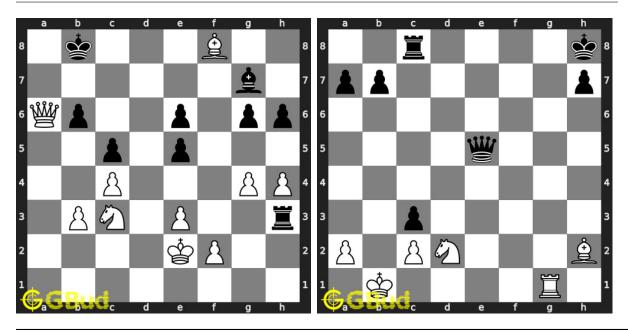

o King and Queen. Bishop is weaker than the rook.

Previous article: « Chess bishop puzzles 1 to 10

Next article: Chess bishop puzzles 21 to 30 »

Back to top Contact Us

 $\odot$  GBud Games 2021

# Chapter 241

# Chess bishop puzzles 21 to 30



# 21. Mate in 4 moves

Level: Hard, Next Move: White Solution: https://gbud.in/gkqvr04

# 22. Gain opponent's queen

Level: Hard, Next Move: White Solution: https://gbud.in/gkqvr04



# 23. Mate in 2 moves

Level: Medium, Next Move: White Solution: https://gbud.in/gkqvr04

# 24. Get a queen in two moves

Level: Medium, Next Move: White Solution: https://gbud.in/gkqvr04



## 25. Mate in 1 move

Level: Easy, Next Move: Black Solution: https://gbud.in/gkqvr04

## 26. Mate in 1 move

Level: Easy, Next Move: Black Solution: https://gbud.in/gkqvr04



## 27. Mate in 1 move

Level: Easy, Next Move: White Solution: https://gbud.in/gkqvr04

# 28. Mate in 1 move

Level: Easy, Next Move: White Solution: https://gbud.in/gkqvr04



# 29. Mate in 1 move

Level: Easy, Next Move: White Solution: https://gbud.in/gkqvr04

# 30. Mate in 2 moves

Level: Medium, Next Move: White Solution: https://gbud.in/gkqvr04



Figure 241.1: Solve other puzzles @ https://gbud.in/chsgppz

# 241.1 Play chess for free



Figure 241.2: Play chess online for free. Solve puzzles and play with friends

Play chess for free at https://gbud.in/chs

We present you a platform to play chess online with friends for free. No need to install any app. You can play chess for free without registration or login.

Simple. You can do several chess related activities.

- 1. solve ches