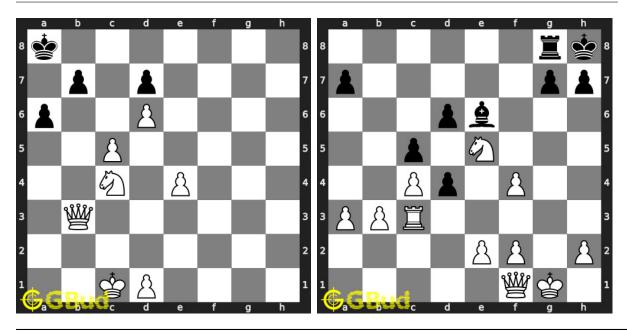

se mate in 3 chess puzzles and improve your chess games through improvement of your chess strategies and chess tactics. You can solve these mate in 3 chess excercises online. Alternatively, you can also download the mate in 3 chess puzzles in pdf which is printable. You can print these mate in 3 chess problems worksheet and solve without internet. These mate in 3 chess puzzles are a subset of kids games.

Previous article: « Mate in 3 chess puzzles 1 to 10

Next article : Mate in 3 moves puzzles 21 to 30  $\times$ 

Back to top Contact Us

© GBud Games 2021

## Chapter 94

# Mate in 3 moves puzzles 21 to 30



#### 21. Mate in 3 moves

Level: Hard, Next Move: White Solution: https://gbud.in/gslfpc4

#### 22. Mate in 3 moves

Level: Hard, Next Move: White Solution: https://gbud.in/gslfpc4



Level: Hard, Next Move: White Solution: https://gbud.in/gslfpc4

#### 24. Mate in 3 moves

Level: Hard, Next Move: White Solution: https://gbud.in/gslfpc4



#### 25. Mate in 3 moves

Level: Hard, Next Move: White Solution: https://gbud.in/gslfpc4

#### 26. Mate in 3 moves

Level: Medium, Next Move: White Solution: https://gbud.in/gslfpc4



Level: Hard, Next Move: White Solution: https://gbud.in/gslfpc4

#### 28. Mate in 3 moves

Level: Medium, Next Move: White Solution: https://gbud.in/gslfpc4



#### 29. Mate in 3 moves

Level: Hard, Next Move: White Solution: https://gbud.in/gslfpc4

#### 30. Mate in 3 moves

Level: Hard, Next Move: Black Solution: https://gbud.in/gslfpc4



Figure 94.1: Solve other puzzles @ https://gbud.in/chsgppz

## 94.1 Play chess for free



Figure 94.2: Play c