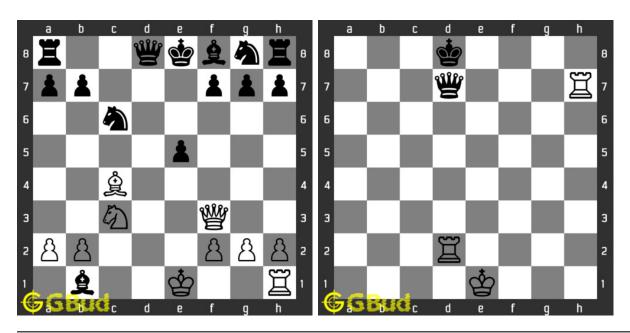

an also download the easy chess puzzles in pdf which is printable. You can print

these easy chess problems worksheet and solve without internet.

Previous article: « Chess zugzwang puzzles 71 to 80

Next article : Easy Chess Puzzles 101 to 110  $\times$ 

Back to top Contact Us

 $\odot$  GBud Games 2021

# Chapter 101

# Easy Chess Puzzles 11 to 20



11. Check mate in one move Level: Easy, Next Move: White Solution: https://gbud.in/g6yjq24 12. Sacrifice a piece to gain queen Level: Easy, Next Move: Black Solution: https://gbud.in/g6yjq24



# 13. Which piece will you capture

 $\begin{array}{l} Level: Easy, \, Next \,\, Move: \, White \\ Solution: \, https://gbud.in/g6yjq24 \end{array}$ 

# 14. Move the pawn in f file

Level : Easy, Next Move : Black Solution : https://gbud.in/g6yjq24



15. Take advantage of opponents mistake 16. Capture the queen by the

 $\begin{array}{l} Level: Easy, \, Next \,\, Move: \, White \\ Solution: \, https://gbud.in/g6yjq24 \end{array}$ 

Level: Easy, Next Move: White Solution: https://gbud.in/g6yjq24



# 17. Provide support to your knight 1

Level: Easy, Next Move: White Solution: https://gbud.in/g6yjq24

#### 18. Mate in 1 move

Level: Easy, Next Move: Black Solution: https://gbud.in/g6yjq24



## 19. Mate in 1 move

Level: Easy, Next Move: White Solution: https://gbud.in/g6yjq24

#### 20. Mate in 1 move

Level: Easy, Next Move: White Solution: https://gbud.in/g6yjq24



Figure 101.1: Solve other puzzles @ https://gbud.in/chsgppz

# 101.1 Play chess for free



Figure 101.2: Play chess online for free. Solve puzzles and play with friends