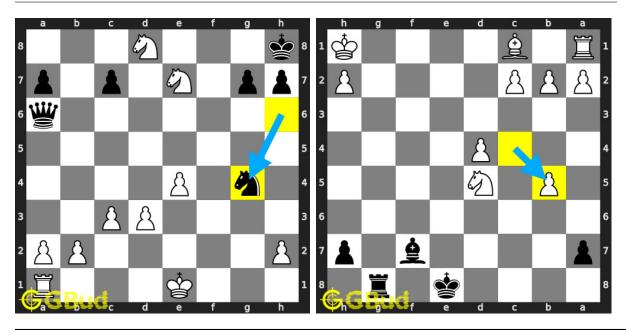

uzzles online or view solutions by scanning this QR code or goto the link below

## https://gbud.in/gv85v34

Solve these mate in 1 chess puzzles 51 to 60 and improve your chess games through improvement of your chess strategies and chess tactics. You can solve these Mate in 1 move puzzles online. Alternatively, you can also download the Mate in 1 move puzzles in pdf which is printable. You can print these Mate in 1 move problems worksheet and solve without internet. These mate in 1 chess puzzles are a subset of kids games.

Previous article: « Mate in 1 move puzzles 41 to 50

Next article : Mate in 1 move puzzles 61 to 70  $\times$ 

Back to top Contact Us

© GBud Games 2021

## Chapter 16

# Mate in 1 move puzzles 61 to 70



61. Mate in 1 move

 62. You lost your queen. What will you o



### 63. Mate in 1 move

Level: easy, Next Move: White Solution: https://gbud.in/g3kcx24

## 64. Mate in 1 move

Level: easy, Next Move: Black Solution: https://gbud.in/g3kcx24



## 65. Mate in 1 move

Level: easy, Next Move: White Solution: https://gbud.in/g3kcx24

## 66. Mate in 1 move

Level: easy, Next Move: White Solution: https://gbud.in/g3kcx24



## 67. Mate in 1 move

Level: easy, Next Move: White Solution: https://gbud.in/g3kcx24

## 68. Mate in 1 move

Level: easy, Next Move: Black Solution: https://gbud.in/g3kcx24



### 69. Mate in 1 move

Level: easy, Next Move: White Solution: https://gbud.in/g3kcx24

## 70. Opponent missed a checkmate. What

Level: easy, Next Move: Black Solution: https://gbud.in/g3kcx24



Figure 16.1: Solve other puzzles @ https://gbud.in/chsgppz

## 16