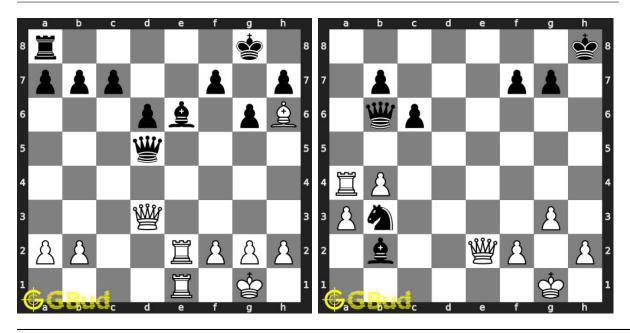

rnet. These mate in 3 chess puzzles are a subset of kids games.

Previous article: « Mate in 3 chess puzzles 1 to 10

Next article : Mate in 3 moves puzzles 21 to 30  $\times$ 

Back to top Contact Us

© GBud Games 2021

## Chapter 94

# Mate in 3 moves puzzles 21 to 30



#### 21. Mate in 3 moves

Level: Hard, Next Move: White Solution: https://gbud.in/gslfpc4

#### 22. Mate in 3 moves

Level: Hard, Next Move: White Solution: https://gbud.in/gslfpc4



Level: Hard, Next Move: White Solution: https://gbud.in/gslfpc4

#### 24. Mate in 3 moves

Level: Hard, Next Move: White Solution: https://gbud.in/gslfpc4



#### 25. Mate in 3 moves

Level: Hard, Next Move: White Solution: https://gbud.in/gslfpc4

#### 26. Mate in 3 moves

Level: Medium, Next Move: White Solution: https://gbud.in/gslfpc4



Level: Hard, Next Move: White Solution: https://gbud.in/gslfpc4

#### 28. Mate in 3 moves

Level: Medium, Next Move: White Solution: https://gbud.in/gslfpc4



#### 29. Mate in 3 moves

Level: Hard, Next Move: White Solution: https://gbud.in/gslfpc4

#### 30. Mate in 3 moves

Level: Hard, Next Move: Black Solution: https://gbud.in/gslfpc4



Figure 94.1: Solve other puzzles @ https://gbud.in/chsgppz

## 94.1 Play chess for free



Figure 94.2: Play chess online for free. Solve puzzles and play with friends

Play chess for free at https://gbud.in/chs

We present you a platform to play chess online with friends for free. No need to install any app. You can play chess for free without registration or login.

Simple. You can do several chess related activities.

- 1. solve chess puzzles
- 2.