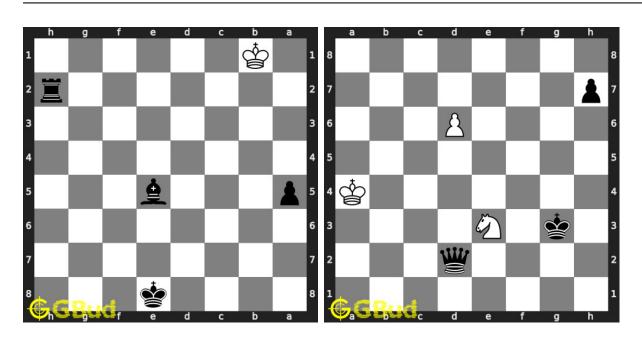

otion are queen, rook, knight or bishop. You should be careful which piece you are promoting into, since some promotion leads to stalemate. Promotion of pawns is really useful during endgames.

Previous article : « Pawn promotion puzzles in chess 1 to 10  $\,$ 

Next article : Pawn promotion puzzles in chess 21 to 30  $\times$ 

Back to top Contact Us

© GBud Games 2021

# Chapter 144

# Pawn promotion puzzles in chess 21 to 30



#### 21. Mate in 2 moves

Level: Medium, Next Move: White Level: Hard, Next Move: White Solution: https://gbud.in/gs8wfv4

#### 22. Mate in 3 moves

Solution: https://gbud.in/gs8wfv4



#### 23. Mate in 4 moves

Level: Hard, Next Move: White Solution: https://gbud.in/gs8wfv4

#### 24. Gain queen

Level: Medium, Next Move: White Solution: https://gbud.in/gs8wfv4



#### 25. Mate in 4 moves

Level: Hard, Next Move: Black Solution: https://gbud.in/gs8wfv4

#### 26. Promote your pawn in 4 moves

Level: Hard, Next Move: White Solution: https://gbud.in/gs8wfv4



### 27. Get a queen in 5 moves

Level: Hard, Next Move: White Solution: https://gbud.in/gs8wfv4

#### 28. Save your queen

Level: Medium, Next Move: White Solution: https://gbud.in/gs8wfv4



#### 29. Mate in 3 moves

Level: Hard, Next Move: White Solution: https://gbud.in/gs8wfv4

#### 30. Get a queen in 4 moves

Level: Hard, Next Move: Black Solution: https://gbud.in/gs8wfv4



Figure 144.1: Solve other puzzles @ https://gbud.in/chsgppz

## 144.1 Play chess for free



Figure 144.2: Play chess online for free. Solve puzzles and play with friends

Play chess for free at https://gbud.in/chs

We