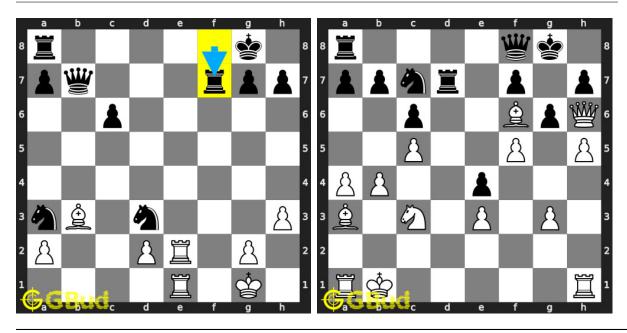

Previous article : « Chess strategy puzzles 21 to 30  $\,$ 

Next article : Chess strategy puzzles 221 to 230  $\times$ 

Back to top Contact Us

© GBud Games 2021

# Chapter 169

# Chess strategy puzzles 221 to 230



221. Capture opponent's queen in two moves. 222. Mate in 2 moves

Level: easy, Next Move: White Solution: https://gbud.in/g9htp04

Level: medium, Next Move: Solution: https://gbud.in/g9h



#### 223. Mate in 3 moves

Level: hard, Next Move: White Solution: https://gbud.in/g9htp04

#### 224. Mate in 2 moves

Level: medium, Next Move: White Solution: https://gbud.in/g9htp04



#### 225. Mate in 3 moves

Level: hard, Next Move: White Solution: https://gbud.in/g9htp04

## 226. Capture opponent's queen after a di

Level: easy, Next Move: White Solution: https://gbud.in/g9htp04



#### 227. Mate in 2 moves

Level: medium, Next Move: White Level: hard, Next Move: White Solution: https://gbud.in/g9htp04

#### 228. Mate in 3 moves

Solution: https://gbud.in/g9htp04



#### 229. Mate in 2 moves

Level: medium, Next Move: White Solution: https://gbud.in/g9htp04

#### 230. Mate in 4 moves

Level: hard, Next Move: White Solution: https://gbud.in/g9htp04



Figure 169.1: Solve other puzzles @ https://gbud.in/chsgppz

# 169.1 Play chess for free



Figure 169.2: Play chess online for free. Solve puzzles and play with friends

Play chess for free at https://gbud.in/chs

We present you a platform to play chess online with friends for free. No need to install any app. You can play chess for free without registration or login.

Simple. You can do several chess related activiti