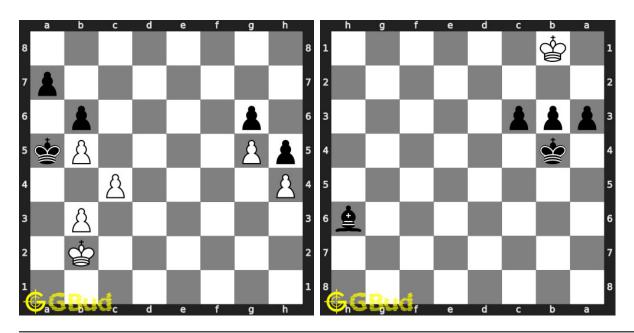

rnatively, you can also download the chess endgame puzzles in pdf which is printable. You can print these chess endgame problems worksheet and solve without internet. These chess endgame puzzles are a subset of kids games.

Previous article: « Chess endgame puzzles 1 to 10

Next article : Chess endgame puzzles 11 to 20  $\times$ 

Back to top Contact Us

© GBud Games 2021

# Chapter 31

# Chess endgame puzzles 111 to 120



#### 111. Mate in 1 move

Level: Easy, Next Move: White Solution: https://gbud.in/gmpdg24

#### 112. Mate in 1 move

Level: Easy, Next Move: White Solution: https://gbud.in/gmpdg24



#### 113. Mate in 2 moves

Solution: https://gbud.in/gmpdg24

#### 114. Mate in 2 moves

Level: Medium, Next Move: White Level: Medium, Next Move: White Solution: https://gbud.in/gmpdg24



#### 115. Mate in 2 moves

Level: Hard, Next Move: White Solution: https://gbud.in/gmpdg24

#### 116. Mate in 2 moves

Level: Hard, Next Move: Black Solution: https://gbud.in/gmpdg24



#### 117. Mate in 2 moves

Level: Hard, Next Move: White Solution: https://gbud.in/gmpdg24

#### 118. Mate in 1 move

Level: Easy, Next Move: White Solution: https://gbud.in/gmpdg24



#### 119. Mate in 3 moves

Level: Medium, Next Move: White Level: Hard, Next Move: White Solution: https://gbud.in/gmpdg24

#### 120. Mate in 3 moves

Solution: https://gbud.in/gmpdg24



Figure 31.1: Solve other puzzles @ https://gbud.in/chsgppz

# 31.1 Play chess for free



Figure 31.2: Play chess online for free. Solve puzzles and play with friends

Play chess for free at https://gbud.in/chs

We present you a platform t