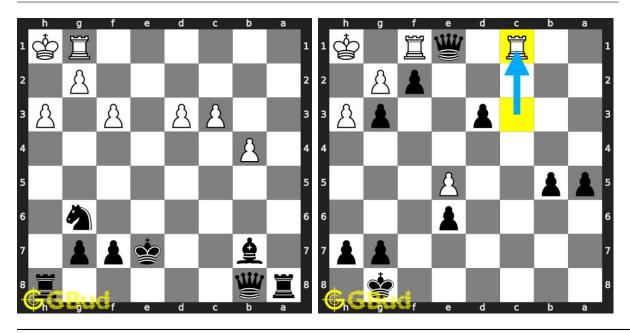

s are a subset of kids games.

Previous article: « Chess endgame puzzles 211 to 220

Next article : Chess endgame puzzles 231 to 240  $\times$ 

Back to top Contact Us

© GBud Games 2021

## Chapter 43

# Chess endgame puzzles 231 to 240



#### 231. Mate in 2 moves

Level: medium, Next Move: White Level: hard, Next Move: White Solution: https://gbud.in/gc48r64

#### 232. Mate in 3 moves

Solution: https://gbud.in/gc48r64



#### 233. Mate in 1 move

Level: easy, Next Move: White Solution: https://gbud.in/gc48r64

#### 234. Mate in 2 moves

Level: medium, Next Move: White Solution: https://gbud.in/gc48r64



#### 235. Mate in 3 moves

Level: hard, Next Move: Black Solution: https://gbud.in/gc48r64

#### 236. Mate in 3 moves

Level: hard, Next Move: White Solution: https://gbud.in/gc48r64



#### 237. Mate in 3 moves

Level: hard, Next Move: Black Solution: https://gbud.in/gc48r64

#### 238. Mate in 3 moves

Level: hard, Next Move: Black Solution: https://gbud.in/gc48r64



#### 239. You lost your queen. What will you do 240. Mate in 3 moves

Level: easy, Next Move: White Solution: https://gbud.in/gc48r64

Level: medium, Next Move: W Solution: https://gbud.in/gc48a



Figure 43.1: Solve other puzzles @ https://gbud.in/chsgppz

## 43.1 Play chess for free



Figure 43.2: Play chess online for free. Solve puzzles and play with friends

Play chess for free at https://gbud.in/chs

We present you a platform to play chess online with friends for free. No need to install any app. You can play chess for free without registration or login.

Simple. You can do several chess related ac