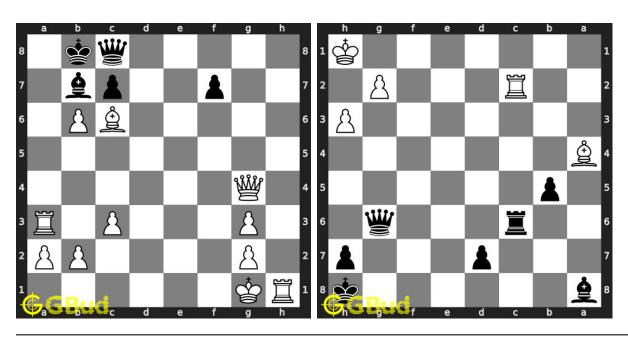

also download the chess sacrifice puzzles in pdf which is printable. You can print these chess sacrifice problems worksheet and solve without internet. These chess sacrifice puzzles are a subset of kids games.

Previous article: « Chess sacrifice puzzles 101 to 110

Next article : Chess sacrifice puzzles 111 to 120  $\times$ 

Back to top Contact Us

© GBud Games 2021

# Chapter 78

# Chess sacrifice puzzles 21 to 30



#### 21. Avoid checkmate in 2 moves 22. Mate in 2 moves

Level: Hard, Next Move: White Solution: https://gbud.in/g9k8cn4

Level: Medium, Next Move: White Solution: https://gbud.in/g9k8cn4



#### 23. Avoid stale mate

Level: Easy, Next Move: White Solution: https://gbud.in/g9k8cn4

#### 24. Mate in 2 moves

Level: Medium, Next Move: White Solution: https://gbud.in/g9k8cn4



#### 25. Mate in 2 moves

Level: Hard, Next Move: White Solution: https://gbud.in/g9k8cn4

#### 26. Mate in 2 moves

Level: Medium, Next Move: Black Solution: https://gbud.in/g9k8cn4



#### 27. Mate in 3 moves

Level: Hard, Next Move: White Solution: https://gbud.in/g9k8cn4

#### 28. Gain queen

Level: Hard, Next Move: White Solution: https://gbud.in/g9k8cn4



#### 29. Mate in 2 moves

Level: Medium, Next Move: White Level: Hard, Next Move: White Solution: https://gbud.in/g9k8cn4

#### 30. Mate in 3 moves

Solution: https://gbud.in/g9k8cn4



Figure 78.1: Solve other puzzles @ https://gbud.in/chsgppz

# 78.1 Play chess for free



Figure 78.2: Play chess online for free. Solve puzzles and play with friends

Play chess for free at https://gbud.in/chs

We present you a platform to play c