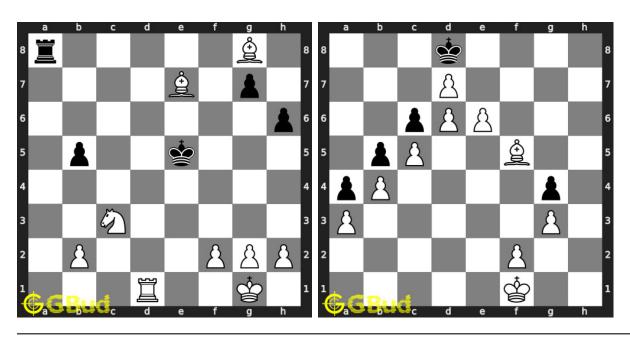

© GBud Games 2021

## Chapter 184

# Checkmate puzzles 71 to 80



#### 71. Mate in 1 move

Level: easy, Next Move: White Solution: https://gbud.in/gn80bk4

#### 72. Mate in 3 moves

Level: hard, Next Move: Black Solution: https://gbud.in/gn80bk4



#### 73. Mate in 4 moves

Level: hard, Next Move: White Solution: https://gbud.in/gn80bk4

#### 74. Mate in 1 move

Level: easy, Next Move: White Solution: https://gbud.in/gn80bk4



#### 75. Mate in 4 moves

Level: hard, Next Move: White Solution: https://gbud.in/gn80bk4

#### 76. Mate in 1 move

Level: easy, Next Move: White Solution: https://gbud.in/gn80bk4



#### 77. Mate in 1 move

Level: easy, Next Move: White Solution: https://gbud.in/gn80bk4 Solution: https://gbud.in/gn80bk4

#### 78. Mate in 2 moves

Level: medium, Next Move: Black



#### 79. Mate in 4 moves

Level: hard, Next Move: White Solution: https://gbud.in/gn80bk4

#### 80. Mate in 1 move

Level: easy, Next Move: White Solution: https://gbud.in/gn80bk4



Figure 184.1: Solve other puzzles @ https://gbud.in/chsgppz

## 184.1 Play chess for free



Figure 184.2: Play chess online for free. Solve puzzles and play with friends

Play chess for free at https://gbud.in/chs

We present you a platform to play chess online with friends for free. No need to install any app. You can play chess for free without registration or login.

Simple. You can do several chess related activities.

- 1. solve chess puzzles
- 2. learn about chess
- 3. play chess with computer
- 4. play chess with friend
- 5. create your own chess games
- 6. fen viewer
- 7. fen editor
- 8. fen generat