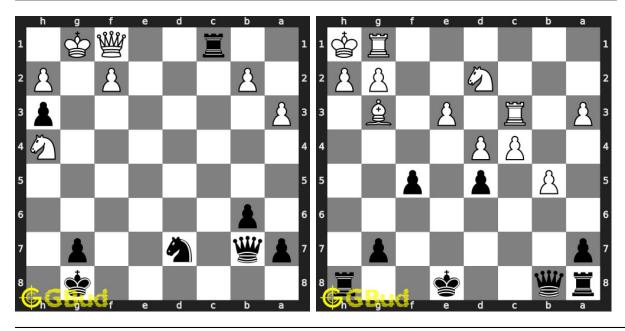

tively, you can also download the chess queen puzzles in pdf which is printable. You can print these chess queen problems worksheet and solve without internet. These chess queen puzzles are a subset of kids games.

Queen is slightly shorter than the king and has a small crown at the top with a tiny ball. Each player has one queen. Queen is the most powerful piece, as it combines the movement of a rook and a bishop.

Previous article: « Chess queen puzzles 21 to 30

Next article: Chess queen puzzles 41 to 50 »

Back to top Contact Us

© GBud Games 2021

## Chapter 226

# Chess queen puzzles 41 to 50



#### 41. Mate in 2 moves

Level: medium, Next Move: Black Solution: https://gbud.in/g5h6gn4

#### 42. Remove opponent's rook

Level: hard, Next Move: Black Solution: https://gbud.in/g5h6gn4



#### 43. Mate in 2 moves

Level: medium, Next Move: Black Level: hard, Next Move: Black Solution: https://gbud.in/g5h6gn4

#### 44. Mate in 3 moves

Solution: https://gbud.in/g5h6gn4



#### 45. Mate in 2 moves

Level: medium, Next Move: Black Solution: https://gbud.in/g5h6gn4

#### 46. Use opponent's mistake

Level: easy, Next Move: Black Solution: https://gbud.in/g5h6gn4



#### 47. Mate in 3 moves

Level: hard, Next Move: White Solution: https://gbud.in/g5h6gn4

#### 48. Mate in 2 moves

Level: easy, Next Move: Black Solution: https://gbud.in/g5h6gn4



#### 49. Mate in 1 move

Level: easy, Next Move: Black Solution: https://gbud.in/g5h6gn4

#### 50. Mate in 3 moves

Level: hard, Next Move: Black Solution: https://gbud.in/g5h6gn4



Figure 226.1: Solve other puzzles @ https://gbud.in/