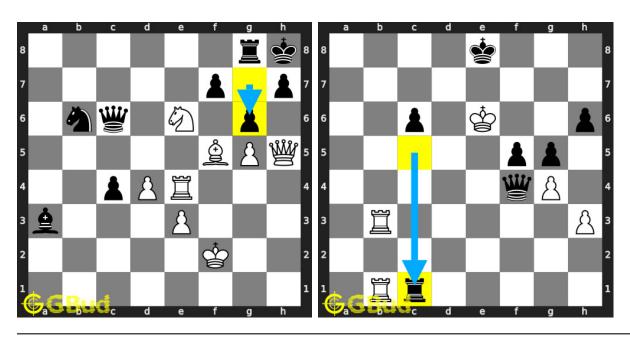

ds games.

You can solve these medium chess puzzles online. Alternatively, you can also download the medium chess puzzles in pdf which is printable. You can print these medium chess problems worksheet and solve without internet.

Previous article: « Medium Chess Puzzles 1 to 10

Next article: Medium Chess Puzzles 11 to 20 »

Back to top Contact Us

© GBud Games 2021

# Chapter 125

# Medium Chess Puzzles 111 to 120



#### 111. Mate in 2 moves

Level: medium, Next Move: Black Solution: https://gbud.in/gvldx14

#### 112. Mate in 2 moves

Level: medium, Next Move: White Solution: https://gbud.in/gvldx14



#### 113. Mate in 2 moves

Level: medium, Next Move: White Solution: https://gbud.in/gvldx14

#### 114. Mate in 2 moves

Level: medium, Next Move: White Solution: https://gbud.in/gvldx14



#### 115. Mate in 2 moves

Level: medium, Next Move: White Solution: https://gbud.in/gvldx14

#### 116. Mate in 2 moves

Level: medium, Next Move: White Solution: https://gbud.in/gvldx14



#### 117. Mate in 3 moves

### 118. Gain opponent's queen in 2 moves

Level: medium, Next Move: White Level: medium, Next Move: Black Solution: https://gbud.in/gvldx14 Solution: https://gbud.in/gvldx14



#### 119. Mate in 2 moves

Level: medium, Next Move: Black Solution: https://gbud.in/gvldx14

#### 120. Gain opponent's queen

Level: medium, Next Move: White Solution: https://gbud.in/gvldx14



Figure 125.1: Solve other puzzles @ https://gbud.in/chsgppz

### 125.1 Play chess for free



Figure 125.2: Play chess online for free. Solve puzzles and play with friends

Play chess for free at https://gbu