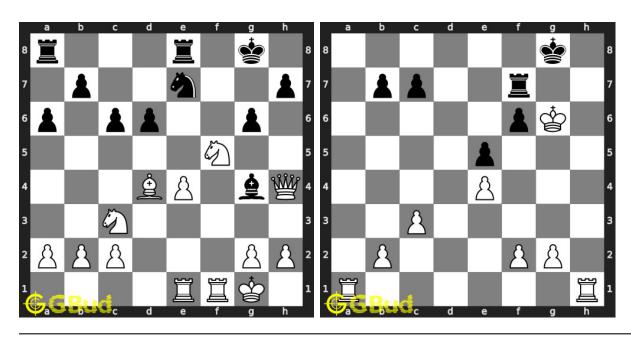

atively, you can also download the chess endgame puzzles in pdf which is printable. You can print these chess endgame problems worksheet and solve without internet. These chess endgame puzzles are a subset of kids games.

Previous article: « Chess endgame puzzles 131 to 140

Next article : Chess endgame puzzles 151 to 160  $\times$ 

Back to top Contact Us

© GBud Games 2021

## Chapter 35

# Chess endgame puzzles 151 to 160



### 151. Mate in 3 moves

Level: Hard, Next Move: White Solution: https://gbud.in/g6fpcz4

### 152. Mate in 2 moves

Level: Medium, Next Move: White Solution: https://gbud.in/g6fpcz4



### 153. Mate in 4 moves

Level: Hard, Next Move: White Solution: https://gbud.in/g6fpcz4

### 154. Mate in 3 moves

Level: Hard, Next Move: White Solution: https://gbud.in/g6fpcz4



### 155. Mate in 3 moves

Level: Hard, Next Move: White Solution: https://gbud.in/g6fpcz4

### 156. Mate in 3 moves

Level: Hard, Next Move: White Solution: https://gbud.in/g6fpcz4



### 157. Mate in 2 moves

Solution: https://gbud.in/g6fpcz4

### 158. Mate in 2 moves

Level: Medium, Next Move: Black Level: Medium, Next Move: White Solution: https://gbud.in/g6fpcz4



### 159. Mate in 2 moves

Level: Medium, Next Move: White Solution: https://gbud.in/g6fpcz4

### 160. Mate in 1 move

Level: Easy, Next Move: White Solution: https://gbud.in/g6fpcz4



Figure 35.1: Solve other puzzles @ https://gbud.in/chsgppz

## 35.1 Play chess for free



Figure 35.2: Play chess online for free. Solve puzzles and play with friends

Play chess for free at https://gbud.in/chs

We present you a platform to