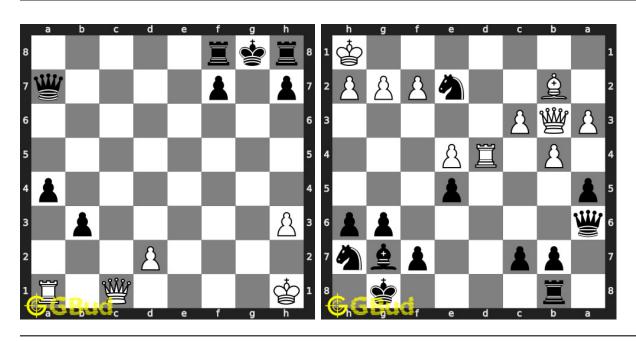

ter 89

# Chess sacrifice puzzles 131 to 140



131. Mate in 4 moves

Level: hard, Next Move: Black Solution: https://gbud.in/g2kp844 132. Gain opponent's queen

Level: medium, Next Move: White Solution: https://gbud.in/g2kp844



#### 133. Mate in 1 move

Level: easy, Next Move: Black Solution: https://gbud.in/g2kp844

### 134. Mate in 2 moves

Level: medium, Next Move: White Solution: https://gbud.in/g2kp844



# 135. Mate in 3 moves

Level: hard, Next Move: Black Solution: https://gbud.in/g2kp844

136. Promote your pawn to a queen in 3

Level: hard, Next Move: Black Solution: https://gbud.in/g2kp844



#### 137. Mate in 2 moves

Level: medium, Next Move: White Solution: https://gbud.in/g2kp844

### 138. Mate in 3 moves

Level: medium, Next Move: Black Solution: https://gbud.in/g2kp844



# 139. Mate in 2 moves

Level: medium, Next Move: White Solution: https://gbud.in/g2kp844

# 140. Checkmate after a decoy move

Level: medium, Next Move: Black Solution: https://gbud.in/g2kp844



Figure 89.1: Solve other puzzles @ https://gbud.in/chsgppz

# 89.1 Play chess for free



Figure 89.2: Play chess online for free. Solve puzzles and play with friends

Play chess for free at https://gbud.in/chs

We present you a platform to play chess online with friends for free. No need to install any app. You can play chess for free without registration or login.

Simple. You can do several chess related activities.

- 1. solve chess puzzles
- 2. learn about chess
- 3. play chess with computer
- 4. play chess with friend
- 5. create your own chess games
- 6. fen viewer
- 7. fen editor
- 8. f