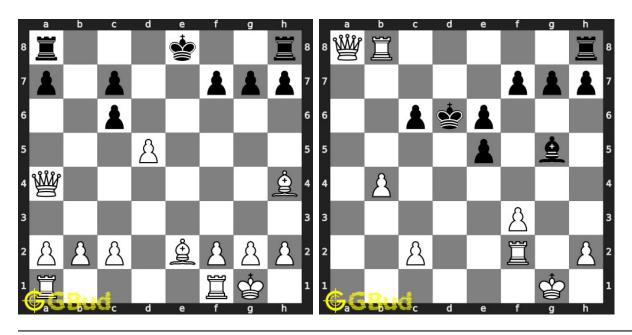

rxpl4

Solve these chess queen puzzles 1 to 10 and improve your chess games through improvement of your chess strategies and chess tactics. You can solve these chess queen puzzles online. Alternatively, you can also download the chess queen puzzles in pdf which is printable. You can print these chess queen problems worksheet and solve without internet. These chess queen puzzles are a subset of kids games.

Queen is slightly shorter than the king and has a small crown at the top with a tiny ball. Each player has one queen. Queen is the most powerful piece, as it combines the movement of a rook and a bishop.

Previous article: « Chess pin puzzles 31 to 40

Next article: Chess queen puzzles 11 to 20 »

Back to top Contact Us

© GBud Games 2021

## Chapter 223

# Chess queen puzzles 11 to 20



## 11. Mate in 2 moves

Level: Medium, Next Move: White Level: Hard, Next Move: White Solution: https://gbud.in/g9btdd4

## 12. Mate in 3 moves

Solution: https://gbud.in/g9btdd4



#### 13. Gain rook

Level: Easy, Next Move: White Solution: https://gbud.in/g9btdd4

## 14. Mate in 3 moves

Level: Hard, Next Move: White Solution: https://gbud.in/g9btdd4



## 15. Fork and capture opponent's queen 16. Get a queen in 2 moves

Level: Easy, Next Move: White Solution: https://gbud.in/g9btdd4

Level: Easy, Next Move: Black Solution: https://gbud.in/g9btdd4



#### 17. Mate in 3 moves

Level: Hard, Next Move: Black Solution: https://gbud.in/g9btdd4

## 18. Mate in 3 moves

Level: Hard, Next Move: White Solution: https://gbud.in/g9btdd4



## 19. Mate in 4 moves

Level: Hard, Next Move: White Sol