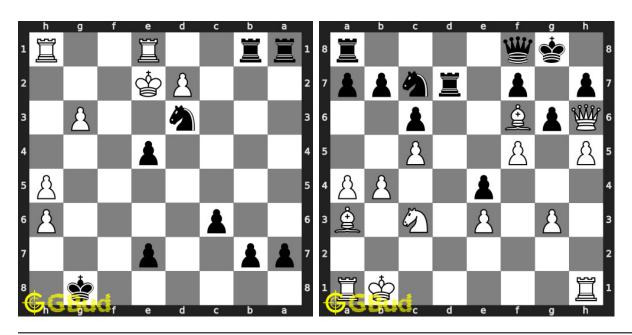

ter 217

# Chess rook puzzles 61 to 70



#### 61. Mate in 1 move

Level: easy, Next Move: White Solution: https://gbud.in/gpj4lz4

#### 62. Gain opponent's queen in 3 moves

Level: hard, Next Move: White Solution: https://gbud.in/gpj4lz4



#### 63. Gain opponent's rook

Level: medium, Next Move: Black Level: hard, Next Move: White Solution: https://gbud.in/gpj4lz4

#### 64. Mate in 2 moves

Solution: https://gbud.in/gpj4lz4



#### 65. Mate in 1 move

Level: easy, Next Move: Black Solution: https://gbud.in/gpj4lz4

#### 66. Mate in 3 moves

Level: hard, Next Move: White Solution: https://gbud.in/gpj4lz4



#### 67. Mate in 2 moves

Level: medium, Next Move: Black Level: hard, Next Move: White Solution: https://gbud.in/gpj4lz4

#### 68. Mate in 3 moves

Solution: https://gbud.in/gpj4lz4



#### 69. Mate in 2 moves

Level: easy, Next Move: Black Solution: https://gbud.in/gpj4lz4

#### 70. Mate in 3 moves

Level: hard, Next Move: White Solution: https://gbud.in/gpj4lz4



Figure 217.1: Solve other puzzles @ https://gbud.in/chsgppz

## 217.1 Play chess for free



Figure 217.2: Play chess online for free. Solve puzzles and play with friends

Play chess for free at https://gbud.in/chs

We present you a platform to play chess online with friends for free. No need to install any app. You can play chess for free without registration or login.

Simple. You can do several chess related activities.

- 1. solve chess puzzles
- 2. learn about chess
- 3. play chess with computer
- 4. play chess with friend
- 5. create your own chess games
- 6. fen viewer
- 7. fen editor
- 8. fen genera