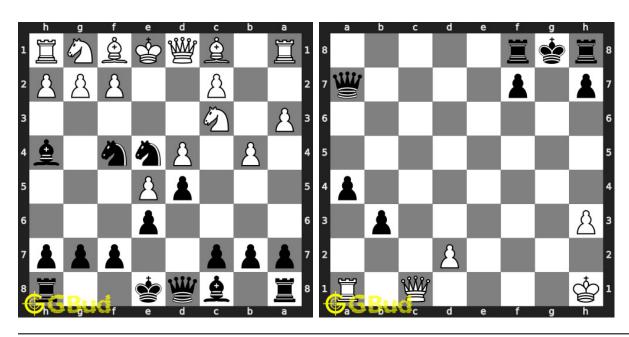

so download the chess endgame puzzles in pdf which is printable. You can print these chess endgame problems worksheet and solve without internet. These chess endgame puzzles are a subset of kids games.

Previous article: « Chess endgame puzzles 231 to 240

Next article : Chess endgame puzzles 251 to 260  $\times$ 

Back to top Contact Us

© GBud Games 2021

## Chapter 45

# Chess endgame puzzles 251 to 260



#### 251. Mate in 2 moves

Level: medium, Next Move: White Level: easy, Next Move: White Solution: https://gbud.in/g323b64

#### 252. Mate in 1 move

Solution: https://gbud.in/g323b64



#### 253. Mate in 3 moves

Level: medium, Next Move: Black Level: hard, Next Move: White Solution: https://gbud.in/g323b64

#### 254. Free the a file for your pawn

Solution: https://gbud.in/g323b64



#### 255. Mate in 1 move

Level: easy, Next Move: Black Solution: https://gbud.in/g323b64

#### 256. Mate in 2 moves

Level: medium, Next Move: White Solution: https://gbud.in/g323b64



#### 257. Mate in 3 moves

Level: hard, Next Move: Black Solution: https://gbud.in/g323b64

#### 258. Mate in 1 move

Level: easy, Next Move: White Solution: https://gbud.in/g323b64



#### 259. Mate in 2 moves

Level: medium, Next Move: White Solution: https://gbud.in/g323b64

#### 260. Mate in 4 moves

Level: hard, Next Move: White Solution: https://gbud.in/g323b64



Figure 45.1: Solve other puzzles @ https://gbud.in/chsgppz

## 45.1 Play chess for free



Figure 45.2: Play chess online for free. Solve puzzles and play with friends

Play chess for free at https://gbud.in/chs

We present you a platform