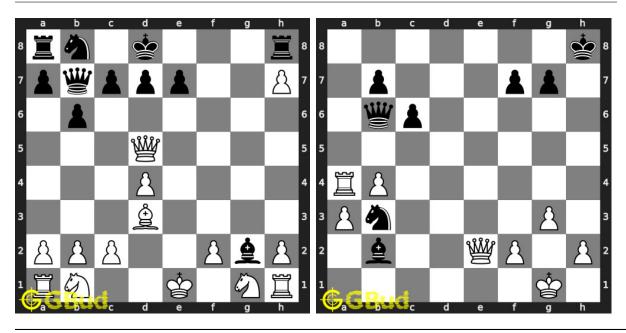

ess problems worksheet and solve without internet.

Previous article: « Medium Chess Puzzles 21 to 30

Next article: Medium Chess Puzzles 41 to 50 »

Back to top Contact Us

© GBud Games 2021

## Chapter 118

# Medium Chess Puzzles 41 to 50



#### 41. Mate in 2 moves

Level: Medium, Next Move: White Level: Medium, Next Move: Black Solution: https://gbud.in/gmb00g4

#### 42. Gain Queen

Solution: https://gbud.in/gmb00g4



#### 43. Promote your pawn

Level: Medium, Next Move: White Level: Medium, Next Move: White Solution: https://gbud.in/gmb00g4

#### 44. Gain a piece

Solution: https://gbud.in/gmb00g4



#### 45. Mate in 2 moves

Level: Medium, Next Move: Black Solution: https://gbud.in/gmb00g4

#### 46. Mate in 3 moves

Level: Medium, Next Move: White Solution: https://gbud.in/gmb00g4



#### 47. Mate in 2 moves

Level: Medium, Next Move: White Level: Medium, Next Move: White Solution: https://gbud.in/gmb00g4

#### 48. Mate in 3 moves

Solution: https://gbud.in/gmb00g4



#### 49. Gain queen

Level: Medium, Next Move: White Solution: https://gbud.in/gmb00g4

#### 50. Gain queen

Level: Medium, Next Move: White Solution: https://gbud.in/gmb00g4



Figure 118.1: Solve other puzzles @ https://gbud.in/chsgppz

#### 118.1 Play chess for free



Figure 118.2: Play chess online for free. Solve puzzles and play with friends

Play chess for free at https://gbud.in/chs

We present you a platform to play chess online with friends for free. No need to install any app. You can play chess for free without registration or login.

Simple. You can do several chess related activities.

-