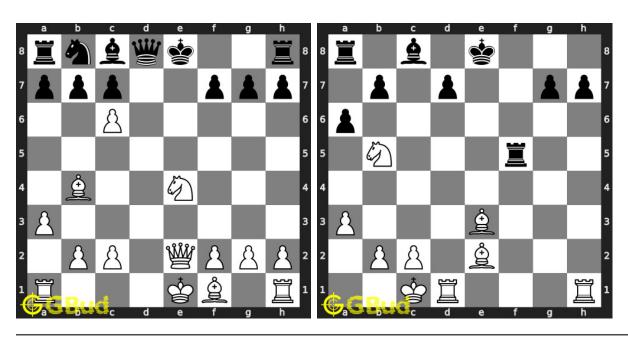

Chapter 102

# Easy Chess Puzzles 21 to 30



#### 21. Gain rook

Level: Easy, Next Move: White Solution: https://gbud.in/g597064

#### 22. Mate in 1 move

Level: Easy, Next Move: Black Solution: https://gbud.in/g597064



# 23. Will you capture the unsupported knight

Level: Easy, Next Move: Black Solution: https://gbud.in/g597064

# 24. Mate in 1 move

Level: Easy, Next Move: Whi Solution: https://gbud.in/g59



# 25. Give a discovered check to opponent

Level: Easy, Next Move: White Solution: https://gbud.in/g597064

#### 26. Mate in 2 moves

Level: Easy, Next Move: White Solution: https://gbud.in/g597064



#### 27. Avoid stale mate

Level: Easy, Next Move: White Solution: https://gbud.in/g597064

# 28. Unpin your queen

Level: Easy, Next Move: White Solution: https://gbud.in/g597064



## 29. Mate in 1 move

Level: Easy, Next Move: White Solution: https://gbud.in/g597064

## 30. Gain rook

Level: Easy, Next Move: White Solution: https://gbud.in/g597064



Figure 102.1: Solve other puzzles @ https://gbud.in/chsgppz

# 102.1 Play chess for free



Figure 102.2: Play chess online for free. Solve puzzles and play with friends

Play chess for free at https://gbud.in/chs

We present you a platform to play chess online with friends for free. No need to install any app. You can play chess for free without registration or login.

Simple. You can do several chess related activities.

- 1. solve chess puzzles
- 2. learn about chess
- 3. play chess with computer
- 4. play chess with friend
- 5. create your own chess games
- 6. fen viewer
- 7. fen editor
- 8. fen generator
- 9. pgn