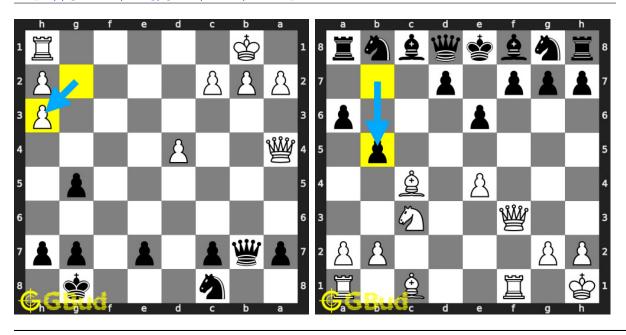

print these easy chess problems worksheet and solve without internet.

Previous article: « Easy Chess Puzzles 11 to 20

Next article: Easy Chess Puzzles 121 to 130 »

Back to top Contact Us

© GBud Games 2021

# Chapter 112

# Easy Chess Puzzles 121 to 130



121. Mate in 1 move

Level: easy, Next Move: Black Solution: https://gbud.in/gfmhx04 122. Mate in 1 move

Level: easy, Next Move: White Solution: https://gbud.in/gfmhx04



#### 123. Mate in 1 move

Level: easy, Next Move: White Solution: https://gbud.in/gfmhx04

#### 124. Mate in 1 move

Level: easy, Next Move: White Solution: https://gbud.in/gfmhx04



#### 125. Mate in 1 move

Level: easy, Next Move: Black Solution: https://gbud.in/gfmhx04

#### 126. Mate in 1 move

Level: easy, Next Move: White Solution: https://gbud.in/gfmhx04



127. Opponent missed a checkmate. What will you do 128. Mate in 1 me

Level: easy, Next Move: Black Solution: https://gbud.in/gfmhx04



129. Your knight is threatened What will you do 130. Mate in 1 move

Level: easy, Next Move: White Solution: https://gbud.in/gfmhx04 Level: easy, Next Move: Solution: https://gbud.in

Level: easy, Next M

Solution: https://gl

Solution: https://gbud.in



Figure 112.1: Solve other puzzles @ https://gbud.in/chsgppz

# 112.1 Play chess for free



Figure 112.2: Play chess online for free. Solve puzzles and play with friends

Play chess for free at https://gbud.in/chs

We present you a platform to play chess online with friends for free. No need to install any app. You can play chess for free without registration or login.

Simple. You can do several chess