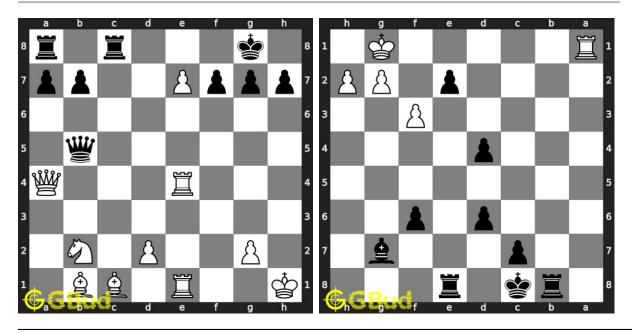

sacrifice puzzles 21 to 30 and improve your chess games through improvement of your chess strategies and chess tactics. You can solve these chess sacrifice excercises online. Alternatively, you can also download the chess sacrifice puzzles in pdf which is printable. You can print these chess sacrifice problems worksheet and solve without internet. These chess sacrifice puzzles are a subset of kids games.

Previous article: « Chess sacrifice puzzles 151 to 160

Next article : Chess sacrifice puzzles 31 to 40  $\times$ 

Back to top Contact Us

© GBud Games 2021

# Chapter 79

# Chess sacrifice puzzles 31 to 40



#### 31. Gain Bishop

Level: Easy, Next Move: White Solution: https://gbud.in/glt1lv4

#### 32. Mate in 2 moves

Level: Medium, Next Move: White Solution: https://gbud.in/glt1lv4



#### 33. Mate in 4 moves

Level: Hard, Next Move: White Solution: https://gbud.in/glt1lv4

#### 34. Gain rook

Level: Medium, Next Move: Black Solution: https://gbud.in/glt1lv4



#### 35. Mate in 3 moves

Level: Hard, Next Move: White Solution: https://gbud.in/glt1lv4

#### 36. Mate in 3 moves

Level: Hard, Next Move: White Solution: https://gbud.in/glt1lv4



### 37. Will you capture the hanging bishop?

Level: Medium, Next Move: White Solution: https://gbud.in/glt1lv4

#### 38. Get a queen in 5 moves

Level: Hard, Next Move: White Solution: https://gbud.in/glt1lv4



#### 39. Mate in 3 moves

Level: Hard, Next Move: White Solution: https://gbud.in/glt1lv4

#### 40. Mate in 2 moves

Level: Medium, Next Move: White Solution: https://gbud.in/glt1lv4



Figure 79.1: Solve other puzzles @