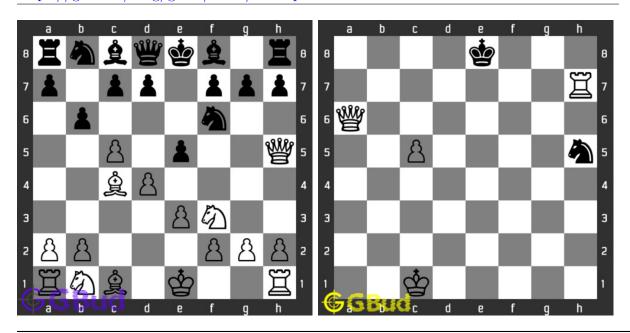

puzzles in pdf which is printable. You can print these chess battery problems worksheet and solve without internet. These chess battery puzzles are a subset of kids games.

The term battery in chess is used to define the formation of two pieces. The formation of pieces in a file, rank or a diagonal without any other pieces in between is called a battery.

Queen, Rook and a bishop can be used to form the battery.

Previous article: « Chess battery puzzles 41 to 50

Next article : Chess bishop puzzles 1 to 10  $\times$ 

Back to top Contact Us

© GBud Games 2021

# Chapter 10

# Mate in 1 move puzzles 1 to 10



1. Checkmate in one move

Level: Easy, Next Move: White Solution: https://gbud.in/g4z6dm4

2. Checkmate in one move

Level: Easy, Next Move: White Solution: https://gbud.in/g4z6dm4



#### 3. Checkmate in one move

Level: Easy, Next Move: White Solution: https://gbud.in/g4z6dm4

#### 4. Check mate in one move

Level: Easy, Next Move: White Solution: https://gbud.in/g4z6dm4



#### 5. Take advantage of opponents mistake 6. Mate in 1 move

Level: Easy, Next Move: White Solution: https://gbud.in/g4z6dm4

Level: Easy, Next Move: Black Solution: https://gbud.in/g4z6dm4



#### 7. Your queen is lost. What would you do?

Level: Medium, Next Move: White Solution: https://gbud.in/g4z6dm4

#### 8. Mate in 1 move

Level: Easy, Next Move: White Solution: https://gbud.in/g4z6d



#### 9. Mate in 1 move

Level: Easy, Next Move: White Solution: https://gbud.in/g4z6dm4

#### 10. Mate in 1 move

Level: Easy, Next Move: Black Solution: https://gbud.in/g4z6dm4



Figure 10.1: Solve othe