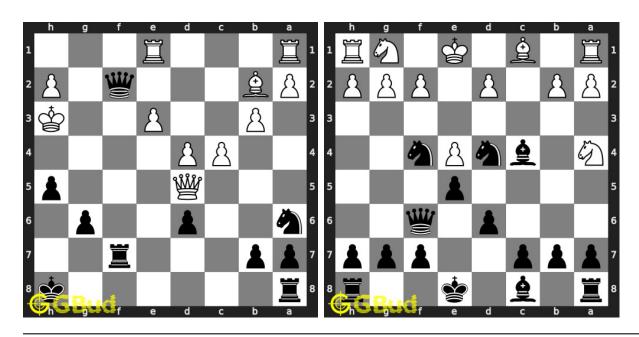

roblems are a subset of kids games.

You can solve these hard chess puzzles online. Alternatively, you can also

download the hard chess puzzles in pdf which is printable. You can print these hard chess problems worksheet and solve without internet.

Previous article: « Hard Chess Puzzles 71 to 80

Next article: Hard Chess Puzzles 91 to 100 »

Back to top Contact Us

© GBud Games 2021

# Chapter 137

# Hard Chess Puzzles 91 to 100



### 91. Mate in 5 moves

Level: Hard, Next Move: Black Solution: https://gbud.in/gcyt144

### 92. Mate in 4 moves

Level: Hard, Next Move: White Solution: https://gbud.in/gcyt144



### 93. Mate in 3 moves

Level: Hard, Next Move: Black Solution: https://gbud.in/gcyt144

### 94. Mate in 4 moves

Level: Hard, Next Move: White Solution: https://gbud.in/gcyt144



### 95. Mate in 3 moves

Level: Hard, Next Move: Black Solution: https://gbud.in/gcyt144

### 96. Mate in 3 moves

Level: Hard, Next Move: Black Solution: https://gbud.in/gcyt144



### 97. Mate in 4 moves

Level: Hard, Next Move: White Solution: https://gbud.in/gcyt144

### 98. Mate in 3 moves

Level: Hard, Next Move: White Solution: https://gbud.in/gcyt144



### 99. Mate in 4 moves

Level: Hard, Next Move: White Solution: https://gbud.in/gcyt144

### 100. Mate in 4 moves

Level: Hard, Next Move: White Solution: https://gbud.in/gcyt144



Figure 137.1: Solve other puzzles @ https://gbud.in/chsgppz

## 137.1 Play chess for free



Figure 137.2: Play chess online for free. Solve puzzles and play with friends

Play chess for free at https://gbud.in/chs

We present you a platform to play c