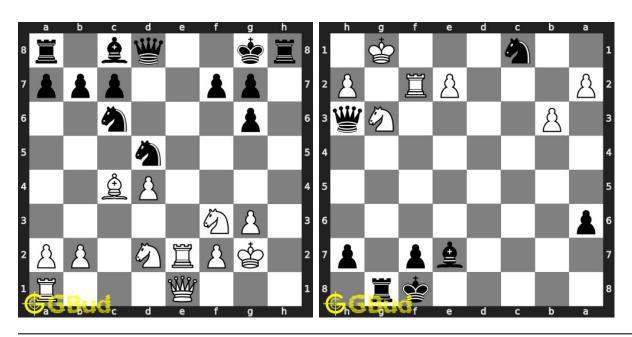

s

© GBud Games 2021

# Chapter 198

# Mate in 4 moves puzzles 1 to 10



#### 1. Mate in 4 moves

Level: Hard, Next Move: White Solution: https://gbud.in/gwdycf4

#### 2. Mate in 4 moves

Level: Hard, Next Move: White Solution: https://gbud.in/gwdycf4



#### 3. Mate in 4 moves

Level: Hard, Next Move: White Solution: https://gbud.in/gwdycf4

#### 4. Mate in 4 moves

Level: Hard, Next Move: White Solution: https://gbud.in/gwdycf4



#### 5. Mate in 4 moves

Level: Hard, Next Move: White Solution: https://gbud.in/gwdycf4

#### 6. Mate in 4 moves

Level: Hard, Next Move: White Solution: https://gbud.in/gwdycf4



#### 7. Mate in 4 moves

Level: Hard, Next Move: Black Solution: https://gbud.in/gwdycf4

#### 8. Mate in 4 moves

Level: Hard, Next Move: White Solution: https://gbud.in/gwdycf4



#### 9. Mate in 4 moves

Level: Hard, Next Move: White Solution: https://gbud.in/gwdycf4

#### 10. Mate in 4 moves

Level: Hard, Next Move: Black Solution: https://gbud.in/gwdycf4



Figure 198.1: Solve other puzzles @ https://gbud.in/chsgppz

## 198.1 Play chess for free



Figure 198.2: Play chess online for free. Solve puzzles and play with friends

Play chess for free at https://gbud.in/chs

We present you a platform to play chess online with friends for free. No need to install any app. You can play chess for free without registration or login.

Simple. You can do several chess related activities.

- 1. solve chess puzzles
- 2. learn about chess
- 3. play chess with computer
- 4. play chess with friend
- 5. create your own chess games
- 6. fen viewer
- 7. fen editor
- 8. fen generat