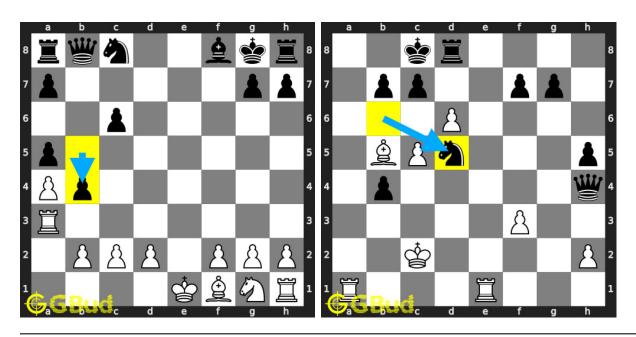

lso download the Mate in 1 move puzzles in pdf which is printable. You can print these Mate in 1 move problems worksheet and solve without internet. These mate in 1 chess puzzles are a subset of kids games.

Previous article: « Mate in 1 move puzzles 51 to 60

Next article : Mate in 1 move puzzles 71 to 80  $\times$ 

Back to top Contact Us

© GBud Games 2021

## Chapter 17

# Mate in 1 move puzzles 71 to 80



### 71. Mate in 1 move

Level: easy, Next Move: White Solution: https://gbud.in/gmxswy4

## 72. Your knight is threatened What will

Level: easy, Next Move: White Solution: https://gbud.in/gmxswy4



#### 73. Mate in 1 move

Level: easy, Next Move: White Solution: https://gbud.in/gmxswy4

## 74. What is the best move

Level: easy, Next Move: White Solution: https://gbud.in/gmxswy4



75. What is the better move than losing your rook 76. How do you respond

Level: easy, Next Move: White Solution: https://gbud.in/gmxswy4

Level: easy, Next Move Solution: https://gbud.



#### 77. Mate in 1 move

Level: easy, Next Move: Black Solution: https://gbud.in/gmxswy4

#### 78. Mate in 1 move

Level: easy, Next Move: Black Solution: https://gbud.in/gmxswy4



## 79. Mate in 1 move

Level: easy, Next Move: White Solution: https://gbud.in/gmxswy4

### 80. Mate in 1 move

Level: easy, Next Move: Black Solution: https://gbud.in/gmxswy4



Figure 17.1: Solve other puzzles @ https://gbud.in/chsgppz

## 17.1 Play chess for free



Figure 17.2: Play chess online for free. Solve puzzles and play with friends

Play chess for free at https://gbud.in/chs

We present you a platform to play c