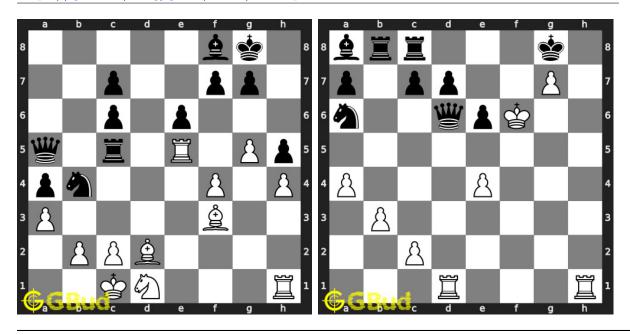

answers with the solutions provided. These easy chess problems are fun to solve. These easy chess puzzles are from 51 to 60. These easy chess problems are a subset of kids games.

You can solve these easy chess puzzles online. Alternatively, you can also

download the easy chess puzzles in pdf which is printable. You can print these easy chess problems worksheet and solve without internet.

Previous article: « Easy Chess Puzzles 41 to 50

Next article : Easy Chess Puzzles 61 to 70  $\times$ 

Back to top Contact Us

 $\odot$  GBud Games 2021

## Chapter 106

# Easy Chess Puzzles 61 to 70



Level: Easy, Next Move: White Solution: https://gbud.in/gsyyy64

61. Give support to your pawn at e4 62. Capture opponent's rook in one

Level: Easy, Next Move: Black Solution: https://gbud.in/gsyyy64



#### 63. Do a bishop fork

Level: Easy, Next Move: White Solution: https://gbud.in/gsyyy64

#### 64. Mate in 1 move

Level: Easy, Next Move: White Solution: https://gbud.in/gsyyy64



#### 65. Mate in 1 move

Level: Easy, Next Move: White Solution: https://gbud.in/gsyyy64

#### 66. Mate in 1 move

Level: Easy, Next Move: White Solution: https://gbud.in/gsyyy64



#### 67. Mate in 1 move

Level: Easy, Next Move: White Solution: https://gbud.in/gsyyy64

#### 68. Mate in 2 moves

Level: Easy, Next Move: White Solution: https://gbud.in/gsyyy64



#### 69. Mate in 1 move

Level: Easy, Next Move: Black Solution: https://gbud.in/gsyyy64

#### 70. Mate in 1 move

Level: Easy, Next Move: White Solution: https://gbud.in/gsyyy64



Figure 106.1: Solve other puzzles @ https://gbud.in/chsgppz

## 106