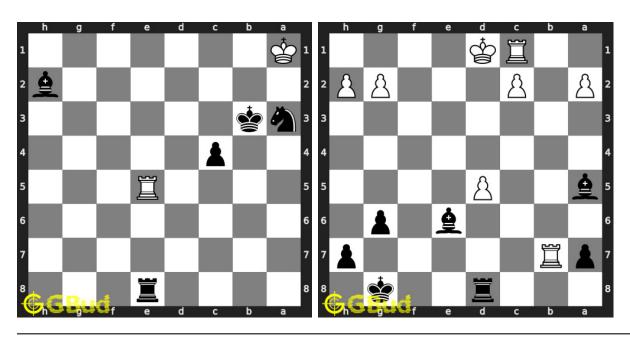

subset of kids games.

Each player has two bishops. Bishop is usually third in the order based on height. It has a hat like top portion that represents mitre and it stands next to King and Queen. Bishop is weaker than the rook.

Previous article: « Chess bishop puzzles 1 to 10

Next article: Chess bishop puzzles 21 to 30 »

Back to top Contact Us

 $\odot$  GBud Games 2021

# Chapter 241

# Chess bishop puzzles 21 to 30



# 21. Mate in 4 moves

Level: Hard, Next Move: White Solution: https://gbud.in/gkqvr04

# 22. Gain opponent's queen

Level: Hard, Next Move: White Solution: https://gbud.in/gkqvr04



# 23. Mate in 2 moves

Level: Medium, Next Move: White Solution: https://gbud.in/gkqvr04

# 24. Get a queen in two moves

Level: Medium, Next Move: White Solution: https://gbud.in/gkqvr04



## 25. Mate in 1 move

Level: Easy, Next Move: Black Solution: https://gbud.in/gkqvr04

## 26. Mate in 1 move

Level: Easy, Next Move: Black Solution: https://gbud.in/gkqvr04



## 27. Mate in 1 move

Level: Easy, Next Move: White Solution: https://gbud.in/gkqvr04

# 28. Mate in 1 move

Level: Easy, Next Move: White Solution: https://gbud.in/gkqvr04



# 29. Mate in 1 move

Level: Easy, Next Move: White Solution: https://gbud.in/gkqvr04

# 30. Mate in 2 moves

Level: Medium, Next Move: White Solution: https://gbud.in/gkqvr04



Figure 241.1: Solve other puzzles @ https://gbud.in/chsgppz

# 241.1 Play chess for free



Figure 241.2: Play chess online for free. Solve puzzles and play with friends

Play chess for free at https://gbud.in/chs

We present you a platform to play chess online wi