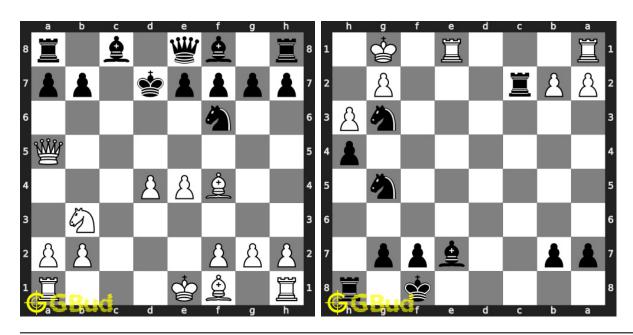

nt these chess knight problems worksheet and solve without internet. These chess knight puzzles are a subset of kids games.

The knight has a S shaped head on top. Each player has two knights. Knights and bishops are normally considered equal.

Previous article: « Chess knight puzzles 31 to 40

Next article: Chess knight puzzles 51 to 60 »

Back to top Contact Us

© GBud Games 2021

# Chapter 237

# Chess knight puzzles 51 to 60



# 51. Gain opponent's rook

Level: hard, Next Move: Black Solution: https://gbud.in/gxtgv54

# 52. Mate in 2 moves

Level: medium, Next Move: White Solution: https://gbud.in/gxtgv54



## 53. Mate in 2 moves

Level: medium, Next Move: Black Level: hard, Next Move: White Solution: https://gbud.in/gxtgv54

# 54. Mate in 2 moves

Solution: https://gbud.in/gxtgv54



# 55. Mate in 2 moves

Level: medium, Next Move: White Solution: https://gbud.in/gxtgv54

# 56. Mate in 3 moves

Level: hard, Next Move: Black Solution: https://gbud.in/gxtgv54



## 57. Mate in 2 moves

Level: medium, Next Move: White Level: easy, Next Move: White Solution: https://gbud.in/gxtgv54

### 58. Mate in 1 move

Solution: https://gbud.in/gxtgv54



# 59. Mate in 4 moves

Level: hard, Next Move: Black Solution: https://gbud.in/gxtgv54

# 60. Mate in 2 moves

Level: medium, Next Move: Black Solution: https://gbud.in/gxtgv54



Figure 237.1: Solve other puzzles @ https://gbud.in/chsgppz

# 237.1 Play chess for free



Figure 237.2: Play chess online for free. Solve puzzles and play with friends

Play chess for free at https://gbud.in/chs

We present you a platform to play chess o