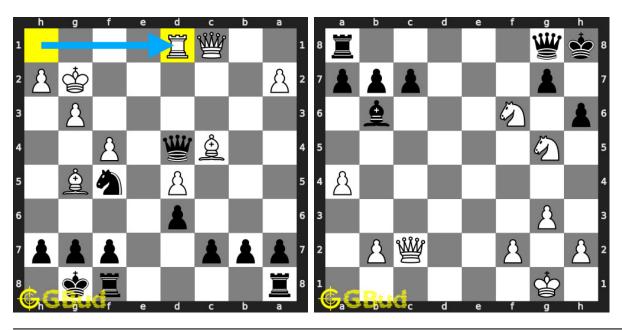

tions by scanning this QR code or goto the link below

# https://gbud.in/gxf6x74

Solve these chess knight puzzles 41 to 50 and improve your chess games through improvement of your chess strategies and chess tactics. You can solve these chess knight puzzles online. Alternatively, you can also download the chess knight puzzles in pdf which is printable. You can print these chess knight problems worksheet and solve without internet. These chess knight puzzles are a subset of kids games.

The knight has a S shaped head on top. Each player has two knights. Knights and bishops are normally considered equal.

Previous article: « Chess knight puzzles 31 to 40

Next article: Chess knight puzzles 51 to 60 »

Back to top Contact Us

© GBud Games 2021

# Chapter 237

# Chess knight puzzles 51 to 60



# 51. Gain opponent's rook

Level: hard, Next Move: Black Solution: https://gbud.in/gxtgv54

# 52. Mate in 2 moves

Level: medium, Next Move: White Solution: https://gbud.in/gxtgv54



## 53. Mate in 2 moves

Level: medium, Next Move: Black Level: hard, Next Move: White Solution: https://gbud.in/gxtgv54

# 54. Mate in 2 moves

Solution: https://gbud.in/gxtgv54



# 55. Mate in 2 moves

Level: medium, Next Move: White Solution: https://gbud.in/gxtgv54

# 56. Mate in 3 moves

Level: hard, Next Move: Black Solution: https://gbud.in/gxtgv54



## 57. Mate in 2 moves

Level: medium, Next Move: White Level: easy, Next Move: White Solution: https://gbud.in/gxtgv54

### 58. Mate in 1 move

Solution: https://gbud.in/gxtgv54



# 59. Mate in 4 moves

Level: hard, Next Move: Black Solution: https:/