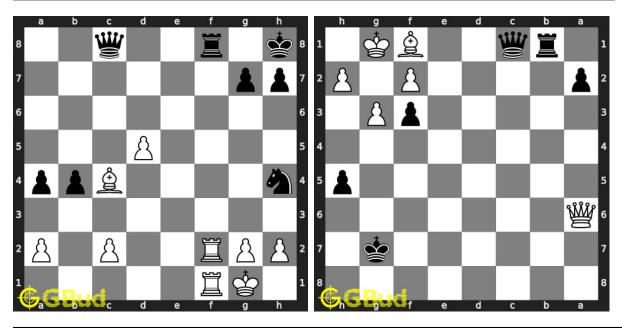

ubset of kids games.

Previous article: « Chess sacrifice puzzles 111 to 120

Next article : Chess sacrifice puzzles 131 to 140  $\times$ 

Back to top Contact Us

© GBud Games 2021

# Chapter 89

# Chess sacrifice puzzles 131 to 140



131. Mate in 4 moves

Level: hard, Next Move: Black Solution: https://gbud.in/g2kp844 132. Gain opponent's queen

Level: medium, Next Move: White Solution: https://gbud.in/g2kp844



#### 133. Mate in 1 move

Level: easy, Next Move: Black Solution: https://gbud.in/g2kp844

### 134. Mate in 2 moves

Level: medium, Next Move: White Solution: https://gbud.in/g2kp844



# 135. Mate in 3 moves

Level: hard, Next Move: Black Solution: https://gbud.in/g2kp844

136. Promote your pawn to a queen in 3

Level: hard, Next Move: Black Solution: https://gbud.in/g2kp844



#### 137. Mate in 2 moves

Level: medium, Next Move: White Solution: https://gbud.in/g2kp844

### 138. Mate in 3 moves

Level: medium, Next Move: Black Solution: https://gbud.in/g2kp844



# 139. Mate in 2 moves

Level: medium, Next Move: White Solution: https://gbud.in/g2kp844

# 140. Checkmate after a decoy move

Level: medium, Next Move: Black Solution: https://gbud.in/g2kp844



Figure 89.1: Solve other puzzles @ https://gbud.in/chsgppz

# 89.1 Play chess for free



Figure 89.2: Play chess online for free. Solve puzzles and play with friends

Play chess for free at https://gbud.in/chs

We present you a platform to play chess online with friends for free. No need to install any app. You can play chess for free without registration or login.

Simple. You can do several chess related a