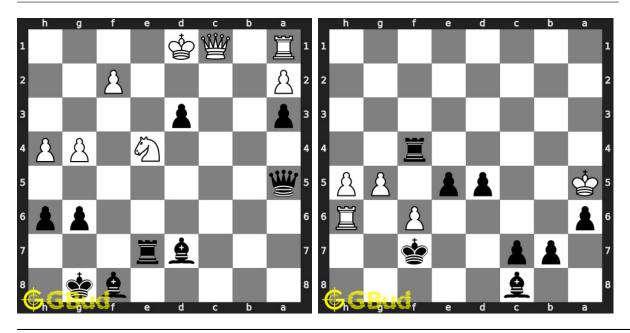

| 8.2               | Play chess online for free. Solve puzzles and play with friends<br>Solve these Battery puzzles 41 to 50 puzzles online or view<br>solutions by scanning this QR code or goto the link below | 113<br>114        |
|-------------------|---------------------------------------------------------------------------------------------------------------------------------------------------------------------------------------------|-------------------|
| 9.1<br>9.2<br>9.3 | Solve other puzzles @ https://gbud.in/chsgppz Play chess online for free. Solve puzzles and play with friends Solve these Battery puzzles 51 to 60 puzzles online or view                   | 116               |
| 10.2              | Play chess online for free. Solve puzzles and play with friends Solve these Checkmate in one move in chess puzzles online or view solutions by scanning this QR code or goto the link       | 123<br>123<br>124 |
| 11.2              | Play chess online for free. Solve puzzles and play with friends Solve these Mate in 1 puzzles 11 to 20 puzzles online or view solutions by scanning this QR code or goto the link           | 129<br>129<br>130 |
| 12.2              | Play chess online for free. Solve puzzles and play with friends Solve these Mate in 1 puzzles 21 to 30 puzzles online or view solutions by scanning this QR code or goto the link           | 135<br>135<br>136 |
| 13.2              | Play chess online for free. Solve puzzles and play with friends Solve these Mate in 1 puzzles 31 to 40 puzzles online or view solutions by scanning this QR code or goto the link           | 141<br>141<br>142 |
| 14.2              | Play chess online for free. Solve puzzles and play with friends Solve these Mate in 1 puzzles 41 to 50 puzzles online or view solutions by scanning this QR code or goto the link           | 147<br>147<br>148 |
| 15.2              | Play chess online for free. Solve puzzles and play with friends Solve these Mate in 1 puzzles 51 to 60 puzzles online or view solutions by scanning this QR code or goto the link           |                   |
|                   | below                                                                                                                                                                                       | 154               |