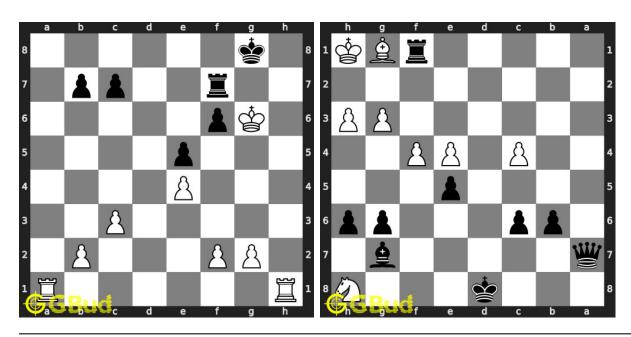

discovered double attack, fourpawns attack, stonewall attack, trompowsky attack, undermining, windmill, xray, normal, Richter-Rauzer attack, Sozin attack, desparado, overloading, squeeze, swindle, zugzwang, zwischenschach and zwischenzug.

Previous article : « Chess strategy puzzles 131 to 140

Next article: Chess strategy puzzles 151 to 160 »

Back to top Contact Us

© GBud Games 2021

# Chapter 162

# Chess strategy puzzles 151 to 160



# 151. Gain knight

Level: Hard, Next Move: White Solution: https://gbud.in/g0knfk4

## 152. Gain queen

Level: Hard, Next Move: White Solution: https://gbud.in/g0knfk4



#### 153. Mate in 3 moves

Level: Hard, Next Move: White Solution: https://gbud.in/g0knfk4

#### 154. Mate in 3 moves

Level: Hard, Next Move: White Solution: https://gbud.in/g0knfk4



#### 155. Mate in 3 moves

Level: Hard, Next Move: White Solution: https://gbud.in/g0knfk4

#### 156. Mate in 2 moves

Level: Medium, Next Move: Black Solution: https://gbud.in/g0knfk4



#### 157. Mate in 2 moves

Level: Medium, Next Move: White Solution: https://gbud.in/g0knfk4

# 158. Gain opponent's queen

Level: Hard, Next Move: White Solution: https://gbud.in/g0knfk4



#### 159. Mate in 2 moves

Level: Medium, Next Move: White Solution: https://gbud.in/g0knfk4

#### 160. Mate in 3 moves

Level: Hard, Next Move: White Solution: https://gbud.in/g0knfk4



Figure 162.1: Solve other puzzles @ https://gbud.in/chsgppz

# 162.1 Play chess for free



Figure 162.2: Play chess online for free. Solve puzzles and play with friends

Play chess for free at https://gbud.in/chs

We present you a