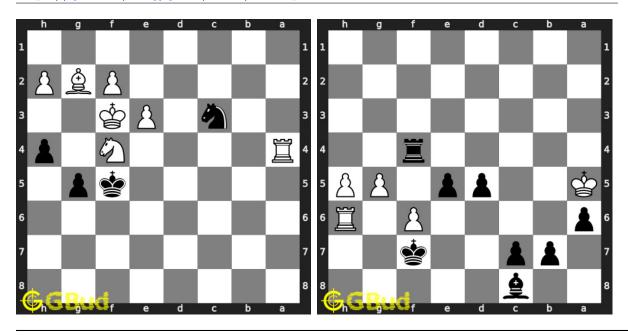

et of kids games.

Previous article: « Mate in 1 move puzzles 51 to 60

Next article : Mate in 1 move puzzles 71 to 80  $\times$ 

Back to top Contact Us

© GBud Games 2021

## Chapter 17

# Mate in 1 move puzzles 71 to 80



### 71. Mate in 1 move

Level: easy, Next Move: White Solution: https://gbud.in/gmxswy4

## 72. Your knight is threatened What will

Level: easy, Next Move: White Solution: https://gbud.in/gmxswy4



#### 73. Mate in 1 move

Level: easy, Next Move: White Solution: https://gbud.in/gmxswy4

## 74. What is the best move

Level: easy, Next Move: White Solution: https://gbud.in/gmxswy4



75. What is the better move than losing your rook 76. How do you respond

Level: easy, Next Move: White Solution: https://gbud.in/gmxswy4

Level: easy, Next Move Solution: https://gbud.



#### 77. Mate in 1 move

Level: easy, Next Move: Black Solution: https://gbud.in/gmxswy4

#### 78. Mate in 1 move

Level: easy, Next Move: Black Solution: https://gbud.in/gmxswy4



## 79. Mate in 1 move

Level: easy, Next Move: White Solution: https://gbud.in/gmxswy4

### 80. Mate in 1 move

Level: easy, Next Move: Black Solution: https://gbud.in/gmxswy4



Figure 17.1: Solve other puzzles @ https://gbud.in/chsgppz

## 17.1 Play chess for free



Figure 17.2: Play chess online for free. Solve puzzles and play with friends

Play chess for free at https://gbud.in/chs

We present you a platform to play chess online with friends for free. No need to install any app. You can play chess for free without registration or login.

Simple. You can do several chess related activities.

- 1. solve c