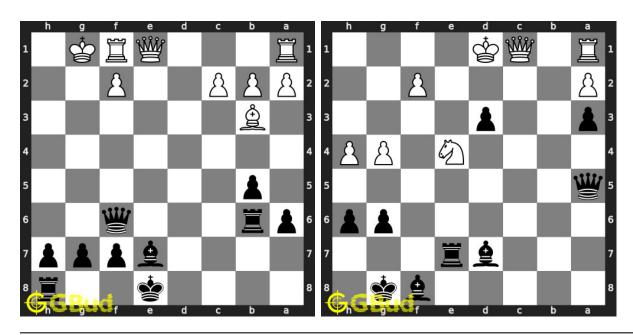

Games 2021

# Chapter 220

# Chess rook puzzles 91 to 100



## 91. Mate in 2 moves

Level: medium, Next Move: White Level: hard, Next Move: Black Solution: https://gbud.in/g9y2m54

## 92. Mate in 3 moves

Solution: https://gbud.in/g9y2m54



## 93. Mate in 2 moves

Level: medium, Next Move: White Level: hard, Next Move: White Solution: https://gbud.in/g9y2m54

## 94. Mate in 4 moves

Solution: https://gbud.in/g9y2m54



## 95. Mate in 3 moves

Level: hard, Next Move: Black Solution: https://gbud.in/g9y2m54

## 96. Mate in 2 moves

Level: medium, Next Move: White Solution: https://gbud.in/g9y2m54



## 97. How do you respond after losing your queen

Level: easy, Next Move: White Solution: https://gbud.in/g9y2m54

## 98. Mate in 2 moves

Level: medium, Next Move Solution: https://gbud.in/



## 99. Mate in 2 moves

Level: medium, Next Move: Black Solution: https://gbud.in/g9y2m54

## 100. Mate in 3 moves

Level: hard, Next Move: Black Solution: https://gbud.in/g9y2m54



Figure 220.1: Solve other puzzles @ https://gbud.in/chsgppz

## 220.1 Play chess for free



Figure 220.2: Play chess online for free. Solve puzzles and play with friends

Play chess for free at https://gbud.in/chs

We present you a platform to play chess online with friends for free. No need to install any app. You can play chess for free without registration or login.

Simple. You can do several chess related activities.

- 1. solve chess puzzles
- 2. learn about chess
- 3. play chess with computer
- 4. play chess with friend
- 5. create your own chess games
- 6. fen viewer
- 7. fen editor
- 8. fen generat