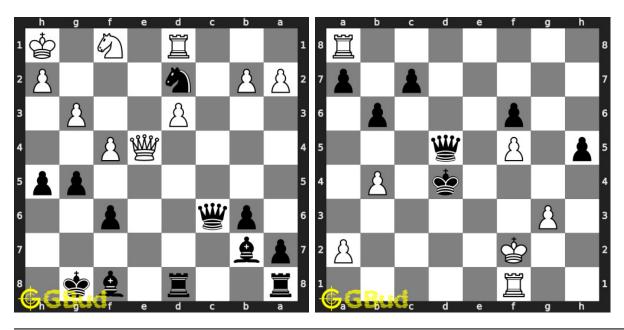

e 88.3: Solve these Sacrifice puzzles 121 to 130 puzzles online or view solutions by scanning this QR code or goto the link below

# https://gbud.in/g9pxpb4

Solve these chess sacrifice puzzles 121 to 130 and improve your chess games through improvement of your chess strategies and chess tactics. You can solve these chess sacrifice excercises online. Alternatively, you can also download the chess sacrifice puzzles in pdf which is printable. You can print these chess sacrifice problems worksheet and solve without internet. These chess sacrifice puzzles are a subset of kids games.

Previous article: « Chess sacrifice puzzles 111 to 120

Next article : Chess sacrifice puzzles 131 to 140  $\times$ 

Back to top Contact Us

© GBud Games 2021

# Chapter 89

# Chess sacrifice puzzles 131 to 140



131. Mate in 4 moves

Level: hard, Next Move: Black Solution: https://gbud.in/g2kp844 132. Gain opponent's queen

Level: medium, Next Move: White Solution: https://gbud.in/g2kp844



#### 133. Mate in 1 move

Level: easy, Next Move: Black Solution: https://gbud.in/g2kp844

### 134. Mate in 2 moves

Level: medium, Next Move: White Solution: https://gbud.in/g2kp844



# 135. Mate in 3 moves

Level: hard, Next Move: Black Solution: https://gbud.in/g2kp844

136. Promote your pawn to a queen in 3

Level: hard, Next Move: Black Solution: https://gbud.in/g2kp844



#### 137. Mate in 2 moves

Level: medium, Next Move: White Solution: https://gbud.in/g2kp844

### 138. Mate in 3 moves

Level: medium, Next Move: Black Solution: https://gbud.in/g2kp844



# 139. Mate in 2 moves

Level: medium, Next