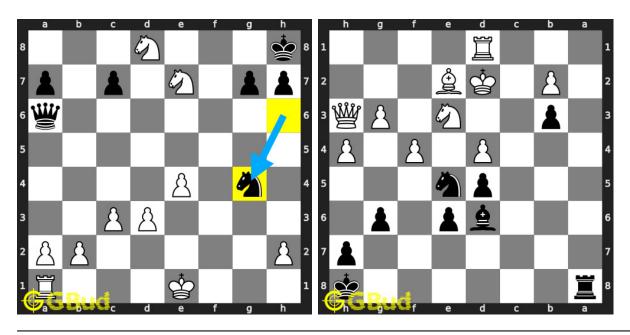

games.



Figure 43.3: Solve these Endgame puzzles 231 to 240 puzzles online or view solutions by scanning this QR code or goto the link below

#### https://gbud.in/gc48r64

Solve these chess endgame puzzles 231 to 240 and improve your chess games through improvement of your chess strategies and chess tactics. You can solve these chess endgame exercises online. Alternatively, you can also download the chess endgame puzzles in pdf which is printable. You can print these chess endgame problems worksheet and solve without internet. These chess endgame puzzles are a subset of kids games.

Previous article: « Chess endgame puzzles 221 to 230

Next article : Chess endgame puzzles 241 to 250  $\times$ 

Back to top Contact Us

© GBud Games 2021

## Chapter 44

# Chess endgame puzzles 241 to 250



#### 241. Mate in 1 move

Level: easy, Next Move: White Solution: https://gbud.in/g6sz3b4

#### 242. Mate in 2 moves

Level: medium, Next Move: Black Solution: https://gbud.in/g6sz3b4



#### 243. Mate in 4 moves

Level: hard, Next Move: Black Solution: https://gbud.in/g6sz3b4

#### 244. Mate in 1 move

Level: easy, Next Move: Black Solution: https://gbud.in/g6sz3b4



#### 245. Mate in 2 moves

Level: medium, Next Move: White Solution: https://gbud.in/g6sz3b4

#### 246. Mate in 3 moves

Level: hard, Next Move: White Solution: https://gbud.in/g6sz3b4



#### 247. Mate in 1 move

Level: easy, Next Move: White Solution: https://gbud.in/g6sz3b4

#### 248. Mate in 2 moves

Level: medium, Next Move: White Solution: https://gbud.in/g6sz3b4



#### 249. Mate in 3 moves

Level: hard, Next Move: