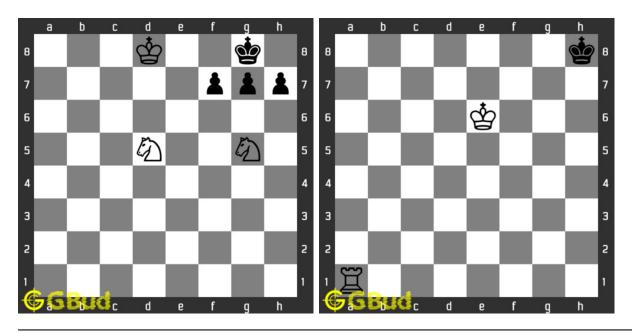

istration. You can also download the hard chess puzzles worksheets in pdf format. These pdf files are printable. These hard chess puzzles are for advanced chess players since they look for hard chess exercises. Practice these hard chess problems and compare your answers with the solutions provided. These hard chess problems are fun to solve. These hard chess problems are a subset of kids games.

You can solve these hard chess puzzles online. Alternatively, you can also

download the hard chess puzzles in pdf which is printable. You can print these hard chess problems worksheet and solve without internet.

Previous article: « Easy Chess Puzzles 91 to 100

Next article: Hard Chess Puzzles 101 to 110 »

Back to top Contact Us

© GBud Games 2021

## Chapter 129

# Hard Chess Puzzles 11 to 20



#### 11. Mate in 2 moves

Level: Hard, Next Move: White Solution: https://gbud.in/gc5sjy4

#### 12. Mate in 4 moves

Level: Hard, Next Move: White Solution: https://gbud.in/gc5sjy4



#### 13. Gain rook

Level: Hard, Next Move: White Solution: https://gbud.in/gc5sjy4

#### 14. Mate in 3 moves

Level: Hard, Next Move: White Solution: https://gbud.in/gc5sjy4



#### 15. Mate in 3 moves

Level: Hard, Next Move: White Solution: https://gbud.in/gc5sjy4

#### 16. Mate in 3 moves

Level: Hard, Next Move: White Solution: https://gbud.in/gc5sjy4



#### 17. Mate in 3 moves

Level: Hard, Next Move: White Solution: https://gbud.in/gc5sjy4

#### 18. Mate in 3 moves

Level: Hard, Next Move: White Solution: https://gbud.in/gc5sjy4



#### 19. Mate in 3 moves

Level: Hard, Next Move: White Solution: ht