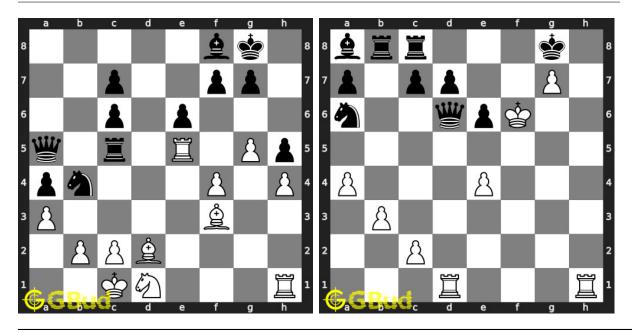

evious article : « Chess strategy puzzles 71 to 80

Next article : Chess strategy puzzles 91 to 100  $\mathbin{>}$ 

Back to top Contact Us

© GBud Games 2021

## Chapter 156

# Chess strategy puzzles 91 to 100



Level: Easy, Next Move: White Solution: https://gbud.in/gvyk744

91. Give support to your pawn at e4 92. Capture opponent's rook in one

Level: Easy, Next Move: Black Solution: https://gbud.in/gvyk744



#### 93. Gain opponent's rook

Level: Medium, Next Move: White Level: Medium, Next Move: White Solution: https://gbud.in/gvyk744

#### 94. Mate in 3 moves

Solution: https://gbud.in/gvyk744



#### 95. Mate in 3 moves

Level: Hard, Next Move: White Solution: https://gbud.in/gvyk744

#### 96. Get a queen in 4 moves

Level: Hard, Next Move: Black Solution: https://gbud.in/gvyk744



#### 97. Do a bishop fork

Level: Easy, Next Move: White Solution: https://gbud.in/gvyk744

#### 98. Mate in 1 move

Level: Easy, Next Move: White Solution: https://gbud.in/gvyk744



#### 99. Mate in 1 move

Level: Easy, Next Move: White Solution: https://gbud.in/gvyk744

#### 100. Draw the game in two moves

Level: Medium, Next Move: White Solution: https://gbud.in/gvyk744



Figure 156.1: Solve other puzzles @ https://gbud.in/chsgppz

## 156.1 Play chess for free



Figure 156.2: Play chess online for free. Solve puzzles and play with friends

Play chess for free at https://gbud.in/chs

We present you a platform to play chess online with friends for free. No need to install any app. You can play chess for free without registration or login.

Simple. You can do several chess related ac