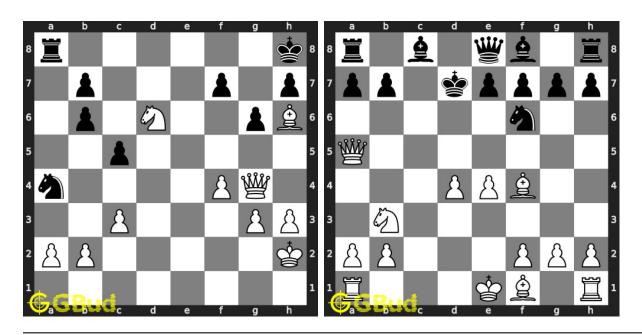

les are a subset of kids games.

Queen is slightly shorter than the king and has a small crown at the top with a tiny ball. Each player has one queen. Queen is the most powerful piece, as it combines the movement of a rook and a bishop.

Previous article: « Chess queen puzzles 61 to 70

Next article: Chess queen puzzles 81 to 90 »

Back to top Contact Us

© GBud Games 2021

## Chapter 230

# Chess queen puzzles 81 to 90



#### 81. Mate in 1 move

Level: easy, Next Move: White Solution: https://gbud.in/ggylgx4

#### 82. Mate in 2 moves

Level: medium, Next Move: Black Solution: https://gbud.in/ggylgx4



#### 83. Mate in 3 moves

Level: hard, Next Move: Black Solution: https://gbud.in/ggylgx4

#### 84. What is the best move

Level: easy, Next Move: White Solution: https://gbud.in/ggylgx4



#### 85. Mate in 2 moves

Level: hard, Next Move: White Solution: https://gbud.in/ggylgx4

#### 86. Mate in 2 moves

Level: medium, Next Move: White Solution: https://gbud.in/ggylgx4



#### 87. Mate in 2 moves

Level: medium, Next Move: White Solution: https://gbud.in/ggylgx4

#### 88. Mate in 3 moves

Level: hard, Next Move: White Solution: https://gbud.in/ggylgx4



#### 89. Mate in 2 moves

Level: medium, Next Move: Black Solution: https://gbud.in/ggylgx4

#### 90. Mate in 2 moves

Level: medium, Next Move: White Solution: https://gbud.in/ggylgx4



Figure 230.1: Solve other puzzles @ https://gbud.in/chsgppz

## 230.1 Play chess for free



Figure 230.2: Play chess online for free. Solve puzzles and play with friends

Play chess for free at https://gbud.in/chs

We present you a platf