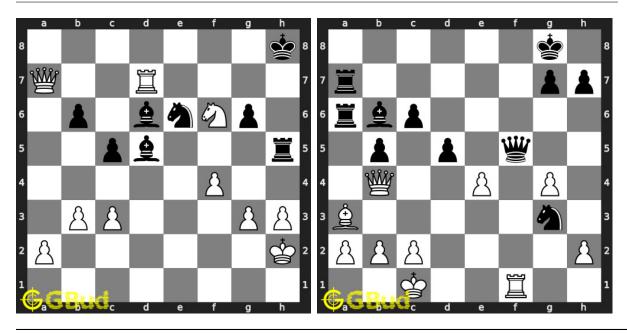

puzzles are a subset of kids games.

Previous article: « Chess sacrifice puzzles 31 to 40

Next article : Chess sacrifice puzzles 51 to 60  $\times$ 

Back to top Contact Us

© GBud Games 2021

# Chapter 81

# Chess sacrifice puzzles 51 to 60



#### 51. Gain queen

Level: Medium, Next Move: White Solution: https://gbud.in/gstl6w4

#### 52. Gain queen

Level: Medium, Next Move: White Solution: https://gbud.in/gstl6w4



#### 53. Mate in 3 moves

Level: Hard, Next Move: Black Solution: https://gbud.in/gstl6w4

#### 54. Promote your pawn in 4 moves

Level: Hard, Next Move: White Solution: https://gbud.in/gstl6w4



#### 55. Gain queen

Level: Hard, Next Move: White Solution: https://gbud.in/gstl6w4

#### 56. Mate in 2 moves

Level: Medium, Next Move: White Solution: https://gbud.in/gstl6w4



#### 57. Mate in 2 moves

Level: Medium, Next Move: White Solution: https://gbud.in/gstl6w4

#### 58. Mate in 2 moves

Level: Medium, Next Move: White Solution: https://gbud.in/gstl6w4



#### 59. Mate in 2 moves

Level: Easy, Next Move: White Solution: https://gbud.in/gstl6w4

#### 60. Save your queen

Level: Medium, Next Move: White Solution: https://gbud.in/gstl6w4



Figure 81.1: Solve other puzzles @ https://gbud.in/chsgppz

## 81.1 Play chess for free



Figure 81.2: Play chess online for free. Solve puzzles and play with friends

Play chess for free at https://gbud.in/chs

We present you a platform to play chess online with friends for free. No need to install any app. You can play chess for free without registration or login.

Simple. You can do several chess related activities.