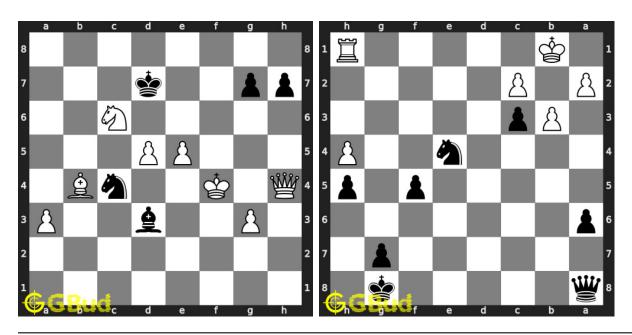

ter 46

# Chess endgame puzzles 261 to 270



261. Opponent missed a checkmate. What will you do 262. Mate in 2 me Level: medium, Nex

Level: easy, Next Move: Black

Solution: https://gbud.in/gqggfc4 Solution: https://gl



#### 263. Mate in 2 moves

Level: hard, Next Move: Black Solution: https://gbud.in/gqggfc4

#### 264. Mate in 1 move

Level: easy, Next Move: White Solution: https://gbud.in/gqggfc4



265. Checkmate after a decoy move

Level: medium, Next Move: Black Solution: https://gbud.in/gqggfc4

266. Your knight is threatened Wha

Level: easy, Next Move: White Solution: https://gbud.in/gqggfc4



#### 267. Mate in 2 moves

Level: medium, Next Move: White Level: hard, Next Move: Black Solution: https://gbud.in/gqggfc4

#### 268. Mate in 3 moves

Solution: https://gbud.in/gqggfc4



#### 269. Mate in 1 move

Level: easy, Next Move: White Solution: https://gbud.in/gqggfc4

#### 270. Mate in 2 moves

Level: medium, Next Move: Black Solution: https://gbud.in/gqggfc4



Figure 46.1: Solve other puzzles @ https://gbud.in/chsgppz

## 46.1 Play chess for free



Figure 46.2: Play chess online for free. Solve puzzles and play with friends

Play chess for free at https://gbud.in/chs

We present you a platform to play chess online with friends for free. No need to install any app. You can play chess for free without registration or login.

Simple. You can do several chess related activities.

- 1. solve chess puzzles
- 2. learn about chess
- 3. play chess with computer
- 4. play chess with friend
- 5. create your own chess games
- 6. fen viewer
- 7. fen editor
- 8. fen genera