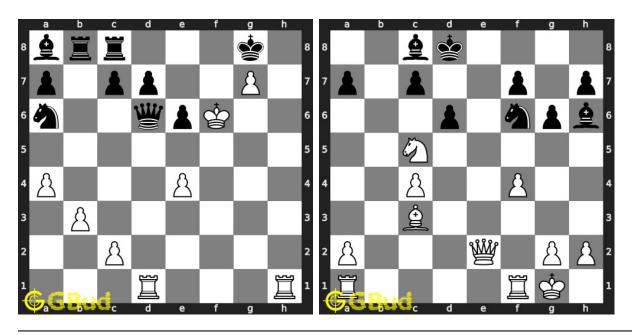

s chess games.



Figure 30.3: Solve these Endgame puzzles 101 to 110 puzzles online or view solutions by scanning this QR code or goto the link below

## https://gbud.in/gf3lzs4

Solve these chess endgame puzzles 101 to 110 and improve your chess games through improvement of your chess strategies and chess tactics. You can solve these chess endgame exercises online. Alternatively, you can also download the chess endgame puzzles in pdf which is printable. You can print these chess endgame problems worksheet and solve without internet. These chess endgame puzzles are a subset of kids games.

Previous article: « Chess endgame puzzles 1 to 10

Next article : Chess endgame puzzles 11 to 20  $\times$ 

Back to top Contact Us

© GBud Games 2021

# Chapter 31

# Chess endgame puzzles 111 to 120



#### 111. Mate in 1 move

Level: Easy, Next Move: White Solution: https://gbud.in/gmpdg24

#### 112. Mate in 1 move

Level: Easy, Next Move: White Solution: https://gbud.in/gmpdg24



#### 113. Mate in 2 moves

Solution: https://gbud.in/gmpdg24

#### 114. Mate in 2 moves

Level: Medium, Next Move: White Level: Medium, Next Move: White Solution: https://gbud.in/gmpdg24



#### 115. Mate in 2 moves

Level: Hard, Next Move: White Solution: https://gbud.in/gmpdg24

#### 116. Mate in 2 moves

Level: Hard, Next Move: Black Solution: https://gbud.in/gmpdg24



#### 117. Mate in 2 moves

Level: Hard, Next Move: White Solution: https://gbud.in/gmpdg24

#### 118. Mate in 1 move

Level: Easy, Next Move: White Solution: https://gbud.in/gmpdg24



#### 119. Mate in 3 moves

Level: Medium, Next Move: