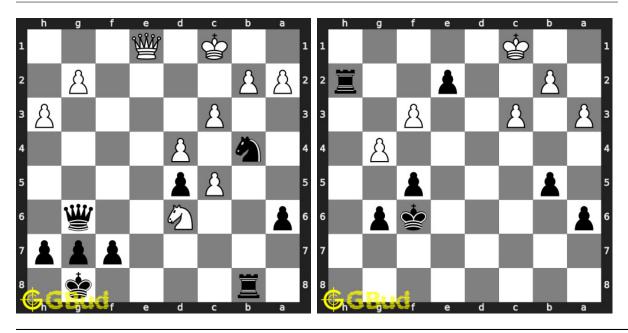

in 1 chess puzzles are a subset of kids games.

Previous article: « Mate in 1 move puzzles 31 to 40

Next article : Mate in 1 move puzzles 51 to 60  $\times$ 

Back to top Contact Us

© GBud Games 2021

## Chapter 15

# Mate in 1 move puzzles 51 to 60



### 51. Mate in 1 move

Level: easy, Next Move: White Solution: https://gbud.in/gv85v34

### 52. Mate in 1 move

Level: easy, Next Move: White Solution: https://gbud.in/gv85v34



## 53. Use opponent's mistake

Level: easy, Next Move: Black Solution: https://gbud.in/gv85v34

## 54. Mate in 2 moves

Level: easy, Next Move: Black Solution: https://gbud.in/gv85v34



## 55. Mate in 1 move

Level: easy, Next Move: Black Solution: https://gbud.in/gv85v34

### 56. Mate in 1 move

Level: easy, Next Move: White Solution: https://gbud.in/gv85v34



### 57. Mate in 1 move

Level: easy, Next Move: Black Solution: https://gbud.in/gv85v34

## 58. Mate in 1 move

Level: easy, Next Move: Black Solution: https://gbud.in/gv85v34



## 59. Mate in 1 move

Level: easy, Next Move: White Solution: https://gbud.in/gv85v34

### 60. Mate in 1 move

Level: easy, Next Move: White Solution: https://gbud.in/gv85v34



Figure 15.1: Solve other puzzles @ https://gbud.in/chsgppz

## 15.1 Play chess for free



Figure 15.2: Play chess online for free. Solve puzzles and play with friends

Play chess for free at https://gbud.in/chs

We present you a platform to play chess online with friends for free. No need to install any app. You can play chess for free without registration or login.

Simple. You can do several chess related activities.

- 1. solve ches