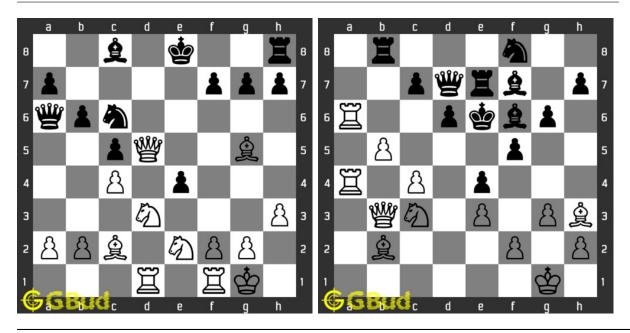

ce puzzles 151 to 160 and improve your chess games through improvement of your chess strategies and chess tactics. You can solve these chess sacrifice excercises online. Alternatively, you can also download the chess sacrifice puzzles in pdf which is printable. You can print these chess sacrifice problems worksheet and solve without internet. These chess sacrifice puzzles are a subset of kids games.

Previous article: « Chess sacrifice puzzles 141 to 150

Next article: Chess sacrifice puzzles 21 to 30 »

Back to top

# Contact Us

 $\ \, {\mathbb O}$  GBud Games 2021

# Chapter 92

# Mate in 3 chess puzzles 1 to 10



# 1. Mate in 3 Moves

Level: Hard, Next Move: Black Solution: https://gbud.in/g3wlvm4

# 2. Mate in 3 Moves

Level: Hard, Next Move: White Solution: https://gbud.in/g3wlvm4



#### 3. Mate in 3 Moves

Level: Hard, Next Move: White Solution: https://gbud.in/g3wlvm4

### 4. Mate in 3 Moves

Level: Hard, Next Move: White Solution: https://gbud.in/g3wlvm4



# 5. Mate in 3 Moves

Level: Hard, Next Move: White Solution: https://gbud.in/g3wlvm4

### 6. Mate in 3 Moves

Level: Hard, Next Move: White Solution: https://gbud.in/g3wlvm4



### 7. Mate in 3 Moves

Level: Hard, Next Move: White Solution: https://gbud.in/g3wlvm4

### 8. Mate in 3 moves

Level: Hard, Next Move: White Solution: https://gbud.in/g3wlvm4



# 9. Mate in 3 moves

Level: Hard, Next Move: White Solution: https://gbud.in/g3wlvm4

### 10. Mate in 3 moves

Level: Hard, Next Move: White Solution: https://gbud.in/g3wlvm4



Figure 92.1: Solve other puzzles @ https://gbud.in/chsgppz

# 92.1 Play chess fo