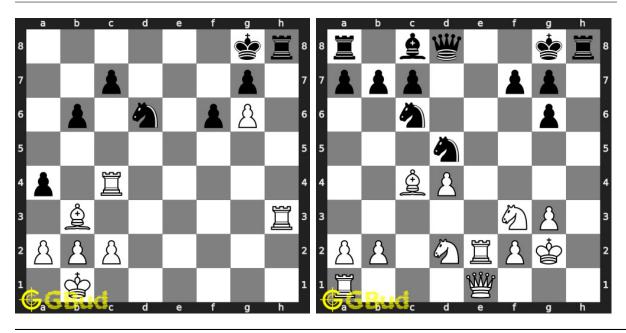

ess strategies and chess tactics. You can solve these chess pawn puzzles online. Alternatively, you can also download the chess pawn puzzles in pdf which is printable. You can print these chess pawn problems worksheet and solve without internet. These chess pawn puzzles are a subset of kids games.

Each player has eight pawns. They form the first line of defense. It is also the second most weakest among the pieces.

Previous article: « Chess pawn puzzles 31 to 40

Next article : Chess pin puzzles 1 to 10 »

Back to top Contact Us  $\ \, {\mathbb C}$  GBud Games 2021

# Chapter 211

# Chess rook puzzles 1 to 10



#### 1. Mate in 2 moves

Level: Easy, Next Move: White Solution: https://gbud.in/g3m97c4

#### 2. Mate in 1 move

Level: Easy, Next Move: White Solution: https://gbud.in/g3m97c4



#### 3. Mate in 2 moves

Level: Medium, Next Move: White Level: Hard, Next Move: White Solution: https://gbud.in/g3m97c4

#### 4. Mate in 4 moves

Solution: https://gbud.in/g3m97c4



#### 5. Mate in 2 moves

Level: Easy, Next Move: White Solution: https://gbud.in/g3m97c4

#### 6. Mate in 2 moves

Level: Medium, Next Move: Black Solution: https://gbud.in/g3m97c4



#### 7. Mate in 3 moves

Level: Hard, Next Move: Black Solution: https://gbud.in/g3m97c4

#### 8. Mate in 1 move

Level: Easy, Next Move: White Solution: https://gbud.in/g3m97c4



#### 9. Mate in 2 moves

Level: Medium, Next Move: White Level: Hard, Next Move: White Solution: https://gbud.in/g3m97c4

#### 10. Mate in 3 moves

Solution: https://gbud.in/g3m97c4



Figure 211.1: Solve other puzzles @ https://gbud.in/chsgppz

##