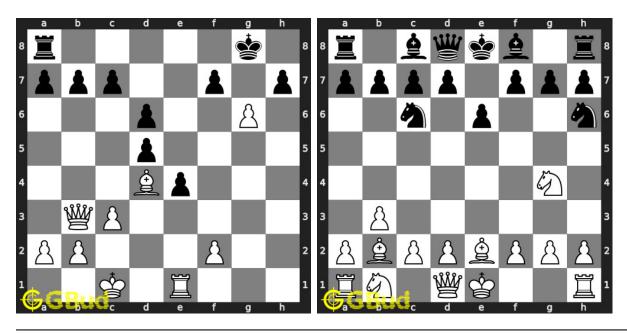

0. chess board editor
- 11. view famous chess games.



Figure 18.3: Solve these Chess Decoy puzzles puzzles online or view solutions by scanning this QR code or goto the link below

## https://gbud.in/g4ts9h4

Solve these chess decoy puzzles and improve your chess games through improvement of your chess strategies and chess tactics. You can solve these chess decoy excercises online. Alternatively, you can also download the chess decoy puzzles in pdf which is printable. You can print these chess decoy problems worksheet and solve without internet. These decoy puzzles are a subset of kids games.

Previous article: « Chess bishop puzzles 71 to 80

Next article : Chess decoy puzzles 11 to 20  $\times$ 

Back to top Contact Us

© GBud Games 2021

## Chapter 19

# Chess decoy puzzles 11 to 20



## 11. Mate in 2 moves

Level: medium, Next Move: White Solution: https://gbud.in/gf15n74

## 12. Gain opponent's rook

Level: medium, Next Move: White Solution: https://gbud.in/gf15n74



#### 13. Mate in 2 moves

Level: medium, Next Move: Black Level: hard, Next Move: Black Solution: https://gbud.in/gf15n74

## 14. Mate in 3 moves

Solution: https://gbud.in/gf15n74



## 15. Gain opponent's queen

Level: hard, Next Move: White Solution: https://gbud.in/gf15n74

## 16. Mate in 2 moves

Level: medium, Next Move: White Solution: https://gbud.in/gf15n74



## 17. Mate in 2 moves

Level: medium, Next Move: Black Level: hard, Next Move: White Solution: https://gbud.in/gf15n74

## 18. Mate in 3 moves

Solution: https://gbud.in/gf15n74



## 19. Checkmate after a decoy move

Level: medium, Nex