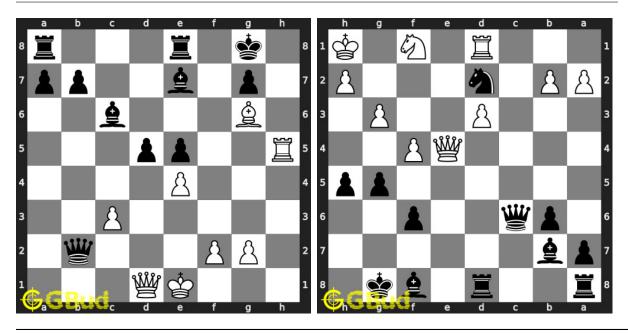

s puzzles are a subset of kids games.

Previous article: « Mate in 3 moves puzzles 71 to 80

Next article : Mate in 4 moves puzzles 11 to 20  $\times$ 

Back to top Contact Us

© GBud Games 2021

## Chapter 199

# Mate in 4 moves puzzles 11 to 20



#### 11. Mate in 4 moves

Level: hard, Next Move: White Solution: https://gbud.in/g3r35x4

#### 12. Mate in 4 moves

Level: hard, Next Move: White Solution: https://gbud.in/g3r35x4



#### 13. Mate in 4 moves

Level: hard, Next Move: White Solution: https://gbud.in/g3r35x4

#### 14. Mate in 4 moves

Level: hard, Next Move: White Solution: https://gbud.in/g3r35x4



#### 15. Mate in 4 moves

Level: hard, Next Move: White Solution: https://gbud.in/g3r35x4

#### 16. Mate in 4 moves

Level: hard, Next Move: White Solution: https://gbud.in/g3r35x4



#### 17. Mate in 4 moves

Level: hard, Next Move: White Solution: https://gbud.in/g3r35x4

## 18. Mate in 4 moves

Level: hard, Next Move: Black Solution: https://gbud.in/g3r35x4



## 19. Mate in 4 moves

Level: hard, Next Move: White Solution: https://gbud.in/g3r35x4

## 20. Mate in 4 moves

Level: hard, Next Move: Black Solution: https://gbud.in/g3r35x4



Figure 199.1: Solve other puzzles @ https://gbud.in/chsgppz

## 199.1 Play chess for free



Figure 199.2: Play chess online for free. Solve puzzles and play with friends

Play chess for free at https://gbud.in/chs

We present you a platform to play chess online with friends for free. No need to install any app. You can play chess for free without registration or login.

Simple. You can do several chess related activities.

- 1. sol