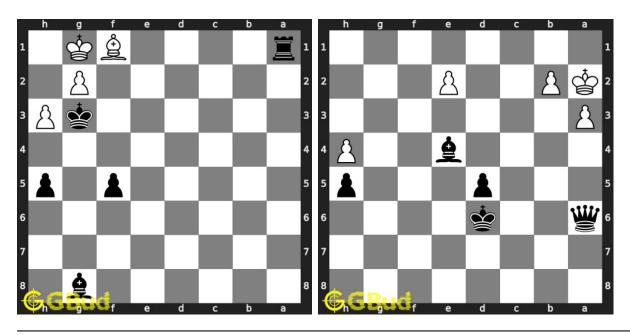

ss games.



Figure 40.3: Solve these Endgame puzzles 201 to 210 puzzles online or view solutions by scanning this QR code or goto the link below

#### https://gbud.in/gh90fk4

Solve these chess endgame puzzles 201 to 210 and improve your chess games through improvement of your chess strategies and chess tactics. You can solve these chess endgame exercises online. Alternatively, you can also download the chess endgame puzzles in pdf which is printable. You can print these chess endgame problems worksheet and solve without internet. These chess endgame puzzles are a subset of kids games.

Previous article: « Chess endgame puzzles 191 to 200

Next article : Chess endgame puzzles 21 to 30  $\times$ 

Back to top Contact Us

© GBud Games 2021

# Chapter 41

# Chess endgame puzzles 211 to 220



#### 211. Mate in 2 moves

Level: medium, Next Move: Black Solution: https://gbud.in/gpccb64

#### 212. Mate in 3 moves

Level: hard, Next Move: Black Solution: https://gbud.in/gpccb64



#### 213. Mate in 1 move

Level: easy, Next Move: White Solution: https://gbud.in/gpccb64

#### 214. Mate in 2 moves

Level: medium, Next Move: White Solution: https://gbud.in/gpccb64



#### 215. Mate in 1 move

Level: easy, Next Move: Black Solution: https://gbud.in/gpccb64

#### 216. Mate in 2 moves

Level: hard, Next Move: White Solution: https://gbud.in/gpccb64



#### 217. Mate in 1 move

Level: easy, Next Move: Black Solution: https://gbud.in/gpccb64

#### 218. Mate in 2 moves

Level: medium, Next Move: Black Solution: https://gbud.in/gpccb64



#### 219. Mate in 3 moves

Level: hard, Next Move: