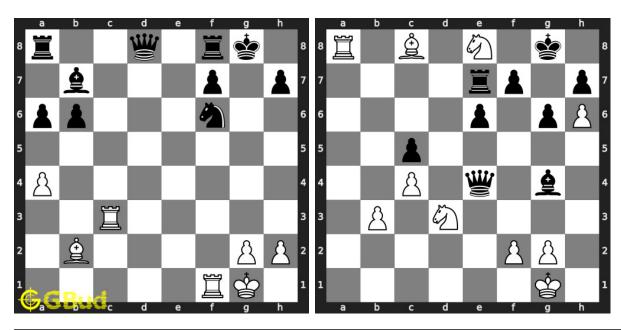

Games 2021

# Chapter 135

# Hard Chess Puzzles 71 to 80



### 71. Get a queen in 4 moves

Level: Hard, Next Move: Black Solution: https://gbud.in/g8y1dr4

### 72. Mate in 3 moves

Level: Hard, Next Move: White Solution: https://gbud.in/g8y1dr4



### 73. Gain opponent's queen

Level: Hard, Next Move: White Solution: https://gbud.in/g8y1dr4

### 74. Mate in 3 moves

Level: Hard, Next Move: White Solution: https://gbud.in/g8y1dr4



### 75. Mate in 4 moves

Level: Hard, Next Move: Black Solution: https://gbud.in/g8y1dr4

### 76. Mate in 3 moves

Level: Hard, Next Move: White Solution: https://gbud.in/g8y1dr4



#### 77. Mate in 3 moves

Level: Hard, Next Move: Black Solution: https://gbud.in/g8y1dr4

### 78. Mate in 3 moves

Level: Hard, Next Move: White Solution: https://gbud.in/g8y1dr4



### 79. Gain opponent's queen in 3 moves 80. Mate in 3 moves

Level: Hard, Next Move: White
Solution: https://gbud.in/g8y1dr4
Level: Hard, Next Move: White
Solution: https://gbud.in/g8y1dr4



Figure 135.1: Solve other puzzles @ https://gbud.in/chsgppz

## 135.1 Play chess for free



Figure 135.2: Play chess online for free. Solve puzzles and play with friends

Play chess for free at https://gbud.in/chs

We present you a platform to play chess online with friends for free. No need to install any app. You can play chess for free without registration or login.

Simple. You can do several chess related activities.

- 1. solve chess puzzles
- 2. learn about chess
- 3. play chess with computer
- 4. play chess with friend
- 5. create your own chess games
- 6. fen viewer
- 7. fen editor
- 8. f