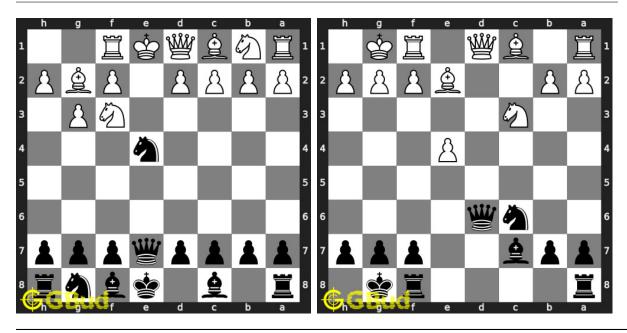

ternatively, you can also download the chess queen puzzles in pdf which is printable. You can print these chess queen problems worksheet and solve without internet. These chess queen puzzles are a subset of kids games.

Queen is slightly shorter than the king and has a small crown at the top with a tiny ball. Each player has one queen. Queen is the most powerful piece, as it combines the movement of a rook and a bishop.

Previous article: « Chess queen puzzles 71 to 80

Next article: Chess queen puzzles 91 to 100 »

Back to top Contact Us

© GBud Games 2021

## Chapter 231

# Chess queen puzzles 91 to 100



#### 91. Mate in 3 moves

Level: hard, Next Move: Black Solution: https://gbud.in/grrq874

#### 92. Mate in 2 moves

Level: medium, Next Move: White Solution: https://gbud.in/grrq874



#### 93. Mate in 4 moves

Level: hard, Next Move: Black Solution: https://gbud.in/grrq874

#### 94. Mate in 1 move

Level: easy, Next Move: Black Solution: https://gbud.in/grrq874



#### 95. Mate in 3 moves

Level: hard, Next Move: White Solution: https://gbud.in/grrq874

#### 96. Mate in 2 moves

Level: medium, Next Move: White Solution: https://gbud.in/grrq874



#### 97. Gain opponent's queen in 3 moves

Level: hard, Next Move: White Solution: https://gbud.in/grrq874



Figure 231.1: Solve other puzzles @ https://gbud.in/chsgppz

## 231.1 Play chess for free



Figure 231.2: Play chess online for free. Solve puzzles and play with friends

Play chess for free at https://gbud.in/chs

We present you a platform to play chess online with friends for free. No need to install any app. You c