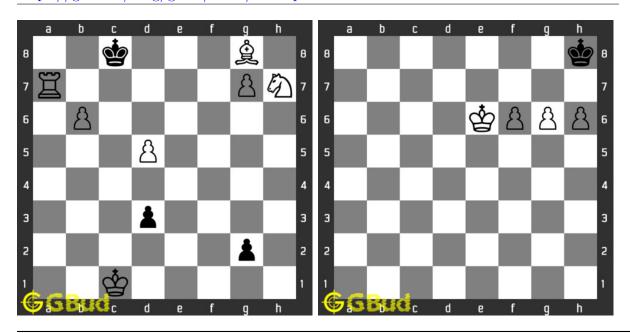

nswers with the solutions provided. These hard chess problems are fun to solve. These hard chess puzzles are from 131 to 140. These hard chess problems are a subset of kids games.

You can solve these hard chess puzzles online. Alternatively, you can also download the hard chess puzzles in pdf which is printable. You can print these hard chess problems worksheet and solve without internet.

Previous article: « Hard Chess Puzzles 121 to 130

Next article: Hard Chess Puzzles 21 to 30 »

Back to top Contact Us

 $\ \, {\mathbb O}$  GBud Games 2021

## Chapter 142

# Pawn promotion puzzles in chess 1 to 10



#### 1. Gain rook

Level: Easy, Next Move: White Solution: https://gbud.in/gn7jm14

#### 2. Avoid check mate in one move

Level: Easy, Next Move: White Solution: https://gbud.in/gn7jm14



#### 3. Mate in 2 moves

Level: Medium, Next Move: White Level: Hard, Next Move: White Solution: https://gbud.in/gn7jm14

#### 4. Checkmate in three moves

Solution: https://gbud.in/gn7jm14



5. Checkmate in three moves Level: Hard, Next Move: White Solution: https://gbud.in/gn7jm14 6. Checkmate in three moves Level: Hard, Next Move: White Solution: https://gbud.in/gn7jm14



#### 7. Gain rook

Level: Hard, Next Move: White

#### 8. Mate in 3 moves

Level: Hard, Next Move: White Solution: https://gbud.in/gn7jm14 Solution: https://gbud.in/gn7jm14



#### 9. Mate in 5 moves

Level: Hard, Next Move: Black Solution: https://gbud.in/gn7jm14

#### 10. Mate in 1 move

Level: Easy, Next Move: White Solution: https://gbud.in/gn7jm14



Figure 142.1: Solve other puzzles @ https://gbud.in/chsgppz