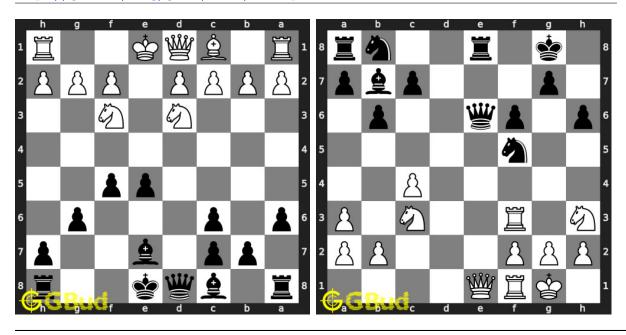

our answers with the solutions provided. These easy chess problems are fun to solve. These easy chess puzzles are from 41 to 50. These easy chess problems are a subset of kids games.

You can solve these easy chess puzzles online. Alternatively, you can also

download the easy chess puzzles in pdf which is printable. You can print these easy chess problems worksheet and solve without internet.

Previous article: « Easy Chess Puzzles 31 to 40

Next article : Easy Chess Puzzles 51 to  $60 \$ »

Back to top Contact Us

 $\odot$  GBud Games 2021

## Chapter 105

# Easy Chess Puzzles 51 to 60



51. Where will you move your knight?

Level: Easy, Next Move: Black Solution: https://gbud.in/gcp5np4 52. Attack king and rook at the s

Level: Easy, Next Move: White Solution: https://gbud.in/gcp5np4



#### 53. Do a pawn fork

Level: Easy, Next Move: Black Solution: https://gbud.in/gcp5np4

#### 54. Undermine the knight

Level: Easy, Next Move: White Solution: https://gbud.in/gcp5np4



55. Form a battery of queen and rook along d file

Level: Easy, Next Move: White Solution: https://gbud.in/gcp5np4

**56.** Gain queen throug Level: Easy, Next Move:

Solution: https://gbud.ir



#### 57. Mate in 1 move

Level: Easy, Next Move: Black Solution: https://gbud.in/gcp5np4

#### 58. Gain bishop

Level: Easy, Next Move: White Solution: https://gbud.in/gcp5np4



#### 59. Gain queen through a pin in two moves

Level: Easy, Next Move: White Solution: https://gbud.in/gcp5np4

#### 60. Mate in 2 moves

Level: Easy, Next Move: White Solution: https://gbud.in/gcp5n



Figure 105.1: Solve other puzzl