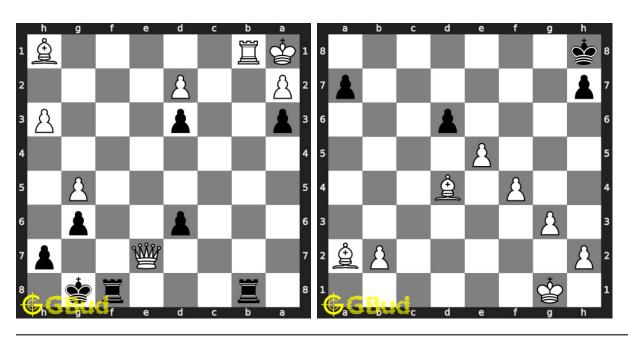

## Chapter 44

# Chess endgame puzzles 241 to 250



#### 241. Mate in 1 move

Level: easy, Next Move: White Solution: https://gbud.in/g6sz3b4

#### 242. Mate in 2 moves

Level: medium, Next Move: Black Solution: https://gbud.in/g6sz3b4



#### 243. Mate in 4 moves

Level: hard, Next Move: Black Solution: https://gbud.in/g6sz3b4

#### 244. Mate in 1 move

Level: easy, Next Move: Black Solution: https://gbud.in/g6sz3b4



#### 245. Mate in 2 moves

Level: medium, Next Move: White Solution: https://gbud.in/g6sz3b4

#### 246. Mate in 3 moves

Level: hard, Next Move: White Solution: https://gbud.in/g6sz3b4



#### 247. Mate in 1 move

Level: easy, Next Move: White Solution: https://gbud.in/g6sz3b4

#### 248. Mate in 2 moves

Level: medium, Next Move: White Solution: https://gbud.in/g6sz3b4



#### 249. Mate in 3 moves

Level: hard, Next Move: Black Solution: https://gbud.in/g6sz3b4

#### 250. Mate in 1 move

Level: easy, Next Move: White Solution: https://gbud.in/g6sz3b4



Figure 44.1: Solve other puzzles @ https://gbud.in/chsgppz

## 44.1 Play chess for free



Figure 44.2: Play chess online for free. Solve puzzles and play with friends

Play chess for free at https://gbud.in/chs

We present you a platform to play chess online with friends for free. No need to install any app. You can play chess for free without registration or login.

Simple. You can do several chess related activities.

- 1. solve chess puzzles
- 2. learn about chess
- 3. play chess with computer
- 4. play chess with friend
- 5. create your own chess games
- 6. fen viewer
- 7. fen editor
- 8. fen generato