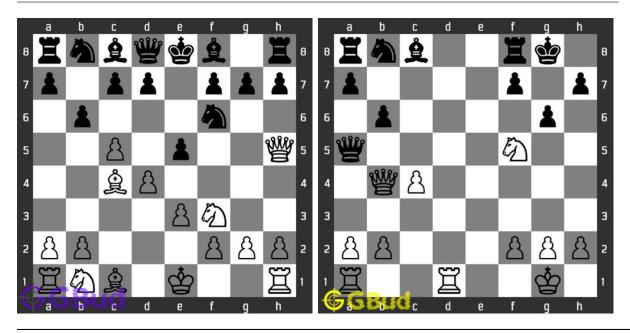

ecoy puzzles in pdf which is printable. You can print these chess decoy problems worksheet and solve without internet. These chess decoy puzzles are a subset of kids games.

Decoy move is the move that lures one of the opponent's piece to come to a particular square so that the new position of the opponent's piece can be exploited for your advantage. Decoy move is one of the powerful strategies used in chess. Previous article : « Chess decoy puzzles 1 to 10  $\,$ 

Next article : Chess endgame puzzles 1 to 10  $\times$ 

Back to top Contact Us

© GBud Games 2021

# Chapter 20

# Chess endgame puzzles 1 to 10



1. Check mate in one move Level: Easy, Next Move: White Solution: https://gbud.in/g72dvb4 2. Check mate in one move Level: Easy, Next Move: White Solution: https://gbud.in/g72dvb4



# 3. Check mate in one move

Level: Easy, Next Move: White Solution: https://gbud.in/g72dvb4

#### 4. Mate in two moves

Level: Medium, Next Move: White Solution: https://gbud.in/g72dvb4



## 5. Mate in two moves

Level: Medium, Next Move: White Solution: https://gbud.in/g72dvb4

# 6. Mate in two moves

Level: Medium, Next Move: White Solution: https://gbud.in/g72dvb4



#### 7. Mate in 3 moves

Level: Hard, Next Move: Black Solution: https://gbud.in/g72dvb4

# 8. Mate in 3 moves

Level: Hard, Next Move: White Solution: https://gbud.in/g72dvb4



# 9. Mate in 3 moves

Level: Hard, Next Move: White Solution: https://gbud.in/g72dvb4

## 10. Mate in 3 moves

Level: Hard, Next Move: White Solution: https://gbud.in/g72dvb4



Figure 20.1: Solve other puzzles @ https://gbud.in/chsgppz

# 20.1