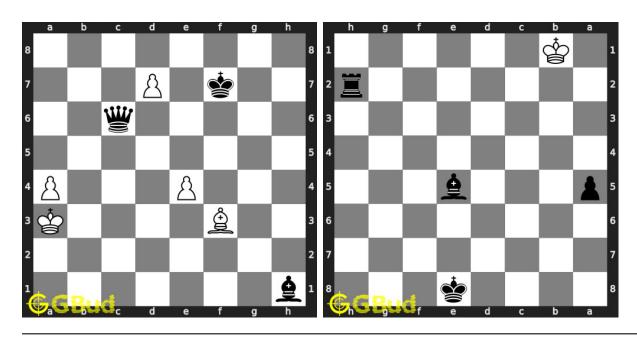

Bud Games 2021

## Chapter 152

# Chess strategy puzzles 51 to 60



#### 51. Mate in 2 moves

Level: Medium, Next Move: White Level: Hard, Next Move: White Solution: https://gbud.in/gnx1t14

#### 52. Mate in 3 moves

Solution: https://gbud.in/gnx1t14



#### 53. Mate in 1 move

Level: Easy, Next Move: White Solution: https://gbud.in/gnx1t14

#### 54. Mate in 3 moves

Level: Hard, Next Move: White Solution: https://gbud.in/gnx1t14



#### 55. Mate in 2 moves

Level: Easy, Next Move: Black Solution: https://gbud.in/gnx1t14

#### 56. Gain queen

Level: Medium, Next Move: White Solution: https://gbud.in/gnx1t14



#### 57. Mate in 4 moves

Level: Hard, Next Move: White Solution: https://gbud.in/gnx1t14

#### 58. Mate in 1 move

Level: Easy, Next Move: White Solution: https://gbud.in/gnx1t14



#### 59. Gain queen

Level: Medium, Next Move: White Level: Hard, Next Move: Black Solution: https://gbud.in/gnx1t14

#### 60. Mate in 4 moves

Solution: https://gbud.in/gnx1t14



Figure 152.1: Solve other puzzles @ https://gbud.in/chsgppz

## 152.1 Play chess for free



Figure 152.2: Play chess online for free. Solve puzzles and play with friends

Play chess for free at https://gbud.in/chs

We present you a platform to play chess online with friends for free. No need to install any app. You can play chess for free without registration or login.

Simple. You can do several chess related activities.

- 1. solve chess puzzles
- 2. learn about chess
- 3. play chess with computer
- 4. play chess with friend
- 5. create your own chess games
- 6. fen viewer
- 7. fen editor
- 8. fen generator