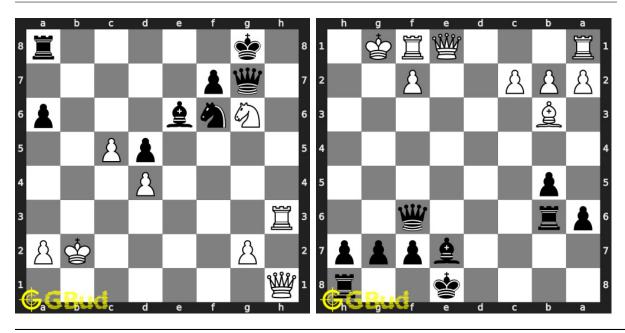

answers with the solutions provided. These medium chess problems are fun to solve. These medium chess puzzles are from 121 to 130. These medium chess problems are a subset of kids games.

You can solve these medium chess puzzles online. Alternatively, you can also download the medium chess puzzles in pdf which is printable. You can print these medium chess problems worksheet and solve without internet.

Previous article: « Medium Chess Puzzles 111 to 120

Next article: Medium Chess Puzzles 131 to 140 »

Back to top Contact Us

 $\odot$  GBud Games 2021

# Chapter 127

# Medium Chess Puzzles 131 to 140



#### 131. Mate in 2 moves

Level: medium, Next Move: White Level: medium, Next Move: White Solution: https://gbud.in/g8s3ww4

#### 132. Mate in 2 moves

Solution: https://gbud.in/g8s3ww4



#### 133. Mate in 2 moves

Level: medium, Next Move: White Level: medium, Next Move: Black Solution: https://gbud.in/g8s3ww4

#### 134. Mate in 2 moves

Solution: https://gbud.in/g8s3ww4



#### 135. Mate in 2 moves

Level: medium, Next Move: White Solution: https://gbud.in/g8s3ww4

#### 136. Mate in 2 moves

Level: medium, Next Move: White Solution: https://gbud.in/g8s3ww4



#### 137. Mate in 2 moves

#### 138. Mate in 2 moves

Level: medium, Next Move: Black Level: medium, Next Move: White Solution: https://gbud.in/g8s3ww4 Solution: https://gbud.in/g8s3ww4



Figure 127.1: Solve other puzzles @ https://gbud.in/chsgppz

### 127.1 Play chess for free



Figure 127.2: Play chess online for free. Solve puzzles and play with friends

Play chess for free at https://gbud.in/chs

We present y