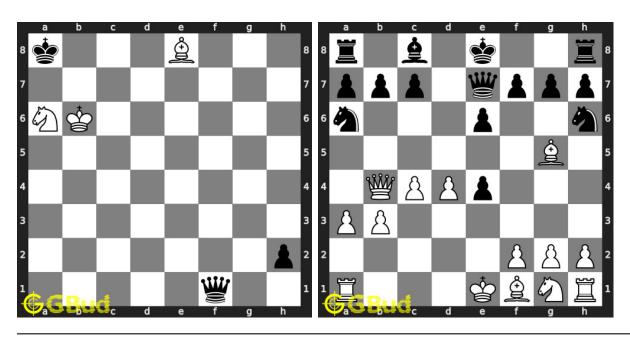

solve these easy chess puzzles online. Alternatively, you can also

download the easy chess puzzles in pdf which is printable. You can print these easy chess problems worksheet and solve without internet.

Previous article: « Easy Chess Puzzles 21 to 30

Next article : Easy Chess Puzzles 41 to 50  $\times$ 

Back to top Contact Us

© GBud Games 2021

# Chapter 104

# Easy Chess Puzzles 41 to 50



41. How will you save your piece?

Level: Easy, Next Move: Black Solution: https://gbud.in/gls09c4 42. Sacrifice your rook

Level: Easy, Next Move: White Solution: https://gbud.in/gls09c4



# 43. How to avoid losing the game

Level: Easy, Next Move: White Solution: https://gbud.in/gls09c4

# 44. Get the benefit of opponent's mist

Level: Easy, Next Move: White Solution: https://gbud.in/gls09c4



#### 45. Mate in 1 move

Level: Easy, Next Move: White Solution: https://gbud.in/gls09c4

#### 46. Mate in 1 move

Level: Easy, Next Move: White Solution: https://gbud.in/gls09c4



#### 47. Mate in 1 move

Level: Easy, Next Move: Black Solution: https://gbud.in/gls09c4

#### 48. Mate in 1 move

Level: Easy, Next Move: White Solution: https://gbud.in/gls09c4



## 49. Mate in 2 moves

Level: Easy, Next Move: Black Solution: https://gbud.in/gls09c4

## 50. Mate in 1 move

Level: Easy, Next Move: White Solution: https://gbud.in/gls09c4



Figure 104.1: Solve other puzzles @ https://gbud.in/chsgppz

# 104.1 Play chess for free



Figure 104.2: Play chess online for free. Solve puzzles and play with friends

Play chess for free at https://gbud.in/chs

We present you a platform to play chess