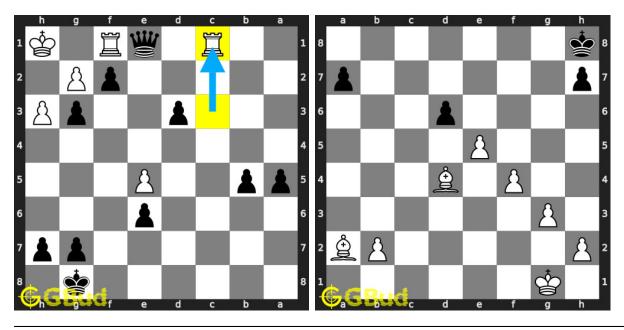

he second most weakest among the pieces.

Previous article: « Chess pawn puzzles 11 to 20

Next article: Chess pawn puzzles 31 to 40 »

Back to top Contact Us

© GBud Games 2021

## Chapter 209

# Chess pawn puzzles 31 to 40



#### 31. Mate in 1 move

Level: easy, Next Move: White Solution: https://gbud.in/g15tl14

#### 32. Mate in 3 moves

Level: hard, Next Move: White Solution: https://gbud.in/g15tl14



#### 33. Mate in 1 move

Level : easy, Next Move : Black Solution : https://gbud.in/g15tl14

#### 34. Capture opponent's queen in two mo

Level: easy, Next Move: White Solution: https://gbud.in/g15tl14



#### 35. Capture opponent's queen after a discovered check 36. Mate in 3 mo

Level: easy, Next Move: White Solution: https://gbud.in/g15tl14

Level: hard, Next M

Solution: https://g



#### 37. Mate in 3 moves

Level: hard, Next Move: Black Solution: https://gbud.in/g15tl14

#### 38. Mate in 1 move

Level: easy, Next Move: White Solution: https://gbud.in/g15tl14



#### 39. Promote your pawn to a queen in 3 moves

Level: hard, Next Move: Black Solution: https://gbud.in/g15tl14

#### 40. Mate in 1 move

Level: easy, Next Move: Wh

Solution: https://gbud.in/g1



Figure 209.1: Solve other puzzles @ https://gbud.in/chsgppz

## 209.1 Play chess for free



Figure 209.2: Play chess online for free. Solve puzzles and play with friends

Play chess for free at https://gbud.in/chs

We present you a platform to play chess online with friends for free. No need to install any app. You can play chess for free without registration or login.

Simple. You can do several chess related