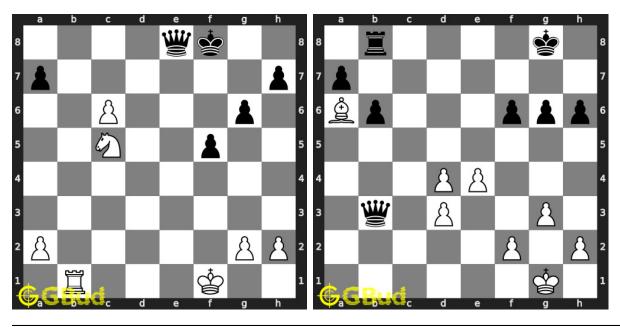

actics. You can solve these chess fork puzzles online. Alternatively, you can also download the chess fork puzzles in pdf which is printable. You can print these chess fork problems worksheet and solve without internet. These chess fork puzzles are a subset of kids games.

These puzzles target different forks such as queen fork, knight fork, pawn fork, king fork, rook fork and bishop fork. Read more about Fork in chess

.

Previous article : « Chess fork puzzles 1 to 10

Next article: Chess fork puzzles 21 to 30 »

Back to top Contact Us

© GBud Games 2021

# Chapter 52

# Chess fork puzzles 21 to 30



#### 21. Promote your pawn in 4 moves

Level: Hard, Next Move: White Solution: https://gbud.in/gv2q754

#### 22. Gain rook

Level: Hard, Next Move: White Solution: https://gbud.in/gv2q754



#### 23. Gain queen

Level: Hard, Next Move: White Solution: https://gbud.in/gv2q754

#### 24. Gain queen through a fork

Level: Easy, Next Move: White Solution: https://gbud.in/gv2q754



#### 25. Get a queen in 5 moves

Level: Hard, Next Move: White Solution: https://gbud.in/gv2q754

#### 26. Gain bishop

Level: Easy, Next Move: White Solution: https://gbud.in/gv2q754



#### 27. Mate in 2 moves

Level: Medium, Next Move: White Solution: https://gbud.in/gv2q754

#### 28. Gain knight

Level: Hard, Next Move: White Solution: https://gbud.in/gv2q754



#### 29. Do a bishop fork

Level: Easy, Next Move: White Solution: https://gbud.in/gv2q754

#### 30. Gain opponent's rook

Level: Medium, Next Move: Black Solution: https://gbud.in/gv2q754



Figure 52.1: Solve other puzzles @ https://gbud.