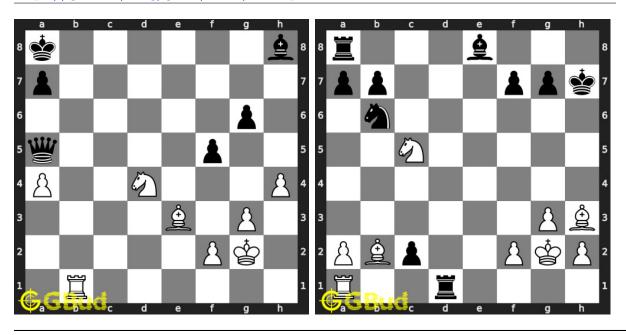

solve without internet. These chess strategy puzzles are a subset of kids games.

These puzzles target different chess strategies such as discovered attack, discovered double attack, fourpawns attack, stonewall attack, trompowsky attack, undermining, windmill, xray, normal, Richter-Rauzer attack, Sozin attack, desparado, overloading, squeeze, swindle, zugzwang, zwischenschach and zwischenzug.

Previous article : « Chess strategy puzzles 181 to 190  $\,$ 

Next article : Chess strategy puzzles 201 to 210  $\times$ 

Back to top Contact Us

© GBud Games 2021

# Chapter 167

# Chess strategy puzzles 201 to 210



201. Mate in 2 moves

Level: medium, Next Move: Black Solution: https://gbud.in/gdky674

202. Gain opponent's queen

Level: easy, Next Move: White Solution: https://gbud.in/gdky674



#### 203. Gain opponent's queen in 2 moves

Level: hard, Next Move: White Solution: https://gbud.in/gdky674

**204.** Stop opponent's promotion Level: medium, Next Move: White Solution: https://gbud.in/gdky674



#### 205. Mate in 3 moves

Level: hard, Next Move: Black Solution: https://gbud.in/gdky674

206. Gain opponent's queen in 2 moves

Level: easy, Next Move: White Solution: https://gbud.in/gdky674



## 207. Mate in 2 moves

Level: medium, Next Move: Black Level: hard, Next Move: White Solution: https://gbud.in/gdky674

#### 208. Mate in 3 moves

Solution: https://gbud.in/gdky674



#### 209. Mate in 2 moves

Solution: https://gbud.in/gdky674

#### 210. Mate in 3 moves

Level: medium, Next Move: Black Level: hard, Next Move: White Solution: https://gbud.in/gdky674



Figure 167.1: