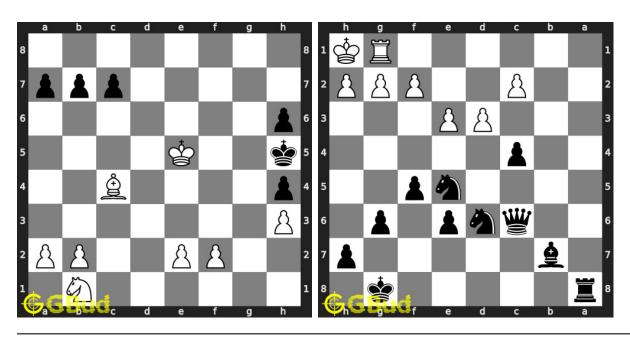

mes$ 

Back to top Contact Us

© GBud Games 2021

### Chapter 71

# Mate in 2 moves puzzles 51 to 60



#### 51. Mate in 2 moves

Solution: https://gbud.in/g14fcp4

#### 52. Mate in 2 moves

Level: Medium, Next Move: Black Level: Medium, Next Move: White Solution: https://gbud.in/g14fcp4



Level: Medium, Next Move: Black Level: Medium, Next Move: White Solution: https://gbud.in/g14fcp4

#### 54. Mate in 2 moves

Solution: https://gbud.in/g14fcp4



#### 55. Mate in 2 moves

Level: Medium, Next Move: White Solution: https://gbud.in/g14fcp4

#### 56. Mate in 2 moves

Level: Medium, Next Move: White Solution: https://gbud.in/g14fcp4



Level: Medium, Next Move: White Solution: https://gbud.in/g14fcp4

#### 58. Mate in 2 moves

Level: Hard, Next Move: White Solution: https://gbud.in/g14fcp4



#### 59. Mate in 2 moves

Level: Medium, Next Move: White Solution: https://gbud.in/g14fcp4

#### 60. Mate in 2 moves

Level: Medium, Next Move: Black Solution: https://gbud.in/g14fcp4



Figure 71.1: Solve other puzzles @ https://gbud.in/chsgppz

### 71.1 Play chess for free



Figure 71.2: Play chess online for free. Solve puzzles and play with friends

Play chess for free at https://gbud.in/chs

We present you a platform to play chess online with friends for free. No need to install any app. You can play chess for free without registration or login.

Simple. You can do several chess related activities.

- 1. solve chess puzzles
- 2. learn about chess
- 3. play chess with computer
- 4. play chess with friend
- 5. create your own chess games
- 6. fen viewer
- 7. fen editor
- 8. fen gene