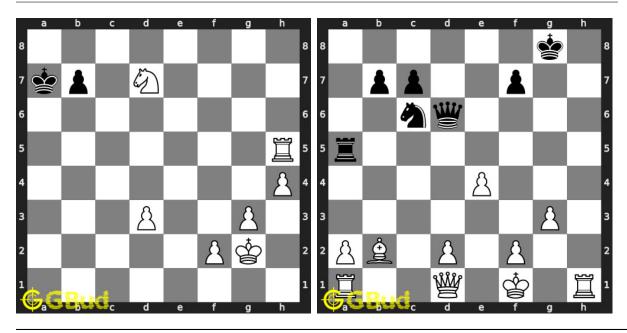

ail mate
- 37. Triangle mate
- 38. Vukovic's mate

Previous article : « Checkmate puzzles 41 to  $50\,$ 

Next article : Check mate puzzles 61 to 70  $\times$ 

Back to top Contact Us

© GBud Games 2021

## Chapter 183

# Checkmate puzzles 61 to 70



#### 61. Mate in 1 move

Level: Easy, Next Move: Black Solution: https://gbud.in/gcs5s84

#### 62. Mate in 1 move

Level: Easy, Next Move: Black Solution: https://gbud.in/gcs5s84



#### 63. Mate in 1 move

Level: Easy, Next Move: White Solution: https://gbud.in/gcs5s84

#### 64. Mate in 1 move

Level: Easy, Next Move: White Solution: https://gbud.in/gcs5s84



#### 65. Mate in 2 moves

Level: Medium, Next Move: White Solution: https://gbud.in/gcs5s84

#### 66. Mate in 3 moves

Level: Hard, Next Move: White Solution: https://gbud.in/gcs5s84



#### 67. Mate in 1 move

Level: Easy, Next Move: White Solution: https://gbud.in/gcs5s84

#### 68. Mate in 1 move

Level: Easy, Next Move: White Solution: https://gbud.in/gcs5s84



#### 69. Mate in 2 moves

Level: Medium, Next Move: White Solution: https://gbud.in/gcs5s84

#### 70. Mate in 4 moves

Level: Hard, Next Move: White Solution: https://gbud.in/gcs5s84



Figure 183.1: Solve other puzzles @ https://gbud.in/chsgppz

## 183.1 Play chess for free



Figure 183.2: Play chess online for free. Solve puzzles and play with friends

Play chess for free at https://gbud.in/chs

We present you a platform to play chess online with friends for free. No need to install any app. You can play chess for free without registration or login.

Simple. You can do several chess related activities.

-