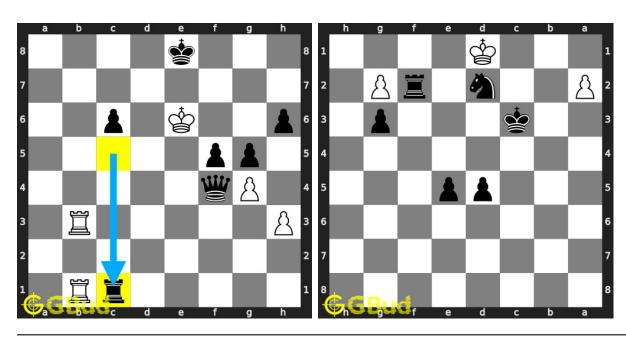

thout internet. These chess rook puzzles are a subset of kids games.

Each player has two rooks. The shape of the top portion of rook loosely represents a castle turret. The rook is also called a castle. Rooks are stronger than the knights or bishops.

Previous article: « Chess rook puzzles 51 to 60

Next article: Chess rook puzzles 71 to 80 »

Back to top Contact Us

© GBud Games 2021

# Chapter 218

# Chess rook puzzles 71 to 80



## 71. Mate in 2 moves

Level: medium, Next Move: White Level: hard, Next Move: White Solution: https://gbud.in/g27q9b4

## 72. Mate in 4 moves

Solution: https://gbud.in/g27q9b4



## 73. Mate in 2 moves

Level: medium, Next Move: White Level: hard, Next Move: White Solution: https://gbud.in/g27q9b4

## 74. Mate in 3 moves

Solution: https://gbud.in/g27q9b4



## 75. Mate in 2 moves

Level: medium, Next Move: White Solution: https://gbud.in/g27q9b4

## 76. Mate in 3 moves

Level: hard, Next Move: Black Solution: https://gbud.in/g27q9b4



#### 77. Mate in 3 moves

Level: hard, Next Move: White Solution: https://gbud.in/g27q9b4

## 78. Mate in 3 moves

Level: hard, Next Move: Black Solution: https://gbud.in/g27q9b4



## 79. Mate in 3 moves

Level: hard, Next Move: Black Solution: https://gbud.in/g27q9b4

## 80. Gain opponent's rook in 2 moves

Level: easy, Next Move: White Solution: https://gbud.in/g27q9b4



Figure 218.1: Solve other puzzles @ https://gbud.in/chsgppz

## 218.1 Play chess for free



Figure 218.2: Play chess online for free. Solve puzzles and play with friends

Play chess for free at https://gbud.in/chs

We present you a platf