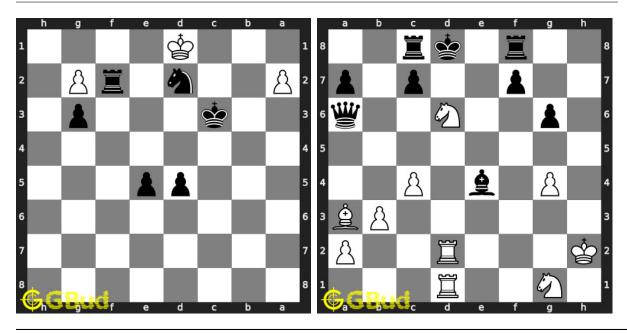

in 3 chess puzzles 51 to 60 and improve your chess games through improvement of your chess strategies and chess tactics. You can solve these Mate in 3 moves puzzles online. Alternatively, you can also download the Mate in 3 moves puzzles in pdf which is printable. You can print these Mate in 3 moves problems worksheet and solve without internet. These mate in 3 chess puzzles are a subset of kids games.

Previous article: « Mate in 3 moves puzzles 41 to 50

Next article : Mate in 3 moves puzzles 61 to 70  $\times$ 

Back to top Contact Us

© GBud Games 2021

## Chapter 98

# Mate in 3 moves puzzles 61 to 70



#### 61. Mate in 3 moves

Level: hard, Next Move: White Solution: https://gbud.in/gxh59n4

#### 62. Mate in 3 moves

Level: hard, Next Move: White Solution: https://gbud.in/gxh59n4



Level: hard, Next Move: Black Solution: https://gbud.in/gxh59n4

#### 64. Mate in 3 moves

Level: hard, Next Move: White Solution: https://gbud.in/gxh59n4



#### 65. Mate in 3 moves

Level: hard, Next Move: Black Solution: https://gbud.in/gxh59n4

#### 66. Mate in 3 moves

Level: hard, Next Move: Black Solution: https://gbud.in/gxh59n4



Level: medium, Next Move: White Level: hard, Next Move: White Solution: https://gbud.in/gxh59n4

#### 68. Mate in 3 moves

Solution: https://gbud.in/gxh59n4



#### 69. Mate in 3 moves

Level: hard, Next Move: Black Solution: https://gbud.in/gxh59n4

#### 70. Mate in 3 moves

Level: medium, Next Move: Black Solution: https://gbud.in/gxh59n4



Figure 98.1: Solve other puzzles @ https://gbud.in/chsgppz

## 98.1 Play chess for free



Figure 98.2: Play c