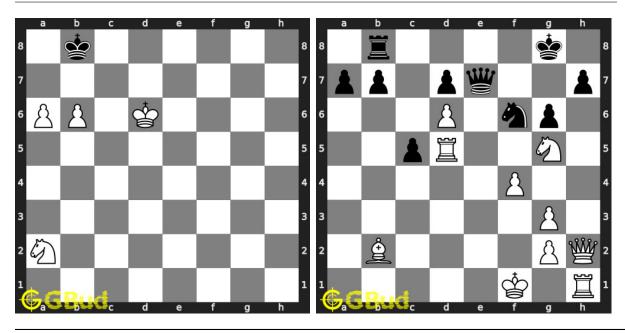

ith the solutions provided. These hard chess problems are fun to solve. These hard chess puzzles are from 31 to 40. These hard chess problems are a subset of kids games.

You can solve these hard chess puzzles online. Alternatively, you can also

download the hard chess puzzles in pdf which is printable. You can print these hard chess problems worksheet and solve without internet.

Previous article: « Hard Chess Puzzles 21 to 30

Next article : Hard Chess Puzzles 41 to 50  $\times$ 

Back to top Contact Us

 $\odot$  GBud Games 2021

## Chapter 132

# Hard Chess Puzzles 41 to 50



#### 41. Mate in 4 moves

Level: Hard, Next Move: White Solution: https://gbud.in/g2p9qw4

#### 42. Stop opponent's promotion

 $\label{lem:level: Hard, Next Move: White Solution: https://gbud.in/g2p9qw4} \\$ 



#### 43. Mate in 4 moves

Level: Hard, Next Move: White Solution: https://gbud.in/g2p9qw4

#### 44. Mate in 4 moves

Level: Hard, Next Move: White Solution: https://gbud.in/g2p9qw4



#### 45. Mate in 3 moves

Level: Hard, Next Move: White Solution: https://gbud.in/g2p9qw4

#### 46. Stalemate and draw

Level: Hard, Next Move: White Solution: https://gbud.in/g2p9qw4



#### 47. Mate in 3 moves

Level: Hard, Next Move: White Solution: https://gbud.in/g2p9qw4

#### 48. Mate in 3 moves

Level: Hard, Next Move: White Solution: https://gbud.in/g2p9qw4



#### 49. Mate in 4 moves

Level: Hard, Next Move: White Solution: https://gbud.in/g2p9qw4

#### 50. Mate in 4 moves

Level: Hard, Next Move: Black Solution: https://gbud.in/g2p9qw4



Figure 132.1: Solve other puzzles @ https://gbud.in/chsgppz