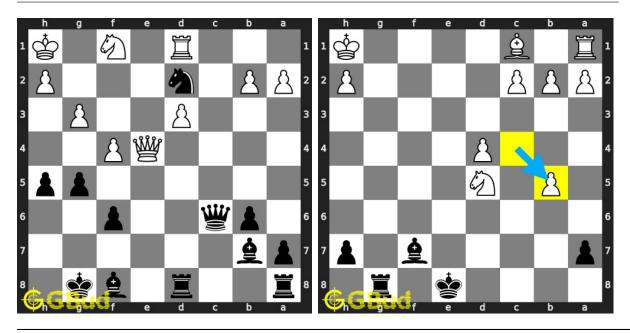

hess endgame puzzles 231 to 240 and improve your chess games through improvement of your chess strategies and chess tactics. You can solve these chess endgame exercises online. Alternatively, you can also download the chess endgame puzzles in pdf which is printable. You can print these chess endgame problems worksheet and solve without internet. These chess endgame puzzles are a subset of kids games.

Previous article: « Chess endgame puzzles 221 to 230

Next article : Chess endgame puzzles 241 to 250  $\times$ 

Back to top Contact Us

© GBud Games 2021

## Chapter 44

# Chess endgame puzzles 241 to 250



#### 241. Mate in 1 move

Level: easy, Next Move: White Solution: https://gbud.in/g6sz3b4

#### 242. Mate in 2 moves

Level: medium, Next Move: Black Solution: https://gbud.in/g6sz3b4



#### 243. Mate in 4 moves

Level: hard, Next Move: Black Solution: https://gbud.in/g6sz3b4

#### 244. Mate in 1 move

Level: easy, Next Move: Black Solution: https://gbud.in/g6sz3b4



#### 245. Mate in 2 moves

Level: medium, Next Move: White Solution: https://gbud.in/g6sz3b4

#### 246. Mate in 3 moves

Level: hard, Next Move: White Solution: https://gbud.in/g6sz3b4



#### 247. Mate in 1 move

Level: easy, Next Move: White Solution: https://gbud.in/g6sz3b4

#### 248. Mate in 2 moves

Level: medium, Next Move: White Solution: https://gbud.in/g6sz3b4



#### 249. Mate in 3 moves

Level: hard, Next Move: Black Solution: https://gbud.in/g6sz3b4

#### 250. Mate in 1 move

Level: easy, Next Move: White Solution: https://gbud.in/g6sz3b4



Figure 44.1: Solve other puzzles @ https://gbud.in/ch