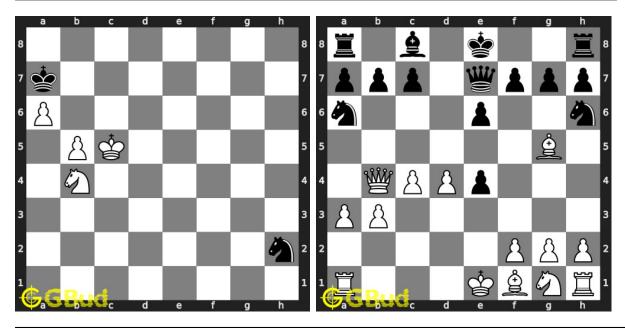

lve these chess endgame puzzles 71 to 80 and improve your chess games through improvement of your chess strategies and chess tactics. You can solve these chess endgame exercises online. Alternatively, you can also download the chess endgame puzzles in pdf which is printable. You can print these chess endgame problems worksheet and solve without internet. These chess endgame puzzles are a subset of kids games.

Previous article: « Chess endgame puzzles 61 to 70

Next article : Chess endgame puzzles 81 to 90  $\times$ 

Back to top Contact Us

© GBud Games 2021

# Chapter 28

# Chess endgame puzzles 81 to 90



#### 81. Mate in 1 move

Level: Easy, Next Move: White Solution: https://gbud.in/gssh5s4

#### 82. Mate in 2 moves

Level: Medium, Next Move: Black Solution: https://gbud.in/gssh5s4



#### 83. Mate in 3 moves

Level: Hard, Next Move: White Solution: https://gbud.in/gssh5s4

#### 84. Mate in 1 move

Level: Easy, Next Move: White Solution: https://gbud.in/gssh5s4



#### 85. Mate in 3 moves

Level: Medium, Next Move: White Solution: https://gbud.in/gssh5s4

#### 86. Stalemate and draw

Level: Hard, Next Move: White Solution: https://gbud.in/gssh5s4



#### 87. Mate in 1 move

Level: Easy, Next Move: Black Solution: https://gbud.in/gssh5s4

#### 88. Mate in 2 moves

Level: Medium, Next Move: White Solution: https://gbud.in/gssh5s4



#### 89. Mate in 3 moves

Level: Hard, Next Move: White Solution: https://gbud.in/gssh5s4

#### 90. Mate in 1 move

Level: Easy, Next Move: White Solution: https://gbud.in/gssh5s4



Figure 28.1: Solve other puzzles @ https://gbud.in/chsgppz