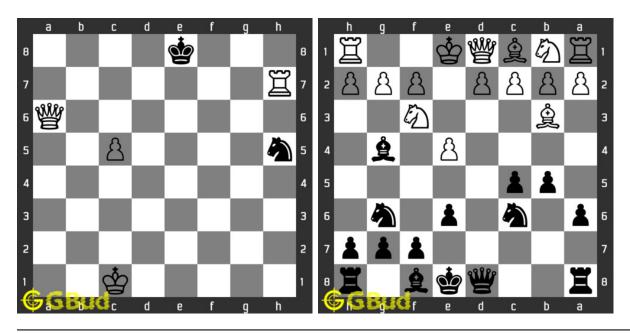

on. You can also download the easy chess puzzles worksheets in pdf format. These pdf files are printable. These easy chess puzzles are for beginners since they look for easy chess exercises. Practice these easy chess problems and compare your answers with the solutions provided. These easy chess problems are fun to solve. These easy chess problems are a subset of kids games.

You can solve these easy chess puzzles online. Alternatively, you can also download the easy chess puzzles in pdf which is printable. You can print

these easy chess problems worksheet and solve without internet.

Previous article: « Chess zugzwang puzzles 71 to 80

Next article : Easy Chess Puzzles 101 to 110  $\times$ 

Back to top Contact Us

 $\odot$  GBud Games 2021

# Chapter 101

# Easy Chess Puzzles 11 to 20



11. Check mate in one move Level: Easy, Next Move: White Solution: https://gbud.in/g6yjq24 12. Sacrifice a piece to gain queen Level: Easy, Next Move: Black Solution: https://gbud.in/g6yjq24



# 13. Which piece will you capture

 $\begin{array}{l} Level: Easy, \, Next \,\, Move: \, White \\ Solution: \, https://gbud.in/g6yjq24 \end{array}$ 

# 14. Move the pawn in f file

Level : Easy, Next Move : Black Solution : https://gbud.in/g6yjq24



15. Take advantage of opponents mistake 16. Capture the queen by the

 $\begin{array}{l} Level: Easy, \, Next \,\, Move: \, White \\ Solution: \, https://gbud.in/g6yjq24 \end{array}$ 

Level: Easy, Next Move: White Solution: https://gbud.in/g6yjq24



# 17. Provide support to your knight 1

Level: Easy, Next Move: White Solution: https://gbud.in/g6yj