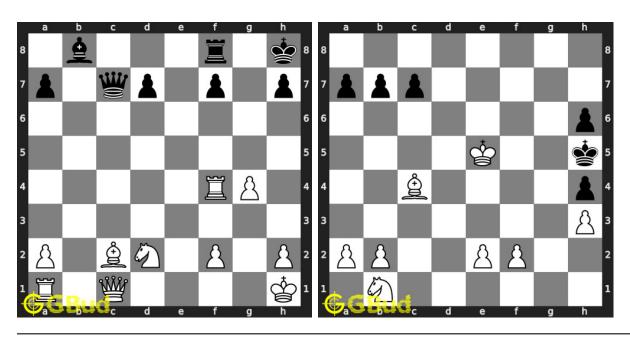

crifice puzzles 91 to 100



#### 91. Mate in 3 moves

Level: Hard, Next Move: White Solution: https://gbud.in/gb3r5w4

#### 92. Mate in 3 moves

Level: Hard, Next Move: White Solution: https://gbud.in/gb3r5w4



#### 93. Gain opponent's queen

Level: Hard, Next Move: White Solution: https://gbud.in/gb3r5w4

#### 94. Mate in 2 moves

Level: Medium, Next Move: White Solution: https://gbud.in/gb3r5w4



#### 95. Get a queen in two moves

Level: Medium, Next Move: White Solution: https://gbud.in/gb3r5w4

#### 96. Gain rook

Level: Medium, Next Move: White Solution: https://gbud.in/gb3r5w4



#### 97. Promote your pawn in 2 moves

Level: Medium, Next Move: White Solution: https://gbud.in/gb3r5w4

#### 98. Gain opponent's rook

Level: Medium, Next Move: White Solution: https://gbud.in/gb3r5w4



#### 99. Mate in 2 moves

Level: Hard, Next Move: White Solution: https://gbud.in/gb3r5w4

#### 100. Mate in 2 moves

Level: Medium, Next Move: White Solution: https://gbud.in/gb3r5w4



Figure 85.1: Solve other puzzles @ https://gbud.in/chsgppz

## 85.1 Play chess for free



Figure 85.2: Play chess online for free. Solve puzzles and play with friends

Play chess for free at https://gbud.in/chs

We present you a platform to play chess online with friends for free. No need to install any app. You can play chess for free without registration or login.

Simple. You can do several chess related activities.

- 1. solve chess puzzles
- 2. learn about chess
- 3. play chess with computer
- 4. play chess with friend
- 5. create your own chess games
- 6. fen viewer
- 7. fen editor
- 8. fen genera