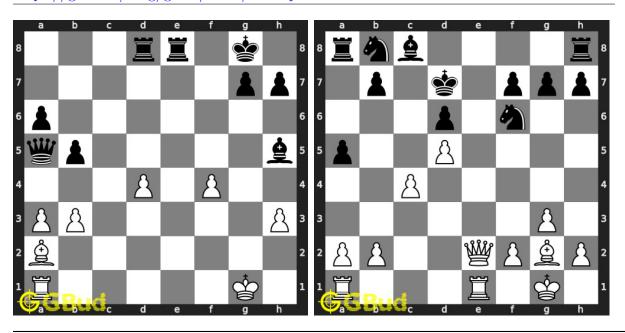

d compare your answers with the solutions provided. These easy chess problems are fun to solve. These easy chess puzzles are from 101 to 110. These easy chess problems are a subset of kids games.

You can solve these easy chess puzzles online. Alternatively, you can also

download the easy chess puzzles in pdf which is printable. You can print these easy chess problems worksheet and solve without internet.

Previous article : « Easy Chess Puzzles 1 to 10

Next article : Easy Chess Puzzles 11 to 20  $\times$ 

Back to top Contact Us

© GBud Games 2021

# Chapter 111

# Easy Chess Puzzles 111 to 120



111. Capture opponent's queen in two moves. 112. Mate in 2 moves

Level: easy, Next Move: White Solution: https://gbud.in/gn84894

Level: easy, Next Move: Black Solution: https://gbud.in/gn8



113. Capture opponent's queen after a discovered check 114. Mate in 1 r

Level: easy, Next Move: White

Solution: https://gbud.in/gn84894

Level: easy, Next

Solution: https://gbud.in/gn84894



#### 115. Mate in 1 move

Level: easy, Next Move: White Solution: https://gbud.in/gn84894

#### 116. Mate in 1 move

Level: easy, Next Move: White Solution: https://gbud.in/gn84894



#### 117. Gain opponent's rook in 2 moves

Level: easy, Next Move: White Solution: https://gbud.in/gn84894

#### 118. You lost your queen. What w

Level: easy, Next Move: White Solution: https://gbud.in/gn84894



#### 119. Mate in 1 move

Level: easy, Next Move: White Solution: https://gbud.in/gn84894

### 120. Pin and capture opponent's rook

Level: easy, Next Move: White Solution: https://gbud.in/gn84894



Figur