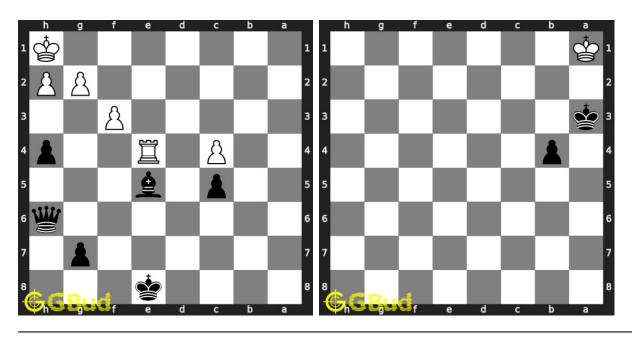

these chess strategy puzzles online. Alternatively, you can also download the chess strategy puzzles in pdf which is printable. You can print these chess strategy problems worksheet and solve without internet. These chess strategy puzzles are a subset of kids games.

These puzzles target different chess strategies such as discovered attack, discovered double attack, fourpawns attack, stonewall attack, trompowsky attack, undermining, windmill, xray, normal, Richter-Rauzer attack, Sozin attack, desparado, overloading, squeeze, swindle, zugzwang, zwischenschach and zwischenzug.

Previous article : « Chess strategy puzzles 11 to 20  $\,$ 

Next article : Chess strategy puzzles 121 to 130  $\times$ 

Back to top Contact Us

© GBud Games 2021

# Chapter 159

# Chess strategy puzzles 121 to 130



121. Mate in 2 moves

Solution: https://gbud.in/g3b4qj4

122. Get a queen in 4 moves Level: Medium, Next Move: Black Level: Hard, Next Move: Black

Solution: https://gbud.in/g3b4qj4



#### 123. Mate in 2 moves

Level: Medium, Next Move: White Solution: https://gbud.in/g3b4qj4

#### 124. Mate in 3 moves

Level: Hard, Next Move: White Solution: https://gbud.in/g3b4qj4



## 125. Gain opponent's queen in two moves

Level: Medium, Next Move: White Solution: https://gbud.in/g3b4qj4

# 126. Gain opponent's queen

Level: Hard, Next Move: White Solution: https://gbud.in/g3b4qj4



#### 127. Gain rook

Level: Easy, Next Move: White Solution: https://gbud.in/g3b4qj4

#### 128. How will you save your queen

Level: Medium, Next Move: White Solution: https://gbud.in/g3b4qj4



#### 129. Mate in 3 mo