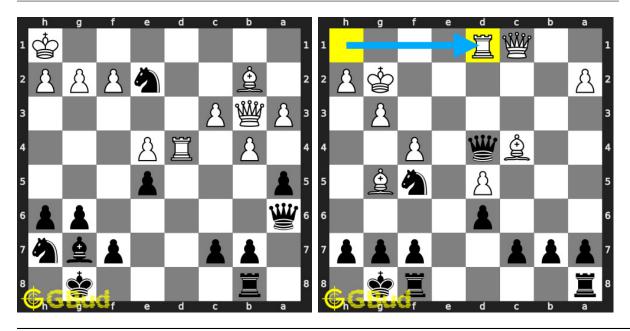

n. Queen is the most powerful piece, as it combines the movement of a rook and a bishop.

Previous article: « Chess queen puzzles 51 to 60

Next article: Chess queen puzzles 71 to 80 »

Back to top Contact Us

© GBud Games 2021

## Chapter 229

# Chess queen puzzles 71 to 80



#### 71. Mate in 3 moves

Level: hard, Next Move: Black Solution: https://gbud.in/gyv8484

#### 72. Mate in 4 moves

Level: hard, Next Move: White Solution: https://gbud.in/gyv8484



73. Opponent missed a checkmate. What will you do

Level: easy, Next Move: Black Solution: https://gbud.in/gyv8484



#### 75. Mate in 2 moves

Level: hard, Next Move: Black Solution: https://gbud.in/gyv8484 76. Mate in 1 move

Level: easy, Next Move: White Solution: https://gbud.in/gyv8484

Level: medium, Next

Solution: https://gbu



#### 77. Checkmate after a decoy move

Level: medium, Next Move: Black Solution: https://gbud.in/gyv8484

#### 78. Gain opponent's rook

Level: hard, Next Move: Black Solution: https://gbud.in/gyv8484



#### 79. Mate in 2 moves

Level: medium, Next Move: White Solution: https://gbud.in/gyv8484

#### 80. Mate in 3 moves

Level: hard, Next Move: Black Solution: https://gbud.in/gyv8484



Figure 229.1: Solve other puzzles @ https://gbud.in/chsgppz

## 229.1 Play chess for free



Figure 229.2: Play chess online for free. Solve puzzles and play with friends

Play chess for free at https://gbud.in/chs

We present you a platform to play chess online with friends for free. No need to install any app. You can play chess for free without registration or login.

Simple. You can do several chess r