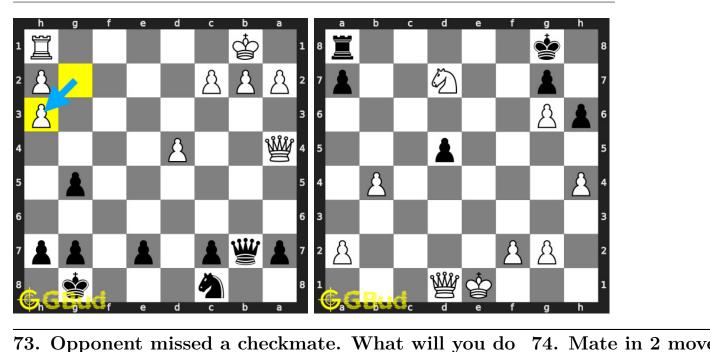

. Alternatively, you can also download the chess queen puzzles in pdf which is printable. You can print these chess queen problems worksheet and solve without internet. These chess queen puzzles are a subset of kids games.

Queen is slightly shorter than the king and has a small crown at the top with a tiny ball. Each player has one queen. Queen is the most powerful piece, as it combines the movement of a rook and a bishop.

Previous article: « Chess queen puzzles 51 to 60

Next article: Chess queen puzzles 71 to 80 »

Back to top Contact Us

© GBud Games 2021

## Chapter 229

# Chess queen puzzles 71 to 80



#### 71. Mate in 3 moves

Level: hard, Next Move: Black Solution: https://gbud.in/gyv8484

#### 72. Mate in 4 moves

Level: hard, Next Move: White Solution: https://gbud.in/gyv8484



73. Opponent missed a checkmate. What will you do

Level: easy, Next Move: Black Solution: https://gbud.in/gyv8484



#### 75. Mate in 2 moves

Level: hard, Next Move: Black Solution: https://gbud.in/gyv8484 76. Mate in 1 move

Level: easy, Next Move: White Solution: https://gbud.in/gyv8484

Level: medium, Next

Solution: https://gbu



#### 77. Checkmate after a decoy move

Level: medium, Next Move: Black Solution: https://gbud.in/gyv8484

#### 78. Gain opponent's rook

Level: hard, Next Move: Black Solution: https://gbud.in/gyv8484



#### 79. Mate in 2 moves

Level: medium, Next Move: White Solution: https://gbud.in/gyv8484

#### 80. Mate in 3 moves

Level: hard, Next Move: Black Solution: https://gbud.in/gyv8484



Figure 229.1: Solve other puzzles @ https://gbud.in/chsgppz

## 229.1