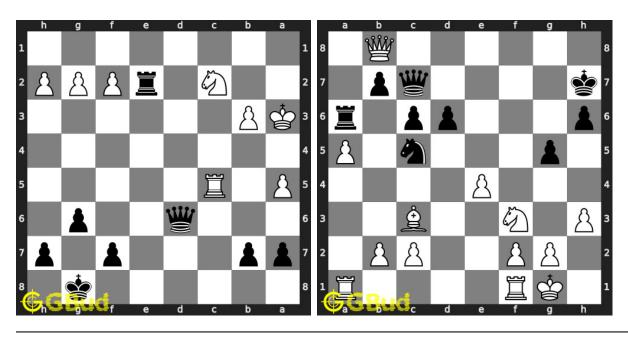

chess puzzles worksheets in pdf format. These pdf files are printable. These hard chess puzzles are for advanced chess players since they look for hard chess exercises. Practice these hard chess problems and compare your answers with the solutions provided. These hard chess problems are fun to solve. These hard chess puzzles are from 81 to 90. These hard chess problems are a subset of kids games.

You can solve these hard chess puzzles online. Alternatively, you can also

download the hard chess puzzles in pdf which is printable. You can print these hard chess problems worksheet and solve without internet.

Previous article: « Hard Chess Puzzles 71 to 80

Next article: Hard Chess Puzzles 91 to 100 »

Back to top Contact Us

© GBud Games 2021

# Chapter 137

# Hard Chess Puzzles 91 to 100



### 91. Mate in 5 moves

Level: Hard, Next Move: Black Solution: https://gbud.in/gcyt144

### 92. Mate in 4 moves

Level: Hard, Next Move: White Solution: https://gbud.in/gcyt144



### 93. Mate in 3 moves

Level: Hard, Next Move: Black Solution: https://gbud.in/gcyt144

### 94. Mate in 4 moves

Level: Hard, Next Move: White Solution: https://gbud.in/gcyt144



### 95. Mate in 3 moves

Level: Hard, Next Move: Black Solution: https://gbud.in/gcyt144

### 96. Mate in 3 moves

Level: Hard, Next Move: Black Solution: https://gbud.in/gcyt144



### 97. Mate in 4 moves

Level: Hard, Next Move: White Solution: https://gbud.in/gcyt144

### 98. Mate in 3 moves

Level: Hard, Next Move: White Solution: https://gbud.in/gcyt144



### 99. Mate in 4 moves

Level: Hard, Next Move: White Solution: https