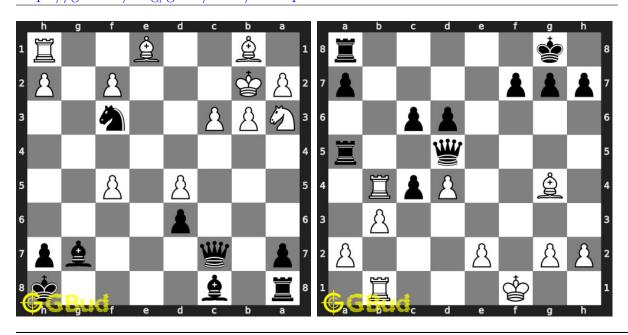

ecoy puzzles are a subset of kids games.

Previous article: « Chess bishop puzzles 71 to 80

Next article : Chess decoy puzzles 11 to 20  $\times$ 

Back to top Contact Us

© GBud Games 2021

## Chapter 19

# Chess decoy puzzles 11 to 20



## 11. Mate in 2 moves

Level: medium, Next Move: White Solution: https://gbud.in/gf15n74

## 12. Gain opponent's rook

Level: medium, Next Move: White Solution: https://gbud.in/gf15n74



#### 13. Mate in 2 moves

Level: medium, Next Move: Black Level: hard, Next Move: Black Solution: https://gbud.in/gf15n74

## 14. Mate in 3 moves

Solution: https://gbud.in/gf15n74



## 15. Gain opponent's queen

Level: hard, Next Move: White Solution: https://gbud.in/gf15n74

## 16. Mate in 2 moves

Level: medium, Next Move: White Solution: https://gbud.in/gf15n74



## 17. Mate in 2 moves

Level: medium, Next Move: Black Level: hard, Next Move: White Solution: https://gbud.in/gf15n74

## 18. Mate in 3 moves

Solution: https://gbud.in/gf15n74



## 19. Checkmate after a decoy move

Level: medium, Next Move: Black Solution: https://gbud.in/gf15n74



Figure 19.1: Solve other puzzles @ https://gbud.in/chsgppz

## 19.1 Play chess for free



Figure 19.2: Play chess online for free. Solve puzzles and play with friends

Play chess for free at https://gbud.in/chs

We present you a platform to play chess online with friends for free. No need to install any app. You can play chess for free without registration or login.

Simple. You can do several chess related activities.

- 1. solve chess puzzles
- 2. learn about chess
- 3. play chess with computer
- 4. pl