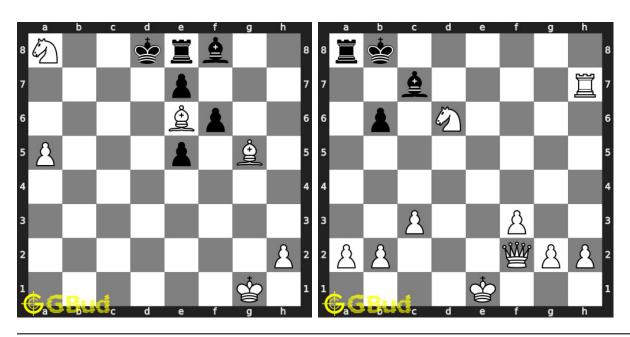

GBud Games 2021

# Chapter 178

# Checkmate puzzles 11 to 20



#### 11. Mate in 4 moves

Level: Hard, Next Move: White Solution: https://gbud.in/g9206g4

#### 12. Mate in 3 moves

Level: Hard, Next Move: White Solution: https://gbud.in/g9206g4



#### 13. Mate in 3 moves

Level: Hard, Next Move: White Solution: https://gbud.in/g9206g4

#### 14. Mate in 3 moves

Level: Hard, Next Move: White Solution: https://gbud.in/g9206g4



#### 15. Mate in 3 moves

Level: Hard, Next Move: White Solution: https://gbud.in/g9206g4

#### 16. Mate in 3 moves

Level: Hard, Next Move: White Solution: https://gbud.in/g9206g4



#### 17. Mate in 2 moves

Level: Medium, Next Move: White Level: Hard, Next Move: White Solution: https://gbud.in/g9206g4

#### 18. Mate in 3 moves

Solution: https://gbud.in/g9206g4



#### 19. Mate in 2 moves

Level: Medium, Next Move: White Solution: https://gbud.in/g9206g4

#### 20. Mate in 2 moves

Level: Medium, Next Move: White Solution: https://gbud.in/g9206g4



Figure 178.1: Solve other puzzles @ https://gbud.in/chsgppz

# 178.1 Play chess for free



Figure 178.2: Play chess online for free. Solve puzzles and play with friends

Play chess for free at https://gbud.in/chs

We present you a platform to play chess online with friends for free. No need to install any app. You can play chess for free without registration or login.

Simple. You can do several chess related activities.

- 1. solve chess puzzles
- 2. learn about chess
- 3. play chess with computer
- 4. play chess with friend
- 5. create your own chess games
- 6. fen viewer
- 7. fen editor
- 8. fen gen