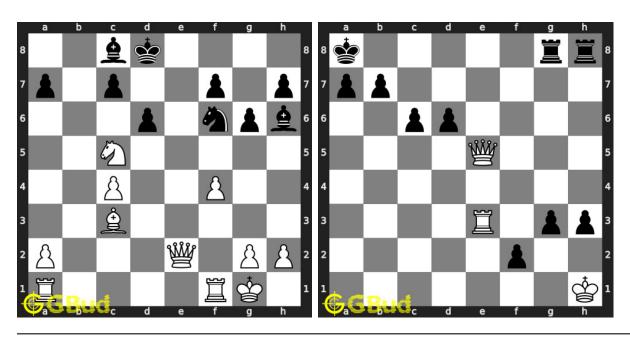

strategy puzzles 91 to 100



Level: Easy, Next Move: White Solution: https://gbud.in/gvyk744

91. Give support to your pawn at e4 92. Capture opponent's rook in one

Level: Easy, Next Move: Black Solution: https://gbud.in/gvyk744



#### 93. Gain opponent's rook

Level: Medium, Next Move: White Level: Medium, Next Move: White Solution: https://gbud.in/gvyk744

#### 94. Mate in 3 moves

Solution: https://gbud.in/gvyk744



#### 95. Mate in 3 moves

Level: Hard, Next Move: White Solution: https://gbud.in/gvyk744

#### 96. Get a queen in 4 moves

Level: Hard, Next Move: Black Solution: https://gbud.in/gvyk744



#### 97. Do a bishop fork

Level: Easy, Next Move: White Solution: https://gbud.in/gvyk744

#### 98. Mate in 1 move

Level: Easy, Next Move: White Solution: https://gbud.in/gvyk744



#### 99. Mate in 1 move

Level: Easy, Next Move: White Solution: https://gbud.in/gvyk744

#### 100. Draw the game in two moves

Level: Medium, Next Move: White Solution: https://gbud.in/gvyk744



Figure 156.1: Solve other puzzles @ https://gbud.in/chsgppz

## 156.1 Play chess for free



Figure 156.2: Play chess online for free. Solve puzzles and play with friends

Play chess for free at https://gbud.in/chs

We present you a platform to play chess online with friends for free. No need to install any app. You can play chess for free without registration or login.

Simple. You can do several chess related activities.

- 1. solve chess puzzles
- 2. learn about chess
- 3. play chess with computer
- 4. play chess with friend
- 5. create your own chess games
- 6. fen viewer
- 7. fen editor
-