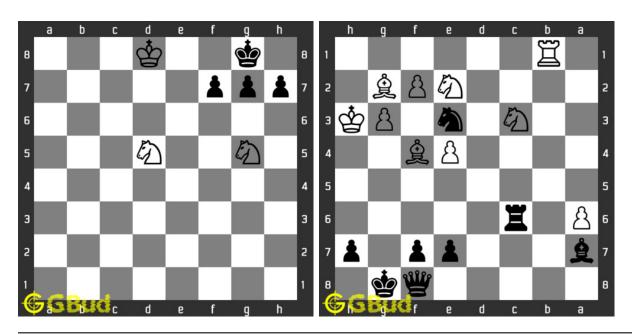

ne. Alternatively, you can also download the chess endgame puzzles in pdf which is printable. You can print these chess endgame problems worksheet and solve without internet. These chess endgame puzzles are a subset of kids games.

Previous article: « Chess decoy puzzles 11 to 20

Next article : Chess endgame puzzles 101 to 110  $\times$ 

Back to top Contact Us

© GBud Games 2021

# Chapter 21

# Chess endgame puzzles 11 to 20



# 11. Mate in 3 moves

Level: Hard, Next Move: White Solution: https://gbud.in/ghgfqp4

## 12. Mate in 3 moves

Level: Hard, Next Move: White Solution: https://gbud.in/ghgfqp4



#### 13. Mate in 3 moves

Level: Hard, Next Move: White Solution: https://gbud.in/ghgfqp4

# 14. Check mate in one move

Level: Easy, Next Move: White Solution: https://gbud.in/ghgfqp4



## 15. Mate in 2 moves

Level: Hard, Next Move: White Solution: https://gbud.in/ghgfqp4

## 16. Checkmate in two moves

Level: Medium, Next Move: Black Solution: https://gbud.in/ghgfqp4



#### 17. Mate in 4 moves

Level: Hard, Next Move: White Solution: https://gbud.in/ghgfqp4

#### 18. Mate in 3 moves

Level: Hard, Next Move: White Solution: https://gbud.in/ghgfqp4



# 19. Take advantage of opponents mistake 20. Mate in 3 moves

Level: Easy, Next Move: White Solution: https://gbud.in/ghgfqp4 Level: Hard, Next Move: White Solution: https://gbud.in/ghgfqp4



Figure 21.1: Solve other puzzles @ https://gbud.in/chsgppz

# 21.1 Play chess for free



Figure 21.2: Play chess online for free. Solve puzzles and play with friends

Play chess for free at https://gbud.in/chs

We present you a pl