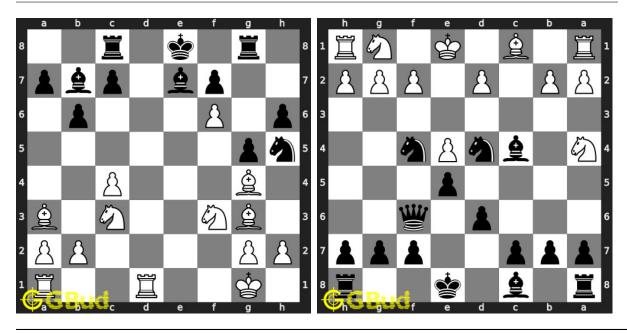

article : « Chess strategy puzzles 161 to 170

Next article : Chess strategy puzzles 181 to 190  $\mathbin{>}$ 

Back to top Contact Us

© GBud Games 2021

# Chapter 165

# Chess strategy puzzles 181 to 190



181. Mate in 2 moves

Level: Medium, Next Move: Black Level: Hard, Next Move: Black Solution: https://gbud.in/g2l48p4

182. Mate in 3 moves

Solution: https://gbud.in/g2l48p4



#### 183. Mate in 4 moves

Level: Hard, Next Move: White Solution: https://gbud.in/g2l48p4

## 184. Gain opponent's rook by a knight fo

Level: Easy, Next Move: Black Solution: https://gbud.in/g2l48p4



#### 185. Gain opponent's queen in 2 moves 186

Level: Medium, Next Move: White Solution: https://gbud.in/g2l48p4

#### 186. Mate in 3 moves

Level: Hard, Next Move: Black Solution: https://gbud.in/g2l48p4



#### 187. Mate in 2 moves

Level: Medium, Next Move: White Solution: https://gbud.in/g2l48p4

#### 188. Mate in 3 moves

Level: Hard, Next Move: Black Solution: https://gbud.in/g2l48p4



#### 189. Mate in 2 moves

Level: Medium, Next Move: White Solution: https://gbud.in/g2l48p4

#### 190. Mate in 4 moves

Level: Hard, Next Move: White Solution: https://gbud.in/g2l48p4



Figure 165.1: Solve other puzzles @ https://gbud.in/chsgppz

# 165.1 Play chess for free



Figure 165.2: Play chess online for free. Solve puzzles and play with friends

Play chess for free at https://gbud.in/chs

We present you a platform to play chess online with friends for free. No need to install any app. You can play chess for free without registration or login.

Simple. You can do several chess related activiti