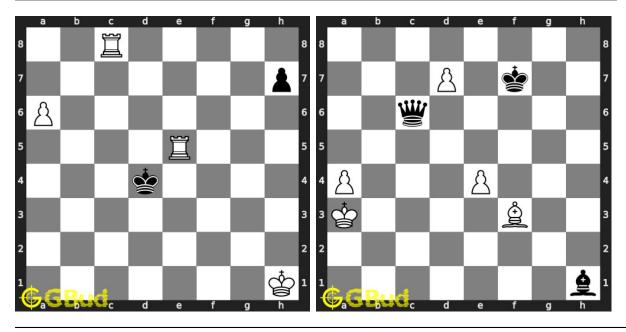

promotion puzzles are a subset of kids games.

Pawns are given a chance to become a higher value piece, once they reach the last square in their file. The options available for promotion are queen, rook, knight or bishop. You should be careful which piece you are promoting into, since some promotion leads to stalemate. Promotion of pawns is really useful during endgames.

Previous article : « Pawn promotion puzzles in chess 1 to 10  $\,$ 

Next article : Pawn promotion puzzles in chess 21 to 30  $\times$ 

Back to top Contact Us

© GBud Games 2021

# Chapter 144

# Pawn promotion puzzles in chess 21 to 30



#### 21. Mate in 2 moves

Level: Medium, Next Move: White Level: Hard, Next Move: White Solution: https://gbud.in/gs8wfv4

#### 22. Mate in 3 moves

Solution: https://gbud.in/gs8wfv4



#### 23. Mate in 4 moves

Level: Hard, Next Move: White Solution: https://gbud.in/gs8wfv4

#### 24. Gain queen

Level: Medium, Next Move: White Solution: https://gbud.in/gs8wfv4



#### 25. Mate in 4 moves

Level: Hard, Next Move: Black Solution: https://gbud.in/gs8wfv4

#### 26. Promote your pawn in 4 moves

Level: Hard, Next Move: White Solution: https://gbud.in/gs8wfv4



### 27. Get a queen in 5 moves

Level: Hard, Next Move: White Solution: https://gbud.in/gs8wfv4

#### 28. Save your queen

Level: Medium, Next Move: White Solution: https://gbud.in/gs8wfv4



#### 29. Mate in 3 moves

Level: Hard, Next Move: White Solution: https://gbud.in/gs8wfv4

#### 30. Get a queen in 4 moves

Level: Hard, Next Move: Black Solution: https://gbud.in/gs8wfv4



Figure 144.1: Solve other puzzles @ h