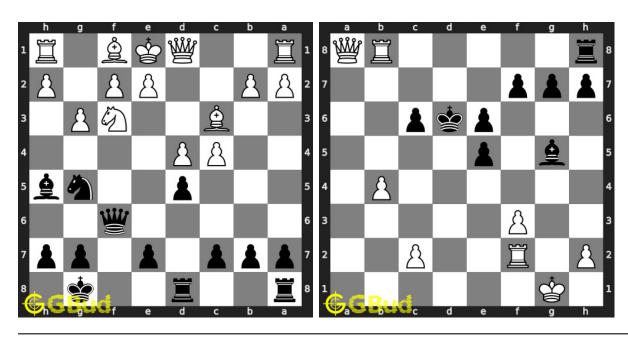

e move in which the opponent is forced to make a move which puts them at a disadvantage. The opponent is in such a situation that no other moves are possible. Zugzwang move is one of the powerful strategies used in chess.

Previous article : « Chess zugzwang puzzles 1 to 10  $\,$ 

Next article : Chess zugzwang puzzles 21 to 30  $\times$ 

Back to top Contact Us

© GBud Games 2021

# Chapter 191

# Chess zugzwang puzzles 21 to 30



# 21. Mate in 2 moves

Level: Hard, Next Move: White Solution: https://gbud.in/g4xlb94

### 22. Mate in 3 moves

Level: Medium, Next Move: White Solution: https://gbud.in/g4xlb94



#### 23. Mate in 4 moves

Level: Hard, Next Move: White Solution: https://gbud.in/g4xlb94

### 24. Mate in 3 moves

Level: Hard, Next Move: Black Solution: https://gbud.in/g4xlb94



# 25. Gain opponent's rook

Level: Medium, Next Move: Black Solution: https://gbud.in/g4xlb94

### 26. Mate in 3 moves

Level: Hard, Next Move: White Solution: https://gbud.in/g4xlb94



# 27. Gain opponent's queen in two moves

Level: Medium, Next Move: White Solution: https://gbud.in/g4xlb94

# 28. Mate in 3 moves

Level: Hard, Next Move: White Solution: https://gbud.in/g4xlb94



# 29. Get a queen in 2 moves

Level: Easy, Next Move: Black Solution: https://gbud.in/g4xlb94

## 30. Mate in 2 moves

Level: Medium, Next Move: Black Solution: https://gbud.in/g4xlb94



Figure 191.1: Solve other puzzles @ https://gbud.in/chsgppz

# 191.1 Play chess for free



Figure 191.2: Play chess online for free. Solve puzzles and play with friends

Play chess for free at https://gbud.in/chs

We presen