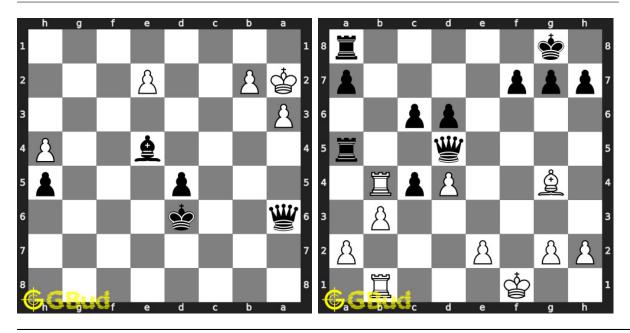

ernet. These mate in 3 chess puzzles are a subset of kids games.

Previous article: « Mate in 3 moves puzzles 31 to 40

Next article : Mate in 3 moves puzzles 51 to 60  $\times$ 

Back to top Contact Us

© GBud Games 2021

## Chapter 97

# Mate in 3 moves puzzles 51 to 60



#### 51. Mate in 3 moves

Level: hard, Next Move: Black Solution: https://gbud.in/gvjcpg4

#### 52. Mate in 3 moves

Level: hard, Next Move: White Solution: https://gbud.in/gvjcpg4



Level: hard, Next Move: Black Solution: https://gbud.in/gvjcpg4

#### 54. Mate in 3 moves

Level: hard, Next Move: White Solution: https://gbud.in/gvjcpg4



#### 55. Mate in 3 moves

Level: hard, Next Move: White Solution: https://gbud.in/gvjcpg4

#### 56. Mate in 3 moves

Level: hard, Next Move: Black Solution: https://gbud.in/gvjcpg4



Level: hard, Next Move: Black Solution: https://gbud.in/gvjcpg4

#### 58. Mate in 3 moves

Level: hard, Next Move: White Solution: https://gbud.in/gvjcpg4



#### 59. Mate in 3 moves

Level: hard, Next Move: White Solution: https://gbud.in/gvjcpg4

#### 60. Mate in 3 moves

Level: hard, Next Move: White Solution: https://gbud.in/gvjcpg4



Figure 97.1: Solve other puzzles @ https://gbud.in/chsgppz

## 97.1 Play chess for free



Figure 97.2: Play chess online for free. Solve puzzles and play with friends

Play chess for free at https://gbud.in/chs

We present you a platform to play chess online with friends for free. No need to install any app. You can play chess for free without registration or login.

Simple. You can do several chess related activities.

- 1. solve chess puzzles
- 2. l