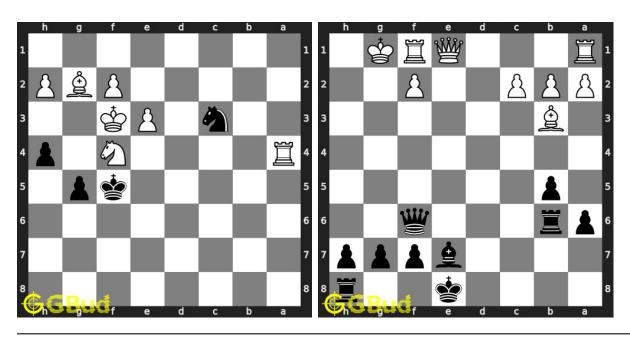

ution: https://gbud.in/gssh7v4

## 272. Mate in 2 moves

Solution: https://gbud.in/gssh7v4



273. What is the better move than losing your rook 274. Mate in 2 move

Level: easy, Next Move: White

Solution: https://gbud.in/gssh7v4

Level: medium, Next Move: Move is the better move than losing your rook

Level: medium, Next Move: Move is the better move than losing your rook

Solution: https://gbud.in/gssh7v4



### 275. Mate in 3 moves

Level: hard, Next Move: Black Solution: https://gbud.in/gssh7v4

276. How do you respond after losing you

Level: easy, Next Move: White Solution: https://gbud.in/gssh7v4



### 277. Mate in 2 moves

Level: medium, Next Move: White Level: hard, Next Move: White Solution: https://gbud.in/gssh7v4

#### 278. Mate in 3 moves

Solution: https://gbud.in/gssh7v4



### 279. Mate in 1 move

Level: easy, Next Move: Black Solution: https://gbud.in/gssh7v4

### 280. Mate in 2 moves

Level: medium, Next Move: Black Solution: https://gbud.in/gssh7v4



Figure 174.1: Solve other puzzles @ https://gbud.in/chsgppz

# 174.1 Play chess for free



Figure 174.2: Play chess online for free. Solve puzzles and play with friends

Play chess for free at https://gbud.in/chs

We present you a platform to play chess online with friends for free. No need to install any app. You can play chess for free without registration or login.

Simple. You can do several chess related activities.

- 1. solve chess puzzles
- 2. learn about chess
- 3. play chess with computer
- 4. play chess with friend
- 5. create your own chess games
- 6. fen viewer
- 7. fen editor
- 8. fen genera