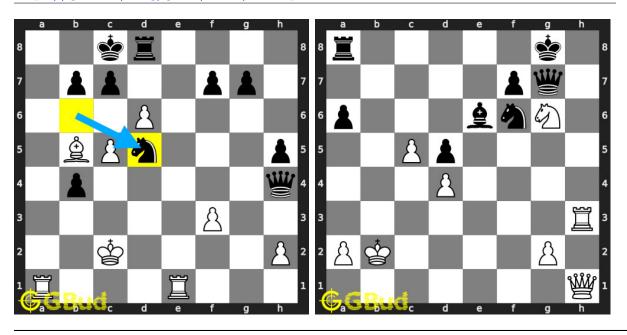

ed a castle. Rooks are stronger than the knights or bishops.

Previous article: « Chess rook puzzles 71 to 80

Next article : Chess rook puzzles 91 to  $100 \gg$ 

Back to top Contact Us

© GBud Games 2021

# Chapter 220

# Chess rook puzzles 91 to 100



## 91. Mate in 2 moves

Level: medium, Next Move: White Level: hard, Next Move: Black Solution: https://gbud.in/g9y2m54

## 92. Mate in 3 moves

Solution: https://gbud.in/g9y2m54



## 93. Mate in 2 moves

Level: medium, Next Move: White Level: hard, Next Move: White Solution: https://gbud.in/g9y2m54

## 94. Mate in 4 moves

Solution: https://gbud.in/g9y2m54



## 95. Mate in 3 moves

Level: hard, Next Move: Black Solution: https://gbud.in/g9y2m54

## 96. Mate in 2 moves

Level: medium, Next Move: White Solution: https://gbud.in/g9y2m54



## 97. How do you respond after losing your queen

Level: easy, Next Move: White Solution: https://gbud.in/g9y2m54

## 98. Mate in 2 moves

Level: medium, Next Move Solution: https://gbud.in/



## 99. Mate in 2 moves

Level: medium, Next Move: Black Solution: https://gbud.in/g9y2m54

## 100. Mate in 3 moves

Level: hard, Next Move: Black Solution: https://gbud.in/g9y2m54



Figure 220.1: Solve other puzzles @ https://gbud.in/chsgppz

## 220.1 Play chess for free



Figure 220.2: Play chess online for free. Solve puzzles and play with friends

Play chess for free at https://gbud.in/chs

We present you a platform to play chess online with friends for free. No need to install any app. You can play chess for free without registration or login.

Simple. You can do several chess related activ