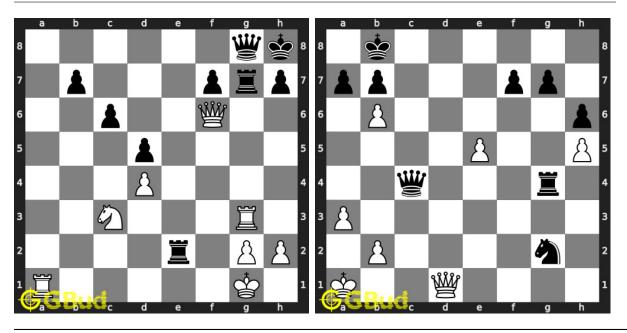

blems worksheet and solve without internet.

Previous article: « Hard Chess Puzzles 111 to 120

Next article: Hard Chess Puzzles 131 to 140 »

Back to top Contact Us

 $\odot$  GBud Games 2021

# Chapter 141

# Hard Chess Puzzles 131 to 140



#### 131. Mate in 2 moves

Level: hard, Next Move: White Solution: https://gbud.in/g886xs4

#### 132. Mate in 3 moves

Level: hard, Next Move: Black Solution: https://gbud.in/g886xs4



#### 133. Mate in 3 moves

Level: hard, Next Move: White Solution: https://gbud.in/g886xs4

#### 134. Mate in 3 moves

Level: hard, Next Move: Black Solution: https://gbud.in/g886xs4



#### 135. Mate in 3 moves

Level: hard, Next Move: Black Solution: https://gbud.in/g886xs4

#### 136. Mate in 4 moves

Level: hard, Next Move: Black Solution: https://gbud.in/g886xs4



#### 137. Mate in 3 moves

Level: hard, Next Move: White Solution: https://gbud.in/g886xs4

#### 138. Gain opponent's queen in 3 moves

Level: hard, Next Move: White Solution: https://gbud.in/g886xs4



Figure 141.1: Solve other puzzles @ https://gbud.in/chsgppz

### 141.1 Play chess for free



Figure 141.2: Play chess online for free. Solve puzzles and play with friends

Play chess for free at https://gbud.in/chs

We present you a platform to play chess online with friends for free. No need to install any app. You can play chess for free without registration or login.

Simple. You can do several chess related activities.

- 1. solve chess puzzles
- 2. learn about chess
- 3. play chess with computer
- 4. play chess with friend
- 5. create your own chess games
- 6. fen viewer
- 7. fen ed