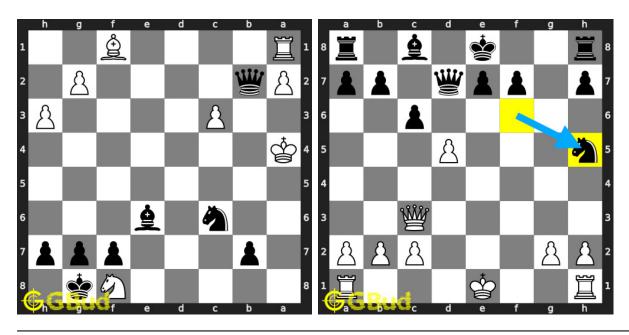

games.



Figure 46.3: Solve these Endgame puzzles 261 to 270 puzzles online or view solutions by scanning this QR code or goto the link below

### https://gbud.in/gqggfc4

Solve these chess endgame puzzles 261 to 270 and improve your chess games through improvement of your chess strategies and chess tactics. You can solve these chess endgame exercises online. Alternatively, you can also download the chess endgame puzzles in pdf which is printable. You can print these chess endgame problems worksheet and solve without internet. These chess endgame puzzles are a subset of kids games.

Previous article: « Chess endgame puzzles 251 to 260

Next article : Chess endgame puzzles 271 to 280  $\times$ 

Back to top Contact Us

© GBud Games 2021

## Chapter 47

# Chess endgame puzzles 271 to 280



271. Mate in 3 moves

Level: hard, Next Move: Black Solution: https://gbud.in/g007pl4

272. What is the best move

Level: easy, Next Move: White Solution: https://gbud.in/g007pl4



#### 273. Mate in 2 moves

Level: medium, Next Move: White Solution: https://gbud.in/g007pl4

#### 274. Mate in 2 moves

Level: hard, Next Move: White Solution: https://gbud.in/g007pl4



275. What is the better move than losing your rook 276. Mate in 2 move

Level: easy, Next Move: White Solution: https://gbud.in/g007pl4

Level: medium, Next 1

Solution: https://gbud



#### 277. Mate in 3 moves

Level: hard, Next Move: Black Solution: https://gbud.in/g007pl4

#### 278. How do you respond after losing you

Level: easy, Next Move: White Solution: https://gbud.in/g007pl4



#### 279. Mate in 2 moves

Level: me