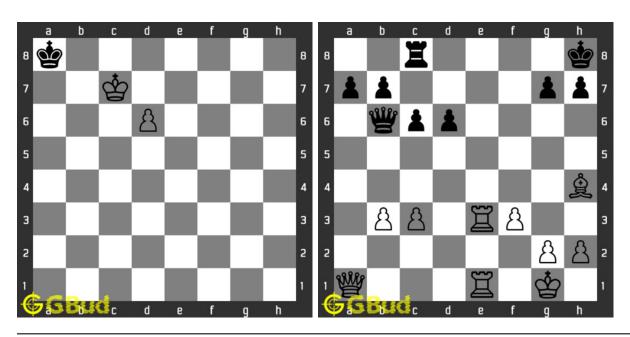

ly, you can also download the chess sacrifice puzzles in pdf which is printable. You can print these chess sacrifice problems worksheet and solve without internet. These chess sacrifice puzzles are a subset of kids games.

Previous article: « Chess sacrifice puzzles 141 to 150

Next article: Chess sacrifice puzzles 21 to 30 »

Back to top

# Contact Us

 $\ \, {\mathbb O}$  GBud Games 2021

# Chapter 92

# Mate in 3 chess puzzles 1 to 10



# 1. Mate in 3 Moves

Level: Hard, Next Move: Black Solution: https://gbud.in/g3wlvm4

# 2. Mate in 3 Moves

Level: Hard, Next Move: White Solution: https://gbud.in/g3wlvm4



#### 3. Mate in 3 Moves

Level: Hard, Next Move: White Solution: https://gbud.in/g3wlvm4

### 4. Mate in 3 Moves

Level: Hard, Next Move: White Solution: https://gbud.in/g3wlvm4



# 5. Mate in 3 Moves

Level: Hard, Next Move: White Solution: https://gbud.in/g3wlvm4

### 6. Mate in 3 Moves

Level: Hard, Next Move: White Solution: https://gbud.in/g3wlvm4



### 7. Mate in 3 Moves

Level: Hard, Next Move: White Solution: https://gbud.in/g3wlvm4

### 8. Mate in 3 moves

Level: Hard, Next Move: White Solution: https://gbud.in/g3wlvm4



# 9. Mate in 3 moves

Level: Hard, Next Move: White Solution: https://gbud.in/g3wlvm4

### 10. Mate in 3 moves

Level: Hard, Next Move: White Solution: https://gbud.in/g3wlvm4



Figure 92.1: Solve other puzzles @ https://gbud.in/chsgppz

# 92.1 Play chess for free



Figure 92.2: Play chess online for free. Solve puzzles and play with friends

Play chess for free at https://gbud.in/chs

We present you a platform to play chess online wi