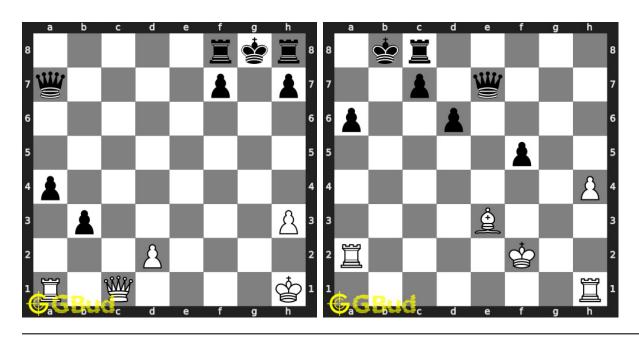

games.

You can solve these medium chess puzzles online. Alternatively, you can also download the medium chess puzzles in pdf which is printable. You can print these medium chess problems worksheet and solve without internet.

Previous article: « Medium Chess Puzzles 11 to 20

Next article: Medium Chess Puzzles 121 to 130 »

Back to top Contact Us

 $\odot$  GBud Games 2021

## Chapter 126

# Medium Chess Puzzles 121 to 130



121. Mate in 2 moves

Level: medium, Next Move: White Level: medium, Next Move: White Solution: https://gbud.in/gd7xwf4

122. Mate in 2 moves

Solution: https://gbud.in/gd7xwf4



#### 123. Mate in 2 moves

Level: medium, Next Move: White Level: medium, Next Move: Black Solution: https://gbud.in/gd7xwf4

#### 124. Mate in 3 moves

Solution: https://gbud.in/gd7xwf4



#### 125. Mate in 2 moves

Level: medium, Next Move: White Solution: https://gbud.in/gd7xwf4

#### 126. Mate in 2 moves

Level: medium, Next Move: White Solution: https://gbud.in/gd7xwf4



#### 127. Mate in 2 moves

Level: medium, Next Move: White Solution: https://gbud.in/gd7xwf4

#### 128. Checkmate after a decoy move

Level: medium, Next Move: Black Solution: https://gbud.in/gd7xwf4



#### 129. Mate in 2 moves

Level: medium, Next Move: White Solution: https://gbud.in/gd7xwf4

#### 130. Mate in 2 moves

Level: medium, Next Move: Black Solution: https://gbud.in/gd7xwf4



Figure 126.1: Solve other puzzles @ https://gbud.in/chsgppz

### 126.1 Play chess for free



Figure 126.2: Play chess online for free. Solve puzzles and play with friends

Play chess for free at https://gbud.in/chs