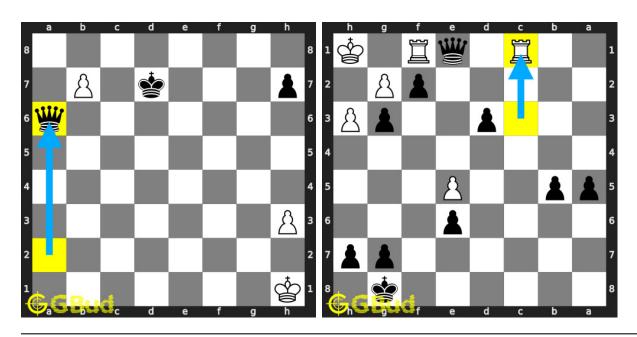

queen, rook, knight or bishop. You should be careful which piece you are promoting into, since some promotion leads to stalemate. Promotion of pawns is really useful during endgames.

Previous article : « Pawn promotion puzzles in chess 21 to 30  $\,$ 

Next article : Pawn promotion puzzles in chess 41 to 50  $\times$ 

Back to top Contact Us

© GBud Games 2021

## Chapter 146

# Pawn promotion puzzles in chess 41 to 50



#### 41. Mate in 2 moves

Level: medium, Next Move: Black Solution: https://gbud.in/g7qhjz4

#### 42. Gain opponent's rook

Level: easy, Next Move: Black Solution: https://gbud.in/g7qhjz4



#### 43. Mate in 3 moves

Level: hard, Next Move: White Solution: https://gbud.in/g7qhjz4

#### 44. Mate in 1 move

Level: easy, Next Move: Black Solution: https://gbud.in/g7qhjz4



#### 45. Capture opponent's queen in two moves.

Level: easy, Next Move: White Solution: https://gbud.in/g7qhjz4

#### 46. Mate in 3 moves

Level: hard, Next Move: Black Solution: https://gbud.in/g7qk



#### 47. Promote your pawn to a queen in 3 moves

Level: hard, Next Move: Black Solution: https://gbud.in/g7qhjz4

#### 48. Mate in 3 moves

Level: medium, Next Move: Solution: https://gbud.in/g7



#### 49. Mate in 2 moves

Level: hard, Next Move: Black Solution: https://gbud.in/g7qhjz4



Figure 146.1: Solve other puzzles @ https://gbud.in/chsgppz

## 146.1 Play chess for free



Figure 146.2: Play chess online for free. Solve puzzles and play with friends

Play chess for free at https://gbud.in/chs

We present you a platform to play chess online with friends for free. No need to insta