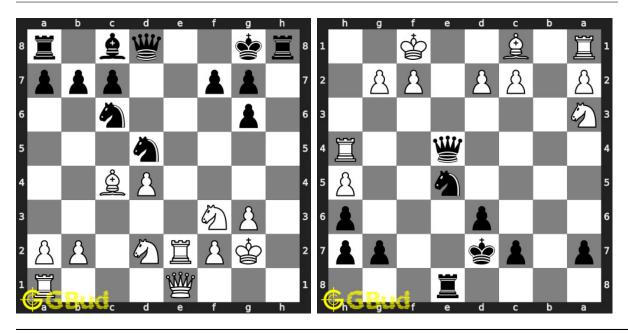

pdf which is printable. You can print these chess zugzwang problems worksheet and solve without internet. These chess zugzwang puzzles are a subset of kids games.

Zugzwang move is the move in which the opponent is forced to make a move which puts them at a disadvantage. The opponent is in such a situation that no other moves are possible. Zugzwang move is one of the powerful strategies used in chess.

Previous article : « Chess zugzwang puzzles 1 to 10  $\,$ 

Next article : Chess zugzwang puzzles 21 to 30  $\times$ 

Back to top Contact Us

© GBud Games 2021

# Chapter 191

# Chess zugzwang puzzles 21 to 30



# 21. Mate in 2 moves

Level: Hard, Next Move: White Solution: https://gbud.in/g4xlb94

### 22. Mate in 3 moves

Level: Medium, Next Move: White Solution: https://gbud.in/g4xlb94



#### 23. Mate in 4 moves

Level: Hard, Next Move: White Solution: https://gbud.in/g4xlb94

### 24. Mate in 3 moves

Level: Hard, Next Move: Black Solution: https://gbud.in/g4xlb94



# 25. Gain opponent's rook

Level: Medium, Next Move: Black Solution: https://gbud.in/g4xlb94

### 26. Mate in 3 moves

Level: Hard, Next Move: White Solution: https://gbud.in/g4xlb94



# 27. Gain opponent's queen in two moves

Level: Medium, Next Move: White Solution: https://gbud.in/g4xlb94

# 28. Mate in 3 moves

Level: Hard, Next Move: White Solution: https://gbud.in/g4xlb94



# 29. Get a queen in 2 moves

Level: Easy, Next Move: Black Solution: https://gbud.in/g4xlb94

## 30. Mate in 2 moves

Level: Medium, Next Move: Black Solution: https://gbud.in/g4xlb94



Figure 191.1: Solve other puzzles @ https