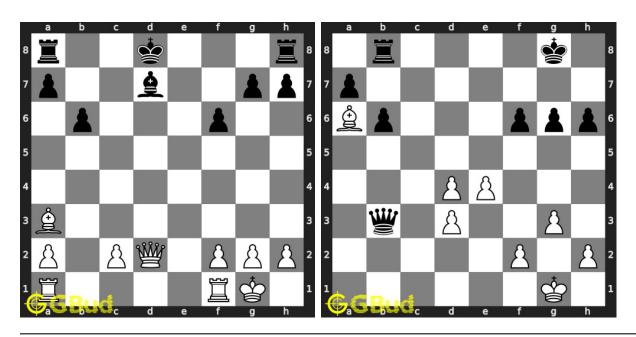

can solve these easy chess puzzles online. Alternatively, you can also

download the easy chess puzzles in pdf which is printable. You can print these easy chess problems worksheet and solve without internet.

Previous article: « Easy Chess Puzzles 31 to 40

Next article : Easy Chess Puzzles 51 to  $60 \$ »

Back to top Contact Us

 $\odot$  GBud Games 2021

## Chapter 105

# Easy Chess Puzzles 51 to 60



51. Where will you move your knight?

Level: Easy, Next Move: Black Solution: https://gbud.in/gcp5np4 52. Attack king and rook at the s

Level: Easy, Next Move: White Solution: https://gbud.in/gcp5np4



#### 53. Do a pawn fork

Level: Easy, Next Move: Black Solution: https://gbud.in/gcp5np4

#### 54. Undermine the knight

Level: Easy, Next Move: White Solution: https://gbud.in/gcp5np4



55. Form a battery of queen and rook along d file

Level: Easy, Next Move: White Solution: https://gbud.in/gcp5np4

**56.** Gain queen throug Level: Easy, Next Move:

Solution: https://gbud.ir



#### 57. Mate in 1 move

Level: Easy, Next Move: Black Solution: https://gbud.in/gcp5np4

#### 58. Gain bishop

Level: Easy, Next Move: White Solution: https://gbud.in/gcp5np4



#### 59. Gain queen through a pin in two moves

Level: Easy, Next Move: White Solution: https://gbud.in/gcp5np4

#### 60. Mate in 2 moves

Level: Easy, Next Move: White Solution: https://gbud.in/gcp5n



Figure 105.1: Solve other puzzles @ https://gbud.in/chsgppz

## 105.1 Play chess for free



Figure 105.2: Play chess online for free. Solve puzzles and play with friends

Play chess for free at https://gbud.in/chs

We