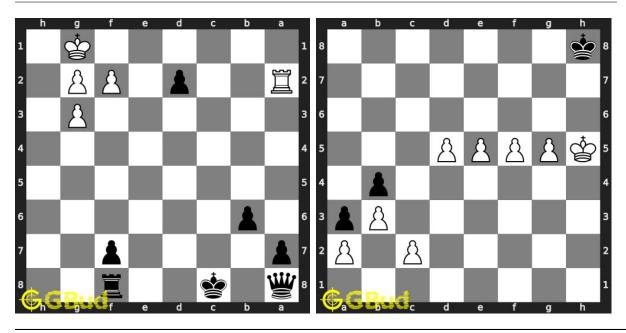

pawn promotion puzzles are a subset of kids games.

Pawns are given a chance to become a higher value piece, once they reach the last square in their file. The options available for promotion are queen, rook, knight or bishop. You should be careful which piece you are promoting into, since some promotion leads to stalemate. Promotion of pawns is really useful during endgames.

Previous article: « Medium Chess Puzzles 91 to 100

Next article : Pawn promotion puzzles in chess 11 to 20  $\times$ 

Back to top Contact Us

© GBud Games 2021

## Chapter 143

# Pawn promotion puzzles in chess 11 to 20



#### 11. Mate in 2 moves

Level: Medium, Next Move: White Level: Hard, Next Move: White Solution: https://gbud.in/g72q524

12. Which are the best 5 moves next

Solution: https://gbud.in/g72q524



#### 13. Mate in 2 moves

Level: Medium, Next Move: Black Level: Hard, Next Move: White Solution: https://gbud.in/g72q524

#### 14. Mate in 6 moves

Solution: https://gbud.in/g72q524



#### 15. Mate in 1 move

Level: Easy, Next Move: White Solution: https://gbud.in/g72q524

#### 16. Gain rook

Level: Medium, Next Move: Black Solution: https://gbud.in/g72q524



#### 17. How will you promote your pawn?

Level: Hard, Next Move: White Solution: https://gbud.in/g72q524

#### 18. Get a queen in 5 moves

Level: Hard, Next Move: White Solution: https://gbud.in/g72q524



#### 19. Stop opponent's promotion

Level: Hard, Next Move: White Solution: https://gbud.in/g72q524

#### 20. Promote your pawn

Level: Medium, Next Move: White Solution: https://gbud.in/g72q524



Figure 143.1: Solve other pu