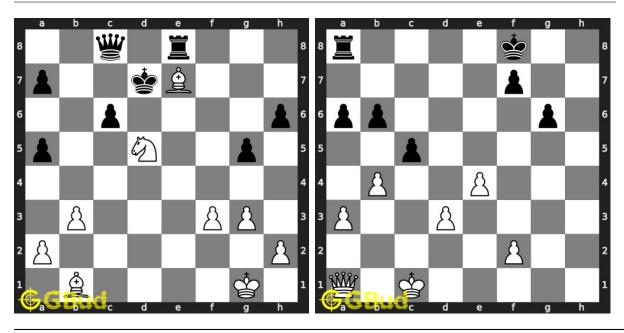

ess problems and compare your answers with the solutions provided. These easy chess problems are fun to solve. These easy chess puzzles are from 61 to 70. These easy chess problems are a subset of kids games.

You can solve these easy chess puzzles online. Alternatively, you can also

download the easy chess puzzles in pdf which is printable. You can print these easy chess problems worksheet and solve without internet.

Previous article: « Easy Chess Puzzles 51 to 60

Next article : Easy Chess Puzzles 71 to 80  $\times$ 

Back to top Contact Us

© GBud Games 2021

## Chapter 107

# Easy Chess Puzzles 71 to 80



#### 71. Mate in 1 move

Level: Easy, Next Move: White Solution: https://gbud.in/g1xdsx4

#### 72. Mate in 1 move

Level: Easy, Next Move: White Solution: https://gbud.in/glxdsx4



#### 73. Mate in 1 move

Level: Easy, Next Move: White Solution: https://gbud.in/glxdsx4

#### 74. Gain rook

Level: Easy, Next Move: White Solution: https://gbud.in/g1xdsx4



#### 75. Fork and capture opponent's queen

Level: Easy, Next Move: White Solution: https://gbud.in/g1xdsx4

#### 76. Mate in 2 moves

Level: Easy, Next Move: White Solution: https://gbud.in/g1xdsx4



#### 77. Get a queen in 2 moves

Level: Easy, Next Move: Black Solution: https://gbud.in/g1xdsx4

#### 78. Mate in 2 moves

Level: Easy, Next Move: White Solution: https://gbud.in/g1xdsx4



#### 79. Give check to king and gain queen

Level: Easy, Next Move: White Solution: https://gbud.in/g1xdsx4

#### 80. Avoid checkmate in 1 move

Level: Easy, Next Move: Black Solution: https://gbud.in/g1xdsx4



Figure 107.1: So