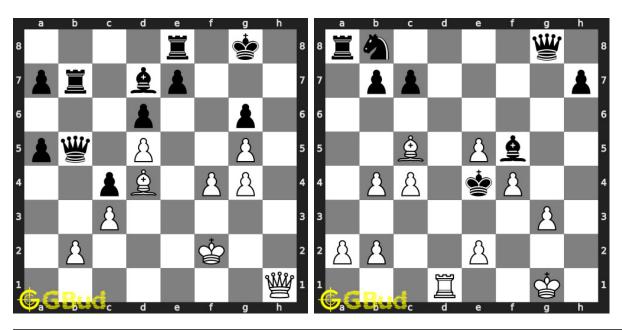

ns attack, stonewall attack, trompowsky attack, undermining, windmill, xray, normal, Richter-Rauzer attack, Sozin attack, desparado, overloading, squeeze, swindle, zugzwang, zwischenschach and zwischenzug.

Previous article : « Chess strategy puzzles 191 to 200  $\,$ 

Next article : Chess strategy puzzles 21 to 30  $\times$ 

Back to top Contact Us

© GBud Games 2021

# Chapter 168

# Chess strategy puzzles 211 to 220



#### 211. Mate in 2 moves

Level: medium, Next Move: Black Solution: https://gbud.in/g8krpf4

#### 212. Mate in 3 moves

Level: hard, Next Move: Black Solution: https://gbud.in/g8krpf4



#### 213. Mate in 2 moves

Level: medium, Next Move: Black Level: hard, Next Move: Black Solution: https://gbud.in/g8krpf4

#### 214. Mate in 3 moves

Solution: https://gbud.in/g8krpf4



#### 215. Mate in 2 moves

Level: medium, Next Move: White Solution: https://gbud.in/g8krpf4

# 216. Gain opponent's queen in 3 moves

Level: hard, Next Move: White Solution: https://gbud.in/g8krpf4



#### 217. Gain opponent's rook

Level: medium, Next Move: Black Level: hard, Next Move: White Solution: https://gbud.in/g8krpf4

#### 218. Mate in 2 moves

Solution: https://gbud.in/g8krpf4



#### 219. Mate in 2 moves

Level: medium, Next Move: Black Solution: https://gbud.in/g8krpf4

#### 220. Mate in 3 moves

Level: hard, Next Move: White Solution: https://gbud.in/g8krpf4



Figure 168.1: Solve other puzzles @ https://gbud.in/chsgppz

# 168.1 Play chess for free



Figure 168.2: Play chess online for free. Solve puzzles and play with friends

Play chess for free at https://gbud.in/chs