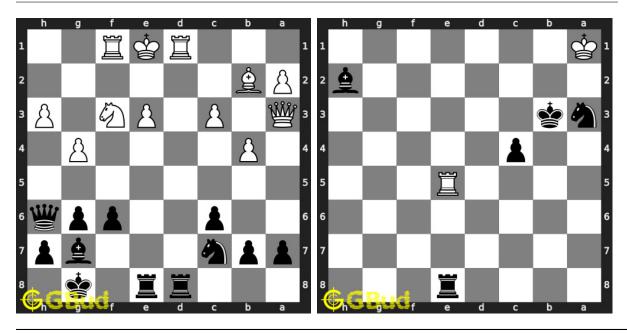

e in 1 chess puzzles are a subset of kids games.

Previous article: « Mate in 1 move puzzles 11 to 20

Next article : Mate in 1 move puzzles 31 to 40  $\times$ 

Back to top Contact Us

© GBud Games 2021

# Chapter 13

# Mate in 1 move puzzles 31 to 40



#### 31. Mate in 1 move

Level: Easy, Next Move: White Solution: https://gbud.in/gcp0bn4

#### 32. Mate in 1 move

Level: Easy, Next Move: White Solution: https://gbud.in/gcp0bn4



#### 33. Mate in 1 move

Level: Easy, Next Move: White Solution: https://gbud.in/gcp0bn4

#### 34. Mate in 1 move

Level: Easy, Next Move: White Solution: https://gbud.in/gcp0bn4



#### 35. Mate in 1 move

Level: Easy, Next Move: White Solution: https://gbud.in/gcp0bn4

#### 36. Mate in 1 move

Level: Easy, Next Move: White Solution: https://gbud.in/gcp0bn4



#### 37. Mate in 1 move

Level: Easy, Next Move: Black Solution: https://gbud.in/gcp0bn4

#### 38. Mate in 1 move

Level: Easy, Next Move: Black Solution: https://gbud.in/gcp0bn4



#### 39. Mate in 1 move

Level: Easy, Next Move: Black Solution: https://gbud.in/gcp0bn4

#### 40. Mate in 1 move

Level: Easy, Next Move: White Solution: https://gbud.in/gcp0bn4



Figure 13.1: Solve other puzzles @ https://gbud.in/chsgppz

## 13.1 Play chess for free



Figure 13.2: Play chess online for free. Solve puzzles and play with friends

Play chess for free at https://gbud.in/chs

We present you a platform to play chess online with friends for free. No need to install any app. You can play chess for free without registration or login.

Simple. You can do several chess related activities.

- 1. solv