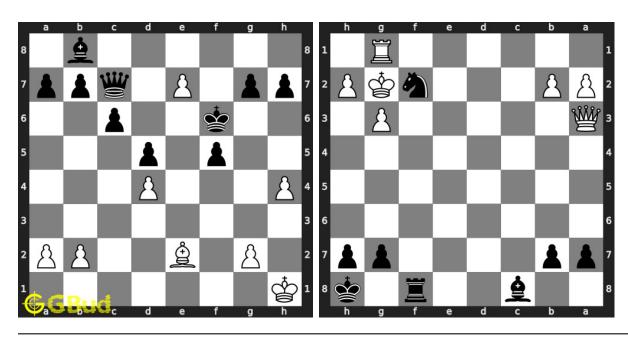

## Chapter 107

# Easy Chess Puzzles 71 to 80



#### 71. Mate in 1 move

Level: Easy, Next Move: White Solution: https://gbud.in/g1xdsx4

#### 72. Mate in 1 move

Level: Easy, Next Move: White Solution: https://gbud.in/glxdsx4



#### 73. Mate in 1 move

Level: Easy, Next Move: White Solution: https://gbud.in/glxdsx4

#### 74. Gain rook

Level: Easy, Next Move: White Solution: https://gbud.in/g1xdsx4



#### 75. Fork and capture opponent's queen

Level: Easy, Next Move: White Solution: https://gbud.in/g1xdsx4

#### 76. Mate in 2 moves

Level: Easy, Next Move: White Solution: https://gbud.in/g1xdsx4



#### 77. Get a queen in 2 moves

Level: Easy, Next Move: Black Solution: https://gbud.in/g1xdsx4

#### 78. Mate in 2 moves

Level: Easy, Next Move: White Solution: https://gbud.in/g1xdsx4



#### 79. Give check to king and gain queen

Level: Easy, Next Move: White Solution: https://gbud.in/g1xdsx4

#### 80. Avoid checkmate in 1 move

Level: Easy, Next Move: Black Solution: https://gbud.in/g1xdsx4



Figure 107.1: Solve other puzzles @ https://gbud.in/chsgppz

## 107.1 Play chess for free



Figure 107.2: Play chess online for free. Solve puzzles and play with friends

Play chess for free at https://gbud.in/chs

We present you a platform to play chess online with friends for free. No need to install any app. You can play chess for free without registration or login.

Simple. You can do several chess related activities.

- 1. solve chess puzzles
- 2. learn about chess
- 3. play chess with computer
- 4. play chess with friend
- 5. create your own chess games
- 6. fen viewer
- 7