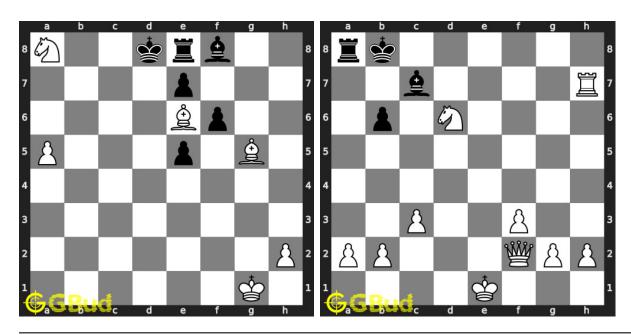

# Chapter 67

# Mate in 2 moves puzzles 11 to 20



#### 11. Mate in 2 moves

Level: Medium, Next Move: White Level: Easy, Next Move: White Solution: https://gbud.in/glq7804

#### 12. Mate in 2 moves

Solution: https://gbud.in/glq7804



#### 13. Mate in 2 moves

Level: Medium, Next Move: White Level: Medium, Next Move: Black Solution: https://gbud.in/glq7804

#### 14. Mate in 2 moves

Solution: https://gbud.in/glq7804



#### 15. Mate in 2 moves

Level: Hard, Next Move: White Solution: https://gbud.in/glq7804

#### 16. Mate in 2 moves

Level: Medium, Next Move: Black Solution: https://gbud.in/glq7804



#### 17. Mate in 2 moves

Level: Medium, Next Move: White Level: Medium, Next Move: White Solution: https://gbud.in/glq7804

#### 18. Mate in 2 moves

Solution: https://gbud.in/glq7804



#### 19. Mate in 2 moves

Level: Medium, Next Move: White Solution: https://gbud.in/glq7804

#### 20. Mate in 2 moves

Level: Medium, Next Move: White Solution: https://gbud.in/glq7804



Figure 67.1: Solve other puzzles @ https://gbud.in/chsgppz

## 67.1 Play chess for free



Figure 67.2: Play chess online for free. Solve puzzles and play with friends

Play chess for free at https://gbud.in/chs

We present you a platform to play chess online with friends for free. No need to install any app. You can play chess for free without registration or login.

Simple. You can do several chess related activities.

- 1. solve chess puzzles
- 2. learn about chess
- 3. play chess with computer
- 4. play chess with friend
- 5. create your own chess games
- 6. fen viewer
- 7. fen editor
- 8. fen gener