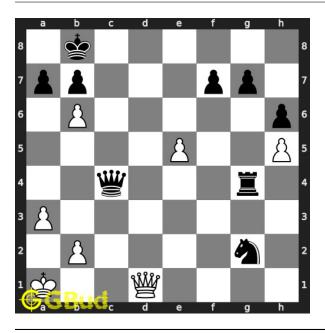

e, as it combines the movement of a rook and a bishop.

Previous article: « Chess queen puzzles 71 to 80

Next article: Chess queen puzzles 91 to 100 »

Back to top Contact Us

© GBud Games 2021

## Chapter 231

# Chess queen puzzles 91 to 100



#### 91. Mate in 3 moves

Level: hard, Next Move: Black Solution: https://gbud.in/grrq874

#### 92. Mate in 2 moves

Level: medium, Next Move: White Solution: https://gbud.in/grrq874



#### 93. Mate in 4 moves

Level: hard, Next Move: Black Solution: https://gbud.in/grrq874

#### 94. Mate in 1 move

Level: easy, Next Move: Black Solution: https://gbud.in/grrq874



#### 95. Mate in 3 moves

Level: hard, Next Move: White Solution: https://gbud.in/grrq874

#### 96. Mate in 2 moves

Level: medium, Next Move: White Solution: https://gbud.in/grrq874



#### 97. Gain opponent's queen in 3 moves

Level: hard, Next Move: White Solution: https://gbud.in/grrq874



Figure 231.1: Solve other puzzles @ https://gbud.in/chsgppz

## 231.1 Play chess for free



Figure 231.2: Play chess online for free. Solve puzzles and play with friends

Play chess for free at https://gbud.in/chs

We present you a platform to play chess online with friends for free. No need to install any app. You can play chess for free without registration or login.

Simple. You can do several chess related activities.

- 1. solve chess puzzles
- 2. learn about chess
- 3. play chess with computer
- 4. play chess with friend
- 5. create your own chess games
- 6. fen viewer
- 7. fen editor
- 8. fen generator
- 9. pgn viewer

- 10. chess board editor
- 11. view famous chess game