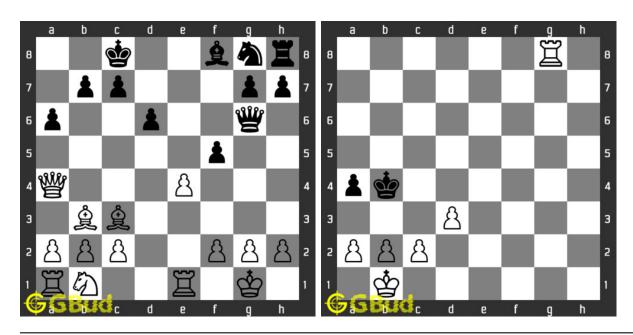

© GBud Games 2021

# Chapter 22

# Chess endgame puzzles 21 to 30



# 21. Mate in 3 moves

Level: Hard, Next Move: White Solution: https://gbud.in/g8038f4

## 22. Mate in 1 move

Level: Easy, Next Move: Black Solution: https://gbud.in/g8038f4



# 23. Your queen is lost. What would you do? 24. Mate in 2 moves

Level: Medium, Next Move: White Solution: https://gbud.in/g8038f4

Level: Medium, Next Move: V Solution: https://gbud.in/g803



# 25. Mate in 3 moves

Level: Hard, Next Move: White Solution: https://gbud.in/g8038f4

# 26. Mate in 3 moves

Level: Hard, Next Move: White Solution: https://gbud.in/g8038f4



#### 27. Mate in 1 move

Level: Easy, Next Move: White Solution: https://gbud.in/g8038f4

#### 28. Mate in 1 move

Level: Easy, Next Move: White Solution: https://gbud.in/g8038f4



# 29. Mate in 2 moves

Level: Medium, Next Move: White Solution: https://gbud.in/g8038f4

# 30. Mate in 3 moves

Level: Hard, Next Move: White Solution: https://gbud.in/g8038f4



Figure 22.1: Solve other puzzles @ https://gbud.in/chsgppz

# 22.1 Play chess for free



Figure 22.2: Play chess online for free. Solve puzzles and play with friends

Play chess for free at https://gbud.in/chs

We present you a platform to play chess online with friends for free. No need to install any app. You can play chess for free without registration or login.

Simple. You can do several chess related activities.

- 1. solve chess puzzles
- 2. learn about chess
- 3. play chess with computer
- 4. play chess with friend
- 5. create your own chess games
- 6. fen viewer
- 7. fen editor
- 8. fen generator
- 9.