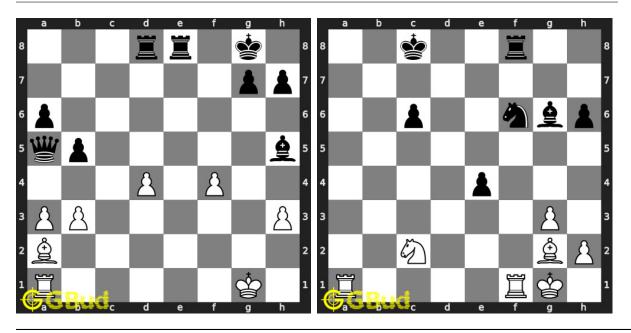

51 to 60

Next article : Gain a piece chess puzzles 71 to 80  $\times$ 

Back to top Contact Us

© GBud Games 2021

# Chapter 64

# Gain a piece chess puzzles 71 to 80



71. Gain opponent's queen

Level: easy, Next Move: White

Solution: https://gbud.in/gbqmmn4

#### 72. Gain opponent's queen in 2 moves

Level: hard, Next Move: White

Solution: https://gbud.in/gbqmmn4



#### 73. Stop opponent's promotion

Level: medium, Next Move: White Solution: https://gbud.in/gbqmmn4

#### 74. Gain opponent's queen in 2 moves

Level: easy, Next Move: White Solution: https://gbud.in/gbqmmn4



#### 75. Gain opponent's queen in 3 moves

Level: hard, Next Move: White Solution: https://gbud.in/gbqmmn4

#### 76. Capture opponent's queen in

Level: easy, Next Move: White Solution: https://gbud.in/gbqmmn4



#### 77. Capture opponent's queen after a discovered check 78. Gain opponen

Level: easy, Next Move: White Solution: https://gbud.in/gbqmmn4

Level: easy, Next M Solution: https://g

 h
 g
 f
 e
 d
 c
 b
 a
 b
 c
 d
 e
 f
 g
 h

 1
 I
 I
 I
 I
 I
 I
 I
 I
 I
 I
 I
 I
 I
 I
 I
 I
 I
 I
 I
 I
 I
 I
 I
 I
 I
 I
 I
 I
 I
 I
 I
 I
 I
 I
 I
 I
 I
 I
 I
 I
 I
 I
 I
 I
 I
 I
 I
 I
 I
 I
 I
 I
 I
 I
 I
 I
 I
 I
 I
 I
 I
 I
 I
 I
 I
 I
 I
 I
 I
 I
 I
 I
 I
 I
 I
 I
 I
 I
 I
 I
 I
 I
 I
 I
 I
 I
 I
 I
 I
 I
 I
 I
 I
 I
 I
 I
 I
 I
 I
 I
 I
 I

79. Gain opponent's queen in 2 moves

Level: medium, Next Move: Black Solution: https://gbud.in/gbqmmn4

80. Pin and capture opponent's re

Level: easy, Next Move: White Solution: https://gbud.in/gbqmmn4



Figure 64.1: Solve other puzzles @ https://gbud.in/c