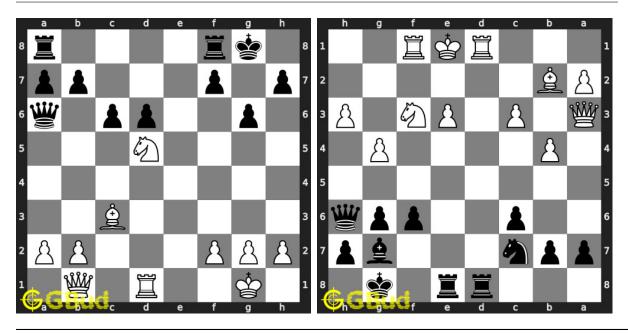

ms and compare your answers with the solutions provided. These easy chess problems are fun to solve. These easy chess puzzles are from 71 to 80. These easy chess problems are a subset of kids games.

You can solve these easy chess puzzles online. Alternatively, you can also

download the easy chess puzzles in pdf which is printable. You can print these easy chess problems worksheet and solve without internet.

Previous article: « Easy Chess Puzzles 61 to 70

Next article : Easy Chess Puzzles 81 to 90  $\times$ 

Back to top Contact Us

© GBud Games 2021

# Chapter 108

# Easy Chess Puzzles 81 to 90



#### 81. Give check and gain queen

Level: Easy, Next Move: Black Solution: https://gbud.in/g1k6ch4

#### 82. Mate in 1 move

Level: Easy, Next Move: White Solution: https://gbud.in/g1k6ch4



#### 83. Mate in 1 move

Level: Easy, Next Move: White Solution: https://gbud.in/g1k6ch4

#### 84. Mate in 1 move

Level: Easy, Next Move: Black Solution: https://gbud.in/g1k6ch4



#### 85. Mate in 1 move

Level: Easy, Next Move: Black Solution: https://gbud.in/g1k6ch4

#### 86. Mate in 1 move

Level: Easy, Next Move: Black Solution: https://gbud.in/g1k6ch4



#### 87. Mate in 1 move

Level: Easy, Next Move: White Solution: https://gbud.in/g1k6ch4

#### 88. Mate in 1 move

Level: Easy, Next Move: White Solution: https://gbud.in/g1k6ch4



#### 89. Mate in 1 move

Level: Easy, Next Move: Black Solution: https://gbud.in/g1k6ch4

#### 90. Mate in 1 move

Level: Easy, Next Move: White Solution: https://gbud.in/g1k6ch4



Figure 108.1: Solve other puzzles @ https://gbud.in/chsgppz

## 108.1