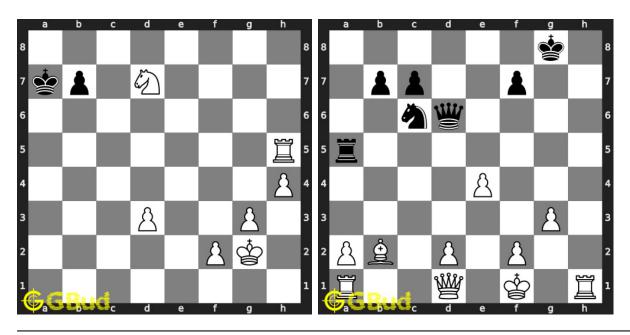

ow

#### https://gbud.in/gctdy34

Solve these chess rook puzzles 21 to 30 and improve your chess games through improvement of your chess strategies and chess tactics. You can solve these chess rook puzzles online. Alternatively, you can also download the chess rook puzzles in pdf which is printable. You can print these chess rook problems worksheet and solve without internet. These chess rook puzzles are a subset of kids games.

Each player has two rooks. The shape of the top portion of rook loosely represents a castle turret. The rook is also called a castle. Rooks are stronger than the knights or bishops.

Previous article: « Chess rook puzzles 11 to 20

Next article: Chess rook puzzles 31 to 40 »

Back to top Contact Us

© GBud Games 2021

## Chapter 214

# Chess rook puzzles 31 to 40



#### 31. Mate in 1 move

Level: Easy, Next Move: White Solution: https://gbud.in/g2ph1f4

#### 32. Mate in 1 move

Level: Easy, Next Move: White Solution: https://gbud.in/g2ph1f4



#### 33. Mate in 5 moves

Level: Hard, Next Move: Black Solution: https://gbud.in/g2ph1f4

#### 34. Gain queen in 2 moves

Level: Medium, Next Move: Black Solution: https://gbud.in/g2ph1f4



#### 35. Gain opponent's queen in 2 moves 36. Mate in 2 moves

Level: Medium, Next Move: White Solution: https://gbud.in/g2ph1f4

Level : Medium, Next Move : Black

Solution: https://gbud.in/g2ph1f4



#### 37. Mate in 3 moves

Level: Hard, Next Move: Black Solution: https://gbud.in/g2ph1f4

#### 38. Mate in 4 moves

Level: Hard, Next Move: White Solution: https://gbud.in/g2ph1f4



### 39. Gain opponent's queen in 2 mov