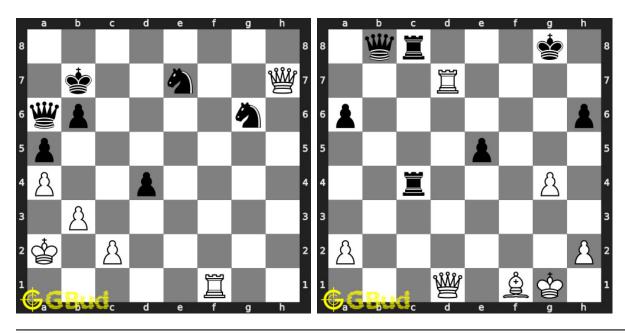

#### https://gbud.in/g3vxl04

Solve these chess rook puzzles 11 to 20 and improve your chess games through improvement of your chess strategies and chess tactics. You can solve these chess rook puzzles online. Alternatively, you can also download the chess rook puzzles in pdf which is printable. You can print these chess rook problems worksheet and solve without internet. These chess rook puzzles are a subset of kids games.

Each player has two rooks. The shape of the top portion of rook loosely represents a castle turret. The rook is also called a castle. Rooks are stronger than the knights or bishops.

Previous article: « Chess rook puzzles 101 to 110

Next article: Chess rook puzzles 21 to 30 »

Back to top Contact Us

© GBud Games 2021

## Chapter 213

# Chess rook puzzles 21 to 30



#### 21. Gain knight

Level: Hard, Next Move: White Solution: https://gbud.in/gctdy34

#### 22. Gain queen

Level: Hard, Next Move: White Solution: https://gbud.in/gctdy34



#### 23. Mate in 3 moves

Level: Hard, Next Move: White Solution: https://gbud.in/gctdy34

#### 24. Mate in 3 moves

Level: Hard, Next Move: White Solution: https://gbud.in/gctdy34



#### 25. Mate in 1 move

Level: Easy, Next Move: White Solution: https://gbud.in/gctdy34

#### 26. Mate in 3 moves

Level: Hard, Next Move: White Solution: https://gbud.in/gctdy34



#### 27. Mate in 1 move

Level: Easy, Next Move: Black Solution: https://gbud.in/gctdy34

#### 28. Promote your pawn in 2 moves

Level: Medium, Next Move: White Solution: https://gbud.in/gctdy34



#### 29. Mate in 2 moves

Level: Medium, Next Move: White