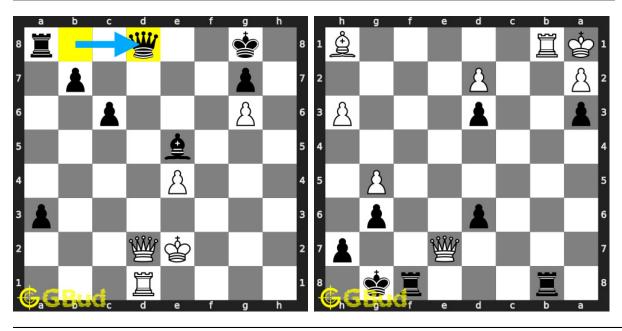

zug.

Previous article : « Chess strategy puzzles 221 to 230  $\,$ 

Next article : Chess strategy puzzles 241 to 250  $\times$ 

Back to top Contact Us

© GBud Games 2021

# Chapter 171

# Chess strategy puzzles 241 to 250



## 241. Mate in 2 moves

Level: medium, Next Move: Black Solution: https://gbud.in/gdbxdh4

242. Pin and capture opponent's rook

Level: easy, Next Move: White Solution: https://gbud.in/gdbxdh4



### 243. Mate in 4 moves

Level: hard, Next Move: Black Solution: https://gbud.in/gdbxdh4

### 244. Gain opponent's queen

Level: medium, Next Move: White Solution: https://gbud.in/gdbxdh4



### 245. Mate in 2 moves

Level: medium, Next Move: White Solution: https://gbud.in/gdbxdh4

### 246. Mate in 3 moves

Level: hard, Next Move: White Solution: https://gbud.in/gdbxdh4



#### 247. Mate in 2 moves

Level: medium, Next Move: White Level: hard, Next Move: Black Solution: https://gbud.in/gdbxdh4

#### 248. Mate in 3 moves

Solution: https://gbud.in/gdbxdh4



### 249. Mate in 1 move

Level: easy, Next Move: White Solution: https://gbud.in/gdbxdh4

## 250. Promote your pawn to a queen in 3

Level: hard, Next Move: Black Solution: https://gbud.in/gdbxdh4



Figure 171.1: Solve other puzzles @ https://gbud.in/chsgppz

# 171.1 Play chess for free



Figure 171.2: Play chess online for free. Solve puzzles and play with friends

Play chess for free at https://gbud.in/chs

We present you a platform to play chess online with friends for free. No need to install any app. You can play chess for free without registration or login.

Simple. You can do several chess rela