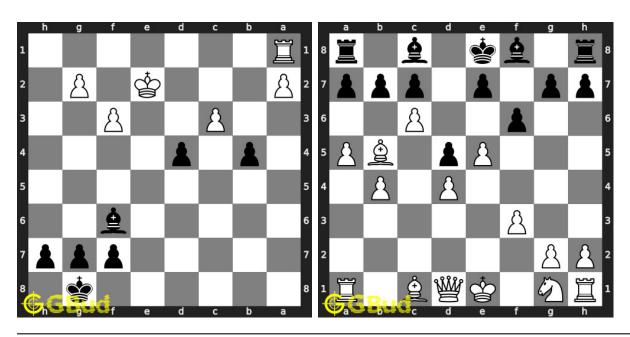

Us

© GBud Games 2021

## Chapter 58

# Gain piece chess puzzles 11 to 20



### 11. Gain a piece

Level: Hard, Next Move: White Solution: https://gbud.in/gsbkt84

### 12. Gain queen

Level: Hard, Next Move: White Solution: https://gbud.in/gsbkt84



### 13. Gain rook

Solution: https://gbud.in/gsbkt84

### 14. Remove support to queen

Level: Medium, Next Move: Black Level: Medium, Next Move: White Solution: https://gbud.in/gsbkt84



### 15. Sacrifice a piece to gain queen

Level: easy, Next Move: Black Solution: https://gbud.in/gsbkt84

### 16. Gain rook

Level: hard, Next Move: White Solution: https://gbud.in/gsbkt84



### 17. Gain rook

Level: easy, Next Move: White Solution: https://gbud.in/gsbkt84

### 18. Gain rook

Level: easy, Next Move: White Solution: https://gbud.in/gsbkt84



### 19. Gain rook

Level: medium, Next Move: Black Solution: https://gbud.in/gsbkt84

### 20. Give a discovered check to opponent

Level: easy, Next Move: White Solution: https://gbud.in/gsbkt84



### 21. Gain queen

Level: hard, Next Move: White Solution: https://gbud.in/gsbkt84



Figure 58.1: Solve other puzzles @ https://gbud.in/chsgppz

### 58.1 Play chess for free



Figure 58.2: Play chess online for free. Solve puzzles and play with friends

Play chess for free at https://gbud.in/chs

We present you a platform to play chess online with friends for free. No need to install any app. You can play chess for free without registration or login.

Simple. You can do several chess related activities.

- 1. solve chess puzzles
- 2. learn about chess
- 3. play chess with computer
- 4. play