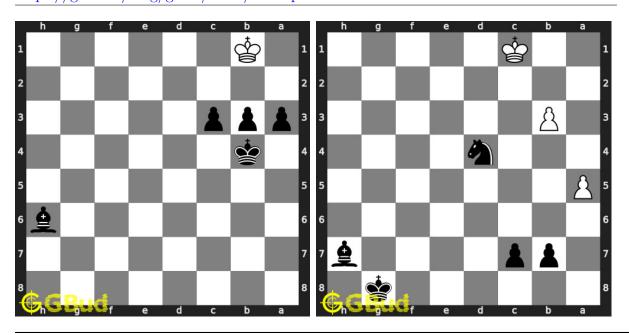

ve Pin, 3. Partial Pin and 4. Situational Pin.

Previous article: « Chess pin puzzles 21 to 30

Next article: Chess queen puzzles 1 to 10 »

Back to top

#### Contact Us

© GBud Games 2021

## Chapter 206

# Chess pawn puzzles 1 to 10



#### 1. Mate in 2 moves

Level: Hard, Next Move: White Solution: https://gbud.in/gdnrrv4

#### 2. Save your queen

Level: Medium, Next Move: White Solution: https://gbud.in/gdnrrv4



#### 3. Give support to your pawn at e4 4. Mate in 3 moves

Level: Easy, Next Move: White
Solution: https://gbud.in/gdnrrv4
Level: Hard, Next Move: White
Solution: https://gbud.in/gdnrrv4



#### 5. Get a queen in 4 moves

Level: Hard, Next Move: Black Solution: https://gbud.in/gdnrrv4

#### 6. Mate in 2 moves

Level: Hard, Next Move: White Solution: https://gbud.in/gdnrrv4



#### 7. Mate in 2 moves

Level: Hard, Next Move: Black Solution: https://gbud.in/gdnrrv4

#### 8. Capture opponent's pawn in two move

Level: Hard, Next Move: Black Solution: https://gbud.in/gdnrrv4



### 9. Get a queen in 4 moves

Level: Hard, Next Move: Black Solution: https://gbud.in/gdnrrv4

#### 10. Gain opponent's queen

Level: Hard, Next Move: White Solution: https://gbud.in/gdnrrv4



Figure 206.1: Solve other puzzles @ https://gbud.in/chsgppz

## 206.1 Play chess for free



Figure 206.2: Play chess online for free. Solve puzzles and play with friends

Play chess for free at https://gbud.in/chs

We present you a platform to play chess online with friends for free. No need to install any app. You can play chess for free without registration or login.

Simple. You can do several