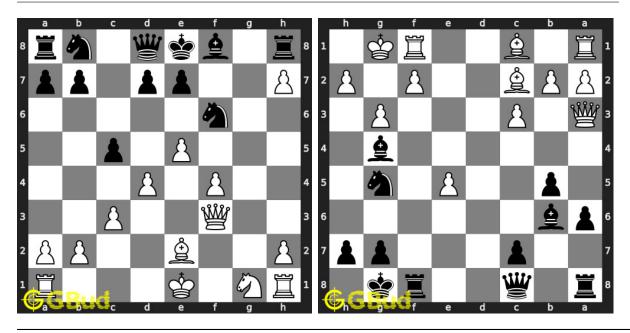

## Contents

| 1        | Chess puzzle collections                              | 52  |
|----------|-------------------------------------------------------|-----|
|          | 1.1 Free chess puzzle collections                     | 52  |
|          | 1.2 Chess puzzles collections                         | 52  |
|          | 1.3 Download chess puzzles worksheets pdf             | 59  |
|          | 1.4 Chess puzzle collections - individual collections | 65  |
|          | 1.5 Play chess for free                               | 72  |
| <b>2</b> | Chess avoid checkmate puzzles 1 to 10                 | 75  |
|          | 2.1 Play chess for free                               | 78  |
| 3        | Avoid checkmate puzzles 11 to 20                      | 81  |
|          | 3.1 Play chess for free                               | 83  |
| 4        | Chess battery puzzles 1 to 10                         | 86  |
|          | 4.1 Play chess for free                               | 89  |
| 5        | Chess battery puzzles 11 to 20                        | 92  |
|          | 5.1 Play chess for free                               | 95  |
| 6        | Chess battery puzzles 21 to 30                        | 98  |
|          | 6.1 Play chess for free                               | 101 |
| 7        | Chess battery puzzles 31 to 40                        | 104 |
|          | 7.1 Play chess for free                               | 107 |
| 8        | Chess battery puzzles 41 to 50                        | 110 |
|          | 8.1 Play chess for free                               | 113 |
| 9        | Chess battery puzzles 51 to 60                        | 116 |
|          | 9.1 Play chess for free                               | 117 |
| 10       | Mate in 1 move puzzles 1 to 10                        | 120 |