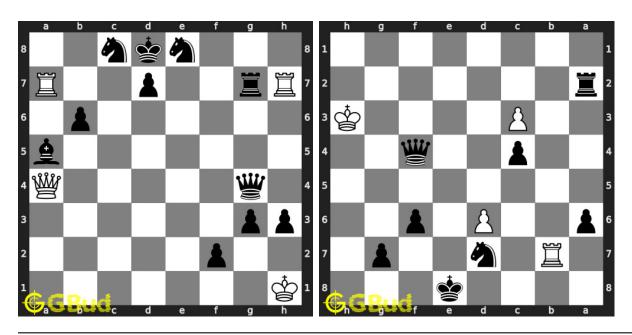

## Chapter 151

# Chess strategy puzzles 41 to 50



41. Get the benefit of opponent's mistake 42. Gain a piece

Level: Easy, Next Move: White Level: Medium, Next Move: White Solution: https://gbud.in/g7m7dh4 Solution: https://gbud.in/g7m7dh4



#### 43. Mate in 4 moves

Level: Hard, Next Move: White Solution: https://gbud.in/g7m7dh4

#### 44. Mate in 1 move

Level: Easy, Next Move: White Solution: https://gbud.in/g7m7dh4



#### 45. Mate in 2 moves

Level: Medium, Next Move: Black Solution: https://gbud.in/g7m7dh4

#### 46. Mate in 3 moves

Level: Hard, Next Move: White Solution: https://gbud.in/g7m7dh4



#### 47. Mate in 1 move

Level: Easy, Next Move: White Solution: https://gbud.in/g7m7dh4

#### 48. Mate in 3 moves

Level: Medium, Next Move: White Solution: https://gbud.in/g7m7dh4



#### 49. Stalemate and draw

Level: Hard, Next Move: White Solution: https://gbud.in/g7m7dh4

#### 50. Mate in 1 move

Level: Easy, Next Move: Black Solution: https://gbud.in/g7m7dh4



Figure 151.1: Solve other puzzles @ https://gbud.in/chsgppz

## 151.1 Play chess for free



Figure 151.2: Play chess online for free. Solve puzzles and play with friends

Play chess for free at https://gbud.in/chs

We present you a platform to play chess online with friends for free. No need to install any app. You can play chess for free without registration or login.

Simple. You can do several chess related activities.

- 1. solve chess puzzles
- 2. learn about chess
- 3. play chess with computer
- 4. play chess with friend
- 5. create your own chess games
- 6. fen viewer
- 7. fen editor
- 8. fen gene