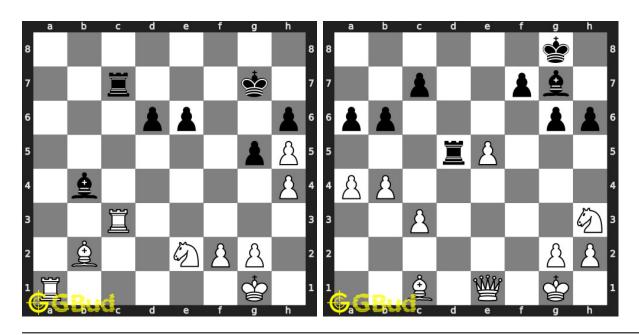

Medium Chess Puzzles 81 to 90



#### 81. Mate in 2 moves

Level: Medium, Next Move: White Level: Medium, Next Move: Black Solution: https://gbud.in/gd36rt4

#### 82. Mate in 2 moves

Solution: https://gbud.in/gd36rt4



#### 83. Mate in 2 moves

Level: Medium, Next Move: White Solution: https://gbud.in/gd36rt4

#### 84. Mate in 2 moves

Level: Medium, Next Move: White Solution: https://gbud.in/gd36rt4



#### 85. Mate in 2 moves

Level: Medium, Next Move: White Solution: https://gbud.in/gd36rt4

#### 86. Get a queen in two moves

Level: Medium, Next Move: White Solution: https://gbud.in/gd36rt4



#### 87. Gain rook

Level: Medium, Next Move: White Solution: https://gbud.in/gd36rt4

#### 88. Promote your pawn in 2 moves

Level: Medium, Next Move: White Solution: https://gbud.in/gd36rt4



#### 89. Mate in 2 moves

Level: Medium, Next Move: White Solution: https://gbud.in/gd36rt4

#### 90. Gain opponent's rook

Level: Medium, Next Move: White Solution: https://gbud.in/gd36rt4



Figure 122.1: Solve other puzzles @ https://gbud.in/chsgppz

#### 122.1 Play chess for free



Figure 122.2: Play chess online for free. Solve puzzles and play with friends

Play chess for free at https://gbud.in/chs

We present you a platform to play chess online with friends for free. No need to install any app. You can play chess for free without registration or login.

Simple. You can do several chess related activities.

- 1. solve chess puzzles
- 2. learn about chess
- 3. play chess with computer
- 4. play chess with friend
- 5. create your own chess games
- 6. fen viewer
- 7. fen editor
- 8.