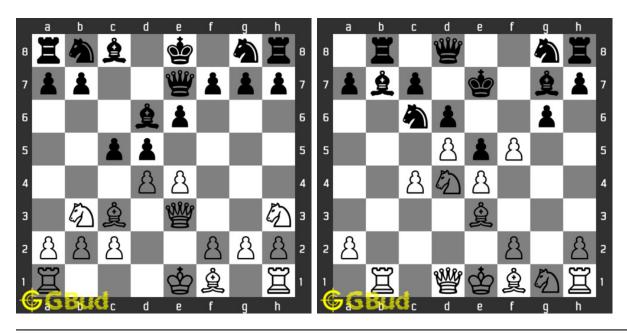

es.



Figure 57.3: Solve these Gain a piece puzzles 1 to 10 puzzles online or view solutions by scanning this QR code or goto the link below

### https://gbud.in/gc0qs64

Solve these gain piece chess puzzles and improve your chess games through improvement of your chess strategies and chess tactics. You can solve these gain piece chess excercises online. Alternatively, you can also download the gain piece chess puzzles in pdf which is printable. You can print these gain piece chess problems worksheet and solve without internet. These gain piece chess puzzles are a subset of kids games.

Previous article: « Chess fork puzzles 61 to 70

Next article : Gain piece chess puzzles 11 to 20  $\times$ 

Back to top Contact Us

© GBud Games 2021

## Chapter 58

# Gain piece chess puzzles 11 to 20



### 11. Gain a piece

Level: Hard, Next Move: White Solution: https://gbud.in/gsbkt84

### 12. Gain queen

Level: Hard, Next Move: White Solution: https://gbud.in/gsbkt84



### 13. Gain rook

Solution: https://gbud.in/gsbkt84

### 14. Remove support to queen

Level: Medium, Next Move: Black Level: Medium, Next Move: White Solution: https://gbud.in/gsbkt84



### 15. Sacrifice a piece to gain queen

Level: easy, Next Move: Black Solution: https://gbud.in/gsbkt84

### 16. Gain rook

Level: hard, Next Move: White Solution: https://gbud.in/gsbkt84



### 17. Gain rook

Level: easy, Next Move: White Solution: https://gbud.in/gsbkt84

### 18. Gain rook

Level: easy, Next Move: White Solution: https://gbud.in/gsbkt84



### 19. Gain rook

Level: medium, Next Move: Black Solution: https://gbud.