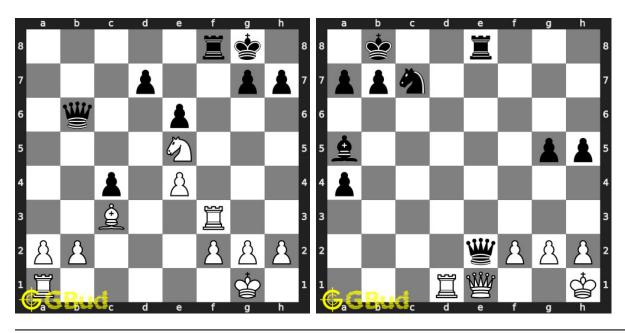

Figure 80.3: Solve these Sacrifice puzzles 41 to 50 puzzles online or view solutions by scanning this QR code or goto the link below

#### https://gbud.in/gg1ckl4

Solve these chess sacrifice puzzles 41 to 50 and improve your chess games through improvement of your chess strategies and chess tactics. You can solve these chess sacrifice excercises online. Alternatively, you can also download the chess sacrifice puzzles in pdf which is printable. You can print these chess sacrifice problems worksheet and solve without internet. These chess sacrifice puzzles are a subset of kids games.

Previous article: « Chess sacrifice puzzles 31 to 40

Next article : Chess sacrifice puzzles 51 to 60  $\times$ 

Back to top Contact Us

© GBud Games 2021

# Chapter 81

# Chess sacrifice puzzles 51 to 60



#### 51. Gain queen

Level: Medium, Next Move: White Solution: https://gbud.in/gstl6w4

#### 52. Gain queen

Level: Medium, Next Move: White Solution: https://gbud.in/gstl6w4



#### 53. Mate in 3 moves

Level: Hard, Next Move: Black Solution: https://gbud.in/gstl6w4

#### 54. Promote your pawn in 4 moves

Level: Hard, Next Move: White Solution: https://gbud.in/gstl6w4



#### 55. Gain queen

Level: Hard, Next Move: White Solution: https://gbud.in/gstl6w4

#### 56. Mate in 2 moves

Level: Medium, Next Move: White Solution: https://gbud.in/gstl6w4



#### 57. Mate in 2 moves

Level: Medium, Next Move: White Solution: https://gbud.in/gstl6w4

#### 58. Mate in 2 moves

Level: Medium, Next Move: White Solution: https://gbud.in/gstl6w4



#### 59. Mate in 2 moves

Level: Easy, Next Move: Whit