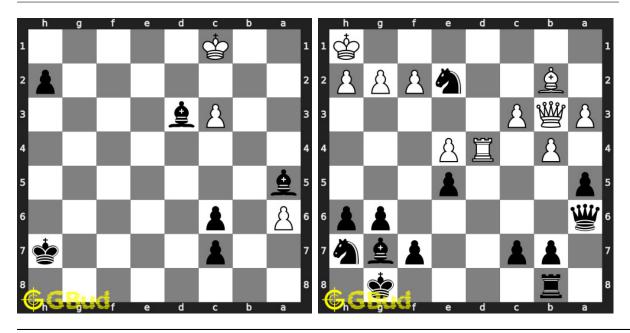

mate in 2 chess puzzles are a subset of kids games.

Previous article: « Mate in 2 moves puzzles 61 to 70

Next article : Mate in 2 moves puzzles 81 to 90  $\times$ 

Back to top Contact Us

© GBud Games 2021

### Chapter 74

# Mate in 2 moves puzzles 81 to 90



#### 81. Mate in 2 moves

Solution: https://gbud.in/ggyf8k4

#### 82. Mate in 2 moves

Level: medium, Next Move: White Level: medium, Next Move: White Solution: https://gbud.in/ggyf8k4



Level: medium, Next Move: White Solution: https://gbud.in/ggyf8k4

#### 84. Mate in 2 moves

Level: medium, Next Move: White Solution: https://gbud.in/ggyf8k4



#### 85. Mate in 2 moves

Level: medium, Next Move: White Solution: https://gbud.in/ggyf8k4

#### 86. Mate in 2 moves

Level: medium, Next Move: White Solution: https://gbud.in/ggyf8k4



Level: hard, Next Move: Black Solution: https://gbud.in/ggyf8k4

#### 88. Checkmate after a decoy move

Level: medium, Next Move: Black Solution: https://gbud.in/ggyf8k4



#### 89. Mate in 2 moves

Level: medium, Next Move: White Solution: https://gbud.in/ggyf8k4

#### 90. Mate in 2 moves

Level: medium, Next Move: Black Solution: https://gbud.in/ggyf8k4



Figure 74.1: Solve other puzzles @ https://gbud.in/chsgppz

### 74.1 Play chess for free



Figure 74.2: Play chess online for free. Solve puzzles and play with friends

Play chess for free at https://gbud.in/chs

We present you a platform to play chess online with friends for free. No need to install any app. You can play chess for free without registration or login.

Simple. You can do several chess related activities.

- 1. solve