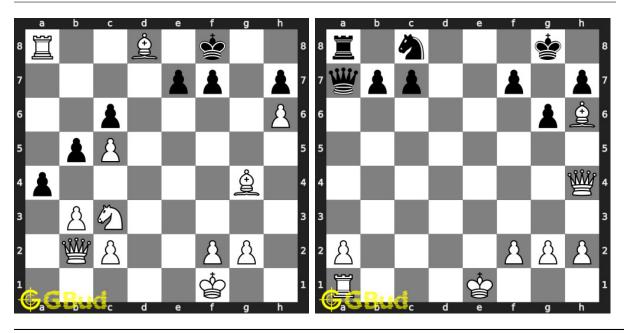

zwang, zwischenschach and zwischenzug.

Previous article : « Chess skewer puzzles 1 to 10  $\,$ 

Next article : Chess strategy puzzles 101 to 110  $\times$ 

Back to top Contact Us

© GBud Games 2021

## Chapter 148

# Chess strategy puzzles 11 to 20



#### 11. Mate in 4 moves

Level: Hard, Next Move: White Solution: https://gbud.in/gk9vcz4

#### 12. Mate in 1 move

Level: Easy, Next Move: White Solution: https://gbud.in/gk9vcz4



#### 13. Gain rook

Level: Medium, Next Move: Black Level: Hard, Next Move: White Solution: https://gbud.in/gk9vcz4

#### 14. Mate in 3 moves

Solution: https://gbud.in/gk9vcz4



#### 15. Mate in 1 move

Level: Easy, Next Move: White Solution: https://gbud.in/gk9vcz4

#### 16. Gain two rooks

Level: Medium, Next Move: White Solution: https://gbud.in/gk9vcz4



#### 17. Mate in 3 moves

Level: Hard, Next Move: White Solution: https://gbud.in/gk9vcz4

#### 18. Mate in 1 move

Level: Easy, Next Move: White Solution: https://gbud.in/gk9vcz4



#### 19. Gain a piece

Level: Medium, Next Move: Black Solution: https://gbud.in/gk9vcz4

#### 20. How will you promote your pawn?

Level: Hard, Next Move: White Solution: https://gbud.in/gk9vcz4



Figure 148.1: Solve other puzzles @ https://gbud.in/chsgppz

## 148.1 Play chess for free



Figure 148.2: Play chess online for free. Solve puzzles and play with friends

Play chess for free at https://gbud.in/chs

We present you a platform to play chess online with friends for free. No need to install any app. You can play chess for free without registration or login.

Simple. You can do several chess related a