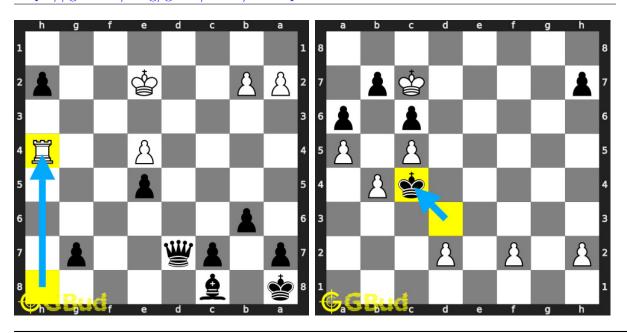

chess problems and compare your answers with the solutions provided. These hard chess problems are fun to solve. These hard chess puzzles are from 111 to 120. These hard chess problems are a subset of kids games.

You can solve these hard chess puzzles online. Alternatively, you can also

download the hard chess puzzles in pdf which is printable. You can print these hard chess problems worksheet and solve without internet.

Previous article: « Hard Chess Puzzles 11 to 20

Next article: Hard Chess Puzzles 121 to 130 »

Back to top Contact Us

 $\odot$  GBud Games 2021

# Chapter 140

# Hard Chess Puzzles 121 to 130



121. Mate in 3 moves

Level: hard, Next Move: White Solution: https://gbud.in/gfbrnk4

122. Mate in 3 moves

Level: hard, Next Move: Black Solution: https://gbud.in/gfbrnk4



123. Promote your pawn to a queen in 3 moves

Level: hard, Next Move: Black Solution: https://gbud.in/gfbrnk4 124. Free the a file for you Level: hard, Next Move: W

Solution: https://gbud.in/g



### 125. Mate in 3 moves

Level: hard, Next Move: Black Solution: https://gbud.in/gfbrnk4

### 126. Mate in 4 moves

Level: hard, Next Move: White Solution: https://gbud.in/gfbrnk4



### 127. Mate in 2 moves

Level: hard, Next Move: Black Solution: https://gbud.in/gfbrnk4

### 128. Gain opponent's rook

Level: hard, Next Move: Black Solution: https://gbud.in/gfbrnk4



### 129. Mate in 3 moves

Level: hard, Next Move: Black Solution: https://gbud.in/gfbrnk4

### 130. Mate in 3 moves

Level: hard, Next Move: Black Solution: https://gbud.in/gfbrnk4



Figure 140.1: Solve other puzzles @ https://