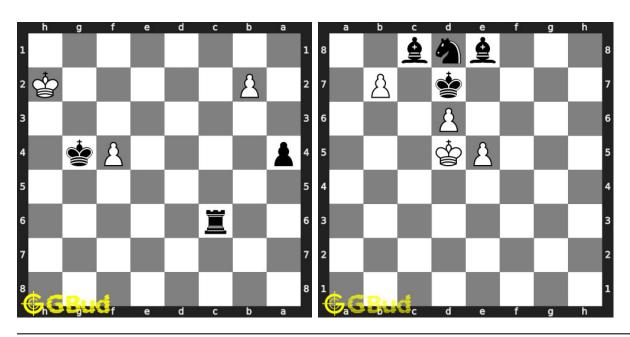

hapter 142

# Pawn promotion puzzles in chess 1 to 10



#### 1. Gain rook

Level: Easy, Next Move: White Solution: https://gbud.in/gn7jm14

#### 2. Avoid check mate in one move

Level: Easy, Next Move: White Solution: https://gbud.in/gn7jm14



#### 3. Mate in 2 moves

Level: Medium, Next Move: White Level: Hard, Next Move: White Solution: https://gbud.in/gn7jm14

#### 4. Checkmate in three moves

Solution: https://gbud.in/gn7jm14



5. Checkmate in three moves Level: Hard, Next Move: White Solution: https://gbud.in/gn7jm14 6. Checkmate in three moves Level: Hard, Next Move: White Solution: https://gbud.in/gn7jm14



#### 7. Gain rook

Level: Hard, Next Move: White

#### 8. Mate in 3 moves

Level: Hard, Next Move: White Solution: https://gbud.in/gn7jm14 Solution: https://gbud.in/gn7jm14



#### 9. Mate in 5 moves

Level: Hard, Next Move: Black Solution: https://gbud.in/gn7jm14

#### 10. Mate in 1 move

Level: Easy, Next Move: White Solution: https://gbud.in/gn7jm14



Figure 142.1: Solve other puzzles @ https://gbud.in/chsgppz

## 142.1 Play chess for free



Figure 142.2: Play chess online for free. Solve puzzles and play with friends

Play chess for free at https://gbud.in/chs

We present you a platform to play chess online with friends for free. No need to install any app. You can play chess for free without registration or login.

Simple. You can do several chess related activities.

- 1. solve chess puzzles
- 2. learn about chess
- 3. play chess with computer
- 4. play chess with friend
- 5. create your own chess games
- 6. fen viewer
- 7. fen editor
- 8. fen generato