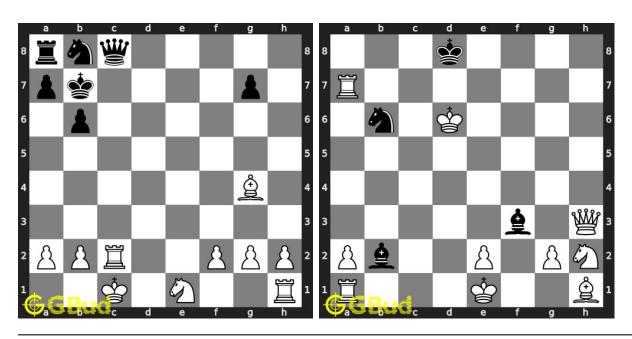

o 30



21. Gain pieces after opponents mistake

Level: Easy, Next Move: White Solution: https://gbud.in/g893nk4

22. Will you capture the hangin Level: Medium, Next Move: White Solution: https://gbud.in/g893nk4



#### 23. Give a discovered check

Level: Easy, Next Move: White Solution: https://gbud.in/g893nk4

#### 24. Avoid checkmate in one move

Level: Medium, Next Move: White Solution: https://gbud.in/g893nk4



#### 25. Get a queen in 5 moves

Level: Hard, Next Move: White Solution: https://gbud.in/g893nk4

#### 26. Mate in 3 moves

Level: Hard, Next Move: White Solution: https://gbud.in/g893nk4



#### 27. Gain queen

Level: Hard, Next Move: White Solution: https://gbud.in/g893nk4

#### 28. Have an en passant capture

Level: Easy, Next Move: Black Solution: https://gbud.in/g893nk4



#### 29. Mate in 1 move

Level: Easy, Next Move: White Solution: https://gbud.in/g893nk4

#### 30. Mate in 2 moves

Level: Medium, Next Move: White Solution: https://gbud.in/g893nk4



Figure 149.1: Solve other puzzles @ https://gbud.in/chsgppz

## 149.1 Play chess for free



Figure 149.2: Play chess online for free. Solve puzzles and play with friends

Play chess for free at https://gbud.in/chs

We present you a platform to play chess online with friends for free. No need to install any app. You can play chess for free without registration or login.

Simple. You can do several chess related activities.

- 1. solve chess puzzles
- 2. learn about chess
- 3. play chess with computer
- 4. play chess with friend
- 5. create your own chess games
- 6. fen viewer
- 7. fen editor
- 8. fen gener