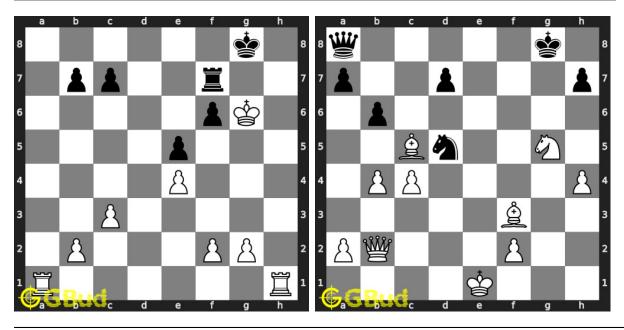

chess.

Previous article : « Chess zugzwang puzzles 11 to 20  $\,$ 

Next article : Chess zugzwang puzzles 31 to 40  $\times$ 

Back to top Contact Us

© GBud Games 2021

# Chapter 192

# Chess zugzwang puzzles 31 to 40



# 31. Mate in 3 moves

Level: Hard, Next Move: Black Solution: https://gbud.in/g4t26y4

### 32. Mate in 3 moves

Level: Hard, Next Move: White Solution: https://gbud.in/g4t26y4



# 33. Give check to king and gain queen

Level: Easy, Next Move: White Solution: https://gbud.in/g4t26y4

# 34. Gain opponent's queen in 3 m

Level: Hard, Next Move: White Solution: https://gbud.in/g4t26y4



# 35. Give check and gain queen

Level: Easy, Next Move: Black Solution: https://gbud.in/g4t26y4

## 36. Mate in 3 moves

Level: Hard, Next Move: White Solution: https://gbud.in/g4t26y4



### 37. Mate in 3 moves

Level: Hard, Next Move: White Solution: https://gbud.in/g4t26y4

# 38. Gain opponent's queen

Level: Hard, Next Move: White Solution: https://gbud.in/g4t26y4



### 39. Mate in 2 moves

Level: Medium, Next Move: White Solution: https://gbud.in/g4t26y4

### 40. Gain rook

Level: Medium, Next Move: White Solution: https://gbud.in/g4t26y4



Figure 192.1: Solve other puzzles @ https://gbud.in/chsgppz

# 192.1 Play chess for free



Figure 192.2: Play chess online for free. Solve puzzles and play with friends

Play chess for free at https://gbud.in/chs

We present you a platform to play chess online with friends for free. No need to install any app. You can play chess for free without registration or login.

Simple. You can do several chess related activities.

- 1.