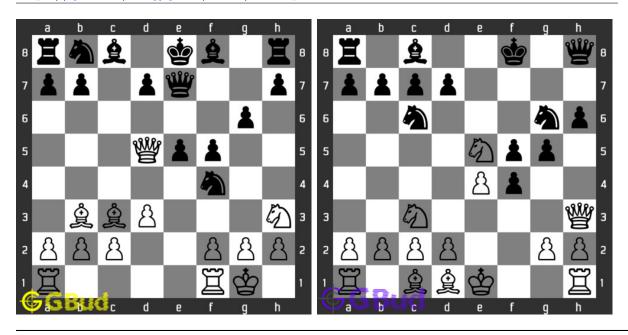

in 3 chess puzzles are a subset of kids games.

Previous article: « Mate in 3 moves puzzles 61 to 70

Next article : Mate in 4 moves puzzles 1 to 10  $\times$ 

Back to top Contact Us

© GBud Games 2021

# Chapter 100

# Easy Chess Puzzles 1 to 10



# 1. Gain Queen

Level: Easy, Next Move: Black Solution: https://gbud.in/gfw7ky4

#### 2. Avoid check mate in one move

Level: Easy, Next Move: White Solution: https://gbud.in/gfw7ky4



### 3. Check mate in one move

Level: Easy, Next Move: White Solution: https://gbud.in/gfw7ky4

# 4. Gain a piece

Level: Easy, Next Move: White Solution: https://gbud.in/gfw7ky4



## 5. Gain Rook

Level: Easy, Next Move: White Solution: https://gbud.in/gfw7ky4

#### 6. Check mate in one move

Level: Easy, Next Move: White Solution: https://gbud.in/gfw7ky4



# 7. Gain a piece

Level: Easy, Next Move: White Solution: https://gbud.in/gfw7ky4

# 8. Gain Queen

Level: Easy, Next Move: White Solution: https://gbud.in/gfw7ky4



# 9. Avoid check mate in one move

Level: Easy, Next Move: White Solution: https://gbud.in/gfw7ky4

#### 10. Check mate in one move

Level: Easy, Next Move: White Solution: https://gbud.in/gfw7ky4



Figure 100.1: Solve other puzzles @ https://gbud.in/chsgppz

# 100.1 Play chess for free



Figure 100.2: Play chess online for free. Solve puzzles and play with friends

Play chess for free at https://gbud.in/chs

We present you a platform to play chess online with friends for free. No need to install any app. You can play chess for free without registration or login.

Simple. You can do several chess related activities.

- 1