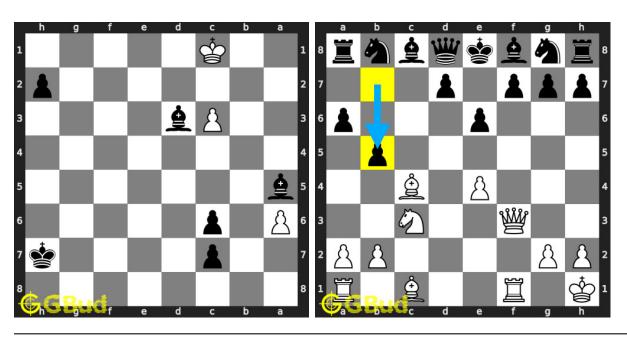

een problems worksheet and solve without internet. These chess queen puzzles are a subset of kids games.

Queen is slightly shorter than the king and has a small crown at the top with a tiny ball. Each player has one queen. Queen is the most powerful piece, as it combines the movement of a rook and a bishop.

Previous article: « Chess queen puzzles 51 to 60

Next article: Chess queen puzzles 71 to 80 »

Back to top Contact Us

© GBud Games 2021

## Chapter 229

# Chess queen puzzles 71 to 80



#### 71. Mate in 3 moves

Level: hard, Next Move: Black Solution: https://gbud.in/gyv8484

#### 72. Mate in 4 moves

Level: hard, Next Move: White Solution: https://gbud.in/gyv8484



73. Opponent missed a checkmate. What will you do

Level: easy, Next Move: Black Solution: https://gbud.in/gyv8484



#### 75. Mate in 2 moves

Level: hard, Next Move: Black Solution: https://gbud.in/gyv8484 76. Mate in 1 move

Level: easy, Next Move: White Solution: https://gbud.in/gyv8484

Level: medium, Next

Solution: https://gbu



#### 77. Checkmate after a decoy move

Level: medium, Next Move: Black Solution: https://gbud.in/gyv8484

#### 78. Gain opponent's rook

Level: hard, Next Move: Black Solution: https://gbud.in/gyv8484



#### 79. Mate in 2 moves

Level: medium, Next Move: White Solution: https://gbud.in/gyv8484

#### 80. Mate in 3 moves

Level: hard, Next Move: Black Solution: https://gbud.in/gyv8484



Figure 229.1: Solve other puzzles @ https://gbud.in/chsgppz

## 229.1 Play chess for free



Figure 229.2: Play chess online for free. Solve puzzles and play with friends

Play chess for