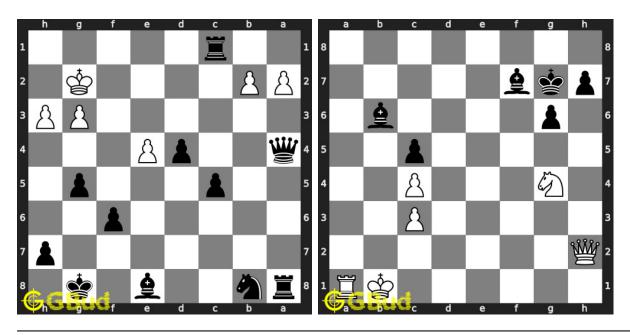

74

Solve these chess queen puzzles 61 to 70 and improve your chess games through improvement of your chess strategies and chess tactics. You can solve these chess queen puzzles online. Alternatively, you can also download the chess queen puzzles in pdf which is printable. You can print these chess queen problems worksheet and solve without internet. These chess queen puzzles are a subset of kids games.

Queen is slightly shorter than the king and has a small crown at the top with a tiny ball. Each player has one queen. Queen is the most powerful piece, as it combines the movement of a rook and a bishop.

Previous article: « Chess queen puzzles 51 to 60

Next article: Chess queen puzzles 71 to 80 »

Back to top Contact Us

© GBud Games 2021

## Chapter 229

# Chess queen puzzles 71 to 80



#### 71. Mate in 3 moves

Level: hard, Next Move: Black Solution: https://gbud.in/gyv8484

#### 72. Mate in 4 moves

Level: hard, Next Move: White Solution: https://gbud.in/gyv8484



73. Opponent missed a checkmate. What will you do

Level: easy, Next Move: Black Solution: https://gbud.in/gyv8484



#### 75. Mate in 2 moves

Level: hard, Next Move: Black Solution: https://gbud.in/gyv8484 76. Mate in 1 move

Level: easy, Next Move: White Solution: https://gbud.in/gyv8484

Level: medium, Next

Solution: https://gbu



#### 77. Checkmate after a decoy move

Level: medium, Next Move: Black Solution: https://gbud.in/gyv8484

#### 78. Gain opponent's rook

Level: hard, Next Move: Black Solution: https://gbud.in/gyv8484



#### 79. Mate in 2 moves

Level: medium, Next Move: White Solution: htt