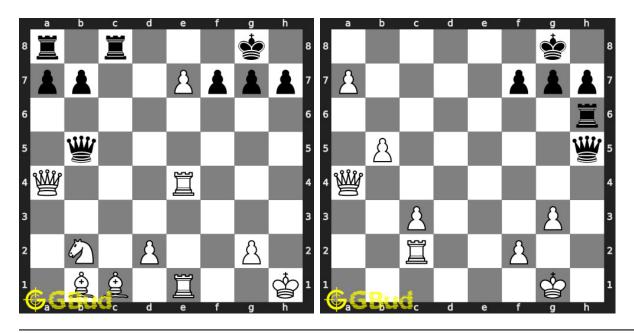

p mate
- 12. Damiano's mate
- 13. Double bishop mate
- 14. Double knight mate
- 15. Dovetail mate
- 16. Epaulette mate
- 17. Greco's mate
- 18. Hook mate
- 19. Kill box mate
- 20. King and two bishops mate
- 21. King and two knights mate
- 22. Ladder mate
- 23. Legal's mate
- 24. Lolli's mate
- 25. Max Lange's mate
- 26. Mayet's mate
- 27. Morphy's mate
- 28. Opera mate
- 29. David and Goliath mate
- 30. Pillsbury's mate
- 31. Queen mate
- 32. Reti's mate
- 33. Rook mate orbox mate
- 34. Smothered mate
- 35. Suffocation mate
- 36. Swallow's tail mate
- 37. Triangle mate
- 38. Vukovic's mate

Previous article : « Checkmate puzzles 101 to 110

Next article : Check mate puzzles 111 to 120  $\mathbin{>}$ 

Back to top Contact Us

© GBud Games 2021

# Chapter 179

# Checkmate puzzles 21 to 30



#### 21. Mate in 4 moves

Level: Hard, Next Move: White Solution: https://gbud.in/g6knn54

#### 22. Mate in 1 move

Level: Easy, Next Move: White Solution: https://gbud.in/g6knn54



#### 23. Mate in 1 move

Level: Easy, Next Move: White

#### 24. Mate in 2 moves

Level: Medium, Next Move: White Solution: https://gbud.in/g6knn54 Solution: https://gbud.in/g6knn54



#### 25. Mate in 4 moves

Level: Hard, Next Move: White Solution: https://gbud.in/g6knn54

### 26. Get the benefit of opponent's mistake

Level: Easy, Next Move: White Solution: https://gbud.in/g6knn54



#### 27. Mate in 1 move

Level: Easy, Next Move: White Solution: https://gbud.in/g6knn54

#### 28. Mate in 3 moves

Level: Hard, Next Move: White Solution: https://gbud.in/g6knn54



#### 29. Mate in 1 move

Level: Easy, Next