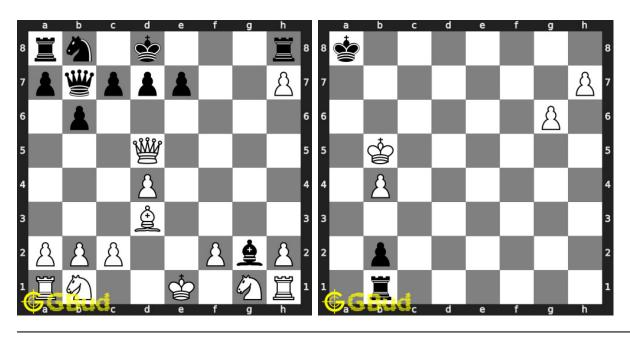

les online. Alternatively, you can also download the promotion puzzles in pdf which is printable. You can print these promotion problems worksheet and solve without internet. These pawn promotion puzzles are a subset of kids games.

Pawns are given a chance to become a higher value piece, once they reach the last square in their file. The options available for promotion are queen, rook, knight or bishop. You should be careful which piece you are promoting into, since some promotion leads to stalemate. Promotion of pawns is really useful during endgames.

Previous article : « Pawn promotion puzzles in chess 1 to 10  $\,$ 

Next article : Pawn promotion puzzles in chess 21 to 30  $\times$ 

Back to top Contact Us

© GBud Games 2021

# Chapter 144

# Pawn promotion puzzles in chess 21 to 30



#### 21. Mate in 2 moves

Level: Medium, Next Move: White Level: Hard, Next Move: White Solution: https://gbud.in/gs8wfv4

#### 22. Mate in 3 moves

Solution: https://gbud.in/gs8wfv4



#### 23. Mate in 4 moves

Level: Hard, Next Move: White Solution: https://gbud.in/gs8wfv4

#### 24. Gain queen

Level: Medium, Next Move: White Solution: https://gbud.in/gs8wfv4



#### 25. Mate in 4 moves

Level: Hard, Next Move: Black Solution: https://gbud.in/gs8wfv4

#### 26. Promote your pawn in 4 moves

Level: Hard, Next Move: White Solution: https://gbud.in/gs8wfv4



### 27. Get a queen in 5 moves

Level: Hard, Next Move: White Solution: https://gbud.in/gs8wfv4

#### 28. Save your queen

Level: Medium, Next Move: White Solution: https://gbud.in/gs8wfv4



#### 29. Mate in 3 moves

Level: Hard, Nex