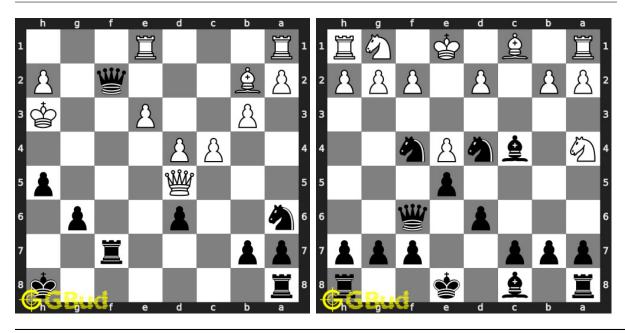

s sacrifice puzzles 91 to 100 and improve your chess games through improvement of your chess strategies and chess tactics. You can solve these chess sacrifice excercises online. Alternatively, you can also download the chess sacrifice puzzles in pdf which is printable. You can print these chess sacrifice problems worksheet and solve without internet. These chess sacrifice puzzles are a subset of kids games.

Previous article: « Chess sacrifice puzzles 81 to 90

Next article : Chess save piece puzzles 1 to 10  $\times$ 

Back to top Contact Us

© GBud Games 2021

## Chapter 86

# Chess sacrifice puzzles 101 to 110



101. Mate in 2 moves

Level: medium, Next Move: Black Solution: https://gbud.in/gwc8014

102. Mate in 3 moves

Level: hard, Next Move: Black Solution: https://gbud.in/gwc8014



#### 103. Mate in 3 moves

Level: hard, Next Move: Black

#### 104. Mate in 3 moves

Level: hard, Next Move: Black 



#### 105. Mate in 2 moves

Level: medium, Next Move: White Solution: https://gbud.in/gwc8014

#### 106. Mate in 4 moves

Level: hard, Next Move: White Solution: https://gbud.in/gwc8014



#### 107. Mate in 2 moves

Level: medium, Next Move: Black Level: hard, Next Move: White Solution: https://gbud.in/gwc8014

#### 108. Mate in 4 moves

Solution: https://gbud.in/gwc8014



#### 109. Remove opponent's rook

Level: hard, Next Move: Black Solution: https://gbud.in/gwc8014 Solution: https://gbud.in/gwc8014

#### 110. Mate in 2 moves

Level: medium, Next Move: Black



Figure 86.1: Solve other puzzles @ https://gbud.in/chsgppz

## 86.1 Play chess for free



Figure 86.2: Play