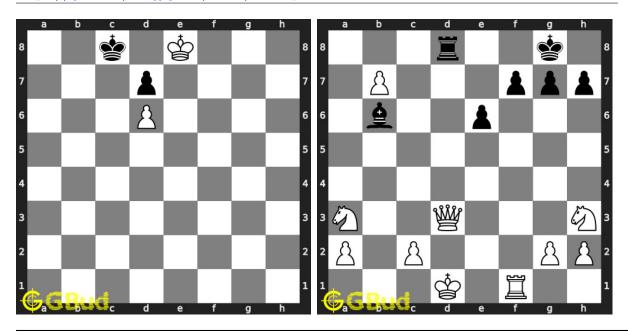

vious article : « Pawn promotion puzzles in chess 1 to 10  $\,$ 

Next article : Pawn promotion puzzles in chess 21 to 30  $\times$ 

Back to top Contact Us

© GBud Games 2021

# Chapter 144

# Pawn promotion puzzles in chess 21 to 30



#### 21. Mate in 2 moves

Level: Medium, Next Move: White Level: Hard, Next Move: White Solution: https://gbud.in/gs8wfv4

#### 22. Mate in 3 moves

Solution: https://gbud.in/gs8wfv4



#### 23. Mate in 4 moves

Level: Hard, Next Move: White Solution: https://gbud.in/gs8wfv4

#### 24. Gain queen

Level: Medium, Next Move: White Solution: https://gbud.in/gs8wfv4



#### 25. Mate in 4 moves

Level: Hard, Next Move: Black Solution: https://gbud.in/gs8wfv4

#### 26. Promote your pawn in 4 moves

Level: Hard, Next Move: White Solution: https://gbud.in/gs8wfv4



### 27. Get a queen in 5 moves

Level: Hard, Next Move: White Solution: https://gbud.in/gs8wfv4

#### 28. Save your queen

Level: Medium, Next Move: White Solution: https://gbud.in/gs8wfv4



#### 29. Mate in 3 moves

Level: Hard, Next Move: White Solution: https://gbud.in/gs8wfv4

#### 30. Get a queen in 4 moves

Level: Hard, Next Move: Black Solution: https://gbud.in/gs8wfv4



Figure 144.1: Solve other puzzles @ https://gbud.in/chsgppz

## 144.1 Play chess for free



Figure 144.2: Play chess online for free. Solve puzzles and play with friends

Play chess for free at https://gbud.in/chs

We present you a platform to play chess online with friends for free. No need to install any app. You can play chess for free without registration or login.

Simple. You can do several chess related