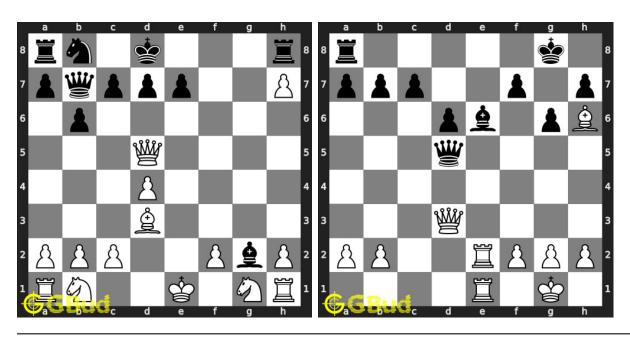

2021

# Chapter 80

# Chess sacrifice puzzles 41 to 50



#### 41. Mate in 4 moves

Level: Hard, Next Move: White Solution: https://gbud.in/gg1ckl4

#### 42. Mate in 2 moves

Level: Medium, Next Move: White Solution: https://gbud.in/gg1ckl4



#### 43. Sacrifice your rook

Level: Easy, Next Move: White Solution: https://gbud.in/gg1ckl4

#### 44. Gain Queen

Level: Medium, Next Move: Black Solution: https://gbud.in/gg1ckl4



#### 45. Mate in 4 moves

Level: Hard, Next Move: White Solution: https://gbud.in/gg1ckl4

#### 46. Mate in 2 moves

Level: Medium, Next Move: Black Solution: https://gbud.in/gg1ckl4



## 47. Mate in 3 moves

Level: Medium, Next Move: White Solution: https://gbud.in/gg1ckl4

#### 48. Stalemate and draw

Level: Hard, Next Move: White Solution: https://gbud.in/gg1ckl4



#### 49. Mate in 2 moves

Level: Medium, Next Move: White Solution: https://gbud.in/gg1ckl4

#### 50. Mate in 3 moves

Level: Hard, Next Move: White Solution: https://gbud.in/gglckl4



Figure 80.1: Solve other puzzles @ https://gbud.in/chsgppz

# 80.1 Play chess for free



Figure 80.2: Play chess online for free. Solve puzzles and play with friends

Play chess for free at https://gbud.in/chs

We present you a platform to play chess online with friends for free. No need to install any app. You can play chess for free without registration or login.

Simple. You can do several chess related activities.

- 1. solve chess puzzles
- 2. learn about chess
- 3. play chess with computer
- 4. play chess with friend
- 5. create your own chess games
- 6. fen viewer
- 7. fen editor
- 8. fen generato