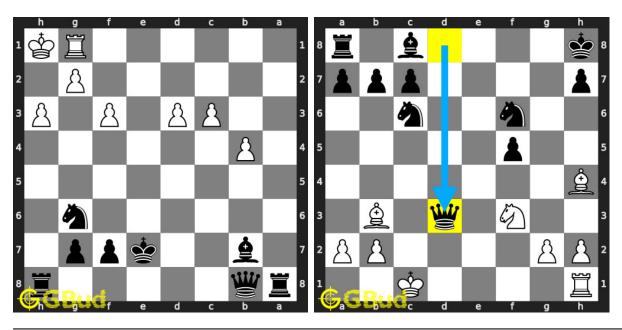

these chess bishop puzzles 41 to 50 and improve your chess games through improvement of your chess strategies and chess tactics. You can solve these chess bishop puzzles online. Alternatively, you can also download the chess bishop puzzles in pdf which is printable. You can print these chess bishop problems worksheet and solve without internet. These chess bishop puzzles are a subset of kids games.

Each player has two bishops. Bishop is usually third in the order based on height. It has a hat like top portion that represents mitre and it stands next to King and Queen. Bishop is weaker than the rook.

Previous article: « Chess bishop puzzles 31 to 40

Next article: Chess bishop puzzles 51 to 60 »

Back to top Contact Us

© GBud Games 2021

## Chapter 244

# Chess bishop puzzles 51 to 60



51. Mate in 3 moves

Level: hard, Next Move: Black Solution: https://gbud.in/gggytw4 52. You lost your queen. What will you o

Level: easy, Next Move: White Solution: https://gbud.in/gggytw4



### 53. Mate in 2 moves

Level: medium, Next Move: Black Level: easy, Next Move: White Solution: https://gbud.in/gggytw4

## 54. Pin and capture opponent's rook

Solution: https://gbud.in/gggytw4



## 55. Mate in 4 moves

Level: hard, Next Move: Black Solution: https://gbud.in/gggytw4

#### 56. Mate in 1 move

Level: easy, Next Move: Black Solution: https://gbud.in/gggytw4



#### 57. Mate in 2 moves

Level: medium, Next Move: White Level: hard, Next Move: White Solution: https://gbud.in/gggytw4

### 58. Mate in 3 moves

Solution: https://gbud.in/gggytw4



## 59. Mate in 1 move

Level: easy, Nex