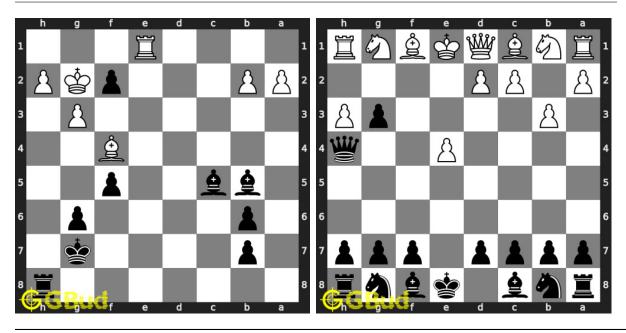

our chess strategies and chess tactics. You can solve these chess pawn puzzles online. Alternatively, you can also download the chess pawn puzzles in pdf which is printable. You can print these chess pawn problems worksheet and solve without internet. These chess pawn puzzles are a subset of kids games.

Each player has eight pawns. They form the first line of defense. It is also the second most weakest among the pieces.

Previous article: « Chess knight puzzles 61 to 70

Next article: Chess pawn puzzles 11 to 20 »

Back to top Contact Us

© GBud Games 2021

## Chapter 207

# Chess pawn puzzles 11 to 20



#### 11. Gain queen

Level: Medium, Next Move: White Level: Easy, Next Move: Black Solution: https://gbud.in/glk2qm4

#### 12. Get a queen in 2 moves

Solution: https://gbud.in/glk2qm4



#### 13. Mate in 2 moves

Level: Medium, Next Move: Black Level: Hard, Next Move: Black Solution: https://gbud.in/glk2qm4

#### 14. Mate in 3 moves

Solution: https://gbud.in/glk2qm4



#### 15. Give check to king and gain queen

Level: Easy, Next Move: White Solution: https://gbud.in/glk2qm4

#### 16. Give check and gain queen

Level: Easy, Next Move: Black Solution: https://gbud.in/glk2qm4



#### 17. Mate in 2 moves

Level: Medium, Next Move: Black Level: Medium, Next Move: White Solution: https://gbud.in/glk2qm4

#### 18. Mate in 2 moves

Solution: https://gbud.in/glk2qm4



#### 19. Gain opponent's queen Level: Hard, Next Move: White

Solution: https://gbud.in/glk2qm4

#### 20. Get a queen in two moves

Level: Medium, Next Move: White Solution: https://gbud.in/glk2qm4



Figure 207.