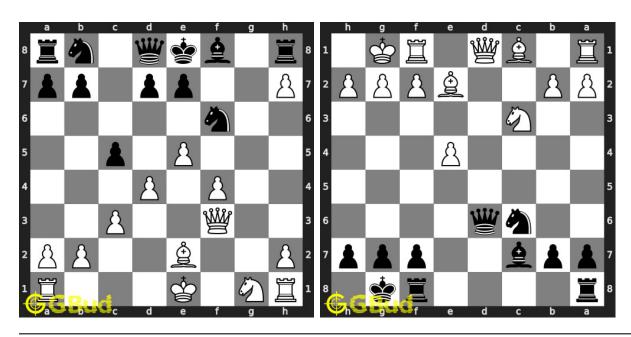

er 8

# Chess battery puzzles 41 to 50



#### 41. Mate in 2 moves

Level: medium, Next Move: White Level: hard, Next Move: Black Solution: https://gbud.in/gc252w4

42. Promote your pawn to a queen in 3

Solution: https://gbud.in/gc252w4



#### 43. Mate in 2 moves

Level: medium, Next Move: White Level: medium, Next Move: Black Solution: https://gbud.in/gc252w4

#### 44. Mate in 3 moves

Solution: https://gbud.in/gc252w4



#### 45. Mate in 2 moves

Level: medium, Next Move: White Solution: https://gbud.in/gc252w4

#### 46. Mate in 1 move

Level: easy, Next Move: White Solution: https://gbud.in/gc252w4



#### 47. Mate in 2 moves

Level: medium, Next Move: White Level: medium, Next Move: White Solution: https://gbud.in/gc252w4

#### 48. Mate in 2 moves

Solution: https://gbud.in/gc252w4



#### 49. Mate in 2 moves

Level: medium, Next Move: White Solution: https://gbud.in/gc252w4

#### 50. Mate in 1 move

Level: easy, Next Move: Black Solution: https://gbud.in/gc252w4



Figure 8.1: Solve other puzzles @ https://gbud.in/chsgppz

## 8.1 Play chess for free



Figure 8.2: Play chess online for free. Solve puzzles and play with friends

Play chess for free at https://gbud.in/chs

We present you a platform to play chess online with friends for free. No need to install any app. You can play chess for free without registration or login.

Simple. You can do several chess related activities.

- 1. solve chess puzzles
- 2. learn about chess
- 3. play chess with computer
- 4. play chess with friend
- 5. create your own chess games
- 6. fen viewer
- 7. fen editor
- 8. fen generator
-