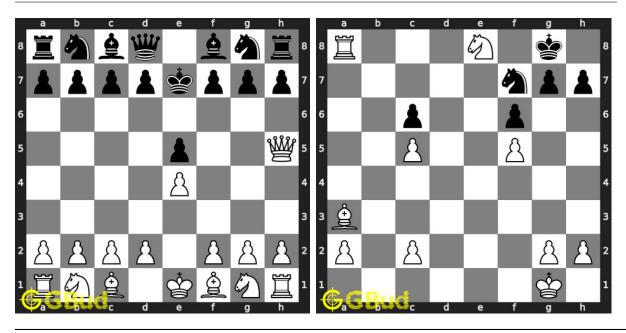

nd solve without internet.

Previous article: « Easy Chess Puzzles 41 to 50

Next article : Easy Chess Puzzles 61 to 70  $\times$ 

Back to top Contact Us

 $\odot$  GBud Games 2021

## Chapter 106

# Easy Chess Puzzles 61 to 70



Level: Easy, Next Move: White Solution: https://gbud.in/gsyyy64

61. Give support to your pawn at e4 62. Capture opponent's rook in one

Level: Easy, Next Move: Black Solution: https://gbud.in/gsyyy64



#### 63. Do a bishop fork

Level: Easy, Next Move: White Solution: https://gbud.in/gsyyy64

#### 64. Mate in 1 move

Level: Easy, Next Move: White Solution: https://gbud.in/gsyyy64



#### 65. Mate in 1 move

Level: Easy, Next Move: White Solution: https://gbud.in/gsyyy64

#### 66. Mate in 1 move

Level: Easy, Next Move: White Solution: https://gbud.in/gsyyy64



#### 67. Mate in 1 move

Level: Easy, Next Move: White Solution: https://gbud.in/gsyyy64

#### 68. Mate in 2 moves

Level: Easy, Next Move: White Solution: https://gbud.in/gsyyy64



#### 69. Mate in 1 move

Level: Easy, Next Move: Black Solution: https://gbud.in/gsyyy64

#### 70. Mate in 1 move

Level: Easy, Next Move: White Solution: https://gbud.in/gsyyy64



Figure 106.1: Solve other puzzles @ https://gbud.in/chsgppz

## 106.1 Play chess for free



Figure 106.2: Play chess online for free. Solve puzzles and play with friends

Play chess for free at https://gbud.in/chs

We present you a platform to play chess online with friends for free. No need to install any app. You can play chess for free without registration or login.

Simple. You can do several chess related activities.

- 1.