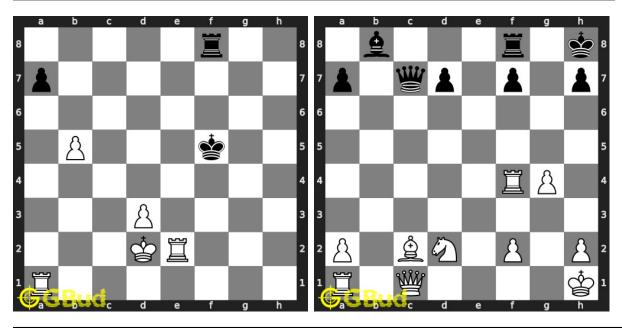

thout internet. These chess strategy puzzles are a subset of kids games.

These puzzles target different chess strategies such as discovered attack, discovered double attack, fourpawns attack, stonewall attack, trompowsky attack, undermining, windmill, xray, normal, Richter-Rauzer attack, Sozin attack, desparado, overloading, squeeze, swindle, zugzwang, zwischenschach and zwischenzug.

Previous article : « Chess strategy puzzles 151 to 160  $\,$ 

Next article : Chess strategy puzzles 171 to 180  $\times$ 

Back to top Contact Us

© GBud Games 2021

# Chapter 164

# Chess strategy puzzles 171 to 180



#### 171. Mate in 2 moves

Solution: https://gbud.in/ghj31b4

# 172. Gain opponent's rook

Level: Medium, Next Move: White Level: Medium, Next Move: White Solution: https://gbud.in/ghj31b4



#### 173. Mate in 3 moves

Level: Hard, Next Move: White Solution: https://gbud.in/ghj31b4

#### 174. Mate in 2 moves

Level: Hard, Next Move: White Solution: https://gbud.in/ghj31b4



#### 175. Mate in 2 moves

Level: Medium, Next Move: White Solution: https://gbud.in/ghj31b4

#### 176. Mate in 5 moves

Level: Hard, Next Move: Black Solution: https://gbud.in/ghj31b4



#### 177. Mate in 4 moves

Level: Hard, Next Move: White Solution: https://gbud.in/ghj31b4

## 178. Gain queen in 2 moves

Level: Medium, Next Move: Black Solution: https://gbud.in/ghj31b4



# 179. Gain opponent's queen

Level: Easy, Next Move: Black Solution: https://gbud.in/ghj31b4

## 180. Gain opponent's queen in 2 moves

Level: Medium, Next Move: White Solution: https://gbud.in/ghj31b4



Figure 164.1: Solve other