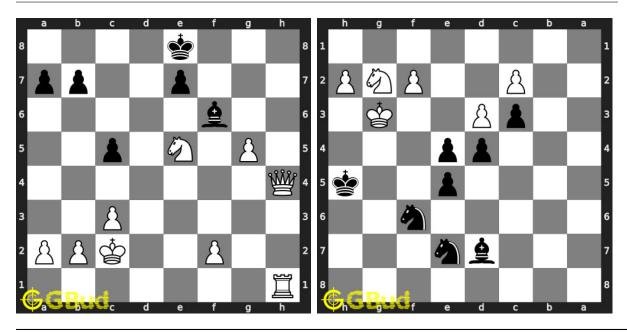

ess endgame puzzles are a subset of kids games.

Previous article: « Chess endgame puzzles 81 to 90

Next article : Chess fork puzzles 1 to 10  $\times$ 

Back to top Contact Us

© GBud Games 2021

# Chapter 30

# Chess endgame puzzles 101 to 110



101. Mate in 1 move

Level: Easy, Next Move: Black Solution: https://gbud.in/gf3lzs4 102. Mate in 2 moves

Level: Medium, Next Move: White Solution: https://gbud.in/gf3lzs4



#### 103. Mate in 2 moves

Level: Hard, Next Move: White Solution: https://gbud.in/gf3lzs4

#### 104. Mate in 2 moves

Level: Medium, Next Move: White Solution: https://gbud.in/gf3lzs4



#### 105. Mate in 2 moves

Level: Medium, Next Move: White Solution: https://gbud.in/gf3lzs4

#### 106. Mate in 2 moves

Level: Hard, Next Move: White Solution: https://gbud.in/gf3lzs4



#### 107. Mate in 2 moves

Level: Easy, Next Move: White Solution: https://gbud.in/gf3lzs4

#### 108. Mate in 3 moves

Level: Hard, Next Move: Black, Solution: https://gbud.in/gf3lzs4



#### 109. Mate in 3 moves

Level: Medium, Next Move: White Solution: https://gbud.in/gf3lzs4

#### 110. Mate in 3 moves

Level: Hard, Next Move: White Solution: https://gbud.in/gf3lzs4



Figure 30.1: Solve other puzzles @ https://gbud.in/chsgppz

# 30.1 Play chess for free



Figure 30.2: Play chess online for free. Solve puzzles and play with friends

Play chess for free at https://gbud.in/chs

We present you a platform to play chess online with friends for free. No need to install any app. You can play chess for free without registration or login.

Simple. You can do several chess related activities.