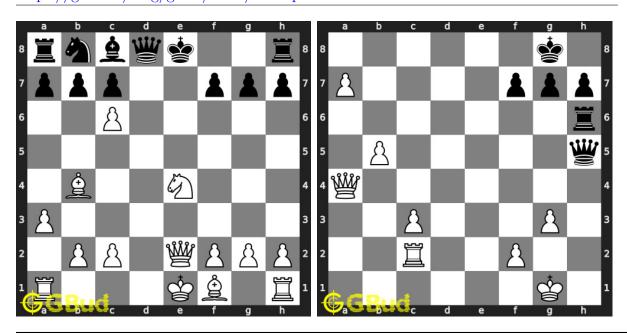

dm4

Solve these mate in 1 chess puzzles 1 to 10 and improve your chess games through improvement of your chess strategies and chess tactics. You can solve these Mate in 1 move puzzles online. Alternatively, you can also download the Mate in 1 move puzzles in pdf which is printable. You can print these Mate in 1 move problems worksheet and solve without internet. These mate in 1 chess puzzles are a subset of kids games.

Previous article: « Chess puzzles

Next article : Mate in 1 move puzzles 11 to 20  $\times$ 

Back to top Contact Us

© GBud Games 2021

# Chapter 11

# Mate in 1 move puzzles 11 to 20



11. Will you capture the unsupported knight 12. Mate in 1 move

Level: Easy, Next Move: Black Solution: https://gbud.in/ghcfl14 Level: Easy, Next Move: Whi Solution: https://gbud.in/ghc



#### 13. Mate in 1 move

Level: Easy, Next Move: White Solution: https://gbud.in/ghcfl14

#### 14. Mate in 1 move

Level: Easy, Next Move: White Solution: https://gbud.in/ghcfl14



#### 15. Mate in 1 move

Level: Easy, Next Move: White Solution: https://gbud.in/ghcfl14

#### 16. Mate in 1 move

Level: Easy, Next Move: White Solution: https://gbud.in/ghcfl14



#### 17. Give a discovered check

Level: Easy, Next Move: White Solution: https://gbud.in/ghcfl14

#### 18. Mate in 1 move

Level: Easy, Next Move: White Solution: https://gbud.in/ghcfl14



#### 19. Get the benefit of opponent's mistake 20. Mate in 1 move

Level: Easy, Next Move: White Solution: https://gbud.in/ghcfl14

Level: Easy, Next Move: White Solution: https://gbud.in/ghcfl14



Figure 11.1: Solve other puzzles @ https://g