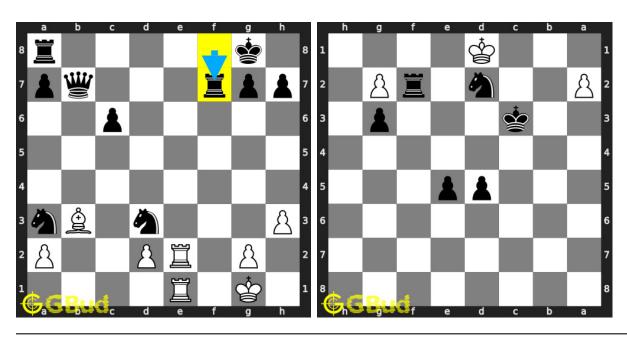

## Contents

| 1        | Chess puzzle collections                              | 52  |
|----------|-------------------------------------------------------|-----|
|          | 1.1 Free chess puzzle collections                     | 52  |
|          | 1.2 Chess puzzles collections                         | 52  |
|          | 1.3 Download chess puzzles worksheets pdf             | 59  |
|          | 1.4 Chess puzzle collections - individual collections | 65  |
|          | 1.5 Play chess for free                               | 72  |
| <b>2</b> | Chess avoid checkmate puzzles 1 to 10                 | 75  |
|          | 2.1 Play chess for free                               | 78  |
| 3        | Avoid checkmate puzzles 11 to 20                      | 81  |
|          | 3.1 Play chess for free                               | 83  |
| 4        | Chess battery puzzles 1 to 10                         | 86  |
|          | 4.1 Play chess for free                               | 89  |
| 5        | Chess battery puzzles 11 to 20                        | 92  |
|          | 5.1 Play chess for free                               | 95  |
| 6        | Chess battery puzzles 21 to 30                        | 98  |
|          | 6.1 Play chess for free                               | 101 |
| 7        | Chess battery puzzles 31 to 40                        | 104 |
|          | 7.1 Play chess for free                               | 107 |
| 8        | Chess battery puzzles 41 to 50                        | 110 |
|          | 8.1 Play chess for free                               | 113 |
| 9        | Chess battery puzzles 51 to 60                        | 116 |
|          | 9.1 Play chess for free                               | 117 |
| 10       | Mate in 1 move puzzles 1 to 10                        | 120 |