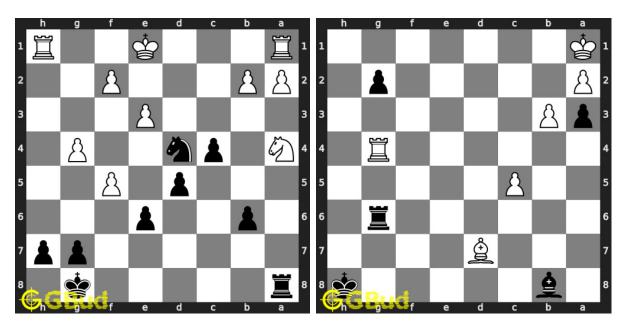

}{lll} Level: Hard, Next Move: White \\ Solution: https://gbud.in/grg5bp4 \\ \end{tabular} \begin{tabular}{lll} Level: Hard, Next Move: White \\ Solution: https://gbud.in/grg5bp4 \\ \end{tabular}$ 



#### 43. Gain opponent's queen

Level: Hard, Next Move: White Solution: https://gbud.in/grg5bp4

#### 44. Gain rook

Level: Medium, Next Move: White Solution: https://gbud.in/grg5bp4



#### 45. Promote your pawn in 2 moves

Level: Medium, Next Move: White Solution: https://gbud.in/grg5bp4

#### 46. Gain opponent's rook

Level: Medium, Next Move: White Solution: https://gbud.in/grg5bp4



#### 47. Gain opponent's queen

Level: Easy, Next Move: Black Solution: https://gbud.in/grg5bp4

#### 48. Gain opponent's queen in 2 moves

Level: Medium, Next Move: White Solution: https://gbud.in/grg5bp4



### 49. Gain opponent's rook by a knight fork 50. Mate in 2 moves

Level: Easy, Next Move: Black Solution: https://gbud.in/grg5bp4 Level: Medium, Next Move: Black Solution: https://gbud.in/grg5bp



Figure 54.1: Solve other puzzles @ https://gbud.in/chsgppz

## 54.1 Play chess for free



Figure 54.2: Play chess online for free. Solve puzzles and play with friends

Play chess for free at https://gbud.in/chs

We present you a platform to play chess online with friends for free. No need to install any app. You can play chess for free without registration or login.

Simple. You can do several chess related activities.

- 1. solve chess puzzles
- 2. learn about chess
- 3. play chess with computer
- 4. play chess with friend
- 5. create your own chess games
- 6. fen viewer
- 7. fen editor
- 8