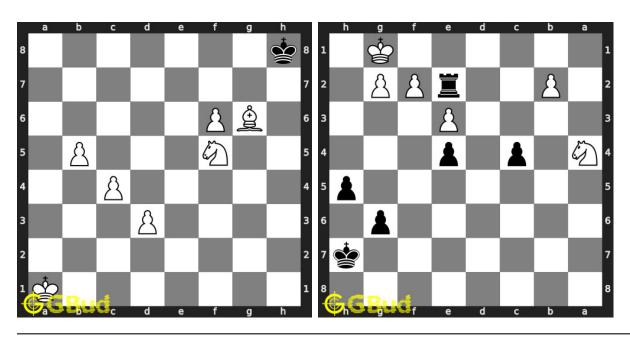

# Pawn promotion puzzles in chess 21 to 30



#### 21. Mate in 2 moves

Level: Medium, Next Move: White Level: Hard, Next Move: White Solution: https://gbud.in/gs8wfv4

#### 22. Mate in 3 moves

Solution: https://gbud.in/gs8wfv4



#### 23. Mate in 4 moves

Level: Hard, Next Move: White Solution: https://gbud.in/gs8wfv4

#### 24. Gain queen

Level: Medium, Next Move: White Solution: https://gbud.in/gs8wfv4



#### 25. Mate in 4 moves

Level: Hard, Next Move: Black Solution: https://gbud.in/gs8wfv4

#### 26. Promote your pawn in 4 moves

Level: Hard, Next Move: White Solution: https://gbud.in/gs8wfv4



### 27. Get a queen in 5 moves

Level: Hard, Next Move: White Solution: https://gbud.in/gs8wfv4

#### 28. Save your queen

Level: Medium, Next Move: White Solution: https://gbud.in/gs8wfv4



#### 29. Mate in 3 moves

Level: Hard, Next Move: White Solution: https://gbud.in/gs8wfv4

#### 30. Get a queen in 4 moves

Level: Hard, Next Move: Black Solution: https://gbud.in/gs8wfv4



Figure 144.1: Solve other puzzles @ https://gbud.in/chsgppz

## 144.1 Play chess for free



Figure 144.2: Play chess online for free. Solve puzzles and play with friends

Play chess for free at https://gbud.in/chs

We present you a platform to play chess online with friends for free. No need to install any app. You can play chess for free without registration or login.

Simple. You can do several chess related activities.

- 1. solve chess puzzles
- 2. learn about chess
- 3. play chess with computer
- 4. play chess with friend
- 5. create your own chess games
- 6. fen viewer
- 7. fen editor
- 8. fen