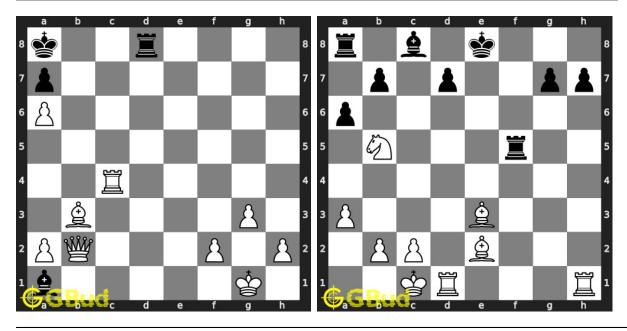

out internet. These pawn promotion puzzles are a subset of kids games.

Pawns are given a chance to become a higher value piece, once they reach the last square in their file. The options available for promotion are queen, rook, knight or bishop. You should be careful which piece you are promoting into, since some promotion leads to stalemate. Promotion of pawns is really useful during endgames.

Previous article : « Pawn promotion puzzles in chess 31 to 40  $\,$ 

Next article : Check mate puzzles 1 to 10  $\times$ 

Back to top Contact Us

© GBud Games 2021

## Chapter 147

# Chess strategy puzzles 1 to 10



#### 1. Mate in 1 move

Level: Easy, Next Move: White Solution: https://gbud.in/gcggm34

#### 2. Mate in 2 moves

Level: Medium, Next Move: Black Solution: https://gbud.in/gcggm34



#### 3. Mate in 3 moves

Level: Hard, Next Move: White Solution: https://gbud.in/gcggm34

#### 4. Gain rook

Level: Easy, Next Move: White Solution: https://gbud.in/gcggm34



#### 5. Mate in 2 moves

Level: Medium, Next Move: White Level: Hard, Next Move: White Solution: https://gbud.in/gcggm34

#### 6. Gain queen

Solution: https://gbud.in/gcggm34



#### 7. Gain knight

Level: Easy, Next Move: White Solution: https://gbud.in/gcggm34

#### 8. Mate in 2 moves

Level: Medium, Next Move: White Solution: https://gbud.in/gcggm34



#### 9. Mate in 3 moves

Level: Hard, Next Move: White Solution: https://gbud.in/gcggm34

#### 10. Gain Bishop

Level: Easy, Next Move: White Solution: https://gbud.in/gcggm34



Figure 147.1: Solve other puzzles @ https://gbud.in/chsgppz

## 147.1 Play chess for