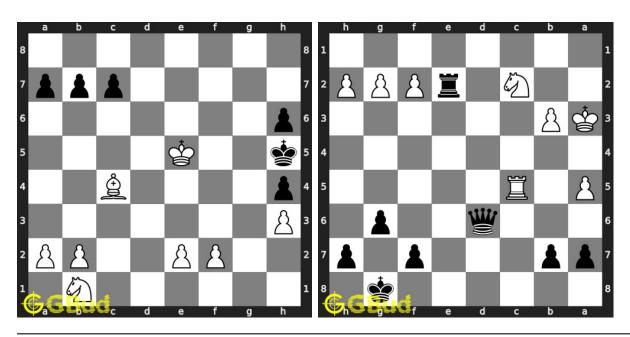

ttack, stonewall attack, trompowsky attack, undermining, windmill, xray, normal, Richter-Rauzer attack, Sozin attack, desparado, overloading, squeeze, swindle, zugzwang, zwischenschach and zwischenzug.

Previous article : « Chess strategy puzzles 151 to 160  $\,$ 

Next article : Chess strategy puzzles 171 to 180  $\times$ 

Back to top Contact Us

© GBud Games 2021

# Chapter 164

# Chess strategy puzzles 171 to 180



#### 171. Mate in 2 moves

Solution: https://gbud.in/ghj31b4

# 172. Gain opponent's rook

Level: Medium, Next Move: White Level: Medium, Next Move: White Solution: https://gbud.in/ghj31b4



#### 173. Mate in 3 moves

Level: Hard, Next Move: White Solution: https://gbud.in/ghj31b4

#### 174. Mate in 2 moves

Level: Hard, Next Move: White Solution: https://gbud.in/ghj31b4



#### 175. Mate in 2 moves

Level: Medium, Next Move: White Solution: https://gbud.in/ghj31b4

#### 176. Mate in 5 moves

Level: Hard, Next Move: Black Solution: https://gbud.in/ghj31b4



#### 177. Mate in 4 moves

Level: Hard, Next Move: White Solution: https://gbud.in/ghj31b4

## 178. Gain queen in 2 moves

Level: Medium, Next Move: Black Solution: https://gbud.in/ghj31b4



# 179. Gain opponent's queen

Level: Easy, Next Move: Black Solution: https://gbud.in/ghj31b4

## 180. Gain opponent's queen in 2 moves

Level: Medium, Next Move: White Solution: https://gbud.in/ghj31b4



Figure 164.1: Solve other puzzles @ https://gbud.in/chsgppz

# 164.1 Play chess for free



Figure 164.2: Play chess online for free. Solve puzzles and play with friends

Play chess for free at https://gbud.in/ch