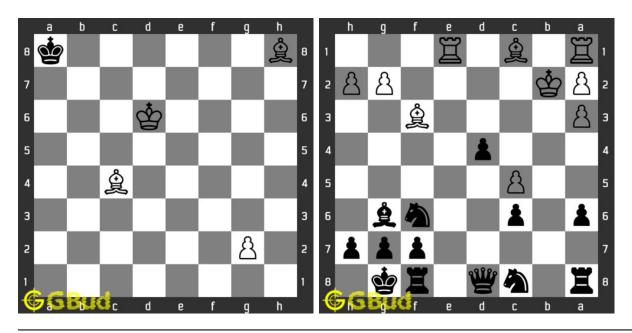

famous chess games.



Figure 21.3: Solve these Chess endgame puzzles 11 to 20 puzzles online or view solutions by scanning this QR code or goto the link below

# https://gbud.in/ghgfqp4

Solve these chess endgame puzzles and improve your chess games through improvement of your chess strategies and chess tactics. You can solve these chess endgame exercises online. Alternatively, you can also download the chess endgame puzzles in pdf which is printable. You can print these chess endgame problems worksheet and solve without internet. These chess endgame puzzles are a subset of kids games.

Previous article: « Chess endgame puzzles 101 to 110

Next article : Chess endgame puzzles 111 to 120  $\times$ 

Back to top Contact Us

© GBud Games 2021

# Chapter 22

# Chess endgame puzzles 21 to 30



# 21. Mate in 3 moves

Level: Hard, Next Move: White Solution: https://gbud.in/g8038f4

## 22. Mate in 1 move

Level: Easy, Next Move: Black Solution: https://gbud.in/g8038f4



# 23. Your queen is lost. What would you do? 24. Mate in 2 moves

Level: Medium, Next Move: White Solution: https://gbud.in/g8038f4

Level: Medium, Next Move: V Solution: https://gbud.in/g803



# 25. Mate in 3 moves

Level: Hard, Next Move: White Solution: https://gbud.in/g8038f4

# 26. Mate in 3 moves

Level: Hard, Next Move: White Solution: https://gbud.in/g8038f4



#### 27. Mate in 1 move

Level: Easy, Next Move: White Solution: https://gbud.in/g8038f4

#### 28. Mate in 1 move

Level: Easy, Next Move: White Solution: https://gbud.in/g8038f4



# 29. Mate in 2 moves

Level: Medium, Next Move: White Solution: