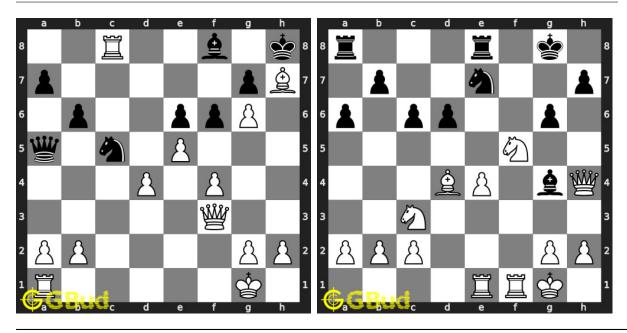

ategy problems worksheet and solve without internet. These chess strategy puzzles are a subset of kids games.

These puzzles target different chess strategies such as discovered attack, discovered double attack, fourpawns attack, stonewall attack, trompowsky attack, undermining, windmill, xray, normal, Richter-Rauzer attack, Sozin attack, desparado, overloading, squeeze, swindle, zugzwang, zwischenschach and zwischenzug.

Previous article : « Chess strategy puzzles 131 to 140

Next article: Chess strategy puzzles 151 to 160 »

Back to top Contact Us

© GBud Games 2021

# Chapter 162

# Chess strategy puzzles 151 to 160



# 151. Gain knight

Level: Hard, Next Move: White Solution: https://gbud.in/g0knfk4

## 152. Gain queen

Level: Hard, Next Move: White Solution: https://gbud.in/g0knfk4



#### 153. Mate in 3 moves

Level: Hard, Next Move: White Solution: https://gbud.in/g0knfk4

#### 154. Mate in 3 moves

Level: Hard, Next Move: White Solution: https://gbud.in/g0knfk4



#### 155. Mate in 3 moves

Level: Hard, Next Move: White Solution: https://gbud.in/g0knfk4

#### 156. Mate in 2 moves

Level: Medium, Next Move: Black Solution: https://gbud.in/g0knfk4



#### 157. Mate in 2 moves

Level: Medium, Next Move: White Solution: https://gbud.in/g0knfk4

# 158. Gain opponent's queen

Level: Hard, Next Move: White Solution: https://gbud.in/g0knfk4



#### 159. Mate in 2 moves

Level: Medium, Next Move: White Solution: https://gbud.in/g0knfk4

#### 160. Mate in 3 moves

Level: Hard, Next Move: White Solution: https://gbud.in/g0knfk4



Figure 162.1: Solve other puzzles @ https://g