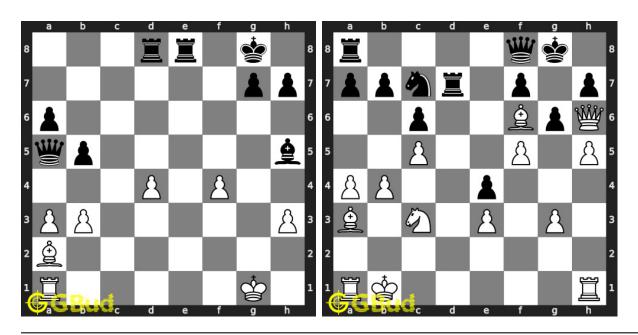

s pawn problems worksheet and solve without internet. These chess pawn puzzles are a subset of kids games.

Each player has eight pawns. They form the first line of defense. It is also the second most weakest among the pieces.

Previous article: « Chess pawn puzzles 11 to 20

Next article: Chess pawn puzzles 31 to 40 »

Back to top Contact Us

© GBud Games 2021

## Chapter 209

# Chess pawn puzzles 31 to 40



#### 31. Mate in 1 move

Level: easy, Next Move: White Solution: https://gbud.in/g15tl14

#### 32. Mate in 3 moves

Level: hard, Next Move: White Solution: https://gbud.in/g15tl14



#### 33. Mate in 1 move

Level : easy, Next Move : Black Solution : https://gbud.in/g15tl14

#### 34. Capture opponent's queen in two mo

Level: easy, Next Move: White Solution: https://gbud.in/g15tl14



#### 35. Capture opponent's queen after a discovered check 36. Mate in 3 mo

Level: easy, Next Move: White Solution: https://gbud.in/g15tl14

Level: hard, Next M

Solution: https://g



#### 37. Mate in 3 moves

Level: hard, Next Move: Black Solution: https://gbud.in/g15tl14

#### 38. Mate in 1 move

Level: easy, Next Move: White Solution: https://gbud.in/g15tl14



#### 39. Promote your pawn to a queen in 3 moves

Level: hard, Next Move: Black Solution: https://gbud.in/g15tl14

#### 40. Mate in 1 move

Level: easy, Next Move: Wh

Solution: https://gbud.in/g1



Figure 209.1: Solve other puzzles @ https://gbud.in/chsgppz

## 209.1 Play chess for free



Figure 209.2: Play chess online for free. Solve puzzles and play with friends

Play chess for free at https://gbud.in/chs

We present yo