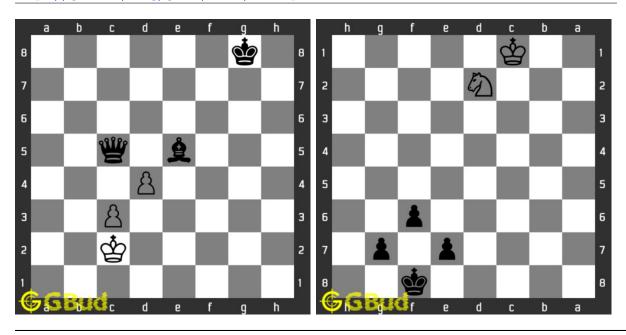

ctice these easy chess problems and compare your answers with the solutions provided. These easy chess problems are fun to solve. These easy chess problems are a subset of kids games.

You can solve these easy chess puzzles online. Alternatively, you can also download the easy chess puzzles in pdf which is printable. You can print

these easy chess problems worksheet and solve without internet.

Previous article: « Chess zugzwang puzzles 71 to 80

Next article : Easy Chess Puzzles 101 to 110  $\times$ 

Back to top Contact Us

 $\odot$  GBud Games 2021

# Chapter 101

# Easy Chess Puzzles 11 to 20



11. Check mate in one move Level: Easy, Next Move: White Solution: https://gbud.in/g6yjq24 12. Sacrifice a piece to gain queen Level: Easy, Next Move: Black Solution: https://gbud.in/g6yjq24



# 13. Which piece will you capture

 $\begin{array}{l} Level: Easy, \, Next \,\, Move: \, White \\ Solution: \, https://gbud.in/g6yjq24 \end{array}$ 

# 14. Move the pawn in f file

Level : Easy, Next Move : Black Solution : https://gbud.in/g6yjq24



15. Take advantage of opponents mistake 16. Capture the queen by the

 $\begin{array}{l} Level: Easy, \, Next \,\, Move: \, White \\ Solution: \, https://gbud.in/g6yjq24 \end{array}$ 

Level: Easy, Next Move: White Solution: https://gbud.in/g6yjq24



# 17. Provide support to your knight 1

Level: Easy, Next Move: White Solution: https://gbud.in/g6yjq24

#### 18. Mate in 1 move

Level: Easy, Next Move: Black Solution: https://gbud.in/g6yjq24



## 19. Mate in 1 move

Level: Easy, Next Move: White Solution: https://gbud.in/g6yjq24

#### 20.