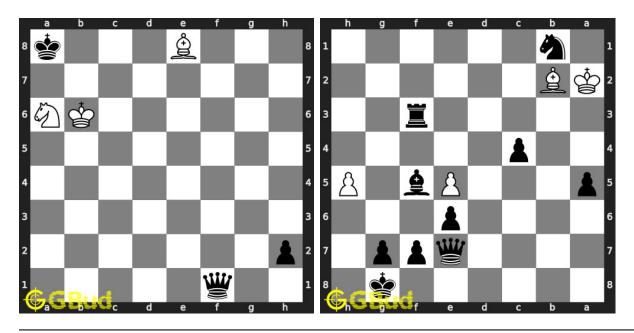

famous chess games.



Figure 27.3: Solve these Endgame puzzles 71 to 80 puzzles online or view solutions by scanning this QR code or goto the link below

## https://gbud.in/gpnz554

Solve these chess endgame puzzles 71 to 80 and improve your chess games through improvement of your chess strategies and chess tactics. You can solve these chess endgame exercises online. Alternatively, you can also download the chess endgame puzzles in pdf which is printable. You can print these chess endgame problems worksheet and solve without internet. These chess endgame puzzles are a subset of kids games.

Previous article: « Chess endgame puzzles 61 to 70

Next article : Chess endgame puzzles 81 to 90  $\times$ 

Back to top Contact Us

© GBud Games 2021

# Chapter 28

# Chess endgame puzzles 81 to 90



#### 81. Mate in 1 move

Level: Easy, Next Move: White Solution: https://gbud.in/gssh5s4

#### 82. Mate in 2 moves

Level: Medium, Next Move: Black Solution: https://gbud.in/gssh5s4



#### 83. Mate in 3 moves

Level: Hard, Next Move: White Solution: https://gbud.in/gssh5s4

#### 84. Mate in 1 move

Level: Easy, Next Move: White Solution: https://gbud.in/gssh5s4



#### 85. Mate in 3 moves

Level: Medium, Next Move: White Solution: https://gbud.in/gssh5s4

#### 86. Stalemate and draw

Level: Hard, Next Move: White Solution: https://gbud.in/gssh5s4



#### 87. Mate in 1 move

Level: Easy, Next Move: Black Solution: https://gbud.in/gssh5s4

#### 88. Mate in 2 moves

Level: Medium, Next Move: White Solution: https://gbud.in/gssh5s4



#### 89. Mate in 3 moves

Level: Hard, Next Move: White