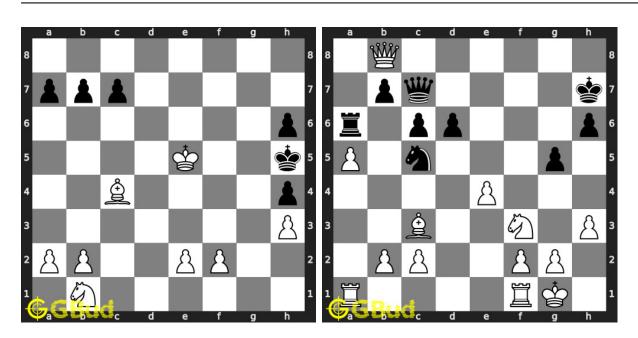

s

© GBud Games 2021

## Chapter 183

# Checkmate puzzles 61 to 70



#### 61. Mate in 1 move

Level: Easy, Next Move: Black Solution: https://gbud.in/gcs5s84

#### 62. Mate in 1 move

Level: Easy, Next Move: Black Solution: https://gbud.in/gcs5s84



#### 63. Mate in 1 move

Level: Easy, Next Move: White Solution: https://gbud.in/gcs5s84

#### 64. Mate in 1 move

Level: Easy, Next Move: White Solution: https://gbud.in/gcs5s84



#### 65. Mate in 2 moves

Level: Medium, Next Move: White Solution: https://gbud.in/gcs5s84

#### 66. Mate in 3 moves

Level: Hard, Next Move: White Solution: https://gbud.in/gcs5s84



#### 67. Mate in 1 move

Level: Easy, Next Move: White Solution: https://gbud.in/gcs5s84

#### 68. Mate in 1 move

Level: Easy, Next Move: White Solution: https://gbud.in/gcs5s84



#### 69. Mate in 2 moves

Level: Medium, Next Move: White Solution: https://gbud.in/gcs5s84

#### 70. Mate in 4 moves

Level: Hard, Next Move: White Solution: https://gbud.in/gcs5s84



Figure 183.1: Solve other puzzles @ https://gbud.in/chsgppz

## 183.1 Play chess for free



Figure 183.2: Play chess online for free. Solve puzzles and play with friends

Play chess for free at https://gbud.in/chs

We present you a platform to play chess online with friends for free. No need to install any app. You can play chess for free without registration or login.

Simple. You can do several chess related activities.

- 1. solve chess puzzles
- 2. learn about chess
- 3. play chess with computer
- 4. play chess with friend
- 5. create your own chess games
- 6. fen viewer
- 7. fen editor
- 8. fen gene