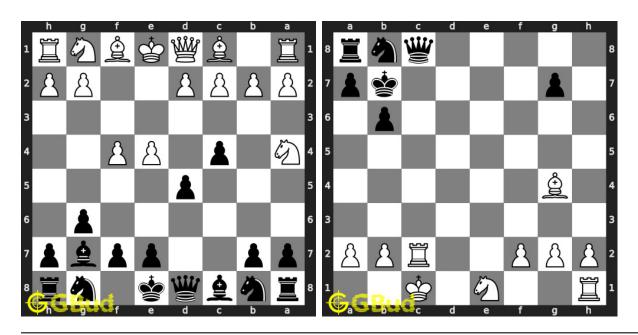

GBud Games 2021

# Chapter 103

# Easy Chess Puzzles 31 to 40



# 31. Gain knight

Level: Easy, Next Move: White Solution: https://gbud.in/gpdy704

# 32. Castle your king

Level: Easy, Next Move: Black Solution: https://gbud.in/gpdy704



# 33. Gain Bishop

Level: Easy, Next Move: White Solution: https://gbud.in/gpdy704

## 34. Mate in 1 move

Level: Easy, Next Move: White Solution: https://gbud.in/gpdy704



## 35. Mate in 1 move

Level: Easy, Next Move: White Solution: https://gbud.in/gpdy704

#### 36. Mate in 1 move

Level: Easy, Next Move: White Solution: https://gbud.in/gpdy704



# 37. Gain pieces after opponents mistake

Level: Easy, Next Move: White Solution: https://gbud.in/gpdy704

## 38. Give a discovered check

Level: Easy, Next Move: White Solution: https://gbud.in/gpdy704



#### 39. Have an en passant capture

Level : Easy, Next Move : Black Solution : https://gbud.in/gpdy704

## 40. Mate in 1 move

Level: Easy, Next Move: White Solution: https://gbud.in/gpdy704



Figure 103.1: Solve other puzzles @ https://gbud.in/chsgppz

# 103.1 Play chess for free



Figure 103.2: Play chess online for free. Solve puzzles and play with friends

Play chess for free at https://gbud.in/chs

We present you a platform to play chess online with friends for free. No need to install any app. You can play chess for free without registration or login.

Simple. You can do several chess related activities.

- 1. solve chess puzzles
- 2. learn about chess
- 3. play chess with computer
- 4. play chess with friend
- 5. create your own chess games
- 6. fen viewer
- 7. fen editor
- 8.