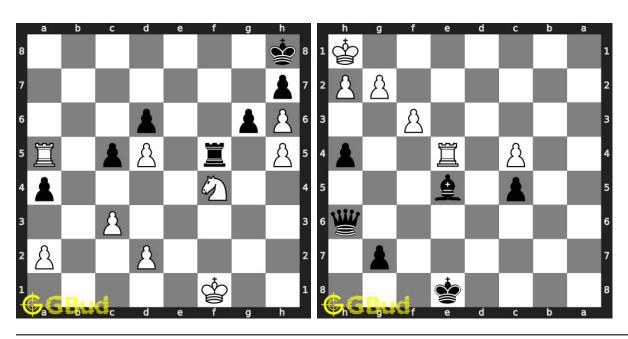

ontact Us

© GBud Games 2021

# Chapter 202

# Chess pin puzzles 1 to 10



## 1. Unpin your queen

Level: Easy, Next Move: White Solution: https://gbud.in/gs13lm4

2. Save your queen

Level: Medium, Next Move: White Solution: https://gbud.in/gs13lm4



## 3. Remove support to queen

Level: Medium, Next Move: White Solution: https://gbud.in/gs13lm4

## 4. Mate in 2 moves

Level: Medium, Next Move: White Solution: https://gbud.in/gs13lm4



### 5. Mate in 2 moves

Level: Medium, Next Move: Black Solution: https://gbud.in/gs13lm4

## 6. Gain knight

Level: Hard, Next Move: Knight Solution: https://gbud.in/gs13lm4



## 7. Save your queen

Level: Medium, Next Move: White Level: Hard, Next Move: White Solution: https://gbud.in/gs13lm4

## 8. Mate in 3 moves

Solution: https://gbud.in/gs13lm4



## 9. Mate in 2 moves

Level: Medium, Next Move: White Solution: https://gbud.in/gs13lm4

### 10. Mate in 2 moves

Level: Medium, Next Move: Black Solution: https://gbud.in/gs13lm4



Figure 202.1: Solve other puzzles @ https://gbud.in/chsgppz

## 202.1 Play chess for free



Figure 202.2: Play chess online for free. Solve puzzles and play with friends

Play chess for free at https://gbud.in/chs

We present you a platform to play chess online with friends for free. No need to install any app. You can play chess for free without registration or login.

Simple. You can do several chess related activities.

- 1. solve chess puzzles
- 2. learn about chess
- 3. play chess with computer
- 4. play chess with friend
- 5. create your own chess games
- 6. fen viewer
- 7. fen editor
- 8. fen genera