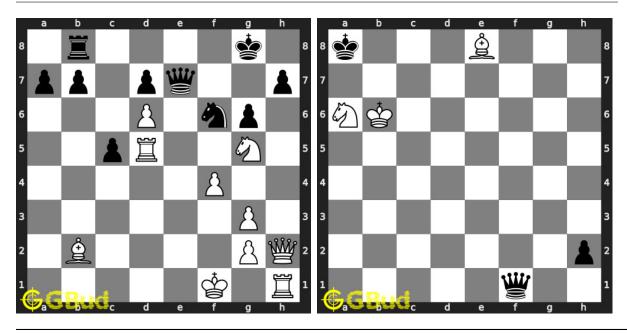

without internet. These chess strategy puzzles are a subset of kids games.

These puzzles target different chess strategies such as discovered attack, discovered double attack, fourpawns attack, stonewall attack, trompowsky attack, undermining, windmill, xray, normal, Richter-Rauzer attack, Sozin attack, desparado, overloading, squeeze, swindle, zugzwang, zwischenschach and zwischenzug.

Previous article : « Chess strategy puzzles 291 to 300  $\,$ 

Next article : Chess strategy puzzles 41 to 50  $\times$ 

Back to top Contact Us

© GBud Games 2021

## Chapter 151

# Chess strategy puzzles 41 to 50



41. Get the benefit of opponent's mistake 42. Gain a piece

Level: Easy, Next Move: White Level: Medium, Next Move: White Solution: https://gbud.in/g7m7dh4 Solution: https://gbud.in/g7m7dh4



#### 43. Mate in 4 moves

Level: Hard, Next Move: White Solution: https://gbud.in/g7m7dh4

#### 44. Mate in 1 move

Level: Easy, Next Move: White Solution: https://gbud.in/g7m7dh4



#### 45. Mate in 2 moves

Level: Medium, Next Move: Black Solution: https://gbud.in/g7m7dh4

#### 46. Mate in 3 moves

Level: Hard, Next Move: White Solution: https://gbud.in/g7m7dh4



#### 47. Mate in 1 move

Level: Easy, Next Move: White Solution: https://gbud.in/g7m7dh4

#### 48. Mate in 3 moves

Level: Medium, Next Move: White Solution: https://gbud.in/g7m7dh4



#### 49. Stalemate and draw

Level: Hard, Next Move: White Solution: https://gbud.in/g7m7dh4

#### 50. Mate in 1 move

Level: Easy, Next Move: Black Solution: https://gbud.in/g7m7dh4



Figure 151.1: Solve other puzzles @ https://gbud.in/chsgpp