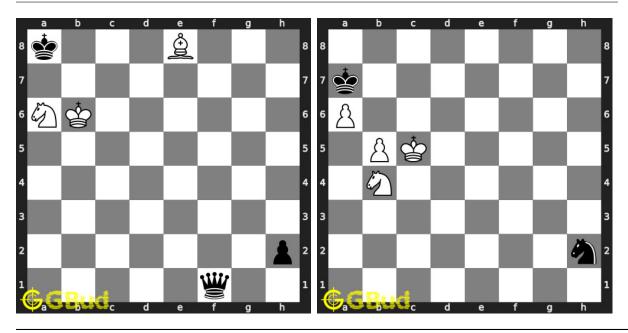

ate
- 38. Vukovic's mate

Previous article : « Checkmate puzzles 101 to 110

Next article : Check mate puzzles 111 to 120  $\mathbin{>}$ 

Back to top Contact Us

© GBud Games 2021

# Chapter 179

# Checkmate puzzles 21 to 30



#### 21. Mate in 4 moves

Level: Hard, Next Move: White Solution: https://gbud.in/g6knn54

#### 22. Mate in 1 move

Level: Easy, Next Move: White Solution: https://gbud.in/g6knn54



#### 23. Mate in 1 move

Level: Easy, Next Move: White

#### 24. Mate in 2 moves

Level: Medium, Next Move: White Solution: https://gbud.in/g6knn54 Solution: https://gbud.in/g6knn54



#### 25. Mate in 4 moves

Level: Hard, Next Move: White Solution: https://gbud.in/g6knn54

### 26. Get the benefit of opponent's mistake

Level: Easy, Next Move: White Solution: https://gbud.in/g6knn54



#### 27. Mate in 1 move

Level: Easy, Next Move: White Solution: https://gbud.in/g6knn54

#### 28. Mate in 3 moves

Level: Hard, Next Move: White Solution: https://gbud.in/g6knn54



#### 29. Mate in 1 move

Level: Easy, Next Move: White Solution: https://gbud.in/g6knn54

#### 30. Mate in 1 move

Level: Easy, Next Move: Black Solution: https://gbud.in/g6knn54



Figure 179.1: Solve other puzzles @ https://gbud.in/chsgppz

# 179.1 Play chess for free



Figure 179.2: Play chess online for free. Solve puzzles and play with friends

Play chess for free at https://gbud.in/chs

We present you a platform to play chess online with friends for free. No need to install any app. You can play chess for free without registration or login.

Simple. You can do several chess related activities.

- 1. s