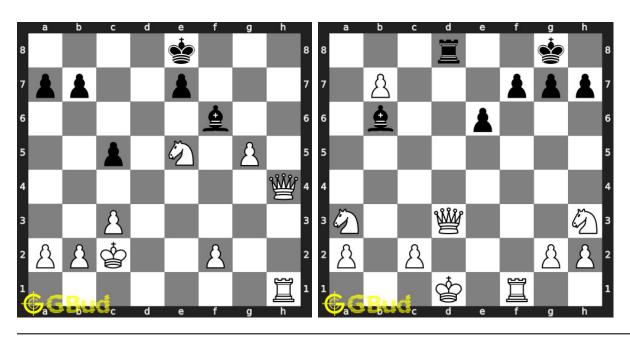

2021

# Chapter 81

# Chess sacrifice puzzles 51 to 60



#### 51. Gain queen

Level: Medium, Next Move: White Solution: https://gbud.in/gstl6w4

#### 52. Gain queen

Level: Medium, Next Move: White Solution: https://gbud.in/gstl6w4



#### 53. Mate in 3 moves

Level: Hard, Next Move: Black Solution: https://gbud.in/gstl6w4

#### 54. Promote your pawn in 4 moves

Level: Hard, Next Move: White Solution: https://gbud.in/gstl6w4



#### 55. Gain queen

Level: Hard, Next Move: White Solution: https://gbud.in/gstl6w4

#### 56. Mate in 2 moves

Level: Medium, Next Move: White Solution: https://gbud.in/gstl6w4



#### 57. Mate in 2 moves

Level: Medium, Next Move: White Solution: https://gbud.in/gstl6w4

#### 58. Mate in 2 moves

Level: Medium, Next Move: White Solution: https://gbud.in/gstl6w4



#### 59. Mate in 2 moves

Level: Easy, Next Move: White Solution: https://gbud.in/gstl6w4

#### 60. Save your queen

Level: Medium, Next Move: White Solution: https://gbud.in/gstl6w4



Figure 81.1: Solve other puzzles @ https://gbud.in/chsgppz

## 81.1 Play chess for free



Figure 81.2: Play chess online for free. Solve puzzles and play with friends

Play chess for free at https://gbud.in/chs

We present you a platform to play chess online with friends for free. No need to install any app. You can play chess for free without registration or login.

Simple. You can do several chess related activities.

- 1. solve chess puzzles
- 2. learn about chess
- 3. play chess with computer
- 4. play chess with friend
- 5. create your own chess games
- 6. fen viewer
- 7. fen editor
- 8. fen generat