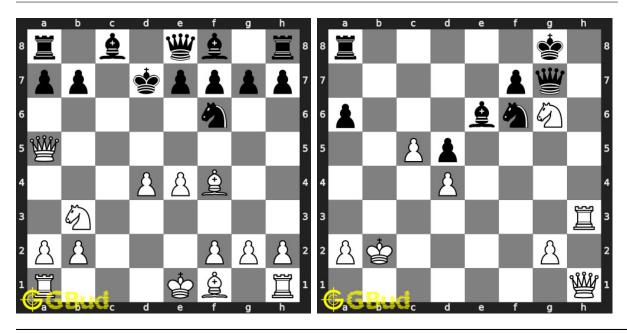

form the battery.

Previous article : « Chess battery puzzles 21 to 30  $\,$ 

Next article : Chess battery puzzles 41 to 50  $\times$ 

Back to top Contact Us

© GBud Games 2021

# Chapter 8

# Chess battery puzzles 41 to 50



#### 41. Mate in 2 moves

Level: medium, Next Move: White Level: hard, Next Move: Black Solution: https://gbud.in/gc252w4

42. Promote your pawn to a queen in 3

Solution: https://gbud.in/gc252w4



#### 43. Mate in 2 moves

Level: medium, Next Move: White Level: medium, Next Move: Black Solution: https://gbud.in/gc252w4

#### 44. Mate in 3 moves

Solution: https://gbud.in/gc252w4



#### 45. Mate in 2 moves

Level: medium, Next Move: White Solution: https://gbud.in/gc252w4

#### 46. Mate in 1 move

Level: easy, Next Move: White Solution: https://gbud.in/gc252w4



#### 47. Mate in 2 moves

Level: medium, Next Move: White Level: medium, Next Move: White Solution: https://gbud.in/gc252w4

#### 48. Mate in 2 moves

Solution: https://gbud.in/gc252w4



#### 49. Mate in 2 moves

Level: medium, Next Move: White Solution: https://gbud.in/gc252w4

#### 50. Mate in 1 move

Level: easy, Next Move: Black Solution: https://gbud.in/gc252w4



Figure 8.1: Solve other puzzles @ https://gbud.in/chsgppz

## 8.1 Play chess for free



Figure 8.2: Play chess online for free. Solve puzzles and play with friends

Play chess for free at https://gbud.in/chs

We present you a platform to play chess online with friends for free. No need to install any app. You can play chess for free without registration or login.

Simple. You can do several chess related activities.

- 1