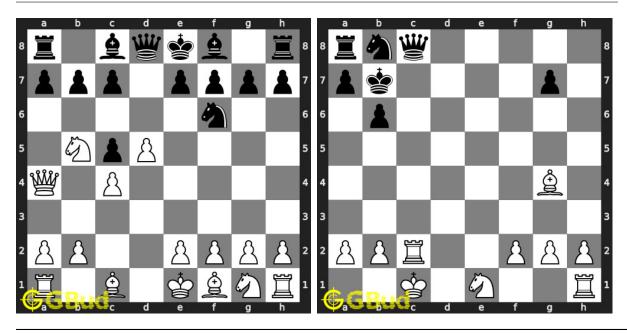

. These mate in 1 chess puzzles are a subset of kids games.

Previous article: « Chess puzzles

Next article : Mate in 1 move puzzles 11 to 20  $\times$ 

Back to top Contact Us

© GBud Games 2021

# Chapter 11

# Mate in 1 move puzzles 11 to 20



11. Will you capture the unsupported knight 12. Mate in 1 move

Level: Easy, Next Move: Black Solution: https://gbud.in/ghcfl14 Level: Easy, Next Move: Whi Solution: https://gbud.in/ghc



#### 13. Mate in 1 move

Level: Easy, Next Move: White Solution: https://gbud.in/ghcfl14

#### 14. Mate in 1 move

Level: Easy, Next Move: White Solution: https://gbud.in/ghcfl14



#### 15. Mate in 1 move

Level: Easy, Next Move: White Solution: https://gbud.in/ghcfl14

#### 16. Mate in 1 move

Level: Easy, Next Move: White Solution: https://gbud.in/ghcfl14



#### 17. Give a discovered check

Level: Easy, Next Move: White Solution: https://gbud.in/ghcfl14

#### 18. Mate in 1 move

Level: Easy, Next Move: White Solution: https://gbud.in/ghcfl14



#### 19. Get the benefit of opponent's mistake 20. Mate in 1 move

Level: Easy, Next Move: White Solution: https://gbud.in/ghcfl14

Level: Easy, Next Move: White Solution: https://gbud.in/ghcfl14



Figure 11.1: Solve other puzzles @ https://gbud.in/chsgppz

## 11.1 Play chess for free



Figure 11.2: Play chess online for free. Solve puzzles and play with friends

Play chess for free at https://gbud.in/chs

We present you a platform to play chess online with friends for free. No need to install any app. You can play chess for free without registration or login.

Simple. You can do several chess rela