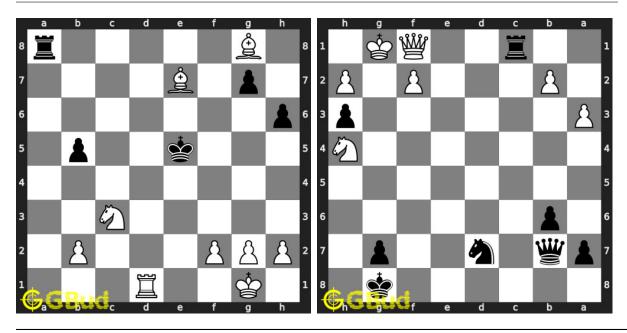

ghts or bishops.

Previous article: « Chess rook puzzles 21 to 30

Next article: Chess rook puzzles 41 to 50 »

Back to top Contact Us

© GBud Games 2021

## Chapter 215

# Chess rook puzzles 41 to 50



#### 41. Mate in 1 move

Level: easy, Next Move: White Solution: https://gbud.in/g2w4hd4

#### 42. Mate in 1 move

 $\label{lem:level:easy} \mbox{Level: easy, Next Move: White} \\ \mbox{Solution: https://gbud.in/g2w4hd4}$ 



#### 43. Mate in 4 moves

Level: hard, Next Move: White Solution: https://gbud.in/g2w4hd4

#### 44. Mate in 2 moves

Level: medium, Next Move: White Solution: https://gbud.in/g2w4hd4



#### 45. Mate in 3 moves

Level: hard, Next Move: White Solution: https://gbud.in/g2w4hd4

#### 46. Mate in 2 moves

Level: medium, Next Move: Black Solution: https://gbud.in/g2w4hd4



#### 47. Mate in 4 moves

Level: hard, Next Move: White Solution: https://gbud.in/g2w4hd4

#### 48. Mate in 2 moves

Level: medium, Next Move: Black Solution: https://gbud.in/g2w4hd4



#### 49. Gain opponent's queen

 $\label{lem:level:easy} \mbox{Level: easy, Next Move: White} \\ \mbox{Solution: https://gbud.in/g2w4hd4}$ 

#### 50. Gain opponent's queen in 2 moves



Figure 215.1: Solve other puzzles @ https://gbud.in/chsgppz

## 215.1 Play chess for free



Figure 215.2: Play chess online for free. Solve puzzles and play with friends

Play chess for free at https://gbud.in/chs

We present you a platform to play chess online with friends for free. No need to install any app. You can play chess for free without registration or login.

Simple. You can do several chess related activities.