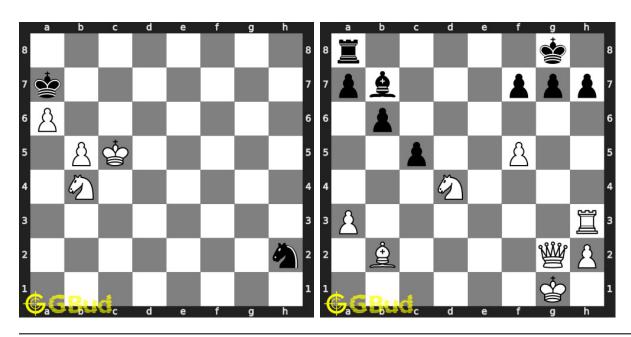

cercises online. Alternatively, you can also download the mate in 3 chess puzzles in pdf which is printable. You can print these mate in 3 chess problems worksheet and solve without internet. These mate in 3 chess puzzles are a subset of kids games.

Previous article: « Mate in 3 chess puzzles 1 to 10

Next article : Mate in 3 moves puzzles 21 to 30  $\times$ 

Back to top Contact Us

© GBud Games 2021

## Chapter 94

# Mate in 3 moves puzzles 21 to 30



#### 21. Mate in 3 moves

Level: Hard, Next Move: White Solution: https://gbud.in/gslfpc4

#### 22. Mate in 3 moves

Level: Hard, Next Move: White Solution: https://gbud.in/gslfpc4



Level: Hard, Next Move: White Solution: https://gbud.in/gslfpc4

#### 24. Mate in 3 moves

Level: Hard, Next Move: White Solution: https://gbud.in/gslfpc4



#### 25. Mate in 3 moves

Level: Hard, Next Move: White Solution: https://gbud.in/gslfpc4

#### 26. Mate in 3 moves

Level: Medium, Next Move: White Solution: https://gbud.in/gslfpc4



Level: Hard, Next Move: White Solution: https://gbud.in/gslfpc4

#### 28. Mate in 3 moves

Level: Medium, Next Move: White Solution: https://gbud.in/gslfpc4



#### 29. Mate in 3 moves

Level: Hard, Next Move: White Solution: https://gbud.in/gslfpc4

#### 30. Mate in 3 moves

Level: Hard, Next Move: Black Solution: https://gbud.in/gslfpc4



Figure 94.1: Solve other puzzles @ https://gbud.in/chsgppz

## 94.1 Play chess for free



Figure 94.2: Play chess online for free. Solve puzzles and play with friends

Play chess for free at https://gbud.in/chs

We present you a platform to play chess online with fri