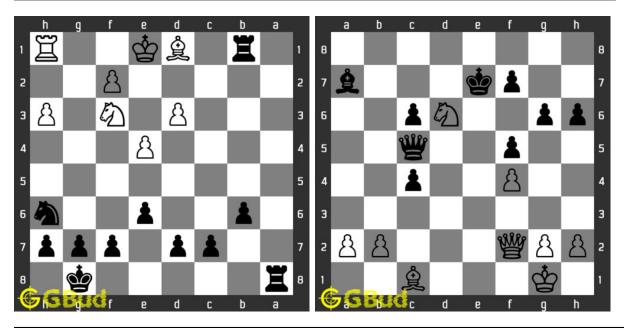

lve these gain piece chess puzzles and improve your chess games through improvement of your chess strategies and chess tactics. You can solve these gain piece chess excercises online. Alternatively, you can also download the gain piece chess puzzles in pdf which is printable. You can print these gain piece chess problems worksheet and solve without internet. These gain piece chess puzzles are a subset of kids games.

Previous article: « Chess fork puzzles 61 to 70

Next article : Gain piece chess puzzles 11 to 20  $\times$ 

Back to top Contact Us

© GBud Games 2021

## Chapter 58

# Gain piece chess puzzles 11 to 20



### 11. Gain a piece

Level: Hard, Next Move: White Solution: https://gbud.in/gsbkt84

### 12. Gain queen

Level: Hard, Next Move: White Solution: https://gbud.in/gsbkt84



### 13. Gain rook

Solution: https://gbud.in/gsbkt84

### 14. Remove support to queen

Level: Medium, Next Move: Black Level: Medium, Next Move: White Solution: https://gbud.in/gsbkt84



### 15. Sacrifice a piece to gain queen

Level: easy, Next Move: Black Solution: https://gbud.in/gsbkt84

### 16. Gain rook

Level: hard, Next Move: White Solution: https://gbud.in/gsbkt84



### 17. Gain rook

Level: easy, Next Move: White Solution: https://gbud.in/gsbkt84

### 18. Gain rook

Level: easy, Next Move: White Solution: https://gbud.in/gsbkt84



### 19. Gain rook

Level: medium, Next Move: Black Solution: https://gbud.in/gsbkt84

### 20. Give a discovered check to opponent

Level: easy, Next Move: White Solution: https://gbud.in/gsbkt84



### 21. Gain queen

Level: hard, Next Move: White