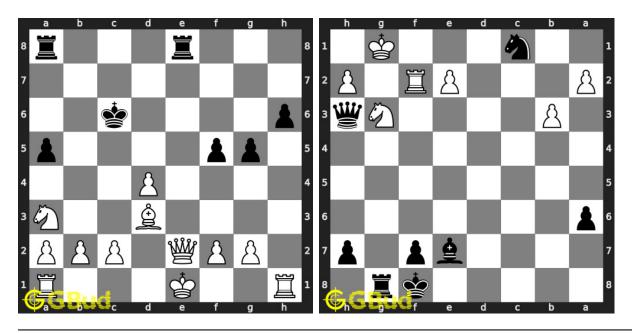

your chess strategies and chess tactics. You can solve these chess pin puzzles online. Alternatively, you can also download the chess pin puzzles in pdf which is printable. You can print these chess pin problems worksheet and solve without internet. These chess pin puzzles are a subset of kids games.

The term pin in chess is used to define a constraint that a piece can not move. It the piece moves, it will lead to loss of piece or check or at a weaker board position. There different type of pins are available. Those are 1. Absolute Pin, 2. Relative Pin, 3. Partial Pin and 4. Situational Pin.

Previous article : « Chess pawn puzzles 41 to  $50\,$ 

Next article : Chess pin puzzles 11 to 20  $\times$ 

Back to top Contact Us

© GBud Games 2021

## Chapter 203

# Chess pin puzzles 11 to 20



11. How will you save your queen

Level: medium, Next Move: White Solution: https://gbud.in/glysq44

12. Mate in 4 moves

Level: hard, Next Move: Black Solution: https://gbud.in/g1ysq44



#### 13. Mate in 3 moves

Level: hard, Next Move: White Solution: https://gbud.in/g1ysq44

## 14. Mate in 4 moves

Level: hard, Next Move: White Solution: https://gbud.in/g1ysq44



## 15. Gain knight

Level: hard, Next Move: White Solution: https://gbud.in/glysq44

## 16. Mate in 2 moves

Level: medium, Next Move: Black Solution: https://gbud.in/g1ysq44



### 17. Mate in 5 moves

Level: hard, Next Move: Black Solution: https://gbud.in/g1ysq44

## 18. Mate in 4 moves

Level: hard, Next Move: White Solution: https://gbud.in/g1ysq44



## 19. Mate in 2 moves

Level: medium, Next Move: Black Solution: ht