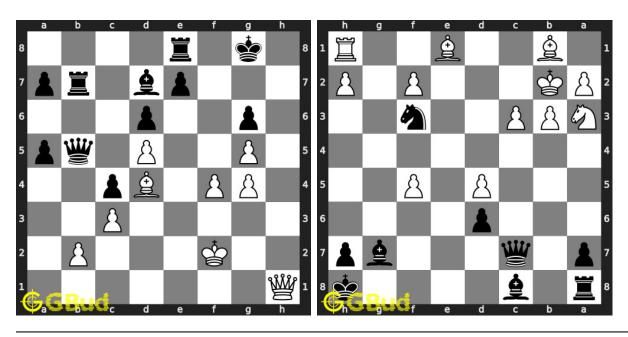

Figure 72.3: Solve these Mate in 2 puzzles 61 to 70 puzzles online or view solutions by scanning this QR code or goto the link below

#### https://gbud.in/gc86dm4

Solve these mate in 2 chess puzzles 61 to 70 and improve your chess games through improvement of your chess strategies and chess tactics. You can solve these Mate in 2 moves puzzles online. Alternatively, you can also download the Mate in 2 moves puzzles in pdf which is printable. You can print these Mate in 2 moves problems worksheet and solve without internet. These mate in 2 chess puzzles are a subset of kids games.

Previous article: « Mate in 2 moves puzzles 51 to 60

Next article : Mate in 2 moves puzzles 71 to 80  $\times$ 

Back to top Contact Us

© GBud Games 2021

## Chapter 73

# Mate in 2 moves puzzles 71 to 80



#### 71. Mate in 2 moves

Level: medium, Next Move: White Level: medium, Next Move: Black Solution: https://gbud.in/g0n4s54

#### 72. Mate in 2 moves

Solution: https://gbud.in/g0n4s54



Solution: https://gbud.in/g0n4s54

#### 74. Mate in 2 moves

Level: medium, Next Move: Black Level: medium, Next Move: White Solution: https://gbud.in/g0n4s54



#### 75. Mate in 2 moves

Level: easy, Next Move: Black Solution: https://gbud.in/g0n4s54

#### 76. Mate in 2 moves

Level: medium, Next Move: White Solution: https://gbud.in/g0n4s54



Level: medium, Next Move: White Solution: https://gbud.in/g0n4s54

#### 78. Mate in 2 moves

Level: medium, Next Move: White Solution: https://gbud.in/g0n4s54



#### 79. Mate in 2 moves

Level: medium, Next Move: White Solution: https://gbud.in/g0n4s54

#### 80