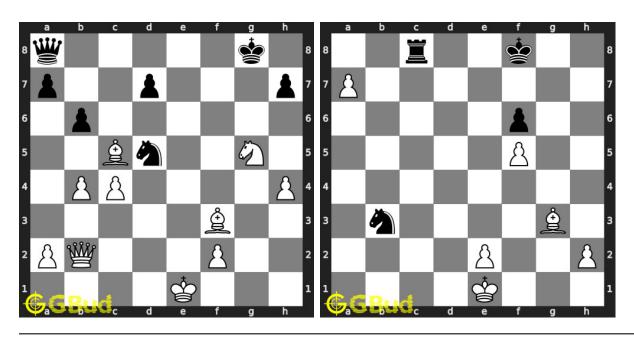

ss pawn puzzles 11 to 20



#### 11. Gain queen

Level: Medium, Next Move: White Level: Easy, Next Move: Black Solution: https://gbud.in/glk2qm4

#### 12. Get a queen in 2 moves

Solution: https://gbud.in/glk2qm4



#### 13. Mate in 2 moves

Level: Medium, Next Move: Black Level: Hard, Next Move: Black Solution: https://gbud.in/glk2qm4

#### 14. Mate in 3 moves

Solution: https://gbud.in/glk2qm4



#### 15. Give check to king and gain queen

Level: Easy, Next Move: White Solution: https://gbud.in/glk2qm4

#### 16. Give check and gain queen

Level: Easy, Next Move: Black Solution: https://gbud.in/glk2qm4



#### 17. Mate in 2 moves

Level: Medium, Next Move: Black Level: Medium, Next Move: White Solution: https://gbud.in/glk2qm4

#### 18. Mate in 2 moves

Solution: https://gbud.in/glk2qm4



#### 19. Gain opponent's queen Level: Hard, Next Move: White

Solution: https://gbud.in/glk2qm4

#### 20. Get a queen in two moves

Level: Medium, Next Move: White Solution: https://gbud.in/glk2qm4



Figure 207.1: Solve other puzzles @ https://gbud.in/chsgppz

## 207.1 Play chess for free



Figure 207.2: Play chess online for free. Solve puzzles and play with friends

Play chess for free at https://gbud.in/chs

We present you a platform to play chess online with friends for free. No need to install any app. You can play chess for free without registration or login.

Simple. You can do several chess related activities.

- 1. solve chess puzzles
- 2. learn about chess
- 3. play chess with computer
- 4. play chess with friend
- 5. create your own chess games
- 6. fen viewer
- 7. fen edito