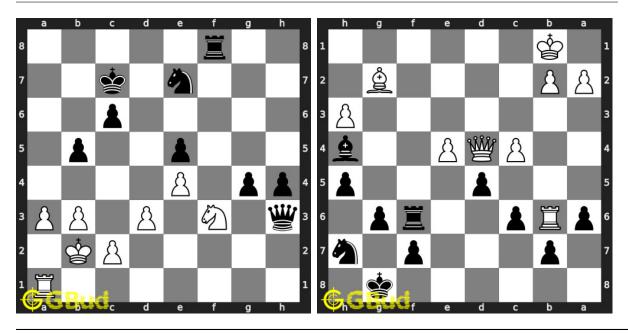

ece chess puzzles are a subset of kids games.

Previous article: « Gain piece chess puzzles 11 to 20

Next article : Gain a piece chess puzzles 31 to 40  $\times$ 

Back to top Contact Us

© GBud Games 2021

## Chapter 60

# Gain a piece chess puzzles 31 to 40



### 31. Gain queen

Solution: https://gbud.in/g7br6s4

### 32. Gain queen

Level: Medium, Next Move: White Level: Medium, Next Move: White Solution: https://gbud.in/g7br6s4



### 33. Gain queen

Level: Medium, Next Move: White Solution: https://gbud.in/g7br6s4

### 34. Do a pawn fork

Level: Easy, Next Move: Black Solution: https://gbud.in/g7br6s4



### 35. Gain queen

Level: Medium, Next Move: White Solution: https://gbud.in/g7br6s4

### 36. Undermine the knight

Level: Easy, Next Move: White Solution: https://gbud.in/g7br6s4



### 37. Gain rook

Level: Hard, Next Move: White Solution: https://gbud.in/g7br6s4

### 38. Gain rook

Level: Medium, Next Move: Black Solution: https://gbud.in/g7br6s4



### 39. Gain queen

Level: Hard, Next Move: White Solution: https://gbud.in/g7br6s4

### 40. Gain queen through a fork

Level: Easy, Next Move: White Solution: https://gbud.in/g7br6s4



Figure 60.1: Solve other puzzles @ https://gbud.in/chsgppz

### 60.1 Play chess for free



Figure 60.2: Play chess online for free. Solve puzzles and play with friends

Play chess for free at https://gbud.in/chs

We present you a platform to play chess online with friends for free. No need to install any app. You can play chess for free without registration or login.

Simple. You can do several chess related activities.

- 1. solve ch