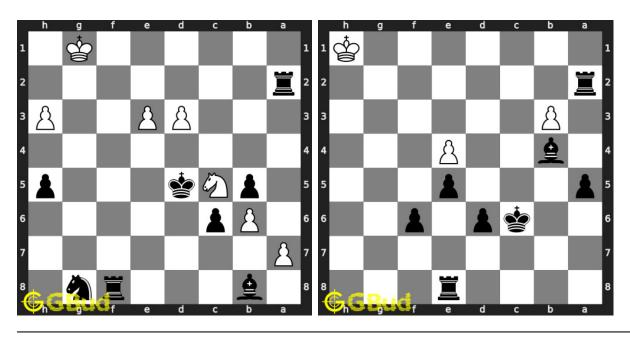

these chess strategy puzzles online. Alternatively, you can also download the chess strategy puzzles in pdf which is printable. You can print these chess strategy problems worksheet and solve without internet. These chess strategy puzzles are a subset of kids games.

These puzzles target different chess strategies such as discovered attack, discovered double attack, fourpawns attack, stonewall attack, trompowsky attack, undermining, windmill, xray, normal, Richter-Rauzer attack, Sozin attack, desparado, overloading, squeeze, swindle, zugzwang, zwischenschach and zwischenzug.

Previous article : « Chess strategy puzzles 191 to 200  $\,$ 

Next article : Chess strategy puzzles 21 to 30  $\times$ 

Back to top Contact Us

© GBud Games 2021

# Chapter 168

# Chess strategy puzzles 211 to 220



#### 211. Mate in 2 moves

Level: medium, Next Move: Black Solution: https://gbud.in/g8krpf4

#### 212. Mate in 3 moves

Level: hard, Next Move: Black Solution: https://gbud.in/g8krpf4



#### 213. Mate in 2 moves

Level: medium, Next Move: Black Level: hard, Next Move: Black Solution: https://gbud.in/g8krpf4

#### 214. Mate in 3 moves

Solution: https://gbud.in/g8krpf4



#### 215. Mate in 2 moves

Level: medium, Next Move: White Solution: https://gbud.in/g8krpf4

# 216. Gain opponent's queen in 3 moves

Level: hard, Next Move: White Solution: https://gbud.in/g8krpf4



#### 217. Gain opponent's rook

Level: medium, Next Move: Black Level: hard, Next Move: White Solution: https://gbud.in/g8krpf4

#### 218. Mate in 2 moves

Solution: https://gbud.in/g8krpf4



#### 219. Mate in 2 moves