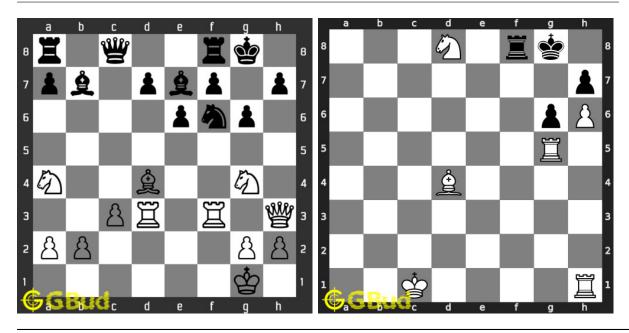

s games.

Previous article: « Chess rook puzzles 91 to 100

Next article : Chess sacrifice puzzles 101 to 110  $^{\circ}$ 

Back to top Contact Us

© GBud Games 2021

# Chapter 77

# Chess sacrifice puzzles 11 to 20



11. Sacrifice a piece to gain queen

Level: Easy, Next Move: Black Solution: https://gbud.in/gld3hy4 12. Checkmate in two moves Level: Medium, Next Move: Black Solution: https://gbud.in/gld3hy4

518



#### 13. Gain rook

Level: Hard, Next Move: White Solution: https://gbud.in/gld3hy4

## 14. Your queen is lost. What would you

Level: Medium, Next Move: White Solution: https://gbud.in/gld3hy4



#### 15. Mate in 3 moves

Level: Hard, Next Move: White Solution: https://gbud.in/gld3hy4

#### 16. Mate in 3 moves

Level: Hard, Next Move: White Solution: https://gbud.in/gld3hy4



#### 17. Mate in 3 moves

Level: Hard, Next Move: White Solution: https://gbud.in/gld3hy4

#### 18. Mate in 2 moves

Level: Medium, Next Move: White Solution: https://gbud.in/gld3hy4



#### 19. Mate in 3 moves

Level: Hard, Next Move: White Solution: https://gbud.in/gld3hy4

#### 20. Mate in 2 moves

Level: Medium, Next Move: White Solution: https://gbud.in/gld3hy4



Figure 77.1: Solve other puzzles @ https://gbud.in/chsgppz

# 77.1 Play chess for free



Figure 77.2: Play chess online for free. Solve puzzles and play with friends

Play chess for free at https://gbud.in/chs

We present you a platform to play chess online with friends for free. No need to install any app. You can play chess for free without registration or login.

Simple. You can do several chess related activities.

-