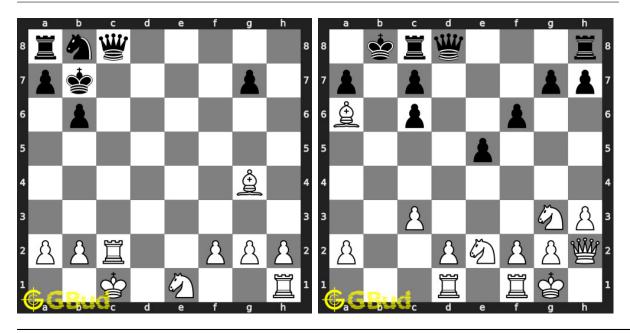

g and two bishops mate
- 21. King and two knights mate
- 22. Ladder mate
- 23. Legal's mate
- 24. Lolli's mate
- 25. Max Lange's mate
- 26. Mayet's mate
- 27. Morphy's mate
- 28. Opera mate
- 29. David and Goliath mate
- 30. Pillsbury's mate
- 31. Queen mate
- 32. Reti's mate
- 33. Rook mate orbox mate
- 34. Smothered mate
- 35. Suffocation mate
- 36. Swallow's tail mate
- 37. Triangle mate
- 38. Vukovic's mate

Previous article : « Checkmate puzzles 101 to 110

Next article : Check mate puzzles 111 to 120  $\mathbin{>}$ 

Back to top Contact Us

© GBud Games 2021

# Chapter 179

# Checkmate puzzles 21 to 30



#### 21. Mate in 4 moves

Level: Hard, Next Move: White Solution: https://gbud.in/g6knn54

#### 22. Mate in 1 move

Level: Easy, Next Move: White Solution: https://gbud.in/g6knn54



#### 23. Mate in 1 move

Level: Easy, Next Move: White

#### 24. Mate in 2 moves

Level: Medium, Next Move: White Solution: https://gbud.in/g6knn54 Solution: https://gbud.in/g6knn54



#### 25. Mate in 4 moves

Level: Hard, Next Move: White Solution: https://gbud.in/g6knn54

### 26. Get the benefit of opponent's mistake

Level: Easy, Next Move: White Solution: https://gbud.in/g6knn54



#### 27. Mate in 1 move

Level: Easy, Next Move: White Solution: https://gbud.in/g6knn54

#### 28. Mate in 3 moves

Level: Hard, Next Move: White Solution: https://gbud.in/g6knn54



#### 29. Mate in 1 move

Level: Easy, Next Move: White Solution: https://gbud.in/g6knn54

#### 30. Mate in 1 move

Level: Easy, Next Move: Black Solution: https://gbud.in/g6knn54



Figure 179.1: Solve other puzzles @ https:/