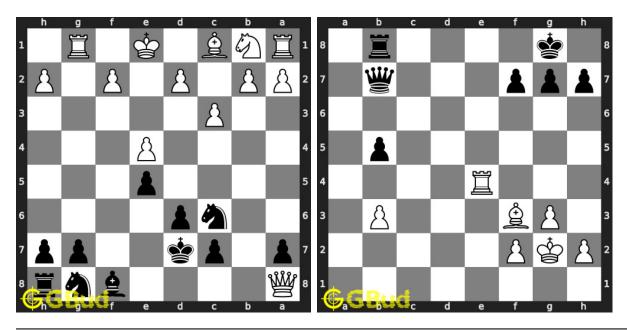

easy chess puzzles worksheets in pdf format. These pdf files are printable. These easy chess puzzles are for beginners since they look for easy chess exercises. Practice these easy chess problems and compare your answers with the solutions provided. These easy chess problems are fun to solve. These easy chess puzzles are from 31 to 40. These easy chess problems are a subset of kids games.

You can solve these easy chess puzzles online. Alternatively, you can also

download the easy chess puzzles in pdf which is printable. You can print these easy chess problems worksheet and solve without internet.

Previous article: « Easy Chess Puzzles 21 to 30

Next article : Easy Chess Puzzles 41 to 50  $\times$ 

Back to top Contact Us

© GBud Games 2021

# Chapter 104

# Easy Chess Puzzles 41 to 50



41. How will you save your piece?

Level: Easy, Next Move: Black Solution: https://gbud.in/gls09c4 42. Sacrifice your rook

Level: Easy, Next Move: White Solution: https://gbud.in/gls09c4



# 43. How to avoid losing the game

Level: Easy, Next Move: White Solution: https://gbud.in/gls09c4

# 44. Get the benefit of opponent's mist

Level: Easy, Next Move: White Solution: https://gbud.in/gls09c4



#### 45. Mate in 1 move

Level: Easy, Next Move: White Solution: https://gbud.in/gls09c4

#### 46. Mate in 1 move

Level: Easy, Next Move: White Solution: https://gbud.in/gls09c4



#### 47. Mate in 1 move

Level: Easy, Next Move: Black Solution: https://gbud.in/gls09c4

#### 48. Mate in 1 move

Level: Easy, Next Move: White Solution: https://gbud.in/gls09c4



## 49. Mate in 2 moves

Level: Ea