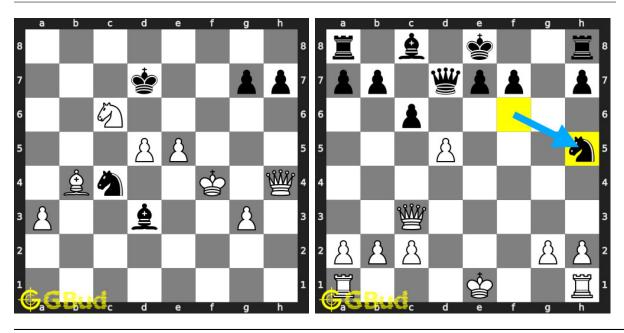

s puzzles 61 to 70 and improve your chess games through improvement of your chess strategies and chess tactics. You can solve these Mate in 1 move puzzles online. Alternatively, you can also download the Mate in 1 move puzzles in pdf which is printable. You can print these Mate in 1 move problems worksheet and solve without internet. These mate in 1 chess puzzles are a subset of kids games.

Previous article: « Mate in 1 move puzzles 51 to 60

Next article : Mate in 1 move puzzles 71 to 80  $\times$ 

Back to top Contact Us

© GBud Games 2021

## Chapter 17

# Mate in 1 move puzzles 71 to 80



### 71. Mate in 1 move

Level: easy, Next Move: White Solution: https://gbud.in/gmxswy4

## 72. Your knight is threatened What will

Level: easy, Next Move: White Solution: https://gbud.in/gmxswy4



#### 73. Mate in 1 move

Level: easy, Next Move: White Solution: https://gbud.in/gmxswy4

## 74. What is the best move

Level: easy, Next Move: White Solution: https://gbud.in/gmxswy4



75. What is the better move than losing your rook 76. How do you respond

Level: easy, Next Move: White Solution: https://gbud.in/gmxswy4

Level: easy, Next Move Solution: https://gbud.



#### 77. Mate in 1 move

Level: easy, Next Move: Black Solution: https://gbud.in/gmxswy4

#### 78. Mate in 1 move

Level: easy, Next Move: Black Solution: https://gbud.in/gmxswy4



## 79. Mate in 1 move

Level: easy, Next Move: White Solution: https://gbud.in/gmxswy4

### 80. Mate in 1 move

Level: easy, Next Move: Black Solution: https://gbud.in/gmxswy4



Figure 17.1: Solve other puzzles @ https://gbud.in/chsgppz

#