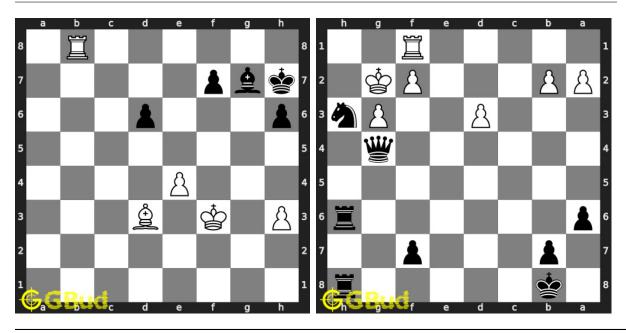

problems and compare your answers with the solutions provided. These medium chess problems are fun to solve. These medium chess puzzles are from 41 to 50. These medium chess problems are a subset of kids games.

You can solve these medium chess puzzles online. Alternatively, you can also download the medium chess puzzles in pdf which is printable. You can print these medium chess problems worksheet and solve without internet.

Previous article: « Medium Chess Puzzles 31 to 40

Next article: Medium Chess Puzzles 51 to 60 »

Back to top Contact Us

© GBud Games 2021

## Chapter 119

# Medium Chess Puzzles 51 to 60



#### 51. Gain queen

Level: Medium, Next Move: White Level: Medium, Next Move: White Solution: https://gbud.in/gp4vhg4

#### 52. Gain queen

Solution: https://gbud.in/gp4vhg4



#### 53. Mate in 2 moves

Level: Medium, Next Move: White Level: Medium, Next Move: Black Solution: https://gbud.in/gp4vhg4

#### 54. Mate in 2 moves

Solution: https://gbud.in/gp4vhg4



#### 55. Gain rook

Solution: https://gbud.in/gp4vhg4

#### 56. Gain queen in 3 moves

Level: Medium, Next Move: Black Level: Medium, Next Move: White Solution: https://gbud.in/gp4vhg4



#### 57. Mate in 2 moves

Level: Medium, Next Move: White Level: Medium, Next Move: White Solution: https://gbud.in/gp4vhg4

#### 58. Mate in 2 moves

Solution: https://gbud.in/gp4vhg4



#### 59. Mate in 2 moves

Level: Medium, Next Move: White Solution: https://gbud.in/gp4vhg4

#### 60. Save your queen

Level: Medium, Next Move: White Solution: https://gbud.in/gp4vhg4



Figure 119.1: Solve other puzzles @ https://gb