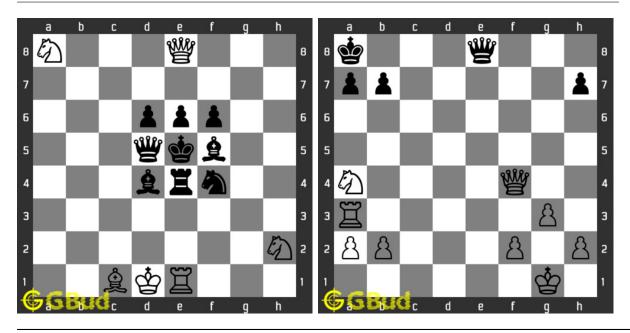

ndgame puzzles are a subset of kids games.

Previous article: « Chess endgame puzzles 101 to 110

Next article : Chess endgame puzzles 111 to 120  $\times$ 

Back to top Contact Us

© GBud Games 2021

# Chapter 22

# Chess endgame puzzles 21 to 30



# 21. Mate in 3 moves

Level: Hard, Next Move: White Solution: https://gbud.in/g8038f4

## 22. Mate in 1 move

Level: Easy, Next Move: Black Solution: https://gbud.in/g8038f4



# 23. Your queen is lost. What would you do? 24. Mate in 2 moves

Level: Medium, Next Move: White Solution: https://gbud.in/g8038f4

Level: Medium, Next Move: V Solution: https://gbud.in/g803



# 25. Mate in 3 moves

Level: Hard, Next Move: White Solution: https://gbud.in/g8038f4

# 26. Mate in 3 moves

Level: Hard, Next Move: White Solution: https://gbud.in/g8038f4



#### 27. Mate in 1 move

Level: Easy, Next Move: White Solution: https://gbud.in/g8038f4

#### 28. Mate in 1 move

Level: Easy, Next Move: White Solution: https://gbud.in/g8038f4



# 29. Mate in 2 moves

Level: Medium, Next Move: White Solution: https://gbud.in/g8038f4

# 30. Mate in 3 moves

Level: Hard, Next Move: White Solution: https://gbud.in/g8038f4



Figure 22.1: Solve other puzzles @ https://gbud.in/chsgppz

# 22.1 Play chess for free



Figure 22.2: Play chess online for free. Solve puzzles and play with friends

Play chess for free at https://gbud.in/chs

We present you a platform to play chess online with friends for free. No need to install any app. You can play chess for free without registration or login.

Simple. You can do several chess related activities.

- 1. solve c