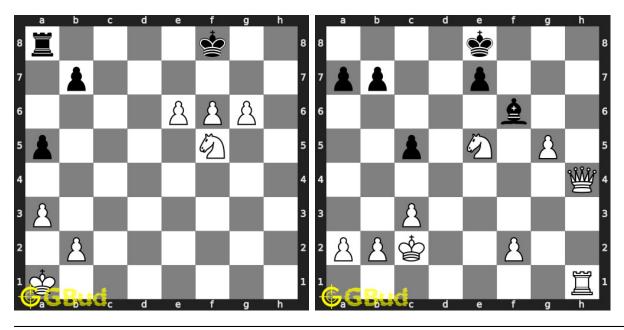

ischenschach and zwischenzug.

Previous article : « Chess strategy puzzles 61 to 70

Next article : Chess strategy puzzles 81 to 90  $\mathbin{>}$ 

Back to top Contact Us

© GBud Games 2021

# Chapter 155

# Chess strategy puzzles 81 to 90



#### 81. Mate in 2 moves

Level: Hard, Next Move: White Solution: https://gbud.in/gkzp4r4

#### 82. Gain bishop

Level: Easy, Next Move: White Solution: https://gbud.in/gkzp4r4



#### 83. Mate in 2 moves

Level: Medium, Next Move: White Solution: https://gbud.in/gkzp4r4

#### 84. Gain knight

Level: Hard, Next Move: White Solution: https://gbud.in/gkzp4r4



#### 85. Gain queen through a pin in two moves 86. Mate in 2 moves

Level: Easy, Next Move: White Solution: https://gbud.in/gkzp4r4

Level: Medium, Next Move: W Solution: https://gbud.in/gkzp4



#### 87. Mate in 2 moves

Level: Hard, Next Move: White Solution: https://gbud.in/gkzp4r4

#### 88. Mate in 2 moves

Level: Easy, Next Move: White Solution: https://gbud.in/gkzp4r4



#### 89. Save your queen

Level: Medium, Next Move: White Level: Hard, Next Move: Black, Solution: https://gbud.in/gkzp4r4

#### 90. Mate in 3 moves

Solution: https://gbud.in/gkzp4r4



Figure 155.1: Solve other puzzles @ https://gbud.in/chsgppz

## 155.1 Play chess for free



Figure 155.2: Play chess online for free. Solve puzzles and play with friends

Play chess for free at https://gbud.in/chs

We present you a platform to play chess online with friends for free. No need to install any app. You can play chess for free without registration or login.

Simple. You can do several chess related activities.