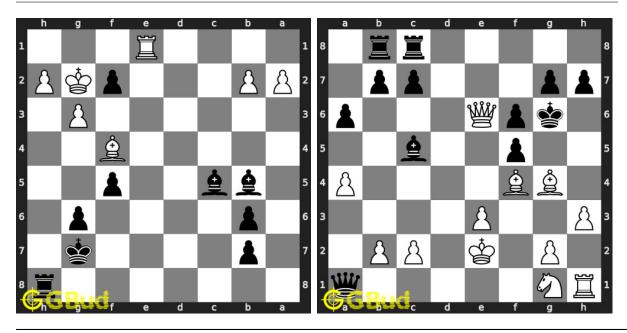

thout internet.

Previous article: « Medium Chess Puzzles 51 to 60

Next article: Medium Chess Puzzles 71 to 80 »

Back to top Contact Us

 $\odot$  GBud Games 2021

## Chapter 121

# Medium Chess Puzzles 71 to 80



#### 71. Mate in 2 moves

Level: Medium, Next Move: Black Solution: https://gbud.in/grbj0l4

#### 72. Mate in 2 moves

Level: Medium, Next Move: White Solution: https://gbud.in/grbj0l4



#### 73. Gain opponent's queen in two moves

Level: Medium, Next Move: White Solution: https://gbud.in/grbj0l4

# 74. How will you save your que Level: Medium, Next Move: White Solution: https://gbud.in/grbj0l4



#### 75. Gain queen

Level: Medium, Next Move: White Solution: https://gbud.in/grbj0l4

#### 76. Mate in 2 moves

Level: Medium, Next Move: Black Solution: https://gbud.in/grbj0l4



#### 77. Mate in 2 moves

Solution: https://gbud.in/grbj0l4

#### 78. Mate in 2 moves

Level: Medium, Next Move: Black Level: Medium, Next Move: White Solution: https://gbud.in/grbj0l4



#### 79. Gain queen in three moves

Level: Medium, Next Move: White Solution: https://gbud.in/grbj0l4

#### 80. Mate in 2 moves

Level: Medium, Next Move: Black Solution: https://gbud.in/grbj0l4



Figure 121.1: Solve other puzzles @ https://gbud.in/chsgppz

#### 121.1 Play chess for free



Figure 121.2: Play chess online for free. Solve puzzles and play with friends

Play chess for free at https://gbud.in/chs

We present you a platform to play chess online with friends for free. No need to install any app. You can play chess for free without registration or login.

Simple. You can do several chess rel