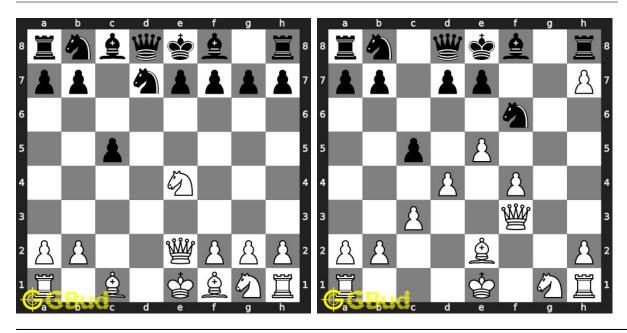

| 16.2 | Solve other puzzles @ https://gbud.in/chsgppz Play chess online for free. Solve puzzles and play with friends Solve these Mate in 1 puzzles 61 to 70 puzzles online or view solutions by scanning this QR code or goto the link           | 159                      |
|------|-------------------------------------------------------------------------------------------------------------------------------------------------------------------------------------------------------------------------------------------|--------------------------|
| 17.2 | Solve other puzzles @ https://gbud.in/chsgppz                                                                                                                                                                                             |                          |
| 18.2 | Solve other puzzles @ https://gbud.in/chsgppz Play chess online for free. Solve puzzles and play with friends Solve these Chess Decoy puzzles puzzles online or view solutions by scanning this QR code or goto the link below .          | 166<br>171<br>171<br>172 |
| 19.2 | Solve other puzzles @ https://gbud.in/chsgppz Play chess online for free. Solve puzzles and play with friends Solve these Decoy puzzles 11 to 20 puzzles online or view solutions by scanning this QR code or goto the link below         | 177<br>177<br>178        |
| 20.2 | Solve other puzzles @ https://gbud.in/chsgppz Play chess online for free. Solve puzzles and play with friends Solve these Chess endgame puzzles 1 to 10 puzzles online or view solutions by scanning this QR code or goto the link below  | 183<br>183<br>184        |
| 21.2 | Solve other puzzles @ https://gbud.in/chsgppz                                                                                                                                                                                             | 189<br>189<br>190        |
| 22.2 | Solve other puzzles @ https://gbud.in/chsgppz Play chess online for free. Solve puzzles and play with friends Solve these Chess endgame puzzles 21 to 30 puzzles online or view solutions by scanning this QR code or goto the link below | 195<br>195<br>196        |
|      |                                                                                                                                                                                                                                           | 201<br>201               |