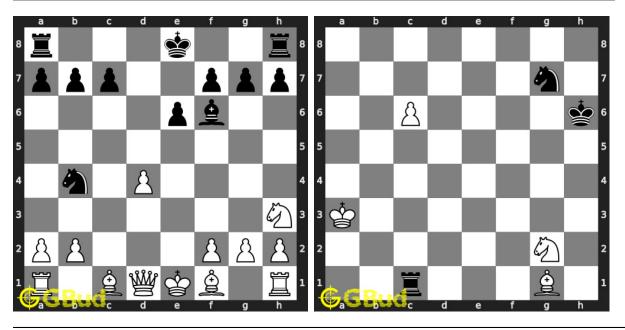

crifice puzzles are a subset of kids games.

Previous article: « Chess sacrifice puzzles 151 to 160

Next article : Chess sacrifice puzzles 31 to 40  $\times$ 

Back to top Contact Us

© GBud Games 2021

# Chapter 79

# Chess sacrifice puzzles 31 to 40



#### 31. Gain Bishop

Level: Easy, Next Move: White Solution: https://gbud.in/glt1lv4

#### 32. Mate in 2 moves

Level: Medium, Next Move: White Solution: https://gbud.in/glt1lv4



#### 33. Mate in 4 moves

Level: Hard, Next Move: White Solution: https://gbud.in/glt1lv4

#### 34. Gain rook

Level: Medium, Next Move: Black Solution: https://gbud.in/glt1lv4



#### 35. Mate in 3 moves

Level: Hard, Next Move: White Solution: https://gbud.in/glt1lv4

#### 36. Mate in 3 moves

Level: Hard, Next Move: White Solution: https://gbud.in/glt1lv4



### 37. Will you capture the hanging bishop?

Level: Medium, Next Move: White Solution: https://gbud.in/glt1lv4

#### 38. Get a queen in 5 moves

Level: Hard, Next Move: White Solution: https://gbud.in/glt1lv4



#### 39. Mate in 3 moves

Level: Hard, Next Move: White Solution: https://gbud.in/glt1lv4

#### 40. Mate in 2 moves

Level: Medium, Next Move: White Solution: https://gbud.in/glt1lv4



Figure 79.1: Solve other puzzles @ https://gbud.in/chsgppz

# 79.1 Play chess for free



Figure 79.2: Play chess online for free. Solve puzzles and play with friends

Play chess for free at https://gbud.in/chs

We present you a platform to play chess online with friends for free. No need to install any app. You can play chess for free without registration or login.

Simple. You can do several ch