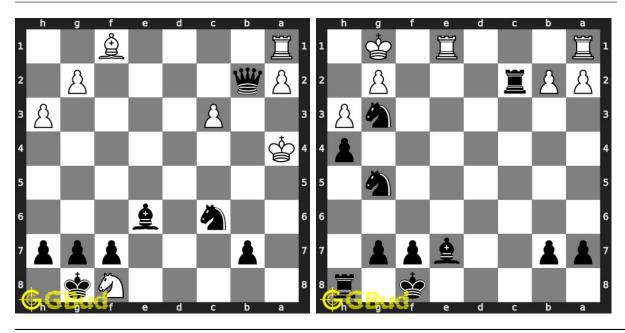

se mate in 3 chess puzzles 61 to 70 and improve your chess games through improvement of your chess strategies and chess tactics. You can solve these Mate in 3 moves puzzles online. Alternatively, you can also download the Mate in 3 moves puzzles in pdf which is printable. You can print these Mate in 3 moves problems worksheet and solve without internet. These mate in 3 chess puzzles are a subset of kids games.

Previous article: « Mate in 3 moves puzzles 51 to 60

Next article : Mate in 3 moves puzzles 71 to 80  $\times$ 

Back to top Contact Us

© GBud Games 2021

# Chapter 99

# Mate in 3 moves puzzles 71 to 80



# 71. Mate in 3 moves

Level: hard, Next Move: Black Solution: https://gbud.in/ghhjnr4

# 72. Mate in 3 moves

Level: hard, Next Move: Black Solution: https://gbud.in/ghhjnr4



#### 73. Mate in 3 moves

Level: hard, Next Move: Black Solution: https://gbud.in/ghhjnr4

#### 74. Mate in 3 moves

Level: hard, Next Move: Black Solution: https://gbud.in/ghhjnr4



## 75. Mate in 3 moves

Level: hard, Next Move: White Solution: https://gbud.in/ghhjnr4

## 76. Mate in 3 moves

Level: hard, Next Move: Black Solution: https://gbud.in/ghhjnr4



#### 77. Mate in 3 moves

Level: hard, Next Move: Black Solution: https://gbud.in/ghhjnr4

# 78. Mate in 3 moves

Level: hard, Next Move: White Solution: https://gbud.in/ghhjnr4



# 79. Gain opponent's queen in 3 moves

Level: hard, Next Move: White Solution: https://gbud.in/ghhjnr4



Figure 99.1: Solve other puzzles @ https://gbud.in/chsgppz

# 99.1 Play chess for free



Figure 99.2: Play chess online for free. Solve puzzles a