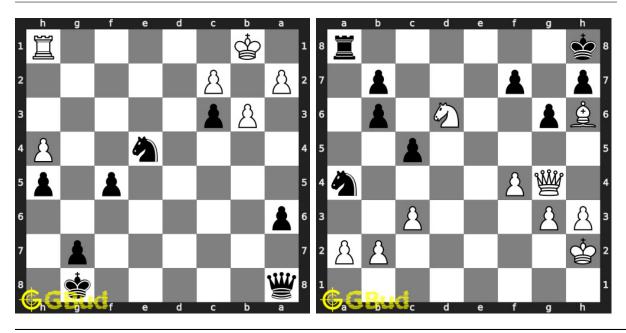

s strategies and chess tactics. You can solve these chess knight puzzles online. Alternatively, you can also download the chess knight puzzles in pdf which is printable. You can print these chess knight problems worksheet and solve without internet. These chess knight puzzles are a subset of kids games.

The knight has a S shaped head on top. Each player has two knights. Knights and bishops are normally considered equal.

Previous article: « Chess knight puzzles 31 to 40

Next article: Chess knight puzzles 51 to 60 »

Back to top Contact Us

© GBud Games 2021

# Chapter 237

# Chess knight puzzles 51 to 60



# 51. Gain opponent's rook

Level: hard, Next Move: Black Solution: https://gbud.in/gxtgv54

# 52. Mate in 2 moves

Level: medium, Next Move: White Solution: https://gbud.in/gxtgv54



## 53. Mate in 2 moves

Level: medium, Next Move: Black Level: hard, Next Move: White Solution: https://gbud.in/gxtgv54

# 54. Mate in 2 moves

Solution: https://gbud.in/gxtgv54



# 55. Mate in 2 moves

Level: medium, Next Move: White Solution: https://gbud.in/gxtgv54

# 56. Mate in 3 moves

Level: hard, Next Move: Black Solution: https://gbud.in/gxtgv54



## 57. Mate in 2 moves

Level: medium, Next Move: White Level: easy, Next Move: White Solution: https://gbud.in/gxtgv54

### 58. Mate in 1 move

Solution: https://gbud.in/gxtgv54



# 59. Mate in 4 moves

Level: hard, Next Move: Black Solution: https://gbud.in/gxtgv54

# 60. Mate in 2 moves

Level: medium, Next Move: Black Solution: https://gbud.in/gxtgv54



Figure 237.1: Solve other puzzles @ https://gbud.in/chsgppz

# 237.1 Play c