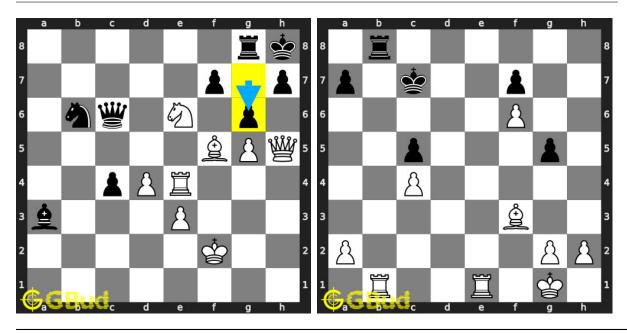

these chess rook puzzles online. Alternatively, you can also download the chess rook puzzles in pdf which is printable. You can print these chess rook problems worksheet and solve without internet. These chess rook puzzles are a subset of kids games.

Each player has two rooks. The shape of the top portion of rook loosely represents a castle turret. The rook is also called a castle. Rooks are stronger than the knights or bishops.

Previous article: « Chess rook puzzles 51 to 60

Next article: Chess rook puzzles 71 to 80 »

Back to top Contact Us

© GBud Games 2021

# Chapter 218

# Chess rook puzzles 71 to 80



## 71. Mate in 2 moves

Level: medium, Next Move: White Level: hard, Next Move: White Solution: https://gbud.in/g27q9b4

## 72. Mate in 4 moves

Solution: https://gbud.in/g27q9b4



## 73. Mate in 2 moves

Level: medium, Next Move: White Level: hard, Next Move: White Solution: https://gbud.in/g27q9b4

## 74. Mate in 3 moves

Solution: https://gbud.in/g27q9b4



## 75. Mate in 2 moves

Level: medium, Next Move: White Solution: https://gbud.in/g27q9b4

## 76. Mate in 3 moves

Level: hard, Next Move: Black Solution: https://gbud.in/g27q9b4



#### 77. Mate in 3 moves

Level: hard, Next Move: White Solution: https://gbud.in/g27q9b4

## 78. Mate in 3 moves

Level: hard, Next Move: Black Solution: https://gbud.in/g27q9b4



## 79. Mate in 3 moves

Level: hard, Next Move: Black Solution: https://gbud.in/g27q9b4

## 80. Gain opponent's rook in 2 moves

Level: easy, Next Move: White Solution: https://gbud.in/g27q9b4



Figure 218.1: Solve other puzzles @ https://gbud.in/chsg