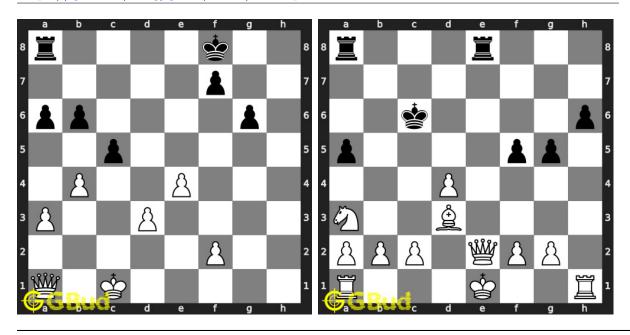

Previous article : « Chess strategy puzzles 11 to 20  $\,$ 

Next article : Chess strategy puzzles 121 to 130  $\times$ 

Back to top Contact Us

© GBud Games 2021

# Chapter 159

# Chess strategy puzzles 121 to 130



121. Mate in 2 moves

Solution: https://gbud.in/g3b4qj4

122. Get a queen in 4 moves Level: Medium, Next Move: Black Level: Hard, Next Move: Black

Solution: https://gbud.in/g3b4qj4



#### 123. Mate in 2 moves

Level: Medium, Next Move: White Solution: https://gbud.in/g3b4qj4

#### 124. Mate in 3 moves

Level: Hard, Next Move: White Solution: https://gbud.in/g3b4qj4



## 125. Gain opponent's queen in two moves

Level: Medium, Next Move: White Solution: https://gbud.in/g3b4qj4

# 126. Gain opponent's queen

Level: Hard, Next Move: White Solution: https://gbud.in/g3b4qj4



#### 127. Gain rook

Level: Easy, Next Move: White Solution: https://gbud.in/g3b4qj4

#### 128. How will you save your queen

Level: Medium, Next Move: White Solution: https://gbud.in/g3b4qj4



#### 129. Mate in 3 moves

Level: Hard, Next Move: White Solution: https://gbud.in/g3b4qj4

# 130. Fork and capture opponent's queen

Level: Easy, Next Move: White Solution: https://gbud.in/g3b4qj4



Figure 159.1: Solve other puzzles @ https://gbud.in/chsgppz

# 159.1 Play chess for free



Figure 159.2: Play chess online for free. Solve puzzles and play with friends

Play chess for free at https://gbud.in/chs

We present you a platform to play chess online with friends for free. No need to install any app. You can play chess for free without registration or login.

Simple. You can do several ch