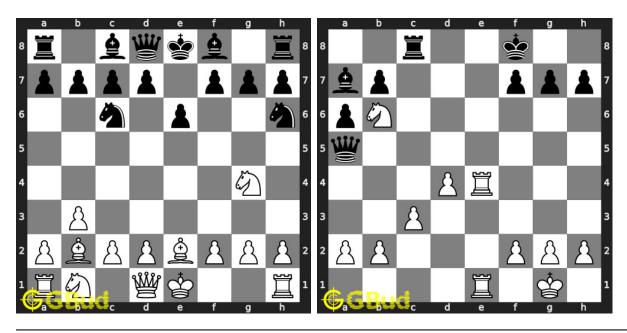

Figure 81.3: Solve these Sacrifice puzzles 51 to 60 puzzles online or view solutions by scanning this QR code or goto the link below

#### https://gbud.in/gstl6w4

Solve these chess sacrifice puzzles 51 to 60 and improve your chess games through improvement of your chess strategies and chess tactics. You can solve these chess sacrifice excercises online. Alternatively, you can also download the chess sacrifice puzzles in pdf which is printable. You can print these chess sacrifice problems worksheet and solve without internet. These chess sacrifice puzzles are a subset of kids games.

Previous article: « Chess sacrifice puzzles 41 to 50

Next article : Chess sacrifice puzzles 61 to 70  $\times$ 

Back to top Contact Us

© GBud Games 2021

## Chapter 82

# Chess sacrifice puzzles 61 to 70



#### 61. Gain opponent's rook

Level: Medium, Next Move: White Level: Medium, Next Move: White Solution: https://gbud.in/gk4vcn4

#### 62. Mate in 3 moves

Solution: https://gbud.in/gk4vcn4



#### 63. Get a queen in 4 moves

Level: Hard, Next Move: Black Solution: https://gbud.in/gk4vcn4

#### 64. Draw the game in two moves

Level: Medium, Next Move: White Solution: https://gbud.in/gk4vcn4



#### 65. Mate in 2 moves

Level: Medium, Next Move: White Solution: https://gbud.in/gk4vcn4

#### 66. Mate in 2 moves

Level: Hard, Next Move: White Solution: https://gbud.in/gk4vcn4



#### 67. Mate in 3 moves

Level: Medium, Next Move: White Solution: https://gbud.in/gk4vcn4

#### 68. Mate in 3 moves

Level: Hard, Next Move: White Solution: https://gbud.in/gk4vcn4



#### 69. Mate in 3 moves

Lev