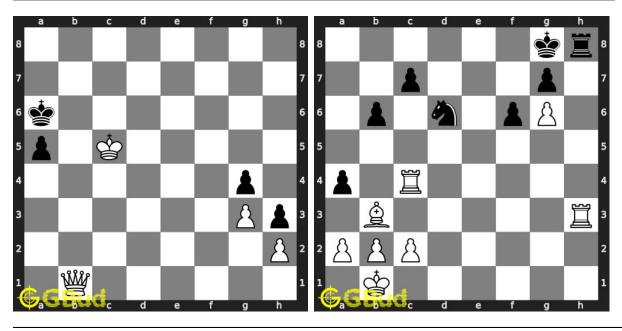

e these chess endgame puzzles 101 to 110 and improve your chess games through improvement of your chess strategies and chess tactics. You can solve these chess endgame exercises online. Alternatively, you can also download the chess endgame puzzles in pdf which is printable. You can print these chess endgame problems worksheet and solve without internet. These chess endgame puzzles are a subset of kids games.

Previous article: « Chess endgame puzzles 1 to 10

Next article : Chess endgame puzzles 11 to 20  $\times$ 

Back to top Contact Us

© GBud Games 2021

# Chapter 31

# Chess endgame puzzles 111 to 120



#### 111. Mate in 1 move

Level: Easy, Next Move: White Solution: https://gbud.in/gmpdg24

#### 112. Mate in 1 move

Level: Easy, Next Move: White Solution: https://gbud.in/gmpdg24



#### 113. Mate in 2 moves

Solution: https://gbud.in/gmpdg24

#### 114. Mate in 2 moves

Level: Medium, Next Move: White Level: Medium, Next Move: White Solution: https://gbud.in/gmpdg24



#### 115. Mate in 2 moves

Level: Hard, Next Move: White Solution: https://gbud.in/gmpdg24

#### 116. Mate in 2 moves

Level: Hard, Next Move: Black Solution: https://gbud.in/gmpdg24



#### 117. Mate in 2 moves

Level: Hard, Next Move: White Solution: https://gbud.in/gmpdg24

#### 118. Mate in 1 move

Level: Easy, Next Move: White Solution: https://gbud.in/gmpdg24



#### 119. Mate in 3 moves

Level: Medium, Next Move: White Level: Hard, Next Move: White Solution: https://gbud.in/gmpdg24

#### 120. Mate in 3 moves

Solution: https://gbud.in/gmpdg24



Figure 31.1: Solve other puzzles @ https://gbud.i