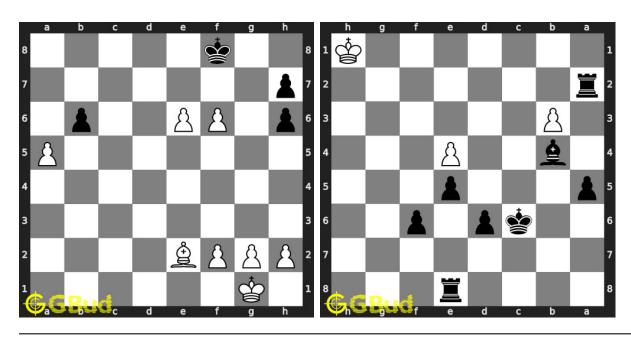

puzzles online. Alternatively, you can also download the Mate in 3 moves puzzles in pdf which is printable. You can print these Mate in 3 moves problems worksheet and solve without internet. These mate in 3 chess puzzles are a subset of kids games.

Previous article: « Mate in 3 moves puzzles 31 to 40

Next article : Mate in 3 moves puzzles 51 to 60  $\times$ 

Back to top Contact Us

© GBud Games 2021

## Chapter 97

# Mate in 3 moves puzzles 51 to 60



#### 51. Mate in 3 moves

Level: hard, Next Move: Black Solution: https://gbud.in/gvjcpg4

#### 52. Mate in 3 moves

Level: hard, Next Move: White Solution: https://gbud.in/gvjcpg4



Level: hard, Next Move: Black Solution: https://gbud.in/gvjcpg4

#### 54. Mate in 3 moves

Level: hard, Next Move: White Solution: https://gbud.in/gvjcpg4



#### 55. Mate in 3 moves

Level: hard, Next Move: White Solution: https://gbud.in/gvjcpg4

#### 56. Mate in 3 moves

Level: hard, Next Move: Black Solution: https://gbud.in/gvjcpg4



Level: hard, Next Move: Black Solution: https://gbud.in/gvjcpg4

#### 58. Mate in 3 moves

Level: hard, Next Move: White Solution: https://gbud.in/gvjcpg4



#### 59. Mate in 3 moves

Level: hard, Next Move: White Solution: https://gbud.in/gvjcpg4

#### 60. Mate in 3 moves

Level: hard, Next Move: White Solution: https://gbud.in/gvjcpg4



Figure 97.1: Solve other puzzles @ https://gbud.in/chsgppz

## 97.1 Play chess for free



Figure 97.2: Play chess online for free. Solve puzzles and play with friends

Play chess for free at https://gbud.in/chs

We present you a platform to play chess online with friends