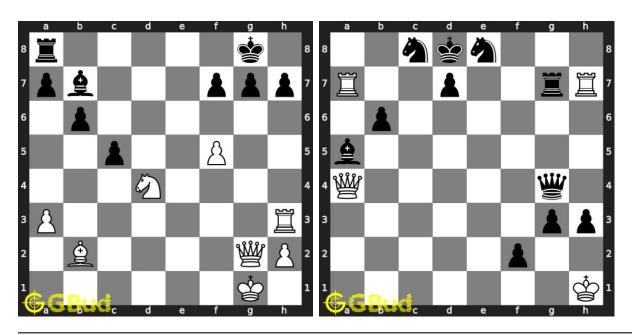

e. Alternatively, you can also download the chess endgame puzzles in pdf which is printable. You can print these chess endgame problems worksheet and solve without internet. These chess endgame puzzles are a subset of kids games.

Previous article: « Chess endgame puzzles 61 to 70

Next article : Chess endgame puzzles 81 to 90  $\times$ 

Back to top Contact Us

© GBud Games 2021

# Chapter 28

# Chess endgame puzzles 81 to 90



#### 81. Mate in 1 move

Level: Easy, Next Move: White Solution: https://gbud.in/gssh5s4

#### 82. Mate in 2 moves

Level: Medium, Next Move: Black Solution: https://gbud.in/gssh5s4



#### 83. Mate in 3 moves

Level: Hard, Next Move: White Solution: https://gbud.in/gssh5s4

#### 84. Mate in 1 move

Level: Easy, Next Move: White Solution: https://gbud.in/gssh5s4



#### 85. Mate in 3 moves

Level: Medium, Next Move: White Solution: https://gbud.in/gssh5s4

#### 86. Stalemate and draw

Level: Hard, Next Move: White Solution: https://gbud.in/gssh5s4



#### 87. Mate in 1 move

Level: Easy, Next Move: Black Solution: https://gbud.in/gssh5s4

#### 88. Mate in 2 moves

Level: Medium, Next Move: White Solution: https://gbud.in/gssh5s4



#### 89. Mate in 3 moves

Level: Hard, Next Move: White Solution: https://gbud.in/gssh5s4

#### 90. Mate in 1 move

Level: Easy, Next Move: White Solution: https://gbud.in/gssh5s4



Figure 28.1: Solve other puzzles @ https://gbud.in/chsgppz

# 28.1 Play chess for free



Figure 28.2: Play chess online for free. Solve puzzles and play with friends

Play chess for free at https://gbud.in/chs

We present you a platform to