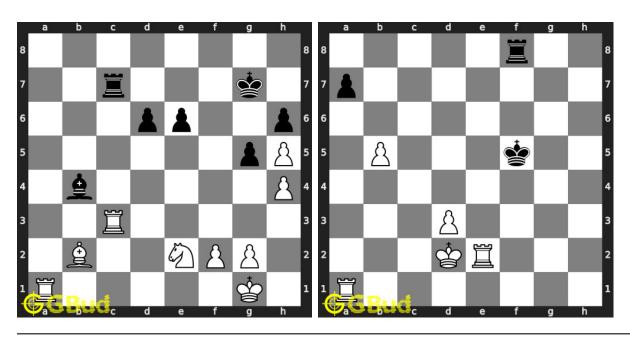

Opera mate
- 29. David and Goliath mate
- 30. Pillsbury's mate
- 31. Queen mate
- 32. Reti's mate
- 33. Rook mate orbox mate
- 34. Smothered mate
- 35. Suffocation mate
- 36. Swallow's tail mate
- 37. Triangle mate
- 38. Vukovic's mate

Previous article : « Checkmate puzzles 41 to  $50\,$ 

Next article : Check mate puzzles 61 to 70  $\times$ 

Back to top Contact Us

© GBud Games 2021

## Chapter 183

# Checkmate puzzles 61 to 70



#### 61. Mate in 1 move

Level: Easy, Next Move: Black Solution: https://gbud.in/gcs5s84

#### 62. Mate in 1 move

Level: Easy, Next Move: Black Solution: https://gbud.in/gcs5s84



#### 63. Mate in 1 move

Level: Easy, Next Move: White Solution: https://gbud.in/gcs5s84

#### 64. Mate in 1 move

Level: Easy, Next Move: White Solution: https://gbud.in/gcs5s84



#### 65. Mate in 2 moves

Level: Medium, Next Move: White Solution: https://gbud.in/gcs5s84

#### 66. Mate in 3 moves

Level: Hard, Next Move: White Solution: https://gbud.in/gcs5s84



#### 67. Mate in 1 move

Level: Easy, Next Move: White Solution: https://gbud.in/gcs5s84

#### 68. Mate in 1 move

Level: Easy, Next Move: White Solution: https://gbud.in/gcs5s84



#### 69. Mate in 2 moves

Level: Medium, Next Move: White Solution: https://gbud.in/gcs5s84

#### 70. Mate in 4 moves

Level: Hard, Next Move: White Solution: https://gbud.in/gcs5s84



Figure 183.1: Solve other puzzles @ https://gbud.in/chsgppz

## 183.1 Play chess for free



Figure 183.2: Play chess online for free. Solve puzzles and play with friends

Play chess for free at https://gbud.in/chs

We present you a platform to