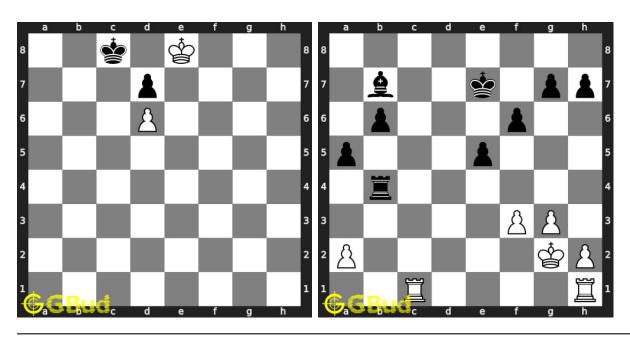

et and solve without internet. These chess fork puzzles are a subset of kids games.

These puzzles target different forks such as queen fork, knight fork, pawn fork, king fork, rook fork and bishop fork. Read more about Fork in chess

.

Previous article : « Chess fork puzzles 1 to 10

Next article: Chess fork puzzles 21 to 30 »

Back to top Contact Us

© GBud Games 2021

# Chapter 52

# Chess fork puzzles 21 to 30



#### 21. Promote your pawn in 4 moves

Level: Hard, Next Move: White Solution: https://gbud.in/gv2q754

#### 22. Gain rook

Level: Hard, Next Move: White Solution: https://gbud.in/gv2q754



#### 23. Gain queen

Level: Hard, Next Move: White Solution: https://gbud.in/gv2q754

#### 24. Gain queen through a fork

Level: Easy, Next Move: White Solution: https://gbud.in/gv2q754



#### 25. Get a queen in 5 moves

Level: Hard, Next Move: White Solution: https://gbud.in/gv2q754

#### 26. Gain bishop

Level: Easy, Next Move: White Solution: https://gbud.in/gv2q754



#### 27. Mate in 2 moves

Level: Medium, Next Move: White Solution: https://gbud.in/gv2q754

#### 28. Gain knight

Level: Hard, Next Move: White Solution: https://gbud.in/gv2q754



#### 29. Do a bishop fork

Level: Easy, Next Move: White Solution: https://gbud.in/gv2q754

#### 30. Gain opponent's rook

Level: Medium, Next Move: Black Solution: https://gbud.in/gv2q754



Figure 52.1: Solve other puzzles @ https://gbud.in/chsgppz

## 52.1 Play chess for free



Figure 52.2: Play chess online for free. Solve puzzles and play with friends

Play chess for free at https://gbud.in/chs

We present you a platfor