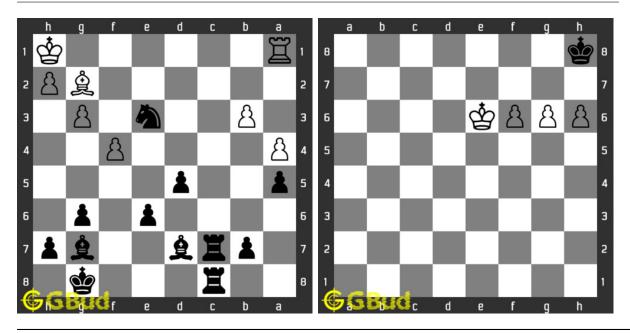

s are fun to solve. These medium chess puzzles are from 131 to 140. These medium chess problems are a subset of kids games.

You can solve these medium chess puzzles online. Alternatively, you can also download the medium chess puzzles in pdf which is printable. You can print these medium chess problems worksheet and solve without internet.

Previous article: « Medium Chess Puzzles 121 to 130

Next article: Medium Chess Puzzles 21 to 30 »

© GBud Games. https://gbud.in

Back to top Contact Us

 $\ \, {\mathbb C}$  GBud Games 2021

# Chapter 128

# Hard Chess Puzzles 1 to 10



#### 1. Gain a piece

Level: Hard, Next Move: Black Solution: https://gbud.in/g42d004

#### 2. Gain a piece

 $\begin{array}{l} Level: Hard, \ Next \ Move: White \\ Solution: \ https://gbud.in/g42d004 \end{array}$ 



#### 3. Mate in 3 moves

Level: Hard, Next Move: Black Solution: https://gbud.in/g42d004

#### 4. Mate in 3 moves

Level: Hard, Next Move: White Solution: https://gbud.in/g42d004



#### 5. Mate in 3 moves

Level: Hard, Next Move: White Solution: https://gbud.in/g42d004

#### 6. Gain queen

Level: Hard, Next Move: White Solution: https://gbud.in/g42d004



#### 7. Mate in 3 moves

Level: Hard, Next Move: White Solution: https://gbud.in/g42d004

#### 8. Mate in 3 moves

Level: Hard, Next Move: White Solution: https://gbud.in/g42d004



#### 9. Mate in 3 moves

Level: Hard, Next Move: White Solution: https://gbud.in/g42d004

#### 10. Mate in 3 moves

Level: Hard, Next Move: White Solution: https://gbud.in/g42d004



Figure 128.1: Solve other puzzles @ https://gbud.in/chsgppz

### 128.1 Pla