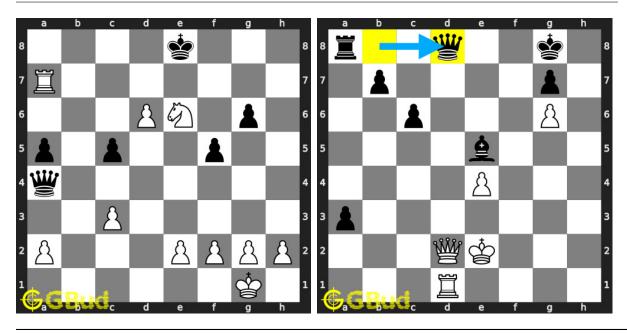

es are a subset of kids games.

Previous article: « Chess endgame puzzles 221 to 230

Next article : Chess endgame puzzles 241 to 250  $\times$ 

Back to top Contact Us

© GBud Games 2021

## Chapter 44

# Chess endgame puzzles 241 to 250



#### 241. Mate in 1 move

Level: easy, Next Move: White Solution: https://gbud.in/g6sz3b4

#### 242. Mate in 2 moves

Level: medium, Next Move: Black Solution: https://gbud.in/g6sz3b4



#### 243. Mate in 4 moves

Level: hard, Next Move: Black Solution: https://gbud.in/g6sz3b4

#### 244. Mate in 1 move

Level: easy, Next Move: Black Solution: https://gbud.in/g6sz3b4



#### 245. Mate in 2 moves

Level: medium, Next Move: White Solution: https://gbud.in/g6sz3b4

#### 246. Mate in 3 moves

Level: hard, Next Move: White Solution: https://gbud.in/g6sz3b4



#### 247. Mate in 1 move

Level: easy, Next Move: White Solution: https://gbud.in/g6sz3b4

#### 248. Mate in 2 moves

Level: medium, Next Move: White Solution: https://gbud.in/g6sz3b4



#### 249. Mate in 3 moves

Level: hard, Next Move: Black Solution: https://gbud.in/g6sz3b4

#### 250. Mate in 1 move

Level: easy, Next Move: White Solution: https://gbud.in/g6sz3b4



Figure 44.1: Solve other puzzles @ https://gbud.in/chsgppz

## 44.1 Play chess for free



Figure 44.2: Play chess online for free. Solve puzzles and play with friends

Play chess for free at https://gbud.in/chs

We present you a platform to play chess online with friends for free. No need to install any app. You can play chess for free without registration or login.

Simple. You can do several chess related activities.

-