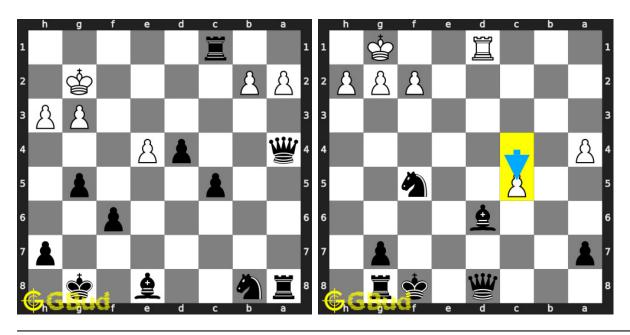

s.



Figure 98.3: Solve these Mate in 3 puzzles 61 to 70 puzzles online or view solutions by scanning this QR code or goto the link below

### https://gbud.in/gxh59n4

Solve these mate in 3 chess puzzles 61 to 70 and improve your chess games through improvement of your chess strategies and chess tactics. You can solve these Mate in 3 moves puzzles online. Alternatively, you can also download the Mate in 3 moves puzzles in pdf which is printable. You can print these Mate in 3 moves problems worksheet and solve without internet. These mate in 3 chess puzzles are a subset of kids games.

Previous article: « Mate in 3 moves puzzles 51 to 60

Next article : Mate in 3 moves puzzles 71 to 80  $\times$ 

Back to top Contact Us

© GBud Games 2021

# Chapter 99

# Mate in 3 moves puzzles 71 to 80



# 71. Mate in 3 moves

Level: hard, Next Move: Black Solution: https://gbud.in/ghhjnr4

# 72. Mate in 3 moves

Level: hard, Next Move: Black Solution: https://gbud.in/ghhjnr4



#### 73. Mate in 3 moves

Level: hard, Next Move: Black Solution: https://gbud.in/ghhjnr4

#### 74. Mate in 3 moves

Level: hard, Next Move: Black Solution: https://gbud.in/ghhjnr4



## 75. Mate in 3 moves

Level: hard, Next Move: White Solution: https://gbud.in/ghhjnr4

## 76. Mate in 3 moves

Level: hard, Next Move: Black Solution: https://gbud.in/ghhjnr4



#### 77. Mate in 3 moves

Level: hard, Next Move: Black Solution: https://gbud.in/ghhjnr4

# 78. Mate in 3 moves

Level: hard, Next Move: White Solution: https://gbud.in/ghhjnr4



# 79. Gain opponent's queen in 3 moves

Level: hard, Next Move: White Solut