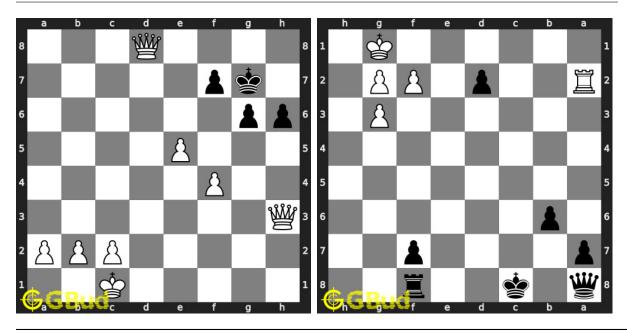

e mate in 2 chess puzzles and improve your chess games through improvement of your chess strategies and chess tactics. You can solve these mate in 2 chess excercises online. Alternatively, you can also download the mate in 2 chess puzzles in pdf which is printable. You can print these mate in 2 chess problems worksheet and solve without internet. These mate in 2 chess puzzles are a subset of kids games.

Previous article: « Mate in 1 move puzzles 71 to 80

Next article : Mate in 2 moves puzzles 11 to 20  $\times$ 

Back to top Contact Us

© GBud Games 2021

# Chapter 67

# Mate in 2 moves puzzles 11 to 20



#### 11. Mate in 2 moves

Level: Medium, Next Move: White Level: Easy, Next Move: White Solution: https://gbud.in/glq7804

#### 12. Mate in 2 moves

Solution: https://gbud.in/glq7804



#### 13. Mate in 2 moves

Level: Medium, Next Move: White Level: Medium, Next Move: Black Solution: https://gbud.in/glq7804

#### 14. Mate in 2 moves

Solution: https://gbud.in/glq7804



#### 15. Mate in 2 moves

Level: Hard, Next Move: White Solution: https://gbud.in/glq7804

#### 16. Mate in 2 moves

Level: Medium, Next Move: Black Solution: https://gbud.in/glq7804



#### 17. Mate in 2 moves

Level: Medium, Next Move: White Level: Medium, Next Move: White Solution: https://gbud.in/glq7804

#### 18. Mate in 2 moves

Solution: https://gbud.in/glq7804



#### 19. Mate in 2 moves

Level: Medium, Next Move: White Solution: https://gbud.in/glq7804

#### 20. Mate in 2 moves

Level: Medium, Next Move: White Solution: https://gbud.in/glq7804



Figure 67.1: Solve other puzzles @ https://gbud.