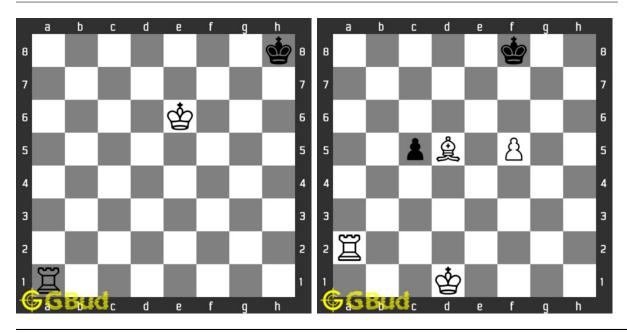

dgame puzzles are a subset of kids games.

Previous article: « Chess decoy puzzles 11 to 20

Next article : Chess endgame puzzles 101 to 110  $\times$ 

Back to top Contact Us

© GBud Games 2021

# Chapter 21

# Chess endgame puzzles 11 to 20



# 11. Mate in 3 moves

Level: Hard, Next Move: White Solution: https://gbud.in/ghgfqp4

## 12. Mate in 3 moves

Level: Hard, Next Move: White Solution: https://gbud.in/ghgfqp4



#### 13. Mate in 3 moves

Level: Hard, Next Move: White Solution: https://gbud.in/ghgfqp4

# 14. Check mate in one move

Level: Easy, Next Move: White Solution: https://gbud.in/ghgfqp4



## 15. Mate in 2 moves

Level: Hard, Next Move: White Solution: https://gbud.in/ghgfqp4

## 16. Checkmate in two moves

Level: Medium, Next Move: Black Solution: https://gbud.in/ghgfqp4



#### 17. Mate in 4 moves

Level: Hard, Next Move: White Solution: https://gbud.in/ghgfqp4

#### 18. Mate in 3 moves

Level: Hard, Next Move: White Solution: https://gbud.in/ghgfqp4



# 19. Take advantage of opponents mistake 20. Mate in 3 moves

Level: Easy, Next Move: White Solution: https://gbud.in/ghgfqp4 Level: Hard, Next Move: White Solution: https://gbud.in/ghgfqp4



Figure 21.1: Solve other puzzles @ https://gbud.in/chsgppz

# 21.1 Play chess for free



Figure 21.2: Play chess online for free. Solve puzzles and play with friends

Play chess for free at https://gbud.in/chs

We present you a platform to play chess online with friends for free. No need to install any app. You can play chess for free without registration or login.

Simple. You can do several chess related activitie