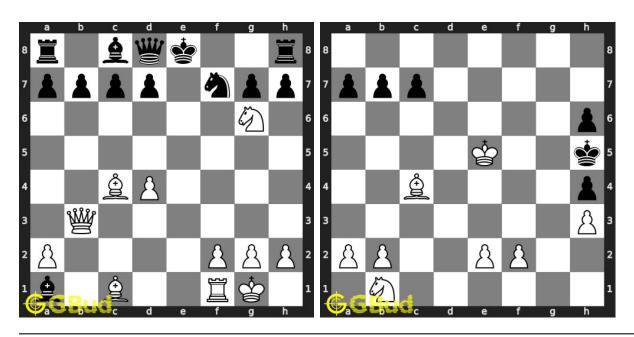

## Contents

| 1        | Chess puzzle collections                              | 52  |
|----------|-------------------------------------------------------|-----|
|          | 1.1 Free chess puzzle collections                     | 52  |
|          | 1.2 Chess puzzles collections                         | 52  |
|          | 1.3 Download chess puzzles worksheets pdf             | 59  |
|          | 1.4 Chess puzzle collections - individual collections | 65  |
|          | 1.5 Play chess for free                               | 72  |
| <b>2</b> | Chess avoid checkmate puzzles 1 to 10                 | 75  |
|          | 2.1 Play chess for free                               | 78  |
| 3        | Avoid checkmate puzzles 11 to 20                      | 81  |
|          | 3.1 Play chess for free                               | 83  |
| 4        | Chess battery puzzles 1 to 10                         | 86  |
|          | 4.1 Play chess for free                               | 89  |
| 5        | Chess battery puzzles 11 to 20                        | 92  |
|          | 5.1 Play chess for free                               | 95  |
| 6        | Chess battery puzzles 21 to 30                        | 98  |
|          | 6.1 Play chess for free                               | 101 |
| 7        | Chess battery puzzles 31 to 40                        | 104 |
|          | 7.1 Play chess for free                               | 107 |
| 8        | Chess battery puzzles 41 to 50                        | 110 |
|          | 8.1 Play chess for free                               | 113 |
| 9        | Chess battery puzzles 51 to 60                        | 116 |
|          | 9.1 Play chess for free                               | 117 |
| 10       | Mate in 1 move puzzles 1 to 10                        | 120 |