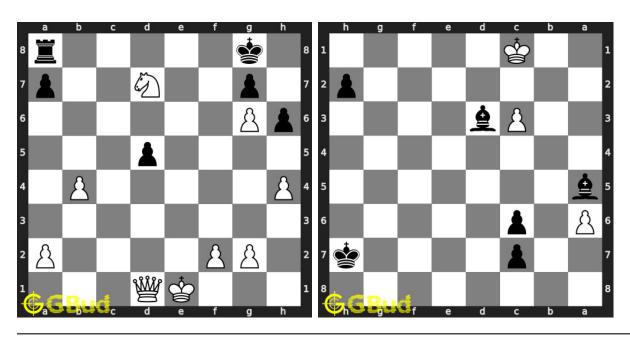

gy puzzles 251 to 260



### 251. Mate in 2 moves

Level: medium, Next Move: White Level: medium, Next Move: Black Solution: https://gbud.in/g5fkkt4

### 252. Mate in 3 moves

Solution: https://gbud.in/g5fkkt4



### 253. Free the a file for your pawn 2

Level: hard, Next Move: White Solution: https://gbud.in/g5fkkt4

### 254. Mate in 2 moves

Level: medium, Next Move: White Solution: https://gbud.in/g5fkkt4



### 255. Mate in 3 moves

Level: hard, Next Move: Black Solution: https://gbud.in/g5fkkt4

### 256. Mate in 2 moves

Level: medium, Next Move: White Solution: https://gbud.in/g5fkkt4



### 257. Mate in 4 moves

Level: hard, Next Move: White Solution: https://gbud.in/g5fkkt4

### 258. Opponent missed a checkmate. Wha

Level: easy, Next Move: Black Solution: https://gbud.in/g5fkkt4



### 259. Mate in 2 moves

Level: medium, Next Move: White Solution: https://gbud.in/g5fkkt4

### 260. Mate in 2 moves

Level: hard, Next Move: Black Solution: https://gbud.in/g5fkkt4



Figure 172.1: Solve other puzzles @ https://gbud.in/chsgppz

# 172.1 Play chess for free



Figure 172.2: Play chess online for free. Solve puzzles and play with friends

Play chess for free at https://gbud.in/chs

We present you a platform to play chess online with friends for free. No need to install any app. You can play chess for free without registration or login.

Simple. You can do several chess related activities.

- 1. solve chess puzzles
- 2. learn about chess
- 3. play chess with computer
- 4. play chess with friend
- 5. create your own chess games
- 6. fen viewer
- 7. fen editor
- 8. fen gener