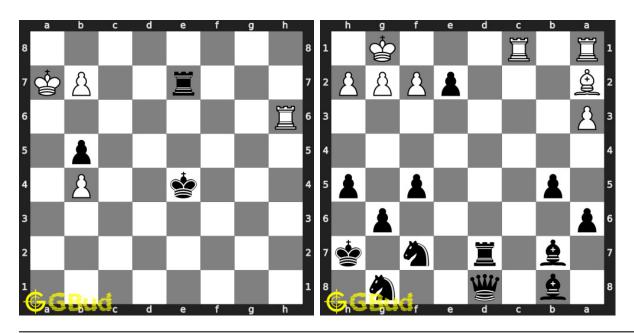

s in chess 31 to 40



#### 31. Mate in 2 moves

Level: Hard, Next Move: Black Solution: https://gbud.in/g72kjl4 32. Get a queen in 4 moves

Level : Hard, Next Move : Black Solution : https://gbud.in/g72kjl4



### 33. Get a queen in 2 moves

Level: Easy, Next Move: Black Solution: https://gbud.in/g72kjl4

#### 34. Mate in 2 moves

Level: Medium, Next Move: Black Solution: https://gbud.in/g72kjl4



#### 35. Mate in 3 moves

Level: Hard, Next Move: Black Solution: https://gbud.in/g72kjl4

#### 36. Give check to king and gain queen

Level: Easy, Next Move: White Solution: https://gbud.in/g72kjl4



#### 37. Mate in 2 moves

Level: Medium, Next Move: White Solution: https://gbud.in/g72kjl4

#### 38. Get a queen in two moves

Level: Medium, Next Move: White Solution: https://gbud.in/g72kjl4



#### 39. Promote your pawn in 2 moves

Level: Medium, Next Move: White Solution: https://gbud.in/g72kjl4

#### 40. Mate in 3 moves

Level: Hard, Next Move: Black Solution: https://gbud.in/g72kjl4



Figure 145.1: Solve other puzzles @ https://gbud.in/chsgppz

## 145.1 Play chess for free



Figure 145.2: Play chess online for free. Solve puzzles and play with friends

Play chess for free at https://gbud.in/chs

We present you a platform to play chess online with friends for free. No need to install any app. You can play chess for free without registration or login.

Simple. You can do several chess related activities.

- 1. solve chess puzzles
- 2. learn about chess
- 3. play chess with computer
- 4. play chess with friend
- 5. create your own chess games
- 6. fen viewer
- 7. fen editor