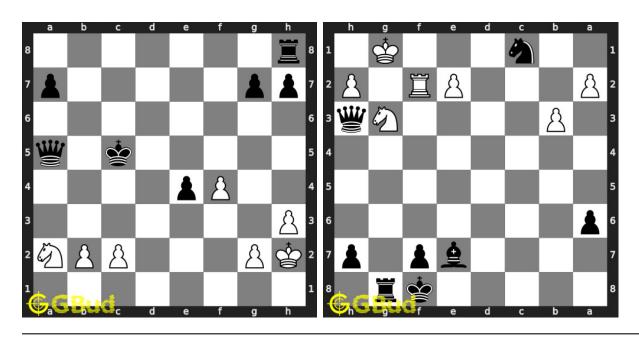

80



#### 71. Mate in 2 moves

Level: Medium, Next Move: Black Level: Hard, Next Move: Black

#### 72. Mate in 3 moves

Solution: https://gbud.in/g5z9wk4 Solution: https://gbud.in/g5z9wk4



#### 73. Mate in 2 moves

Level: Medium, Next Move: White Level: Medium, Next Move: Black Solution: https://gbud.in/g5z9wk4

#### 74. Mate in 2 moves

Solution: https://gbud.in/g5z9wk4



#### 75. Mate in 3 moves

Level: Hard, Next Move: White Solution: https://gbud.in/g5z9wk4

#### 76. Gain opponent's queen in two moves

Level: Medium, Next Move: White Solution: https://gbud.in/g5z9wk4



#### 77. How will you save your queen

Level: Medium, Next Move: White Solution: https://gbud.in/g5z9wk4

### 78. Fork and capture opponent's queen

Level: Easy, Next Move: White Solution: https://gbud.in/g5z9wk4



#### 79. Gain queen

Level: Medium, Next Move: White Level: Hard, Next Move: Black Solution: https://gbud.in/g5z9wk4

#### 80. Mate in 4 moves

Solution: https://gbud.in/g5z9wk4



Figure 83.1: Solve other puzzles @ https://gbud.in/chsgppz

## 83.1 Play chess for free



Figure 83.2: Play chess online for free. Solve puzzles and play with friends

Play chess for free at https://gbud.in/chs

We present you a platform to play chess online with friends for free. No need to install any app. You can play chess for free without registration or login.

Simple. You can do several chess related activities.

- 1. solve chess puzzles
- 2. learn about chess
- 3. play chess with computer
- 4. play chess with friend
- 5. create your own chess games
- 6. fen viewer
- 7. fen editor
- 8. fen generator
-