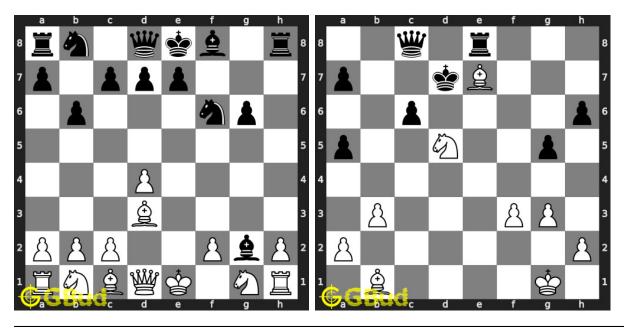

hese mate in 1 chess puzzles 21 to 30 and improve your chess games through improvement of your chess strategies and chess tactics. You can solve these Mate in 1 move puzzles online. Alternatively, you can also download the Mate in 1 move puzzles in pdf which is printable. You can print these Mate in 1 move problems worksheet and solve without internet. These mate in 1 chess puzzles are a subset of kids games.

Previous article: « Mate in 1 move puzzles 11 to 20

Next article : Mate in 1 move puzzles 31 to 40  $\times$ 

Back to top Contact Us

© GBud Games 2021

# Chapter 13

# Mate in 1 move puzzles 31 to 40



#### 31. Mate in 1 move

Level: Easy, Next Move: White Solution: https://gbud.in/gcp0bn4

#### 32. Mate in 1 move

Level: Easy, Next Move: White Solution: https://gbud.in/gcp0bn4



#### 33. Mate in 1 move

Level: Easy, Next Move: White Solution: https://gbud.in/gcp0bn4

#### 34. Mate in 1 move

Level: Easy, Next Move: White Solution: https://gbud.in/gcp0bn4



#### 35. Mate in 1 move

Level: Easy, Next Move: White Solution: https://gbud.in/gcp0bn4

#### 36. Mate in 1 move

Level: Easy, Next Move: White Solution: https://gbud.in/gcp0bn4



#### 37. Mate in 1 move

Level: Easy, Next Move: Black Solution: https://gbud.in/gcp0bn4

#### 38. Mate in 1 move

Level: Easy, Next Move: Black Solution: https://gbud.in/gcp0bn4



#### 39. Mate in 1 move

Level: Easy, Next Move: Black Solution: https://gbud.in/gcp0bn4

#### 40. Mate in 1 move

Level: Easy, Next Move: White Solution: https://gbud.in/gcp0bn4



Figure 13.1: Solve other puzzles @ https://gbud.in/chsgppz

## 13.1 Pl