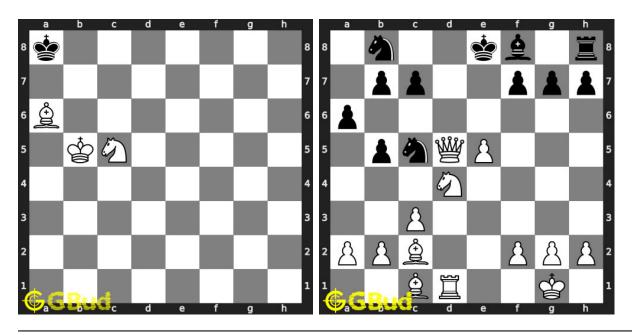

ss puzzles worksheets in pdf format. These pdf files are printable. These hard chess puzzles are for advanced chess players since they look for hard chess exercises. Practice these hard chess problems and compare your answers with the solutions provided. These hard chess problems are fun to solve. These hard chess puzzles are from 11 to 20. These hard chess problems are a subset of kids games.

You can solve these hard chess puzzles online. Alternatively, you can also

download the hard chess puzzles in pdf which is printable. You can print these hard chess problems worksheet and solve without internet.

Previous article: « Hard Chess Puzzles 101 to 110

Next article: Hard Chess Puzzles 111 to 120 »

Back to top Contact Us

© GBud Games 2021

## Chapter 130

# Hard Chess Puzzles 21 to 30



#### 21. Mate in 3 moves

Level: Hard, Next Move: White Solution: https://gbud.in/g4j7mx4

#### 22. Mate in 3 moves

Level: Hard, Next Move: White Solution: https://gbud.in/g4j7mx4



#### 23. Mate in 5 moves

Level: Hard, Next Move: Black

#### 24. Which are the best 5 moves next

Level: Hard, Next Move: White Solution: https://gbud.in/g4j7mx4 Solution: https://gbud.in/g4j7mx4



#### 25. Mate in 3 moves

Level: Hard, Next Move: White Solution: https://gbud.in/g4j7mx4

#### 26. Avoid checkmate in 2 moves

Level: Hard, Next Move: White Solution: https://gbud.in/g4j7mx4



#### 27. Mate in 2 moves

Level: Hard, Next Move: White

#### 28. Mate in 6 moves

Level: Hard, Next Move: White Solution: https://gbud.in/g4j7mx4 Solution: https://gbud.in/g4j7mx4



#### 29. Mate in 3 moves

Level: Ha