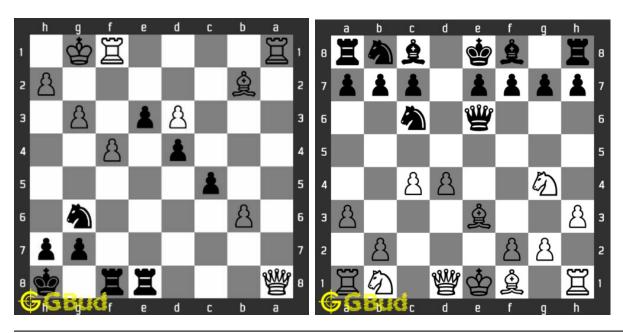

below

### https://gbud.in/gx5wsf4

Solve these chess fork puzzles 61 to 70 and improve your chess games through improvement of your chess strategies and chess tactics. You can solve these chess fork puzzles online. Alternatively, you can also download the chess fork puzzles in pdf which is printable. You can print these chess fork problems worksheet and solve without internet. These chess fork puzzles are a subset of kids games.

These puzzles target different forks such as queen fork, knight fork, pawn fork, king fork, rook fork and bishop fork. Read more about Fork in chess

.

Previous article: « Chess fork puzzles 51 to 60

Next article : Gain piece chess puzzles 1 to 10  $\times$ 

Back to top Contact Us

 $\odot$  GBud Games 2021

## Chapter 57

# Gain piece chess puzzles 1 to 10



### 1. Gain Queen

Level: Easy, Next Move: Black Solution: https://gbud.in/gc0qs64

### 2. Gain a piece

Level: Easy, Next Move: White Solution: https://gbud.in/gc0qs64



### 3. Gain Rook

Level: Easy, Next Move: White Solution: https://gbud.in/gc0qs64

### 4. Gain a piece

Level: Easy, Next Move: White Solution: https://gbud.in/gc0qs64



### 5. Gain Queen

Level: Easy, Next Move: White Solution: https://gbud.in/gc0qs64

### 6. Gain Bishop

Level: Medium, Next Move: Black Solution: https://gbud.in/gc0qs64



### 7. Gain a piece

Level: Medium, Next Move: Black Level: Medium, Next Move: Black Solution: https://gbud.in/gc0qs64

### 8. Gain a piece

Solution: https://gbud.in/gc0qs64



### 9. Capture Queen in 2 moves

Level: Medium, Next Move: Black Solution: https://gbud.in/gc0qs64

###