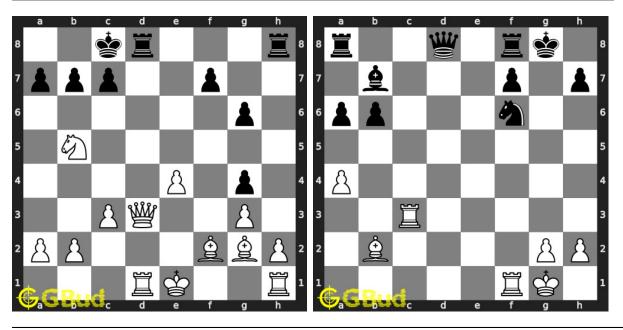

ights or bishops.

Previous article: « Chess queen puzzles 91 to 100

Next article: Chess rook puzzles 101 to 110 »

Back to top Contact Us

© GBud Games 2021

## Chapter 212

# Chess rook puzzles 11 to 20



11. Gain opponent's queen in two moves

Level: Medium, Next Move: White Solution: https://gbud.in/g3vxl04

12. How will you save your que Level: Medium, Next Move: White Solution: https://gbud.in/g3vxl04



#### 13. Fork and capture opponent's queen

Level: Easy, Next Move: White Solution: https://gbud.in/g3vxl04

#### 14. Mate in 4 moves

Level: Hard, Next Move: Black Solution: https://gbud.in/g3vxl04



#### 15. Mate in 2 moves

Level: Easy, Next Move: White Solution: https://gbud.in/g3vxl04

#### 16. Mate in 3 moves

Level: Hard, Next Move: White Solution: https://gbud.in/g3vxl04



#### 17. Mate in 3 moves

Level: Hard, Next Move: White Solution: https://gbud.in/g3vxl04

#### 18. Gain opponent's queen in 3 moves

Level: Hard, Next Move: White Solution: https://gbud.in/g3vxl04



#### 19. Mate in 3 moves

Level: Hard, Next Move: White Solution: https://gbud.in/g3vxl04

#### 20. Mate in 2 moves

Level: Medium, Next Move: White Solution: https://gbud.in/g3vxl04



Figure 212.1: Solve other puzzles @ https://gbud.in/chsgppz

## 212.1 Play chess for free



Figure 212.2: Play chess online for free. Solve puzzles and play with friends

Play chess for free at https://gbud.in/chs

We present you a platform to play chess online with friends for free. No need to install any app. You can play chess for free without registration or login.

Simple. You can do several chess rela