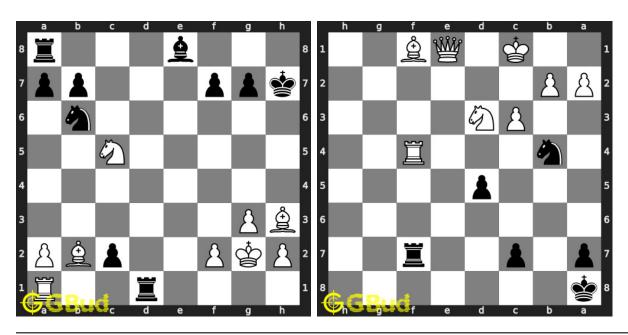

t internet. These chess fork puzzles are a subset of kids games.

These puzzles target different forks such as queen fork, knight fork, pawn fork, king fork, rook fork and bishop fork. Read more about Fork in chess

.

Previous article : « Chess fork puzzles 31 to 40

Next article: Chess fork puzzles 51 to 60 »

Back to top Contact Us

© GBud Games 2021

# Chapter 55

# Chess fork puzzles 51 to 60



### 51. Gain opponent's rook

Level: medium, Next Move: White Solution: https://gbud.in/g7x66l4

52. Remove opponent's rook

Level: hard, Next Move: Black Solution: https://gbud.in/g7x66l4



#### 53. Gain opponent's queen

Level: easy, Next Move: White Solution: https://gbud.in/g7x66l4

### 54. Gain opponent's queen in 2 moves

Level: hard, Next Move: White Solution: https://gbud.in/g7x66l4



#### 55. Stop opponent's promotion

Level: medium, Next Move: White Solution: https://gbud.in/g7x66l4

#### 56. Gain opponent's rook

Level: medium, Next Move: Black Solution: https://gbud.in/g7x66l4



#### 57. Mate in 2 moves

Level: hard, Next Move: White Solution: https://gbud.in/g7x66l4

#### 58. Mate in 3 moves

Level: hard, Next Move: White Solution: https://gbud.in/g7x66l4



#### 59. Capture opponent's queen in two moves.

Level: easy, Next Move: White Solution: https://gbud.in/g7x66l4

#### 60. Mate in 2 moves

Level: medium, Next Move: V Solution: https://gbud.in/g7x6



Figure 55.1: Solve other puzzles @ https://gbud.in/chsgppz

## 55.1 Play chess for free



Figure 55.2: Play chess online for free. Solve puzzles and play with friends

Play chess for free at https://gbud.in/c