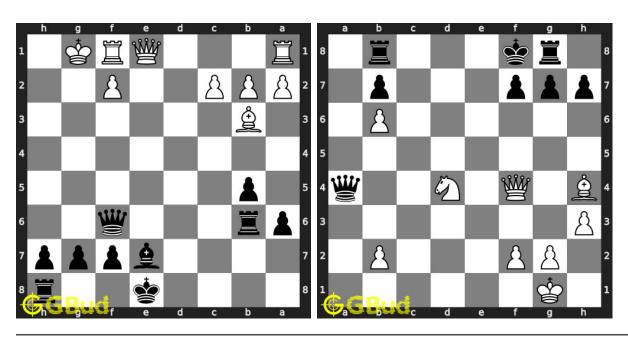

## Contents

| 1        | Chess puzzle collections                              | 52  |
|----------|-------------------------------------------------------|-----|
|          | 1.1 Free chess puzzle collections                     | 52  |
|          | 1.2 Chess puzzles collections                         | 52  |
|          | 1.3 Download chess puzzles worksheets pdf             | 59  |
|          | 1.4 Chess puzzle collections - individual collections | 65  |
|          | 1.5 Play chess for free                               | 72  |
| <b>2</b> | Chess avoid checkmate puzzles 1 to 10                 | 75  |
|          | 2.1 Play chess for free                               | 78  |
| 3        | Avoid checkmate puzzles 11 to 20                      | 81  |
|          | 3.1 Play chess for free                               | 83  |
| 4        | Chess battery puzzles 1 to 10                         | 86  |
|          | 4.1 Play chess for free                               | 89  |
| 5        | Chess battery puzzles 11 to 20                        | 92  |
|          | 5.1 Play chess for free                               | 95  |
| 6        | Chess battery puzzles 21 to 30                        | 98  |
|          | 6.1 Play chess for free                               | 101 |
| 7        | Chess battery puzzles 31 to 40                        | 104 |
|          | 7.1 Play chess for free                               | 107 |
| 8        | Chess battery puzzles 41 to 50                        | 110 |
|          | 8.1 Play chess for free                               | 113 |
| 9        | Chess battery puzzles 51 to 60                        | 116 |
|          | 9.1 Play chess for free                               | 117 |
| 10       | Mate in 1 move puzzles 1 to 10                        | 120 |