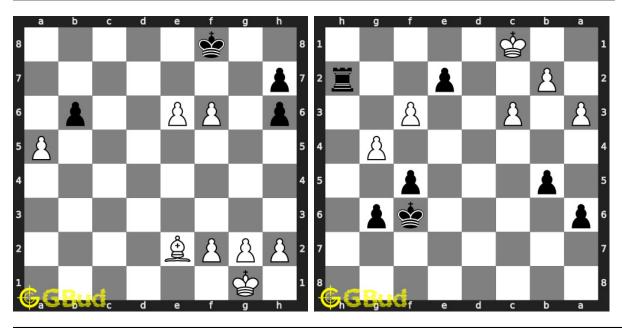

on puzzles are a subset of kids games.

Pawns are given a chance to become a higher value piece, once they reach the last square in their file. The options available for promotion are queen, rook, knight or bishop. You should be careful which piece you are promoting into, since some promotion leads to stalemate. Promotion of pawns is really useful during endgames.

Previous article : « Pawn promotion puzzles in chess 21 to 30  $\,$ 

Next article : Pawn promotion puzzles in chess 41 to 50  $\times$ 

Back to top Contact Us

© GBud Games 2021

## Chapter 146

# Pawn promotion puzzles in chess 41 to 50



#### 41. Mate in 2 moves

Level: medium, Next Move: Black Solution: https://gbud.in/g7qhjz4

#### 42. Gain opponent's rook

Level: easy, Next Move: Black Solution: https://gbud.in/g7qhjz4



#### 43. Mate in 3 moves

Level: hard, Next Move: White Solution: https://gbud.in/g7qhjz4

#### 44. Mate in 1 move

Level: easy, Next Move: Black Solution: https://gbud.in/g7qhjz4



#### 45. Capture opponent's queen in two moves.

Level: easy, Next Move: White Solution: https://gbud.in/g7qhjz4

#### 46. Mate in 3 moves

Level: hard, Next Move: Black Solution: https://gbud.in/g7qk



#### 47. Promote your pawn to a queen in 3 moves

Level: hard, Next Move: Black Solution: https://gbud.in/g7qhjz4

#### 48. Mate in 3 moves

Level: medium, Next Move: Solution: https://gbud.in/g7



#### 49. Mate in 2 moves

Level: hard, Next Move: Black Solution: https://gbud.in/g7qhjz4



Figure 146.1: Solve other puzzles @ https://gbud.in/chsgppz

## 146.1 Play chess for free



Figure 146.2: Play chess o