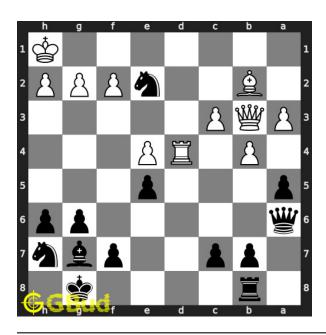

mes 2021

## Chapter 19

# Chess decoy puzzles 11 to 20



## 11. Mate in 2 moves

Level: medium, Next Move: White Solution: https://gbud.in/gf15n74

## 12. Gain opponent's rook

Level: medium, Next Move: White Solution: https://gbud.in/gf15n74



#### 13. Mate in 2 moves

Level: medium, Next Move: Black Level: hard, Next Move: Black Solution: https://gbud.in/gf15n74

## 14. Mate in 3 moves

Solution: https://gbud.in/gf15n74



## 15. Gain opponent's queen

Level: hard, Next Move: White Solution: https://gbud.in/gf15n74

## 16. Mate in 2 moves

Level: medium, Next Move: White Solution: https://gbud.in/gf15n74



## 17. Mate in 2 moves

Level: medium, Next Move: Black Level: hard, Next Move: White Solution: https://gbud.in/gf15n74

## 18. Mate in 3 moves

Solution: https://gbud.in/gf15n74



## 19. Checkmate after a decoy move

Level: medium, Next Move: Black Solution: https://gbud.in/gf15n74



Figure 19.1: Solve other puzzles @ https://gbud.in/chsgppz

## 19.1 Play chess for free



Figure 19.2: Play chess online for free. Solve puzzles and play with friends

Play chess for free at https://gbud.in/chs

We present you a platform to play chess online with friends for free. No need to install any app. You can play chess for free without registration or login.

Simple. You can do several chess related activities.

- 1. solve chess puzzles
- 2. learn about chess
- 3. play chess with computer
- 4. play chess with friend
- 5. create your own chess games
- 6. fen viewer
- 7. fen editor
- 8. fen generator
- 9. pgn viewer
- 10. chess board editor
- 11. view famous chess games.



Fi