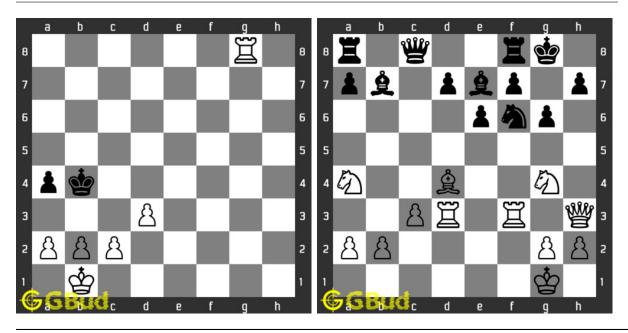

mate in 3 chess puzzles and improve your chess games through improvement of your chess strategies and chess tactics. You can solve these mate in 3 chess excercises online. Alternatively, you can also download the mate in 3 chess puzzles in pdf which is printable. You can print these mate in 3 chess problems worksheet and solve without internet. These mate in 3 chess puzzles are a subset of kids games.

Previous article: « Mate in 2 moves puzzles 91 to 100

Next article : Mate in 3 chess puzzles 11 to 20  $\times$ 

Back to top Contact Us

© GBud Games 2021

## Chapter 93

# Mate in 3 chess puzzles 11 to 20



#### 11. Mate in 3 moves

Level: Hard, Next Move: White Solution: https://gbud.in/g8v9c04

#### 12. Mate in 3 moves

Level: Hard, Next Move: White Solution: https://gbud.in/g8v9c04



Level: Hard, Next Move: White Solution: https://gbud.in/g8v9c04

#### 14. Mate in 3 moves

Level: Hard, Next Move: White Solution: https://gbud.in/g8v9c04



#### 15. Mate in 3 moves

Level: Hard, Next Move: White Solution: https://gbud.in/g8v9c04

#### 16. Mate in 3 moves

Level: Hard, Next Move: White Solution: https://gbud.in/g8v9c04



Level: Hard, Next Move: White Solution: https://gbud.in/g8v9c04

#### 18. Mate in 3 moves

Level: Hard, Next Move: White Solution: https://gbud.in/g8v9c04



#### 19. Mate in 3 moves

Level: Hard, Next Move: White Solution: https://gbud.in/g8v9c04

#### 20. Mate in 3 moves

Level: Hard, Next Move: White Solution: https://gbud.in/g8v9c04



Figure 93.1: Solve other puzzles @ https://gbud.in/chsgppz

## 93.1 Play chess for free



Figure 93.2: Play chess