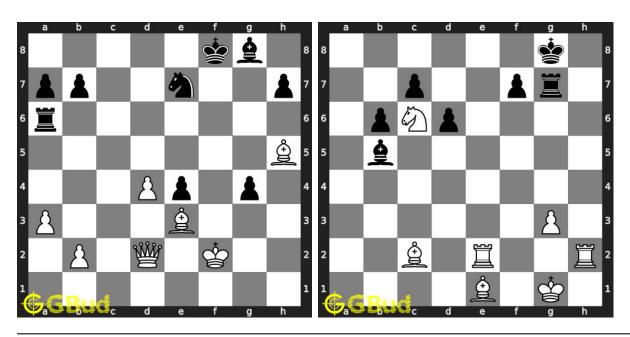

puzzles 181 to 190



181. Mate in 2 moves

Level: Medium, Next Move: Black Level: Hard, Next Move: Black Solution: https://gbud.in/g2l48p4

182. Mate in 3 moves

Solution: https://gbud.in/g2l48p4



#### 183. Mate in 4 moves

Level: Hard, Next Move: White Solution: https://gbud.in/g2l48p4

## 184. Gain opponent's rook by a knight fo

Level: Easy, Next Move: Black Solution: https://gbud.in/g2l48p4



#### 185. Gain opponent's queen in 2 moves 186

Level: Medium, Next Move: White Solution: https://gbud.in/g2l48p4

#### 186. Mate in 3 moves

Level: Hard, Next Move: Black Solution: https://gbud.in/g2l48p4



#### 187. Mate in 2 moves

Level: Medium, Next Move: White Solution: https://gbud.in/g2l48p4

#### 188. Mate in 3 moves

Level: Hard, Next Move: Black Solution: https://gbud.in/g2l48p4



#### 189. Mate in 2 moves

Level: Medium, Next Move: White Solution: https://gbud.in/g2l48p4

#### 190. Mate in 4 moves

Level: Hard, Next Move: White Solution: https://gbud.in/g2l48p4



Figure 165.1: Solve other puzzles @ https://gbud.in/chsgppz

# 165.1 Play chess for free



Figure 165.2: Play chess online for free. Solve puzzles and play with friends

Play chess for free at https://gbud.in/chs

We present you a platform to play chess online with friends for free. No need to install any app. You can play chess for free without registration or login.

Simple. You can do several chess related activities.

- 1. solve chess puzzles
- 2. learn about chess
- 3. play chess with computer
- 4. play chess with friend
- 5. create your own chess games
- 6. fen viewer
- 7. fen editor
- 8. fen gen