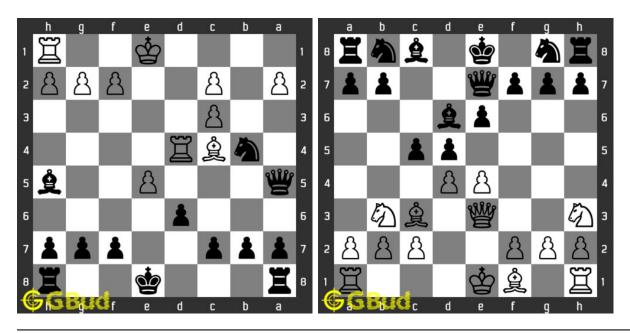

These medium chess puzzles are for intermediate players since they look for medium chess exercises. Practice these medium chess problems and compare your answers with the solutions provided. These medium chess problems are fun to solve. These medium chess puzzles are from 131 to 140. These medium chess problems are a subset of kids games.

You can solve these medium chess puzzles online. Alternatively, you can also download the medium chess puzzles in pdf which is printable. You can print these medium chess problems worksheet and solve without internet.

Previous article: « Medium Chess Puzzles 121 to 130

Next article: Medium Chess Puzzles 21 to 30 »

© GBud Games. https://gbud.in

Back to top Contact Us

 $\ \, {\mathbb C}$  GBud Games 2021

# Chapter 128

# Hard Chess Puzzles 1 to 10



#### 1. Gain a piece

Level: Hard, Next Move: Black Solution: https://gbud.in/g42d004

#### 2. Gain a piece

 $\begin{array}{l} Level: Hard, \ Next \ Move: White \\ Solution: \ https://gbud.in/g42d004 \end{array}$ 



#### 3. Mate in 3 moves

Level: Hard, Next Move: Black Solution: https://gbud.in/g42d004

#### 4. Mate in 3 moves

Level: Hard, Next Move: White Solution: https://gbud.in/g42d004



#### 5. Mate in 3 moves

Level: Hard, Next Move: White Solution: https://gbud.in/g42d004

#### 6. Gain queen

Level: Hard, Next Move: White Solution: https://gbud.in/g42d004



#### 7. Mate in 3 moves

Level: Hard, Next Move: White Solution: https://gbud.in/g42d004

#### 8. Mate in 3 moves

Level: Hard, Next Move: White Solution: https://gbud.in/g42d004



#### 9. Mate in 3 moves

Level: Hard, N