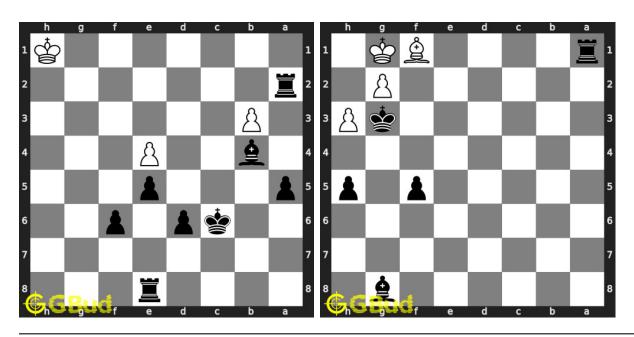

apter 216

# Chess rook puzzles 51 to 60



#### 51. Mate in 3 moves

Level: hard, Next Move: Black Solution: https://gbud.in/gs5b8c4

### 52. Gain opponent's queen in 2 moves

Level: easy, Next Move: White Solution: https://gbud.in/gs5b8c4



#### 53. Mate in 2 moves

Level: medium, Next Move: Black Level: hard, Next Move: White Solution: https://gbud.in/gs5b8c4

#### 54. Mate in 3 moves

Solution: https://gbud.in/gs5b8c4



#### 55. Mate in 2 moves

Level: medium, Next Move: Black Solution: https://gbud.in/gs5b8c4

#### 56. Mate in 3 moves

Level: hard, Next Move: White Solution: https://gbud.in/gs5b8c4



#### 57. Mate in 2 moves

Level: easy, Next Move: Black Solution: https://gbud.in/gs5b8c4

#### 58. Mate in 2 moves

Level: medium, Next Move: Black Solution: https://gbud.in/gs5b8c4



#### 59. Mate in 3 moves

Level: hard, Next Move: Black Solution: https://gbud.in/gs5b8c4

#### 60. Mate in 2 moves

Level: medium, Next Move: Black Solution: https://gbud.in/gs5b8c4



Figure 216.1: Solve other puzzles @ https://gbud.in/chsgppz

## 216.1 Play chess for free



Figure 216.2: Play chess online for free. Solve puzzles and play with friends

Play chess for free at https://gbud.in/chs

We present you a platform to play chess online with friends for free. No need to install any app. You can play chess for free without registration or login.

Simple. You can do several chess related activities.

- 1. solve chess puzzles
- 2. learn about chess
- 3. play chess with computer
- 4. play chess with friend
- 5. create your own chess games
- 6. fen viewer
- 7. fen editor
- 8. fen gene