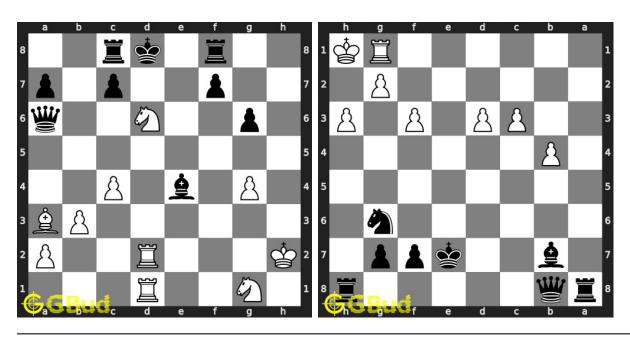

er 194

# Chess zugzwang puzzles 51 to 60



#### 51. Mate in 2 moves

Level: medium, Next Move: Black Solution: https://gbud.in/gc9n8z4

#### 52. Mate in 2 moves

Level: medium, Next Move: Black Solution: https://gbud.in/gc9n8z4



#### 53. Mate in 1 move

Level: easy, Next Move: Black Solution: https://gbud.in/gc9n8z4

### 54. Gain opponent's queen in 3 moves

Level: hard, Next Move: White Solution: https://gbud.in/gc9n8z4



#### 55. Mate in 3 moves

Level: hard, Next Move: White Solution: https://gbud.in/gc9n8z4

#### 56. Mate in 3 moves

Level: hard, Next Move: White Solution: https://gbud.in/gc9n8z4



#### 57. Mate in 2 moves

Level: medium, Next Move: White Level: hard, Next Move: White Solution: https://gbud.in/gc9n8z4

#### 58. Mate in 3 moves

Solution: https://gbud.in/gc9n8z4



#### 59. Mate in 3 moves

Level: hard, Next Move: White Solution: https://gbud.in/gc9n8z4

#### 60. Mate in 3 moves

Level: hard, Next Move: Black Solution: https://gbud.in/gc9n8z4



Figure 194.1: Solve other puzzles @ https://gbud.in/chsgppz

## 194.1 Play chess for free



Figure 194.2: Play chess online for free. Solve puzzles and play with friends

Play chess for free at https://gbud.in/chs

We present you a platform to play chess online with friends for free. No need to install any app. You can play chess for free without registration or login.

Simple. You can do several chess related activities.

- 1. solve chess puzzles
- 2. learn about chess
- 3. play chess with computer
- 4. play chess with friend
- 5. create your own chess games
- 6. fen viewer
- 7. fen editor
- 8. fen genera