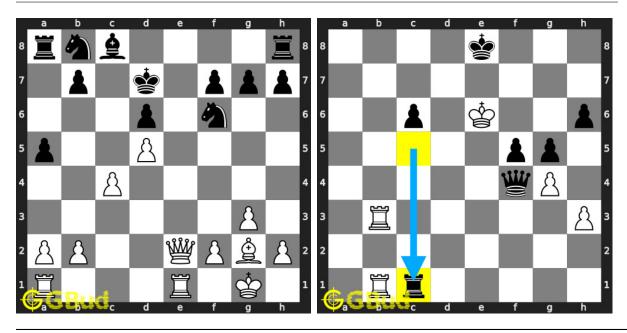

can be used to form the battery.

Previous article : « Chess battery puzzles 11 to 20  $\,$ 

Next article : Chess battery puzzles 31 to 40  $\times$ 

Back to top Contact Us

© GBud Games 2021

## Chapter 7

# Chess battery puzzles 31 to 40



#### 31. Mate in 3 moves

Level: hard, Next Move: Black Solution: https://gbud.in/gb7h0p4

#### 32. Mate in 2 moves

Level: medium, Next Move: White Solution: https://gbud.in/gb7h0p4



#### 33. Mate in 2 moves

Level: hard, Next Move: White Solution: https://gbud.in/gb7h0p4 Solution: https://gbud.in/gb7h0p4

#### 34. Mate in 2 moves

Level: medium, Next Move: Black



#### 35. Mate in 3 moves

Level: hard, Next Move: White Solution: https://gbud.in/gb7h0p4

#### 36. Mate in 2 moves

Level: easy, Next Move: Black Solution: https://gbud.in/gb7h0p4



#### 37. Mate in 1 move

Level: easy, Next Move: White Solution: https://gbud.in/gb7h0p4 Solution: https://gbud.in/gb7h0p4

#### 38. Mate in 2 moves

Level: medium, Next Move: White



#### 39. Mate in 3 moves

Level: hard, Next Move: White Solution: https://gbud.in/gb7h0p4

#### 40. Mate in 3 moves

Level: hard, Next Move: Black Solution: https://gbud.in/gb7h0p4



Figure 7.1: Solve other puzzles @ https://gbud.in/chsgppz

## 7.1 Play chess for free



Figure 7.2: Play chess online for free. Solve puzzles and play with friends

Play chess for free at https://gbud.in/chs

We present you a platform to play chess online with friends for free. No need to install any app. You can play chess for free without registration or login.

Simple. You can do several chess related activities.

- 1. so