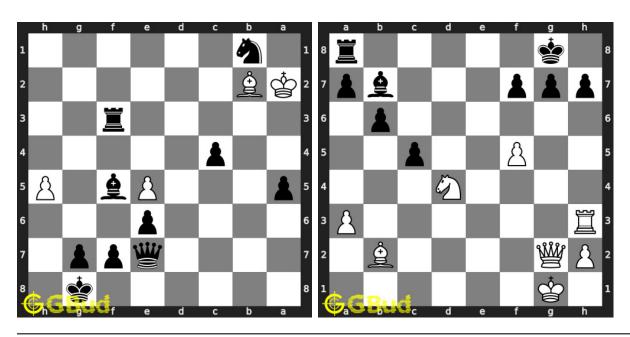

bset of kids games.

You can solve these medium chess puzzles online. Alternatively, you can also download the medium chess puzzles in pdf which is printable. You can print these medium chess problems worksheet and solve without internet.

Previous article: « Medium Chess Puzzles 21 to 30

Next article: Medium Chess Puzzles 41 to 50 »

Back to top Contact Us

© GBud Games 2021

## Chapter 118

# Medium Chess Puzzles 41 to 50



#### 41. Mate in 2 moves

Level: Medium, Next Move: White Level: Medium, Next Move: Black Solution: https://gbud.in/gmb00g4

#### 42. Gain Queen

Solution: https://gbud.in/gmb00g4



#### 43. Promote your pawn

Level: Medium, Next Move: White Level: Medium, Next Move: White Solution: https://gbud.in/gmb00g4

#### 44. Gain a piece

Solution: https://gbud.in/gmb00g4



#### 45. Mate in 2 moves

Level: Medium, Next Move: Black Solution: https://gbud.in/gmb00g4

#### 46. Mate in 3 moves

Level: Medium, Next Move: White Solution: https://gbud.in/gmb00g4



#### 47. Mate in 2 moves

Level: Medium, Next Move: White Level: Medium, Next Move: White Solution: https://gbud.in/gmb00g4

#### 48. Mate in 3 moves

Solution: https://gbud.in/gmb00g4



#### 49. Gain queen

Level: Medium, Next Move: White Solution: https://gbud.in/gmb00g4

#### 50. Gain queen

Level: Medium, Next Move: White Solution: https://gbud.in/gmb00g4



Figure 118.1: Solve other puzzles @ https://gbud.in/chsgppz

#### 118.1 Play chess for free



Figure 118.2: Play chess online for free. Solve puzzles and play with friends

Play chess for free at https://gbud.in/chs

We present you a platform