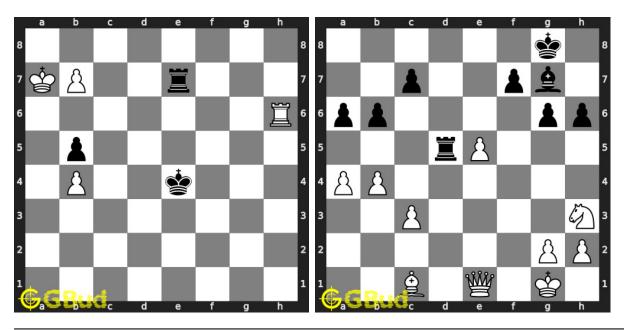

or view solutions by scanning this QR code or goto the link below

#### https://gbud.in/glk2qm4

Solve these chess pawn puzzles 11 to 20 and improve your chess games through improvement of your chess strategies and chess tactics. You can solve these chess pawn puzzles online. Alternatively, you can also download the chess pawn puzzles in pdf which is printable. You can print these chess pawn problems worksheet and solve without internet. These chess pawn puzzles are a subset of kids games.

Each player has eight pawns. They form the first line of defense. It is also the second most weakest among the pieces.

Previous article: « Chess pawn puzzles 1 to 10

Next article: Chess pawn puzzles 21 to 30 »

Back to top Contact Us

© GBud Games 2021

## Chapter 208

# Chess pawn puzzles 21 to 30



21. Promote your pawn in 2 moves

Level: medium, Next Move: White Solution: https://gbud.in/g01kcc4

22. Gain opponent's rook

 $\begin{array}{l} Level: medium, Next\ Move: White \\ Solution: https://gbud.in/g01kcc4 \end{array}$ 



#### 23. Mate in 4 moves

Level: hard, Next Move: White Solution: https://gbud.in/g01kcc4

#### 24. Mate in 3 moves

Level: hard, Next Move: Black Solution: https://gbud.in/g01kcc4



#### 25. Mate in 1 move

Level: easy, Next Move: White Solution: https://gbud.in/g01kcc4

#### 26. Mate in 2 moves

Level: medium, Next Move: Black Solution: https://gbud.in/g01kcc4



#### 27. Mate in 1 move

Level: easy, Next Move: White Solution: https://gbud.in/g01kcc4

#### 28. Mate in 2 moves

Level: medium, Next Move: Black Solution: https://gbud.in/g01kcc4



#### 29. Ma