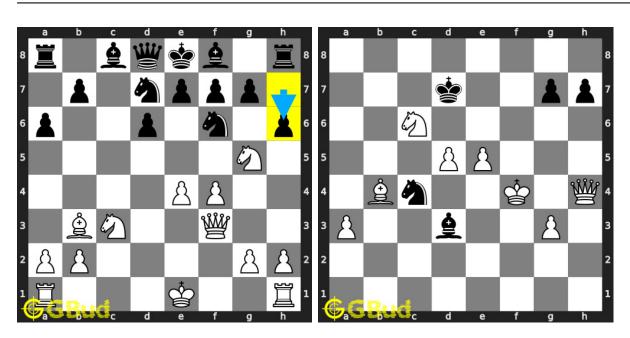

sy Chess Puzzles 121 to 130 »

Back to top Contact Us

© GBud Games 2021

# Chapter 112

# Easy Chess Puzzles 121 to 130



121. Mate in 1 move

Level: easy, Next Move: Black Solution: https://gbud.in/gfmhx04 122. Mate in 1 move

Level: easy, Next Move: White Solution: https://gbud.in/gfmhx04



#### 123. Mate in 1 move

Level: easy, Next Move: White Solution: https://gbud.in/gfmhx04

#### 124. Mate in 1 move

Level: easy, Next Move: White Solution: https://gbud.in/gfmhx04



#### 125. Mate in 1 move

Level: easy, Next Move: Black Solution: https://gbud.in/gfmhx04

#### 126. Mate in 1 move

Level: easy, Next Move: White Solution: https://gbud.in/gfmhx04



127. Opponent missed a checkmate. What will you do 128. Mate in 1 me

Level: easy, Next Move: Black Solution: https://gbud.in/gfmhx04



129. Your knight is threatened What will you do 130. Mate in 1 move

Level: easy, Next Move: White Solution: https://gbud.in/gfmhx04 Level: easy, Next Move: Solution: https://gbud.in

Level: easy, Next M

Solution: https://gl

Solution: https://gbud.in



Figure 112.1: Solve other puzzles @ https://gbud.in/chsgppz

# 112.1 Play chess for free



Figure 112.2: Play chess online for free. Solve puzzles and play with friends

Play chess for free at https://gbud.in/chs

We present you a platform to play chess online with friends for free. No need to install any app. You can play chess for free without registration or login.

Simple. You can do several chess related activities.

- 1. solve chess puzzles
- 2. learn about chess
- 3. play chess with computer
- 4. play chess with friend
- 5. crea