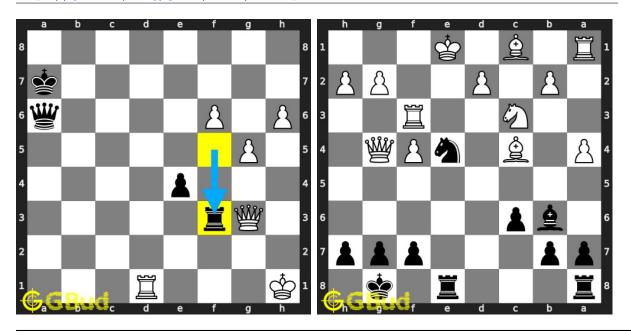

6. Which moves will make you lose

Level: Medium, Next Move: White Solution: https://gbud.in/gzcp454