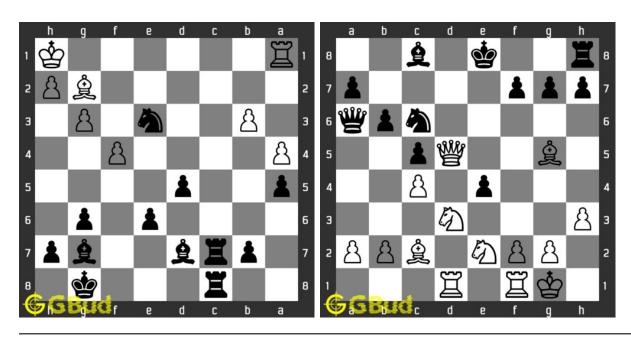

tively, you can also download the Mate in 2 moves puzzles in pdf which is printable. You can print these Mate in 2 moves problems worksheet and solve without internet. These mate in 2 chess puzzles are a subset of kids games.

Previous article: « Mate in 2 moves puzzles 81 to 90

Next article : Mate in 3 chess puzzles 1 to 10  $\times$ 

Back to top Contact Us

© GBud Games 2021

# Chapter 76

# Chess sacrifice puzzles 1 to 10



## 1. Gain knight or Rook

Level: Easy, Next Move: White Solution: https://gbud.in/gj764s4

#### 2. Mate in 2 Moves

Level: Medium, Next Move: White Solution: https://gbud.in/gj764s4



#### 3. Mate in 2 Moves

Level: Medium, Next Move: White Solution: https://gbud.in/gj764s4

## 4. Capture Queen

Level: Medium, Next Move: Black Solution: https://gbud.in/gj764s4



#### 5. Mate in 3 moves

Level: Hard, Next Move: Black Solution: https://gbud.in/gj764s4

#### 6. Mate in 3 moves

Level: Hard, Next Move: White Solution: https://gbud.in/gj764s4



# 7. Gain queen

Level: Hard, Next Move: White Solution: https://gbud.in/gj764s4

#### 8. Mate in 3 moves

Level: Hard, Next Move: White Solution: https://gbud.in/gj764s4



#### 9. Gain rook

Level: Medium, Next Move: Black Solution: https://gbud.in/gj764s4

#### 10. Which moves will make you lose

Level: Medium, Next Move: White Solution: https://gbud.in/gj764s4



Figure 76.1: Solve other puzzles @ https://gbud.in/chsgppz

# 76.1 Play chess for free



Figure 76.2: Play chess online for free. Solve puzzles and play with friends

Play chess for free at https://gbud.in/chs

We present you a platform to play