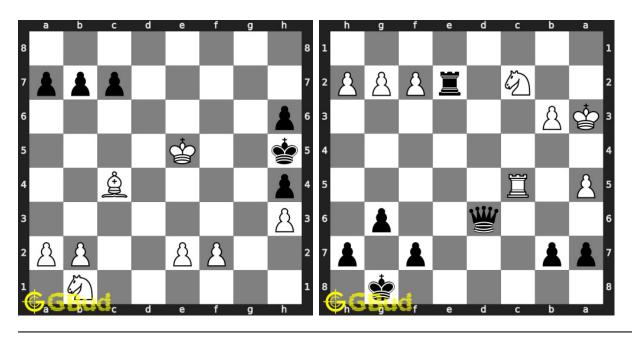

ve these chess queen puzzles 21 to 30 and improve your chess games through improvement of your chess strategies and chess tactics. You can solve these chess queen puzzles online. Alternatively, you can also download the chess queen puzzles in pdf which is printable. You can print these chess queen problems worksheet and solve without internet. These chess queen puzzles are a subset of kids games.

Queen is slightly shorter than the king and has a small crown at the top with a tiny ball. Each player has one queen. Queen is the most powerful piece, as it combines the movement of a rook and a bishop.

Previous article: « Chess queen puzzles 11 to 20

Next article : Chess queen puzzles 31 to  $40 \gg$ 

Back to top Contact Us

© GBud Games 2021

## Chapter 225

# Chess queen puzzles 31 to 40



#### 31. Mate in 2 moves

Level: Medium, Next Move: White Level: Hard, Next Move: Black Solution: https://gbud.in/g9sffr4

#### 32. Mate in 5 moves

Solution: https://gbud.in/g9sffr4



#### 33. Mate in 4 moves

Level: Hard, Next Move: White Solution: https://gbud.in/g9sffr4

#### 34. Mate in 1 move

Level: Easy, Next Move: White Solution: https://gbud.in/g9sffr4



#### 35. Mate in 2 moves

Level: Medium, Next Move: Black Solution: https://gbud.in/g9sffr4

#### 36. Mate in 3 moves

Level: Hard, Next Move: Black Solution: https://gbud.in/g9sffr4



#### 37. Mate in 3 moves

Level: Hard, Next Move: Black Solution: https://gbud.in/g9sffr4

#### 38. Mate in 3 moves

Level: Hard, Next Move: Black Solution: https://gbud.in/g9sffr4



#### 39. Mate in 2 moves

Level: Medium, Next Move: White S