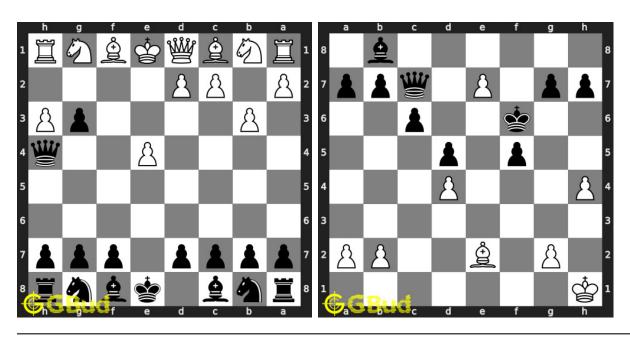

, rook, knight or bishop. You should be careful which piece you are promoting into, since some promotion leads to stalemate. Promotion of pawns is really useful during endgames.

Previous article : « Pawn promotion puzzles in chess 11 to 20  $\,$ 

Next article : Pawn promotion puzzles in chess 31 to 40  $\times$ 

Back to top Contact Us

© GBud Games 2021

## Chapter 145

# Pawn promotion puzzles in chess 31 to 40



#### 31. Mate in 2 moves

Level: Hard, Next Move: Black Solution: https://gbud.in/g72kjl4 32. Get a queen in 4 moves

Level : Hard, Next Move : Black Solution : https://gbud.in/g72kjl4



### 33. Get a queen in 2 moves

Level: Easy, Next Move: Black Solution: https://gbud.in/g72kjl4

#### 34. Mate in 2 moves

Level: Medium, Next Move: Black Solution: https://gbud.in/g72kjl4



#### 35. Mate in 3 moves

Level: Hard, Next Move: Black Solution: https://gbud.in/g72kjl4

#### 36. Give check to king and gain queen

Level: Easy, Next Move: White Solution: https://gbud.in/g72kjl4



#### 37. Mate in 2 moves

Level: Medium, Next Move: White Solution: https://gbud.in/g72kjl4

#### 38. Get a queen in two moves

Level: Medium, Next Move: White Solution: https://gbud.in/g72kjl4



#### 39. Promote your pawn in 2 moves

Level: Medium, Next Move: White Solution: https://gbud.in/g72kjl4

#### 40. Mate in 3 moves

Level: Hard, Next Move: Black Solution: https://gbud.in/g72kjl4



Figure 145.1: Solve other puzzles @ https://gbud.in/chsgppz

## 145.1 Play chess for free



Figure 145.2: Play chess online for free. Solve puzzles and play with friends

Play chess for free at https