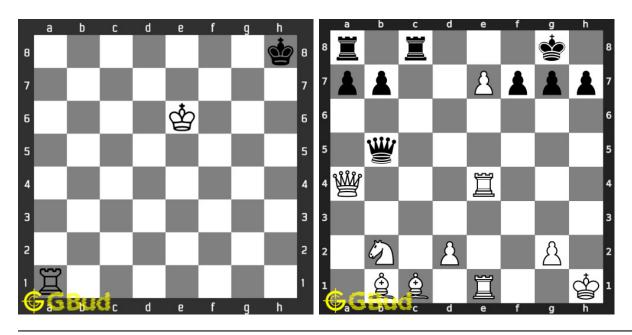

You can solve these chess skewer puzzles online. Alternatively, you can also download the chess skewer puzzles in pdf which is printable. You can print these chess skewer problems worksheet and solve without internet. These chess skewer puzzles are a subset of kids games.

skewer move is the move in which two of opponent's pieces along a line is attacked by your piece. The attacked pieces may be along a file, rank or a diagonal. When your piece attacks the high value piece, the high value piece may move to save itself which exposes the low value piece. This is called skewer move

Previous article : « Chess save piece puzzles 1 to 10  $\,$ 

Next article : Chess strategy puzzles 1 to 10  $\times$ 

Back to top Contact Us

© GBud Games 2021

# Chapter 198

# Mate in 4 moves puzzles 1 to 10



#### 1. Mate in 4 moves

Level: Hard, Next Move: White Solution: https://gbud.in/gwdycf4

#### 2. Mate in 4 moves

Level: Hard, Next Move: White Solution: https://gbud.in/gwdycf4



#### 3. Mate in 4 moves

Level: Hard, Next Move: White Solution: https://gbud.in/gwdycf4

#### 4. Mate in 4 moves

Level: Hard, Next Move: White Solution: https://gbud.in/gwdycf4



#### 5. Mate in 4 moves

Level: Hard, Next Move: White Solution: https://gbud.in/gwdycf4

#### 6. Mate in 4 moves

Level: Hard, Next Move: White Solution: https://gbud.in/gwdycf4



#### 7. Mate in 4 moves

Level: Hard, Next Move: Black Solution: https://gbud.in/gwdycf4

#### 8. Mate in 4 moves

Level: Hard, Next Move: White Solution: https://gbud.in/gwdycf4



#### 9. Mate in 4 moves

Level: Hard, Next Move: White Solution: https