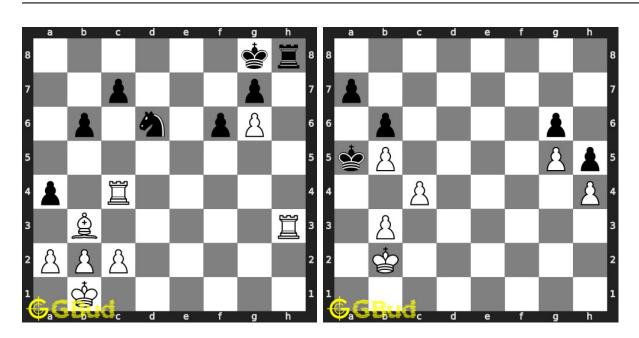

© GBud Games 2021

# Chapter 190

# Chess zugzwang puzzles 11 to 20



# 11. Mate in 3 moves

Level: Medium, Next Move: White Level: Medium, Next Move: White Solution: https://gbud.in/g7n7ym4

### 12. Mate in 2 moves

Solution: https://gbud.in/g7n7ym4



#### 13. Mate in 3 moves

Level: Hard, Next Move: White Solution: https://gbud.in/g7n7ym4

# 14. Gain queen

Level: Medium, Next Move: White Solution: https://gbud.in/g7n7ym4



# 15. Gain queen

Level: Medium, Next Move: White Solution: https://gbud.in/g7n7ym4

## 16. Mate in 3 moves

Level: Hard, Next Move: Black Solution: https://gbud.in/g7n7ym4



# 17. Get a queen in 5 moves

Level: Hard, Next Move: White Solution: https://gbud.in/g7n7ym4

# 18. Gain queen in 3 moves

Level: Medium, Next Move: White Solution: https://gbud.in/g7n7ym4



### 19. Mate in 2 moves

Level: Medium, Next Move: White Level: Hard, Next Move: White Solution: https://gbud.in/g7n7ym4

# 20. Mate in 2 moves

Solution: https://gbud.in/g7n7ym4



Figure 190.1: Solve other puzzles @ https://gbud.in/chsgppz

# 190.1 Play chess for free



Figure 190.2: Play chess online for free. Solve puzzles and play with friends

Play chess for free at https://gbud.in/chs

We present you a platform to play chess online with friends for free. No need to install any app. You can play chess for free without registration or login.

Simple. You can do several chess related activities.

- 1. solve chess puzzles
- 2. learn about chess
- 3. play chess with computer
- 4. play chess with friend
- 5. create your own chess games
- 6. fen viewer
- 7. fen editor
- 8. fen generator