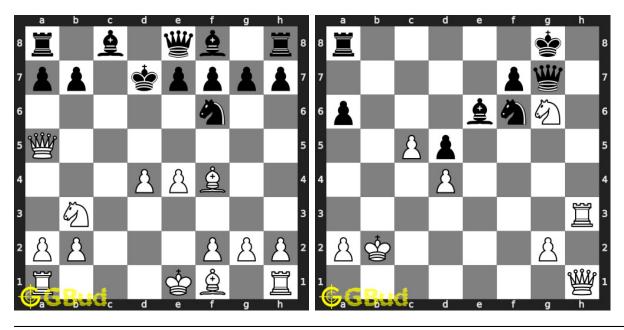

## Contents

| 1        | Chess puzzle collections                              | 52  |
|----------|-------------------------------------------------------|-----|
|          | 1.1 Free chess puzzle collections                     | 52  |
|          | 1.2 Chess puzzles collections                         | 52  |
|          | 1.3 Download chess puzzles worksheets pdf             | 59  |
|          | 1.4 Chess puzzle collections - individual collections | 65  |
|          | 1.5 Play chess for free                               | 72  |
| <b>2</b> | Chess avoid checkmate puzzles 1 to 10                 | 75  |
|          | 2.1 Play chess for free                               | 78  |
| 3        | Avoid checkmate puzzles 11 to 20                      | 81  |
|          | 3.1 Play chess for free                               | 83  |
| 4        | Chess battery puzzles 1 to 10                         | 86  |
|          | 4.1 Play chess for free                               | 89  |
| 5        | Chess battery puzzles 11 to 20                        | 92  |
|          | 5.1 Play chess for free                               | 95  |
| 6        | Chess battery puzzles 21 to 30                        | 98  |
|          | 6.1 Play chess for free                               | 101 |
| 7        | Chess battery puzzles 31 to 40                        | 104 |
|          | 7.1 Play chess for free                               | 107 |
| 8        | Chess battery puzzles 41 to 50                        | 110 |
|          | 8.1 Play chess for free                               | 113 |
| 9        | Chess battery puzzles 51 to 60                        | 116 |
|          | 9.1 Play chess for free                               | 117 |
| 10       | Mate in 1 move puzzles 1 to 10                        | 120 |