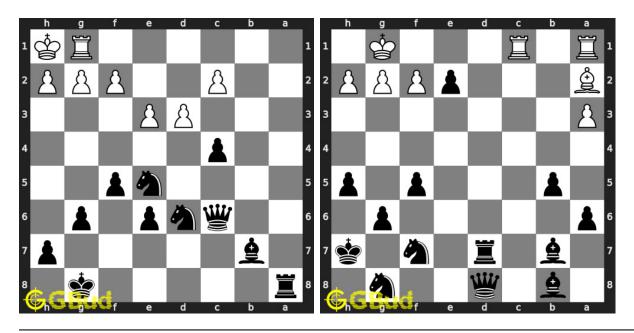

these chess strategy puzzles online. Alternatively, you can also download the chess strategy puzzles in pdf which is printable. You can print these chess strategy problems worksheet and solve without internet. These chess strategy puzzles are a subset of kids games.

These puzzles target different chess strategies such as discovered attack, discovered double attack, fourpawns attack, stonewall attack, trompowsky attack, undermining, windmill, xray, normal, Richter-Rauzer attack, Sozin attack, desparado, overloading, squeeze, swindle, zugzwang, zwischenschach and zwischenzug.

Previous article : « Chess strategy puzzles 161 to 170

Next article : Chess strategy puzzles 181 to 190  $\mathbin{>}$ 

Back to top Contact Us

© GBud Games 2021

# Chapter 165

# Chess strategy puzzles 181 to 190



181. Mate in 2 moves

Level: Medium, Next Move: Black Level: Hard, Next Move: Black Solution: https://gbud.in/g2l48p4

182. Mate in 3 moves

Solution: https://gbud.in/g2l48p4



#### 183. Mate in 4 moves

Level: Hard, Next Move: White Solution: https://gbud.in/g2l48p4

## 184. Gain opponent's rook by a knight fo

Level: Easy, Next Move: Black Solution: https://gbud.in/g2l48p4



#### 185. Gain opponent's queen in 2 moves 186

Level: Medium, Next Move: White Solution: https://gbud.in/g2l48p4

#### 186. Mate in 3 moves

Level: Hard, Next Move: Black Solution: https://gbud.in/g2l48p4



#### 187. Mate in 2 moves

Level: Medium, Next Move: White Solution: https://gbud.in/g2l48p4

#### 188. Mate in 3 moves

Level: Hard, Next Move: Black Solution: https://gbud.in/g2l48p4



#### 189. Mate in 2