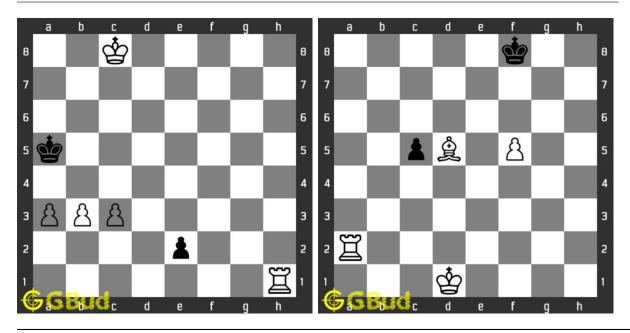

crifice puzzles are a subset of kids games.

Previous article: « Chess sacrifice puzzles 141 to 150

Next article: Chess sacrifice puzzles 21 to 30 »

Back to top

# Contact Us

 $\ \, {\mathbb O}$  GBud Games 2021

# Chapter 92

# Mate in 3 chess puzzles 1 to 10



# 1. Mate in 3 Moves

Level: Hard, Next Move: Black Solution: https://gbud.in/g3wlvm4

# 2. Mate in 3 Moves

Level: Hard, Next Move: White Solution: https://gbud.in/g3wlvm4



#### 3. Mate in 3 Moves

Level: Hard, Next Move: White Solution: https://gbud.in/g3wlvm4

### 4. Mate in 3 Moves

Level: Hard, Next Move: White Solution: https://gbud.in/g3wlvm4



# 5. Mate in 3 Moves

Level: Hard, Next Move: White Solution: https://gbud.in/g3wlvm4

### 6. Mate in 3 Moves

Level: Hard, Next Move: White Solution: https://gbud.in/g3wlvm4



### 7. Mate in 3 Moves

Level: Hard, Next Move: White Solution: https://gbud.in/g3wlvm4

### 8. Mate in 3 moves

Level: Hard, Next Move: White Solution: https://gbud.in/g3wlvm4



# 9. Mate in 3 moves

Level: Hard, Next Move: White Solution: https://gbud.in/g3wlvm4

### 10. Mate in 3 moves

Level: Hard, Next Move: White Solution: https://gbud.in/g3wlvm4



Figure 92.1: Solve other puzzles @ https://gbud.in/chsgppz

# 92.1 Play chess for free



Figure 92.2: Play chess online for free. Solve puzzles and play with friends

Play chess for free at https://gbud.in/chs

We present you a platform to play chess online with friends for free. No need to install any app. You can play chess for free without registration or login.

Simple. You can do several chess related activities.

- 1. solve ches