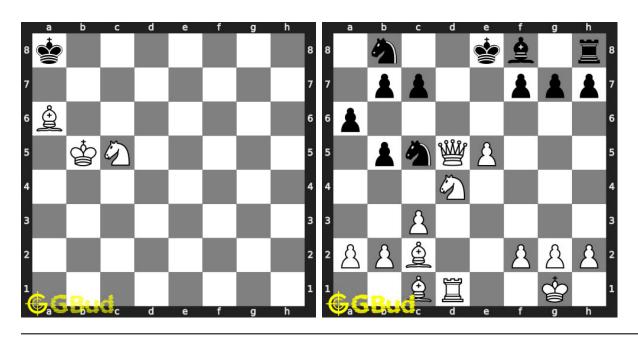

rcises online. Alternatively, you can also download the mate in 3 chess puzzles in pdf which is printable. You can print these mate in 3 chess problems worksheet and solve without internet. These mate in 3 chess puzzles are a subset of kids games.

Previous article: « Mate in 2 moves puzzles 91 to 100

Next article : Mate in 3 chess puzzles 11 to 20  $\times$ 

Back to top Contact Us

© GBud Games 2021

## Chapter 93

# Mate in 3 chess puzzles 11 to 20



#### 11. Mate in 3 moves

Level: Hard, Next Move: White Solution: https://gbud.in/g8v9c04

#### 12. Mate in 3 moves

Level: Hard, Next Move: White Solution: https://gbud.in/g8v9c04



Level: Hard, Next Move: White Solution: https://gbud.in/g8v9c04

#### 14. Mate in 3 moves

Level: Hard, Next Move: White Solution: https://gbud.in/g8v9c04



#### 15. Mate in 3 moves

Level: Hard, Next Move: White Solution: https://gbud.in/g8v9c04

#### 16. Mate in 3 moves

Level: Hard, Next Move: White Solution: https://gbud.in/g8v9c04



Level: Hard, Next Move: White Solution: https://gbud.in/g8v9c04

#### 18. Mate in 3 moves

Level: Hard, Next Move: White Solution: https://gbud.in/g8v9c04



#### 19. Mate in 3 moves

Level: Hard, Next Move: White Solution: https://gbud.in/g8v9c04

#### 20. Mate in 3 moves

Level: Hard, Next Move: White Solution: https://gbud.in/g8v9c04



Figure 93.1: Solve other puzzles @ https://gbud.in/chsgppz

## 93.1 Play chess for free



Figure 93.2: Play chess online for free. Solve puzzles and play with friends

Play chess for free at https://gbud.in/chs

We present you a platform to play chess online with friends