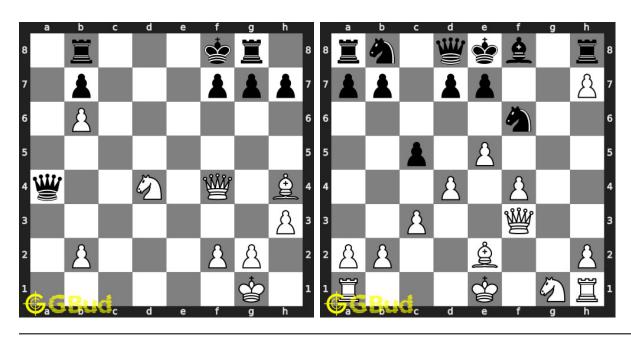

u can solve these medium chess puzzles online. Alternatively, you can also download the medium chess puzzles in pdf which is printable. You can print these medium chess problems worksheet and solve without internet.

Previous article: « Medium Chess Puzzles 111 to 120

Next article: Medium Chess Puzzles 131 to 140 »

Back to top Contact Us

 $\odot$  GBud Games 2021

# Chapter 127

# Medium Chess Puzzles 131 to 140



#### 131. Mate in 2 moves

Level: medium, Next Move: White Level: medium, Next Move: White Solution: https://gbud.in/g8s3ww4

#### 132. Mate in 2 moves

Solution: https://gbud.in/g8s3ww4



#### 133. Mate in 2 moves

Level: medium, Next Move: White Level: medium, Next Move: Black Solution: https://gbud.in/g8s3ww4

#### 134. Mate in 2 moves

Solution: https://gbud.in/g8s3ww4



#### 135. Mate in 2 moves

Level: medium, Next Move: White Solution: https://gbud.in/g8s3ww4

#### 136. Mate in 2 moves

Level: medium, Next Move: White Solution: https://gbud.in/g8s3ww4



#### 137. Mate in 2 moves

#### 138. Mate in 2 moves

Level: medium, Next Move: Black Level: medium, Next Move: White Solution: https://gbud.in/g8s3ww4 Solution: https://gbud.in/g8s3ww4



Figure 127.1: Solve other puzzles @ https://gbud.in/chsgppz

### 127.1 Play chess for free



Figure 127.2: Play chess online for free. Solve puzzles and play with friends

Play chess for free at https://gbud.in/chs

We present you a platform to play chess online with friends for free. No need to install any app. You can play chess for free without registration or login.

Simple. You can do several chess related act