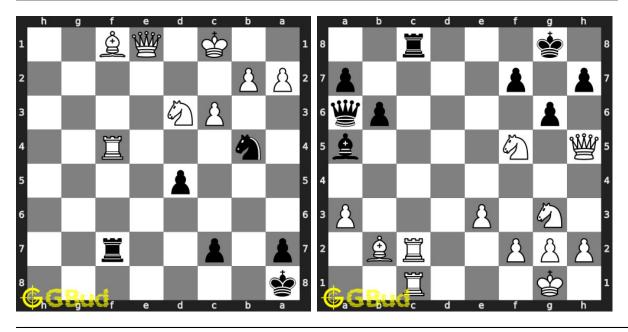

zzles online. Alternatively, you can also download the chess rook puzzles in pdf which is printable. You can print these chess rook problems worksheet and solve without internet. These chess rook puzzles are a subset of kids games.

Each player has two rooks. The shape of the top portion of rook loosely represents a castle turret. The rook is also called a castle. Rooks are stronger than the knights or bishops.

Previous article: « Chess rook puzzles 41 to 50

Next article: Chess rook puzzles 61 to 70 »

Back to top Contact Us

© GBud Games 2021

## Chapter 217

# Chess rook puzzles 61 to 70



#### 61. Mate in 1 move

Level: easy, Next Move: White Solution: https://gbud.in/gpj4lz4

#### 62. Gain opponent's queen in 3 moves

Level: hard, Next Move: White Solution: https://gbud.in/gpj4lz4



#### 63. Gain opponent's rook

Level: medium, Next Move: Black Level: hard, Next Move: White Solution: https://gbud.in/gpj4lz4

#### 64. Mate in 2 moves

Solution: https://gbud.in/gpj4lz4



#### 65. Mate in 1 move

Level: easy, Next Move: Black Solution: https://gbud.in/gpj4lz4

#### 66. Mate in 3 moves

Level: hard, Next Move: White Solution: https://gbud.in/gpj4lz4



#### 67. Mate in 2 moves

Level: medium, Next Move: Black Level: hard, Next Move: White Solution: https://gbud.in/gpj4lz4

#### 68. Mate in 3 moves

Solution: https://gbud.in/gpj4lz4



#### 69. Mate in 2 moves

Level: easy, Next Move: Black Solution: https://gbud.in/gpj4lz4

#### 70. Mate in 3 moves

Level: hard, Next Move: White Solution: https://gbud.in/gpj4lz4



Figure 217.1: Solve other puzzles @ https://gbud.in/ch