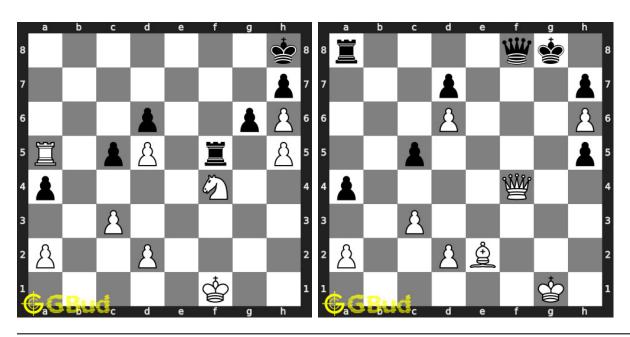

ss strategy puzzles 111 to 120



#### 111. Mate in 4 moves

Level: Hard, Next Move: White Solution: https://gbud.in/g31y294

#### 112. Mate in 2 moves

Level: Easy, Next Move: White Solution: https://gbud.in/g31y294



#### 113. Mate in 2 moves

Level: Medium, Next Move: Black Level: Hard, Next Move: Black Solution: https://gbud.in/g31y294

#### 114. Mate in 3 moves

Solution: https://gbud.in/g31y294



#### 115. Mate in 1 move

Level: Easy, Next Move: Black Solution: https://gbud.in/g31y294

#### 116. Gain opponent's rook

Level: Medium, Next Move: Black Solution: https://gbud.in/g31y294



#### 117. Capture opponent's pawn in two moves

Level: Hard, Next Move: Black Solution: https://gbud.in/g31y294

#### 118. Mate in 1 move

Level: Easy, Next Move: Whit Solution: https://gbud.in/g31y



#### 119. Mate in 2 moves

Level: Medium, Next Move: White Level: Hard, Next Move: White Solution: https://gbud.in/g31y294

#### 120. Mate in 3 moves

Solution: https://gbud.in/g31y294



Figure 158.1: Solve other puzzles @ https://gbud.in/chsgppz

## 158.1 Play chess for free



Figure 158.2: Play chess online for free. Solve puzzles and play with friends

Play chess for free at https://gbud.in/chs

We present you a platform to play chess online with friends for free. No need to install any app. You can play chess for free without registration or login.

Simple. You can do several chess related activities.

- 1. solve chess puzzles
- 2. learn about chess
- 3. play chess with computer
- 4. play chess with friend
- 5. create your own chess games
- 6. fen viewer
- 7. fen editor
- 8. fen ge