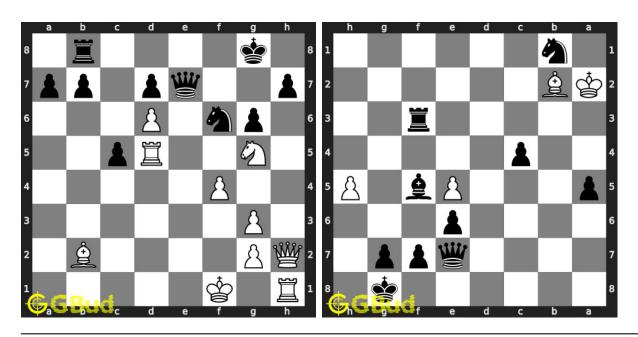

zzles 1 to 10



# $1. \ {\rm Get} \ {\rm a} \ {\rm queen} \ {\rm in} \ 5 \ {\rm moves}$

Level: Hard, Next Move: White Solution: https://gbud.in/gwtggk4

### 2. Mate in 3 moves

Level: Hard, Next Move: White Solution: https://gbud.in/gwtggk4



#### 3. Mate in 2 moves

Level: Medium, Next Move: White Level: Hard, Next Move: White Solution: https://gbud.in/gwtggk4

#### 4. Mate in 4 moves

Solution: https://gbud.in/gwtggk4



# 5. Sacrifice your rook

Level: Easy, Next Move: White Solution: https://gbud.in/gwtggk4

# 6. Gain Queen

Level: Medium, Next Move: Black Solution: https://gbud.in/gwtggk4



# 7. How to avoid losing the game

Level: Easy, Next Move: White Solution: https://gbud.in/gwtggk4

### 8. Promote your pawn

Level: Medium, Next Move: White Solution: https://gbud.in/gwtggk4



### 9. Mate in 4 moves

Level: Hard, Next Move: White Solution: https://gbud.in/gwtggk4

### 10. Mate in 2 moves

Level: Medium, Next Move: Black Solution: https://gbud.in/gwtggk4



Figure 189.1: Solve other puzzles @ https://gbud.in/chsgppz

# 189.1 Play chess for free



Figure 189.2: Play chess online for free. Solve puzzles and play with friends

Play chess for free at https://gbud.in/chs

We present you a platform to play chess online with friends for free. No need to install any app. You can play chess for free without registration or login.

Simple. You can do several chess related activities.

- 1. solve chess puzzles
- 2. learn about chess
- 3. play chess with computer
- 4. play chess with friend
- 5. create your own chess games
- 6. fen viewer
- 7. fen editor
- 8. fen generato