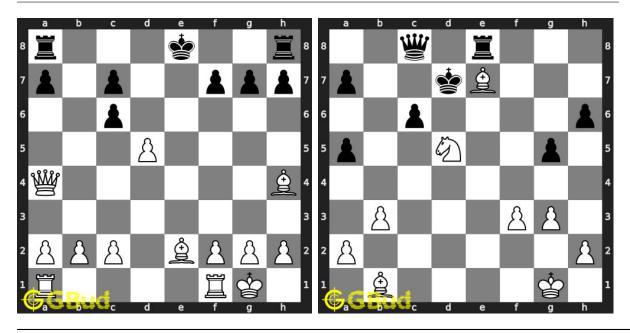

ate
- 37. Triangle mate
- 38. Vukovic's mate

Previous article : « Checkmate puzzles 21 to 30  $\,$ 

Next article : Checkmate puzzles 41 to 50  $\times$ 

Back to top Contact Us

© GBud Games 2021

# Chapter 181

# Checkmate puzzles 41 to 50



#### 41. Mate in 2 moves

Level: Medium, Next Move: White Level: Medium, Next Move: White Solution: https://gbud.in/g9126j4

#### 42. Mate in 2 moves

Solution: https://gbud.in/g9126j4



#### 43. Mate in 2 moves

Level: Hard, Next Move: White Solution: https://gbud.in/g9126j4

#### 44. Mate in 1 move

Level: Easy, Next Move: White Solution: https://gbud.in/g9126j4



#### 45. Mate in 1 move

Level: Easy, Next Move: White Solution: https://gbud.in/g9126j4

#### 46. Mate in 2 moves

Level: Medium, Next Move: Black Solution: https://gbud.in/g9126j4



#### 47. Mate in 2 moves

Level: Medium, Next Move: White Solution: https://gbud.in/g9126j4

#### 48. Mate in 1 move

Level: Easy, Next Move: White Solution: https://gbud.in/g9126j4



#### 49. Mate in 3 moves

Level: Hard, Next Move: White Solution: https://gbud.in/g9126j4

#### 50. Mate in 2 moves

Level: Easy, Next Move: White Solution: https://gbud.in/g9126j4



Figure 181.1: Solve other puzzles @ https://gbud.in/chsgppz

# 181.1 Play chess for free



Figure 181.2: Play chess online for free. Solve puzzles and play with friends

Play chess for free at https://gbud.in/chs

We present you a platform to play chess online with friends for free. No need to install any app. You can play chess for free without registration or login.

Simple. You can do several chess related activities.

-