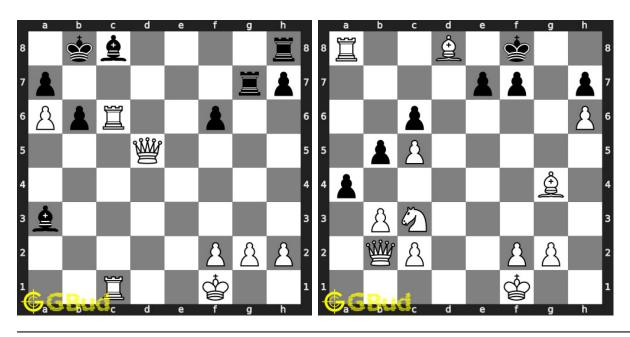

s games.



Figure 93.3: Solve these Mate in 3 puzzles 11 to 20 puzzles online or view solutions by scanning this QR code or goto the link below

### https://gbud.in/g8v9c04

Solve these mate in 3 chess puzzles and improve your chess games through improvement of your chess strategies and chess tactics. You can solve these mate in 3 chess excercises online. Alternatively, you can also download the mate in 3 chess puzzles in pdf which is printable. You can print these mate in 3 chess problems worksheet and solve without internet. These mate in 3 chess puzzles are a subset of kids games.

Previous article: « Mate in 3 chess puzzles 1 to 10

Next article : Mate in 3 moves puzzles 21 to 30  $\times$ 

Back to top Contact Us

© GBud Games 2021

## Chapter 94

# Mate in 3 moves puzzles 21 to 30



#### 21. Mate in 3 moves

Level: Hard, Next Move: White Solution: https://gbud.in/gslfpc4

#### 22. Mate in 3 moves

Level: Hard, Next Move: White Solution: https://gbud.in/gslfpc4



Level: Hard, Next Move: White Solution: https://gbud.in/gslfpc4

#### 24. Mate in 3 moves

Level: Hard, Next Move: White Solution: https://gbud.in/gslfpc4



#### 25. Mate in 3 moves

Level: Hard, Next Move: White Solution: https://gbud.in/gslfpc4

#### 26. Mate in 3 moves

Level: Medium, Next Move: White Solution: https://gbud.in/gslfpc4



Level: Hard, Next Move: White Solution: https://gbud.in/gslfpc4

#### 28. Mate in 3 moves

Level: Medium, Next Move: White Solution: https://gbud.in/gslfpc4



#### 29. Mate in 3 moves

Level: Hard, Next Move: White Solution: https://gbud.in/gslfpc4

#### 30. Mate in 3