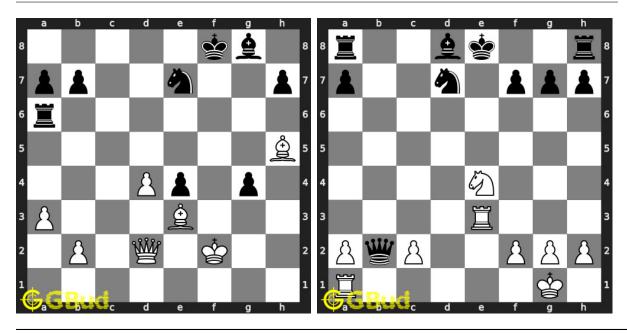

t.

Previous article: « Medium Chess Puzzles 71 to 80

Next article: Medium Chess Puzzles 91 to 100 »

Back to top Contact Us

© GBud Games 2021

## Chapter 123

# Medium Chess Puzzles 91 to 100



#### 91. Mate in 2 moves

Level: Medium, Next Move: White Level: Medium, Next Move: Black Solution: https://gbud.in/gmvt8y4

#### 92. Gain queen in 2 moves

Solution: https://gbud.in/gmvt8y4



#### 93. Gain opponent's queen in 2 moves

Level: Medium, Next Move: White Solution: https://gbud.in/gmvt8y4

#### 94. Mate in 2 moves

Level: Medium, Next Move: Black Solution: https://gbud.in/gmvt8y4



#### 95. Gain opponent's queen in 2 moves

Level: Medium, Next Move: White Solution: https://gbud.in/gmvt8y4

#### 96. Mate in 2 moves

Level: Medium, Next Move: White Solution: https://gbud.in/gmvt8y4



### 97. Mate in 2 moves

Level: Medium, Next Move: White Level: Medium, Next Move: White Solution: https://gbud.in/gmvt8y4

#### 98. Mate in 2 moves

Solution: https://gbud.in/gmvt8y4



#### 99. Mate in 2 moves

#### 100. Mate in 2 moves

Level: Medium, Next Move: Black Level: Medium, Next Move: Black Solution: https://gbud.in/gmvt8y4 Solution: https://gbud.in/gmvt8y4



Figure 123.1: Solve other puzzles @ https://gbud.in/chsgppz

### 123.1 Play chess for free



Figure 123.2: Play chess online for free. Solve puzzles and play with friends

Play chess for free at https://gbud.in/chs

We present you a platform to play chess online with friends for free. No need to install any app. You can play chess for free without registration or login.

Simple. You can do several chess related activit