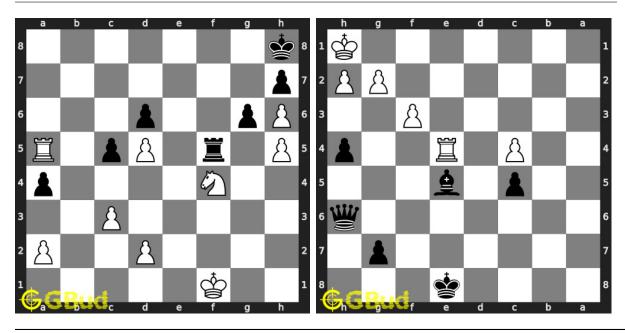

crifice puzzles 61 to 70 and improve your chess games through improvement of your chess strategies and chess tactics. You can solve these chess sacrifice excercises online. Alternatively, you can also download the chess sacrifice puzzles in pdf which is printable. You can print these chess sacrifice problems worksheet and solve without internet. These chess sacrifice puzzles are a subset of kids games.

Previous article: « Chess sacrifice puzzles 51 to 60

Next article : Chess sacrifice puzzles 71 to 80  $\times$ 

Back to top Contact Us

© GBud Games 2021

# Chapter 83

# Chess sacrifice puzzles 71 to 80



#### 71. Mate in 2 moves

Level: Medium, Next Move: Black Level: Hard, Next Move: Black

#### 72. Mate in 3 moves

Solution: https://gbud.in/g5z9wk4 Solution: https://gbud.in/g5z9wk4



#### 73. Mate in 2 moves

Level: Medium, Next Move: White Level: Medium, Next Move: Black Solution: https://gbud.in/g5z9wk4

#### 74. Mate in 2 moves

Solution: https://gbud.in/g5z9wk4



#### 75. Mate in 3 moves

Level: Hard, Next Move: White Solution: https://gbud.in/g5z9wk4

#### 76. Gain opponent's queen in two moves

Level: Medium, Next Move: White Solution: https://gbud.in/g5z9wk4



#### 77. How will you save your queen

Level: Medium, Next Move: White Solution: https://gbud.in/g5z9wk4

### 78. Fork and capture opponent's queen

Level: Easy, Next Move: White Solution: https://gbud.in/g5z9wk4



#### 79. Gain queen

Level: Medium, Next Move: White Level: Hard, Next Move: Black Solution: https://gbud.in/g5z9wk4

#### 80. Mate in 4 moves

Solution: https://gbud.in/g5z9wk4



Figure 8