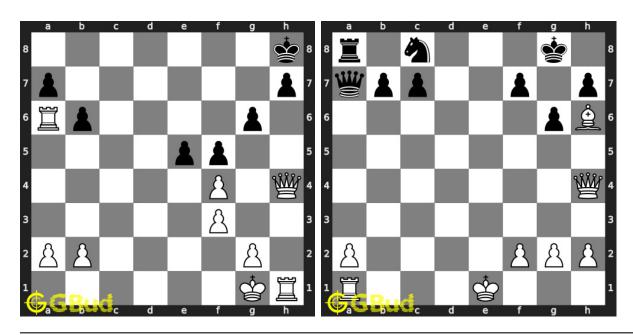

es online. Alternatively, you can also download the Mate in 1 move puzzles in pdf which is printable. You can print these Mate in 1 move problems worksheet and solve without internet. These mate in 1 chess puzzles are a subset of kids games.

Previous article: « Chess puzzles

Next article : Mate in 1 move puzzles 11 to 20  $\times$ 

Back to top Contact Us

© GBud Games 2021

# Chapter 11

# Mate in 1 move puzzles 11 to 20



11. Will you capture the unsupported knight 12. Mate in 1 move

Level: Easy, Next Move: Black Solution: https://gbud.in/ghcfl14 Level: Easy, Next Move: Whi Solution: https://gbud.in/ghc



#### 13. Mate in 1 move

Level: Easy, Next Move: White Solution: https://gbud.in/ghcfl14

#### 14. Mate in 1 move

Level: Easy, Next Move: White Solution: https://gbud.in/ghcfl14



#### 15. Mate in 1 move

Level: Easy, Next Move: White Solution: https://gbud.in/ghcfl14

#### 16. Mate in 1 move

Level: Easy, Next Move: White Solution: https://gbud.in/ghcfl14



#### 17. Give a discovered check

Level: Easy, Next Move: White Solution: https://gbud.in/ghcfl14

#### 18. Mate in 1 move

Level: Easy, Next Move: White Solution: https://gbud.in/ghcfl14



#### 19. Get the benefit of opponent's mistake 20. Mate in 1 move

Level: Easy, Next Move: White Solution: https://gbud.in/ghcfl14

Level: Easy, Next Move: White Solution: https://gbud.in/ghcfl14



Figure 11.1: Solve other puzzles @ https://gbud.in/chsgppz

## 11.1 Play chess for free



Figure 11.2: Play chess online for free. Solve puzzles and play with friends

Play chess for free at https://gbud.in/chs

We present yo