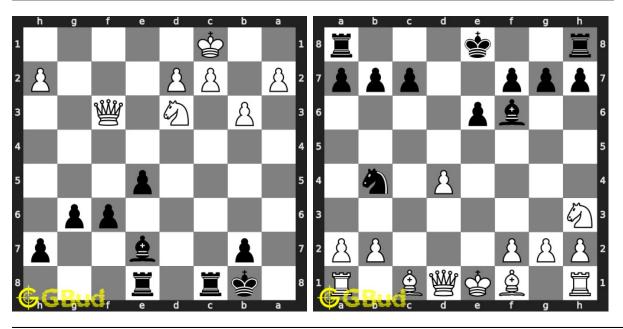

e a subset of kids games.

Previous article: « Mate in 1 move puzzles 61 to 70

Next article : Mate in 2 chess puzzles 1 to 10  $\times$ 

Back to top Contact Us

© GBud Games 2021

## Chapter 18

# Chess decoy puzzles 1 to 10



## 1. Gain a piece

Level: Easy, Next Move: White Solution: https://gbud.in/g4ts9h4

### 2. Avoid check mate in one move

Level: Medium, Next Move: Black Solution: https://gbud.in/g4ts9h4



## 3. Avoid losing the queen

Solution: https://gbud.in/g4ts9h4

## 4. Will you fall into the trap

Level: Medium, Next Move: Black Level: Medium, Next Move: White Solution: https://gbud.in/g4ts9h4



## 5. Mate in 3 moves

Level: Hard, Next Move: White Solution: https://gbud.in/g4ts9h4

## 6. Mate in 2 moves

Level: Medium, Next Move: White Solution: https://gbud.in/g4ts9h4



## 7. Gain a piece

Level: Medium, Next Move: Black Level: Medium, Next Move: White Solution: https://gbud.in/g4ts9h4

## 8. Will you capture the hanging bishop?

Solution: https://gbud.in/g4ts9h4



## 9. Gain queen

Level: Hard, Next Move: White Solution: https://gbud.in/g4ts9h4

## 10. Gain queen

Level: Hard, Next Move: White Solution: https://gbud.in/g4ts9h4



Figure 18.1: Solve other puzzles @ https://gbud.in/chsgppz

## 18.1 Play chess for free



Figure 18.2: Play chess online for free. Solve puzzles and play with friends

Play chess for free at https://gbud.in/chs

We present you a platform to play chess online with friends for free. No need to install any app. You can play chess for free without registration or login.

Simple. You can do several chess related activities.

- 1.