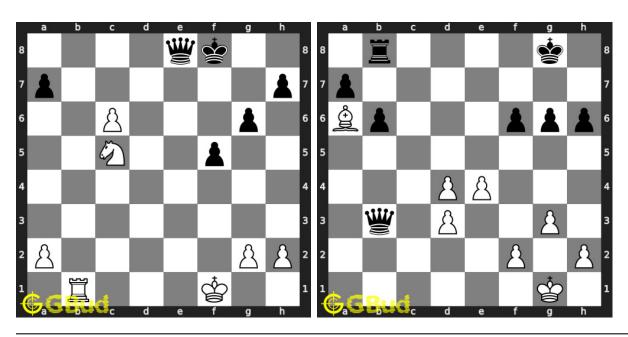

top Contact Us

© GBud Games 2021

## Chapter 60

# Gain a piece chess puzzles 31 to 40



### 31. Gain queen

Solution: https://gbud.in/g7br6s4

### 32. Gain queen

Level: Medium, Next Move: White Level: Medium, Next Move: White Solution: https://gbud.in/g7br6s4



### 33. Gain queen

Level: Medium, Next Move: White Solution: https://gbud.in/g7br6s4

### 34. Do a pawn fork

Level: Easy, Next Move: Black Solution: https://gbud.in/g7br6s4



### 35. Gain queen

Level: Medium, Next Move: White Solution: https://gbud.in/g7br6s4

### 36. Undermine the knight

Level: Easy, Next Move: White Solution: https://gbud.in/g7br6s4



### 37. Gain rook

Level: Hard, Next Move: White Solution: https://gbud.in/g7br6s4

### 38. Gain rook

Level: Medium, Next Move: Black Solution: https://gbud.in/g7br6s4



### 39. Gain queen

Level: Hard, Next Move: White Solution: https://gbud.in/g7br6s4

### 40. Gain queen through a fork

Level: Easy, Next Move: White Solution: https://gbud.in/g7br6s4



Figure 60.1: Solve other puzzles @ https://gbud.in/chsgppz

### 60.1 Play chess for free



Figure 60.2: Play chess online for free. Solve puzzles and play with friends

Play chess for free at https://gbud.in/chs

We present you a platform to play chess online with friends for free. No need to install any app. You can play chess for free without registration or login.

Simple. You can do several chess related activities.

- 1. solve chess puzzles
- 2. learn about chess
- 3. play chess with computer
- 4. play chess with friend
- 5. create your own chess games
- 6. fen viewer
- 7. fen editor
- 8. fen gener