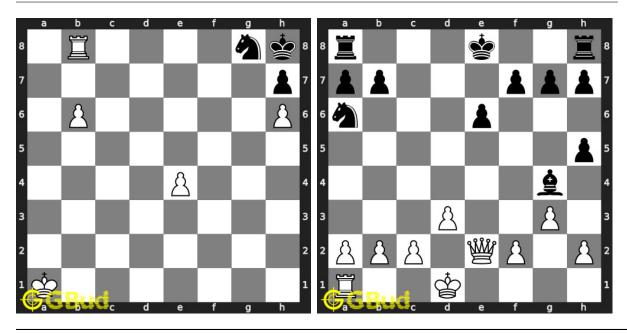

and solve without internet.

Previous article: « Easy Chess Puzzles 101 to 110

Next article : Easy Chess Puzzles 111 to 120  $\times$ 

Back to top Contact Us

© GBud Games 2021

# Chapter 102

# Easy Chess Puzzles 21 to 30



#### 21. Gain rook

Level: Easy, Next Move: White Solution: https://gbud.in/g597064

#### 22. Mate in 1 move

Level: Easy, Next Move: Black Solution: https://gbud.in/g597064



# 23. Will you capture the unsupported knight

Level: Easy, Next Move: Black Solution: https://gbud.in/g597064

# 24. Mate in 1 move

Level: Easy, Next Move: Whi Solution: https://gbud.in/g59



# 25. Give a discovered check to opponent

Level: Easy, Next Move: White Solution: https://gbud.in/g597064

#### 26. Mate in 2 moves

Level: Easy, Next Move: White Solution: https://gbud.in/g597064



#### 27. Avoid stale mate

Level: Easy, Next Move: White Solution: https://gbud.in/g597064

# 28. Unpin your queen

Level: Easy, Next Move: White Solution: https://gbud.in/g597064



## 29. Mate in 1 move

Level: Easy, Next Move: White Solution: https://gbud.in/g597064

## 30. Gain rook

Level: Easy, Next Move: White Solution: https://gbud.in/g597064



Figure 102.1: Solve other puzzles @ https://gbud.in/chsgppz

# 102.1 Play chess for free



Figure 102.2: Play chess online for free. Solve puzzles and play with friends

Play chess for free at https://gbud.in/chs

We present you a platform to play chess online with friends for free. No need to install any app. You can play chess for free without registration or login.

Simple. You can do several chess related activities.

- 1. solve ches