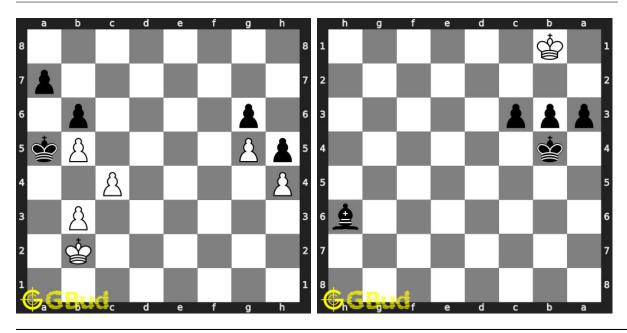

t and solve without internet. These chess strategy puzzles are a subset of kids games.

These puzzles target different chess strategies such as discovered attack, discovered double attack, fourpawns attack, stonewall attack, trompowsky attack, undermining, windmill, xray, normal, Richter-Rauzer attack, Sozin attack, desparado, overloading, squeeze, swindle, zugzwang, zwischenschach and zwischenzug.

Previous article : « Chess strategy puzzles 81 to 90  $\,$ 

Next article : Chess terminology puzzles 1 to 10  $\times$ 

Back to top Contact Us

© GBud Games 2021

# Chapter 157

# Chess strategy puzzles 101 to 110



101. Mate in 2 moves

Level: Medium, Next Move: White Level: Medium, Next Move: White Solution: https://gbud.in/gpz6w64

102. Mate in 2 moves

Solution: https://gbud.in/gpz6w64



#### 103. Mate in 2 moves

Level: Hard, Next Move: White Solution: https://gbud.in/gpz6w64

#### 104. Mate in 2 moves

Level: Hard, Next Move: Black Solution: https://gbud.in/gpz6w64



#### 105. Mate in 2 moves

Level: Hard, Next Move: White Solution: https://gbud.in/gpz6w64

#### 106. Mate in 1 move

Level: Easy, Next Move: White Solution: https://gbud.in/gpz6w64



#### 107. Mate in 3 moves

Level: Medium, Next Move: White Level: Hard, Next Move: White Solution: https://gbud.in/gpz6w64

#### 108. Mate in 3 moves

Solution: https://gbud.in/gpz6w64



#### 109. Mate in 1 move

Level: Easy, Next Move: White Solution: https://gbud.in/gpz6w64

#### 110. Mate in 3 moves

Level: Medium, Next Move: White Solution: https://gbud.in/gpz6w64



Figure 157.1: Solve other puzzles @ https://gbud.in/