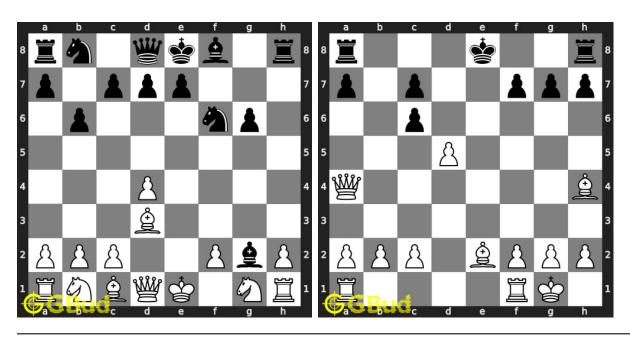

y, you can also download the chess endgame puzzles in pdf which is printable. You can print these chess endgame problems worksheet and solve without internet. These chess endgame puzzles are a subset of kids games.

Previous article: « Chess endgame puzzles 111 to 120

Next article : Chess endgame puzzles 131 to 140  $\times$ 

Back to top Contact Us

© GBud Games 2021

## Chapter 33

# Chess endgame puzzles 131 to 140



### 131. Mate in 3 moves

Level: Hard, Next Move: White Solution: https://gbud.in/gc8r094

### 132. Mate in 1 move

Level: Easy, Next Move: White Solution: https://gbud.in/gc8r094



### 133. Mate in 2 moves

Level: Medium, Next Move: Black Level: Hard, Next Move: Black Solution: https://gbud.in/gc8r094

### 134. Get a queen in 4 moves

Solution: https://gbud.in/gc8r094



### 135. Mate in 1 move

Level: Easy, Next Move: White Solution: https://gbud.in/gc8r094

### 136. Mate in 2 moves

Level: Medium, Next Move: White Solution: https://gbud.in/gc8r094



### 137. Mate in 3 moves

Level: Hard, Next Move: White Solution: https://gbud.in/gc8r094

### 138. Mate in 1 move

Level: Easy, Next Move: White Solution: https://gbud.in/gc8r094



### 139. Mate in 3 moves

Level: Hard, Next Move: White Solution: https://gbud.in/gc8r094

### 140. Mate in 4 moves

Level: Hard, Next Move: Black Solution: https://gbud.in/gc8r094



Figure 33.1: Solve other puzzles @ https://gbud.in/chsgppz

## 33.1 Play chess for free



Figure 33.2: Play chess online for free. Solve puzzles and play with friends

Play chess for free at https://gbud.in/chs

We present you a platform to play