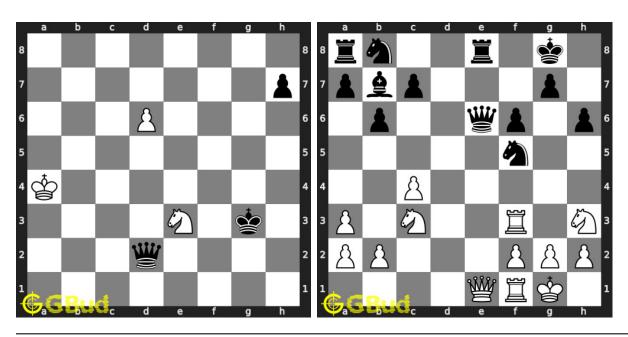

53

# Chess strategy puzzles 61 to 70



### 61. Where will you move your knight? 62. Gain queen

Level: Easy, Next Move: Black Level: Medium, Next Move: White Solution: https://gbud.in/ghwszc4 Solution: https://gbud.in/ghwszc4



#### 63. Mate in 4 moves

Level: Hard, Next Move: White Solution: https://gbud.in/ghwszc4

#### 64. Attack king and rook at the same tin

Level: Easy, Next Move: White Solution: https://gbud.in/ghwszc4



#### 65. Do a pawn fork

Level: Easy, Next Move: Black Solution: https://gbud.in/ghwszc4

#### 66. Gain queen

Level: Medium, Next Move: White Solution: https://gbud.in/ghwszc4



#### 67. Mate in 2 moves

Level: Medium, Next Move: White Level: Hard, Next Move: Black Solution: https://gbud.in/ghwszc4

#### 68. Mate in 3 moves

Solution: https://gbud.in/ghwszc4



#### 69. Promote your pawn in 4 moves 70. Undermine the knight

Level: Hard, Next Move: White Solution: https://gbud.in/ghwszc4

Level: Easy, Next Move: White Solution: https://gbud.in/ghwszc4



Figure 153.1: Solve other puzzles @ https://gbud.in/chsgppz

## 153.1 Play chess for free



Figure 153.2: Play chess online for free. Solve puzzles and play with friends

Play chess for free at https://gbud.in/chs

We present you a platform to play chess online with friends for free. No need to install any app. You can play chess for free without registration or login.

Simple. You can do several chess related activities.

- 1. solve chess puzzles
- 2. learn about chess
- 3. play chess with computer
- 4. play chess with friend
- 5. create your own chess games
- 6. fen viewer
- 7. fen editor
- 8