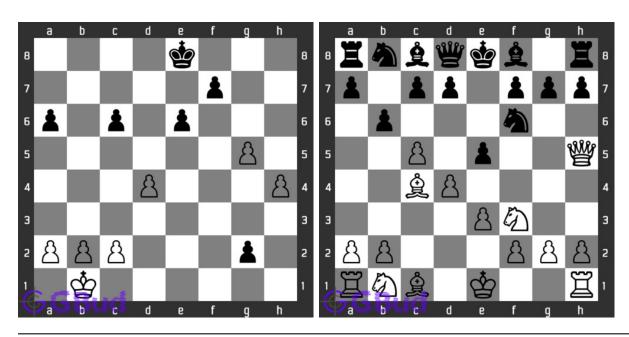

o top Contact Us

© GBud Games 2021

# Chapter 100

# Easy Chess Puzzles 1 to 10



# 1. Gain Queen

Level: Easy, Next Move: Black Solution: https://gbud.in/gfw7ky4

#### 2. Avoid check mate in one move

Level: Easy, Next Move: White Solution: https://gbud.in/gfw7ky4



### 3. Check mate in one move

Level: Easy, Next Move: White Solution: https://gbud.in/gfw7ky4

# 4. Gain a piece

Level: Easy, Next Move: White Solution: https://gbud.in/gfw7ky4



## 5. Gain Rook

Level: Easy, Next Move: White Solution: https://gbud.in/gfw7ky4

#### 6. Check mate in one move

Level: Easy, Next Move: White Solution: https://gbud.in/gfw7ky4



# 7. Gain a piece

Level: Easy, Next Move: White Solution: https://gbud.in/gfw7ky4

# 8. Gain Queen

Level: Easy, Next Move: White Solution: https://gbud.in/gfw7ky4



# 9. Avoid check mate in one move

Level: Easy, Next Move: White Solution: https://gbud.in/gfw7ky4

#### 10. Check mate in one move

Level: Easy, Next Move: White Solution: https://gbud.in/gfw7ky4



Figure 100.1: Solve other puzzles @ https://gbud.in/chsgppz

# 100.1 Play chess for free



Figure 100.2: Play chess online for free. Solve puzzles and play with friends

Play chess for free at https://gbud.in/chs

We present you a platform to play chess online with friends for free. No need to install any app. You can play chess for free without registration or login.

Simple. You can do several chess related activities.

- 1. solve chess puzzles
- 2. learn about chess
- 3. play chess with computer
- 4. play chess with friend
- 5. create your own chess games
- 6. fen viewer
- 7. fen editor