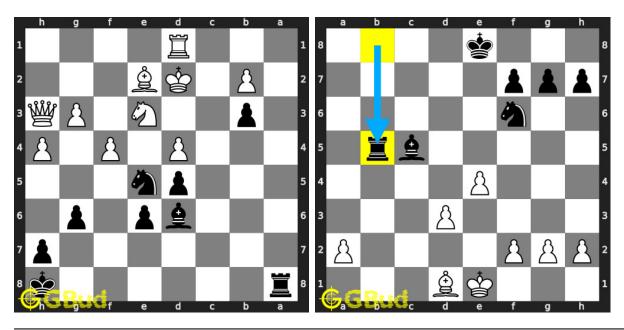

ese chess strategy puzzles online. Alternatively, you can also download the chess strategy puzzles in pdf which is printable. You can print these chess strategy problems worksheet and solve without internet. These chess strategy puzzles are a subset of kids games.

These puzzles target different chess strategies such as discovered attack, discovered double attack, fourpawns attack, stonewall attack, trompowsky attack, undermining, windmill, xray, normal, Richter-Rauzer attack, Sozin attack, desparado, overloading, squeeze, swindle, zugzwang, zwischenschach and zwischenzug.

Previous article : « Chess strategy puzzles 221 to 230  $\,$ 

Next article : Chess strategy puzzles 241 to 250  $\times$ 

Back to top Contact Us

© GBud Games 2021

# Chapter 171

# Chess strategy puzzles 241 to 250



## 241. Mate in 2 moves

Level: medium, Next Move: Black Solution: https://gbud.in/gdbxdh4

242. Pin and capture opponent's rook

Level: easy, Next Move: White Solution: https://gbud.in/gdbxdh4



### 243. Mate in 4 moves

Level: hard, Next Move: Black Solution: https://gbud.in/gdbxdh4

### 244. Gain opponent's queen

Level: medium, Next Move: White Solution: https://gbud.in/gdbxdh4



### 245. Mate in 2 moves

Level: medium, Next Move: White Solution: https://gbud.in/gdbxdh4

### 246. Mate in 3 moves

Level: hard, Next Move: White Solution: https://gbud.in/gdbxdh4



#### 247. Mate in 2 moves

Level: medium, Next Move: White Level: hard, Next Move: Black Solution: https://gbud.in/gdbxdh4

#### 248. Mate in 3 moves

Solution: https://gbud.in/gdbxdh4



### 249. Mate in 1 move

Level: eas