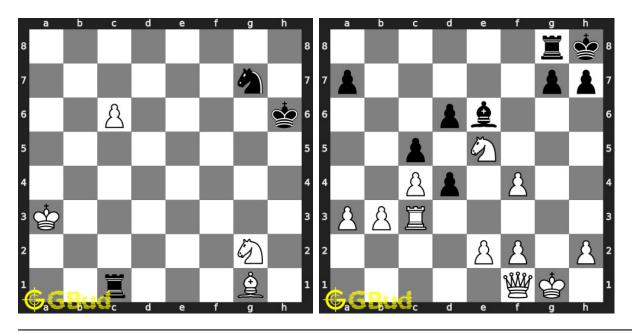

ate
- 12. Damiano's mate
- 13. Double bishop mate
- 14. Double knight mate
- 15. Dovetail mate
- 16. Epaulette mate
- 17. Greco's mate
- 18. Hook mate
- 19. Kill box mate
- 20. King and two bishops mate
- 21. King and two knights mate
- 22. Ladder mate
- 23. Legal's mate
- 24. Lolli's mate
- 25. Max Lange's mate
- 26. Mayet's mate
- 27. Morphy's mate
- 28. Opera mate
- 29. David and Goliath mate
- 30. Pillsbury's mate
- 31. Queen mate
- 32. Reti's mate
- 33. Rook mate orbox mate
- 34. Smothered mate
- 35. Suffocation mate
- 36. Swallow's tail mate
- 37. Triangle mate
- 38. Vukovic's mate

Previous article: « Checkmate puzzles 11 to 20

Next article: Checkmate puzzles 21 to 30 »

Back to top

Contact Us

 $\ \, {\mathbb O}$  GBud Games 2021

# Chapter 189

# Chess zugzwang puzzles 1 to 10



# $1. \ {\rm Get} \ {\rm a} \ {\rm queen} \ {\rm in} \ 5 \ {\rm moves}$

Level: Hard, Next Move: White Solution: https://gbud.in/gwtggk4

### 2. Mate in 3 moves

Level: Hard, Next Move: White Solution: https://gbud.in/gwtggk4



#### 3. Mate in 2 moves

Level: Medium, Next Move: White Level: Hard, Next Move: White Solution: https://gbud.in/gwtggk4

#### 4. Mate in 4 moves

Solution: https://gbud.in/gwtggk4



# 5. Sacrifice your rook

Level: Easy, Next Move: White Solution: https://gbud.in/gwtggk4

# 6. Gain Queen

Level: Medium, Next Move: Black Solution: https://gbud.in/gwtggk4



# 7. How to avoid losing the game

Level: Easy, Next Move: White Solution: https://gbud.in/gwtggk4

### 8. Promote your pawn

Level: Medium, Next Move: White Solution: https://gbud.in/gwtggk4



### 9. Mate i