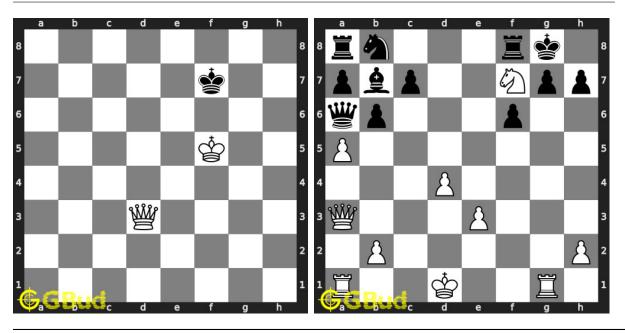

e without internet. These chess strategy puzzles are a subset of kids games.

These puzzles target different chess strategies such as discovered attack, discovered double attack, fourpawns attack, stonewall attack, trompowsky attack, undermining, windmill, xray, normal, Richter-Rauzer attack, Sozin attack, desparado, overloading, squeeze, swindle, zugzwang, zwischenschach and zwischenzug.

Previous article : « Chess strategy puzzles 21 to 30  $\,$ 

Next article : Chess strategy puzzles 221 to 230  $\times$ 

Back to top Contact Us

© GBud Games 2021

# Chapter 169

# Chess strategy puzzles 221 to 230



221. Capture opponent's queen in two moves. 222. Mate in 2 moves

Level: easy, Next Move: White Solution: https://gbud.in/g9htp04

Level: medium, Next Move: Solution: https://gbud.in/g9h



#### 223. Mate in 3 moves

Level: hard, Next Move: White Solution: https://gbud.in/g9htp04

#### 224. Mate in 2 moves

Level: medium, Next Move: White Solution: https://gbud.in/g9htp04



#### 225. Mate in 3 moves

Level: hard, Next Move: White Solution: https://gbud.in/g9htp04

## 226. Capture opponent's queen after a di

Level: easy, Next Move: White Solution: https://gbud.in/g9htp04



#### 227. Mate in 2 moves

Level: medium, Next Move: White Level: hard, Next Move: White Solution: https://gbud.in/g9htp04

#### 228. Mate in 3 moves

Solution: https://gbud.in/g9htp04



#### 229. Mate in 2 moves

Level: medium, Next Move: White Solution: https://gbud.in/g9htp04

#### 230. Mate in 4 moves

Level: hard, Next Move: White Solution: https://gbud.in/g9htp04



Figure 169.1: Solve other puzz