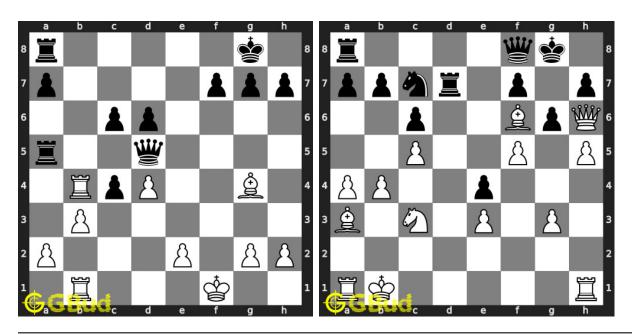

onent is forced to make a move which puts them at a disadvantage. The opponent is in such a situation that no other moves are possible. Zugzwang move is one of the powerful strategies used in chess.

Previous article : « Chess zugzwang puzzles 31 to 40  $\,$ 

Next article : Chess zugzwang puzzles 51 to 60  $\times$ 

Back to top Contact Us

© GBud Games 2021

# Chapter 194

# Chess zugzwang puzzles 51 to 60



#### 51. Mate in 2 moves

Level: medium, Next Move: Black Solution: https://gbud.in/gc9n8z4

#### 52. Mate in 2 moves

Level: medium, Next Move: Black Solution: https://gbud.in/gc9n8z4



#### 53. Mate in 1 move

Level: easy, Next Move: Black Solution: https://gbud.in/gc9n8z4

### 54. Gain opponent's queen in 3 moves

Level: hard, Next Move: White Solution: https://gbud.in/gc9n8z4



#### 55. Mate in 3 moves

Level: hard, Next Move: White Solution: https://gbud.in/gc9n8z4

#### 56. Mate in 3 moves

Level: hard, Next Move: White Solution: https://gbud.in/gc9n8z4



#### 57. Mate in 2 moves

Level: medium, Next Move: White Level: hard, Next Move: White Solution: https://gbud.in/gc9n8z4

#### 58. Mate in 3 moves

Solution: https://gbud.in/gc9n8z4



#### 59. Mate in 3 moves

Level: hard, Next Move: White Solution: https://gbud.in/gc9n8z4

#### 60. Mate in 3 moves

Level: hard, Next Move: Black Solution: https://gbud.in/gc9n8z4



Figure 194.1: Solve other puzzles @ https://gbud.in/chsgppz

## 194.1 Play chess for free



Figure 194.2: Play chess online for free. Solve puzzles and play with friends

Play chess for free at https://gbud.in/chs

We present you a platform to