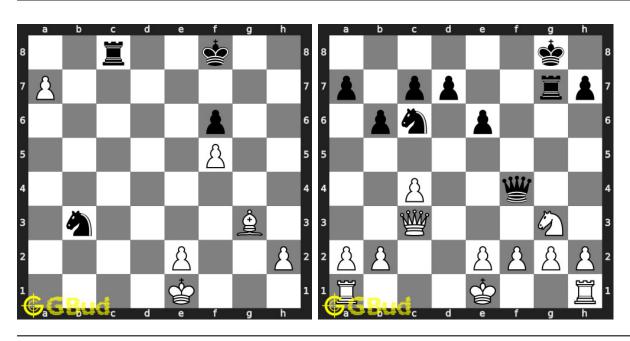

can also download the chess sacrifice puzzles in pdf which is printable. You can print these chess sacrifice problems worksheet and solve without internet. These chess sacrifice puzzles are a subset of kids games.

Previous article: « Chess sacrifice puzzles 71 to 80

Next article : Chess sacrifice puzzles 91 to 100  $\times$ 

Back to top Contact Us

© GBud Games 2021

# Chapter 85

# Chess sacrifice puzzles 91 to 100



#### 91. Mate in 3 moves

Level: Hard, Next Move: White Solution: https://gbud.in/gb3r5w4

#### 92. Mate in 3 moves

Level: Hard, Next Move: White Solution: https://gbud.in/gb3r5w4



#### 93. Gain opponent's queen

Level: Hard, Next Move: White Solution: https://gbud.in/gb3r5w4

#### 94. Mate in 2 moves

Level: Medium, Next Move: White Solution: https://gbud.in/gb3r5w4



#### 95. Get a queen in two moves

Level: Medium, Next Move: White Solution: https://gbud.in/gb3r5w4

#### 96. Gain rook

Level: Medium, Next Move: White Solution: https://gbud.in/gb3r5w4



#### 97. Promote your pawn in 2 moves

Level: Medium, Next Move: White Solution: https://gbud.in/gb3r5w4

#### 98. Gain opponent's rook

Level: Medium, Next Move: White Solution: https://gbud.in/gb3r5w4



#### 99. Mate in 2 moves

Level: Hard, Next Move: White Solution: https://gbud.in/gb3r5w4

#### 100. Mate in 2 moves

Level: Medium, Next Move: White Solution: https://gbud.in/gb3r5w4



Figure 85.1: Solve other puzzles @ https://gbud.in/chsgppz

## 85.1 Play chess for free



Figure 85.2: Play chess online for free. Solve puzzles and play with friends

Play chess for free at https://gbud.in/chs

W