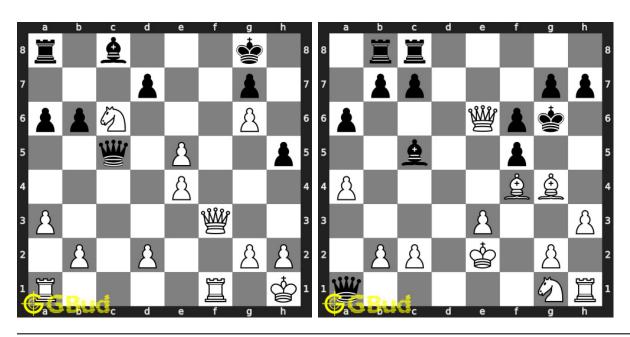

cises online. Alternatively, you can also download the chess decoy puzzles in pdf which is printable. You can print these chess decoy problems worksheet and solve without internet. These decoy puzzles are a subset of kids games.

Previous article: « Chess bishop puzzles 71 to 80

Next article : Chess decoy puzzles 11 to 20  $\times$ 

Back to top Contact Us

© GBud Games 2021

## Chapter 19

# Chess decoy puzzles 11 to 20



## 11. Mate in 2 moves

Level: medium, Next Move: White Solution: https://gbud.in/gf15n74

## 12. Gain opponent's rook

Level: medium, Next Move: White Solution: https://gbud.in/gf15n74



#### 13. Mate in 2 moves

Level: medium, Next Move: Black Level: hard, Next Move: Black Solution: https://gbud.in/gf15n74

## 14. Mate in 3 moves

Solution: https://gbud.in/gf15n74



## 15. Gain opponent's queen

Level: hard, Next Move: White Solution: https://gbud.in/gf15n74

## 16. Mate in 2 moves

Level: medium, Next Move: White Solution: https://gbud.in/gf15n74



## 17. Mate in 2 moves

Level: medium, Next Move: Black Level: hard, Next Move: White Solution: https://gbud.in/gf15n74

## 18. Mate in 3 moves

Solution: https://gbud.in/gf15n74



## 19. Checkmate after a decoy move

Level: medium, Next Move: Black Solution: https://gbud.in/gf15n74



Figure 19.1: Solve other puzzles @ https://gbud.in/chsgppz

## 19.1 Play chess for free



Figure 19.2: Play chess online for free. Solve puzzles and play with friends

Play chess for free at https://gbud.in/chs

We present you a platform to play chess online with friends for free. No need to install any app. You can pla