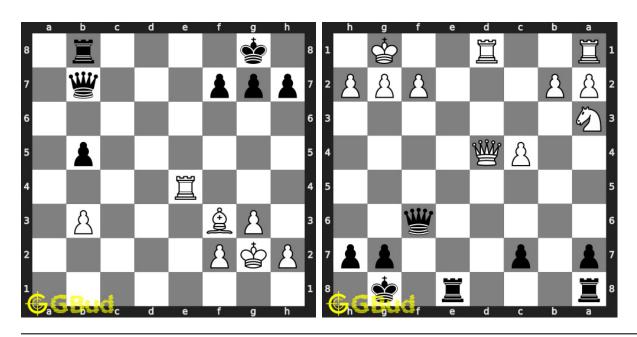

y's mate
- 31. Queen mate
- 32. Reti's mate
- 33. Rook mate orbox mate
- 34. Smothered mate
- 35. Suffocation mate
- 36. Swallow's tail mate
- 37. Triangle mate
- 38. Vukovic's mate

Previous article: « Checkmate puzzles 11 to 20

Next article: Checkmate puzzles 21 to 30 »

Back to top

Contact Us

 $\ \, {\mathbb O}$  GBud Games 2021

# Chapter 189

# Chess zugzwang puzzles 1 to 10



# $1. \ {\rm Get} \ {\rm a} \ {\rm queen} \ {\rm in} \ 5 \ {\rm moves}$

Level: Hard, Next Move: White Solution: https://gbud.in/gwtggk4

### 2. Mate in 3 moves

Level: Hard, Next Move: White Solution: https://gbud.in/gwtggk4



#### 3. Mate in 2 moves

Level: Medium, Next Move: White Level: Hard, Next Move: White Solution: https://gbud.in/gwtggk4

#### 4. Mate in 4 moves

Solution: https://gbud.in/gwtggk4



# 5. Sacrifice your rook

Level: Easy, Next Move: White Solution: https://gbud.in/gwtggk4

# 6. Gain Queen

Level: Medium, Next Move: Black Solution: https://gbud.in/gwtggk4



# 7. How to avoid losing the game

Level: Easy, Next Move: White Solution: https://gbud.in/gwtggk4

### 8. Promote your pawn

Level: Medium, Next Move: White Solution: https://gbud.in/gwtggk4



### 9. Mate in 4 moves

Level: Hard, Next Move: White Solution: https://gbud.in/gwtggk4

### 10. Mate in 2 moves

Level: Medium, Next Move: Black Solution: https://gbud.in/gwtggk4



Figure 189.1: Solve other puzzles @ https://gbud.in/chsgppz

# 189.1 Play chess for free



Figure 189.2: Play chess online for free. Solve puzzles and play with friends

Play chess for free at https://gbud.in/chs

We present you a platform to