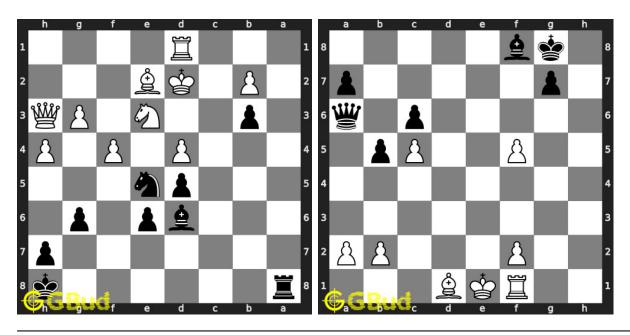

ames through improvement of your chess strategies and chess tactics. You can solve these chess zugzwang puzzles online. Alternatively, you can also download the chess zugzwang puzzles in pdf which is printable. You can print these chess zugzwang problems worksheet and solve without internet. These chess zugzwang puzzles are a subset of kids games.

Zugzwang move is the move in which the opponent is forced to make a move which puts them at a disadvantage. The opponent is in such a situation that no other moves are possible. Zugzwang move is one of the powerful strategies used in chess.

Previous article : « Chess zugzwang puzzles 41 to 50

Next article : Chess zugzwang puzzles 61 to 70  $\times$ 

Back to top Contact Us

© GBud Games 2021

## Chapter 195

# Chess zugzwang puzzles 61 to 70



#### 61. Mate in 2 moves

Level: medium, Next Move: Black Solution: https://gbud.in/grkhv34

#### 62. Mate in 2 moves

Level: medium, Next Move: White Solution: https://gbud.in/grkhv34



#### 63. Mate in 3 moves

Level: hard, Next Move: Black Solution: https://gbud.in/grkhv34

#### 64. Promote your pawn to a queen in 3 n

Level: hard, Next Move: Black Solution: https://gbud.in/grkhv34



#### 65. Mate in 2 moves

Level: medium, Next Move: White Solution: https://gbud.in/grkhv34

#### 66. Mate in 3 moves

Level: medium, Next Move: Black Solution: https://gbud.in/grkhv34



#### 67. Mate in 3 moves

Level: hard, Next Move: Black Solution: https://gbud.in/grkhv34

#### 68. Mate in 2 moves

Level: medium, Next Move: White Solution: https://gbud.in/grkhv34



#### 69. Mate in 2 moves

Level: