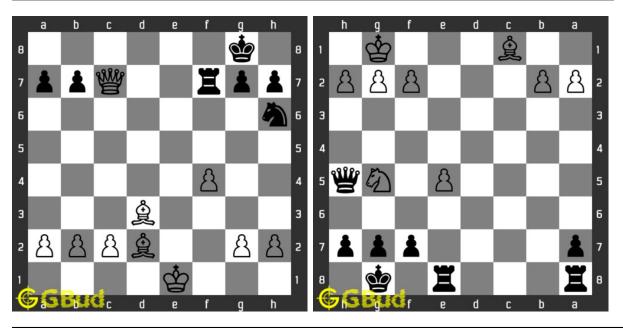

/g8038f4

Solve these chess endgame puzzles and improve your chess games through improvement of your chess strategies and chess tactics. You can solve these chess endgame exercises online. Alternatively, you can also download the chess endgame puzzles in pdf which is printable. You can print these chess endgame problems worksheet and solve without internet. These chess endgame puzzles are a subset of kids games.

Previous article: « Chess endgame puzzles 201 to 210

Next article : Chess endgame puzzles 211 to 220  $\times$ 

Back to top Contact Us

© GBud Games 2021

# Chapter 23

# Chess endgame puzzles 31 to 40



# 31. Mate in 3 moves

Level: Hard, Next Move: White Solution: https://gbud.in/gvlfbw4

## 32. Mate in 1 move

Level: Easy, Next Move: Black Solution: https://gbud.in/gvlfbw4



# 33. Mate in 2 moves

Level: Medium, Next Move: White Solution: https://gbud.in/gvlfbw4

# 34. Will you capture the unsupported k

Level: Easy, Next Move: Black Solution: https://gbud.in/gvlfbw4



## 35. Mate in 2 moves

Level: Medium, Next Move: White Solution: https://gbud.in/gvlfbw4

## 36. Mate in 3 moves

Level: Hard, Next Move: White Solution: https://gbud.in/gvlfbw4



## 37. Mate in 3 moves

Level: Hard, Next Move: White Solution: https://gbud.in/gvlfbw4

# 38. Mate in 5 moves

Level: Hard, Next Move: Black Solution: https://gbud.in/gvlfbw4



# 39. Mate in 1 move

Level: Easy, Next Move: White Solution: https://gbud.in/gvlfbw4

# 40. Mate in 2 moves

Level: Medium, Next Move: White Solution: https://gbud.in/gvlfbw4



Figure 23.1: Solve other puzzles @ https://gbud.in/chsgppz