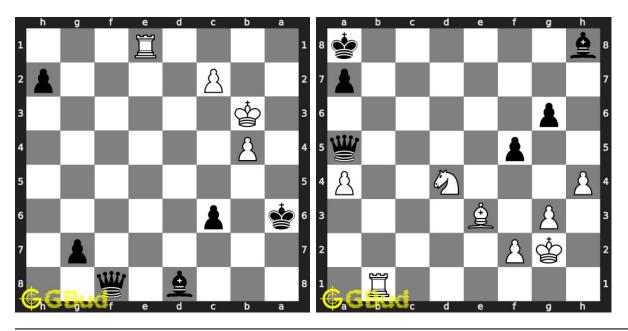

hard chess puzzles worksheets in pdf format. These pdf files are printable. These hard chess puzzles are for advanced chess players since they look for hard chess exercises. Practice these hard chess problems and compare your answers with the solutions provided. These hard chess problems are fun to solve. These hard chess puzzles are from 91 to 100. These hard chess problems are a subset of kids games.

You can solve these hard chess puzzles online. Alternatively, you can also

download the hard chess puzzles in pdf which is printable. You can print these hard chess problems worksheet and solve without internet.

Previous article: « Hard Chess Puzzles 81 to 90

Next article: Chess puzzles »

Back to top Contact Us

 $\odot$  GBud Games 2021

# Chapter 138

# Hard Chess Puzzles 101 to 110



 $101. \ Remove opponent's rook$ 

Level: hard, Next Move: Black Solution: https://gbud.in/gq229j4

102. Gain opponent's queen in 2 moves



### 103. Mate in 3 moves

Level: hard, Next Move: Black Solution: https://gbud.in/gq229j4

### 104. Mate in 3 moves

Level: hard, Next Move: White Solution: https://gbud.in/gq229j4



### 105. Mate in 3 moves

Level: hard, Next Move: White Solution: https://gbud.in/gq229j4

### 106. Mate in 3 moves

Level: hard, Next Move: Black Solution: https://gbud.in/gq229j4



### 107. Mate in 3 moves

Level: hard, Next Move: Black Solution: https://gbud.in/gq229j4

### 108. Gain opponent's queen in 3 moves

Level: hard, Next Move: White Solution: https://gbud.in/gq229j4



### 109. Mate in 2 moves

Level: hard, Next Move: White Solution: https://gbud.in/gq229j