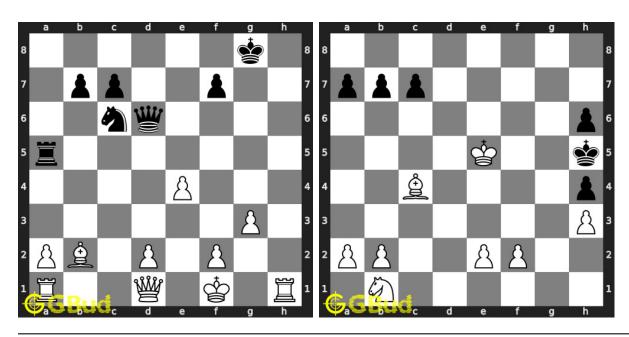

e. Alternatively, you can also download the chess endgame puzzles in pdf which is printable. You can print these chess endgame problems worksheet and solve without internet. These chess endgame puzzles are a subset of kids games.

Previous article: « Chess endgame puzzles 151 to 160

Next article : Chess endgame puzzles 171 to 180  $\times$ 

Back to top Contact Us

© GBud Games 2021

## Chapter 37

# Chess endgame puzzles 171 to 180



171. Mate in 2 moves

Level: Medium, Next Move: White Level: Hard, Next Move: White Solution: https://gbud.in/g5j7vs4

172. Mate in 3 moves

Solution: https://gbud.in/g5j7vs4



### 173. Mate in 2 moves

Level: Hard, Next Move: White Solution: https://gbud.in/g5j7vs4

### 174. Mate in 1 move

Level: Easy, Next Move: White Solution: https://gbud.in/g5j7vs4



### 175. Mate in 1 move

Level: Easy, Next Move: White Solution: https://gbud.in/g5j7vs4

### 176. Mate in 2 moves

Level: Medium, Next Move: White Solution: https://gbud.in/g5j7vs4



### 177. Mate in 5 moves

Level: Hard, Next Move: Black Solution: https://gbud.in/g5j7vs4

### 178. Mate in 4 moves

Level: Hard, Next Move: White Solution: https://gbud.in/g5j7vs4



### 179. Mate in 1 move

Level: Easy, Next Move: White Solution: https://gbud.in/g5j7vs4

### 180. Mate in 2 moves

Level: Medium, Next Move: Black Solution: https://gbud.in/g5j7vs4



Figure 37.1: Solve other puzzles @ https://gbud.in/chsgppz

## 37.1 Play chess for free



Figure 37.2: Play chess online for free. Solve puzzles and play with friends

Play chess for free at https://gbud.in/chs

We present you a platform to pl