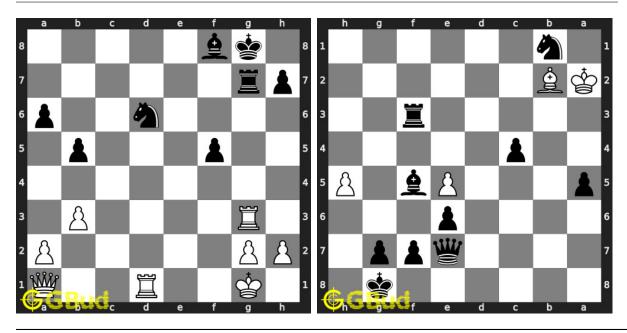

n 2 chess puzzles 11 to 20 and improve your chess games through improvement of your chess strategies and chess tactics. You can solve these Mate in 2 moves puzzles online. Alternatively, you can also download the Mate in 2 moves puzzles in pdf which is printable. You can print these Mate in 2 moves problems worksheet and solve without internet. These mate in 2 chess puzzles are a subset of kids games.

Previous article: « Mate in 2 chess puzzles 1 to 10

Next article : Mate in 2 moves puzzles 21 to 30  $\times$ 

Back to top Contact Us

© GBud Games 2021

# Chapter 68

# Mate in 2 moves puzzles 21 to 30



#### 21. Mate in 2 moves

Level: Medium, Next Move: White Level: Medium, Next Move: White Solution: https://gbud.in/gkgfqm4

#### 22. Mate in 2 moves

Solution: https://gbud.in/gkgfqm4



#### 23. Mate in 2 moves

Level: Medium, Next Move: White Level: Medium, Next Move: Black Solution: https://gbud.in/gkgfqm4

#### 24. Mate in 2 moves

Solution: https://gbud.in/gkgfqm4



#### 25. Mate in 2 moves

Level: Medium, Next Move: White Solution: https://gbud.in/gkgfqm4

#### 26. Mate in 2 moves

Level: Easy, Next Move: Black Solution: https://gbud.in/gkgfqm4



#### 27. Mate in 2 moves

Level: Medium, Next Move: White Level: Medium, Next Move: Black Solution: https://gbud.in/gkgfqm4

#### 28. Mate in 2 moves

Solution: https://gbud.in/gkgfqm4



#### 29. Mate in 2 moves

Level: Medium, Next Move: White Level: Hard, Next Move: White Solution: https://gbud.in/gkgfqm4

#### 30. Mate in 2 moves

Solution: https://gbud.in/gkgfqm4



Figure 68.1: Solve other puzzles @ https://gbud.in