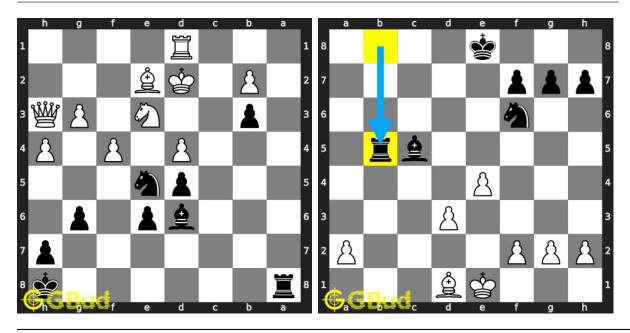

you can also download the chess bishop puzzles in pdf which is printable. You can print these chess bishop problems worksheet and solve without internet. These chess bishop puzzles are a subset of kids games.

Each player has two bishops. Bishop is usually third in the order based on height. It has a hat like top portion that represents mitre and it stands next to King and Queen. Bishop is weaker than the rook.

Previous article: « Chess bishop puzzles 31 to 40

Next article: Chess bishop puzzles 51 to 60 »

Back to top Contact Us

© GBud Games 2021

## Chapter 244

# Chess bishop puzzles 51 to 60



51. Mate in 3 moves

Level: hard, Next Move: Black Solution: https://gbud.in/gggytw4 52. You lost your queen. What will you o

Level: easy, Next Move: White Solution: https://gbud.in/gggytw4



### 53. Mate in 2 moves

Level: medium, Next Move: Black Level: easy, Next Move: White Solution: https://gbud.in/gggytw4

## 54. Pin and capture opponent's rook

Solution: https://gbud.in/gggytw4



## 55. Mate in 4 moves

Level: hard, Next Move: Black Solution: https://gbud.in/gggytw4

#### 56. Mate in 1 move

Level: easy, Next Move: Black Solution: https://gbud.in/gggytw4



#### 57. Mate in 2 moves

Level: medium, Next Move: White Level: hard, Next Move: White Solution: https://gbud.in/gggytw4

### 58. Mate in 3 moves

Solution: https://gbud.in/gggytw4



## 59. Mate in 1 move

Level: easy, Next Move: White Solution: https://gbud.in/gggytw4

## 60. Promote your pawn to a queen in 3 n

Level: hard, Next Move: Black Solution: https://gbud.in/gggytw4



Figure 244.1: Solve other puzzles