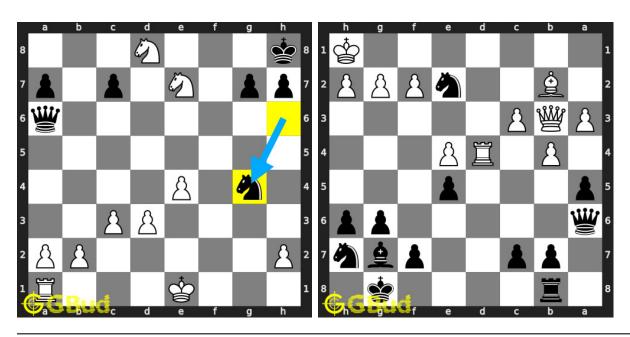

## Contents

| 1        | Chess puzzle collections                              | 52  |
|----------|-------------------------------------------------------|-----|
|          | 1.1 Free chess puzzle collections                     | 52  |
|          | 1.2 Chess puzzles collections                         | 52  |
|          | 1.3 Download chess puzzles worksheets pdf             | 59  |
|          | 1.4 Chess puzzle collections - individual collections | 65  |
|          | 1.5 Play chess for free                               | 72  |
| <b>2</b> | Chess avoid checkmate puzzles 1 to 10                 | 75  |
|          | 2.1 Play chess for free                               | 78  |
| 3        | Avoid checkmate puzzles 11 to 20                      | 81  |
|          | 3.1 Play chess for free                               | 83  |
| 4        | Chess battery puzzles 1 to 10                         | 86  |
|          | 4.1 Play chess for free                               | 89  |
| 5        | Chess battery puzzles 11 to 20                        | 92  |
|          | 5.1 Play chess for free                               | 95  |
| 6        | Chess battery puzzles 21 to 30                        | 98  |
|          | 6.1 Play chess for free                               | 101 |
| 7        | Chess battery puzzles 31 to 40                        | 104 |
|          | 7.1 Play chess for free                               | 107 |
| 8        | Chess battery puzzles 41 to 50                        | 110 |
|          | 8.1 Play chess for free                               | 113 |
| 9        | Chess battery puzzles 51 to 60                        | 116 |
|          | 9.1 Play chess for free                               | 117 |
| 10       | Mate in 1 move puzzles 1 to 10                        | 120 |