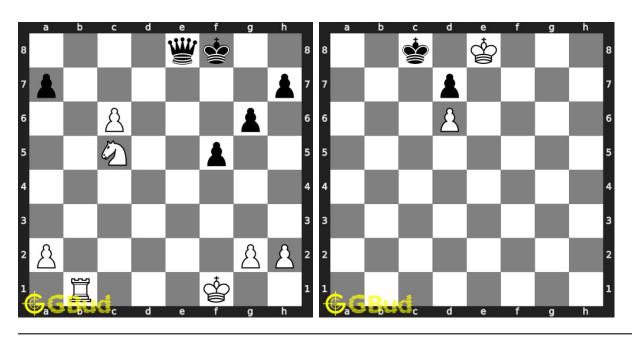

. These hard chess problems are fun to solve. These hard chess puzzles are from 41 to 50. These hard chess problems are a subset of kids games.

You can solve these hard chess puzzles online. Alternatively, you can also

download the hard chess puzzles in pdf which is printable. You can print these hard chess problems worksheet and solve without internet.

Previous article: « Hard Chess Puzzles 31 to 40

Next article : Hard Chess Puzzles 51 to 60  $\times$ 

Back to top Contact Us

 $\odot$  GBud Games 2021

## Chapter 133

# Hard Chess Puzzles 51 to 60



#### 51. Mate in 4 moves

Level: Hard, Next Move: White Solution: https://gbud.in/gl3wd34

#### 52. Mate in 3 moves

Level: Hard, Next Move: Black Solution: https://gbud.in/gl3wd34



#### 53. Promote your pawn in 4 moves 54. Gain rook



#### 55. Gain queen

Level: Hard, Next Move: White Solution: https://gbud.in/gl3wd34

#### 56. Get a queen in 5 moves

Level: Hard, Next Move: White Solution: https://gbud.in/gl3wd34



#### 57. Mate in 2 moves

Level: Hard, Next Move: White Solution: https://gbud.in/gl3wd34

#### 58. Gain knight

Level: Hard, Next Move: White Solution: https://gbud.in/gl3wd34



#### 59. Mate in 2 moves

Level: Hard, Next Move: White Solution: https://gbud.in/gl3wd34

#### 60. Mate in 3 moves

Level: Hard, Next Move: Black, Solution: https://gbud.in/gl3wd34



Figure 133.1: Solve other puzzles @ https://gbud.in/chsgppz

### 133.1 Play chess for free



Figure 133.2: Play chess online for free. Solve puzzles and play with friends

Play chess for free at https://gbud.in/chs

We present you a platform to p