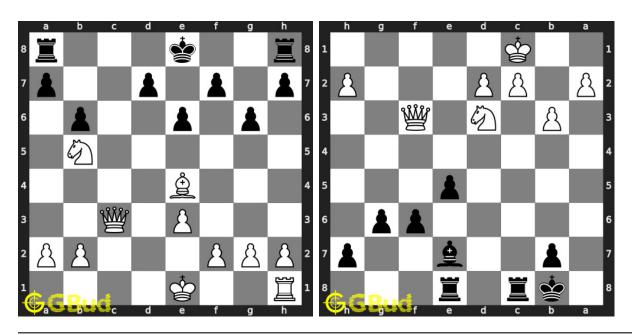

et of kids games.

You can solve these medium chess puzzles online. Alternatively, you can also download the medium chess puzzles in pdf which is printable. You can print these medium chess problems worksheet and solve without internet.

Previous article: « Medium Chess Puzzles 131 to 140

Next article: Medium Chess Puzzles 31 to 40 »

Back to top Contact Us

© GBud Games 2021

## Chapter 117

# Medium Chess Puzzles 31 to 40



#### 31. Mate in 2 moves

Solution: https://gbud.in/gh4sbk4

#### 32. Mate in 2 moves

Level: Medium, Next Move: White Level: Medium, Next Move: White Solution: https://gbud.in/gh4sbk4



#### 33. Mate in 2 moves

Level: Medium, Next Move: White Level: Medium, Next Move: Black Solution: https://gbud.in/gh4sbk4

#### 34. Gain rook

Solution: https://gbud.in/gh4sbk4



#### 35. Gain two rooks

Level: Medium, Next Move: White Solution: https://gbud.in/gh4sbk4

#### 36. Gain a piece

Level: Medium, Next Move: Black Solution: https://gbud.in/gh4sbk4



#### 37. Will you capture the hanging bishop?

Level: Medium, Next Move: White Solution: https://gbud.in/gh4sbk4

#### 38. Avoid checkmate in one me

Level: Medium, Next Move: White Solution: https://gbud.in/gh4sbk4



#### 39. Mate in 2 moves

Level: Medium, Next Move: White Solution: https://gbud.in/gh4sbk4

#### 40. Mate in 2 moves

Level: Medium, Next Move: White Solution: https://gbud.in/gh4sbk4



Figure 117.1: Solve other puzzles @ https://gbud.in/chsgppz

#### 117.1 Play chess for free



Figure 117.2: Play chess online for free. Solve puzzles and play with friends

Play chess for free at https://gb