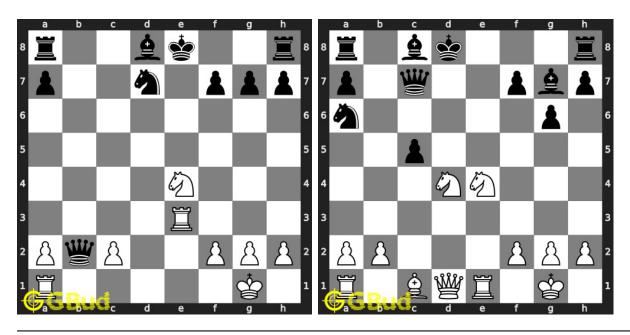

games.



Figure 38.3: Solve these Endgame puzzles 181 to 190 puzzles online or view solutions by scanning this QR code or goto the link below

#### https://gbud.in/g5691b4

Solve these chess endgame puzzles 181 to 190 and improve your chess games through improvement of your chess strategies and chess tactics. You can solve these chess endgame exercises online. Alternatively, you can also download the chess endgame puzzles in pdf which is printable. You can print these chess endgame problems worksheet and solve without internet. These chess endgame puzzles are a subset of kids games.

Previous article: « Chess endgame puzzles 171 to 180

Next article : Chess endgame puzzles 191 to 200  $\times$ 

Back to top Contact Us

© GBud Games 2021

# Chapter 39

# Chess endgame puzzles 191 to 200



#### 191. Mate in 2 moves

Level: medium, Next Move: White Level: hard, Next Move: White Solution: https://gbud.in/gpnklh4

#### 192. Mate in 3 moves

Solution: https://gbud.in/gpnklh4



#### 193. Mate in 1 move

Level: easy, Next Move: White Solution: https://gbud.in/gpnklh4

#### 194. Mate in 2 moves

Level: medium, Next Move: Black Solution: https://gbud.in/gpnklh4



#### 195. Mate in 4 moves

Level: hard, Next Move: White Solution: https://gbud.in/gpnklh4

#### 196. Mate in 1 move

Level: easy, Next Move: White Solution: https://gbud.in/gpnklh4



#### 197. Mate in 2 moves

Level: medium, Next Move: Black Level: hard, Next Move: White Solution: https://gbud.in/gpnklh4

#### 198. Mate in 4 moves

Solution: https://gbud.in/gpnklh4



#### 199. Mate in 1 move

Level: easy, Next Move: