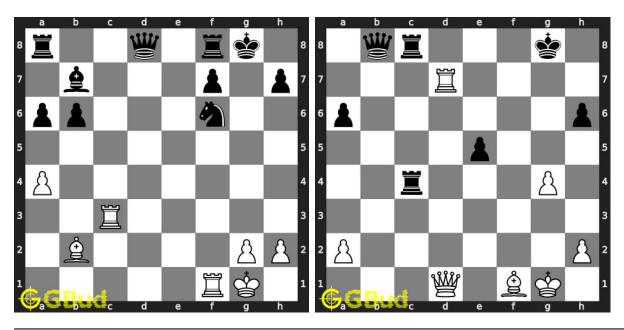

his QR code or goto the link below

#### https://gbud.in/gxcpk84

Solve these chess fork puzzles 31 to 40 and improve your chess games through improvement of your chess strategies and chess tactics. You can solve these chess fork puzzles online. Alternatively, you can also download the chess fork puzzles in pdf which is printable. You can print these chess fork problems worksheet and solve without internet. These chess fork puzzles are a subset of kids games.

These puzzles target different forks such as queen fork, knight fork, pawn fork, king fork, rook fork and bishop fork. Read more about Fork in chess

.

Previous article: « Chess fork puzzles 21 to 30

Next article: Chess fork puzzles 41 to 50 »

Back to top Contact Us

© GBud Games 2021

# Chapter 54

# Chess fork puzzles 41 to 50



41. Gain opponent's queen in 3 moves 42. Gain queen

 $\begin{tabular}{lll} Level: Hard, Next Move: White \\ Solution: https://gbud.in/grg5bp4 \\ \end{tabular} \begin{tabular}{lll} Level: Hard, Next Move: White \\ Solution: https://gbud.in/grg5bp4 \\ \end{tabular}$ 



#### 43. Gain opponent's queen

Level: Hard, Next Move: White Solution: https://gbud.in/grg5bp4

#### 44. Gain rook

Level: Medium, Next Move: White Solution: https://gbud.in/grg5bp4



#### 45. Promote your pawn in 2 moves

Level: Medium, Next Move: White Solution: https://gbud.in/grg5bp4

#### 46. Gain opponent's rook

Level: Medium, Next Move: White Solution: https://gbud.in/grg5bp4



#### 47. Gain opponent's queen

Level: Easy, Next Move: Black Solution: https://gbud.in/grg5bp4

#### 48. Gain opponent's queen in 2 mov