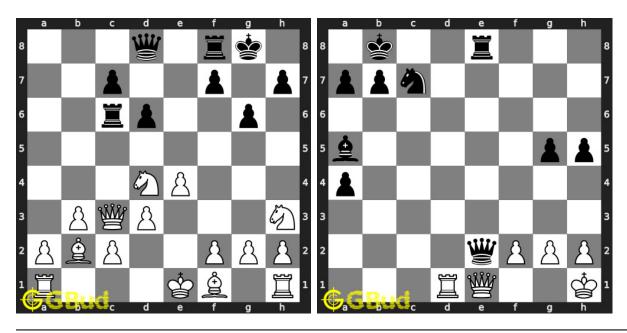

These medium chess puzzle pdf files are printable. These medium chess puzzles are for intermediate players since they look for medium chess exercises. Practice these medium chess problems and compare your answers with the solutions provided. These medium chess problems are fun to solve. These medium chess puzzles are from 41 to 50. These medium chess problems are a subset of kids games.

You can solve these medium chess puzzles online. Alternatively, you can also download the medium chess puzzles in pdf which is printable. You can print these medium chess problems worksheet and solve without internet.

Previous article: « Medium Chess Puzzles 31 to 40

Next article: Medium Chess Puzzles 51 to 60 »

Back to top Contact Us

© GBud Games 2021

## Chapter 119

# Medium Chess Puzzles 51 to 60



#### 51. Gain queen

Level: Medium, Next Move: White Level: Medium, Next Move: White Solution: https://gbud.in/gp4vhg4

#### 52. Gain queen

Solution: https://gbud.in/gp4vhg4



#### 53. Mate in 2 moves

Level: Medium, Next Move: White Level: Medium, Next Move: Black Solution: https://gbud.in/gp4vhg4

#### 54. Mate in 2 moves

Solution: https://gbud.in/gp4vhg4



#### 55. Gain rook

Solution: https://gbud.in/gp4vhg4

#### 56. Gain queen in 3 moves

Level: Medium, Next Move: Black Level: Medium, Next Move: White Solution: https://gbud.in/gp4vhg4



#### 57. Mate in 2 moves

Level: Medium, Next Move: White Level: Medium, Next Move: White Solution: https://gbud.in/gp4vhg4

#### 58. Mate in 2 moves

Solution: https://gbud.in/gp4vhg4



#### 59. Mate in 2 moves

Level: Medium, Next Move: Whit