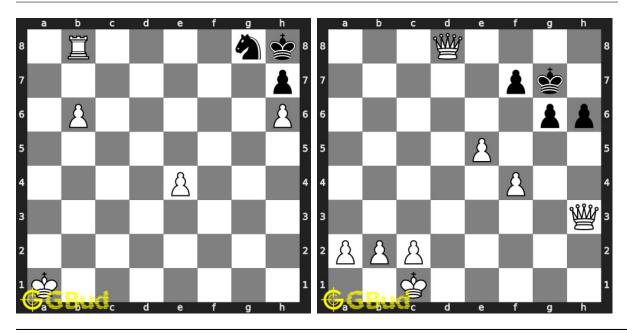

crifice puzzles and improve your chess games through improvement of your chess strategies and chess tactics. You can solve these chess sacrifice excercises online. Alternatively, you can also download the chess sacrifice puzzles in pdf which is printable. You can print these chess sacrifice problems worksheet and solve without internet. These chess sacrifice puzzles are a subset of kids games.

Previous article: « Chess sacrifice puzzles 101 to 110

Next article : Chess sacrifice puzzles 111 to 120  $\times$ 

Back to top Contact Us

© GBud Games 2021

# Chapter 78

# Chess sacrifice puzzles 21 to 30



#### 21. Avoid checkmate in 2 moves 22. Mate in 2 moves

Level: Hard, Next Move: White Solution: https://gbud.in/g9k8cn4

Level: Medium, Next Move: White Solution: https://gbud.in/g9k8cn4



#### 23. Avoid stale mate

Level: Easy, Next Move: White Solution: https://gbud.in/g9k8cn4

#### 24. Mate in 2 moves

Level: Medium, Next Move: White Solution: https://gbud.in/g9k8cn4



#### 25. Mate in 2 moves

Level: Hard, Next Move: White Solution: https://gbud.in/g9k8cn4

#### 26. Mate in 2 moves

Level: Medium, Next Move: Black Solution: https://gbud.in/g9k8cn4



#### 27. Mate in 3 moves

Level: Hard, Next Move: White Solution: https://gbud.in/g9k8cn4

#### 28. Gain queen

Level: Hard, Next Move: White Solution: https://gbud.in/g9k8cn4



#### 29. Mate in 2 moves

Level: Medium, Next Move: White Level: Hard, Next Move: White Solution: https://gbud.in/g9k8cn4

#### 30. Mate in 3 moves

Solution: https://gbud.in/g9k8cn4



Figure 78.1: Solve other puzzles @ https://gbud.in/chsgppz