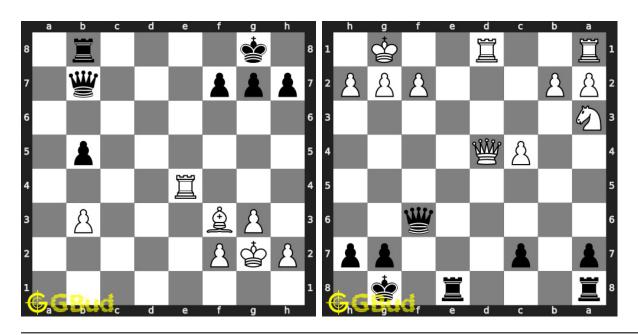

ttack, stonewall attack, trompowsky attack, undermining, windmill, xray, normal, Richter-Rauzer attack, Sozin attack, desparado, overloading, squeeze, swindle, zugzwang, zwischenschach and zwischenzug.

Previous article : « Chess strategy puzzles 201 to 210  $\,$ 

Next article : Chess strategy puzzles 211 to 220  $\times$ 

Back to top Contact Us

© GBud Games 2021

## Chapter 150

# Chess strategy puzzles 31 to 40



#### 31. Mate in 2 moves

Level: Medium, Next Move: White Level: Hard, Next Move: White Solution: https://gbud.in/glrsfc4

#### 32. Mate in 4 moves

Solution: https://gbud.in/glrsfc4



#### 33. How will you save your piece? 34. Mate in 2 moves

Level: Easy, Next Move: Black
Solution: https://gbud.in/glrsfc4
Level: Medium, Next Move: White
Solution: https://gbud.in/glrsfc4



#### 35. Sacrifice your rook

Level: Easy, Next Move: White Solution: https://gbud.in/glrsfc4

#### 36. Gain Queen

Level: Medium, Next Move: Black Solution: https://gbud.in/glrsfc4



#### 37. Stop opponent's promotion

Level: Hard, Next Move: White Solution: https://gbud.in/glrsfc4

#### 38. How to avoid losing the game

Level: Easy, Next Move: White Solution: https://gbud.in/glrsfc4



#### 39. Promote your pawn

Level: Medium, Next Move: White Solution: https://gbud.in/glrsfc4

#### 40. Mate in 4 moves

Level: Hard, Next Move: White Solution: https://gbud.in/glrsfc4



Figure 150.1: Solve other puzzles @ https://gbud.in/chsgppz

## 150.1 Play chess for free



Figure 150.2: Play chess online for free. Solve puzzles and play with friends

Play chess for free at https://gbud.in/chs

We