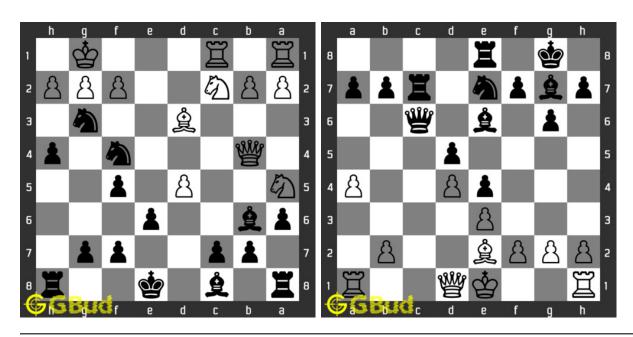

$ 

Back to top Contact Us

 $\odot$  GBud Games 2021

## Chapter 57

# Gain piece chess puzzles 1 to 10



### 1. Gain Queen

Level: Easy, Next Move: Black Solution: https://gbud.in/gc0qs64

### 2. Gain a piece

Level: Easy, Next Move: White Solution: https://gbud.in/gc0qs64



### 3. Gain Rook

Level: Easy, Next Move: White Solution: https://gbud.in/gc0qs64

### 4. Gain a piece

Level: Easy, Next Move: White Solution: https://gbud.in/gc0qs64



### 5. Gain Queen

Level: Easy, Next Move: White Solution: https://gbud.in/gc0qs64

### 6. Gain Bishop

Level: Medium, Next Move: Black Solution: https://gbud.in/gc0qs64



### 7. Gain a piece

Level: Medium, Next Move: Black Level: Medium, Next Move: Black Solution: https://gbud.in/gc0qs64

### 8. Gain a piece

Solution: https://gbud.in/gc0qs64



### 9. Capture Queen in 2 moves

Level: Medium, Next Move: Black Solution: https://gbud.in/gc0qs64

### 10. Gain a piece

Level: Medium, Next Move: White Solution: https://gbud.in/gc0qs64



Figure 57.1: Solve other puzzles @ https://gbud.in/chsgppz

### 57.1 Play chess for free



Figure 57.2: Play chess online for free. Solve puzzles and play with friends

Play chess for free at https://gbud.in/chs

We present you a platform to play chess online with friends for free. No need to install any app. You can play chess for free without registration or login.

Simple. You can do several chess related activities.

- 1. solve chess puzzles
- 2. learn about chess
- 3. play chess with computer
- 4. play chess with friend
- 5. create your own chess games
- 6. fen viewer
- 7. fen editor
- 8. fen g