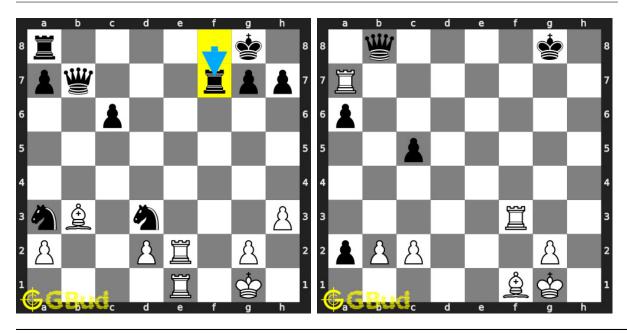

| No       | Description                                                 |
|----------|-------------------------------------------------------------|
| 46       | chess endgame puzzles 221 to 230                            |
| 47       | chess endgame puzzles 231 to 240                            |
| 48       | chess endgame puzzles 241 to 250                            |
| 49       | chess endgame puzzles 251 to 260                            |
| 50       | chess endgame puzzles 261 to 270                            |
| 51       | chess endgame puzzles 271 to 280                            |
| 52       | chess endgame puzzles 281 to 290                            |
| 53       | chess endgame puzzles 291 to 300                            |
| 54       | chess endgame puzzles 31 to 40                              |
| 55       | chess endgame puzzles 41 to 50                              |
| 56       | chess endgame puzzles 51 to 60                              |
| 57       | chess endgame puzzles 61 to 70                              |
| 58       | chess endgame puzzles 71 to 80                              |
| 59       | chess endgame puzzles 81 to 90                              |
| 60       | chess endgame puzzles 91 to 100                             |
| 61       | chess fork puzzles 1 to 10                                  |
| 62       | chess fork puzzles 11 to 20                                 |
| 63       | chess fork puzzles 21 to 30                                 |
| 64       | chess fork puzzles 31 to 40                                 |
| 65       | chess fork puzzles 41 to 50                                 |
| 66       | chess fork puzzles 51 to 60                                 |
| 67       | chess fork puzzles 61 to 70                                 |
| 68       | chess gain piece puzzles 1 to 10                            |
| 69<br>70 | chess gain piece puzzles 11 to 20                           |
| 70       | chess gain piece puzzles 21 to 30                           |
| 71       | chess gain piece puzzles 31 to 40                           |
| 72       | chess gain piece puzzles 41 to 50                           |
| 73<br>74 | chess gain piece puzzles 51 to 60                           |
| 74       | chess gain piece puzzles 61 to 70                           |
| 75<br>76 | chess gain piece puzzles 71 to 80                           |
| 70<br>77 | chess gain piece puzzles 81 to 90                           |
| 77<br>78 | chess knight puzzles 1 to 10                                |
| 79       | chess knight puzzles 11 to 20                               |
| 80       | chess knight puzzles 21 to 30 chess knight puzzles 31 to 40 |
| 81       | chess knight puzzles 31 to 40 chess knight puzzles 41 to 50 |
| 82       | chess knight puzzles 41 to 50 chess knight puzzles 51 to 60 |
| 83       | chess knight puzzles 61 to 70                               |
| 84       | chess pawn puzzles 1 to 10                                  |
| 04       | chos pawn puzzies i to io                                   |