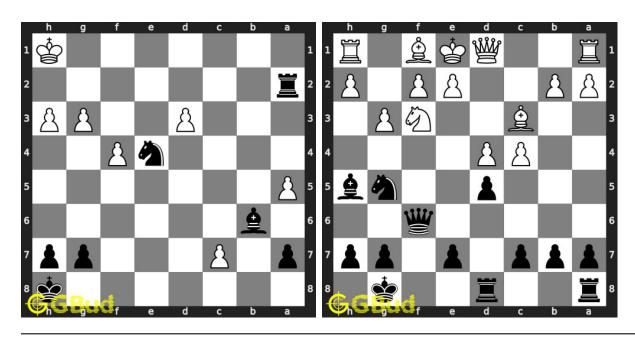

urpawns attack, stonewall attack, trompowsky attack, undermining, windmill, xray, normal, Richter-Rauzer attack, Sozin attack, desparado, overloading, squeeze, swindle, zugzwang, zwischenschach and zwischenzug.

Previous article : « Chess strategy puzzles 1 to 10  $\,$ 

Next article : Chess strategy puzzles 11 to 20  $\times$ 

Back to top Contact Us

© GBud Games 2021

# Chapter 158

# Chess strategy puzzles 111 to 120



#### 111. Mate in 4 moves

Level: Hard, Next Move: White Solution: https://gbud.in/g31y294

#### 112. Mate in 2 moves

Level: Easy, Next Move: White Solution: https://gbud.in/g31y294



#### 113. Mate in 2 moves

Level: Medium, Next Move: Black Level: Hard, Next Move: Black Solution: https://gbud.in/g31y294

#### 114. Mate in 3 moves

Solution: https://gbud.in/g31y294



#### 115. Mate in 1 move

Level: Easy, Next Move: Black Solution: https://gbud.in/g31y294

#### 116. Gain opponent's rook

Level: Medium, Next Move: Black Solution: https://gbud.in/g31y294



#### 117. Capture opponent's pawn in two moves

Level: Hard, Next Move: Black Solution: https://gbud.in/g31y294

#### 118. Mate in 1 move

Level: Easy, Next Move: Whit Solution: https://gbud.in/g31y



#### 119. Mate in 2 moves

Level: Medium, Next Move: White Level: Hard, Next Move: White Solution: https://gbud.in/g31y294

#### 120. Mate in 3 moves

Solution: https://gbud.in/g31y294



Figure 158.1: Solve other puzzles @ https://gbud.in/chsgppz

## 158.1 Play chess for free



Figure 158.2: Play chess online for free. Solve puzzles and play with friends

Play chess for free at https://gbud.in/chs