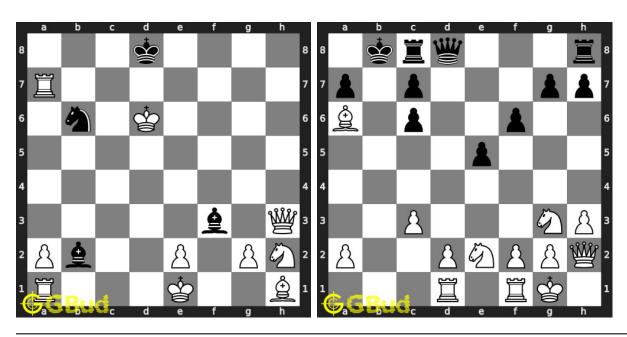

um Chess Puzzles 31 to 40



#### 31. Mate in 2 moves

Solution: https://gbud.in/gh4sbk4

#### 32. Mate in 2 moves

Level: Medium, Next Move: White Level: Medium, Next Move: White Solution: https://gbud.in/gh4sbk4



#### 33. Mate in 2 moves

Level: Medium, Next Move: White Level: Medium, Next Move: Black Solution: https://gbud.in/gh4sbk4

#### 34. Gain rook

Solution: https://gbud.in/gh4sbk4



#### 35. Gain two rooks

Level: Medium, Next Move: White Solution: https://gbud.in/gh4sbk4

#### 36. Gain a piece

Level: Medium, Next Move: Black Solution: https://gbud.in/gh4sbk4



#### 37. Will you capture the hanging bishop?

Level: Medium, Next Move: White Solution: https://gbud.in/gh4sbk4

#### 38. Avoid checkmate in one me

Level: Medium, Next Move: White Solution: https://gbud.in/gh4sbk4



#### 39. Mate in 2 moves

Level: Medium, Next Move: White Solution: https://gbud.in/gh4sbk4

#### 40. Mate in 2 moves

Level: Medium, Next Move: White Solution: https://gbud.in/gh4sbk4



Figure 117.1: Solve other puzzles @ https://gbud.in/chsgppz

#### 117.1 Play chess for free



Figure 117.2: Play chess online for free. Solve puzzles and play with friends

Play chess for free at https://gbud.in/chs

We present you a platform to play chess online with friends for free. No need to install any app. You can play chess for free without registration or login.

Simple. You can do several chess related activities.

- 1. solve chess puzzles
- 2. learn about chess
- 3. play chess with computer
- 4. play chess with friend
- 5. create your own chess games
- 6. fen viewer
- 7. fen editor
- 8. fen