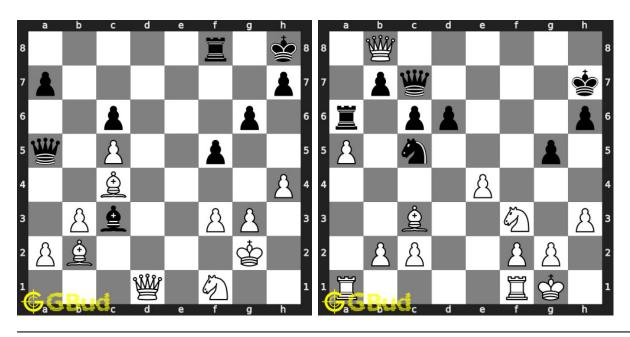

Figure 198.3: Solve these Mate in 4 puzzles 1 to 10 puzzles online or view solutions by scanning this QR code or goto the link below

#### https://gbud.in/gwdycf4

Solve these mate in 4 chess puzzles 1 to 10 and improve your chess games through improvement of your chess strategies and chess tactics. You can solve these Mate in 4 moves puzzles online. Alternatively, you can also download the Mate in 4 moves puzzles in pdf which is printable. You can print these Mate in 4 moves problems worksheet and solve without internet. These mate in 4 chess puzzles are a subset of kids games.

Previous article: « Mate in 3 moves puzzles 71 to 80

Next article : Mate in 4 moves puzzles 11 to 20  $\times$ 

Back to top Contact Us

© GBud Games 2021

## Chapter 199

# Mate in 4 moves puzzles 11 to 20



#### 11. Mate in 4 moves

Level: hard, Next Move: White Solution: https://gbud.in/g3r35x4

#### 12. Mate in 4 moves

Level: hard, Next Move: White Solution: https://gbud.in/g3r35x4



#### 13. Mate in 4 moves

Level: hard, Next Move: White Solution: https://gbud.in/g3r35x4

#### 14. Mate in 4 moves

Level: hard, Next Move: White Solution: https://gbud.in/g3r35x4



#### 15. Mate in 4 moves

Level: hard, Next Move: White Solution: https://gbud.in/g3r35x4

#### 16. Mate in 4 moves

Level: hard, Next Move: White Solution: https://gbud.in/g3r35x4



#### 17. Mate in 4 moves

Level: hard, Next Move: White Solution: https://gbud.in/g3r35x4

## 18. Mate in 4 moves

Level: hard, Next Move: Black Solution: https://gbud.in/g3r35x4



## 19. Mate in 4 moves

Level: hard, Next Move: White Solution: