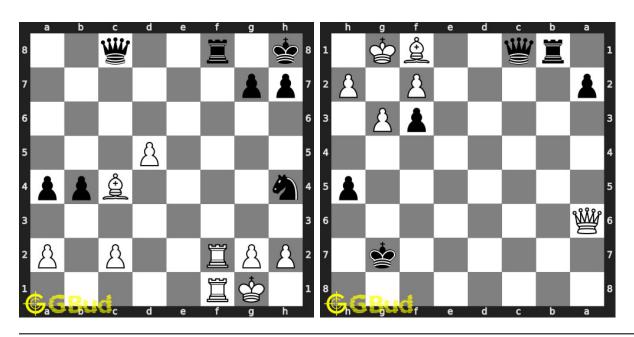

ponent is forced to make a move which puts them at a disadvantage. The opponent is in such a situation that no other moves are possible. Zugzwang move is one of the powerful strategies used in chess.

Previous article : « Chess zugzwang puzzles 41 to 50

Next article : Chess zugzwang puzzles 61 to 70  $\times$ 

Back to top Contact Us

© GBud Games 2021

## Chapter 195

# Chess zugzwang puzzles 61 to 70



#### 61. Mate in 2 moves

Level: medium, Next Move: Black Solution: https://gbud.in/grkhv34

#### 62. Mate in 2 moves

Level: medium, Next Move: White Solution: https://gbud.in/grkhv34



#### 63. Mate in 3 moves

Level: hard, Next Move: Black Solution: https://gbud.in/grkhv34

#### 64. Promote your pawn to a queen in 3 n

Level: hard, Next Move: Black Solution: https://gbud.in/grkhv34



#### 65. Mate in 2 moves

Level: medium, Next Move: White Solution: https://gbud.in/grkhv34

#### 66. Mate in 3 moves

Level: medium, Next Move: Black Solution: https://gbud.in/grkhv34



#### 67. Mate in 3 moves

Level: hard, Next Move: Black Solution: https://gbud.in/grkhv34

#### 68. Mate in 2 moves

Level: medium, Next Move: White Solution: https://gbud.in/grkhv34



#### 69. Mate in 2 moves

Level: medium, Next Move: White Solution: https://gbud.in/grkhv34

#### 70. Mate in 2 moves

Level: medium, Next Move: White Solution: https://gbud.in/grkhv34



Figure 195.1: Solve other puzzles @ https://gbud.in/chsgppz

## 195.1 Play chess for free



Figure 195.2: Play chess online for free. Solve puzzles and play with friends

Play chess for free at https://gbud.in/chs

We present you a pla