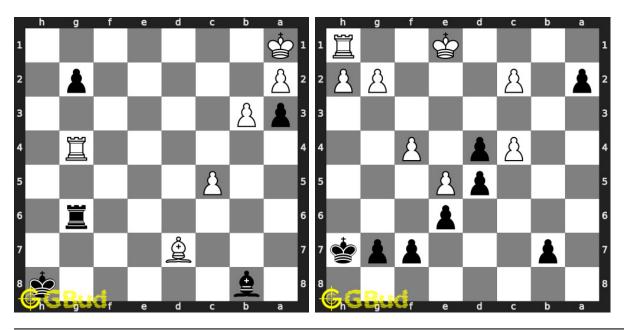

s online. Alternatively, you can also download the promotion puzzles in pdf which is printable. You can print these promotion problems worksheet and solve without internet. These pawn promotion puzzles are a subset of kids games.

Pawns are given a chance to become a higher value piece, once they reach the last square in their file. The options available for promotion are queen, rook, knight or bishop. You should be careful which piece you are promoting into, since some promotion leads to stalemate. Promotion of pawns is really useful during endgames.

Previous article : « Pawn promotion puzzles in chess 21 to 30  $\,$ 

Next article : Pawn promotion puzzles in chess 41 to 50  $\times$ 

Back to top Contact Us

© GBud Games 2021

## Chapter 146

# Pawn promotion puzzles in chess 41 to 50



#### 41. Mate in 2 moves

Level: medium, Next Move: Black Solution: https://gbud.in/g7qhjz4

#### 42. Gain opponent's rook

Level: easy, Next Move: Black Solution: https://gbud.in/g7qhjz4



#### 43. Mate in 3 moves

Level: hard, Next Move: White Solution: https://gbud.in/g7qhjz4

#### 44. Mate in 1 move

Level: easy, Next Move: Black Solution: https://gbud.in/g7qhjz4



#### 45. Capture opponent's queen in two moves.

Level: easy, Next Move: White Solution: https://gbud.in/g7qhjz4

#### 46. Mate in 3 moves

Level: hard, Next Move: Black Solution: https://gbud.in/g7qk



#### 47. Promote your pawn to a queen in 3 moves

Level: hard, Next Move: Black Solution: https://gbud.in/g7qhjz4

#### 48. Mate in 3 moves

Level: medium, Next Move: Solution: https://gbud.in/g7



#### 49. Mate in 2 mo