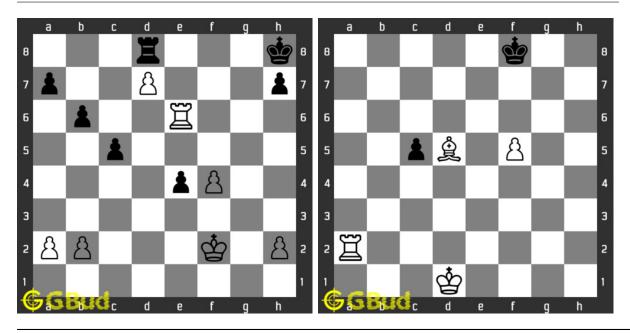

for hard chess exercises. Practice these hard chess problems and compare your answers with the solutions provided. These hard chess problems are fun to solve. These hard chess problems are a subset of kids games.

You can solve these hard chess puzzles online. Alternatively, you can also

download the hard chess puzzles in pdf which is printable. You can print these hard chess problems worksheet and solve without internet.

Previous article: « Easy Chess Puzzles 91 to 100

Next article: Hard Chess Puzzles 101 to 110 »

Back to top Contact Us

© GBud Games 2021

## Chapter 129

# Hard Chess Puzzles 11 to 20



#### 11. Mate in 2 moves

Level: Hard, Next Move: White Solution: https://gbud.in/gc5sjy4

#### 12. Mate in 4 moves

Level: Hard, Next Move: White Solution: https://gbud.in/gc5sjy4



#### 13. Gain rook

Level: Hard, Next Move: White Solution: https://gbud.in/gc5sjy4

#### 14. Mate in 3 moves

Level: Hard, Next Move: White Solution: https://gbud.in/gc5sjy4



#### 15. Mate in 3 moves

Level: Hard, Next Move: White Solution: https://gbud.in/gc5sjy4

#### 16. Mate in 3 moves

Level: Hard, Next Move: White Solution: https://gbud.in/gc5sjy4



#### 17. Mate in 3 moves

Level: Hard, Next Move: White Solution: https://gbud.in/gc5sjy4

#### 18. Mate in 3 moves

Level: Hard, Next Move: White Solution: https://gbud.in/gc5sjy4



#### 19. Mate in 3 moves

Level: Hard, Next Move: White Solution: https://gbud.in/gc5sjy4

#### 20. Mate in 3 moves

Level: Hard, Next Move: White Solution: https://gbud.in/gc5sjy4



Figure 129.1: Solve other puzzles @ https://gbud.in/chsgppz

### 129