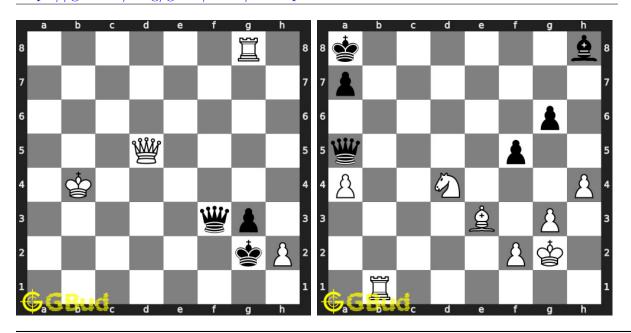

tics. You can solve these chess fork puzzles online. Alternatively, you can also download the chess fork puzzles in pdf which is printable. You can print these chess fork problems worksheet and solve without internet. These chess fork puzzles are a subset of kids games.

These puzzles target different forks such as queen fork, knight fork, pawn fork, king fork, rook fork and bishop fork. Read more about Fork in chess

.

Previous article : « Chess fork puzzles 31 to 40

Next article: Chess fork puzzles 51 to 60 »

Back to top Contact Us

© GBud Games 2021

# Chapter 55

# Chess fork puzzles 51 to 60



### 51. Gain opponent's rook

Level: medium, Next Move: White Solution: https://gbud.in/g7x66l4

52. Remove opponent's rook

Level: hard, Next Move: Black Solution: https://gbud.in/g7x66l4



#### 53. Gain opponent's queen

Level: easy, Next Move: White Solution: https://gbud.in/g7x66l4

### 54. Gain opponent's queen in 2 moves

Level: hard, Next Move: White Solution: https://gbud.in/g7x66l4



#### 55. Stop opponent's promotion

Level: medium, Next Move: White Solution: https://gbud.in/g7x66l4

#### 56. Gain opponent's rook

Level: medium, Next Move: Black Solution: https://gbud.in/g7x66l4



#### 57. Mate in 2 moves

Level: hard, Next Move: White Solution: https://gbud.in/g7x66l4

#### 58. Mate in 3 moves

Level: hard, Next Move: White Solution: https://gbud.in/g7x66l4



#### 59. Capture opponent's queen in two moves.

Level: easy, Next Move: White Solution: https://gbud.in/g7x66l4

#### 60. Mate in 2 moves

Level: medium, Next Move: V Solution: https://gbud.in/g7x6



Fig