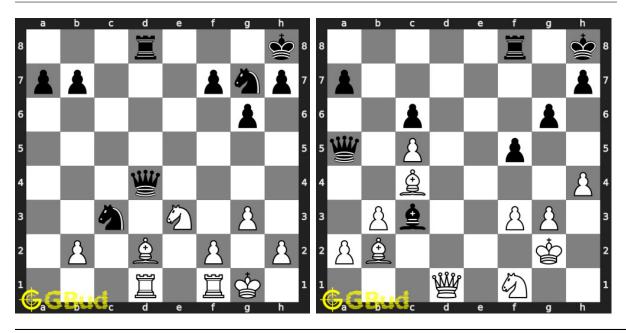

ese chess pin problems worksheet and solve without internet. These chess pin puzzles are a subset of kids games.

The term pin in chess is used to define a constraint that a piece can not move. It the piece moves, it will lead to loss of piece or check or at a weaker board position. There different type of pins are available. Those are 1. Absolute Pin, 2. Relative Pin, 3. Partial Pin and 4. Situational Pin.

Previous article : « Chess pawn puzzles 41 to  $50\,$ 

Next article : Chess pin puzzles 11 to 20  $\times$ 

Back to top Contact Us

© GBud Games 2021

## Chapter 203

# Chess pin puzzles 11 to 20



11. How will you save your queen

Level: medium, Next Move: White Solution: https://gbud.in/glysq44

12. Mate in 4 moves

Level: hard, Next Move: Black Solution: https://gbud.in/g1ysq44



#### 13. Mate in 3 moves

Level: hard, Next Move: White Solution: https://gbud.in/g1ysq44

## 14. Mate in 4 moves

Level: hard, Next Move: White Solution: https://gbud.in/g1ysq44



## 15. Gain knight

Level: hard, Next Move: White Solution: https://gbud.in/glysq44

## 16. Mate in 2 moves

Level: medium, Next Move: Black Solution: https://gbud.in/g1ysq44



### 17. Mate in 5 moves

Level: hard, Next Move: Black Solution: https://gbud.in/g1ysq44

## 18. Mate in 4 moves

Level: hard, Next Move: White Solution: https://gbud.in/g1ysq44



## 19. Mate in 2 moves

Level: medium, Next Move: Black Solution: https://gbud.in/g1ysq44

## 20. Gain opponent's queen

Level: easy, Next Move: White Solution: https://gbud.in/glysq44



Figure 203.1: Solve other puzzles @ https://gbud.in/chsgppz

## 203.1