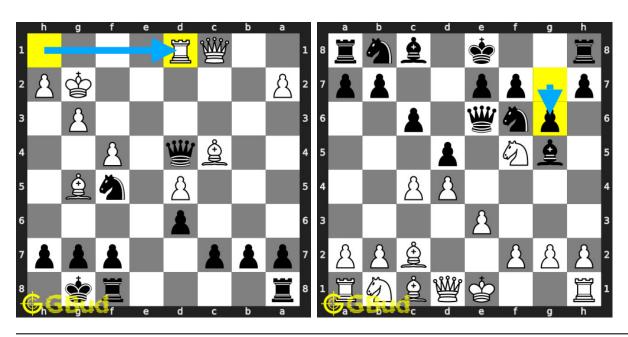

without internet. These chess fork puzzles are a subset of kids games.

These puzzles target different forks such as queen fork, knight fork, pawn fork, king fork, rook fork and bishop fork. Read more about Fork in chess

.

Previous article : « Chess fork puzzles 41 to 50

Next article: Chess fork puzzles 61 to 70 »

Back to top Contact Us

© GBud Games 2021

# Chapter 56

# Chess fork puzzles 61 to 70



61. Gain opponent's queen in 2 moves

Level: medium, Next Move: Black Solution: https://gbud.in/gx5wsf4 62. Promote your pawn to a quee

Level: hard, Next Move: Black Solution: https://gbud.in/gx5wsf4



#### 63. Mate in 2 moves

Level: medium, Next Move: White Level: medium, Next Move: White Solution: https://gbud.in/gx5wsf4

#### 64. Mate in 2 moves

Solution: https://gbud.in/gx5wsf4



#### 65. Gain opponent's rook

Level: hard, Next Move: Black Solution: https://gbud.in/gx5wsf4

#### 66. Gain opponent's queen through a for

Level: easy, Next Move: White Solution: https://gbud.in/gx5wsf4



Figure 56.1: Solve other puzzles @ https://gbud.in/chsgppz

### 56.1 Play chess for free



Figure 56.2: Play chess online for free. Solve puzzles and play with friends

Play chess for free at https://gbud.in/chs

We present you a platform to play chess online with friends for free. No need to install any app. You can play chess for free without registration or login.

Simple. You can do several chess related activities.

- 1. solve chess puzzles
- 2. learn about chess
- 3. play chess with computer
- 4. play chess with friend
- 5. create your own chess games
- 6. fen viewer
- 7. fen