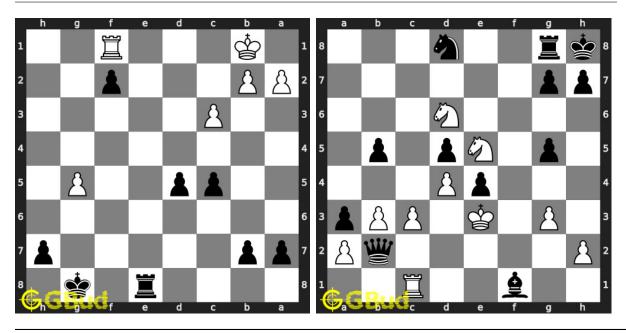

blems worksheet and solve without internet.

Previous article: « Easy Chess Puzzles 51 to 60

Next article : Easy Chess Puzzles 71 to 80  $\times$ 

Back to top Contact Us

© GBud Games 2021

## Chapter 107

# Easy Chess Puzzles 71 to 80



#### 71. Mate in 1 move

Level: Easy, Next Move: White Solution: https://gbud.in/g1xdsx4

#### 72. Mate in 1 move

Level: Easy, Next Move: White Solution: https://gbud.in/glxdsx4



#### 73. Mate in 1 move

Level: Easy, Next Move: White Solution: https://gbud.in/glxdsx4

#### 74. Gain rook

Level: Easy, Next Move: White Solution: https://gbud.in/g1xdsx4



#### 75. Fork and capture opponent's queen

Level: Easy, Next Move: White Solution: https://gbud.in/g1xdsx4

#### 76. Mate in 2 moves

Level: Easy, Next Move: White Solution: https://gbud.in/g1xdsx4



#### 77. Get a queen in 2 moves

Level: Easy, Next Move: Black Solution: https://gbud.in/g1xdsx4

#### 78. Mate in 2 moves

Level: Easy, Next Move: White Solution: https://gbud.in/g1xdsx4



#### 79. Give check to king and gain queen

Level: Easy, Next Move: White Solution: https://gbud.in/g1xdsx4

#### 80. Avoid checkmate in 1 move

Level: Easy, Next Move: Black Solution: https://gbud.in/g1xdsx4



Figure 107.1: Solve other puzzles @ https://gbud.in/chsgppz

## 107.1 Play chess for free



Figure 107.2: Play chess online for free. Solve puzzles and play with friends

Play chess for free at https://gbud.in/chs

We present you a platform to play chess online with friends for free. No need to install any app. You can play chess for free without registration or login.

Simple. You can do se