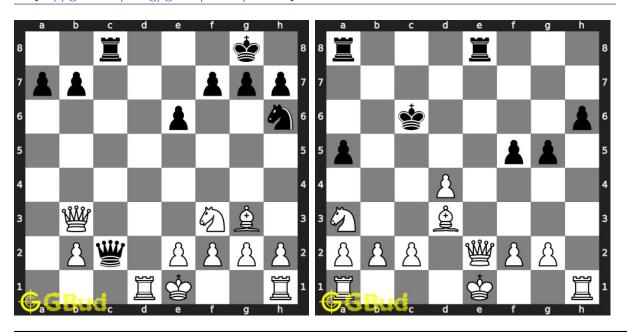

are your answers with the solutions provided. These medium chess problems are fun to solve. These medium chess puzzles are from 61 to 70. These medium chess problems are a subset of kids games.

You can solve these medium chess puzzles online. Alternatively, you can also download the medium chess puzzles in pdf which is printable. You can print these medium chess problems worksheet and solve without internet.

Previous article: « Medium Chess Puzzles 51 to 60

Next article: Medium Chess Puzzles 71 to 80 »

Back to top Contact Us

 $\odot$  GBud Games 2021

## Chapter 121

# Medium Chess Puzzles 71 to 80



#### 71. Mate in 2 moves

Level: Medium, Next Move: Black Solution: https://gbud.in/grbj0l4

#### 72. Mate in 2 moves

Level: Medium, Next Move: White Solution: https://gbud.in/grbj0l4



#### 73. Gain opponent's queen in two moves

Level: Medium, Next Move: White Solution: https://gbud.in/grbj0l4

# 74. How will you save your que Level: Medium, Next Move: White Solution: https://gbud.in/grbj0l4



#### 75. Gain queen

Level: Medium, Next Move: White Solution: https://gbud.in/grbj0l4

#### 76. Mate in 2 moves

Level: Medium, Next Move: Black Solution: https://gbud.in/grbj0l4



#### 77. Mate in 2 moves

Solution: https://gbud.in/grbj0l4

#### 78. Mate in 2 moves

Level: Medium, Next Move: Black Level: Medium, Next Move: White Solution: https://gbud.in/grbj0l4



#### 79. Gain queen in three moves

Level: Medium, Next Move: White Solution: https://gbud.in/grbj0l4

#### 80. Mate in 2 moves

Level: Medium, Next Move: Black Solution: https://gbud.in/grbj0l4



Figure 121.1: S