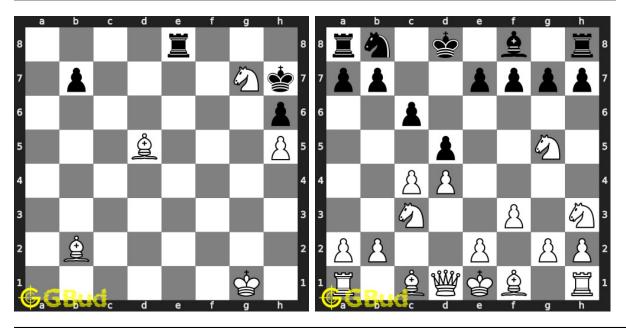

et and solve without internet. These chess strategy puzzles are a subset of kids games.

These puzzles target different chess strategies such as discovered attack, discovered double attack, fourpawns attack, stonewall attack, trompowsky attack, undermining, windmill, xray, normal, Richter-Rauzer attack, Sozin attack, desparado, overloading, squeeze, swindle, zugzwang, zwischenschach and zwischenzug.

Previous article : « Chess strategy puzzles 41 to 50

Next article : Chess strategy puzzles 61 to 70  $\times$ 

Back to top Contact Us

© GBud Games 2021

# Chapter 153

# Chess strategy puzzles 61 to 70



### 61. Where will you move your knight? 62. Gain queen

Level: Easy, Next Move: Black Level: Medium, Next Move: White Solution: https://gbud.in/ghwszc4 Solution: https://gbud.in/ghwszc4



#### 63. Mate in 4 moves

Level: Hard, Next Move: White Solution: https://gbud.in/ghwszc4

#### 64. Attack king and rook at the same tin

Level: Easy, Next Move: White Solution: https://gbud.in/ghwszc4



#### 65. Do a pawn fork

Level: Easy, Next Move: Black Solution: https://gbud.in/ghwszc4

#### 66. Gain queen

Level: Medium, Next Move: White Solution: https://gbud.in/ghwszc4



#### 67. Mate in 2 moves

Level: Medium, Next Move: White Level: Hard, Next Move: Black Solution: https://gbud.in/ghwszc4

#### 68. Mate in 3 moves

Solution: https://gbud.in/ghwszc4



#### 69. Promote your pawn in 4 moves 70. Undermine the knight

Level: Hard, Next Move: White Solution: https://gbud.in/ghwszc4

Level: Easy, Next Move: White Solution: https://gbud.in/ghwszc4



Figure 153.1: Solve other puzzl