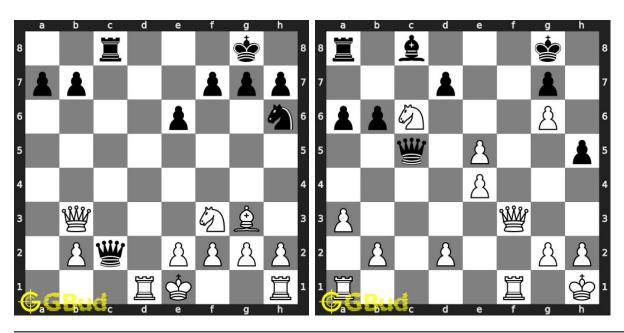

pawns attack, stonewall attack, trompowsky attack, undermining, windmill, xray, normal, Richter-Rauzer attack, Sozin attack, desparado, overloading, squeeze, swindle, zugzwang, zwischenschach and zwischenzug.

Previous article : « Chess strategy puzzles 11 to 20  $\,$ 

Next article : Chess strategy puzzles 121 to 130  $\times$ 

Back to top Contact Us

© GBud Games 2021

# Chapter 159

# Chess strategy puzzles 121 to 130



121. Mate in 2 moves

Solution: https://gbud.in/g3b4qj4

122. Get a queen in 4 moves Level: Medium, Next Move: Black Level: Hard, Next Move: Black

Solution: https://gbud.in/g3b4qj4



#### 123. Mate in 2 moves

Level: Medium, Next Move: White Solution: https://gbud.in/g3b4qj4

#### 124. Mate in 3 moves

Level: Hard, Next Move: White Solution: https://gbud.in/g3b4qj4



## 125. Gain opponent's queen in two moves

Level: Medium, Next Move: White Solution: https://gbud.in/g3b4qj4

# 126. Gain opponent's queen

Level: Hard, Next Move: White Solution: https://gbud.in/g3b4qj4



#### 127. Gain rook

Level: Easy, Next Move: White Solution: https://gbud.in/g3b4qj4

#### 128. How will you save your queen

Level: Medium, Next Move: White Solution: https://gbud.in/g3b4qj4



#### 129. Mate in 3 moves

Level: Hard, Next Move: White Solution: https://gbud.in/g3b4qj4

# 130. Fork and capture opponent's queen

Level: Easy, Next Move: White Solution: https://gbud.in/g3b4qj4



Figure 159.1: Solve other puzzles @ https://gbud.in/chsgppz

# 159.1 Play chess for free



Figure 159.2: Play chess online for free. Solve puzzles and play with friends

Play chess for free at