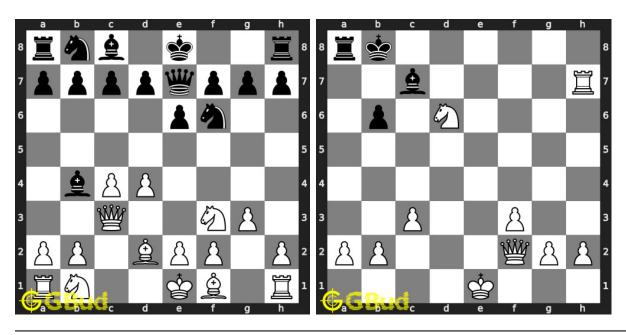

Figure 78.3: Solve these Sacrifice puzzles 21 to 30 puzzles online or view solutions by scanning this QR code or goto the link below

## https://gbud.in/g9k8cn4

Solve these chess sacrifice puzzles 21 to 30 and improve your chess games through improvement of your chess strategies and chess tactics. You can solve these chess sacrifice excercises online. Alternatively, you can also download the chess sacrifice puzzles in pdf which is printable. You can print these chess sacrifice problems worksheet and solve without internet. These chess sacrifice puzzles are a subset of kids games.

Previous article: « Chess sacrifice puzzles 151 to 160

Next article : Chess sacrifice puzzles 31 to 40  $\times$ 

Back to top Contact Us

© GBud Games 2021

# Chapter 79

# Chess sacrifice puzzles 31 to 40



#### 31. Gain Bishop

Level: Easy, Next Move: White Solution: https://gbud.in/glt1lv4

#### 32. Mate in 2 moves

Level: Medium, Next Move: White Solution: https://gbud.in/glt1lv4



#### 33. Mate in 4 moves

Level: Hard, Next Move: White Solution: https://gbud.in/glt1lv4

#### 34. Gain rook

Level: Medium, Next Move: Black Solution: https://gbud.in/glt1lv4



#### 35. Mate in 3 moves

Level: Hard, Next Move: White Solution: https://gbud.in/glt1lv4

#### 36. Mate in 3 moves

Level: Hard, Next Move: White Solution: https://gbud.in/glt1lv4



### 37. Will you capture the hanging bishop?

Level: Medium, Next Move: White Solution: https://gbud.in/glt1lv4

#### 38. Get a queen in 5 moves

Level: Hard, Next Move: White Solution: https://gbud.in/glt1lv4



#### 39. Mate in 3 moves

Level: Hard,