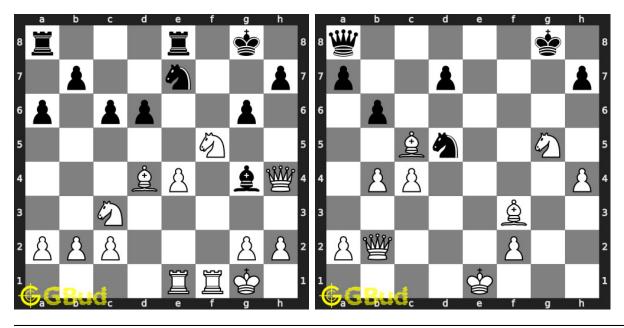

## Contents

| 1        | Chess puzzle collections                              | 52  |
|----------|-------------------------------------------------------|-----|
|          | 1.1 Free chess puzzle collections                     | 52  |
|          | 1.2 Chess puzzles collections                         | 52  |
|          | 1.3 Download chess puzzles worksheets pdf             | 59  |
|          | 1.4 Chess puzzle collections - individual collections | 65  |
|          | 1.5 Play chess for free                               | 72  |
| <b>2</b> | Chess avoid checkmate puzzles 1 to 10                 | 75  |
|          | 2.1 Play chess for free                               | 78  |
| 3        | Avoid checkmate puzzles 11 to 20                      | 81  |
|          | 3.1 Play chess for free                               | 83  |
| 4        | Chess battery puzzles 1 to 10                         | 86  |
|          | 4.1 Play chess for free                               | 89  |
| 5        | Chess battery puzzles 11 to 20                        | 92  |
|          | 5.1 Play chess for free                               | 95  |
| 6        | Chess battery puzzles 21 to 30                        | 98  |
|          | 6.1 Play chess for free                               | 101 |
| 7        | Chess battery puzzles 31 to 40                        | 104 |
|          | 7.1 Play chess for free                               | 107 |
| 8        | Chess battery puzzles 41 to 50                        | 110 |
|          | 8.1 Play chess for free                               | 113 |
| 9        | Chess battery puzzles 51 to 60                        | 116 |
|          | 9.1 Play chess for free                               | 117 |
| 10       | Mate in 1 move puzzles 1 to 10                        | 120 |