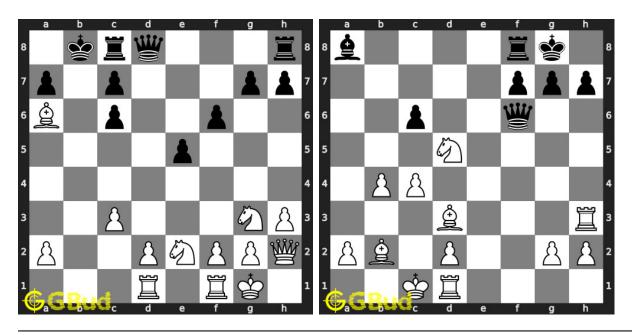

hese chess strategy puzzles online. Alternatively, you can also download the chess strategy puzzles in pdf which is printable. You can print these chess strategy problems worksheet and solve without internet. These chess strategy puzzles are a subset of kids games.

These puzzles target different chess strategies such as discovered attack, discovered double attack, fourpawns attack, stonewall attack, trompowsky attack, undermining, windmill, xray, normal, Richter-Rauzer attack, Sozin attack, desparado, overloading, squeeze, swindle, zugzwang, zwischenschach and zwischenzug.

Previous article : « Chess strategy puzzles 201 to 210  $\,$ 

Next article : Chess strategy puzzles 211 to 220  $\times$ 

Back to top Contact Us

© GBud Games 2021

## Chapter 150

# Chess strategy puzzles 31 to 40



#### 31. Mate in 2 moves

Level: Medium, Next Move: White Level: Hard, Next Move: White Solution: https://gbud.in/glrsfc4

#### 32. Mate in 4 moves

Solution: https://gbud.in/glrsfc4



#### 33. How will you save your piece? 34. Mate in 2 moves

Level: Easy, Next Move: Black
Solution: https://gbud.in/glrsfc4
Level: Medium, Next Move: White
Solution: https://gbud.in/glrsfc4



#### 35. Sacrifice your rook

Level: Easy, Next Move: White Solution: https://gbud.in/glrsfc4

#### 36. Gain Queen

Level: Medium, Next Move: Black Solution: https://gbud.in/glrsfc4



#### 37. Stop opponent's promotion

Level: Hard, Next Move: White Solution: https://gbud.in/glrsfc4

#### 38. How to avoid losing the game

Level: Easy, Next Move: White Solution: https://gbud.in/glrsfc4



#### 39. Promote your pawn