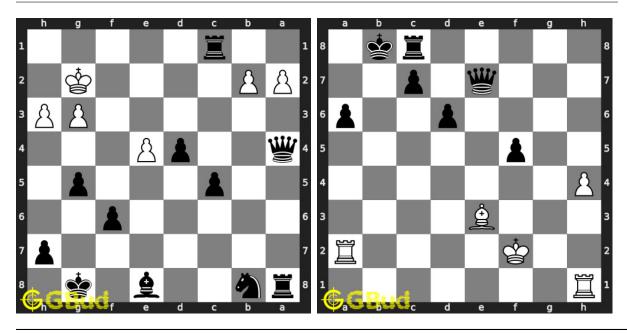

d in chess.

Previous article : « Chess zugzwang puzzles 41 to 50

Next article : Chess zugzwang puzzles 61 to 70  $\times$ 

Back to top Contact Us

© GBud Games 2021

## Chapter 195

# Chess zugzwang puzzles 61 to 70



#### 61. Mate in 2 moves

Level: medium, Next Move: Black Solution: https://gbud.in/grkhv34

#### 62. Mate in 2 moves

Level: medium, Next Move: White Solution: https://gbud.in/grkhv34



#### 63. Mate in 3 moves

Level: hard, Next Move: Black Solution: https://gbud.in/grkhv34

#### 64. Promote your pawn to a queen in 3 n

Level: hard, Next Move: Black Solution: https://gbud.in/grkhv34



#### 65. Mate in 2 moves

Level: medium, Next Move: White Solution: https://gbud.in/grkhv34

#### 66. Mate in 3 moves

Level: medium, Next Move: Black Solution: https://gbud.in/grkhv34



#### 67. Mate in 3 moves

Level: hard, Next Move: Black Solution: https://gbud.in/grkhv34

#### 68. Mate in 2 moves

Level: medium, Next Move: White Solution: https://gbud.in/grkhv34



#### 69. Mate in 2 moves

Level: medium, Next Move: White Solution: https://gbud.in/grkhv34

#### 70. Mate in 2 moves

Level: medium, Next Move: White Solution: https://gbud.in/grkhv34



Figure 195.1: Solve other puzzles @ https://gbud.in/chsgppz

## 195.1 Play chess for free



Figure 195.2: Play chess online for free. Solve puzzles and play with friends

Play chess for free at https://gbud.in/chs

We present you a platform to play chess online with friends for free. No need to install any app. You can play chess for free without registration or login.

Simple. You can do several chess related activitie