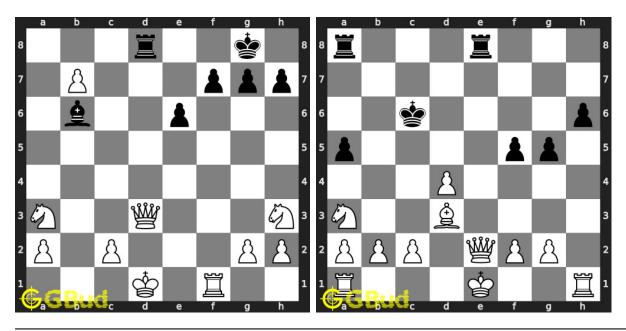

zzles 71 to 80 and improve your chess games through improvement of your chess strategies and chess tactics. You can solve these chess bishop puzzles online. Alternatively, you can also download the chess bishop puzzles in pdf which is printable. You can print these chess bishop problems worksheet and solve without internet. These chess bishop puzzles are a subset of kids games.

Each player has two bishops. Bishop is usually third in the order based on height. It has a a hat like top portion that represents mitre and it stands next to King and Queen. Bishop is weaker than the rook.

Previous article: « Chess bishop puzzles 61 to 70

Next article: Chess decoy puzzles 1 to 10 »

Back to top Contact Us

 $\ \, {\mathbb O}$  GBud Games 2021

## Chapter 247

# Chess save piece puzzles 1 to 10



## 1. Save your queen

Level: medium, Next Move: White Solution: https://gbud.in/gyk5rt4

## 2. How will you save your queen

Level: medium, Next Move: White Solution: https://gbud.in/gyk5rt4



Figure 247.1: Solve other puzzles @ https://gbud.in/chsgppz



Figure 247.2: Play chess online for free. Solve puzzles and play with friends

Play chess for free at https://gbud.in/chs

We present you a platform to play chess online with friends for free. No need to install any app. You can play chess for free without registration or login.

- 1. solve chess puzzles
- 2. learn about chess
- 3. play chess with computer
- 4. play chess with friend

- 5. create your own chess games
- 6. fen viewer
- 7. fen editor
- 8. fen generator
- 9. pgn viewer
- 10. chess board editor
- 11. view famous chess gam