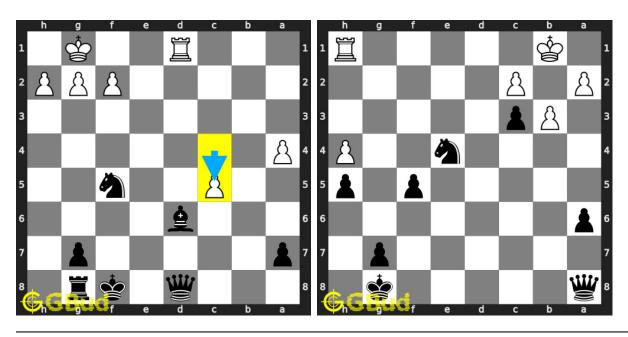

ames through improvement of your chess strategies and chess tactics. You can solve these chess zugzwang puzzles online. Alternatively, you can also download the chess zugzwang puzzles in pdf which is printable. You can print these chess zugzwang problems worksheet and solve without internet. These chess zugzwang puzzles are a subset of kids games.

Zugzwang move is the move in which the opponent is forced to make a move which puts them at a disadvantage. The opponent is in such a situation that no other moves are possible. Zugzwang move is one of the powerful strategies used in chess.

Previous article : « Chess zugzwang puzzles 51 to 60

Next article : Chess zugzwang puzzles 71 to 80  $\times$ 

Back to top Contact Us

© GBud Games 2021

## Chapter 196

# Chess zugzwang puzzles 71 to 80



#### 71. Mate in 3 moves

Level: hard, Next Move: Black Solution: https://gbud.in/gm1r0s4

#### 72. Mate in 2 moves

Level: medium, Next Move: Black Solution: https://gbud.in/gm1r0s4



#### 73. Mate in 3 moves

Level: hard, Next Move: Black Solution: https://gbud.in/gm1r0s4

#### 74. Mate in 2 moves

Level: medium, Next Move: White Solution: https://gbud.in/gm1r0s4



#### 75. Mate in 3 moves

Level: hard, Next Move: Black Solution: https://gbud.in/gm1r0s4

#### 76. Mate in 3 moves

Level: hard, Next Move: White Solution: https://gbud.in/gm1r0s4



#### 77. Gain opponent's queen in 3 moves

Level: hard, Next Move: White Solution: https://gbud.in/gm1r0s4



Figure 196.1: Solve other puzzles @ https://gbud.in/chsgppz

### 196.1 Play chess for free



Figure 196.2: Play chess online for fr