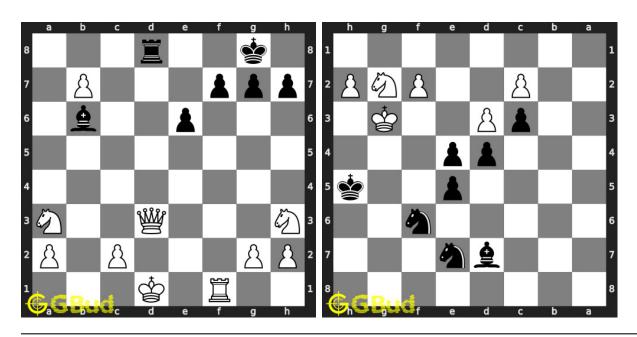

s 2021

# Chapter 155

# Chess strategy puzzles 81 to 90



#### 81. Mate in 2 moves

Level: Hard, Next Move: White Solution: https://gbud.in/gkzp4r4

#### 82. Gain bishop

Level: Easy, Next Move: White Solution: https://gbud.in/gkzp4r4



#### 83. Mate in 2 moves

Level: Medium, Next Move: White Solution: https://gbud.in/gkzp4r4

#### 84. Gain knight

Level: Hard, Next Move: White Solution: https://gbud.in/gkzp4r4



#### 85. Gain queen through a pin in two moves 86. Mate in 2 moves

Level: Easy, Next Move: White Solution: https://gbud.in/gkzp4r4

Level: Medium, Next Move: W Solution: https://gbud.in/gkzp4



#### 87. Mate in 2 moves

Level: Hard, Next Move: White Solution: https://gbud.in/gkzp4r4

#### 88. Mate in 2 moves

Level: Easy, Next Move: White Solution: https://gbud.in/gkzp4r4



#### 89. Save your queen

Level: Medium, Next Move: White Level: Hard, Next Move: Black, Solution: https://gbud.in/gkzp4r4

#### 90. Mate in 3 moves

Solution: https://gbud.in/gkzp4r4



Figure 155.1: Solve other puzzles @ https://gbud.in/chsgppz

## 155.1 Play chess for free



Figure 155.2: Play chess online for free. Solve puzzles and play with friends

Play chess for free at https://gbud.in/chs

We present you a platform to play chess online with friends for free. No need to install any app. You can play chess for free without registration or login.

Simple. You can do several chess related activities.

- 1. solve chess puzzles
- 2. learn about chess
- 3. play chess with computer
- 4. play chess with friend
- 5. create your own chess games
- 6. fen viewer
- 7. fen editor
- 8. fen gen