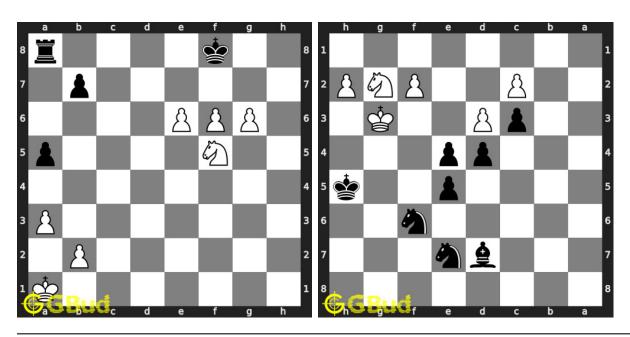

s article: « Hard Chess Puzzles 31 to 40

Next article : Hard Chess Puzzles 51 to 60  $\times$ 

Back to top Contact Us

 $\odot$  GBud Games 2021

## Chapter 133

# Hard Chess Puzzles 51 to 60



#### 51. Mate in 4 moves

Level: Hard, Next Move: White Solution: https://gbud.in/gl3wd34

#### 52. Mate in 3 moves

Level: Hard, Next Move: Black Solution: https://gbud.in/gl3wd34



#### 53. Promote your pawn in 4 moves 54. Gain rook



#### 55. Gain queen

Level: Hard, Next Move: White Solution: https://gbud.in/gl3wd34

#### 56. Get a queen in 5 moves

Level: Hard, Next Move: White Solution: https://gbud.in/gl3wd34



#### 57. Mate in 2 moves

Level: Hard, Next Move: White Solution: https://gbud.in/gl3wd34

#### 58. Gain knight

Level: Hard, Next Move: White Solution: https://gbud.in/gl3wd34



#### 59. Mate in 2 moves

Level: Hard, Next Move: White Solution: https://gbud.in/gl3wd34

#### 60. Mate in 3 moves

Level: Hard, Next Move: Black, Solution: https://gbud.in/gl3wd34



Figure 133.1: Solve other puzzles @ https://gbud.in/chsgppz

### 133.1 Play chess for free



Figure 133.2: Play chess online for free. Solve puzzles and play with friends

Play chess for free at https://gbud.in/chs

We present you a platform to play chess online with friends for free. No need to install any app. You can play chess for free without registration or login.

Simple. You can do several chess related activities.

- 1. solve chess puzzles
- 2. learn about chess
- 3. play chess with computer
- 4. play chess with friend
- 5. create your own chess games
- 6. fen viewer
- 7. fen editor
- 8. fen gene