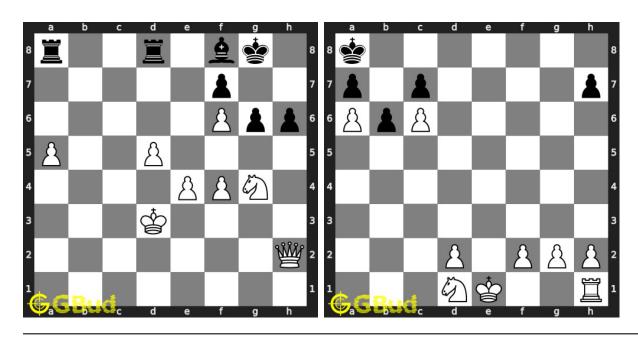

11 to 20  $\times$ 

Back to top Contact Us

© GBud Games 2021

## Chapter 93

# Mate in 3 chess puzzles 11 to 20



#### 11. Mate in 3 moves

Level: Hard, Next Move: White Solution: https://gbud.in/g8v9c04

#### 12. Mate in 3 moves

Level: Hard, Next Move: White Solution: https://gbud.in/g8v9c04



Level: Hard, Next Move: White Solution: https://gbud.in/g8v9c04

#### 14. Mate in 3 moves

Level: Hard, Next Move: White Solution: https://gbud.in/g8v9c04



#### 15. Mate in 3 moves

Level: Hard, Next Move: White Solution: https://gbud.in/g8v9c04

#### 16. Mate in 3 moves

Level: Hard, Next Move: White Solution: https://gbud.in/g8v9c04



Level: Hard, Next Move: White Solution: https://gbud.in/g8v9c04

#### 18. Mate in 3 moves

Level: Hard, Next Move: White Solution: https://gbud.in/g8v9c04



#### 19. Mate in 3 moves

Level: Hard, Next Move: White Solution: https://gbud.in/g8v9c04

#### 20. Mate in 3 moves

Level: Hard, Next Move: White Solution: https://gbud.in/g8v9c04



Figure 93.1: Solve other puzzles @ https://gbud.in/chsgppz

## 93.1 Play chess for free



Figure 93.2: Play chess online for free. Solve puzzles and play with friends

Play chess for free at https://gbud.in/chs

We present you a platform to play chess online with friends for free. No need to install any app. You can play chess for free without registration or login.

Simple. You can do several chess related activities.

- 1. solve chess puzzles
- 2. learn about chess
- 3. play chess with computer
- 4. play chess with friend
- 5. create your own chess games
- 6. fen viewer
- 7. fen editor
- 8. fen generator