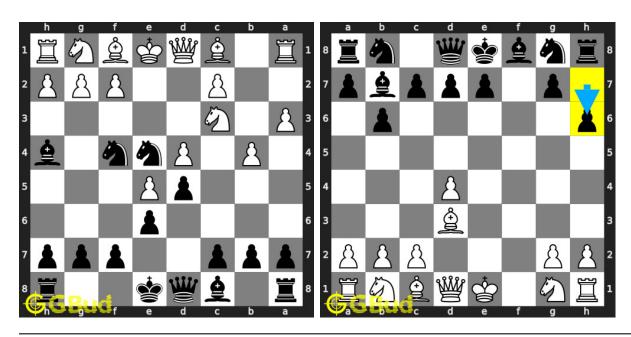

ess problems are a subset of kids games.

You can solve these easy chess puzzles online. Alternatively, you can also

download the easy chess puzzles in pdf which is printable. You can print these easy chess problems worksheet and solve without internet.

Previous article: « Easy Chess Puzzles 11 to 20

Next article: Easy Chess Puzzles 121 to 130 »

Back to top Contact Us

© GBud Games 2021

# Chapter 112

# Easy Chess Puzzles 121 to 130



121. Mate in 1 move

Level: easy, Next Move: Black Solution: https://gbud.in/gfmhx04 122. Mate in 1 move

Level: easy, Next Move: White Solution: https://gbud.in/gfmhx04



#### 123. Mate in 1 move

Level: easy, Next Move: White Solution: https://gbud.in/gfmhx04

#### 124. Mate in 1 move

Level: easy, Next Move: White Solution: https://gbud.in/gfmhx04



#### 125. Mate in 1 move

Level: easy, Next Move: Black Solution: https://gbud.in/gfmhx04

#### 126. Mate in 1 move

Level: easy, Next Move: White Solution: https://gbud.in/gfmhx04



127. Opponent missed a checkmate. What will you do 128. Mate in 1 me

Level: easy, Next Move: Black Solution: https://gbud.in/gfmhx04



129. Your knight is threatened What will you do 130. Mate in 1 move

Level: easy, Next Move: White Solution: https://gbud.in/gfmhx04 Level: easy, Next Move: Solution: https://gbud.in

Level: easy, Next M

Solution: https://gl

Solution: https://gbud.in



Figure 112.1: Solve other puzzles @ https://gbud.in/chsgppz

# 112.1 Play chess for free



Figure 112.2: Play chess online for free. Solve puzzles and play with friends

Play chess for free at https://gbud.in/chs

We pre