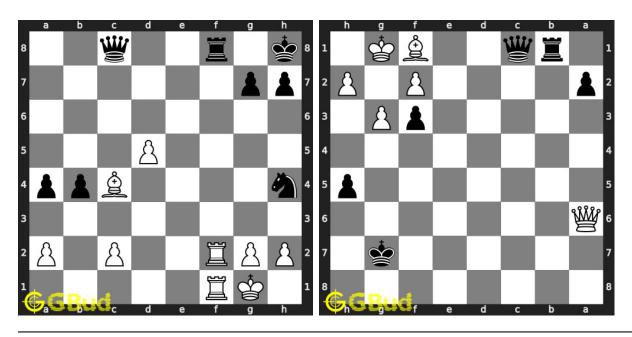

n solve these chess strategy puzzles online. Alternatively, you can also download the chess strategy puzzles in pdf which is printable. You can print these chess strategy problems worksheet and solve without internet. These chess strategy puzzles are a subset of kids games.

These puzzles target different chess strategies such as discovered attack, discovered double attack, fourpawns attack, stonewall attack, trompowsky attack, undermining, windmill, xray, normal, Richter-Rauzer attack, Sozin attack, desparado, overloading, squeeze, swindle, zugzwang, zwischenschach and zwischenzug.

Previous article : « Chess strategy puzzles 231 to 240  $\,$ 

Next article: Chess strategy puzzles 251 to 260 »

Back to top Contact Us

© GBud Games 2021

# Chapter 172

# Chess strategy puzzles 251 to 260



### 251. Mate in 2 moves

Level: medium, Next Move: White Level: medium, Next Move: Black Solution: https://gbud.in/g5fkkt4

### 252. Mate in 3 moves

Solution: https://gbud.in/g5fkkt4



### 253. Free the a file for your pawn 2

Level: hard, Next Move: White Solution: https://gbud.in/g5fkkt4

### 254. Mate in 2 moves

Level: medium, Next Move: White Solution: https://gbud.in/g5fkkt4



### 255. Mate in 3 moves

Level: hard, Next Move: Black Solution: https://gbud.in/g5fkkt4

### 256. Mate in 2 moves

Level: medium, Next Move: White Solution: https://gbud.in/g5fkkt4



### 257. Mate in 4 moves

Level: hard, Next Move: White Solution: https://gbud.in/g5fkkt4

### 258. Opponent missed a checkmate. Wha

Level: easy, Next Move: Black Solution: https://gbud.in/g5fkkt4



### 259. Mate in 2 mo