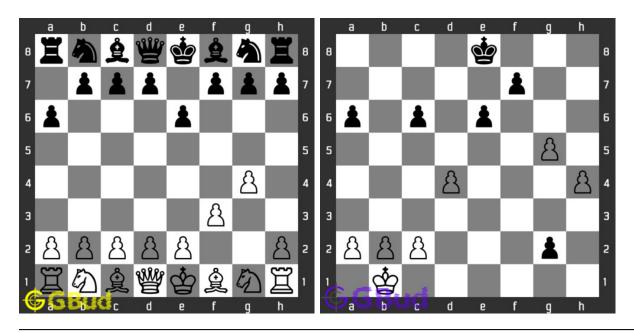

can play chess for free without registration or login.

Simple. You can do several chess related activities.

- 1. solve chess puzzles
- 2. learn about chess
- 3. play chess with computer
- 4. play chess with friend
- 5. create your own chess games
- 6. fen viewer
- 7. fen editor
- 8. fen generator
- 9. pgn viewer
- 10. chess board editor
- 11. view famous chess games.



Figure 1.2: chess puzzle collections and worksheets

https://gbud.in/blog/game/chess/chess-puzzle-collections.html

Read the latest article on Chess puzzle collections by scanning this QR code or click the link

Previous article: « Portable Game Notation (PGN) in Chess

Next article: Chess Puzzles »

Back to top

### Contact Us

 $\ \, {\mathbb O}$  GBud Games 2021

## Chapter 2

# Chess avoid checkmate puzzles 1 to 10



#### 1. Avoid check mate

Level: Easy, Next Move: White Solution: https://gbud.in/gzcp454

#### 2. Avoid check mate

Level: Easy, Next Move: White Solution: https://gbud.in/gzcp454



#### 3. Avoid check mate

Solution: https://gbud.in/gzcp454

#### 4. Will you fall into the trap

Level: Medium, Next Move: Black Level: Medium, Next Move: White Solution: https://gbud.in/gzcp454



5. Avoid check mate in one move

Level: Medium, Next Move: White Solution: https://gbud.in/gzcp454

6. Which moves will make you lose

Level: Medium, Next Move: White Solution: https://gbud.in/gzcp454



#### 7. Avoid checkmate in 2 moves Level: hard, Next Move: White

Solution: https://gbud.in/gzcp454

#### 8. Avoid checkmate in one move

Level: medium, Next Move: White Solution: https://gbud.in/gzcp454



####