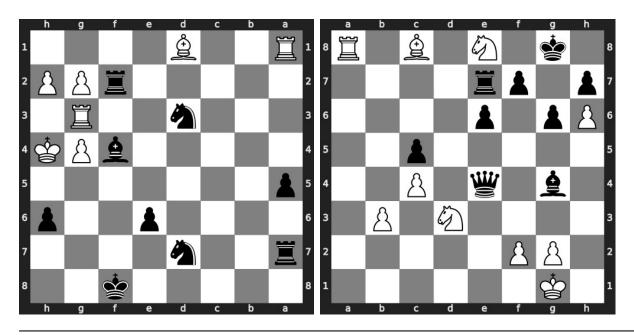

## Contents

| 1        | Chess puzzle collections                              | 52  |
|----------|-------------------------------------------------------|-----|
|          | 1.1 Free chess puzzle collections                     | 52  |
|          | 1.2 Chess puzzles collections                         | 52  |
|          | 1.3 Download chess puzzles worksheets pdf             | 59  |
|          | 1.4 Chess puzzle collections - individual collections | 65  |
|          | 1.5 Play chess for free                               | 72  |
| <b>2</b> | Chess avoid checkmate puzzles 1 to 10                 | 75  |
|          | 2.1 Play chess for free                               | 78  |
| 3        | Avoid checkmate puzzles 11 to 20                      | 81  |
|          | 3.1 Play chess for free                               | 83  |
| 4        | Chess battery puzzles 1 to 10                         | 86  |
|          | 4.1 Play chess for free                               | 89  |
| 5        | Chess battery puzzles 11 to 20                        | 92  |
|          | 5.1 Play chess for free                               | 95  |
| 6        | Chess battery puzzles 21 to 30                        | 98  |
|          | 6.1 Play chess for free                               | 101 |
| 7        | Chess battery puzzles 31 to 40                        | 104 |
|          | 7.1 Play chess for free                               | 107 |
| 8        | Chess battery puzzles 41 to 50                        | 110 |
|          | 8.1 Play chess for free                               | 113 |
| 9        | Chess battery puzzles 51 to 60                        | 116 |
|          | 9.1 Play chess for free                               | 117 |
| 10       | Mate in 1 move puzzles 1 to 10                        | 120 |