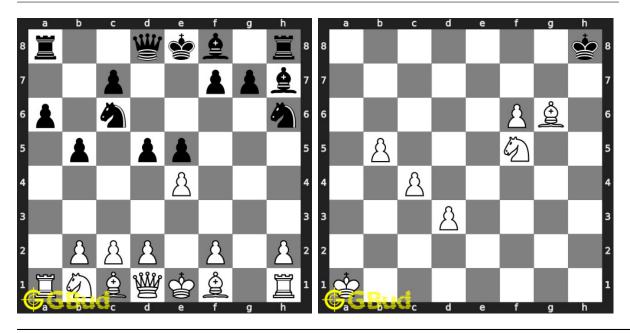

You can print these chess pin problems worksheet and solve without internet. These chess pin puzzles are a subset of kids games.

The term pin in chess is used to define a constraint that a piece can not move. It the piece moves, it will lead to loss of piece or check or at a weaker board position. There different type of pins are available. Those are 1. Absolute Pin, 2. Relative Pin, 3. Partial Pin and 4. Situational Pin.

Previous article: « Chess pin puzzles 21 to 30

Next article: Chess queen puzzles 1 to 10 »

Back to top

#### Contact Us

© GBud Games 2021

## Chapter 206

# Chess pawn puzzles 1 to 10



#### 1. Mate in 2 moves

Level: Hard, Next Move: White Solution: https://gbud.in/gdnrrv4

#### 2. Save your queen

Level: Medium, Next Move: White Solution: https://gbud.in/gdnrrv4



#### 3. Give support to your pawn at e4 4. Mate in 3 moves

Level: Easy, Next Move: White
Solution: https://gbud.in/gdnrrv4
Level: Hard, Next Move: White
Solution: https://gbud.in/gdnrrv4



#### 5. Get a queen in 4 moves

Level: Hard, Next Move: Black Solution: https://gbud.in/gdnrrv4

#### 6. Mate in 2 moves

Level: Hard, Next Move: White Solution: https://gbud.in/gdnrrv4



#### 7. Mate in 2 moves

Level: Hard, Next Move: Black Solution: https://gbud.in/gdnrrv4

#### 8. Capture opponent's pawn in two move

Level: Hard, Next Move: Black Solution: https://gbud.in/gdnrrv4



### 9. Get a queen in 4 moves

Level: Hard, Next Move: Black Solution: https://gbud.in/gdnrrv4

#### 10. Gain opponent's queen

Level: Hard, Next Move: White Solution: https://gbud.in/gdnrrv4



Figure 206.1: Solve o