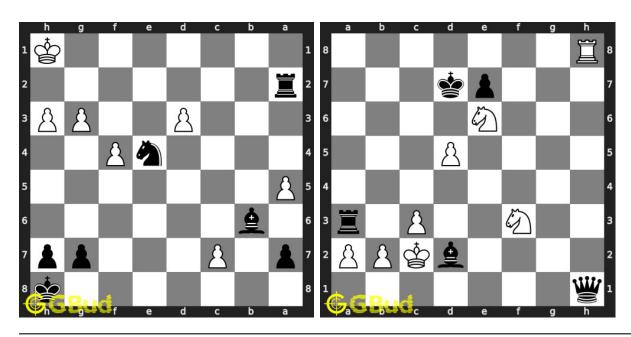

## Chapter 106

# Easy Chess Puzzles 61 to 70



Level: Easy, Next Move: White Solution: https://gbud.in/gsyyy64

61. Give support to your pawn at e4 62. Capture opponent's rook in one

Level: Easy, Next Move: Black Solution: https://gbud.in/gsyyy64



#### 63. Do a bishop fork

Level: Easy, Next Move: White Solution: https://gbud.in/gsyyy64

#### 64. Mate in 1 move

Level: Easy, Next Move: White Solution: https://gbud.in/gsyyy64



#### 65. Mate in 1 move

Level: Easy, Next Move: White Solution: https://gbud.in/gsyyy64

#### 66. Mate in 1 move

Level: Easy, Next Move: White Solution: https://gbud.in/gsyyy64



#### 67. Mate in 1 move

Level: Easy, Next Move: White Solution: https://gbud.in/gsyyy64

#### 68. Mate in 2 moves

Level: Easy, Next Move: White Solution: https://gbud.in/gsyyy64



#### 69. Mate in 1 move

Level: Easy, Next Move: Black Solution: https://gbud.in/gsyyy64

#### 70. Mate in 1 move

Level: Easy, Next Move: White Solution: https://gbud.in/gsyyy64



Figure 106.1: Solve other puzzles @ https://gbud.in/chsgppz

## 106.1 Play chess for free



Figure 106.2: Play chess online for free. Solve puzzles and play with friends

Play chess for free at https://gbud.in/chs

We present you a platform to play chess online with friends for free. No need to install any app. You can play chess for free without registration or login.

Simple. You can do several chess related activities.

- 1. solve chess puzzles
- 2. learn about chess
- 3. play chess with computer
- 4. play chess with friend
- 5. create your own chess games
- 6. fen viewer
- 7. fen editor
- 8. fen generato