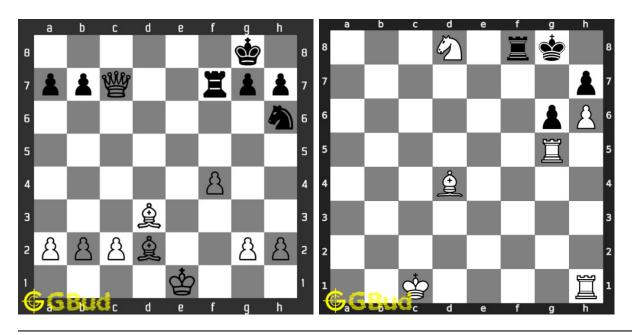

df format. These pdf files are printable. These medium chess puzzles are for intermediate chess players since they look for medium chess exercises. Practice these medium chess problems and compare your answers with the solutions provided. These medium chess problems are fun to solve. These medium chess puzzles are from 11 to 20. These medium chess problems are a subset of kids games.

You can solve these medium chess puzzles online. Alternatively, you can also download the medium chess puzzles in pdf which is printable. You can print these medium chess problems worksheet and solve without internet.

Previous article: « Medium Chess Puzzles 101 to 110

Next article: Medium Chess Puzzles 111 to 120 »

Back to top Contact Us

© GBud Games 2021

# Chapter 116

# Medium Chess Puzzles 21 to 30



#### 21. Mate in 2 moves

Level: Medium, Next Move: White Level: Medium, Next Move: White Solution: https://gbud.in/gtt80m4

#### 22. Mate in 2 moves

Solution: https://gbud.in/gtt80m4



#### 23. Gain rook

Level: Medium, Next Move: Black Level: Medium, Next Move: White Solution: https://gbud.in/gtt80m4

#### 24. Mate in 2 moves

Solution: https://gbud.in/gtt80m4



#### 25. Mate in 2 moves

Solution: https://gbud.in/gtt80m4

#### 26. Mate in 2 moves

Level: Medium, Next Move: White Level: Medium, Next Move: White Solution: https://gbud.in/gtt80m4



#### 27. Mate in 2 moves

Level: Medium, Next Move: White Level: Medium, Next Move: Black Solution: https://gbud.in/gtt80m4

#### 28. Mate in 2 moves

Solution: https://gbud.in/gtt80m4



#### 29. Mate in 2 moves

Solution: https://gbud.in/