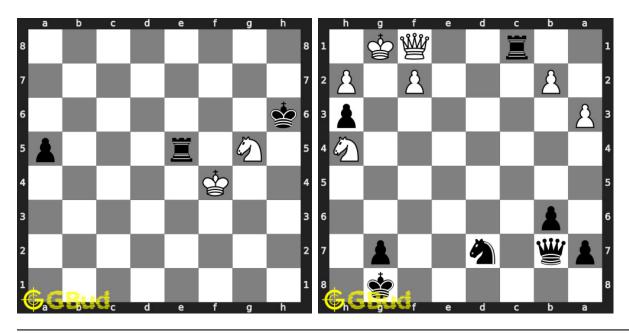

files are printable. These medium chess puzzles are for intermediate players since they look for medium chess exercises. Practice these medium chess problems and compare your answers with the solutions provided. These medium chess problems are fun to solve. These medium chess puzzles are from 91 to 100. These medium chess problems are a subset of kids games.

You can solve these medium chess puzzles online. Alternatively, you can also download the medium chess puzzles in pdf which is printable. You can print these medium chess problems worksheet and solve without internet.

Previous article: « Medium Chess Puzzles 81 to 90

Next article : Pawn promotion puzzles in chess 1 to 10  $\times$ 

Back to top Contact Us

 $\odot$  GBud Games 2021

# Chapter 124

# Medium Chess Puzzles 101 to 110



101. Gain opponent's rook

Level: medium, Next Move: White Level: medium, Next Move: Black Solution: https://gbud.in/g3qd1p4

102. Mate in 2 moves

Solution: https://gbud.in/g3qd1p4



#### 103. Stop opponent's promotion

Level: medium, Next Move: White Solution: https://gbud.in/g3qd1p4

#### 104. Mate in 2 moves

Level: medium, Next Move: Black Solution: https://gbud.in/g3qd1p4



#### 105. Mate in 2 moves

Level: medium, Next Move: Black Solution: https://gbud.in/g3qd1p4

#### 106. Mate in 2 moves

Level: medium, Next Move: Black Solution: https://gbud.in/g3qd1p4



#### 107. Mate in 2 moves

Level: medium, Next Move: Black Level: medium, Next Move: White Solution: https://gbud.in/g3qd1p4

#### 108. Mate in 2 moves

Solution: https://gbud.in/g3qd1p4



#### 109. Gain opponent's rook

S