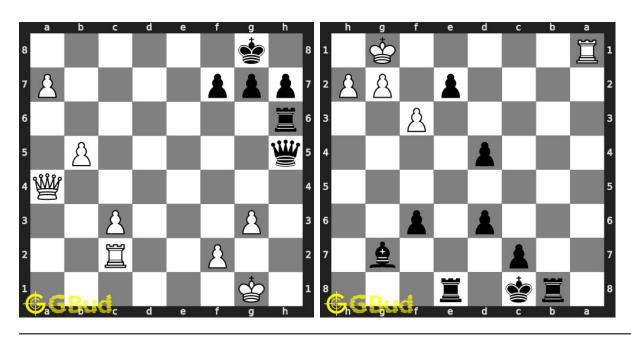

otion are queen, rook, knight or bishop. You should be careful which piece you are promoting into, since some promotion leads to stalemate. Promotion of pawns is really useful during endgames.

Previous article: « Medium Chess Puzzles 91 to 100

Next article : Pawn promotion puzzles in chess 11 to 20  $\times$ 

Back to top Contact Us

© GBud Games 2021

## Chapter 143

# Pawn promotion puzzles in chess 11 to 20



#### 11. Mate in 2 moves

Level: Medium, Next Move: White Level: Hard, Next Move: White Solution: https://gbud.in/g72q524

12. Which are the best 5 moves next

Solution: https://gbud.in/g72q524



#### 13. Mate in 2 moves

Level: Medium, Next Move: Black Level: Hard, Next Move: White Solution: https://gbud.in/g72q524

#### 14. Mate in 6 moves

Solution: https://gbud.in/g72q524



#### 15. Mate in 1 move

Level: Easy, Next Move: White Solution: https://gbud.in/g72q524

#### 16. Gain rook

Level: Medium, Next Move: Black Solution: https://gbud.in/g72q524



#### 17. How will you promote your pawn?

Level: Hard, Next Move: White Solution: https://gbud.in/g72q524

#### 18. Get a queen in 5 moves

Level: Hard, Next Move: White Solution: https://gbud.in/g72q524



#### 19. Stop opponent's promotion

Level: Hard, Next Move: White Solution: https://gbud.in/g72q524

#### 20. Promote your pawn

Level: Medium, Next Move: White Solution: https://gbud.in/g72q524



Figure 143.1: Solve other puzzles @ https://gbud.in/chsgppz

## 143.1 Play chess for free



Figure 143.2: Play chess online for free. Solve puzzles and play with friends

Play chess for free at https://gbud.in/chs