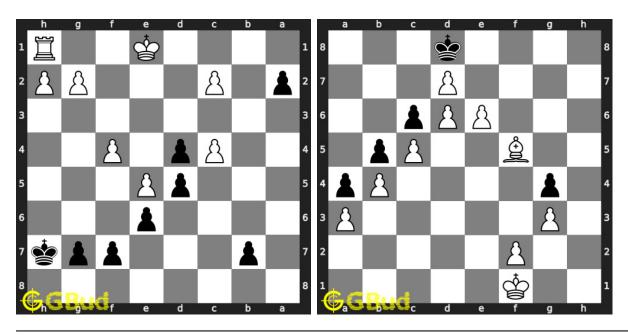

asy chess puzzles worksheets in pdf format. These pdf files are printable. These easy chess puzzles are for beginners since they look for easy chess exercises. Practice these easy chess problems and compare your answers with the solutions provided. These easy chess problems are fun to solve. These easy chess puzzles are from 91 to 100. These easy chess problems are a subset of kids games.

You can solve these easy chess puzzles online. Alternatively, you can also

download the easy chess puzzles in pdf which is printable. You can print these easy chess problems worksheet and solve without internet.

Previous article: « Easy Chess Puzzles 81 to 90

Next article: Hard Chess Puzzles 1 to 10 »

Back to top Contact Us

 $\odot$  GBud Games 2021

## Chapter 110

# Easy Chess Puzzles 101 to 110



101. Gain opponent's rook

Level: easy, Next Move: Black Solution: https://gbud.in/gsrqhv4 102. Mate in 1 move

Level: easy, Next Move: White Solution: https://gbud.in/gsrqhv4



#### 103. Gain opponent's queen

Level: easy, Next Move: White Solution: https://gbud.in/gsrqhv4

#### 104. Gain opponent's queen in 2 moves

Level: easy, Next Move: White Solution: https://gbud.in/gsrqhv4



#### 105. Use opponent's mistake

Level: easy, Next Move: Black Solution: https://gbud.in/gsrqhv4

#### 106. Mate in 2 moves

Level: easy, Next Move: Black Solution: https://gbud.in/gsrqhv4



#### 107. Mate in 1 move

Level: easy, Next Move: Black Solution: https://gbud.in/gsrqhv4

#### 108. Mate in 1 move

Level: easy, Next Move: White Solution: https://gbud.in/gsrqhv4



#### 109. Mate in 1 move

Level: