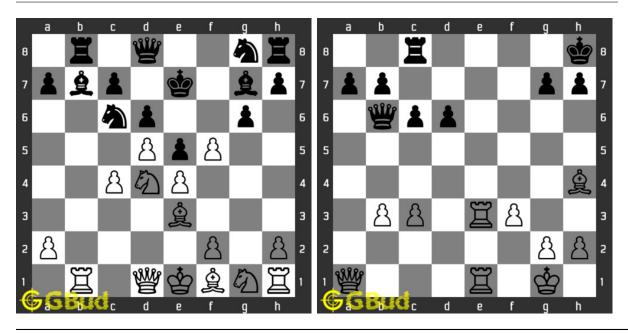

2 chess puzzles are a subset of kids games.

Previous article: « Mate in 2 moves puzzles 81 to 90

Next article : Mate in 3 chess puzzles 1 to 10  $\times$ 

Back to top Contact Us

© GBud Games 2021

# Chapter 76

# Chess sacrifice puzzles 1 to 10



## 1. Gain knight or Rook

Level: Easy, Next Move: White Solution: https://gbud.in/gj764s4

#### 2. Mate in 2 Moves

Level: Medium, Next Move: White Solution: https://gbud.in/gj764s4



#### 3. Mate in 2 Moves

Level: Medium, Next Move: White Solution: https://gbud.in/gj764s4

## 4. Capture Queen

Level: Medium, Next Move: Black Solution: https://gbud.in/gj764s4



#### 5. Mate in 3 moves

Level: Hard, Next Move: Black Solution: https://gbud.in/gj764s4

#### 6. Mate in 3 moves

Level: Hard, Next Move: White Solution: https://gbud.in/gj764s4



# 7. Gain queen

Level: Hard, Next Move: White Solution: https://gbud.in/gj764s4

#### 8. Mate in 3 moves

Level: Hard, Next Move: White Solution: https://gbud.in/gj764s4



#### 9. Gain rook

Level: Medium, Next Move: Black Solution: https://gbud.in/gj764s4

#### 10. Which moves will make you lose

Level: Medium, Next Move: White Solution: https://gbud.in/gj764s4



Figure 76.1: Solve other puzzles @ https://gbud.in/chsgppz

# 76.1 Play chess for free



Figure 76.2: Play chess online for free. Solve puzzles and play with friends

Play chess for free at https://gbud.in/chs

We present you a platform to play chess online with friends for free. No need to install any app. You can play chess for free without registration or login.

Simple. You can do several chess related activities.

- 1.