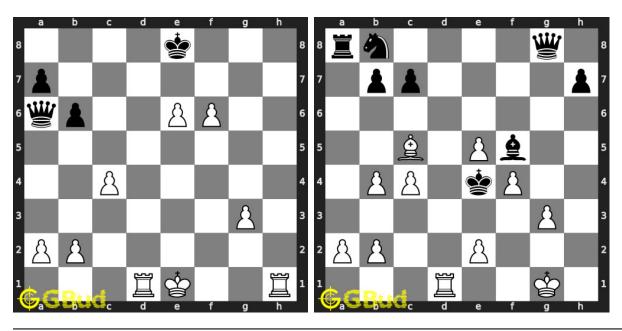

ow

#### https://gbud.in/gs5b8c4

Solve these chess rook puzzles 51 to 60 and improve your chess games through improvement of your chess strategies and chess tactics. You can solve these chess rook puzzles online. Alternatively, you can also download the chess rook puzzles in pdf which is printable. You can print these chess rook problems worksheet and solve without internet. These chess rook puzzles are a subset of kids games.

Each player has two rooks. The shape of the top portion of rook loosely represents a castle turret. The rook is also called a castle. Rooks are stronger than the knights or bishops.

Previous article: « Chess rook puzzles 41 to 50

Next article: Chess rook puzzles 61 to 70 »

Back to top Contact Us

© GBud Games 2021

## Chapter 217

# Chess rook puzzles 61 to 70



#### 61. Mate in 1 move

Level: easy, Next Move: White Solution: https://gbud.in/gpj4lz4

#### 62. Gain opponent's queen in 3 moves

Level: hard, Next Move: White Solution: https://gbud.in/gpj4lz4



#### 63. Gain opponent's rook

Level: medium, Next Move: Black Level: hard, Next Move: White Solution: https://gbud.in/gpj4lz4

#### 64. Mate in 2 moves

Solution: https://gbud.in/gpj4lz4



#### 65. Mate in 1 move

Level: easy, Next Move: Black Solution: https://gbud.in/gpj4lz4

#### 66. Mate in 3 moves

Level: hard, Next Move: White Solution: https://gbud.in/gpj4lz4



#### 67. Mate in 2 moves

Level: medium, Next Move: Black Level: hard, Next Move: White Solution: https://gbud.in/gpj4lz4

#### 68. Mate in 3 moves

Solution: https://gbud.in/gpj4lz4



#### 69. Mate in 2 moves

Level: easy,