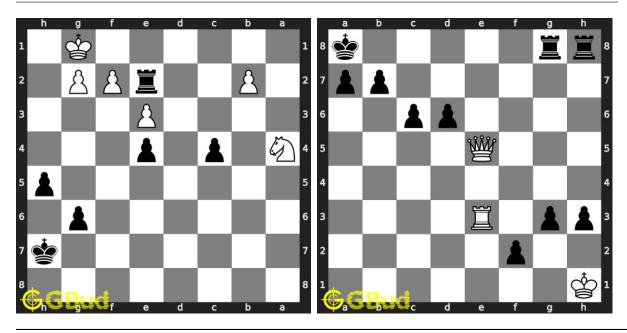

puzzles 51 to 60 and improve your chess games through improvement of your chess strategies and chess tactics. You can solve these chess sacrifice excercises online. Alternatively, you can also download the chess sacrifice puzzles in pdf which is printable. You can print these chess sacrifice problems worksheet and solve without internet. These chess sacrifice puzzles are a subset of kids games.

Previous article: « Chess sacrifice puzzles 41 to 50

Next article : Chess sacrifice puzzles 61 to 70  $\times$ 

Back to top Contact Us

© GBud Games 2021

## Chapter 82

# Chess sacrifice puzzles 61 to 70



#### 61. Gain opponent's rook

Level: Medium, Next Move: White Level: Medium, Next Move: White Solution: https://gbud.in/gk4vcn4

#### 62. Mate in 3 moves

Solution: https://gbud.in/gk4vcn4



#### 63. Get a queen in 4 moves

Level: Hard, Next Move: Black Solution: https://gbud.in/gk4vcn4

#### 64. Draw the game in two moves

Level: Medium, Next Move: White Solution: https://gbud.in/gk4vcn4



#### 65. Mate in 2 moves

Level: Medium, Next Move: White Solution: https://gbud.in/gk4vcn4

#### 66. Mate in 2 moves

Level: Hard, Next Move: White Solution: https://gbud.in/gk4vcn4



#### 67. Mate in 3 moves

Level: Medium, Next Move: White Solution: https://gbud.in/gk4vcn4

#### 68. Mate in 3 moves

Level: Hard, Next Move: White Solution: https://gbud.in/gk4vcn4



#### 69. Mate in 3 moves

Level: Medium, Next Move: White Solution: https://gbud.in/gk4vcn4

#### 70. Mate in 4 moves

Level: Hard, Next Move: White Solution: https://gbud.in/gk4vcn4



Figure 82.1: Solve other puzzles @ h