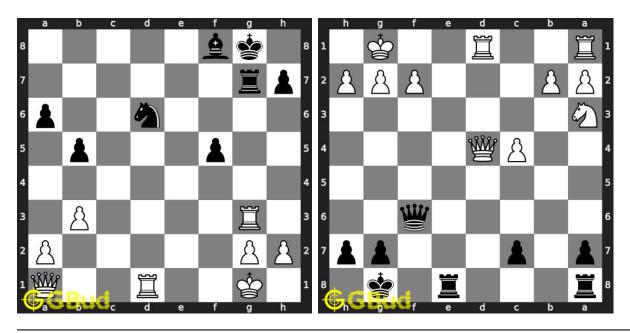

These medium chess puzzle pdf files are printable. These medium chess puzzles are for intermediate players since they look for medium chess exercises. Practice these medium chess problems and compare your answers with the solutions provided. These medium chess problems are fun to solve. These medium chess puzzles are from 31 to 40. These medium chess problems are a subset of kids games.

You can solve these medium chess puzzles online. Alternatively, you can also download the medium chess puzzles in pdf which is printable. You can print these medium chess problems worksheet and solve without internet.

Previous article: « Medium Chess Puzzles 21 to 30

Next article: Medium Chess Puzzles 41 to 50 »

Back to top Contact Us

© GBud Games 2021

## Chapter 118

# Medium Chess Puzzles 41 to 50



#### 41. Mate in 2 moves

Level: Medium, Next Move: White Level: Medium, Next Move: Black Solution: https://gbud.in/gmb00g4

#### 42. Gain Queen

Solution: https://gbud.in/gmb00g4



#### 43. Promote your pawn

Level: Medium, Next Move: White Level: Medium, Next Move: White Solution: https://gbud.in/gmb00g4

#### 44. Gain a piece

Solution: https://gbud.in/gmb00g4



#### 45. Mate in 2 moves

Level: Medium, Next Move: Black Solution: https://gbud.in/gmb00g4

#### 46. Mate in 3 moves

Level: Medium, Next Move: White Solution: https://gbud.in/gmb00g4



#### 47. Mate in 2 moves

Level: Medium, Next Move: White Level: Medium, Next Move: White Solution: https://gbud.in/gmb00g4

#### 48. Mate in 3 moves

Solution: https://gbud.in/gmb00g4



#### 49. Gain queen

Level: Medium, Next Move: White