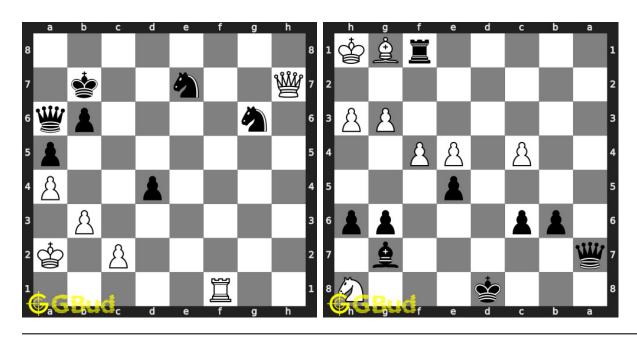

n not move. It the piece moves, it will lead to loss of piece or check or at a weaker board position. There different type of pins are available. Those are 1. Absolute Pin, 2. Relative Pin, 3. Partial Pin and 4. Situational Pin.

Previous article : « Chess pawn puzzles 41 to  $50\,$ 

Next article : Chess pin puzzles 11 to 20  $\times$ 

Back to top Contact Us

© GBud Games 2021

## Chapter 203

# Chess pin puzzles 11 to 20



11. How will you save your queen

Level: medium, Next Move: White Solution: https://gbud.in/glysq44

12. Mate in 4 moves

Level: hard, Next Move: Black Solution: https://gbud.in/g1ysq44



#### 13. Mate in 3 moves

Level: hard, Next Move: White Solution: https://gbud.in/g1ysq44

## 14. Mate in 4 moves

Level: hard, Next Move: White Solution: https://gbud.in/g1ysq44



## 15. Gain knight

Level: hard, Next Move: White Solution: https://gbud.in/glysq44

## 16. Mate in 2 moves

Level: medium, Next Move: Black Solution: https://gbud.in/g1ysq44



### 17. Mate in 5 moves

Level: hard, Next Move: Black Solution: https://gbud.in/g1ysq44

## 18. Mate in 4 moves

Level: hard, Next Move: White Solution: https://gbud.in/g1ysq44



## 19. Mate in 2 moves

Level: medium, Next Move: Black Solution: https://gbud.in/g1ysq44

## 20. Gain opponent's queen

Level: easy, Next Move: White Solution: https://gbud.in/glysq44



Figure 203.1: Solve other puzzles @ https://gbud.in/chsgppz

## 203.1 Play chess for free



Figure 203.2: Play chess online for free. Solve puzzles and play with friends

Play chess for free at https://gbud.in/chs

We present you a platform to play c