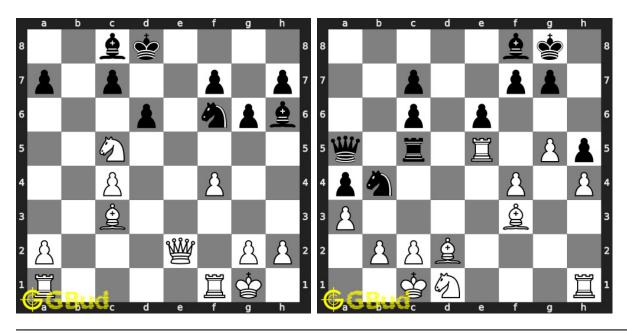

code or goto the link below

# https://gbud.in/g88d284

Solve these chess knight puzzles 61 to 70 and improve your chess games through improvement of your chess strategies and chess tactics. You can solve these chess knight puzzles online. Alternatively, you can also download the chess knight puzzles in pdf which is printable. You can print these chess knight problems worksheet and solve without internet. These chess knight puzzles are a subset of kids games.

The knight has a S shaped head on top. Each player has two knights. Knights and bishops are normally considered equal.

Previous article: « Chess knight puzzles 51 to 60

Next article : Chess pawn puzzles 1 to 10  $\times$ 

Back to top Contact Us

 $\ \, {\mathbb O}$  GBud Games 2021

# Chapter 239

# Chess bishop puzzles 1 to 10



## 1. Mate in 1 move

Level: Easy, Next Move: White Solution: https://gbud.in/g159qh4

# 2. Do a bishop fork

Level: Easy, Next Move: White Solution: https://gbud.in/g159qh4



# 3. Mate in 2 moves

Level: Hard, Next Move: Black Solution: https://gbud.in/g159qh4

### 4. Mate in 1 move

Level: Easy, Next Move: White Solution: https://gbud.in/g159qh4



# 5. Mate in 3 moves

Level: Hard, Next Move: White Solution: https://gbud.in/g159qh4

# 6. Mate in 3 moves

Level: Medium, Next Move: White Solution: https://gbud.in/g159qh4



# 7. Mate in 2 moves

Level: Medium, Next Move: Black Level: Medium, Next Move: Black Solution: https://gbud.in/g159qh4

# 8. Gain opponent's rook

Solution: https://gbud.in/g159qh4



# 9. Mate in 3 moves

Level: Hard, Next Move: White Solution: https://gbud.in/g15