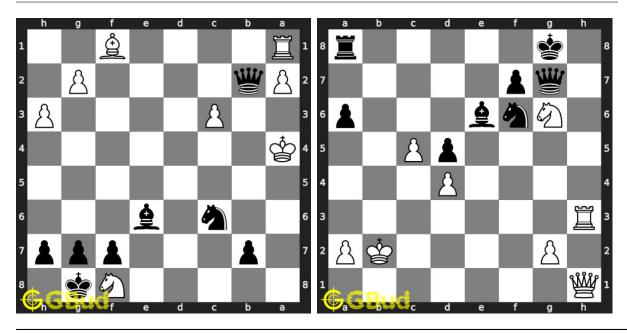

pdf which is printable. You can print these chess zugzwang problems worksheet and solve without internet. These chess zugzwang puzzles are a subset of kids games.

Zugzwang move is the move in which the opponent is forced to make a move which puts them at a disadvantage. The opponent is in such a situation that no other moves are possible. Zugzwang move is one of the powerful strategies used in chess.

Previous article : « Chess zugzwang puzzles 51 to 60

Next article : Chess zugzwang puzzles 71 to 80  $\times$ 

Back to top Contact Us

© GBud Games 2021

## Chapter 196

# Chess zugzwang puzzles 71 to 80



#### 71. Mate in 3 moves

Level: hard, Next Move: Black Solution: https://gbud.in/gm1r0s4

#### 72. Mate in 2 moves

Level: medium, Next Move: Black Solution: https://gbud.in/gm1r0s4



#### 73. Mate in 3 moves

Level: hard, Next Move: Black Solution: https://gbud.in/gm1r0s4

#### 74. Mate in 2 moves

Level: medium, Next Move: White Solution: https://gbud.in/gm1r0s4



#### 75. Mate in 3 moves

Level: hard, Next Move: Black Solution: https://gbud.in/gm1r0s4

#### 76. Mate in 3 moves

Level: hard, Next Move: White Solution: https://gbud.in/gm1r0s4



#### 77. Gain opponent's queen in 3 moves

Level: hard, Next Move: White Solution: https://gbud.in/gm1r0s4



Figure 196.1: Solve other puzzles @ https://gbud.in/chsgppz

### 196.1 Play chess for free



Figure 196.2: Play chess online for free. Solve puzzles and play with friends

Play chess for free at https://gbud.in/chs

We present you a platform to play chess online with friends for free. No need to install any app. You