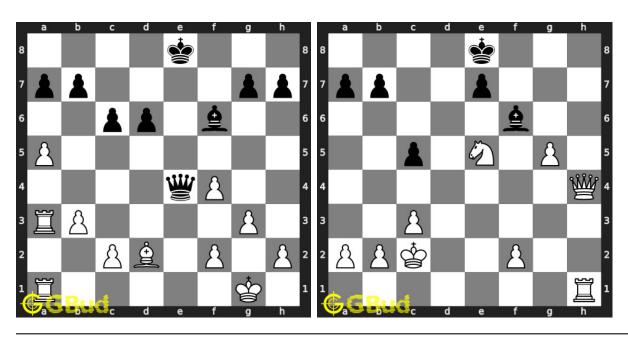

# Easy Chess Puzzles 51 to 60



51. Where will you move your knight?

Level: Easy, Next Move: Black Solution: https://gbud.in/gcp5np4 52. Attack king and rook at the s

Level: Easy, Next Move: White Solution: https://gbud.in/gcp5np4



#### 53. Do a pawn fork

Level: Easy, Next Move: Black Solution: https://gbud.in/gcp5np4

#### 54. Undermine the knight

Level: Easy, Next Move: White Solution: https://gbud.in/gcp5np4



55. Form a battery of queen and rook along d file

Level: Easy, Next Move: White Solution: https://gbud.in/gcp5np4

**56.** Gain queen throug Level: Easy, Next Move:

Solution: https://gbud.ir



#### 57. Mate in 1 move

Level: Easy, Next Move: Black Solution: https://gbud.in/gcp5np4

#### 58. Gain bishop

Level: Easy, Next Move: White Solution: https://gbud.in/gcp5np4



#### 59. Gain queen through a pin in two moves

Level: Easy, Next Move: White Solution: https://gbud.in/gcp5np4

#### 60. Mate in 2 moves

Level: Easy, Next Move: White Solution: https://gbud.in/gcp5n



Figure 105.1: Solve other puzzles @ https://gbud.in/chsgppz

## 105.1 Play chess for free



Figure 105.2: Play chess online for free. Solve puzzles and play with friends

Play chess for free at https://gbud.in/chs

We present you a platform to play chess online with friends for free. No need to install any app. You can play chess for free without registration or login.

Simple. You can do several chess related activities.

- 1. solve chess puzzles
- 2. learn about chess
- 3. play chess with computer
- 4. play chess with friend
- 5. create your own chess games
- 6. fen viewer
- 7. fen ed