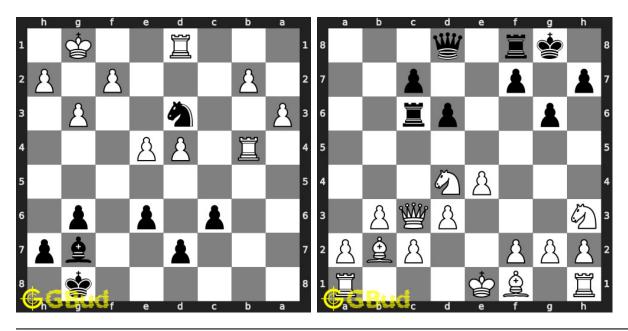

can solve these chess strategy puzzles online. Alternatively, you can also download the chess strategy puzzles in pdf which is printable. You can print these chess strategy problems worksheet and solve without internet. These chess strategy puzzles are a subset of kids games.

These puzzles target different chess strategies such as discovered attack, discovered double attack, fourpawns attack, stonewall attack, trompowsky attack, undermining, windmill, xray, normal, Richter-Rauzer attack, Sozin attack, desparado, overloading, squeeze, swindle, zugzwang, zwischenschach and zwischenzug.

Previous article : « Chess strategy puzzles 41 to 50

Next article : Chess strategy puzzles 61 to 70  $\times$ 

Back to top Contact Us

© GBud Games 2021

# Chapter 153

# Chess strategy puzzles 61 to 70



### 61. Where will you move your knight? 62. Gain queen

Level: Easy, Next Move: Black Level: Medium, Next Move: White Solution: https://gbud.in/ghwszc4 Solution: https://gbud.in/ghwszc4



#### 63. Mate in 4 moves

Level: Hard, Next Move: White Solution: https://gbud.in/ghwszc4

#### 64. Attack king and rook at the same tin

Level: Easy, Next Move: White Solution: https://gbud.in/ghwszc4



#### 65. Do a pawn fork

Level: Easy, Next Move: Black Solution: https://gbud.in/ghwszc4

#### 66. Gain queen

Level: Medium, Next Move: White Solution: https://gbud.in/ghwszc4



#### 67. Mate in 2 moves

Level: Medium, Next Move: White Level: Hard, Next Move: Black Solution: https://gbud.in/ghwszc4

#### 68. Mate in 3 moves

Solution: https://gbud.in/ghwszc4



#### 69. Promote your pawn in 4 moves