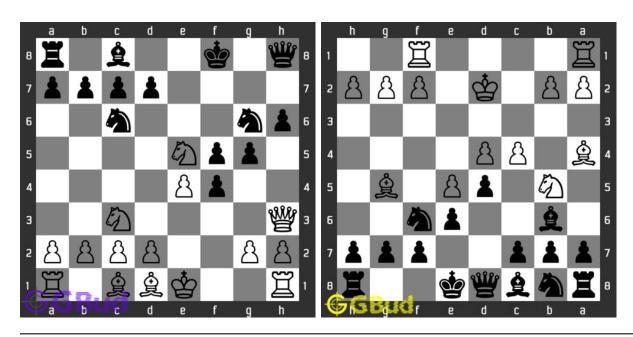

worksheet and solve without internet. These chess fork puzzles are a subset of kids games.

These puzzles target different forks such as queen fork, knight fork, pawn fork, king fork, rook fork and bishop fork. Read more about Fork in chess

.

Previous article: « Chess fork puzzles 51 to 60

Next article : Gain piece chess puzzles 1 to 10  $\times$ 

Back to top Contact Us

 $\odot$  GBud Games 2021

## Chapter 57

# Gain piece chess puzzles 1 to 10



### 1. Gain Queen

Level: Easy, Next Move: Black Solution: https://gbud.in/gc0qs64

### 2. Gain a piece

Level: Easy, Next Move: White Solution: https://gbud.in/gc0qs64



### 3. Gain Rook

Level: Easy, Next Move: White Solution: https://gbud.in/gc0qs64

### 4. Gain a piece

Level: Easy, Next Move: White Solution: https://gbud.in/gc0qs64



### 5. Gain Queen

Level: Easy, Next Move: White Solution: https://gbud.in/gc0qs64

### 6. Gain Bishop

Level: Medium, Next Move: Black Solution: https://gbud.in/gc0qs64



### 7. Gain a piece

Level: Medium, Next Move: Black Level: Medium, Next Move: Black Solution: https://gbud.in/gc0qs64

### 8. Gain a piece

Solution: https://gbud.in/gc0qs64



### 9. Capture Queen in 2 moves

Level: Medium, Next Move: Black Solution: https://gbud.in/gc0qs64

### 10. Gain a piece

Level: Medium, Next Move: White Solution: https://gbud.in/gc0qs64



Figure 57.1: Solve other puzzles @ https://gbud.in/chsgppz

### 57.1 Play chess for free



Figure 57.2: Play chess online for free. Solve puzzles and play with friends

Play chess for free at https://gbud.in/chs

We present you a platform to play chess on