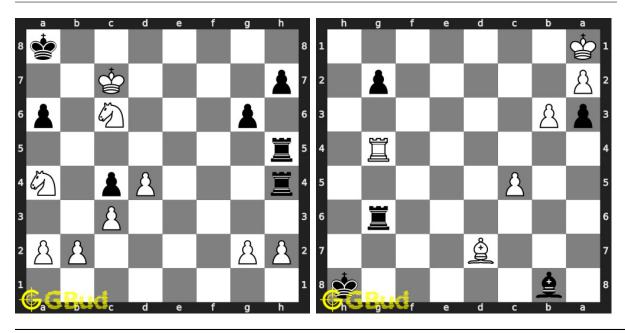

hess endgame puzzles 181 to 190 and improve your chess games through improvement of your chess strategies and chess tactics. You can solve these chess endgame exercises online. Alternatively, you can also download the chess endgame puzzles in pdf which is printable. You can print these chess endgame problems worksheet and solve without internet. These chess endgame puzzles are a subset of kids games.

Previous article: « Chess endgame puzzles 171 to 180

Next article : Chess endgame puzzles 191 to 200  $\times$ 

Back to top Contact Us

© GBud Games 2021

# Chapter 39

# Chess endgame puzzles 191 to 200



#### 191. Mate in 2 moves

Level: medium, Next Move: White Level: hard, Next Move: White Solution: https://gbud.in/gpnklh4

#### 192. Mate in 3 moves

Solution: https://gbud.in/gpnklh4



#### 193. Mate in 1 move

Level: easy, Next Move: White Solution: https://gbud.in/gpnklh4

#### 194. Mate in 2 moves

Level: medium, Next Move: Black Solution: https://gbud.in/gpnklh4



#### 195. Mate in 4 moves

Level: hard, Next Move: White Solution: https://gbud.in/gpnklh4

#### 196. Mate in 1 move

Level: easy, Next Move: White Solution: https://gbud.in/gpnklh4



#### 197. Mate in 2 moves

Level: medium, Next Move: Black Level: hard, Next Move: White Solution: https://gbud.in/gpnklh4

#### 198. Mate in 4 moves

Solution: https://gbud.in/gpnklh4



#### 199. Mate in 1 move

Level: easy, Next Move: White Solution: https://gbud.in/gpnklh4

#### 200. Mate in 2 moves

Level: medium, Next Move: Black Solution: https://gbud.in/gpnklh4



Figure 39.1: Solve other puzzles @ https://gbud.in/