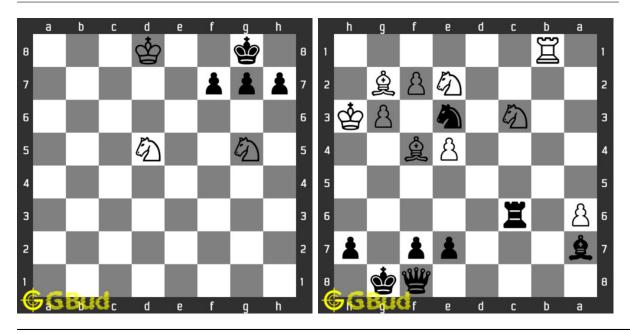

hess puzzles 81 to 90 and improve your chess games through improvement of your chess strategies and chess tactics. You can solve these gain a piece chess puzzles online. Alternatively, you can also download the gain a piece chess puzzles in pdf which is printable. You can print these chess strategy problems worksheet and solve without internet. These gain a piece chess puzzles are a subset of kids games.

Previous article: « Gain a piece chess puzzles 71 to 80

Next article : Chess knight puzzles 1 to 10  $\times$ 

Back to top Contact Us

© GBud Games 2021

# Chapter 66

# Mate in 2 chess puzzles 1 to 10



#### 1. Mate in 2 Moves

Level: Medium, Next Move: White Level: Medium, Next Move: White Solution: https://gbud.in/gytzv44

#### 2. Mate in 2 Moves

Solution: https://gbud.in/gytzv44



#### 3. Mate in 2 moves

Level: Hard, Next Move: White Solution: https://gbud.in/gytzv44

#### 4. Checkmate in two moves

Level: Medium, Next Move: Black Solution: https://gbud.in/gytzv44



#### 5. Mate in 2 moves

Level: Medium, Next Move: White Solution: https://gbud.in/gytzv44

#### 6. Mate in 2 moves

Level: Medium, Next Move: White Solution: https://gbud.in/gytzv44



#### 7. Mate in 2 moves

Level: Medium, Next Move: White Level: Medium, Next Move: White Solution: https://gbud.in/gytzv44

#### 8. Mate in 2 moves

Solution: https://gbud.in/gytzv44



#### 9. Mate in 2 moves

Level: Medium, Next Move: White Solution: https://gbud.in/gytzv44

#### 10. Mate in 2 moves

Level: Medium, Next Move: White Solution: https://gbud.in/gytzv44



Figure 66.1: Solve other puzzles @ https://gbud.