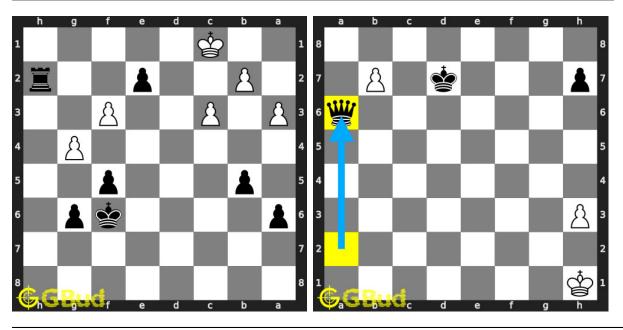

nt of your chess strategies and chess tactics. You can solve these chess pawn puzzles online. Alternatively, you can also download the chess pawn puzzles in pdf which is printable. You can print these chess pawn problems worksheet and solve without internet. These chess pawn puzzles are a subset of kids games.

Each player has eight pawns. They form the first line of defense. It is also the second most weakest among the pieces.

Previous article: « Chess pawn puzzles 11 to 20

Next article: Chess pawn puzzles 31 to 40 »

Back to top Contact Us

© GBud Games 2021

## Chapter 209

# Chess pawn puzzles 31 to 40



#### 31. Mate in 1 move

Level: easy, Next Move: White Solution: https://gbud.in/g15tl14

#### 32. Mate in 3 moves

Level: hard, Next Move: White Solution: https://gbud.in/g15tl14



#### 33. Mate in 1 move

Level : easy, Next Move : Black Solution : https://gbud.in/g15tl14

#### 34. Capture opponent's queen in two mo

Level: easy, Next Move: White Solution: https://gbud.in/g15tl14



#### 35. Capture opponent's queen after a discovered check 36. Mate in 3 mo

Level: easy, Next Move: White Solution: https://gbud.in/g15tl14

Level: hard, Next M

Solution: https://g



#### 37. Mate in 3 moves

Level: hard, Next Move: Black Solution: https://gbud.in/g15tl14

#### 38. Mate in 1 move

Level: easy, Next Move: White Solution: https://gbud.in/g15tl14



#### 39. Promote your pawn to a queen in 3 moves

Level: hard, Next Move: Black Solution: https://gbud.in/g15tl14

#### 40. Mate in 1 move

Level: easy, Next Move: Wh

Solution: https://gbud.in/g1



Figure 209.1: Solve othe