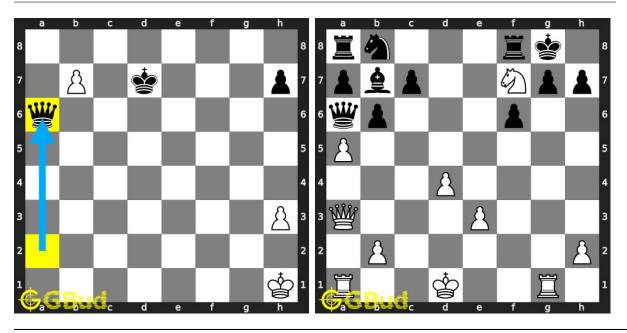

## Contents

| 1        | Chess puzzle collections                              | 52  |
|----------|-------------------------------------------------------|-----|
|          | 1.1 Free chess puzzle collections                     | 52  |
|          | 1.2 Chess puzzles collections                         | 52  |
|          | 1.3 Download chess puzzles worksheets pdf             | 59  |
|          | 1.4 Chess puzzle collections - individual collections | 65  |
|          | 1.5 Play chess for free                               | 72  |
| <b>2</b> | Chess avoid checkmate puzzles 1 to 10                 | 75  |
|          | 2.1 Play chess for free                               | 78  |
| 3        | Avoid checkmate puzzles 11 to 20                      | 81  |
|          | 3.1 Play chess for free                               | 83  |
| 4        | Chess battery puzzles 1 to 10                         | 86  |
|          | 4.1 Play chess for free                               | 89  |
| 5        | Chess battery puzzles 11 to 20                        | 92  |
|          | 5.1 Play chess for free                               | 95  |
| 6        | Chess battery puzzles 21 to 30                        | 98  |
|          | 6.1 Play chess for free                               | 101 |
| 7        | Chess battery puzzles 31 to 40                        | 104 |
|          | 7.1 Play chess for free                               | 107 |
| 8        | Chess battery puzzles 41 to 50                        | 110 |
|          | 8.1 Play chess for free                               | 113 |
| 9        | Chess battery puzzles 51 to 60                        | 116 |
|          | 9.1 Play chess for free                               | 117 |
| 10       | Mate in 1 move puzzles 1 to 10                        | 120 |