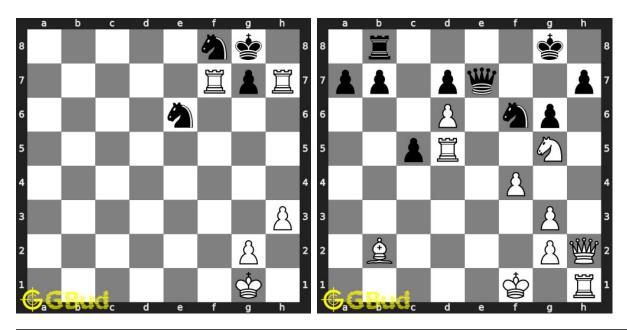

7

# Chess endgame puzzles 71 to 80



#### 71. Mate in 1 move

Level: Easy, Next Move: White Solution: https://gbud.in/gpnz554

#### 72. Mate in 2 moves

Level: Medium, Next Move: White Solution: https://gbud.in/gpnz554



#### 73. Mate in 2 moves

Level: Medium, Next Move: White Level: Hard, Next Move: White Solution: https://gbud.in/gpnz554

#### 74. Mate in 4 moves

Solution: https://gbud.in/gpnz554



#### 75. Mate in 2 moves

Level: Medium, Next Move: White Solution: https://gbud.in/gpnz554

### 76. Stop opponent's promotion

Level: Hard, Next Move: White Solution: https://gbud.in/gpnz554



#### 77. How to avoid losing the game

Level: Easy, Next Move: White Solution: https://gbud.in/gpnz554

#### 78. Mate in 4 moves

Level: Hard, Next Move: White Solution: https://gbud.in/gpnz554



## 79. Get the benefit of opponent's mistake 80. Mate in 4 moves

Level: Easy, Next Move: White
Solution: https://gbud.in/gpnz554
Level: Hard, Next Move: White
Solution: https://gbud.in/gpnz554



Figure 27.1: Solve other puzzles @ https://gbud.in/chsgppz

# 27.1 Play chess for free



Figure 27.2: Play chess online for free. Solve puzzles and play with friends

Play chess for free at https://gbud.in/chs

We present you a platform to play chess online with friends for free. No need to install any app. You can play chess for free without registration or login.

Simple. You can do several chess related activities.

- 1. solve chess puzzles
- 2. learn about chess
- 3. play chess with computer
- 4. play chess with friend
- 5. create your own chess games
- 6. fen viewer
- 7. fen editor
- 8. f