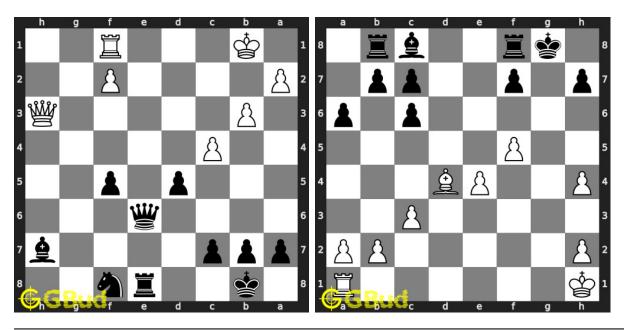

easy chess puzzles worksheets in pdf format. These pdf files are printable. These easy chess puzzles are for beginners since they look for easy chess exercises. Practice these easy chess problems and compare your answers with the solutions provided. These easy chess problems are fun to solve. These easy chess puzzles are from 71 to 80. These easy chess problems are a subset of kids games.

You can solve these easy chess puzzles online. Alternatively, you can also

download the easy chess puzzles in pdf which is printable. You can print these easy chess problems worksheet and solve without internet.

Previous article: « Easy Chess Puzzles 61 to 70

Next article : Easy Chess Puzzles 81 to 90  $\times$ 

Back to top Contact Us

© GBud Games 2021

# Chapter 108

# Easy Chess Puzzles 81 to 90



#### 81. Give check and gain queen

Level: Easy, Next Move: Black Solution: https://gbud.in/g1k6ch4

#### 82. Mate in 1 move

Level: Easy, Next Move: White Solution: https://gbud.in/g1k6ch4



#### 83. Mate in 1 move

Level: Easy, Next Move: White Solution: https://gbud.in/g1k6ch4

#### 84. Mate in 1 move

Level: Easy, Next Move: Black Solution: https://gbud.in/g1k6ch4



#### 85. Mate in 1 move

Level: Easy, Next Move: Black Solution: https://gbud.in/g1k6ch4

#### 86. Mate in 1 move

Level: Easy, Next Move: Black Solution: https://gbud.in/g1k6ch4



#### 87. Mate in 1 move

Level: Easy, Next Move: White Solution: https://gbud.in/g1k6ch4

#### 88. Mate in 1 move

Level: Easy, Next Move: White Solution: https://gbud.in/g1k6ch4



#### 89. Mate in 1 move

Level: Easy, Next Move: Black Solu