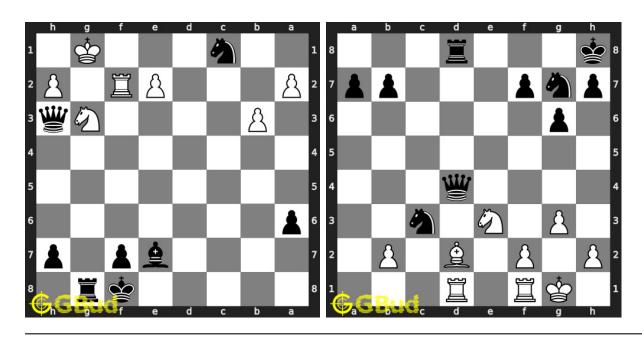

a subset of kids games.

You can solve these hard chess puzzles online. Alternatively, you can also

download the hard chess puzzles in pdf which is printable. You can print these hard chess problems worksheet and solve without internet.

Previous article: « Hard Chess Puzzles 51 to 60

Next article: Hard Chess Puzzles 71 to 80 »

Back to top Contact Us

© GBud Games 2021

# Chapter 135

# Hard Chess Puzzles 71 to 80



### 71. Get a queen in 4 moves

Level: Hard, Next Move: Black Solution: https://gbud.in/g8y1dr4

### 72. Mate in 3 moves

Level: Hard, Next Move: White Solution: https://gbud.in/g8y1dr4



### 73. Gain opponent's queen

Level: Hard, Next Move: White Solution: https://gbud.in/g8y1dr4

### 74. Mate in 3 moves

Level: Hard, Next Move: White Solution: https://gbud.in/g8y1dr4



### 75. Mate in 4 moves

Level: Hard, Next Move: Black Solution: https://gbud.in/g8y1dr4

### 76. Mate in 3 moves

Level: Hard, Next Move: White Solution: https://gbud.in/g8y1dr4



#### 77. Mate in 3 moves

Level: Hard, Next Move: Black Solution: https://gbud.in/g8y1dr4

### 78. Mate in 3 moves

Level: Hard, Next Move: White Solution: https://gbud.in/g8y1dr4



### 79. Gain opponent's queen in 3 moves 80. Mate in 3 moves

Level: Hard, Next Move: White
Solution: https://gbud.in/g8y1dr4
Level: Hard, Next Move: White
Solution: https://gbud.in/g8y1dr4



Figure 135.1: Solve other puzzles @ https://gbud.in/chsgppz

## 135.1 Play chess for free



Figure 135.2: Play chess online for free. Solve puzzles and play with friends

Play chess for free at https://gbud.in/chs

We present you a platfor