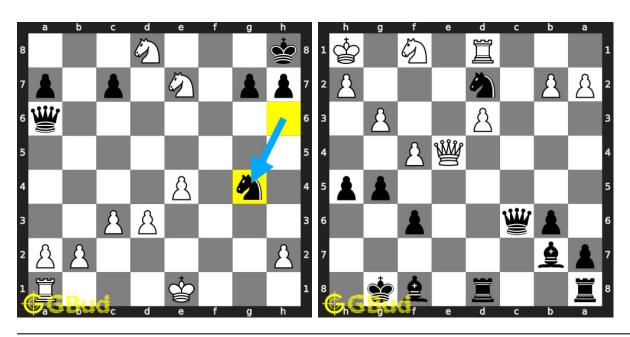

les 91 to 100  $\times$ 

Back to top Contact Us

© GBud Games 2021

## Chapter 186

# Checkmate puzzles 91 to 100



#### 91. Mate in 2 moves

Level: easy, Next Move: Black Solution: https://gbud.in/ggsbmg4

#### 92. Mate in 2 moves

Level: medium, Next Move: White Solution: https://gbud.in/ggsbmg4



#### 93. Mate in 1 move

Level: easy, Next Move: White 

#### 94. Mate in 3 moves

Level: hard, Next Move: White



#### 95. Mate in 1 move

Level: easy, Next Move: White Solution: https://gbud.in/ggsbmg4

#### 96. Mate in 2 moves

Level: medium, Next Move: White Solution: https://gbud.in/ggsbmg4



#### 97. You lost your queen. What will you do 98. Mate in 3 moves

Level: easy, Next Move: White Solution: https://gbud.in/ggsbmg4

Level: medium, Next Move: Wh Solution: https://gbud.in/ggsbm



#### 99. Mate in 1 move

Level: easy, Next Move: White Solution: https://gbud.in/ggsbmg4

#### 100. Mate in 4 moves

Level: hard, Next Move: Black Solution: https://gbud.in/ggsbmg4



Figure 186.1: Solve other puzzles @ https://gbud.in/chsgppz

## 186.1 Play chess for free



Figure 186.2: Play chess online for free. Solve puzzles and play with friends

Play chess for free at https://gbud.in/chs

We present you a platform to play chess online with friends for free. No need to install any app. You can play chess for free without registration or login.

Simple. You can do several chess related activities.

- 1. solve chess puzzles
- 2. learn about chess
- 3. play chess with computer
- 4. play chess with friend
- 5. create your own chess games
- 6. fen viewer
- 7. fen editor
- 8. fen genera