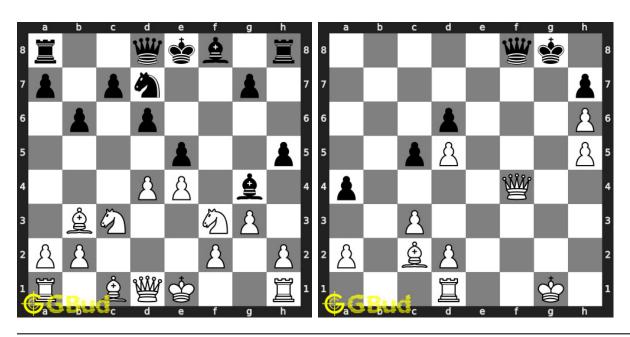

s knight problems worksheet and solve without internet. These chess knight puzzles are a subset of kids games.

The knight has a S shaped head on top. Each player has two knights. Knights and bishops are normally considered equal.

Previous article: « Chess knight puzzles 51 to 60

Next article : Chess pawn puzzles 1 to 10  $\times$ 

Back to top Contact Us

 $\ \, {\mathbb O}$  GBud Games 2021

# Chapter 239

# Chess bishop puzzles 1 to 10



## 1. Mate in 1 move

Level: Easy, Next Move: White Solution: https://gbud.in/g159qh4

# 2. Do a bishop fork

Level: Easy, Next Move: White Solution: https://gbud.in/g159qh4



# 3. Mate in 2 moves

Level: Hard, Next Move: Black Solution: https://gbud.in/g159qh4

### 4. Mate in 1 move

Level: Easy, Next Move: White Solution: https://gbud.in/g159qh4



# 5. Mate in 3 moves

Level: Hard, Next Move: White Solution: https://gbud.in/g159qh4

# 6. Mate in 3 moves

Level: Medium, Next Move: White Solution: https://gbud.in/g159qh4



# 7. Mate in 2 moves

Level: Medium, Next Move: Black Level: Medium, Next Move: Black Solution: https://gbud.in/g159qh4

# 8. Gain opponent's rook

Solution: https://gbud.in/g159qh4



# 9. Mate in 3 moves

Level: Hard, Next Move: White Solution: https://gbud.in/g159qh4

# 10. Mate in 1 move

Level: Easy, Next Move: White Solution: https://gbud.in/g159qh4



Figure 239.1: Solve other puzzles @ https://gbud.in/chsgppz

# 239.1 Play chess for free



Figure 239.2: Play chess online for free. Solve puzzles and play with friends

Play chess for free at https://gbud.in/chs

We present you a platform to play chess onli