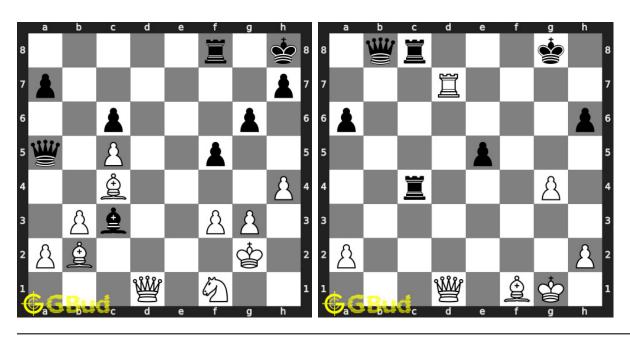

ames 2021

## Chapter 223

# Chess queen puzzles 11 to 20



## 11. Mate in 2 moves

Level: Medium, Next Move: White Level: Hard, Next Move: White Solution: https://gbud.in/g9btdd4

## 12. Mate in 3 moves

Solution: https://gbud.in/g9btdd4



#### 13. Gain rook

Level: Easy, Next Move: White Solution: https://gbud.in/g9btdd4

## 14. Mate in 3 moves

Level: Hard, Next Move: White Solution: https://gbud.in/g9btdd4



## 15. Fork and capture opponent's queen 16. Get a queen in 2 moves

Level: Easy, Next Move: White Solution: https://gbud.in/g9btdd4

Level: Easy, Next Move: Black Solution: https://gbud.in/g9btdd4



#### 17. Mate in 3 moves

Level: Hard, Next Move: Black Solution: https://gbud.in/g9btdd4

## 18. Mate in 3 moves

Level: Hard, Next Move: White Solution: https://gbud.in/g9btdd4



## 19. Mate in 4 moves

Level: Hard, Next Move: White Solution: https://gbud.in/g9btdd4

## 20. Gain queen

Level: Hard, Next Move: White Solution: https://gbud.in/g9btdd4



Figure 223.1: Solve other puzzles @ https://gbud.in/chsgppz

## 223.1 Play chess for free



Figure 223.2: Play chess online for free. Solve puzzles and play with friends

Play chess for free at https://gbud.in/chs

We present you a platform to play chess online with friends for free. No need to install any app. You can play chess for free without registration or login.

Simple. You can do several chess related activities.

- 1. solve chess puzzles
- 2. learn about chess
- 3. play chess with computer
- 4. play chess with friend
- 5. create your own chess games
- 6. fen viewer
- 7. fen editor
- 8. fen generator
- 9.