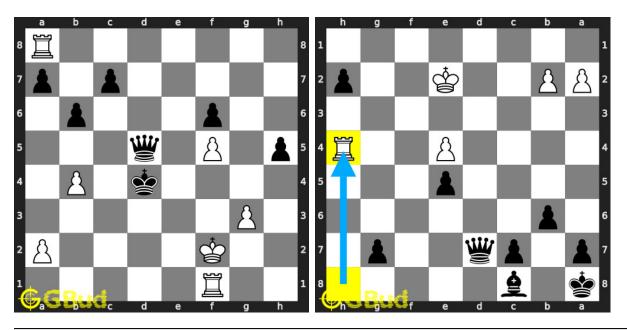

these Gain a piece puzzles 71 to 80 puzzles online or view solutions by scanning this QR code or goto the link below

#### https://gbud.in/gbqmmn4

Solve these gain a piece chess puzzles 71 to 80 and improve your chess games through improvement of your chess strategies and chess tactics. You can solve these gain a piece chess puzzles online. Alternatively, you can also download the gain a piece chess puzzles in pdf which is printable. You can print these chess strategy problems worksheet and solve without internet. These gain a piece chess puzzles are a subset of kids games.

Previous article: « Gain a piece chess puzzles 61 to 70

Next article : Gain a piece chess puzzles 81 to 90  $\times$ 

Back to top Contact Us

© GBud Games 2021

# Chapter 65

# Gain a piece chess puzzles 81 to 90



81. Gain opponent's queen

Level: medium, Next Move: White Level: hard, Next Move: Black Solution: https://gbud.in/gh6xjg4

82. Promote your pawn to a queen in 3

Solution: https://gbud.in/gh6xjg4



#### 83. Free the a file for your pawn

Level: hard, Next Move: White Solution: https://gbud.in/gh6xjg4

#### 84. Gain opponent's rook

Level: hard, Next Move: Black Solution: https://gbud.in/gh6xjg4



#### 85. Gain opponent's queen through a fork

Level: easy, Next Move: White Solution: https://gbud.in/gh6xjg4

### 86. Gain opponent's queen in

Level: hard, Next Move: White Solution: https://gbud.in/gh6xjg4



Figure 65.1: Solve other puzzles @ https://gbud.in/chsgppz

## 65.1 Play chess for free



Figure 65.2: Play chess online for free. Solve puzzles and play with friends

Play chess fo