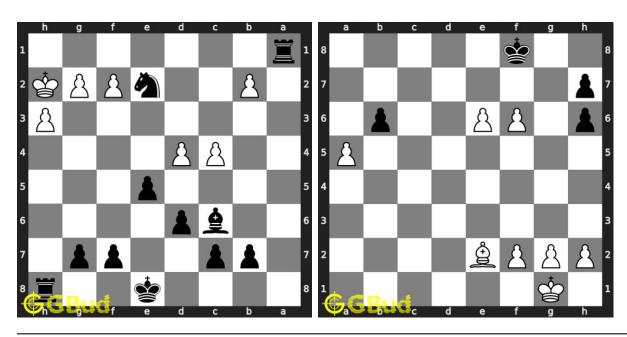

uzzles 201 to 210



201. Mate in 2 moves

Level: medium, Next Move: Black Solution: https://gbud.in/gdky674

202. Gain opponent's queen

Level: easy, Next Move: White Solution: https://gbud.in/gdky674



#### 203. Gain opponent's queen in 2 moves

Level: hard, Next Move: White Solution: https://gbud.in/gdky674

**204.** Stop opponent's promotion Level: medium, Next Move: White Solution: https://gbud.in/gdky674



#### 205. Mate in 3 moves

Level: hard, Next Move: Black Solution: https://gbud.in/gdky674

206. Gain opponent's queen in 2 moves

Level: easy, Next Move: White Solution: https://gbud.in/gdky674



## 207. Mate in 2 moves

Level: medium, Next Move: Black Level: hard, Next Move: White Solution: https://gbud.in/gdky674

#### 208. Mate in 3 moves

Solution: https://gbud.in/gdky674



#### 209. Mate in 2 moves

Solution: https://gbud.in/gdky674

#### 210. Mate in 3 moves

Level: medium, Next Move: Black Level: hard, Next Move: White Solution: https://gbud.in/gdky674



Figure 167.1: Solve other puzzles @ https://gbud.in/chsgppz

# 167.1 Play chess for free



Figure 167.2: Play chess online for free. Solve puzzles and play with friends

Play chess for free at https://gbud.in/chs

We present you a platform to play chess online with friends for free. No need to install any app. You can play chess for free without registration or login.

Simple. You can do several chess related activities.

- 1. solve chess puzzles
- 2. learn about chess
- 3. play chess with computer
- 4. play chess with friend
- 5. create your own chess games
- 6. fen viewer
- 7. fen editor
- 8. fen gen