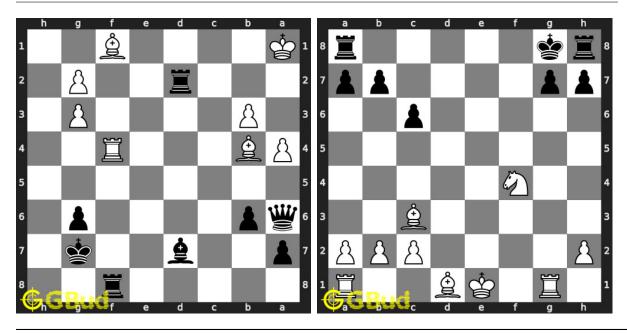

le : « Chess strategy puzzles 181 to 190  $\,$ 

Next article : Chess strategy puzzles 201 to 210  $\times$ 

Back to top Contact Us

© GBud Games 2021

# Chapter 167

# Chess strategy puzzles 201 to 210



201. Mate in 2 moves

Level: medium, Next Move: Black Solution: https://gbud.in/gdky674

202. Gain opponent's queen

Level: easy, Next Move: White Solution: https://gbud.in/gdky674



#### 203. Gain opponent's queen in 2 moves

Level: hard, Next Move: White Solution: https://gbud.in/gdky674

**204.** Stop opponent's promotion Level: medium, Next Move: White Solution: https://gbud.in/gdky674



#### 205. Mate in 3 moves

Level: hard, Next Move: Black Solution: https://gbud.in/gdky674

206. Gain opponent's queen in 2 moves

Level: easy, Next Move: White Solution: https://gbud.in/gdky674



## 207. Mate in 2 moves

Level: medium, Next Move: Black Level: hard, Next Move: White Solution: https://gbud.in/gdky674

#### 208. Mate in 3 moves

Solution: https://gbud.in/gdky674



#### 209. Mate in 2 moves

Solution: https://gbud.in/gdky674

#### 210. Mate in 3 moves

Level: medium, Next Move: Black Level: hard, Next Move: White Solution: https://gbud.in/gdky674



Figure 167.1: Solve other puzzles @ https://gbud.in/chsgppz

# 167.1 Play chess for free



Figure 167.2: Play chess online for free. Solve puzzles and play with friends

Play chess for free at https://gbud.in/chs

We present you a platform to play chess online with friends for free. No need to install any app. You can play chess for free without registration or login.

Simple. You can do several chess related activities