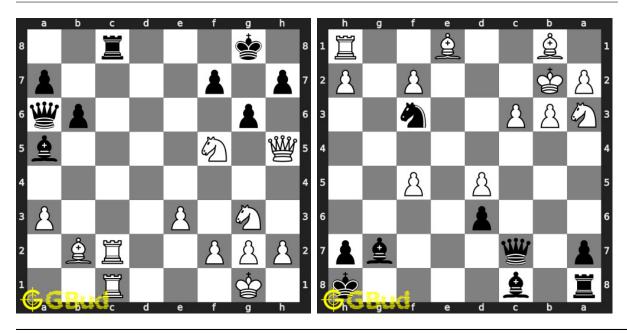

| 83        | Chess sacrifice puzzles 71 to 80   | 554        |
|-----------|------------------------------------|------------|
|           | 83.1 Play chess for free           | 557        |
| 84        | Chess sacrifice puzzles 81 to 90   | 560        |
|           | 84.1 Play chess for free           | 563        |
| <b>85</b> | Chess sacrifice puzzles 91 to 100  | 566        |
|           | 85.1 Play chess for free           | 569        |
| 86        | Chess sacrifice puzzles 101 to 110 | 572        |
|           | 86.1 Play chess for free           | 575        |
| 87        | Chess sacrifice puzzles 111 to 120 | <b>578</b> |
|           | 87.1 Play chess for free           | 581        |
| 88        | Chess sacrifice puzzles 121 to 130 | 584        |
|           | 88.1 Play chess for free           | 587        |
| 89        | Chess sacrifice puzzles 131 to 140 | 590        |
|           | 89.1 Play chess for free           | 593        |
| 90        | Chess sacrifice puzzles 141 to 150 | 596        |
|           | 90.1 Play chess for free           | 599        |
| 91        | Chess sacrifice puzzles 151 to 160 | 602        |
|           | 91.1 Play chess for free           | 603        |
| 92        | Mate in 3 chess puzzles 1 to 10    | 606        |
|           | 92.1 Play chess for free           | 609        |
| 93        | Mate in 3 chess puzzles 11 to 20   | 612        |
|           | 93.1 Play chess for free           | 615        |
| 94        | Mate in 3 moves puzzles 21 to 30   | 618        |
|           | 94.1 Play chess for free           | 621        |
| 95        | Mate in 3 moves puzzles 31 to 40   | 624        |
|           | 95.1 Play chess for free           | 627        |
| 96        | Mate in 3 moves puzzles 41 to 50   | 630        |
|           | 96.1 Play chess for free           | 633        |
| 97        | Mate in 3 moves puzzles 51 to 60   | 636        |