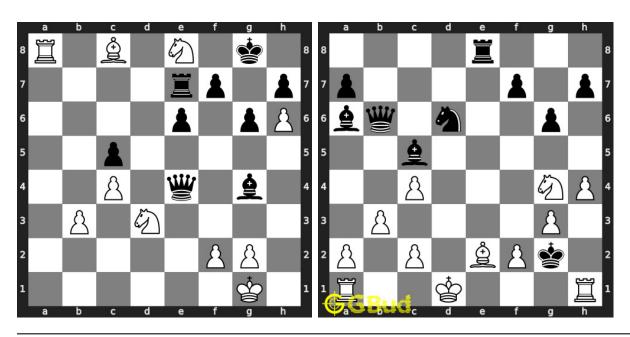

o 20



11. Gain opponent's queen in two moves

Level: Medium, Next Move: White Solution: https://gbud.in/g3vxl04

12. How will you save your que Level: Medium, Next Move: White Solution: https://gbud.in/g3vxl04



#### 13. Fork and capture opponent's queen

Level: Easy, Next Move: White Solution: https://gbud.in/g3vxl04

#### 14. Mate in 4 moves

Level: Hard, Next Move: Black Solution: https://gbud.in/g3vxl04



#### 15. Mate in 2 moves

Level: Easy, Next Move: White Solution: https://gbud.in/g3vxl04

#### 16. Mate in 3 moves

Level: Hard, Next Move: White Solution: https://gbud.in/g3vxl04



#### 17. Mate in 3 moves

Level: Hard, Next Move: White Solution: https://gbud.in/g3vxl04

#### 18. Gain opponent's queen in 3 moves

Level: Hard, Next Move: White Solution: https://gbud.in/g3vxl04



#### 19. Mate in 3 moves

Level: Hard, Next Move: White Solution: https://gbud.in/g3vxl04

#### 20. Mate in 2 moves

Level: Medium, Next Move: White Solution: https://gbud.in/g3vxl04



Figure 212.1: Solve other puzzles @ https://gbud.in/chsgppz

## 212.1 Play chess for free



Figure 212.2: Play chess online for free. Solve puzzles and play with friends

Play chess for free at https://gbud.in/chs

We present you a platform to play chess online with friends for free. No need to install any app. You can play chess for free without registration or login.

Simple. You can do several chess related activities.

- 1. solve chess puzzles
- 2. learn about chess
- 3. play chess with computer
- 4. play chess with friend
- 5. create your own chess games
- 6. fen viewer
- 7. fen editor
- 8. fen gene