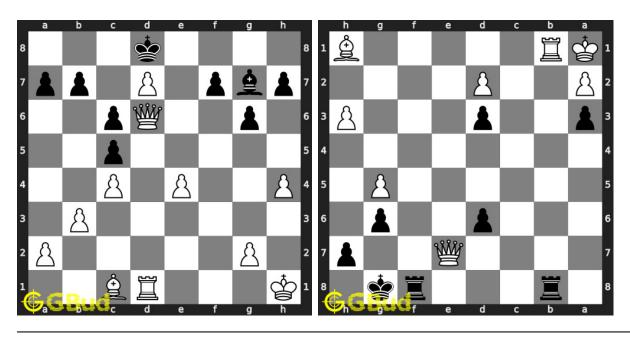

s worksheets in pdf format. These pdf files are printable. These hard chess puzzles are for advanced chess players since they look for hard chess exercises. Practice these hard chess problems and compare your answers with the solutions provided. These hard chess problems are fun to solve. These hard chess puzzles are from 111 to 120. These hard chess problems are a subset of kids games.

You can solve these hard chess puzzles online. Alternatively, you can also

download the hard chess puzzles in pdf which is printable. You can print these hard chess problems worksheet and solve without internet.

Previous article: « Hard Chess Puzzles 11 to 20

Next article: Hard Chess Puzzles 121 to 130 »

Back to top Contact Us

 $\odot$  GBud Games 2021

# Chapter 140

# Hard Chess Puzzles 121 to 130



121. Mate in 3 moves

Level: hard, Next Move: White Solution: https://gbud.in/gfbrnk4

122. Mate in 3 moves

Level: hard, Next Move: Black Solution: https://gbud.in/gfbrnk4



123. Promote your pawn to a queen in 3 moves

Level: hard, Next Move: Black Solution: https://gbud.in/gfbrnk4 124. Free the a file for you Level: hard, Next Move: W

Solution: https://gbud.in/g



### 125. Mate in 3 moves

Level: hard, Next Move: Black Solution: https://gbud.in/gfbrnk4

### 126. Mate in 4 moves

Level: hard, Next Move: White Solution: https://gbud.in/gfbrnk4



### 127. Mate in 2 moves

Level: hard, Next Move: Black Solution: https://gbud.in/gfbrnk4

### 128. Gain opponent's rook

Level: hard, Next Move: Black Solution: https://gbud.in/gfbrnk4



### 129. Mate in 3 moves

Level: hard, Next Move: Bl