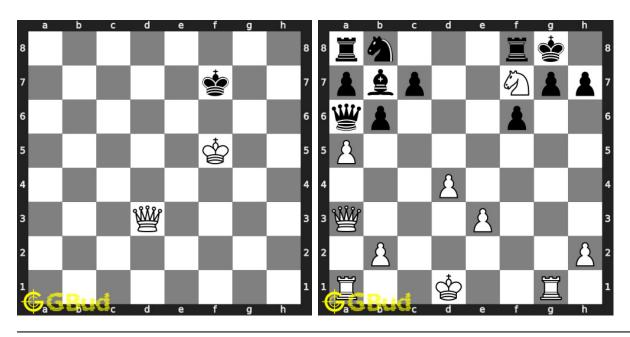

ess games.



Figure 41.3: Solve these Endgame puzzles 211 to 220 puzzles online or view solutions by scanning this QR code or goto the link below

### https://gbud.in/gpccb64

Solve these chess endgame puzzles 211 to 220 and improve your chess games through improvement of your chess strategies and chess tactics. You can solve these chess endgame exercises online. Alternatively, you can also download the chess endgame puzzles in pdf which is printable. You can print these chess endgame problems worksheet and solve without internet. These chess endgame puzzles are a subset of kids games.

Previous article: « Chess endgame puzzles 21 to 30

Next article : Chess endgame puzzles 221 to 230  $\times$ 

Back to top Contact Us

© GBud Games 2021

# Chapter 42

# Chess endgame puzzles 221 to 230



#### 221. Mate in 3 moves

Level: hard, Next Move: White Solution: https://gbud.in/gshptz4

#### 222. Mate in 2 moves

Level: medium, Next Move: White Solution: https://gbud.in/gshptz4



#### 223. Mate in 3 moves

Level: hard, Next Move: White Solution: https://gbud.in/gshptz4

#### 224. Mate in 2 moves

Level: easy, Next Move: Black Solution: https://gbud.in/gshptz4



#### 225. Mate in 2 moves

Level: medium, Next Move: White Solution: https://gbud.in/gshptz4

#### 226. Mate in 3 moves

Level: hard, Next Move: White Solution: https://gbud.in/gshptz4



#### 227. Mate in 1 move

Level: easy, Next Move: White Solution: https://gbud.in/gshptz4

#### 228. Mate in 2 moves

Level: medium, Next Move: White Solution: https://gbud.in/gshptz4



#### 229. Mate in 1 move

Level: easy, Next Move: