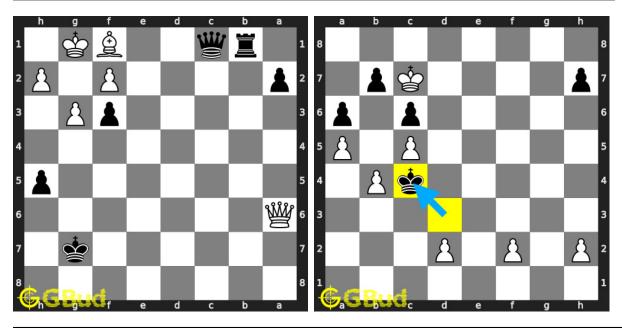

hess endgame puzzles 241 to 250 and improve your chess games through improvement of your chess strategies and chess tactics. You can solve these chess endgame exercises online. Alternatively, you can also download the chess endgame puzzles in pdf which is printable. You can print these chess endgame problems worksheet and solve without internet. These chess endgame puzzles are a subset of kids games.

Previous article: « Chess endgame puzzles 231 to 240

Next article : Chess endgame puzzles 251 to 260  $\times$ 

Back to top Contact Us

© GBud Games 2021

## Chapter 45

# Chess endgame puzzles 251 to 260



#### 251. Mate in 2 moves

Level: medium, Next Move: White Level: easy, Next Move: White Solution: https://gbud.in/g323b64

#### 252. Mate in 1 move

Solution: https://gbud.in/g323b64



#### 253. Mate in 3 moves

Level: medium, Next Move: Black Level: hard, Next Move: White Solution: https://gbud.in/g323b64

#### 254. Free the a file for your pawn

Solution: https://gbud.in/g323b64



#### 255. Mate in 1 move

Level: easy, Next Move: Black Solution: https://gbud.in/g323b64

#### 256. Mate in 2 moves

Level: medium, Next Move: White Solution: https://gbud.in/g323b64



#### 257. Mate in 3 moves

Level: hard, Next Move: Black Solution: https://gbud.in/g323b64

#### 258. Mate in 1 move

Level: easy, Next Move: White Solution: https://gbud.in/g323b64



#### 259. Mate in 2 moves

Level: medium, Next Move: White Solution: https://gbud.in/g323b64

#### 260. Mate in 4 moves

Level: hard, Next Move: White Solution: https://gbud.in/g323b64



Figure 45.1: Solve other puzzles @ h