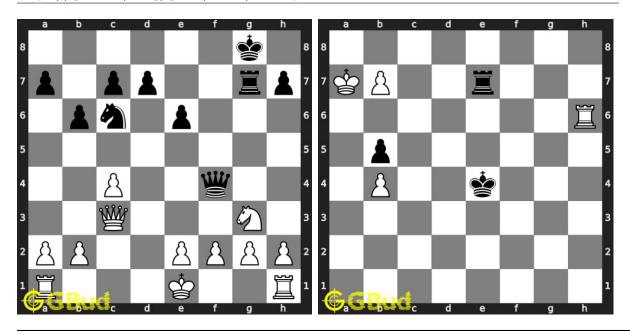

ksheet and solve without internet.

Previous article: « Medium Chess Puzzles 61 to 70

Next article: Medium Chess Puzzles 81 to 90 »

Back to top Contact Us

© GBud Games 2021

## Chapter 122

## Medium Chess Puzzles 81 to 90



#### 81. Mate in 2 moves

Level: Medium, Next Move: White Level: Medium, Next Move: Black Solution: https://gbud.in/gd36rt4

#### 82. Mate in 2 moves

Solution: https://gbud.in/gd36rt4



#### 83. Mate in 2 moves

Level: Medium, Next Move: White Solution: https://gbud.in/gd36rt4

#### 84. Mate in 2 moves

Level: Medium, Next Move: White Solution: https://gbud.in/gd36rt4



#### 85. Mate in 2 moves

Level: Medium, Next Move: White Solution: https://gbud.in/gd36rt4

#### 86. Get a queen in two moves

Level: Medium, Next Move: White Solution: https://gbud.in/gd36rt4



#### 87. Gain rook

Level: Medium, Next Move: White Solution: https://gbud.in/gd36rt4

#### 88. Promote your pawn in 2 moves

Level: Medium, Next Move: White Solution: https://gbud.in/gd36rt4



#### 89. Mate in 2 moves

Level: Medium, Next Move: White Solution: https://gbud.in/gd36rt4

#### 90. Gain opponent's rook

Level: Medium, Next Move: White Solution: https://gbud.in/gd36rt4



Figure 122.1: Solve other puzzles @ https://gbud.in/chsgppz

#### 122.1 Play chess for free



Figure 122.2: Play chess online for free. Solve puzzles and play with friends

Play chess for free at https://gbud.in/chs

We present you a platform to play chess online with friends for free. No need to install any app. You can play chess for free without registration or login.

Simple. You can do several chess r