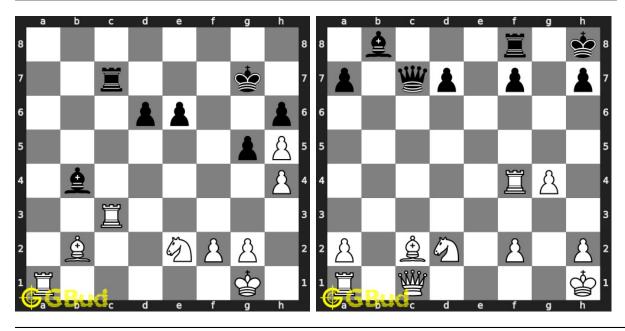

mate in 2 chess puzzles are a subset of kids games.

Previous article: « Mate in 2 moves puzzles 31 to 40

Next article : Mate in 2 moves puzzles 51 to 60  $\times$ 

Back to top Contact Us

© GBud Games 2021

### Chapter 71

# Mate in 2 moves puzzles 51 to 60



#### 51. Mate in 2 moves

Solution: https://gbud.in/g14fcp4

#### 52. Mate in 2 moves

Level: Medium, Next Move: Black Level: Medium, Next Move: White Solution: https://gbud.in/g14fcp4



Level: Medium, Next Move: Black Level: Medium, Next Move: White Solution: https://gbud.in/g14fcp4

#### 54. Mate in 2 moves

Solution: https://gbud.in/g14fcp4



#### 55. Mate in 2 moves

Level: Medium, Next Move: White Solution: https://gbud.in/g14fcp4

#### 56. Mate in 2 moves

Level: Medium, Next Move: White Solution: https://gbud.in/g14fcp4



Level: Medium, Next Move: White Solution: https://gbud.in/g14fcp4

#### 58. Mate in 2 moves

Level: Hard, Next Move: White Solution: https://gbud.in/g14fcp4



#### 59. Mate in 2 moves

Level: Medium, Next Move: White Solution: https://gbud.in/g14fcp4

#### 60. Mate in 2 moves

Level: Medium, Next Move: Black Solution: https://gbud.in/g14fcp4



Figure 71.1: Solve other puzzles @ https://gbud.in/chsgppz

### 71.1 Play chess for free



Figure 71.2: Play chess online for free. Solve puzzles and play with friends

Play chess for free at https://gbud.in/chs

We present you a platform to play chess online with friends for free. No need to install any app. You can play chess for free without registration or login.

Simple. You can do several chess related activities.

- 1. solve chess puzzles