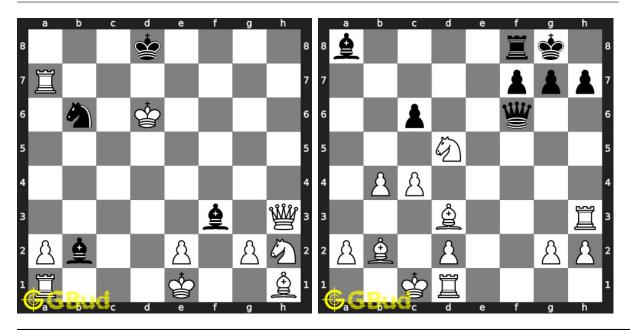

mate
- 22. Ladder mate
- 23. Legal's mate
- 24. Lolli's mate
- 25. Max Lange's mate
- 26. Mayet's mate
- 27. Morphy's mate
- 28. Opera mate
- 29. David and Goliath mate
- 30. Pillsbury's mate
- 31. Queen mate
- 32. Reti's mate
- 33. Rook mate orbox mate
- 34. Smothered mate
- 35. Suffocation mate
- 36. Swallow's tail mate
- 37. Triangle mate
- 38. Vukovic's mate

Previous article: « Checkmate puzzles 11 to 20

Next article: Checkmate puzzles 21 to 30 »

Back to top

Contact Us

 $\ \, {\mathbb O}$  GBud Games 2021

# Chapter 189

# Chess zugzwang puzzles 1 to 10



# $1. \ {\rm Get} \ {\rm a} \ {\rm queen} \ {\rm in} \ 5 \ {\rm moves}$

Level: Hard, Next Move: White Solution: https://gbud.in/gwtggk4

### 2. Mate in 3 moves

Level: Hard, Next Move: White Solution: https://gbud.in/gwtggk4



#### 3. Mate in 2 moves

Level: Medium, Next Move: White Level: Hard, Next Move: White Solution: https://gbud.in/gwtggk4

#### 4. Mate in 4 moves

Solution: https://gbud.in/gwtggk4



# 5. Sacrifice your rook

Level: Easy, Next Move: White Solution: https://gbud.in/gwtggk4

# 6. Gain Queen

Level: Medium, Next Move: Black Solution: https://gbud.in/gwtggk4



# 7. How to avoid losing the game

Level: Easy, Next Move: White Solution: https://gbud.in/gwtggk4

### 8. Promote your pawn

Level: Medium, Next Move: White Solution: https://gbud.in/gwtggk4



### 9. Mate in 4 moves

Level: Hard, Next Move: White Solution: https://gbud.in/gwtggk4

### 10. Mate in 2 moves

Level: Medium, Next Move: Black Solution: https://gbud.in/gwtggk4



Figure 189.1: Solve other puzzles @ https://gbud.in/chsgppz