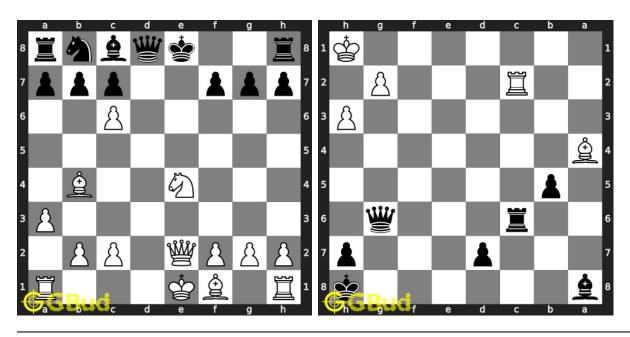

se pawn promotion puzzles online. Alternatively, you can also download the promotion puzzles in pdf which is printable. You can print these promotion problems worksheet and solve without internet. These pawn promotion puzzles are a subset of kids games.

Pawns are given a chance to become a higher value piece, once they reach the last square in their file. The options available for promotion are queen, rook, knight or bishop. You should be careful which piece you are promoting into, since some promotion leads to stalemate. Promotion of pawns is really useful during endgames.

Previous article : « Pawn promotion puzzles in chess 31 to 40  $\,$ 

Next article : Check mate puzzles 1 to 10  $\times$ 

Back to top Contact Us

© GBud Games 2021

## Chapter 147

# Chess strategy puzzles 1 to 10



#### 1. Mate in 1 move

Level: Easy, Next Move: White Solution: https://gbud.in/gcggm34

#### 2. Mate in 2 moves

Level: Medium, Next Move: Black Solution: https://gbud.in/gcggm34



#### 3. Mate in 3 moves

Level: Hard, Next Move: White Solution: https://gbud.in/gcggm34

#### 4. Gain rook

Level: Easy, Next Move: White Solution: https://gbud.in/gcggm34



#### 5. Mate in 2 moves

Level: Medium, Next Move: White Level: Hard, Next Move: White Solution: https://gbud.in/gcggm34

#### 6. Gain queen

Solution: https://gbud.in/gcggm34



#### 7. Gain knight

Level: Easy, Next Move: White Solution: https://gbud.in/gcggm34

#### 8. Mate in 2 moves

Level: Medium, Next Move: White Solution: https://gbud.in/gcggm34



#### 9. Mate in 3 moves

Level: Hard, Next Move: White Solution: https://gbud.in