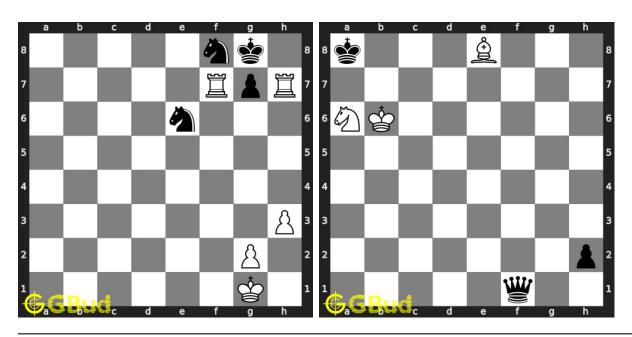

2021

# Chapter 11

# Mate in 1 move puzzles 11 to 20



11. Will you capture the unsupported knight 12. Mate in 1 move

Level: Easy, Next Move: Black Solution: https://gbud.in/ghcfl14 Level: Easy, Next Move: Whi Solution: https://gbud.in/ghc



#### 13. Mate in 1 move

Level: Easy, Next Move: White Solution: https://gbud.in/ghcfl14

#### 14. Mate in 1 move

Level: Easy, Next Move: White Solution: https://gbud.in/ghcfl14



#### 15. Mate in 1 move

Level: Easy, Next Move: White Solution: https://gbud.in/ghcfl14

#### 16. Mate in 1 move

Level: Easy, Next Move: White Solution: https://gbud.in/ghcfl14



#### 17. Give a discovered check

Level: Easy, Next Move: White Solution: https://gbud.in/ghcfl14

#### 18. Mate in 1 move

Level: Easy, Next Move: White Solution: https://gbud.in/ghcfl14



#### 19. Get the benefit of opponent's mistake 20. Mate in 1 move

Level: Easy, Next Move: White Solution: https://gbud.in/ghcfl14

Level: Easy, Next Move: White Solution: https://gbud.in/ghcfl14



Figure 11.1: Solve other puzzles @ https://gbud.in/chsgppz

## 11.1 Play chess for free



Figure 11.2: Play chess online for free. Solve puzzles and play with friends

Play chess for free at https://gbud.in/chs

We present you a platform to play chess online with friends for free. No need to install any app. You can play chess for free without registration or login.

Simple. You can do several chess related activities.

- 1. solve chess puzzles
- 2. learn about chess
- 3. play chess with computer
- 4. play chess with friend
- 5. create your own chess games
- 6. fen viewer
- 7. fen editor
- 8