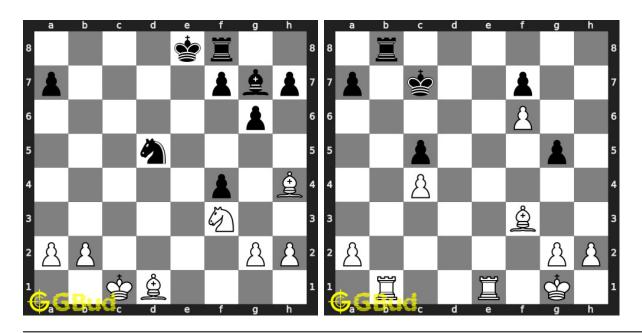

pter 243

# Chess bishop puzzles 41 to 50



## 41. Mate in 3 moves

Level: hard, Next Move: Black Solution: https://gbud.in/gjpml34

#### 42. Mate in 3 moves

Level: hard, Next Move: White Solution: https://gbud.in/gjpml34



#### 43. Mate in 3 moves

Level: hard, Next Move: White Solution: https://gbud.in/gjpml34

#### 44. Mate in 2 moves

Level: medium, Next Move: Black Solution: https://gbud.in/gjpml34



## 45. Mate in 3 moves

Level: hard, Next Move: Black Solution: https://gbud.in/gjpml34

#### 46. Mate in 2 moves

Level: medium, Next Move: Black Solution: https://gbud.in/gjpml34



## 47. Gain opponent's queen in 3 moves 48. M

Level: hard, Next Move: White Solution: https://gbud.in/gjpml34

## 48. Mate in 2 moves

Level: medium, Next Move: White Solution: https://gbud.in/gjpml34



## 49. Mate in 1 move

Level: easy, Next Move: White Solution: https://gbud.in/gjpml34

#### 50. Mate in 3 moves

Level: hard, Next Move: White Solution: https://gbud.in/gjpml34



Figure 243.1: Solve other puzzles @ https://gbud.in/chsgppz



Figure 243.2: Play chess online for free. Solve puzzles and play with friends

Play chess for free at https://gbud.in/chs

We present you a platform to play chess online with friends for free. No need to install any app. You can play chess for free without registration or login.

- 1. solve chess puzzles
- 2. learn about chess
- 3. play chess with computer
- 4. play chess with friend
- 5. create your own chess games
- 6. fen viewer
- 7. fen editor
- 8. fen generator
- 9. pgn viewer
- 10. chess board editor
- 11. view famous chess games.



Figure 2