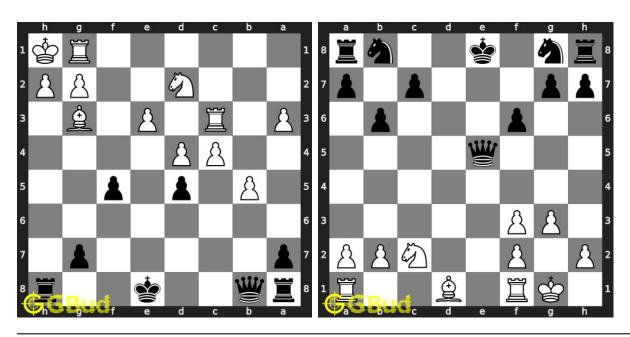

tack, trompowsky attack, undermining, windmill, xray, normal, Richter-Rauzer attack, Sozin attack, desparado, overloading, squeeze, swindle, zugzwang, zwischenschach and zwischenzug.

Previous article : « Chess strategy puzzles 181 to 190  $\,$ 

Next article : Chess strategy puzzles 201 to 210  $\times$ 

Back to top Contact Us

© GBud Games 2021

# Chapter 167

# Chess strategy puzzles 201 to 210



201. Mate in 2 moves

Level: medium, Next Move: Black Solution: https://gbud.in/gdky674

202. Gain opponent's queen

Level: easy, Next Move: White Solution: https://gbud.in/gdky674



#### 203. Gain opponent's queen in 2 moves

Level: hard, Next Move: White Solution: https://gbud.in/gdky674

**204.** Stop opponent's promotion Level: medium, Next Move: White Solution: https://gbud.in/gdky674



#### 205. Mate in 3 moves

Level: hard, Next Move: Black Solution: https://gbud.in/gdky674

206. Gain opponent's queen in 2 moves

Level: easy, Next Move: White Solution: https://gbud.in/gdky674



## 207. Mate in 2 moves

Level: medium, Next Move: Black Level: hard, Next Move: White Solution: https://gbud.in/gdky674

#### 208. Mate in 3 moves

Solution: https://gbud.in/gdky674



#### 209. Mate in 2 moves

Solution: https://gbud.in/gdky674

#### 210. Mate in 3 moves

Level: medium, Next Move: Black Level: hard, Next Move: White Solution: https://gbud.in/gdky674



Figure 167.1: Solve other puzzles @ https://gbud.in/chsgppz

# 167.1 Play chess for free



Figure 167.2: Play chess online for free. Solve puzzles and play with friends

Play chess for free at https://gbud.in/chs

We present