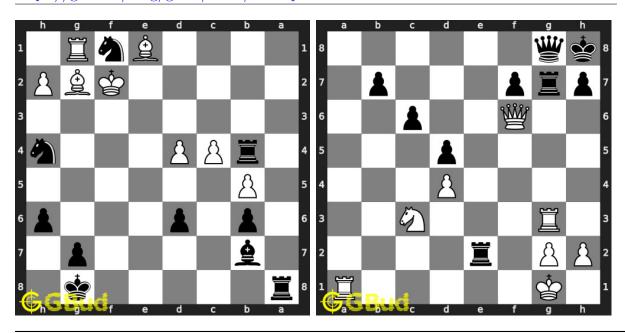

te in 3 chess puzzles are a subset of kids games.

Previous article: « Mate in 3 moves puzzles 51 to 60

Next article : Mate in 3 moves puzzles 71 to 80  $\times$ 

Back to top Contact Us

© GBud Games 2021

# Chapter 99

# Mate in 3 moves puzzles 71 to 80



# 71. Mate in 3 moves

Level: hard, Next Move: Black Solution: https://gbud.in/ghhjnr4

# 72. Mate in 3 moves

Level: hard, Next Move: Black Solution: https://gbud.in/ghhjnr4



#### 73. Mate in 3 moves

Level: hard, Next Move: Black Solution: https://gbud.in/ghhjnr4

#### 74. Mate in 3 moves

Level: hard, Next Move: Black Solution: https://gbud.in/ghhjnr4



## 75. Mate in 3 moves

Level: hard, Next Move: White Solution: https://gbud.in/ghhjnr4

## 76. Mate in 3 moves

Level: hard, Next Move: Black Solution: https://gbud.in/ghhjnr4



#### 77. Mate in 3 moves

Level: hard, Next Move: Black Solution: https://gbud.in/ghhjnr4

# 78. Mate in 3 moves

Level: hard, Next Move: White Solution: https://gbud.in/ghhjnr4



# 79. Gain opponent's queen in 3 moves

Level: hard, Next Move: White Solution: https://gbud.in/ghhjnr4



Figure 99.1: Solve other puzzles @ https://gbud.in/chsgppz

# 99.1 Play chess for free



Figure 99.2: Play chess online for free. Solve puzzles and play with friends

Play chess for free at https://gbud.in/chs

We present you a platform to play chess online with friends for free. No need to install any app. You can play chess for free without registration or login.

Simple. You can do several chess related activities.

- 1. solve chess puzzles
- 2. learn about chess
- 3. play chess with computer
- 4. pla