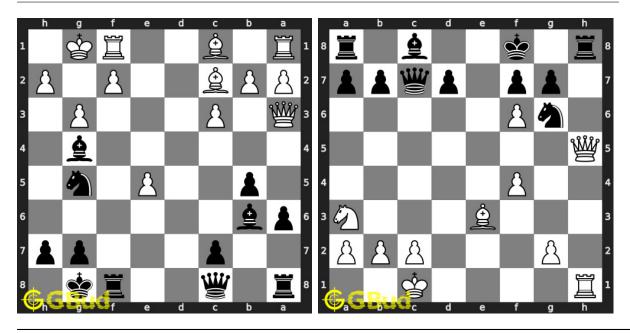

d solve without internet.

Previous article: « Medium Chess Puzzles 111 to 120

Next article: Medium Chess Puzzles 131 to 140 »

Back to top Contact Us

 $\odot$  GBud Games 2021

# Chapter 127

# Medium Chess Puzzles 131 to 140



#### 131. Mate in 2 moves

Level: medium, Next Move: White Level: medium, Next Move: White Solution: https://gbud.in/g8s3ww4

#### 132. Mate in 2 moves

Solution: https://gbud.in/g8s3ww4



#### 133. Mate in 2 moves

Level: medium, Next Move: White Level: medium, Next Move: Black Solution: https://gbud.in/g8s3ww4

#### 134. Mate in 2 moves

Solution: https://gbud.in/g8s3ww4



#### 135. Mate in 2 moves

Level: medium, Next Move: White Solution: https://gbud.in/g8s3ww4

#### 136. Mate in 2 moves

Level: medium, Next Move: White Solution: https://gbud.in/g8s3ww4



#### 137. Mate in 2 moves

#### 138. Mate in 2 moves

Level: medium, Next Move: Black Level: medium, Next Move: White Solution: https://gbud.in/g8s3ww4 Solution: https://gbud.in/g8s3ww4



Figure 127.1: Solve other puzzles @ https://gbud.in/chsgppz

### 127.1 Play chess for free



Figure 127.2: Play chess online for free. Solve puzzles and play with friends

Play chess for free at https://gbud.in/chs

We present you a platform to play chess online with friends for free. No need to install any app. You can play chess for free without registration or login.

Simple. You can do several chess related activities.

- 1. solve chess puzzles
- 2. learn about chess
- 3. play chess with computer
- 4. play chess with friend
- 5. create your own chess games
- 6. fen viewer
- 7. fen editor
- 8. fen