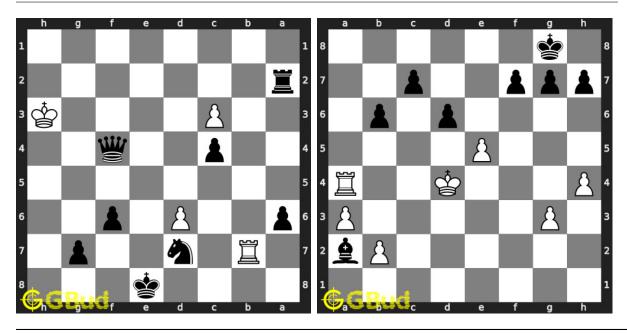

olve without internet.

Previous article: « Easy Chess Puzzles 21 to 30

Next article : Easy Chess Puzzles 41 to 50  $\times$ 

Back to top Contact Us

© GBud Games 2021

# Chapter 104

# Easy Chess Puzzles 41 to 50



41. How will you save your piece?

Level: Easy, Next Move: Black Solution: https://gbud.in/gls09c4 42. Sacrifice your rook

Level: Easy, Next Move: White Solution: https://gbud.in/gls09c4



# 43. How to avoid losing the game

Level: Easy, Next Move: White Solution: https://gbud.in/gls09c4

# 44. Get the benefit of opponent's mist

Level: Easy, Next Move: White Solution: https://gbud.in/gls09c4



#### 45. Mate in 1 move

Level: Easy, Next Move: White Solution: https://gbud.in/gls09c4

#### 46. Mate in 1 move

Level: Easy, Next Move: White Solution: https://gbud.in/gls09c4



#### 47. Mate in 1 move

Level: Easy, Next Move: Black Solution: https://gbud.in/gls09c4

#### 48. Mate in 1 move

Level: Easy, Next Move: White Solution: https://gbud.in/gls09c4



## 49. Mate in 2 moves

Level: Easy, Next Move: Black Solution: https://gbud.in/gls09c4

## 50. Mate in 1 move

Level: Easy, Next Move: White Solution: https://gbud.in/gls09c4



Figure 104.1: Solve other puzzles @ https://gbud.in/chsgppz

# 104.1 Play chess for free



Figure 104.2: Play chess online for free. Solve puzzles and play with friends

Play chess for free at https://gbud.in/chs

We present you a platform to play chess online with friends for free. No need to install any app. You can play chess for free without registration or login.

Simple. You can do several chess related activities.

- 1. solve