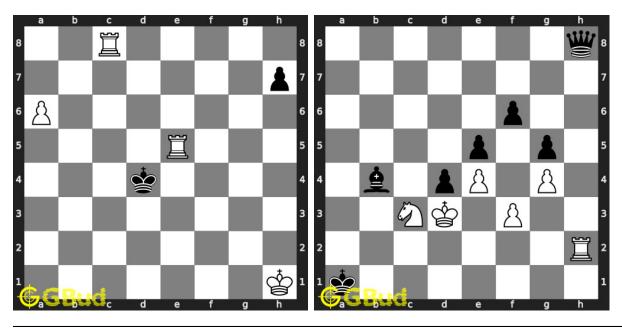

g, zwischenschach and zwischenzug.

Previous article : « Chess strategy puzzles 31 to 40  $\,$ 

Next article : Chess strategy puzzles 51 to 60  $\times$ 

Back to top Contact Us

© GBud Games 2021

## Chapter 152

# Chess strategy puzzles 51 to 60



#### 51. Mate in 2 moves

Level: Medium, Next Move: White Level: Hard, Next Move: White Solution: https://gbud.in/gnx1t14

#### 52. Mate in 3 moves

Solution: https://gbud.in/gnx1t14



#### 53. Mate in 1 move

Level: Easy, Next Move: White Solution: https://gbud.in/gnx1t14

#### 54. Mate in 3 moves

Level: Hard, Next Move: White Solution: https://gbud.in/gnx1t14



#### 55. Mate in 2 moves

Level: Easy, Next Move: Black Solution: https://gbud.in/gnx1t14

#### 56. Gain queen

Level: Medium, Next Move: White Solution: https://gbud.in/gnx1t14



#### 57. Mate in 4 moves

Level: Hard, Next Move: White Solution: https://gbud.in/gnx1t14

#### 58. Mate in 1 move

Level: Easy, Next Move: White Solution: https://gbud.in/gnx1t14



#### 59. Gain queen

Level: Medium, Next Move: White Level: Hard, Next Move: Black Solution: https://gbud.in/gnx1t14

#### 60. Mate in 4 moves

Solution: https://gbud.in/gnx1t14



Figure 152.1: Solve other puzzles @ https://gbud.in/chsgppz

## 152.1 Play chess for free



Figure 152.2: Play chess online for free. Solve puzzles and play with friends

Play chess for free at https://gbud.in/chs

We present you a platform to play chess online with friends for free. No need to install any app. You can play chess for free without registration or login.

Simple. You can do several chess related activities.

- 1. s