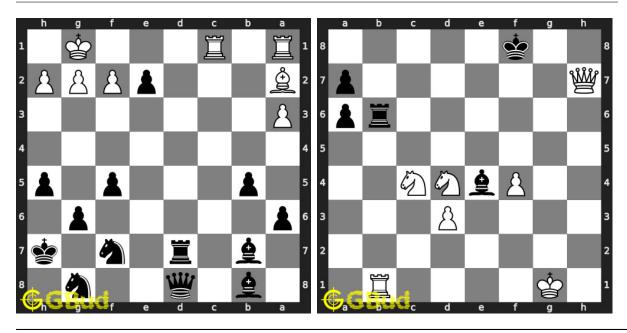

stronger than the knights or bishops.

Previous article: « Chess rook puzzles 11 to 20

Next article: Chess rook puzzles 31 to 40 »

Back to top Contact Us

© GBud Games 2021

## Chapter 214

# Chess rook puzzles 31 to 40



#### 31. Mate in 1 move

Level: Easy, Next Move: White Solution: https://gbud.in/g2ph1f4

#### 32. Mate in 1 move

Level: Easy, Next Move: White Solution: https://gbud.in/g2ph1f4



#### 33. Mate in 5 moves

Level: Hard, Next Move: Black Solution: https://gbud.in/g2ph1f4

#### 34. Gain queen in 2 moves

Level: Medium, Next Move: Black Solution: https://gbud.in/g2ph1f4



#### 35. Gain opponent's queen in 2 moves 36. Mate in 2 moves

Level: Medium, Next Move: White Solution: https://gbud.in/g2ph1f4

Level : Medium, Next Move : Black

Solution: https://gbud.in/g2ph1f4



#### 37. Mate in 3 moves

Level: Hard, Next Move: Black Solution: https://gbud.in/g2ph1f4

#### 38. Mate in 4 moves

Level: Hard, Next Move: White Solution: https://gbud.in/g2ph1f4



### 39. Gain opponent's queen in 2 moves 40. Mate in 3 moves

Level : Medium, Next Move : White Level : Hard, Next Move : Black Solution : https://gbud.in/g2ph1f4 Solution : https://gbud.in/g2ph1f4



Figure 214.1: Solve other puzzles @ https://gbud.in/chsgppz

## 214.1 Play chess for free



Figure 214.2: Play chess online for free. Solve puzzles and play with friends

Play chess for free at https://gbud.in/chs

We present you a platform to play chess online with friends for free. No need to install any app. You can play chess for free without registration or login.

Simple. You can do several chess relate