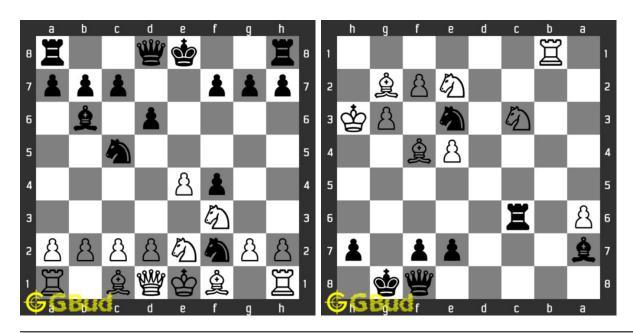

can solve these medium chess puzzles online. Alternatively, you can

also download the medium chess puzzles in pdf which is printable. You can print these medium chess problems worksheet and solve without internet.

Previous article: « Mate in 4 moves puzzles 11 to 20

Next article : Medium Chess Puzzles 101 to 110  $\times$ 

Back to top Contact Us

© GBud Games 2021

# Chapter 115

# Medium Chess Puzzles 11 to 20



11. Avoid check mate in one move 12. Save your queen

Level: Medium, Next Move: White Solution: https://gbud.in/gyttkr4 Level: Medium, Next Move: White Solution: https://gbud.in/gyttkr4



#### 13. Gain rook

Solution: https://gbud.in/gyttkr4

#### 14. Remove support to queen

Level: Medium, Next Move: Black Level: Medium, Next Move: White Solution: https://gbud.in/gyttkr4



## 15. Which moves will make you lose

Level: Medium, Next Move: White Solution: https://gbud.in/gyttkr4

#### 16. Checkmate in two moves

Level: Medium, Next Move: Black Solution: https://gbud.in/gyttkr4



#### 17. Your queen is lost. What would you do?

Level: Medium, Next Move: White Solution: https://gbud.in/gyttkr4

#### 18. Mate in 2 moves

Level: Medium, Next Move: V Solution: https://gbud.in/gyttl



## 19. You lost your rook. What would you do now 20. Mate in 2 moves

Level: Medium, Next Move: White Solution: https://gbud.in/gyttkr4

Level: Medium, Next Mov Solution: https://gbud.in/



Figure 115.1: Solve other puzzles @ https://gbud.in/chsgppz

# 115.1 Play chess for free



Figure 115.2: Play chess online for free. Solve puzzles and play with friends

Play chess for free at