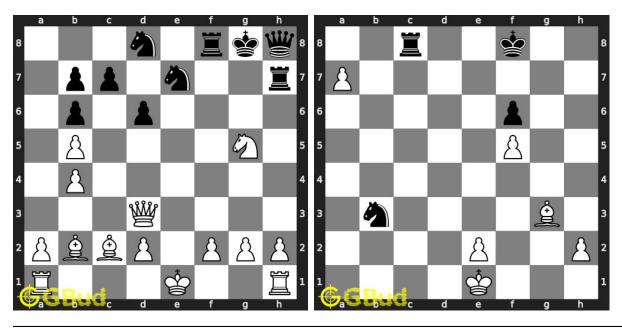

ly, you can also download the chess bishop puzzles in pdf which is printable. You can print these chess bishop problems worksheet and solve without internet. These chess bishop puzzles are a subset of kids games.

Each player has two bishops. Bishop is usually third in the order based on height. It has a hat like top portion that represents mitre and it stands next to King and Queen. Bishop is weaker than the rook.

Previous article: « Chess bishop puzzles 1 to 10

Next article: Chess bishop puzzles 21 to 30 »

Back to top Contact Us

 $\odot$  GBud Games 2021

# Chapter 241

# Chess bishop puzzles 21 to 30



# 21. Mate in 4 moves

Level: Hard, Next Move: White Solution: https://gbud.in/gkqvr04

# 22. Gain opponent's queen

Level: Hard, Next Move: White Solution: https://gbud.in/gkqvr04



# 23. Mate in 2 moves

Level: Medium, Next Move: White Solution: https://gbud.in/gkqvr04

# 24. Get a queen in two moves

Level: Medium, Next Move: White Solution: https://gbud.in/gkqvr04



## 25. Mate in 1 move

Level: Easy, Next Move: Black Solution: https://gbud.in/gkqvr04

## 26. Mate in 1 move

Level: Easy, Next Move: Black Solution: https://gbud.in/gkqvr04



## 27. Mate in 1 move

Level: Easy, Next Move: White Solution: https://gbud.in/gkqvr04

# 28. Mate in 1 move

Level: Easy, Next Move: White Solution: https://gbud.in/gkqvr04



# 29. Mate in 1 move

Level: Easy, Next Move: White Solution: https://gbud.in/gkqvr04

# 30. Mate in 2 moves

Level: Medium, Next Move: White Solution: https://gbud.in/gkqvr04



Figure 241.1: Solve other puzzles @ https://gbud.in/chsgppz

# 241.1 Play