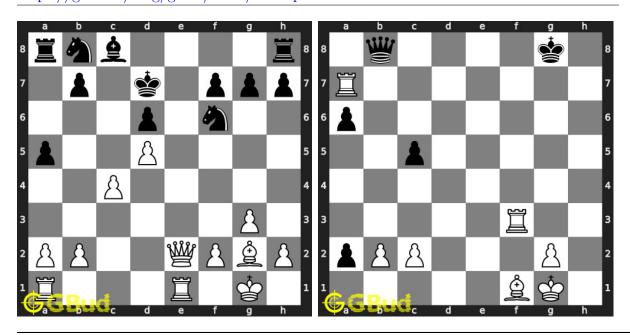

les are a subset of kids games.

Previous article: « Chess endgame puzzles 21 to 30

Next article : Chess endgame puzzles 221 to 230  $\times$ 

Back to top Contact Us

© GBud Games 2021

# Chapter 42

# Chess endgame puzzles 221 to 230



#### 221. Mate in 3 moves

Level: hard, Next Move: White Solution: https://gbud.in/gshptz4

#### 222. Mate in 2 moves

Level: medium, Next Move: White Solution: https://gbud.in/gshptz4



#### 223. Mate in 3 moves

Level: hard, Next Move: White Solution: https://gbud.in/gshptz4

#### 224. Mate in 2 moves

Level: easy, Next Move: Black Solution: https://gbud.in/gshptz4



#### 225. Mate in 2 moves

Level: medium, Next Move: White Solution: https://gbud.in/gshptz4

#### 226. Mate in 3 moves

Level: hard, Next Move: White Solution: https://gbud.in/gshptz4



#### 227. Mate in 1 move

Level: easy, Next Move: White Solution: https://gbud.in/gshptz4

#### 228. Mate in 2 moves

Level: medium, Next Move: White Solution: https://gbud.in/gshptz4



#### 229. Mate in 1 move

Level: easy, Next Move: White Solution: https://gbud.in/gshptz4

#### 230. Mate in 4 moves

Level: hard, Next Move: White Solution: https://gbud.in/gshptz4



Figure 42.1: Solve other puzzles @ https://gbud.in/chsgppz

## 42.1 Play chess for free



Figure 42.2: Play chess online for free. Solve puzzles and play with friends

Play chess for free at https://gbud.in/chs

We present you a platform to play chess online with friends for free. No need to install any app. You can play chess for free without registration or login.

Simple. You can do several chess related activities.

-