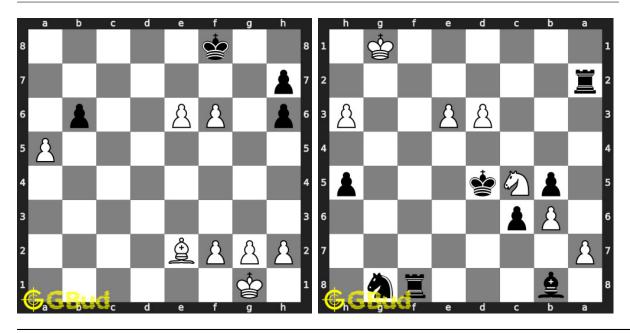

ly, you can also download the chess bishop puzzles in pdf which is printable. You can print these chess bishop problems worksheet and solve without internet. These chess bishop puzzles are a subset of kids games.

Each player has two bishops. Bishop is usually third in the order based on height. It has a hat like top portion that represents mitre and it stands next to King and Queen. Bishop is weaker than the rook.

Previous article: « Chess bishop puzzles 21 to 30

Next article: Chess bishop puzzles 41 to 50 »

Back to top Contact Us

 $\odot$  GBud Games 2021

## Chapter 243

# Chess bishop puzzles 41 to 50



## 41. Mate in 3 moves

Level: hard, Next Move: Black Solution: https://gbud.in/gjpml34

#### 42. Mate in 3 moves

Level: hard, Next Move: White Solution: https://gbud.in/gjpml34



#### 43. Mate in 3 moves

Level: hard, Next Move: White Solution: https://gbud.in/gjpml34

#### 44. Mate in 2 moves

Level: medium, Next Move: Black Solution: https://gbud.in/gjpml34



## 45. Mate in 3 moves

Level: hard, Next Move: Black Solution: https://gbud.in/gjpml34

#### 46. Mate in 2 moves

Level: medium, Next Move: Black Solution: https://gbud.in/gjpml34



## 47. Gain opponent's queen in 3 moves 48. M

Level: hard, Next Move: White Solution: https://gbud.in/gjpml34

## 48. Mate in 2 moves

Level: medium, Next Move: White Solution: https://gbud.in/gjpml34



## 49. Mate in 1 move

Level: easy, Next Move: White Solution: https://gbud.in/gjpml34

#### 50. Mate in 3 moves

Level: hard, Next Move: White Solution: https://gbud.in/gjpml34



Figure 243.1: Solve other puzzles @ https: