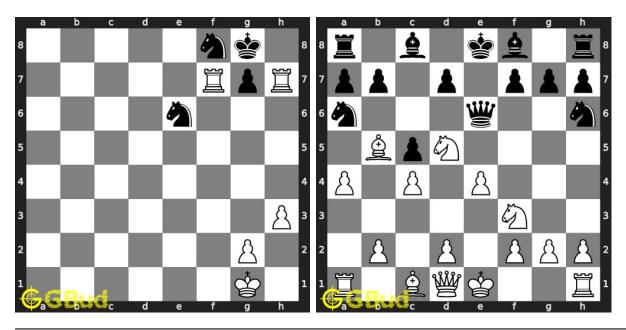

these chess strategy puzzles online. Alternatively, you can also download the chess strategy puzzles in pdf which is printable. You can print these chess strategy problems worksheet and solve without internet. These chess strategy puzzles are a subset of kids games.

These puzzles target different chess strategies such as discovered attack, discovered double attack, fourpawns attack, stonewall attack, trompowsky attack, undermining, windmill, xray, normal, Richter-Rauzer attack, Sozin attack, desparado, overloading, squeeze, swindle, zugzwang, zwischenschach and zwischenzug.

Previous article : « Chess strategy puzzles 291 to 300  $\,$ 

Next article : Chess strategy puzzles 41 to 50  $\times$ 

Back to top Contact Us

© GBud Games 2021

## Chapter 151

# Chess strategy puzzles 41 to 50



41. Get the benefit of opponent's mistake 42. Gain a piece

Level: Easy, Next Move: White Level: Medium, Next Move: White Solution: https://gbud.in/g7m7dh4 Solution: https://gbud.in/g7m7dh4



#### 43. Mate in 4 moves

Level: Hard, Next Move: White Solution: https://gbud.in/g7m7dh4

#### 44. Mate in 1 move

Level: Easy, Next Move: White Solution: https://gbud.in/g7m7dh4



#### 45. Mate in 2 moves

Level: Medium, Next Move: Black Solution: https://gbud.in/g7m7dh4

#### 46. Mate in 3 moves

Level: Hard, Next Move: White Solution: https://gbud.in/g7m7dh4



#### 47. Mate in 1 move

Level: Easy, Next Move: White Solution: https://gbud.in/g7m7dh4

#### 48. Mate in 3 moves

Level: Medium, Next Move: White Solution: https://gbud.in/g7m7dh4



#### 49. Stalemate and draw

Level: Hard, Next Move