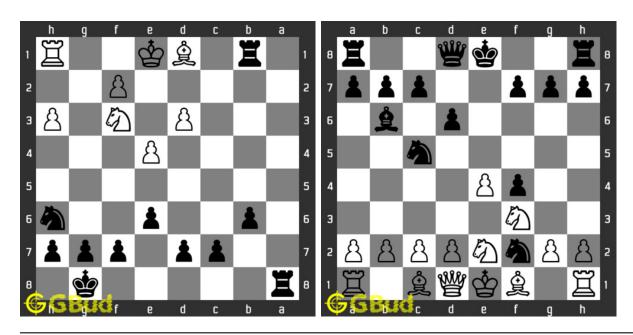

## List of Figures

| 1.1<br>1.2        | Play chess online for free. Solve puzzles and play with friends chess puzzle collections and worksheets                                                                                                                                     | 72<br>73       |
|-------------------|---------------------------------------------------------------------------------------------------------------------------------------------------------------------------------------------------------------------------------------------|----------------|
| 2.1<br>2.2<br>2.3 | Solve other puzzles @ https://gbud.in/chsgppz Play chess online for free. Solve puzzles and play with friends Solve these Avoid checkmate puzzles puzzles online or view solutions by scanning this QR code or goto the link below          | 78<br>78<br>79 |
| 3.1<br>3.2<br>3.3 | Solve other puzzles @ https://gbud.in/chsgppz Play chess online for free. Solve puzzles and play with friends Solve these Avoid checkmate puzzles 11 to 20 puzzles online or view solutions by scanning this QR code or goto the link below | 82<br>83<br>84 |
| 4.1<br>4.2<br>4.3 | Solve other puzzles @ https://gbud.in/chsgppz Play chess online for free. Solve puzzles and play with friends Solve these Chess Battery puzzles online or view solutions by scanning this QR code or goto the link below                    | 89<br>89<br>90 |
| 5.1<br>5.2<br>5.3 | Solve other puzzles @ https://gbud.in/chsgppz Play chess online for free. Solve puzzles and play with friends Solve these Battery puzzles 11 to 20 puzzles online or view solutions by scanning this QR code or goto the link below         | 95<br>95<br>96 |
| 6.1<br>6.2<br>6.3 | Play chess online for free. Solve puzzles and play with friends 1 Solve these Battery puzzles 21 to 30 puzzles online or view                                                                                                               | .01            |
| 7.1<br>7.2<br>7.3 | Play chess online for free. Solve puzzles and play with friends 1 Solve these Battery puzzles 31 to 40 puzzles online or view                                                                                                               | .07<br>.07     |
| 8.1               | Solve other puzzles @ https://gbud.in/chsgppz 1                                                                                                                                                                                             | 13             |