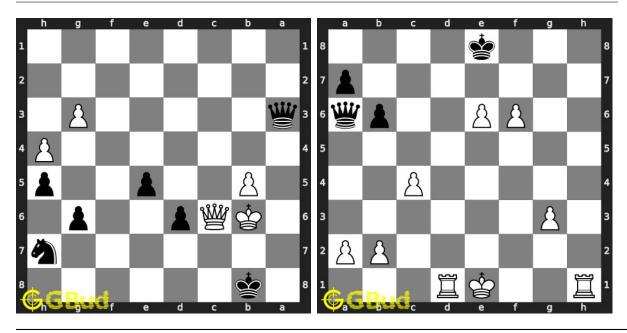

solve without internet.

Previous article: « Easy Chess Puzzles 81 to 90

Next article: Hard Chess Puzzles 1 to 10 »

Back to top Contact Us

 $\odot$  GBud Games 2021

## Chapter 110

# Easy Chess Puzzles 101 to 110



101. Gain opponent's rook

Level: easy, Next Move: Black Solution: https://gbud.in/gsrqhv4 102. Mate in 1 move

Level: easy, Next Move: White Solution: https://gbud.in/gsrqhv4



#### 103. Gain opponent's queen

Level: easy, Next Move: White Solution: https://gbud.in/gsrqhv4

#### 104. Gain opponent's queen in 2 moves

Level: easy, Next Move: White Solution: https://gbud.in/gsrqhv4



#### 105. Use opponent's mistake

Level: easy, Next Move: Black Solution: https://gbud.in/gsrqhv4

#### 106. Mate in 2 moves

Level: easy, Next Move: Black Solution: https://gbud.in/gsrqhv4



#### 107. Mate in 1 move

Level: easy, Next Move: Black Solution: https://gbud.in/gsrqhv4

#### 108. Mate in 1 move

Level: easy, Next Move: White Solution: https://gbud.in/gsrqhv4



#### 109. Mate in 1 move

Level: easy, Next Move: Black Solution: https://gbud.in/gsrqhv4

#### 110. Mate in 1 move

Level: easy, Next Move: Black Solution: https://gbud.in/gsrqhv4



Figure 110.1: Solve other puzzles @ https://gbud.in/chsgppz

## 110.1 Play chess for free



Figure 110.2: Play chess online for free. Solve puzzles and play with friends

Play chess for free at https://gbud.in/chs

We present you a platform to play chess online with friends for free. No need to install any app. You can play chess for free without registration or login.

Simple. You can do several chess related activities.

-