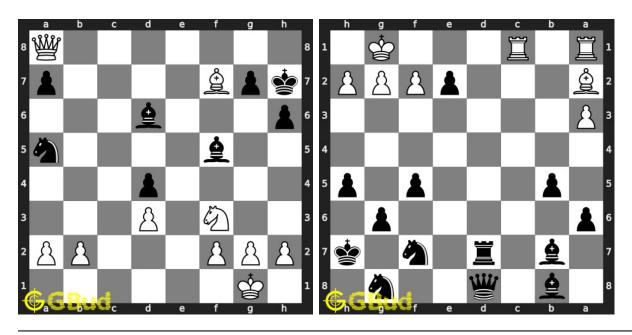

o's bishop mate
- 12. Damiano's mate
- 13. Double bishop mate
- 14. Double knight mate
- 15. Dovetail mate
- 16. Epaulette mate
- 17. Greco's mate
- 18. Hook mate
- 19. Kill box mate
- 20. King and two bishops mate
- 21. King and two knights mate
- 22. Ladder mate
- 23. Legal's mate
- 24. Lolli's mate
- 25. Max Lange's mate
- 26. Mayet's mate
- 27. Morphy's mate
- 28. Opera mate
- 29. David and Goliath mate
- 30. Pillsbury's mate
- 31. Queen mate
- 32. Reti's mate
- 33. Rook mate orbox mate
- 34. Smothered mate
- 35. Suffocation mate
- 36. Swallow's tail mate
- 37. Triangle mate
- 38. Vukovic's mate

Previous article : « Checkmate puzzles 51 to 60

Next article : Checkmate puzzles 71 to 80  $\times$ 

Back to top Contact Us

© GBud Games 2021

## Chapter 184

# Checkmate puzzles 71 to 80



#### 71. Mate in 1 move

Level: easy, Next Move: White Solution: https://gbud.in/gn80bk4

#### 72. Mate in 3 moves

Level: hard, Next Move: Black Solution: https://gbud.in/gn80bk4



#### 73. Mate in 4 moves

Level: hard, Next Move: White Solution: https://gbud.in/gn80bk4

#### 74. Mate in 1 move

Level: easy, Next Move: White Solution: https://gbud.in/gn80bk4



#### 75. Mate in 4 moves

Level: hard, Next Move: White Solution: https://gbud.in/gn80bk4

#### 76. Mate in 1 move

Level: easy, Next Move: White Solution: https://gbud.in/gn80bk4



#### 77. Mate in 1 move

Level: easy, Next Move: White Solution: https://gbud.in/gn80bk4 Solution: https://gbud.in/gn80bk4

#### 78. Mate in 2 moves

Level: medium, Next Move: Black



#### 79. Mate in 4 moves

Level: hard, Next Move: White Solution