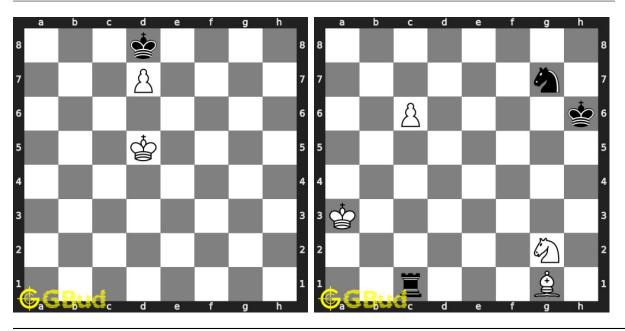

ing endgames.

Previous article: « Medium Chess Puzzles 91 to 100

Next article : Pawn promotion puzzles in chess 11 to 20  $\times$ 

Back to top Contact Us

© GBud Games 2021

## Chapter 143

# Pawn promotion puzzles in chess 11 to 20



#### 11. Mate in 2 moves

Level: Medium, Next Move: White Level: Hard, Next Move: White Solution: https://gbud.in/g72q524

12. Which are the best 5 moves next

Solution: https://gbud.in/g72q524



#### 13. Mate in 2 moves

Level: Medium, Next Move: Black Level: Hard, Next Move: White Solution: https://gbud.in/g72q524

#### 14. Mate in 6 moves

Solution: https://gbud.in/g72q524



#### 15. Mate in 1 move

Level: Easy, Next Move: White Solution: https://gbud.in/g72q524

#### 16. Gain rook

Level: Medium, Next Move: Black Solution: https://gbud.in/g72q524



#### 17. How will you promote your pawn?

Level: Hard, Next Move: White Solution: https://gbud.in/g72q524

#### 18. Get a queen in 5 moves

Level: Hard, Next Move: White Solution: https://gbud.in/g72q524



#### 19. Stop opponent's promotion

Level: Hard, Next Move: White Solution: https://gbud.in/g72q524

#### 20. Promote your pawn

Level: Medium, Next Move: White Solution: https://gbud.in/g72q524



Figure 143.1: Solve other puzzles @ https://gbud.in/chsgppz

## 143.1 Play chess for free



Figure 143.2: Play chess online for free. Solve puzzles and play with friends

Play chess for free at https://gbud.in/chs

We present you a platform to play chess online with friends for free. No need to install any app. You can play chess for free without registration or login.

Simple. You can do