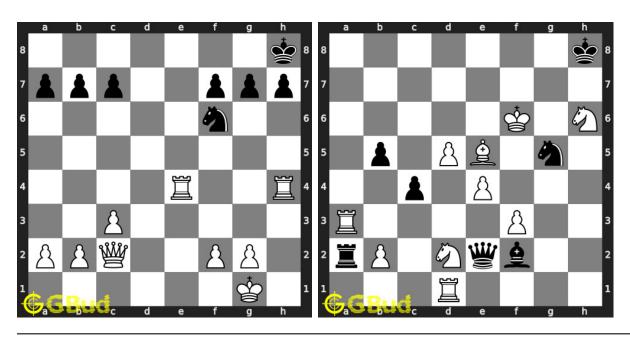

k, fourpawns attack, stonewall attack, trompowsky attack, undermining, windmill, xray, normal, Richter-Rauzer attack, Sozin attack, desparado, overloading, squeeze, swindle, zugzwang, zwischenschach and zwischenzug.

Previous article : « Chess strategy puzzles 81 to 90  $\,$ 

Next article : Chess terminology puzzles 1 to 10  $\times$ 

Back to top Contact Us

© GBud Games 2021

# Chapter 157

# Chess strategy puzzles 101 to 110



101. Mate in 2 moves

Level: Medium, Next Move: White Level: Medium, Next Move: White Solution: https://gbud.in/gpz6w64

102. Mate in 2 moves

Solution: https://gbud.in/gpz6w64



#### 103. Mate in 2 moves

Level: Hard, Next Move: White Solution: https://gbud.in/gpz6w64

#### 104. Mate in 2 moves

Level: Hard, Next Move: Black Solution: https://gbud.in/gpz6w64



#### 105. Mate in 2 moves

Level: Hard, Next Move: White Solution: https://gbud.in/gpz6w64

#### 106. Mate in 1 move

Level: Easy, Next Move: White Solution: https://gbud.in/gpz6w64



#### 107. Mate in 3 moves

Level: Medium, Next Move: White Level: Hard, Next Move: White Solution: https://gbud.in/gpz6w64

#### 108. Mate in 3 moves

Solution: https://gbud.in/gpz6w64



#### 109. Mate in 1 move

Level: Easy, Next Move: White Solution: https://gbud.in/gpz6w64

#### 110. Mate in 3 moves

Level: Medium, Next Move: White Solution: https://gbud.in/gpz6w64



Figure 157.1: Solve other puzzles @ https://gbud.in/chsgppz

## 157.1 Play chess for free



Figure 157.2: Play chess online for free. Solve puzzles and play with friends

Play chess for free at https://gbud.in/chs

We present you a platf