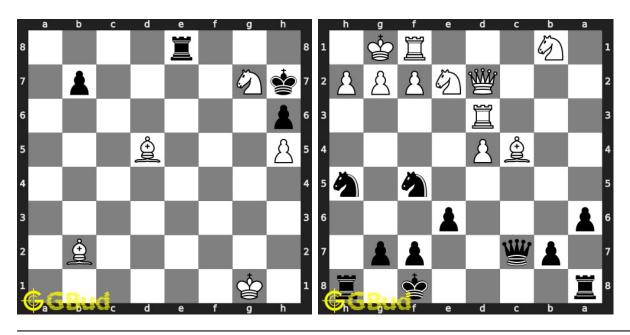

ksheets in pdf format. These pdf files are printable. These hard chess puzzles are for advanced chess players since they look for hard chess exercises. Practice these hard chess problems and compare your answers with the solutions provided. These hard chess problems are fun to solve. These hard chess puzzles are from 41 to 50. These hard chess problems are a subset of kids games.

You can solve these hard chess puzzles online. Alternatively, you can also

download the hard chess puzzles in pdf which is printable. You can print these hard chess problems worksheet and solve without internet.

Previous article: « Hard Chess Puzzles 31 to 40

Next article : Hard Chess Puzzles 51 to 60  $\times$ 

Back to top Contact Us

 $\odot$  GBud Games 2021

## Chapter 133

# Hard Chess Puzzles 51 to 60



#### 51. Mate in 4 moves

Level: Hard, Next Move: White Solution: https://gbud.in/gl3wd34

#### 52. Mate in 3 moves

Level: Hard, Next Move: Black Solution: https://gbud.in/gl3wd34



#### 53. Promote your pawn in 4 moves 54. Gain rook



#### 55. Gain queen

Level: Hard, Next Move: White Solution: https://gbud.in/gl3wd34

#### 56. Get a queen in 5 moves

Level: Hard, Next Move: White Solution: https://gbud.in/gl3wd34



#### 57. Mate in 2 moves

Level: Hard, Next Move: White Solution: https://gbud.in/gl3wd34

#### 58. Gain knight

Level: Hard, Next Move: White Solution: https://gbud.in/gl3wd34



#### 59. Mate in 2 moves

Level: Hard, Next Move: White Solution: https://gbud.in/gl3wd34

#### 60. Mate in 3 moves

Level: Hard, Next Move: Black, Solution: https://gbud.in/gl3wd34



Figure 1