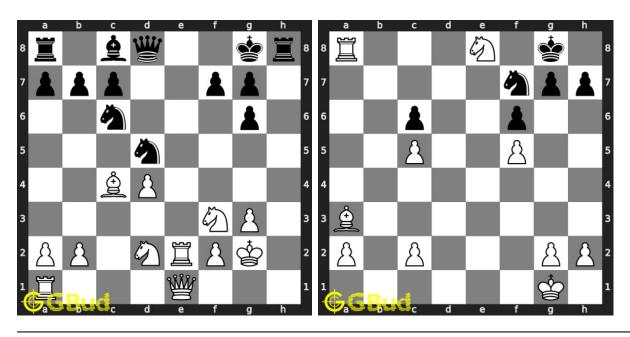

ve these chess strategy puzzles online. Alternatively, you can also download the chess strategy puzzles in pdf which is printable. You can print these chess strategy problems worksheet and solve without internet. These chess strategy puzzles are a subset of kids games.

These puzzles target different chess strategies such as discovered attack, discovered double attack, fourpawns attack, stonewall attack, trompowsky attack, undermining, windmill, xray, normal, Richter-Rauzer attack, Sozin attack, desparado, overloading, squeeze, swindle, zugzwang, zwischenschach and zwischenzug.

Previous article : « Chess strategy puzzles 1 to 10  $\,$ 

Next article : Chess strategy puzzles 11 to 20  $\times$ 

Back to top Contact Us

© GBud Games 2021

# Chapter 158

# Chess strategy puzzles 111 to 120



#### 111. Mate in 4 moves

Level: Hard, Next Move: White Solution: https://gbud.in/g31y294

#### 112. Mate in 2 moves

Level: Easy, Next Move: White Solution: https://gbud.in/g31y294



#### 113. Mate in 2 moves

Level: Medium, Next Move: Black Level: Hard, Next Move: Black Solution: https://gbud.in/g31y294

#### 114. Mate in 3 moves

Solution: https://gbud.in/g31y294



#### 115. Mate in 1 move

Level: Easy, Next Move: Black Solution: https://gbud.in/g31y294

#### 116. Gain opponent's rook

Level: Medium, Next Move: Black Solution: https://gbud.in/g31y294



#### 117. Capture opponent's pawn in two moves

Level: Hard, Next Move: Black Solution: https://gbud.in/g31y294

#### 118. Mate in 1 move

Level: Easy, Next Move: Whit Solution: https://gbud.in/g31y



#### 119. Mate in 2 moves

Lev