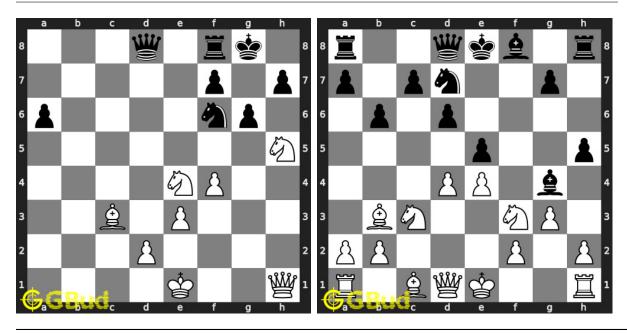

wischenschach and zwischenzug.

Previous article : « Chess strategy puzzles 81 to 90  $\,$ 

Next article : Chess terminology puzzles 1 to 10  $\times$ 

Back to top Contact Us

© GBud Games 2021

# Chapter 157

# Chess strategy puzzles 101 to 110



101. Mate in 2 moves

Level: Medium, Next Move: White Level: Medium, Next Move: White Solution: https://gbud.in/gpz6w64

102. Mate in 2 moves

Solution: https://gbud.in/gpz6w64



#### 103. Mate in 2 moves

Level: Hard, Next Move: White Solution: https://gbud.in/gpz6w64

#### 104. Mate in 2 moves

Level: Hard, Next Move: Black Solution: https://gbud.in/gpz6w64



#### 105. Mate in 2 moves

Level: Hard, Next Move: White Solution: https://gbud.in/gpz6w64

#### 106. Mate in 1 move

Level: Easy, Next Move: White Solution: https://gbud.in/gpz6w64



#### 107. Mate in 3 moves

Level: Medium, Next Move: White Level: Hard, Next Move: White Solution: https://gbud.in/gpz6w64

#### 108. Mate in 3 moves

Solution: https://gbud.in/gpz6w64



#### 109. Mate in 1 move

Level: Easy, Next Move: White Solution: https://gbud.in/gpz6w64

#### 110. Mate in 3 moves

Level: Medium, Next Move: White Solution: https://gbud.in/gpz6w64



Figure 157.1: Solve other puzzles @ https://gbud.in/chsgppz

## 157.1 Play chess for free



Figure 157.2: Play chess online for free. Solve puzzles and play with friends

Play chess for free at https://gbud.in/chs

We present you a platform to play chess online with friends for free. No need to install any app. You can play chess for free without registration or login.

Simple. You can do several chess related activiti