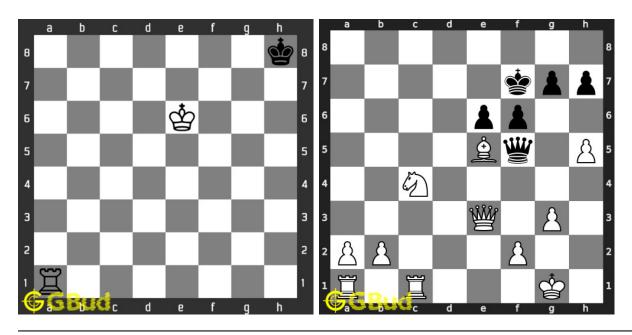

amiano's mate
- 13. Double bishop mate
- 14. Double knight mate
- 15. Dovetail mate
- 16. Epaulette mate
- 17. Greco's mate
- 18. Hook mate
- 19. Kill box mate
- 20. King and two bishops mate
- 21. King and two knights mate
- 22. Ladder mate
- 23. Legal's mate
- 24. Lolli's mate
- 25. Max Lange's mate
- 26. Mayet's mate
- 27. Morphy's mate
- 28. Opera mate
- 29. David and Goliath mate
- 30. Pillsbury's mate
- 31. Queen mate
- 32. Reti's mate
- 33. Rook mate orbox mate
- 34. Smothered mate
- 35. Suffocation mate
- 36. Swallow's tail mate
- 37. Triangle mate
- 38. Vukovic's mate

Previous article : « Pawn promotion puzzles in chess 41 to 50  $\,$ 

Next article : Check mate puzzles 101 to 110  $\times$ 

Back to top Contact Us

© GBud Games 2021

# Chapter 178

# Checkmate puzzles 11 to 20



#### 11. Mate in 4 moves

Level: Hard, Next Move: White Solution: https://gbud.in/g9206g4

#### 12. Mate in 3 moves

Level: Hard, Next Move: White Solution: https://gbud.in/g9206g4



#### 13. Mate in 3 moves

Level: Hard, Next Move: White Solution: https://gbud.in/g9206g4

#### 14. Mate in 3 moves

Level: Hard, Next Move: White Solution: https://gbud.in/g9206g4



#### 15. Mate in 3 moves

Level: Hard, Next Move: White Solution: https://gbud.in/g9206g4

#### 16. Mate in 3 moves

Level: Hard, Next Move: White Solution: https://gbud.in/g9206g4



#### 17. Mate in 2 moves

Level: Medium, Next Move: White Level: Hard, Next Move: White Solution: https://gbud.in/g9206g4

#### 18. Mate in 3 moves

Solution: https://gbud.in/g9206g4



#### 19. Mate in 2 moves

Level: Medium, Next Move: White So