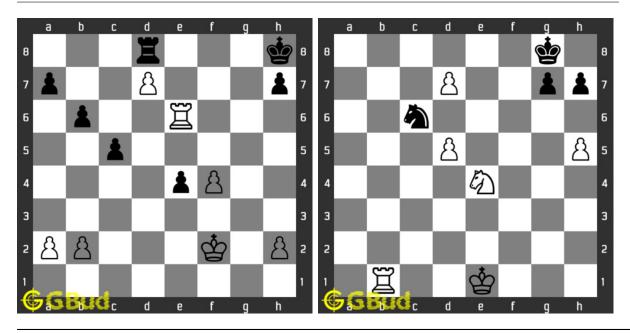

ut internet.

Previous article: « Hard Chess Puzzles 121 to 130

Next article: Hard Chess Puzzles 21 to 30 »

Back to top Contact Us

 $\ \, {\mathbb O}$  GBud Games 2021

## Chapter 142

# Pawn promotion puzzles in chess 1 to 10



#### 1. Gain rook

Level: Easy, Next Move: White Solution: https://gbud.in/gn7jm14

#### 2. Avoid check mate in one move

Level: Easy, Next Move: White Solution: https://gbud.in/gn7jm14



#### 3. Mate in 2 moves

Level: Medium, Next Move: White Level: Hard, Next Move: White Solution: https://gbud.in/gn7jm14

#### 4. Checkmate in three moves

Solution: https://gbud.in/gn7jm14



5. Checkmate in three moves Level: Hard, Next Move: White Solution: https://gbud.in/gn7jm14 6. Checkmate in three moves Level: Hard, Next Move: White Solution: https://gbud.in/gn7jm14



#### 7. Gain rook

Level: Hard, Next Move: White

#### 8. Mate in 3 moves

Level: Hard, Next Move: White Solution: https://gbud.in/gn7jm14 Solution: https://gbud.in/gn7jm14



#### 9. Mate in 5 moves

Level: Hard, Next Move: Black Solution: https://gbud.in/gn7jm14

#### 10. Mate in 1 move

Level: Easy, Next Move: White Solution: https://gbud.in/gn7jm14



Figure 142.1: Solve other puzzles @ https://gbud.in/chsgppz

## 142.1 Play chess for free



Figure 142.2: Play chess online for free. Solve puzzles and play with friends

Play chess for free at https://gbud.in/chs

We present you a platform to play chess online with friends for free. No need to install any app. You can play chess for free without registration or login.

Simple. You can do several chess related activities.

- 1. solve c