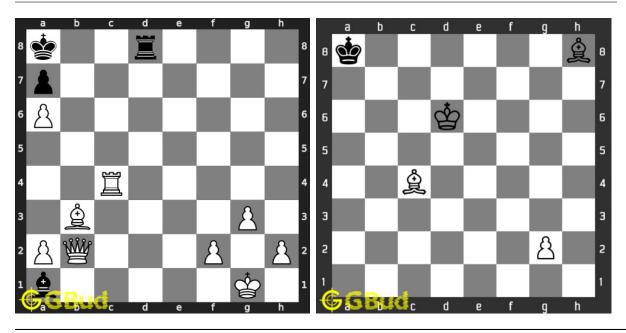

ps mate
- 21. King and two knights mate
- 22. Ladder mate
- 23. Legal's mate
- 24. Lolli's mate
- 25. Max Lange's mate
- 26. Mayet's mate
- 27. Morphy's mate
- 28. Opera mate
- 29. David and Goliath mate
- 30. Pillsbury's mate
- 31. Queen mate
- 32. Reti's mate
- 33. Rook mate orbox mate
- 34. Smothered mate
- 35. Suffocation mate
- 36. Swallow's tail mate
- 37. Triangle mate
- 38. Vukovic's mate

Previous article : « Pawn promotion puzzles in chess 41 to 50  $\,$ 

Next article : Check mate puzzles 101 to 110  $\times$ 

Back to top Contact Us

© GBud Games 2021

# Chapter 178

# Checkmate puzzles 11 to 20



#### 11. Mate in 4 moves

Level: Hard, Next Move: White Solution: https://gbud.in/g9206g4

#### 12. Mate in 3 moves

Level: Hard, Next Move: White Solution: https://gbud.in/g9206g4



#### 13. Mate in 3 moves

Level: Hard, Next Move: White Solution: https://gbud.in/g9206g4

#### 14. Mate in 3 moves

Level: Hard, Next Move: White Solution: https://gbud.in/g9206g4



#### 15. Mate in 3 moves

Level: Hard, Next Move: White Solution: https://gbud.in/g9206g4

#### 16. Mate in 3 moves

Level: Hard, Next Move: White Solution: https://gbud.in/g9206g4



#### 17. Mate in 2 moves

Level: Medium, Next Move: White Level: Hard, Next Move: White Solution: https://gbud.in/g9206g4

#### 18. Mate in 3 moves

Solution: https://gbud.in/g9206g4



#### 19. Mate in 2 moves

Level: Medium, Next Move: White Solution: https://gbud.in/g9206g4

#### 20. Mate in 2 moves

Level: Medium, Next Move: White Solution: https://gbud.in/g9206g4



Figure 178.1: Solve other puzzles @ https://gbud.in/chsg