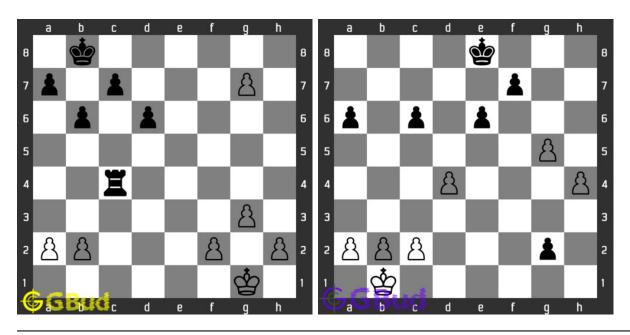

ormat. These pdf files are printable. These hard chess puzzles are for advanced chess players since they look for hard chess exercises. Practice these hard chess problems and compare your answers with the solutions provided. These hard chess problems are fun to solve. These hard chess puzzles are from 131 to 140. These hard chess problems are a subset of kids games.

You can solve these hard chess puzzles online. Alternatively, you can also download the hard chess puzzles in pdf which is printable. You can print these hard chess problems worksheet and solve without internet.

Previous article: « Hard Chess Puzzles 121 to 130

Next article: Hard Chess Puzzles 21 to 30 »

Back to top Contact Us

 $\ \, {\mathbb O}$  GBud Games 2021

## Chapter 142

# Pawn promotion puzzles in chess 1 to 10



#### 1. Gain rook

Level: Easy, Next Move: White Solution: https://gbud.in/gn7jm14

#### 2. Avoid check mate in one move

Level: Easy, Next Move: White Solution: https://gbud.in/gn7jm14



#### 3. Mate in 2 moves

Level: Medium, Next Move: White Level: Hard, Next Move: White Solution: https://gbud.in/gn7jm14

#### 4. Checkmate in three moves

Solution: https://gbud.in/gn7jm14



5. Checkmate in three moves Level: Hard, Next Move: White Solution: https://gbud.in/gn7jm14 6. Checkmate in three moves Level: Hard, Next Move: White Solution: https://gbud.in/gn7jm14



#### 7. Gain rook

Level: Hard, Next Move: White

#### 8. Mate in 3 moves

Level: Hard, Next Move: White Solution: https://gbud.in/gn7jm14 Solution: https://gbud.in/gn7jm14



#### 9. Mate in 5 moves

Level: Hard, Next Move: Blac