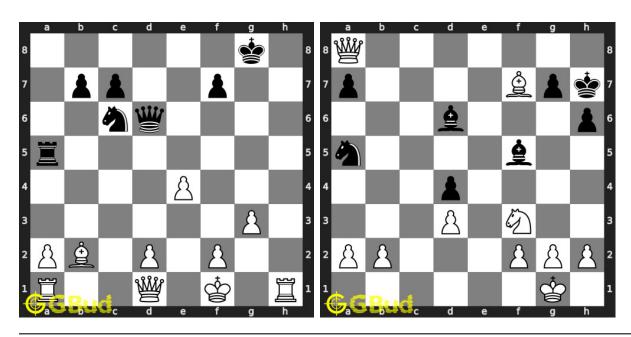

. Alternatively, you can also download the Mate in 1 move puzzles in pdf which is printable. You can print these Mate in 1 move problems worksheet and solve without internet. These mate in 1 chess puzzles are a subset of kids games.

Previous article: « Mate in 1 move puzzles 21 to 30

Next article : Mate in 1 move puzzles 41 to 50  $\times$ 

Back to top Contact Us

© GBud Games 2021

## Chapter 14

# Mate in 1 move puzzles 41 to 50



## 41. Mate in 1 move

Level: Easy, Next Move: White Solution: https://gbud.in/g3l1294

### 42. Mate in 1 move

Level : Easy, Next Move : Black Solution : https://gbud.in/g3l1294



### 43. Mate in 1 move

Level: Easy, Next Move: White Solution: https://gbud.in/g3l1294

## 44. Mate in 1 move

Level: Easy, Next Move: White Solution: https://gbud.in/g3l1294



## 45. Mate in 1 move

Level: Easy, Next Move: White Solution: https://gbud.in/g3l1294

### 46. Mate in 1 move

Level: Easy, Next Move: White Solution: https://gbud.in/g3l1294



### 47. Mate in 1 move

Level: Easy, Next Move: White Solution: https://gbud.in/g3l1294

## 48. Mate in 1 move

Level: Easy, Next Move: White Solution: https://gbud.in/g3l1294



## 49. Mate in 1 move

Level: Easy, Next Move: White Solution: https://gbud.in/g3l1294

### 50. Mate in 1 move

Level: Easy, Next Move: White Solution: https://gbud.in/g3l1294



Figure 14.1: Solve other puzzles @ https://gbud.in/chsgppz

## 14.1 Play chess for free



Figure 14.2: Play chess online for free. Solve puzzles and play with friends

Play chess for free at https://gbud.in/chs

We present you a platform to play chess online w