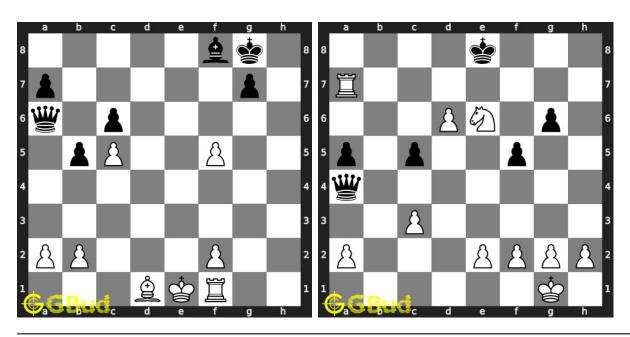

rook puzzles are a subset of kids games.

Each player has two rooks. The shape of the top portion of rook loosely represents a castle turret. The rook is also called a castle. Rooks are stronger than the knights or bishops.

Previous article: « Chess rook puzzles 61 to 70

Next article: Chess rook puzzles 81 to 90 »

Back to top Contact Us

© GBud Games 2021

# Chapter 219

# Chess rook puzzles 81 to 90



## 81. Mate in 3 moves

Level: medium, Next Move: White Solution: https://gbud.in/grvcm94

## 82. Gain opponent's queen in 2 moves

Level: medium, Next Move: Black Solution: https://gbud.in/grvcm94



## 83. Mate in 2 moves

Level: medium, Next Move: Black Level: medium, Next Move: White Solution: https://gbud.in/grvcm94

## 84. Gain opponent's queen

Solution: https://gbud.in/grvcm94



## 85. Mate in 2 moves

Level: medium, Next Move: White Solution: https://gbud.in/grvcm94

## 86. Mate in 1 move

Level: easy, Next Move: White Solution: https://gbud.in/grvcm94



#### 87. Mate in 2 moves

Level: medium, Next Move: White Level: hard, Next Move: Black Solution: https://gbud.in/grvcm94

## 88. Mate in 3 moves

Solution: https://gbud.in/grvcm94



## 89. Mate in 2 moves

Level: medium, Next Move: White Level: medium, Next Move: Black Solution: https://gbud.in/grvcm94

## 90. Mate in 3 moves

Solution: https://gbud.in/grvcm94



Figure 219.1: Solve other puzzles @ https://gbud.in/chsgppz

## 219.1 Play chess for free



Figure 219.2: Play chess online for free. Solve puzzles and play with friends

Play chess for free at https://gbud.in/chs

We present you a platform to play