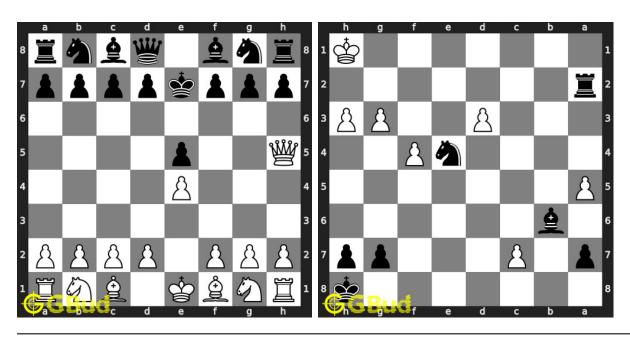

## Contents

| 1        | Chess puzzle collections                              | 52  |
|----------|-------------------------------------------------------|-----|
|          | 1.1 Free chess puzzle collections                     | 52  |
|          | 1.2 Chess puzzles collections                         | 52  |
|          | 1.3 Download chess puzzles worksheets pdf             | 59  |
|          | 1.4 Chess puzzle collections - individual collections | 65  |
|          | 1.5 Play chess for free                               | 72  |
| <b>2</b> | Chess avoid checkmate puzzles 1 to 10                 | 75  |
|          | 2.1 Play chess for free                               | 78  |
| 3        | Avoid checkmate puzzles 11 to 20                      | 81  |
|          | 3.1 Play chess for free                               | 83  |
| 4        | Chess battery puzzles 1 to 10                         | 86  |
|          | 4.1 Play chess for free                               | 89  |
| 5        | Chess battery puzzles 11 to 20                        | 92  |
|          | 5.1 Play chess for free                               | 95  |
| 6        | Chess battery puzzles 21 to 30                        | 98  |
|          | 6.1 Play chess for free                               | 101 |
| 7        | Chess battery puzzles 31 to 40                        | 104 |
|          | 7.1 Play chess for free                               | 107 |
| 8        | Chess battery puzzles 41 to 50                        | 110 |
|          | 8.1 Play chess for free                               | 113 |
| 9        | Chess battery puzzles 51 to 60                        | 116 |
|          | 9.1 Play chess for free                               | 117 |
| 10       | Mate in 1 move puzzles 1 to 10                        | 120 |