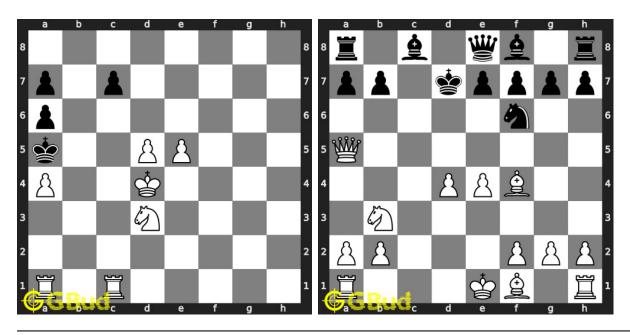

ess puzzle pdf files are printable. These medium chess puzzles are for intermediate players since they look for medium chess exercises. Practice these medium chess problems and compare your answers with the solutions provided. These medium chess problems are fun to solve. These medium chess puzzles are from 121 to 130. These medium chess problems are a subset of kids games.

You can solve these medium chess puzzles online. Alternatively, you can also download the medium chess puzzles in pdf which is printable. You can print these medium chess problems worksheet and solve without internet.

Previous article: « Medium Chess Puzzles 111 to 120

Next article: Medium Chess Puzzles 131 to 140 »

Back to top Contact Us

 $\odot$  GBud Games 2021

# Chapter 127

# Medium Chess Puzzles 131 to 140



#### 131. Mate in 2 moves

Level: medium, Next Move: White Level: medium, Next Move: White Solution: https://gbud.in/g8s3ww4

#### 132. Mate in 2 moves

Solution: https://gbud.in/g8s3ww4



#### 133. Mate in 2 moves

Level: medium, Next Move: White Level: medium, Next Move: Black Solution: https://gbud.in/g8s3ww4

#### 134. Mate in 2 moves

Solution: https://gbud.in/g8s3ww4



#### 135. Mate in 2 moves

Level: medium, Next Move: White Solution: https://gbud.in/g8s3ww4

#### 136. Mate in 2 moves

Level: medium, Next Move: White Solution: https://gbud.in/g8s3ww4



#### 137. Mate in 2 moves

#### 138. Mate in 2 moves

Level: medium, Next Move: Black Level: medium, Next Move: White Solution: https://gbud.in/g8s3ww4 Solution: https://gbud.in/g8s3ww4



Figure 127.1: Solve other puzzles @ htt