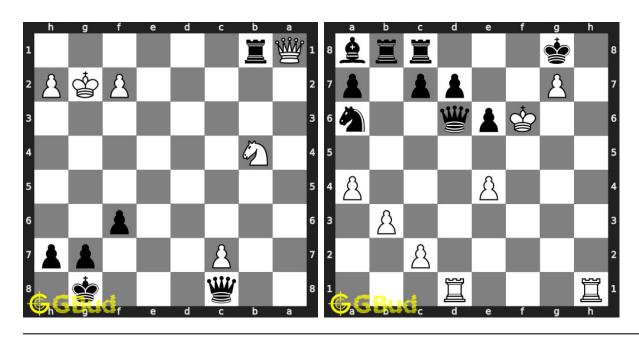

## Contents

| 1        | Chess puzzle collections                              | 52  |
|----------|-------------------------------------------------------|-----|
|          | 1.1 Free chess puzzle collections                     | 52  |
|          | 1.2 Chess puzzles collections                         | 52  |
|          | 1.3 Download chess puzzles worksheets pdf             | 59  |
|          | 1.4 Chess puzzle collections - individual collections | 65  |
|          | 1.5 Play chess for free                               | 72  |
| <b>2</b> | Chess avoid checkmate puzzles 1 to 10                 | 75  |
|          | 2.1 Play chess for free                               | 78  |
| 3        | Avoid checkmate puzzles 11 to 20                      | 81  |
|          | 3.1 Play chess for free                               | 83  |
| 4        | Chess battery puzzles 1 to 10                         | 86  |
|          | 4.1 Play chess for free                               | 89  |
| 5        | Chess battery puzzles 11 to 20                        | 92  |
|          | 5.1 Play chess for free                               | 95  |
| 6        | Chess battery puzzles 21 to 30                        | 98  |
|          | 6.1 Play chess for free                               | 101 |
| 7        | Chess battery puzzles 31 to 40                        | 104 |
|          | 7.1 Play chess for free                               | 107 |
| 8        | Chess battery puzzles 41 to 50                        | 110 |
|          | 8.1 Play chess for free                               | 113 |
| 9        | Chess battery puzzles 51 to 60                        | 116 |
|          | 9.1 Play chess for free                               | 117 |
| 10       | Mate in 1 move puzzles 1 to 10                        | 120 |