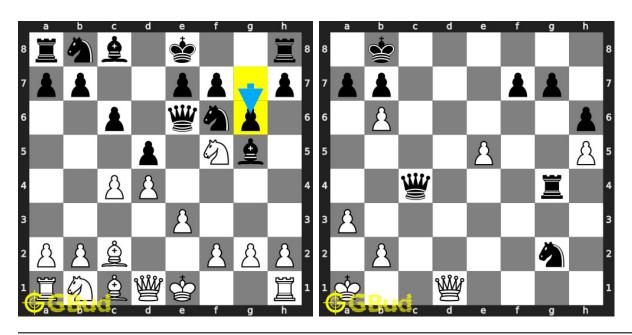

s puzzles in pdf which is printable. You can print these chess strategy problems worksheet and solve without internet. These gain a piece chess puzzles are a subset of kids games.

Previous article: « Gain a piece chess puzzles 61 to 70

Next article : Gain a piece chess puzzles 81 to 90  $\times$ 

Back to top Contact Us

© GBud Games 2021

# Chapter 65

# Gain a piece chess puzzles 81 to 90



81. Gain opponent's queen

Level: medium, Next Move: White Level: hard, Next Move: Black Solution: https://gbud.in/gh6xjg4

82. Promote your pawn to a queen in 3

Solution: https://gbud.in/gh6xjg4



#### 83. Free the a file for your pawn

Level: hard, Next Move: White Solution: https://gbud.in/gh6xjg4

#### 84. Gain opponent's rook

Level: hard, Next Move: Black Solution: https://gbud.in/gh6xjg4



#### 85. Gain opponent's queen through a fork

Level: easy, Next Move: White Solution: https://gbud.in/gh6xjg4

### 86. Gain opponent's queen in

Level: hard, Next Move: White Solution: https://gbud.in/gh6xjg4



Figure 65.1: Solve other puzzles @ https://gbud.in/chsgppz

## 65.1 Play chess for free



Figure 65.2: Play chess online for free. Solve puzzles and play with friends

Play chess for free at https://gbud.in/chs

We present you a platform to play chess online with friends for free. No need to install any app. You can play chess for free without registration or login.

Simple. You can do several chess related activities.

- 1. solve chess puzzles
- 2. learn about chess
- 3. play chess with computer
- 4. play chess with friend
- 5. create your own chess games
- 6. fen viewer
- 7.