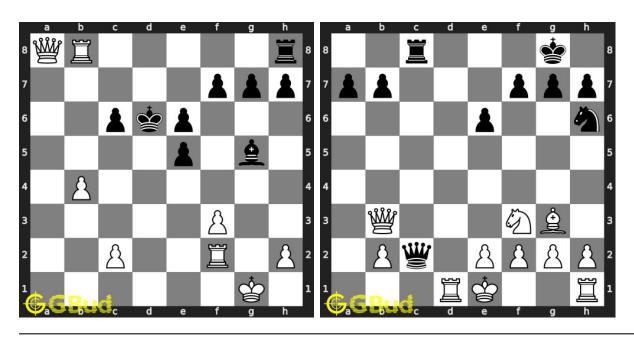

you can also download the chess sacrifice puzzles in pdf which is printable. You can print these chess sacrifice problems worksheet and solve without internet. These chess sacrifice puzzles are a subset of kids games.

Previous article: « Chess sacrifice puzzles 51 to 60

Next article : Chess sacrifice puzzles 71 to 80  $\times$ 

Back to top Contact Us

© GBud Games 2021

# Chapter 83

# Chess sacrifice puzzles 71 to 80



#### 71. Mate in 2 moves

Level: Medium, Next Move: Black Level: Hard, Next Move: Black

#### 72. Mate in 3 moves

Solution: https://gbud.in/g5z9wk4 Solution: https://gbud.in/g5z9wk4



#### 73. Mate in 2 moves

Level: Medium, Next Move: White Level: Medium, Next Move: Black Solution: https://gbud.in/g5z9wk4

#### 74. Mate in 2 moves

Solution: https://gbud.in/g5z9wk4



#### 75. Mate in 3 moves

Level: Hard, Next Move: White Solution: https://gbud.in/g5z9wk4

#### 76. Gain opponent's queen in two moves

Level: Medium, Next Move: White Solution: https://gbud.in/g5z9wk4



#### 77. How will you save your queen

Level: Medium, Next Move: White Solution: https://gbud.in/g5z9wk4

### 78. Fork and capture opponent's queen

Level: Easy, Next Move: White Solution: https://gbud.in/g5z9wk4



#### 79. Gain queen

Level: Medium, Next Move: White Level: Hard, Next Move: Black Solution: https://gbud.in/g5z9wk4

#### 80. Mate in 4 moves

Solution: https://gbud.in/g5z9wk4



Figure 83.1: Solve other puzzles @ https://gbud.in/chsgppz

## 83.1 Play chess for free



Figure 83.2: Play chess online for free. Solve puzzles and play with friends

Play chess for free at http