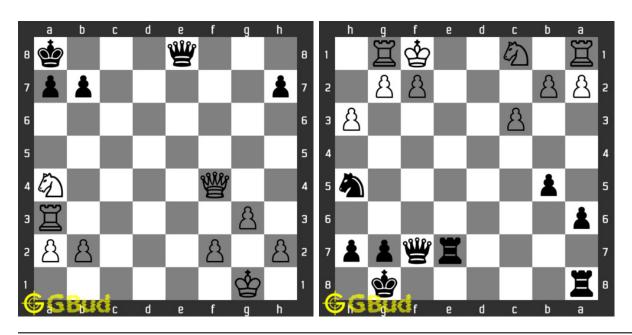

move puzzles 1 to 10



1. Checkmate in one move

Level: Easy, Next Move: White Solution: https://gbud.in/g4z6dm4

2. Checkmate in one move

Level: Easy, Next Move: White Solution: https://gbud.in/g4z6dm4



#### 3. Checkmate in one move

Level: Easy, Next Move: White Solution: https://gbud.in/g4z6dm4

#### 4. Check mate in one move

Level: Easy, Next Move: White Solution: https://gbud.in/g4z6dm4



#### 5. Take advantage of opponents mistake 6. Mate in 1 move

Level: Easy, Next Move: White Solution: https://gbud.in/g4z6dm4

Level: Easy, Next Move: Black Solution: https://gbud.in/g4z6dm4



#### 7. Your queen is lost. What would you do?

Level: Medium, Next Move: White Solution: https://gbud.in/g4z6dm4

#### 8. Mate in 1 move

Level: Easy, Next Move: White Solution: https://gbud.in/g4z6d



#### 9. Mate in 1 move

Level: Easy, Next Move: White Solution: https://gbud.in/g4z6dm4

#### 10. Mate in 1 move

Level: Easy, Next Move: Black Solution: https://gbud.in/g4z6dm4



Figure 10.1: Solve other puzzles @ https://gbud.in/chsgppz

## 10.1 Play chess for free



Figure 10.2: Play chess online for free. Solve puzzles and play with friends

Play chess for free at https://gbud.in/chs

We present you a platform to play chess online with friends for free. No need to install any app. You can play chess for free without registration or login.

Simple. You can do several chess related activities.

- 1. solve chess puzzles
- 2. learn about chess
- 3. play chess with computer
- 4. play chess with friend
- 5. create your own chess games
- 6. fen viewer
- 7. fen editor
- 8. fen generator
-