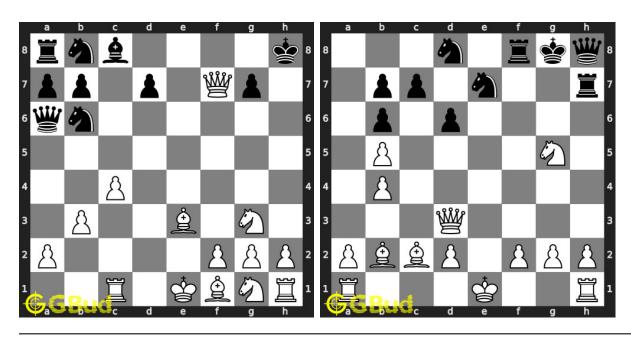

nline. Alternatively, you can also download the Mate in 2 moves puzzles in pdf which is printable. You can print these Mate in 2 moves problems worksheet and solve without internet. These mate in 2 chess puzzles are a subset of kids games.

Previous article: « Mate in 2 moves puzzles 31 to 40

Next article : Mate in 2 moves puzzles 51 to 60  $\times$ 

Back to top Contact Us

© GBud Games 2021

### Chapter 71

# Mate in 2 moves puzzles 51 to 60



#### 51. Mate in 2 moves

Solution: https://gbud.in/g14fcp4

#### 52. Mate in 2 moves

Level: Medium, Next Move: Black Level: Medium, Next Move: White Solution: https://gbud.in/g14fcp4



Level: Medium, Next Move: Black Level: Medium, Next Move: White Solution: https://gbud.in/g14fcp4

#### 54. Mate in 2 moves

Solution: https://gbud.in/g14fcp4



#### 55. Mate in 2 moves

Level: Medium, Next Move: White Solution: https://gbud.in/g14fcp4

#### 56. Mate in 2 moves

Level: Medium, Next Move: White Solution: https://gbud.in/g14fcp4



Level: Medium, Next Move: White Solution: https://gbud.in/g14fcp4

#### 58. Mate in 2 moves

Level: Hard, Next Move: White Solution: https://gbud.in/g14fcp4



#### 59. Mate in 2 moves

Level: Medium, Next Move: White Solution: https://gbud.in/g14fcp4

#### 60. Mate in 2 moves

Level: Medium, Next Move: Black Solution: https://gbud.in/g14fcp4



Figure 71.1: Solve other puzzles @ https://gbud.in/chsgppz

### 71.1 Play chess for free



Figure 71.2: Play chess online for free. Solve puzzles and play with friends

Play chess for free at https://gbud.in/chs

We present you a platform to play chess online w