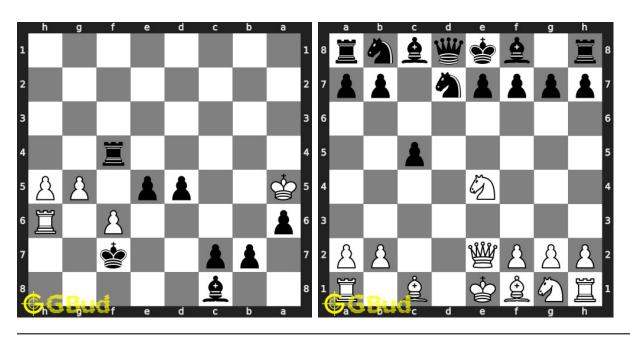

Alternatively, you can also

download the easy chess puzzles in pdf which is printable. You can print these easy chess problems worksheet and solve without internet.

Previous article : « Easy Chess Puzzles 111 to 120

Next article : Easy Chess Puzzles 131 to 140  $\times$ 

Back to top Contact Us

© GBud Games 2021

# Chapter 113

# Easy Chess Puzzles 131 to 140



131. What is the best move Level: easy, Next Move: White

Solution: https://gbud.in/gcw1x74

132. What is the better move than losing

 $\label{eq:level:easy} \mbox{Level: easy, Next Move: White} \\ \mbox{Solution: https://gbud.in/gcw1x74}$ 



133. How do you respond after losing your queen

Level: easy, Next Move: White Solution: https://gbud.in/gcw1x74

134. Mate in 1 move Level: easy, Next Move:

Solution: https://gbud.in



#### 135. Mate in 1 move

Level: easy, Next Move: Black Solution: https://gbud.in/gcw1x74

#### 136. Mate in 1 move

Level: easy, Next Move: White Solution: https://gbud.in/gcw1x74



## 137. Mate in 1 move

Level: easy, Next Move: Black Solution: https://gbud.in/gcw1x74

### 138. Gain opponent's queen through a fo

Level: easy, Next Move: White Solution: https://gbud.in/gcw1x74



Figure 113.1: Solve other puzzles @ https://gbud.in/chsgppz

# 113.1 Play chess for free



Figure 113.2: Play chess online for free. Solve puzzles and play with friends

Play chess for free at https://gbud.in/chs

We present you a platform to play chess online with friends for free. No need to install any app. You can play chess for free without registration or login.

Simple. You can do several chess related