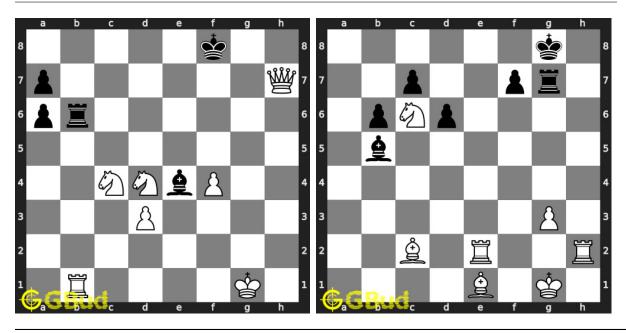

in 4 chess puzzles 1 to 10 and improve your chess games through improvement of your chess strategies and chess tactics. You can solve these Mate in 4 moves puzzles online. Alternatively, you can also download the Mate in 4 moves puzzles in pdf which is printable. You can print these Mate in 4 moves problems worksheet and solve without internet. These mate in 4 chess puzzles are a subset of kids games.

Previous article: « Mate in 3 moves puzzles 71 to 80

Next article : Mate in 4 moves puzzles 11 to 20  $\times$ 

Back to top Contact Us

© GBud Games 2021

## Chapter 199

# Mate in 4 moves puzzles 11 to 20



#### 11. Mate in 4 moves

Level: hard, Next Move: White Solution: https://gbud.in/g3r35x4

#### 12. Mate in 4 moves

Level: hard, Next Move: White Solution: https://gbud.in/g3r35x4



#### 13. Mate in 4 moves

Level: hard, Next Move: White Solution: https://gbud.in/g3r35x4

#### 14. Mate in 4 moves

Level: hard, Next Move: White Solution: https://gbud.in/g3r35x4



#### 15. Mate in 4 moves

Level: hard, Next Move: White Solution: https://gbud.in/g3r35x4

#### 16. Mate in 4 moves

Level: hard, Next Move: White Solution: https://gbud.in/g3r35x4



#### 17. Mate in 4 moves

Level: hard, Next Move: White Solution: https://gbud.in/g3r35x4

## 18. Mate in 4 moves

Level: hard, Next Move: Black Solution: https://gbud.in/g3r35x4



## 19. Mate in 4 moves

Level: hard, Next Move: White Solution: https://gbud.in/g3r35x4

## 20. Mate in 4 moves

Level: hard, Next Move: Black Solution: https://gbud.in/g3r35x4



Figure 199.1: Solve other puzzles @ https://gbud.in/chsgppz

## 199.