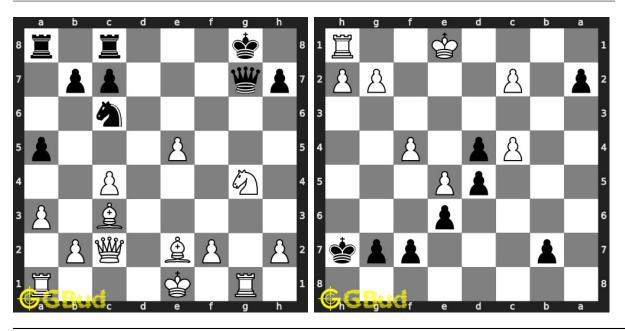

« Gain a piece chess puzzles 41 to 50

Next article : Gain a piece chess puzzles 61 to 70  $\times$ 

Back to top Contact Us

© GBud Games 2021

# Chapter 63

# Gain a piece chess puzzles 61 to 70



#### 61. Gain rook

Level: medium, Next Move: White Solution: https://gbud.in/g5mkqm4

#### 62. Gain opponent's rook

Level: medium, Next Move: White Solution: https://gbud.in/g5mkqm4



#### 63. Gain queen in 2 moves

Level: medium, Next Move: Black Solution: https://gbud.in/g5mkqm4

#### 64. Gain opponent's queen

Level: easy, Next Move: Black Solution: https://gbud.in/g5mkqm4



#### 65. Gain opponent's queen in 2 moves

Level: medium, Next Move: White Solution: https://gbud.in/g5mkqm4

#### 66. Gain opponent's rook by a kn

Level: easy, Next Move: Black Solution: https://gbud.in/g5mkqm4



## 67. Gain opponent's queen in 2 moves

Level: medium, Next Move: White Solution: https://gbud.in/g5mkqm4

## 68. Gain opponent's rook

Level: easy, Next Move: Black Solution: https://gbud.in/g5mkqm4



#### 69. Gain opponent's rook

Level: medium, Next Move: White Solution: https://gbud.in/g5mkqm4

## 70. Remove opponent's rook

Level: hard, Next Move: Black Solution: https://gbud.in/g5mkqm4



Figure 63.1: Solve other puzzles @ https://gbud.in/chsgppz

## 63.1 Play chess for free



Figure 63.2: Play chess online for free. Solve puzzles and play with friends

Play chess for free at https://gbud.in/chs

We present you a platform to play chess online with friends for free. No need to install any app. You can play chess for free without registration or login.

Simple. You can do several