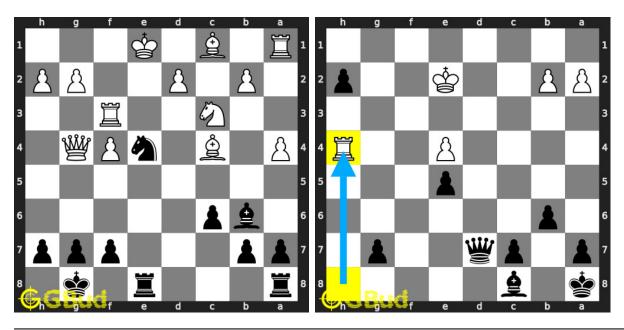

is QR code or goto the link below

#### https://gbud.in/g7x66l4

Solve these chess fork puzzles 51 to 60 and improve your chess games through improvement of your chess strategies and chess tactics. You can solve these chess fork puzzles online. Alternatively, you can also download the chess fork puzzles in pdf which is printable. You can print these chess fork problems worksheet and solve without internet. These chess fork puzzles are a subset of kids games.

These puzzles target different forks such as queen fork, knight fork, pawn fork, king fork, rook fork and bishop fork. Read more about Fork in chess

.

Previous article : « Chess fork puzzles 41 to 50

Next article: Chess fork puzzles 61 to 70 »

Back to top Contact Us

© GBud Games 2021

# Chapter 56

# Chess fork puzzles 61 to 70



61. Gain opponent's queen in 2 moves

Level: medium, Next Move: Black Solution: https://gbud.in/gx5wsf4 62. Promote your pawn to a quee

Level: hard, Next Move: Black Solution: https://gbud.in/gx5wsf4



#### 63. Mate in 2 moves

Level: medium, Next Move: White Level: medium, Next Move: White Solution: https://gbud.in/gx5wsf4

#### 64. Mate in 2 moves

Solution: https://gbud.in/gx5wsf4



#### 65. Gain opponent's rook

Level: hard, Next Move: Black Solution: https://gbud.in/gx5wsf4

#### 66. Gain opponent's queen through a for

Level: easy, Next Move: White Solution: https://gbud.in/gx5wsf4



Figure 56.1: Solve other puzzles @ https://gbud.in/chsgppz

### 56.1 Play chess for free



Figure 56.2: Play chess online for free. Solve puzzles and play with friends

Play chess for free at http