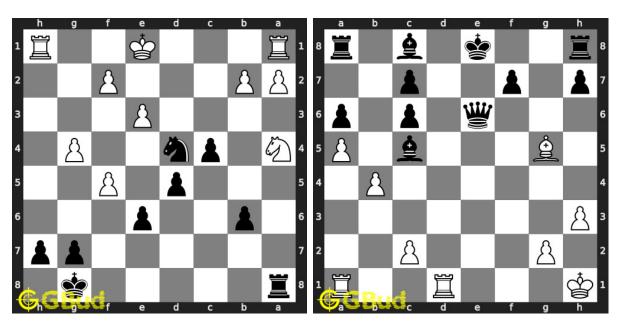

et of kids games.

You can solve these easy chess puzzles online. Alternatively, you can also

download the easy chess puzzles in pdf which is printable. You can print these easy chess problems worksheet and solve without internet.

Previous article: « Easy Chess Puzzles 71 to 80

Next article : Easy Chess Puzzles 91 to 100  $\times$ 

Back to top Contact Us

© GBud Games 2021

## Chapter 109

# Easy Chess Puzzles 91 to 100



#### 91. Mate in 1 move

Level: Easy, Next Move: White Solution: https://gbud.in/g765vg4

#### 92. Mate in 1 move

Level: Easy, Next Move: White Solution: https://gbud.in/g765vg4



#### 93. Gain opponent's queen

Level: Easy, Next Move: Black Solution: https://gbud.in/g765vg4

#### 94. Mate in 1 move

Level: Easy, Next Move: White Solution: https://gbud.in/g765vg4



### 95. Gain opponent's rook by a knight fork 96. Mate in 1 move

Level: Easy, Next Move: Black
Solution: https://gbud.in/g765vg4
Level: Easy, Next Move: White
Solution: https://gbud.in/g765vg4



#### 97. Mate in 1 move

Level: Easy, Next Move: White Solution: https://gbud.in/g765vg4

#### 98. Mate in 1 move

Level: Easy, Next Move: White Solution: https://gbud.in/g765vg4



#### 99. Mate in 1 move

Level: Easy, Next Move: White Solution: https://gbud.in/g765vg4

#### 100. Mate in 1 move

Level: Easy, Next Move: White Solution: https://gbud.in/g765vg4



Figure 109.1: Solve other puzzles @ https://gbud.in/chsgppz

## 109.1 Play chess for free



Figure 109.2: Play chess online for free. Solve puzzles and play with friends

Play chess for free at https://gbud.in/chs

We present you a pla