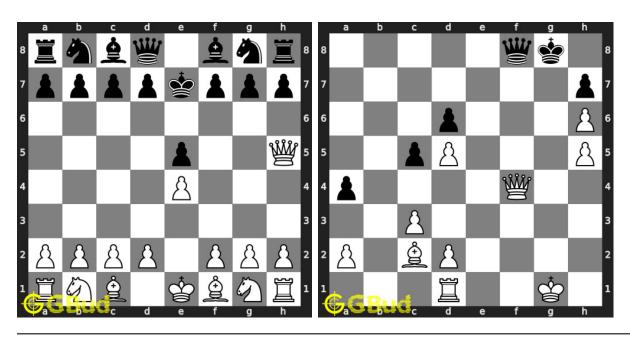

es 2021

# Chapter 157

# Chess strategy puzzles 101 to 110



101. Mate in 2 moves

Level: Medium, Next Move: White Level: Medium, Next Move: White Solution: https://gbud.in/gpz6w64

102. Mate in 2 moves

Solution: https://gbud.in/gpz6w64



#### 103. Mate in 2 moves

Level: Hard, Next Move: White Solution: https://gbud.in/gpz6w64

#### 104. Mate in 2 moves

Level: Hard, Next Move: Black Solution: https://gbud.in/gpz6w64



#### 105. Mate in 2 moves

Level: Hard, Next Move: White Solution: https://gbud.in/gpz6w64

#### 106. Mate in 1 move

Level: Easy, Next Move: White Solution: https://gbud.in/gpz6w64



#### 107. Mate in 3 moves

Level: Medium, Next Move: White Level: Hard, Next Move: White Solution: https://gbud.in/gpz6w64

#### 108. Mate in 3 moves

Solution: https://gbud.in/gpz6w64



#### 109. Mate in 1 move

Level: Easy, Next Move: White Solution: https://gbud.in/gpz6w64

#### 110. Mate in 3 moves

Level: Medium, Next Move: White Solution: https://gbud.in/gpz6w64



Figure 157.1: Solve other puzzles @ https://gbud.in/chsgppz

## 157.1 Play chess for free



Figure 157.2: Play chess online for free. Solve puzzles and play with friends

Play chess for free at https://gbud.in/chs

We present you a platform to play chess online with friends for free. No need to install any app. You can play chess for free without registration or login.

Simple. You can do several chess related activities.

- 1. solve chess puzzles
- 2. learn about chess
- 3. play chess with computer
- 4. play chess with friend
- 5. create your own chess games
- 6. fen viewer
- 7. fen editor
- 8. fen gen