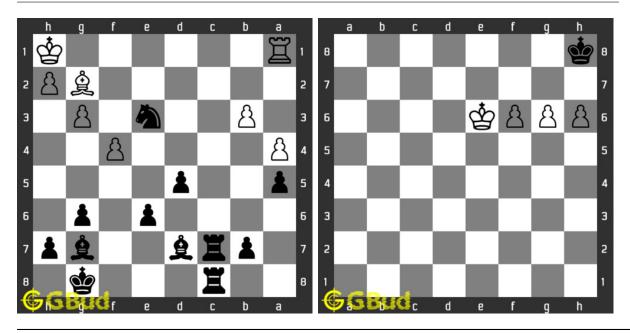

he powerful strategies used in chess. Previous article : « Chess decoy puzzles 1 to 10  $\,$ 

Next article : Chess endgame puzzles 1 to 10  $\times$ 

Back to top Contact Us

© GBud Games 2021

# Chapter 20

# Chess endgame puzzles 1 to 10



1. Check mate in one move Level: Easy, Next Move: White Solution: https://gbud.in/g72dvb4 2. Check mate in one move Level: Easy, Next Move: White Solution: https://gbud.in/g72dvb4



# 3. Check mate in one move

Level: Easy, Next Move: White Solution: https://gbud.in/g72dvb4

#### 4. Mate in two moves

Level: Medium, Next Move: White Solution: https://gbud.in/g72dvb4



## 5. Mate in two moves

Level: Medium, Next Move: White Solution: https://gbud.in/g72dvb4

# 6. Mate in two moves

Level: Medium, Next Move: White Solution: https://gbud.in/g72dvb4



#### 7. Mate in 3 moves

Level: Hard, Next Move: Black Solution: https://gbud.in/g72dvb4

# 8. Mate in 3 moves

Level: Hard, Next Move: White Solution: https://gbud.in/g72dvb4



# 9. Mate in 3 moves

Level: Hard, Next Move: White Solution: https://gbud.in/g72dvb4

## 10. Mate in 3 moves

Level: Hard, Next Move: White Solution: https://gbud.in/g72dvb4



Figure 20.1: Solve other puzzles @ https://gbud.in/chsgppz

# 20.1 Play chess for free



Figure 20.2: Play chess online for free. Solve puzzles and play with friends

Play chess for free at https://gbud.in/chs

We present you a platform to play chess online with friends for free. No need to install any app. You can play chess for free without registration or login.

Simple. You can do several chess related activities.

- 1. solve chess