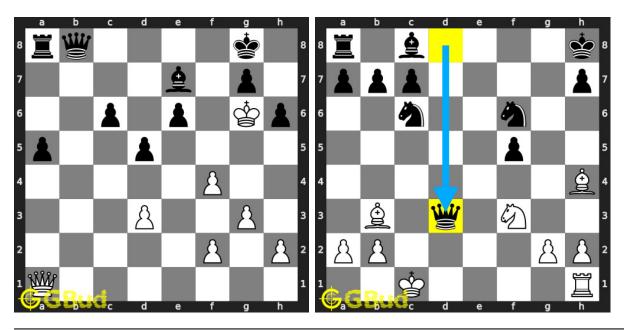

s games.



Figure 15.3: Solve these Mate in 1 puzzles 51 to 60 puzzles online or view solutions by scanning this QR code or goto the link below

## https://gbud.in/gv85v34

Solve these mate in 1 chess puzzles 51 to 60 and improve your chess games through improvement of your chess strategies and chess tactics. You can solve these Mate in 1 move puzzles online. Alternatively, you can also download the Mate in 1 move puzzles in pdf which is printable. You can print these Mate in 1 move problems worksheet and solve without internet. These mate in 1 chess puzzles are a subset of kids games.

Previous article: « Mate in 1 move puzzles 41 to 50

Next article : Mate in 1 move puzzles 61 to 70  $\times$ 

Back to top Contact Us

© GBud Games 2021

## Chapter 16

# Mate in 1 move puzzles 61 to 70



61. Mate in 1 move

 62. You lost your queen. What will you o



### 63. Mate in 1 move

Level: easy, Next Move: White Solution: https://gbud.in/g3kcx24

## 64. Mate in 1 move

Level: easy, Next Move: Black Solution: https://gbud.in/g3kcx24



## 65. Mate in 1 move

Level: easy, Next Move: White Solution: https://gbud.in/g3kcx24

## 66. Mate in 1 move

Level: easy, Next Move: White Solution: https://gbud.in/g3kcx24



## 67. Mate in 1 move

Level: easy, Next Move: White Solution: https://gbud.in/g3kcx24

## 68. Mate in 1 move

Level: easy, Next Move: Black Solution: https://gbud.in/g3kcx24



### 69. Mate in 1 move

Level: easy, Next Move: White Solution: https://gbud.in/g3kcx24

## 70. Opponent missed a checkmate. What

Level: easy, Next Move: Black Solution: https://gbud.in/g3kcx24