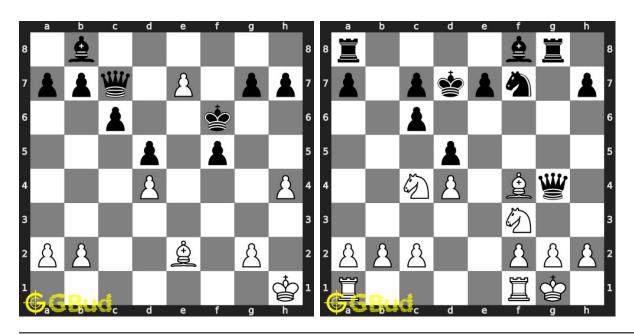

## Contents

| 1        | Chess puzzle collections                              | 52  |
|----------|-------------------------------------------------------|-----|
|          | 1.1 Free chess puzzle collections                     | 52  |
|          | 1.2 Chess puzzles collections                         | 52  |
|          | 1.3 Download chess puzzles worksheets pdf             | 59  |
|          | 1.4 Chess puzzle collections - individual collections | 65  |
|          | 1.5 Play chess for free                               | 72  |
| <b>2</b> | Chess avoid checkmate puzzles 1 to 10                 | 75  |
|          | 2.1 Play chess for free                               | 78  |
| 3        | Avoid checkmate puzzles 11 to 20                      | 81  |
|          | 3.1 Play chess for free                               | 83  |
| 4        | Chess battery puzzles 1 to 10                         | 86  |
|          | 4.1 Play chess for free                               | 89  |
| 5        | Chess battery puzzles 11 to 20                        | 92  |
|          | 5.1 Play chess for free                               | 95  |
| 6        | Chess battery puzzles 21 to 30                        | 98  |
|          | 6.1 Play chess for free                               | 101 |
| 7        | Chess battery puzzles 31 to 40                        | 104 |
|          | 7.1 Play chess for free                               | 107 |
| 8        | Chess battery puzzles 41 to 50                        | 110 |
|          | 8.1 Play chess for free                               | 113 |
| 9        | Chess battery puzzles 51 to 60                        | 116 |
|          | 9.1 Play chess for free                               | 117 |
| 10       | Mate in 1 move puzzles 1 to 10                        | 120 |