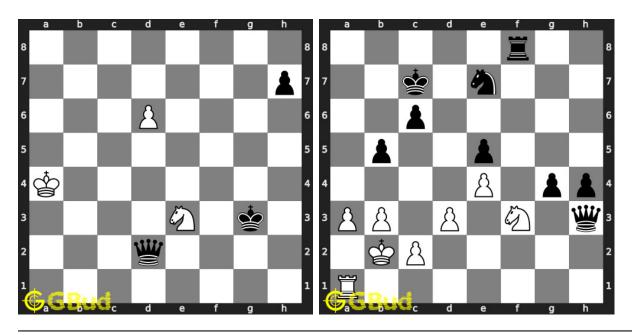

his QR code or goto the link below

#### https://gbud.in/g2bl9l4

Solve these chess fork puzzles 11 to 20 and improve your chess games through improvement of your chess strategies and chess tactics. You can solve these chess fork puzzles online. Alternatively, you can also download the chess fork puzzles in pdf which is printable. You can print these chess fork problems worksheet and solve without internet. These chess fork puzzles are a subset of kids games.

These puzzles target different forks such as queen fork, knight fork, pawn fork, king fork, rook fork and bishop fork. Read more about Fork in chess

.

Previous article : « Chess fork puzzles 1 to 10

Next article: Chess fork puzzles 21 to 30 »

Back to top Contact Us

© GBud Games 2021

# Chapter 52

# Chess fork puzzles 21 to 30



#### 21. Promote your pawn in 4 moves

Level: Hard, Next Move: White Solution: https://gbud.in/gv2q754

#### 22. Gain rook

Level: Hard, Next Move: White Solution: https://gbud.in/gv2q754



#### 23. Gain queen

Level: Hard, Next Move: White Solution: https://gbud.in/gv2q754

#### 24. Gain queen through a fork

Level: Easy, Next Move: White Solution: https://gbud.in/gv2q754



#### 25. Get a queen in 5 moves

Level: Hard, Next Move: White Solution: https://gbud.in/gv2q754

#### 26. Gain bishop

Level: Easy, Next Move: White Solution: https://gbud.in/gv2q754



#### 27. Mate in 2 moves

Level: Medium, Next Move: White Solution: https://gbud.in/gv2q754

#### 28. Gain knight

Level: Hard, Next Move: White Solution: https://gbud.in/gv2q754



#### 29. Do a bishop fork

Level: Easy, Next Move