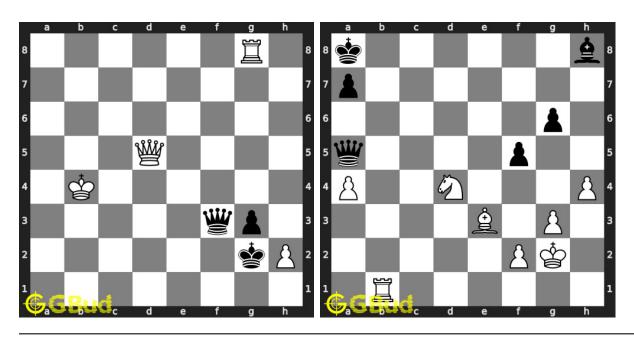

zzles 41 to 50



#### 41. Mate in 1 move

Level: easy, Next Move: White Solution: https://gbud.in/g2w4hd4

#### 42. Mate in 1 move

 $\label{lem:level:easy} \mbox{Level: easy, Next Move: White} \\ \mbox{Solution: https://gbud.in/g2w4hd4}$ 



#### 43. Mate in 4 moves

Level: hard, Next Move: White Solution: https://gbud.in/g2w4hd4

#### 44. Mate in 2 moves

Level: medium, Next Move: White Solution: https://gbud.in/g2w4hd4



#### 45. Mate in 3 moves

Level: hard, Next Move: White Solution: https://gbud.in/g2w4hd4

#### 46. Mate in 2 moves

Level: medium, Next Move: Black Solution: https://gbud.in/g2w4hd4



#### 47. Mate in 4 moves

Level: hard, Next Move: White Solution: https://gbud.in/g2w4hd4

#### 48. Mate in 2 moves

Level: medium, Next Move: Black Solution: https://gbud.in/g2w4hd4



#### 49. Gain opponent's queen

 $\label{lem:level:easy} \mbox{Level: easy, Next Move: White} \\ \mbox{Solution: https://gbud.in/g2w4hd4}$ 

#### 50. Gain opponent's queen in 2 moves



Figure 215.1: Solve other puzzles @ https://gbud.in/chsgppz

## 215.1 Play chess for free



Figure 215.2: Play chess online for free. Solve puzzles and play with friends

Play chess for free at https://gbud.in/chs

We present you a platform to play chess online with friends for free. No need to install any app. You can play chess for free without registration or login.

Simple. You can do several chess related activities.

- 1. solve chess puzzles
- 2. learn about chess
- 3. play chess with computer
- 4. play chess with friend
- 5. create your own chess games
- 6. fen viewer
- 7. fen editor
- 8. fen gene