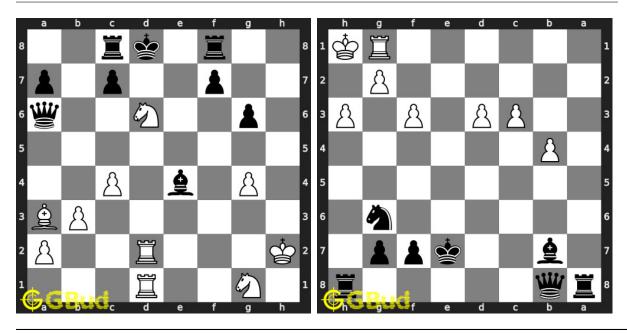

also called a castle. Rooks are stronger than the knights or bishops.

Previous article: « Chess rook puzzles 51 to 60

Next article: Chess rook puzzles 71 to 80 »

Back to top Contact Us

© GBud Games 2021

# Chapter 218

# Chess rook puzzles 71 to 80



## 71. Mate in 2 moves

Level: medium, Next Move: White Level: hard, Next Move: White Solution: https://gbud.in/g27q9b4

## 72. Mate in 4 moves

Solution: https://gbud.in/g27q9b4



## 73. Mate in 2 moves

Level: medium, Next Move: White Level: hard, Next Move: White Solution: https://gbud.in/g27q9b4

## 74. Mate in 3 moves

Solution: https://gbud.in/g27q9b4



## 75. Mate in 2 moves

Level: medium, Next Move: White Solution: https://gbud.in/g27q9b4

## 76. Mate in 3 moves

Level: hard, Next Move: Black Solution: https://gbud.in/g27q9b4



#### 77. Mate in 3 moves

Level: hard, Next Move: White Solution: https://gbud.in/g27q9b4

## 78. Mate in 3 moves

Level: hard, Next Move: Black Solution: https://gbud.in/g27q9b4



## 79. Mate in 3 moves

Level: hard, Next Move: Black Solution: https://gbud.in/g27q9b4

## 80. Gain opponent's rook in 2 moves

Level: easy, Next Move: White Solution: https://gbud.in/g27q9b4



Figure 218.1: Solve other puzzles @ https://gbud.in/chsgppz

## 218.1 Play chess for free



Figure 218.2: Play chess online for free. Solve puzzles and play with friends

Play chess for free at https://gbud.in/chs

We present you a platform to play chess online with friends for free. No need to install any app. You can play chess for free without registration or login.

Simple. You can do several chess related activ