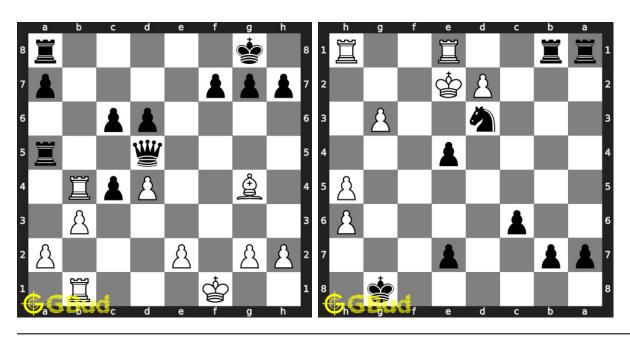

is used to define the formation of two pieces. The formation of pieces in a file, rank or a diagonal without any other pieces in between is called a battery.

Queen, Rook and a bishop can be used to form the battery.

Previous article : « Chess battery puzzles 11 to 20  $\,$ 

Next article : Chess battery puzzles 31 to 40  $\times$ 

Back to top Contact Us

© GBud Games 2021

## Chapter 7

# Chess battery puzzles 31 to 40



#### 31. Mate in 3 moves

Level: hard, Next Move: Black Solution: https://gbud.in/gb7h0p4

#### 32. Mate in 2 moves

Level: medium, Next Move: White Solution: https://gbud.in/gb7h0p4



#### 33. Mate in 2 moves

Level: hard, Next Move: White Solution: https://gbud.in/gb7h0p4 Solution: https://gbud.in/gb7h0p4

#### 34. Mate in 2 moves

Level: medium, Next Move: Black



#### 35. Mate in 3 moves

Level: hard, Next Move: White Solution: https://gbud.in/gb7h0p4

#### 36. Mate in 2 moves

Level: easy, Next Move: Black Solution: https://gbud.in/gb7h0p4



#### 37. Mate in 1 move

Level: easy, Next Move: White Solution: https://gbud.in/gb7h0p4 Solution: https://gbud.in/gb7h0p4

#### 38. Mate in 2 moves

Level: medium, Next Move: White



#### 39. Mate in 3 moves

Level: hard, Next Move: White Solution: https://gbud.in/gb7h0p4

#### 40. Mate in 3 moves

Level: hard, Next Move: Black Solution: https://gbud.in/gb7h0p4



Figure 7.1: Solve other puzzles @ https://gbud.in/chsgppz

## 7.1 Play chess for free



Figure 7.2: Play chess online for free. Solve puzzles and play with friends

Play chess for free at https://gbud.in/chs

We present you a platform to play c