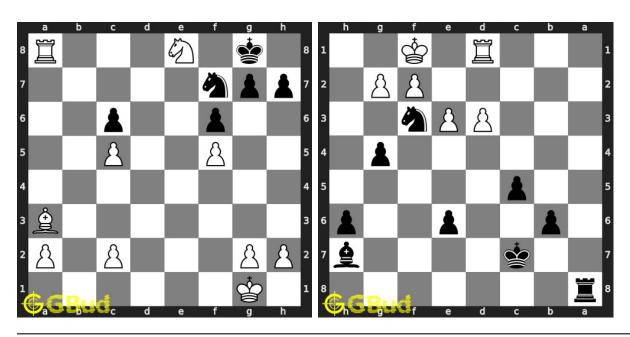

ese chess pawn problems worksheet and solve without internet. These chess pawn puzzles are a subset of kids games.

Each player has eight pawns. They form the first line of defense. It is also the second most weakest among the pieces.

Previous article: « Chess pawn puzzles 31 to 40

Next article : Chess pin puzzles 1 to 10 »

Back to top Contact Us  $\ \, {\mathbb C}$  GBud Games 2021

# Chapter 211

# Chess rook puzzles 1 to 10



#### 1. Mate in 2 moves

Level: Easy, Next Move: White Solution: https://gbud.in/g3m97c4

#### 2. Mate in 1 move

Level: Easy, Next Move: White Solution: https://gbud.in/g3m97c4



#### 3. Mate in 2 moves

Level: Medium, Next Move: White Level: Hard, Next Move: White Solution: https://gbud.in/g3m97c4

#### 4. Mate in 4 moves

Solution: https://gbud.in/g3m97c4



#### 5. Mate in 2 moves

Level: Easy, Next Move: White Solution: https://gbud.in/g3m97c4

#### 6. Mate in 2 moves

Level: Medium, Next Move: Black Solution: https://gbud.in/g3m97c4



#### 7. Mate in 3 moves

Level: Hard, Next Move: Black Solution: https://gbud.in/g3m97c4

#### 8. Mate in 1 move

Level: Easy, Next Move: White Solution: https://gbud.in/g3m97c4



#### 9. Mate in 2 moves

Level: Medium, Next Move: White Level: Hard, Next Move: White Solution: https://gbud.in/g3m97c4

#### 10. Mate in 3 moves

Solution: https://gbud.in/g3m97c4



Figure 211.1: Solve other puzzles @ https://gbud.in/chsgppz

## 211.1 Play chess for free



Figure 211.2: Play chess online for free. Solve puzzles and play with friends

Play chess for free at https://gbud.in/chs

We present you a platform to pla