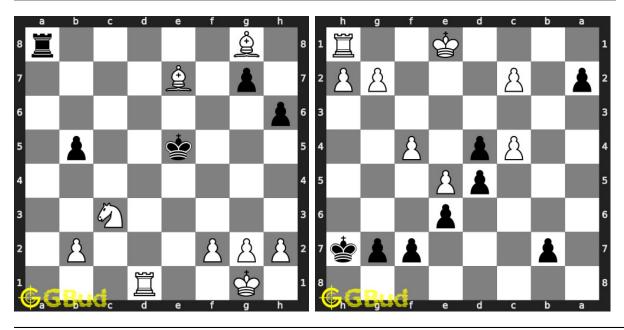

and zwischenzug.

Previous article : « Chess strategy puzzles 171 to 180  $\,$ 

Next article : Chess strategy puzzles 191 to 200  $\times$ 

Back to top Contact Us

© GBud Games 2021

# Chapter 166

# Chess strategy puzzles 191 to 200



#### 191. Mate in 1 move

Level: easy, Next Move: White Solution: https://gbud.in/gg5p6t4

#### 192. Mate in 2 moves

Level: medium, Next Move: White Solution: https://gbud.in/gg5p6t4



#### 193. Mate in 3 moves

Level: hard, Next Move: White Solution: https://gbud.in/gg5p6t4

#### 194. Mate in 2 moves

Level: medium, Next Move: Black Solution: https://gbud.in/gg5p6t4



#### 195. Mate in 4 moves

Level: hard, Next Move: White Solution: https://gbud.in/gg5p6t4

#### 196. Mate in 2 moves

Level: medium, Next Move: Black Solution: https://gbud.in/gg5p6t4



#### 197. Mate in 4 moves

Level: hard, Next Move: White Solution: https://gbud.in/gg5p6t4

### 198. Gain opponent's rook

Level: easy, Next Move: Black Solution: https://gbud.in/gg5p6t4



#### 199. Gain opponent's rook

Level: medium, Next Move: White Solution: https://gbud.in/gg5p6t4

#### 200. Remove opponent's rook

Level: hard, Next Move: Black Solution: https://gbud.in/gg5p6t4



Figure 166.1: Solve other puzzles @ https://gbud.in/chsgppz

# 166.1 Play chess for free



Figure 166.2: Play chess online for free. Solve puzzles and play with friends

Play chess for free at https://gbud.in/chs

We present you a platform to play chess online with friends for free. No need to install any app. You can play chess for free without registration or login.

Simple. You can do several chess re