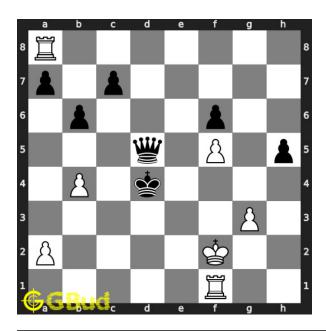

hapter 197

# Chess skewer puzzles 1 to 10



#### 1. Gain queen

Level: hard, Next Move: White Solution: https://gbud.in/gkj3mp4

#### 2. Gain rook

Level: medium, Next Move: Black Solution: https://gbud.in/gkj3mp4



#### 3. Gain rook

Level: easy, Next Move: White Solution: https://gbud.in/gkj3mp4

#### 4. How will you save your queen

Level: medium, Next Move: White Solution: https://gbud.in/gkj3mp4



#### 5. Mate in 3 moves

Level: hard, Next Move: White Solution: https://gbud.in/gkj3mp4

#### 6. Gain opponent's rook

Level: easy, Next Move: Black Solution: https://gbud.in/gkj3mp4



#### 7. Remove opponent's rook

Level: hard, Next Move: Black Solution: https://gbud.in/gkj3mp4

#### 8. Gain opponent's rook in 2 moves

Level: easy, Next Move: White Solution: https://gbud.in/gkj3mp4



### 9. Gain opponent's queen

Level: medium, Next Move: White Solution: https://gbud.in/gkj3mp4



Figure 197.1: Solve other puzzles @ https://gbud.in/chsgppz

## 197.1 Play chess for free



Figure 197.2: Play chess online for free. Solve puzzles and play with friends

Play chess for free at https://gbud.in/chs

We present you a platform to play chess online with friends for free. No need to install any app. You can play chess for free without registration or login.

Simple. You can do several chess related activities.

- 1. solve chess puzzles
- 2. learn about chess
- 3. play chess with computer
- 4. play chess with friend
- 5. create your own chess games
- 6. fen viewer
- 7. fen editor
- 8. fen generator
- 9. pgn viewer
- 10. chess board editor
- 11. view famous chess games.



Figure