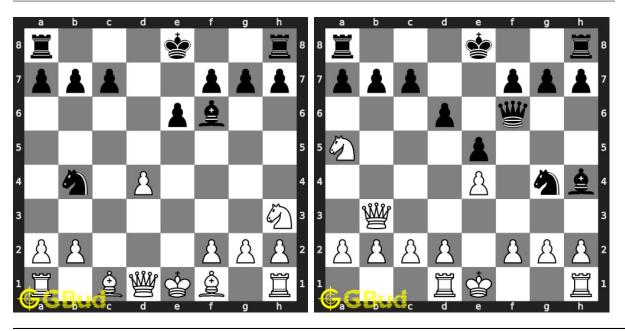

chess problems worksheet and solve without internet.

Previous article: « Medium Chess Puzzles 131 to 140

Next article: Medium Chess Puzzles 31 to 40 »

Back to top Contact Us

© GBud Games 2021

## Chapter 117

# Medium Chess Puzzles 31 to 40



#### 31. Mate in 2 moves

Solution: https://gbud.in/gh4sbk4

#### 32. Mate in 2 moves

Level: Medium, Next Move: White Level: Medium, Next Move: White Solution: https://gbud.in/gh4sbk4



#### 33. Mate in 2 moves

Level: Medium, Next Move: White Level: Medium, Next Move: Black Solution: https://gbud.in/gh4sbk4

#### 34. Gain rook

Solution: https://gbud.in/gh4sbk4



#### 35. Gain two rooks

Level: Medium, Next Move: White Solution: https://gbud.in/gh4sbk4

#### 36. Gain a piece

Level: Medium, Next Move: Black Solution: https://gbud.in/gh4sbk4



#### 37. Will you capture the hanging bishop?

Level: Medium, Next Move: White Solution: https://gbud.in/gh4sbk4

#### 38. Avoid checkmate in one me

Level: Medium, Next Move: White Solution: https://gbud.in/gh4sbk4



#### 39. Mate in 2 moves

Level: Medium, Next Move: White Solution: https://gbud.in/gh4sbk4

#### 40. Mate in 2 moves

Level: Medium, Next Move: White Solution: https://gbud.in/gh4sbk4



Figure 117.1: Solve other puzzles @ https://gbud.in/chsgppz

#### 117.1 Play chess for free



Figure 117.2: Play chess online for free. Solve puzzles and play with friends

Play chess for free at https://gbud.in/chs

We present you a platform to play chess online with friends for free. No need to install any app. You can play chess for free without registration or login.

Simple. You can