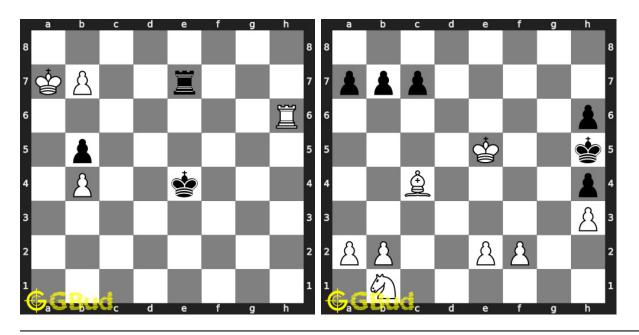

hrough improvement of your chess strategies and chess tactics. You can solve these chess zugzwang puzzles online. Alternatively, you can also download the chess zugzwang puzzles in pdf which is printable. You can print these chess zugzwang problems worksheet and solve without internet. These chess zugzwang puzzles are a subset of kids games.

Zugzwang move is the move in which the opponent is forced to make a move which puts them at a disadvantage. The opponent is in such a situation that no other moves are possible. Zugzwang move is one of the powerful strategies used in chess.

Previous article : « Chess zugzwang puzzles 21 to 30  $\,$ 

Next article : Chess zugzwang puzzles 41 to 50  $\times$ 

Back to top Contact Us

© GBud Games 2021

# Chapter 193

# Chess zugzwang puzzles 41 to 50



# 41. Promote your pawn in 2 moves 42. Mate in 2 moves

Level: medium, Next Move: White Solution: https://gbud.in/gmx63b4

Level: medium, Next Move: White Solution: https://gbud.in/gmx63b4



# 43. Gain queen in 2 moves

Level: medium, Next Move: Black Solution: https://gbud.in/gmx63b4

# 44. Gain opponent's queen in 2 moves

Level: medium, Next Move: White Solution: https://gbud.in/gmx63b4



### 45. Mate in 2 moves

Level: medium, Next Move: Black Solution: https://gbud.in/gmx63b4

### 46. Mate in 3 moves

Level: hard, Next Move: Black Solution: https://gbud.in/gmx63b4



#### 47. Mate in 4 moves

Level: hard, Next Move: White Solution: https://gbud.in/gmx63b4

#### 48. Mate in 2 moves

Level: medium, Next Move: Black Solution: https://gbud.in/gmx63b4



#### 49. Mate in 2 moves

Level