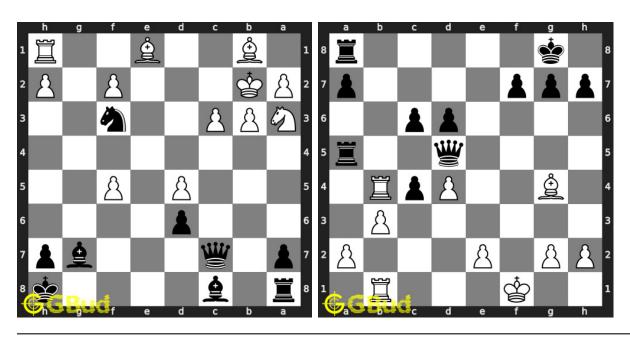

strategy puzzles 211 to 220



#### 211. Mate in 2 moves

Level: medium, Next Move: Black Solution: https://gbud.in/g8krpf4

#### 212. Mate in 3 moves

Level: hard, Next Move: Black Solution: https://gbud.in/g8krpf4



#### 213. Mate in 2 moves

Level: medium, Next Move: Black Level: hard, Next Move: Black Solution: https://gbud.in/g8krpf4

#### 214. Mate in 3 moves

Solution: https://gbud.in/g8krpf4



#### 215. Mate in 2 moves

Level: medium, Next Move: White Solution: https://gbud.in/g8krpf4

# 216. Gain opponent's queen in 3 moves

Level: hard, Next Move: White Solution: https://gbud.in/g8krpf4



#### 217. Gain opponent's rook

Level: medium, Next Move: Black Level: hard, Next Move: White Solution: https://gbud.in/g8krpf4

#### 218. Mate in 2 moves

Solution: https://gbud.in/g8krpf4



#### 219. Mate in 2 moves

Level: medium, Next Move: Black Solution: https://gbud.in/g8krpf4

#### 220. Mate in 3 moves

Level: hard, Next Move: White Solution: https://gbud.in/g8krpf4



Figure 168.1: Solve other puzzles @ https://gbud.in/chsgppz

# 168.1 Play chess for free



Figure 168.2: Play chess online for free. Solve puzzles and play with friends

Play chess for free at https://gbud.in/chs

We present you a platform to play chess online with friends for free. No need to install any app. You can play chess for free without registration or login.

Simple. You can do several chess related activities.

- 1. solve chess puzzles
- 2. learn about chess
- 3. play chess with computer
- 4. play chess with friend
- 5. create your own chess games
- 6. fen viewer
- 7. fen editor
- 8. fen gen