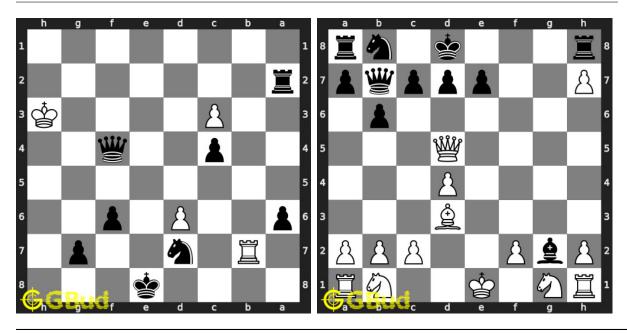

game puzzles are a subset of kids games.

Previous article: « Chess endgame puzzles 61 to 70

Next article : Chess endgame puzzles 81 to 90  $\times$ 

Back to top Contact Us

© GBud Games 2021

# Chapter 28

# Chess endgame puzzles 81 to 90



#### 81. Mate in 1 move

Level: Easy, Next Move: White Solution: https://gbud.in/gssh5s4

#### 82. Mate in 2 moves

Level: Medium, Next Move: Black Solution: https://gbud.in/gssh5s4



#### 83. Mate in 3 moves

Level: Hard, Next Move: White Solution: https://gbud.in/gssh5s4

#### 84. Mate in 1 move

Level: Easy, Next Move: White Solution: https://gbud.in/gssh5s4



#### 85. Mate in 3 moves

Level: Medium, Next Move: White Solution: https://gbud.in/gssh5s4

#### 86. Stalemate and draw

Level: Hard, Next Move: White Solution: https://gbud.in/gssh5s4



#### 87. Mate in 1 move

Level: Easy, Next Move: Black Solution: https://gbud.in/gssh5s4

#### 88. Mate in 2 moves

Level: Medium, Next Move: White Solution: https://gbud.in/gssh5s4



#### 89. Mate in 3 moves

Level: Hard, Next Move: White Solution: https://gbud.in/gssh5s4

#### 90. Mate in 1 move

Level: Easy, Next Move: White Solution: https://gbud.in/gssh5s4



Figure 28.1: Solve other puzzles @ https://gbud.in/chsgppz

# 28.1 Play chess for free



Figure 28.2: Play chess online for free. Solve puzzles and play with friends

Play chess for free at https://gbud.in/chs

We present you a platform to play chess online with friends for free. No need to install any app. You can play chess for free without registration or login.

Simple. You can do several chess related activities.

- 1. s