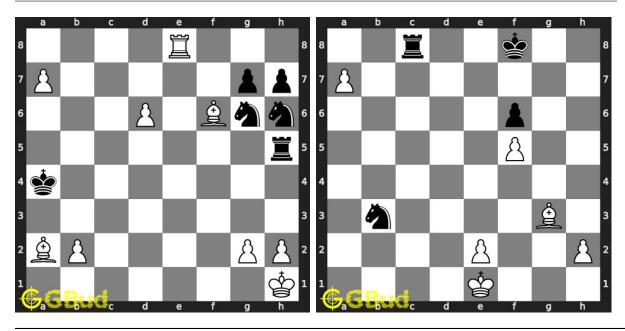

wn promotion puzzles in chess 11 to 20  $\,$ 

Next article : Pawn promotion puzzles in chess 31 to 40  $\times$ 

Back to top Contact Us

© GBud Games 2021

## Chapter 145

# Pawn promotion puzzles in chess 31 to 40



#### 31. Mate in 2 moves

Level: Hard, Next Move: Black Solution: https://gbud.in/g72kjl4 32. Get a queen in 4 moves

Level : Hard, Next Move : Black Solution : https://gbud.in/g72kjl4



### 33. Get a queen in 2 moves

Level: Easy, Next Move: Black Solution: https://gbud.in/g72kjl4

#### 34. Mate in 2 moves

Level: Medium, Next Move: Black Solution: https://gbud.in/g72kjl4



#### 35. Mate in 3 moves

Level: Hard, Next Move: Black Solution: https://gbud.in/g72kjl4

#### 36. Give check to king and gain queen

Level: Easy, Next Move: White Solution: https://gbud.in/g72kjl4



#### 37. Mate in 2 moves

Level: Medium, Next Move: White Solution: https://gbud.in/g72kjl4

#### 38. Get a queen in two moves

Level: Medium, Next Move: White Solution: https://gbud.in/g72kjl4



#### 39. Promote your pawn in 2 moves

Level: Medium, Next Move: White Solution: https://gbud.in/g72kjl4

#### 40. Mate in 3 moves

Level: Hard, Next Move: Black Solution: https://gbud.in/g72kjl4



Figure 145.1: Solve other puzzles @ https://gbud.in/chsgppz

## 145.1 Play chess for free



Figure 145.2: Play chess online for free. Solve puzzles and play with friends

Play chess for free at https://gbud.in/chs

We present you a platform to play chess online with friends for free. No need to install any app. You can play chess for free without registration or login.

Simple. You can do several c