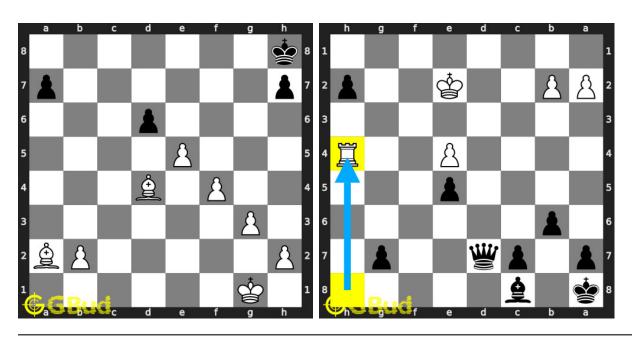

# Chess strategy puzzles 241 to 250



## 241. Mate in 2 moves

Level: medium, Next Move: Black Solution: https://gbud.in/gdbxdh4

242. Pin and capture opponent's rook

Level: easy, Next Move: White Solution: https://gbud.in/gdbxdh4



### 243. Mate in 4 moves

Level: hard, Next Move: Black Solution: https://gbud.in/gdbxdh4

### 244. Gain opponent's queen

Level: medium, Next Move: White Solution: https://gbud.in/gdbxdh4



### 245. Mate in 2 moves

Level: medium, Next Move: White Solution: https://gbud.in/gdbxdh4

### 246. Mate in 3 moves

Level: hard, Next Move: White Solution: https://gbud.in/gdbxdh4



#### 247. Mate in 2 moves

Level: medium, Next Move: White Level: hard, Next Move: Black Solution: https://gbud.in/gdbxdh4

#### 248. Mate in 3 moves

Solution: https://gbud.in/gdbxdh4



### 249. Mate in 1 move

Level: easy, Next Move: White Solution: https://gbud.in/gdbxdh4

## 250. Promote your pawn to a queen in 3

Level: hard, Next Move: Black Solution: https://gbud.in/gdbxdh4



Figure 171.1: Solve other puzzles @ https://gbud.in/chsgppz

# 171.1 Play chess for free



Figure 171.2: Play chess online for free. Solve puzzles and play with friends

Play chess for free at https://gbud.in/chs

We present you a platform to play chess online with friends for free. No need to install any app. You can play chess for free without registration or login.

Simple. You can do several chess related activities.

- 1. solve chess puzzles
- 2. learn about chess
- 3. play chess with computer
- 4. play chess with friend
- 5. create your own chess games
- 6. fen viewer
- 7. fen editor