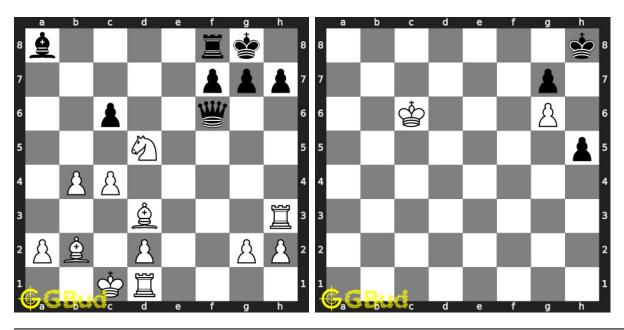

ksheets in pdf format. These pdf files are printable. These hard chess puzzles are for advanced chess players since they look for hard chess exercises. Practice these hard chess problems and compare your answers with the solutions provided. These hard chess problems are fun to solve. These hard chess puzzles are from 31 to 40. These hard chess problems are a subset of kids games.

You can solve these hard chess puzzles online. Alternatively, you can also

download the hard chess puzzles in pdf which is printable. You can print these hard chess problems worksheet and solve without internet.

Previous article: « Hard Chess Puzzles 21 to 30

Next article : Hard Chess Puzzles 41 to 50  $\times$ 

Back to top Contact Us

 $\odot$  GBud Games 2021

## Chapter 132

# Hard Chess Puzzles 41 to 50



#### 41. Mate in 4 moves

Level: Hard, Next Move: White Solution: https://gbud.in/g2p9qw4

#### 42. Stop opponent's promotion

 $\label{lem:level: Hard, Next Move: White Solution: https://gbud.in/g2p9qw4} \\$ 



#### 43. Mate in 4 moves

Level: Hard, Next Move: White Solution: https://gbud.in/g2p9qw4

#### 44. Mate in 4 moves

Level: Hard, Next Move: White Solution: https://gbud.in/g2p9qw4



#### 45. Mate in 3 moves

Level: Hard, Next Move: White Solution: https://gbud.in/g2p9qw4

#### 46. Stalemate and draw

Level: Hard, Next Move: White Solution: https://gbud.in/g2p9qw4



#### 47. Mate in 3 moves

Level: Hard, Next Move: White Solution: https://gbud.in/g2p9qw4

#### 48. Mate in 3 moves

Level: Hard, Next Move: White Solution: https://gbud.in/g2p9qw4



#### 49. Mate in 4 moves

Leve