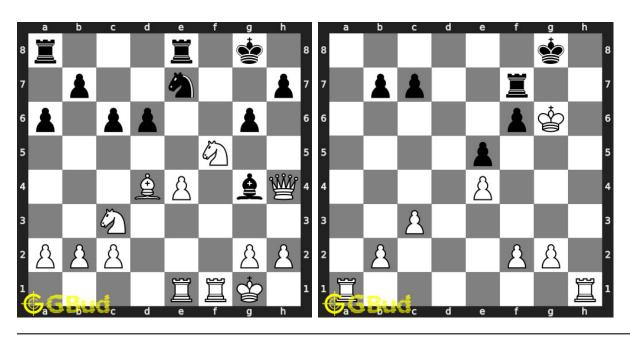

are a subset of kids games.

You can solve these hard chess puzzles online. Alternatively, you can also

download the hard chess puzzles in pdf which is printable. You can print these hard chess problems worksheet and solve without internet.

Previous article: « Hard Chess Puzzles 61 to 70

Next article : Hard Chess Puzzles 81 to 90  $\times$ 

Back to top Contact Us

 $\odot$  GBud Games 2021

# Chapter 136

# Hard Chess Puzzles 81 to 90



### 81. Mate in 4 moves

Level: Hard, Next Move: White Solution: https://gbud.in/g1n34l4

### 82. Gain knight

Level: Hard, Next Move: White Solution: https://gbud.in/gln34l4



### 83. Gain queen

Level: Hard, Next Move: White Solution: https://gbud.in/g1n34l4

### 84. Mate in 3 moves

Level: Hard, Next Move: White Solution: https://gbud.in/g1n34l4



### 85. Mate in 3 moves

Level: Hard, Next Move: White Solution: https://gbud.in/g1n34l4

### 86. Mate in 3 moves

Level: Hard, Next Move: White Solution: https://gbud.in/g1n34l4



### 87. Gain opponent's queen

Level: Hard, Next Move: White Solution: https://gbud.in/g1n34l4

### 88. Mate in 3 moves

Level: Hard, Next Move: White Solution: https://gbud.in/g1n34l4



### 89. Mate in 3 moves

Level: Hard, Next Move: White Solution: https://gbud.in/g1n34l4

### 90. Mate in 2 moves

Level: Hard, Next Move: White Solution: https://gbud.in/g1n34l4



Figure 136.1: Solve other puzzles @ https://gbud.in/chsgppz

## 136.1 Play chess for free



Figure 136.2: Play chess online for free. Solve puzzles and play with friends

Play chess for free at https://gbud.in/chs

We present you a platform to p