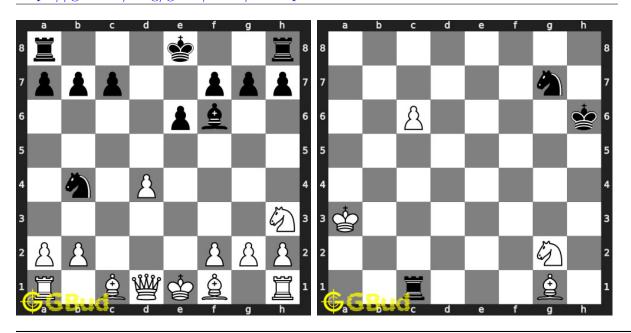

g60scm4

Solve these chess fork puzzles and improve your chess games through improvement of your chess strategies and chess tactics. You can solve these chess fork excercises online. Alternatively, you can also download the chess fork puzzles in pdf which is printable. You can print these chess fork problems worksheet and solve without internet. These chess fork puzzles are a subset of kids games.

Previous article: « Chess endgame puzzles 91 to 100

Next article : Chess fork puzzles 11 to 20  $\times$ 

Back to top Contact Us

© GBud Games 2021

# Chapter 51

# Chess fork puzzles 11 to 20



#### 11. Gain a piece

Level: Medium, Next Move: Black Solution: https://gbud.in/g2bl9l4

### 12. Gain pieces after opponents mistake

Level: Easy, Next Move: White Solution: https://gbud.in/g2bl9l4



#### 13. Will you capture the hanging bishop?

Level: Medium, Next Move: White Solution: https://gbud.in/g2bl9l4

#### 14. Get a queen in 5 moves

Level: Hard, Next Move: White Solution: https://gbud.in/g2bl9l4



#### 15. Gain queen

Level: Hard, Next Move: White Solution: https://gbud.in/g2bl9l4

#### 16. Get the benefit of opponent's mistake

Level: Easy, Next Move: White Solution: https://gbud.in/g2bl9l4



### 17. Gain queen

Level: Medium, Next Move: White Solution: https://gbud.in/g2bl9l4

#### 18. Gain queen

Level: Medium, Next Move: White Solution: https://gbud.in/g2bl9l4



#### 19. Attack king and rook at the same time 20. Do a

Level: Easy, Next Move: White Solution: https://gbud.in/g2bl9l4

#### 20. Do a pawn fork

Level: Easy, Next Move: Black Solution: https://gbud.in/g2b