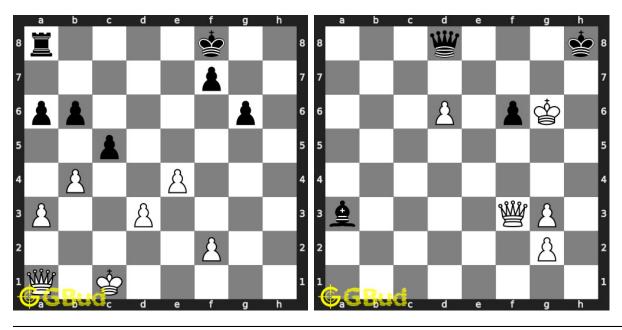

line. Alternatively, you can also download the chess queen puzzles in pdf which is printable. You can print these chess queen problems worksheet and solve without internet. These chess queen puzzles are a subset of kids games.

Queen is slightly shorter than the king and has a small crown at the top with a tiny ball. Each player has one queen. Queen is the most powerful piece, as it combines the movement of a rook and a bishop.

Previous article: « Chess pin puzzles 31 to 40

Next article: Chess queen puzzles 11 to 20 »

Back to top Contact Us

© GBud Games 2021

## Chapter 223

# Chess queen puzzles 11 to 20



## 11. Mate in 2 moves

Level: Medium, Next Move: White Level: Hard, Next Move: White Solution: https://gbud.in/g9btdd4

## 12. Mate in 3 moves

Solution: https://gbud.in/g9btdd4



#### 13. Gain rook

Level: Easy, Next Move: White Solution: https://gbud.in/g9btdd4

## 14. Mate in 3 moves

Level: Hard, Next Move: White Solution: https://gbud.in/g9btdd4



## 15. Fork and capture opponent's queen 16. Get a queen in 2 moves

Level: Easy, Next Move: White Solution: https://gbud.in/g9btdd4

Level: Easy, Next Move: Black Solution: https://gbud.in/g9btdd4



#### 17. Mate in 3 moves

Level: Hard, Next Move: Black Solution: https://gbud.in/g9btdd4

## 18. Mate in 3 moves

Level: Hard, Next Move: White Solution: https://gbud.in/g9btdd4



## 19. Mate in 4 moves

Level: Hard, Next Move: White Solution: https://gbud.in/g9btdd4

## 20. Gain queen

Level: Hard, Next Move: White Solution: https://gbud.in/g9btdd4



Figure 223.1: Solve other puzzles @ https://gbud.in/chsgppz

##