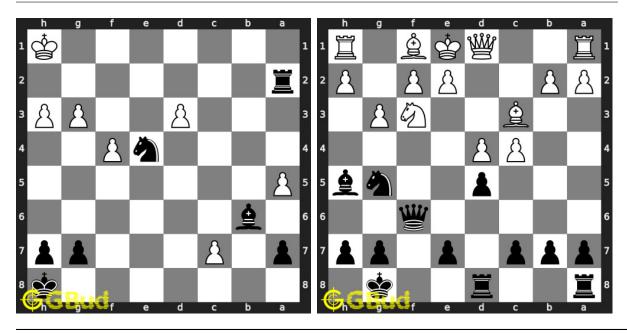

a rook and a bishop.

Previous article: « Chess queen puzzles 81 to 90

Next article: Chess rook puzzles 1 to 10 »

Back to top Contact Us  $\ensuremath{\mathbb{O}}$  GBud Games 2021

## Chapter 232

# Chess knight puzzles 1 to 10



#### 1. Mate in 3 moves

Level: Hard, Next Move: Black, Solution: https://gbud.in/gh839y4

### 2. Capture opponent's rook in one move

Level: Easy, Next Move: Black Solution: https://gbud.in/gh839y4



#### 3. Mate in 3 moves

Level: Medium, Next Move: White Level: Hard, Next Move: White Solution: https://gbud.in/gh839y4

#### 4. Mate in 3 moves

Solution: https://gbud.in/gh839y4



#### 5. Mate in 2 moves

Level: Easy, Next Move: White Solution: https://gbud.in/gh839y4

#### 6. Mate in 3 moves

Level: Hard, Next Move: Black Solution: https://gbud.in/gh839y4



#### 7. Mate in 1 move

Level: Easy, Next Move: Black Solution: https://gbud.in/gh839y4

#### 8. Gain opponent's rook

Level: Medium, Next Move: Black Solution: https://gbud.in/gh839y4



#### 9. Capture opponent's pawn in two moves

Level: Hard, Next Move: Black Solution: https://gbud.in/gh839y4

#### 10. Mate in 1 move

Level: Easy, Next Move: White Solution: https://gbud.in/gh839y



Figure 232.1: Solve other puzzles @ https://gbud.in/chsgppz

## 232.1 Play chess for free



Figure 232.2: Play chess online for free. Solve puzzles and play with friends

Play chess for free at https://gbud.in/chs

We present you a platform to play chess online with friends for free. No need to install any app. You can play chess for free without registration or login.

Simple. You can do several chess r