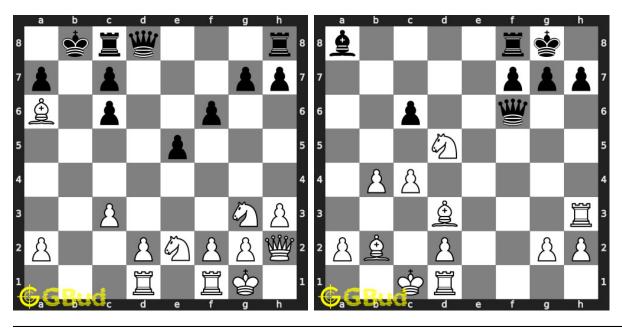

lve these chess endgame puzzles 61 to 70 and improve your chess games through improvement of your chess strategies and chess tactics. You can solve these chess endgame exercises online. Alternatively, you can also download the chess endgame puzzles in pdf which is printable. You can print these chess endgame problems worksheet and solve without internet. These chess endgame puzzles are a subset of kids games.

Previous article: « Chess endgame puzzles 51 to 60

Next article : Chess endgame puzzles 71 to 80  $\times$ 

Back to top Contact Us

© GBud Games 2021

# Chapter 27

# Chess endgame puzzles 71 to 80



#### 71. Mate in 1 move

Level: Easy, Next Move: White Solution: https://gbud.in/gpnz554

#### 72. Mate in 2 moves

Level: Medium, Next Move: White Solution: https://gbud.in/gpnz554



#### 73. Mate in 2 moves

Level: Medium, Next Move: White Level: Hard, Next Move: White Solution: https://gbud.in/gpnz554

#### 74. Mate in 4 moves

Solution: https://gbud.in/gpnz554



#### 75. Mate in 2 moves

Level: Medium, Next Move: White Solution: https://gbud.in/gpnz554

### 76. Stop opponent's promotion

Level: Hard, Next Move: White Solution: https://gbud.in/gpnz554



#### 77. How to avoid losing the game

Level: Easy, Next Move: White Solution: https://gbud.in/gpnz554

#### 78. Mate in 4 moves

Level: Hard, Next Move: White Solution: https://gbud.in/gpnz554



## 79. Get the benefit of opponent's mistake 80. Mate in 4 moves

Level: Easy, Next Move: White
Solution: https://gbud.in/gpnz554
Level: Hard, Next Move: White
Solution: https://gbud.in/gpnz554



Figure 27.1: Solve othe