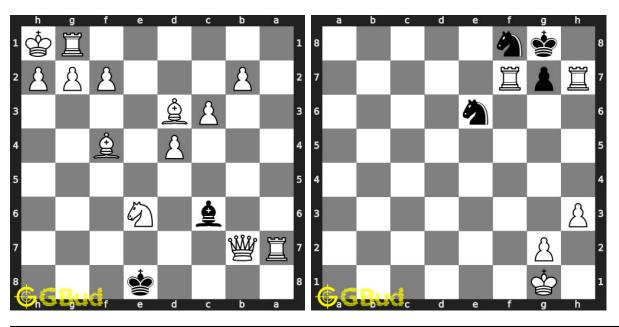

lems and compare your answers with the solutions provided. These easy chess problems are fun to solve. These easy chess puzzles are from 31 to 40. These easy chess problems are a subset of kids games.

You can solve these easy chess puzzles online. Alternatively, you can also

download the easy chess puzzles in pdf which is printable. You can print these easy chess problems worksheet and solve without internet.

Previous article: « Easy Chess Puzzles 21 to 30

Next article : Easy Chess Puzzles 41 to 50  $\times$ 

Back to top Contact Us

© GBud Games 2021

# Chapter 104

# Easy Chess Puzzles 41 to 50



41. How will you save your piece?

Level: Easy, Next Move: Black Solution: https://gbud.in/gls09c4 42. Sacrifice your rook

Level: Easy, Next Move: White Solution: https://gbud.in/gls09c4



# 43. How to avoid losing the game

Level: Easy, Next Move: White Solution: https://gbud.in/gls09c4

# 44. Get the benefit of opponent's mist

Level: Easy, Next Move: White Solution: https://gbud.in/gls09c4



#### 45. Mate in 1 move

Level: Easy, Next Move: White Solution: https://gbud.in/gls09c4

#### 46. Mate in 1 move

Level: Easy, Next Move: White Solution: https://gbud.in/gls09c4



#### 47. Mate in 1 move

Level: Easy, Next Move: Black Solution: https://gbud.in/gls09c4

#### 48. Mate in 1 move

Level: Easy, Next Move: White Solution: https://gbud.in/gls09c4



## 49. Mate in 2 moves

Level: Easy, Next Move: Black Solution: https://gbud.in/gls09c4

## 50. Mate in 1 move

Level: Easy, Next Move: White Solution: https://gbud.in/gls09c4



Figure 104.1: Solve other puzzles @ https://g