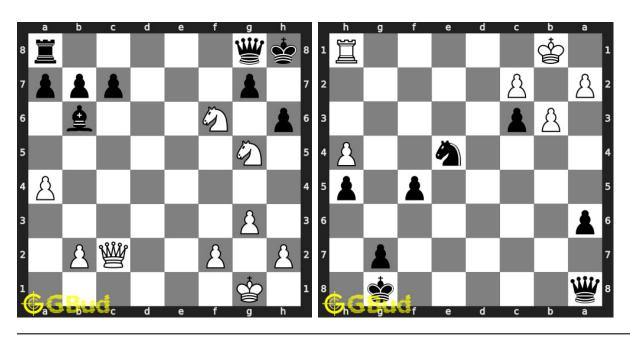

o top Contact Us

© GBud Games 2021

### Chapter 74

# Mate in 2 moves puzzles 81 to 90



#### 81. Mate in 2 moves

Solution: https://gbud.in/ggyf8k4

#### 82. Mate in 2 moves

Level: medium, Next Move: White Level: medium, Next Move: White Solution: https://gbud.in/ggyf8k4



Level: medium, Next Move: White Solution: https://gbud.in/ggyf8k4

#### 84. Mate in 2 moves

Level: medium, Next Move: White Solution: https://gbud.in/ggyf8k4



#### 85. Mate in 2 moves

Level: medium, Next Move: White Solution: https://gbud.in/ggyf8k4

#### 86. Mate in 2 moves

Level: medium, Next Move: White Solution: https://gbud.in/ggyf8k4



Level: hard, Next Move: Black Solution: https://gbud.in/ggyf8k4

#### 88. Checkmate after a decoy move

Level: medium, Next Move: Black Solution: https://gbud.in/ggyf8k4



#### 89. Mate in 2 moves

Level: medium, Next Move: White Solution: https://gbud.in/ggyf8k4

#### 90. Mate in 2 moves

Level: medium, Next Move: Black Solution: https://gbud.in/ggyf8k4



Figure 74.1: Solve other puzzles @ https://gbud.in/chsgppz

### 74.1 Play chess for free



Figure 74.2: Play chess online for free. Solve puzzles and play with friends

Play chess for free at https://gbud.in/chs

We present you a platform to play chess online with friends for free. No need to install any app. You can play chess for free without registration or login.

Simple. You can do several chess related activities.

- 1. solve chess puzzles
- 2. learn about chess
- 3. play chess with computer
- 4. play chess with friend
- 5. create your own chess games
- 6. fen viewer
- 7. fen editor
- 8. fen gene