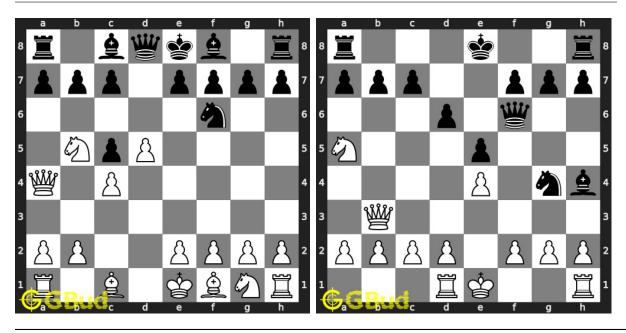

nternet. These chess strategy puzzles are a subset of kids games.

These puzzles target different chess strategies such as discovered attack, discovered double attack, fourpawns attack, stonewall attack, trompowsky attack, undermining, windmill, xray, normal, Richter-Rauzer attack, Sozin attack, desparado, overloading, squeeze, swindle, zugzwang, zwischenschach and zwischenzug.

Previous article : « Chess strategy puzzles 101 to 110

Next article : Chess strategy puzzles 111 to 120  $\times$ 

Back to top Contact Us

© GBud Games 2021

## Chapter 149

# Chess strategy puzzles 21 to 30



21. Gain pieces after opponents mistake

Level: Easy, Next Move: White Solution: https://gbud.in/g893nk4

22. Will you capture the hangin Level: Medium, Next Move: White Solution: https://gbud.in/g893nk4



#### 23. Give a discovered check

Level: Easy, Next Move: White Solution: https://gbud.in/g893nk4

#### 24. Avoid checkmate in one move

Level: Medium, Next Move: White Solution: https://gbud.in/g893nk4



#### 25. Get a queen in 5 moves

Level: Hard, Next Move: White Solution: https://gbud.in/g893nk4

#### 26. Mate in 3 moves

Level: Hard, Next Move: White Solution: https://gbud.in/g893nk4



#### 27. Gain queen

Level: Hard, Next Move: White Solution: https://gbud.in/g893nk4

#### 28. Have an en passant capture

Level: Easy, Next Move: Black Solution: https://gbud.in/g893nk4



#### 29. Mate in 1 move

Level: Easy, Next Move: White Solution: https://gbud.in/g893nk4

#### 30. Mate in 2 moves

Level: Medium, Next Move: White Solution: https://gbud.in/g893nk4



Figure 149.1: Solve other