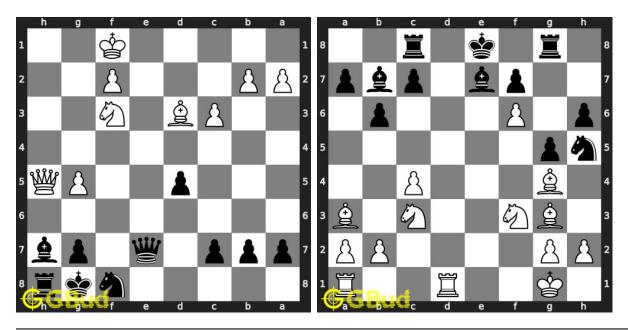

## Contents

| 1        | Chess puzzle collections                              | 52  |
|----------|-------------------------------------------------------|-----|
|          | 1.1 Free chess puzzle collections                     | 52  |
|          | 1.2 Chess puzzles collections                         | 52  |
|          | 1.3 Download chess puzzles worksheets pdf             | 59  |
|          | 1.4 Chess puzzle collections - individual collections | 65  |
|          | 1.5 Play chess for free                               | 72  |
| <b>2</b> | Chess avoid checkmate puzzles 1 to 10                 | 75  |
|          | 2.1 Play chess for free                               | 78  |
| 3        | Avoid checkmate puzzles 11 to 20                      | 81  |
|          | 3.1 Play chess for free                               | 83  |
| 4        | Chess battery puzzles 1 to 10                         | 86  |
|          | 4.1 Play chess for free                               | 89  |
| 5        | Chess battery puzzles 11 to 20                        | 92  |
|          | 5.1 Play chess for free                               | 95  |
| 6        | Chess battery puzzles 21 to 30                        | 98  |
|          | 6.1 Play chess for free                               | 101 |
| 7        | Chess battery puzzles 31 to 40                        | 104 |
|          | 7.1 Play chess for free                               | 107 |
| 8        | Chess battery puzzles 41 to 50                        | 110 |
|          | 8.1 Play chess for free                               | 113 |
| 9        | Chess battery puzzles 51 to 60                        | 116 |
|          | 9.1 Play chess for free                               | 117 |
| 10       | Mate in 1 move puzzles 1 to 10                        | 120 |