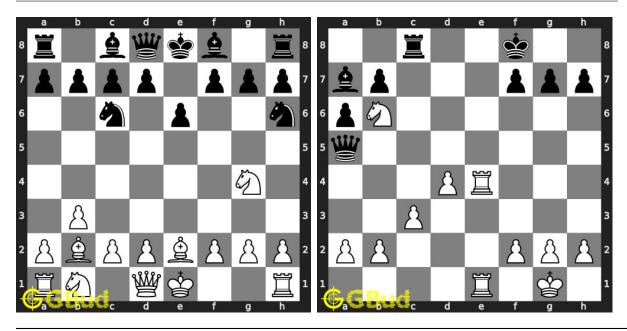

nternet. These chess strategy puzzles are a subset of kids games.

These puzzles target different chess strategies such as discovered attack, discovered double attack, fourpawns attack, stonewall attack, trompowsky attack, undermining, windmill, xray, normal, Richter-Rauzer attack, Sozin attack, desparado, overloading, squeeze, swindle, zugzwang, zwischenschach and zwischenzug.

Previous article : « Chess strategy puzzles 71 to 80

Next article : Chess strategy puzzles 91 to 100  $\mathbin{>}$ 

Back to top Contact Us

© GBud Games 2021

## Chapter 156

# Chess strategy puzzles 91 to 100



Level: Easy, Next Move: White Solution: https://gbud.in/gvyk744

91. Give support to your pawn at e4 92. Capture opponent's rook in one

Level: Easy, Next Move: Black Solution: https://gbud.in/gvyk744



#### 93. Gain opponent's rook

Level: Medium, Next Move: White Level: Medium, Next Move: White Solution: https://gbud.in/gvyk744

#### 94. Mate in 3 moves

Solution: https://gbud.in/gvyk744



#### 95. Mate in 3 moves

Level: Hard, Next Move: White Solution: https://gbud.in/gvyk744

#### 96. Get a queen in 4 moves

Level: Hard, Next Move: Black Solution: https://gbud.in/gvyk744



#### 97. Do a bishop fork

Level: Easy, Next Move: White Solution: https://gbud.in/gvyk744

#### 98. Mate in 1 move

Level: Easy, Next Move: White Solution: https://gbud.in/gvyk744



#### 99. Mate in 1 move

Level: Easy, Next Move: White Solution: https://gbud.in/gvyk744

#### 100. Draw the game in two moves

Level: Medium, Next Move: White Solution: https://gbud.in/gvyk744



Figure 156.1: Solve other puzzles