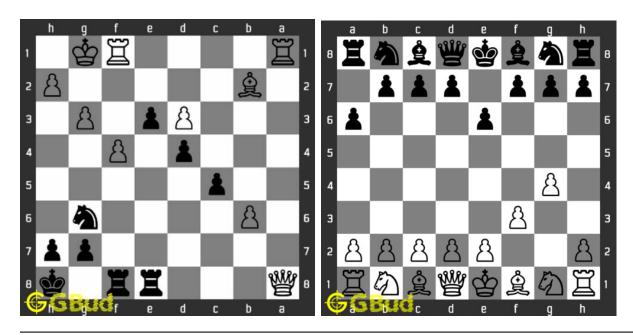

ess games.



Figure 99.3: Solve these Mate in 3 puzzles 71 to 80 puzzles online or view solutions by scanning this QR code or goto the link below

# https://gbud.in/ghhjnr4

Solve these mate in 3 chess puzzles 71 to 80 and improve your chess games through improvement of your chess strategies and chess tactics. You can solve these Mate in 3 moves puzzles online. Alternatively, you can also download the Mate in 3 moves puzzles in pdf which is printable. You can print these Mate in 3 moves problems worksheet and solve without internet. These mate in 3 chess puzzles are a subset of kids games.

Previous article: « Mate in 3 moves puzzles 61 to 70

Next article : Mate in 4 moves puzzles 1 to 10  $\times$ 

Back to top Contact Us

© GBud Games 2021

# Chapter 100

# Easy Chess Puzzles 1 to 10



# 1. Gain Queen

Level: Easy, Next Move: Black Solution: https://gbud.in/gfw7ky4

#### 2. Avoid check mate in one move

Level: Easy, Next Move: White Solution: https://gbud.in/gfw7ky4



### 3. Check mate in one move

Level: Easy, Next Move: White Solution: https://gbud.in/gfw7ky4

# 4. Gain a piece

Level: Easy, Next Move: White Solution: https://gbud.in/gfw7ky4



## 5. Gain Rook

Level: Easy, Next Move: White Solution: https://gbud.in/gfw7ky4

#### 6. Check mate in one move

Level: Easy, Next Move: White Solution: https://gbud.in/gfw7ky4



# 7. Gain a piece

Level: Easy, Next Move: White Solution: https://gbud.in/gfw7ky4

# 8. Gain Queen

Level: Easy, Next Move: White Solution: https://gbud.in/gfw7ky4



# 9. Avoid check mate in one move

Level: Easy, Next Move: White Solution: https