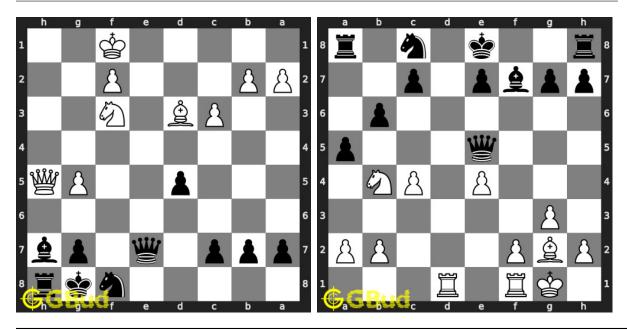

s printable. You can print these chess zugzwang problems worksheet and solve without internet. These chess zugzwang puzzles are a subset of kids games.

Zugzwang move is the move in which the opponent is forced to make a move which puts them at a disadvantage. The opponent is in such a situation that no other moves are possible. Zugzwang move is one of the powerful strategies used in chess.

Previous article : « Chess zugzwang puzzles 21 to 30  $\,$ 

Next article : Chess zugzwang puzzles 41 to 50  $\times$ 

Back to top Contact Us

© GBud Games 2021

# Chapter 193

# Chess zugzwang puzzles 41 to 50



# 41. Promote your pawn in 2 moves 42. Mate in 2 moves

Level: medium, Next Move: White Solution: https://gbud.in/gmx63b4

Level: medium, Next Move: White Solution: https://gbud.in/gmx63b4



# 43. Gain queen in 2 moves

Level: medium, Next Move: Black Solution: https://gbud.in/gmx63b4

# 44. Gain opponent's queen in 2 moves

Level: medium, Next Move: White Solution: https://gbud.in/gmx63b4



### 45. Mate in 2 moves

Level: medium, Next Move: Black Solution: https://gbud.in/gmx63b4

### 46. Mate in 3 moves

Level: hard, Next Move: Black Solution: https://gbud.in/gmx63b4



#### 47. Mate in 4 moves

Level: hard, Next Move: White Solution: https://gbud.in/gmx63b4

#### 48. Mate in 2 moves

Level: medium, Next Move: Black Solution: https://gbud.in/gmx63b4



#### 49. Mate in 2 moves

Level: medium, Next Move: Black Solution: https://gbud.in/gmx63b4

#### 50. Gain opponent's queen in 2 moves

Level: hard, Next Move: White Solution: https://gbud.in/gmx63b4



Figure 193.1: Solve