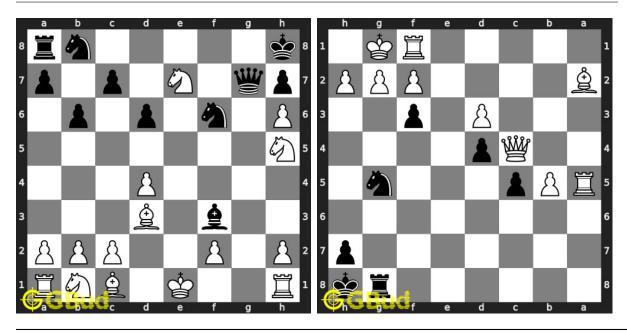

llow's tail mate
- 37. Triangle mate
- 38. Vukovic's mate

Previous article : « Checkmate puzzles 51 to 60

Next article : Checkmate puzzles 71 to 80  $\times$ 

Back to top Contact Us

© GBud Games 2021

## Chapter 184

# Checkmate puzzles 71 to 80



#### 71. Mate in 1 move

Level: easy, Next Move: White Solution: https://gbud.in/gn80bk4

#### 72. Mate in 3 moves

Level: hard, Next Move: Black Solution: https://gbud.in/gn80bk4



#### 73. Mate in 4 moves

Level: hard, Next Move: White Solution: https://gbud.in/gn80bk4

#### 74. Mate in 1 move

Level: easy, Next Move: White Solution: https://gbud.in/gn80bk4



#### 75. Mate in 4 moves

Level: hard, Next Move: White Solution: https://gbud.in/gn80bk4

#### 76. Mate in 1 move

Level: easy, Next Move: White Solution: https://gbud.in/gn80bk4



#### 77. Mate in 1 move

Level: easy, Next Move: White Solution: https://gbud.in/gn80bk4 Solution: https://gbud.in/gn80bk4

#### 78. Mate in 2 moves

Level: medium, Next Move: Black



#### 79. Mate in 4 moves

Level: hard, Next Move: White Solution: https://gbud.in/gn80bk4

#### 80. Mate in 1 move

Level: easy, Next Move: White Solution: https://gbud.in/gn80bk4



Figure 184.1: Solve other puzzles @ https://gbud.in/chsgppz

## 184.1 Play chess for free



Figure 184.2: Play chess online for free. Solve puzzles and play with friends

Play chess for free at https://gbud.in/chs

We present you a platform to play chess online with friends for free. No need to install any app. You can play chess for free without registration or login.

Simple. You can do several chess related activities.

-