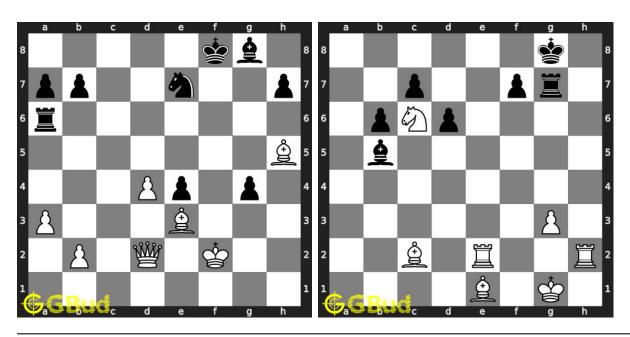

cs. You can solve these chess sacrifice excercises online. Alternatively, you can also download the chess sacrifice puzzles in pdf which is printable. You can print these chess sacrifice problems worksheet and solve without internet. These chess sacrifice puzzles are a subset of kids games.

Previous article: « Chess sacrifice puzzles 81 to 90

Next article : Chess save piece puzzles 1 to 10  $\times$ 

Back to top Contact Us

© GBud Games 2021

## Chapter 86

# Chess sacrifice puzzles 101 to 110



101. Mate in 2 moves

Level: medium, Next Move: Black Solution: https://gbud.in/gwc8014

102. Mate in 3 moves

Level: hard, Next Move: Black Solution: https://gbud.in/gwc8014



#### 103. Mate in 3 moves

Level: hard, Next Move: Black

#### 104. Mate in 3 moves

Level: hard, Next Move: Black 



#### 105. Mate in 2 moves

Level: medium, Next Move: White Solution: https://gbud.in/gwc8014

#### 106. Mate in 4 moves

Level: hard, Next Move: White Solution: https://gbud.in/gwc8014



#### 107. Mate in 2 moves

Level: medium, Next Move: Black Level: hard, Next Move: White Solution: https://gbud.in/gwc8014

#### 108. Mate in 4 moves

Solution: https://gbud.in/gwc8014



#### 109. Remove opponent's rook

Level: hard, Next Move: Black Solution: https://gbud.in/gwc8014 Solution: https://gbud.in/gwc8014

#### 110. Mate in 2 moves

Level: medium, Next Move: Black



Figure 86.1: Solve other puzzles @ https://gbud.in/chsgppz

## 86.1 Play chess for free



Figure 86.2: Play chess online for free. Solve puzzles and play with friends

Play chess for free at https://gbud.in/chs

We present you