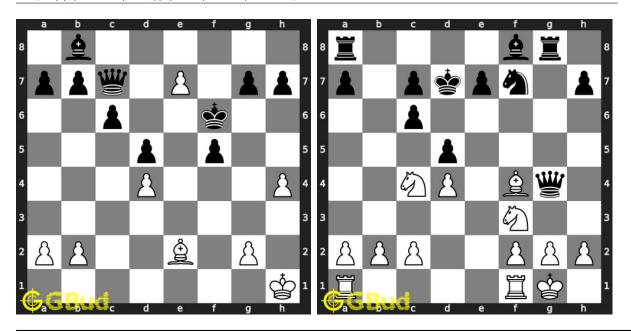

are a subset of kids games.

Previous article: « Chess sacrifice puzzles 61 to 70

Next article : Chess sacrifice puzzles 81 to 90  $\times$ 

Back to top Contact Us

© GBud Games 2021

# Chapter 84

# Chess sacrifice puzzles 81 to 90



#### 81. Mate in 2 moves

Level: Easy, Next Move: White Solution: https://gbud.in/g5b4lb4

#### 82. Mate in 2 moves

Level: Medium, Next Move: Black Solution: https://gbud.in/g5b4lb4



#### 83. Get a queen in 2 moves

Level: Easy, Next Move: Black Solution: https://gbud.in/g5b4lb4

#### 84. Mate in 2 moves

Level: Easy, Next Move: White Solution: https://gbud.in/g5b4lb4



#### 85. Mate in 2 moves

Level: Medium, Next Move: White Solution: https://gbud.in/g5b4lb4

#### 86. Mate in 3 moves

Level: Hard, Next Move: White Solution: https://gbud.in/g5b4lb4



#### 87. Give check to king and gain queen

Level: Easy, Next Move: White Solution: https://gbud.in/g5b4lb4

### 88. Gain queen in three moves

Level: Medium, Next Move: White Solution: https://gbud.in/g5b4lb4



#### 89. Gain queen

Level: Hard, Next Move: White Solution: https://gbud.in/g5b4lb4

#### 90. Mate in 3 moves

Level: Hard, Next Move: White Solution: https://gbud.in/g5b4lb4



Figure 84.1: Solve other puzzles @ https://gbud.in/chsgppz

## 84.1 Play chess for free



Figure 84.2: Play chess online for free. Solve puzzles and play with friends

Play chess for free at https://gbud.in/chs

We present you a platform to play chess online with friends for free. No need to install any app. You can play chess for free without registration or login.

Simple. You can do several chess re