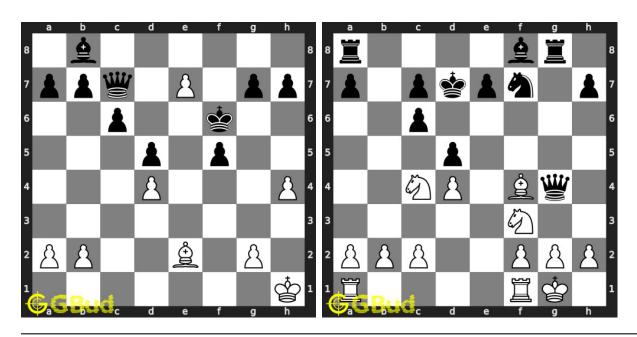

31 to 40



#### 31. Capture opponent's pawn in two moves

Level: Hard, Next Move: Black Solution: https://gbud.in/gxcpk84

#### 32. Mate in 2 moves

Level: Medium, Next Move: W. Solution: https://gbud.in/gxcpk



#### 33. Gain opponent's queen in two moves

Level: Medium, Next Move: White Solution: https://gbud.in/gxcpk84

#### 34. Fork and capture opponent

Level: Easy, Next Move: White Solution: https://gbud.in/gxcpk84



#### 35. Gain queen

Level: Medium, Next Move: White Level: Easy, Next Move: White Solution: https://gbud.in/gxcpk84

#### 36. Mate in 2 moves

Solution: https://gbud.in/gxcpk84



#### 37. Get a queen in 2 moves

Level: Easy, Next Move: Black Solution: https://gbud.in/gxcpk84

#### 38. Mate in 2 moves

Level: Easy, Next Move: White Solution: https://gbud.in/gxcpk84



#### 39. Give check to king and gain queen

Level: Easy, Next Move: White Solution: https://gbud.in/gxcpk84

#### 40. Gain queen in three moves

Level: Medium, Next Move: White Solution: https://gbud.in/gxcpk84



Figure 53.1: Solve other puzzles @ https://gbud.in/chsgppz

## 53.1 Play chess for free



Figure 53.2: Play chess online for free. Solve puzzles and play with friends

Play chess for free at https://gbud.in/chs

We present you a platform to play chess online with friends for free. No need to install any app. You can play chess for free without registration or login.

Simple. You can do several chess related activities.

- 1. solve chess puzzles
- 2. learn about chess
- 3. play chess with computer
- 4. play chess with friend
- 5. create your own chess games
- 6. fen viewer
- 7.