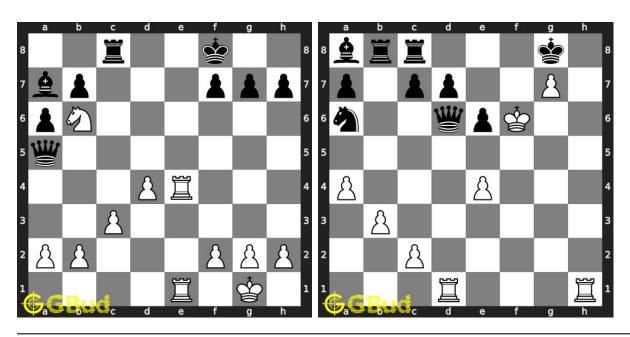

© GBud Games 2021

# Chapter 180

# Checkmate puzzles 31 to 40



#### 31. Mate in 1 move

Level: Easy, Next Move: White Solution: https://gbud.in/gljy7w4

#### 32. Mate in 2 moves

Level: Easy, Next Move: Black Solution: https://gbud.in/gljy7w4



#### 33. Mate in 1 move

Level: Easy, Next Move: White Solution: https://gbud.in/gljy7w4

#### 34. Mate in 4 moves

Level: Hard, Next Move: Black Solution: https://gbud.in/gljy7w4



#### 35. Mate in 1 move

Level: Easy, Next Move: Black Solution: https://gbud.in/gljy7w4

#### 36. Mate in 2 moves

Level: Medium, Next Move: White Solution: https://gbud.in/gljy7w4



#### 37. Mate in 2 moves

Level: Hard, Next Move: White Solution: https://gbud.in/gljy7w4

#### 38. Mate in 2 moves

Level: Easy, Next Move: White Solution: https://gbud.in/gljy7w4



#### 39. Mate in 3 moves

Level: Medium, Next Move: White Solution: https://gbud.in/gljy7w4

#### 40. Mate in 1 move

Level: Easy, Next Move: White Solution: https://gbud.in/gljy7w4



Figure 180.1: Solve other puzzles @ https://gbud.in/chsgppz

# 180.1 Play chess for free



Figure 180.2: Play chess online for free. Solve puzzles and play with friends

Play chess for free at https://gbud.in/chs

We present you a platform to play chess online with friends for free. No need to install any app. You can play chess for free without registration or login.

Simple. You can do several chess related activities.

- 1. solve chess puzzles
- 2. learn about chess
- 3. play chess with computer
- 4. play chess with friend
- 5. create your own chess games
- 6. fen viewer
- 7. fen editor
- 8. fen genera