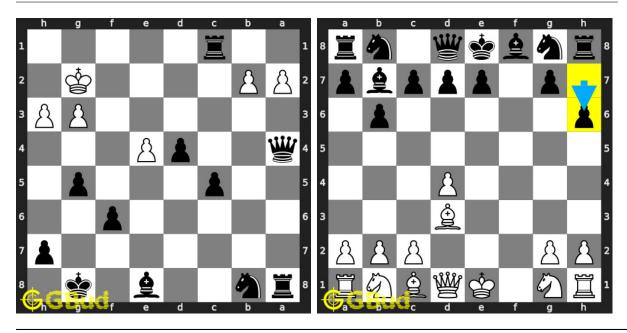

of kids games.

Previous article: « Chess endgame puzzles 231 to 240

Next article : Chess endgame puzzles 251 to 260  $\times$ 

Back to top Contact Us

© GBud Games 2021

## Chapter 45

# Chess endgame puzzles 251 to 260



#### 251. Mate in 2 moves

Level: medium, Next Move: White Level: easy, Next Move: White Solution: https://gbud.in/g323b64

#### 252. Mate in 1 move

Solution: https://gbud.in/g323b64



#### 253. Mate in 3 moves

Level: medium, Next Move: Black Level: hard, Next Move: White Solution: https://gbud.in/g323b64

#### 254. Free the a file for your pawn

Solution: https://gbud.in/g323b64



#### 255. Mate in 1 move

Level: easy, Next Move: Black Solution: https://gbud.in/g323b64

#### 256. Mate in 2 moves

Level: medium, Next Move: White Solution: https://gbud.in/g323b64



#### 257. Mate in 3 moves

Level: hard, Next Move: Black Solution: https://gbud.in/g323b64

#### 258. Mate in 1 move

Level: easy, Next Move: White Solution: https://gbud.in/g323b64



#### 259. Mate in 2 moves

Level: medium, Next Move: White Solution: https://gbud.in/g323b64

#### 260. Mate in 4 moves

Level: hard, Next Move: White Solution: https://gbud.in/g323b64



Figure 45.1: Solve other puzzles @ https://gbud.in/chsgppz

## 45.1 Play chess for free



Figure 45.2: Play chess online for free. Solve puzzles and play with friends

Play chess for free at https://gbud.in/chs

We present you a platform to play chess online with friends for free. No need to install any app. You can play chess for free without registration or login.

Simple. You can do several chess related activities.