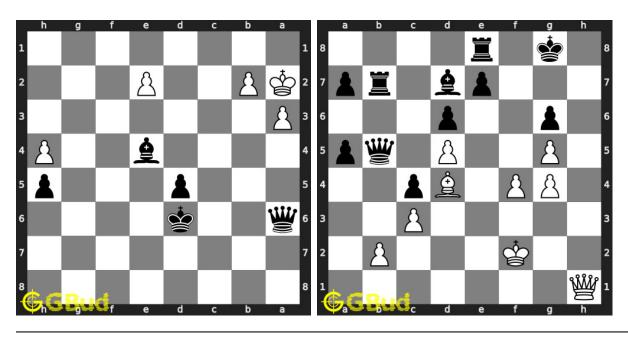

|            | 68.1 Play chess for free                                     | 467               |
|------------|--------------------------------------------------------------|-------------------|
| 69         | 1                                                            | <b>470</b> 473    |
| 70         | Mate in 2 moves puzzles 41 to 50 70.1 Play chess for free    | <b>476</b> 479    |
| 71         | Mate in 2 moves puzzles 51 to 60 71.1 Play chess for free    | <b>482</b> 485    |
| 72         | Mate in 2 moves puzzles 61 to 70 72.1 Play chess for free    | <b>488</b> 491    |
| 73         | Mate in 2 moves puzzles 71 to 80 73.1 Play chess for free    | <b>494</b><br>497 |
| 74         | Mate in 2 moves puzzles 81 to 90 74.1 Play chess for free    | <b>500</b> 503    |
| <b>7</b> 5 | Mate in 2 moves puzzles 91 to 100 75.1 Play chess for free   | <b>506</b> 509    |
| <b>7</b> 6 | Chess sacrifice puzzles 1 to 10 76.1 Play chess for free     | <b>512</b><br>515 |
| 77         | Chess sacrifice puzzles 11 to 20 77.1 Play chess for free    | <b>518</b> 521    |
| 78         | Chess sacrifice puzzles 21 to 30 78.1 Play chess for free    | <b>524</b> 527    |
| 79         | Chess sacrifice puzzles 31 to 40 79.1 Play chess for free    | <b>530</b> 533    |
| 80         | Chess sacrifice puzzles 41 to 50<br>80.1 Play chess for free | <b>536</b> 539    |
| 81         | Chess sacrifice puzzles 51 to 60 81.1 Play chess for free    | <b>542</b> 545    |
| 82         | Chess sacrifice puzzles 61 to 70 82.1 Play chess for free    | <b>548</b><br>551 |