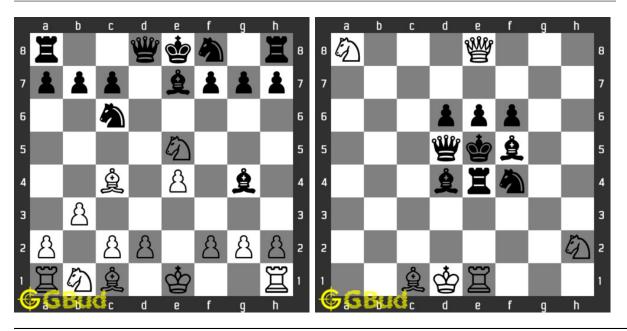

used to form the battery.

Previous article: « Chess battery puzzles 41 to 50

Next article : Chess bishop puzzles 1 to 10  $\times$ 

Back to top Contact Us

© GBud Games 2021

# Chapter 10

# Mate in 1 move puzzles 1 to 10



1. Checkmate in one move

Level: Easy, Next Move: White Solution: https://gbud.in/g4z6dm4

2. Checkmate in one move

Level: Easy, Next Move: White Solution: https://gbud.in/g4z6dm4



#### 3. Checkmate in one move

Level: Easy, Next Move: White Solution: https://gbud.in/g4z6dm4

#### 4. Check mate in one move

Level: Easy, Next Move: White Solution: https://gbud.in/g4z6dm4



#### 5. Take advantage of opponents mistake 6. Mate in 1 move

Level: Easy, Next Move: White Solution: https://gbud.in/g4z6dm4

Level: Easy, Next Move: Black Solution: https://gbud.in/g4z6dm4



#### 7. Your queen is lost. What would you do?

Level: Medium, Next Move: White Solution: https://gbud.in/g4z6dm4

#### 8. Mate in 1 move

Level: Easy, Next Move: White Solution: https://gbud.in/g4z6d



#### 9. Mate in 1 move

Level: Easy, Next Move: White Solution: https://gbud.in/g4z6dm4

#### 10. Mate in 1 move

Level: Easy, Next Move: Black Solution: https://gbud.in/g4z6dm4



Figure 10.1: Solve other puzzles @ https://gbud.in/chsgppz

## 10.1 Play chess for free



Figure 10.2: Play chess online for free. Solve puzzles and play with friends

Play chess for free at https://gbud.in/chs

We present you a platform to play chess online with friends for free. No need to install any app. You can play chess for free without registration or login.

Simple. You can do several chess related a