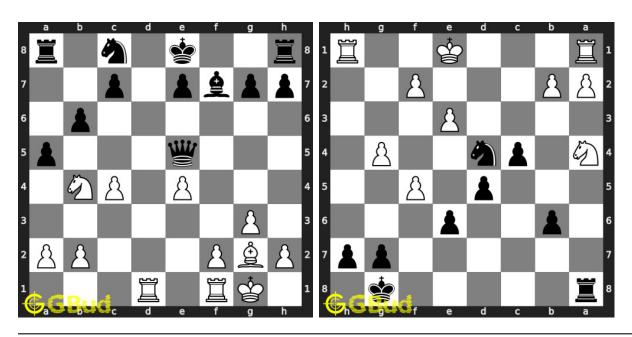

gain a piece chess puzzles in pdf which is printable. You can print these chess strategy problems worksheet and solve without internet. These gain a piece chess puzzles are a subset of kids games.

Previous article: « Gain a piece chess puzzles 41 to 50

Next article : Gain a piece chess puzzles 61 to 70  $\times$ 

Back to top Contact Us

© GBud Games 2021

# Chapter 63

# Gain a piece chess puzzles 61 to 70



#### 61. Gain rook

Level: medium, Next Move: White Solution: https://gbud.in/g5mkqm4

#### 62. Gain opponent's rook

Level: medium, Next Move: White Solution: https://gbud.in/g5mkqm4



#### 63. Gain queen in 2 moves

Level: medium, Next Move: Black Solution: https://gbud.in/g5mkqm4

#### 64. Gain opponent's queen

Level: easy, Next Move: Black Solution: https://gbud.in/g5mkqm4



#### 65. Gain opponent's queen in 2 moves

Level: medium, Next Move: White Solution: https://gbud.in/g5mkqm4

#### 66. Gain opponent's rook by a kn

Level: easy, Next Move: Black Solution: https://gbud.in/g5mkqm4



## 67. Gain opponent's queen in 2 moves

Level: medium, Next Move: White Solution: https://gbud.in/g5mkqm4

## 68. Gain opponent's rook

Level: easy, Next Move: Black Solution: https://gbud.in/g5mkqm4



#### 69. Gain opponent's rook

Level: medium, Next Move: White Solution: https://gbud.in/g5mkqm4

## 70. Remove opponent's rook

Level: hard, Next Move: Black Solution: https://gbud.in/g5mkqm4



Figure 63.1: Solve other puzzles @ https://gbud.in/chsgppz

## 63.1 Play chess for free



Figure 63.2: Play chess online for free. Solve puzzles and play with friends

Play chess fo