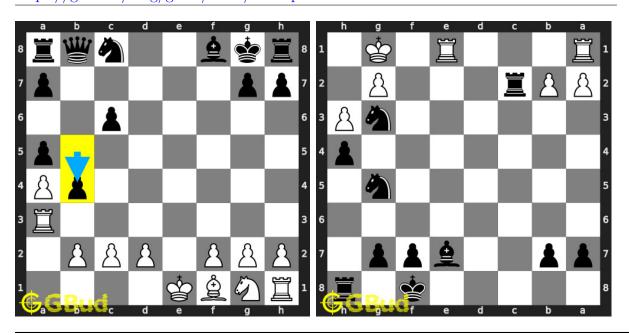

g and Queen. Bishop is weaker than the rook.

Previous article: « Chess bishop puzzles 41 to 50

Next article: Chess bishop puzzles 61 to 70 »

Back to top Contact Us

© GBud Games 2021

## Chapter 245

# Chess bishop puzzles 61 to 70



## 61. Mate in 1 move

Level: easy, Next Move: Black Solution: https://gbud.in/gsswk34

#### 62. Mate in 1 move

Level: easy, Next Move: White Solution: https://gbud.in/gsswk34



#### 63. Mate in 2 moves

Level: hard, Next Move: Black Solution: https://gbud.in/gsswk34

## 64. Your knight is threatened What will

Level: easy, Next Move: White Solution: https://gbud.in/gsswk34



## 65. Mate in 3 moves

Level: hard, Next Move: Black Solution: https://gbud.in/gsswk34

#### 66. Mate in 3 moves

Level: hard, Next Move: Black Solution: https://gbud.in/gsswk34



## 67. What is the better move than losing your rook

68. Mate in 3 moves Level: easy, Next Move: White Level: hard, Next Move Solution: https://gbud.in/gsswk34 Solution: https://gbud.i



## 69. Mate in 3 moves

Level: hard, Next Move: White Solution: https://gbud.in/gsswk34

#### 70. Mate in 3 moves

Level: hard, Next Move: Black Solution: https://gbud.in/gsswk34



Figure 245.1: Solve other puzzles @ https://gbud.in/chsgppz



Figure 245.2: Play chess online for free. Solve puzzles and play with friends

Play chess for free at https://gbud.in/chs

We present you a platform to play chess online with friends for free. No need to install any app. You can play chess for free without registration or login.

- 1. solve chess puzzles
- 2. learn about chess
- 3. play chess with computer
- 4.