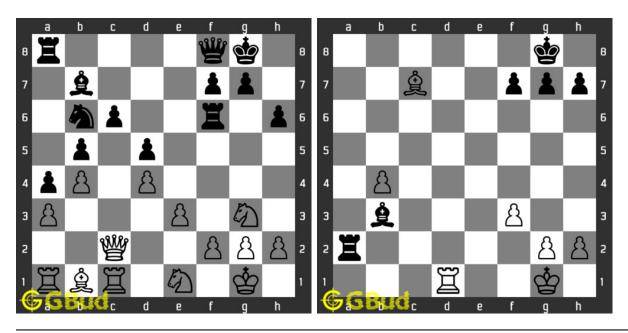

ur chess games through improvement of your chess strategies and chess tactics. You can solve these chess battery puzzles online. Alternatively, you can also download the chess battery puzzles in pdf which is printable. You can print these chess battery problems worksheet and solve without internet. These chess battery puzzles are a subset of kids games.

The term battery in chess is used to define the formation of two pieces. The formation of pieces in a file, rank or a diagonal without any other pieces in between is called a battery.

Queen, Rook and a bishop can be used to form the battery.

Previous article: « Chess battery puzzles 41 to 50

Next article : Chess bishop puzzles 1 to 10  $\times$ 

Back to top Contact Us

© GBud Games 2021

# Chapter 10

# Mate in 1 move puzzles 1 to 10



1. Checkmate in one move

Level: Easy, Next Move: White Solution: https://gbud.in/g4z6dm4

2. Checkmate in one move

Level: Easy, Next Move: White Solution: https://gbud.in/g4z6dm4



#### 3. Checkmate in one move

Level: Easy, Next Move: White Solution: https://gbud.in/g4z6dm4

#### 4. Check mate in one move

Level: Easy, Next Move: White Solution: https://gbud.in/g4z6dm4



#### 5. Take advantage of opponents mistake 6. Mate in 1 move

Level: Easy, Next Move: White Solution: https://gbud.in/g4z6dm4

Level: Easy, Next Move: Black Solution: https://gbud.in/g4z6dm4



#### 7. Your queen is lost. What would you do?

Level: Medium, Next Move: White Solution: https://gbud.in/g4z6dm4

#### 8. Mate in 1 move

Level: Easy, Next Move: White Solution: https://gbud.in/g4z6d



#### 9. Mate in 1 mo