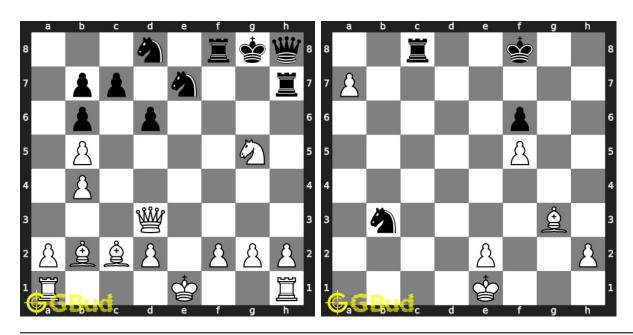

kids games.

You can solve these medium chess puzzles online. Alternatively, you can also download the medium chess puzzles in pdf which is printable. You can print these medium chess problems worksheet and solve without internet.

Previous article: « Medium Chess Puzzles 61 to 70

Next article: Medium Chess Puzzles 81 to 90 »

Back to top Contact Us

© GBud Games 2021

## Chapter 122

## Medium Chess Puzzles 81 to 90



#### 81. Mate in 2 moves

Level: Medium, Next Move: White Level: Medium, Next Move: Black Solution: https://gbud.in/gd36rt4

#### 82. Mate in 2 moves

Solution: https://gbud.in/gd36rt4



#### 83. Mate in 2 moves

Level: Medium, Next Move: White Solution: https://gbud.in/gd36rt4

#### 84. Mate in 2 moves

Level: Medium, Next Move: White Solution: https://gbud.in/gd36rt4



#### 85. Mate in 2 moves

Level: Medium, Next Move: White Solution: https://gbud.in/gd36rt4

#### 86. Get a queen in two moves

Level: Medium, Next Move: White Solution: https://gbud.in/gd36rt4



#### 87. Gain rook

Level: Medium, Next Move: White Solution: https://gbud.in/gd36rt4

#### 88. Promote your pawn in 2 moves

Level: Medium, Next Move: White Solution: https://gbud.in/gd36rt4



#### 89. Mate in 2 moves

Level: Medium, Next Move: White Solution: https://gbud.in/gd36rt4

#### 90. Gain opponent's rook

Level: Medium, Next Move: White Solution: https://gbud.in/gd36rt4



Figure 122.1: Solve other puzzles @ https://gbud.in/chsgppz

#### 122.1 Play chess for free



Figure 122.2: Play chess online for free. Solve puzzles and play with friends

Play chess for free at https://gbud.in/