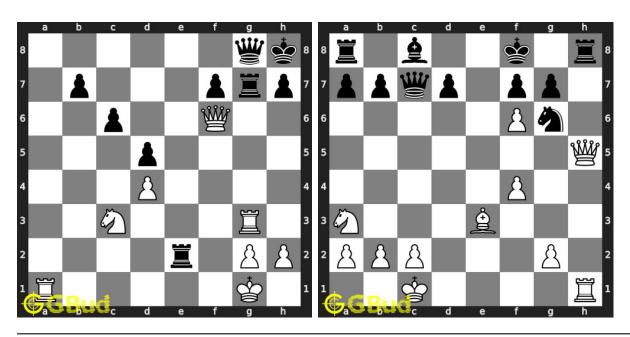

puzzles are a subset of kids games.

Queen is slightly shorter than the king and has a small crown at the top with a tiny ball. Each player has one queen. Queen is the most powerful piece, as it combines the movement of a rook and a bishop.

Previous article: « Chess queen puzzles 71 to 80

Next article: Chess queen puzzles 91 to 100 »

Back to top Contact Us

© GBud Games 2021

## Chapter 231

# Chess queen puzzles 91 to 100



#### 91. Mate in 3 moves

Level: hard, Next Move: Black Solution: https://gbud.in/grrq874

#### 92. Mate in 2 moves

Level: medium, Next Move: White Solution: https://gbud.in/grrq874



#### 93. Mate in 4 moves

Level: hard, Next Move: Black Solution: https://gbud.in/grrq874

#### 94. Mate in 1 move

Level: easy, Next Move: Black Solution: https://gbud.in/grrq874



#### 95. Mate in 3 moves

Level: hard, Next Move: White Solution: https://gbud.in/grrq874

#### 96. Mate in 2 moves

Level: medium, Next Move: White Solution: https://gbud.in/grrq874



#### 97. Gain opponent's queen in 3 moves

Level: hard, Next Move: White Solution: https://gbud.in/grrq874



Figure 231.1: Solve other puzzles @ https://gbud.in/chsgppz

## 231.1 Play chess for free



Figure 231.2: Play chess online for free. Solve puzzles and play with friends

Play chess for free at https://gbud.in/chs

We present you a platform to play chess online with friends for free. No need to install any app. You can play chess for free without registration or login.

Simple. You can do several chess related activities.

- 1. solve chess puzzles
- 2. learn about chess
- 3. play chess with compu