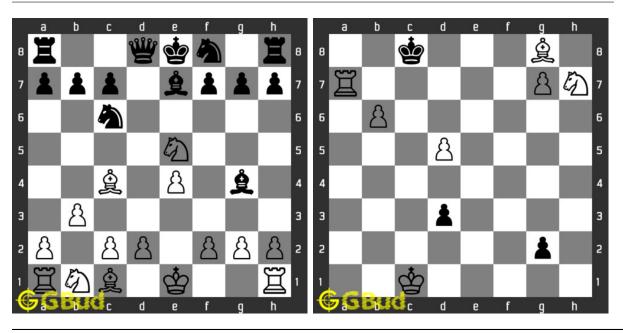

ternet.

Previous article: « Mate in 4 moves puzzles 11 to 20

Next article : Medium Chess Puzzles 101 to 110  $\times$ 

Back to top Contact Us

© GBud Games 2021

# Chapter 115

# Medium Chess Puzzles 11 to 20



11. Avoid check mate in one move 12. Save your queen

Level: Medium, Next Move: White Solution: https://gbud.in/gyttkr4 Level: Medium, Next Move: White Solution: https://gbud.in/gyttkr4



#### 13. Gain rook

Solution: https://gbud.in/gyttkr4

#### 14. Remove support to queen

Level: Medium, Next Move: Black Level: Medium, Next Move: White Solution: https://gbud.in/gyttkr4



## 15. Which moves will make you lose

Level: Medium, Next Move: White Solution: https://gbud.in/gyttkr4

#### 16. Checkmate in two moves

Level: Medium, Next Move: Black Solution: https://gbud.in/gyttkr4



#### 17. Your queen is lost. What would you do?

Level: Medium, Next Move: White Solution: https://gbud.in/gyttkr4

#### 18. Mate in 2 moves

Level: Medium, Next Move: V Solution: https://gbud.in/gyttl



## 19. You lost your rook. What would you do now 20. Mate in 2 moves

Level: Medium, Next Move: White Solution: https://gbud.in/gyttkr4

Level: Medium, Next Mov Solution: https://gbud.in/



Figure 115.1: Solve other puzzles @ https://gbud.in/chsgppz

# 115.1 Play chess for free



Figure 115.2: Play chess online for free. Solve puzzles and play with friends

Play chess for free at https://gbud.in/chs

We present you a platform to play chess online with friends for free. No need to install any app. You can play chess for free without registration or login.

Simple. You can do several ch