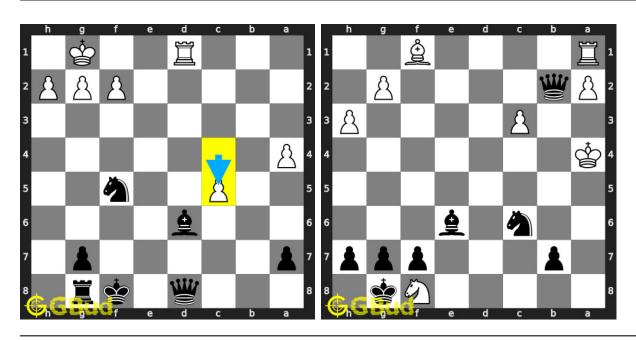

ubset of kids games.

Each player has two bishops. Bishop is usually third in the order based on height. It has a hat like top portion that represents mitre and it stands next to King and Queen. Bishop is weaker than the rook.

Previous article: « Chess bishop puzzles 41 to 50

Next article: Chess bishop puzzles 61 to 70 »

Back to top Contact Us

© GBud Games 2021

## Chapter 245

# Chess bishop puzzles 61 to 70



## 61. Mate in 1 move

Level: easy, Next Move: Black Solution: https://gbud.in/gsswk34

#### 62. Mate in 1 move

Level: easy, Next Move: White Solution: https://gbud.in/gsswk34



#### 63. Mate in 2 moves

Level: hard, Next Move: Black Solution: https://gbud.in/gsswk34

## 64. Your knight is threatened What will

Level: easy, Next Move: White Solution: https://gbud.in/gsswk34



## 65. Mate in 3 moves

Level: hard, Next Move: Black Solution: https://gbud.in/gsswk34

#### 66. Mate in 3 moves

Level: hard, Next Move: Black Solution: https://gbud.in/gsswk34



## 67. What is the better move than losing your rook

68. Mate in 3 moves Level: easy, Next Move: White Level: hard, Next Move Solution: https://gbud.in/gsswk34 Solution: https://gbud.i



## 69. Mate in 3 moves

Level: hard, Next Move: White Solution: https://gbud.in/gsswk34

#### 70. Mate in 3 moves

Level: hard, Next Move: Black Solution: https://gbud.in/gsswk34



Figure 245.1: Solve other puzzles @ https://gbud.in/chsgppz



Figure 245.2: Play chess online for free. Solve puzzles and play with friends

Play chess for free at https://gbud.in/chs

We present you a platform to play chess online with friends