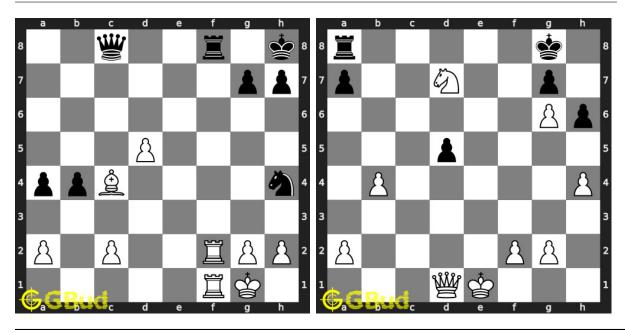

n solve these chess fork puzzles online. Alternatively, you can also download the chess fork puzzles in pdf which is printable. You can print these chess fork problems worksheet and solve without internet. These chess fork puzzles are a subset of kids games.

These puzzles target different forks such as queen fork, knight fork, pawn fork, king fork, rook fork and bishop fork. Read more about Fork in chess

.

Previous article : « Chess fork puzzles 41 to 50

Next article: Chess fork puzzles 61 to 70 »

Back to top Contact Us

© GBud Games 2021

# Chapter 56

# Chess fork puzzles 61 to 70



61. Gain opponent's queen in 2 moves

Level: medium, Next Move: Black Solution: https://gbud.in/gx5wsf4 62. Promote your pawn to a quee

Level: hard, Next Move: Black Solution: https://gbud.in/gx5wsf4



#### 63. Mate in 2 moves

Level: medium, Next Move: White Level: medium, Next Move: White Solution: https://gbud.in/gx5wsf4

#### 64. Mate in 2 moves

Solution: https://gbud.in/gx5wsf4



#### 65. Gain opponent's rook

Level: hard, Next Move: Black Solution: https://gbud.in/gx5wsf4

#### 66. Gain opponent's queen through a for

Level: easy, Next Move: White Solution: https://gbud.in/gx5wsf4



Figure 56.1: Solve other puzzles @ https://gbud.in/chsgppz

### 56.1 Play chess for free



Figure 56.2: Play chess online for free. Solve puzzles and play with friends

Play chess for free at https://gbud.in/chs

We present you a platform to play chess online with friends for free. No need to install any app. You can play chess for free without registration or login.

Simple. You can do several ch