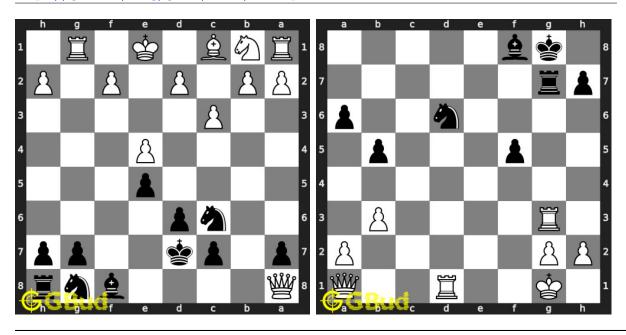

olve without internet. These chess strategy puzzles are a subset of kids games.

These puzzles target different chess strategies such as discovered attack, discovered double attack, fourpawns attack, stonewall attack, trompowsky attack, undermining, windmill, xray, normal, Richter-Rauzer attack, Sozin attack, desparado, overloading, squeeze, swindle, zugzwang, zwischenschach and zwischenzug.

Previous article : « Chess strategy puzzles 201 to 210  $\,$ 

Next article : Chess strategy puzzles 211 to 220  $\times$ 

Back to top Contact Us

© GBud Games 2021

## Chapter 150

# Chess strategy puzzles 31 to 40



#### 31. Mate in 2 moves

Level: Medium, Next Move: White Level: Hard, Next Move: White Solution: https://gbud.in/glrsfc4

#### 32. Mate in 4 moves

Solution: https://gbud.in/glrsfc4



#### 33. How will you save your piece? 34. Mate in 2 moves

Level: Easy, Next Move: Black
Solution: https://gbud.in/glrsfc4
Level: Medium, Next Move: White
Solution: https://gbud.in/glrsfc4



#### 35. Sacrifice your rook

Level: Easy, Next Move: White Solution: https://gbud.in/glrsfc4

#### 36. Gain Queen

Level: Medium, Next Move: Black Solution: https://gbud.in/glrsfc4



#### 37. Stop opponent's promotion

Level: Hard, Next Move: White Solution: https://gbud.in/glrsfc4

#### 38. How to avoid losing the game

Level: Easy, Next Move: White Solution: https://gbud.in/glrsfc4



#### 39. Promote your pawn

Level: Medium, Next Move: White Solution: https://gbud.in/glrsfc4

#### 40. Mate in 4 moves

Level: Hard, Next Move: White Solution: https://gbud.in/glrsfc4



Figure 150.1: Solve other