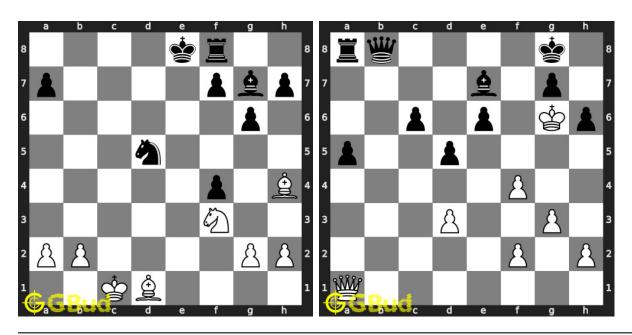

You can solve these easy chess puzzles online. Alternatively, you can also

download the easy chess puzzles in pdf which is printable. You can print these easy chess problems worksheet and solve without internet.

Previous article : « Easy Chess Puzzles 1 to 10

Next article : Easy Chess Puzzles 11 to 20  $\times$ 

Back to top Contact Us

© GBud Games 2021

# Chapter 111

# Easy Chess Puzzles 111 to 120



111. Capture opponent's queen in two moves. 112. Mate in 2 moves

Level: easy, Next Move: White Solution: https://gbud.in/gn84894

Level: easy, Next Move: Black Solution: https://gbud.in/gn8



113. Capture opponent's queen after a discovered check 114. Mate in 1 r

Level: easy, Next Move: White

Solution: https://gbud.in/gn84894

Level: easy, Next

Solution: https://gbud.in/gn84894



#### 115. Mate in 1 move

Level: easy, Next Move: White Solution: https://gbud.in/gn84894

#### 116. Mate in 1 move

Level: easy, Next Move: White Solution: https://gbud.in/gn84894



#### 117. Gain opponent's rook in 2 moves

Level: easy, Next Move: White Solution: https://gbud.in/gn84894

#### 118. You lost your queen. What w

Level: easy, Next Move: White Solution: https://gbud.in/gn84894



#### 119. Mate in 1 move

Level: easy, Next Move: White Solution: https://gbud.in/gn84894

### 120. Pin and capture opponent's rook

Level: easy, Next Move: White Solution: https://gbud.in/gn84894



Figure 111.1: Solve other puzzles @ https://gbud.in/chsgppz

# 111.1 Play chess for free



Figure 111.2: Play chess online for free. Solve puzzles and play with friends

Play chess for free at https: