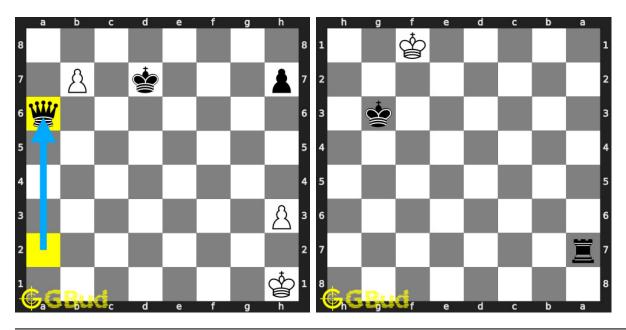

these chess strategy puzzles online. Alternatively, you can also download the chess strategy puzzles in pdf which is printable. You can print these chess strategy problems worksheet and solve without internet. These chess strategy puzzles are a subset of kids games.

These puzzles target different chess strategies such as discovered attack, discovered double attack, fourpawns attack, stonewall attack, trompowsky attack, undermining, windmill, xray, normal, Richter-Rauzer attack, Sozin attack, desparado, overloading, squeeze, swindle, zugzwang, zwischenschach and zwischenzug.

Previous article : « Chess strategy puzzles 21 to 30  $\,$ 

Next article : Chess strategy puzzles 221 to 230  $\times$ 

Back to top Contact Us

© GBud Games 2021

# Chapter 169

# Chess strategy puzzles 221 to 230



221. Capture opponent's queen in two moves. 222. Mate in 2 moves

Level: easy, Next Move: White Solution: https://gbud.in/g9htp04

Level: medium, Next Move: Solution: https://gbud.in/g9h



#### 223. Mate in 3 moves

Level: hard, Next Move: White Solution: https://gbud.in/g9htp04

#### 224. Mate in 2 moves

Level: medium, Next Move: White Solution: https://gbud.in/g9htp04



#### 225. Mate in 3 moves

Level: hard, Next Move: White Solution: https://gbud.in/g9htp04

## 226. Capture opponent's queen after a di

Level: easy, Next Move: White Solution: https://gbud.in/g9htp04



#### 227. Mate in 2 moves

Level: medium, Next Move: White Level: hard, Next Move: White Solution: https://gbud.in/g9htp04

#### 228. Mate in 3 moves

Solution: https://gbud.in/g9htp04



#### 229. Mate in 2 moves

L