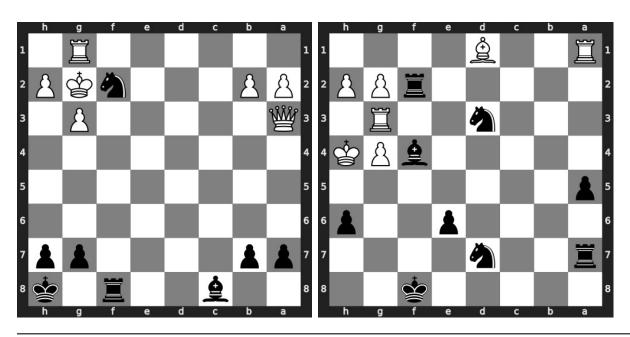

2021

## Chapter 34

# Chess endgame puzzles 141 to 150



### 141. Mate in 2 moves

Level: Easy, Next Move: White Solution: https://gbud.in/g2xql64

### 142. Mate in 2 moves

Level: Medium, Next Move: Black Solution: https://gbud.in/g2xql64



#### 143. Mate in 3 moves

Level: Hard, Next Move: White Solution: https://gbud.in/g2xql64

### 144. Mate in 2 moves

Level: Medium, Next Move: Black Solution: https://gbud.in/g2xql64



### 145. Mate in 3 moves

Level: Hard, Next Move: Black Solution: https://gbud.in/g2xql64

### 146. Mate in 2 moves

Level: Easy, Next Move: White Solution: https://gbud.in/g2xql64



### 147. Mate in 2 moves

Level: Medium, Next Move: White Solution: https://gbud.in/g2xql64

### 148. Mate in 3 moves

Level: Hard, Next Move: White Solution: https://gbud.in/g2xql64



### 149. Avoid checkmate in 1 move 150. Mate in 2 moves

Level: Easy, Next Move: Black Solution: https://gbud.in/g2xql64

Level: Medium, Next Move: Black Solution: https://gbud.in/g2xql64



Figure 34.1: Solve other puzzles @ https://gbud.in/chsgppz

## 34.1 Play chess for free



Figure 34.2: Play chess online for free. Solve puzzles and play with friends

Play chess for free at https://gbud.in/chs

We present you a platform to play chess online with friends for free. No need to install any app. You can play chess for free without registration or login.

Simple. You can do several chess related activities.

- 1. solve chess puzzles
- 2. learn about chess
- 3. play chess with computer
- 4. play chess with friend
- 5. create your own chess games
- 6. fen viewer
- 7. fen editor
- 8. fen ge