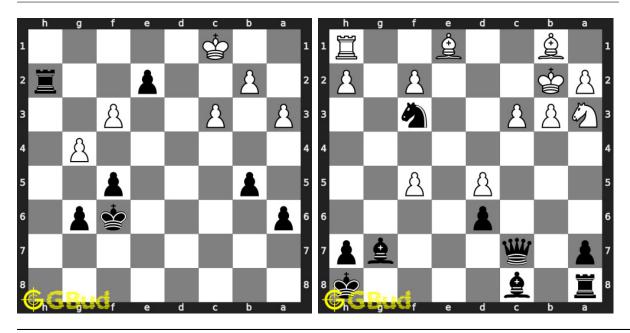

zzles are a subset of kids games.

Previous article: « Chess endgame puzzles 191 to 200

Next article : Chess endgame puzzles 21 to 30  $\times$ 

Back to top Contact Us

© GBud Games 2021

# Chapter 41

# Chess endgame puzzles 211 to 220



#### 211. Mate in 2 moves

Level: medium, Next Move: Black Solution: https://gbud.in/gpccb64

#### 212. Mate in 3 moves

Level: hard, Next Move: Black Solution: https://gbud.in/gpccb64



#### 213. Mate in 1 move

Level: easy, Next Move: White Solution: https://gbud.in/gpccb64

#### 214. Mate in 2 moves

Level: medium, Next Move: White Solution: https://gbud.in/gpccb64



#### 215. Mate in 1 move

Level: easy, Next Move: Black Solution: https://gbud.in/gpccb64

#### 216. Mate in 2 moves

Level: hard, Next Move: White Solution: https://gbud.in/gpccb64



#### 217. Mate in 1 move

Level: easy, Next Move: Black Solution: https://gbud.in/gpccb64

#### 218. Mate in 2 moves

Level: medium, Next Move: Black Solution: https://gbud.in/gpccb64



#### 219. Mate in 3 moves

Level: hard, Next Move: White Solution: https://gbud.in/gpccb64

#### 220. Mate in 2 moves

Level: medium, Next Move: Black Solution: https://gbud.in/gpccb64



Figure 41.1: Solve other puzzles @ https://gbud.in/chsgppz

## 41.1 Play chess for free



Figure 41.2: Play chess online for free. Solve puzzles and play with friends

Play chess for free at https://gbud.in/chs

We present you a platform to play chess online with friends for free. No need to install any app. You can play chess for free without registration or login.

Simple. You can do several chess related activities.