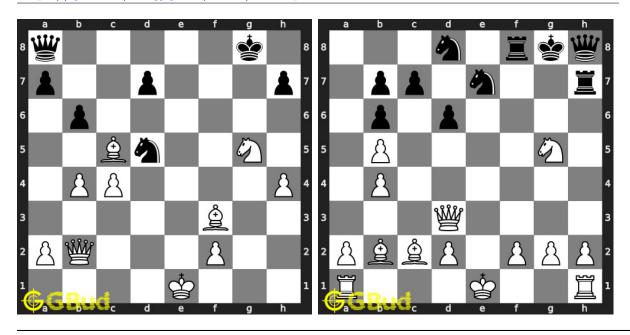

crifice puzzles 81 to 90 and improve your chess games through improvement of your chess strategies and chess tactics. You can solve these chess sacrifice excercises online. Alternatively, you can also download the chess sacrifice puzzles in pdf which is printable. You can print these chess sacrifice problems worksheet and solve without internet. These chess sacrifice puzzles are a subset of kids games.

Previous article: « Chess sacrifice puzzles 71 to 80

Next article : Chess sacrifice puzzles 91 to 100  $\times$ 

Back to top Contact Us

© GBud Games 2021

# Chapter 85

# Chess sacrifice puzzles 91 to 100



#### 91. Mate in 3 moves

Level: Hard, Next Move: White Solution: https://gbud.in/gb3r5w4

#### 92. Mate in 3 moves

Level: Hard, Next Move: White Solution: https://gbud.in/gb3r5w4



#### 93. Gain opponent's queen

Level: Hard, Next Move: White Solution: https://gbud.in/gb3r5w4

#### 94. Mate in 2 moves

Level: Medium, Next Move: White Solution: https://gbud.in/gb3r5w4



#### 95. Get a queen in two moves

Level: Medium, Next Move: White Solution: https://gbud.in/gb3r5w4

#### 96. Gain rook

Level: Medium, Next Move: White Solution: https://gbud.in/gb3r5w4



#### 97. Promote your pawn in 2 moves

Level: Medium, Next Move: White Solution: https://gbud.in/gb3r5w4

#### 98. Gain opponent's rook

Level: Medium, Next Move: White Solution: https://gbud.in/gb3r5w4



#### 99. Mate in 2 moves

Level: Hard, Next Move: White Solution: https://gbud.in/gb3r5w4

#### 100. Mate in 2 moves

Level: Medium, Next Move: White Solution: https://gbud.in/gb3r5w4



Figure 85.1: Solve oth