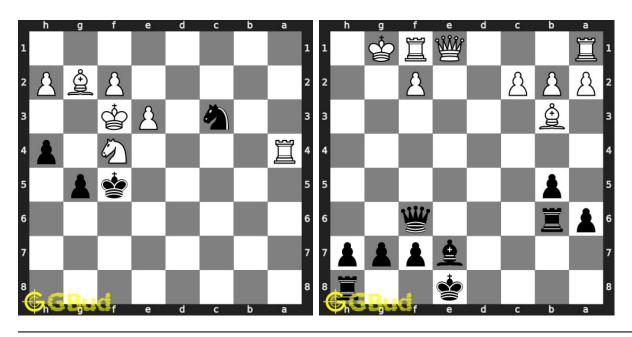

hop mate
- 12. Damiano's mate
- 13. Double bishop mate
- 14. Double knight mate
- 15. Dovetail mate
- 16. Epaulette mate
- 17. Greco's mate
- 18. Hook mate
- 19. Kill box mate
- 20. King and two bishops mate
- 21. King and two knights mate
- 22. Ladder mate
- 23. Legal's mate
- 24. Lolli's mate
- 25. Max Lange's mate
- 26. Mayet's mate
- 27. Morphy's mate
- 28. Opera mate
- 29. David and Goliath mate
- 30. Pillsbury's mate
- 31. Queen mate
- 32. Reti's mate
- 33. Rook mate orbox mate
- 34. Smothered mate
- 35. Suffocation mate
- 36. Swallow's tail mate
- 37. Triangle mate
- 38. Vukovic's mate

Previous article : « Checkmate puzzles 1 to 10  $\,$ 

Next article : Checkmate puzzles 11 to 20  $\times$ 

Back to top Contact Us

© GBud Games 2021

# Chapter 188

# Checkmate puzzles 111 to 120



# 111. Mate in 1 move

Level: easy, Next Move: Black Solution: https://gbud.in/g6cx5y4

### 112. Mate in 2 moves

Level: medium, Next Move: Black Solution: https://gbud.in/g6cx5y4



# 113. Mate in 3 moves

Level: hard, Next Move: Black Solution: https://gbud.in/g6cx5y4

### 114. Mate in 1 move

Level: easy, Next Move: Black Solution: https://gbud.in/g6cx5y4



Figure 188.1: Solve other puzzles @ https://gbud.in/chsgppz

# 188.1 Play chess for free



Figure 188.2: Play chess online for free. Solve puzzles and play with friends

Play chess for free at https://gbud.in/chs

We present you a platform to play chess online with friends for free. No need to install any app. You can play chess for free without registration or login.

Simple. You can do several chess related activities.

- 1. so