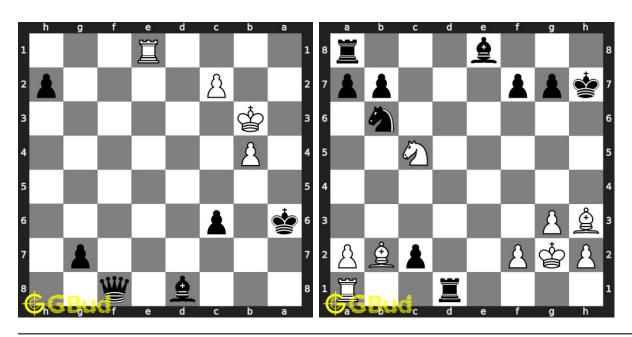

© GBud Games 2021

# Chapter 242

# Chess bishop puzzles 31 to 40



# 31. Gain queen in 2 moves

Level: medium, Next Move: Black Solution: https://gbud.in/gwlk1f4

# 32. Mate in 2 moves

Level: medium, Next Move: White Solution: https://gbud.in/gwlk1f4



## 33. Mate in 3 moves

Level: hard, Next Move: Black Solution: https://gbud.in/gwlk1f4

## 34. Mate in 2 moves

Level: medium, Next Move: White Solution: https://gbud.in/gwlk1f4



# 35. Mate in 4 moves

Level: hard, Next Move: White Solution: https://gbud.in/gwlk1f4

## 36. Mate in 1 move

Level: easy, Next Move: White Solution: https://gbud.in/gwlk1f4



#### 37. Mate in 4 moves

Level: hard, Next Move: White Solution: https://gbud.in/gwlk1f4

#### 38. Mate in 4 moves

Level: hard, Next Move: White Solution: https://gbud.in/gwlk1f4



## 39. Remove opponent's rook Level: hard, Next Move: Black Solution: https://gbud.in/gwlk1f4

**40.** Stop opponent's promotion Level: medium, Next Move: White Solution: https://gbud.in/gwlk1f4



Figure 242.1: Solve other puzzles @ https://gbud.in/chsgppz



Figure 242.2: Play chess online for free. Solve puzzles and play with friends

Play chess for free at https://gbud.in/chs

We present you a platform to play chess online with friends for free. No need to install any app. You can play chess for free without registration or login.

- 1. solve chess puzzles
- 2. learn about chess
- 3. play chess with computer
- 4. play chess with friend
- 5. create your own chess games
- 6. fen viewer
- 7. fen editor
- 8. fen generator
- 9. pgn viewer
- 10. chess board editor
- 11. view famous chess g