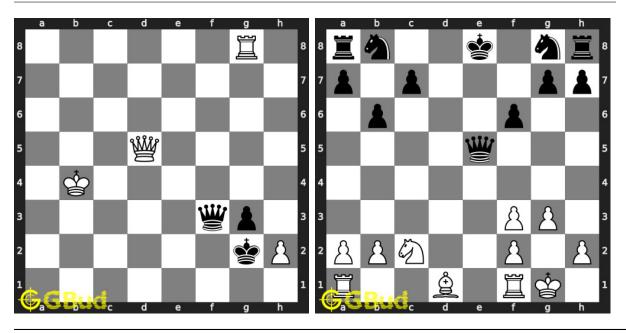

chess problems and compare your answers with the solutions provided. These easy chess problems are fun to solve. These easy chess puzzles are from 91 to 100. These easy chess problems are a subset of kids games.

You can solve these easy chess puzzles online. Alternatively, you can also

download the easy chess puzzles in pdf which is printable. You can print these easy chess problems worksheet and solve without internet.

Previous article: « Easy Chess Puzzles 81 to 90

Next article: Hard Chess Puzzles 1 to 10 »

Back to top Contact Us

 $\odot$  GBud Games 2021

## Chapter 110

# Easy Chess Puzzles 101 to 110



101. Gain opponent's rook

Level: easy, Next Move: Black Solution: https://gbud.in/gsrqhv4 102. Mate in 1 move

Level: easy, Next Move: White Solution: https://gbud.in/gsrqhv4



#### 103. Gain opponent's queen

Level: easy, Next Move: White Solution: https://gbud.in/gsrqhv4

#### 104. Gain opponent's queen in 2 moves

Level: easy, Next Move: White Solution: https://gbud.in/gsrqhv4



#### 105. Use opponent's mistake

Level: easy, Next Move: Black Solution: https://gbud.in/gsrqhv4

#### 106. Mate in 2 moves

Level: easy, Next Move: Black Solution: https://gbud.in/gsrqhv4



#### 107. Mate in 1 move

Level: easy, Next Move: Black Solution: https://gbud.in/gsrqhv4

#### 108. Mate in 1 move

Level: easy, Next Move: White Solution: https://gbud.in/gsrqhv4



#### 109. Mate in 1 move

Level: easy, Next Move: Black Solution: https://gbud.in/gsrqhv4

#### 110. Mate in 1 move

Level: easy, Next Move: Black Solution: https://gbud.in/gsrqhv4



Figure 110.1: Solve other pu