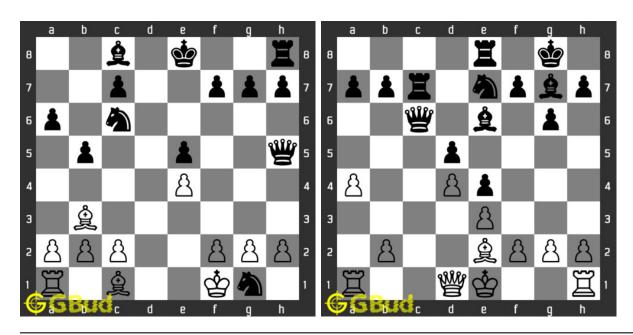

um Chess Puzzles 1 to 10



#### 1. Gain Bishop

Level: Medium, Next Move: Black Solution: https://gbud.in/gsy3bj4

#### 2. Check mate in two moves

Level: Medium, Next Move: White Solution: https://gbud.in/gsy3bj4



## 3. Gain a piece

Level: Medium, Next Move: Black Level: Medium, Next Move: Black Solution: https://gbud.in/gsy3bj4

#### 4. Avoid check mate in one move

Solution: https://gbud.in/gsy3bj4



#### 5. Gain a piece

Level: Medium, Next Move: Black Solution: https://gbud.in/gsy3bj4

#### 6. Checkmate in 2 moves

Level: Medium, Next Move: White Solution: https://gbud.in/gsy3bj4



## 7. Capture queen in two moves

Level: Medium, Next Move: Black Solution: https://gbud.in/gsy3bj4

#### 8. Avoid losing the queen

Level: Medium, Next Move: Black Solution: https://gbud.in/gsy3bj4



#### 9. Will you fall into the trap

Level: Medium, Next Move: White Solution: https://gbud.in/gsy3bj4

#### 10. Gain a piece

Level: Medium, Next Move: White Solution: https://gbud.in/gsy3bj4



Figure 114.1: Solve other puzzles @ https://gbud.in/chsgppz

# 114.1 Play chess for free



Figure 114.2: Play chess online for free. Solve puzzles and play with friends

Play chess for free at https://gbud.in/chs

We present you a platform to play chess online with friends for free. No need to install any app. You can play chess for free without registration or login.

Simple. You can do several chess related activities.

- 1. solve chess puzzles
- 2. learn about chess
- 3. play chess with computer
- 4. play chess with friend
- 5. create your own chess games
- 6. fen viewer
- 7. fen editor
- 8.