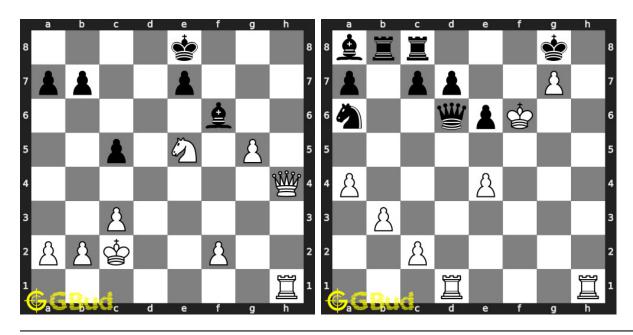

ns by scanning this QR code or goto the link below

#### https://gbud.in/gs5pc54

Solve these chess pawn puzzles 41 to 50 and improve your chess games through improvement of your chess strategies and chess tactics. You can solve these chess pawn puzzles online. Alternatively, you can also download the chess pawn puzzles in pdf which is printable. You can print these chess pawn problems worksheet and solve without internet. These chess pawn puzzles are a subset of kids games.

Each player has eight pawns. They form the first line of defense. It is also the second most weakest among the pieces.

Previous article: « Chess pawn puzzles 31 to 40

Next article : Chess pin puzzles 1 to 10 »

Back to top Contact Us  $\ \, {\mathbb C}$  GBud Games 2021

# Chapter 211

# Chess rook puzzles 1 to 10



#### 1. Mate in 2 moves

Level: Easy, Next Move: White Solution: https://gbud.in/g3m97c4

#### 2. Mate in 1 move

Level: Easy, Next Move: White Solution: https://gbud.in/g3m97c4



#### 3. Mate in 2 moves

Level: Medium, Next Move: White Level: Hard, Next Move: White Solution: https://gbud.in/g3m97c4

#### 4. Mate in 4 moves

Solution: https://gbud.in/g3m97c4



#### 5. Mate in 2 moves

Level: Easy, Next Move: White Solution: https://gbud.in/g3m97c4

#### 6. Mate in 2 moves

Level: Medium, Next Move: Black Solution: https://gbud.in/g3m97c4



#### 7. Mate in 3 moves

Level: Hard, Next Move: Black Solution: https://gbud.in/g3m97c4

#### 8. Mate in 1 move

Level: Easy, Next Move: White Solution: https://gbud.in/g3m97c4



#### 9. Mate in 2 moves

Level: Medium, Next Move: White Level: Hard