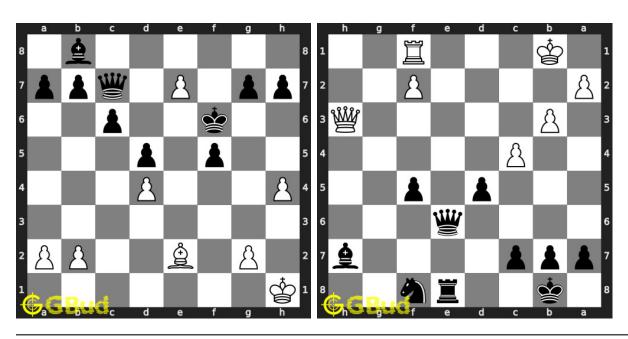

t these chess pawn problems worksheet and solve without internet. These chess pawn puzzles are a subset of kids games.

Each player has eight pawns. They form the first line of defense. It is also the second most weakest among the pieces.

Previous article: « Chess knight puzzles 61 to 70

Next article: Chess pawn puzzles 11 to 20 »

Back to top Contact Us

© GBud Games 2021

## Chapter 207

# Chess pawn puzzles 11 to 20



#### 11. Gain queen

Level: Medium, Next Move: White Level: Easy, Next Move: Black Solution: https://gbud.in/glk2qm4

#### 12. Get a queen in 2 moves

Solution: https://gbud.in/glk2qm4



#### 13. Mate in 2 moves

Level: Medium, Next Move: Black Level: Hard, Next Move: Black Solution: https://gbud.in/glk2qm4

#### 14. Mate in 3 moves

Solution: https://gbud.in/glk2qm4



#### 15. Give check to king and gain queen

Level: Easy, Next Move: White Solution: https://gbud.in/glk2qm4

#### 16. Give check and gain queen

Level: Easy, Next Move: Black Solution: https://gbud.in/glk2qm4



#### 17. Mate in 2 moves

Level: Medium, Next Move: Black Level: Medium, Next Move: White Solution: https://gbud.in/glk2qm4

#### 18. Mate in 2 moves

Solution: https://gbud.in/glk2qm4



#### 19. Gain opponent's queen Level: Hard, Next Move: White

Solution: https://gbud.in/glk2qm4

#### 20. Get a queen in two moves

Level: Medium, Next Move: White Solution: https://gbud.in/glk2qm4



Figure 207.1: Solve other puzzles @ https://gbud.in/chsgppz

## 207.1 Play chess for free



Figure 207.2: Play chess online for free. Solve puzzles and play with friends

Play chess for free at ht