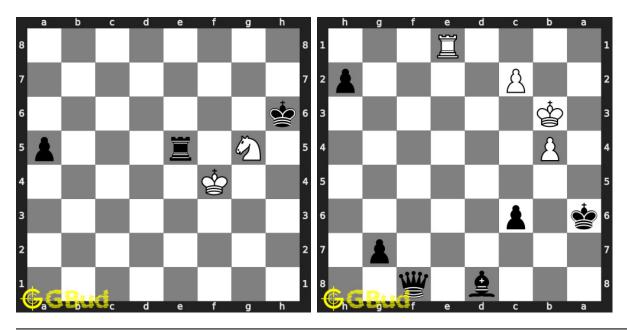

is QR code or goto the link below

#### https://gbud.in/grg5bp4

Solve these chess fork puzzles 41 to 50 and improve your chess games through improvement of your chess strategies and chess tactics. You can solve these chess fork puzzles online. Alternatively, you can also download the chess fork puzzles in pdf which is printable. You can print these chess fork problems worksheet and solve without internet. These chess fork puzzles are a subset of kids games.

These puzzles target different forks such as queen fork, knight fork, pawn fork, king fork, rook fork and bishop fork. Read more about Fork in chess

.

Previous article : « Chess fork puzzles 31 to 40

Next article: Chess fork puzzles 51 to 60 »

Back to top Contact Us

© GBud Games 2021

# Chapter 55

# Chess fork puzzles 51 to 60



### 51. Gain opponent's rook

Level: medium, Next Move: White Solution: https://gbud.in/g7x66l4

52. Remove opponent's rook

Level: hard, Next Move: Black Solution: https://gbud.in/g7x66l4



#### 53. Gain opponent's queen

Level: easy, Next Move: White Solution: https://gbud.in/g7x66l4

### 54. Gain opponent's queen in 2 moves

Level: hard, Next Move: White Solution: https://gbud.in/g7x66l4



#### 55. Stop opponent's promotion

Level: medium, Next Move: White Solution: https://gbud.in/g7x66l4

#### 56. Gain opponent's rook

Level: medium, Next Move: Black Solution: https://gbud.in/g7x66l4



#### 57. Mate in 2 moves

Level: hard, Next Move: White Solution: https://gbud.in/g7x66l4

#### 58. Mate in 3 moves

Level: hard, Next Move: White Solution: https://gbud.in/g7x66l4



#### 59. Capt