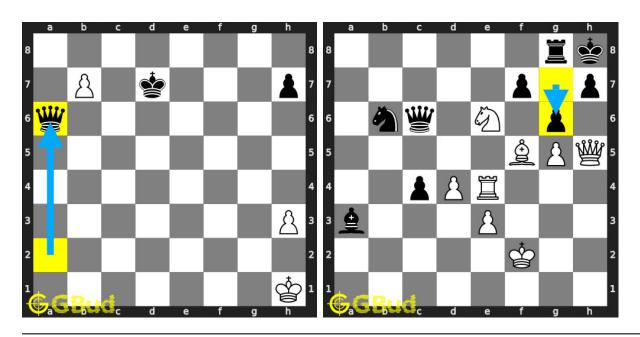

zles 51 to 60



### 51. Gain opponent's rook

Level: medium, Next Move: White Solution: https://gbud.in/g7x66l4

52. Remove opponent's rook

Level: hard, Next Move: Black Solution: https://gbud.in/g7x66l4



#### 53. Gain opponent's queen

Level: easy, Next Move: White Solution: https://gbud.in/g7x66l4

### 54. Gain opponent's queen in 2 moves

Level: hard, Next Move: White Solution: https://gbud.in/g7x66l4



#### 55. Stop opponent's promotion

Level: medium, Next Move: White Solution: https://gbud.in/g7x66l4

#### 56. Gain opponent's rook

Level: medium, Next Move: Black Solution: https://gbud.in/g7x66l4



#### 57. Mate in 2 moves

Level: hard, Next Move: White Solution: https://gbud.in/g7x66l4

#### 58. Mate in 3 moves

Level: hard, Next Move: White Solution: https://gbud.in/g7x66l4



#### 59. Capture opponent's queen in two moves.

Level: easy, Next Move: White Solution: https://gbud.in/g7x66l4

#### 60. Mate in 2 moves

Level: medium, Next Move: V Solution: https://gbud.in/g7x6



Figure 55.1: Solve other puzzles @ https://gbud.in/chsgppz

## 55.1 Play chess for free



Figure 55.2: Play chess online for free. Solve puzzles and play with friends

Play chess for free at https://gbud.in/chs

We present you a platform to play chess online with friends for free. No need to install any app. You can play chess for free without registration or login.

Simple. You can do several chess related activities.

- 1. solve chess puzzles
- 2. learn about chess
- 3. play chess with computer
- 4. play chess with friend
- 5. create your own chess games
- 6. fen viewer
- 7. fen editor