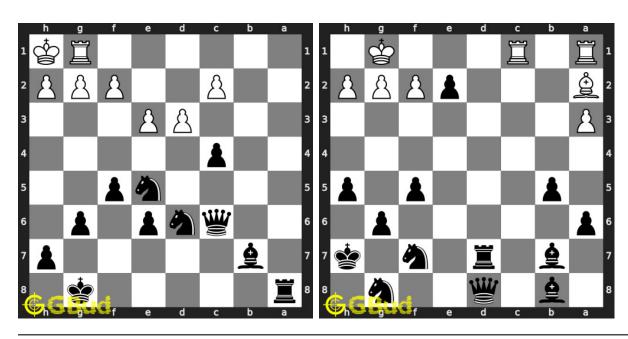

es are a subset of kids games.

Queen is slightly shorter than the king and has a small crown at the top with a tiny ball. Each player has one queen. Queen is the most powerful piece, as it combines the movement of a rook and a bishop.

Previous article: « Chess queen puzzles 11 to 20

Next article : Chess queen puzzles 31 to  $40 \gg$ 

Back to top Contact Us

© GBud Games 2021

## Chapter 225

# Chess queen puzzles 31 to 40



#### 31. Mate in 2 moves

Level: Medium, Next Move: White Level: Hard, Next Move: Black Solution: https://gbud.in/g9sffr4

#### 32. Mate in 5 moves

Solution: https://gbud.in/g9sffr4



#### 33. Mate in 4 moves

Level: Hard, Next Move: White Solution: https://gbud.in/g9sffr4

#### 34. Mate in 1 move

Level: Easy, Next Move: White Solution: https://gbud.in/g9sffr4



#### 35. Mate in 2 moves

Level: Medium, Next Move: Black Solution: https://gbud.in/g9sffr4

#### 36. Mate in 3 moves

Level: Hard, Next Move: Black Solution: https://gbud.in/g9sffr4



#### 37. Mate in 3 moves

Level: Hard, Next Move: Black Solution: https://gbud.in/g9sffr4

#### 38. Mate in 3 moves

Level: Hard, Next Move: Black Solution: https://gbud.in/g9sffr4



#### 39. Mate in 2 moves

Level: Medium, Next Move: White Solution: https://gbud.in/g9sffr4

#### 40. Mate in 3 moves

Level: Hard, Next Move: White Solution: https://gbud.in/g9sffr4



Figure 225.1: Solve other puzzles @ https://gbud.in/chsgppz

## 225.1 Play chess for free



Figure 225.2: Play chess online for free. Solve puzzles and play with friends

Play chess for free at https://gbud.in/chs

We present you a platform