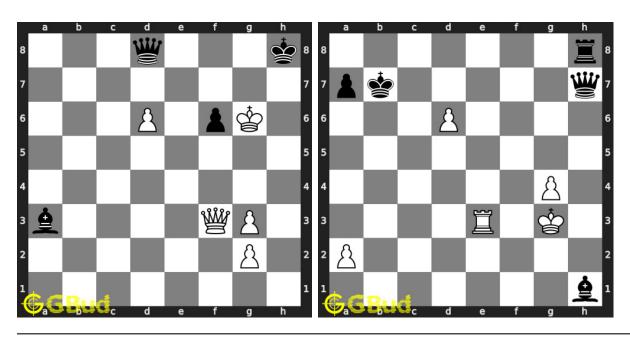

egy puzzles 121 to 130



121. Mate in 2 moves

Solution: https://gbud.in/g3b4qj4

122. Get a queen in 4 moves Level: Medium, Next Move: Black Level: Hard, Next Move: Black

Solution: https://gbud.in/g3b4qj4



#### 123. Mate in 2 moves

Level: Medium, Next Move: White Solution: https://gbud.in/g3b4qj4

#### 124. Mate in 3 moves

Level: Hard, Next Move: White Solution: https://gbud.in/g3b4qj4



## 125. Gain opponent's queen in two moves

Level: Medium, Next Move: White Solution: https://gbud.in/g3b4qj4

# 126. Gain opponent's queen

Level: Hard, Next Move: White Solution: https://gbud.in/g3b4qj4



#### 127. Gain rook

Level: Easy, Next Move: White Solution: https://gbud.in/g3b4qj4

#### 128. How will you save your queen

Level: Medium, Next Move: White Solution: https://gbud.in/g3b4qj4



#### 129. Mate in 3 moves

Level: Hard, Next Move: White Solution: https://gbud.in/g3b4qj4

# 130. Fork and capture opponent's queen

Level: Easy, Next Move: White Solution: https://gbud.in/g3b4qj4



Figure 159.1: Solve other puzzles @ https://gbud.in/chsgppz

# 159.1 Play chess for free



Figure 159.2: Play chess online for free. Solve puzzles and play with friends

Play chess for free at https://gbud.in/chs

We present you a platform to play chess online with friends for free. No need to install any app. You can play chess for free without registration or login.

Simple. You can do several chess related activities.

- 1. solve chess puzzles
- 2. learn about chess
- 3. play chess with computer
- 4. play chess with friend
- 5. create your own chess games
- 6. fen viewer
- 7. fen editor