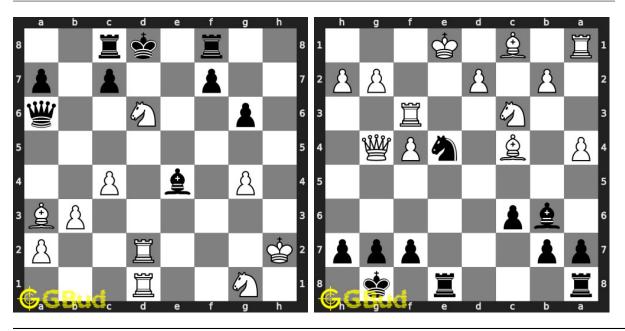

## Contents

| 1        | Chess puzzle collections                              | 52  |
|----------|-------------------------------------------------------|-----|
|          | 1.1 Free chess puzzle collections                     | 52  |
|          | 1.2 Chess puzzles collections                         | 52  |
|          | 1.3 Download chess puzzles worksheets pdf             | 59  |
|          | 1.4 Chess puzzle collections - individual collections | 65  |
|          | 1.5 Play chess for free                               | 72  |
| <b>2</b> | Chess avoid checkmate puzzles 1 to 10                 | 75  |
|          | 2.1 Play chess for free                               | 78  |
| 3        | Avoid checkmate puzzles 11 to 20                      | 81  |
|          | 3.1 Play chess for free                               | 83  |
| 4        | Chess battery puzzles 1 to 10                         | 86  |
|          | 4.1 Play chess for free                               | 89  |
| 5        | Chess battery puzzles 11 to 20                        | 92  |
|          | 5.1 Play chess for free                               | 95  |
| 6        | Chess battery puzzles 21 to 30                        | 98  |
|          | 6.1 Play chess for free                               | 101 |
| 7        | Chess battery puzzles 31 to 40                        | 104 |
|          | 7.1 Play chess for free                               | 107 |
| 8        | Chess battery puzzles 41 to 50                        | 110 |
|          | 8.1 Play chess for free                               | 113 |
| 9        | Chess battery puzzles 51 to 60                        | 116 |
|          | 9.1 Play chess for free                               | 117 |
| 10       | Mate in 1 move puzzles 1 to 10                        | 120 |