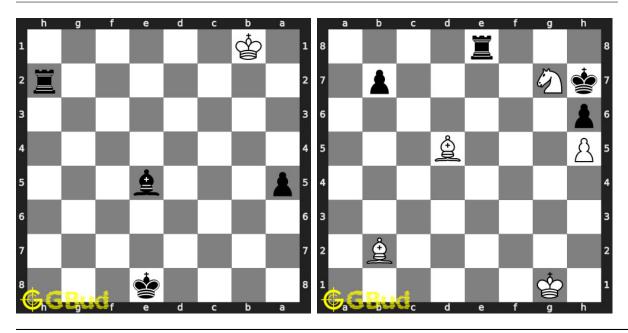

value piece. This is called skewer move

Previous article : « Chess save piece puzzles 1 to 10  $\,$ 

Next article : Chess strategy puzzles 1 to 10  $\times$ 

Back to top Contact Us

© GBud Games 2021

# Chapter 198

# Mate in 4 moves puzzles 1 to 10



#### 1. Mate in 4 moves

Level: Hard, Next Move: White Solution: https://gbud.in/gwdycf4

#### 2. Mate in 4 moves

Level: Hard, Next Move: White Solution: https://gbud.in/gwdycf4



#### 3. Mate in 4 moves

Level: Hard, Next Move: White Solution: https://gbud.in/gwdycf4

#### 4. Mate in 4 moves

Level: Hard, Next Move: White Solution: https://gbud.in/gwdycf4



#### 5. Mate in 4 moves

Level: Hard, Next Move: White Solution: https://gbud.in/gwdycf4

#### 6. Mate in 4 moves

Level: Hard, Next Move: White Solution: https://gbud.in/gwdycf4



#### 7. Mate in 4 moves

Level: Hard, Next Move: Black Solution: https://gbud.in/gwdycf4

#### 8. Mate in 4 moves

Level: Hard, Next Move: White Solution: https://gbud.in/gwdycf4



#### 9. Mate in 4 moves

Level: Hard, Next Move: White Solution: https://gbud.in/gwdycf4

#### 10. Mate in 4 moves

Level: Hard, Next Move: Black Solution: https://gbud.in/gwdycf4



Figure 198.1: Solve other puzzles @ https://gbud.in/chsgppz

## 198.1 Play chess for free



Figure 198.2: Play chess online for free. Solve puzzles and play with friends

Play chess for free at https://gbud.in/chs

We present you a platform to play chess online with friends for free. No need to install any app. You can play chess for free without registration or login.

Simple. You can do several chess related activities.

- 1.