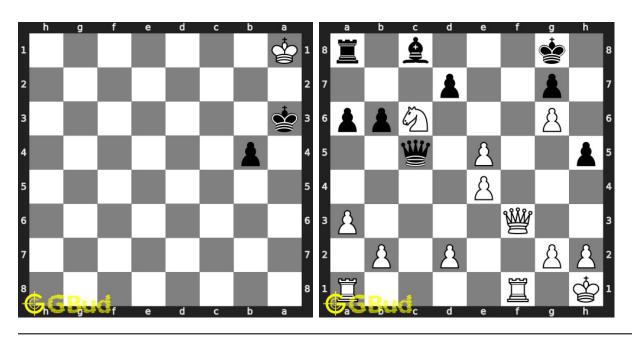

06

# Chess pawn puzzles 1 to 10



#### 1. Mate in 2 moves

Level: Hard, Next Move: White Solution: https://gbud.in/gdnrrv4

#### 2. Save your queen

Level: Medium, Next Move: White Solution: https://gbud.in/gdnrrv4



#### 3. Give support to your pawn at e4 4. Mate in 3 moves

Level: Easy, Next Move: White
Solution: https://gbud.in/gdnrrv4
Level: Hard, Next Move: White
Solution: https://gbud.in/gdnrrv4



#### 5. Get a queen in 4 moves

Level: Hard, Next Move: Black Solution: https://gbud.in/gdnrrv4

#### 6. Mate in 2 moves

Level: Hard, Next Move: White Solution: https://gbud.in/gdnrrv4



#### 7. Mate in 2 moves

Level: Hard, Next Move: Black Solution: https://gbud.in/gdnrrv4

#### 8. Capture opponent's pawn in two move

Level: Hard, Next Move: Black Solution: https://gbud.in/gdnrrv4



### 9. Get a queen in 4 moves

Level: Hard, Next Move: Black Solution: https://gbud.in/gdnrrv4

#### 10. Gain opponent's queen

Level: Hard, Next Move: White Solution: https://gbud.in/gdnrrv4



Figure 206.1: Solve other puzzles @ https://gbud.in/chsgppz

## 206.1 Play chess for free



Figure 206.2: Play chess online for free. Solve puzzles and play with friends

Play chess for free at https://gbud.in/chs

We present you a platform to play chess online with friends for free. No need to install any app. You can play chess for free without registration or login.

Simple. You can do several chess related activities.

- 1. solve chess puzzles
- 2. learn about chess
- 3. play chess with computer
- 4. play chess with friend
- 5. create your own chess games
- 6. fen viewer
- 7. fen editor
- 8.