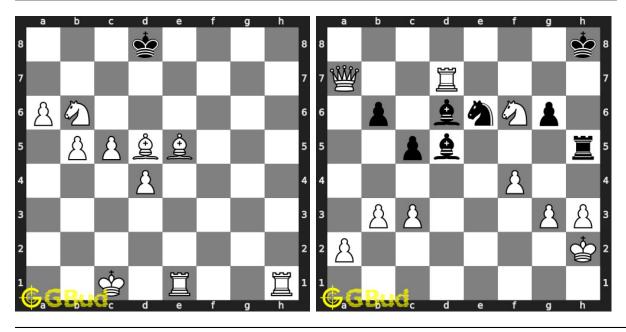

fph3f4

Solve these chess endgame puzzles 91 to 100 and improve your chess games through improvement of your chess strategies and chess tactics. You can solve these chess endgame exercises online. Alternatively, you can also download the chess endgame puzzles in pdf which is printable. You can print these chess endgame problems worksheet and solve without internet. These chess endgame puzzles are a subset of kids games.

Previous article: « Chess endgame puzzles 81 to 90

Next article : Chess fork puzzles 1 to 10  $\times$ 

Back to top Contact Us

© GBud Games 2021

# Chapter 30

# Chess endgame puzzles 101 to 110



101. Mate in 1 move

Level: Easy, Next Move: Black Solution: https://gbud.in/gf3lzs4 102. Mate in 2 moves

Level: Medium, Next Move: White Solution: https://gbud.in/gf3lzs4



#### 103. Mate in 2 moves

Level: Hard, Next Move: White Solution: https://gbud.in/gf3lzs4

#### 104. Mate in 2 moves

Level: Medium, Next Move: White Solution: https://gbud.in/gf3lzs4



#### 105. Mate in 2 moves

Level: Medium, Next Move: White Solution: https://gbud.in/gf3lzs4

#### 106. Mate in 2 moves

Level: Hard, Next Move: White Solution: https://gbud.in/gf3lzs4



#### 107. Mate in 2 moves

Level: Easy, Next Move: White Solution: https://gbud.in/gf3lzs4

#### 108. Mate in 3 moves

Level: Hard, Next Move: Black, Solution: https://gbud.in/gf3lzs4



#### 109. Mate in 3 moves

Level: Medium, Next Move: White Solution: https://gbud.in/gf3lzs4

#### 110. Mate in 3 moves

Level: Hard, Next Move: White Solution: https://gbud.in/gf3lzs4



Figure 30.1: Solve other puzzles @ https://gbud