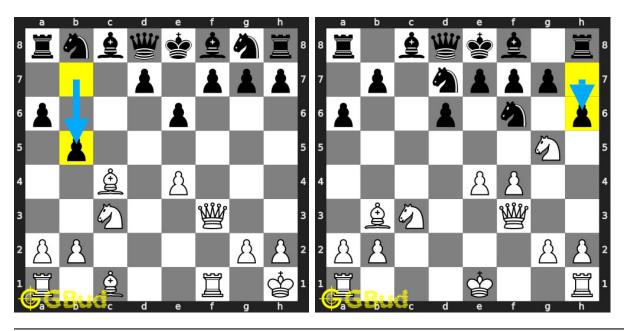

s games.



Figure 16.3: Solve these Mate in 1 puzzles 61 to 70 puzzles online or view solutions by scanning this QR code or goto the link below

## https://gbud.in/g3kcx24

Solve these mate in 1 chess puzzles 61 to 70 and improve your chess games through improvement of your chess strategies and chess tactics. You can solve these Mate in 1 move puzzles online. Alternatively, you can also download the Mate in 1 move puzzles in pdf which is printable. You can print these Mate in 1 move problems worksheet and solve without internet. These mate in 1 chess puzzles are a subset of kids games.

Previous article: « Mate in 1 move puzzles 51 to 60

Next article : Mate in 1 move puzzles 71 to 80  $\times$ 

Back to top Contact Us

© GBud Games 2021

## Chapter 17

# Mate in 1 move puzzles 71 to 80



### 71. Mate in 1 move

Level: easy, Next Move: White Solution: https://gbud.in/gmxswy4

## 72. Your knight is threatened What will

Level: easy, Next Move: White Solution: https://gbud.in/gmxswy4



#### 73. Mate in 1 move

Level: easy, Next Move: White Solution: https://gbud.in/gmxswy4

## 74. What is the best move

Level: easy, Next Move: White Solution: https://gbud.in/gmxswy4



75. What is the better move than losing your rook 76. How do you respond

Level: easy, Next Move: White Solution: https://gbud.in/gmxswy4

Level: easy, Next Move Solution: https://gbud.



#### 77. Mate in 1 move

Level: easy, Next Move: Black Solution: https://gbud.in/gmxswy4

#### 78. Mate in 1 move

Level: easy, Next Move: Black Solution: https://gbud.in/gmxswy4



## 79. Mate in 1 move

Level: easy, Next