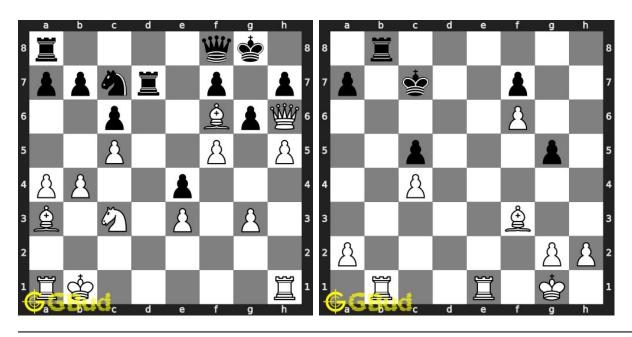

.



Figure 97.3: Solve these Mate in 3 puzzles 51 to 60 puzzles online or view solutions by scanning this QR code or goto the link below

### https://gbud.in/gvjcpg4

Solve these mate in 3 chess puzzles 51 to 60 and improve your chess games through improvement of your chess strategies and chess tactics. You can solve these Mate in 3 moves puzzles online. Alternatively, you can also download the Mate in 3 moves puzzles in pdf which is printable. You can print these Mate in 3 moves problems worksheet and solve without internet. These mate in 3 chess puzzles are a subset of kids games.

Previous article: « Mate in 3 moves puzzles 41 to 50

Next article : Mate in 3 moves puzzles 61 to 70  $\times$ 

Back to top Contact Us

© GBud Games 2021

## Chapter 98

# Mate in 3 moves puzzles 61 to 70



#### 61. Mate in 3 moves

Level: hard, Next Move: White Solution: https://gbud.in/gxh59n4

#### 62. Mate in 3 moves

Level: hard, Next Move: White Solution: https://gbud.in/gxh59n4



Level: hard, Next Move: Black Solution: https://gbud.in/gxh59n4

#### 64. Mate in 3 moves

Level: hard, Next Move: White Solution: https://gbud.in/gxh59n4



#### 65. Mate in 3 moves

Level: hard, Next Move: Black Solution: https://gbud.in/gxh59n4

#### 66. Mate in 3 moves

Level: hard, Next Move: Black Solution: https://gbud.in/gxh59n4



Level: medium, Next Move: White Level: hard, Next Move: White Solution: https://gbud.in/gxh59n4

#### 68. Mate in 3 moves

Solution: https://gbud.in/gxh59n4



#### 69. Mate in 3 moves

Level: hard, Next Move: Black Solution: https://gbud.in/gxh59n4

#### 70. Mate in 3 mo