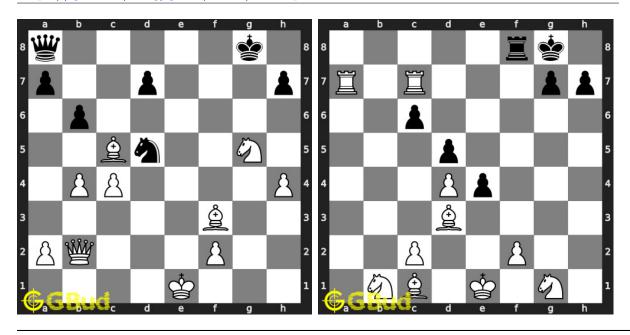

se hard chess problems worksheet and solve without internet.

Previous article: « Hard Chess Puzzles 61 to 70

Next article : Hard Chess Puzzles 81 to 90  $\times$ 

Back to top Contact Us

 $\odot$  GBud Games 2021

# Chapter 136

# Hard Chess Puzzles 81 to 90



### 81. Mate in 4 moves

Level: Hard, Next Move: White Solution: https://gbud.in/g1n34l4

### 82. Gain knight

Level: Hard, Next Move: White Solution: https://gbud.in/gln34l4



### 83. Gain queen

Level: Hard, Next Move: White Solution: https://gbud.in/g1n34l4

### 84. Mate in 3 moves

Level: Hard, Next Move: White Solution: https://gbud.in/g1n34l4



### 85. Mate in 3 moves

Level: Hard, Next Move: White Solution: https://gbud.in/g1n34l4

### 86. Mate in 3 moves

Level: Hard, Next Move: White Solution: https://gbud.in/g1n34l4



### 87. Gain opponent's queen

Level: Hard, Next Move: White Solution: https://gbud.in/g1n34l4

### 88. Mate in 3 moves

Level: Hard, Next Move: White Solution: https://gbud.in/g1n34l4



### 89. Mate in 3 moves

Level: Hard, Next Move: White Solution: https://gbud.in/g1n34l4

### 90. Mate in 2 moves

Level: Hard, Next Move: White Solution: https://gbud.in/g1n34l4



Figure 136.1: Solve other puzzles @ https://gbud.in/chsgppz

## 136.1 Play chess for free



Figure 136.2: Play chess online for free. Solve puzzles and play with friends

Play chess for free at https://gbud.in/chs

We present you a platform to play chess online with friends for free. No need to install any app. You can play chess for free without registration or login.

Simple. You can do several chess related activities.