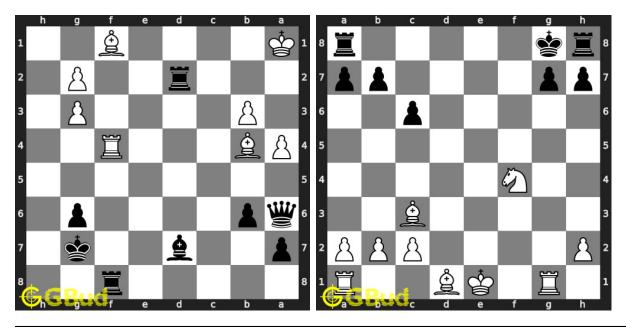

zzles online. Alternatively, you can also download the chess rook puzzles in pdf which is printable. You can print these chess rook problems worksheet and solve without internet. These chess rook puzzles are a subset of kids games.

Each player has two rooks. The shape of the top portion of rook loosely represents a castle turret. The rook is also called a castle. Rooks are stronger than the knights or bishops.

Previous article: « Chess rook puzzles 31 to 40

Next article: Chess rook puzzles 51 to 60 »

Back to top Contact Us

© GBud Games 2021

## Chapter 216

# Chess rook puzzles 51 to 60



#### 51. Mate in 3 moves

Level: hard, Next Move: Black Solution: https://gbud.in/gs5b8c4

### 52. Gain opponent's queen in 2 moves

Level: easy, Next Move: White Solution: https://gbud.in/gs5b8c4



#### 53. Mate in 2 moves

Level: medium, Next Move: Black Level: hard, Next Move: White Solution: https://gbud.in/gs5b8c4

#### 54. Mate in 3 moves

Solution: https://gbud.in/gs5b8c4



#### 55. Mate in 2 moves

Level: medium, Next Move: Black Solution: https://gbud.in/gs5b8c4

#### 56. Mate in 3 moves

Level: hard, Next Move: White Solution: https://gbud.in/gs5b8c4



#### 57. Mate in 2 moves

Level: easy, Next Move: Black Solution: https://gbud.in/gs5b8c4

#### 58. Mate in 2 moves

Level: medium, Next Move: Black Solution: https://gbud.in/gs5b8c4



#### 59. Mate in 3 moves

Level: hard, Next Move: Black Solution: https://gbud.in/gs5b8c4

#### 60. Mate in 2 moves

Level: medium, Next Move: Black Solution: https://gbud.in/gs5b8c4



Figure 216.1: Solve other puzzles @ https://gbud.in/ch