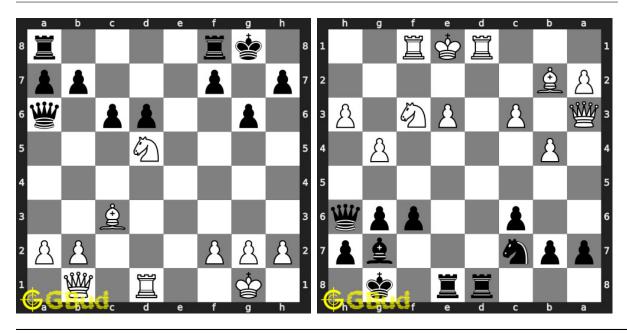

l mate
- 37. Triangle mate
- 38. Vukovic's mate

Previous article : « Checkmate puzzles 31 to 40  $\,$ 

Next article : Checkmate puzzles 51 to 60  $\times$ 

Back to top Contact Us

© GBud Games 2021

# Chapter 182

# Checkmate puzzles 51 to 60



#### 51. Mate in 3 moves

Level: Hard, Next Move: White Solution: https://gbud.in/gzbr5s4

#### 52. Mate in 2 moves

Level: Easy, Next Move: White Solution: https://gbud.in/gzbr5s4



#### 53. Mate in 3 moves

Level: Hard, Next Move: White Solution: https://gbud.in/gzbr5s4

#### 54. Mate in 3 moves

Level: Hard, Next Move: White Solution: https://gbud.in/gzbr5s4



#### 55. Mate in 2 moves

Level: Medium, Next Move: White Solution: https://gbud.in/gzbr5s4

#### 56. Mate in 1 move

Level: Easy, Next Move: White Solution: https://gbud.in/gzbr5s4



#### 57. Mate in 1 move

Level: Easy, Next Move: White Solution: https://gbud.in/gzbr5s4

#### 58. Mate in 1 move

Level: Easy, Next Move: Black Solution: https://gbud.in/gzbr5s4



#### 59. Mate in 3 moves

Level: Hard, Next Move: White Solution: https://gbud.in/gzbr5s4

#### 60. Mate in 2 moves

Level: Medium, Next Move: White Solution: https://gbud.in/gzbr5s4



Figure 182.1: Solve other puzzles @ https://gbud.in/chsgppz

## 182.1 Play chess for free



Figure 182.2: Play chess online for free. Solve puzzles and play with friends

Play chess for free at https://gbud.in/chs

We present you a platform to play chess online with friends for free. No need to install any app. You can play chess for free without registration or login.

Simple. You can do several chess related activities.

-