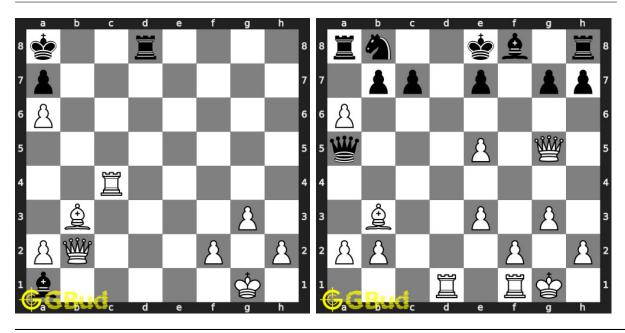

a subset of kids games.

Previous article: « Chess sacrifice puzzles 101 to 110

Next article : Chess sacrifice puzzles 111 to 120  $\times$ 

Back to top Contact Us

© GBud Games 2021

# Chapter 78

# Chess sacrifice puzzles 21 to 30



#### 21. Avoid checkmate in 2 moves 22. Mate in 2 moves

Level: Hard, Next Move: White Solution: https://gbud.in/g9k8cn4

Level: Medium, Next Move: White Solution: https://gbud.in/g9k8cn4



#### 23. Avoid stale mate

Level: Easy, Next Move: White Solution: https://gbud.in/g9k8cn4

#### 24. Mate in 2 moves

Level: Medium, Next Move: White Solution: https://gbud.in/g9k8cn4



#### 25. Mate in 2 moves

Level: Hard, Next Move: White Solution: https://gbud.in/g9k8cn4

#### 26. Mate in 2 moves

Level: Medium, Next Move: Black Solution: https://gbud.in/g9k8cn4



#### 27. Mate in 3 moves

Level: Hard, Next Move: White Solution: https://gbud.in/g9k8cn4

#### 28. Gain queen

Level: Hard, Next Move: White Solution: https://gbud.in/g9k8cn4



#### 29. Mate in 2 moves

Level: Medium, Next Move: White Level: Hard, Next Move: White Solution: https://gbud.in/g9k8cn4

#### 30. Mate in 3 moves

Solution: https://gbud.in/g9k8cn4



Figure 78.1: Solve other puzzles @ https://gbud.in/chsgppz

# 78.1 Play chess for free



Figure 78.2: Play chess online for free. Solve puzzles and play with friends

Play chess for free at https://gbud.in/chs

We present you a platform to play chess online with friends for free. No need to install any app. You can play chess for free without registration or login.

Simple. You can do several chess related activities.

- 1. solv