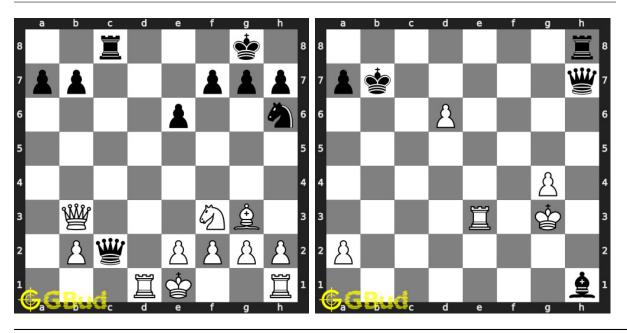

## Contents

| 1        | Chess puzzle collections                              | 52  |
|----------|-------------------------------------------------------|-----|
|          | 1.1 Free chess puzzle collections                     | 52  |
|          | 1.2 Chess puzzles collections                         | 52  |
|          | 1.3 Download chess puzzles worksheets pdf             | 59  |
|          | 1.4 Chess puzzle collections - individual collections | 65  |
|          | 1.5 Play chess for free                               | 72  |
| <b>2</b> | Chess avoid checkmate puzzles 1 to 10                 | 75  |
|          | 2.1 Play chess for free                               | 78  |
| 3        | Avoid checkmate puzzles 11 to 20                      | 81  |
|          | 3.1 Play chess for free                               | 83  |
| 4        | Chess battery puzzles 1 to 10                         | 86  |
|          | 4.1 Play chess for free                               | 89  |
| 5        | Chess battery puzzles 11 to 20                        | 92  |
|          | 5.1 Play chess for free                               | 95  |
| 6        | Chess battery puzzles 21 to 30                        | 98  |
|          | 6.1 Play chess for free                               | 101 |
| 7        | Chess battery puzzles 31 to 40                        | 104 |
|          | 7.1 Play chess for free                               | 107 |
| 8        | Chess battery puzzles 41 to 50                        | 110 |
|          | 8.1 Play chess for free                               | 113 |
| 9        | Chess battery puzzles 51 to 60                        | 116 |
|          | 9.1 Play chess for free                               | 117 |
| 10       | Mate in 1 move puzzles 1 to 10                        | 120 |