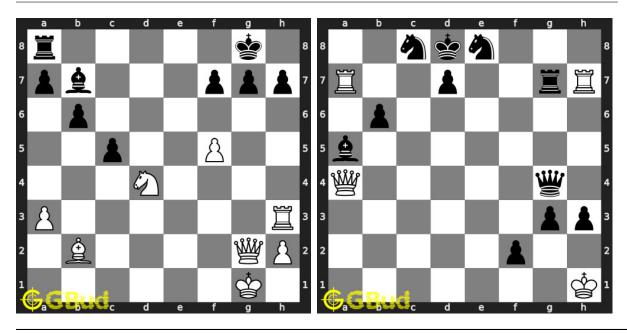

uzzles are a subset of kids games.

Previous article: « Chess sacrifice puzzles 21 to 30

Next article : Chess sacrifice puzzles 41 to 50  $\times$ 

Back to top Contact Us

© GBud Games 2021

# Chapter 80

# Chess sacrifice puzzles 41 to 50



#### 41. Mate in 4 moves

Level: Hard, Next Move: White Solution: https://gbud.in/gg1ckl4

#### 42. Mate in 2 moves

Level: Medium, Next Move: White Solution: https://gbud.in/gg1ckl4



#### 43. Sacrifice your rook

Level: Easy, Next Move: White Solution: https://gbud.in/gg1ckl4

#### 44. Gain Queen

Level: Medium, Next Move: Black Solution: https://gbud.in/gg1ckl4



#### 45. Mate in 4 moves

Level: Hard, Next Move: White Solution: https://gbud.in/gg1ckl4

#### 46. Mate in 2 moves

Level: Medium, Next Move: Black Solution: https://gbud.in/gg1ckl4



## 47. Mate in 3 moves

Level: Medium, Next Move: White Solution: https://gbud.in/gg1ckl4

#### 48. Stalemate and draw

Level: Hard, Next Move: White Solution: https://gbud.in/gg1ckl4



#### 49. Mate in 2 moves

Level: Medium, Next Move: White Solution: https://gbud.in/gg1ckl4

#### 50. Mate in 3 moves

Level: Hard, Next Move: White Solution: https://gbud.in/gglckl4



Figure 80.1: Solve other puzzles @ https://gbud.in/chsgppz

# 80.1 Play chess for free



Figure 80.2: Play chess online for free. Solve puzzles and play with friends

Play chess for free at https://gbud.in/chs

We present you a platform to play chess online with friends for free. No need to install any app. You can play chess for free without registration or login.

Simple. You can do several chess related activities.

-