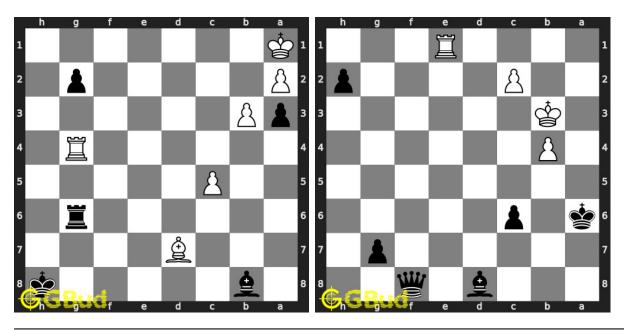

r4

Solve these chess queen puzzles 31 to 40 and improve your chess games through improvement of your chess strategies and chess tactics. You can solve these chess queen puzzles online. Alternatively, you can also download the chess queen puzzles in pdf which is printable. You can print these chess queen problems worksheet and solve without internet. These chess queen puzzles are a subset of kids games.

Queen is slightly shorter than the king and has a small crown at the top with a tiny ball. Each player has one queen. Queen is the most powerful piece, as it combines the movement of a rook and a bishop.

Previous article: « Chess queen puzzles 21 to 30

Next article: Chess queen puzzles 41 to 50 »

Back to top Contact Us

© GBud Games 2021

## Chapter 226

# Chess queen puzzles 41 to 50



#### 41. Mate in 2 moves

Level: medium, Next Move: Black Solution: https://gbud.in/g5h6gn4

#### 42. Remove opponent's rook

Level: hard, Next Move: Black Solution: https://gbud.in/g5h6gn4



#### 43. Mate in 2 moves

Level: medium, Next Move: Black Level: hard, Next Move: Black Solution: https://gbud.in/g5h6gn4

#### 44. Mate in 3 moves

Solution: https://gbud.in/g5h6gn4



#### 45. Mate in 2 moves

Level: medium, Next Move: Black Solution: https://gbud.in/g5h6gn4

#### 46. Use opponent's mistake

Level: easy, Next Move: Black Solution: https://gbud.in/g5h6gn4



#### 47. Mate in 3 moves

Level: hard, Next Move: White Solution: https://gbud.in/g5h6gn4

#### 48. Mate in 2 moves

Level: easy, Next Move: Black Solution: https://gbud.in/g5h6gn4



#### 49. Mate in 1 move

Level: easy, Next