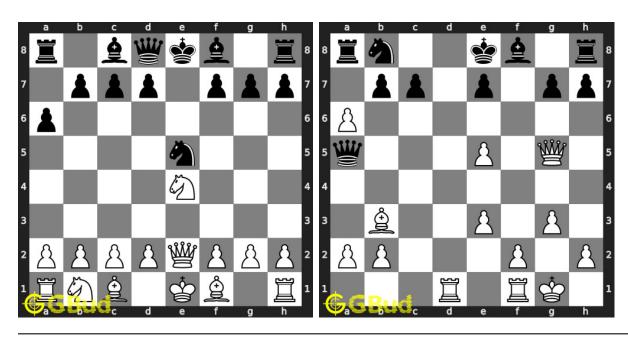

The options available for promotion are queen, rook, knight or bishop. You should be careful which piece you are promoting into, since some promotion leads to stalemate. Promotion of pawns is really useful during endgames.

Previous article : « Pawn promotion puzzles in chess 31 to 40  $\,$ 

Next article : Check mate puzzles 1 to 10  $\times$ 

Back to top Contact Us

© GBud Games 2021

## Chapter 147

# Chess strategy puzzles 1 to 10



#### 1. Mate in 1 move

Level: Easy, Next Move: White Solution: https://gbud.in/gcggm34

#### 2. Mate in 2 moves

Level: Medium, Next Move: Black Solution: https://gbud.in/gcggm34



#### 3. Mate in 3 moves

Level: Hard, Next Move: White Solution: https://gbud.in/gcggm34

#### 4. Gain rook

Level: Easy, Next Move: White Solution: https://gbud.in/gcggm34



#### 5. Mate in 2 moves

Level: Medium, Next Move: White Level: Hard, Next Move: White Solution: https://gbud.in/gcggm34

#### 6. Gain queen

Solution: https://gbud.in/gcggm34



#### 7. Gain knight

Level: Easy, Next Move: White Solution: https://gbud.in/gcggm34

#### 8. Mate in 2 moves

Level: Medium, Next Move: White Solution: https://gbud.in/gcggm34



#### 9. Mate in 3 moves

Level: Hard, Next Move: White Solution: https://gbud.in/gcggm34

#### 10. Gain Bishop

Level: Easy, Next Move: White Solution: https://gbud.in/gcggm34



Figure 147.1: Solve other puzzles @ https://gbud.in/chsgppz

## 147.1 Play chess for free



Figure 147.2: Play chess online for free. Solve puzzles and play with friends

Play chess for free at https://gbud.in/chs

We present you a platform to play chess onli