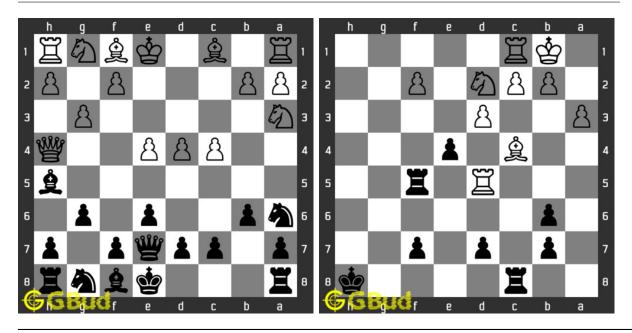

king fork, rook fork and bishop fork. Read more about Fork in chess

.

Previous article: « Chess fork puzzles 51 to 60

Next article : Gain piece chess puzzles 1 to 10  $\times$ 

Back to top Contact Us

 $\odot$  GBud Games 2021

## Chapter 57

# Gain piece chess puzzles 1 to 10



### 1. Gain Queen

Level: Easy, Next Move: Black Solution: https://gbud.in/gc0qs64

### 2. Gain a piece

Level: Easy, Next Move: White Solution: https://gbud.in/gc0qs64



### 3. Gain Rook

Level: Easy, Next Move: White Solution: https://gbud.in/gc0qs64

### 4. Gain a piece

Level: Easy, Next Move: White Solution: https://gbud.in/gc0qs64



### 5. Gain Queen

Level: Easy, Next Move: White Solution: https://gbud.in/gc0qs64

### 6. Gain Bishop

Level: Medium, Next Move: Black Solution: https://gbud.in/gc0qs64



### 7. Gain a piece

Level: Medium, Next Move: Black Level: Medium, Next Move: Black Solution: https://gbud.in/gc0qs64

### 8. Gain a piece

Solution: https://gbud.in/gc0qs64



### 9. Capture Queen in 2 moves

Level: Medium, Next Move: Black Solution: https://gbud.in/gc0qs64

### 10. Gain a piece

Level: Medium, Next Move: White Solution: https://gbud.in/gc0qs64



Figure 57.1: Solve other puzzles @ https://gbud.in/chsgppz

### 57.1 Play chess for free



Figure 57.2: Play chess online for free. Solve puzzles and play with friends

Play chess for free at https://gbud.in/chs

We present you a platform to play chess online with friends for free. No need to install any app. You can play chess for free without registration or login.

Simple. You can do several chess related activities.

- 1