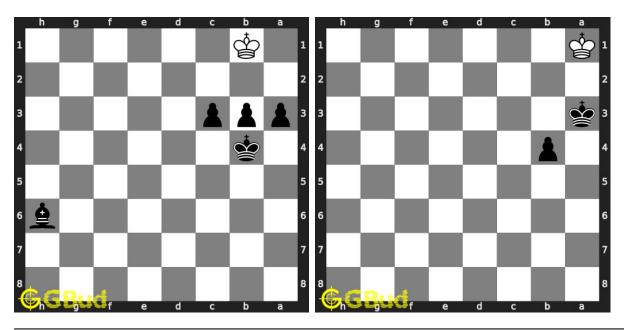

s online. Alternatively, you can also download the promotion puzzles in pdf which is printable. You can print these promotion problems worksheet and solve without internet. These pawn promotion puzzles are a subset of kids games.

Pawns are given a chance to become a higher value piece, once they reach the last square in their file. The options available for promotion are queen, rook, knight or bishop. You should be careful which piece you are promoting into, since some promotion leads to stalemate. Promotion of pawns is really useful during endgames.

Previous article : « Pawn promotion puzzles in chess 11 to 20  $\,$ 

Next article : Pawn promotion puzzles in chess 31 to 40  $\times$ 

Back to top Contact Us

© GBud Games 2021

## Chapter 145

# Pawn promotion puzzles in chess 31 to 40



#### 31. Mate in 2 moves

Level: Hard, Next Move: Black Solution: https://gbud.in/g72kjl4 32. Get a queen in 4 moves

Level : Hard, Next Move : Black Solution : https://gbud.in/g72kjl4



### 33. Get a queen in 2 moves

Level: Easy, Next Move: Black Solution: https://gbud.in/g72kjl4

#### 34. Mate in 2 moves

Level: Medium, Next Move: Black Solution: https://gbud.in/g72kjl4



#### 35. Mate in 3 moves

Level: Hard, Next Move: Black Solution: https://gbud.in/g72kjl4

#### 36. Give check to king and gain queen

Level: Easy, Next Move: White Solution: https://gbud.in/g72kjl4



#### 37. Mate in 2 moves

Level: Medium, Next Move: White Solution: https://gbud.in/g72kjl4

#### 38. Get a queen in two moves

Level: Medium, Next Move: White Solution: https://gbud.in/g72kjl4



#### 39. Promote yo