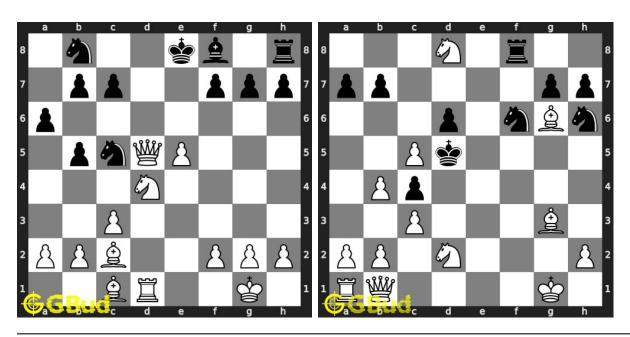

ss sacrifice puzzles 11 to 20



11. Sacrifice a piece to gain queen

Level: Easy, Next Move: Black Solution: https://gbud.in/gld3hy4 12. Checkmate in two moves Level: Medium, Next Move: Black Solution: https://gbud.in/gld3hy4

518



#### 13. Gain rook

Level: Hard, Next Move: White Solution: https://gbud.in/gld3hy4

## 14. Your queen is lost. What would you

Level: Medium, Next Move: White Solution: https://gbud.in/gld3hy4



#### 15. Mate in 3 moves

Level: Hard, Next Move: White Solution: https://gbud.in/gld3hy4

#### 16. Mate in 3 moves

Level: Hard, Next Move: White Solution: https://gbud.in/gld3hy4



#### 17. Mate in 3 moves

Level: Hard, Next Move: White Solution: https://gbud.in/gld3hy4

#### 18. Mate in 2 moves

Level: Medium, Next Move: White Solution: https://gbud.in/gld3hy4



#### 19. Mate in 3 moves

Level: Hard, Next Move: White Solution: https://gbud.in/gld3hy4

#### 20. Mate in 2 moves

Level: Medium, Next Move: White Solution: https://gbud.in/gld3hy4



Figure 77.1: Solve other puzzles @ https://gbud.in/chsgppz

# 77.1 Play chess for free



Figure 77.2: Play chess online for free. Solve puzzles and play with friends

Play chess for free at https://gbud.in/chs

We present you a platform to play chess online with friends for free. No need to install any app. You can play chess for free without registration or login.

Simple. You can do several chess related activities.

- 1. solve chess puzzles
- 2. learn about chess
- 3. play chess with computer
- 4. play chess with friend
- 5. create your own chess games
- 6. fen viewer
- 7. fen editor
- 8. fen generato