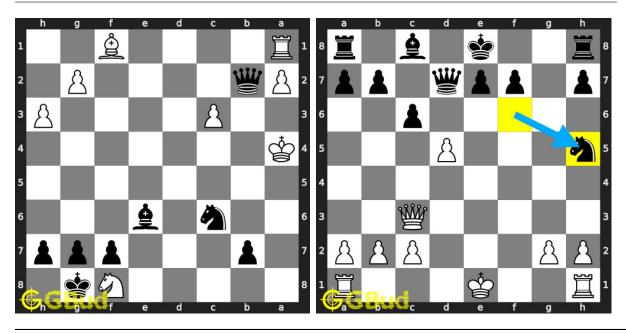

Alternatively, you can also download the chess queen puzzles in pdf which is printable. You can print these chess queen problems worksheet and solve without internet. These chess queen puzzles are a subset of kids games.

Queen is slightly shorter than the king and has a small crown at the top with a tiny ball. Each player has one queen. Queen is the most powerful piece, as it combines the movement of a rook and a bishop.

Previous article: « Chess queen puzzles 61 to 70

Next article: Chess queen puzzles 81 to 90 »

Back to top Contact Us

© GBud Games 2021

## Chapter 230

# Chess queen puzzles 81 to 90



#### 81. Mate in 1 move

Level: easy, Next Move: White Solution: https://gbud.in/ggylgx4

#### 82. Mate in 2 moves

Level: medium, Next Move: Black Solution: https://gbud.in/ggylgx4



#### 83. Mate in 3 moves

Level: hard, Next Move: Black Solution: https://gbud.in/ggylgx4

#### 84. What is the best move

Level: easy, Next Move: White Solution: https://gbud.in/ggylgx4



#### 85. Mate in 2 moves

Level: hard, Next Move: White Solution: https://gbud.in/ggylgx4

#### 86. Mate in 2 moves

Level: medium, Next Move: White Solution: https://gbud.in/ggylgx4



#### 87. Mate in 2 moves

Level: medium, Next Move: White Solution: https://gbud.in/ggylgx4

#### 88. Mate in 3 moves

Level: hard, Next Move: White Solution: https://gbud.in/ggylgx4



#### 89. Mate in 2 moves

Level: medium, Next Move: Black Solution: https://gbud.in/ggylgx4

#### 90. Mate in 2 moves

Level: medium, Next Move: White Solution: https://gbud.in/ggylgx4



Figure 230.1: Solve other puzzles @ https://gbud