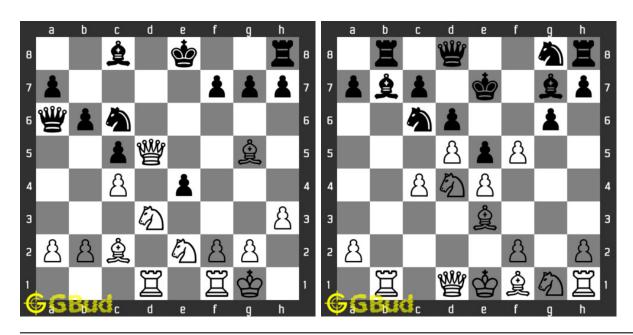

ively, you can also download the medium chess puzzles in pdf which is printable. You can print these medium chess problems worksheet and solve without internet.

Previous article: « Medium Chess Puzzles 121 to 130

Next article: Medium Chess Puzzles 21 to 30 »

© GBud Games. https://gbud.in

Back to top Contact Us

 $\ \, {\mathbb C}$  GBud Games 2021

# Chapter 128

# Hard Chess Puzzles 1 to 10



#### 1. Gain a piece

Level: Hard, Next Move: Black Solution: https://gbud.in/g42d004

#### 2. Gain a piece

 $\begin{array}{l} Level: Hard, \ Next \ Move: White \\ Solution: \ https://gbud.in/g42d004 \end{array}$ 



#### 3. Mate in 3 moves

Level: Hard, Next Move: Black Solution: https://gbud.in/g42d004

#### 4. Mate in 3 moves

Level: Hard, Next Move: White Solution: https://gbud.in/g42d004



#### 5. Mate in 3 moves

Level: Hard, Next Move: White Solution: https://gbud.in/g42d004

#### 6. Gain queen

Level: Hard, Next Move: White Solution: https://gbud.in/g42d004



#### 7. Mate in 3 moves

Level: Hard, Next Move: White Solution: https://gbud.in/g42d004

#### 8. Mate in 3 moves

Level: Hard, Next Move: White Solution: https://gbud.in/g42d004



#### 9. Mate in 3 moves

Level: Hard, Next Move: White Solution: https://gbud.in/g42d004

#### 10. Mate in 3 moves

Level: Hard, Next Move: White Solution: https://gbud.in/g42d004



Figure 128.1: Solve other puzzles @ https://gbud.in/chsgppz

### 128.1 Play chess for free



Figure 128.2: Play chess online for free. Solve puzzles and play with friends

Play chess for free at https://gbud.in/chs

We present you a platform to play chess