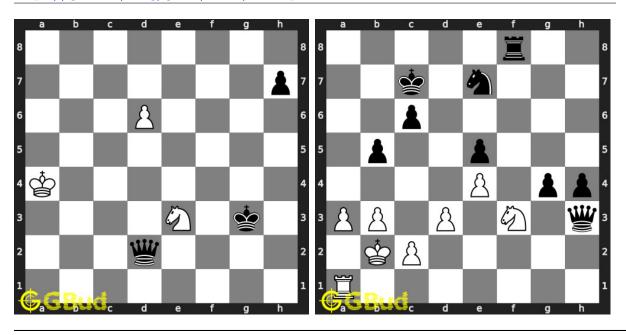

ms and compare your answers with the solutions provided. These hard chess problems are fun to solve. These hard chess puzzles are from 41 to 50. These hard chess problems are a subset of kids games.

You can solve these hard chess puzzles online. Alternatively, you can also

download the hard chess puzzles in pdf which is printable. You can print these hard chess problems worksheet and solve without internet.

Previous article: « Hard Chess Puzzles 31 to 40

Next article : Hard Chess Puzzles 51 to 60  $\times$ 

Back to top Contact Us

 $\odot$  GBud Games 2021

## Chapter 133

# Hard Chess Puzzles 51 to 60



#### 51. Mate in 4 moves

Level: Hard, Next Move: White Solution: https://gbud.in/gl3wd34

#### 52. Mate in 3 moves

Level: Hard, Next Move: Black Solution: https://gbud.in/gl3wd34



#### 53. Promote your pawn in 4 moves 54. Gain rook



#### 55. Gain queen

Level: Hard, Next Move: White Solution: https://gbud.in/gl3wd34

#### 56. Get a queen in 5 moves

Level: Hard, Next Move: White Solution: https://gbud.in/gl3wd34



#### 57. Mate in 2 moves

Level: Hard, Next Move: White Solution: https://gbud.in/gl3wd34

#### 58. Gain knight

Level: Hard, Next Move: White Solution: https://gbud.in/gl3wd34



#### 59. Mate in 2 moves

Level: Hard, Next Move: White Solution: https://gbud.in/gl3wd34

#### 60. Mate in 3 moves

Level: Hard, Next Move: Black, Solution: https://gbud.in/gl3wd34



Figure 133.1: Solve other puzzles @ https://gbud.in/chsgppz

### 133.1 Play chess for free



Figure 133.2: Play chess online for free. Solve puzzles and play with friends

Play chess for free