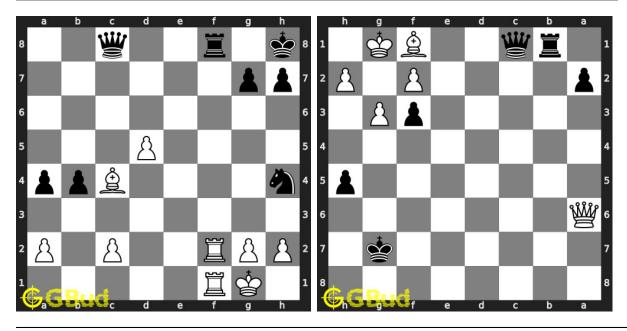

printable. You can print these chess battery problems worksheet and solve without internet. These chess battery puzzles are a subset of kids games.

The term battery in chess is used to define the formation of two pieces. The formation of pieces in a file, rank or a diagonal without any other pieces in between is called a battery.

Queen, Rook and a bishop can be used to form the battery.

Previous article : « Chess battery puzzles 21 to 30  $\,$ 

Next article : Chess battery puzzles 41 to 50  $\times$ 

Back to top Contact Us

© GBud Games 2021

# Chapter 8

# Chess battery puzzles 41 to 50



#### 41. Mate in 2 moves

Level: medium, Next Move: White Level: hard, Next Move: Black Solution: https://gbud.in/gc252w4

42. Promote your pawn to a queen in 3

Solution: https://gbud.in/gc252w4



#### 43. Mate in 2 moves

Level: medium, Next Move: White Level: medium, Next Move: Black Solution: https://gbud.in/gc252w4

#### 44. Mate in 3 moves

Solution: https://gbud.in/gc252w4



#### 45. Mate in 2 moves

Level: medium, Next Move: White Solution: https://gbud.in/gc252w4

#### 46. Mate in 1 move

Level: easy, Next Move: White Solution: https://gbud.in/gc252w4



#### 47. Mate in 2 moves

Level: medium, Next Move: White Level: medium, Next Move: White Solution: https://gbud.in/gc252w4

#### 48. Mate in 2 moves

Solution: https://gbud.in/gc252w4



#### 49. Mate in 2 moves

Level: medium, Next Move: White Solution: https://gbud.in/gc252w4

#### 50. Mate in 1 move

Level: easy, Next Move: Black Solution: https://gbud.in/gc252w4



Figure 8.1: Solve other puzzles @ https://gbud.in/ch