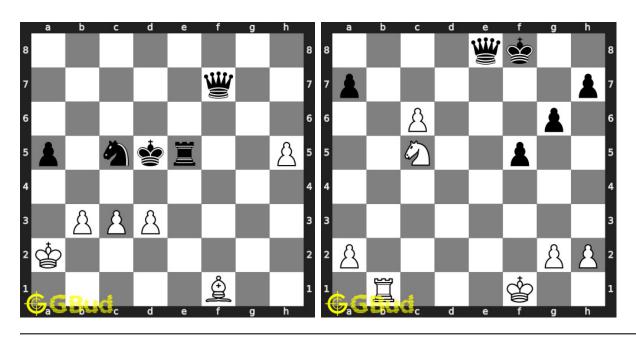

hess decoy puzzles 1 to 10



## 1. Gain a piece

Level: Easy, Next Move: White Solution: https://gbud.in/g4ts9h4

### 2. Avoid check mate in one move

Level: Medium, Next Move: Black Solution: https://gbud.in/g4ts9h4



## 3. Avoid losing the queen

Solution: https://gbud.in/g4ts9h4

## 4. Will you fall into the trap

Level: Medium, Next Move: Black Level: Medium, Next Move: White Solution: https://gbud.in/g4ts9h4



## 5. Mate in 3 moves

Level: Hard, Next Move: White Solution: https://gbud.in/g4ts9h4

## 6. Mate in 2 moves

Level: Medium, Next Move: White Solution: https://gbud.in/g4ts9h4



## 7. Gain a piece

Level: Medium, Next Move: Black Level: Medium, Next Move: White Solution: https://gbud.in/g4ts9h4

## 8. Will you capture the hanging bishop?

Solution: https://gbud.in/g4ts9h4



## 9. Gain queen

Level: Hard, Next Move: White Solution: https://gbud.in/g4ts9h4

## 10. Gain queen

Level: Hard, Next Move: White Solution: https://gbud.in/g4ts9h4



Figure 18.1: Solve other puzzles @ https://gbud.in/chsgppz

## 18.1 Play chess for free



Figure 18.2: Play chess online for free. Solve puzzles and play with friends

Play chess for free at https://gbud.in/chs

We present you a platform to play chess online with friends for free. No need to install any app. You can play chess for free without registration or login.

Simple. You can do several chess related activities.

- 1. solve chess puzzles
- 2. learn about chess
- 3. play chess with computer
- 4. play chess with friend
- 5. create your own chess games
- 6. fen viewer
- 7. fen editor
- 8. fen generator
- 9. pgn viewe