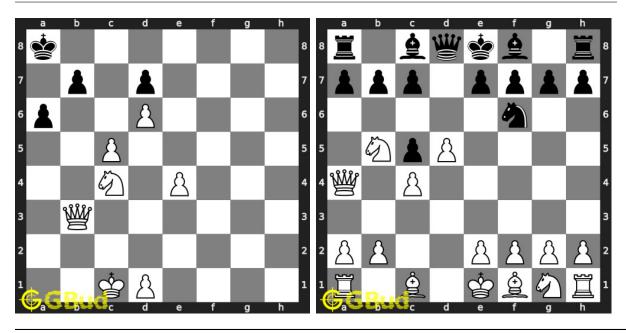

uzzles are a subset of kids games.

Previous article: « Chess endgame puzzles 41 to 50

Next article : Chess endgame puzzles 61 to 70  $\times$ 

Back to top Contact Us

© GBud Games 2021

# Chapter 26

# Chess endgame puzzles 61 to 70



#### 61. Mate in 1 move

Level: Easy, Next Move: White Solution: https://gbud.in/gkbryq4

#### 62. Mate in 3 moves

Level: Hard, Next Move: White Solution: https://gbud.in/gkbryq4



#### 63. Mate in 1 move

Level: Easy, Next Move: White Solution: https://gbud.in/gkbryq4

#### 64. Mate in 3 moves

Level: Hard, Next Move: White Solution: https://gbud.in/gkbryq4



#### 65. Mate in 1 move

Level: Easy, Next Move: White Solution: https://gbud.in/gkbryq4

## 66. How will you promote your pawn?

Level: Hard, Next Move: White Solution: https://gbud.in/gkbryq4



#### 67. Mate in 3 moves

Level: Hard, Next Move: White Solution: https://gbud.in/gkbryq4

#### 68. Give a discovered check

Level: Easy, Next Move: White Solution: https://gbud.in/gkbryq4



#### 69. Avoid checkmate in one move

Level: Medium, Next Move: White Solution: https://gbud.in/gkbryq4

#### 70. Mate in 3 moves

Level: Hard, Next Move: White Solution: https://gbud.in/gkbryq4



Figure 26.1: Solve other puzzles @ https://gbud.in/chsgppz

# 26.1 Play chess for free



Figure 26.2: Play chess online for free. Solve puzzles and play with friends

Play chess for free at https://gbud.in/chs

We present you a platform to play chess online with friends for free. No need to install any app. You can play chess for free without registration or login.

Simple. You can do several chess relat