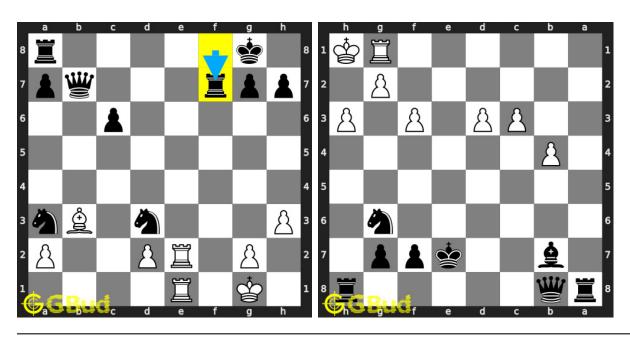

move. It the piece moves, it will lead to loss of piece or check or at a weaker board position. There different type of pins are available. Those are 1. Absolute Pin, 2. Relative Pin, 3. Partial Pin and 4. Situational Pin.

Previous article : « Chess pin puzzles 1 to 10  $\,$ 

Next article : Chess pin puzzles 21 to 30  $\times$ 

Back to top Contact Us

© GBud Games 2021

# Chapter 204

# Chess pin puzzles 21 to 30



21. Gain opponent's queen in 2 moves 22. Mate in 2 moves

Level: easy, Next Move: White Solution: https://gbud.in/grqlkd4

Level: medium, Next Move: Black Solution: https://gbud.in/grqlkd4



#### 23. Mate in 2 moves

Solution: https://gbud.in/grqlkd4

## 24. Mate in 2 moves

Level: medium, Next Move: Black Level: medium, Next Move: White Solution: https://gbud.in/grqlkd4



## 25. Mate in 2 moves

Level: medium, Next Move: White Solution: https://gbud.in/grqlkd4

## 26. Mate in 3 moves

Level: hard, Next Move: Black Solution: https://gbud.in/grqlkd4



### 27. Mate in 3 moves

# Level: medium, Next Move: White Solution: https://gbud.in/grqlkd4

## 28. Pin and capture opponent's rook

Level: easy, Next Move: White Solution: https://gbud.in/grqlkd4



## 29. Gain opponent's queen

Level: medium, Next Move: White Solution: https://gbud.in/grqlkd4

## 30. Mate in 3 moves

Level: hard, Next Move: Black Solution: https://gbud.in/grqlkd4



Figure 204.1: Solve other puzzles @ https://gbud.in/chsgppz

## 204.1 Play chess for free



Figure 204.2: Play chess online for free. Solve puzzles and play with friends

Play chess for free at https://gbud.in/chs

We present