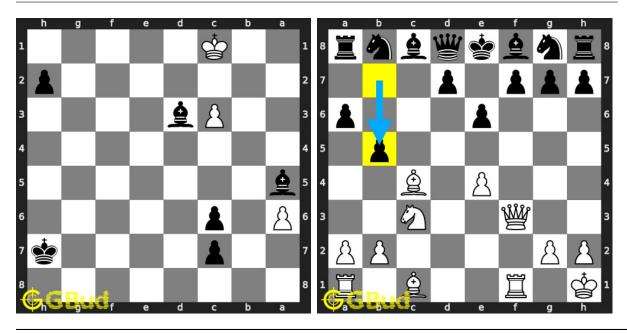

e these chess endgame puzzles 251 to 260 and improve your chess games through improvement of your chess strategies and chess tactics. You can solve these chess endgame exercises online. Alternatively, you can also download the chess endgame puzzles in pdf which is printable. You can print these chess endgame problems worksheet and solve without internet. These chess endgame puzzles are a subset of kids games.

Previous article: « Chess endgame puzzles 241 to 250

Next article : Chess endgame puzzles 261 to 270  $\times$ 

Back to top Contact Us

© GBud Games 2021

## Chapter 46

# Chess endgame puzzles 261 to 270



261. Opponent missed a checkmate. What will you do 262. Mate in 2 me Level: medium, Nex

Level: easy, Next Move: Black

Solution: https://gbud.in/gqggfc4 Solution: https://gl



#### 263. Mate in 2 moves

Level: hard, Next Move: Black Solution: https://gbud.in/gqggfc4

#### 264. Mate in 1 move

Level: easy, Next Move: White Solution: https://gbud.in/gqggfc4



265. Checkmate after a decoy move

Level: medium, Next Move: Black Solution: https://gbud.in/gqggfc4

266. Your knight is threatened Wha

Level: easy, Next Move: White Solution: https://gbud.in/gqggfc4



#### 267. Mate in 2 moves

Level: medium, Next Move: White Level: hard, Next Move: Black Solution: https://gbud.in/gqggfc4

#### 268. Mate in 3 moves

Solution: https://gbud.in/gqggfc4



#### 269. Mate in 1 move

Level: easy, Next Move: White Solution: https://gbud.in/gqggfc4

#### 270. Mate in 2 moves

Level: medium, Next Move: Black Solution: https://gbud.in/gqggfc4



Figure 46.1: Solve other puzzles