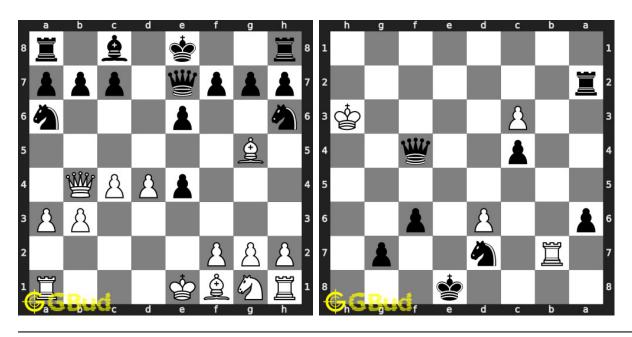

ess games.



Figure 11.3: Solve these Mate in 1 puzzles 11 to 20 puzzles online or view solutions by scanning this QR code or goto the link below

## https://gbud.in/ghcfl14

Solve these mate in 1 chess puzzles 11 to 20 and improve your chess games through improvement of your chess strategies and chess tactics. You can solve these Mate in 1 move puzzles online. Alternatively, you can also download the Mate in 1 move puzzles in pdf which is printable. You can print these Mate in 1 move problems worksheet and solve without internet. These mate in 1 chess puzzles are a subset of kids games.

Previous article: « Mate in 1 move puzzles 1 to 10

Next article : Mate in 1 move puzzles 21 to 30  $\times$ 

Back to top Contact Us

© GBud Games 2021

# Chapter 12

# Mate in 1 move puzzles 21 to 30



#### 21. Mate in 1 move

Level: Easy, Next Move: White Solution: https://gbud.in/g9d0tr4

#### 22. Mate in 1 move

Level: Easy, Next Move: Black Solution: https://gbud.in/g9d0tr4



#### 23. Mate in 1 move

Level: Easy, Next Move: White Solution: https://gbud.in/g9d0tr4

#### 24. Mate in 1 move

Level: Easy, Next Move: White Solution: https://gbud.in/g9d0tr4



#### 25. Mate in 1 move

Level: Easy, Next Move: Black Solution: https://gbud.in/g9d0tr4

#### 26. Mate in 1 move

Level: Easy, Next Move: White Solution: https://gbud.in/g9d0tr4



#### 27. Mate in 1 move

Level: Easy, Next Move: White Solution: https://gbud.in/g9d0tr4

#### 28. Mate in 1 move

Level: Easy, Next Move: White Solution: https://gbud.in/g9d0tr4



#### 29. Mate in 1 move

Level: Easy, Next Move: White Solution: https