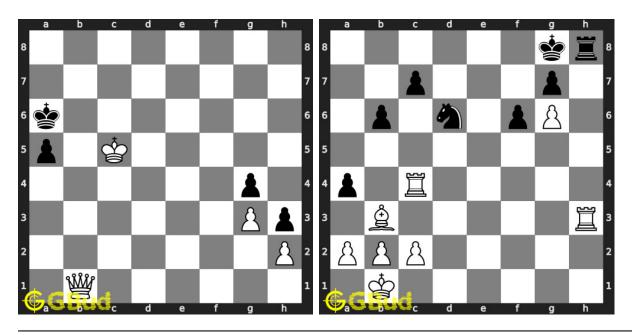

these chess strategy puzzles online. Alternatively, you can also download the chess strategy puzzles in pdf which is printable. You can print these chess strategy problems worksheet and solve without internet. These chess strategy puzzles are a subset of kids games.

These puzzles target different chess strategies such as discovered attack, discovered double attack, fourpawns attack, stonewall attack, trompowsky attack, undermining, windmill, xray, normal, Richter-Rauzer attack, Sozin attack, desparado, overloading, squeeze, swindle, zugzwang, zwischenschach and zwischenzug.

Previous article : « Chess strategy puzzles 81 to 90  $\,$ 

Next article : Chess terminology puzzles 1 to 10  $\times$ 

Back to top Contact Us

© GBud Games 2021

# Chapter 157

# Chess strategy puzzles 101 to 110



101. Mate in 2 moves

Level: Medium, Next Move: White Level: Medium, Next Move: White Solution: https://gbud.in/gpz6w64

102. Mate in 2 moves

Solution: https://gbud.in/gpz6w64



#### 103. Mate in 2 moves

Level: Hard, Next Move: White Solution: https://gbud.in/gpz6w64

#### 104. Mate in 2 moves

Level: Hard, Next Move: Black Solution: https://gbud.in/gpz6w64



#### 105. Mate in 2 moves

Level: Hard, Next Move: White Solution: https://gbud.in/gpz6w64

#### 106. Mate in 1 move

Level: Easy, Next Move: White Solution: https://gbud.in/gpz6w64



#### 107. Mate in 3 moves

Level: Medium, Next Move: White Level: Hard, Next Move: White Solution: https://gbud.in/gpz6w64

#### 108. Mate in 3 moves

Solution: https://gbud.in/gpz6w64



#### 109. Mate in 1 move

Level: Easy, Next Move: White Sol