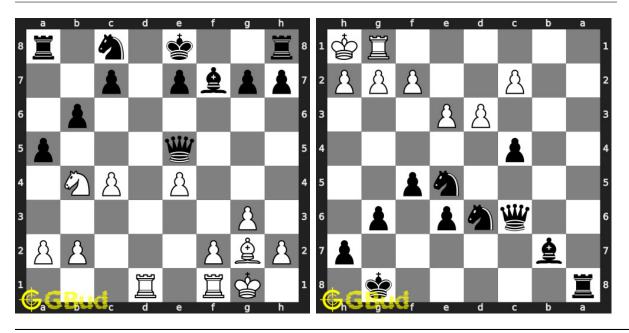

are your answers with the solutions provided. These medium chess problems are fun to solve. These medium chess puzzles are from 81 to 90. These medium chess problems are a subset of kids games.

You can solve these medium chess puzzles online. Alternatively, you can also download the medium chess puzzles in pdf which is printable. You can print these medium chess problems worksheet and solve without internet.

Previous article: « Medium Chess Puzzles 71 to 80

Next article: Medium Chess Puzzles 91 to 100 »

Back to top Contact Us

© GBud Games 2021

## Chapter 123

# Medium Chess Puzzles 91 to 100



#### 91. Mate in 2 moves

Level: Medium, Next Move: White Level: Medium, Next Move: Black Solution: https://gbud.in/gmvt8y4

#### 92. Gain queen in 2 moves

Solution: https://gbud.in/gmvt8y4



#### 93. Gain opponent's queen in 2 moves

Level: Medium, Next Move: White Solution: https://gbud.in/gmvt8y4

#### 94. Mate in 2 moves

Level: Medium, Next Move: Black Solution: https://gbud.in/gmvt8y4



#### 95. Gain opponent's queen in 2 moves

Level: Medium, Next Move: White Solution: https://gbud.in/gmvt8y4

#### 96. Mate in 2 moves

Level: Medium, Next Move: White Solution: https://gbud.in/gmvt8y4



### 97. Mate in 2 moves

Level: Medium, Next Move: White Level: Medium, Next Move: White Solution: https://gbud.in/gmvt8y4

#### 98. Mate in 2 moves

Solution: https://gbud.in/gmvt8y4



#### 99. Mate in 2 moves

#### 100. Mate in 2 moves

Level: Medium, Next Move: Black Level: Medium, Next Move: Black Solution: https://gbud.in/gmvt8y4 Solution: https://gbud.in/gmvt8y4



Figure 123.1: