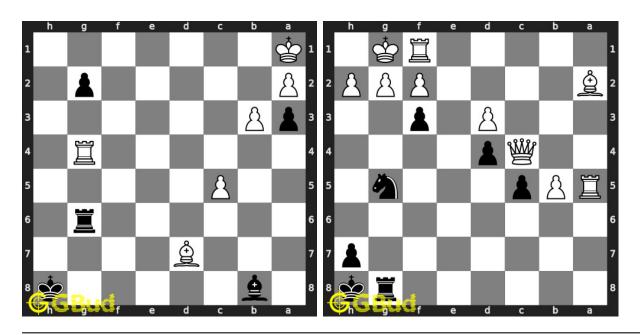

to 100



#### 91. Mate in 2 moves

Level: Medium, Next Move: White Level: Medium, Next Move: Black Solution: https://gbud.in/gmvt8y4

#### 92. Gain queen in 2 moves

Solution: https://gbud.in/gmvt8y4



#### 93. Gain opponent's queen in 2 moves

Level: Medium, Next Move: White Solution: https://gbud.in/gmvt8y4

#### 94. Mate in 2 moves

Level: Medium, Next Move: Black Solution: https://gbud.in/gmvt8y4



#### 95. Gain opponent's queen in 2 moves

Level: Medium, Next Move: White Solution: https://gbud.in/gmvt8y4

#### 96. Mate in 2 moves

Level: Medium, Next Move: White Solution: https://gbud.in/gmvt8y4



### 97. Mate in 2 moves

Level: Medium, Next Move: White Level: Medium, Next Move: White Solution: https://gbud.in/gmvt8y4

#### 98. Mate in 2 moves

Solution: https://gbud.in/gmvt8y4



#### 99. Mate in 2 moves

#### 100. Mate in 2 moves

Level: Medium, Next Move: Black Level: Medium, Next Move: Black Solution: https://gbud.in/gmvt8y4 Solution: https://gbud.in/gmvt8y4



Figure 123.1: Solve other puzzles @ https://gbud.in/chsgppz

### 123.1 Play chess for free



Figure 123.2: Play chess online for free. Solve puzzles and play with friends

Play chess for free at https://gbud.in/chs

We present you a platform to play chess online with friends for free. No need to install any app. You can play chess for free without registration or login.

Simple. You can do several chess related activities.

- 1. solve chess puzzles
- 2. learn about chess
- 3. play chess with computer
- 4. play chess with friend
- 5. create your own chess games
- 6. fen viewer
- 7. fen editor
- 8. fen g