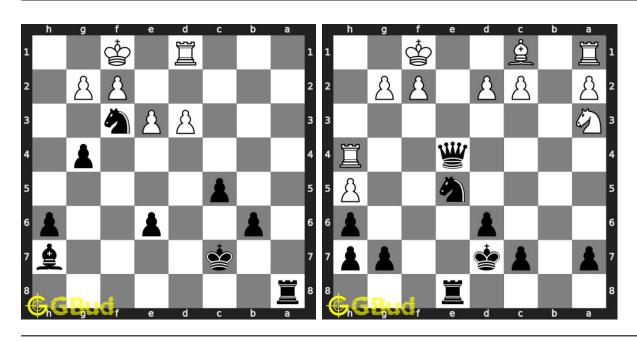

ernatively, you can also download the chess endgame puzzles in pdf which is printable. You can print these chess endgame problems worksheet and solve without internet. These chess endgame puzzles are a subset of kids games.

Previous article: « Chess endgame puzzles 11 to 20

Next article : Chess endgame puzzles 121 to 130  $\times$ 

Back to top Contact Us

© GBud Games 2021

## Chapter 32

# Chess endgame puzzles 121 to 130



### 121. Mate in 1 move

Level: Easy, Next Move: White Solution: https://gbud.in/gwlbd74

### 122. Mate in 3 moves

Level: Medium, Next Move: White Solution: https://gbud.in/gwlbd74



### 123. Mate in 4 moves

Level: Hard, Next Move: White Solution: https://gbud.in/gwlbd74

### 124. Mate in 2 moves

Level: Easy, Next Move: White Solution: https://gbud.in/gwlbd74



### 125. Mate in 2 moves

Level: Medium, Next Move: Black Level: Hard, Next Move: Black Solution: https://gbud.in/gwlbd74

### 126. Mate in 3 moves

Solution: https://gbud.in/gwlbd74



### 127. Mate in 1 move

Level: Easy, Next Move: Black Solution: https://gbud.in/gwlbd74

### 128. Capture opponent's pawn in two mo

Level: Hard, Next Move: Black Solution: https://gbud.in/gwlbd74



### 129. Mate in 1 move

Level: Easy, Next Move: White Solution: https://gbud.in/gwlbd74

### 130. Mate in 2 moves

Level: Medium, Next Move: White Solution: https://gbud.in/gwlbd74



Figure 32.1: Solve other puzzles @ https://gbud.in/chsgppz

## 32.1 Play chess for free



Figure 32.2: Play chess online for free. Solve puzzles and play with friends

Play chess for free at https://gbud.in/chs

We present yo