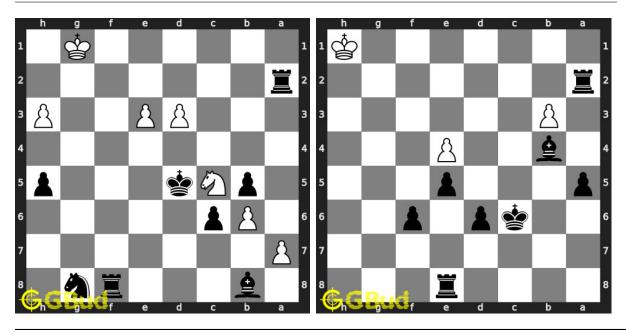

wo bishops mate
- 21. King and two knights mate
- 22. Ladder mate
- 23. Legal's mate
- 24. Lolli's mate
- 25. Max Lange's mate
- 26. Mayet's mate
- 27. Morphy's mate
- 28. Opera mate
- 29. David and Goliath mate
- 30. Pillsbury's mate
- 31. Queen mate
- 32. Reti's mate
- 33. Rook mate orbox mate
- 34. Smothered mate
- 35. Suffocation mate
- 36. Swallow's tail mate
- 37. Triangle mate
- 38. Vukovic's mate

Previous article : « Checkmate puzzles 61 to 70  $\,$ 

Next article : Checkmate puzzles 81 to 90  $\times$ 

Back to top Contact Us

© GBud Games 2021

## Chapter 185

# Checkmate puzzles 81 to 90



#### 81. Mate in 2 moves

Level: medium, Next Move: Black Solution: https://gbud.in/gydwrt4

### 82. Use opponent's mistake

Level: easy, Next Move: Black Solution: https://gbud.in/gydwrt4



#### 83. Mate in 2 moves

Level: medium, Next Move: Black Level: hard, Next Move: Black Solution: https://gbud.in/gydwrt4

#### 84. Mate in 3 moves

Solution: https://gbud.in/gydwrt4



#### 85. Mate in 1 move

Level: easy, Next Move: Black Solution: https://gbud.in/gydwrt4

#### 86. Mate in 1 move

Level: easy, Next Move: Black Solution: https://gbud.in/gydwrt4



#### 87. Mate in 3 moves

Level: hard, Next Move: White Solution: https://gbud.in/gydwrt4

#### 88. Mate in 2 moves

Level: medium, Next Move: Black Solution: https://gbud.in/gydwrt4



#### 89. Mate in 3 moves

Level: hard, Next Move: White Solution: https://gbud.in/gydwrt4

#### 90. Mate in 2 moves

Level: medium, Next Move: White Solution: https://gbud.in/gydwrt4



Figure 185.1: Solve other puzzles @ https://gbud.in/chsgpp