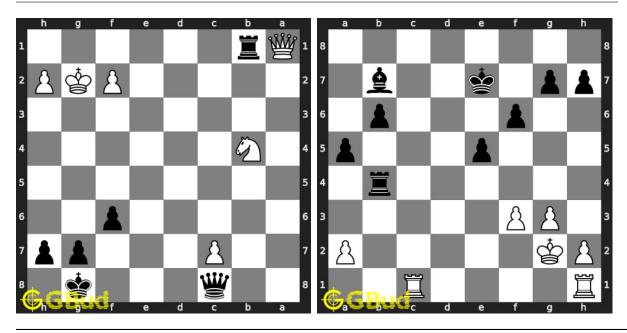

ut internet.

Previous article: « Easy Chess Puzzles 31 to 40

Next article : Easy Chess Puzzles 51 to  $60 \$ »

Back to top Contact Us

 $\odot$  GBud Games 2021

## Chapter 105

# Easy Chess Puzzles 51 to 60



51. Where will you move your knight?

Level: Easy, Next Move: Black Solution: https://gbud.in/gcp5np4 52. Attack king and rook at the s

Level: Easy, Next Move: White Solution: https://gbud.in/gcp5np4



#### 53. Do a pawn fork

Level: Easy, Next Move: Black Solution: https://gbud.in/gcp5np4

#### 54. Undermine the knight

Level: Easy, Next Move: White Solution: https://gbud.in/gcp5np4



55. Form a battery of queen and rook along d file

Level: Easy, Next Move: White Solution: https://gbud.in/gcp5np4

**56.** Gain queen throug Level: Easy, Next Move:

Solution: https://gbud.ir



#### 57. Mate in 1 move

Level: Easy, Next Move: Black Solution: https://gbud.in/gcp5np4

#### 58. Gain bishop

Level: Easy, Next Move: White Solution: https://gbud.in/gcp5np4



#### 59. Gain queen through a pin in two moves

Level: Easy, Next Move: White Solution: https://gbud.in/gcp5np4

#### 60. Mate in 2 moves

Level: Easy, Next Move: White Solution: https://gbud.in/gcp5n



Figure 105.1: Solve other puzzles @ https://gbud.in/chsgppz

## 105.1 Play chess for free



Figure 105.2: Play chess online for free. Solve puzzles and play with friends

Play chess for free at https://gbud.in/chs

We present you a platform to play chess online with friends for free. No need to install any app. You can play chess for free without registration or login.

Simple. You can do several chess related