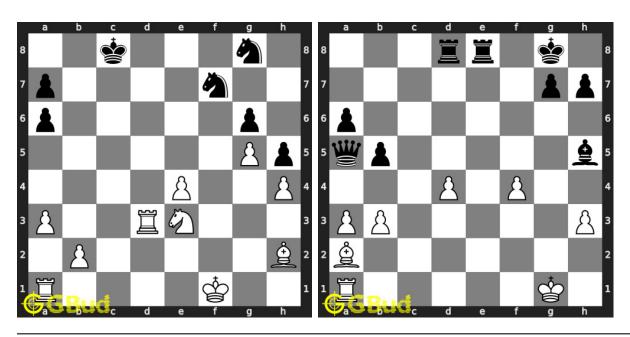

attack, stonewall attack, trompowsky attack, undermining, windmill, xray, normal, Richter-Rauzer attack, Sozin attack, desparado, overloading, squeeze, swindle, zugzwang, zwischenschach and zwischenzug.

Previous article : « Chess strategy puzzles 21 to 30  $\,$ 

Next article : Chess strategy puzzles 221 to 230  $\times$ 

Back to top Contact Us

© GBud Games 2021

# Chapter 169

# Chess strategy puzzles 221 to 230



221. Capture opponent's queen in two moves. 222. Mate in 2 moves

Level: easy, Next Move: White Solution: https://gbud.in/g9htp04

Level: medium, Next Move: Solution: https://gbud.in/g9h



#### 223. Mate in 3 moves

Level: hard, Next Move: White Solution: https://gbud.in/g9htp04

#### 224. Mate in 2 moves

Level: medium, Next Move: White Solution: https://gbud.in/g9htp04



#### 225. Mate in 3 moves

Level: hard, Next Move: White Solution: https://gbud.in/g9htp04

## 226. Capture opponent's queen after a di

Level: easy, Next Move: White Solution: https://gbud.in/g9htp04



#### 227. Mate in 2 moves

Level: medium, Next Move: White Level: hard, Next Move: White Solution: https://gbud.in/g9htp04

#### 228. Mate in 3 moves

Solution: https://gbud.in/g9htp04



#### 229. Mate in 2 moves

Level: medium, Next Move: White Solution: https://gbud.in/g9htp04

#### 230. Mate in 4 moves

Level: hard, Next Move: White Solution: https://gbud.in/g9htp04



Figure 169.1: Solve other puzzles @ https://gbud.in/chsgppz

# 169.1 Play chess for free



Figure 169.2: Play chess online for free. Solve puzzles and play with friends

Play chess for free at https://gbud.in/chs

We