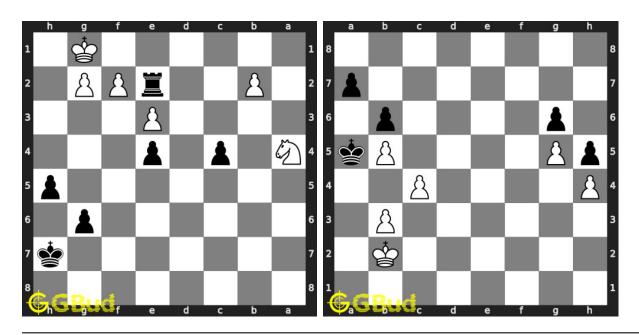

iece can not move. It the piece moves, it will lead to loss of piece or check or at a weaker board position. There different type of pins are available. Those are 1. Absolute Pin, 2. Relative Pin, 3. Partial Pin and 4. Situational Pin.

Previous article: « Chess pin puzzles 21 to 30

Next article: Chess queen puzzles 1 to 10 »

Back to top

#### Contact Us

© GBud Games 2021

## Chapter 206

# Chess pawn puzzles 1 to 10



#### 1. Mate in 2 moves

Level: Hard, Next Move: White Solution: https://gbud.in/gdnrrv4

#### 2. Save your queen

Level: Medium, Next Move: White Solution: https://gbud.in/gdnrrv4



#### 3. Give support to your pawn at e4 4. Mate in 3 moves

Level: Easy, Next Move: White
Solution: https://gbud.in/gdnrrv4
Level: Hard, Next Move: White
Solution: https://gbud.in/gdnrrv4



#### 5. Get a queen in 4 moves

Level: Hard, Next Move: Black Solution: https://gbud.in/gdnrrv4

#### 6. Mate in 2 moves

Level: Hard, Next Move: White Solution: https://gbud.in/gdnrrv4



#### 7. Mate in 2 moves

Level: Hard, Next Move: Black Solution: https://gbud.in/gdnrrv4

#### 8. Capture opponent's pawn in two move

Level: Hard, Next Move: Black Solution: https://gbud.in/gdnrrv4



### 9. Get a queen in 4 moves

Level: Hard, Next Move: Black Solution: https://gbud.in/gdnrrv4

#### 10. Gain opponent's queen

Level: Hard, Next Move: White Solution: https://gbud.in/gdnrrv4



Figure 206.1: Solve other puzzles @ https://gbud.in/chsgppz

## 206.1 Play chess for free



Figure 206.2: Play chess online for free. Solve puzzles and play with friends

Play chess for free at https://gbud.in/c