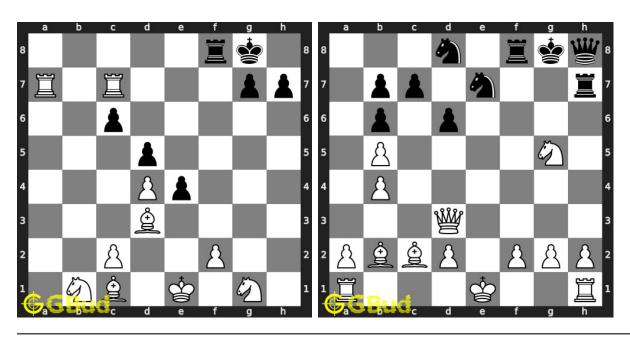

d to define the formation of two pieces. The formation of pieces in a file, rank or a diagonal without any other pieces in between is called a battery.

Queen, Rook and a bishop can be used to form the battery.

Previous article : « Chess battery puzzles 1 to 10  $\,$ 

Next article : Chess battery puzzles 21 to 30  $\times$ 

Back to top Contact Us

© GBud Games 2021

## Chapter 6

# Chess battery puzzles 21 to 30



#### 21. Mate in 3 moves

Level: Hard, Next Move: White Solution: https://gbud.in/g6xhkj4

#### 22. Give check to king and gain queen

Level: Easy, Next Move: White Solution: https://gbud.in/g6xhkj4



### 23. Gain queen

Level: Hard, Next Move: White Solution: https://gbud.in/g6xhkj4

#### 24. Mate in 3 moves

Level: Hard, Next Move: White Solution: https://gbud.in/g6xhkj4



#### 25. Mate in 3 moves

Level: Hard, Next Move: White Solution: https://gbud.in/g6xhkj4

#### 26. Mate in 2 moves

Level: Medium, Next Move: White Solution: https://gbud.in/g6xhkj4



#### 27. Mate in 1 move

Level: Easy, Next Move: White Solution: https://gbud.in/g6xhkj4

#### 28. Mate in 2 moves

Level: Medium, Next Move: White Solution: https://gbud.in/g6xhkj4



#### 29. Mate in 2 moves

Level: Hard, Next Move: White Solution: https://gbud.in/g6xhkj4

#### 30. Mate in 2 moves

Level: Medium, Next Move: White Solution: https://gbud.in/g6xhkj4



Figure 6.1: Solve other puzzles @ https://gbud.in/chsgppz

## 6.1 Play chess for free



Figure 6.2: Play chess online for free. Solve puzzles and play with friends

Play chess for free at https://gbud.in/chs

We present you a platform to pl