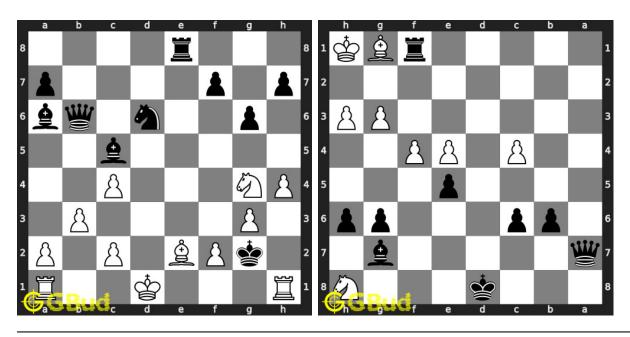

hese medium chess puzzle pdf files are printable. These medium chess puzzles are for intermediate players since they look for medium chess exercises. Practice these medium chess problems and compare your answers with the solutions provided. These medium chess problems are fun to solve. These medium chess puzzles are from 71 to 80. These medium chess problems are a subset of kids games.

You can solve these medium chess puzzles online. Alternatively, you can also download the medium chess puzzles in pdf which is printable. You can print these medium chess problems worksheet and solve without internet.

Previous article: « Medium Chess Puzzles 61 to 70

Next article: Medium Chess Puzzles 81 to 90 »

Back to top Contact Us

© GBud Games 2021

## Chapter 122

## Medium Chess Puzzles 81 to 90



#### 81. Mate in 2 moves

Level: Medium, Next Move: White Level: Medium, Next Move: Black Solution: https://gbud.in/gd36rt4

#### 82. Mate in 2 moves

Solution: https://gbud.in/gd36rt4



#### 83. Mate in 2 moves

Level: Medium, Next Move: White Solution: https://gbud.in/gd36rt4

#### 84. Mate in 2 moves

Level: Medium, Next Move: White Solution: https://gbud.in/gd36rt4



#### 85. Mate in 2 moves

Level: Medium, Next Move: White Solution: https://gbud.in/gd36rt4

#### 86. Get a queen in two moves

Level: Medium, Next Move: White Solution: https://gbud.in/gd36rt4



#### 87. Gain rook

Level: Medium, Next Move: White Solution: https://gbud.in/gd36rt4

#### 88. Promote your pawn in 2 moves

Level: Medium, Next Move: White Solution: https://gbud.in/gd36rt4



#### 89. Mate in 2 moves

Leve