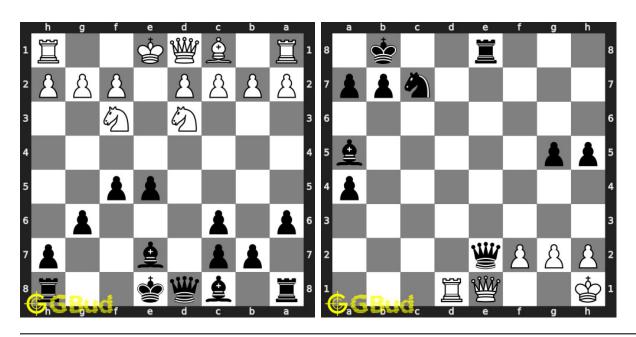

k, stonewall attack, trompowsky attack, undermining, windmill, xray, normal, Richter-Rauzer attack, Sozin attack, desparado, overloading, squeeze, swindle, zugzwang, zwischenschach and zwischenzug.

Previous article : « Chess strategy puzzles 41 to 50

Next article : Chess strategy puzzles 61 to 70  $\times$ 

Back to top Contact Us

© GBud Games 2021

# Chapter 153

# Chess strategy puzzles 61 to 70



### 61. Where will you move your knight? 62. Gain queen

Level: Easy, Next Move: Black Level: Medium, Next Move: White Solution: https://gbud.in/ghwszc4 Solution: https://gbud.in/ghwszc4



#### 63. Mate in 4 moves

Level: Hard, Next Move: White Solution: https://gbud.in/ghwszc4

#### 64. Attack king and rook at the same tin

Level: Easy, Next Move: White Solution: https://gbud.in/ghwszc4



#### 65. Do a pawn fork

Level: Easy, Next Move: Black Solution: https://gbud.in/ghwszc4

#### 66. Gain queen

Level: Medium, Next Move: White Solution: https://gbud.in/ghwszc4



#### 67. Mate in 2 moves

Level: Medium, Next Move: White Level: Hard, Next Move: Black Solution: https://gbud.in/ghwszc4

#### 68. Mate in 3 moves

Solution: https://gbud.in/ghwszc4



#### 69. Promote your pawn in 4 moves 70. Undermine the knight

Level: Hard, Next Move: White Solution: https://gbud.in/ghwszc4

Level: Easy, Next Move: White Solution: https://gbud.in/ghwszc4



Figure 153.1: Solve other puzzles @ https://gbud.in/chsgppz

## 153.1 Play chess for free



Figure 153.2: Play chess online for free. Solve puzzles and play with friends

Play chess for free at https://gbud.in/chs

We present you a pla