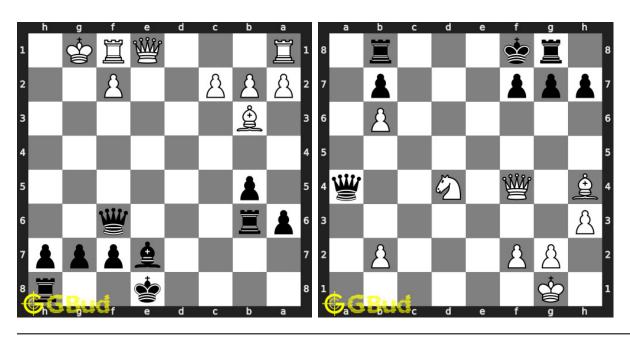

021

## Chapter 230

# Chess queen puzzles 81 to 90



#### 81. Mate in 1 move

Level: easy, Next Move: White Solution: https://gbud.in/ggylgx4

#### 82. Mate in 2 moves

Level: medium, Next Move: Black Solution: https://gbud.in/ggylgx4



#### 83. Mate in 3 moves

Level: hard, Next Move: Black Solution: https://gbud.in/ggylgx4

#### 84. What is the best move

Level: easy, Next Move: White Solution: https://gbud.in/ggylgx4



#### 85. Mate in 2 moves

Level: hard, Next Move: White Solution: https://gbud.in/ggylgx4

#### 86. Mate in 2 moves

Level: medium, Next Move: White Solution: https://gbud.in/ggylgx4



#### 87. Mate in 2 moves

Level: medium, Next Move: White Solution: https://gbud.in/ggylgx4

#### 88. Mate in 3 moves

Level: hard, Next Move: White Solution: https://gbud.in/ggylgx4



#### 89. Mate in 2 moves

Level: medium, Next Move: Black Solution: https://gbud.in/ggylgx4

#### 90. Mate in 2 moves

Level: medium, Next Move: White Solution: https://gbud.in/ggylgx4



Figure 230.1: Solve other puzzles @ https://gbud.in/chsgppz

## 230.1 Play chess for free



Figure 230.2: Play chess online for free. Solve puzzles and play with friends

Play chess for free at https://gbud.in/chs

We present you a platform to play chess online with friends for free. No need to install any app. You can play chess for free without registration or login.

Simple. You can do several chess related activities.

- 1. solve chess puzzles
- 2. learn about chess
- 3. play chess with computer
- 4. play chess with friend
- 5. create your own chess games
- 6. fen viewer
- 7. fen editor
- 8. fen ge