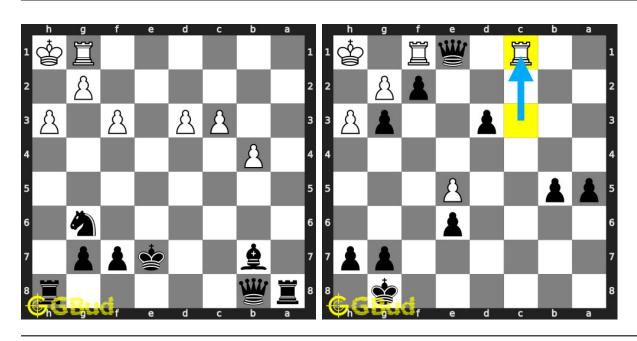

puzzles online. Alternatively, you can also download the Mate in 3 moves puzzles in pdf which is printable. You can print these Mate in 3 moves problems worksheet and solve without internet. These mate in 3 chess puzzles are a subset of kids games.

Previous article: « Mate in 3 moves puzzles 41 to 50

Next article : Mate in 3 moves puzzles 61 to 70  $\times$ 

Back to top Contact Us

© GBud Games 2021

## Chapter 98

# Mate in 3 moves puzzles 61 to 70



#### 61. Mate in 3 moves

Level: hard, Next Move: White Solution: https://gbud.in/gxh59n4

#### 62. Mate in 3 moves

Level: hard, Next Move: White Solution: https://gbud.in/gxh59n4



Level: hard, Next Move: Black Solution: https://gbud.in/gxh59n4

#### 64. Mate in 3 moves

Level: hard, Next Move: White Solution: https://gbud.in/gxh59n4



#### 65. Mate in 3 moves

Level: hard, Next Move: Black Solution: https://gbud.in/gxh59n4

#### 66. Mate in 3 moves

Level: hard, Next Move: Black Solution: https://gbud.in/gxh59n4



Level: medium, Next Move: White Level: hard, Next Move: White Solution: https://gbud.in/gxh59n4

#### 68. Mate in 3 moves

Solution: https://gbud.in/gxh59n4



#### 69. Mate in 3 moves

Level: hard, Next Move: Black Solution: https://gbud.in/gxh59n4

#### 70. Mate in 3 moves

Level: medium, Next Move: Black Solution: https://gbud.in/gxh59n4



Figure 98.1: Solve other puzzles @ https://gbud.in/chsgppz

## 98.1 Play chess for free



Figure 98.2: Play chess online for free. Solve puzzles and play with friends

Play chess for free at https://gbud.in/chs

We present you a platform to play chess online with fri