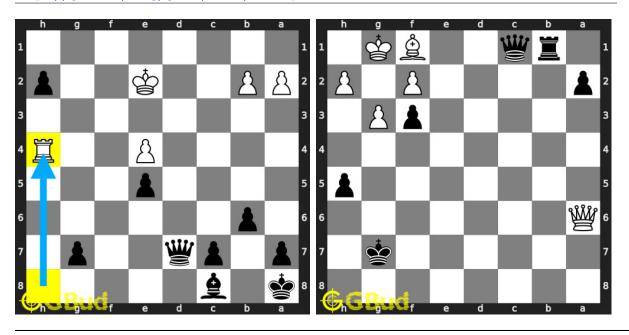

« Pawn promotion puzzles in chess 21 to 30  $\,$ 

Next article : Pawn promotion puzzles in chess 41 to 50  $\times$ 

Back to top Contact Us

© GBud Games 2021

## Chapter 146

# Pawn promotion puzzles in chess 41 to 50



#### 41. Mate in 2 moves

Level: medium, Next Move: Black Solution: https://gbud.in/g7qhjz4

#### 42. Gain opponent's rook

Level: easy, Next Move: Black Solution: https://gbud.in/g7qhjz4



#### 43. Mate in 3 moves

Level: hard, Next Move: White Solution: https://gbud.in/g7qhjz4

#### 44. Mate in 1 move

Level: easy, Next Move: Black Solution: https://gbud.in/g7qhjz4



#### 45. Capture opponent's queen in two moves.

Level: easy, Next Move: White Solution: https://gbud.in/g7qhjz4

#### 46. Mate in 3 moves

Level: hard, Next Move: Black Solution: https://gbud.in/g7qk



#### 47. Promote your pawn to a queen in 3 moves

Level: hard, Next Move: Black Solution: https://gbud.in/g7qhjz4

#### 48. Mate in 3 moves

Level: medium, Next Move: Solution: https://gbud.in/g7



#### 49. Mate in 2 moves

Level: hard, Next Move: Black Solution: https://gbud.in/g7qhjz4



Figure 146.1: Solve other puzzles @ https://gbud.in/chsgppz

## 146.1 Play chess for free



Figure 146.2: Play chess online for free. Solve puzzles and play with friends

Play chess for free at https://gbud.in/chs

We present you a platform to play chess online with friends for free. No need to install any app. You can play chess for free without registration or login.

Simple. You can do several chess related activities.

- 1. solve chess puzzles
- 2. learn about chess
- 3. play chess with computer