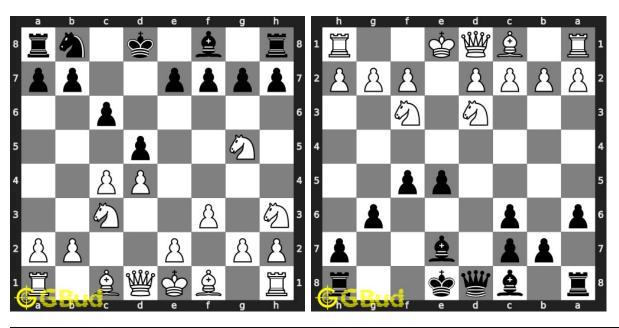

ames.



Figure 199.3: Solve these Mate in 4 puzzles 11 to 20 puzzles online or view solutions by scanning this QR code or goto the link below

## https://gbud.in/g3r35x4

Solve these mate in 4 chess puzzles 11 to 20 and improve your chess games through improvement of your chess strategies and chess tactics. You can solve these Mate in 4 moves puzzles online. Alternatively, you can also download the Mate in 4 moves puzzles in pdf which is printable. You can print these Mate in 4 moves problems worksheet and solve without internet. These mate in 4 chess puzzles are a subset of kids games.

Previous article: « Mate in 4 moves puzzles 1 to 10

Next article : Medium Chess Puzzles 1 to 10  $\times$ 

Back to top Contact Us

© GBud Games 2021

# Chapter 200

# Chess terminology puzzles 1 to 10



## 1. Attack king and rook at the same time

Level: Easy, Next Move: White Solution: https://gbud.in/g31c5t4

## 2. Do a pawn fork

Level: Easy, Next Move: Black Solution: https://gbud.in/g31c5t4



## 3. Mate in 3 moves

Level: Hard, Next Move: Black Solution: https://gbud.in/g31c5t4

## 4. Undermine the knight

Level: Easy, Next Move: White Solution: https://gbud.in/g31c5t4



## 5. Form a battery of queen and rook along d file 6. Gain queen through

Level: Easy, Next Move: White Solution: https://gbud.in/g31c5t4

Level: Easy, Next Move: Solution: https://gbud.in/



## 7. Gain bishop

Level: Easy, Next Move: White Solution: https://gbud.in/g31c5t4

## 8. Gain queen through a pin in two move

Level: Easy, Next Move: White Solution: https://gbud.in/g31c5t4



## 9. Do a bishop fork

Lev