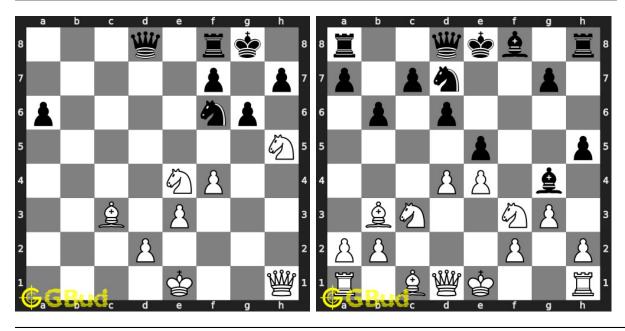

e chess queen puzzles in pdf which is printable. You can print these chess queen problems worksheet and solve without internet. These chess queen puzzles are a subset of kids games.

Queen is slightly shorter than the king and has a small crown at the top with a tiny ball. Each player has one queen. Queen is the most powerful piece, as it combines the movement of a rook and a bishop.

Previous article: « Chess queen puzzles 81 to 90

Next article: Chess rook puzzles 1 to 10 »

Back to top Contact Us  $\ensuremath{\mathbb{O}}$  GBud Games 2021

## Chapter 232

# Chess knight puzzles 1 to 10



#### 1. Mate in 3 moves

Level: Hard, Next Move: Black, Solution: https://gbud.in/gh839y4

### 2. Capture opponent's rook in one move

Level: Easy, Next Move: Black Solution: https://gbud.in/gh839y4



#### 3. Mate in 3 moves

Level: Medium, Next Move: White Level: Hard, Next Move: White Solution: https://gbud.in/gh839y4

#### 4. Mate in 3 moves

Solution: https://gbud.in/gh839y4



#### 5. Mate in 2 moves

Level: Easy, Next Move: White Solution: https://gbud.in/gh839y4

#### 6. Mate in 3 moves

Level: Hard, Next Move: Black Solution: https://gbud.in/gh839y4



#### 7. Mate in 1 move

Level: Easy, Next Move: Black Solution: https://gbud.in/gh839y4

#### 8. Gain opponent's rook

Level: Medium, Next Move: Black Solution: https://gbud.in/gh839y4



#### 9. Capture opponent's pawn in two moves

Level: Hard, Next Move: Black Solution: https://gbud.in/gh839y4

#### 10. Mate in 1 move

Level: Easy, Next Move: White Solution: https://gbud.in/gh839y



Figure 232.1: Solve other puzzles @ https: