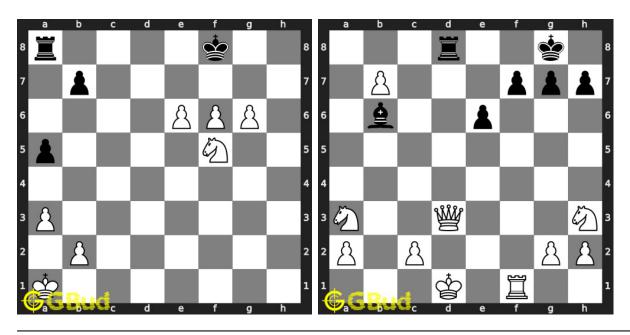

ovement of your chess strategies and chess tactics. You can solve these chess pin puzzles online. Alternatively, you can also download the chess pin puzzles in pdf which is printable. You can print these chess pin problems worksheet and solve without internet. These chess pin puzzles are a subset of kids games.

The term pin in chess is used to define a constraint that a piece can not move. It the piece moves, it will lead to loss of piece or check or at a weaker board position. There different type of pins are available. Those are 1. Absolute Pin, 2. Relative Pin, 3. Partial Pin and 4. Situational Pin.

Previous article: « Chess pin puzzles 21 to 30

Next article: Chess queen puzzles 1 to 10 »

Back to top

#### Contact Us

© GBud Games 2021

## Chapter 206

# Chess pawn puzzles 1 to 10



#### 1. Mate in 2 moves

Level: Hard, Next Move: White Solution: https://gbud.in/gdnrrv4

#### 2. Save your queen

Level: Medium, Next Move: White Solution: https://gbud.in/gdnrrv4



#### 3. Give support to your pawn at e4 4. Mate in 3 moves

Level: Easy, Next Move: White
Solution: https://gbud.in/gdnrrv4
Level: Hard, Next Move: White
Solution: https://gbud.in/gdnrrv4



#### 5. Get a queen in 4 moves

Level: Hard, Next Move: Black Solution: https://gbud.in/gdnrrv4

#### 6. Mate in 2 moves

Level: Hard, Next Move: White Solution: https://gbud.in/gdnrrv4



#### 7. Mate in 2 moves

Level: Hard, Next Move: Black Solution: https://gbud.in/gdnrrv4

#### 8. Capture opponent's pawn in two move

Level: Hard, Next Move: Black Solution: https://gbud.in/gdnrrv4



### 9. Get a queen in 4 moves

L