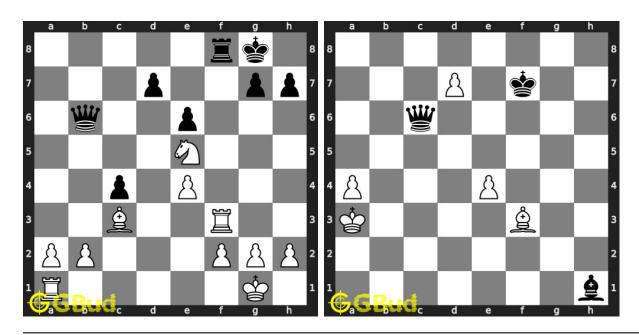

021

## Chapter 118

# Medium Chess Puzzles 41 to 50



#### 41. Mate in 2 moves

Level: Medium, Next Move: White Level: Medium, Next Move: Black Solution: https://gbud.in/gmb00g4

#### 42. Gain Queen

Solution: https://gbud.in/gmb00g4



#### 43. Promote your pawn

Level: Medium, Next Move: White Level: Medium, Next Move: White Solution: https://gbud.in/gmb00g4

#### 44. Gain a piece

Solution: https://gbud.in/gmb00g4



#### 45. Mate in 2 moves

Level: Medium, Next Move: Black Solution: https://gbud.in/gmb00g4

#### 46. Mate in 3 moves

Level: Medium, Next Move: White Solution: https://gbud.in/gmb00g4



#### 47. Mate in 2 moves

Level: Medium, Next Move: White Level: Medium, Next Move: White Solution: https://gbud.in/gmb00g4

#### 48. Mate in 3 moves

Solution: https://gbud.in/gmb00g4



#### 49. Gain queen

Level: Medium, Next Move: White Solution: https://gbud.in/gmb00g4

#### 50. Gain queen

Level: Medium, Next Move: White Solution: https://gbud.in/gmb00g4



Figure 118.1: Solve other puzzles @ https://gbud.in/chsgppz

#### 118.1 Play chess for free



Figure 118.2: Play chess online for free. Solve puzzles and play with friends

Play chess for free at https://gbud.in/chs

We present you a platform to play chess online with friends for free. No need to install any app. You can play chess for free without registration or login.

Simple. You can do several chess related activities.

- 1. solve chess puzzles
- 2. learn about chess
- 3. play chess with computer
- 4. play chess with friend
- 5. create your own chess games
- 6. fen viewer
- 7. fen editor
- 8. fen generator