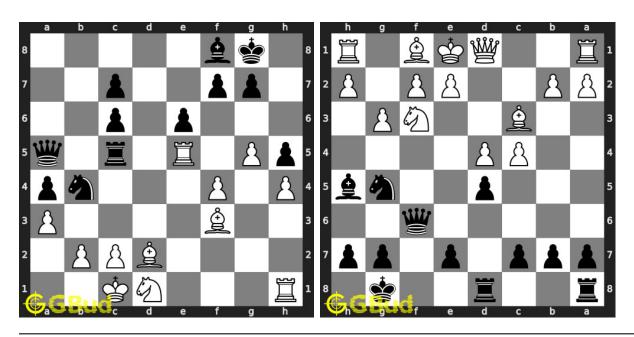

## Contents

| 1        | Chess puzzle collections                              | 52  |
|----------|-------------------------------------------------------|-----|
|          | 1.1 Free chess puzzle collections                     | 52  |
|          | 1.2 Chess puzzles collections                         | 52  |
|          | 1.3 Download chess puzzles worksheets pdf             | 59  |
|          | 1.4 Chess puzzle collections - individual collections | 65  |
|          | 1.5 Play chess for free                               | 72  |
| <b>2</b> | Chess avoid checkmate puzzles 1 to 10                 | 75  |
|          | 2.1 Play chess for free                               | 78  |
| 3        | Avoid checkmate puzzles 11 to 20                      | 81  |
|          | 3.1 Play chess for free                               | 83  |
| 4        | Chess battery puzzles 1 to 10                         | 86  |
|          | 4.1 Play chess for free                               | 89  |
| 5        | Chess battery puzzles 11 to 20                        | 92  |
|          | 5.1 Play chess for free                               | 95  |
| 6        | Chess battery puzzles 21 to 30                        | 98  |
|          | 6.1 Play chess for free                               | 101 |
| 7        | Chess battery puzzles 31 to 40                        | 104 |
|          | 7.1 Play chess for free                               | 107 |
| 8        | Chess battery puzzles 41 to 50                        | 110 |
|          | 8.1 Play chess for free                               | 113 |
| 9        | Chess battery puzzles 51 to 60                        | 116 |
|          | 9.1 Play chess for free                               | 117 |
| 10       | Mate in 1 move puzzles 1 to 10                        | 120 |