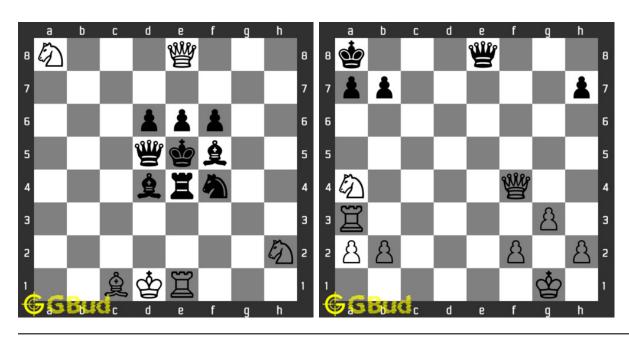

. Sacrifice a piece to gain queen Level: Easy, Next Move: Black Solution: https://gbud.in/g6yjq24



# 13. Which piece will you capture

 $\begin{array}{l} Level: Easy, \, Next \,\, Move: \, White \\ Solution: \, https://gbud.in/g6yjq24 \end{array}$ 

# 14. Move the pawn in f file

Level : Easy, Next Move : Black Solution : https://gbud.in/g6yjq24



15. Take advantage of opponents mistake 16. Capture the queen by the

 $\begin{array}{l} Level: Easy, \, Next \,\, Move: \, White \\ Solution: \, https://gbud.in/g6yjq24 \end{array}$ 

Level: Easy, Next Move: White Solution: https://gbud.in/g6yjq24



# 17. Provide support to your knight 1

Level: Easy, Next Move: White Solution: https://gbud.in/g6yjq24

#### 18. Mate in 1 move

Level: Easy, Next Move: Black Solution: https://gbud.in/g6yjq24



## 19. Mate in 1 move

Level: Easy, Next Move: White Solution: https://gbud.in/g6yjq24

#### 20. Mate in 1 move

Level: Easy, Next Move: White Solution: https://gbud.in/g6yjq24



Figure 101.1: Solve other puzzles @ https://gbud.in/chsgppz

# 101.1 Play chess for free



Figure 101.2: Play chess online for free. Solve puzzles and play with friends

Play chess for free at https://gbud.in/chs

We present you a platform to play chess online with friends for free. No need to install any app. You can play chess for free without registration or login.

Simple. You can do several chess related activities.

- 1. solve chess puzzles
- 2. learn about chess
- 3. play chess with computer
- 4. play chess with friend
- 5. create your own chess games
- 6. fen viewer
- 7. fen editor
- 8. fen generator
-