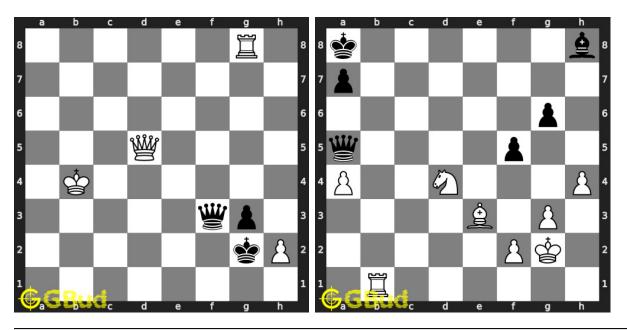

these Gain a piece puzzles 61 to 70 puzzles online or view solutions by scanning this QR code or goto the link below

#### https://gbud.in/g5mkqm4

Solve these gain a piece chess puzzles 61 to 70 and improve your chess games through improvement of your chess strategies and chess tactics. You can solve these gain a piece chess puzzles online. Alternatively, you can also download the gain a piece chess puzzles in pdf which is printable. You can print these chess strategy problems worksheet and solve without internet. These gain a piece chess puzzles are a subset of kids games.

Previous article: « Gain a piece chess puzzles 51 to 60

Next article : Gain a piece chess puzzles 71 to 80  $\times$ 

Back to top Contact Us

© GBud Games 2021

# Chapter 64

# Gain a piece chess puzzles 71 to 80



71. Gain opponent's queen

Level: easy, Next Move: White

Solution: https://gbud.in/gbqmmn4

#### 72. Gain opponent's queen in 2 moves

Level: hard, Next Move: White

Solution: https://gbud.in/gbqmmn4



#### 73. Stop opponent's promotion

Level: medium, Next Move: White Solution: https://gbud.in/gbqmmn4

#### 74. Gain opponent's queen in 2 moves

Level: easy, Next Move: White Solution: https://gbud.in/gbqmmn4



#### 75. Gain opponent's queen in 3 moves

Level: hard, Next Move: White Solution: https://gbud.in/gbqmmn4

#### 76. Capture opponent's queen in

Level: easy, Next Move: White Solution: https://gbud.in/gbqmmn4



#### 77. Capture opponent's queen after a discovered check 78. Gain opponen

Level: easy, Next Move: White Solution: https://gbud.in/gbqmmn4

Level: easy, Next M Soluti