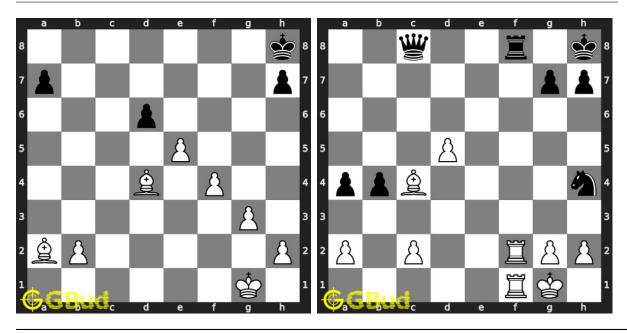

and two bishops mate
- 21. King and two knights mate
- 22. Ladder mate
- 23. Legal's mate
- 24. Lolli's mate
- 25. Max Lange's mate
- 26. Mayet's mate
- 27. Morphy's mate
- 28. Opera mate
- 29. David and Goliath mate
- 30. Pillsbury's mate
- 31. Queen mate
- 32. Reti's mate
- 33. Rook mate orbox mate
- 34. Smothered mate
- 35. Suffocation mate
- 36. Swallow's tail mate
- 37. Triangle mate
- 38. Vukovic's mate

Previous article : « Checkmate puzzles 81 to 90  $\,$ 

Next article : Chess avoid check mate puzzles 1 to 10  $\times$ 

Back to top Contact Us

© GBud Games 2021

## Chapter 187

# Checkmate puzzles 101 to 110



101. Mate in 1 move

Level: easy, Next Move: Black Solution: https://gbud.in/g9mx174 102. Mate in 1 move

Level: easy, Next Move: White Solution: https://gbud.in/g9mx174



#### 103. Mate in 1 move

Level: easy, Next Move: White

#### 104. Mate in 2 moves

Level: medium, Next Move: White 



#### 105. Mate in 1 move

Level: easy, Next Move: White Solution: https://gbud.in/g9mx174

#### 106. Mate in 3 moves

Level: hard, Next Move: Black Solution: https://gbud.in/g9mx174



#### 107. Mate in 2 moves

Level: medium, Next Move: White Level: hard, Next Move: White Solution: https://gbud.in/g9mx174

#### 108. Mate in 4 moves

Solution: https://gbud.in/g9mx174



109. Opponent missed a checkmate. What will you do 110. Checkmate a

Level: easy, Next Move: Black

Level: medium, Nex Solution: https://gl Solution: https://gbud.in/g9mx174



Figure 187.1: Solve other puzzles @ https://gbud.in/chsgppz

# 187.1 Play chess for free



Figure 187.2: Play chess online for