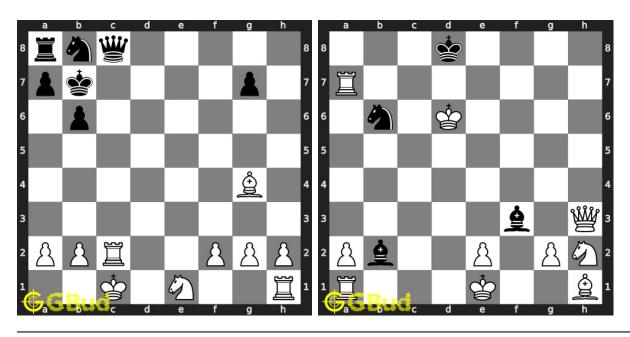

famous chess games.



Figure 26.3: Solve these Endgame puzzles 61 to 70 puzzles online or view solutions by scanning this QR code or goto the link below

## https://gbud.in/gkbryq4

Solve these chess endgame puzzles 61 to 70 and improve your chess games through improvement of your chess strategies and chess tactics. You can solve these chess endgame exercises online. Alternatively, you can also download the chess endgame puzzles in pdf which is printable. You can print these chess endgame problems worksheet and solve without internet. These chess endgame puzzles are a subset of kids games.

Previous article: « Chess endgame puzzles 51 to 60

Next article : Chess endgame puzzles 71 to 80  $\times$ 

Back to top Contact Us

© GBud Games 2021

# Chapter 27

# Chess endgame puzzles 71 to 80



#### 71. Mate in 1 move

Level: Easy, Next Move: White Solution: https://gbud.in/gpnz554

#### 72. Mate in 2 moves

Level: Medium, Next Move: White Solution: https://gbud.in/gpnz554



#### 73. Mate in 2 moves

Level: Medium, Next Move: White Level: Hard, Next Move: White Solution: https://gbud.in/gpnz554

#### 74. Mate in 4 moves

Solution: https://gbud.in/gpnz554



#### 75. Mate in 2 moves

Level: Medium, Next Move: White Solution: https://gbud.in/gpnz554

### 76. Stop opponent's promotion

Level: Hard, Next Move: White Solution: https://gbud.in/gpnz554



#### 77. How to avoid losing the game

Level: Easy, Next Move: White Solution: https://gbud.in/gpnz554

#### 78. Mate in 4 moves

Level: Hard, Next Move: White Solution: https://gbud.in/gpnz554



## 79. Get the benefit of opponent'