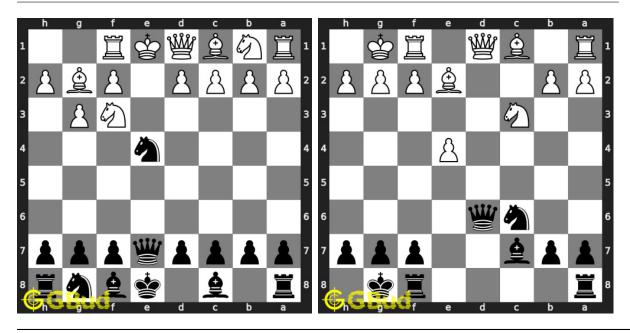

g, zwischenschach and zwischenzug.

Previous article : « Chess strategy puzzles 261 to 270  $\,$ 

Next article: Chess strategy puzzles 281 to 290 »

Back to top Contact Us

© GBud Games 2021

# Chapter 175

# Chess strategy puzzles 281 to 290



### 281. Mate in 3 moves

Level: hard, Next Move: Black Solution: https://gbud.in/g33ryj4

### 282. Mate in 1 move

Level: easy, Next Move: Black Solution: https://gbud.in/g33ryj4



### 283. Mate in 2 moves

Level: medium, Next Move: White Level: hard, Next Move: Black Solution: https://gbud.in/g33ryj4

#### 284. Mate in 3 moves

Solution: https://gbud.in/g33ryj4



### 285. Mate in 1 move

Level: easy, Next Move: White Solution: https://gbud.in/g33ryj4

### 286. Mate in 2 moves

Level: medium, Next Move: White Solution: https://gbud.in/g33ryj4



#### 287. Mate in 4 moves

Level: hard, Next Move: Black Solution: https://gbud.in/g33ryj4

#### 288. Mate in 1 move

Level: easy, Next Move: Black Solution: https://gbud.in/g33ryj4



### 289. Mate in 2 moves

Solution: https://gbud.in/g33ryj4

### 290. Mate in 3 moves

Level: medium, Next Move: Black Level: hard, Next Move: White Solution: https://gbud.in/g33ryj4



Figure 175.1: Solve other puzzles @ https://gbud.in/chsgppz

# 175.1 Play chess for free



Figure 175.2: Play chess online for free. Solve puzzles and play with friends

Play chess for free at https://gbud.in/chs

We present you a platform to play chess online with friends for free. No need to install any app. You can play chess for free without registration or login.

Simple. You can do several chess related activities.