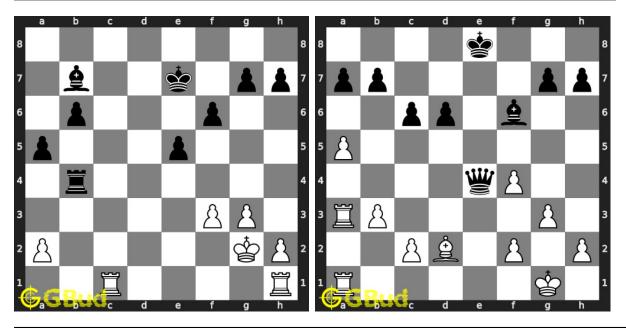

set of kids games.

Previous article: « Mate in 4 moves puzzles 1 to 10

Next article : Medium Chess Puzzles 1 to 10  $\times$ 

Back to top Contact Us

© GBud Games 2021

# Chapter 200

# Chess terminology puzzles 1 to 10



## 1. Attack king and rook at the same time

Level: Easy, Next Move: White Solution: https://gbud.in/g31c5t4

## 2. Do a pawn fork

Level: Easy, Next Move: Black Solution: https://gbud.in/g31c5t4



## 3. Mate in 3 moves

Level: Hard, Next Move: Black Solution: https://gbud.in/g31c5t4

## 4. Undermine the knight

Level: Easy, Next Move: White Solution: https://gbud.in/g31c5t4



## 5. Form a battery of queen and rook along d file 6. Gain queen through

Level: Easy, Next Move: White Solution: https://gbud.in/g31c5t4

Level: Easy, Next Move: Solution: https://gbud.in/



## 7. Gain bishop

Level: Easy, Next Move: White Solution: https://gbud.in/g31c5t4

## 8. Gain queen through a pin in two move

Level: Easy, Next Move: White Solution: https://gbud.in/g31c5t4



## 9. Do a bishop fork

Level: Easy, Next Move: White Solution: https://gbud.in/g31c5t4

## 10. Give check and gain queen

Level: Easy, Next Move: Black Solution: https://gbud.in/g31c5t4



Figure 200.1: Solve other puzzles @ https://gbud.in/chsgppz

## 200.1 Play chess for free



Figure 200.2: Play chess online for free. Solve puzzles and play with friends

Play chess for free at https://gbud.in/chs

We present you a platform to play chess online with friends for free. No need to install any app. You can play chess for free without registration or login.

Simple. You can do several chess relate