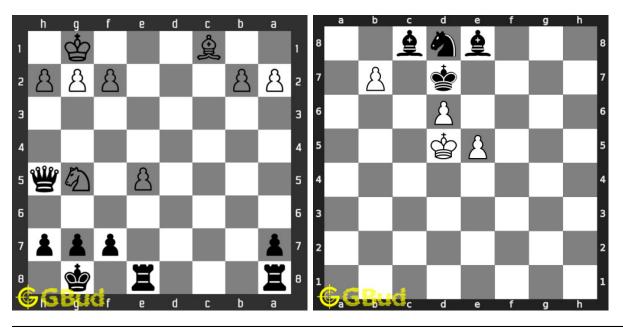

chess problems and compare your answers with the solutions provided. These easy chess problems are fun to solve. These easy chess puzzles are from 11 to 20. These easy chess problems are a subset of kids games.

You can solve these easy chess puzzles online. Alternatively, you can also

download the easy chess puzzles in pdf which is printable. You can print these easy chess problems worksheet and solve without internet.

Previous article: « Easy Chess Puzzles 101 to 110

Next article : Easy Chess Puzzles 111 to 120  $\times$ 

Back to top Contact Us

© GBud Games 2021

# Chapter 102

# Easy Chess Puzzles 21 to 30



#### 21. Gain rook

Level: Easy, Next Move: White Solution: https://gbud.in/g597064

#### 22. Mate in 1 move

Level: Easy, Next Move: Black Solution: https://gbud.in/g597064



# 23. Will you capture the unsupported knight

Level: Easy, Next Move: Black Solution: https://gbud.in/g597064

# 24. Mate in 1 move

Level: Easy, Next Move: Whi Solution: https://gbud.in/g59



# 25. Give a discovered check to opponent

Level: Easy, Next Move: White Solution: https://gbud.in/g597064

#### 26. Mate in 2 moves

Level: Easy, Next Move: White Solution: https://gbud.in/g597064



#### 27. Avoid stale mate

Level: Easy, Next Move: White Solution: https://gbud.in/g597064

# 28. Unpin your queen

Level: Easy, Next Move: White Solution: https://gbud.in/g597064



## 29. Mate in 1 move

Level: Easy, Next Move: White Solution: https://gbud.in/g597064

## 30. Gain rook

Level: Easy, Next Move: White Solution: https://gbud.in/g597064



Figure 102.1: Solve other puzzles @ https://gb