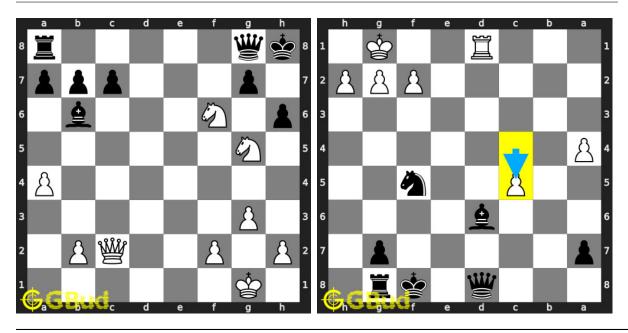

subset of kids games.

Previous article: « Chess endgame puzzles 241 to 250

Next article : Chess endgame puzzles 261 to 270  $\times$ 

Back to top Contact Us

© GBud Games 2021

## Chapter 46

# Chess endgame puzzles 261 to 270



261. Opponent missed a checkmate. What will you do 262. Mate in 2 me Level: medium, Nex

Level: easy, Next Move: Black

Solution: https://gbud.in/gqggfc4 Solution: https://gl



#### 263. Mate in 2 moves

Level: hard, Next Move: Black Solution: https://gbud.in/gqggfc4

#### 264. Mate in 1 move

Level: easy, Next Move: White Solution: https://gbud.in/gqggfc4



265. Checkmate after a decoy move

Level: medium, Next Move: Black Solution: https://gbud.in/gqggfc4

266. Your knight is threatened Wha

Level: easy, Next Move: White Solution: https://gbud.in/gqggfc4



#### 267. Mate in 2 moves

Level: medium, Next Move: White Level: hard, Next Move: Black Solution: https://gbud.in/gqggfc4

#### 268. Mate in 3 moves

Solution: https://gbud.in/gqggfc4



#### 269. Mate in 1 move

Level: easy, Next Move: White Solution: https://gbud.in/gqggfc4

#### 270. Mate in 2 moves

Level: medium, Next Move: Black Solution: https://gbud.in/gqggfc4



Figure 46.1: Solve other puzzles @ https://gbud.in/chsgppz

## 46.1 Play chess for free



Figure 46.2: Play chess online for free. Solve puzzles and play with friends

Play chess for free at https://gbud.in/chs

We present you a platform to play chess online with friends for free. No need to install any app. You can play chess for free without registration or login.

Simple. You can do several chess related activities.