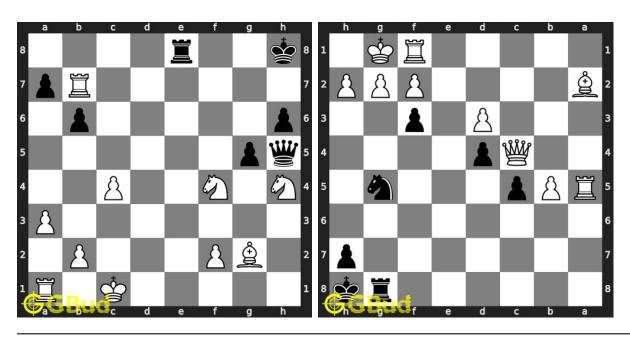

s attack, stonewall attack, trompowsky attack, undermining, windmill, xray, normal, Richter-Rauzer attack, Sozin attack, desparado, overloading, squeeze, swindle, zugzwang, zwischenschach and zwischenzug.

Previous article : « Chess strategy puzzles 171 to 180  $\,$ 

Next article : Chess strategy puzzles 191 to 200  $\times$ 

Back to top Contact Us

© GBud Games 2021

# Chapter 166

# Chess strategy puzzles 191 to 200



#### 191. Mate in 1 move

Level: easy, Next Move: White Solution: https://gbud.in/gg5p6t4

#### 192. Mate in 2 moves

Level: medium, Next Move: White Solution: https://gbud.in/gg5p6t4



#### 193. Mate in 3 moves

Level: hard, Next Move: White Solution: https://gbud.in/gg5p6t4

#### 194. Mate in 2 moves

Level: medium, Next Move: Black Solution: https://gbud.in/gg5p6t4



#### 195. Mate in 4 moves

Level: hard, Next Move: White Solution: https://gbud.in/gg5p6t4

#### 196. Mate in 2 moves

Level: medium, Next Move: Black Solution: https://gbud.in/gg5p6t4



#### 197. Mate in 4 moves

Level: hard, Next Move: White Solution: https://gbud.in/gg5p6t4

### 198. Gain opponent's rook

Level: easy, Next Move: Black Solution: https://gbud.in/gg5p6t4



#### 199. Gain opponent's rook

Level: medium, Next Move: White Solution: https://gbud.in/gg5p6t4

#### 200. Remove opponent's rook

Level: hard, Next Move: Black Solution: https://gbud.in/gg5p6t4



Figure 166.1: Solve other puzzles @ https://gbud.in/chsgppz

# 166.1 Play chess for free



Figure 166.2: Play chess online for free. Solve puzzles and play with friends

Play chess for free at https://gbud.in/chs

We pr