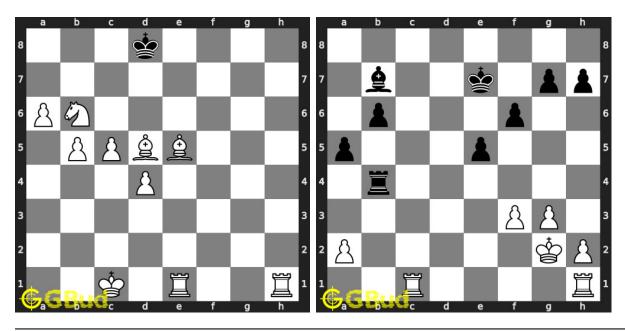

solve these chess strategy puzzles online. Alternatively, you can also download the chess strategy puzzles in pdf which is printable. You can print these chess strategy problems worksheet and solve without internet. These chess strategy puzzles are a subset of kids games.

These puzzles target different chess strategies such as discovered attack, discovered double attack, fourpawns attack, stonewall attack, trompowsky attack, undermining, windmill, xray, normal, Richter-Rauzer attack, Sozin attack, desparado, overloading, squeeze, swindle, zugzwang, zwischenschach and zwischenzug.

Previous article : « Chess strategy puzzles 61 to 70

Next article : Chess strategy puzzles 81 to 90  $\mathbin{>}$ 

Back to top Contact Us

© GBud Games 2021

# Chapter 155

# Chess strategy puzzles 81 to 90



#### 81. Mate in 2 moves

Level: Hard, Next Move: White Solution: https://gbud.in/gkzp4r4

#### 82. Gain bishop

Level: Easy, Next Move: White Solution: https://gbud.in/gkzp4r4



#### 83. Mate in 2 moves

Level: Medium, Next Move: White Solution: https://gbud.in/gkzp4r4

#### 84. Gain knight

Level: Hard, Next Move: White Solution: https://gbud.in/gkzp4r4



#### 85. Gain queen through a pin in two moves 86. Mate in 2 moves

Level: Easy, Next Move: White Solution: https://gbud.in/gkzp4r4

Level: Medium, Next Move: W Solution: https://gbud.in/gkzp4



#### 87. Mate in 2 moves

Level: Hard, Next Move: White Solution: https://gbud.in/gkzp4r4

#### 88. Mate in 2 moves

Level: Easy, Next Move: White Solution: https://gbud.in/gkzp4r4



#### 89. Save your queen

Level: Medium, Next Move: Whit