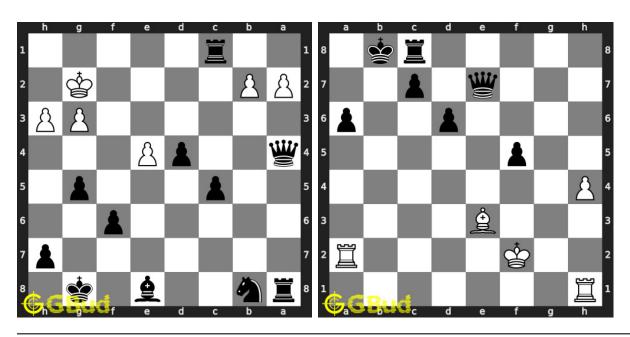

ack, stonewall attack, trompowsky attack, undermining, windmill, xray, normal, Richter-Rauzer attack, Sozin attack, desparado, overloading, squeeze, swindle, zugzwang, zwischenschach and zwischenzug.

Previous article : « Chess strategy puzzles 231 to 240  $\,$ 

Next article: Chess strategy puzzles 251 to 260 »

Back to top Contact Us

© GBud Games 2021

# Chapter 172

# Chess strategy puzzles 251 to 260



### 251. Mate in 2 moves

Level: medium, Next Move: White Level: medium, Next Move: Black Solution: https://gbud.in/g5fkkt4

### 252. Mate in 3 moves

Solution: https://gbud.in/g5fkkt4



### 253. Free the a file for your pawn 2

Level: hard, Next Move: White Solution: https://gbud.in/g5fkkt4

### 254. Mate in 2 moves

Level: medium, Next Move: White Solution: https://gbud.in/g5fkkt4



### 255. Mate in 3 moves

Level: hard, Next Move: Black Solution: https://gbud.in/g5fkkt4

### 256. Mate in 2 moves

Level: medium, Next Move: White Solution: https://gbud.in/g5fkkt4



### 257. Mate in 4 moves

Level: hard, Next Move: White Solution: https://gbud.in/g5fkkt4

### 258. Opponent missed a checkmate. Wha

Level: easy, Next Move: Black Solution: https://gbud.in/g5fkkt4



### 259. Mate in 2 moves

Level: medium, Next Move: White Solution: https://gbud.in/g5fkkt4

### 260. Mate in 2 moves

Level: hard, Next Move: Black Solution: https://gbud.in/g5fkkt4



Figure 172.1: Solve other puzzles @ https://gbud.in/chsgppz

# 172.1 Play chess for free



Figure 172.2: Play chess online for free. Solve puzzles and play with friends

Play chess for free at https://gbud.in/chs

We present