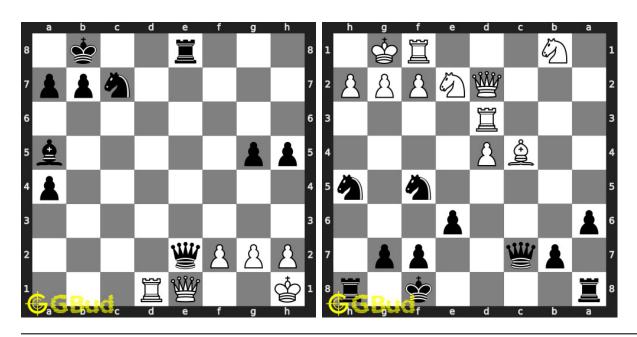

move in which the opponent is forced to make a move which puts them at a disadvantage. The opponent is in such a situation that no other moves are possible. Zugzwang move is one of the powerful strategies used in chess.

Previous article : « Chess terminology puzzles 11 to 20  $\,$ 

Next article : Chess zugzwang puzzles 11 to 20  $\times$ 

Back to top Contact Us

© GBud Games 2021

# Chapter 190

# Chess zugzwang puzzles 11 to 20



# 11. Mate in 3 moves

Level: Medium, Next Move: White Level: Medium, Next Move: White Solution: https://gbud.in/g7n7ym4

### 12. Mate in 2 moves

Solution: https://gbud.in/g7n7ym4



#### 13. Mate in 3 moves

Level: Hard, Next Move: White Solution: https://gbud.in/g7n7ym4

# 14. Gain queen

Level: Medium, Next Move: White Solution: https://gbud.in/g7n7ym4



# 15. Gain queen

Level: Medium, Next Move: White Solution: https://gbud.in/g7n7ym4

## 16. Mate in 3 moves

Level: Hard, Next Move: Black Solution: https://gbud.in/g7n7ym4



# 17. Get a queen in 5 moves

Level: Hard, Next Move: White Solution: https://gbud.in/g7n7ym4

# 18. Gain queen in 3 moves

Level: Medium, Next Move: White Solution: https://gbud.in/g7n7ym4



### 19. Mate in 2 moves

Level: Medium, Next Move: White Level: Hard, Next Move: White Solution: https://gbud.in/g7n7ym4

# 20. Mate in 2 moves

Solution: https://gbud.in/g7n7ym4



Figure 190.1: Solve other puzzles @ https://gbud.in/chsgppz

# 190.1 Play chess for free



Figure 190.2: Play chess online for free. Solve puzzles and play with friends

Play chess for free at https://gbud.in/chs

We present you a platform to pla