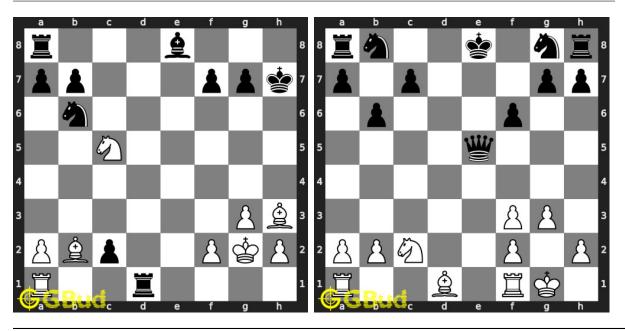

rove your chess games through improvement of your chess strategies and chess tactics. You can solve these gain a piece chess puzzles online. Alternatively, you can also download the gain a piece chess puzzles in pdf which is printable. You can print these chess strategy problems worksheet and solve without internet. These gain a piece chess puzzles are a subset of kids games.

Previous article: « Gain a piece chess puzzles 51 to 60

Next article : Gain a piece chess puzzles 71 to 80  $\times$ 

Back to top Contact Us

© GBud Games 2021

# Chapter 64

# Gain a piece chess puzzles 71 to 80



71. Gain opponent's queen

Level: easy, Next Move: White

Solution: https://gbud.in/gbqmmn4

#### 72. Gain opponent's queen in 2 moves

Level: hard, Next Move: White

Solution: https://gbud.in/gbqmmn4



#### 73. Stop opponent's promotion

Level: medium, Next Move: White Solution: https://gbud.in/gbqmmn4

#### 74. Gain opponent's queen in 2 moves

Level: easy, Next Move: White Solution: https://gbud.in/gbqmmn4



#### 75. Gain opponent's queen in 3 moves

Level: hard, Next Move: White Solution: https://gbud.in/gbqmmn4

#### 76. Capture opponent's queen in

Level: easy, Next Move: White Solution: https://gbud.in/gbqmmn4



#### 77. Capture opponent's queen after a discovered check 78. Gain opponen

Level: easy, Next Move: White Solution: https://gbud.in/gbqmmn4

Level: easy, Next M Solution: https://g

 h
 g
 f
 e
 d
 c
 b
 a
 b
 c
 d
 e
 f
 g
 h

 1
 I
 I
 I
 I
 I
 I
 I
 I
 I
 I
 I
 I
 I
 I
 I
 I
 I
 I
 I
 I
 I
 I
 I
 I
 I
 I
 I
 I
 I
 I
 I
 I
 I
 I
 I
 I
 I
 I
 I
 I
 I
 I
 I
 I
 I
 I
 I