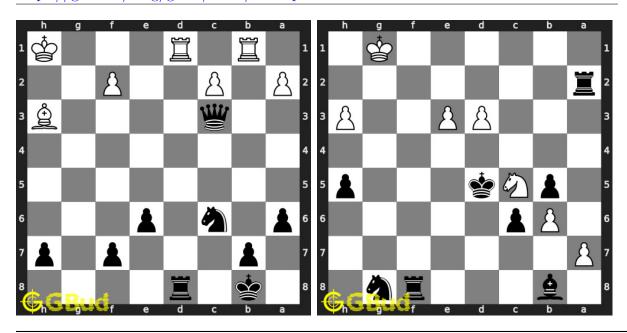

zles are a subset of kids games.

Previous article: « Chess endgame puzzles 181 to 190

Next article : Chess endgame puzzles 201 to 210  $\times$ 

Back to top Contact Us

© GBud Games 2021

# Chapter 40

# Chess endgame puzzles 201 to 210



201. Mate in 3 moves

Level: hard, Next Move: Black Solution: https://gbud.in/gh90fk4

202. Mate in 2 moves

Level: medium, Next Move: Black Solution: https://gbud.in/gh90fk4



#### 203. Mate in 3 moves

Level: hard, Next Move: White Solution: https://gbud.in/gh90fk4

#### 204. Use opponent's mistake

Level: easy, Next Move: Black Solution: https://gbud.in/gh90fk4



#### 205. Mate in 2 moves

Level: medium, Next Move: Black Solution: https://gbud.in/gh90fk4

#### 206. Mate in 3 moves

Level: hard, Next Move: White Solution: https://gbud.in/gh90fk4



#### 207. Mate in 2 moves

Level: easy, Next Move: Black Solution: https://gbud.in/gh90fk4

#### 208. Mate in 2 moves

Level: medium, Next Move: Black Solution: https://gbud.in/gh90fk4



#### 209. Mate in 3 moves

Level: hard, Next Move: Black Solution: https://gbud.in/gh90fk4

#### 210. Mate in 1 move

Level: easy, Next Move: Black Solution: https://gbud.in/gh90fk4



Figure 40.1: Solve other puzzles @ https://gbud.in/chsgppz

## 40.1 Play chess for free



Figure 40.2: Play chess online for free. Solve puzzles and play with friends

Play chess for free at https://gbud.in/chs

We present you a platform to play chess online with friends for free. No need to install any app. You can play chess for free without registration or login.

Simple. You can do several chess related activities.