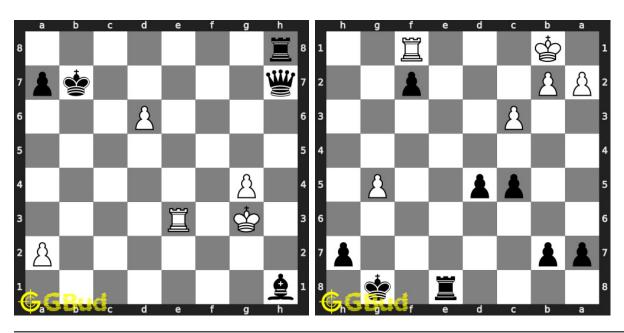

se chess queen puzzles are a subset of kids games.

Queen is slightly shorter than the king and has a small crown at the top with a tiny ball. Each player has one queen. Queen is the most powerful piece, as it combines the movement of a rook and a bishop.

Previous article: « Chess pin puzzles 31 to 40

Next article: Chess queen puzzles 11 to 20 »

Back to top Contact Us

© GBud Games 2021

## Chapter 223

# Chess queen puzzles 11 to 20



## 11. Mate in 2 moves

Level: Medium, Next Move: White Level: Hard, Next Move: White Solution: https://gbud.in/g9btdd4

## 12. Mate in 3 moves

Solution: https://gbud.in/g9btdd4



#### 13. Gain rook

Level: Easy, Next Move: White Solution: https://gbud.in/g9btdd4

## 14. Mate in 3 moves

Level: Hard, Next Move: White Solution: https://gbud.in/g9btdd4



## 15. Fork and capture opponent's queen 16. Get a queen in 2 moves

Level: Easy, Next Move: White Solution: https://gbud.in/g9btdd4

Level: Easy, Next Move: Black Solution: https://gbud.in/g9btdd4



#### 17. Mate in 3 moves

Level: Hard, Next Move: Black Solution: https://gbud.in/g9btdd4

## 18. Mate in 3 moves

Level: Hard, Next Move: White Solution: https://gbud.in/g9btdd4



## 19. Mate in 4 moves

Level: Hard, Next Move: White Solution: https://gbud.in/g9btdd4

## 20. Gain queen

Level: Hard, Next Move: White Solution: https://gbud.in/g9btdd4



Figure 223.1: Solve other puzzles @ https://gbud.in/chsgppz

## 223.1 Play chess for free



Figure 223.2: Play chess online for free. Solve puzzles and play with friends

Play chess for free at https://gbud.in/chs

We present you a platfor