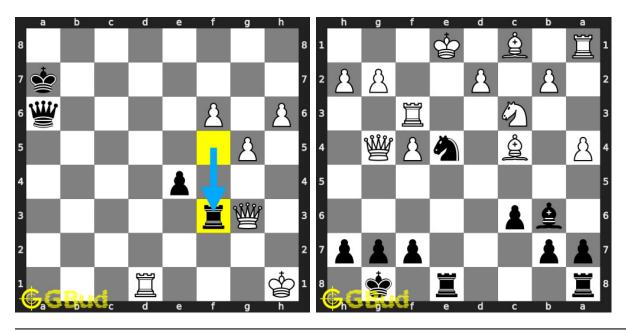

below

## https://gbud.in/g27q9b4

Solve these chess rook puzzles 71 to 80 and improve your chess games through improvement of your chess strategies and chess tactics. You can solve these chess rook puzzles online. Alternatively, you can also download the chess rook puzzles in pdf which is printable. You can print these chess rook problems worksheet and solve without internet. These chess rook puzzles are a subset of kids games.

Each player has two rooks. The shape of the top portion of rook loosely represents a castle turret. The rook is also called a castle. Rooks are stronger than the knights or bishops.

Previous article: « Chess rook puzzles 61 to 70

Next article: Chess rook puzzles 81 to 90 »

Back to top Contact Us

© GBud Games 2021

# Chapter 219

# Chess rook puzzles 81 to 90



## 81. Mate in 3 moves

Level: medium, Next Move: White Solution: https://gbud.in/grvcm94

## 82. Gain opponent's queen in 2 moves

Level: medium, Next Move: Black Solution: https://gbud.in/grvcm94



## 83. Mate in 2 moves

Level: medium, Next Move: Black Level: medium, Next Move: White Solution: https://gbud.in/grvcm94

## 84. Gain opponent's queen

Solution: https://gbud.in/grvcm94



## 85. Mate in 2 moves

Level: medium, Next Move: White Solution: https://gbud.in/grvcm94

## 86. Mate in 1 move

Level: easy, Next Move: White Solution: https://gbud.in/grvcm94



#### 87. Mate in 2 moves

Level: medium, Next Move: White Level: hard, Next Move: Black Solution: https://gbud.in/grvcm94

## 88. Mate in 3 moves

Solution: https://gbud.in/grvcm94



## 89. Mate in 2 moves

Level: medium, Nex