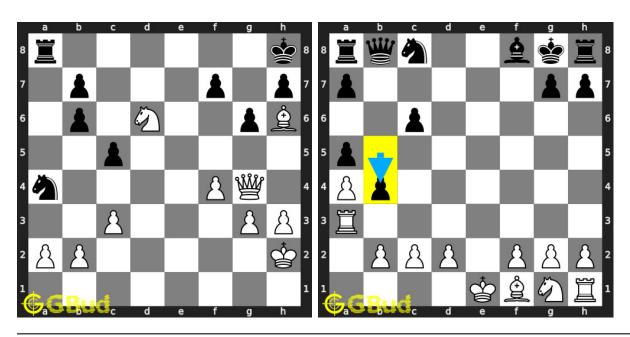

u can also download the chess sacrifice puzzles in pdf which is printable. You can print these chess sacrifice problems worksheet and solve without internet. These chess sacrifice puzzles are a subset of kids games.

Previous article: « Chess sacrifice puzzles 121 to 130

Next article : Chess sacrifice puzzles 141 to 150  $\times$ 

Back to top Contact Us

© GBud Games 2021

# Chapter 90

# Chess sacrifice puzzles 141 to 150



# 141. Gain opponent's rook

Level: hard, Next Move: Black Solution: https://gbud.in/gpsq224

# 142. Mate in 2 moves

Level: medium, Next Move: White Solution: https://gbud.in/gpsq224



### 143. Mate in 3 moves

Level: hard, Next Move: Black Solution: https://gbud.in/gpsq224

## 144. Mate in 3 moves

Level: hard, Next Move: Black Solution: https://gbud.in/gpsq224



# 145. Mate in 2 moves

Level: hard, Next Move: White Solution: https://gbud.in/gpsq224

# 146. What is the better move than losing

Level: easy, Next Move: White Solution: https://gbud.in/gpsq224



147. How do you respond after losing your queen

Level: easy, Next Move: White Solution: https://gbud.in/gpsq224

148. Mate in 2 moves
Level: medium, Next Mov

Solution: https://gbud.in



# 149. Mate in 2 moves

Level: medium, Next Move: White Solution: https://gbud.in/gpsq224

### 150. Mate in 3 moves

Level: hard, Next Move: White Solution: https://gbud.in/gpsq224



Figure 90.1: Solve other puzzles @ https://gbud.in/chsgppz

# 90.1 Play chess for free



Figure 90.2: Play chess online for free. Solve puzzles and play with friends

Play chess for free at https://gbud.in/chs

We present yo