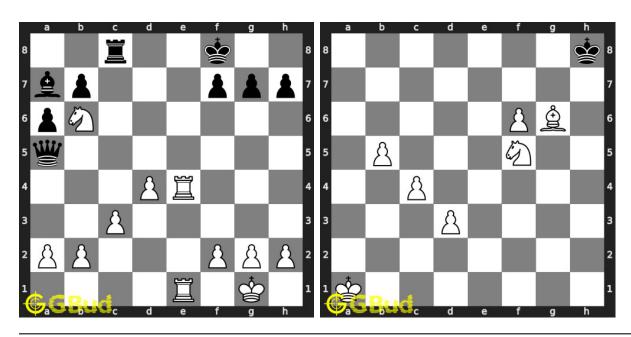

ames 2021

# Chapter 30

# Chess endgame puzzles 101 to 110



101. Mate in 1 move

Level: Easy, Next Move: Black Solution: https://gbud.in/gf3lzs4 102. Mate in 2 moves

Level: Medium, Next Move: White Solution: https://gbud.in/gf3lzs4



#### 103. Mate in 2 moves

Level: Hard, Next Move: White Solution: https://gbud.in/gf3lzs4

#### 104. Mate in 2 moves

Level: Medium, Next Move: White Solution: https://gbud.in/gf3lzs4



#### 105. Mate in 2 moves

Level: Medium, Next Move: White Solution: https://gbud.in/gf3lzs4

#### 106. Mate in 2 moves

Level: Hard, Next Move: White Solution: https://gbud.in/gf3lzs4



#### 107. Mate in 2 moves

Level: Easy, Next Move: White Solution: https://gbud.in/gf3lzs4

#### 108. Mate in 3 moves

Level: Hard, Next Move: Black, Solution: https://gbud.in/gf3lzs4



#### 109. Mate in 3 moves

Level: Medium, Next Move: White Solution: https://gbud.in/gf3lzs4

#### 110. Mate in 3 moves

Level: Hard, Next Move: White Solution: https://gbud.in/gf3lzs4



Figure 30.1: Solve other puzzles @ https://gbud.in/chsgppz

# 30.1 Play chess for free



Figure 30.2: Play chess online for free. Solve puzzles and play with friends

Play chess for free at https://gbud.in/chs

We present you a platform to play chess online with friends for free. No need to install any app. You can play chess for free without registration or login.

Simple. You can do several chess related activities.

- 1. solve chess puzzles
- 2. learn about chess
- 3. play chess with computer
- 4. play chess with friend
- 5. create your own chess games
- 6. fen viewer
- 7. fen editor
- 8. fen genera