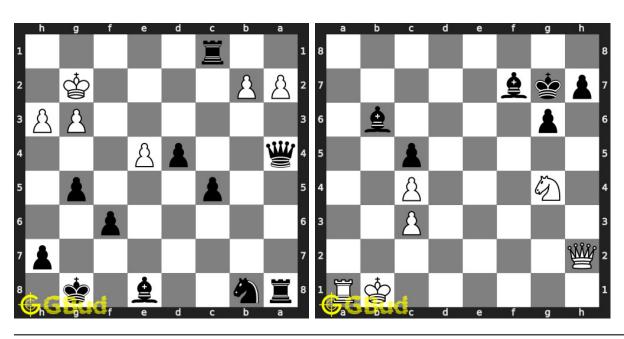

t of kids games.

You can solve these hard chess puzzles online. Alternatively, you can also

download the hard chess puzzles in pdf which is printable. You can print these hard chess problems worksheet and solve without internet.

Previous article: « Hard Chess Puzzles 11 to 20

Next article: Hard Chess Puzzles 121 to 130 »

Back to top Contact Us

 $\odot$  GBud Games 2021

# Chapter 140

# Hard Chess Puzzles 121 to 130



121. Mate in 3 moves

Level: hard, Next Move: White Solution: https://gbud.in/gfbrnk4

122. Mate in 3 moves

Level: hard, Next Move: Black Solution: https://gbud.in/gfbrnk4



123. Promote your pawn to a queen in 3 moves

Level: hard, Next Move: Black Solution: https://gbud.in/gfbrnk4 124. Free the a file for you Level: hard, Next Move: W

Solution: https://gbud.in/g



### 125. Mate in 3 moves

Level: hard, Next Move: Black Solution: https://gbud.in/gfbrnk4

### 126. Mate in 4 moves

Level: hard, Next Move: White Solution: https://gbud.in/gfbrnk4



### 127. Mate in 2 moves

Level: hard, Next Move: Black Solution: https://gbud.in/gfbrnk4

### 128. Gain opponent's rook

Level: hard, Next Move: Black Solution: https://gbud.in/gfbrnk4



### 129. Mate in 3 moves

Level: hard, Next Move: Black Solution: https://gbud.in/gfbrnk4

### 130. Mate in 3 moves

Level: hard, Next Move: Black Solution: https://gbud.in/gfbrnk4



Figure 140.1: Solve other puzzles @ https://gbud.in/chsgppz

## 140.1 Play chess for free



Figure 140.2: Play chess online for free. Solve puzzles and play with friends

Play chess for free at https://gbud.in/chs

We present you a platform