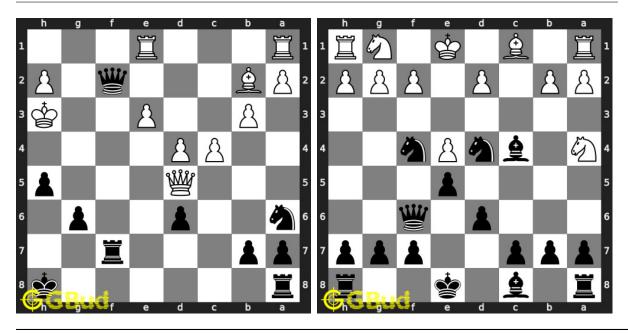

it combines the movement of a rook and a bishop.

Previous article: « Chess queen puzzles 11 to 20

Next article : Chess queen puzzles 31 to  $40 \gg$ 

Back to top Contact Us

© GBud Games 2021

## Chapter 225

# Chess queen puzzles 31 to 40



#### 31. Mate in 2 moves

Level: Medium, Next Move: White Level: Hard, Next Move: Black Solution: https://gbud.in/g9sffr4

#### 32. Mate in 5 moves

Solution: https://gbud.in/g9sffr4



#### 33. Mate in 4 moves

Level: Hard, Next Move: White Solution: https://gbud.in/g9sffr4

#### 34. Mate in 1 move

Level: Easy, Next Move: White Solution: https://gbud.in/g9sffr4



#### 35. Mate in 2 moves

Level: Medium, Next Move: Black Solution: https://gbud.in/g9sffr4

#### 36. Mate in 3 moves

Level: Hard, Next Move: Black Solution: https://gbud.in/g9sffr4



#### 37. Mate in 3 moves

Level: Hard, Next Move: Black Solution: https://gbud.in/g9sffr4

#### 38. Mate in 3 moves

Level: Hard, Next Move: Black Solution: https://gbud.in/g9sffr4



#### 39. Mate in 2 moves

Level: Medium, Next Move: White Solution: https://gbud.in/g9sffr4

#### 40. Mate in 3 moves

Level: Hard, Next Move: White Solution: https://gbud.in/g9sffr4



Figure 225.1: Solve other puzzles @ https://gbud.in/chsgppz

## 225.1 Play chess for free



Figure 225.2: Play chess online for free. Solve puzzles and play with friends

Play chess for free at https://gbud.in/chs

We present you a platform to play chess online with friends for free. No need to install any app. You can play chess for free without registration or login.

Simple. You can do several chess related activities.