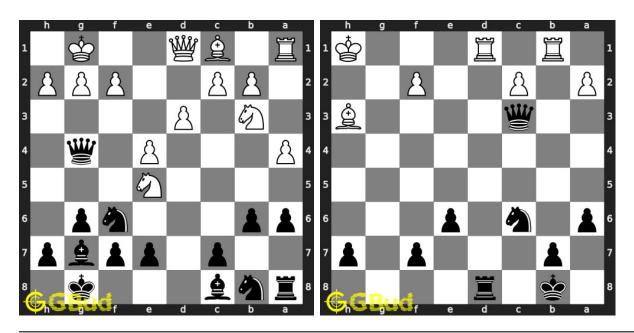

es.

You can solve these easy chess puzzles online. Alternatively, you can also

download the easy chess puzzles in pdf which is printable. You can print these easy chess problems worksheet and solve without internet.

Previous article: « Easy Chess Puzzles 81 to 90

Next article: Hard Chess Puzzles 1 to 10 »

Back to top Contact Us

 $\odot$  GBud Games 2021

## Chapter 110

# Easy Chess Puzzles 101 to 110



101. Gain opponent's rook

Level: easy, Next Move: Black Solution: https://gbud.in/gsrqhv4 102. Mate in 1 move

Level: easy, Next Move: White Solution: https://gbud.in/gsrqhv4



#### 103. Gain opponent's queen

Level: easy, Next Move: White Solution: https://gbud.in/gsrqhv4

#### 104. Gain opponent's queen in 2 moves

Level: easy, Next Move: White Solution: https://gbud.in/gsrqhv4



#### 105. Use opponent's mistake

Level: easy, Next Move: Black Solution: https://gbud.in/gsrqhv4

#### 106. Mate in 2 moves

Level: easy, Next Move: Black Solution: https://gbud.in/gsrqhv4



#### 107. Mate in 1 move

Level: easy, Next Move: Black Solution: https://gbud.in/gsrqhv4

#### 108. Mate in 1 move

Level: easy, Next Move: White Solution: https://gbud.in/gsrqhv4



#### 109. Mate in 1 move

Level: easy, Next Move: Black Solution: https://gbud.in/gsrqhv4

#### 110. Mate in 1 move

Level: easy, Next Move: Black Solution: https://gbud.in/gsrqhv4



Figure 110.1: Solve other puzzles @ https://gbud.in/chsgppz

## 110.1 Play chess for free



Figure 110.2: Play chess online for free. Solve puzzles and play with friends

Play chess for free at https://gbud.in/chs

We present you a plat