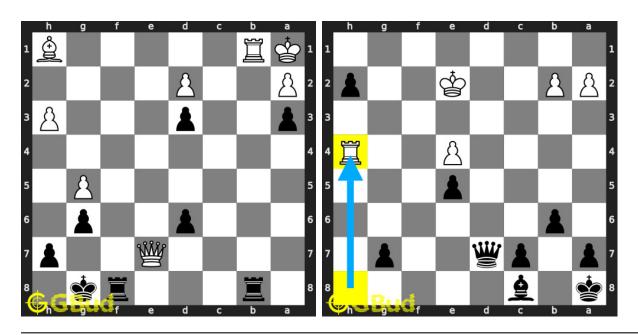

ou can also download the chess sacrifice puzzles in pdf which is printable. You can print these chess sacrifice problems worksheet and solve without internet. These chess sacrifice puzzles are a subset of kids games.

Previous article: « Chess sacrifice puzzles 111 to 120

Next article : Chess sacrifice puzzles 131 to 140  $\times$ 

Back to top Contact Us

© GBud Games 2021

# Chapter 89

# Chess sacrifice puzzles 131 to 140



131. Mate in 4 moves

Level: hard, Next Move: Black Solution: https://gbud.in/g2kp844 132. Gain opponent's queen

Level: medium, Next Move: White Solution: https://gbud.in/g2kp844



#### 133. Mate in 1 move

Level: easy, Next Move: Black Solution: https://gbud.in/g2kp844

### 134. Mate in 2 moves

Level: medium, Next Move: White Solution: https://gbud.in/g2kp844



# 135. Mate in 3 moves

Level: hard, Next Move: Black Solution: https://gbud.in/g2kp844

136. Promote your pawn to a queen in 3

Level: hard, Next Move: Black Solution: https://gbud.in/g2kp844



#### 137. Mate in 2 moves

Level: medium, Next Move: White Solution: https://gbud.in/g2kp844

### 138. Mate in 3 moves

Level: medium, Next Move: Black Solution: https://gbud.in/g2kp844



# 139. Mate in 2 moves

Level: medium, Next Move: White Solution: https://gbud.in/g2kp844

# 140. Checkmate after a decoy move

Level: medium, Next Move: Black Solution: https://gbud.in/g2kp844



Figure 89.1: Solve other puzzles @ https://gbud.in/chsgppz

# 89.1 Play chess for free



Figure 89.2: Play chess online for free. Solve puzzles and play with friends

Play chess for free at https://gbud.in/chs

We p