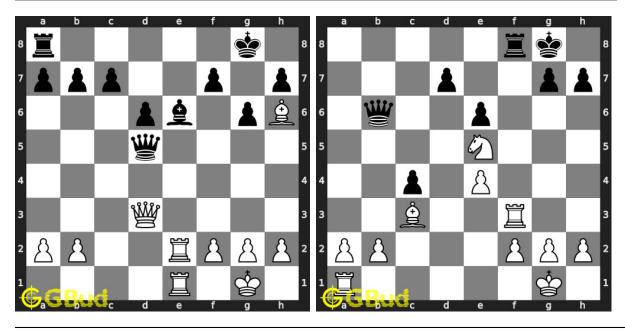

ich is printable. You can print these chess zugzwang problems worksheet and solve without internet. These chess zugzwang puzzles are a subset of kids games.

Zugzwang move is the move in which the opponent is forced to make a move which puts them at a disadvantage. The opponent is in such a situation that no other moves are possible. Zugzwang move is one of the powerful strategies used in chess.

Previous article : « Chess terminology puzzles 11 to 20  $\,$ 

Next article : Chess zugzwang puzzles 11 to 20  $\times$ 

Back to top Contact Us

© GBud Games 2021

# Chapter 190

# Chess zugzwang puzzles 11 to 20



# 11. Mate in 3 moves

Level: Medium, Next Move: White Level: Medium, Next Move: White Solution: https://gbud.in/g7n7ym4

### 12. Mate in 2 moves

Solution: https://gbud.in/g7n7ym4



#### 13. Mate in 3 moves

Level: Hard, Next Move: White Solution: https://gbud.in/g7n7ym4

# 14. Gain queen

Level: Medium, Next Move: White Solution: https://gbud.in/g7n7ym4



# 15. Gain queen

Level: Medium, Next Move: White Solution: https://gbud.in/g7n7ym4

## 16. Mate in 3 moves

Level: Hard, Next Move: Black Solution: https://gbud.in/g7n7ym4



# 17. Get a queen in 5 moves

Level: Hard, Next Move: White Solution: https://gbud.in/g7n7ym4

# 18. Gain queen in 3 moves

Level: Medium, Next Move: White Solution: https://gbud.in/g7n7ym4



### 19. Mate in 2 moves

Level: Medium, Next Move: White Level: Hard, Next Move: White Solution: https://gbud.in/g7n7ym4

# 20. Mate in 2 moves

Solution: https://gbud.in/g7n7ym4



Figure 190.1: Solve other puzzles @ https://gbud.in/chsgppz

# 190.1