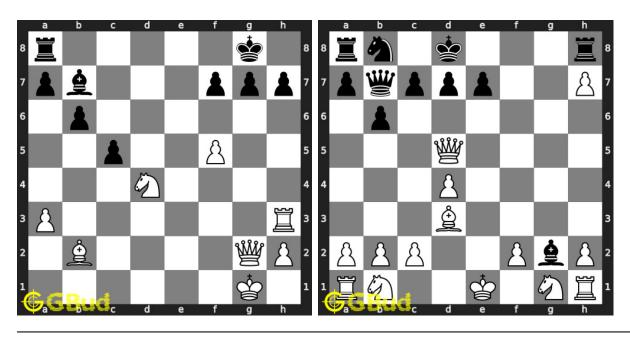

ugh improvement of your chess strategies and chess tactics. You can solve these chess zugzwang puzzles online. Alternatively, you can also download the chess zugzwang puzzles in pdf which is printable. You can print these chess zugzwang problems worksheet and solve without internet. These chess zugzwang puzzles are a subset of kids games.

Zugzwang move is the move in which the opponent is forced to make a move which puts them at a disadvantage. The opponent is in such a situation that no other moves are possible. Zugzwang move is one of the powerful strategies used in chess.

Previous article : « Chess terminology puzzles 11 to 20  $\,$ 

Next article : Chess zugzwang puzzles 11 to 20  $\times$ 

Back to top Contact Us

© GBud Games 2021

# Chapter 190

# Chess zugzwang puzzles 11 to 20



# 11. Mate in 3 moves

Level: Medium, Next Move: White Level: Medium, Next Move: White Solution: https://gbud.in/g7n7ym4

### 12. Mate in 2 moves

Solution: https://gbud.in/g7n7ym4



#### 13. Mate in 3 moves

Level: Hard, Next Move: White Solution: https://gbud.in/g7n7ym4

# 14. Gain queen

Level: Medium, Next Move: White Solution: https://gbud.in/g7n7ym4



# 15. Gain queen

Level: Medium, Next Move: White Solution: https://gbud.in/g7n7ym4

## 16. Mate in 3 moves

Level: Hard, Next Move: Black Solution: https://gbud.in/g7n7ym4



# 17. Get a queen in 5 moves

Level: Hard, Next Move: White Solution: https://gbud.in/g7n7ym4

# 18. Gain queen in 3 moves

Level: Medium, Next Move: White Solution: https://gbud.in/g7n7ym4



### 19. Mate in 2 moves

Level: Medium, Next Move: White Level: Har