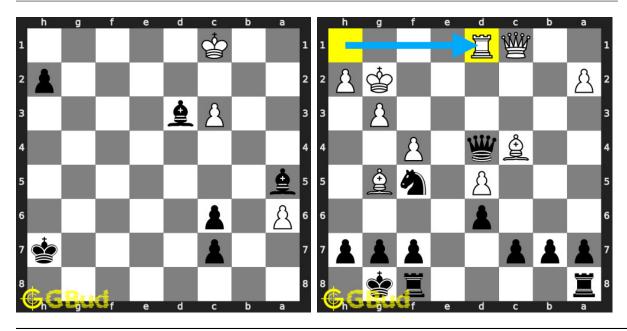

problems worksheet and solve without internet.

Previous article: « Hard Chess Puzzles 11 to 20

Next article: Hard Chess Puzzles 121 to 130 »

Back to top Contact Us

 $\odot$  GBud Games 2021

# Chapter 140

# Hard Chess Puzzles 121 to 130



121. Mate in 3 moves

Level: hard, Next Move: White Solution: https://gbud.in/gfbrnk4

122. Mate in 3 moves

Level: hard, Next Move: Black Solution: https://gbud.in/gfbrnk4



123. Promote your pawn to a queen in 3 moves

Level: hard, Next Move: Black Solution: https://gbud.in/gfbrnk4 124. Free the a file for you Level: hard, Next Move: W

Solution: https://gbud.in/g



### 125. Mate in 3 moves

Level: hard, Next Move: Black Solution: https://gbud.in/gfbrnk4

### 126. Mate in 4 moves

Level: hard, Next Move: White Solution: https://gbud.in/gfbrnk4



### 127. Mate in 2 moves

Level: hard, Next Move: Black Solution: https://gbud.in/gfbrnk4

### 128. Gain opponent's rook

Level: hard, Next Move: Black Solution: https://gbud.in/gfbrnk4



### 129. Mate in 3 moves

Level: hard, Next Move: Black Solution: https://gbud.in/gfbrnk4

### 130. Mate in 3 moves

Level: hard, Next Move: Black Solution: https://gbud.in/gfbrnk4



Figure 140.1: Solve other puzzles @ https://gbud.in/chsgppz

## 140.1 Play chess for free



Figure 140.2: Play chess online for free. Solve puzzles and play with friends

Play chess for free at https://gbud.in/chs

We present you a platform to play chess online with friends for free. No need to install any app. You can play chess for free without registration or login.

Simple. You can do several chess related activities