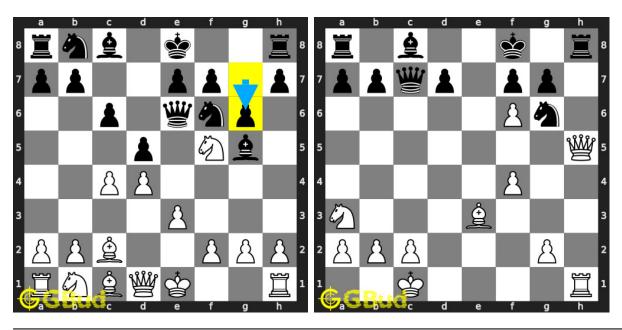

n solve these chess strategy puzzles online. Alternatively, you can also download the chess strategy puzzles in pdf which is printable. You can print these chess strategy problems worksheet and solve without internet. These chess strategy puzzles are a subset of kids games.

These puzzles target different chess strategies such as discovered attack, discovered double attack, fourpawns attack, stonewall attack, trompowsky attack, undermining, windmill, xray, normal, Richter-Rauzer attack, Sozin attack, desparado, overloading, squeeze, swindle, zugzwang, zwischenschach and zwischenzug.

Previous article : « Chess strategy puzzles 271 to 280  $\,$ 

Next article: Chess strategy puzzles 291 to 300 »

Back to top Contact Us

© GBud Games 2021

# Chapter 176

# Chess strategy puzzles 291 to 300



291. Gain opponent's queen through a fork 292. Mate in 2 moves

Level: easy, Next Move: White Solution: https://gbud.in/gmyz7d4

Level: medium, Next Move: Wh Solution: https://gbud.in/gmyz7



### 293. Gain opponent's queen in 3 moves

Level: hard, Next Move: White Solution: https://gbud.in/gmyz7d4



Figure 176.1: Solve other puzzles @ https://gbud.in/chsgppz

# 176.1 Play chess for free



Figure 176.2: Play chess online for free. Solve puzzles and play with friends

Play chess for free at https://gbud.in/chs

We present you a platform to play chess online with friends for free. No need to install any app. You can play chess for free without registration or login.

Simple. You can do several chess related activities.

- 1. solve chess puzzles
- 2. learn about chess
- 3. play chess with