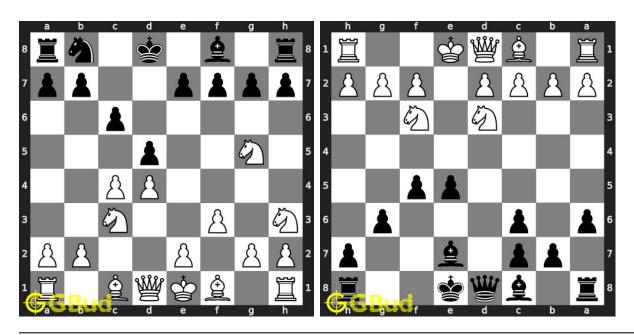

o 20



#### 11. Gain a piece

Level: Medium, Next Move: Black Solution: https://gbud.in/g2bl9l4

### 12. Gain pieces after opponents mistake

Level: Easy, Next Move: White Solution: https://gbud.in/g2bl9l4



#### 13. Will you capture the hanging bishop?

Level: Medium, Next Move: White Solution: https://gbud.in/g2bl9l4

#### 14. Get a queen in 5 moves

Level: Hard, Next Move: White Solution: https://gbud.in/g2bl9l4



#### 15. Gain queen

Level: Hard, Next Move: White Solution: https://gbud.in/g2bl9l4

#### 16. Get the benefit of opponent's mistake

Level: Easy, Next Move: White Solution: https://gbud.in/g2bl9l4



### 17. Gain queen

Level: Medium, Next Move: White Solution: https://gbud.in/g2bl9l4

#### 18. Gain queen

Level: Medium, Next Move: White Solution: https://gbud.in/g2bl9l4



#### 19. Attack king and rook at the same time 20. Do a

Level: Easy, Next Move: White Solution: https://gbud.in/g2bl9l4

#### 20. Do a pawn fork

Level: Easy, Next Move: Black Solution: https://gbud.in/g2bl9l4



Figure 51.1: Solve other puzzles @ https://gbud.in/chsgppz

## 51.1 Play chess for free



Figure 51.2: Play chess online for free. Solve puzzles and play with friends

Play chess for free at https://gbud.in/chs

We present you a platform to play chess online with friends for free. No need to install any app. You can play chess for free without registration or login.

Simple. You can do several chess related activities.

- 1. solve chess puzzles
- 2. learn about chess
- 3. play chess with computer
- 4. play chess with friend
- 5. create your own chess games
- 6. fen viewer
- 7.