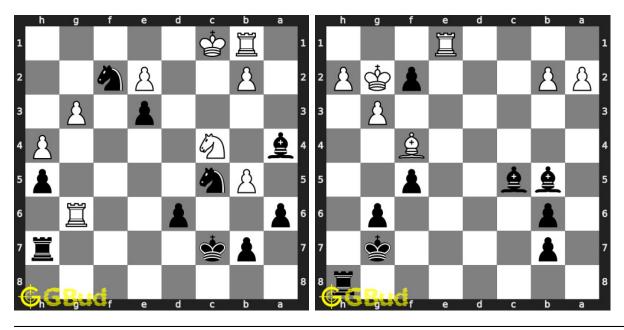

trategies and chess tactics. You can solve these chess knight puzzles online. Alternatively, you can also download the chess knight puzzles in pdf which is printable. You can print these chess knight problems worksheet and solve without internet. These chess knight puzzles are a subset of kids games.

The knight has a S shaped head on top. Each player has two knights. Knights and bishops are normally considered equal.

Previous article : « Gain a piece chess puzzles 81 to 90

Next article: Chess knight puzzles 11 to 20 »

Back to top Contact Us

© GBud Games 2021

# Chapter 233

# Chess knight puzzles 11 to 20



#### 11. Gain queen

Level: Medium, Next Move: White Level: Hard, Next Move: Black Solution: https://gbud.in/gwc12x4

#### 12. Mate in 4 moves

Solution: https://gbud.in/gwc12x4



#### 13. Mate in 2 moves

Level: Medium, Next Move: Black Level: Medium, Next Move: Black

#### 14. Mate in 2 moves



#### 15. Mate in 3 moves

Level: Hard, Next Move: Black Solution: https://gbud.in/gwc12x4

#### 16. Mate in 2 moves

Level: Easy, Next Move: White Solution: https://gbud.in/gwc12x4



#### 17. Mate in 2 moves

Level: Medium, Next Move: White Level: Hard, Next Move: White Solution: https://gbud.in/gwc12x4

#### 18. Mate in 3 moves

Solution: https://gbud.in/gwc12x4



#### 19. Give check to king and gain queen 20. Gain queen in three moves

Level: Easy, Next Move: White Solution: https://gbud.in/gwc12x4

Level: Medium, Next Move: White Solution: https://gbud.in/gwc12x4



Figure 233.1: Solve other puzzles @ https://gbud.in/chsgppz

## 233.1 Play chess for free



Figure 2