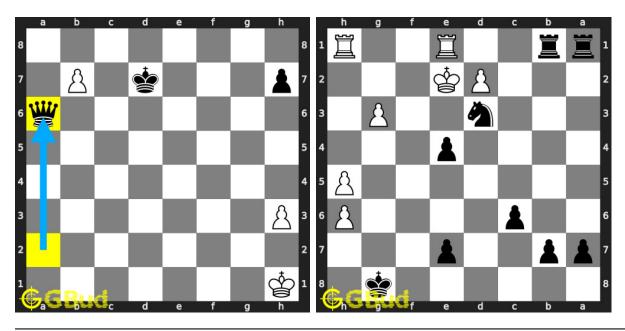

chess puzzles worksheets in pdf format. These pdf files are printable. These easy chess puzzles are for beginners since they look for easy chess exercises. Practice these easy chess problems and compare your answers with the solutions provided. These easy chess problems are fun to solve. These easy chess puzzles are from 101 to 110. These easy chess problems are a subset of kids games.

You can solve these easy chess puzzles online. Alternatively, you can also

download the easy chess puzzles in pdf which is printable. You can print these easy chess problems worksheet and solve without internet.

Previous article : « Easy Chess Puzzles 1 to 10

Next article : Easy Chess Puzzles 11 to 20  $\times$ 

Back to top Contact Us

© GBud Games 2021

# Chapter 111

# Easy Chess Puzzles 111 to 120



111. Capture opponent's queen in two moves. 112. Mate in 2 moves

Level: easy, Next Move: White Solution: https://gbud.in/gn84894

Level: easy, Next Move: Black Solution: https://gbud.in/gn8



113. Capture opponent's queen after a discovered check 114. Mate in 1 r

Level: easy, Next Move: White

Solution: https://gbud.in/gn84894

Level: easy, Next

Solution: https://gbud.in/gn84894



#### 115. Mate in 1 move

Level: easy, Next Move: White Solution: https://gbud.in/gn84894

#### 116. Mate in 1 move

Level: easy, Next Move: White Solution: https://gbud.in/gn84894



#### 117. Gain opponent's rook in 2 moves

Level: easy, Next Move: White Solution: https://gbud.in/gn84894

#### 118. You lost your queen. What w

Level: easy, Next Move: White Solution: https://gbud.in/gn84894



#### 119. M