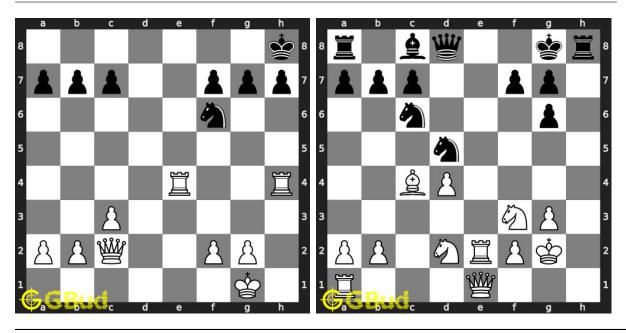

s games.

Previous article: « Avoid checkmate puzzles 11 to 20

Next article : Chess battery puzzles 11 to 20  $\times$ 

Back to top Contact Us

© GBud Games 2021

## Chapter 5

# Chess battery puzzles 11 to 20



#### 11. Mate in 2 moves

Level: Medium, Next Move: Black Solution: https://gbud.in/gjbzdv4

12. Form a battery of queen and rook ale

Level: Easy, Next Move: White Solution: https://gbud.in/gjbzdv4



#### 13. Mate in 2 moves

Level: Medium, Next Move: White Solution: https://gbud.in/gjbzdv4

#### 14. Mate in 2 moves

Level: Easy, Next Move: White Solution: https://gbud.in/gjbzdv4



#### 15. Mate in 3 moves

Level: Medium, Next Move: White Solution: https://gbud.in/gjbzdv4

#### 16. Draw the game in two moves

Level: Medium, Next Move: White Solution: https://gbud.in/gjbzdv4



#### 17. Mate in 2 moves

Level: Hard, Next Move: White Solution: https://gbud.in/gjbzdv4

#### 18. Mate in 4 moves

Level: Hard, Next Move: White Solution: https://gbud.in/gjbzdv4



#### 19. Mate in 3 moves

Level: Hard, Next Move: White Solution: https://gbud.in/gjbzdv4

#### 20. How will you save your queen

Level: Medium, Next Move: White Solution: https://gbud.in/gjbzdv4



Figure 5.1: Solve other puzzles @ https://gbud.in/chsgppz

## 5.1 Play chess for free



Figure 5.2: Play chess online for free. Solve puzzles and play with friends

Play chess for free at https://gbud.in/chs

We present you a platform to play chess online with friends for free. No need to install any app. You can play chess for free without registration or login.

Simple. You can do several chess related activi