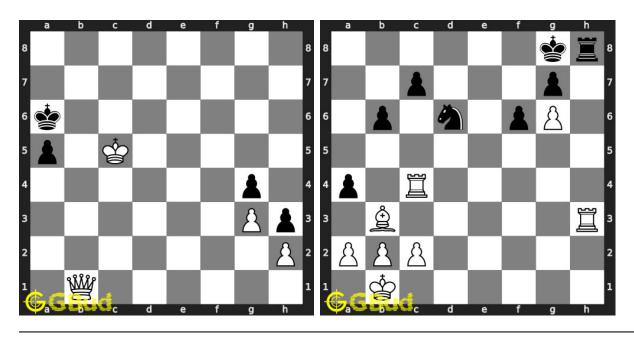

shop mate
- 12. Damiano's mate
- 13. Double bishop mate
- 14. Double knight mate
- 15. Dovetail mate
- 16. Epaulette mate
- 17. Greco's mate
- 18. Hook mate
- 19. Kill box mate
- 20. King and two bishops mate
- 21. King and two knights mate
- 22. Ladder mate
- 23. Legal's mate
- 24. Lolli's mate
- 25. Max Lange's mate
- 26. Mayet's mate
- 27. Morphy's mate
- 28. Opera mate
- 29. David and Goliath mate
- 30. Pillsbury's mate
- 31. Queen mate
- 32. Reti's mate
- 33. Rook mate orbox mate
- 34. Smothered mate
- 35. Suffocation mate
- 36. Swallow's tail mate
- 37. Triangle mate
- 38. Vukovic's mate

Previous article : « Checkmate puzzles 21 to 30  $\,$ 

Next article : Checkmate puzzles 41 to 50  $\times$ 

Back to top Contact Us

© GBud Games 2021

# Chapter 181

# Checkmate puzzles 41 to 50



#### 41. Mate in 2 moves

Level: Medium, Next Move: White Level: Medium, Next Move: White Solution: https://gbud.in/g9126j4

#### 42. Mate in 2 moves

Solution: https://gbud.in/g9126j4



#### 43. Mate in 2 moves

Level: Hard, Next Move: White Solution: https://gbud.in/g9126j4

#### 44. Mate in 1 move

Level: Easy, Next Move: White Solution: https://gbud.in/g9126j4



#### 45. Mate in 1 move

Level: Easy, Next Move: White Solution: https://gbud.in/g9126j4

#### 46. Mate in 2 moves

Level: Medium, Next Move: Black Solution: https://gbud.in/g9126j4



#### 47. Mate in 2 moves

Level: Medium, Next Move: White Solution: https://gbud.in/g9126j4

#### 48. Mate in 1 move

Level: Easy, Next Move: White Solution: https://gbud.in/g9126j4



#### 49. Mate in 3 moves

Level: Hard, Next Move: White S