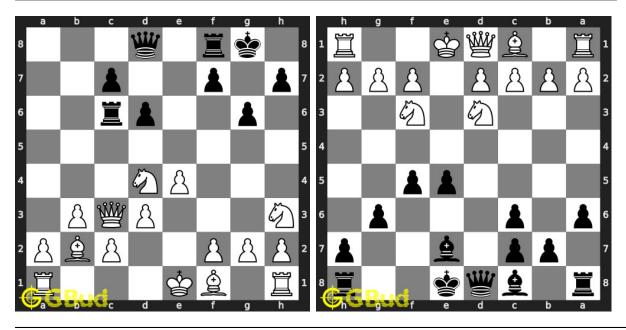

hess puzzles 21 to 30 and improve your chess games through improvement of your chess strategies and chess tactics. You can solve these gain a piece chess puzzles online. Alternatively, you can also download the gain a piece chess puzzles in pdf which is printable. You can print these chess strategy problems worksheet and solve without internet. These gain a piece chess puzzles are a subset of kids games.

Previous article: « Gain piece chess puzzles 11 to 20

Next article : Gain a piece chess puzzles 31 to 40  $\times$ 

Back to top Contact Us

© GBud Games 2021

## Chapter 60

# Gain a piece chess puzzles 31 to 40



### 31. Gain queen

Solution: https://gbud.in/g7br6s4

### 32. Gain queen

Level: Medium, Next Move: White Level: Medium, Next Move: White Solution: https://gbud.in/g7br6s4



### 33. Gain queen

Level: Medium, Next Move: White Solution: https://gbud.in/g7br6s4

### 34. Do a pawn fork

Level: Easy, Next Move: Black Solution: https://gbud.in/g7br6s4



### 35. Gain queen

Level: Medium, Next Move: White Solution: https://gbud.in/g7br6s4

### 36. Undermine the knight

Level: Easy, Next Move: White Solution: https://gbud.in/g7br6s4



### 37. Gain rook

Level: Hard, Next Move: White Solution: https://gbud.in/g7br6s4

### 38. Gain rook

Level: Medium, Next Move: Black Solution: https://gbud.in/g7br6s4



### 39. Gain queen

Level: Hard, Next Move: White Solution: https://gbud.in/g7br6s4

### 40. Gain queen through a fork

Level: Easy, Next Move: White Solution: https://gbud.in/g7br6s4



Figure 60.1: Solve other puzzles @ https://gbud.in/chsgppz

### 60.1 Play che