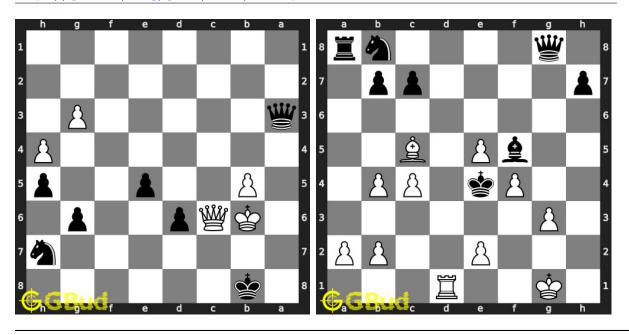

ch is printable. You can print these chess zugzwang problems worksheet and solve without internet. These chess zugzwang puzzles are a subset of kids games.

Zugzwang move is the move in which the opponent is forced to make a move which puts them at a disadvantage. The opponent is in such a situation that no other moves are possible. Zugzwang move is one of the powerful strategies used in chess.

Previous article : « Chess zugzwang puzzles 31 to 40  $\,$ 

Next article : Chess zugzwang puzzles 51 to 60  $\times$ 

Back to top Contact Us

© GBud Games 2021

# Chapter 194

# Chess zugzwang puzzles 51 to 60



#### 51. Mate in 2 moves

Level: medium, Next Move: Black Solution: https://gbud.in/gc9n8z4

#### 52. Mate in 2 moves

Level: medium, Next Move: Black Solution: https://gbud.in/gc9n8z4



#### 53. Mate in 1 move

Level: easy, Next Move: Black Solution: https://gbud.in/gc9n8z4

### 54. Gain opponent's queen in 3 moves

Level: hard, Next Move: White Solution: https://gbud.in/gc9n8z4



#### 55. Mate in 3 moves

Level: hard, Next Move: White Solution: https://gbud.in/gc9n8z4

#### 56. Mate in 3 moves

Level: hard, Next Move: White Solution: https://gbud.in/gc9n8z4



#### 57. Mate in 2 moves

Level: medium, Next Move: White Level: hard, Next Move: White Solution: https://gbud.in/gc9n8z4

#### 58. Mate in 3 moves

Solution: https://gbud.in/gc9n8z4



#### 59. Mate in 3 moves

Level: hard, Next Move: White Solution: https://gbud.in/gc9n8z4

#### 60. Mate in 3 moves

Level: hard, Next Move: Black Solution: https://gbud.in/gc9n8z4



Figure 194.1: Solve other puzzles @ https://g