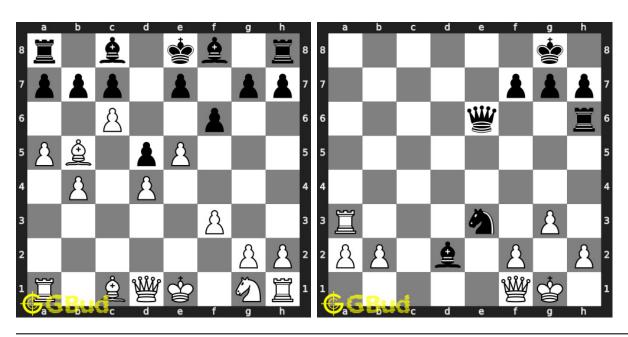

of kids games.

You can solve these easy chess puzzles online. Alternatively, you can also

download the easy chess puzzles in pdf which is printable. You can print these easy chess problems worksheet and solve without internet.

Previous article: « Easy Chess Puzzles 101 to 110

Next article : Easy Chess Puzzles 111 to 120  $\times$ 

Back to top Contact Us

© GBud Games 2021

# Chapter 102

# Easy Chess Puzzles 21 to 30



#### 21. Gain rook

Level: Easy, Next Move: White Solution: https://gbud.in/g597064

#### 22. Mate in 1 move

Level: Easy, Next Move: Black Solution: https://gbud.in/g597064



# 23. Will you capture the unsupported knight

Level: Easy, Next Move: Black Solution: https://gbud.in/g597064

# 24. Mate in 1 move

Level: Easy, Next Move: Whi Solution: https://gbud.in/g59



# 25. Give a discovered check to opponent

Level: Easy, Next Move: White Solution: https://gbud.in/g597064

#### 26. Mate in 2 moves

Level: Easy, Next Move: White Solution: https://gbud.in/g597064



#### 27. Avoid stale mate

Level: Easy, Next Move: White Solution: https://gbud.in/g597064

# 28. Unpin your queen

Level: Easy, Next Move: White Solution: https://gbud.in/g597064



## 29. Mate in 1 move

Level: Easy, Next Move: White Solution: https://gbud.in/g597064

## 30. Gain rook

Level: Easy, Next Move: White Solution: https://gbud.in/g597064



Figure 102.1: Solve other puzzles @ https://gbud.in/chsgppz

# 102.1 Play chess for free



Figure 102.2: Play chess online for free. Solve puzzles and play with friends

Play chess for free at https://gbud.in/chs

We present you a platform