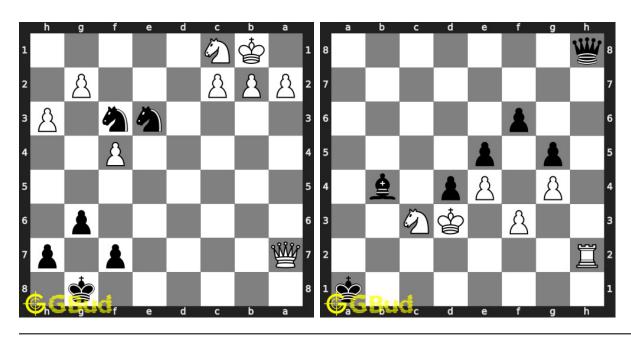

04

# Easy Chess Puzzles 41 to 50



41. How will you save your piece?

Level: Easy, Next Move: Black Solution: https://gbud.in/gls09c4 42. Sacrifice your rook

Level: Easy, Next Move: White Solution: https://gbud.in/gls09c4



# 43. How to avoid losing the game

Level: Easy, Next Move: White Solution: https://gbud.in/gls09c4

# 44. Get the benefit of opponent's mist

Level: Easy, Next Move: White Solution: https://gbud.in/gls09c4



#### 45. Mate in 1 move

Level: Easy, Next Move: White Solution: https://gbud.in/gls09c4

#### 46. Mate in 1 move

Level: Easy, Next Move: White Solution: https://gbud.in/gls09c4



#### 47. Mate in 1 move

Level: Easy, Next Move: Black Solution: https://gbud.in/gls09c4

#### 48. Mate in 1 move

Level: Easy, Next Move: White Solution: https://gbud.in/gls09c4



## 49. Mate in 2 moves

Level: Easy, Next Move: Black Solution: https://gbud.in/gls09c4

## 50. Mate in 1 move

Level: Easy, Next Move: White Solution: https://gbud.in/gls09c4



Figure 104.1: Solve other puzzles @ https://gbud.in/chsgppz

# 104.1 Play chess for free



Figure 104.2: Play chess online for free. Solve puzzles and play with friends

Play chess for free at https://gbud.in/chs

We present you a platform to play chess online with friends for free. No need to install any app. You can play chess for free without registration or login.

Simple. You can do several chess related activities.

- 1. solve chess puzzles
- 2. learn about chess
- 3. play chess with computer
- 4. play chess with friend
- 5. create your own chess games
- 6. fen viewer
- 7. fen editor
- 8. fen generator
-