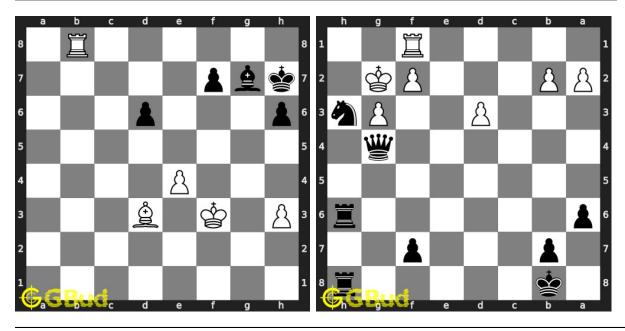

es are a subset of kids games.

Previous article: « Mate in 2 chess puzzles 1 to 10

Next article : Mate in 2 moves puzzles 21 to 30  $\times$ 

Back to top Contact Us

© GBud Games 2021

# Chapter 68

# Mate in 2 moves puzzles 21 to 30



#### 21. Mate in 2 moves

Level: Medium, Next Move: White Level: Medium, Next Move: White Solution: https://gbud.in/gkgfqm4

#### 22. Mate in 2 moves

Solution: https://gbud.in/gkgfqm4



#### 23. Mate in 2 moves

Level: Medium, Next Move: White Level: Medium, Next Move: Black Solution: https://gbud.in/gkgfqm4

#### 24. Mate in 2 moves

Solution: https://gbud.in/gkgfqm4



#### 25. Mate in 2 moves

Level: Medium, Next Move: White Solution: https://gbud.in/gkgfqm4

#### 26. Mate in 2 moves

Level: Easy, Next Move: Black Solution: https://gbud.in/gkgfqm4



#### 27. Mate in 2 moves

Level: Medium, Next Move: White Level: Medium, Next Move: Black Solution: https://gbud.in/gkgfqm4

#### 28. Mate in 2 moves

Solution: https://gbud.in/gkgfqm4



#### 29. Mate in 2 moves

Level: Medium, Next Move: White Level: Hard, Next Move: White Solution: https://gbud.in/gkgfqm4

#### 30. Mate in 2 moves

Solution: https://gbud.in/gkgfqm4



Figure 68.1: Solve other puzzles @ https://gbud.in/chsgppz

## 68.1 Play chess for free



Figure 68.2: Play chess online for free. Solve puzzles and play with friends

Play chess for free at https://gbud.in/chs

We present you a platform to play chess online with friends for free. No need to install any app. You can play chess for free without registration or login.

Simple. You can do several chess related activities.