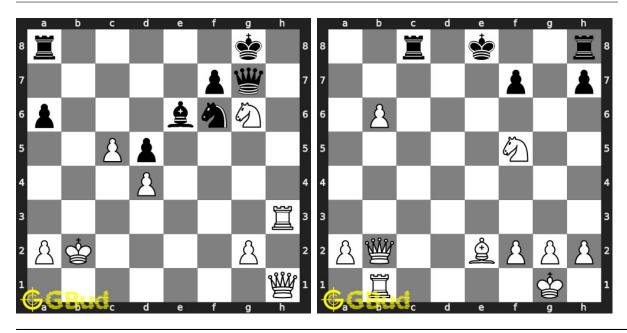

ack to top Contact Us

© GBud Games 2021

# Chapter 174

# Chess strategy puzzles 271 to 280



### 271. Mate in 2 moves

Level: medium, Next Move: White Level: hard, Next Move: White Solution: https://gbud.in/gssh7v4

## 272. Mate in 2 moves

Solution: https://gbud.in/gssh7v4



273. What is the better move than losing your rook 274. Mate in 2 move

Level: easy, Next Move: White

Solution: https://gbud.in/gssh7v4

Level: medium, Next Move: Move is the better move than losing your rook

Level: medium, Next Move: Move is the better move than losing your rook

Solution: https://gbud.in/gssh7v4



### 275. Mate in 3 moves

Level: hard, Next Move: Black Solution: https://gbud.in/gssh7v4

276. How do you respond after losing you

Level: easy, Next Move: White Solution: https://gbud.in/gssh7v4



### 277. Mate in 2 moves

Level: medium, Next Move: White Level: hard, Next Move: White Solution: https://gbud.in/gssh7v4

#### 278. Mate in 3 moves

Solution: https://gbud.in/gssh7v4



### 279. Mate in 1 move

Level: easy, Next Move: Black Solution: https://gbud.in/gssh7v4

### 280. Mate in 2 moves

Level: medium, Next Move: Black Solution: https://gbud.in/gssh7v4



Figure 174.1: Solve other puzzles @ https://gbud.in/chsgppz

# 174.1 Play chess for free



Figure 174.2: Play chess online for free. Solve puzzles and play with friends

Play chess for free at https://gbud.in/chs

We present you a platform to play chess online with friends for free. No need to install any app. You can play chess for free without registration or login.

Simple. You can do several chess related activities.