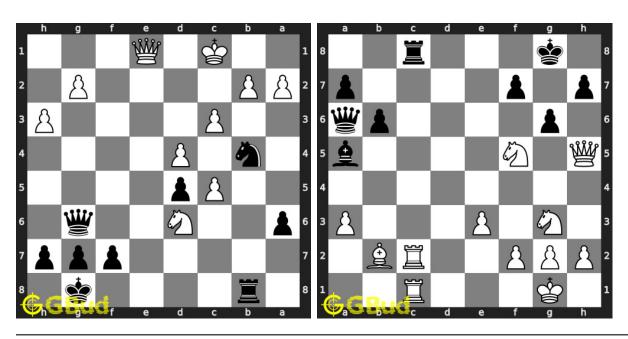

ively, you can also download the chess endgame puzzles in pdf which is printable. You can print these chess endgame problems worksheet and solve without internet. These chess endgame puzzles are a subset of kids games.

Previous article: « Chess endgame puzzles 191 to 200

Next article : Chess endgame puzzles 21 to 30  $\times$ 

Back to top Contact Us

© GBud Games 2021

# Chapter 41

# Chess endgame puzzles 211 to 220



#### 211. Mate in 2 moves

Level: medium, Next Move: Black Solution: https://gbud.in/gpccb64

#### 212. Mate in 3 moves

Level: hard, Next Move: Black Solution: https://gbud.in/gpccb64



#### 213. Mate in 1 move

Level: easy, Next Move: White Solution: https://gbud.in/gpccb64

#### 214. Mate in 2 moves

Level: medium, Next Move: White Solution: https://gbud.in/gpccb64



#### 215. Mate in 1 move

Level: easy, Next Move: Black Solution: https://gbud.in/gpccb64

#### 216. Mate in 2 moves

Level: hard, Next Move: White Solution: https://gbud.in/gpccb64



#### 217. Mate in 1 move

Level: easy, Next Move: Black Solution: https://gbud.in/gpccb64

#### 218. Mate in 2 moves

Level: medium, Next Move: Black Solution: https://gbud.in/gpccb64



#### 219. Mate in 3 moves

Level: hard, Next Move: White Solution: https://gbud.in/gpccb64

#### 220. Mate in 2 moves

Level: medium, Next Move: Black Solution: https://gbud.in/gpccb64



Figure 41.1: Solve other puzzles @ https://gbud.in/chsgppz

## 41.1 Play chess for free



Figure 41.2: Play chess online for free. Solve puzzles and play with friends

Play chess for free at https://gbud.in/chs

We present you a platform