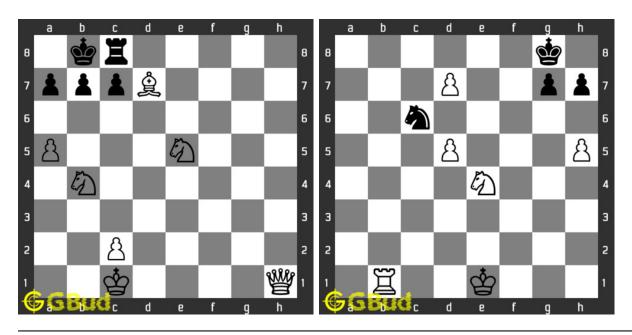

ss games.



Figure 92.3: Solve these Mate in 3 puzzles 1 to 10 puzzles online or view solutions by scanning this QR code or goto the link below

# https://gbud.in/g3wlvm4

Solve these mate in 3 chess puzzles and improve your chess games through improvement of your chess strategies and chess tactics. You can solve these mate in 3 chess excercises online. Alternatively, you can also download the mate in 3 chess puzzles in pdf which is printable. You can print these mate in 3 chess problems worksheet and solve without internet. These mate in 3 chess puzzles are a subset of kids games.

Previous article: « Mate in 2 moves puzzles 91 to 100

Next article : Mate in 3 chess puzzles 11 to 20  $\times$ 

Back to top Contact Us

© GBud Games 2021

## Chapter 93

# Mate in 3 chess puzzles 11 to 20



#### 11. Mate in 3 moves

Level: Hard, Next Move: White Solution: https://gbud.in/g8v9c04

#### 12. Mate in 3 moves

Level: Hard, Next Move: White Solution: https://gbud.in/g8v9c04



Level: Hard, Next Move: White Solution: https://gbud.in/g8v9c04

#### 14. Mate in 3 moves

Level: Hard, Next Move: White Solution: https://gbud.in/g8v9c04



#### 15. Mate in 3 moves

Level: Hard, Next Move: White Solution: https://gbud.in/g8v9c04

#### 16. Mate in 3 moves

Level: Hard, Next Move: White Solution: https://gbud.in/g8v9c04



Level: Hard, Next Move: White Solution: https://gbud.in/g8v9c04

#### 18. Mate in 3 moves

Level: Hard, Next Move: White Solution: https://gbud.in/g8v9c04



#### 19. Mate in 3 moves

Level: Hard, Next Move: White Solution: https://gbud.in/g8v9c04

#### 20. Mate in 3 move