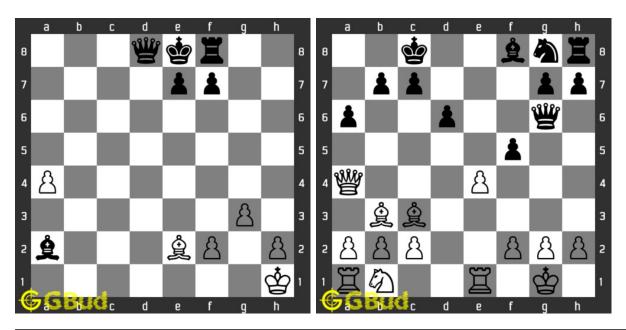

to 20



11. Avoid check mate in one move 12. Save your queen

Level: Medium, Next Move: White Solution: https://gbud.in/gyttkr4 Level: Medium, Next Move: White Solution: https://gbud.in/gyttkr4



#### 13. Gain rook

Solution: https://gbud.in/gyttkr4

#### 14. Remove support to queen

Level: Medium, Next Move: Black Level: Medium, Next Move: White Solution: https://gbud.in/gyttkr4



## 15. Which moves will make you lose

Level: Medium, Next Move: White Solution: https://gbud.in/gyttkr4

#### 16. Checkmate in two moves

Level: Medium, Next Move: Black Solution: https://gbud.in/gyttkr4



#### 17. Your queen is lost. What would you do?

Level: Medium, Next Move: White Solution: https://gbud.in/gyttkr4

#### 18. Mate in 2 moves

Level: Medium, Next Move: V Solution: https://gbud.in/gyttl



## 19. You lost your rook. What would you do now 20. Mate in 2 moves

Level: Medium, Next Move: White Solution: https://gbud.in/gyttkr4

Level: Medium, Next Mov Solution: https://gbud.in/



Figure 115.1: Solve other puzzles @ https://gbud.in/chsgppz

# 115.1 Play chess for free



Figure 115.2: Play chess online for free. Solve puzzles and play with friends

Play chess for free at https://gbud.in/chs

We present you a platform to play chess online with friends for free. No need to install any app. You can play chess for free without registration or login.

Simple. You can do several chess related activities.

- 1. solve chess puzzles
- 2. learn about chess
- 3. play chess with computer
- 4. play chess with friend
- 5. create your own chess games
- 6. fen viewer
- 7. fen editor
- 8. fen