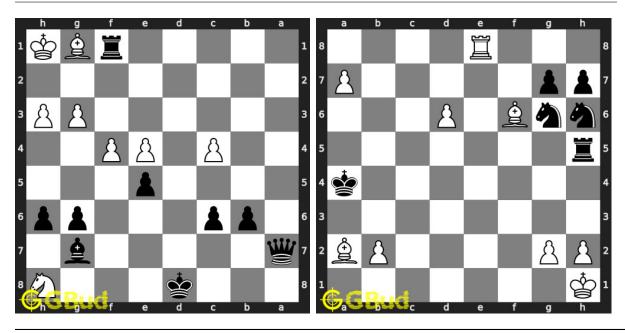

weakest among the pieces.

Previous article: « Chess knight puzzles 61 to 70

Next article: Chess pawn puzzles 11 to 20 »

Back to top Contact Us

© GBud Games 2021

## Chapter 207

# Chess pawn puzzles 11 to 20



#### 11. Gain queen

Level: Medium, Next Move: White Level: Easy, Next Move: Black Solution: https://gbud.in/glk2qm4

#### 12. Get a queen in 2 moves

Solution: https://gbud.in/glk2qm4



#### 13. Mate in 2 moves

Level: Medium, Next Move: Black Level: Hard, Next Move: Black Solution: https://gbud.in/glk2qm4

#### 14. Mate in 3 moves

Solution: https://gbud.in/glk2qm4



#### 15. Give check to king and gain queen

Level: Easy, Next Move: White Solution: https://gbud.in/glk2qm4

#### 16. Give check and gain queen

Level: Easy, Next Move: Black Solution: https://gbud.in/glk2qm4



#### 17. Mate in 2 moves

Level: Medium, Next Move: Black Level: Medium, Next Move: White Solution: https://gbud.in/glk2qm4

#### 18. Mate in 2 moves

Solution: https://gbud.in/glk2qm4



#### 19. Gain opponent's queen Level: Hard, Next Move: White

Solution: https://gbud.in/glk2qm4

#### 20. Get a queen in two moves

Level: Medium, Next Move: White Solution: https://gbud.in/glk2qm4



Figure 207.1: Solve other puzzles @ https://gbud.in/chsgppz

## 207.1 Play chess for free



Figure 207.2: Play chess online for free. Solve puzzles and play with friends

Play chess for free at https://gbud.in/chs

We present you a platform to play chess online with friends for free. No need to install any app. You can play chess for free without registration or login.

Simple. You can do several chess re