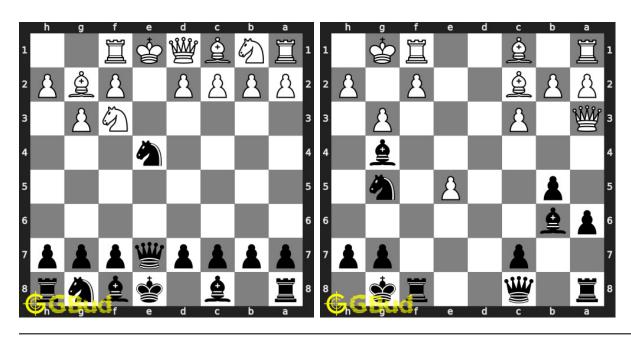

Us

© GBud Games 2021

# Chapter 237

# Chess knight puzzles 51 to 60



# 51. Gain opponent's rook

Level: hard, Next Move: Black Solution: https://gbud.in/gxtgv54

# 52. Mate in 2 moves

Level: medium, Next Move: White Solution: https://gbud.in/gxtgv54



## 53. Mate in 2 moves

Level: medium, Next Move: Black Level: hard, Next Move: White Solution: https://gbud.in/gxtgv54

# 54. Mate in 2 moves

Solution: https://gbud.in/gxtgv54



# 55. Mate in 2 moves

Level: medium, Next Move: White Solution: https://gbud.in/gxtgv54

# 56. Mate in 3 moves

Level: hard, Next Move: Black Solution: https://gbud.in/gxtgv54



## 57. Mate in 2 moves

Level: medium, Next Move: White Level: easy, Next Move: White Solution: https://gbud.in/gxtgv54

### 58. Mate in 1 move

Solution: https://gbud.in/gxtgv54



# 59. Mate in 4 moves

Level: hard, Next Move: Black Solution: https://gbud.in/gxtgv54

# 60. Mate in 2 moves

Level: medium, Next Move: Black Solution: https://gbud.in/gxtgv54



Figure 237.1: Solve other puzzles @ https://gbud.in/chsgppz

# 237.1 Play chess for free



Figure 237.2: Play chess online for free. Solve puzzles and play with friends

Play chess for free at https://gbud.in/chs

We present you a platform to play chess online with friends for free. No need to install any app. You can play chess for free without registration or login.

Simple. You can do several chess related activities.

- 1. solve chess puzzles
- 2. learn about chess
- 3. play chess with computer
- 4. play chess with friend
- 5. create your own chess games
- 6. fen viewer
- 7. fen editor
- 8. fen generator
-