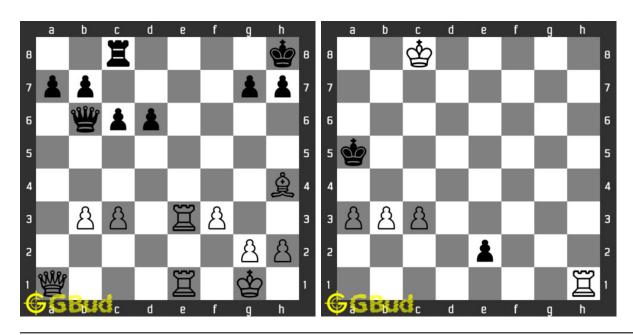

apter 128

# Hard Chess Puzzles 1 to 10



#### 1. Gain a piece

Level: Hard, Next Move: Black Solution: https://gbud.in/g42d004

#### 2. Gain a piece

 $\begin{array}{l} Level: Hard, \ Next \ Move: White \\ Solution: \ https://gbud.in/g42d004 \end{array}$ 



#### 3. Mate in 3 moves

Level: Hard, Next Move: Black Solution: https://gbud.in/g42d004

#### 4. Mate in 3 moves

Level: Hard, Next Move: White Solution: https://gbud.in/g42d004



#### 5. Mate in 3 moves

Level: Hard, Next Move: White Solution: https://gbud.in/g42d004

#### 6. Gain queen

Level: Hard, Next Move: White Solution: https://gbud.in/g42d004



#### 7. Mate in 3 moves

Level: Hard, Next Move: White Solution: https://gbud.in/g42d004

#### 8. Mate in 3 moves

Level: Hard, Next Move: White Solution: https://gbud.in/g42d004



#### 9. Mate in 3 moves

Level: Hard, Next Move: White Solution: https://gbud.in/g42d004

#### 10. Mate in 3 moves

Level: Hard, Next Move: White Solution: https://gbud.in/g42d004



Figure 128.1: Solve other puzzles @ https://gbud.in/chsgppz

### 128.1 Play chess for free



Figure 128.2: Play chess online for free. Solve puzzles and play with friends

Play chess for free at https://gbud.in/chs

We present you a platform to play chess online with friends for free. No need to install any app. You can play chess for free without registration or login.

Simple. You can do several chess related activities.

- 1. solve chess puzzles
- 2. learn about chess
- 3. play chess with computer
- 4. play chess with friend
- 5. create your own chess games
- 6. fen viewer
- 7. fen editor
- 8. fen genera