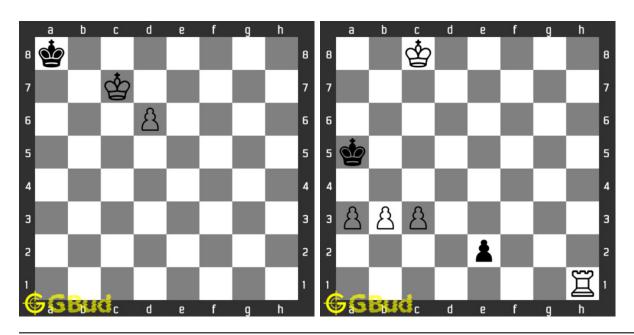

e these hard chess puzzles online. Alternatively, you can also download the hard chess puzzles in pdf which is printable. You can print these hard chess problems worksheet and solve without internet.

Previous article: « Hard Chess Puzzles 121 to 130

Next article: Hard Chess Puzzles 21 to 30 »

Back to top Contact Us

 $\ \, {\mathbb O}$  GBud Games 2021

## Chapter 142

# Pawn promotion puzzles in chess 1 to 10



#### 1. Gain rook

Level: Easy, Next Move: White Solution: https://gbud.in/gn7jm14

#### 2. Avoid check mate in one move

Level: Easy, Next Move: White Solution: https://gbud.in/gn7jm14



#### 3. Mate in 2 moves

Level: Medium, Next Move: White Level: Hard, Next Move: White Solution: https://gbud.in/gn7jm14

#### 4. Checkmate in three moves

Solution: https://gbud.in/gn7jm14



5. Checkmate in three moves Level: Hard, Next Move: White Solution: https://gbud.in/gn7jm14 6. Checkmate in three moves Level: Hard, Next Move: White Solution: https://gbud.in/gn7jm14



#### 7. Gain rook

Level: Hard, Next Move: White

#### 8. Mate in 3 moves

Level: Hard, Next Move: White Solution: https://gbud.in/gn7jm14 Solution: https://gbud.in/gn7jm14



#### 9. Mate in 5 moves

Level: Hard, Next Move: Black Solution: https://gbud.in/gn7jm14

#### 10. Mate in 1 move

Level: Easy, Next Move: White Solution: https://gbud.in/gn7jm14



Figure 142.1: Solve other puzzles @ https://gbud.in/chsgppz

## 142.1 Play chess for free



Figure 142.2: Play chess online for free. Solve puzzles and play with friends

Play chess for free at https://gbud.in/chs

We present you a platform to play che