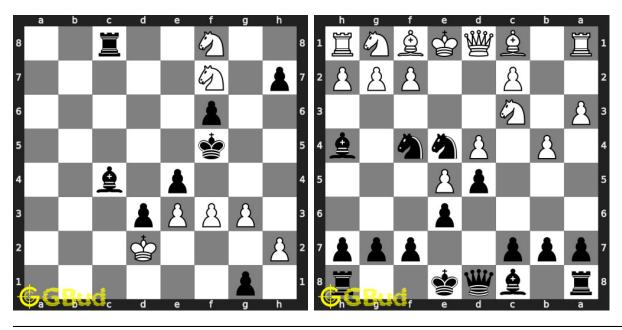

zles in pdf which is printable. You can print these Mate in 1 move problems worksheet and solve without internet. These mate in 1 chess puzzles are a subset of kids games.

Previous article: « Mate in 1 move puzzles 41 to 50

Next article : Mate in 1 move puzzles 61 to 70  $\times$ 

Back to top Contact Us

© GBud Games 2021

## Chapter 16

# Mate in 1 move puzzles 61 to 70



61. Mate in 1 move

 62. You lost your queen. What will you o



### 63. Mate in 1 move

Level: easy, Next Move: White Solution: https://gbud.in/g3kcx24

## 64. Mate in 1 move

Level: easy, Next Move: Black Solution: https://gbud.in/g3kcx24



## 65. Mate in 1 move

Level: easy, Next Move: White Solution: https://gbud.in/g3kcx24

## 66. Mate in 1 move

Level: easy, Next Move: White Solution: https://gbud.in/g3kcx24



## 67. Mate in 1 move

Level: easy, Next Move: White Solution: https://gbud.in/g3kcx24

## 68. Mate in 1 move

Level: easy, Next Move: Black Solution: https://gbud.in/g3kcx24



### 69. Mate in 1 move

Level: easy, Next Move: White Solution: https://gbud.in/g3kcx24

## 70. Opponent missed a checkmate. What

Level: easy, Next Move: Black Solution: https://gbud.in/g3kcx24



Figure 16.1: Solve other puzzles @ https://gbud.in/chsgppz

## 16.1 Play chess for free



Figure 16.2: Play chess online for free. Solve puzzles and play with friends

Play chess for free at https://gbud.in/chs

We present you a platform to play chess online with friends for free. No need to install any app. You can play chess for free without registration or login.

Simple. You can do several chess related activities