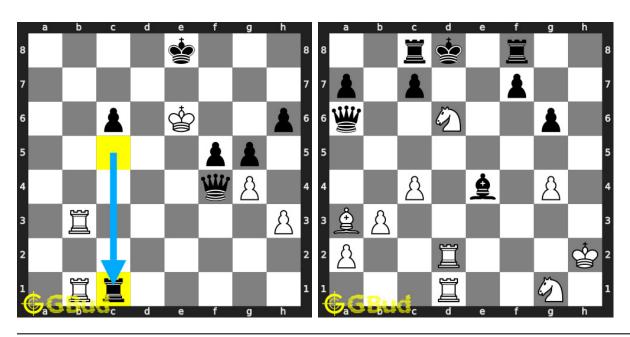

atively, you can also download the chess sacrifice puzzles in pdf which is printable. You can print these chess sacrifice problems worksheet and solve without internet. These chess sacrifice puzzles are a subset of kids games.

Previous article: « Chess sacrifice puzzles 11 to 20

Next article : Chess sacrifice puzzles 121 to 130  $\times$ 

Back to top Contact Us

© GBud Games 2021

# Chapter 88

# Chess sacrifice puzzles 121 to 130



121. Mate in 2 moves

Level: easy, Next Move: Black Solution: https://gbud.in/g9pxpb4 122. Mate in 3 moves

Level: hard, Next Move: White Solution: https://gbud.in/g9pxpb4



### 123. Mate in 4 moves

Level: hard, Next Move: White Solution: https://gbud.in/g9pxpb4

### 124. Mate in 2 moves

Level: medium, Next Move: White Solution: https://gbud.in/g9pxpb4



# 125. Mate in 2 moves

Level: medium, Next Move: White Solution: https://gbud.in/g9pxpb4

### 126. Mate in 3 moves

Level: hard, Next Move: White Solution: https://gbud.in/g9pxpb4



### 127. Mate in 3 moves

Level: hard, Next Move: Black Solution: https://gbud.in/g9pxpb4

### 128. Mate in 3 moves

Level: hard, Next Move: Black Solution: https://gbud.in/g9pxpb4



129. You lost your queen. What will you do 130. Mate in 1 move

Level: easy, Next Move: White Solution: https://gbud.in/g9pxpb4 Level: easy, Next Move: White Solution: https://gbud.in/g9px



Figure 88.1: Solve other puzzles @ https://gbud.in/chsgppz

# 88.1 Play chess for free



Figure 88.2: Play chess online for free. Solve puzzles and play with friends

Play chess for free at https://gbud.in/chs

We present you a platform