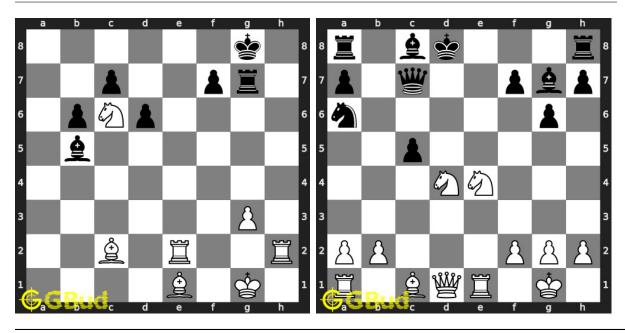

int these hard chess problems worksheet and solve without internet.

Previous article: « Hard Chess Puzzles 71 to 80

Next article: Hard Chess Puzzles 91 to 100 »

Back to top Contact Us

© GBud Games 2021

# Chapter 137

# Hard Chess Puzzles 91 to 100



### 91. Mate in 5 moves

Level: Hard, Next Move: Black Solution: https://gbud.in/gcyt144

### 92. Mate in 4 moves

Level: Hard, Next Move: White Solution: https://gbud.in/gcyt144



### 93. Mate in 3 moves

Level: Hard, Next Move: Black Solution: https://gbud.in/gcyt144

### 94. Mate in 4 moves

Level: Hard, Next Move: White Solution: https://gbud.in/gcyt144



### 95. Mate in 3 moves

Level: Hard, Next Move: Black Solution: https://gbud.in/gcyt144

### 96. Mate in 3 moves

Level: Hard, Next Move: Black Solution: https://gbud.in/gcyt144



### 97. Mate in 4 moves

Level: Hard, Next Move: White Solution: https://gbud.in/gcyt144

### 98. Mate in 3 moves

Level: Hard, Next Move: White Solution: https://gbud.in/gcyt144



### 99. Mate in 4 moves

Level: Hard, Next Move: White Solution: https://gbud.in/gcyt144

### 100. Mate in 4 moves

Level: Hard, Next Move: White Solution: https://gbud.in/gcyt144



Figure 137.1: Solve other puzzles @ https://gbud.in/chsgppz

## 137.1 Play chess for free



Figure 137.2: Play chess online for free. Solve puzzles and play with friends

Play chess for free at https://gbud.in/chs

We present you a platform to play chess online with friends for free. No need to install any app. You can play chess for free without registration or login.

Simple. You can do several chess related activities.

- 1.