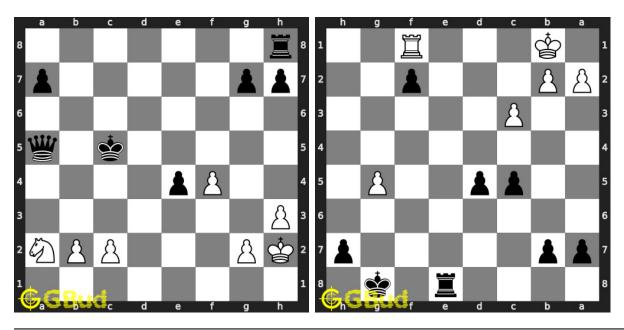

r view solutions by scanning this QR code or goto the link below

#### https://gbud.in/gdnrrv4

Solve these chess pawn puzzles 1 to 10 and improve your chess games through improvement of your chess strategies and chess tactics. You can solve these chess pawn puzzles online. Alternatively, you can also download the chess pawn puzzles in pdf which is printable. You can print these chess pawn problems worksheet and solve without internet. These chess pawn puzzles are a subset of kids games.

Each player has eight pawns. They form the first line of defense. It is also the second most weakest among the pieces.

Previous article: « Chess knight puzzles 61 to 70

Next article: Chess pawn puzzles 11 to 20 »

Back to top Contact Us

© GBud Games 2021

## Chapter 207

# Chess pawn puzzles 11 to 20



#### 11. Gain queen

Level: Medium, Next Move: White Level: Easy, Next Move: Black Solution: https://gbud.in/glk2qm4

#### 12. Get a queen in 2 moves

Solution: https://gbud.in/glk2qm4



#### 13. Mate in 2 moves

Level: Medium, Next Move: Black Level: Hard, Next Move: Black Solution: https://gbud.in/glk2qm4

#### 14. Mate in 3 moves

Solution: https://gbud.in/glk2qm4



#### 15. Give check to king and gain queen

Level: Easy, Next Move: White Solution: https://gbud.in/glk2qm4

#### 16. Give check and gain queen

Level: Easy, Next Move: Black Solution: https://gbud.in/glk2qm4



#### 17. Mate in 2 moves

Level: Medium, Next Move: Black Level: Medium, Next Move: White Solution: https://gbud.in/glk2qm4

#### 18. Mate in 2 moves

Solution: https://gbud.in/glk2qm4



#### 19. Gain opponent's