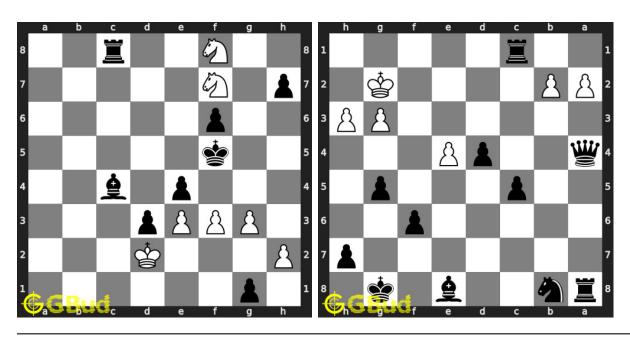

ange's mate
- 26. Mayet's mate
- 27. Morphy's mate
- 28. Opera mate
- 29. David and Goliath mate
- 30. Pillsbury's mate
- 31. Queen mate
- 32. Reti's mate
- 33. Rook mate orbox mate
- 34. Smothered mate
- 35. Suffocation mate
- 36. Swallow's tail mate
- 37. Triangle mate
- 38. Vukovic's mate

Previous article : « Checkmate puzzles 81 to 90  $\,$ 

Next article : Chess avoid check mate puzzles 1 to 10  $\times$ 

Back to top Contact Us

© GBud Games 2021

## Chapter 187

# Checkmate puzzles 101 to 110



101. Mate in 1 move

Level: easy, Next Move: Black Solution: https://gbud.in/g9mx174 102. Mate in 1 move

Level: easy, Next Move: White Solution: https://gbud.in/g9mx174



#### 103. Mate in 1 move

Level: easy, Next Move: White

#### 104. Mate in 2 moves

Level: medium, Next Move: White 



#### 105. Mate in 1 move

Level: easy, Next Move: White Solution: https://gbud.in/g9mx174

#### 106. Mate in 3 moves

Level: hard, Next Move: Black Solution: https://gbud.in/g9mx174



#### 107. Mate in 2 moves

Level: medium, Next Move: White Level: hard, Next Move: White Solution: https://gbud.in/g9mx174

#### 108. Mate in 4 moves

Solution: https://gbud.in/g9mx174



109. Opponent missed a checkmate. What will you do 110. Checkmate a

Level: easy, Next Move: Black

Level: medium, Nex Solution: https://gl Solution: https://gbud.in/g9mx174



Figure 187.1: Solve other puzzles @ https://gbud.in/chsgppz

# 187.1 Play chess for free



Figure 187.2: Play chess online for free. Solve puzzles and play with friends

Play chess for free at https://gbud.in/chs

We present you a platform to play