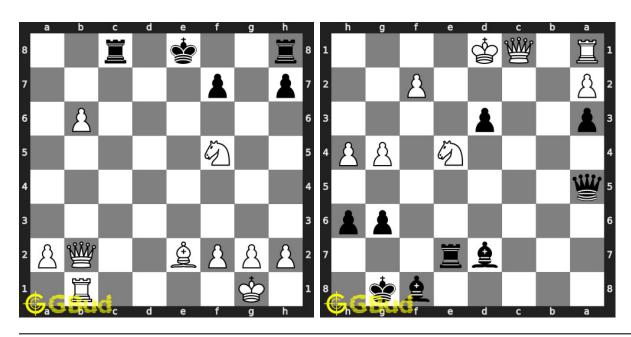

ernatively, you can also download the Mate in 3 moves puzzles in pdf which is printable. You can print these Mate in 3 moves problems worksheet and solve without internet. These mate in 3 chess puzzles are a subset of kids games.

Previous article: « Mate in 3 moves puzzles 51 to 60

Next article : Mate in 3 moves puzzles 71 to 80  $\times$ 

Back to top Contact Us

© GBud Games 2021

# Chapter 99

# Mate in 3 moves puzzles 71 to 80



# 71. Mate in 3 moves

Level: hard, Next Move: Black Solution: https://gbud.in/ghhjnr4

# 72. Mate in 3 moves

Level: hard, Next Move: Black Solution: https://gbud.in/ghhjnr4



#### 73. Mate in 3 moves

Level: hard, Next Move: Black Solution: https://gbud.in/ghhjnr4

#### 74. Mate in 3 moves

Level: hard, Next Move: Black Solution: https://gbud.in/ghhjnr4



## 75. Mate in 3 moves

Level: hard, Next Move: White Solution: https://gbud.in/ghhjnr4

## 76. Mate in 3 moves

Level: hard, Next Move: Black Solution: https://gbud.in/ghhjnr4



#### 77. Mate in 3 moves

Level: hard, Next Move: Black Solution: https://gbud.in/ghhjnr4

# 78. Mate in 3 moves

Level: hard, Next Move: White Solution: https://gbud.in/ghhjnr4



# 79. Gain opponent's queen in 3 moves

Level: hard, Next Move: White Solution: https://gbud.in/ghhjnr4



Figure 99.1: Solve other puzzles @ https://gbud.in/chsgppz

# 99.1 Play chess for free



Figure 99.2: Play chess online for free. Solve puzzles and play with friends

Play chess for free at https://gbud.in/chs

We present you a platform to play chess online with friends for free. No need to install any app. You can play chess f