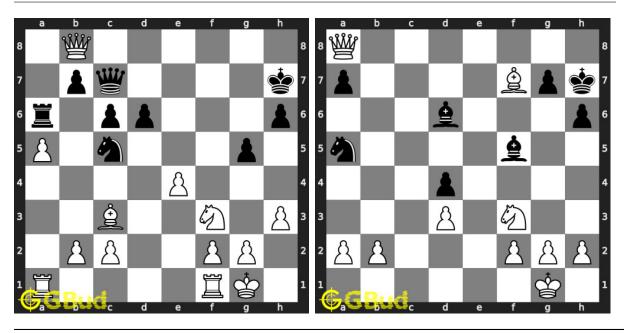

tively, you can also download the chess queen puzzles in pdf which is printable. You can print these chess queen problems worksheet and solve without internet. These chess queen puzzles are a subset of kids games.

Queen is slightly shorter than the king and has a small crown at the top with a tiny ball. Each player has one queen. Queen is the most powerful piece, as it combines the movement of a rook and a bishop.

Previous article: « Chess queen puzzles 11 to 20

Next article : Chess queen puzzles 31 to  $40 \gg$ 

Back to top Contact Us

© GBud Games 2021

## Chapter 225

# Chess queen puzzles 31 to 40



#### 31. Mate in 2 moves

Level: Medium, Next Move: White Level: Hard, Next Move: Black Solution: https://gbud.in/g9sffr4

#### 32. Mate in 5 moves

Solution: https://gbud.in/g9sffr4



#### 33. Mate in 4 moves

Level: Hard, Next Move: White Solution: https://gbud.in/g9sffr4

#### 34. Mate in 1 move

Level: Easy, Next Move: White Solution: https://gbud.in/g9sffr4



#### 35. Mate in 2 moves

Level: Medium, Next Move: Black Solution: https://gbud.in/g9sffr4

#### 36. Mate in 3 moves

Level: Hard, Next Move: Black Solution: https://gbud.in/g9sffr4



#### 37. Mate in 3 moves

Level: Hard, Next Move: Black Solution: https://gbud.in/g9sffr4

#### 38. Mate in 3 moves

Level: Hard, Next Move: Black Solution: https://gbud.in/g9sffr4



#### 39. Mate in 2 moves

Level: Medium, Next Move: White Solution: https://gbud.in/g9sffr4

#### 40. Mate in 3 moves

Level: Hard, Next Move: White Solution: https://gbud.in/g9sffr4



Figure 225.1: Solve other puzzles @ https://gbud.in/chsgppz