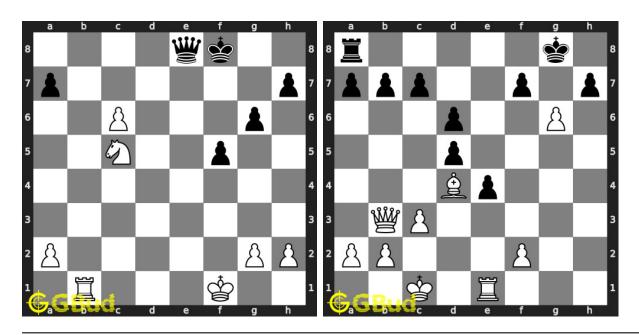

ou can also download the chess sacrifice puzzles in pdf which is printable. You can print these chess sacrifice problems worksheet and solve without internet. These chess sacrifice puzzles are a subset of kids games.

Previous article: « Chess sacrifice puzzles 31 to 40

Next article : Chess sacrifice puzzles 51 to 60  $\times$ 

Back to top Contact Us

© GBud Games 2021

# Chapter 81

# Chess sacrifice puzzles 51 to 60



#### 51. Gain queen

Level: Medium, Next Move: White Solution: https://gbud.in/gstl6w4

#### 52. Gain queen

Level: Medium, Next Move: White Solution: https://gbud.in/gstl6w4



#### 53. Mate in 3 moves

Level: Hard, Next Move: Black Solution: https://gbud.in/gstl6w4

#### 54. Promote your pawn in 4 moves

Level: Hard, Next Move: White Solution: https://gbud.in/gstl6w4



#### 55. Gain queen

Level: Hard, Next Move: White Solution: https://gbud.in/gstl6w4

#### 56. Mate in 2 moves

Level: Medium, Next Move: White Solution: https://gbud.in/gstl6w4



#### 57. Mate in 2 moves

Level: Medium, Next Move: White Solution: https://gbud.in/gstl6w4

#### 58. Mate in 2 moves

Level: Medium, Next Move: White Solution: https://gbud.in/gstl6w4



#### 59. Mate in 2 moves

Level: Easy, Next Move: White Solution: https://gbud.in/gstl6w4

#### 60. Save your queen

Level: Medium, Next Move: White Solution: https://gbud.in/gstl6w4



Figure 81.1: Solve other puzzles @ https://gbud.in/chsgppz

## 81.1 Play chess for free



Figure 81.2: Play chess online for free. Solve puzzles and play with friends

Play chess for free at https://gbud.in/chs

We present you a platform to p