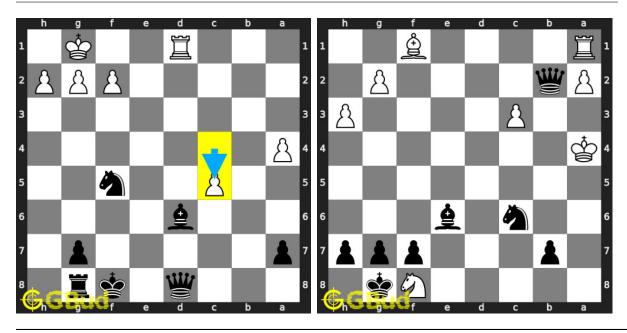

uzzles 131 to 140 and improve your chess games through improvement of your chess strategies and chess tactics. You can solve these chess sacrifice excercises online. Alternatively, you can also download the chess sacrifice puzzles in pdf which is printable. You can print these chess sacrifice problems worksheet and solve without internet. These chess sacrifice puzzles are a subset of kids games.

Previous article: « Chess sacrifice puzzles 121 to 130

Next article : Chess sacrifice puzzles 141 to 150  $\times$ 

Back to top Contact Us

© GBud Games 2021

# Chapter 90

# Chess sacrifice puzzles 141 to 150



# 141. Gain opponent's rook

Level: hard, Next Move: Black Solution: https://gbud.in/gpsq224

# 142. Mate in 2 moves

Level: medium, Next Move: White Solution: https://gbud.in/gpsq224



### 143. Mate in 3 moves

Level: hard, Next Move: Black Solution: https://gbud.in/gpsq224

## 144. Mate in 3 moves

Level: hard, Next Move: Black Solution: https://gbud.in/gpsq224



# 145. Mate in 2 moves

Level: hard, Next Move: White Solution: https://gbud.in/gpsq224

# 146. What is the better move than losing

Level: easy, Next Move: White Solution: https://gbud.in/gpsq224



147. How do you respond after losing your queen

Level: easy, Next Move: White Solution: https://gbud.in/gpsq224

148. Mate in 2 moves
Level: medium, Next Mov

Solution: https://gbud.in



# 149. Mate in 2 moves

Level: medium, Next Move: White Solution: https://gbud.in/gpsq224

### 150. Mate in 3 moves

Level: hard, Next Move: White Solution: https://gbud.in/gpsq224



Figure 90.1: Solve other puzzles @ https:/