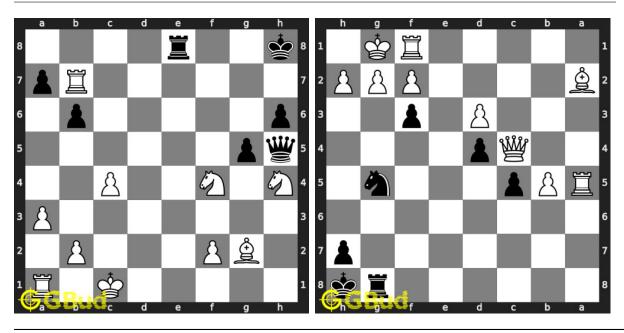

ops are normally considered equal.

Previous article : « Chess knight puzzles 11 to 20

Next article: Chess knight puzzles 31 to 40 »

Back to top Contact Us

© GBud Games 2021

## Chapter 235

# Chess knight puzzles 31 to 40



31. Gain opponent's rook by a knight fork

Level: easy, Next Move: Black Solution: https://gbud.in/gh2hj34 32. Gain opponent's queen in

Level: medium, Next Move: Whis Solution: https://gbud.in/gh2hj3



#### 33. Mate in 3 moves

Level: hard, Next Move: Black Solution: https://gbud.in/gh2hj34

#### 34. Mate in 2 moves

Level: medium, Next Move: White Solution: https://gbud.in/gh2hj34



#### 35. Mate in 3 moves

Level: hard, Next Move: White Solution: https://gbud.in/gh2hj34

#### 36. Mate in 1 move

Level: easy, Next Move: White Solution: https://gbud.in/gh2hj34



#### 37. Mate in 4 moves

Level: hard, Next Move: White Solution: https://gbud.in/gh2hj34

#### 38. Mate in 2 moves

Level: medium, Next Move: Black Solution: https://gbud.in/gh2hj34



#### 39. Gain opponent's rook

Level: medium, Next Move: White Solution: https://gbud.in/gh2hj34

#### 40. Gain opponent's queen in 2 moves

Level: hard, Next Move: White Solution: https://gbud.in/gh2hj34



Figure 235.1: Solve other puzzles @ https://gbud.in/chsgppz

## 235.1 Play chess for free



Figure 235.2: Play chess online for free. Solve puzzles and play with friends

Play chess for free at https://gbud.in/chs

We present you a platform to play chess online with friends for free. No need to install any app. You can play chess for free without registration or login.

Simple. You can do several che