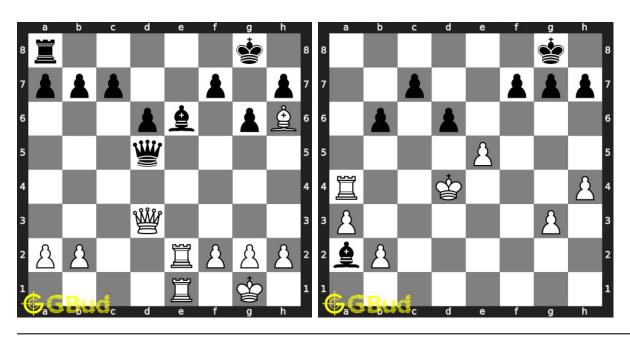

mes 2021

# Chapter 28

# Chess endgame puzzles 81 to 90



#### 81. Mate in 1 move

Level: Easy, Next Move: White Solution: https://gbud.in/gssh5s4

#### 82. Mate in 2 moves

Level: Medium, Next Move: Black Solution: https://gbud.in/gssh5s4



#### 83. Mate in 3 moves

Level: Hard, Next Move: White Solution: https://gbud.in/gssh5s4

#### 84. Mate in 1 move

Level: Easy, Next Move: White Solution: https://gbud.in/gssh5s4



#### 85. Mate in 3 moves

Level: Medium, Next Move: White Solution: https://gbud.in/gssh5s4

#### 86. Stalemate and draw

Level: Hard, Next Move: White Solution: https://gbud.in/gssh5s4



#### 87. Mate in 1 move

Level: Easy, Next Move: Black Solution: https://gbud.in/gssh5s4

#### 88. Mate in 2 moves

Level: Medium, Next Move: White Solution: https://gbud.in/gssh5s4



#### 89. Mate in 3 moves

Level: Hard, Next Move: White Solution: https://gbud.in/gssh5s4

#### 90. Mate in 1 move

Level: Easy, Next Move: White Solution: https://gbud.in/gssh5s4



Figure 28.1: Solve other puzzles @ https://gbud.in/chsgppz

# 28.1 Play chess for free



Figure 28.2: Play chess online for free. Solve puzzles and play with friends

Play chess for free at https://gbud.in/chs

We present you a platform to play chess online with friends for free. No need to install any app. You can play chess for free without registration or login.

Simple. You can do several chess related activities.

- 1. solve chess puzzles
- 2. learn about chess
- 3. play chess with computer
- 4. play chess with friend
- 5. create your own chess games
- 6. fen viewer
- 7. fen editor
- 8. fen generator
-