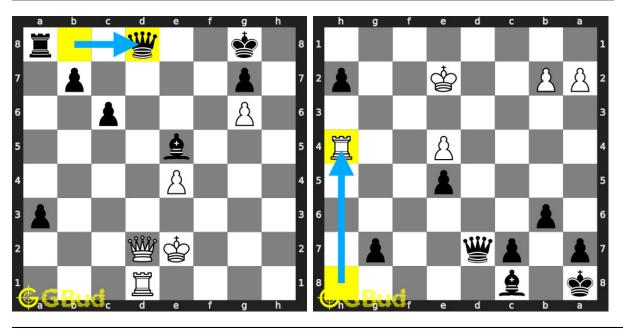

## List of Figures

| 1.1<br>1.2        | Play chess online for free. Solve puzzles and play with friends chess puzzle collections and worksheets                                                                                                                                     | 72<br>73       |
|-------------------|---------------------------------------------------------------------------------------------------------------------------------------------------------------------------------------------------------------------------------------------|----------------|
| 2.1<br>2.2<br>2.3 | Solve other puzzles @ https://gbud.in/chsgppz Play chess online for free. Solve puzzles and play with friends Solve these Avoid checkmate puzzles puzzles online or view solutions by scanning this QR code or goto the link below          | 78<br>78<br>79 |
| 3.1<br>3.2<br>3.3 | Solve other puzzles @ https://gbud.in/chsgppz Play chess online for free. Solve puzzles and play with friends Solve these Avoid checkmate puzzles 11 to 20 puzzles online or view solutions by scanning this QR code or goto the link below | 82<br>83<br>84 |
| 4.1<br>4.2<br>4.3 | Solve other puzzles @ https://gbud.in/chsgppz Play chess online for free. Solve puzzles and play with friends Solve these Chess Battery puzzles online or view solutions by scanning this QR code or goto the link below                    | 89<br>89<br>90 |
| 5.1<br>5.2<br>5.3 | Solve other puzzles @ https://gbud.in/chsgppz Play chess online for free. Solve puzzles and play with friends Solve these Battery puzzles 11 to 20 puzzles online or view solutions by scanning this QR code or goto the link below         | 95<br>95<br>96 |
| 6.1<br>6.2<br>6.3 | Play chess online for free. Solve puzzles and play with friends 1 Solve these Battery puzzles 21 to 30 puzzles online or view                                                                                                               | .01            |
| 7.1<br>7.2<br>7.3 | Play chess online for free. Solve puzzles and play with friends 1 Solve these Battery puzzles 31 to 40 puzzles online or view                                                                                                               | .07<br>.07     |
| 8.1               | Solve other puzzles @ https://gbud.in/chsgppz 1                                                                                                                                                                                             | 13             |