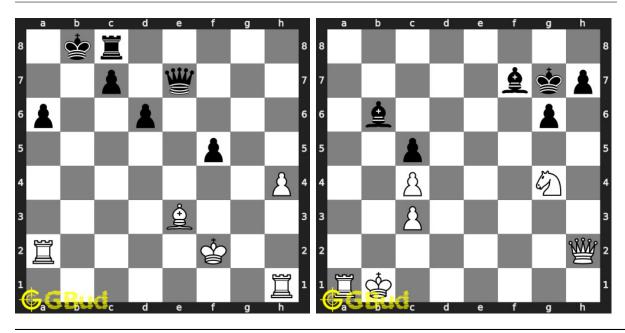

4. Smothered mate
- 35. Suffocation mate
- 36. Swallow's tail mate
- 37. Triangle mate
- 38. Vukovic's mate

Previous article : « Checkmate puzzles 81 to 90  $\,$ 

Next article : Chess avoid check mate puzzles 1 to 10  $\times$ 

Back to top Contact Us

© GBud Games 2021

## Chapter 187

# Checkmate puzzles 101 to 110



101. Mate in 1 move

Level: easy, Next Move: Black Solution: https://gbud.in/g9mx174 102. Mate in 1 move

Level: easy, Next Move: White Solution: https://gbud.in/g9mx174



#### 103. Mate in 1 move

Level: easy, Next Move: White

#### 104. Mate in 2 moves

Level: medium, Next Move: White 



#### 105. Mate in 1 move

Level: easy, Next Move: White Solution: https://gbud.in/g9mx174

#### 106. Mate in 3 moves

Level: hard, Next Move: Black Solution: https://gbud.in/g9mx174



#### 107. Mate in 2 moves

Level: medium, Next Move: White Level: hard, Next Move: White Solution: https://gbud.in/g9mx174

#### 108. Mate in 4 moves

Solution: https://gbud.in/g9mx174



109. Opponent missed a checkmate. What will you do 110. Checkmate a

Level: easy, Next Move: Black

Level: medium, Nex Solution: https://gl Solution: https://gbud.in/g9mx174



Figure 187.1: Solve other puzzles @ https://gbud.in/chsgppz

# 187.1 Play chess for free



Figure 187.2: Play chess online for free. Solve puzzles and play with friends

Play chess for free at https://gbud.in/chs

We present you a platform to play chess online with friends for free. No need to install any app. You can play chess for free without registration or login.

Simple. You can do several chess related activities.

- 1. s