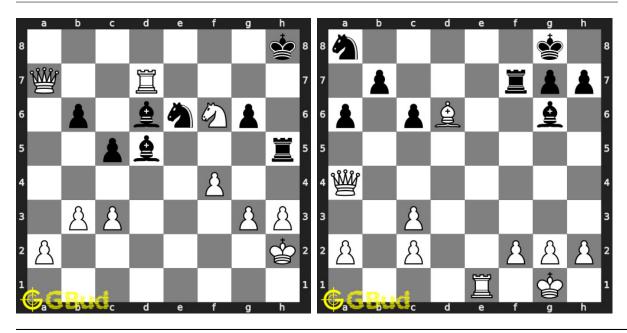

rksheet and solve without internet. These chess strategy puzzles are a subset of kids games.

These puzzles target different chess strategies such as discovered attack, discovered double attack, fourpawns attack, stonewall attack, trompowsky attack, undermining, windmill, xray, normal, Richter-Rauzer attack, Sozin attack, desparado, overloading, squeeze, swindle, zugzwang, zwischenschach and zwischenzug.

Previous article : « Chess strategy puzzles 61 to 70

Next article : Chess strategy puzzles 81 to 90  $\mathbin{>}$ 

Back to top Contact Us

© GBud Games 2021

# Chapter 155

# Chess strategy puzzles 81 to 90



#### 81. Mate in 2 moves

Level: Hard, Next Move: White Solution: https://gbud.in/gkzp4r4

#### 82. Gain bishop

Level: Easy, Next Move: White Solution: https://gbud.in/gkzp4r4



#### 83. Mate in 2 moves

Level: Medium, Next Move: White Solution: https://gbud.in/gkzp4r4

#### 84. Gain knight

Level: Hard, Next Move: White Solution: https://gbud.in/gkzp4r4



#### 85. Gain queen through a pin in two moves 86. Mate in 2 moves

Level: Easy, Next Move: White Solution: https://gbud.in/gkzp4r4

Level: Medium, Next Move: W Solution: https://gbud.in/gkzp4



#### 87. Mate in 2 moves

Level: Hard, Next Move: White Solution: https://gbud.in/gkzp4r4

#### 88. Mate in 2 moves

Level: Easy, Next Move: White Solution: https://gbud.in/gkzp4r4



#### 89. Save your queen

Level: Medium, Next Move: White Level: Hard, Next Move: Black, Solution: https://gbud.in/gkzp4r4

#### 90. Mate in 3 moves

Solution: https://gbud.in/gkzp4r4



Figure 155.1: Solve other puzzles @ https://gbud.