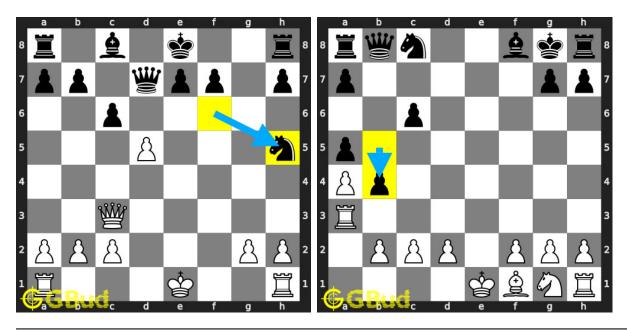

s puzzles worksheets in pdf format. These pdf files are printable. These easy chess puzzles are for beginners since they look for easy chess exercises. Practice these easy chess problems and compare your answers with the solutions provided. These easy chess problems are fun to solve. These easy chess puzzles are from 121 to 130. These easy chess problems are a subset of kids games.

You can solve these easy chess puzzles online. Alternatively, you can also

download the easy chess puzzles in pdf which is printable. You can print these easy chess problems worksheet and solve without internet.

Previous article : « Easy Chess Puzzles 111 to 120

Next article : Easy Chess Puzzles 131 to 140  $\times$ 

Back to top Contact Us

© GBud Games 2021

# Chapter 113

# Easy Chess Puzzles 131 to 140



131. What is the best move Level: easy, Next Move: White

Solution: https://gbud.in/gcw1x74

132. What is the better move than losing

 $\label{eq:level:easy} \mbox{Level: easy, Next Move: White} \\ \mbox{Solution: https://gbud.in/gcw1x74}$ 



133. How do you respond after losing your queen

Level: easy, Next Move: White Solution: https://gbud.in/gcw1x74

134. Mate in 1 move Level: easy, Next Move:

Solution: https://gbud.in



#### 135. Mate in 1 move

Level: easy, Next Move: Black Solution: https://gbud.in/gcw1x74

#### 136. Mate in 1 move

Level: easy, Next Move: White Solution: https://gbud.in/gcw1x74



## 137. Mate in 1 move

Level: easy, Next Move: Black Solution: https://gbud.in/gcw1x74

### 138. Gain opponent's queen through a fo

Level: easy, Next Move: White Solution: https:/