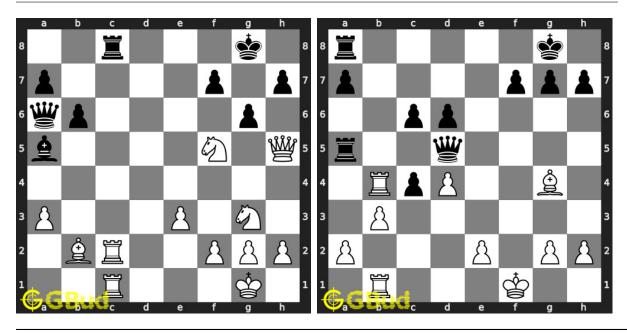

rk in chess

.

Previous article : « Chess fork puzzles 31 to 40

Next article: Chess fork puzzles 51 to 60 »

Back to top Contact Us

© GBud Games 2021

# Chapter 55

# Chess fork puzzles 51 to 60



### 51. Gain opponent's rook

Level: medium, Next Move: White Solution: https://gbud.in/g7x66l4

52. Remove opponent's rook

Level: hard, Next Move: Black Solution: https://gbud.in/g7x66l4



#### 53. Gain opponent's queen

Level: easy, Next Move: White Solution: https://gbud.in/g7x66l4

### 54. Gain opponent's queen in 2 moves

Level: hard, Next Move: White Solution: https://gbud.in/g7x66l4



#### 55. Stop opponent's promotion

Level: medium, Next Move: White Solution: https://gbud.in/g7x66l4

#### 56. Gain opponent's rook

Level: medium, Next Move: Black Solution: https://gbud.in/g7x66l4



#### 57. Mate in 2 moves

Level: hard, Next Move: White Solution: https://gbud.in/g7x66l4

#### 58. Mate in 3 moves

Level: hard, Next Move: White Solution: https://gbud.in/g7x66l4



#### 59. Capture opponent's queen in two moves.

Level: easy, Next Move: White Solution: https://gbud.in/g7x66l4

#### 60. Mate in 2 moves

Level: medium, Next Move: V Solution: https://gbud.in/g7x6



Figure 55.1: Solve other puzzles @ https://gbud.in/chsgppz

## 55.1 Play chess for free



Figure 55.2: Play chess online for free. Solve puzzles and play with friends

Play chess for free at https://gbud.in/chs

We present you a platform to play chess online with friends for free. No need to install any app. You can play chess for free without registration or login.

Simple. You can do several chess related