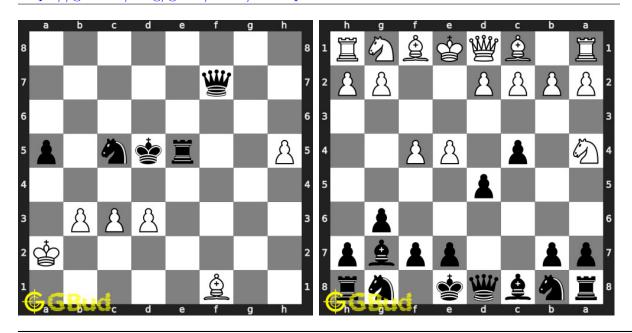

e : « Chess strategy puzzles 101 to 110

Next article : Chess strategy puzzles 111 to 120  $\times$ 

Back to top Contact Us

© GBud Games 2021

## Chapter 149

# Chess strategy puzzles 21 to 30



21. Gain pieces after opponents mistake

Level: Easy, Next Move: White Solution: https://gbud.in/g893nk4

22. Will you capture the hangin Level: Medium, Next Move: White Solution: https://gbud.in/g893nk4



#### 23. Give a discovered check

Level: Easy, Next Move: White Solution: https://gbud.in/g893nk4

#### 24. Avoid checkmate in one move

Level: Medium, Next Move: White Solution: https://gbud.in/g893nk4



#### 25. Get a queen in 5 moves

Level: Hard, Next Move: White Solution: https://gbud.in/g893nk4

#### 26. Mate in 3 moves

Level: Hard, Next Move: White Solution: https://gbud.in/g893nk4



#### 27. Gain queen

Level: Hard, Next Move: White Solution: https://gbud.in/g893nk4

#### 28. Have an en passant capture

Level: Easy, Next Move: Black Solution: https://gbud.in/g893nk4



#### 29. Mate in 1 move

Level: Easy, Next Move: White Solution: https://gbud.in/g893nk4

#### 30. Mate in 2 moves

Level: Medium, Next Move: White Solution: https://gbud.in/g893nk4



Figure 149.1: Solve other puzzles @ https://gbud.in/chsgppz

## 149.1 Play chess for free



Figure 149.2: Play chess online for free. Solve puzzles and play with friends

Play chess for free at https://gbud.in/chs

We present you a platform to play chess online with friends for free. No need to install any app. You can play chess for free without registration or login.

Simple. You can do several chess related activiti