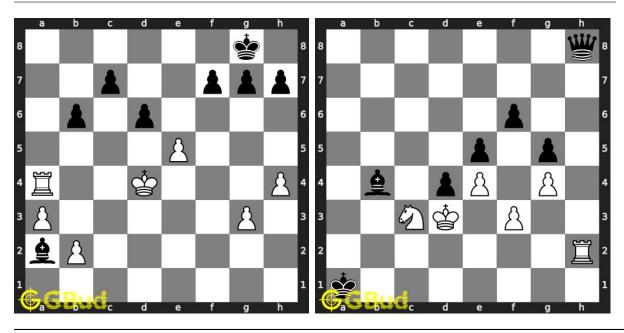

## Contents

| 1        | Chess puzzle collections                              | 52  |
|----------|-------------------------------------------------------|-----|
|          | 1.1 Free chess puzzle collections                     | 52  |
|          | 1.2 Chess puzzles collections                         | 52  |
|          | 1.3 Download chess puzzles worksheets pdf             | 59  |
|          | 1.4 Chess puzzle collections - individual collections | 65  |
|          | 1.5 Play chess for free                               | 72  |
| <b>2</b> | Chess avoid checkmate puzzles 1 to 10                 | 75  |
|          | 2.1 Play chess for free                               | 78  |
| 3        | Avoid checkmate puzzles 11 to 20                      | 81  |
|          | 3.1 Play chess for free                               | 83  |
| 4        | Chess battery puzzles 1 to 10                         | 86  |
|          | 4.1 Play chess for free                               | 89  |
| 5        | Chess battery puzzles 11 to 20                        | 92  |
|          | 5.1 Play chess for free                               | 95  |
| 6        | Chess battery puzzles 21 to 30                        | 98  |
|          | 6.1 Play chess for free                               | 101 |
| 7        | Chess battery puzzles 31 to 40                        | 104 |
|          | 7.1 Play chess for free                               | 107 |
| 8        | Chess battery puzzles 41 to 50                        | 110 |
|          | 8.1 Play chess for free                               | 113 |
| 9        | Chess battery puzzles 51 to 60                        | 116 |
|          | 9.1 Play chess for free                               | 117 |
| 10       | Mate in 1 move puzzles 1 to 10                        | 120 |