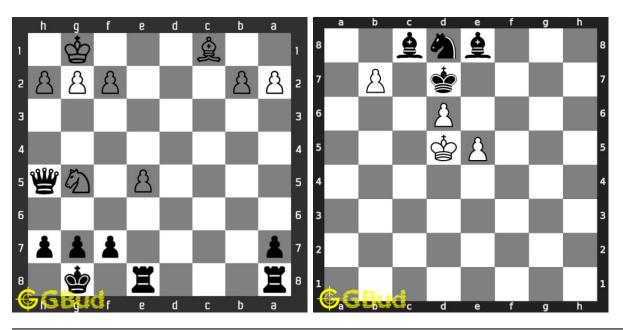

view famous chess games.



Figure 10.3: Solve these Checkmate in one move in chess puzzles online or view solutions by scanning this QR code or goto the link below

## https://gbud.in/g4z6dm4

Solve these mate in 1 chess puzzles 1 to 10 and improve your chess games through improvement of your chess strategies and chess tactics. You can solve these Mate in 1 move puzzles online. Alternatively, you can also download the Mate in 1 move puzzles in pdf which is printable. You can print these Mate in 1 move problems worksheet and solve without internet. These mate in 1 chess puzzles are a subset of kids games.

Previous article: « Chess puzzles

Next article : Mate in 1 move puzzles 11 to 20  $\times$ 

Back to top Contact Us

© GBud Games 2021

# Chapter 11

# Mate in 1 move puzzles 11 to 20



11. Will you capture the unsupported knight 12. Mate in 1 move

Level: Easy, Next Move: Black Solution: https://gbud.in/ghcfl14 Level: Easy, Next Move: Whi Solution: https://gbud.in/ghc



#### 13. Mate in 1 move

Level: Easy, Next Move: White Solution: https://gbud.in/ghcfl14

#### 14. Mate in 1 move

Level: Easy, Next Move: White Solution: https://gbud.in/ghcfl14



#### 15. Mate in 1 move

Level: Easy, Next Move: White Solution: https://gbud.in/ghcfl14

#### 16. Mate in 1 move

Level: Easy, Next Move: White Solution: https://gbud.in/ghcfl14



#### 17. Give a discovered check

Level: Easy, Next Move: White Solution: https://gbud.in/ghcfl14

#### 18. Mate in 1 move

Level: Easy, Next Move: White Solution: https://gbud.in/ghcfl14



#### 19. Get the benefit of opponent's mistake 20. Mat