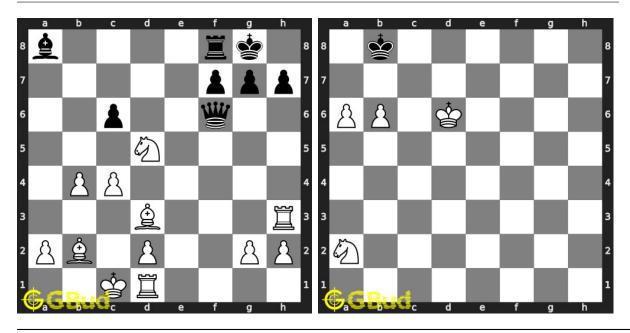

rksheet and solve without internet. These chess skewer puzzles are a subset of kids games.

skewer move is the move in which two of opponent's pieces along a line is attacked by your piece. The attacked pieces may be along a file, rank or a diagonal. When your piece attacks the high value piece, the high value piece may move to save itself which exposes the low value piece. This is called skewer move

Previous article : « Chess save piece puzzles 1 to 10  $\,$ 

Next article : Chess strategy puzzles 1 to 10  $\times$ 

Back to top Contact Us

© GBud Games 2021

# Chapter 198

# Mate in 4 moves puzzles 1 to 10



#### 1. Mate in 4 moves

Level: Hard, Next Move: White Solution: https://gbud.in/gwdycf4

#### 2. Mate in 4 moves

Level: Hard, Next Move: White Solution: https://gbud.in/gwdycf4



#### 3. Mate in 4 moves

Level: Hard, Next Move: White Solution: https://gbud.in/gwdycf4

#### 4. Mate in 4 moves

Level: Hard, Next Move: White Solution: https://gbud.in/gwdycf4



#### 5. Mate in 4 moves

Level: Hard, Next Move: White Solution: https://gbud.in/gwdycf4

#### 6. Mate in 4 moves

Level: Hard, Next Move: White Solution: https://gbud.in/gwdycf4



#### 7. Mate in 4 moves

Level: Hard, Next Move: Black Solution: https://gbud.in/gwdycf4

#### 8. Mate in 4 moves

Level: Hard, Next Move: White Solution: https://gbud.in/gwdycf4



#### 9. Mate in 4 moves

Level: Hard, Next Move: White Solution: https://gbud.in/gwdycf4

#### 10. Mate in 4 moves

Level: Hard, Next Move: Black Solution: https://gbud.in/gwdycf4



Figure 198.1: Solve other puzzles @ https://gbud.in/chsgppz

## 198.1