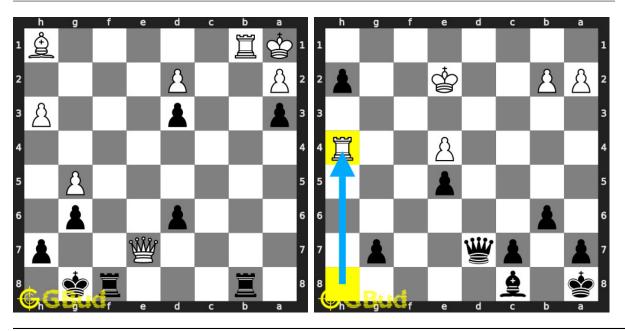

df which is printable. You can print these chess zugzwang problems worksheet and solve without internet. These chess zugzwang puzzles are a subset of kids games.

Zugzwang move is the move in which the opponent is forced to make a move which puts them at a disadvantage. The opponent is in such a situation that no other moves are possible. Zugzwang move is one of the powerful strategies used in chess.

Previous article : « Chess zugzwang puzzles 41 to 50

Next article : Chess zugzwang puzzles 61 to 70  $\times$ 

Back to top Contact Us

© GBud Games 2021

## Chapter 195

# Chess zugzwang puzzles 61 to 70



#### 61. Mate in 2 moves

Level: medium, Next Move: Black Solution: https://gbud.in/grkhv34

#### 62. Mate in 2 moves

Level: medium, Next Move: White Solution: https://gbud.in/grkhv34



#### 63. Mate in 3 moves

Level: hard, Next Move: Black Solution: https://gbud.in/grkhv34

#### 64. Promote your pawn to a queen in 3 n

Level: hard, Next Move: Black Solution: https://gbud.in/grkhv34



#### 65. Mate in 2 moves

Level: medium, Next Move: White Solution: https://gbud.in/grkhv34

#### 66. Mate in 3 moves

Level: medium, Next Move: Black Solution: https://gbud.in/grkhv34



#### 67. Mate in 3 moves

Level: hard, Next Move: Black Solution: https://gbud.in/grkhv34

#### 68. Mate in 2 moves

Level: medium, Next Move: White Solution: https://gbud.in/grkhv34



#### 69. Mate in 2 moves

Level: medium, Next Move: White Solution: https://gbud.in/grkhv34

#### 70. Mate in 2 moves

Level: medium, Next Move: White Solution: https://gbud.in/grkhv34



Figure 195.1: Solve other puzzle