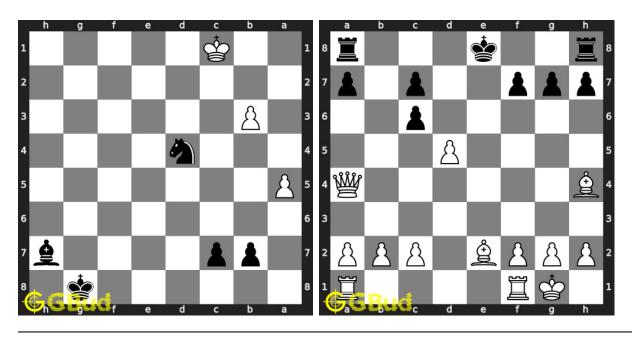

## Contents

| 1        | Chess puzzle collections                              | 52  |
|----------|-------------------------------------------------------|-----|
|          | 1.1 Free chess puzzle collections                     | 52  |
|          | 1.2 Chess puzzles collections                         | 52  |
|          | 1.3 Download chess puzzles worksheets pdf             | 59  |
|          | 1.4 Chess puzzle collections - individual collections | 65  |
|          | 1.5 Play chess for free                               | 72  |
| <b>2</b> | Chess avoid checkmate puzzles 1 to 10                 | 75  |
|          | 2.1 Play chess for free                               | 78  |
| 3        | Avoid checkmate puzzles 11 to 20                      | 81  |
|          | 3.1 Play chess for free                               | 83  |
| 4        | Chess battery puzzles 1 to 10                         | 86  |
|          | 4.1 Play chess for free                               | 89  |
| 5        | Chess battery puzzles 11 to 20                        | 92  |
|          | 5.1 Play chess for free                               | 95  |
| 6        | Chess battery puzzles 21 to 30                        | 98  |
|          | 6.1 Play chess for free                               | 101 |
| 7        | Chess battery puzzles 31 to 40                        | 104 |
|          | 7.1 Play chess for free                               | 107 |
| 8        | Chess battery puzzles 41 to 50                        | 110 |
|          | 8.1 Play chess for free                               | 113 |
| 9        | Chess battery puzzles 51 to 60                        | 116 |
|          | 9.1 Play chess for free                               | 117 |
| 10       | Mate in 1 move puzzles 1 to 10                        | 120 |