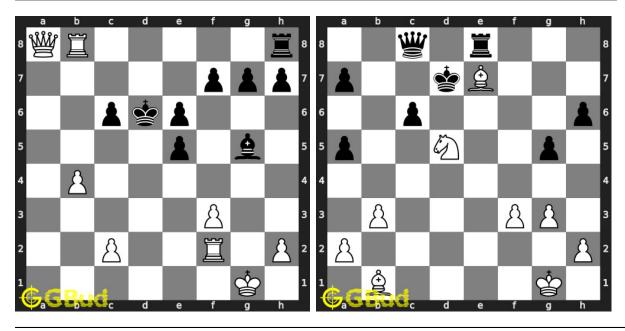

s are a subset of kids games.

Previous article: « Chess endgame puzzles 111 to 120

Next article : Chess endgame puzzles 131 to 140  $\times$ 

Back to top Contact Us

© GBud Games 2021

## Chapter 33

# Chess endgame puzzles 131 to 140



### 131. Mate in 3 moves

Level: Hard, Next Move: White Solution: https://gbud.in/gc8r094

### 132. Mate in 1 move

Level: Easy, Next Move: White Solution: https://gbud.in/gc8r094



### 133. Mate in 2 moves

Level: Medium, Next Move: Black Level: Hard, Next Move: Black Solution: https://gbud.in/gc8r094

### 134. Get a queen in 4 moves

Solution: https://gbud.in/gc8r094



### 135. Mate in 1 move

Level: Easy, Next Move: White Solution: https://gbud.in/gc8r094

### 136. Mate in 2 moves

Level: Medium, Next Move: White Solution: https://gbud.in/gc8r094



### 137. Mate in 3 moves

Level: Hard, Next Move: White Solution: https://gbud.in/gc8r094

### 138. Mate in 1 move

Level: Easy, Next Move: White Solution: https://gbud.in/gc8r094



### 139. Mate in 3 moves

Level: Hard, Next Move: White Solution: https://gbud.in/gc8r094

### 140. Mate in 4 moves

Level: Hard, Next Move: Black Solution: https://gbud.in/gc8r094



Figure 33.1: Solve other puzzles @ https://gbud.in/chsgppz

## 33.1 Play chess for free



Figure 33.2: Play chess online for free. Solve puzzles and play with friends

Play chess for free at https://gbud.in/chs

We present you a platform to play chess online with friends for free. No need to install any app. You can play chess for free without registration or login.

Simple. You can do several chess related activities.

- 1. s