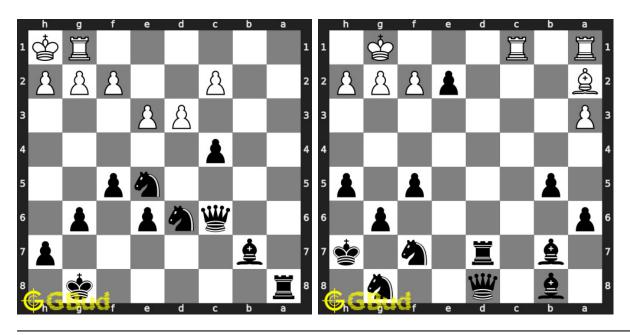

ure 85.3: Solve these Sacrifice puzzles 91 to 100 puzzles online or view solutions by scanning this QR code or goto the link below

#### https://gbud.in/gb3r5w4

Solve these chess sacrifice puzzles 91 to 100 and improve your chess games through improvement of your chess strategies and chess tactics. You can solve these chess sacrifice excercises online. Alternatively, you can also download the chess sacrifice puzzles in pdf which is printable. You can print these chess sacrifice problems worksheet and solve without internet. These chess sacrifice puzzles are a subset of kids games.

Previous article: « Chess sacrifice puzzles 81 to 90

Next article : Chess save piece puzzles 1 to 10  $\times$ 

Back to top Contact Us

© GBud Games 2021

## Chapter 86

# Chess sacrifice puzzles 101 to 110



101. Mate in 2 moves

Level: medium, Next Move: Black Solution: https://gbud.in/gwc8014

102. Mate in 3 moves

Level: hard, Next Move: Black Solution: https://gbud.in/gwc8014



#### 103. Mate in 3 moves

Level: hard, Next Move: Black

#### 104. Mate in 3 moves

Level: hard, Next Move: Black 



#### 105. Mate in 2 moves

Level: medium, Next Move: White Solution: https://gbud.in/gwc8014

#### 106. Mate in 4 moves

Level: hard, Next Move: White Solution: https://gbud.in/gwc8014



#### 107. Mate in 2 moves

Level: medium, Next Move: Black Level: hard, Next Move: White Solution: https://gbud.in/gwc8014

#### 108. Mate in 4 moves

Solution: https://gbud.in/gwc8014



#### 109. Remove opponent's rook

Level: hard, Next Move: Black Solution: https://gbud.in/gwc8014 Solution: https://gbud.in/g