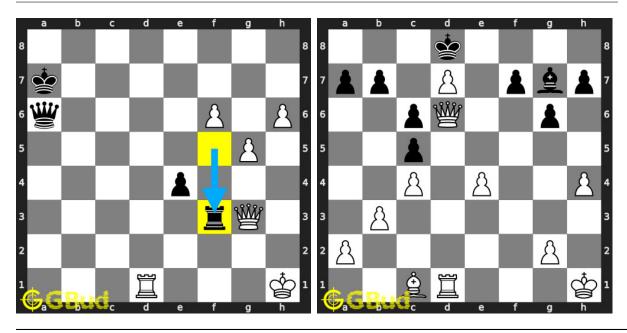

ernet. These mate in 3 chess puzzles are a subset of kids games.

Previous article: « Mate in 3 moves puzzles 41 to 50

Next article : Mate in 3 moves puzzles 61 to 70  $\times$ 

Back to top Contact Us

© GBud Games 2021

## Chapter 98

# Mate in 3 moves puzzles 61 to 70



#### 61. Mate in 3 moves

Level: hard, Next Move: White Solution: https://gbud.in/gxh59n4

#### 62. Mate in 3 moves

Level: hard, Next Move: White Solution: https://gbud.in/gxh59n4



Level: hard, Next Move: Black Solution: https://gbud.in/gxh59n4

#### 64. Mate in 3 moves

Level: hard, Next Move: White Solution: https://gbud.in/gxh59n4



#### 65. Mate in 3 moves

Level: hard, Next Move: Black Solution: https://gbud.in/gxh59n4

#### 66. Mate in 3 moves

Level: hard, Next Move: Black Solution: https://gbud.in/gxh59n4



Level: medium, Next Move: White Level: hard, Next Move: White Solution: https://gbud.in/gxh59n4

#### 68. Mate in 3 moves

Solution: https://gbud.in/gxh59n4



#### 69. Mate in 3 moves

Level: hard, Next Move: Black Solution: https://gbud.in/gxh59n4

#### 70. Mate in 3 moves

Level: medium, Next Move: Black Solution: https://gbud.in/gxh59n4



Figure 98.1: Solve other puzzles @ https://gbud.in/chsgppz

## 98.1 Play chess for free



Figure 98.2: Play chess online for free. Solve puzzles and play with friends

Play chess for free at https://gbud.in/chs

We present you a platform to play chess online with friends for free. No need to install any app. You can play chess for free without registration or login.

Simple. You can do several chess related activities.

- 1. solve chess puzzles
-