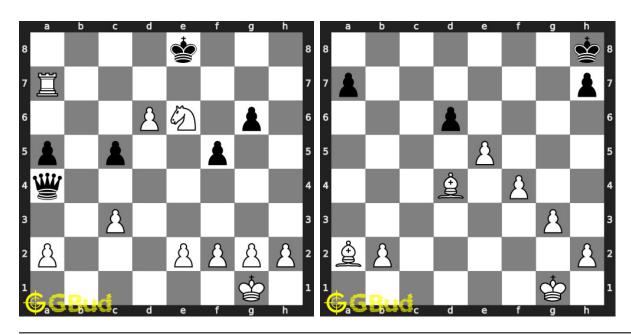

mes through improvement of your chess strategies and chess tactics. You can solve these Mate in 1 move puzzles online. Alternatively, you can also download the Mate in 1 move puzzles in pdf which is printable. You can print these Mate in 1 move problems worksheet and solve without internet. These mate in 1 chess puzzles are a subset of kids games.

Previous article: « Mate in 1 move puzzles 41 to 50

Next article : Mate in 1 move puzzles 61 to 70  $\times$ 

Back to top Contact Us

© GBud Games 2021

## Chapter 16

# Mate in 1 move puzzles 61 to 70



61. Mate in 1 move

 62. You lost your queen. What will you o



### 63. Mate in 1 move

Level: easy, Next Move: White Solution: https://gbud.in/g3kcx24

## 64. Mate in 1 move

Level: easy, Next Move: Black Solution: https://gbud.in/g3kcx24



## 65. Mate in 1 move

Level: easy, Next Move: White Solution: https://gbud.in/g3kcx24

## 66. Mate in 1 move

Level: easy, Next Move: White Solution: https://gbud.in/g3kcx24



## 67. Mate in 1 move

Level: easy, Next Move: White Solution: https://gbud.in/g3kcx24

## 68. Mate in 1 move

Level: easy, Next Move: Black Solution: https://gbud.in/g3kcx24



### 69. Mate in 1 move

Level: easy, Next Move: White Solution: https://gbud.in/g3kcx24

## 70. Opponent missed a checkmate. What

Level: easy, Next Move: Black Solution: https://gbud.in/g3kcx24



Figure 16.1: Solve other puzzles @ https://gbud.in/chsgppz

## 16.1 Play chess for free



Figure 16.2: Play chess online for free. Solve puzzles and play with friends

Play chess for free at https://gbud.in/chs

We present you a platform to pl