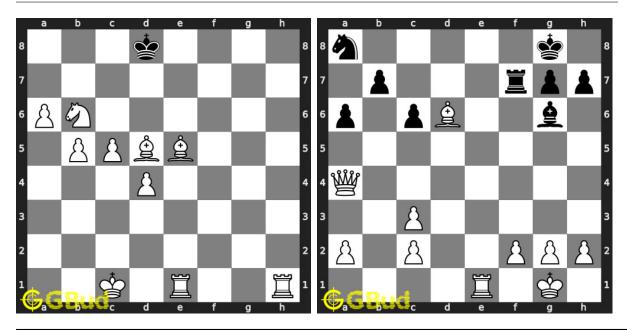

line. Alternatively, you can also

download the hard chess puzzles in pdf which is printable. You can print these hard chess problems worksheet and solve without internet.

Previous article: « Hard Chess Puzzles 31 to 40

Next article : Hard Chess Puzzles 51 to 60  $\times$ 

Back to top Contact Us

 $\odot$  GBud Games 2021

## Chapter 133

# Hard Chess Puzzles 51 to 60



#### 51. Mate in 4 moves

Level: Hard, Next Move: White Solution: https://gbud.in/gl3wd34

#### 52. Mate in 3 moves

Level: Hard, Next Move: Black Solution: https://gbud.in/gl3wd34



#### 53. Promote your pawn in 4 moves 54. Gain rook



#### 55. Gain queen

Level: Hard, Next Move: White Solution: https://gbud.in/gl3wd34

#### 56. Get a queen in 5 moves

Level: Hard, Next Move: White Solution: https://gbud.in/gl3wd34



#### 57. Mate in 2 moves

Level: Hard, Next Move: White Solution: https://gbud.in/gl3wd34

#### 58. Gain knight

Level: Hard, Next Move: White Solution: https://gbud.in/gl3wd34



#### 59. Mate in 2 moves

Level: Hard, Next Move: White Solution: https://gbud.in/gl3wd34

#### 60. Mate in 3 moves

Level: Hard, Next Move: Black, Solution: https://gbud.in/gl3wd34



Figure 133.1: Solve other puzzles @ https://gbud.in/chsgppz

### 133.1 Play chess for free



Figure 133.2: Play chess online for free. Solve puzzles and play with friends

Play chess for free at https://gbud.in/chs

We present you a platform to play chess online with friends for free. No need to install any app. You can play chess for free without registration or login.

Simple. You can do several chess related activities.

- 1.