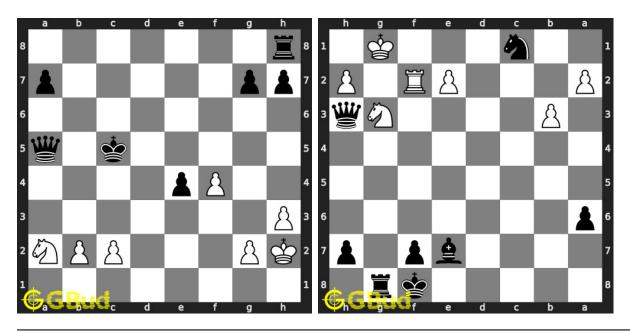

ese chess strategy puzzles online. Alternatively, you can also download the chess strategy puzzles in pdf which is printable. You can print these chess strategy problems worksheet and solve without internet. These chess strategy puzzles are a subset of kids games.

These puzzles target different chess strategies such as discovered attack, discovered double attack, fourpawns attack, stonewall attack, trompowsky attack, undermining, windmill, xray, normal, Richter-Rauzer attack, Sozin attack, desparado, overloading, squeeze, swindle, zugzwang, zwischenschach and zwischenzug.

Previous article : « Chess strategy puzzles 111 to 120  $\,$ 

Next article : Chess strategy puzzles 131 to 140  $\times$ 

Back to top Contact Us

© GBud Games 2021

# Chapter 160

# Chess strategy puzzles 131 to 140



## 131. Gain queen

Level: Medium, Next Move: White Level: Hard, Next Move: Black Solution: https://gbud.in/g0dyjq4

#### 132. Mate in 4 moves

Solution: https://gbud.in/g0dyjq4



#### 133. Mate in 2 moves

Level: Easy, Next Move: White Solution: https://gbud.in/g0dyjq4

#### 134. Mate in 2 moves

Level: Medium, Next Move: Black Solution: https://gbud.in/g0dyjq4



#### 135. Mate in 3 moves

Level: Hard, Next Move: White Solution: https://gbud.in/g0dyjq4

# 136. Get a queen in 2 moves

Level: Easy, Next Move: Black Solution: https://gbud.in/g0dyjq4



#### 137. Mate in 2 moves

Level: Medium, Next Move: Black Level: Hard, Next Move: Black Solution: https://gbud.in/g0dyjq4

#### 138. Mate in 3 moves

Solution: https://gbud.in/g0dyjq4



#### 139. Mate in 2 moves

Level: Easy, Next Move: