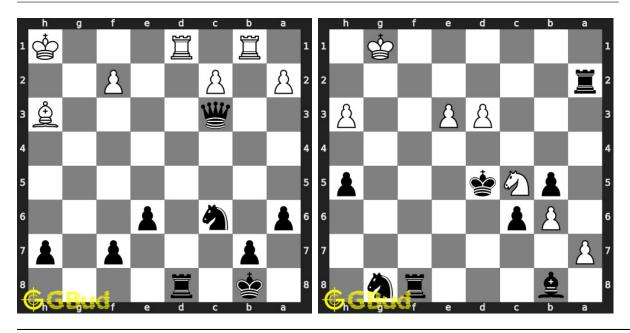

are stronger than the knights or bishops.

Previous article: « Chess rook puzzles 31 to 40

Next article: Chess rook puzzles 51 to 60 »

Back to top Contact Us

© GBud Games 2021

## Chapter 216

# Chess rook puzzles 51 to 60



#### 51. Mate in 3 moves

Level: hard, Next Move: Black Solution: https://gbud.in/gs5b8c4

### 52. Gain opponent's queen in 2 moves

Level: easy, Next Move: White Solution: https://gbud.in/gs5b8c4



#### 53. Mate in 2 moves

Level: medium, Next Move: Black Level: hard, Next Move: White Solution: https://gbud.in/gs5b8c4

#### 54. Mate in 3 moves

Solution: https://gbud.in/gs5b8c4



#### 55. Mate in 2 moves

Level: medium, Next Move: Black Solution: https://gbud.in/gs5b8c4

#### 56. Mate in 3 moves

Level: hard, Next Move: White Solution: https://gbud.in/gs5b8c4



#### 57. Mate in 2 moves

Level: easy, Next Move: Black Solution: https://gbud.in/gs5b8c4

#### 58. Mate in 2 moves

Level: medium, Next Move: Black Solution: https://gbud.in/gs5b8c4



#### 59. Mate in 3 moves

Level: hard, Next Move: Black Solution: https://gbud.in/gs5b8c4

#### 60. Mate in 2 moves

Level: medium, Next Move: Black Solution: https://gbud.in/gs5b8c4



Figure 216.1: Solve other puzzles @ https://gbud.in/chsgppz

## 216.1 Play chess for free



Figure 216.2: Play chess online for free. Solve puzzles and play with friends

Play chess for free at https://gbud.in/chs

We present you a platform to play chess online with friends for free. No need to install any app. You can play chess for free without registration or login.

Simple. You can do several chess related activities.