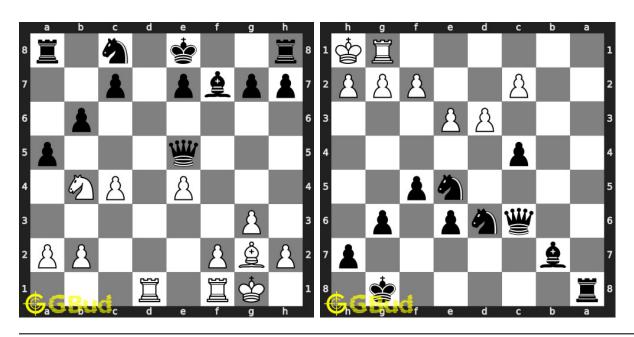

net. These chess rook puzzles are a subset of kids games.

Each player has two rooks. The shape of the top portion of rook loosely represents a castle turret. The rook is also called a castle. Rooks are stronger than the knights or bishops.

Previous article: « Chess rook puzzles 11 to 20

Next article: Chess rook puzzles 31 to 40 »

Back to top Contact Us

© GBud Games 2021

## Chapter 214

# Chess rook puzzles 31 to 40



#### 31. Mate in 1 move

Level: Easy, Next Move: White Solution: https://gbud.in/g2ph1f4

#### 32. Mate in 1 move

Level: Easy, Next Move: White Solution: https://gbud.in/g2ph1f4



#### 33. Mate in 5 moves

Level: Hard, Next Move: Black Solution: https://gbud.in/g2ph1f4

#### 34. Gain queen in 2 moves

Level: Medium, Next Move: Black Solution: https://gbud.in/g2ph1f4



#### 35. Gain opponent's queen in 2 moves 36. Mate in 2 moves

Level: Medium, Next Move: White Solution: https://gbud.in/g2ph1f4

Level : Medium, Next Move : Black

Solution: https://gbud.in/g2ph1f4



#### 37. Mate in 3 moves

Level: Hard, Next Move: Black Solution: https://gbud.in/g2ph1f4

#### 38. Mate in 4 moves

Level: Hard, Next Move: White Solution: https://gbud.in/g2ph1f4



### 39. Gain opponent's queen in 2 moves 40. Mate in 3 moves

Level : Medium, Next Move : White Level : Hard, Next Move : Black Solution : https://gbud.in/g2ph1f4 Solution : https://gbud.in/g2ph1f4



Figure 214.1: Solve other puzzles @ https://gbud.in/chsgppz

## 214.1 Play chess for free



Figure 214.2: Play chess online for free. Solve puzzles and play with friends

Play chess for free at https://gbud.in/