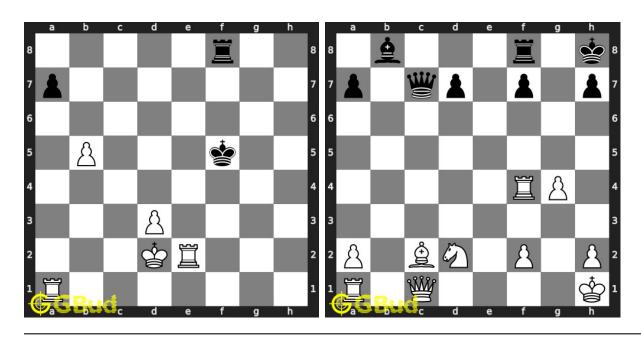

$\odot$  GBud Games 2021

# Chapter 136

# Hard Chess Puzzles 81 to 90



### 81. Mate in 4 moves

Level: Hard, Next Move: White Solution: https://gbud.in/g1n34l4

### 82. Gain knight

Level: Hard, Next Move: White Solution: https://gbud.in/gln34l4



### 83. Gain queen

Level: Hard, Next Move: White Solution: https://gbud.in/g1n34l4

### 84. Mate in 3 moves

Level: Hard, Next Move: White Solution: https://gbud.in/g1n34l4



### 85. Mate in 3 moves

Level: Hard, Next Move: White Solution: https://gbud.in/g1n34l4

### 86. Mate in 3 moves

Level: Hard, Next Move: White Solution: https://gbud.in/g1n34l4



### 87. Gain opponent's queen

Level: Hard, Next Move: White Solution: https://gbud.in/g1n34l4

### 88. Mate in 3 moves

Level: Hard, Next Move: White Solution: https://gbud.in/g1n34l4



### 89. Mate in 3 moves

Level: Hard, Next Move: White Solution: https://gbud.in/g1n34l4

### 90. Mate in 2 moves

Level: Hard, Next Move: White Solution: https://gbud.in/g1n34l4



Figure 136.1: Solve other puzzles @ https://gbud.in/chsgppz

## 136.1 Play chess for free



Figure 136.2: Play chess online for free. Solve puzzles and play with friends

Play chess for free at https://gbud.in/chs

We present you a platform to play chess online with friends for free. No need to install any app. You can play chess for free without registration or login.

Simple. You can do several chess related activities.

- 1. solve chess puzzles
- 2. learn about chess
- 3. play chess with computer
- 4. play chess with friend
- 5. create your own chess games
- 6. fen viewer
- 7. fen editor
- 8. fen generato