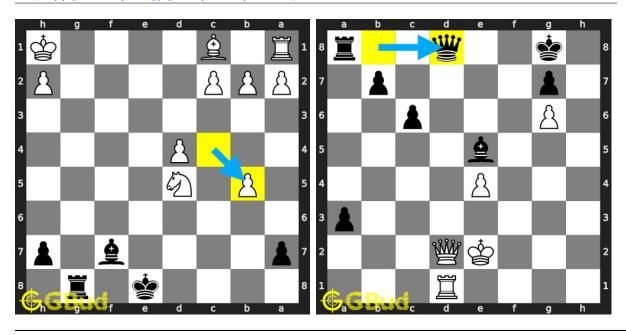

ce puzzles 121 to 130 and improve your chess games through improvement of your chess strategies and chess tactics. You can solve these chess sacrifice excercises online. Alternatively, you can also download the chess sacrifice puzzles in pdf which is printable. You can print these chess sacrifice problems worksheet and solve without internet. These chess sacrifice puzzles are a subset of kids games.

Previous article: « Chess sacrifice puzzles 111 to 120

Next article : Chess sacrifice puzzles 131 to 140  $\times$ 

Back to top Contact Us

© GBud Games 2021

# Chapter 89

# Chess sacrifice puzzles 131 to 140



131. Mate in 4 moves

Level: hard, Next Move: Black Solution: https://gbud.in/g2kp844 132. Gain opponent's queen

Level: medium, Next Move: White Solution: https://gbud.in/g2kp844



#### 133. Mate in 1 move

Level: easy, Next Move: Black Solution: https://gbud.in/g2kp844

### 134. Mate in 2 moves

Level: medium, Next Move: White Solution: https://gbud.in/g2kp844



# 135. Mate in 3 moves

Level: hard, Next Move: Black Solution: https://gbud.in/g2kp844

136. Promote your pawn to a queen in 3

Level: hard, Next Move: Black Solution: https://gbud.in/g2kp844



#### 137. Mate in 2 moves

Level: medium, Next Move: White Solution: https://gbud.in/g2kp844

### 138. Mate in 3 moves

Level: medium, Next Move: Black Solution: https://gbud.in/g2kp844



# 139. Mate in 2 moves

Level: medium, Next Move: White Solution: https://gbud.in/g2kp844

# 140. Checkmate after a decoy move

Level: medium, Next Move: Black Solution: https://gbud.in/g2kp844



Figure 89.1: Solve other puzzl