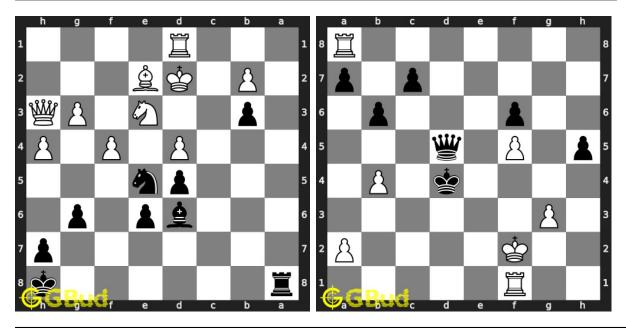

zzles online. Alternatively, you can also download the chess rook puzzles in pdf which is printable. You can print these chess rook problems worksheet and solve without internet. These chess rook puzzles are a subset of kids games.

Each player has two rooks. The shape of the top portion of rook loosely represents a castle turret. The rook is also called a castle. Rooks are stronger than the knights or bishops.

Previous article: « Chess rook puzzles 61 to 70

Next article: Chess rook puzzles 81 to 90 »

Back to top Contact Us

© GBud Games 2021

# Chapter 219

# Chess rook puzzles 81 to 90



## 81. Mate in 3 moves

Level: medium, Next Move: White Solution: https://gbud.in/grvcm94

## 82. Gain opponent's queen in 2 moves

Level: medium, Next Move: Black Solution: https://gbud.in/grvcm94



## 83. Mate in 2 moves

Level: medium, Next Move: Black Level: medium, Next Move: White Solution: https://gbud.in/grvcm94

## 84. Gain opponent's queen

Solution: https://gbud.in/grvcm94



## 85. Mate in 2 moves

Level: medium, Next Move: White Solution: https://gbud.in/grvcm94

## 86. Mate in 1 move

Level: easy, Next Move: White Solution: https://gbud.in/grvcm94



#### 87. Mate in 2 moves

Level: medium, Next Move: White Level: hard, Next Move: Black Solution: https://gbud.in/grvcm94

## 88. Mate in 3 moves

Solution: https://gbud.in/grvcm94



## 89. Mate in 2 moves

Level: medium, Next Move: White Level: medium, Next Move: Black Solution: https://gbud.in/grvcm94

## 90. Mate in 3 moves

Solution: https://gbud.in/grvcm94



Figure 219.1: Solve other puzzles @ https://gbud.in/chsgppz