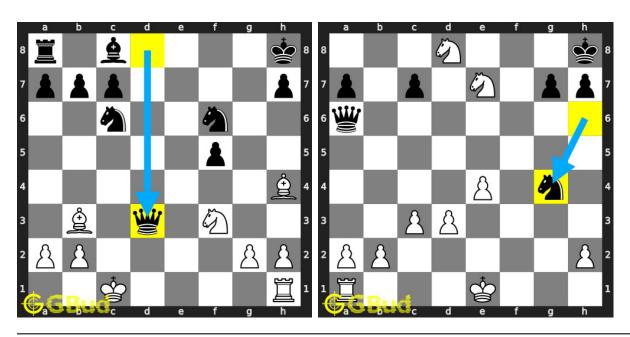

© GBud Games 2021

# Chapter 88

# Chess sacrifice puzzles 121 to 130



121. Mate in 2 moves

Level: easy, Next Move: Black Solution: https://gbud.in/g9pxpb4 122. Mate in 3 moves

Level: hard, Next Move: White Solution: https://gbud.in/g9pxpb4



### 123. Mate in 4 moves

Level: hard, Next Move: White Solution: https://gbud.in/g9pxpb4

### 124. Mate in 2 moves

Level: medium, Next Move: White Solution: https://gbud.in/g9pxpb4



# 125. Mate in 2 moves

Level: medium, Next Move: White Solution: https://gbud.in/g9pxpb4

### 126. Mate in 3 moves

Level: hard, Next Move: White Solution: https://gbud.in/g9pxpb4



### 127. Mate in 3 moves

Level: hard, Next Move: Black Solution: https://gbud.in/g9pxpb4

### 128. Mate in 3 moves

Level: hard, Next Move: Black Solution: https://gbud.in/g9pxpb4



129. You lost your queen. What will you do 130. Mate in 1 move

Level: easy, Next Move: White Solution: https://gbud.in/g9pxpb4 Level: easy, Next Move: White Solution: https://gbud.in/g9px



Figure 88.1: Solve other puzzles @ https://gbud.in/chsgppz

# 88.1 Play chess for free



Figure 88.2: Play chess online for free. Solve puzzles and play with friends

Play chess for free at https://gbud.in/chs

We present you a platform to play chess online with friends for free. No need to install any app. You can play chess for free without registration or login.

Simple. You can do several chess related activities.

- 1. solve chess puzzles
- 2. learn about chess
- 3. play chess with computer
- 4. play chess with friend
- 5. create your own chess games
- 6. fen viewer
- 7. fen editor
- 8. fen ge