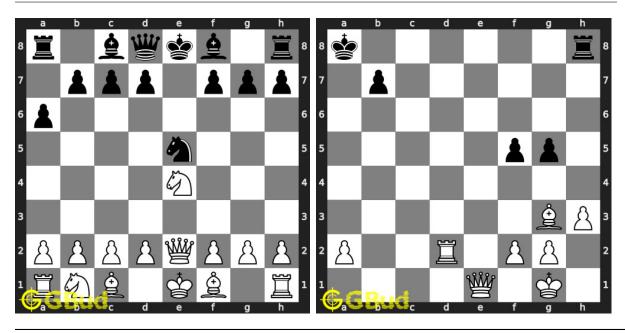

zles are a subset of kids games.

Previous article: « Mate in 1 move puzzles 71 to 80

Next article : Mate in 2 moves puzzles 11 to 20  $\times$ 

Back to top Contact Us

© GBud Games 2021

# Chapter 67

# Mate in 2 moves puzzles 11 to 20



#### 11. Mate in 2 moves

Level: Medium, Next Move: White Level: Easy, Next Move: White Solution: https://gbud.in/glq7804

#### 12. Mate in 2 moves

Solution: https://gbud.in/glq7804



#### 13. Mate in 2 moves

Level: Medium, Next Move: White Level: Medium, Next Move: Black Solution: https://gbud.in/glq7804

#### 14. Mate in 2 moves

Solution: https://gbud.in/glq7804



#### 15. Mate in 2 moves

Level: Hard, Next Move: White Solution: https://gbud.in/glq7804

#### 16. Mate in 2 moves

Level: Medium, Next Move: Black Solution: https://gbud.in/glq7804



#### 17. Mate in 2 moves

Level: Medium, Next Move: White Level: Medium, Next Move: White Solution: https://gbud.in/glq7804

#### 18. Mate in 2 moves

Solution: https://gbud.in/glq7804



#### 19. Mate in 2 moves

Level: Medium, Next Move: White Solution: https://gbud.in/glq7804

#### 20. Mate in 2 moves

Level: Medium, Next Move: White Solution: https://gbud.in/glq7804



Figure 67.1: Solve other puzzles @ https://gbud.in/chsgppz

## 67.1 Play chess for free



Figure 67.2: Play chess online for free. Solve puzzles and play with friends

Play chess for free at https://gbud.in/chs

We present you a platform to play chess online with friends for free. No need to install any app. You can play chess for free without registration or login.

Simple. You can do several chess related activities