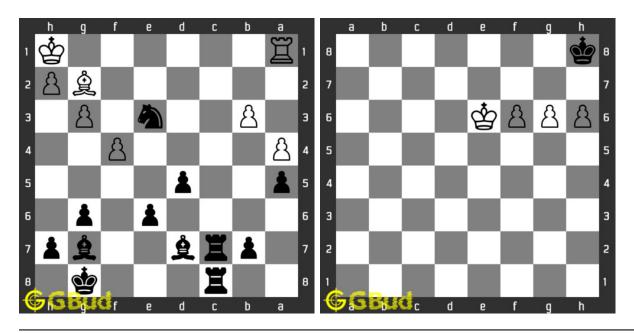

Solve these Sacrifice puzzles 151 to 160 puzzles online or view solutions by scanning this QR code or goto the link below

# https://gbud.in/gj1w3q4

Solve these chess sacrifice puzzles 151 to 160 and improve your chess games through improvement of your chess strategies and chess tactics. You can solve these chess sacrifice excercises online. Alternatively, you can also download the chess sacrifice puzzles in pdf which is printable. You can print these chess sacrifice problems worksheet and solve without internet. These chess sacrifice puzzles are a subset of kids games.

Previous article: « Chess sacrifice puzzles 141 to 150

Next article: Chess sacrifice puzzles 21 to 30 »

Back to top

# Contact Us

 $\ \, {\mathbb O}$  GBud Games 2021

# Chapter 92

# Mate in 3 chess puzzles 1 to 10



# 1. Mate in 3 Moves

Level: Hard, Next Move: Black Solution: https://gbud.in/g3wlvm4

# 2. Mate in 3 Moves

Level: Hard, Next Move: White Solution: https://gbud.in/g3wlvm4



#### 3. Mate in 3 Moves

Level: Hard, Next Move: White Solution: https://gbud.in/g3wlvm4

### 4. Mate in 3 Moves

Level: Hard, Next Move: White Solution: https://gbud.in/g3wlvm4



# 5. Mate in 3 Moves

Level: Hard, Next Move: White Solution: https://gbud.in/g3wlvm4

### 6. Mate in 3 Moves

Level: Hard, Next Move: White Solution: https://gbud.in/g3wlvm4



### 7. Mate in 3 Moves

Level: Hard, Next Move: White Solution: https://gbud.in/g3wlvm4

### 8. Mate in 3 moves

Level: Hard, Next Move: White Solution: https://gbud.in/g3wlvm4



# 9. Mate in 3 moves

Level: Hard, Next Move: White Solution: https://gbud.in/g3wlv