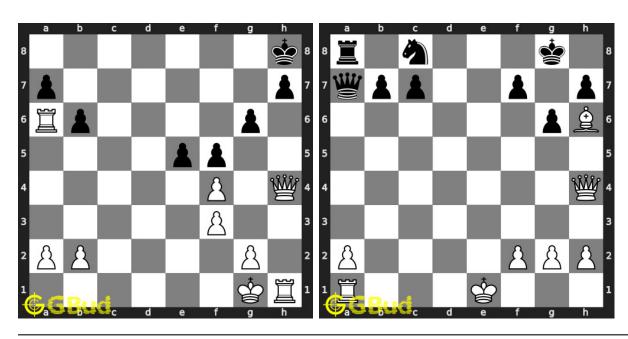

lems are a subset of kids games.

You can solve these easy chess puzzles online. Alternatively, you can also

download the easy chess puzzles in pdf which is printable. You can print these easy chess problems worksheet and solve without internet.

Previous article: « Easy Chess Puzzles 131 to 140

Next article : Easy Chess Puzzles 31 to 40  $\times$ 

Back to top Contact Us

 $\odot$  GBud Games 2021

# Chapter 103

# Easy Chess Puzzles 31 to 40



# 31. Gain knight

Level: Easy, Next Move: White Solution: https://gbud.in/gpdy704

# 32. Castle your king

Level: Easy, Next Move: Black Solution: https://gbud.in/gpdy704



# 33. Gain Bishop

Level: Easy, Next Move: White Solution: https://gbud.in/gpdy704

## 34. Mate in 1 move

Level: Easy, Next Move: White Solution: https://gbud.in/gpdy704



## 35. Mate in 1 move

Level: Easy, Next Move: White Solution: https://gbud.in/gpdy704

#### 36. Mate in 1 move

Level: Easy, Next Move: White Solution: https://gbud.in/gpdy704



# 37. Gain pieces after opponents mistake

Level: Easy, Next Move: White Solution: https://gbud.in/gpdy704

## 38. Give a discovered check

Level: Easy, Next Move: White Solution: https://gbud.in/gpdy704



#### 39. Have an en passant capture

Level : Easy, Next Move : Black Solution : https://gbud.in/gpdy704

## 40. Mate in 1 move

Level: Easy, Next Move: White Solution: https://gbud.in/gpdy704



Figure 103.1: Solve other puzzles @ https://gbud.in/chsgppz

# 103.1 Play chess for free



Figure 103.2: Play chess online for free. Solve puzzles and play with friends

Play chess for free at https://gbud.in/chs

W