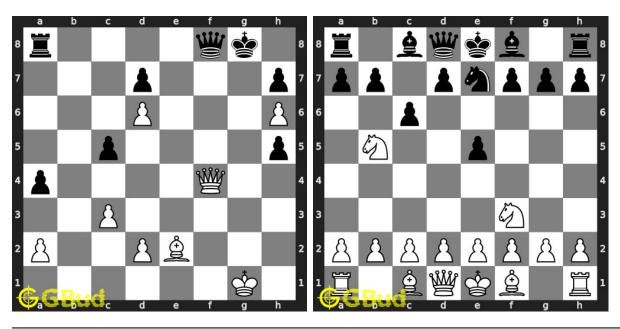

games.



Figure 32.3: Solve these Endgame puzzles 121 to 130 puzzles online or view solutions by scanning this QR code or goto the link below

### https://gbud.in/gwlbd74

Solve these chess endgame puzzles 121 to 130 and improve your chess games through improvement of your chess strategies and chess tactics. You can solve these chess endgame exercises online. Alternatively, you can also download the chess endgame puzzles in pdf which is printable. You can print these chess endgame problems worksheet and solve without internet. These chess endgame puzzles are a subset of kids games.

Previous article: « Chess endgame puzzles 111 to 120

Next article : Chess endgame puzzles 131 to 140  $\times$ 

Back to top Contact Us

© GBud Games 2021

## Chapter 33

# Chess endgame puzzles 131 to 140



### 131. Mate in 3 moves

Level: Hard, Next Move: White Solution: https://gbud.in/gc8r094

### 132. Mate in 1 move

Level: Easy, Next Move: White Solution: https://gbud.in/gc8r094



### 133. Mate in 2 moves

Level: Medium, Next Move: Black Level: Hard, Next Move: Black Solution: https://gbud.in/gc8r094

### 134. Get a queen in 4 moves

Solution: https://gbud.in/gc8r094



### 135. Mate in 1 move

Level: Easy, Next Move: White Solution: https://gbud.in/gc8r094

### 136. Mate in 2 moves

Level: Medium, Next Move: White Solution: https://gbud.in/gc8r094



### 137. Mate in 3 moves

Level: Hard, Next Move: White Solution: https://gbud.in/gc8r094

### 138. Mate in 1 move

Level: Easy, Next Move: White Solution: https://gbud.in/gc8r094



### 139. Mate in 3 moves

Level: Hard, Next Move: Whit