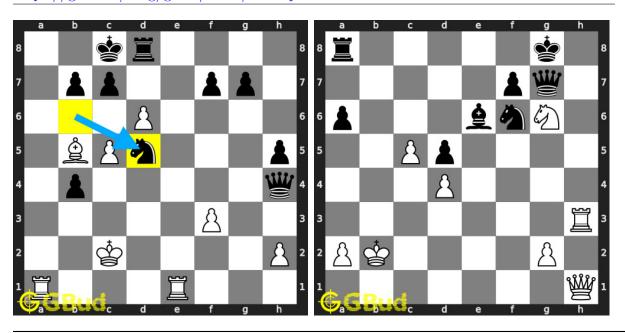

of kids games.

Previous article: « Chess sacrifice puzzles 121 to 130

Next article : Chess sacrifice puzzles 141 to 150  $\times$ 

Back to top Contact Us

© GBud Games 2021

# Chapter 90

# Chess sacrifice puzzles 141 to 150



# 141. Gain opponent's rook

Level: hard, Next Move: Black Solution: https://gbud.in/gpsq224

# 142. Mate in 2 moves

Level: medium, Next Move: White Solution: https://gbud.in/gpsq224



### 143. Mate in 3 moves

Level: hard, Next Move: Black Solution: https://gbud.in/gpsq224

## 144. Mate in 3 moves

Level: hard, Next Move: Black Solution: https://gbud.in/gpsq224



# 145. Mate in 2 moves

Level: hard, Next Move: White Solution: https://gbud.in/gpsq224

# 146. What is the better move than losing

Level: easy, Next Move: White Solution: https://gbud.in/gpsq224



147. How do you respond after losing your queen

Level: easy, Next Move: White Solution: https://gbud.in/gpsq224

148. Mate in 2 moves
Level: medium, Next Mov

Solution: https://gbud.in



# 149. Mate in 2 moves

Level: medium, Next Move: White Solution: https://gbud.in/gpsq224

### 150. Mate in 3 moves

Level: hard, Next Move: White Solution: https://gbud.in/gpsq224



Figure 90.1: Solve other puzzles @ https://gbud.in/chsgppz

# 90.1 Play chess for free



Figure 90.2: Play chess online for free. Solve puzzles and play with friends

Play chess for free at https://gbud.in/chs

We present you a platform to play chess online with friends for free. No need to install any app. You can play chess for free without registration or login.

Simple. You can do several chess related activities.

-