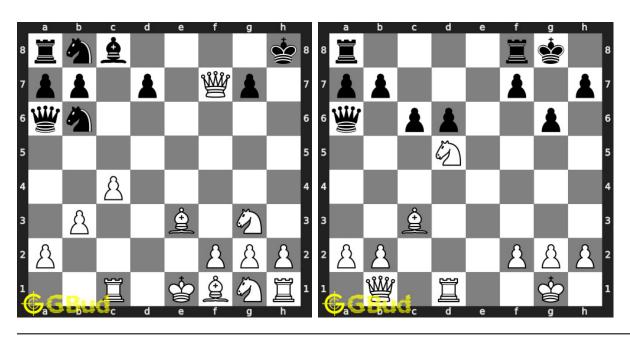

## Contents

| 1        | Chess puzzle collections                              | 52  |
|----------|-------------------------------------------------------|-----|
|          | 1.1 Free chess puzzle collections                     | 52  |
|          | 1.2 Chess puzzles collections                         | 52  |
|          | 1.3 Download chess puzzles worksheets pdf             | 59  |
|          | 1.4 Chess puzzle collections - individual collections | 65  |
|          | 1.5 Play chess for free                               | 72  |
| <b>2</b> | Chess avoid checkmate puzzles 1 to 10                 | 75  |
|          | 2.1 Play chess for free                               | 78  |
| 3        | Avoid checkmate puzzles 11 to 20                      | 81  |
|          | 3.1 Play chess for free                               | 83  |
| 4        | Chess battery puzzles 1 to 10                         | 86  |
|          | 4.1 Play chess for free                               | 89  |
| 5        | Chess battery puzzles 11 to 20                        | 92  |
|          | 5.1 Play chess for free                               | 95  |
| 6        | Chess battery puzzles 21 to 30                        | 98  |
|          | 6.1 Play chess for free                               | 101 |
| 7        | Chess battery puzzles 31 to 40                        | 104 |
|          | 7.1 Play chess for free                               | 107 |
| 8        | Chess battery puzzles 41 to 50                        | 110 |
|          | 8.1 Play chess for free                               | 113 |
| 9        | Chess battery puzzles 51 to 60                        | 116 |
|          | 9.1 Play chess for free                               | 117 |
| 10       | Mate in 1 move puzzles 1 to 10                        | 120 |