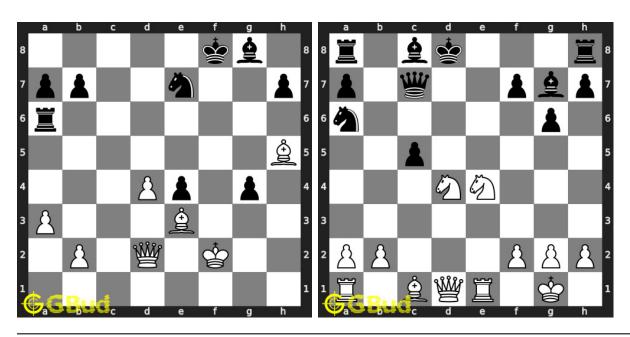

Games 2021

## Chapter 225

# Chess queen puzzles 31 to 40



#### 31. Mate in 2 moves

Level: Medium, Next Move: White Level: Hard, Next Move: Black Solution: https://gbud.in/g9sffr4

#### 32. Mate in 5 moves

Solution: https://gbud.in/g9sffr4



#### 33. Mate in 4 moves

Level: Hard, Next Move: White Solution: https://gbud.in/g9sffr4

#### 34. Mate in 1 move

Level: Easy, Next Move: White Solution: https://gbud.in/g9sffr4



#### 35. Mate in 2 moves

Level: Medium, Next Move: Black Solution: https://gbud.in/g9sffr4

#### 36. Mate in 3 moves

Level: Hard, Next Move: Black Solution: https://gbud.in/g9sffr4



#### 37. Mate in 3 moves

Level: Hard, Next Move: Black Solution: https://gbud.in/g9sffr4

#### 38. Mate in 3 moves

Level: Hard, Next Move: Black Solution: https://gbud.in/g9sffr4



#### 39. Mate in 2 moves

Level: Medium, Next Move: White Solution: https://gbud.in/g9sffr4

#### 40. Mate in 3 moves

Level: Hard, Next Move: White Solution: https://gbud.in/g9sffr4



Figure 225.1: Solve other puzzles @ https://gbud.in/chsgppz

## 225.1 Play chess for free



Figure 225.2: Play chess online for free. Solve puzzles and play with friends

Play chess for free at https://gbud.in/chs

We present you a platform to play chess online with friends for free. No need to install any app. You can play chess for free without registration or login.

Simple. You can do several chess related activities.

- 1. solve chess puzzles
- 2. learn about chess
- 3. play chess with computer
- 4. play chess with friend
- 5. create your own chess games
- 6. fen viewer
- 7. fen editor
- 8. fen gene