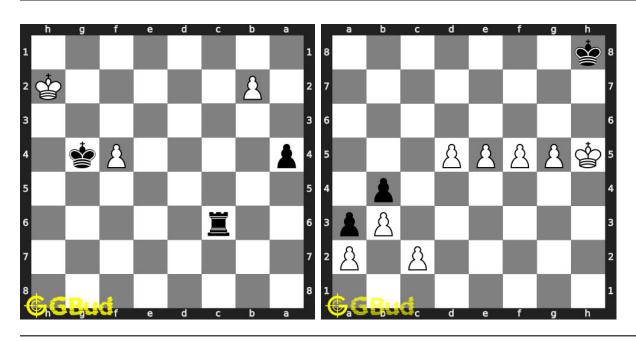

uzzles 1 to 10



## 1. Will you capture the unsupported knight

Level: Easy, Next Move: Black Solution: https://gbud.in/g67tlw4

## 2. Mate in one move

Level: Easy, Next Move: White Solution: https://gbud.in/g67tl



#### 3. Take advantage of opponents mistake

Level: Easy, Next Move: White Solution: https://gbud.in/g67tlw4

#### 4. Mate in 2 moves

Level: Easy, Next Move: White Solution: https://gbud.in/g67tlw4



#### 5. Avoid check mate in one move

Level: Easy, Next Move: White Solution: https://gbud.in/g67tlw4

#### 6. Mate in 2 moves

Level: Medium, Next Move: White Solution: https://gbud.in/g67tlw4



#### 7. Mate in 2 moves

Level: Medium, Next Move: White Level: Hard, Next Move: White Solution: https://gbud.in/g67tlw4

#### 8. Mate in 3 moves

Solution: https://gbud.in/g67tlw4



#### 9. Mate in 5 moves

Level: Hard, Next Move: Black Solution: https://gbud.in/g67tlw4

#### 10. Mate in 6 moves

Level: Hard, Next Move: White Solution: https://gbud.in/g67tlw4



Figure 177.1: Solve other puzzles @ https://gbud.in/chsgppz

# 177.1 Play chess for free



Figure 177.2: Play chess online for free. Solve puzzles and play with friends

Play chess for free at https://gbud.in/chs

We present you a platform to play chess online with friends for free. No need to install any app. You can play chess for free without registration or login.

Simple. You can do several chess related activities.

- 1. solve chess puzzles
- 2. learn about chess
- 3. play chess with computer
- 4. play chess with friend
- 5. create your own chess games
- 6. fen viewer
- 7. fen editor
- 8. fen generato