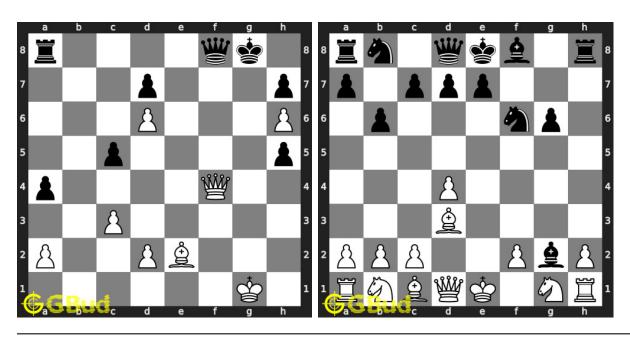

\ \, {\mathbb O}$  GBud Games 2021

# Chapter 239

# Chess bishop puzzles 1 to 10



## 1. Mate in 1 move

Level: Easy, Next Move: White Solution: https://gbud.in/g159qh4

# 2. Do a bishop fork

Level: Easy, Next Move: White Solution: https://gbud.in/g159qh4



# 3. Mate in 2 moves

Level: Hard, Next Move: Black Solution: https://gbud.in/g159qh4

### 4. Mate in 1 move

Level: Easy, Next Move: White Solution: https://gbud.in/g159qh4



# 5. Mate in 3 moves

Level: Hard, Next Move: White Solution: https://gbud.in/g159qh4

# 6. Mate in 3 moves

Level: Medium, Next Move: White Solution: https://gbud.in/g159qh4



# 7. Mate in 2 moves

Level: Medium, Next Move: Black Level: Medium, Next Move: Black Solution: https://gbud.in/g159qh4

# 8. Gain opponent's rook

Solution: https://gbud.in/g159qh4



# 9. Mate in 3 moves

Level: Hard, Next Move: White Solution: https://gbud.in/g159qh4

# 10. Mate in 1 move

Level: Easy, Next Move: White Solution: https://gbud.in/g159qh4



Figure 239.1: Solve other puzzles @ https://gbud.in/chsgppz

# 239.1 Play chess for free



Figure 239.2: Play chess online for free. Solve puzzles and play with friends

Play chess for free at https://gbud.in/chs

We present you a platform to play chess online with friends for free. No need to install any app. You can play chess for free without registration or login.

Simple. You can do several chess related activities.

- 1. solve chess puzzles
- 2. learn about chess
- 3. play chess with computer
- 4. play chess with friend
- 5. create your own chess games
- 6. fen viewer
- 7. fen editor
- 8. fen generator
- 9.