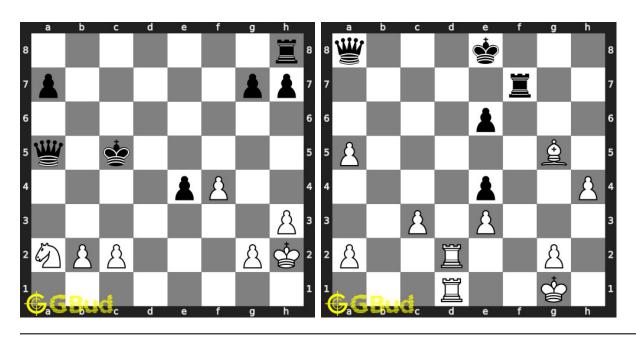

## Contents

| 1        | Chess puzzle collections                              | 52  |
|----------|-------------------------------------------------------|-----|
|          | 1.1 Free chess puzzle collections                     | 52  |
|          | 1.2 Chess puzzles collections                         | 52  |
|          | 1.3 Download chess puzzles worksheets pdf             | 59  |
|          | 1.4 Chess puzzle collections - individual collections | 65  |
|          | 1.5 Play chess for free                               | 72  |
| <b>2</b> | Chess avoid checkmate puzzles 1 to 10                 | 75  |
|          | 2.1 Play chess for free                               | 78  |
| 3        | Avoid checkmate puzzles 11 to 20                      | 81  |
|          | 3.1 Play chess for free                               | 83  |
| 4        | Chess battery puzzles 1 to 10                         | 86  |
|          | 4.1 Play chess for free                               | 89  |
| 5        | Chess battery puzzles 11 to 20                        | 92  |
|          | 5.1 Play chess for free                               | 95  |
| 6        | Chess battery puzzles 21 to 30                        | 98  |
|          | 6.1 Play chess for free                               | 101 |
| 7        | Chess battery puzzles 31 to 40                        | 104 |
|          | 7.1 Play chess for free                               | 107 |
| 8        | Chess battery puzzles 41 to 50                        | 110 |
|          | 8.1 Play chess for free                               | 113 |
| 9        | Chess battery puzzles 51 to 60                        | 116 |
|          | 9.1 Play chess for free                               | 117 |
| 10       | Mate in 1 move puzzles 1 to 10                        | 120 |