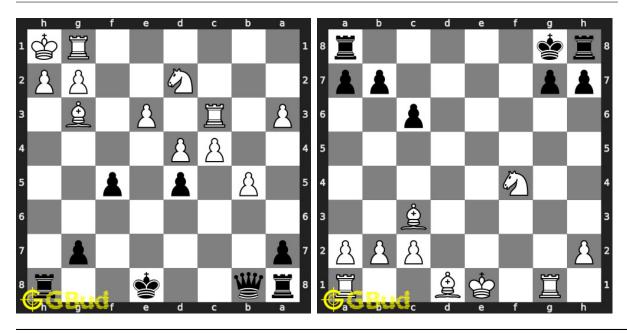

in 3 chess puzzles 41 to 50 and improve your chess games through improvement of your chess strategies and chess tactics. You can solve these Mate in 3 moves puzzles online. Alternatively, you can also download the Mate in 3 moves puzzles in pdf which is printable. You can print these Mate in 3 moves problems worksheet and solve without internet. These mate in 3 chess puzzles are a subset of kids games.

Previous article: « Mate in 3 moves puzzles 31 to 40

Next article : Mate in 3 moves puzzles 51 to 60  $\times$ 

Back to top Contact Us

© GBud Games 2021

## Chapter 97

# Mate in 3 moves puzzles 51 to 60



#### 51. Mate in 3 moves

Level: hard, Next Move: Black Solution: https://gbud.in/gvjcpg4

#### 52. Mate in 3 moves

Level: hard, Next Move: White Solution: https://gbud.in/gvjcpg4



Level: hard, Next Move: Black Solution: https://gbud.in/gvjcpg4

#### 54. Mate in 3 moves

Level: hard, Next Move: White Solution: https://gbud.in/gvjcpg4



#### 55. Mate in 3 moves

Level: hard, Next Move: White Solution: https://gbud.in/gvjcpg4

#### 56. Mate in 3 moves

Level: hard, Next Move: Black Solution: https://gbud.in/gvjcpg4



Level: hard, Next Move: Black Solution: https://gbud.in/gvjcpg4

#### 58. Mate in 3 moves

Level: hard, Next Move: White Solution: https://gbud.in/gvjcpg4



#### 59. Mate in 3 moves

Level: hard, Next Move: White Solution: https://gbud.in/gvjcpg4

#### 60. Mate in 3 moves

Level: hard, Next Move: White Solution: https://gbud.in/gvjcpg4



Figure 97.1: Solve other puzzles @ https://gbud.in/chsgppz

## 97.1 Play chess for free



Figure 97.2: Play chess