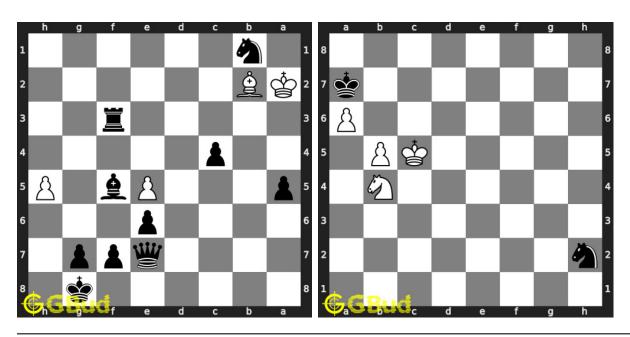

wns attack, stonewall attack, trompowsky attack, undermining, windmill, xray, normal, Richter-Rauzer attack, Sozin attack, desparado, overloading, squeeze, swindle, zugzwang, zwischenschach and zwischenzug.

Previous article : « Chess strategy puzzles 291 to 300  $\,$ 

Next article : Chess strategy puzzles 41 to 50  $\times$ 

Back to top Contact Us

© GBud Games 2021

## Chapter 151

# Chess strategy puzzles 41 to 50



41. Get the benefit of opponent's mistake 42. Gain a piece

Level: Easy, Next Move: White Level: Medium, Next Move: White Solution: https://gbud.in/g7m7dh4 Solution: https://gbud.in/g7m7dh4



#### 43. Mate in 4 moves

Level: Hard, Next Move: White Solution: https://gbud.in/g7m7dh4

#### 44. Mate in 1 move

Level: Easy, Next Move: White Solution: https://gbud.in/g7m7dh4



#### 45. Mate in 2 moves

Level: Medium, Next Move: Black Solution: https://gbud.in/g7m7dh4

#### 46. Mate in 3 moves

Level: Hard, Next Move: White Solution: https://gbud.in/g7m7dh4



#### 47. Mate in 1 move

Level: Easy, Next Move: White Solution: https://gbud.in/g7m7dh4

#### 48. Mate in 3 moves

Level: Medium, Next Move: White Solution: https://gbud.in/g7m7dh4



#### 49. Stalemate and draw

Level: Hard, Next Move: White Solution: https://gbud.in/g7m7dh4

#### 50. Mate in 1 move

Level: Easy, Next Move: Black Solution: https://gbud.in/g7m7dh4



Figure 151.1: Solve other puzzles @ https://gbud.in/chsgppz

## 151.1 Play chess for free



Figure 151.2: Play chess online for free. Solve puzzles and play with friends

Play chess for free at https://gbud.in/chs

We present you a platform