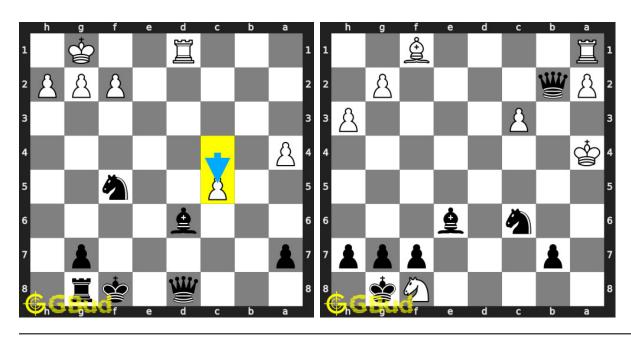

2021

# Chapter 140

# Hard Chess Puzzles 121 to 130



121. Mate in 3 moves

Level: hard, Next Move: White Solution: https://gbud.in/gfbrnk4

122. Mate in 3 moves

Level: hard, Next Move: Black Solution: https://gbud.in/gfbrnk4



123. Promote your pawn to a queen in 3 moves

Level: hard, Next Move: Black Solution: https://gbud.in/gfbrnk4 124. Free the a file for you Level: hard, Next Move: W

Solution: https://gbud.in/g



### 125. Mate in 3 moves

Level: hard, Next Move: Black Solution: https://gbud.in/gfbrnk4

### 126. Mate in 4 moves

Level: hard, Next Move: White Solution: https://gbud.in/gfbrnk4



### 127. Mate in 2 moves

Level: hard, Next Move: Black Solution: https://gbud.in/gfbrnk4

### 128. Gain opponent's rook

Level: hard, Next Move: Black Solution: https://gbud.in/gfbrnk4



### 129. Mate in 3 moves

Level: hard, Next Move: Black Solution: https://gbud.in/gfbrnk4

### 130. Mate in 3 moves

Level: hard, Next Move: Black Solution: https://gbud.in/gfbrnk4



Figure 140.1: Solve other puzzles @ https://gbud.in/chsgppz

## 140.1 Play chess for free



Figure 140.2: Play chess online for free. Solve puzzles and play with friends

Play chess for free at https://gbud.in/chs

We present you a platform to play chess online with friends for free. No need to install any app. You can play chess for free without registration or login.

Simple. You can do several chess related activities.

- 1. solve chess puzzles
- 2. learn about chess
- 3. play chess with computer
- 4. play chess with friend
- 5. create your own chess games
- 6. fen viewer
- 7. fen editor
- 8. fen genera