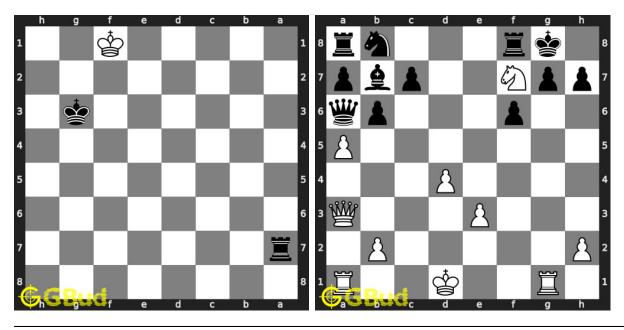

2 chess puzzles 61 to 70 and improve your chess games through improvement of your chess strategies and chess tactics. You can solve these Mate in 2 moves puzzles online. Alternatively, you can also download the Mate in 2 moves puzzles in pdf which is printable. You can print these Mate in 2 moves problems worksheet and solve without internet. These mate in 2 chess puzzles are a subset of kids games.

Previous article: « Mate in 2 moves puzzles 51 to 60

Next article : Mate in 2 moves puzzles 71 to 80  $\times$ 

Back to top Contact Us

© GBud Games 2021

## Chapter 73

# Mate in 2 moves puzzles 71 to 80



#### 71. Mate in 2 moves

Level: medium, Next Move: White Level: medium, Next Move: Black Solution: https://gbud.in/g0n4s54

#### 72. Mate in 2 moves

Solution: https://gbud.in/g0n4s54



Solution: https://gbud.in/g0n4s54

#### 74. Mate in 2 moves

Level: medium, Next Move: Black Level: medium, Next Move: White Solution: https://gbud.in/g0n4s54



#### 75. Mate in 2 moves

Level: easy, Next Move: Black Solution: https://gbud.in/g0n4s54

#### 76. Mate in 2 moves

Level: medium, Next Move: White Solution: https://gbud.in/g0n4s54



Level: medium, Next Move: White Solution: https://gbud.in/g0n4s54

#### 78. Mate in 2 moves

Level: medium, Next Move: White Solution: https://gbud.in/g0n4s54



#### 79. Mate in 2 moves

Level: medium, Next Move: White Solution: https://gbud.in/g0n4s54

#### 80. Mate in 2 moves

Level: medium, Next Move: Black Solution: https://gbud.in/g0n4s54



Figure 73.1: Solve other puzzles @ https://gbud.in/chsgppz

### 73.1 Play chess for free



Figure 7