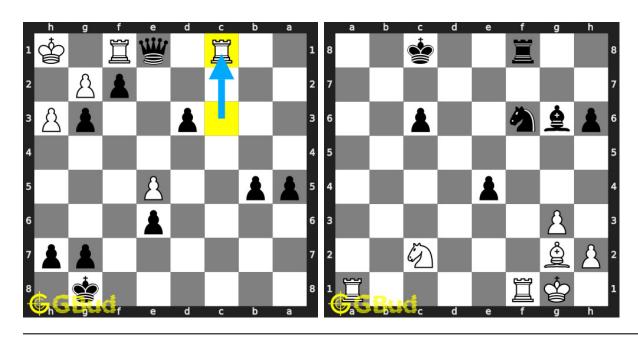

ct Us

© GBud Games 2021

# Chapter 218

# Chess rook puzzles 71 to 80



## 71. Mate in 2 moves

Level: medium, Next Move: White Level: hard, Next Move: White Solution: https://gbud.in/g27q9b4

## 72. Mate in 4 moves

Solution: https://gbud.in/g27q9b4



## 73. Mate in 2 moves

Level: medium, Next Move: White Level: hard, Next Move: White Solution: https://gbud.in/g27q9b4

## 74. Mate in 3 moves

Solution: https://gbud.in/g27q9b4



## 75. Mate in 2 moves

Level: medium, Next Move: White Solution: https://gbud.in/g27q9b4

## 76. Mate in 3 moves

Level: hard, Next Move: Black Solution: https://gbud.in/g27q9b4



#### 77. Mate in 3 moves

Level: hard, Next Move: White Solution: https://gbud.in/g27q9b4

## 78. Mate in 3 moves

Level: hard, Next Move: Black Solution: https://gbud.in/g27q9b4



## 79. Mate in 3 moves

Level: hard, Next Move: Black Solution: https://gbud.in/g27q9b4

## 80. Gain opponent's rook in 2 moves

Level: easy, Next Move: White Solution: https://gbud.in/g27q9b4



Figure 218.1: Solve other puzzles @ https://gbud.in/chsgppz

## 218.1 Play chess for free



Figure 218.2: Play chess online for free. Solve puzzles and play with friends

Play chess for free at https://gbud.in/chs

We present you a platform to play chess online with friends for free. No need to install any app. You can play chess for free without registration or login.

Simple. You can do several chess related activities.

- 1. solve chess puzzles
- 2. learn about chess
- 3. play chess with computer
- 4. play chess with friend
- 5. create your own chess games
- 6. fen viewer
- 7. fen editor
- 8