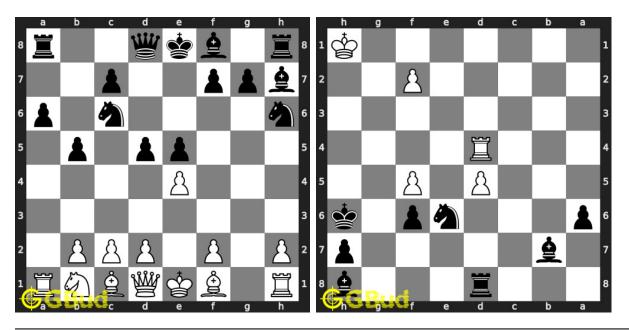

ve these chess strategy puzzles online. Alternatively, you can also download the chess strategy puzzles in pdf which is printable. You can print these chess strategy problems worksheet and solve without internet. These chess strategy puzzles are a subset of kids games.

These puzzles target different chess strategies such as discovered attack, discovered double attack, fourpawns attack, stonewall attack, trompowsky attack, undermining, windmill, xray, normal, Richter-Rauzer attack, Sozin attack, desparado, overloading, squeeze, swindle, zugzwang, zwischenschach and zwischenzug.

Previous article : « Chess strategy puzzles 71 to 80

Next article : Chess strategy puzzles 91 to 100  $\mathbin{>}$ 

Back to top Contact Us

© GBud Games 2021

## Chapter 156

# Chess strategy puzzles 91 to 100



Level: Easy, Next Move: White Solution: https://gbud.in/gvyk744

91. Give support to your pawn at e4 92. Capture opponent's rook in one

Level: Easy, Next Move: Black Solution: https://gbud.in/gvyk744



#### 93. Gain opponent's rook

Level: Medium, Next Move: White Level: Medium, Next Move: White Solution: https://gbud.in/gvyk744

#### 94. Mate in 3 moves

Solution: https://gbud.in/gvyk744



#### 95. Mate in 3 moves

Level: Hard, Next Move: White Solution: https://gbud.in/gvyk744

#### 96. Get a queen in 4 moves

Level: Hard, Next Move: Black Solution: https://gbud.in/gvyk744



#### 97. Do a bishop fork

Level: Easy, Next Move: White Solution: https://gbud.in/gvyk744

#### 98. Mate in 1 move

Level: Easy, Next Move: White Solution: https://gbud.in/gvyk744



#### 99. Mate in 1 move

L