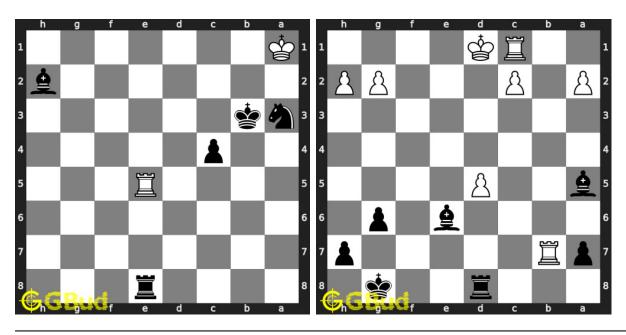

hop mate
- 12. Damiano's mate
- 13. Double bishop mate
- 14. Double knight mate
- 15. Dovetail mate
- 16. Epaulette mate
- 17. Greco's mate
- 18. Hook mate
- 19. Kill box mate
- 20. King and two bishops mate
- 21. King and two knights mate
- 22. Ladder mate
- 23. Legal's mate
- 24. Lolli's mate
- 25. Max Lange's mate
- 26. Mayet's mate
- 27. Morphy's mate
- 28. Opera mate
- 29. David and Goliath mate
- 30. Pillsbury's mate
- 31. Queen mate
- 32. Reti's mate
- 33. Rook mate orbox mate
- 34. Smothered mate
- 35. Suffocation mate
- 36. Swallow's tail mate
- 37. Triangle mate
- 38. Vukovic's mate

Previous article : « Checkmate puzzles 41 to  $50\,$ 

Next article : Check mate puzzles 61 to 70  $\times$ 

Back to top Contact Us

© GBud Games 2021

## Chapter 183

# Checkmate puzzles 61 to 70



#### 61. Mate in 1 move

Level: Easy, Next Move: Black Solution: https://gbud.in/gcs5s84

#### 62. Mate in 1 move

Level: Easy, Next Move: Black Solution: https://gbud.in/gcs5s84



#### 63. Mate in 1 move

Level: Easy, Next Move: White Solution: https://gbud.in/gcs5s84

#### 64. Mate in 1 move

Level: Easy, Next Move: White Solution: https://gbud.in/gcs5s84



#### 65. Mate in 2 moves

Level: Medium, Next Move: White Solution: https://gbud.in/gcs5s84

#### 66. Mate in 3 moves

Level: Hard, Next Move: White Solution: https://gbud.in/gcs5s84



#### 67. Mate in 1 move

Level: Easy, Next Move: White Solution: https://gbud.in/gcs5s84

#### 68. Mate in 1 move

Level: Easy, Next Move: White Solution: https://gbud.in/gcs5s84



#### 69. Mate in 2 moves

Level: Medium, Next Move: White Solution