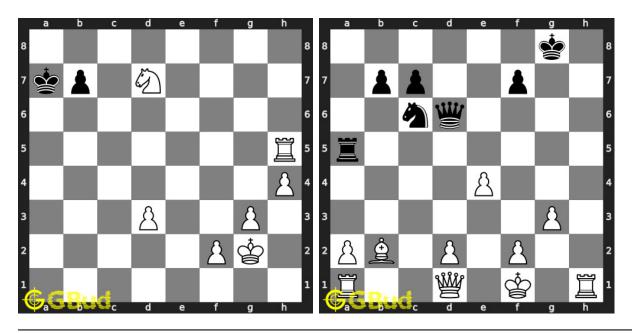

| 31.3 | Solve these Endgame puzzles 111 to 120 puzzles online or view solutions by scanning this QR code or goto the link below                                                                                                         | 250                                           |
|------|---------------------------------------------------------------------------------------------------------------------------------------------------------------------------------------------------------------------------------|-----------------------------------------------|
| 32.2 | Solve other puzzles @ https://gbud.in/chsgppz Play chess online for free. Solve puzzles and play with friends Solve these Endgame puzzles 121 to 130 puzzles online or view solutions by scanning this QR code or goto the link | 255                                           |
| 33.2 | Play chess online for free. Solve puzzles and play with friends Solve these Endgame puzzles 131 to 140 puzzles online or view solutions by scanning this QR code or goto the link                                               | 261<br>261<br>262                             |
| 34.2 | Play chess online for free. Solve puzzles and play with friends Solve these Endgame puzzles 141 to 150 puzzles online or view solutions by scanning this QR code or goto the link                                               | <ul><li>267</li><li>267</li><li>268</li></ul> |
| 35.2 | Play chess online for free. Solve puzzles and play with friends Solve these Endgame puzzles 151 to 160 puzzles online or view solutions by scanning this QR code or goto the link                                               | <ul><li>273</li><li>273</li><li>274</li></ul> |
| 36.2 | Play chess online for free. Solve puzzles and play with friends Solve these Endgame puzzles 161 to 170 puzzles online or view solutions by scanning this QR code or goto the link                                               | <ul><li>279</li><li>279</li><li>280</li></ul> |
| 37.2 | Play chess online for free. Solve puzzles and play with friends Solve these Endgame puzzles 171 to 180 puzzles online or view solutions by scanning this QR code or goto the link                                               | 285<br>285<br>286                             |
|      | Solve other puzzles @ https://gbud.in/chsgppz Play chess online for free. Solve puzzles and play with friends                                                                                                                   | 291<br>291                                    |