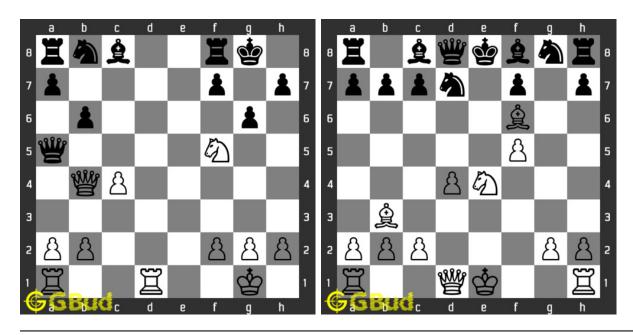

65.3: Solve these Gain a piece puzzles 81 to 90 puzzles online or view solutions by scanning this QR code or goto the link below

#### https://gbud.in/gh6xjg4

Solve these gain a piece chess puzzles 81 to 90 and improve your chess games through improvement of your chess strategies and chess tactics. You can solve these gain a piece chess puzzles online. Alternatively, you can also download the gain a piece chess puzzles in pdf which is printable. You can print these chess strategy problems worksheet and solve without internet. These gain a piece chess puzzles are a subset of kids games.

Previous article: « Gain a piece chess puzzles 71 to 80

Next article : Chess knight puzzles 1 to 10  $\times$ 

Back to top Contact Us

© GBud Games 2021

# Chapter 66

# Mate in 2 chess puzzles 1 to 10



#### 1. Mate in 2 Moves

Level: Medium, Next Move: White Level: Medium, Next Move: White Solution: https://gbud.in/gytzv44

#### 2. Mate in 2 Moves

Solution: https://gbud.in/gytzv44



#### 3. Mate in 2 moves

Level: Hard, Next Move: White Solution: https://gbud.in/gytzv44

#### 4. Checkmate in two moves

Level: Medium, Next Move: Black Solution: https://gbud.in/gytzv44



#### 5. Mate in 2 moves

Level: Medium, Next Move: White Solution: https://gbud.in/gytzv44

#### 6. Mate in 2 moves

Level: Medium, Next Move: White Solution: https://gbud.in/gytzv44



#### 7. Mate in 2 moves

Level: Medium, Next Move: White Level: Medium, Next Move: White Solution: https://gbud.in/gytzv44

#### 8. Mate in 2 moves

Solution: https://gbud.in/gytzv44



#### 9. Mate in 2 moves

Level: Medium, Next Move