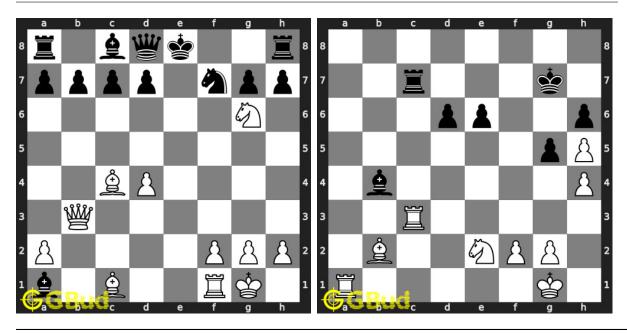

|    | 39.1 Play chess for free                                  | 297               |
|----|-----------------------------------------------------------|-------------------|
| 40 | G 1                                                       | <b>300</b><br>303 |
| 41 | 3 1                                                       | <b>306</b><br>309 |
| 42 | 0 1                                                       | <b>312</b><br>315 |
| 43 | 0 1                                                       | <b>318</b><br>321 |
| 44 | S 1                                                       | <b>324</b><br>327 |
| 45 | 0 1                                                       | <b>330</b><br>333 |
| 46 | 0 1                                                       | <b>336</b><br>339 |
| 47 |                                                           | <b>342</b><br>345 |
| 48 | 1                                                         | <b>348</b><br>351 |
| 49 | Chess endgame puzzles 291 to 300 49.1 Play chess for free | <b>354</b><br>356 |
| 50 | Chess fork puzzles 1 to 10 50.1 Play chess for free       | <b>358</b><br>361 |
| 51 | r                                                         | <b>364</b><br>367 |
| 52 | 1                                                         | <b>370</b><br>373 |
| 53 | 1                                                         | <b>376</b><br>379 |