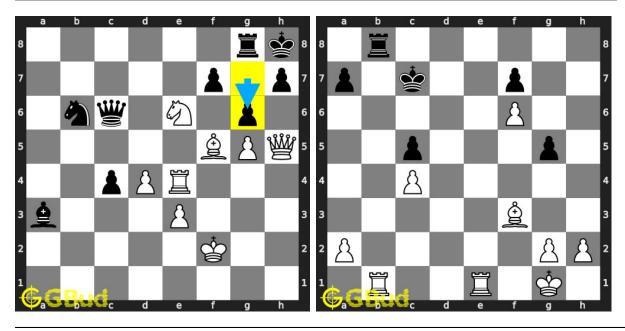

used in chess.

Previous article : « Chess zugzwang puzzles 31 to 40  $\,$ 

Next article : Chess zugzwang puzzles 51 to 60  $\times$ 

Back to top Contact Us

© GBud Games 2021

# Chapter 194

# Chess zugzwang puzzles 51 to 60



#### 51. Mate in 2 moves

Level: medium, Next Move: Black Solution: https://gbud.in/gc9n8z4

#### 52. Mate in 2 moves

Level: medium, Next Move: Black Solution: https://gbud.in/gc9n8z4



#### 53. Mate in 1 move

Level: easy, Next Move: Black Solution: https://gbud.in/gc9n8z4

### 54. Gain opponent's queen in 3 moves

Level: hard, Next Move: White Solution: https://gbud.in/gc9n8z4



#### 55. Mate in 3 moves

Level: hard, Next Move: White Solution: https://gbud.in/gc9n8z4

#### 56. Mate in 3 moves

Level: hard, Next Move: White Solution: https://gbud.in/gc9n8z4



#### 57. Mate in 2 moves

Level: medium, Next Move: White Level: hard, Next Move: White Solution: https://gbud.in/gc9n8z4

#### 58. Mate in 3 moves

Solution: https://gbud.in/gc9n8z4



#### 59. Mate in 3 moves

Level: hard, Next Move: White Solution: https://gbud.in/gc9n8z4

#### 60. Mate in 3 moves

Level: hard, Next Move: Black Solution: https://gbud.in/gc9n8z4



Figure 194.1: Solve other puzzles @ https://gbud.in/chsgppz

## 194.1 Play chess for free



Figure 194.2: Play chess online for free. Solve puzzles and play with friends

Play chess for free at https://gbud.in/chs

We present you a platform to play chess online with friends for free. No need to install any app. You can play chess for free without registration or login.

Simple. You can do several chess related activities.