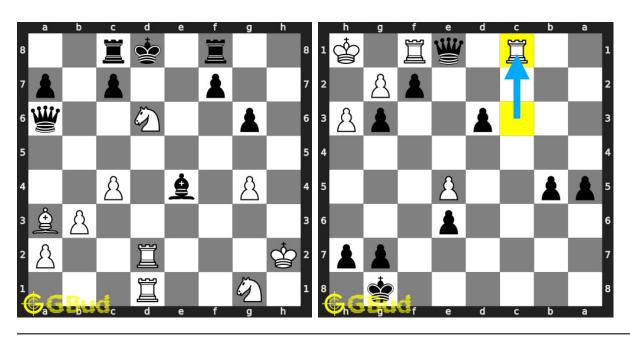

ames 2021

## Chapter 7

# Chess battery puzzles 31 to 40



#### 31. Mate in 3 moves

Level: hard, Next Move: Black Solution: https://gbud.in/gb7h0p4

#### 32. Mate in 2 moves

Level: medium, Next Move: White Solution: https://gbud.in/gb7h0p4



#### 33. Mate in 2 moves

Level: hard, Next Move: White Solution: https://gbud.in/gb7h0p4 Solution: https://gbud.in/gb7h0p4

#### 34. Mate in 2 moves

Level: medium, Next Move: Black



#### 35. Mate in 3 moves

Level: hard, Next Move: White Solution: https://gbud.in/gb7h0p4

#### 36. Mate in 2 moves

Level: easy, Next Move: Black Solution: https://gbud.in/gb7h0p4



#### 37. Mate in 1 move

Level: easy, Next Move: White Solution: https://gbud.in/gb7h0p4 Solution: https://gbud.in/gb7h0p4

#### 38. Mate in 2 moves

Level: medium, Next Move: White



#### 39. Mate in 3 moves

Level: hard, Next Move: White Solution: https://gbud.in/gb7h0p4

#### 40. Mate in 3 moves

Level: hard, Next Move: Black Solution: https://gbud.in/gb7h0p4



Figure 7.1: Solve other puzzles @ https://gbud.in/chsgppz

## 7.1 Play chess for free



Figure 7.2: Play chess online for free. Solve puzzles and play with friends

Play chess for free at https://gbud.in/chs

We present you a platform to play chess online with friends for free. No need to install any app. You can play chess for free without registration or login.

Simple. You can do several chess related activities.

- 1. solve chess puzzles
- 2. learn about chess
- 3. play chess with computer
- 4. play chess with friend
- 5. create your own chess games
- 6. fen viewer
- 7. fen editor
- 8. fen generator
-