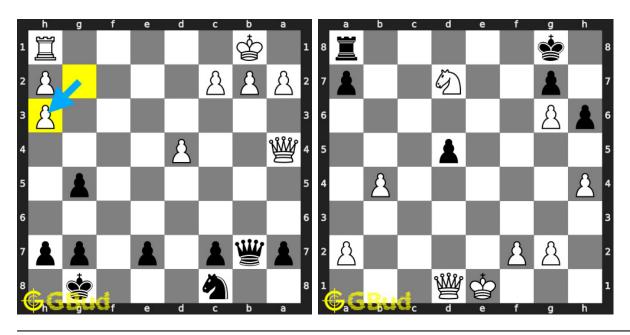

games.



Figure 45.3: Solve these Endgame puzzles 251 to 260 puzzles online or view solutions by scanning this QR code or goto the link below

#### https://gbud.in/g323b64

Solve these chess endgame puzzles 251 to 260 and improve your chess games through improvement of your chess strategies and chess tactics. You can solve these chess endgame exercises online. Alternatively, you can also download the chess endgame puzzles in pdf which is printable. You can print these chess endgame problems worksheet and solve without internet. These chess endgame puzzles are a subset of kids games.

Previous article: « Chess endgame puzzles 241 to 250

Next article : Chess endgame puzzles 261 to 270  $\times$ 

Back to top Contact Us

© GBud Games 2021

## Chapter 46

# Chess endgame puzzles 261 to 270



261. Opponent missed a checkmate. What will you do 262. Mate in 2 me Level: medium, Nex

Level: easy, Next Move: Black

Solution: https://gbud.in/gqggfc4 Solution: https://gl



#### 263. Mate in 2 moves

Level: hard, Next Move: Black Solution: https://gbud.in/gqggfc4

#### 264. Mate in 1 move

Level: easy, Next Move: White Solution: https://gbud.in/gqggfc4



265. Checkmate after a decoy move

Level: medium, Next Move: Black Solution: https://gbud.in/gqggfc4

266. Your knight is threatened Wha

Level: easy, Next Move: White Solution: https://gbud.in/gqggfc4



#### 267. Mate in 2 moves

Level: medium, Next Move: White Level: hard, Next Move: Black Solution: https://gbud.in/gqggfc4

#### 268. Mate in 3 moves

Solution: https://gbud.in/gqggfc4



#### 269. Mate in 1 move

Level: easy, Nex