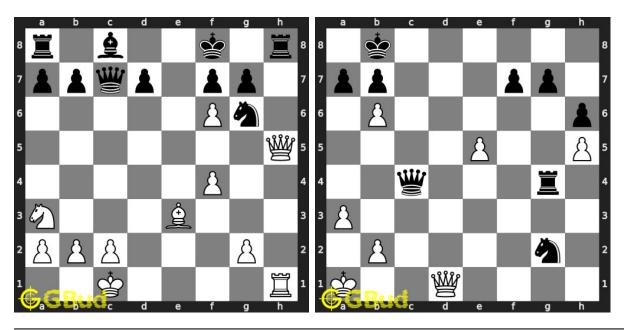

e 90.3: Solve these Sacrifice puzzles 141 to 150 puzzles online or view solutions by scanning this QR code or goto the link below

# https://gbud.in/gpsq224

Solve these chess sacrifice puzzles 141 to 150 and improve your chess games through improvement of your chess strategies and chess tactics. You can solve these chess sacrifice excercises online. Alternatively, you can also download the chess sacrifice puzzles in pdf which is printable. You can print these chess sacrifice problems worksheet and solve without internet. These chess sacrifice puzzles are a subset of kids games.

Previous article: « Chess sacrifice puzzles 131 to 140

Next article : Chess sacrifice puzzles 151 to 160  $\times$ 

Back to top Contact Us

© GBud Games 2021

# Chapter 91

# Chess sacrifice puzzles 151 to 160



151. Mate in 2 moves

Level: medium, Next Move: White Level: hard, Next Move: White Solution: https://gbud.in/gj1w3q4

152. Gain opponent's queen in 3 moves

Solution: https://gbud.in/gj1w3q4



Figure 91.1: Solve other puzzles @ https://gbud.in/chsgppz

# 91.1 Play chess for free



Figure 91.2: Play chess online for free. Solve puzzles and play with friends

Play chess for free at https://gbud.in/chs

We present you a platform to play chess online with friends for free. No need to install any app. You can play chess for free without registration or login.

Simple. You can do several chess related activities.

- 1. solve chess puzzles
- 2. learn about chess
- 3. play chess with computer
- 4. play chess with friend

- 5. create your own chess games
- 6. fen viewer
- 7. fen editor
- 8. fe