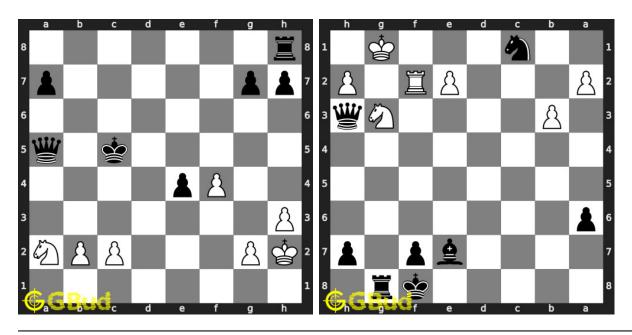

scanning this QR code or goto the link below

#### https://gbud.in/gh839y4

Solve these chess knight puzzles 1 to 10 and improve your chess games through improvement of your chess strategies and chess tactics. You can solve these chess knight puzzles online. Alternatively, you can also download the chess knight puzzles in pdf which is printable. You can print these chess knight problems worksheet and solve without internet. These chess knight puzzles are a subset of kids games.

The knight has a S shaped head on top. Each player has two knights. Knights and bishops are normally considered equal.

Previous article : « Gain a piece chess puzzles 81 to 90

Next article: Chess knight puzzles 11 to 20 »

Back to top Contact Us

© GBud Games 2021

# Chapter 233

# Chess knight puzzles 11 to 20



#### 11. Gain queen

Level: Medium, Next Move: White Level: Hard, Next Move: Black Solution: https://gbud.in/gwc12x4

#### 12. Mate in 4 moves

Solution: https://gbud.in/gwc12x4



#### 13. Mate in 2 moves

Level: Medium, Next Move: Black Level: Medium, Next Move: Black

#### 14. Mate in 2 moves



#### 15. Mate in 3 moves

Level: Hard, Next Move: Black Solution: https://gbud.in/gwc12x4

#### 16. Mate in 2 moves

Level: Easy, Next Move: White Solution: https://gbud.in/gwc12x4



#### 17. Mate in 2 moves

Level: Medium, Next Move: White Level: Hard, Next Move: White Solution: https://gbud.in/gwc12x4

#### 18. Mate in 3 moves

Solution: https://gbud.in/gwc12x4



#### 19. Give check to king and gain queen 20. Gain queen in three moves

Level: Easy, Next Move: White Solution: https://gbud.i