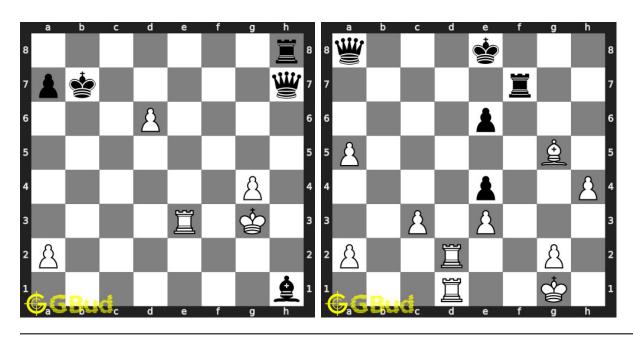

ems are a subset of kids games.

You can solve these easy chess puzzles online. Alternatively, you can also

download the easy chess puzzles in pdf which is printable. You can print these easy chess problems worksheet and solve without internet.

Previous article: « Easy Chess Puzzles 51 to 60

Next article : Easy Chess Puzzles 71 to 80  $\times$ 

Back to top Contact Us

© GBud Games 2021

## Chapter 107

# Easy Chess Puzzles 71 to 80



#### 71. Mate in 1 move

Level: Easy, Next Move: White Solution: https://gbud.in/g1xdsx4

#### 72. Mate in 1 move

Level: Easy, Next Move: White Solution: https://gbud.in/glxdsx4



#### 73. Mate in 1 move

Level: Easy, Next Move: White Solution: https://gbud.in/glxdsx4

#### 74. Gain rook

Level: Easy, Next Move: White Solution: https://gbud.in/g1xdsx4



#### 75. Fork and capture opponent's queen

Level: Easy, Next Move: White Solution: https://gbud.in/g1xdsx4

#### 76. Mate in 2 moves

Level: Easy, Next Move: White Solution: https://gbud.in/g1xdsx4



#### 77. Get a queen in 2 moves

Level: Easy, Next Move: Black Solution: https://gbud.in/g1xdsx4

#### 78. Mate in 2 moves

Level: Easy, Next Move: White Solution: https://gbud.in/g1xdsx4



#### 79. Give check to king and gain queen

Level: Easy, Next Move: White Solution: https://gbud.in/g1xdsx4

#### 80. Avoid checkmate in 1 move

Level: Easy, Next Move: Black Solution: https://gbud.in/g1xdsx4



Figure 107.1: Solve other puzzles @ https://gbud.in/chsgppz

## 107.1 Play chess for free



Figure 107.2: Play chess online for free. Solve puzzles and play with friends

Play chess for free a