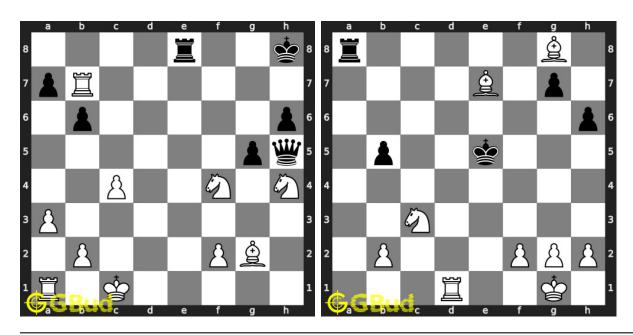

ly, you can also download the Mate in 4 moves puzzles in pdf which is printable. You can print these Mate in 4 moves problems worksheet and solve without internet. These mate in 4 chess puzzles are a subset of kids games.

Previous article: « Mate in 3 moves puzzles 71 to 80

Next article : Mate in 4 moves puzzles 11 to 20  $\times$ 

Back to top Contact Us

© GBud Games 2021

## Chapter 199

# Mate in 4 moves puzzles 11 to 20



#### 11. Mate in 4 moves

Level: hard, Next Move: White Solution: https://gbud.in/g3r35x4

#### 12. Mate in 4 moves

Level: hard, Next Move: White Solution: https://gbud.in/g3r35x4



#### 13. Mate in 4 moves

Level: hard, Next Move: White Solution: https://gbud.in/g3r35x4

#### 14. Mate in 4 moves

Level: hard, Next Move: White Solution: https://gbud.in/g3r35x4



#### 15. Mate in 4 moves

Level: hard, Next Move: White Solution: https://gbud.in/g3r35x4

#### 16. Mate in 4 moves

Level: hard, Next Move: White Solution: https://gbud.in/g3r35x4



#### 17. Mate in 4 moves

Level: hard, Next Move: White Solution: https://gbud.in/g3r35x4

## 18. Mate in 4 moves

Level: hard, Next Move: Black Solution: https://gbud.in/g3r35x4



## 19. Mate in 4 moves

Level: hard, Next Move: White Solution: https://gbud.in/g3r35x4

## 20. Mate in 4 moves

Level: hard, Next Move: Black Solution: https://gbud.in/g3r35x4



Figure 199.1: Solve other puzzles @ https://gbud.in/chsgppz

## 199.1 Play chess for free



Figure 199.2: Play chess online for free. Solve puzzles and play with friends

Play chess for free at https://gbud.in/chs

We present you a platform to play ch