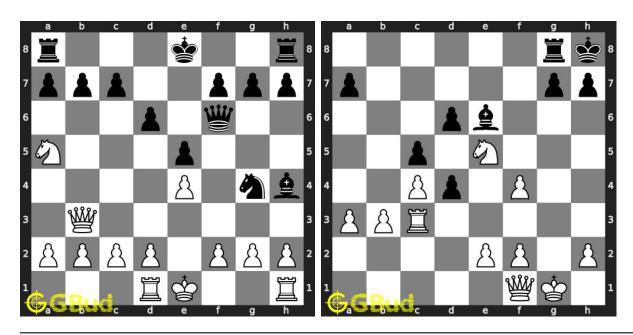

hapter 26

# Chess endgame puzzles 61 to 70



#### 61. Mate in 1 move

Level: Easy, Next Move: White Solution: https://gbud.in/gkbryq4

#### 62. Mate in 3 moves

Level: Hard, Next Move: White Solution: https://gbud.in/gkbryq4



#### 63. Mate in 1 move

Level: Easy, Next Move: White Solution: https://gbud.in/gkbryq4

#### 64. Mate in 3 moves

Level: Hard, Next Move: White Solution: https://gbud.in/gkbryq4



#### 65. Mate in 1 move

Level: Easy, Next Move: White Solution: https://gbud.in/gkbryq4

## 66. How will you promote your pawn?

Level: Hard, Next Move: White Solution: https://gbud.in/gkbryq4



#### 67. Mate in 3 moves

Level: Hard, Next Move: White Solution: https://gbud.in/gkbryq4

#### 68. Give a discovered check

Level: Easy, Next Move: White Solution: https://gbud.in/gkbryq4



#### 69. Avoid checkmate in one move

Level: Medium, Next Move: White Solution: https://gbud.in/gkbryq4

#### 70. Mate in 3 moves

Level: Hard, Next Move: White Solution: https://gbud.in/gkbryq4



Figure 26.1: Solve other puzzles @ https://gbud.in/chsgppz

# 26.1 Play chess for free



Figure 26.2: Play chess online for free. Solve puzzles and play with friends

Play chess for free at https://gbud.in/chs

We present you a platform to play chess online with friends for free. No need to install any app. You can play chess for free without registration or login.

Simple. You can do several chess related activities.

- 1. solve chess puzzles
- 2. learn about chess
- 3. play chess with computer
- 4. play chess with friend
- 5. create your own chess games
- 6. fen viewer
- 7. fen editor
- 8.