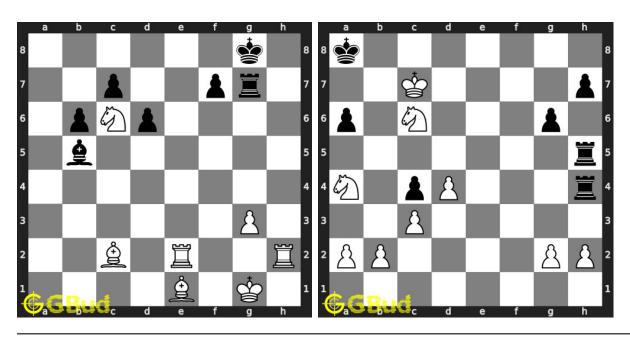

28. Opera mate
- 29. David and Goliath mate
- 30. Pillsbury's mate
- 31. Queen mate
- 32. Reti's mate
- 33. Rook mate orbox mate
- 34. Smothered mate
- 35. Suffocation mate
- 36. Swallow's tail mate
- 37. Triangle mate
- 38. Vukovic's mate

Previous article : « Checkmate puzzles 51 to 60

Next article : Checkmate puzzles 71 to 80  $\times$ 

Back to top Contact Us

© GBud Games 2021

## Chapter 184

# Checkmate puzzles 71 to 80



#### 71. Mate in 1 move

Level: easy, Next Move: White Solution: https://gbud.in/gn80bk4

#### 72. Mate in 3 moves

Level: hard, Next Move: Black Solution: https://gbud.in/gn80bk4



#### 73. Mate in 4 moves

Level: hard, Next Move: White Solution: https://gbud.in/gn80bk4

#### 74. Mate in 1 move

Level: easy, Next Move: White Solution: https://gbud.in/gn80bk4



#### 75. Mate in 4 moves

Level: hard, Next Move: White Solution: https://gbud.in/gn80bk4

#### 76. Mate in 1 move

Level: easy, Next Move: White Solution: https://gbud.in/gn80bk4



#### 77. Mate in 1 move

Level: easy, Next Move: White Solution: https://gbud.in/gn80bk4 Solution: https://gbud.in/gn80bk4

#### 78. Mate in 2 moves

Level: medium, Next Move: Black



#### 79. Mate in 4 moves

Level: hard, Next Move: White Solution: https://gbud.in/gn80bk4

#### 80. Mate in 1 move

Level: easy, Next Move: White Solution: https://gbud.in/gn80bk4



Figure 184.1: Solve other puzzles @ https://gbud.in/chsgppz

## 184.1 Play chess for free



Figure 184.2: Play chess online for free. Solve puzzles and play with friends

Play chess for free at https://gbud.in/chs

We present you a platform to pl