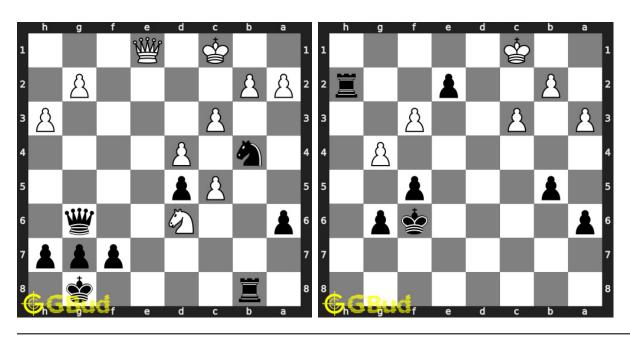

# Easy Chess Puzzles 101 to 110



101. Gain opponent's rook

Level: easy, Next Move: Black Solution: https://gbud.in/gsrqhv4 102. Mate in 1 move

Level: easy, Next Move: White Solution: https://gbud.in/gsrqhv4



#### 103. Gain opponent's queen

Level: easy, Next Move: White Solution: https://gbud.in/gsrqhv4

#### 104. Gain opponent's queen in 2 moves

Level: easy, Next Move: White Solution: https://gbud.in/gsrqhv4



#### 105. Use opponent's mistake

Level: easy, Next Move: Black Solution: https://gbud.in/gsrqhv4

#### 106. Mate in 2 moves

Level: easy, Next Move: Black Solution: https://gbud.in/gsrqhv4



#### 107. Mate in 1 move

Level: easy, Next Move: Black Solution: https://gbud.in/gsrqhv4

#### 108. Mate in 1 move

Level: easy, Next Move: White Solution: https://gbud.in/gsrqhv4



#### 109. Mate in 1 move

Level: easy, Next Move: Black Solution: https://gbud.in/gsrqhv4

#### 110. Mate in 1 move

Level: easy, Next Move: Black Solution: https://gbud.in/gsrqhv4



Figure 110.1: Solve other puzzles @ https://gbud.in/chsgppz

## 110.1 Play chess for free



Figure 110.2: Play chess online for free. Solve puzzles and play with friends

Play chess for free at https://gbud.in/chs

We present you a platform to play chess online with friends for free. No need to install any app. You can play chess for free without registration or login.

Simple. You can do several chess related activities.

- 1. solve chess puzzles
- 2. learn about chess
- 3. play chess with computer
- 4. play chess with friend
- 5. create your own chess games
- 6. fen viewer
- 7. fen editor
- 8. fen genera