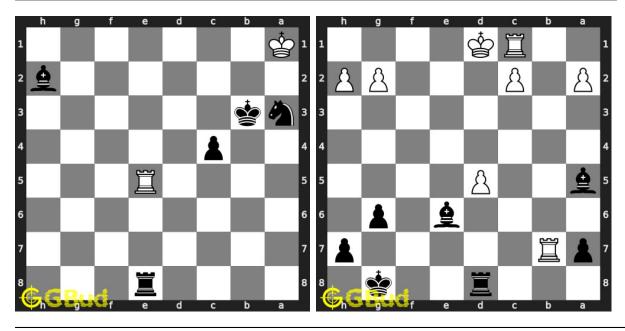

e without internet. These chess strategy puzzles are a subset of kids games.

These puzzles target different chess strategies such as discovered attack, discovered double attack, fourpawns attack, stonewall attack, trompowsky attack, undermining, windmill, xray, normal, Richter-Rauzer attack, Sozin attack, desparado, overloading, squeeze, swindle, zugzwang, zwischenschach and zwischenzug.

Previous article : « Chess strategy puzzles 141 to 150  $\,$ 

Next article : Chess strategy puzzles 161 to 170  $\times$ 

Back to top Contact Us

© GBud Games 2021

# Chapter 163

# Chess strategy puzzles 161 to 170



161. Mate in 2 moves

Solution: https://gbud.in/g157k84

162. Get a queen in two moves Level: Medium, Next Move: White Level: Medium, Next Move: White Solution: https://gbud.in/g157k84



#### 163. Mate in 1 move

Level: Easy, Next Move: Black Solution: https://gbud.in/g157k84

#### 164. Mate in 1 move

Level: Easy, Next Move: Black Solution: https://gbud.in/g157k84



#### 165. Mate in 1 move

Level: Easy, Next Move: White Solution: https://gbud.in/g157k84

#### 166. Mate in 1 move

Level: Easy, Next Move: White Solution: https://gbud.in/g157k84



#### 167. Mate in 1 move

Level: Easy, Next Move: Black Solution: https://gbud.in/g157k84

#### 168. Mate in 1 move

Level: Easy, Next Move: White Solution: https://gbud.in/g157k84



#### 169. Gain rook

Level: Medium, Next Move: White Solution: https://gbud.in/g157k84

### 170. Promote your pawn in 2 moves

Level: Medium, Next Move: White Solution: https://gbud.in/g157k84



Figure 163.1: Solve other puzzles @ https://gbud.i