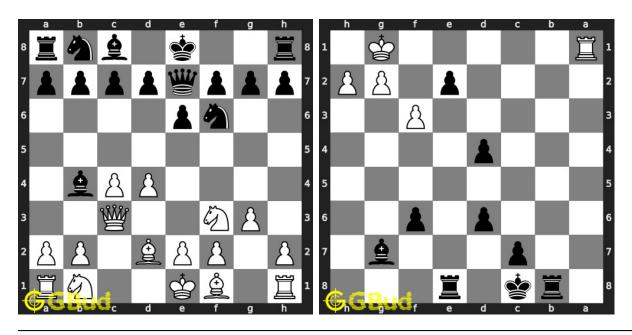

es.



Figure 58.3: Solve these Gain a piece puzzles 11 to 20 puzzles online or view solutions by scanning this QR code or goto the link below

### https://gbud.in/gsbkt84

Solve these gain piece chess puzzles and improve your chess games through improvement of your chess strategies and chess tactics. You can solve these gain piece chess excercises online. Alternatively, you can also download the gain piece chess puzzles in pdf which is printable. You can print these gain piece chess problems worksheet and solve without internet. These gain piece chess puzzles are a subset of kids games.

Previous article: « Gain piece chess puzzles 1 to 10

Next article: Gain a piece chess puzzles 21 to 30 »

Back to top Contact Us

© GBud Games 2021

## Chapter 59

# Gain a piece chess puzzles 21 to 30



### 21. Gain Bishop

Level: Easy, Next Move: White Solution: https://gbud.in/g5bz9q4

### 22. Gain rook

Level: Medium, Next Move: Black Solution: https://gbud.in/g5bz9q4



### 23. Gain two rooks

Level: Medium, Next Move: White Solution: https://gbud.in/g5bz9q4

### 24. Gain a piece

Level: Medium, Next Move: Black Solution: https://gbud.in/g5bz9q4



### 25. Gain pieces after opponents mistake 26. Will you capture the hangin

Level: Easy, Next Move: White Solution: https://gbud.in/g5bz9q4

Level: Medium, Next Move: White Solution: https://gbud.in/g5bz9q4



### 27. Gain queen

Level: Hard, Next Move: White Solution: https://gbud.in/g5bz9q4

### 28. Sacrifice your rook

Level: Easy, Next Move: White Solution: https://gbud.in/g5bz9q4



### 29. Gain Queen

Level: Medium, Next Move: Blac