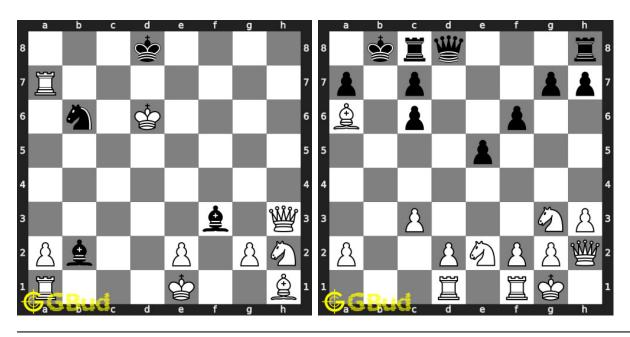

s.



Figure 67.3: Solve these Mate in 2 puzzles 11 to 20 puzzles online or view solutions by scanning this QR code or goto the link below

#### https://gbud.in/glq7804

Solve these mate in 2 chess puzzles 11 to 20 and improve your chess games through improvement of your chess strategies and chess tactics. You can solve these Mate in 2 moves puzzles online. Alternatively, you can also download the Mate in 2 moves puzzles in pdf which is printable. You can print these Mate in 2 moves problems worksheet and solve without internet. These mate in 2 chess puzzles are a subset of kids games.

Previous article: « Mate in 2 chess puzzles 1 to 10

Next article : Mate in 2 moves puzzles 21 to 30  $\times$ 

Back to top Contact Us

© GBud Games 2021

# Chapter 68

# Mate in 2 moves puzzles 21 to 30



#### 21. Mate in 2 moves

Level: Medium, Next Move: White Level: Medium, Next Move: White Solution: https://gbud.in/gkgfqm4

#### 22. Mate in 2 moves

Solution: https://gbud.in/gkgfqm4



#### 23. Mate in 2 moves

Level: Medium, Next Move: White Level: Medium, Next Move: Black Solution: https://gbud.in/gkgfqm4

#### 24. Mate in 2 moves

Solution: https://gbud.in/gkgfqm4



#### 25. Mate in 2 moves

Level: Medium, Next Move: White Solution: https://gbud.in/gkgfqm4

#### 26. Mate in 2 moves

Level: Easy, Next Move: Black Solution: https://gbud.in/gkgfqm4



#### 27. Mate in 2 moves

Level: Medium, Next Move: White Level: Medium, Next Move: Black Solution: https://gbud.in/gkgfqm4

#### 28. Mate in 2 moves

Solution: https://gbud.in/gkgfqm4



#### 29. Mate in 2 moves

Level: Medium, Next Mo