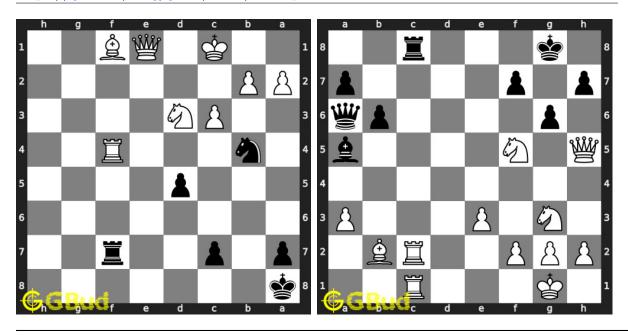

ug.

Previous article : « Chess strategy puzzles 191 to 200  $\,$ 

Next article : Chess strategy puzzles 21 to 30  $\times$ 

Back to top Contact Us

© GBud Games 2021

# Chapter 168

# Chess strategy puzzles 211 to 220



#### 211. Mate in 2 moves

Level: medium, Next Move: Black Solution: https://gbud.in/g8krpf4

#### 212. Mate in 3 moves

Level: hard, Next Move: Black Solution: https://gbud.in/g8krpf4



#### 213. Mate in 2 moves

Level: medium, Next Move: Black Level: hard, Next Move: Black Solution: https://gbud.in/g8krpf4

#### 214. Mate in 3 moves

Solution: https://gbud.in/g8krpf4



#### 215. Mate in 2 moves

Level: medium, Next Move: White Solution: https://gbud.in/g8krpf4

# 216. Gain opponent's queen in 3 moves

Level: hard, Next Move: White Solution: https://gbud.in/g8krpf4



#### 217. Gain opponent's rook

Level: medium, Next Move: Black Level: hard, Next Move: White Solution: https://gbud.in/g8krpf4

#### 218. Mate in 2 moves

Solution: https://gbud.in/g8krpf4



#### 219. Mate in 2 moves

Level: medium, Next Move: Black Solution: https://gbud.in/g8krpf4

#### 220. Mate in 3 moves

Level: hard, Next Move: White Solution: https://gbud.in/g8krpf4



Figure 168.1: Solve other puzzles @ https://gbud.in/chsgppz

# 168.1 Play chess for free



Figure 168.2: Play chess online for free. Solve puzzles and play with friends

Play chess for free at https://gbud.in/chs

We present you a platform to play chess online with friends for free. No need to install any app. You can play chess for free without registration or login.

Simple. You can do several chess related act