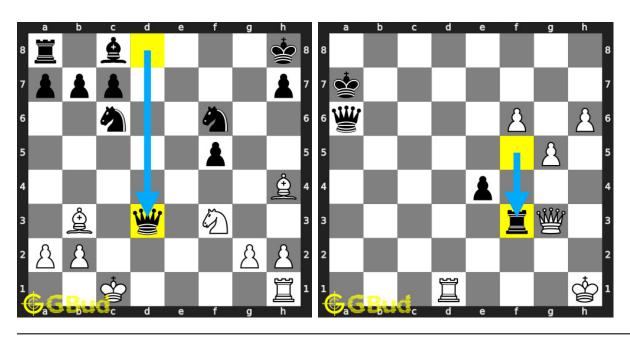

## Chapter 43

# Chess endgame puzzles 231 to 240



#### 231. Mate in 2 moves

Level: medium, Next Move: White Level: hard, Next Move: White Solution: https://gbud.in/gc48r64

#### 232. Mate in 3 moves

Solution: https://gbud.in/gc48r64



#### 233. Mate in 1 move

Level: easy, Next Move: White Solution: https://gbud.in/gc48r64

#### 234. Mate in 2 moves

Level: medium, Next Move: White Solution: https://gbud.in/gc48r64



#### 235. Mate in 3 moves

Level: hard, Next Move: Black Solution: https://gbud.in/gc48r64

#### 236. Mate in 3 moves

Level: hard, Next Move: White Solution: https://gbud.in/gc48r64



#### 237. Mate in 3 moves

Level: hard, Next Move: Black Solution: https://gbud.in/gc48r64

#### 238. Mate in 3 moves

Level: hard, Next Move: Black Solution: https://gbud.in/gc48r64



#### 239. You lost your queen. What will you do 240. Mate in 3 moves

Level: easy, Next Move: White Solution: https://gbud.in/gc48r64

Level: medium, Next Move: W Solution: https://gbud.in/gc48a



Figure 43.1: Solve other puzzles @ https://gbud.in/chsgppz

## 43.1 Play chess for free



Figure 43.2: Play chess online for free. Solve puzzles and play with friends

Play chess for free at https://gbud.in/chs

We present you a platform to play chess online with friends for free. No need to install any app. You can play chess for free without registration or login.

Simple. You can do several chess related activities.

- 1. solve chess puzzles
- 2. learn about chess
- 3. play chess with computer
- 4. play chess with friend
- 5. create your own chess games
- 6. fen viewer
- 7. fen editor
- 8.