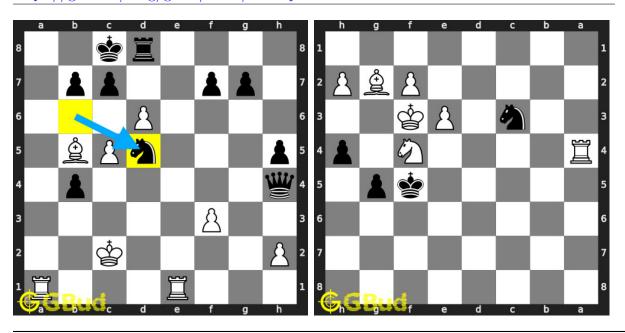

e easy chess problems are fun to solve. These easy chess puzzles are from 121 to 130. These easy chess problems are a subset of kids games.

You can solve these easy chess puzzles online. Alternatively, you can also

download the easy chess puzzles in pdf which is printable. You can print these easy chess problems worksheet and solve without internet.

Previous article : « Easy Chess Puzzles 111 to 120

Next article : Easy Chess Puzzles 131 to 140  $\times$ 

Back to top Contact Us

© GBud Games 2021

# Chapter 113

# Easy Chess Puzzles 131 to 140



131. What is the best move Level: easy, Next Move: White

Solution: https://gbud.in/gcw1x74

132. What is the better move than losing

 $\label{eq:level:easy} \mbox{Level: easy, Next Move: White} \\ \mbox{Solution: https://gbud.in/gcw1x74}$ 



133. How do you respond after losing your queen

Level: easy, Next Move: White Solution: https://gbud.in/gcw1x74

134. Mate in 1 move Level: easy, Next Move:

Solution: https://gbud.in



#### 135. Mate in 1 move

Level: easy, Next Move: Black Solution: https://gbud.in/gcw1x74

#### 136. Mate in 1 move

Level: easy, Next Move: White Solution: https://gbud.in/gcw1x74



## 137. Mate in 1 move

Level: easy, Next Move: Black Solution: https://gbud.in/gcw1x74

### 138. Gain opponent's queen through a fo

Level: easy, Next Move: White Solution: https://gbud.in/gcw1x74



Figure 113.1: Solve other puzzles @ https://gbud.in/chsgppz

# 113.1 Play chess for free



Figure 113.2: Play chess online for free. Solve puzzles and play with friends

Play chess for free at https://gbud.in/chs

We present