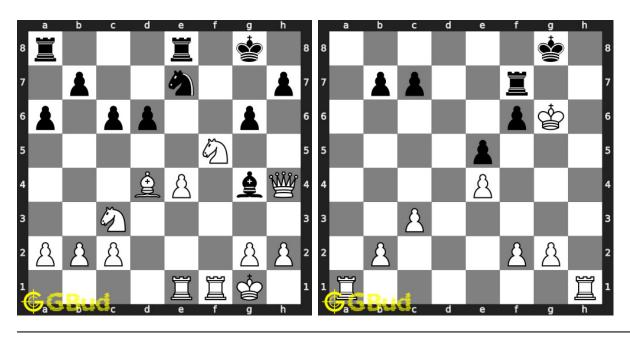

Figure 84.3: Solve these Sacrifice puzzles 81 to 90 puzzles online or view solutions by scanning this QR code or goto the link below

#### https://gbud.in/g5b4lb4

Solve these chess sacrifice puzzles 81 to 90 and improve your chess games through improvement of your chess strategies and chess tactics. You can solve these chess sacrifice excercises online. Alternatively, you can also download the chess sacrifice puzzles in pdf which is printable. You can print these chess sacrifice problems worksheet and solve without internet. These chess sacrifice puzzles are a subset of kids games.

Previous article: « Chess sacrifice puzzles 71 to 80

Next article : Chess sacrifice puzzles 91 to 100  $\times$ 

Back to top Contact Us

© GBud Games 2021

# Chapter 85

# Chess sacrifice puzzles 91 to 100



#### 91. Mate in 3 moves

Level: Hard, Next Move: White Solution: https://gbud.in/gb3r5w4

#### 92. Mate in 3 moves

Level: Hard, Next Move: White Solution: https://gbud.in/gb3r5w4



#### 93. Gain opponent's queen

Level: Hard, Next Move: White Solution: https://gbud.in/gb3r5w4

#### 94. Mate in 2 moves

Level: Medium, Next Move: White Solution: https://gbud.in/gb3r5w4



#### 95. Get a queen in two moves

Level: Medium, Next Move: White Solution: https://gbud.in/gb3r5w4

#### 96. Gain rook

Level: Medium, Next Move: White Solution: https://gbud.in/gb3r5w4



#### 97. Promote your pawn in 2 moves

Level: Medium, Next Move: White Solution: https://gbud.in/gb3r5w4

#### 98. Gain opponent's rook

Level: Medium, Next Move: White Solution: https://gbud.in/gb3r5w4



#### 99. Mate in 2 moves