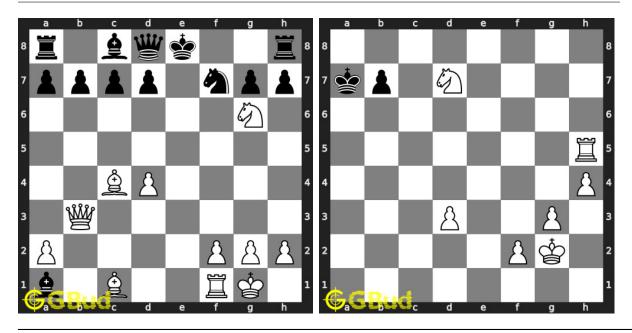

ese mate in 1 chess puzzles 31 to 40 and improve your chess games through improvement of your chess strategies and chess tactics. You can solve these Mate in 1 move puzzles online. Alternatively, you can also download the Mate in 1 move puzzles in pdf which is printable. You can print these Mate in 1 move problems worksheet and solve without internet. These mate in 1 chess puzzles are a subset of kids games.

Previous article: « Mate in 1 move puzzles 21 to 30

Next article : Mate in 1 move puzzles 41 to 50  $\times$ 

Back to top Contact Us

© GBud Games 2021

## Chapter 14

# Mate in 1 move puzzles 41 to 50



## 41. Mate in 1 move

Level: Easy, Next Move: White Solution: https://gbud.in/g3l1294

### 42. Mate in 1 move

Level : Easy, Next Move : Black Solution : https://gbud.in/g3l1294



### 43. Mate in 1 move

Level: Easy, Next Move: White Solution: https://gbud.in/g3l1294

## 44. Mate in 1 move

Level: Easy, Next Move: White Solution: https://gbud.in/g3l1294



## 45. Mate in 1 move

Level: Easy, Next Move: White Solution: https://gbud.in/g3l1294

### 46. Mate in 1 move

Level: Easy, Next Move: White Solution: https://gbud.in/g3l1294



### 47. Mate in 1 move

Level: Easy, Next Move: White Solution: https://gbud.in/g3l1294

## 48. Mate in 1 move

Level: Easy, Next Move: White Solution: https://gbud.in/g3l1294



## 49. Mate in 1 move

Level: Easy, Next Move: White Solution: https://gbud.in/g3l1294

### 50. Mate in 1 move

Level: Easy, Next Move: White Solution: https://gbud.in/g3l1294



Figure 14.1: Solve other puzzles @ https://gbud.in/chsgppz

## 14.1 Play chess for