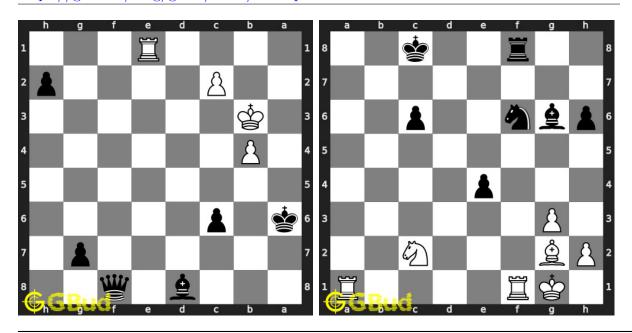

powerful strategies used in chess.

Previous article: « Chess zugzwang puzzles 61 to 70

Next article: Easy Chess Puzzles 1 to 10 »

Back to top

#### Contact Us

 $\ \, {\mathbb O}$  GBud Games 2021

# Chapter 197

# Chess skewer puzzles 1 to 10



#### 1. Gain queen

Level: hard, Next Move: White Solution: https://gbud.in/gkj3mp4

#### 2. Gain rook

Level: medium, Next Move: Black Solution: https://gbud.in/gkj3mp4



#### 3. Gain rook

Level: easy, Next Move: White Solution: https://gbud.in/gkj3mp4

#### 4. How will you save your queen

Level: medium, Next Move: White Solution: https://gbud.in/gkj3mp4



#### 5. Mate in 3 moves

Level: hard, Next Move: White Solution: https://gbud.in/gkj3mp4

#### 6. Gain opponent's rook

Level: easy, Next Move: Black Solution: https://gbud.in/gkj3mp4



#### 7. Remove opponent's rook

Level: hard, Next Move: Black Solution: https://gbud.in/gkj3mp4

#### 8. Gain opponent's rook in 2 moves

Level: easy, Next Move: White Solution: https://gbud.in/gkj3mp4



### 9. Gain opponent's queen

Level: medium, Next Move: White Solution: https://gbud.in/gkj3mp4



Figure 197.1: Solve other puzzles @ https://gbud.in/chsgppz

## 197.1 Play chess for free



Figure 197.2: Play chess online for free. Solve puzzles and play with friends

Play chess for free at https://gbud.in/chs

We present you a platform to play chess online with friends for free. No need to install any app. You can play chess for free without registration or login.

Simple. You can do several chess related activities.

- 1. solve chess puzzles
- 2. learn about chess
- 3. play chess wi