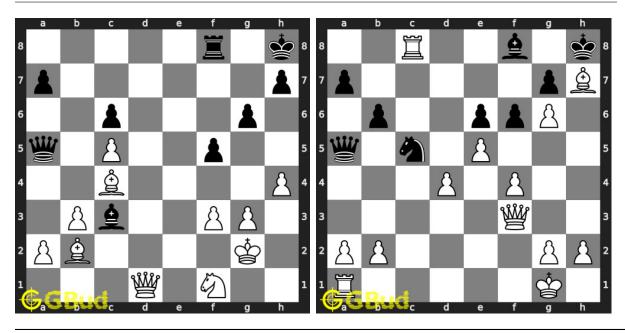

chess endgame puzzles 141 to 150 and improve your chess games through improvement of your chess strategies and chess tactics. You can solve these chess endgame exercises online. Alternatively, you can also download the chess endgame puzzles in pdf which is printable. You can print these chess endgame problems worksheet and solve without internet. These chess endgame puzzles are a subset of kids games.

Previous article: « Chess endgame puzzles 131 to 140

Next article : Chess endgame puzzles 151 to 160  $\times$ 

Back to top Contact Us

© GBud Games 2021

## Chapter 35

# Chess endgame puzzles 151 to 160



### 151. Mate in 3 moves

Level: Hard, Next Move: White Solution: https://gbud.in/g6fpcz4

### 152. Mate in 2 moves

Level: Medium, Next Move: White Solution: https://gbud.in/g6fpcz4



### 153. Mate in 4 moves

Level: Hard, Next Move: White Solution: https://gbud.in/g6fpcz4

### 154. Mate in 3 moves

Level: Hard, Next Move: White Solution: https://gbud.in/g6fpcz4



### 155. Mate in 3 moves

Level: Hard, Next Move: White Solution: https://gbud.in/g6fpcz4

### 156. Mate in 3 moves

Level: Hard, Next Move: White Solution: https://gbud.in/g6fpcz4



### 157. Mate in 2 moves

Solution: https://gbud.in/g6fpcz4

### 158. Mate in 2 moves

Level: Medium, Next Move: Black Level: Medium, Next Move: White Solution: https://gbud.in/g6fpcz4



### 159. Mate in 2 moves

Level: Medium, Next Move: White Solution: https://gbud.in/g6fpcz4

### 160. Mate in 1 move

Level: Easy, Next Move: White Solution: https://gbud.in/g6fpcz4



Figure 35.1: Solve other puzzles @ https://gbud.in/chsgpp