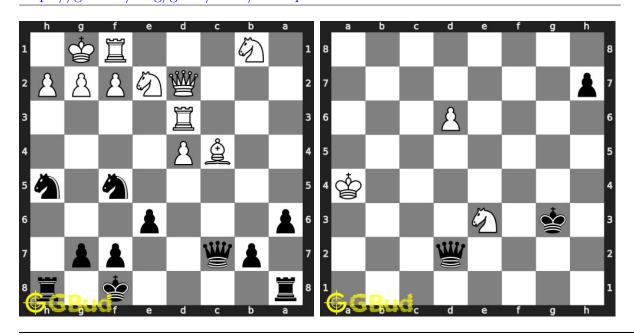

chess sacrifice puzzles 41 to 50 and improve your chess games through improvement of your chess strategies and chess tactics. You can solve these chess sacrifice excercises online. Alternatively, you can also download the chess sacrifice puzzles in pdf which is printable. You can print these chess sacrifice problems worksheet and solve without internet. These chess sacrifice puzzles are a subset of kids games.

Previous article: « Chess sacrifice puzzles 31 to 40

Next article : Chess sacrifice puzzles 51 to 60  $\times$ 

Back to top Contact Us

© GBud Games 2021

# Chapter 81

# Chess sacrifice puzzles 51 to 60



#### 51. Gain queen

Level: Medium, Next Move: White Solution: https://gbud.in/gstl6w4

#### 52. Gain queen

Level: Medium, Next Move: White Solution: https://gbud.in/gstl6w4



#### 53. Mate in 3 moves

Level: Hard, Next Move: Black Solution: https://gbud.in/gstl6w4

#### 54. Promote your pawn in 4 moves

Level: Hard, Next Move: White Solution: https://gbud.in/gstl6w4



#### 55. Gain queen

Level: Hard, Next Move: White Solution: https://gbud.in/gstl6w4

#### 56. Mate in 2 moves

Level: Medium, Next Move: White Solution: https://gbud.in/gstl6w4



#### 57. Mate in 2 moves

Level: Medium, Next Move: White Solution: https://gbud.in/gstl6w4

#### 58. Mate in 2 moves

Level: Medium, Next Move: White Solution: https://gbud.in/gstl6w4



#### 59. Mate in 2 moves

Level: Easy, Next Move: White Solution: https://gbud.in/gstl6w4

#### 60. Save your queen

Level: Medium, Next Move: White Solution: https://gbud.in/gstl6w4



Figure 81.1: Solve other puzzles @ https://gbu