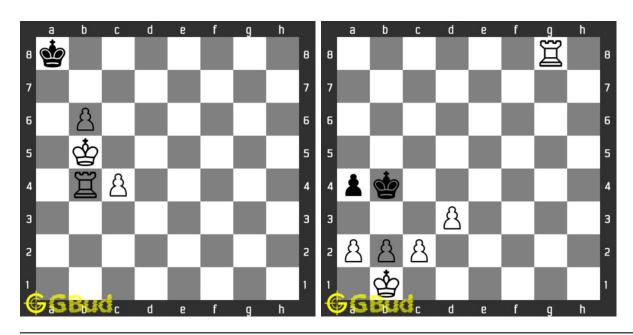

id and Goliath mate
- 30. Pillsbury's mate
- 31. Queen mate
- 32. Reti's mate
- 33. Rook mate orbox mate
- 34. Smothered mate
- 35. Suffocation mate
- 36. Swallow's tail mate
- 37. Triangle mate
- 38. Vukovic's mate

Previous article : « Pawn promotion puzzles in chess 41 to 50  $\,$ 

Next article : Check mate puzzles 101 to 110  $\times$ 

Back to top Contact Us

© GBud Games 2021

# Chapter 178

# Checkmate puzzles 11 to 20



#### 11. Mate in 4 moves

Level: Hard, Next Move: White Solution: https://gbud.in/g9206g4

#### 12. Mate in 3 moves

Level: Hard, Next Move: White Solution: https://gbud.in/g9206g4



#### 13. Mate in 3 moves

Level: Hard, Next Move: White Solution: https://gbud.in/g9206g4

#### 14. Mate in 3 moves

Level: Hard, Next Move: White Solution: https://gbud.in/g9206g4



#### 15. Mate in 3 moves

Level: Hard, Next Move: White Solution: https://gbud.in/g9206g4

#### 16. Mate in 3 moves

Level: Hard, Next Move: White Solution: https://gbud.in/g9206g4



#### 17. Mate in 2 moves

Level: Medium, Next Move: White Level: Hard, Next Move: White Solution: https://gbud.in/g9206g4

#### 18. Mate in 3 moves

Solution: https://gbud.in/g9206g4



#### 19. Mate in 2 moves

Level: Medium, Next Move: White Solution: https://gbud.in/g9206g4

#### 20. Mate in 2 moves

Level: Medium, Next Move: White Solution: https://gbud.in/g9206g4



Figure 178.1: Solve other puzzles @ https://gbud.in/chsgppz

# 178.1 Play chess for free



Figure 178.2: Play chess online for free. Solve puzzles and play with friends

Play chess for free at https://gbud.in/chs

We present you a platform