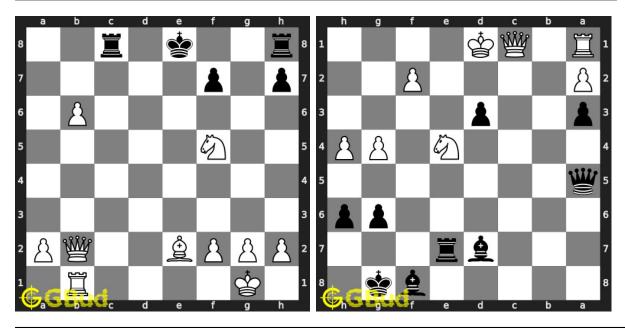

ems and compare your answers with the solutions provided. These hard chess problems are fun to solve. These hard chess puzzles are from 121 to 130. These hard chess problems are a subset of kids games.

You can solve these hard chess puzzles online. Alternatively, you can also

download the hard chess puzzles in pdf which is printable. You can print these hard chess problems worksheet and solve without internet.

Previous article: « Hard Chess Puzzles 111 to 120

Next article: Hard Chess Puzzles 131 to 140 »

Back to top Contact Us

 $\odot$  GBud Games 2021

# Chapter 141

# Hard Chess Puzzles 131 to 140



#### 131. Mate in 2 moves

Level: hard, Next Move: White Solution: https://gbud.in/g886xs4

#### 132. Mate in 3 moves

Level: hard, Next Move: Black Solution: https://gbud.in/g886xs4



#### 133. Mate in 3 moves

Level: hard, Next Move: White Solution: https://gbud.in/g886xs4

#### 134. Mate in 3 moves

Level: hard, Next Move: Black Solution: https://gbud.in/g886xs4



#### 135. Mate in 3 moves

Level: hard, Next Move: Black Solution: https://gbud.in/g886xs4

#### 136. Mate in 4 moves

Level: hard, Next Move: Black Solution: https://gbud.in/g886xs4



#### 137. Mate in 3 moves

Level: hard, Next Move: White Solution: https://gbud.in/g886xs4

#### 138. Gain opponent's queen in 3 moves

Level: hard, Next Move: White Solution: https://gbud.in/g886xs4



Figure 141.1: Solve other puzzles @ https://gbud.in/chsgppz

### 141.1 Play chess for free



Figure 141.2: Play chess online for free. Solve puzzles and play with friends

Play chess for free at https://gbud.in/chs

We pre