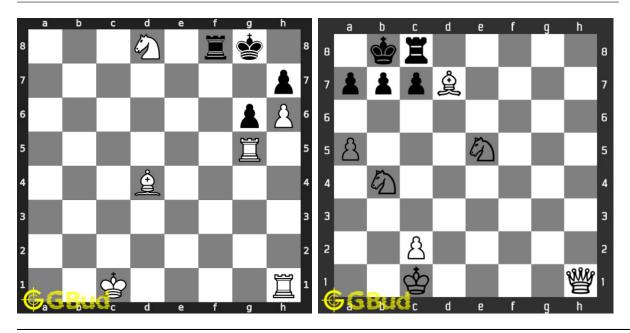

ug.

Previous article: « Chess strategy puzzles 281 to 290

Next article: Chess strategy puzzles 31 to 40 »

Back to top

## Contact Us

© GBud Games 2021

# Chapter 177

# Checkmate puzzles 1 to 10



## 1. Will you capture the unsupported knight

Level: Easy, Next Move: Black Solution: https://gbud.in/g67tlw4

## 2. Mate in one move

Level: Easy, Next Move: White Solution: https://gbud.in/g67tl



#### 3. Take advantage of opponents mistake

Level: Easy, Next Move: White Solution: https://gbud.in/g67tlw4

#### 4. Mate in 2 moves

Level: Easy, Next Move: White Solution: https://gbud.in/g67tlw4



#### 5. Avoid check mate in one move

Level: Easy, Next Move: White Solution: https://gbud.in/g67tlw4

#### 6. Mate in 2 moves

Level: Medium, Next Move: White Solution: https://gbud.in/g67tlw4



#### 7. Mate in 2 moves

Level: Medium, Next Move: White Level: Hard, Next Move: White Solution: https://gbud.in/g67tlw4

#### 8. Mate in 3 moves

Solution: https://gbud.in/g67tlw4



#### 9. Mate in 5 moves

Level: Hard, Next Move: Black Solution: https://gbud.in/g67tlw4

#### 10. Mate in 6 moves

Level: Hard, Next Move: White Solution: https://gbud.in/g67tlw4



Figure 177.1: Solve other puzzles @ https://gbud.in/chsgppz

# 177.1 Play chess for free



Figure 177.2: Play chess online for free. Solve puzzles and play with friends

Play chess for free at https://gbud.in/chs

We present you a platform to play chess online with friends for free. No need to install any app. You can play chess for free without registration or login.

Simple. You can do several chess related activities.

- 1.