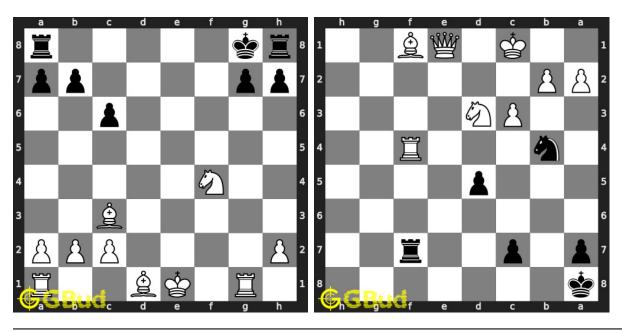

ns by scanning this QR code or goto the link below

#### https://gbud.in/gh2hj34

Solve these chess knight puzzles 31 to 40 and improve your chess games through improvement of your chess strategies and chess tactics. You can solve these chess knight puzzles online. Alternatively, you can also download the chess knight puzzles in pdf which is printable. You can print these chess knight problems worksheet and solve without internet. These chess knight puzzles are a subset of kids games.

The knight has a S shaped head on top. Each player has two knights. Knights and bishops are normally considered equal.

Previous article: « Chess knight puzzles 21 to 30

Next article: Chess knight puzzles 41 to 50 »

Back to top Contact Us

© GBud Games 2021

# Chapter 236

# Chess knight puzzles 41 to 50



# 41. Mate in 3 moves

Level: hard, Next Move: White Solution: https://gbud.in/gxf6x74

# 42. Gain opponent's rook

Level: medium, Next Move: Black Solution: https://gbud.in/gxf6x74



# 43. Capture opponent's queen in two moves.

Level: easy, Next Move: White Solution: https://gbud.in/gxf6x74

# 44. Mate in 2 moves

Level: medium, Next Move: V Solution: https://gbud.in/gxf6



# 45. Mate in 2 moves

Level: medium, Next Move: White Solution: https://gbud.in/gxf6x74

# 46. Mate in 3 moves

Level: hard, Next Move: Black Solution: https://gbud.in/gxf6x74



### 47. Mate in 3 moves

Level: hard, Next Move: White Solution: https://gbud.in/gxf6x74

# 48. Gain opponent's queen in 2 moves

Level: medium, Next Move: Black Solution: https://gbud.in/gxf6x74



# 49. Mate in 1 move

Level: easy, Nex