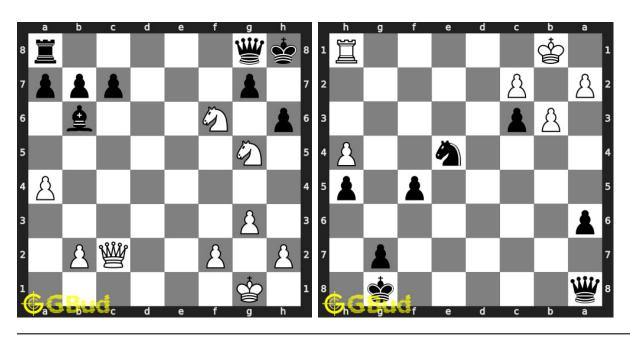

# Medium Chess Puzzles 121 to 130



121. Mate in 2 moves

Level: medium, Next Move: White Level: medium, Next Move: White Solution: https://gbud.in/gd7xwf4

122. Mate in 2 moves

Solution: https://gbud.in/gd7xwf4



#### 123. Mate in 2 moves

Level: medium, Next Move: White Level: medium, Next Move: Black Solution: https://gbud.in/gd7xwf4

#### 124. Mate in 3 moves

Solution: https://gbud.in/gd7xwf4



#### 125. Mate in 2 moves

Level: medium, Next Move: White Solution: https://gbud.in/gd7xwf4

#### 126. Mate in 2 moves

Level: medium, Next Move: White Solution: https://gbud.in/gd7xwf4



#### 127. Mate in 2 moves

Level: medium, Next Move: White Solution: https://gbud.in/gd7xwf4

#### 128. Checkmate after a decoy move

Level: medium, Next Move: Black Solution: https://gbud.in/gd7xwf4



#### 129. Mate in 2 moves

Level: medium, Next Move: White Solution: https://gbud.in/gd7xwf4

#### 130. Mate in 2 moves

Level: medium, Next Move: Black Solution: https://gbud.in/gd7xwf4



Figure 126.1: Solve other puzzles @ https://gbud.in/chsgppz

### 126.1 Play chess for free



Figure 126.2: Play chess online for free. Solve puzzles and play with friends

Play chess for free at https://gbud.in/chs

We present you a platform to play chess online with friends for free. No need to install any app. You can play chess for free without registration or login.

Simple. You can do several chess related activities.

- 1. solve chess puzzles
- 2. learn about chess
- 3. play chess with computer
- 4. play chess with friend
- 5. create your own chess games
- 6. fen viewer
- 7. fen editor
- 8. fen