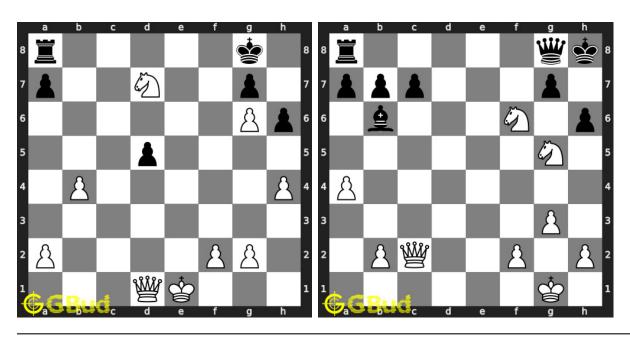

Chess zugzwang puzzles 61 to 70



#### 61. Mate in 2 moves

Level: medium, Next Move: Black Solution: https://gbud.in/grkhv34

#### 62. Mate in 2 moves

Level: medium, Next Move: White Solution: https://gbud.in/grkhv34



#### 63. Mate in 3 moves

Level: hard, Next Move: Black Solution: https://gbud.in/grkhv34

#### 64. Promote your pawn to a queen in 3 n

Level: hard, Next Move: Black Solution: https://gbud.in/grkhv34



#### 65. Mate in 2 moves

Level: medium, Next Move: White Solution: https://gbud.in/grkhv34

#### 66. Mate in 3 moves

Level: medium, Next Move: Black Solution: https://gbud.in/grkhv34



#### 67. Mate in 3 moves

Level: hard, Next Move: Black Solution: https://gbud.in/grkhv34

#### 68. Mate in 2 moves

Level: medium, Next Move: White Solution: https://gbud.in/grkhv34



#### 69. Mate in 2 moves

Level: medium, Next Move: White Solution: https://gbud.in/grkhv34

#### 70. Mate in 2 moves

Level: medium, Next Move: White Solution: https://gbud.in/grkhv34



Figure 195.1: Solve other puzzles @ https://gbud.in/chsgppz

## 195.1 Play chess for free



Figure 195.2: Play chess online for free. Solve puzzles and play with friends

Play chess for free at https://gbud.in/chs

We present you a platform to play chess online with friends for free. No need to install any app. You can play chess for free without registration or login.

Simple. You can do several chess related activities.

- 1. solve chess puzzles
- 2. learn about chess
- 3. play chess with computer
- 4. play chess with friend
- 5. create your own chess games
- 6. fen viewer
- 7. fen editor
- 8. fen ge