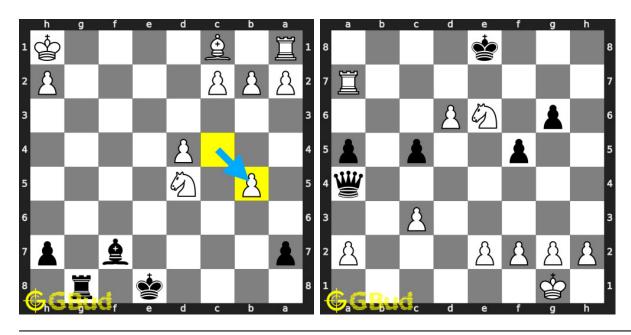

Damiano's mate
- 13. Double bishop mate
- 14. Double knight mate
- 15. Dovetail mate
- 16. Epaulette mate
- 17. Greco's mate
- 18. Hook mate
- 19. Kill box mate
- 20. King and two bishops mate
- 21. King and two knights mate
- 22. Ladder mate
- 23. Legal's mate
- 24. Lolli's mate
- 25. Max Lange's mate
- 26. Mayet's mate
- 27. Morphy's mate
- 28. Opera mate
- 29. David and Goliath mate
- 30. Pillsbury's mate
- 31. Queen mate
- 32. Reti's mate
- 33. Rook mate orbox mate
- 34. Smothered mate
- 35. Suffocation mate
- 36. Swallow's tail mate
- 37. Triangle mate
- 38. Vukovic's mate

Previous article : « Checkmate puzzles 81 to 90  $\,$ 

Next article : Chess avoid check mate puzzles 1 to 10  $\times$ 

Back to top Contact Us

© GBud Games 2021

## Chapter 187

# Checkmate puzzles 101 to 110



101. Mate in 1 move

Level: easy, Next Move: Black Solution: https://gbud.in/g9mx174 102. Mate in 1 move

Level: easy, Next Move: White Solution: https://gbud.in/g9mx174



#### 103. Mate in 1 move

Level: easy, Next Move: White

#### 104. Mate in 2 moves

Level: medium, Next Move: White 



#### 105. Mate in 1 move

Level: easy, Next Move: White Solution: https://gbud.in/g9mx174

#### 106. Mate in 3 moves

Level: hard, Next Move: Black Solution: https://gbud.in/g9mx174



#### 107. Mate in 2 moves

Level: medium, Next Move: White Level: hard, Next Move: White Solution: https://gbud.in/g9mx174

#### 108. Mate in 4 moves

Solution: https://gbud.in/g9mx174



109. Opponent missed a checkmate. What will you do 110. Checkmate a

Level: easy, Next Move: Black

Level: medium, Nex Solution: htt