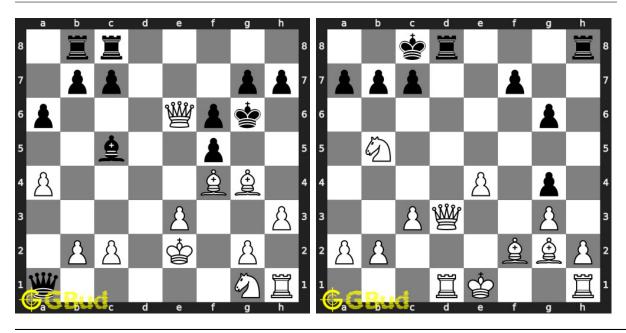

The knight has a S shaped head on top. Each player has two knights. Knights and bishops are normally considered equal.

Previous article : « Gain a piece chess puzzles 81 to 90

Next article: Chess knight puzzles 11 to 20 »

Back to top Contact Us

© GBud Games 2021

# Chapter 233

# Chess knight puzzles 11 to 20



#### 11. Gain queen

Level: Medium, Next Move: White Level: Hard, Next Move: Black Solution: https://gbud.in/gwc12x4

#### 12. Mate in 4 moves

Solution: https://gbud.in/gwc12x4



#### 13. Mate in 2 moves

Level: Medium, Next Move: Black Level: Medium, Next Move: Black

#### 14. Mate in 2 moves



#### 15. Mate in 3 moves

Level: Hard, Next Move: Black Solution: https://gbud.in/gwc12x4

#### 16. Mate in 2 moves

Level: Easy, Next Move: White Solution: https://gbud.in/gwc12x4



#### 17. Mate in 2 moves

Level: Medium, Next Move: White Level: Hard, Next Move: White Solution: https://gbud.in/gwc12x4

#### 18. Mate in 3 moves

Solution: https://gbud.in/gwc12x4



#### 19. Give check to king and gain queen 20. Gain queen in three moves

Level: Easy, Next Move: White Solution: https://gbud.in/gwc12x4

Level: Medium, Next Move: White Solution: https://gbud.in/gwc12x4



Figure 233.1: Solve other puzzles @ https://gbud.in/chsgppz

## 233.1 Play chess for free



Figure 233.2: Play chess online for free. Solve puzzles and play with friends

Play chess for free at https://gbud.in/chs

We present you a platform to play chess online with friends for free. No need to install any app. You can play chess for free without registration or login.

Simple. You can do several che