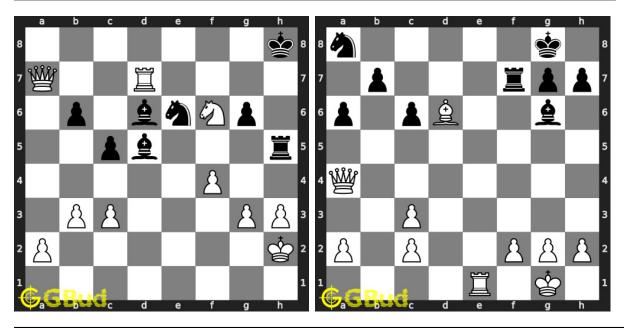

and bishop fork. Read more about Fork in chess

.

Previous article : « Chess fork puzzles 1 to 10

Next article: Chess fork puzzles 21 to 30 »

Back to top Contact Us

© GBud Games 2021

# Chapter 52

# Chess fork puzzles 21 to 30



#### 21. Promote your pawn in 4 moves

Level: Hard, Next Move: White Solution: https://gbud.in/gv2q754

#### 22. Gain rook

Level: Hard, Next Move: White Solution: https://gbud.in/gv2q754



#### 23. Gain queen

Level: Hard, Next Move: White Solution: https://gbud.in/gv2q754

#### 24. Gain queen through a fork

Level: Easy, Next Move: White Solution: https://gbud.in/gv2q754



#### 25. Get a queen in 5 moves

Level: Hard, Next Move: White Solution: https://gbud.in/gv2q754

#### 26. Gain bishop

Level: Easy, Next Move: White Solution: https://gbud.in/gv2q754



#### 27. Mate in 2 moves

Level: Medium, Next Move: White Solution: https://gbud.in/gv2q754

#### 28. Gain knight

Level: Hard, Next Move: White Solution: https://gbud.in/gv2q754



#### 29. Do a bishop fork

Level: Easy, Next Move: White Solution: https://gbud.in/gv2q754

#### 30. Gain opponent's rook

Level: Medium, Next Move: Black Solution: https://gbud.in/gv2q754



Figure 52.1: Solve other puzzles @ https://gbud.in/chsgppz

## 52.1 Play chess for free



Figure 52.2: Play chess online for free. Solve puzzles and play with friends

Play chess for free at https://gbud.in/chs

We present you a platform to play chess online with friends for free. No need to install any app. You can play chess for free without registration or login.

Simple. You can do several chess related activities.