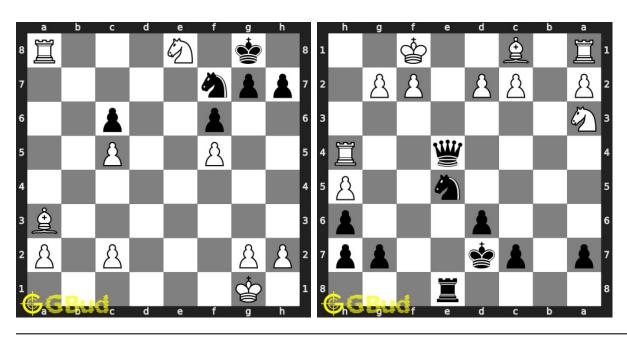

ueen is slightly shorter than the king and has a small crown at the top with a tiny ball. Each player has one queen. Queen is the most powerful piece, as it combines the movement of a rook and a bishop.

Previous article: « Chess queen puzzles 81 to 90

Next article: Chess rook puzzles 1 to 10 »

Back to top Contact Us  $\ensuremath{\mathbb{O}}$  GBud Games 2021

## Chapter 232

# Chess knight puzzles 1 to 10



#### 1. Mate in 3 moves

Level: Hard, Next Move: Black, Solution: https://gbud.in/gh839y4

### 2. Capture opponent's rook in one move

Level: Easy, Next Move: Black Solution: https://gbud.in/gh839y4



#### 3. Mate in 3 moves

Level: Medium, Next Move: White Level: Hard, Next Move: White Solution: https://gbud.in/gh839y4

#### 4. Mate in 3 moves

Solution: https://gbud.in/gh839y4



#### 5. Mate in 2 moves

Level: Easy, Next Move: White Solution: https://gbud.in/gh839y4

#### 6. Mate in 3 moves

Level: Hard, Next Move: Black Solution: https://gbud.in/gh839y4



#### 7. Mate in 1 move

Level: Easy, Next Move: Black Solution: https://gbud.in/gh839y4

#### 8. Gain opponent's rook

Level: Medium, Next Move: Black Solution: https://gbud.in/gh839y4



#### 9. Capture opponent's pawn in two moves

Level: Hard, Next Move: Black Solution: https://gbud.in/gh839y4

#### 10. Mate in 1 move

Level: Easy, Next Move: White Solution: https://gbud.in/gh839y



Figure 232.1: Solve other puzzles @ https://gbud.in/chsgppz

## 232.1 Play chess for free



Figure 232.2: Play chess online for free. Solve puzzles and play with friends

Play chess for free at https://gbud.in/chs

We present