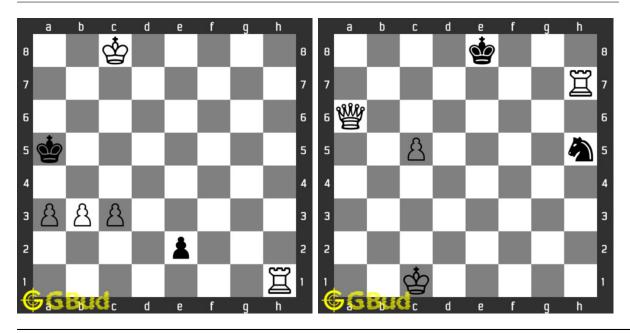

in/g72dvb4

Solve these chess endgame puzzles and improve your chess games through improvement of your chess strategies and chess tactics. You can solve these chess endgame excercises online. Alternatively, you can also download the chess endgame puzzles in pdf which is printable. You can print these chess endgame problems worksheet and solve without internet. These chess endgame puzzles are a subset of kids games.

Previous article: « Chess decoy puzzles 11 to 20

Next article : Chess endgame puzzles 101 to 110  $\times$ 

Back to top Contact Us

© GBud Games 2021

# Chapter 21

# Chess endgame puzzles 11 to 20



# 11. Mate in 3 moves

Level: Hard, Next Move: White Solution: https://gbud.in/ghgfqp4

## 12. Mate in 3 moves

Level: Hard, Next Move: White Solution: https://gbud.in/ghgfqp4



#### 13. Mate in 3 moves

Level: Hard, Next Move: White Solution: https://gbud.in/ghgfqp4

# 14. Check mate in one move

Level: Easy, Next Move: White Solution: https://gbud.in/ghgfqp4



## 15. Mate in 2 moves

Level: Hard, Next Move: White Solution: https://gbud.in/ghgfqp4

## 16. Checkmate in two moves

Level: Medium, Next Move: Black Solution: https://gbud.in/ghgfqp4



#### 17. Mate in 4 moves

Level: Hard, Next Move: White Solution: https://gbud.in/ghgfqp4

#### 18. Mate in 3 moves

Level: Hard, Next Move: White Solution: https://gbud.in/ghgfqp4



# 19. Take advantage of opponents mistake 20. Mate in 3 moves

Level: Easy, Next Move: White Solution: https://gbud.in/ghgfqp4 Level: Hard, Next Move: White Solution: https://gbud.in/ghgfqp4



Figure 21.1: Solve other puzzles @ https://