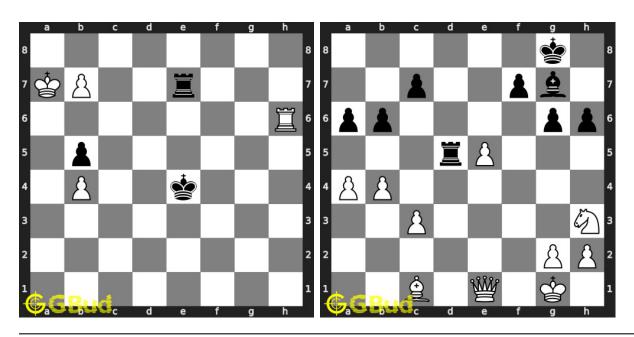

games.

These puzzles target different forks such as queen fork, knight fork, pawn fork, king fork, rook fork and bishop fork. Read more about Fork in chess

.

Previous article: « Chess fork puzzles 21 to 30

Next article: Chess fork puzzles 41 to 50 »

Back to top Contact Us

© GBud Games 2021

# Chapter 54

# Chess fork puzzles 41 to 50



41. Gain opponent's queen in 3 moves 42. Gain queen

 $\begin{tabular}{lll} Level: Hard, Next Move: White \\ Solution: https://gbud.in/grg5bp4 \\ \end{tabular} \begin{tabular}{lll} Level: Hard, Next Move: White \\ Solution: https://gbud.in/grg5bp4 \\ \end{tabular}$ 



#### 43. Gain opponent's queen

Level: Hard, Next Move: White Solution: https://gbud.in/grg5bp4

#### 44. Gain rook

Level: Medium, Next Move: White Solution: https://gbud.in/grg5bp4



#### 45. Promote your pawn in 2 moves

Level: Medium, Next Move: White Solution: https://gbud.in/grg5bp4

#### 46. Gain opponent's rook

Level: Medium, Next Move: White Solution: https://gbud.in/grg5bp4



#### 47. Gain opponent's queen

Level: Easy, Next Move: Black Solution: https://gbud.in/grg5bp4

#### 48. Gain opponent's queen in 2 moves

Level: Medium, Next Move: White Solution: https://gbud.in/grg5bp4



### 49. Gain opponent's rook by a knight fork 50. Mate in 2 moves

Level: Easy, Next Move: Black Solution: https://gbud.in/grg5bp4 Level: Medium, Next Move: Black Solution: https://gbud.in/grg5bp



Figure 54.1: Solve other puzzles @ https://gbud.in/chsgppz

## 54.1 Play chess for free



Figure 54.2: Play chess online for free. Solve puzzles and play with friends

Play chess for