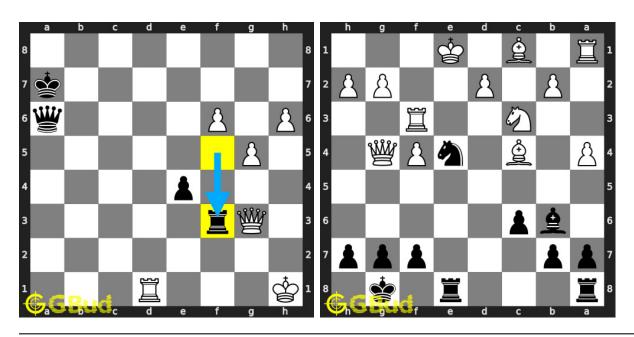

# Chess strategy puzzles 231 to 240



#### 231. Mate in 2 moves

Level: medium, Next Move: White Level: hard, Next Move: White Solution: https://gbud.in/gm79q14

#### 232. Mate in 3 moves

Solution: https://gbud.in/gm79q14



#### 233. Mate in 2 moves

Level: medium, Next Move: White Level: hard, Next Move: Black Solution: https://gbud.in/gm79q14

#### 234. Mate in 3 moves

Solution: https://gbud.in/gm79q14



#### 235. Mate in 3 moves

Level: hard, Next Move: White Solution: https://gbud.in/gm79q14

#### 236. Mate in 3 moves

Level: hard, Next Move: Black Solution: https://gbud.in/gm79q14



#### 237. Mate in 3 moves

## 238. Gain opponent's rook in 2 moves

Level: hard, Next Move: Black Solution: https://gbud.in/gm79q14

Level: easy, Next Move: White Solution: https://gbud.in/gm79q14



#### 239. Mate in 3 moves

## 240. Gain opponent's queen in 2 moves

Level: medium, Next Move: White Solution: https://gbud.in/gm79q14

Level: medium, Next Move: Black Solution: https://gbud.in/gm79q14



Figure 170.1: Solve other puzzles @ https://gbud.in/chsgppz

# 170.1 Play chess for free



Figure 170.2: Play chess online for free. Solve puzzles and play with friends

Play chess for free at https://gbud.in/chs

We present you a platform to play chess online with friends for free. No need to install any app. You can play chess for free without registration or login.

Simple. You can do several chess related activities.

- 1. solve chess puzzles
- 2. learn about chess
- 3. play chess with computer
- 4. play chess with friend
- 5. create your own chess games
- 6. fen viewer
- 7. fen ed