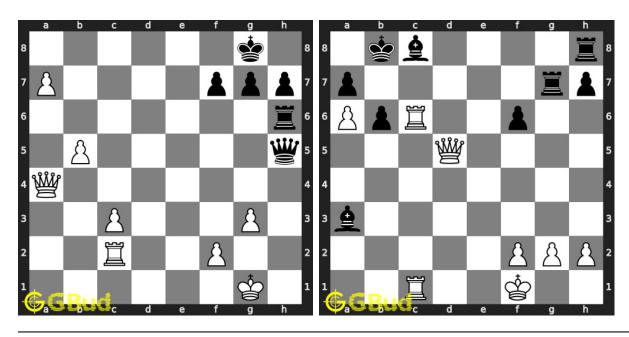

famous chess games.



Figure 25.3: Solve these Endgame puzzles 51 to 60 puzzles online or view solutions by scanning this QR code or goto the link below

# https://gbud.in/g2sk794

Solve these chess endgame puzzles 51 to 60 and improve your chess games through improvement of your chess strategies and chess tactics. You can solve these chess endgame exercises online. Alternatively, you can also download the chess endgame puzzles in pdf which is printable. You can print these chess endgame problems worksheet and solve without internet. These chess endgame puzzles are a subset of kids games.

Previous article: « Chess endgame puzzles 41 to 50

Next article : Chess endgame puzzles 61 to 70  $\times$ 

Back to top Contact Us

© GBud Games 2021

# Chapter 26

# Chess endgame puzzles 61 to 70



#### 61. Mate in 1 move

Level: Easy, Next Move: White Solution: https://gbud.in/gkbryq4

#### 62. Mate in 3 moves

Level: Hard, Next Move: White Solution: https://gbud.in/gkbryq4



#### 63. Mate in 1 move

Level: Easy, Next Move: White Solution: https://gbud.in/gkbryq4

#### 64. Mate in 3 moves

Level: Hard, Next Move: White Solution: https://gbud.in/gkbryq4



#### 65. Mate in 1 move

Level: Easy, Next Move: White Solution: https://gbud.in/gkbryq4

## 66. How will you promote your pawn?

Level: Hard, Next Move: White Solution: https://gbud.in/gkbryq4



#### 67. Mate in 3 moves

Level: Hard, Next Move: White Solution: https://gbud.in/gkbryq4

#### 68. Give a discovered check

Level: Easy, Next Move: White Solution: https://gbud.in/gkbryq4



#### 69. Avoid checkmate in one move

Level