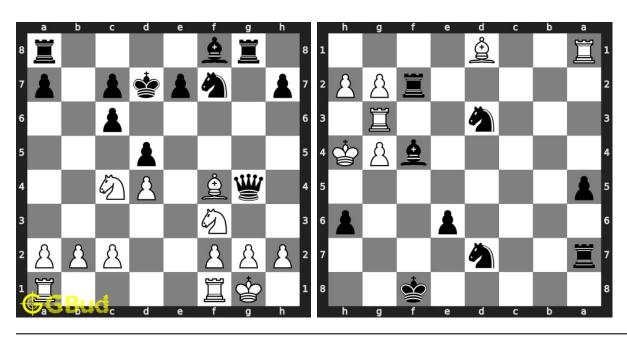

um Chess Puzzles 71 to 80



#### 71. Mate in 2 moves

Level: Medium, Next Move: Black Solution: https://gbud.in/grbj0l4

#### 72. Mate in 2 moves

Level: Medium, Next Move: White Solution: https://gbud.in/grbj0l4



#### 73. Gain opponent's queen in two moves

Level: Medium, Next Move: White Solution: https://gbud.in/grbj0l4

# 74. How will you save your que Level: Medium, Next Move: White Solution: https://gbud.in/grbj0l4



#### 75. Gain queen

Level: Medium, Next Move: White Solution: https://gbud.in/grbj0l4

#### 76. Mate in 2 moves

Level: Medium, Next Move: Black Solution: https://gbud.in/grbj0l4



#### 77. Mate in 2 moves

Solution: https://gbud.in/grbj0l4

#### 78. Mate in 2 moves

Level: Medium, Next Move: Black Level: Medium, Next Move: White Solution: https://gbud.in/grbj0l4



#### 79. Gain queen in three moves

Level: Medium, Next Move: White Solution: https://gbud.in/grbj0l4

#### 80. Mate in 2 moves

Level: Medium, Next Move: Black Solution: https://gbud.in/grbj0l4



Figure 121.1: Solve other puzzles @ https://gbud.in/chsgppz

#### 121.1 Play chess for free



Figure 121.2: Play chess online for free. Solve puzzles and play with friends

Play chess for free at https://gbud.in/chs

We present you a platform to play chess online with friends for free. No need to install any app. You can play chess for free without registration or login.

Simple. You can do several chess related activities.

- 1. solve chess puzzles
- 2. learn about chess
- 3. play chess with computer
- 4. play chess with friend
- 5. create your own chess games
- 6. fen viewer
- 7. fen editor