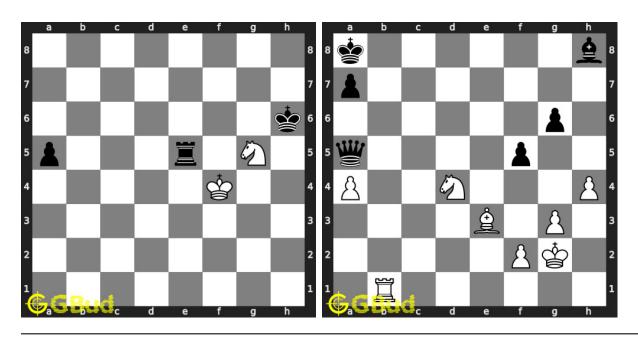

er 235

# Chess knight puzzles 31 to 40



31. Gain opponent's rook by a knight fork

Level: easy, Next Move: Black Solution: https://gbud.in/gh2hj34 32. Gain opponent's queen in

Level: medium, Next Move: Whis Solution: https://gbud.in/gh2hj3



#### 33. Mate in 3 moves

Level: hard, Next Move: Black Solution: https://gbud.in/gh2hj34

#### 34. Mate in 2 moves

Level: medium, Next Move: White Solution: https://gbud.in/gh2hj34



#### 35. Mate in 3 moves

Level: hard, Next Move: White Solution: https://gbud.in/gh2hj34

#### 36. Mate in 1 move

Level: easy, Next Move: White Solution: https://gbud.in/gh2hj34



#### 37. Mate in 4 moves

Level: hard, Next Move: White Solution: https://gbud.in/gh2hj34

#### 38. Mate in 2 moves

Level: medium, Next Move: Black Solution: https://gbud.in/gh2hj34



#### 39. Gain opponent's rook

Level: medium, Next Move: White Solution: https://gbud.in/gh2hj34

#### 40. Gain opponent's queen in 2 moves

Level: hard, Next Move: White Solution: https://gbud.in/gh2hj34



Figure 235.1: Solve other puzzles @ https://gbud.in/chsgppz

## 235.1 Play chess for free



Figure 235.2: Play chess online for free. Solve puzzles and play with friends

Play chess for free at https://gbud.in/chs

We present you a platform to play chess online with friends for free. No need to install any app. You can play chess for free without registration or login.

Simple. You can do several chess related activities.

- 1. solve chess puzzles
- 2. learn about chess
- 3. play chess with computer
- 4. play chess with friend
- 5. create your own chess games
- 6. fen viewer
- 7. fe