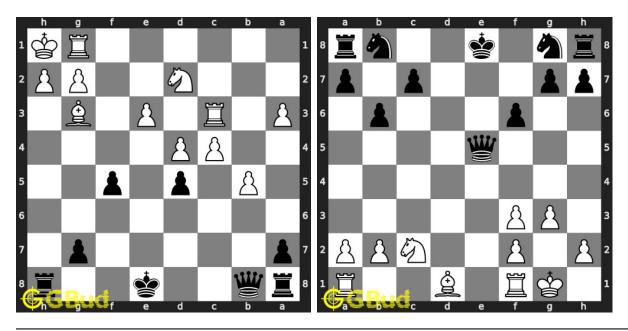

ow

#### https://gbud.in/g2w4hd4

Solve these chess rook puzzles 41 to 50 and improve your chess games through improvement of your chess strategies and chess tactics. You can solve these chess rook puzzles online. Alternatively, you can also download the chess rook puzzles in pdf which is printable. You can print these chess rook problems worksheet and solve without internet. These chess rook puzzles are a subset of kids games.

Each player has two rooks. The shape of the top portion of rook loosely represents a castle turret. The rook is also called a castle. Rooks are stronger than the knights or bishops.

Previous article: « Chess rook puzzles 31 to 40

Next article: Chess rook puzzles 51 to 60 »

Back to top Contact Us

© GBud Games 2021

## Chapter 216

# Chess rook puzzles 51 to 60



#### 51. Mate in 3 moves

Level: hard, Next Move: Black Solution: https://gbud.in/gs5b8c4

### 52. Gain opponent's queen in 2 moves

Level: easy, Next Move: White Solution: https://gbud.in/gs5b8c4



#### 53. Mate in 2 moves

Level: medium, Next Move: Black Level: hard, Next Move: White Solution: https://gbud.in/gs5b8c4

#### 54. Mate in 3 moves

Solution: https://gbud.in/gs5b8c4



#### 55. Mate in 2 moves

Level: medium, Next Move: Black Solution: https://gbud.in/gs5b8c4

#### 56. Mate in 3 moves

Level: hard, Next Move: White Solution: https://gbud.in/gs5b8c4



#### 57. Mate in 2 moves

Level: easy, Next Move: Black Solution: https://gbud.in/gs5b8c4

#### 58. Mate in 2 moves

Level: medium, Next Move: Black Solution: https://gbud.in/gs5b8c4



#### 59. Mate in 3 moves

Level: hard, N