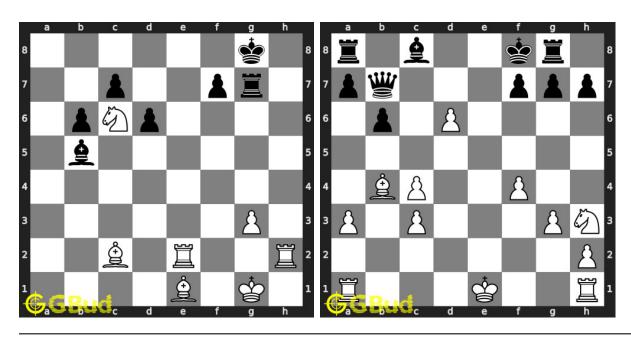

## Contents

| 1        | Chess puzzle collections                              | 52  |
|----------|-------------------------------------------------------|-----|
|          | 1.1 Free chess puzzle collections                     | 52  |
|          | 1.2 Chess puzzles collections                         | 52  |
|          | 1.3 Download chess puzzles worksheets pdf             | 59  |
|          | 1.4 Chess puzzle collections - individual collections | 65  |
|          | 1.5 Play chess for free                               | 72  |
| <b>2</b> | Chess avoid checkmate puzzles 1 to 10                 | 75  |
|          | 2.1 Play chess for free                               | 78  |
| 3        | Avoid checkmate puzzles 11 to 20                      | 81  |
|          | 3.1 Play chess for free                               | 83  |
| 4        | Chess battery puzzles 1 to 10                         | 86  |
|          | 4.1 Play chess for free                               | 89  |
| 5        | Chess battery puzzles 11 to 20                        | 92  |
|          | 5.1 Play chess for free                               | 95  |
| 6        | Chess battery puzzles 21 to 30                        | 98  |
|          | 6.1 Play chess for free                               | 101 |
| 7        | Chess battery puzzles 31 to 40                        | 104 |
|          | 7.1 Play chess for free                               | 107 |
| 8        | Chess battery puzzles 41 to 50                        | 110 |
|          | 8.1 Play chess for free                               | 113 |
| 9        | Chess battery puzzles 51 to 60                        | 116 |
|          | 9.1 Play chess for free                               | 117 |
| 10       | Mate in 1 move puzzles 1 to 10                        | 120 |