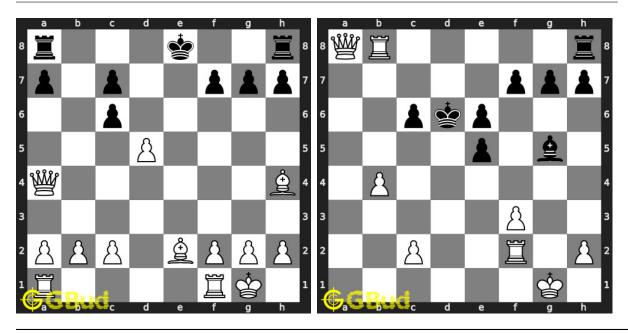

solve without internet. These chess strategy puzzles are a subset of kids games.

These puzzles target different chess strategies such as discovered attack, discovered double attack, fourpawns attack, stonewall attack, trompowsky attack, undermining, windmill, xray, normal, Richter-Rauzer attack, Sozin attack, desparado, overloading, squeeze, swindle, zugzwang, zwischenschach and zwischenzug.

Previous article : « Chess strategy puzzles 11 to 20  $\,$ 

Next article : Chess strategy puzzles 121 to 130  $\times$ 

Back to top Contact Us

© GBud Games 2021

# Chapter 159

# Chess strategy puzzles 121 to 130



121. Mate in 2 moves

Solution: https://gbud.in/g3b4qj4

122. Get a queen in 4 moves Level: Medium, Next Move: Black Level: Hard, Next Move: Black

Solution: https://gbud.in/g3b4qj4



#### 123. Mate in 2 moves

Level: Medium, Next Move: White Solution: https://gbud.in/g3b4qj4

#### 124. Mate in 3 moves

Level: Hard, Next Move: White Solution: https://gbud.in/g3b4qj4



## 125. Gain opponent's queen in two moves

Level: Medium, Next Move: White Solution: https://gbud.in/g3b4qj4

# 126. Gain opponent's queen

Level: Hard, Next Move: White Solution: https://gbud.in/g3b4qj4



#### 127. Gain rook

Level: Easy, Next Move: White Solution: https://gbud.in/g3b4qj4

#### 128. How will you save your queen

Level: Medium, Next Move: White Solution: https://gbud.in/g3b4qj4



#### 129. Mate in 3 moves

Level: Hard, Next Move: White Solution: https://gbud.in/g3b4qj4

# 130. Fork and capture opponent's queen

Level: Easy, Next Move: White Solution: https://gbud.in/g3b4qj4



Figure