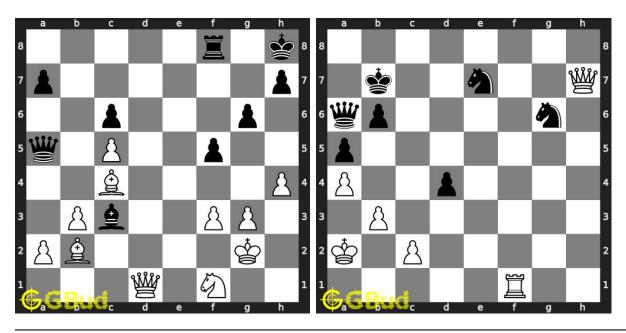

rksheets in pdf format. These pdf files are printable. These hard chess puzzles are for advanced chess players since they look for hard chess exercises. Practice these hard chess problems and compare your answers with the solutions provided. These hard chess problems are fun to solve. These hard chess puzzles are from 71 to 80. These hard chess problems are a subset of kids games.

You can solve these hard chess puzzles online. Alternatively, you can also

download the hard chess puzzles in pdf which is printable. You can print these hard chess problems worksheet and solve without internet.

Previous article: « Hard Chess Puzzles 61 to 70

Next article : Hard Chess Puzzles 81 to 90  $\times$ 

Back to top Contact Us

 $\odot$  GBud Games 2021

# Chapter 136

# Hard Chess Puzzles 81 to 90



### 81. Mate in 4 moves

Level: Hard, Next Move: White Solution: https://gbud.in/g1n34l4

### 82. Gain knight

Level: Hard, Next Move: White Solution: https://gbud.in/gln34l4



### 83. Gain queen

Level: Hard, Next Move: White Solution: https://gbud.in/g1n34l4

### 84. Mate in 3 moves

Level: Hard, Next Move: White Solution: https://gbud.in/g1n34l4



### 85. Mate in 3 moves

Level: Hard, Next Move: White Solution: https://gbud.in/g1n34l4

### 86. Mate in 3 moves

Level: Hard, Next Move: White Solution: https://gbud.in/g1n34l4



### 87. Gain opponent's queen

Level: Hard, Next Move: White Solution: https://gbud.in/g1n34l4

### 88. Mate in 3 moves

Level: Hard, Next Move: White Solution: https://gbud.in/g1n34l4



### 89. Mate in 3 moves

Level: Hard, Next Move: White Solution: https://