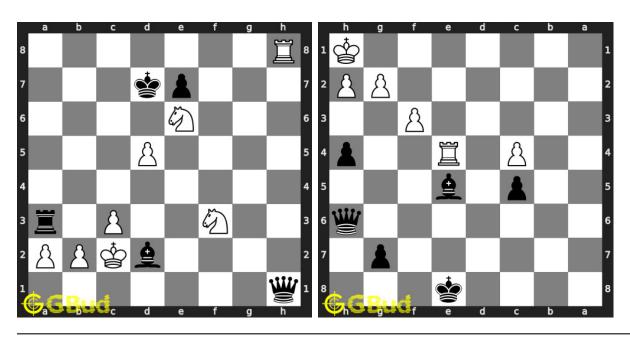

mate
- 29. David and Goliath mate
- 30. Pillsbury's mate
- 31. Queen mate
- 32. Reti's mate
- 33. Rook mate orbox mate
- 34. Smothered mate
- 35. Suffocation mate
- 36. Swallow's tail mate
- 37. Triangle mate
- 38. Vukovic's mate

Previous article : « Checkmate puzzles 21 to 30  $\,$ 

Next article : Checkmate puzzles 41 to 50  $\times$ 

Back to top Contact Us

© GBud Games 2021

# Chapter 181

# Checkmate puzzles 41 to 50



#### 41. Mate in 2 moves

Level: Medium, Next Move: White Level: Medium, Next Move: White Solution: https://gbud.in/g9126j4

#### 42. Mate in 2 moves

Solution: https://gbud.in/g9126j4



#### 43. Mate in 2 moves

Level: Hard, Next Move: White Solution: https://gbud.in/g9126j4

#### 44. Mate in 1 move

Level: Easy, Next Move: White Solution: https://gbud.in/g9126j4



#### 45. Mate in 1 move

Level: Easy, Next Move: White Solution: https://gbud.in/g9126j4

#### 46. Mate in 2 moves

Level: Medium, Next Move: Black Solution: https://gbud.in/g9126j4



#### 47. Mate in 2 moves

Level: Medium, Next Move: White Solution: https://gbud.in/g9126j4

#### 48. Mate in 1 move

Level: Easy, Next Move: White Solution: https://gbud.in/g9126j4



#### 49. Mate in 3 moves

Level: Hard, Next Move: White Solution: https://gbud.in/g9126j4

#### 50. Mate in 2 moves

Level: Easy, Next Move: White Solution: https://gbud.in/g9126j4



Figure 181.1: Solve other puzzles @ https://gbud.in/chsgppz

# 181.1 Play chess for free



Figure 181.2: Play chess online for free. Solve puzzles and play with friends

Play chess for free at https://gbud.in/chs

We present you a platform to