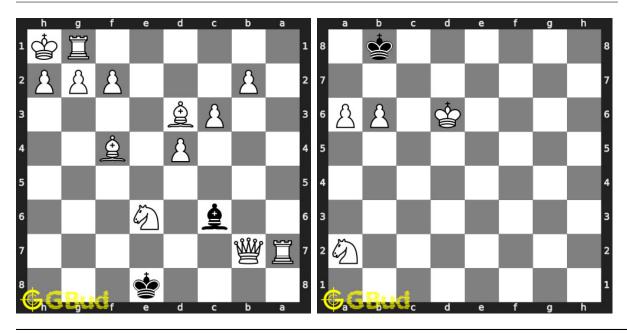

les are a subset of kids games.

Previous article: « Chess endgame puzzles 51 to 60

Next article : Chess endgame puzzles 71 to 80  $\times$ 

Back to top Contact Us

© GBud Games 2021

# Chapter 27

# Chess endgame puzzles 71 to 80



#### 71. Mate in 1 move

Level: Easy, Next Move: White Solution: https://gbud.in/gpnz554

#### 72. Mate in 2 moves

Level: Medium, Next Move: White Solution: https://gbud.in/gpnz554



#### 73. Mate in 2 moves

Level: Medium, Next Move: White Level: Hard, Next Move: White Solution: https://gbud.in/gpnz554

#### 74. Mate in 4 moves

Solution: https://gbud.in/gpnz554



#### 75. Mate in 2 moves

Level: Medium, Next Move: White Solution: https://gbud.in/gpnz554

### 76. Stop opponent's promotion

Level: Hard, Next Move: White Solution: https://gbud.in/gpnz554



#### 77. How to avoid losing the game

Level: Easy, Next Move: White Solution: https://gbud.in/gpnz554

#### 78. Mate in 4 moves

Level: Hard, Next Move: White Solution: https://gbud.in/gpnz554



## 79. Get the benefit of opponent's mistake 80. Mate in 4 moves

Level: Easy, Next Move: White
Solution: https://gbud.in/gpnz554
Level: Hard, Next Move: White
Solution: https://gbud.in/gpnz554



Figure 27.1: Solve other puzzles @ https://gbud.in/chsgppz

# 27.1 Play chess for free



Figure 27.2: Play chess online for free. Solve puzzles and play with friends

Play chess for free at https://gbud.in/chs

We present you a platform to play chess online with friends for free. No need to install any app. You can play chess for free without registration or login.

Simple. You can do several chess r