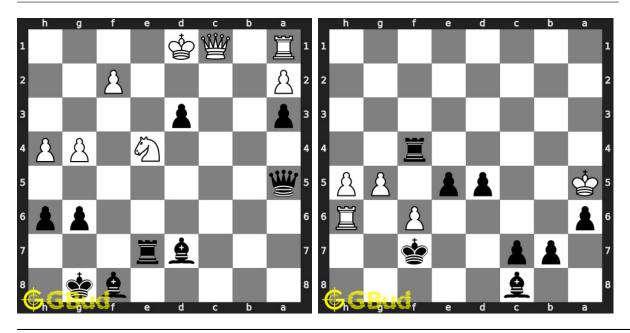

ing and two bishops mate
- 21. King and two knights mate
- 22. Ladder mate
- 23. Legal's mate
- 24. Lolli's mate
- 25. Max Lange's mate
- 26. Mayet's mate
- 27. Morphy's mate
- 28. Opera mate
- 29. David and Goliath mate
- 30. Pillsbury's mate
- 31. Queen mate
- 32. Reti's mate
- 33. Rook mate orbox mate
- 34. Smothered mate
- 35. Suffocation mate
- 36. Swallow's tail mate
- 37. Triangle mate
- 38. Vukovic's mate

Previous article : « Checkmate puzzles 1 to 10  $\,$ 

Next article : Checkmate puzzles 11 to 20  $\times$ 

Back to top Contact Us

© GBud Games 2021

# Chapter 188

# Checkmate puzzles 111 to 120



# 111. Mate in 1 move

Level: easy, Next Move: Black Solution: https://gbud.in/g6cx5y4

### 112. Mate in 2 moves

Level: medium, Next Move: Black Solution: https://gbud.in/g6cx5y4



# 113. Mate in 3 moves

Level: hard, Next Move: Black Solution: https://gbud.in/g6cx5y4

### 114. Mate in 1 move

Level: easy, Next Move: Black Solution: https://gbud.in/g6cx5y4



Figure 188.1: Solve other puzzles @ https://gbud.in/chsgppz

# 188.1 Play chess for free



Figure 188.2: Play chess online for free. Solve puzzles and play with friends

Play chess for free at https://gbud.in/chs

We present you a platform to play chess online with friends for free. No need to install any app. You can play chess for free without registration or login.

Simple. You can do several chess related activities.

- 1. solve chess puzzles
- 2. learn about chess
- 3. play chess with computer
- 4. play chess with friend
- 5. create your own chess games
- 6. fen viewer
- 7. fen editor
- 8. fen generator