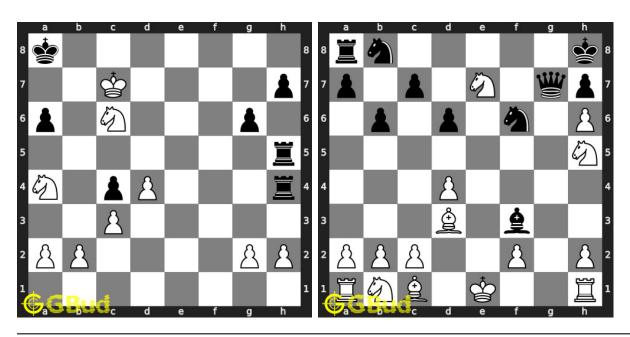

## Chapter 109

# Easy Chess Puzzles 91 to 100



#### 91. Mate in 1 move

Level: Easy, Next Move: White Solution: https://gbud.in/g765vg4

#### 92. Mate in 1 move

Level: Easy, Next Move: White Solution: https://gbud.in/g765vg4



#### 93. Gain opponent's queen

Level: Easy, Next Move: Black Solution: https://gbud.in/g765vg4

#### 94. Mate in 1 move

Level: Easy, Next Move: White Solution: https://gbud.in/g765vg4



### 95. Gain opponent's rook by a knight fork 96. Mate in 1 move

Level: Easy, Next Move: Black
Solution: https://gbud.in/g765vg4
Level: Easy, Next Move: White
Solution: https://gbud.in/g765vg4



#### 97. Mate in 1 move

Level: Easy, Next Move: White Solution: https://gbud.in/g765vg4

#### 98. Mate in 1 move

Level: Easy, Next Move: White Solution: https://gbud.in/g765vg4



#### 99. Mate in 1 move

Level: Easy, Next Move: White Solution: https://gbud.in/g765vg4

#### 100. Mate in 1 move

Level: Easy, Next Move: White Solution: https://gbud.in/g765vg4



Figure 109.1: Solve other puzzles @ https://gbud.in/chsgppz

## 109.1 Play chess for free



Figure 109.2: Play chess online for free. Solve puzzles and play with friends

Play chess for free at https://gbud.in/chs

We present you a platform to play chess online with friends for free. No need to install any app. You can play chess for free without registration or login.

Simple. You can do several chess related activities.

- 1. solve chess puzzles
- 2. learn about chess
- 3. play chess with computer
- 4. play chess with friend
- 5. create your own chess games
- 6. fen viewer
- 7. fen editor
- 8. fen generat