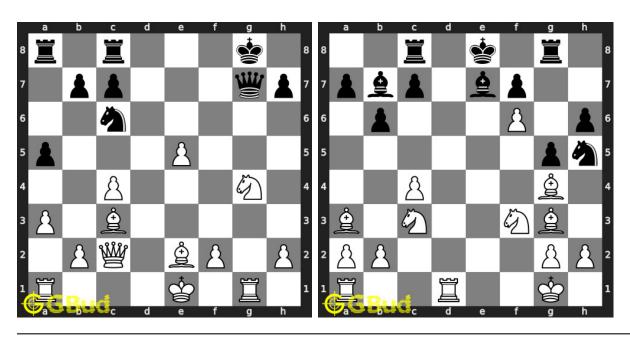

lve these medium chess puzzles online. Alternatively, you can also download the medium chess puzzles in pdf which is printable. You can print these medium chess problems worksheet and solve without internet.

Previous article: « Medium Chess Puzzles 71 to 80

Next article: Medium Chess Puzzles 91 to 100 »

Back to top Contact Us

© GBud Games 2021

## Chapter 123

# Medium Chess Puzzles 91 to 100



#### 91. Mate in 2 moves

Level: Medium, Next Move: White Level: Medium, Next Move: Black Solution: https://gbud.in/gmvt8y4

#### 92. Gain queen in 2 moves

Solution: https://gbud.in/gmvt8y4



#### 93. Gain opponent's queen in 2 moves

Level: Medium, Next Move: White Solution: https://gbud.in/gmvt8y4

#### 94. Mate in 2 moves

Level: Medium, Next Move: Black Solution: https://gbud.in/gmvt8y4



#### 95. Gain opponent's queen in 2 moves

Level: Medium, Next Move: White Solution: https://gbud.in/gmvt8y4

#### 96. Mate in 2 moves

Level: Medium, Next Move: White Solution: https://gbud.in/gmvt8y4



### 97. Mate in 2 moves

Level: Medium, Next Move: White Level: Medium, Next Move: White Solution: https://gbud.in/gmvt8y4

#### 98. Mate in 2 moves

Solution: https://gbud.in/gmvt8y4



#### 99. Mate in 2 moves

#### 100. Mate in 2 moves

Level: Medium, Next Move: Black Level: Medium, Next Move: Black Solution: https://gbud.in/gmvt8y4 Solution: https://gbud.in/gmvt8y4



Figure 123.1: Solve other puzzles @ https://gbud.in/chsgppz

### 123.1 Play chess for free



Figure 123.2: Play chess online for free. Solve puzzles and play with friends

Play chess for free at https://gbud.in/chs

W