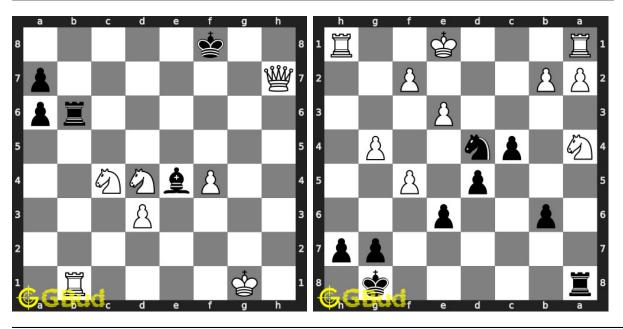

eet and solve without internet. These chess strategy puzzles are a subset of kids games.

These puzzles target different chess strategies such as discovered attack, discovered double attack, fourpawns attack, stonewall attack, trompowsky attack, undermining, windmill, xray, normal, Richter-Rauzer attack, Sozin attack, desparado, overloading, squeeze, swindle, zugzwang, zwischenschach and zwischenzug.

Previous article : « Chess strategy puzzles 161 to 170

Next article : Chess strategy puzzles 181 to 190  $\mathbin{>}$ 

Back to top Contact Us

© GBud Games 2021

# Chapter 165

# Chess strategy puzzles 181 to 190



181. Mate in 2 moves

Level: Medium, Next Move: Black Level: Hard, Next Move: Black Solution: https://gbud.in/g2l48p4

182. Mate in 3 moves

Solution: https://gbud.in/g2l48p4



#### 183. Mate in 4 moves

Level: Hard, Next Move: White Solution: https://gbud.in/g2l48p4

## 184. Gain opponent's rook by a knight fo

Level: Easy, Next Move: Black Solution: https://gbud.in/g2l48p4



#### 185. Gain opponent's queen in 2 moves 186

Level: Medium, Next Move: White Solution: https://gbud.in/g2l48p4

#### 186. Mate in 3 moves

Level: Hard, Next Move: Black Solution: https://gbud.in/g2l48p4



#### 187. Mate in 2 moves

Level: Medium, Next Move: White Solution: https://gbud.in/g2l48p4

#### 188. Mate in 3 moves

Level: Hard, Next Move: Black Solution: https://gbud.in/g2l48p4



#### 189. Mate in 2 moves

Level: Medium, Next Move: White Solution: https://gbud.in/g2l48p4

#### 190. Mate in 4 moves

Level: Hard, Next Move: White Solution: https://gbud.in/g2l48p4



Figure 16