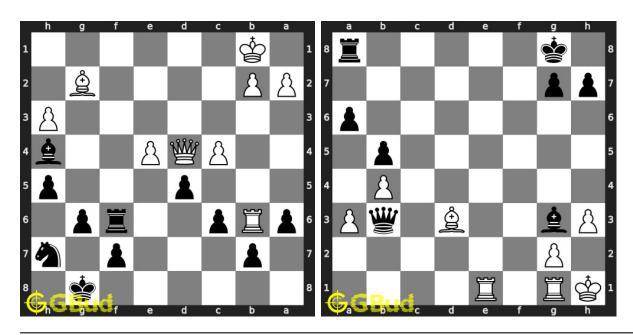

a subset of kids games.

You can solve these medium chess puzzles online. Alternatively, you can also download the medium chess puzzles in pdf which is printable. You can print these medium chess problems worksheet and solve without internet.

Previous article: « Medium Chess Puzzles 31 to 40

Next article: Medium Chess Puzzles 51 to 60 »

Back to top Contact Us

© GBud Games 2021

## Chapter 119

# Medium Chess Puzzles 51 to 60



#### 51. Gain queen

Level: Medium, Next Move: White Level: Medium, Next Move: White Solution: https://gbud.in/gp4vhg4

#### 52. Gain queen

Solution: https://gbud.in/gp4vhg4



#### 53. Mate in 2 moves

Level: Medium, Next Move: White Level: Medium, Next Move: Black Solution: https://gbud.in/gp4vhg4

#### 54. Mate in 2 moves

Solution: https://gbud.in/gp4vhg4



#### 55. Gain rook

Solution: https://gbud.in/gp4vhg4

#### 56. Gain queen in 3 moves

Level: Medium, Next Move: Black Level: Medium, Next Move: White Solution: https://gbud.in/gp4vhg4



#### 57. Mate in 2 moves

Level: Medium, Next Move: White Level: Medium, Next Move: White Solution: https://gbud.in/gp4vhg4

#### 58. Mate in 2 moves

Solution: https://gbud.in/gp4vhg4



#### 59. Mate in 2 moves

Level: Medium, Next Move: White Solution: https://gbud.in/gp4vhg4

#### 60. Save your queen

Level: Medium, Next Move: White Solution: https://gbud.in/gp4vhg4



Figure 119.1: Solve other puzzles @ https://gbud.in/chsgppz

#### 119.1 Play chess for free



Figure 119.2: Play chess online for free. Solve puzzles and play with friends

Play chess for free at https://gbud.in/chs

We present you a