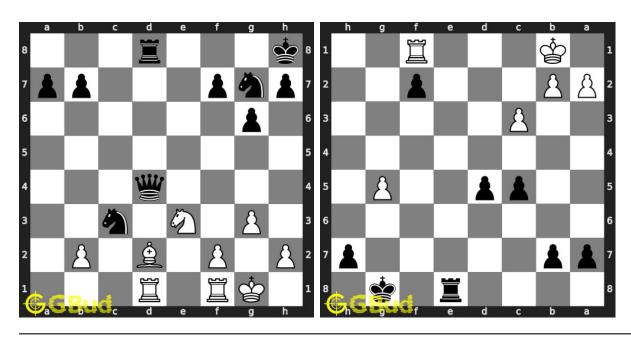

urpawns attack, stonewall attack, trompowsky attack, undermining, windmill, xray, normal, Richter-Rauzer attack, Sozin attack, desparado, overloading, squeeze, swindle, zugzwang, zwischenschach and zwischenzug.

Previous article : « Chess strategy puzzles 111 to 120  $\,$ 

Next article : Chess strategy puzzles 131 to 140  $\times$ 

Back to top Contact Us

© GBud Games 2021

# Chapter 160

# Chess strategy puzzles 131 to 140



## 131. Gain queen

Level: Medium, Next Move: White Level: Hard, Next Move: Black Solution: https://gbud.in/g0dyjq4

#### 132. Mate in 4 moves

Solution: https://gbud.in/g0dyjq4



#### 133. Mate in 2 moves

Level: Easy, Next Move: White Solution: https://gbud.in/g0dyjq4

#### 134. Mate in 2 moves

Level: Medium, Next Move: Black Solution: https://gbud.in/g0dyjq4



#### 135. Mate in 3 moves

Level: Hard, Next Move: White Solution: https://gbud.in/g0dyjq4

# 136. Get a queen in 2 moves

Level: Easy, Next Move: Black Solution: https://gbud.in/g0dyjq4



#### 137. Mate in 2 moves

Level: Medium, Next Move: Black Level: Hard, Next Move: Black Solution: https://gbud.in/g0dyjq4

#### 138. Mate in 3 moves

Solution: https://gbud.in/g0dyjq4



#### 139. Mate in 2 moves

Level: Easy, Next Move: White Solution: https://gbud.in/g0dyjq4

#### 140. Mate in 2 moves

Level: Medium, Next Move: White Solution: https://gbud.in/g0dyjq4



Figure 160.1: Solve other puzzles @ https://gbud.in/chsgppz

# 160.1 Play chess for free



Figure 160.2: Play chess online for free. Solve puzzles and play with friends

Play chess for free at https://gbud.in/chs

We present you a