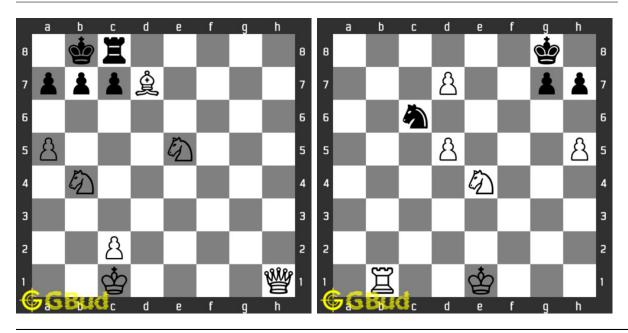

t these hard chess problems worksheet and solve without internet.

Previous article: « Easy Chess Puzzles 91 to 100

Next article: Hard Chess Puzzles 101 to 110 »

Back to top Contact Us

© GBud Games 2021

## Chapter 129

# Hard Chess Puzzles 11 to 20



#### 11. Mate in 2 moves

Level: Hard, Next Move: White Solution: https://gbud.in/gc5sjy4

#### 12. Mate in 4 moves

Level: Hard, Next Move: White Solution: https://gbud.in/gc5sjy4



#### 13. Gain rook

Level: Hard, Next Move: White Solution: https://gbud.in/gc5sjy4

#### 14. Mate in 3 moves

Level: Hard, Next Move: White Solution: https://gbud.in/gc5sjy4



#### 15. Mate in 3 moves

Level: Hard, Next Move: White Solution: https://gbud.in/gc5sjy4

#### 16. Mate in 3 moves

Level: Hard, Next Move: White Solution: https://gbud.in/gc5sjy4



#### 17. Mate in 3 moves

Level: Hard, Next Move: White Solution: https://gbud.in/gc5sjy4

#### 18. Mate in 3 moves

Level: Hard, Next Move: White Solution: https://gbud.in/gc5sjy4



#### 19. Mate in 3 moves

Level: Hard, Next Move: White Solution: https://gbud.in/gc5sjy4

#### 20. Mate in 3 moves

Level: Hard, Next Move: White Solution: https://gbud.in/gc5sjy4



Figure 129.1: Solve other puzzles @ https://gbud.in/chsgppz

### 129.1 Play chess for free



Figure 129.2: Play chess online for free. Solve puzzles and play with friends

Play chess for free at https://gbud.in/chs

We present you a platform to play chess online with friends for free. No need to install any app. You can play chess for free without registration or login.

Simple. You can do several chess related activities.

-