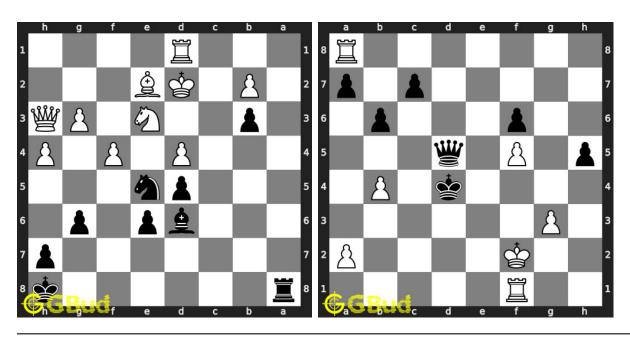

Figure 2.3: Solve these Avoid checkmate puzzles puzzles online or view solutions by scanning this QR code or goto the link below