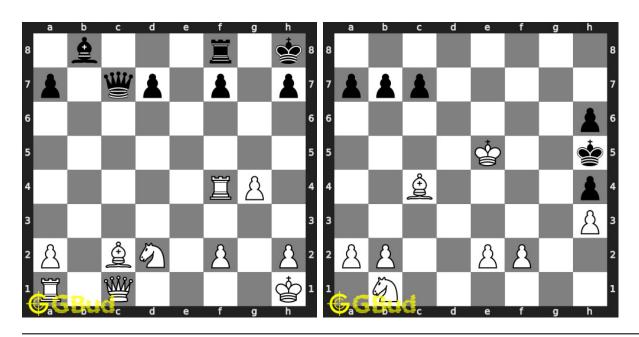

| <b>54</b>  | Chess fork puzzles 41 to 50 54.1 Play chess for free         | <b>382</b> 385 |
|------------|--------------------------------------------------------------|----------------|
| 55         | Chess fork puzzles 51 to 60 55.1 Play chess for free         | <b>388</b> 391 |
| 56         | Chess fork puzzles 61 to 70 56.1 Play chess for free         | <b>394</b> 396 |
| 57         | Gain piece chess puzzles 1 to 10 57.1 Play chess for free    | <b>399</b> 402 |
| <b>5</b> 8 | Gain piece chess puzzles 11 to 20 58.1 Play chess for free   | <b>405</b> 409 |
| 59         | Gain a piece chess puzzles 21 to 30 59.1 Play chess for free | <b>411</b> 414 |
| 60         | Gain a piece chess puzzles 31 to 40 60.1 Play chess for free | <b>417</b> 420 |
| 61         | Gain a piece chess puzzles 41 to 50 61.1 Play chess for free | <b>423</b> 426 |
| 62         | Gain a piece chess puzzles 51 to 60 62.1 Play chess for free | <b>429</b> 432 |
| 63         | Gain a piece chess puzzles 61 to 70 63.1 Play chess for free | <b>435</b> 438 |
| 64         | Gain a piece chess puzzles 71 to 80 64.1 Play chess for free | <b>441</b> 444 |
| 65         | Gain a piece chess puzzles 81 to 90 65.1 Play chess for free | <b>447</b> 449 |
| 66         | Mate in 2 chess puzzles 1 to 10 66.1 Play chess for free     | <b>452</b> 455 |
| 67         | Mate in 2 moves puzzles 11 to 20 67.1 Play chess for free    | <b>458</b> 461 |
| 68         | Mate in 2 moves puzzles 21 to 30                             | 464            |