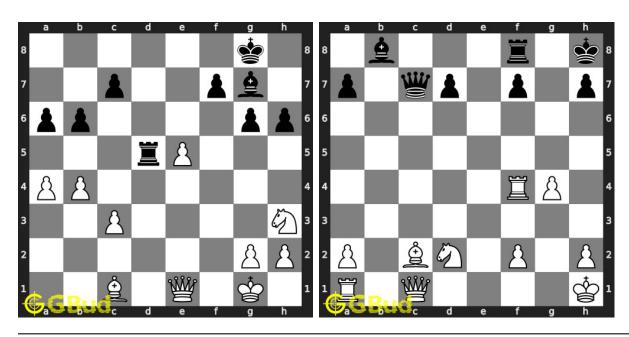

Games 2021

## Chapter 224

# Chess queen puzzles 21 to 30



#### 21. Mate in 3 moves

Level: Hard, Next Move: White Solution: https://gbud.in/gbbzfl4

#### 22. Mate in 3 moves

Level: Hard, Next Move: White Solution: https://gbud.in/gbbzfl4



#### 23. Mate in 2 moves

Level: Medium, Next Move: Black Level: Medium, Next Move: White Solution: https://gbud.in/gbbzfl4

#### 24. Mate in 2 moves

Solution: https://gbud.in/gbbzfl4



#### 25. Mate in 2 moves

Level: Medium, Next Move: White Solution: https://gbud.in/gbbzfl4

#### 26. Mate in 1 move

Level: Easy, Next Move: Black Solution: https://gbud.in/gbbzfl4



#### 27. Mate in 2 moves

Level: Medium, Next Move: White Solution: https://gbud.in/gbbzfl4

#### 28. Gain rook

Level: Medium, Next Move: White Solution: https://gbud.in/gbbzfl4



#### 29. Gain opponent's rook

Level: Medium, Next Move: White Solution: https://gbud.in/gbbzfl4

#### 30. Mate in 2 moves

Level: Hard, Next Move: White Solution: https://gbud.in/gbbzfl4



Figure 224.1: Solve other puzzles @ https://gbud.in/chsgppz

## 224.1 Play chess for free



Figure 224.2: Play chess online for free. Solve puzzles and play with friends

Play chess for free at https://gbud.in/chs

We present you a platform to play chess online with friends for free. No need to install any app. You can play chess for free without registration or login.

Simple. You can do several chess related activities.

- 1. solve chess puzzles
- 2. learn about chess
- 3. play chess with computer
- 4. play chess with friend
- 5. create your own chess games
- 6. fen viewer
- 7. fen editor
- 8. fen