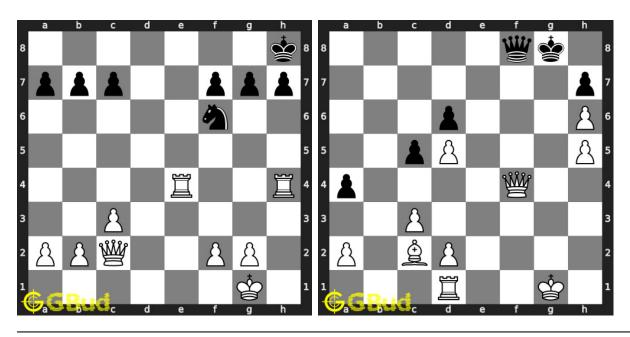

through improvement of your chess strategies and chess tactics. You can solve these chess zugzwang puzzles online. Alternatively, you can also download the chess zugzwang puzzles in pdf which is printable. You can print these chess zugzwang problems worksheet and solve without internet. These chess zugzwang puzzles are a subset of kids games.

Zugzwang move is the move in which the opponent is forced to make a move which puts them at a disadvantage. The opponent is in such a situation that no other moves are possible. Zugzwang move is one of the powerful strategies used in chess.

Previous article : « Chess zugzwang puzzles 1 to 10  $\,$ 

Next article : Chess zugzwang puzzles 21 to 30  $\times$ 

Back to top Contact Us

© GBud Games 2021

# Chapter 191

# Chess zugzwang puzzles 21 to 30



# 21. Mate in 2 moves

Level: Hard, Next Move: White Solution: https://gbud.in/g4xlb94

### 22. Mate in 3 moves

Level: Medium, Next Move: White Solution: https://gbud.in/g4xlb94



#### 23. Mate in 4 moves

Level: Hard, Next Move: White Solution: https://gbud.in/g4xlb94

### 24. Mate in 3 moves

Level: Hard, Next Move: Black Solution: https://gbud.in/g4xlb94



# 25. Gain opponent's rook

Level: Medium, Next Move: Black Solution: https://gbud.in/g4xlb94

### 26. Mate in 3 moves

Level: Hard, Next Move: White Solution: https://gbud.in/g4xlb94



# 27. Gain opponent's queen in two moves

Level: Medium, Next Move: White Solution: https://gbud.in/g4xlb94

# 28. Mate in 3 moves

Level: Hard, Next Move: White Solution: https://gbud.in/g4xlb94



# 29. Get a queen in 2 moves

Level: Easy, Next