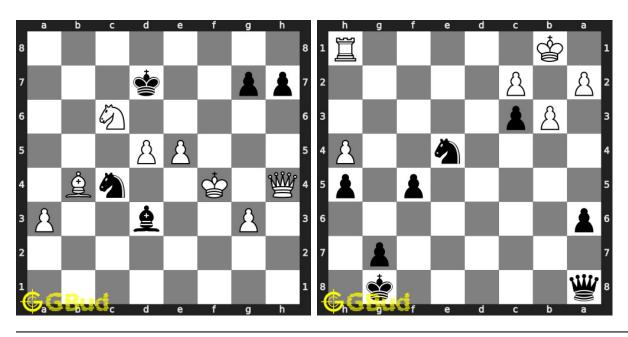

84

Solve these chess queen puzzles 71 to 80 and improve your chess games through improvement of your chess strategies and chess tactics. You can solve these chess queen puzzles online. Alternatively, you can also download the chess queen puzzles in pdf which is printable. You can print these chess queen problems worksheet and solve without internet. These chess queen puzzles are a subset of kids games.

Queen is slightly shorter than the king and has a small crown at the top with a tiny ball. Each player has one queen. Queen is the most powerful piece, as it combines the movement of a rook and a bishop.

Previous article: « Chess queen puzzles 61 to 70

Next article: Chess queen puzzles 81 to 90 »

Back to top Contact Us

© GBud Games 2021

## Chapter 230

# Chess queen puzzles 81 to 90



#### 81. Mate in 1 move

Level: easy, Next Move: White Solution: https://gbud.in/ggylgx4

#### 82. Mate in 2 moves

Level: medium, Next Move: Black Solution: https://gbud.in/ggylgx4



#### 83. Mate in 3 moves

Level: hard, Next Move: Black Solution: https://gbud.in/ggylgx4

#### 84. What is the best move

Level: easy, Next Move: White Solution: https://gbud.in/ggylgx4



#### 85. Mate in 2 moves

Level: hard, Next Move: White Solution: https://gbud.in/ggylgx4

#### 86. Mate in 2 moves

Level: medium, Next Move: White Solution: https://gbud.in/ggylgx4



#### 87. Mate in 2 moves

Level: medium, Next Move: White Solution: https://gbud.in/ggylgx4

#### 88. Mate in 3 moves

Level: hard, Next Move: White Solution: https://gbud.in/ggylgx4



#### 89. Mate in 2 moves

Level: medium, Next Move: