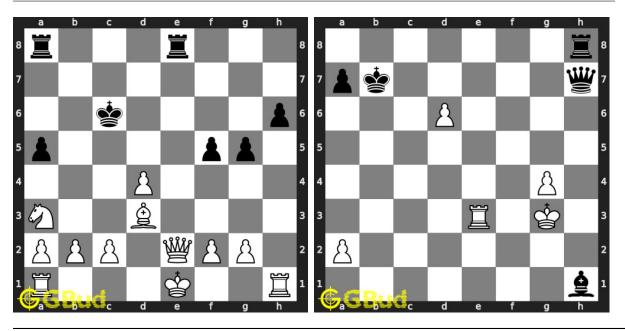

kids games.

Previous article: « Chess sacrifice puzzles 51 to 60

Next article : Chess sacrifice puzzles 71 to 80  $\times$ 

Back to top Contact Us

© GBud Games 2021

# Chapter 83

# Chess sacrifice puzzles 71 to 80



#### 71. Mate in 2 moves

Level: Medium, Next Move: Black Level: Hard, Next Move: Black

#### 72. Mate in 3 moves

Solution: https://gbud.in/g5z9wk4 Solution: https://gbud.in/g5z9wk4



#### 73. Mate in 2 moves

Level: Medium, Next Move: White Level: Medium, Next Move: Black Solution: https://gbud.in/g5z9wk4

#### 74. Mate in 2 moves

Solution: https://gbud.in/g5z9wk4



#### 75. Mate in 3 moves

Level: Hard, Next Move: White Solution: https://gbud.in/g5z9wk4

#### 76. Gain opponent's queen in two moves

Level: Medium, Next Move: White Solution: https://gbud.in/g5z9wk4



#### 77. How will you save your queen

Level: Medium, Next Move: White Solution: https://gbud.in/g5z9wk4

### 78. Fork and capture opponent's queen

Level: Easy, Next Move: White Solution: https://gbud.in/g5z9wk4



#### 79. Gain queen

Level: Medium, Next Move: White Level: Hard, Next Move: Black Solution: https://gbud.in/g5z9wk4

#### 80. Mate in 4 moves

Solution: https://gbud.in/g5z9wk4



Figure 83.1: Solve other puzzles @ https://gbud.in/chsgppz

## 83.1 Play chess for free



Figure 83.2: Play chess online for free. Solve puzzles and play with friends

Play chess for free at https://gbud.in/chs

We present you a platform to play chess online with friends for free. No need to install any app. You can play chess for free without registration or login.

Simple. You can do several che