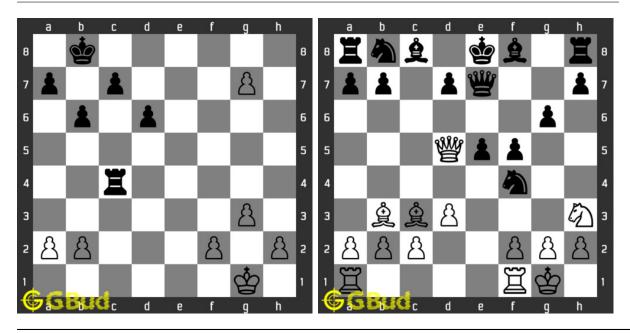

u can solve these chess fork puzzles online. Alternatively, you can also download the chess fork puzzles in pdf which is printable. You can print these chess fork problems worksheet and solve without internet. These chess fork puzzles are a subset of kids games.

These puzzles target different forks such as queen fork, knight fork, pawn fork, king fork, rook fork and bishop fork. Read more about Fork in chess

.

Previous article: « Chess fork puzzles 51 to 60

Next article : Gain piece chess puzzles 1 to 10  $\times$ 

Back to top Contact Us

 $\odot$  GBud Games 2021

## Chapter 57

# Gain piece chess puzzles 1 to 10



### 1. Gain Queen

Level: Easy, Next Move: Black Solution: https://gbud.in/gc0qs64

### 2. Gain a piece

Level: Easy, Next Move: White Solution: https://gbud.in/gc0qs64



### 3. Gain Rook

Level: Easy, Next Move: White Solution: https://gbud.in/gc0qs64

### 4. Gain a piece

Level: Easy, Next Move: White Solution: https://gbud.in/gc0qs64



### 5. Gain Queen

Level: Easy, Next Move: White Solution: https://gbud.in/gc0qs64

### 6. Gain Bishop

Level: Medium, Next Move: Black Solution: https://gbud.in/gc0qs64



### 7. Gain a piece

Level: Medium, Next Move: Black Level: Medium, Next Move: Black Solution: https://gbud.in/gc0qs64

### 8. Gain a piece

Solution: https://gbud.in/gc0qs64



### 9. Capture Queen in 2 moves

Level: Medium, Next Move: Black Solution: https://gbud.in/gc0qs64

### 10. Gain a piece

Level: Medium, Next Move: White Solution: https://gbud.in/gc0qs64



Figure 57.1: Solve other puzzles @ https://gbud.in/chsgppz

### 57.1 Play chess for f