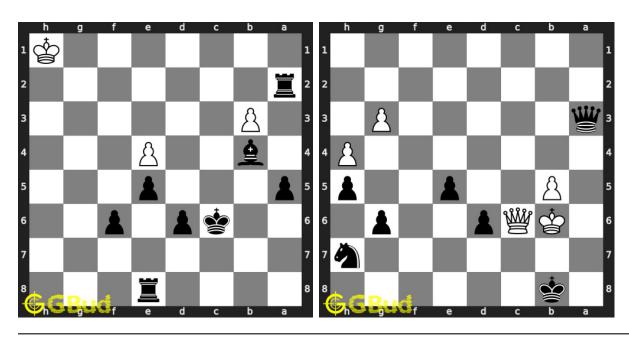

1

# Chapter 40

# Chess endgame puzzles 201 to 210



201. Mate in 3 moves

Level: hard, Next Move: Black Solution: https://gbud.in/gh90fk4

202. Mate in 2 moves

Level: medium, Next Move: Black Solution: https://gbud.in/gh90fk4



#### 203. Mate in 3 moves

Level: hard, Next Move: White Solution: https://gbud.in/gh90fk4

#### 204. Use opponent's mistake

Level: easy, Next Move: Black Solution: https://gbud.in/gh90fk4



#### 205. Mate in 2 moves

Level: medium, Next Move: Black Solution: https://gbud.in/gh90fk4

#### 206. Mate in 3 moves

Level: hard, Next Move: White Solution: https://gbud.in/gh90fk4



#### 207. Mate in 2 moves

Level: easy, Next Move: Black Solution: https://gbud.in/gh90fk4

#### 208. Mate in 2 moves

Level: medium, Next Move: Black Solution: https://gbud.in/gh90fk4



#### 209. Mate in 3 moves

Level: hard, Next Move: Black Solution: https://gbud.in/gh90fk4

#### 210. Mate in 1 move

Level: easy, Next Move: Black Solution: https://gbud.in/gh90fk4



Figure 40.1: Solve other puzzles @ https://gbud.in/chsgppz

## 40.1 Play chess for free



Figure 40.2: Play chess online for free. Solve puzzles and play with friends

Play chess for free at https://gbud.in/chs

We present you a platform to play chess online with friends for free. No need to install any app. You can play chess for free without registration or login.

Simple. You can do several chess related activities.

- 1. solve chess puzzles
- 2. learn about chess
- 3. play chess with computer
- 4. play chess with friend
- 5. create your own chess games
- 6. fen viewer
- 7. fen editor
- 8. fen generato