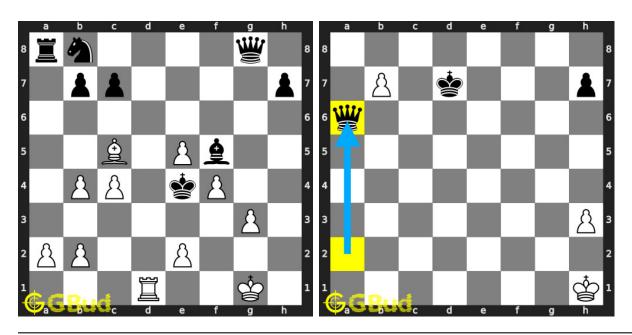

df which is printable. You can print these chess strategy problems worksheet and solve without internet. These gain a piece chess puzzles are a subset of kids games.

Previous article: « Gain a piece chess puzzles 51 to 60

Next article : Gain a piece chess puzzles 71 to 80  $\times$ 

Back to top Contact Us

© GBud Games 2021

# Chapter 64

# Gain a piece chess puzzles 71 to 80



71. Gain opponent's queen

Level: easy, Next Move: White

Solution: https://gbud.in/gbqmmn4

#### 72. Gain opponent's queen in 2 moves

Level: hard, Next Move: White

Solution: https://gbud.in/gbqmmn4



#### 73. Stop opponent's promotion

Level: medium, Next Move: White Solution: https://gbud.in/gbqmmn4

#### 74. Gain opponent's queen in 2 moves

Level: easy, Next Move: White Solution: https://gbud.in/gbqmmn4



#### 75. Gain opponent's queen in 3 moves

Level: hard, Next Move: White Solution: https://gbud.in/gbqmmn4

#### 76. Capture opponent's queen in

Level: easy, Next Move: White Solution: https://gbud.in/gbqmmn4



#### 77. Capture opponent's queen after a discovered check 78. Gain opponen

Level: easy, Next Move: White Solution: https://gbud.in/gbqmmn4

Level: easy, Next M Solution: https://g

 h
 g
 f
 e
 d
 c
 b
 a
 b
 c
 d
 e
 f
 g
 h

 1
 I
 I
 I
 I
 I
 I
 I
 I
 I
 I
 I
 I
 I
 I
 I
 I
 I
 I
 I
 I
 I
 I
 I
 I
 I
 I
 I
 I
 I
 I
 I
 I
 I
 I
 I
 I
 I
 I
 I
 I
 I
 I
 I
 I
 I
 I
 I
 I
 I
 I
 I
 I
 I
 I
 I
 I
 I
 I
 I
 I
 I
 I
 I
 I
 I
 I
 I
 I
 I
 I
 I
 I
 I
 I
 I
 I
 I
 I
 I
 I
 I
 I
 I
 I
 I
 I
 I
 I
 I
 I
 I
 I
 I
 I
 I
 I
 I
 I
 I
 I
 I
 I

79. Gain opponent's queen in 2 moves

Level: m