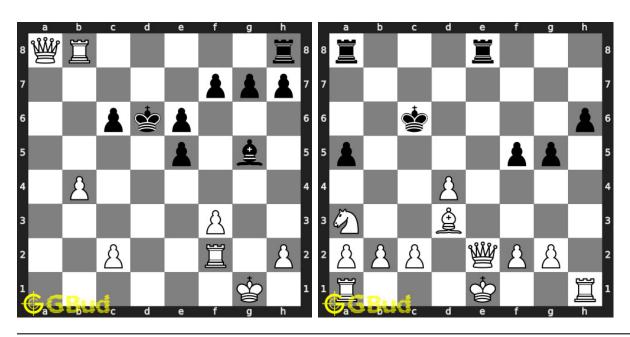

ss battery puzzles 11 to 20



#### 11. Mate in 2 moves

Level: Medium, Next Move: Black Solution: https://gbud.in/gjbzdv4

12. Form a battery of queen and rook ale

Level: Easy, Next Move: White Solution: https://gbud.in/gjbzdv4



#### 13. Mate in 2 moves

Level: Medium, Next Move: White Solution: https://gbud.in/gjbzdv4

#### 14. Mate in 2 moves

Level: Easy, Next Move: White Solution: https://gbud.in/gjbzdv4



#### 15. Mate in 3 moves

Level: Medium, Next Move: White Solution: https://gbud.in/gjbzdv4

#### 16. Draw the game in two moves

Level: Medium, Next Move: White Solution: https://gbud.in/gjbzdv4



#### 17. Mate in 2 moves

Level: Hard, Next Move: White Solution: https://gbud.in/gjbzdv4

#### 18. Mate in 4 moves

Level: Hard, Next Move: White Solution: https://gbud.in/gjbzdv4



#### 19. Mate in 3 moves

Level: Hard, Next Move: White Solution: https://gbud.in/gjbzdv4

#### 20. How will you save your queen

Level: Medium, Next Move: White Solution: https://gbud.in/gjbzdv4



Figure 5.1: Solve other puzzles @ https://gbud.in/chsgppz

## 5.1 Play chess for free



Figure 5.2: Play chess online for free. Solve puzzles and play with friends

Play chess for free at https://gbud.in/chs

We present you a platform to play chess online with friends for free. No need to install any app. You can play chess for free without registration or login.

Simple. You can do several chess related activities.

- 1. solve chess puzzles
- 2. learn about chess
- 3. play chess with computer
- 4. play chess with friend
- 5. create your own chess games
- 6. fen viewer
- 7. fen editor
- 8. f