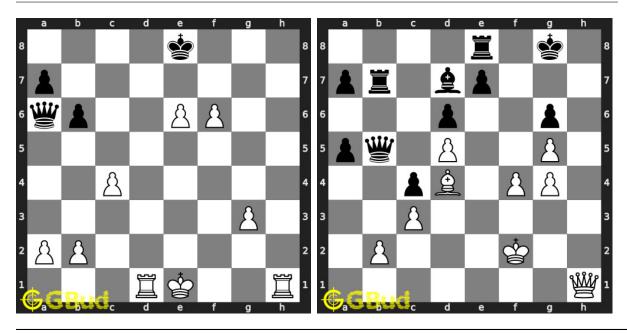

chess endgame puzzles 201 to 210 and improve your chess games through improvement of your chess strategies and chess tactics. You can solve these chess endgame exercises online. Alternatively, you can also download the chess endgame puzzles in pdf which is printable. You can print these chess endgame problems worksheet and solve without internet. These chess endgame puzzles are a subset of kids games.

Previous article: « Chess endgame puzzles 191 to 200

Next article : Chess endgame puzzles 21 to 30  $\times$ 

Back to top Contact Us

© GBud Games 2021

# Chapter 41

# Chess endgame puzzles 211 to 220



#### 211. Mate in 2 moves

Level: medium, Next Move: Black Solution: https://gbud.in/gpccb64

#### 212. Mate in 3 moves

Level: hard, Next Move: Black Solution: https://gbud.in/gpccb64



#### 213. Mate in 1 move

Level: easy, Next Move: White Solution: https://gbud.in/gpccb64

#### 214. Mate in 2 moves

Level: medium, Next Move: White Solution: https://gbud.in/gpccb64



#### 215. Mate in 1 move

Level: easy, Next Move: Black Solution: https://gbud.in/gpccb64

#### 216. Mate in 2 moves

Level: hard, Next Move: White Solution: https://gbud.in/gpccb64



#### 217. Mate in 1 move

Level: easy, Next Move: Black Solution: https://gbud.in/gpccb64

#### 218. Mate in 2 moves

Level: medium, Next Move: Black Solution: https://gbud.in/gpccb64



#### 219. Mate in 3 moves

Level: hard, Next Move: White Solution: https://gbud.in/gpccb64

#### 220. Mate in 2 moves

Level: medium, Next Move: Black Solution: https://gbud.in/gpccb64



Figure 41.1: Solve other puzzles @ https://gbud.in/