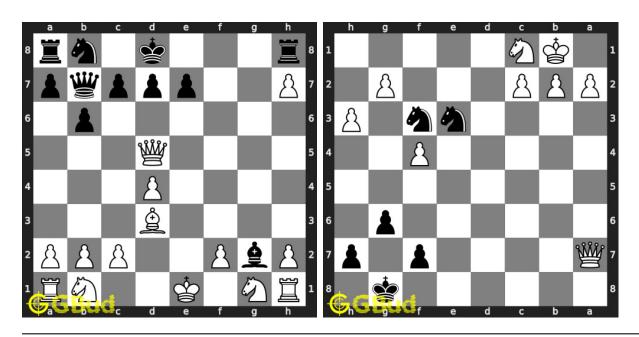

ou can also download the Mate in 2 moves puzzles in pdf which is printable. You can print these Mate in 2 moves problems worksheet and solve without internet. These mate in 2 chess puzzles are a subset of kids games.

Previous article: « Mate in 2 chess puzzles 1 to 10

Next article : Mate in 2 moves puzzles 21 to 30  $\times$ 

Back to top Contact Us

© GBud Games 2021

# Chapter 68

# Mate in 2 moves puzzles 21 to 30



#### 21. Mate in 2 moves

Level: Medium, Next Move: White Level: Medium, Next Move: White Solution: https://gbud.in/gkgfqm4

#### 22. Mate in 2 moves

Solution: https://gbud.in/gkgfqm4



#### 23. Mate in 2 moves

Level: Medium, Next Move: White Level: Medium, Next Move: Black Solution: https://gbud.in/gkgfqm4

#### 24. Mate in 2 moves

Solution: https://gbud.in/gkgfqm4



#### 25. Mate in 2 moves

Level: Medium, Next Move: White Solution: https://gbud.in/gkgfqm4

#### 26. Mate in 2 moves

Level: Easy, Next Move: Black Solution: https://gbud.in/gkgfqm4



#### 27. Mate in 2 moves

Level: Medium, Next Move: White Level: Medium, Next Move: Black Solution: https://gbud.in/gkgfqm4

#### 28. Mate in 2 moves

Solution: https://gbud.in/gkgfqm4



#### 29. Mate in 2 moves

Level: Medium, Next Move: White Level: Hard, Next Move: White Solution: https://gbud.in/gkgfqm4

#### 30. Mate in 2 moves

Solution: https://gbud.in/gkgfqm4



Figure 68.1: Solve other puzzles @ https://gbud.in/chsgppz

## 68.1 Play chess for free



Figure 68.2: Play chess online for free. Solve puzzles and play with friends

Play chess for free at https://gbud.in/chs

We present you a platform