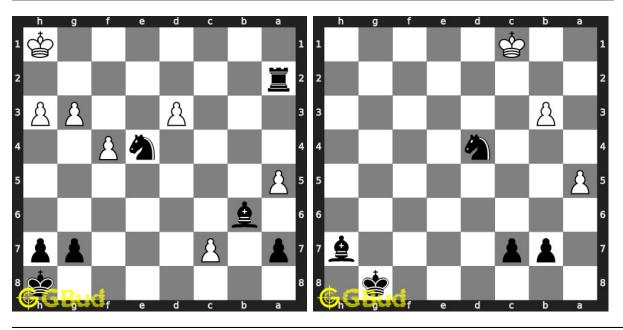

e puzzles are a subset of kids games.

Previous article: « Chess endgame puzzles 11 to 20

Next article : Chess endgame puzzles 121 to 130  $\times$ 

Back to top Contact Us

© GBud Games 2021

## Chapter 32

# Chess endgame puzzles 121 to 130



### 121. Mate in 1 move

Level: Easy, Next Move: White Solution: https://gbud.in/gwlbd74

### 122. Mate in 3 moves

Level: Medium, Next Move: White Solution: https://gbud.in/gwlbd74



### 123. Mate in 4 moves

Level: Hard, Next Move: White Solution: https://gbud.in/gwlbd74

### 124. Mate in 2 moves

Level: Easy, Next Move: White Solution: https://gbud.in/gwlbd74



### 125. Mate in 2 moves

Level: Medium, Next Move: Black Level: Hard, Next Move: Black Solution: https://gbud.in/gwlbd74

### 126. Mate in 3 moves

Solution: https://gbud.in/gwlbd74



### 127. Mate in 1 move

Level: Easy, Next Move: Black Solution: https://gbud.in/gwlbd74

### 128. Capture opponent's pawn in two mo

Level: Hard, Next Move: Black Solution: https://gbud.in/gwlbd74



### 129. Mate in 1 move

Level: Easy, Next Move: White Solution: https://gbud.in/gwlbd74

### 130. Mate in 2 moves

Level: Medium, Next Move: White Solution: https://gbud.in/gwlbd74



Figure 32.1: Solve other puzzles @ https://gbud.in/chsgppz

## 32.1 Play chess for free



Figure 32.2: Play chess online for free. Solve puzzles and play with friends

Play chess for free at https://gbud.in/chs

We present you a platform to play chess online with friends for free. No need to install any app. You can play chess for free without registration or login.

Simple. You can do several chess related