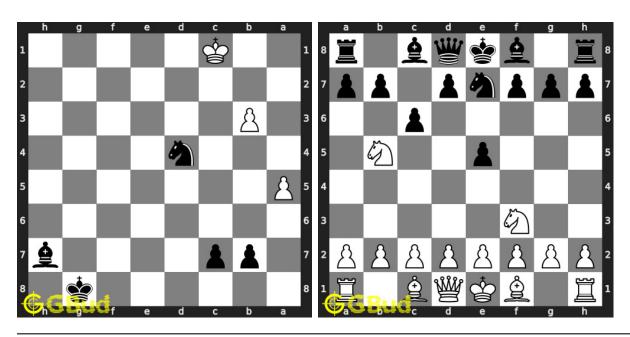

hapter 232

# Chess knight puzzles 1 to 10



#### 1. Mate in 3 moves

Level: Hard, Next Move: Black, Solution: https://gbud.in/gh839y4

### 2. Capture opponent's rook in one move

Level: Easy, Next Move: Black Solution: https://gbud.in/gh839y4



#### 3. Mate in 3 moves

Level: Medium, Next Move: White Level: Hard, Next Move: White Solution: https://gbud.in/gh839y4

#### 4. Mate in 3 moves

Solution: https://gbud.in/gh839y4



#### 5. Mate in 2 moves

Level: Easy, Next Move: White Solution: https://gbud.in/gh839y4

#### 6. Mate in 3 moves

Level: Hard, Next Move: Black Solution: https://gbud.in/gh839y4



#### 7. Mate in 1 move

Level: Easy, Next Move: Black Solution: https://gbud.in/gh839y4

#### 8. Gain opponent's rook

Level: Medium, Next Move: Black Solution: https://gbud.in/gh839y4



#### 9. Capture opponent's pawn in two moves

Level: Hard, Next Move: Black Solution: https://gbud.in/gh839y4

#### 10. Mate in 1 move

Level: Easy, Next Move: White Solution: https://gbud.in/gh839y



Figure 232.1: Solve other puzzles @ https://gbud.in/chsgppz

## 232.1 Play chess for free



Figure 232.2: Play chess online for free. Solve puzzles and play with friends

Play chess for free at https://gbud.in/chs

We present you a platform to play chess online with friends for free. No need to install any app. You can play chess for free without registration or login.

Simple. You can do several chess related activities.

- 1. solve chess puzzles
- 2. learn about chess
- 3. play chess with computer
- 4. play chess with friend
- 5. create your own chess games
- 6. fen viewer
- 7. fen edit