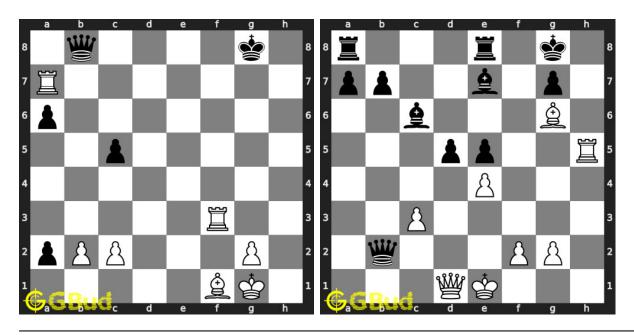

below

## https://gbud.in/gpj4lz4

Solve these chess rook puzzles 61 to 70 and improve your chess games through improvement of your chess strategies and chess tactics. You can solve these chess rook puzzles online. Alternatively, you can also download the chess rook puzzles in pdf which is printable. You can print these chess rook problems worksheet and solve without internet. These chess rook puzzles are a subset of kids games.

Each player has two rooks. The shape of the top portion of rook loosely represents a castle turret. The rook is also called a castle. Rooks are stronger than the knights or bishops.

Previous article: « Chess rook puzzles 51 to 60

Next article: Chess rook puzzles 71 to 80 »

Back to top Contact Us

© GBud Games 2021

# Chapter 218

# Chess rook puzzles 71 to 80



## 71. Mate in 2 moves

Level: medium, Next Move: White Level: hard, Next Move: White Solution: https://gbud.in/g27q9b4

## 72. Mate in 4 moves

Solution: https://gbud.in/g27q9b4



## 73. Mate in 2 moves

Level: medium, Next Move: White Level: hard, Next Move: White Solution: https://gbud.in/g27q9b4

## 74. Mate in 3 moves

Solution: https://gbud.in/g27q9b4



## 75. Mate in 2 moves

Level: medium, Next Move: White Solution: https://gbud.in/g27q9b4

## 76. Mate in 3 moves

Level: hard, Next Move: Black Solution: https://gbud.in/g27q9b4



#### 77. Mate in 3 moves

Level: hard, Next Move: White Solution: https://gbud.in/g27q9b4

## 78. Mate in 3 moves

Level: hard, Next Move: Black Solution: https://gbud.in/g27q9b4



## 79. Mate in 3 moves

Level: hard, Next Move: Black Solution: https: