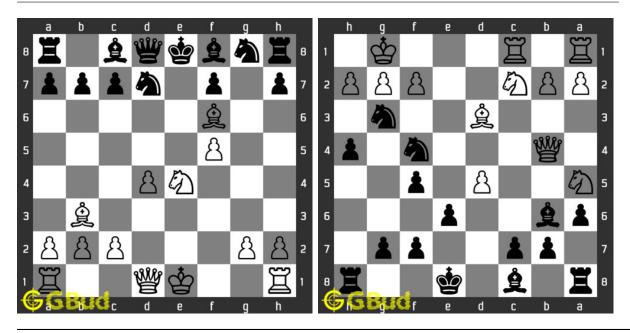

in 2 chess puzzles 91 to 100 and improve your chess games through improvement of your chess strategies and chess tactics. You can solve these Mate in 2 moves puzzles online. Alternatively, you can also download the Mate in 2 moves puzzles in pdf which is printable. You can print these Mate in 2 moves problems worksheet and solve without internet. These mate in 2 chess puzzles are a subset of kids games.

Previous article: « Mate in 2 moves puzzles 81 to 90

Next article : Mate in 3 chess puzzles 1 to 10  $\times$ 

Back to top Contact Us

© GBud Games 2021

# Chapter 76

# Chess sacrifice puzzles 1 to 10



## 1. Gain knight or Rook

Level: Easy, Next Move: White Solution: https://gbud.in/gj764s4

#### 2. Mate in 2 Moves

Level: Medium, Next Move: White Solution: https://gbud.in/gj764s4



#### 3. Mate in 2 Moves

Level: Medium, Next Move: White Solution: https://gbud.in/gj764s4

## 4. Capture Queen

Level: Medium, Next Move: Black Solution: https://gbud.in/gj764s4



#### 5. Mate in 3 moves

Level: Hard, Next Move: Black Solution: https://gbud.in/gj764s4

#### 6. Mate in 3 moves

Level: Hard, Next Move: White Solution: https://gbud.in/gj764s4



# 7. Gain queen

Level: Hard, Next Move: White Solution: https://gbud.in/gj764s4

#### 8. Mate in 3 moves

Level: Hard, Next Move: White Solution: https://gbud.in/gj764s4



#### 9. Gain rook

Level: Medium, Next Move: Black Solution: https://gbud.in/gj764s4

#### 10. Which moves will make you lose

Level: Medium, Next Move: White Solution: https://gbud.in/gj764s4



Figure 76.1: Solve other puzzles @ https://gbud.in/chsgppz

# 76