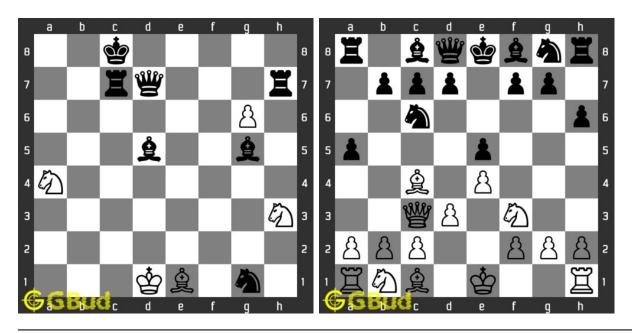

dium chess puzzles worksheets in pdf format. These pdf files are printable. These medium chess puzzles are for intermediate chess players since they look for medium chess exercises. Practice these medium chess problems and compare your answers with the solutions provided. These medium chess problems are fun to solve. These medium chess problems are a subset of kids games.

You can solve these medium chess puzzles online. Alternatively, you can

also download the medium chess puzzles in pdf which is printable. You can print these medium chess problems worksheet and solve without internet.

Previous article: « Mate in 4 moves puzzles 11 to 20

Next article : Medium Chess Puzzles 101 to 110  $\times$ 

Back to top Contact Us

© GBud Games 2021

# Chapter 115

# Medium Chess Puzzles 11 to 20



11. Avoid check mate in one move 12. Save your queen

Level: Medium, Next Move: White Solution: https://gbud.in/gyttkr4 Level: Medium, Next Move: White Solution: https://gbud.in/gyttkr4



#### 13. Gain rook

Solution: https://gbud.in/gyttkr4

#### 14. Remove support to queen

Level: Medium, Next Move: Black Level: Medium, Next Move: White Solution: https://gbud.in/gyttkr4



## 15. Which moves will make you lose

Level: Medium, Next Move: White Solution: https://gbud.in/gyttkr4

#### 16. Checkmate in two moves

Level: Medium, Next Move: Black Solution: https://gbud.in/gyttkr4



#### 17. Your queen is lost. What would you do?

Level: Medium, Next Move: White Solution: https://gbud.in/gyttkr4

#### 18. Mate in 2 moves

Level: Medium, Next Move: V Solution: https://gbud.in/gyttl



## 19.