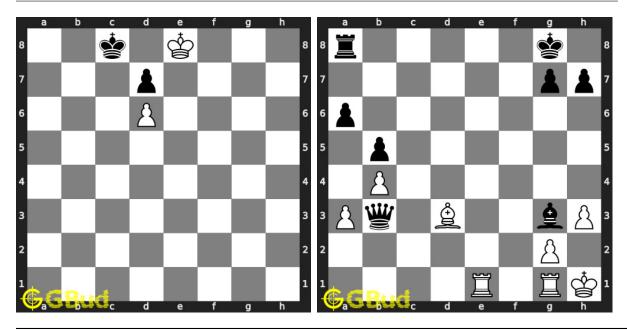

ne of the powerful strategies used in chess.

Previous article : « Chess terminology puzzles 11 to 20  $\,$ 

Next article : Chess zugzwang puzzles 11 to 20  $\times$ 

Back to top Contact Us

© GBud Games 2021

# Chapter 190

# Chess zugzwang puzzles 11 to 20



# 11. Mate in 3 moves

Level: Medium, Next Move: White Level: Medium, Next Move: White Solution: https://gbud.in/g7n7ym4

### 12. Mate in 2 moves

Solution: https://gbud.in/g7n7ym4



#### 13. Mate in 3 moves

Level: Hard, Next Move: White Solution: https://gbud.in/g7n7ym4

# 14. Gain queen

Level: Medium, Next Move: White Solution: https://gbud.in/g7n7ym4



# 15. Gain queen

Level: Medium, Next Move: White Solution: https://gbud.in/g7n7ym4

## 16. Mate in 3 moves

Level: Hard, Next Move: Black Solution: https://gbud.in/g7n7ym4



# 17. Get a queen in 5 moves

Level: Hard, Next Move: White Solution: https://gbud.in/g7n7ym4

# 18. Gain queen in 3 moves

Level: Medium, Next Move: White Solution: https://gbud.in/g7n7ym4



### 19. Mate in 2 moves

Level: Medium, Next Move: White Level: Hard, Next Move: White Solution: https://gbud.in/g7n7ym4

# 20. Mate in 2 moves

Solution: https://gbud.in/g7n7ym4



Figure 190.1: Solve other puzzles @ https://gbud.in/chsgppz

# 190.1 Play chess for free



Figure 190.2: Play chess online for free. Solve puzzles and play with friends

Play chess for free at https://gbud.in/chs

We present you a platform to play chess online with friends for free. No need to install any app. You can play chess for free without registration or login.

Simple. You can do several chess related activitie