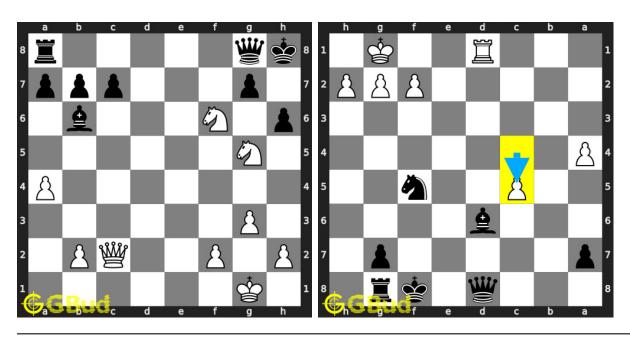

t Us

© GBud Games 2021

## Chapter 229

# Chess queen puzzles 71 to 80



#### 71. Mate in 3 moves

Level: hard, Next Move: Black Solution: https://gbud.in/gyv8484

#### 72. Mate in 4 moves

Level: hard, Next Move: White Solution: https://gbud.in/gyv8484



73. Opponent missed a checkmate. What will you do

Level: easy, Next Move: Black Solution: https://gbud.in/gyv8484



#### 75. Mate in 2 moves

Level: hard, Next Move: Black Solution: https://gbud.in/gyv8484 76. Mate in 1 move

Level: easy, Next Move: White Solution: https://gbud.in/gyv8484

Level: medium, Next

Solution: https://gbu



#### 77. Checkmate after a decoy move

Level: medium, Next Move: Black Solution: https://gbud.in/gyv8484

#### 78. Gain opponent's rook

Level: hard, Next Move: Black Solution: https://gbud.in/gyv8484



#### 79. Mate in 2 moves

Level: medium, Next Move: White Solution: https://gbud.in/gyv8484

#### 80. Mate in 3 moves

Level: hard, Next Move: Black Solution: https://gbud.in/gyv8484



Figure 229.1: Solve other puzzles @ https://gbud.in/chsgppz

## 229.1 Play chess for free



Figure 229.2: Play chess online for free. Solve puzzles and play with friends

Play chess for free at https://gbud.in/chs

We present you a platform to play chess online with friends for free. No need to install any app. You can play chess for free without registration or login.

Simple. You can do several chess related activities.

- 1. solve chess puzzles
- 2. learn about chess
- 3. play chess with computer
- 4. play chess with friend
- 5. create your own chess games
- 6. fen viewer
- 7. fen editor
- 8. fen gene