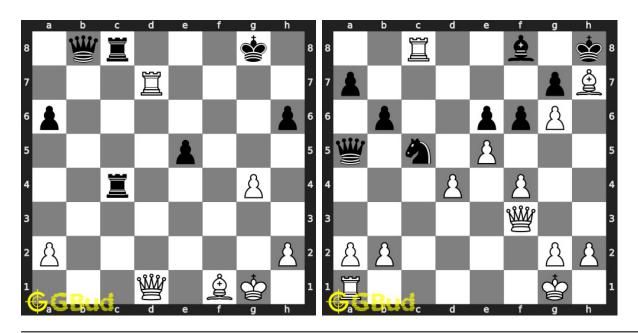

ifice puzzles 81 to 90



#### 81. Mate in 2 moves

Level: Easy, Next Move: White Solution: https://gbud.in/g5b4lb4

#### 82. Mate in 2 moves

Level: Medium, Next Move: Black Solution: https://gbud.in/g5b4lb4



#### 83. Get a queen in 2 moves

Level: Easy, Next Move: Black Solution: https://gbud.in/g5b4lb4

#### 84. Mate in 2 moves

Level: Easy, Next Move: White Solution: https://gbud.in/g5b4lb4



#### 85. Mate in 2 moves

Level: Medium, Next Move: White Solution: https://gbud.in/g5b4lb4

#### 86. Mate in 3 moves

Level: Hard, Next Move: White Solution: https://gbud.in/g5b4lb4



#### 87. Give check to king and gain queen

Level: Easy, Next Move: White Solution: https://gbud.in/g5b4lb4

### 88. Gain queen in three moves

Level: Medium, Next Move: White Solution: https://gbud.in/g5b4lb4



#### 89. Gain queen

Level: Hard, Next Move: White Solution: https://gbud.in/g5b4lb4

#### 90. Mate in 3 moves

Level: Hard, Next Move: White Solution: https://gbud.in/g5b4lb4



Figure 84.1: Solve other puzzles @ https://gbud.in/chsgppz

## 84.1 Play chess for free



Figure 84.2: Play chess online for free. Solve puzzles and play with friends

Play chess for free at https://gbud.in/chs

We present you a platform to play chess online with friends for free. No need to install any app. You can play chess for free without registration or login.

Simple. You can do several chess related activities.

- 1. solve chess puzzles
- 2. learn about chess
- 3. play chess with computer
- 4. play chess with friend
- 5. create your own chess games
- 6. fen viewer
- 7. fen editor
- 8. fen generator
- 9.