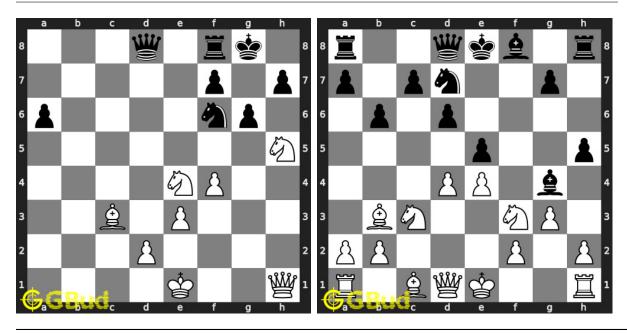

games.

Previous article: « Chess sacrifice puzzles 41 to 50

Next article : Chess sacrifice puzzles 61 to 70  $\times$ 

Back to top Contact Us

© GBud Games 2021

## Chapter 82

# Chess sacrifice puzzles 61 to 70



#### 61. Gain opponent's rook

Level: Medium, Next Move: White Level: Medium, Next Move: White Solution: https://gbud.in/gk4vcn4

#### 62. Mate in 3 moves

Solution: https://gbud.in/gk4vcn4



#### 63. Get a queen in 4 moves

Level: Hard, Next Move: Black Solution: https://gbud.in/gk4vcn4

#### 64. Draw the game in two moves

Level: Medium, Next Move: White Solution: https://gbud.in/gk4vcn4



#### 65. Mate in 2 moves

Level: Medium, Next Move: White Solution: https://gbud.in/gk4vcn4

#### 66. Mate in 2 moves

Level: Hard, Next Move: White Solution: https://gbud.in/gk4vcn4



#### 67. Mate in 3 moves

Level: Medium, Next Move: White Solution: https://gbud.in/gk4vcn4

#### 68. Mate in 3 moves

Level: Hard, Next Move: White Solution: https://gbud.in/gk4vcn4



#### 69. Mate in 3 moves

Level: Medium, Next Move: White Solution: https://gbud.in/gk4vcn4

#### 70. Mate in 4 moves

Level: Hard, Next Move: White Solution: https://gbud.in/gk4vcn4



Figure 82.1: Solve other puzzles @ https://gbud.in/chsgppz

## 82.1 Play chess for free



Figure 82.2: Play chess online for free. Solve puzzles and play with friends

Play chess for free at https://gbud.in/chs

We present you a platform to play chess online with friends for free. No need to install any app. You can play chess for free without registration or login.

Simple. You can do several chess related activities.

-