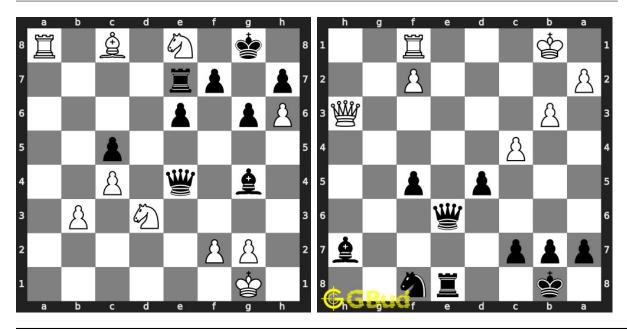

ious article : « Chess strategy puzzles 121 to 130  $\,$ 

Next article: Chess strategy puzzles 141 to 150 »

Back to top Contact Us

© GBud Games 2021

# Chapter 161

# Chess strategy puzzles 141 to 150



141. Mate in 3 moves

Level: Hard, Next Move: White Solution: https://gbud.in/gf8wyp4

142. Give check to king and gain queen

Level: Easy, Next Move: White Solution: https://gbud.in/gf8wyp4



# 143. Gain queen in three moves

## 144. Gain opponent's queen in 3 moves

Level: Medium, Next Move: White Solution: https://gbud.in/gf8wyp4

Level: Hard, Next Move: White Solution: https://gbud.in/gf8wyp4



#### 145. Avoid checkmate in 1 move 146. Mate in 2 moves

Level: Easy, Next Move: Black Solution: https://gbud.in/gf8wyp4 Level: Medium, Next Move: Black Solution: https://gbud.in/gf8wyp4



#### 147. Mate in 3 moves

Level: Hard, Next Move: White Solution: https://gbud.in/gf8wyp4

## 148. Give check and gain queen

Level: Easy, Next Move: Black Solution: https://gbud.in/gf8wyp4



#### 149. Mate in 2 moves

Level: Medium, Next Move: White Solution: https://gbud.in/gf8wyp4

#### 150. Mate in 4 moves

Level: Hard, Next Move: White Solution: https://gbud.in/gf8wyp4



Figure 161.1: Solve other puzzles @ https://gbud.in/chsgppz

# 161.1 Play chess for free



Figure 161.2: Play chess online for free. Solve puzzles and play with friends

Play chess for free at https://gbud.in/chs

We present you a platform to play chess online with friends for free. No need to install any app. You can play chess for free without registration or login.

Simple. You can do several chess related ac