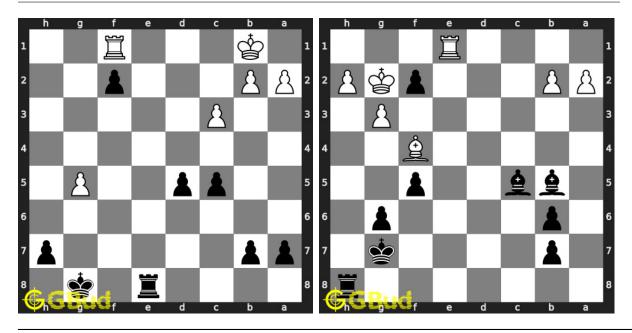

otion puzzles are a subset of kids games.

Pawns are given a chance to become a higher value piece, once they reach the last square in their file. The options available for promotion are queen, rook, knight or bishop. You should be careful which piece you are promoting into, since some promotion leads to stalemate. Promotion of pawns is really useful during endgames.

Previous article : « Pawn promotion puzzles in chess 11 to 20  $\,$ 

Next article : Pawn promotion puzzles in chess 31 to 40  $\times$ 

Back to top Contact Us

© GBud Games 2021

## Chapter 145

# Pawn promotion puzzles in chess 31 to 40



#### 31. Mate in 2 moves

Level: Hard, Next Move: Black Solution: https://gbud.in/g72kjl4 32. Get a queen in 4 moves

Level : Hard, Next Move : Black Solution : https://gbud.in/g72kjl4



### 33. Get a queen in 2 moves

Level: Easy, Next Move: Black Solution: https://gbud.in/g72kjl4

#### 34. Mate in 2 moves

Level: Medium, Next Move: Black Solution: https://gbud.in/g72kjl4



#### 35. Mate in 3 moves

Level: Hard, Next Move: Black Solution: https://gbud.in/g72kjl4

#### 36. Give check to king and gain queen

Level: Easy, Next Move: White Solution: https://gbud.in/g72kjl4



#### 37. Mate in 2 moves

Level: Medium, Next Move: White Solution: https://gbud.in/g72kjl4

#### 38. Get a queen in two moves

Level: Medium, Next Move: White Solution: https://gbud.in/g72kjl4



#### 39. Promote your pawn in 2 moves

Level: Medium, Next Move: White Solution: https://gbud.in/g72kjl4

#### 40. Mate in 3 moves

Level: Hard, Next Move: Black Solution: https://gbud.in/g72kjl4



Figure 1