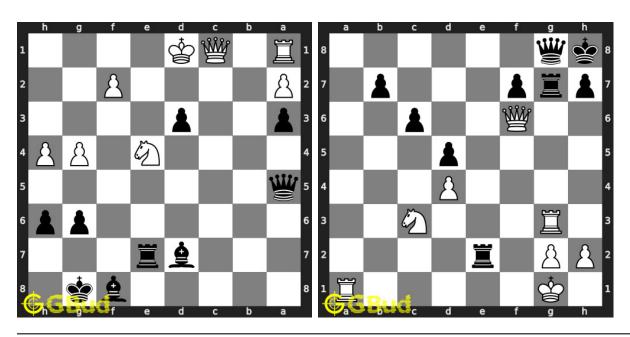

move in which the opponent is forced to make a move which puts them at a disadvantage. The opponent is in such a situation that no other moves are possible. Zugzwang move is one of the powerful strategies used in chess.

Previous article : « Chess zugzwang puzzles 51 to 60

Next article : Chess zugzwang puzzles 71 to 80  $\times$ 

Back to top Contact Us

© GBud Games 2021

## Chapter 196

# Chess zugzwang puzzles 71 to 80



#### 71. Mate in 3 moves

Level: hard, Next Move: Black Solution: https://gbud.in/gm1r0s4

#### 72. Mate in 2 moves

Level: medium, Next Move: Black Solution: https://gbud.in/gm1r0s4



#### 73. Mate in 3 moves

Level: hard, Next Move: Black Solution: https://gbud.in/gm1r0s4

#### 74. Mate in 2 moves

Level: medium, Next Move: White Solution: https://gbud.in/gm1r0s4



#### 75. Mate in 3 moves

Level: hard, Next Move: Black Solution: https://gbud.in/gm1r0s4

#### 76. Mate in 3 moves

Level: hard, Next Move: White Solution: https://gbud.in/gm1r0s4



#### 77. Gain opponent's queen in 3 moves

Level: hard, Next Move: White Solution: https://gbud.in/gm1r0s4



Figure 196.1: Solve other puzzles @ https://gbud.in/chsgppz

### 196.1 Play chess for free



Figure 196.2: Play chess online for free. Solve puzzles and play with friends

Play chess for free at https://gbud.in/chs

We present you a platform to play chess online with friends for free. No need to install any app. You can play chess for free without registration or login.

Simple. You can do several chess related activities.

- 1. solve chess puzzles
- 2. learn about chess
- 3. play chess with comput