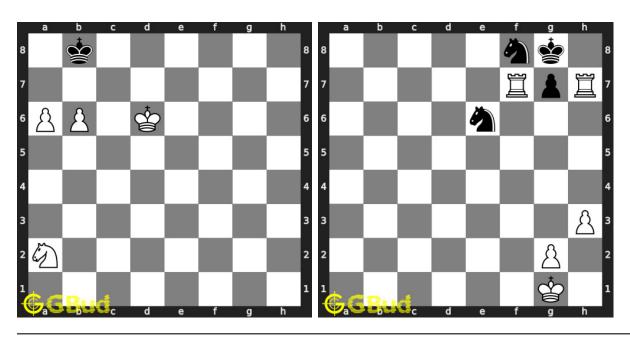

mate
- 29. David and Goliath mate
- 30. Pillsbury's mate
- 31. Queen mate
- 32. Reti's mate
- 33. Rook mate orbox mate
- 34. Smothered mate
- 35. Suffocation mate
- 36. Swallow's tail mate
- 37. Triangle mate
- 38. Vukovic's mate

Previous article : « Checkmate puzzles 101 to 110

Next article : Check mate puzzles 111 to 120  $\mathbin{>}$ 

Back to top Contact Us

© GBud Games 2021

# Chapter 179

# Checkmate puzzles 21 to 30



#### 21. Mate in 4 moves

Level: Hard, Next Move: White Solution: https://gbud.in/g6knn54

#### 22. Mate in 1 move

Level: Easy, Next Move: White Solution: https://gbud.in/g6knn54



#### 23. Mate in 1 move

Level: Easy, Next Move: White

#### 24. Mate in 2 moves

Level: Medium, Next Move: White Solution: https://gbud.in/g6knn54 Solution: https://gbud.in/g6knn54



#### 25. Mate in 4 moves

Level: Hard, Next Move: White Solution: https://gbud.in/g6knn54

### 26. Get the benefit of opponent's mistake

Level: Easy, Next Move: White Solution: https://gbud.in/g6knn54



#### 27. Mate in 1 move

Level: Easy, Next Move: White Solution: https://gbud.in/g6knn54

#### 28. Mate in 3 moves

Level: Hard, Next Move: White Solution: https://gbud.in/g6knn54



#### 29. Mate in 1 move

Level: Easy, Next Move: White Solution: https://gbud.in/g6knn54

#### 30. Mate in 1 move

Level: Easy, Next Move: Black Solution: https://gbud.in/g6knn54



Figure 179.1: Solve other puzzles @ https://gbud.in/chsgppz

# 179.1 Play chess for free



Figure 179.2: Play chess online for free. Solve puzzles and play with friends

Play chess for free at https://gbud.in/chs

We present yo