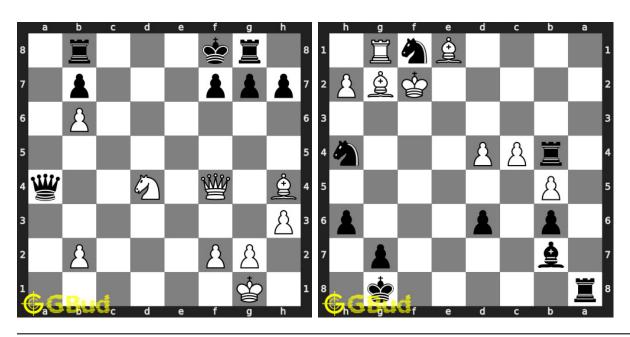

| 16.2 | Solve other puzzles @ https://gbud.in/chsgppz Play chess online for free. Solve puzzles and play with friends Solve these Mate in 1 puzzles 61 to 70 puzzles online or view solutions by scanning this QR code or goto the link           | 159                      |
|------|-------------------------------------------------------------------------------------------------------------------------------------------------------------------------------------------------------------------------------------------|--------------------------|
| 17.2 | Solve other puzzles @ https://gbud.in/chsgppz                                                                                                                                                                                             |                          |
| 18.2 | Solve other puzzles @ https://gbud.in/chsgppz Play chess online for free. Solve puzzles and play with friends Solve these Chess Decoy puzzles puzzles online or view solutions by scanning this QR code or goto the link below .          | 166<br>171<br>171<br>172 |
| 19.2 | Solve other puzzles @ https://gbud.in/chsgppz Play chess online for free. Solve puzzles and play with friends Solve these Decoy puzzles 11 to 20 puzzles online or view solutions by scanning this QR code or goto the link below         | 177<br>177<br>178        |
| 20.2 | Solve other puzzles @ https://gbud.in/chsgppz Play chess online for free. Solve puzzles and play with friends Solve these Chess endgame puzzles 1 to 10 puzzles online or view solutions by scanning this QR code or goto the link below  | 183<br>183<br>184        |
| 21.2 | Solve other puzzles @ https://gbud.in/chsgppz                                                                                                                                                                                             | 189<br>189<br>190        |
| 22.2 | Solve other puzzles @ https://gbud.in/chsgppz Play chess online for free. Solve puzzles and play with friends Solve these Chess endgame puzzles 21 to 30 puzzles online or view solutions by scanning this QR code or goto the link below | 195<br>195<br>196        |
|      |                                                                                                                                                                                                                                           | 201<br>201               |