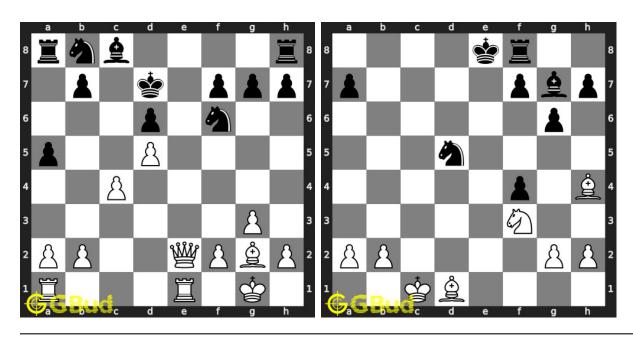

t Us

© GBud Games 2021

## Chapter 15

# Mate in 1 move puzzles 51 to 60



### 51. Mate in 1 move

Level: easy, Next Move: White Solution: https://gbud.in/gv85v34

### 52. Mate in 1 move

Level: easy, Next Move: White Solution: https://gbud.in/gv85v34



## 53. Use opponent's mistake

Level: easy, Next Move: Black Solution: https://gbud.in/gv85v34

## 54. Mate in 2 moves

Level: easy, Next Move: Black Solution: https://gbud.in/gv85v34



## 55. Mate in 1 move

Level: easy, Next Move: Black Solution: https://gbud.in/gv85v34

### 56. Mate in 1 move

Level: easy, Next Move: White Solution: https://gbud.in/gv85v34



### 57. Mate in 1 move

Level: easy, Next Move: Black Solution: https://gbud.in/gv85v34

## 58. Mate in 1 move

Level: easy, Next Move: Black Solution: https://gbud.in/gv85v34



## 59. Mate in 1 move

Level: easy, Next Move: White Solution: https://gbud.in/gv85v34

### 60. Mate in 1 move

Level: easy, Next Move: White Solution: https://gbud.in/gv85v34



Figure 15.1: Solve other puzzles @ https://gbud.in/chsgppz

## 15.1 Play chess for free



Figure 15.2: Play chess online for free. Solve puzzles and play with friends

Play chess for free at https://gbud.in/chs

We present you a platform to play chess online with friends for free. No need to install any app. You can play chess for free without registration or login.

Simple. You can do several chess related activities.

- 1. solve chess puzzles
- 2. learn about chess
- 3. play chess with computer
- 4. play chess with friend
- 5. create your own chess games
- 6. fen viewer
- 7. fen editor
- 8. fen generator
- 9.