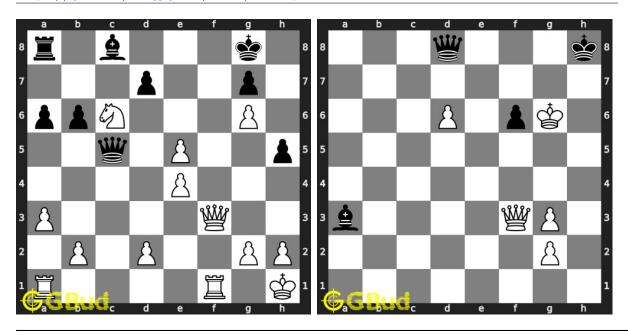

d chess problems and compare your answers with the solutions provided. These hard chess problems are fun to solve. These hard chess puzzles are from 61 to 70. These hard chess problems are a subset of kids games.

You can solve these hard chess puzzles online. Alternatively, you can also

download the hard chess puzzles in pdf which is printable. You can print these hard chess problems worksheet and solve without internet.

Previous article: « Hard Chess Puzzles 51 to 60

Next article: Hard Chess Puzzles 71 to 80 »

Back to top Contact Us

© GBud Games 2021

# Chapter 135

# Hard Chess Puzzles 71 to 80



### 71. Get a queen in 4 moves

Level: Hard, Next Move: Black Solution: https://gbud.in/g8y1dr4

### 72. Mate in 3 moves

Level: Hard, Next Move: White Solution: https://gbud.in/g8y1dr4



### 73. Gain opponent's queen

Level: Hard, Next Move: White Solution: https://gbud.in/g8y1dr4

### 74. Mate in 3 moves

Level: Hard, Next Move: White Solution: https://gbud.in/g8y1dr4



### 75. Mate in 4 moves

Level: Hard, Next Move: Black Solution: https://gbud.in/g8y1dr4

### 76. Mate in 3 moves

Level: Hard, Next Move: White Solution: https://gbud.in/g8y1dr4



#### 77. Mate in 3 moves

Level: Hard, Next Move: Black Solution: https://gbud.in/g8y1dr4

### 78. Mate in 3 moves

Level: Hard, Next Move: White Solution: https://gbud.in/g8y1dr4



### 79. Gain opponent's queen in 3 moves 80. Mate in 3 moves

Level: Hard, Next Move: White
Solution: https://gbud.in/g8y1dr4
Level: Hard, Next Move: White
Solution: https://gbud.in/g8y1dr4



Figure 135.1: Solve other puzzles @ https://gbud.in/