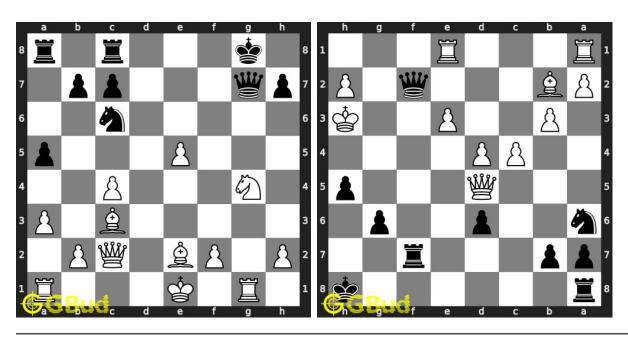

ack, stonewall attack, trompowsky attack, undermining, windmill, xray, normal, Richter-Rauzer attack, Sozin attack, desparado, overloading, squeeze, swindle, zugzwang, zwischenschach and zwischenzug.

Previous article : « Chess strategy puzzles 161 to 170

Next article : Chess strategy puzzles 181 to 190  $\mathbin{>}$ 

Back to top Contact Us

© GBud Games 2021

# Chapter 165

# Chess strategy puzzles 181 to 190



181. Mate in 2 moves

Level: Medium, Next Move: Black Level: Hard, Next Move: Black Solution: https://gbud.in/g2l48p4

182. Mate in 3 moves

Solution: https://gbud.in/g2l48p4



#### 183. Mate in 4 moves

Level: Hard, Next Move: White Solution: https://gbud.in/g2l48p4

## 184. Gain opponent's rook by a knight fo

Level: Easy, Next Move: Black Solution: https://gbud.in/g2l48p4



#### 185. Gain opponent's queen in 2 moves 186

Level: Medium, Next Move: White Solution: https://gbud.in/g2l48p4

#### 186. Mate in 3 moves

Level: Hard, Next Move: Black Solution: https://gbud.in/g2l48p4



#### 187. Mate in 2 moves

Level: Medium, Next Move: White Solution: https://gbud.in/g2l48p4

#### 188. Mate in 3 moves

Level: Hard, Next Move: Black Solution: https://gbud.in/g2l48p4



#### 189. Mate in 2 moves

Level: Medium, Next Move: White Solution: https://gbud.in/g2l48p4

#### 190. Mate in 4 moves

Level: Hard, Next Move: White Solution: https://gbud.in/g2l48p4



Figure 165.1: Solve other puzzles @ https://gbud.in/chsgppz

# 165.1 Play chess for free



Figure 165.2: Play chess online for free. Solve puzzles and play with friends

Play chess for free at https://gbud.in/chs