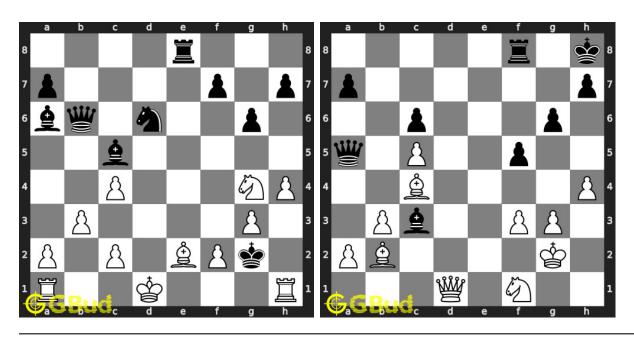

41 to 150



141. Mate in 3 moves

Level: Hard, Next Move: White Solution: https://gbud.in/gf8wyp4

142. Give check to king and gain queen

Level: Easy, Next Move: White Solution: https://gbud.in/gf8wyp4



# 143. Gain queen in three moves

## 144. Gain opponent's queen in 3 moves

Level: Medium, Next Move: White Solution: https://gbud.in/gf8wyp4

Level: Hard, Next Move: White Solution: https://gbud.in/gf8wyp4



#### 145. Avoid checkmate in 1 move 146. Mate in 2 moves

Level: Easy, Next Move: Black Solution: https://gbud.in/gf8wyp4 Level: Medium, Next Move: Black Solution: https://gbud.in/gf8wyp4



#### 147. Mate in 3 moves

Level: Hard, Next Move: White Solution: https://gbud.in/gf8wyp4

## 148. Give check and gain queen

Level: Easy, Next Move: Black Solution: https://gbud.in/gf8wyp4



#### 149. Mate in 2 moves

Level: Medium, Next Move: White Solution: https://gbud.in/gf8wyp4

#### 150. Mate in 4 moves

Level: Hard, Next Move: White Solution: https://gbud.in/gf8wyp4



Figure 161.1: Solve other puzzles @ https://gbud.in/chsgppz

# 161.1 Play chess for free



Figure 161.2: Play chess online for free. Solve puzzles and play with friends

Play chess for free at https://gbud.in/chs

We present you a platform to play chess online with friends for free. No need to install any app. You can play chess for free without registration or login.

Simple. You can do several chess related activities.

- 1. solve chess puzzles
- 2. learn about chess
- 3. play chess with computer
- 4. play chess with friend
- 5. create your own chess games
- 6. fen viewer
- 7. fen editor
- 8. fen gen