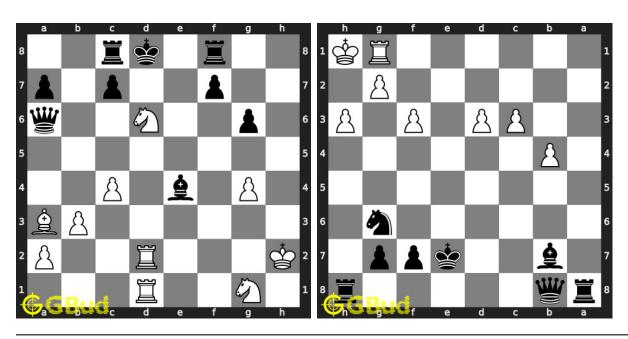

fourpawns attack, stonewall attack, trompowsky attack, undermining, windmill, xray, normal, Richter-Rauzer attack, Sozin attack, desparado, overloading, squeeze, swindle, zugzwang, zwischenschach and zwischenzug.

Previous article : « Chess strategy puzzles 211 to 220  $\,$ 

Next article: Chess strategy puzzles 231 to 240 »

Back to top Contact Us

© GBud Games 2021

# Chapter 170

# Chess strategy puzzles 231 to 240



#### 231. Mate in 2 moves

Level: medium, Next Move: White Level: hard, Next Move: White Solution: https://gbud.in/gm79q14

#### 232. Mate in 3 moves

Solution: https://gbud.in/gm79q14



#### 233. Mate in 2 moves

Level: medium, Next Move: White Level: hard, Next Move: Black Solution: https://gbud.in/gm79q14

#### 234. Mate in 3 moves

Solution: https://gbud.in/gm79q14



#### 235. Mate in 3 moves

Level: hard, Next Move: White Solution: https://gbud.in/gm79q14

#### 236. Mate in 3 moves

Level: hard, Next Move: Black Solution: https://gbud.in/gm79q14



#### 237. Mate in 3 moves

## 238. Gain opponent's rook in 2 moves

Level: hard, Next Move: Black Solution: https://gbud.in/gm79q14

Level: easy, Next Move: White Solution: https://gbud.in/gm79q14



#### 239. Mate in 3 moves

## 240. Gain opponent's queen in 2 moves

Level: medium, Next Move: White Solution: https://gbud.in/gm79q14

Level: medium, Next Move: Black Solution: https://gbud.in/gm79q14



Figure 170.1: Solve other puzzles @ https://gbud.in/chsgppz

# 170.1 Play chess for free



Figure 170.2: Play chess online for free. Solve puzzles and play with friends

Play chess for free at https://gbud.