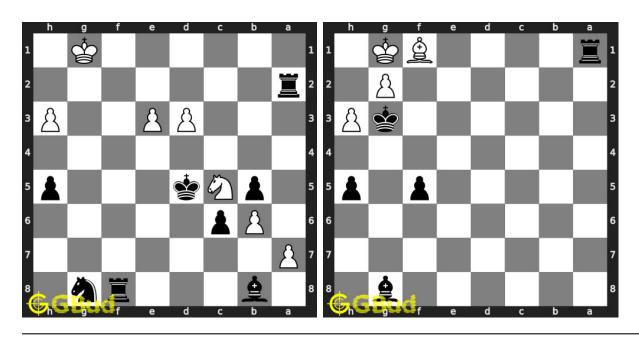

es$ 

Back to top Contact Us

© GBud Games 2021

### Chapter 72

# Mate in 2 moves puzzles 61 to 70



#### 61. Mate in 2 moves

Solution: https://gbud.in/gc86dm4

#### 62. Mate in 2 moves

Level: medium, Next Move: White Level: medium, Next Move: White Solution: https://gbud.in/gc86dm4



Level: medium, Next Move: White Level: medium, Next Move: Black Solution: https://gbud.in/gc86dm4

#### 64. Mate in 2 moves

Solution: https://gbud.in/gc86dm4



#### 65. Mate in 2 moves

Level: medium, Next Move: Black Solution: https://gbud.in/gc86dm4

#### 66. Mate in 2 moves

Level: medium, Next Move: Black Solution: https://gbud.in/gc86dm4



#### 68. Mate in 2 moves

Level: medium, Next Move: Black Level: medium, Next Move: Black Solution: https://gbud.in/gc86dm4 Solution: https://gbud.in/gc86dm4



#### 69. Mate in 2 moves

Level: medium, Next Move: Black Solution: https://gbud.in/gc86dm4

#### 70. Mate in 2 moves

Level: medium, Next Move: Black Solution: https://gbud.in/gc86dm4



Figure 72.1: Solve other puzzles @ https://gbud.in/chsgppz

### 72.1 Play chess for free



Figure 72.2: Play chess online for free. Solve puzzles and play with friends

Play chess for free at https://gbud.in/chs

We present you a platform to play chess online with friends for free. No need to install any app. You can play chess for free without registration or login.

Simple. You can do several chess related activities.

- 1. solve chess puzzles
- 2. learn about chess
- 3. play chess with computer
- 4. play chess with friend
- 5. create your own chess games
- 6. fen viewer
- 7. fen editor
- 8. fen gene