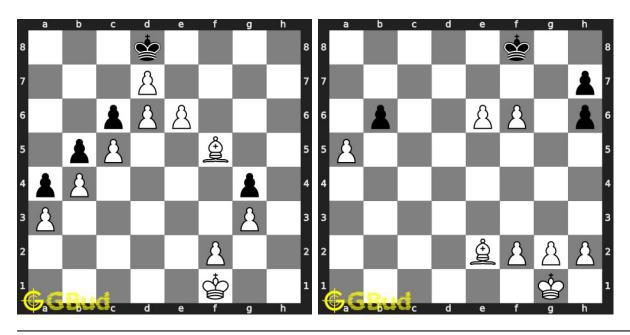

or view solutions by scanning this QR code or goto the link below

#### https://gbud.in/g01kcc4

Solve these chess pawn puzzles 21 to 30 and improve your chess games through improvement of your chess strategies and chess tactics. You can solve these chess pawn puzzles online. Alternatively, you can also download the chess pawn puzzles in pdf which is printable. You can print these chess pawn problems worksheet and solve without internet. These chess pawn puzzles are a subset of kids games.

Each player has eight pawns. They form the first line of defense. It is also the second most weakest among the pieces.

Previous article: « Chess pawn puzzles 11 to 20

Next article: Chess pawn puzzles 31 to 40 »

Back to top Contact Us

© GBud Games 2021

## Chapter 209

# Chess pawn puzzles 31 to 40



#### 31. Mate in 1 move

Level: easy, Next Move: White Solution: https://gbud.in/g15tl14

#### 32. Mate in 3 moves

Level: hard, Next Move: White Solution: https://gbud.in/g15tl14



#### 33. Mate in 1 move

Level : easy, Next Move : Black Solution : https://gbud.in/g15tl14

#### 34. Capture opponent's queen in two mo

Level: easy, Next Move: White Solution: https://gbud.in/g15tl14



#### 35. Capture opponent's queen after a discovered check 36. Mate in 3 mo

Level: easy, Next Move: White Solution: https://gbud.in/g15tl14

Level: hard, Next M

Solution: https://g



#### 37. Mate in 3 moves

Level: hard, Next Move: Black Solution: https://gbud.in/g15tl14

#### 38. Mate in 1 move

Level: easy, Next Move: White Solution: https://gbud.in/g15tl14



#### 39. Promote your pawn to a queen in