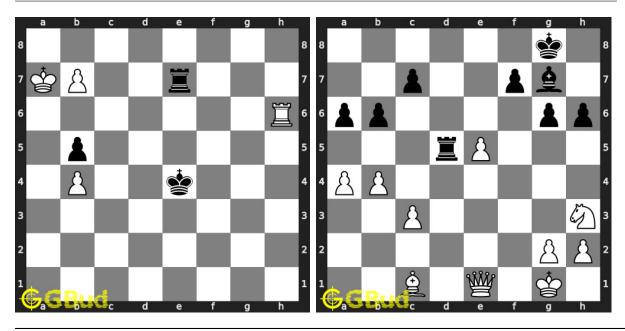

subset of kids games.

Previous article: « Chess sacrifice puzzles 71 to 80

Next article : Chess sacrifice puzzles 91 to 100  $\times$ 

Back to top Contact Us

© GBud Games 2021

# Chapter 85

# Chess sacrifice puzzles 91 to 100



#### 91. Mate in 3 moves

Level: Hard, Next Move: White Solution: https://gbud.in/gb3r5w4

#### 92. Mate in 3 moves

Level: Hard, Next Move: White Solution: https://gbud.in/gb3r5w4



#### 93. Gain opponent's queen

Level: Hard, Next Move: White Solution: https://gbud.in/gb3r5w4

#### 94. Mate in 2 moves

Level: Medium, Next Move: White Solution: https://gbud.in/gb3r5w4



#### 95. Get a queen in two moves

Level: Medium, Next Move: White Solution: https://gbud.in/gb3r5w4

#### 96. Gain rook

Level: Medium, Next Move: White Solution: https://gbud.in/gb3r5w4



#### 97. Promote your pawn in 2 moves

Level: Medium, Next Move: White Solution: https://gbud.in/gb3r5w4

#### 98. Gain opponent's rook

Level: Medium, Next Move: White Solution: https://gbud.in/gb3r5w4



#### 99. Mate in 2 moves

Level: Hard, Next Move: White Solution: https://gbud.in/gb3r5w4

#### 100. Mate in 2 moves

Level: Medium, Next Move: White Solution: https://gbud.in/gb3r5w4



Figure 85.1: Solve other puzzles @ https://gbud.in/chsgppz

## 85.1 Play chess for free



Figure 85.2: Play chess online for free. Solve puzzles and play with friends

Play chess for free at https://gbud.in/chs

We present you a platform to play chess online with friends for free. No need to install any app. You can play chess for free without registration or login.

Simple. You can do several chess r