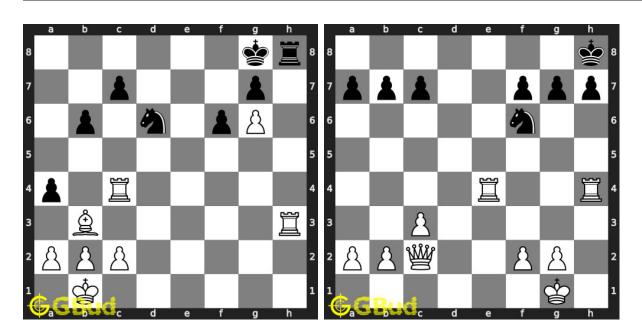

e chess sacrifice puzzles in pdf which is printable. You can print these chess sacrifice problems worksheet and solve without internet. These chess sacrifice puzzles are a subset of kids games.

Previous article: « Chess sacrifice puzzles 41 to 50

Next article : Chess sacrifice puzzles 61 to 70  $\times$ 

Back to top Contact Us

© GBud Games 2021

## Chapter 82

# Chess sacrifice puzzles 61 to 70



#### 61. Gain opponent's rook

Level: Medium, Next Move: White Level: Medium, Next Move: White Solution: https://gbud.in/gk4vcn4

#### 62. Mate in 3 moves

Solution: https://gbud.in/gk4vcn4



#### 63. Get a queen in 4 moves

Level: Hard, Next Move: Black Solution: https://gbud.in/gk4vcn4

#### 64. Draw the game in two moves

Level: Medium, Next Move: White Solution: https://gbud.in/gk4vcn4



#### 65. Mate in 2 moves

Level: Medium, Next Move: White Solution: https://gbud.in/gk4vcn4

#### 66. Mate in 2 moves

Level: Hard, Next Move: White Solution: https://gbud.in/gk4vcn4



#### 67. Mate in 3 moves

Level: Medium, Next Move: White Solution: https://gbud.in/gk4vcn4

#### 68. Mate in 3 moves

Level: Hard, Next Move: White Solution: https://gbud.in/gk4vcn4



#### 69. Mate in 3 moves

Level: Medium, Next Move: White Solution: https://gbud.in/gk4vcn4

#### 70. Mate in 4 moves

Level: Hard, Next Move: White Solution: https://gbud.in/gk4vcn4



Figure 82.1: Solve other puzzles @ https://gbud.in/chsgppz

## 82.1 Play chess for free



Figure 82.2: Play chess online for free. Solve puzzles and play with friends

Play chess for free at https://gbud.in/chs

We present you a platform t