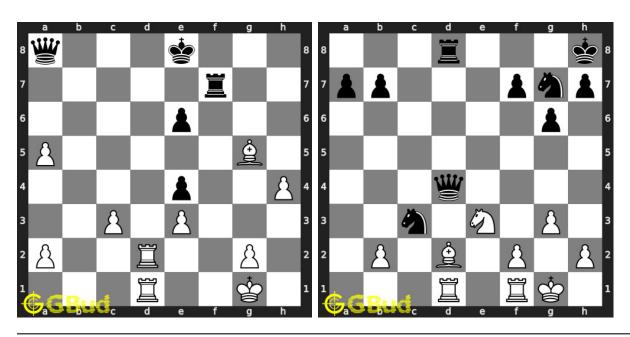

set of kids games.

Each player has two rooks. The shape of the top portion of rook loosely represents a castle turret. The rook is also called a castle. Rooks are stronger than the knights or bishops.

Previous article: « Chess queen puzzles 91 to 100

Next article: Chess rook puzzles 101 to 110 »

Back to top Contact Us

© GBud Games 2021

## Chapter 212

# Chess rook puzzles 11 to 20



11. Gain opponent's queen in two moves

Level: Medium, Next Move: White Solution: https://gbud.in/g3vxl04

12. How will you save your que Level: Medium, Next Move: White Solution: https://gbud.in/g3vxl04



#### 13. Fork and capture opponent's queen

Level: Easy, Next Move: White Solution: https://gbud.in/g3vxl04

#### 14. Mate in 4 moves

Level: Hard, Next Move: Black Solution: https://gbud.in/g3vxl04



#### 15. Mate in 2 moves

Level: Easy, Next Move: White Solution: https://gbud.in/g3vxl04

#### 16. Mate in 3 moves

Level: Hard, Next Move: White Solution: https://gbud.in/g3vxl04



#### 17. Mate in 3 moves

Level: Hard, Next Move: White Solution: https://gbud.in/g3vxl04

#### 18. Gain opponent's queen in 3 moves

Level: Hard, Next Move: White Solution: https://gbud.in/g3vxl04



#### 19. Mate in 3 moves

Level: Hard, Next Move: White Solution: https://gbud.in/g3vxl04

#### 20. Mate in 2 moves

Level: Medium, Next Move: White Solution: https://gbud.in/g3vxl04



Figure 212.1: Solve other puzzles @ https://gbud.in/chsgppz

## 212.1 Play chess for free



Figure 212.2: Play chess online for free. Solve puzzles and play with friends

Play chess for free at https://gbud.in/chs

We present