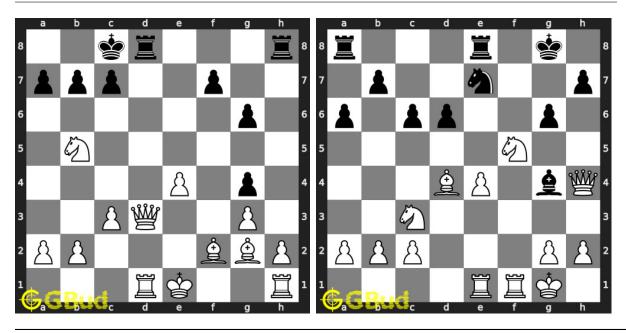

ing and two bishops mate
- 21. King and two knights mate
- 22. Ladder mate
- 23. Legal's mate
- 24. Lolli's mate
- 25. Max Lange's mate
- 26. Mayet's mate
- 27. Morphy's mate
- 28. Opera mate
- 29. David and Goliath mate
- 30. Pillsbury's mate
- 31. Queen mate
- 32. Reti's mate
- 33. Rook mate orbox mate
- 34. Smothered mate
- 35. Suffocation mate
- 36. Swallow's tail mate
- 37. Triangle mate
- 38. Vukovic's mate

Previous article : « Checkmate puzzles 31 to 40  $\,$ 

Next article : Checkmate puzzles 51 to 60  $\times$ 

Back to top Contact Us

© GBud Games 2021

# Chapter 182

# Checkmate puzzles 51 to 60



#### 51. Mate in 3 moves

Level: Hard, Next Move: White Solution: https://gbud.in/gzbr5s4

#### 52. Mate in 2 moves

Level: Easy, Next Move: White Solution: https://gbud.in/gzbr5s4



#### 53. Mate in 3 moves

Level: Hard, Next Move: White Solution: https://gbud.in/gzbr5s4

#### 54. Mate in 3 moves

Level: Hard, Next Move: White Solution: https://gbud.in/gzbr5s4



#### 55. Mate in 2 moves

Level: Medium, Next Move: White Solution: https://gbud.in/gzbr5s4

#### 56. Mate in 1 move

Level: Easy, Next Move: White Solution: https://gbud.in/gzbr5s4



#### 57. Mate in 1 move

Level: Easy, Next Move: White Solution: https://gbud.in/gzbr5s4

#### 58. Mate in 1 move

Level: Easy, Next Move: Black Solution: https://gbud.in/gzbr5s4



#### 59. Mate in 3 moves

Level: Hard, Next Move: White Solution: https://gbud.in/gzbr5s4

#### 60. Mate in 2 moves

Level: Medium, Next Move: White Solution: https://gbud.in/gzbr5s4



Figure 182.1: Solve other puzzles @ https://gbud.in/chsgppz