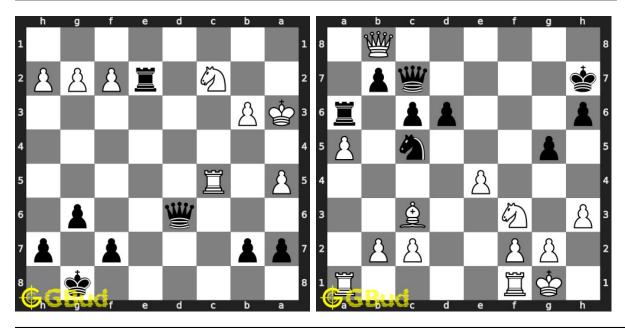

endgame puzzles are a subset of kids games.

Previous article: « Chess endgame puzzles 151 to 160

Next article : Chess endgame puzzles 171 to 180  $\times$ 

Back to top Contact Us

© GBud Games 2021

## Chapter 37

# Chess endgame puzzles 171 to 180



171. Mate in 2 moves

Level: Medium, Next Move: White Level: Hard, Next Move: White Solution: https://gbud.in/g5j7vs4

172. Mate in 3 moves

Solution: https://gbud.in/g5j7vs4



### 173. Mate in 2 moves

Level: Hard, Next Move: White Solution: https://gbud.in/g5j7vs4

### 174. Mate in 1 move

Level: Easy, Next Move: White Solution: https://gbud.in/g5j7vs4



### 175. Mate in 1 move

Level: Easy, Next Move: White Solution: https://gbud.in/g5j7vs4

### 176. Mate in 2 moves

Level: Medium, Next Move: White Solution: https://gbud.in/g5j7vs4



### 177. Mate in 5 moves

Level: Hard, Next Move: Black Solution: https://gbud.in/g5j7vs4

### 178. Mate in 4 moves

Level: Hard, Next Move: White Solution: https://gbud.in/g5j7vs4



### 179. Mate in 1 move

Level: Easy, Next Move: White Solution: https://gbud.in/g5j7vs4

### 180. Mate in 2 moves

Level: Medium, Next Move: Black Solution: https://gbud.in/g5j7vs4



Figure 37.1: Solve other puzzles @ https://gbud.in/chsgppz

## 37.1 Play chess for free



Figure 37.2: Play chess online for free. Solve puzzles and play with friends

Play chess for free at https://gbud.in/chs

We present you a platform to play chess online with friends for free. No need to install any app. You can play chess for free without registration or login.

Simple. You can do several chess related activities.

- 1.