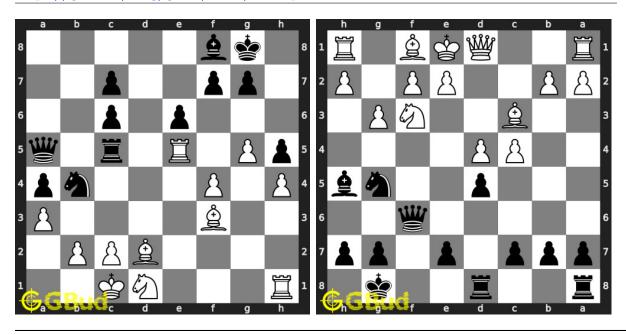

rticle: « Gain a piece chess puzzles 21 to 30

Next article : Gain a piece chess puzzles 41 to 50  $\times$ 

Back to top Contact Us

© GBud Games 2021

## Chapter 61

# Gain a piece chess puzzles 41 to 50



### 41. Gain queen in 3 moves

Level: Medium, Next Move: White Level: Easy, Next Move: White Solution: https://gbud.in/gj81v04

### 42. Gain bishop

Solution: https://gbud.in/gj81v04



### 43. Gain knight

Level: Hard, Next Move: White Solution: https://gbud.in/gj81v04

### 44. Gain queen through a pin in two mov

Level: Easy, Next Move: White Solution: https://gbud.in/gj81v04



### 45. Capture opponent's rook in one move

Level: Easy, Next Move: Black Solution: https://gbud.in/gj81v04

### 46. Gain opponent's rook

Level: Medium, Next Move: White Solution: https://gbud.in/gj81v04



### 47. Do a bishop fork

Level: Easy, Next Move: White Solution: https://gbud.in/gj81v04

### 48. Gain opponent's rook

Level: Medium, Next Move: Black Solution: https://gbud.in/gj81v04



### 49. Capture opponent's pawn in two moves

Level: Hard, Next Move: Black Solution: https://gbud.in/gj81v04

### 50. Gain opponent's queen in

Level: Medium, Next Move: W. Solution: https://gbud.in/gj81v6



Figure 61.1: Solve other puzzles @ https://gbud.in/chsgppz

### 61.1 Play chess for free



Figure 61.2: Play chess online for free. Solve puzzles and play with friends

Play chess for free at https://gbud.in/chs

We present you a platform to play chess online with friends for free. No need to install any app. You can play chess for free without registration or login.

Simple. You can do several