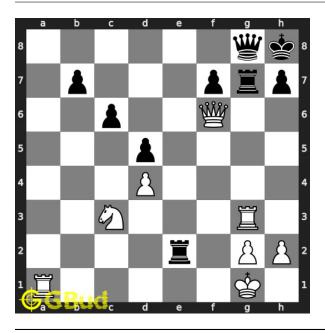

print these chess pin problems worksheet and solve without internet. These chess pin puzzles are a subset of kids games.

The term pin in chess is used to define a constraint that a piece can not move. It the piece moves, it will lead to loss of piece or check or at a weaker board position. There different type of pins are available. Those are 1. Absolute Pin, 2. Relative Pin, 3. Partial Pin and 4. Situational Pin.

Previous article : « Chess pin puzzles 11 to 20  $\,$ 

Next article : Chess pin puzzles 31 to 40  $\times$ 

Back to top Contact Us

© GBud Games 2021

# Chapter 205

# Chess pin puzzles 31 to 40



## 31. Mate in 2 moves

Level: medium, Next Move: White Level: easy, Next Move: White Solution: https://gbud.in/gs2yp84

### 32. Mate in 1 move

Solution: https://gbud.in/gs2yp84



## 33. Mate in 3 moves

Level: hard, Next Move: White Solution: https://gbud.in/gs2yp84



Figure 205.1: Solve other puzzles @ https://gbud.in/chsgppz

## 205.1 Play chess for free



Figure 205.2: Play chess online for free. Solve puzzles and play with friends

Play chess for free at https://gbud.in/chs

We present you a platform to play chess online with friends for free. No need to install any app. You can play chess for free without registration or login.

Simple. You can do several chess related activities.

- 1. solve chess puzzles
- 2. learn about chess
- 3. play chess with computer
- 4. play chess with friend
- 5. create your own chess games
- 6. fen viewer
- 7. fen editor
- 8. fen generator
- 9. pgn viewer

- 10. chess board editor
- 11. view famous chess games.



Figure 205.3: