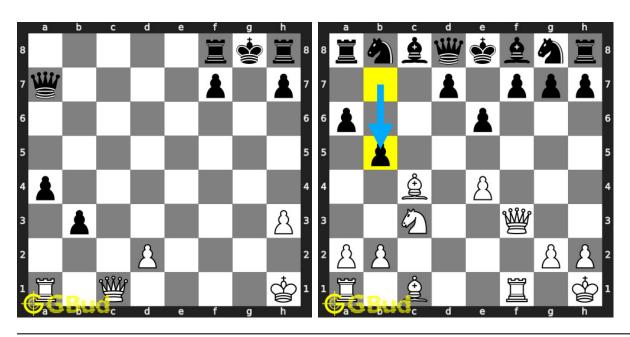

fine the formation of two pieces. The formation of pieces in a file, rank or a diagonal without any other pieces in between is called a battery.

Queen, Rook and a bishop can be used to form the battery.

Previous article : « Chess battery puzzles 21 to 30  $\,$ 

Next article : Chess battery puzzles 41 to 50  $\times$ 

Back to top Contact Us

© GBud Games 2021

# Chapter 8

# Chess battery puzzles 41 to 50



#### 41. Mate in 2 moves

Level: medium, Next Move: White Level: hard, Next Move: Black Solution: https://gbud.in/gc252w4

42. Promote your pawn to a queen in 3

Solution: https://gbud.in/gc252w4



#### 43. Mate in 2 moves

Level: medium, Next Move: White Level: medium, Next Move: Black Solution: https://gbud.in/gc252w4

#### 44. Mate in 3 moves

Solution: https://gbud.in/gc252w4



#### 45. Mate in 2 moves

Level: medium, Next Move: White Solution: https://gbud.in/gc252w4

#### 46. Mate in 1 move

Level: easy, Next Move: White Solution: https://gbud.in/gc252w4



#### 47. Mate in 2 moves

Level: medium, Next Move: White Level: medium, Next Move: White Solution: https://gbud.in/gc252w4

#### 48. Mate in 2 moves

Solution: https://gbud.in/gc252w4



#### 49. Mate in 2 moves

Level: medium, Next Move: White Solution: https://gbud.in/gc252w4

#### 50. Mate in 1 move

Level: easy, Next Move: Black Solution: https://gbud.in/gc252w4



Figure 8.1: Solve other puzzles @ https://gbud.in/chsgppz

## 8.1 Play chess for free



Figure 8.2: Play chess online for free. Solve puzzles and play with friends

Play chess for free at https://gbud.in/chs

We present you a platform to p