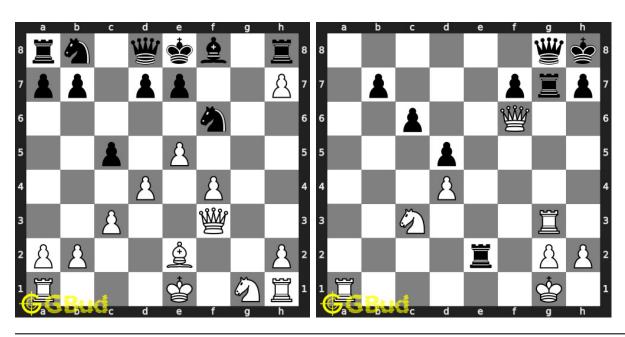

0

# Chess sacrifice puzzles 141 to 150



# 141. Gain opponent's rook

Level: hard, Next Move: Black Solution: https://gbud.in/gpsq224

# 142. Mate in 2 moves

Level: medium, Next Move: White Solution: https://gbud.in/gpsq224



### 143. Mate in 3 moves

Level: hard, Next Move: Black Solution: https://gbud.in/gpsq224

## 144. Mate in 3 moves

Level: hard, Next Move: Black Solution: https://gbud.in/gpsq224



# 145. Mate in 2 moves

Level: hard, Next Move: White Solution: https://gbud.in/gpsq224

# 146. What is the better move than losing

Level: easy, Next Move: White Solution: https://gbud.in/gpsq224



147. How do you respond after losing your queen

Level: easy, Next Move: White Solution: https://gbud.in/gpsq224

148. Mate in 2 moves
Level: medium, Next Mov

Solution: https://gbud.in



# 149. Mate in 2 moves

Level: medium, Next Move: White Solution: https://gbud.in/gpsq224

### 150. Mate in 3 moves

Level: hard, Next Move: White Solution: https://gbud.in/gpsq224



Figure 90.1: Solve other puzzles @ https://gbud.in/chsgppz

# 90.1 Play chess for free



Figure 90.2: Play chess online for free. Solve puzzles and play with friends

Play chess for free at https://gbud.in/chs

We present you a platform to play chess online with friends for free. No need to install any app. You can play chess for free without registration or login.

Simple. You can do several chess related activities.

- 1. solve chess puzzles
- 2. learn about chess
- 3. play chess with computer
- 4. play chess with friend
- 5. create your own chess games
- 6. fen viewer
- 7. fen editor
- 8. fen generator