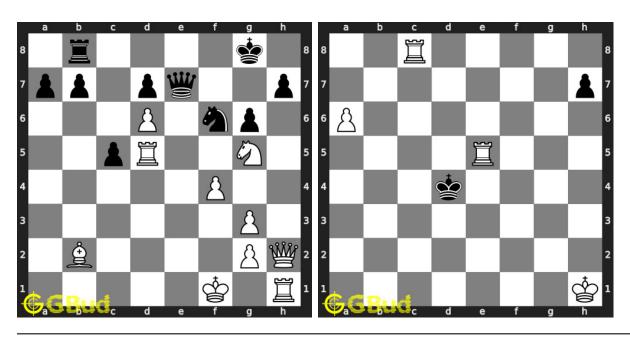

piece. The attacked pieces may be along a file, rank or a diagonal. When your piece attacks the high value piece, the high value piece may move to save itself which exposes the low value piece. This is called skewer move

Previous article : « Chess save piece puzzles 1 to 10  $\,$ 

Next article : Chess strategy puzzles 1 to 10  $\times$ 

Back to top Contact Us

© GBud Games 2021

# Chapter 198

# Mate in 4 moves puzzles 1 to 10



#### 1. Mate in 4 moves

Level: Hard, Next Move: White Solution: https://gbud.in/gwdycf4

#### 2. Mate in 4 moves

Level: Hard, Next Move: White Solution: https://gbud.in/gwdycf4



#### 3. Mate in 4 moves

Level: Hard, Next Move: White Solution: https://gbud.in/gwdycf4

#### 4. Mate in 4 moves

Level: Hard, Next Move: White Solution: https://gbud.in/gwdycf4



#### 5. Mate in 4 moves

Level: Hard, Next Move: White Solution: https://gbud.in/gwdycf4

#### 6. Mate in 4 moves

Level: Hard, Next Move: White Solution: https://gbud.in/gwdycf4



#### 7. Mate in 4 moves

Level: Hard, Next Move: Black Solution: https://gbud.in/gwdycf4

#### 8. Mate in 4 moves

Level: Hard, Next Move: White Solution: https://gbud.in/gwdycf4



#### 9. Mate in 4 moves

Level: Hard, Next Move: White Solution: https://gbud.in/gwdycf4

#### 10. Mate in 4 moves

Level: Hard, Next Move: Black Solution: https://gbud.in/gwdycf4



Figure 198.1: Solve other puzzles @ https://gbud.in/chsgppz

## 198.1 Play chess for free



Figure 198.2: Play chess online for free. Solve puzzles and play with friends

Play chess for free at https://gbud.in/chs

We present you a platform to play c