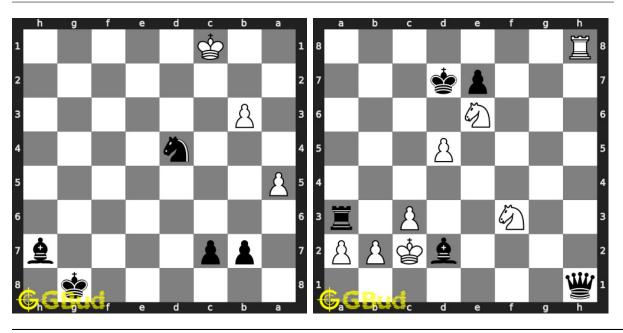

h and zwischenzug.

Previous article : « Chess strategy puzzles 1 to 10  $\,$ 

Next article : Chess strategy puzzles 11 to 20  $\times$ 

Back to top Contact Us

© GBud Games 2021

# Chapter 158

# Chess strategy puzzles 111 to 120



#### 111. Mate in 4 moves

Level: Hard, Next Move: White Solution: https://gbud.in/g31y294

#### 112. Mate in 2 moves

Level: Easy, Next Move: White Solution: https://gbud.in/g31y294



#### 113. Mate in 2 moves

Level: Medium, Next Move: Black Level: Hard, Next Move: Black Solution: https://gbud.in/g31y294

#### 114. Mate in 3 moves

Solution: https://gbud.in/g31y294



#### 115. Mate in 1 move

Level: Easy, Next Move: Black Solution: https://gbud.in/g31y294

#### 116. Gain opponent's rook

Level: Medium, Next Move: Black Solution: https://gbud.in/g31y294



#### 117. Capture opponent's pawn in two moves

Level: Hard, Next Move: Black Solution: https://gbud.in/g31y294

#### 118. Mate in 1 move

Level: Easy, Next Move: Whit Solution: https://gbud.in/g31y



#### 119. Mate in 2 moves

Level: Medium, Next Move: White Level: Hard, Next Move: White Solution: https://gbud.in/g31y294

#### 120. Mate in 3 moves

Solution: https://gbud.in/g31y294



Figure 158.1: Solve other puzzles @ https://gbud.in/chsgppz

## 158.1 Play chess for free



Figure 158.2: Play chess online for free. Solve puzzles and play with friends

Play chess for free at https://gbud.in/chs

We present you a platform to play chess online with friends for free. No need to install any app. You can play chess for free without registration or login.

Simple. You can do several chess r