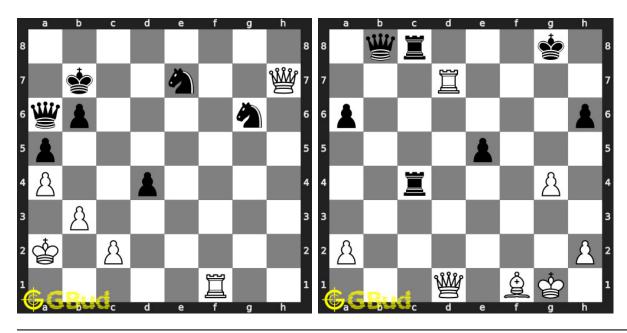

You can solve these chess strategy puzzles online. Alternatively, you can also download the chess strategy puzzles in pdf which is printable. You can print these chess strategy problems worksheet and solve without internet. These chess strategy puzzles are a subset of kids games.

These puzzles target different chess strategies such as discovered attack, discovered double attack, fourpawns attack, stonewall attack, trompowsky attack, undermining, windmill, xray, normal, Richter-Rauzer attack, Sozin attack, desparado, overloading, squeeze, swindle, zugzwang, zwischenschach and zwischenzug.

Previous article : « Chess strategy puzzles 131 to 140

Next article: Chess strategy puzzles 151 to 160 »

Back to top Contact Us

© GBud Games 2021

# Chapter 162

# Chess strategy puzzles 151 to 160



# 151. Gain knight

Level: Hard, Next Move: White Solution: https://gbud.in/g0knfk4

## 152. Gain queen

Level: Hard, Next Move: White Solution: https://gbud.in/g0knfk4



#### 153. Mate in 3 moves

Level: Hard, Next Move: White Solution: https://gbud.in/g0knfk4

#### 154. Mate in 3 moves

Level: Hard, Next Move: White Solution: https://gbud.in/g0knfk4



#### 155. Mate in 3 moves

Level: Hard, Next Move: White Solution: https://gbud.in/g0knfk4

#### 156. Mate in 2 moves

Level: Medium, Next Move: Black Solution: https://gbud.in/g0knfk4



#### 157. Mate in 2 moves

Level: Medium, Next Move: White Solution: https://gbud.in/g0knfk4

# 158. Gain opponent's queen

Level: Hard, Next Move: White Solution: https://gbud.in/g0knfk4



#### 159. Mate in 2 moves

Level: Medium, Next Move: White So