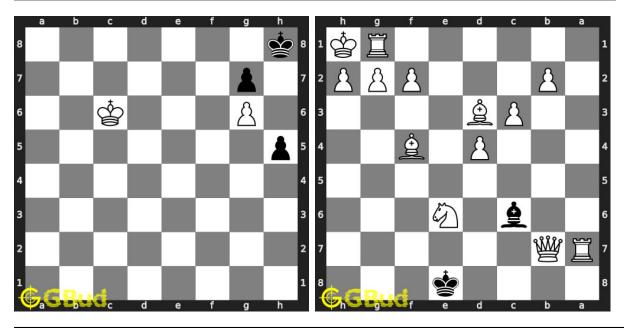

and zwischenzug.

Previous article : « Chess strategy puzzles 201 to 210  $\,$ 

Next article : Chess strategy puzzles 211 to 220  $\times$ 

Back to top Contact Us

© GBud Games 2021

## Chapter 150

# Chess strategy puzzles 31 to 40



#### 31. Mate in 2 moves

Level: Medium, Next Move: White Level: Hard, Next Move: White Solution: https://gbud.in/glrsfc4

#### 32. Mate in 4 moves

Solution: https://gbud.in/glrsfc4



#### 33. How will you save your piece? 34. Mate in 2 moves

Level: Easy, Next Move: Black
Solution: https://gbud.in/glrsfc4
Level: Medium, Next Move: White
Solution: https://gbud.in/glrsfc4



#### 35. Sacrifice your rook

Level: Easy, Next Move: White Solution: https://gbud.in/glrsfc4

#### 36. Gain Queen

Level: Medium, Next Move: Black Solution: https://gbud.in/glrsfc4



#### 37. Stop opponent's promotion

Level: Hard, Next Move: White Solution: https://gbud.in/glrsfc4

#### 38. How to avoid losing the game

Level: Easy, Next Move: White Solution: https://gbud.in/glrsfc4



#### 39. Promote your pawn

Level: Medium, Next Move: White Solution: https://gbud.in/glrsfc4

#### 40. Mate in 4 moves

Level: Hard, Next Move: White Solution: https://gbud.in/glrsfc4



Figure 150.1: Solve other puzzles @ https://gbud.in/chsgppz

## 150.1 Play chess for free



Figure 150.2: Play chess online for free. Solve puzzles and play with friends

Play chess for free at https://gbud.in/chs

We present you a platform to play chess online with friends for free. No need to install any app. You can play chess for free without registration or login.

Simple. You can do several ch