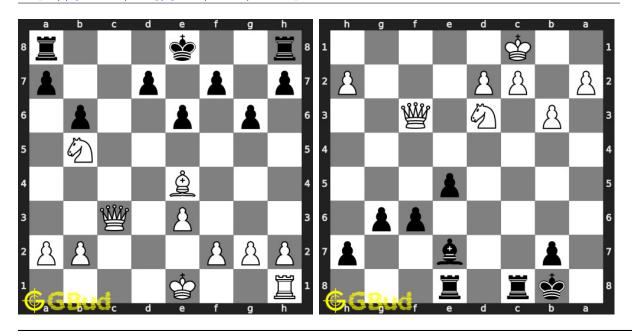

olve these gain piece chess puzzles and improve your chess games through improvement of your chess strategies and chess tactics. You can solve these gain piece chess excercises online. Alternatively, you can also download the gain piece chess puzzles in pdf which is printable. You can print these gain piece chess problems worksheet and solve without internet. These gain piece chess puzzles are a subset of kids games.

Previous article: « Gain piece chess puzzles 1 to 10

Next article: Gain a piece chess puzzles 21 to 30 »

Back to top Contact Us

© GBud Games 2021

## Chapter 59

# Gain a piece chess puzzles 21 to 30



### 21. Gain Bishop

Level: Easy, Next Move: White Solution: https://gbud.in/g5bz9q4

### 22. Gain rook

Level: Medium, Next Move: Black Solution: https://gbud.in/g5bz9q4



### 23. Gain two rooks

Level: Medium, Next Move: White Solution: https://gbud.in/g5bz9q4

### 24. Gain a piece

Level: Medium, Next Move: Black Solution: https://gbud.in/g5bz9q4



### 25. Gain pieces after opponents mistake 26. Will you capture the hangin

Level: Easy, Next Move: White Solution: https://gbud.in/g5bz9q4

Level: Medium, Next Move: White Solution: https://gbud.in/g5bz9q4



### 27. Gain queen

Level: Hard, Next Move: White Solution: https://gbud.in/g5bz9q4

### 28. Sacrifice your rook

Level: Easy, Next Move: White Solution: https://gbud.in/g5bz9q4



### 29. Gain Queen

Level: Medium, Next Move: Black Solution: https://gbud.in/g5bz9q4

### 30. Gain a piece

Level: Medium, Next Move: White Solution: https://gbud.in/g5bz9q4



Figure 59.1: Solve other puzzles @ https://gbu