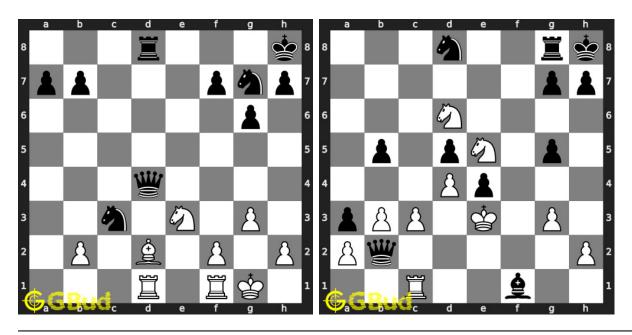

shop mate
- 12. Damiano's mate
- 13. Double bishop mate
- 14. Double knight mate
- 15. Dovetail mate
- 16. Epaulette mate
- 17. Greco's mate
- 18. Hook mate
- 19. Kill box mate
- 20. King and two bishops mate
- 21. King and two knights mate
- 22. Ladder mate
- 23. Legal's mate
- 24. Lolli's mate
- 25. Max Lange's mate
- 26. Mayet's mate
- 27. Morphy's mate
- 28. Opera mate
- 29. David and Goliath mate
- 30. Pillsbury's mate
- 31. Queen mate
- 32. Reti's mate
- 33. Rook mate orbox mate
- 34. Smothered mate
- 35. Suffocation mate
- 36. Swallow's tail mate
- 37. Triangle mate
- 38. Vukovic's mate

Previous article : « Checkmate puzzles 31 to 40  $\,$ 

Next article : Checkmate puzzles 51 to 60  $\times$ 

Back to top Contact Us

© GBud Games 2021

# Chapter 182

# Checkmate puzzles 51 to 60



#### 51. Mate in 3 moves

Level: Hard, Next Move: White Solution: https://gbud.in/gzbr5s4

#### 52. Mate in 2 moves

Level: Easy, Next Move: White Solution: https://gbud.in/gzbr5s4



#### 53. Mate in 3 moves

Level: Hard, Next Move: White Solution: https://gbud.in/gzbr5s4

#### 54. Mate in 3 moves

Level: Hard, Next Move: White Solution: https://gbud.in/gzbr5s4



#### 55. Mate in 2 moves

Level: Medium, Next Move: White Solution: https://gbud.in/gzbr5s4

#### 56. Mate in 1 move

Level: Easy, Next Move: White Solution: https://gbud.in/gzbr5s4



#### 57. Mate in 1 move

Level: Easy, Next Move: White Solution: https://gbud.in/gzbr5s4

#### 58. Mate in 1 move

Level: Easy, Next Move: Black Solution: https://gbud.in/gzbr5s4



#### 59. Mate in 3 moves

Level: Hard, Next Move: White Solutio