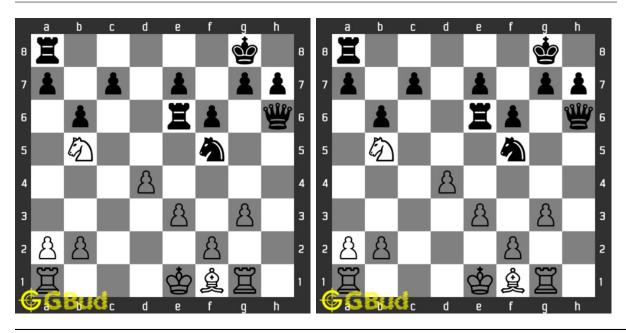

ess puzzles are a subset of kids games.

Previous article: « Chess fork puzzles 61 to 70

Next article : Gain piece chess puzzles 11 to 20  $\times$ 

Back to top Contact Us

© GBud Games 2021

## Chapter 58

# Gain piece chess puzzles 11 to 20



### 11. Gain a piece

Level: Hard, Next Move: White Solution: https://gbud.in/gsbkt84

### 12. Gain queen

Level: Hard, Next Move: White Solution: https://gbud.in/gsbkt84



### 13. Gain rook

Solution: https://gbud.in/gsbkt84

### 14. Remove support to queen

Level: Medium, Next Move: Black Level: Medium, Next Move: White Solution: https://gbud.in/gsbkt84



### 15. Sacrifice a piece to gain queen

Level: easy, Next Move: Black Solution: https://gbud.in/gsbkt84

### 16. Gain rook

Level: hard, Next Move: White Solution: https://gbud.in/gsbkt84



### 17. Gain rook

Level: easy, Next Move: White Solution: https://gbud.in/gsbkt84

### 18. Gain rook

Level: easy, Next Move: White Solution: https://gbud.in/gsbkt84



### 19. Gain rook

Level: medium, Next Move: Black Solution: https://gbud.in/gsbkt84

### 20. Give a discovered check to opponent

Level: easy, Next Move: White Solution: https://gbud.in/gsbkt84



### 21. Gain queen

Level: hard, Next Move: White Solution: https://gbud.in/gsbkt84



Figure 58.1: Solve other puzzles @ https://gbud.in/chsgppz

### 58.1 Play chess for free



Figure 58.2: Play chess online for free. Solve puzzles and play with friends

Play chess for free at https://gbud.in/chs

We present you a platform to play chess online with friends for free. No need to install any app. You can play chess for free wit