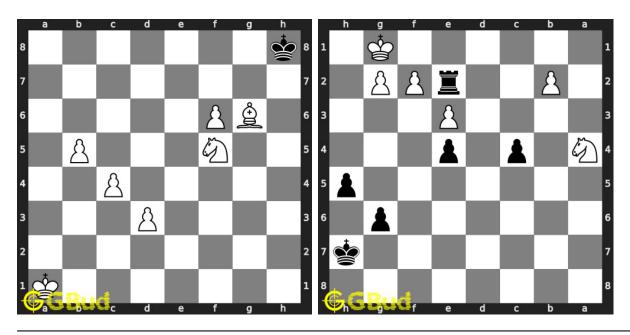

chess puzzles worksheets in pdf format. These pdf files are printable. These hard chess puzzles are for advanced chess players since they look for hard chess exercises. Practice these hard chess problems and compare your answers with the solutions provided. These hard chess problems are fun to solve. These hard chess puzzles are from 51 to 60. These hard chess problems are a subset of kids games.

You can solve these hard chess puzzles online. Alternatively, you can also

download the hard chess puzzles in pdf which is printable. You can print these hard chess problems worksheet and solve without internet.

Previous article: « Hard Chess Puzzles 41 to 50

Next article: Hard Chess Puzzles 61 to 70 »

Back to top Contact Us

© GBud Games 2021

## Chapter 134

# Hard Chess Puzzles 61 to 70



61. Mate in 3 moves

Level: Hard, Next Move: White Solution: https://gbud.in/gk3cdn4

**62.** Get a queen in 4 moves Level: Hard, Next Move: Black Solution: https://gbud.in/gk3cdn4



#### 63. Mate in 2 moves

Level: Hard, Next Move: White Solution: https://gbud.in/gk3cdn4

#### 64. Mate in 2 moves

Level: Hard, Next Move: Black Solution: https://gbud.in/gk3cdn4



#### 65. Mate in 2 moves

Level: Hard, Next Move: White Solution: https://gbud.in/gk3cdn4

#### 66. Mate in 3 moves

Level: Hard, Next Move: White Solution: https://gbud.in/gk3cdn4



#### 67. Mate in 4 moves

Level: Hard, Next Move: White Solution: https://gbud.in/gk3cdn4

#### 68. Mate in 3 moves

Level: Hard, Next Move: Black Solution: https://gbud.in/gk3cdn4



#### 69. Capture opponent's pawn in two moves

Level: Hard, Ne