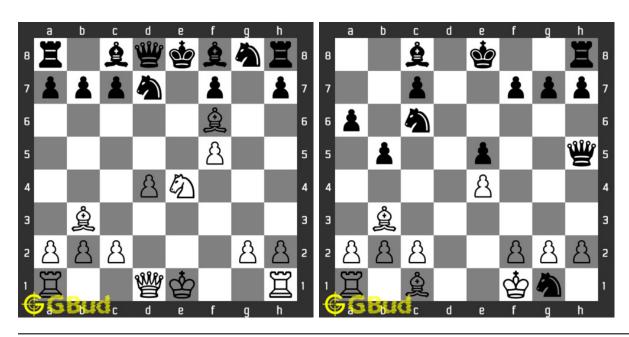

e move that lures one of the opponent's piece to come to a particular square so that the new position of the opponent's piece can be exploited for your advantage. Decoy move is one of the powerful strategies used in chess. Previous article : « Chess decoy puzzles 1 to 10  $\,$ 

Next article : Chess endgame puzzles 1 to 10  $\times$ 

Back to top Contact Us

© GBud Games 2021

# Chapter 20

# Chess endgame puzzles 1 to 10



1. Check mate in one move Level: Easy, Next Move: White Solution: https://gbud.in/g72dvb4 2. Check mate in one move Level: Easy, Next Move: White Solution: https://gbud.in/g72dvb4



# 3. Check mate in one move

Level: Easy, Next Move: White Solution: https://gbud.in/g72dvb4

#### 4. Mate in two moves

Level: Medium, Next Move: White Solution: https://gbud.in/g72dvb4



## 5. Mate in two moves

Level: Medium, Next Move: White Solution: https://gbud.in/g72dvb4

# 6. Mate in two moves

Level: Medium, Next Move: White Solution: https://gbud.in/g72dvb4



#### 7. Mate in 3 moves

Level: Hard, Next Move: Black Solution: https://gbud.in/g72dvb4

# 8. Mate in 3 moves

Level: Hard, Next Move: White Solution: https://gbud.in/g72dvb4



# 9. Mate in 3 moves

Level: Hard, Next Move: White Solution: https://gbud.in/g72dvb4

## 10. Mate in 3 moves

Level: Hard, Next Move: White Solution: https://gbud.in/g72dvb4



Figure 20.1: Solve other puzzles @ https://gbud.in/chsgppz

# 20.1 Play chess for free



Figure 20.2: Play chess online for free. Solve puzzles and play with friends

Play chess for free at https://gbud.in/chs

We present you a platform to play chess onli