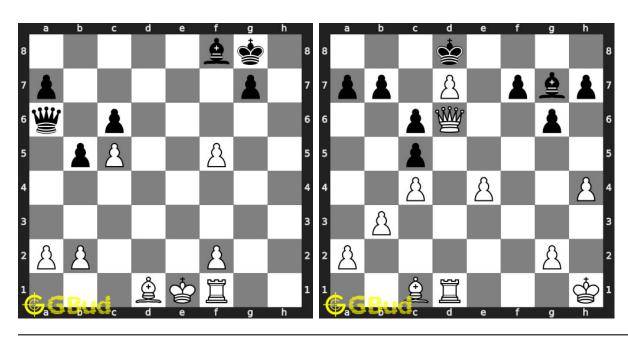

ively, you can also download the chess endgame puzzles in pdf which is printable. You can print these chess endgame problems worksheet and solve without internet. These chess endgame puzzles are a subset of kids games.

Previous article: « Chess endgame puzzles 221 to 230

Next article : Chess endgame puzzles 241 to 250  $\times$ 

Back to top Contact Us

© GBud Games 2021

## Chapter 44

# Chess endgame puzzles 241 to 250



#### 241. Mate in 1 move

Level: easy, Next Move: White Solution: https://gbud.in/g6sz3b4

#### 242. Mate in 2 moves

Level: medium, Next Move: Black Solution: https://gbud.in/g6sz3b4



#### 243. Mate in 4 moves

Level: hard, Next Move: Black Solution: https://gbud.in/g6sz3b4

#### 244. Mate in 1 move

Level: easy, Next Move: Black Solution: https://gbud.in/g6sz3b4



#### 245. Mate in 2 moves

Level: medium, Next Move: White Solution: https://gbud.in/g6sz3b4

#### 246. Mate in 3 moves

Level: hard, Next Move: White Solution: https://gbud.in/g6sz3b4



#### 247. Mate in 1 move

Level: easy, Next Move: White Solution: https://gbud.in/g6sz3b4

#### 248. Mate in 2 moves

Level: medium, Next Move: White Solution: https://gbud.in/g6sz3b4



#### 249. Mate in 3 moves

Level: hard, Next Move: Black Solution: https://gbud.in/g6sz3b4

#### 250. Mate in 1 move

Level: easy, Next Move: White Solution: https://gbud.in/g6sz3b4



Figure 44.1: Solve other puzzles @ https://gbud.in/chsgppz

## 44.1 Play chess for free



Figure 44.2: Play chess online for free. Solve puzzles and play with friends

Play chess for free at https://gbud.in/chs

We present you a platform