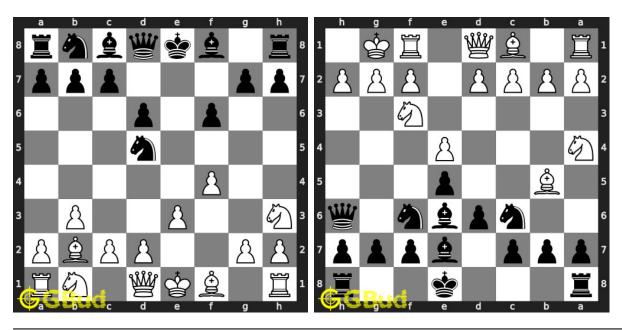

puzzles worksheets in pdf format. These pdf files are printable. These easy chess puzzles are for beginners since they look for easy chess exercises. Practice these easy chess problems and compare your answers with the solutions provided. These easy chess problems are fun to solve. These easy chess puzzles are from 21 to 30. These easy chess problems are a subset of kids games.

You can solve these easy chess puzzles online. Alternatively, you can also

download the easy chess puzzles in pdf which is printable. You can print these easy chess problems worksheet and solve without internet.

Previous article: « Easy Chess Puzzles 131 to 140

Next article : Easy Chess Puzzles 31 to 40  $\times$ 

Back to top Contact Us

 $\odot$  GBud Games 2021

# Chapter 103

# Easy Chess Puzzles 31 to 40



# 31. Gain knight

Level: Easy, Next Move: White Solution: https://gbud.in/gpdy704

# 32. Castle your king

Level: Easy, Next Move: Black Solution: https://gbud.in/gpdy704



# 33. Gain Bishop

Level: Easy, Next Move: White Solution: https://gbud.in/gpdy704

## 34. Mate in 1 move

Level: Easy, Next Move: White Solution: https://gbud.in/gpdy704



## 35. Mate in 1 move

Level: Easy, Next Move: White Solution: https://gbud.in/gpdy704

#### 36. Mate in 1 move

Level: Easy, Next Move: White Solution: https://gbud.in/gpdy704



# 37. Gain pieces after opponents mistake

Level: Easy, Next Move: White Solution: https://gbud.in/gpdy704

## 38. Give a discovered check

Level: Easy, Next Move: White Solution: https://gbud.in/gpdy704



#### 39. Have an en passant capture

Level : Easy, Next Move :