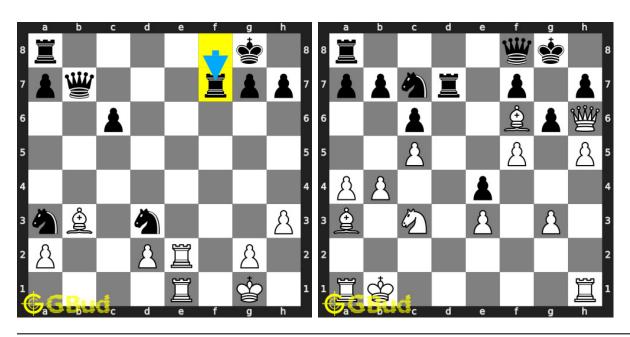

tively, you can also download the chess endgame puzzles in pdf which is printable. You can print these chess endgame problems worksheet and solve without internet. These chess endgame puzzles are a subset of kids games.

Previous article: « Chess endgame puzzles 21 to 30

Next article : Chess endgame puzzles 221 to 230  $\times$ 

Back to top Contact Us

© GBud Games 2021

# Chapter 42

# Chess endgame puzzles 221 to 230



#### 221. Mate in 3 moves

Level: hard, Next Move: White Solution: https://gbud.in/gshptz4

#### 222. Mate in 2 moves

Level: medium, Next Move: White Solution: https://gbud.in/gshptz4



#### 223. Mate in 3 moves

Level: hard, Next Move: White Solution: https://gbud.in/gshptz4

#### 224. Mate in 2 moves

Level: easy, Next Move: Black Solution: https://gbud.in/gshptz4



#### 225. Mate in 2 moves

Level: medium, Next Move: White Solution: https://gbud.in/gshptz4

#### 226. Mate in 3 moves

Level: hard, Next Move: White Solution: https://gbud.in/gshptz4



#### 227. Mate in 1 move

Level: easy, Next Move: White Solution: https://gbud.in/gshptz4

#### 228. Mate in 2 moves

Level: medium, Next Move: White Solution: https://gbud.in/gshptz4



#### 229. Mate in 1 move

Level: easy, Next Move: White Solution: https://gbud.in/gshptz4

#### 230. Mate in 4 moves

Level: hard, Next Move: White Solution: https://gbud.in/gshptz4



Figure 42.1: Solve other puzzles @ https://gbud.in/chsgppz

## 42.1 Play chess for free



Figure 42.2: Play chess online for free. Solve puzzles and play with friends

Play chess for free at https://gbud.in/chs

We present you a platform