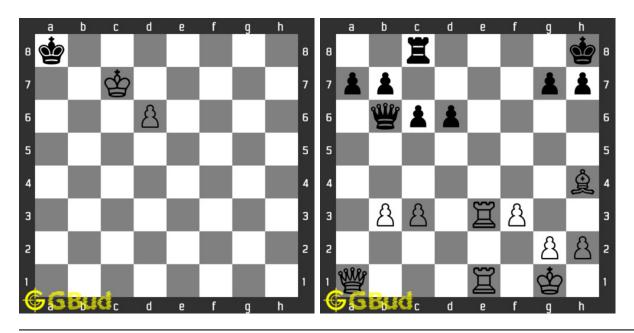

iew famous chess games.



Figure 20.3: Solve these Chess endgame puzzles 1 to 10 puzzles online or view solutions by scanning this QR code or goto the link below

# https://gbud.in/g72dvb4

Solve these chess endgame puzzles and improve your chess games through improvement of your chess strategies and chess tactics. You can solve these chess endgame excercises online. Alternatively, you can also download the chess endgame puzzles in pdf which is printable. You can print these chess endgame problems worksheet and solve without internet. These chess endgame puzzles are a subset of kids games.

Previous article: « Chess decoy puzzles 11 to 20

Next article : Chess endgame puzzles 101 to 110  $\times$ 

Back to top Contact Us

© GBud Games 2021

# Chapter 21

# Chess endgame puzzles 11 to 20



# 11. Mate in 3 moves

Level: Hard, Next Move: White Solution: https://gbud.in/ghgfqp4

## 12. Mate in 3 moves

Level: Hard, Next Move: White Solution: https://gbud.in/ghgfqp4



#### 13. Mate in 3 moves

Level: Hard, Next Move: White Solution: https://gbud.in/ghgfqp4

# 14. Check mate in one move

Level: Easy, Next Move: White Solution: https://gbud.in/ghgfqp4



## 15. Mate in 2 moves

Level: Hard, Next Move: White Solution: https://gbud.in/ghgfqp4

## 16. Checkmate in two moves

Level: Medium, Next Move: Black Solution: https://gbud.in/ghgfqp4



#### 17. Mate in 4 moves

Level: Hard, Next Move: White Solution: https://gbud.in/ghgfqp4

#### 18. Mate in 3 moves

Level: Hard, Next Move: White Solution: https://gbud.in/ghgfqp4



# 19. Take advantage of opponents mistake 20. Mate in 3 mo