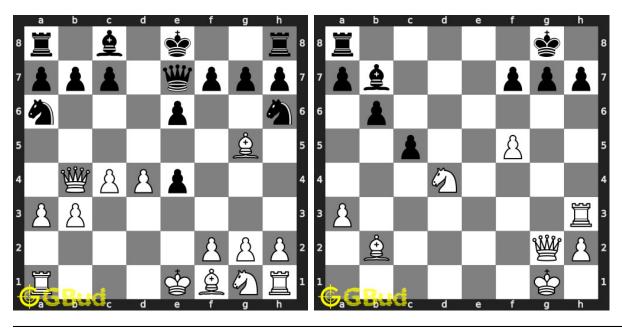

ach and zwischenzug.

Previous article : « Chess strategy puzzles 291 to 300  $\,$ 

Next article : Chess strategy puzzles 41 to 50  $\times$ 

Back to top Contact Us

© GBud Games 2021

## Chapter 151

# Chess strategy puzzles 41 to 50



41. Get the benefit of opponent's mistake 42. Gain a piece

Level: Easy, Next Move: White Level: Medium, Next Move: White Solution: https://gbud.in/g7m7dh4 Solution: https://gbud.in/g7m7dh4



#### 43. Mate in 4 moves

Level: Hard, Next Move: White Solution: https://gbud.in/g7m7dh4

#### 44. Mate in 1 move

Level: Easy, Next Move: White Solution: https://gbud.in/g7m7dh4



#### 45. Mate in 2 moves

Level: Medium, Next Move: Black Solution: https://gbud.in/g7m7dh4

#### 46. Mate in 3 moves

Level: Hard, Next Move: White Solution: https://gbud.in/g7m7dh4



#### 47. Mate in 1 move

Level: Easy, Next Move: White Solution: https://gbud.in/g7m7dh4

#### 48. Mate in 3 moves

Level: Medium, Next Move: White Solution: https://gbud.in/g7m7dh4



#### 49. Stalemate and draw

Level: Hard, Next Move: White Solution: https://gbud.in/g7m7dh4

#### 50. Mate in 1 move

Level: Easy, Next Move: Black Solution: https://gbud.in/g7m7dh4



Figure 151.1: Solve other puzzles @ https://gbud.in/chsgppz

## 151.1 Play chess for free



Figure 151.2: Play chess online for free. Solve puzzles and play with friends

Play chess for free at https://gbud.in/chs

We present you a platform to play chess online with friends for free. No need to install any app. You can play chess for free without registration or login.

Simple. You can do several chess related activities.