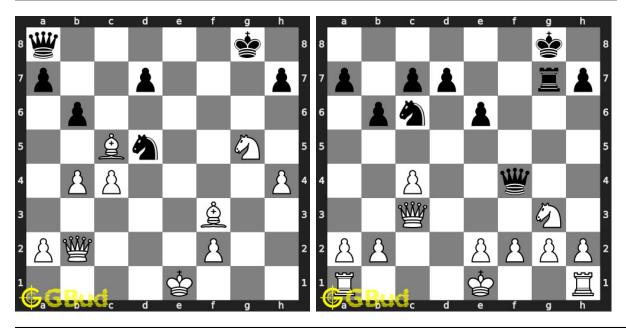

lso download the chess fork puzzles in pdf which is printable. You can print these chess fork problems worksheet and solve without internet. These chess fork puzzles are a subset of kids games.

These puzzles target different forks such as queen fork, knight fork, pawn fork, king fork, rook fork and bishop fork. Read more about Fork in chess

.

Previous article: « Chess fork puzzles 21 to 30

Next article: Chess fork puzzles 41 to 50 »

Back to top Contact Us

© GBud Games 2021

# Chapter 54

# Chess fork puzzles 41 to 50



41. Gain opponent's queen in 3 moves 42. Gain queen

 $\begin{tabular}{lll} Level: Hard, Next Move: White \\ Solution: https://gbud.in/grg5bp4 \\ \end{tabular} \begin{tabular}{lll} Level: Hard, Next Move: White \\ Solution: https://gbud.in/grg5bp4 \\ \end{tabular}$ 



#### 43. Gain opponent's queen

Level: Hard, Next Move: White Solution: https://gbud.in/grg5bp4

#### 44. Gain rook

Level: Medium, Next Move: White Solution: https://gbud.in/grg5bp4



#### 45. Promote your pawn in 2 moves

Level: Medium, Next Move: White Solution: https://gbud.in/grg5bp4

#### 46. Gain opponent's rook

Level: Medium, Next Move: White Solution: https://gbud.in/grg5bp4



#### 47. Gain opponent's queen

Level: Easy, Next Move: Black Solution: https://gbud.in/grg5bp4

#### 48. Gain opponent's queen in 2 moves

Level: Medium, Next Move: White Solution: https://gbud.in/grg5bp4



### 49. Gain opponent's rook by a knight fork 50. Mate in 2 moves

Level: Easy, Next Move: Black Solution: https://gbud.in/grg5bp4 Level: Medium, Next Move: Black Solution: https://gbud.in/grg5bp