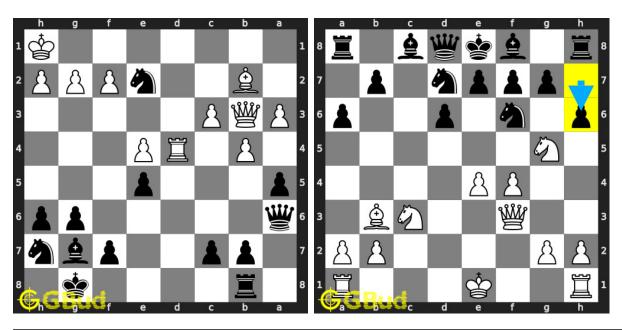

Alternatively, you can also download the chess endgame puzzles in pdf which is printable. You can print these chess endgame problems worksheet and solve without internet. These chess endgame puzzles are a subset of kids games.

Previous article: « Chess endgame puzzles 241 to 250

Next article : Chess endgame puzzles 261 to 270  $\times$ 

Back to top Contact Us

© GBud Games 2021

## Chapter 46

# Chess endgame puzzles 261 to 270



261. Opponent missed a checkmate. What will you do 262. Mate in 2 me Level: medium, Nex

Level: easy, Next Move: Black

Solution: https://gbud.in/gqggfc4 Solution: https://gl



#### 263. Mate in 2 moves

Level: hard, Next Move: Black Solution: https://gbud.in/gqggfc4

#### 264. Mate in 1 move

Level: easy, Next Move: White Solution: https://gbud.in/gqggfc4



265. Checkmate after a decoy move

Level: medium, Next Move: Black Solution: https://gbud.in/gqggfc4

266. Your knight is threatened Wha

Level: easy, Next Move: White Solution: https://gbud.in/gqggfc4



#### 267. Mate in 2 moves

Level: medium, Next Move: White Level: hard, Next Move: Black Solution: https://gbud.in/gqggfc4

#### 268. Mate in 3 moves

Solution: https://gbud.in/gqggfc4



#### 269. Mate in 1 move

Level: easy, Next Move: White Solution: https://gbud.in/gqggfc4

#### 270. Mate in 2 moves

Level: medium, Next Move: Black Solution: https://gbud.in/gqggfc4



Figure 46.1: Solve other puzzles @ https://gbud.in/chsgppz

## 46.1 Play chess for free



Figure 46.2: Play chess online for free. Solve puzzles and play with friends

Play chess for free at https://gbud.in/chs

We pr