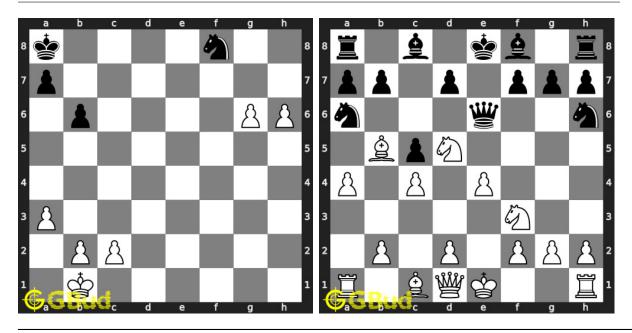

lems and compare your answers with the solutions provided. These medium chess problems are fun to solve. These medium chess puzzles are from 31 to 40. These medium chess problems are a subset of kids games.

You can solve these medium chess puzzles online. Alternatively, you can also download the medium chess puzzles in pdf which is printable. You can print these medium chess problems worksheet and solve without internet.

Previous article: « Medium Chess Puzzles 21 to 30

Next article: Medium Chess Puzzles 41 to 50 »

Back to top Contact Us

© GBud Games 2021

## Chapter 118

# Medium Chess Puzzles 41 to 50



#### 41. Mate in 2 moves

Level: Medium, Next Move: White Level: Medium, Next Move: Black Solution: https://gbud.in/gmb00g4

#### 42. Gain Queen

Solution: https://gbud.in/gmb00g4



#### 43. Promote your pawn

Level: Medium, Next Move: White Level: Medium, Next Move: White Solution: https://gbud.in/gmb00g4

#### 44. Gain a piece

Solution: https://gbud.in/gmb00g4



#### 45. Mate in 2 moves

Level: Medium, Next Move: Black Solution: https://gbud.in/gmb00g4

#### 46. Mate in 3 moves

Level: Medium, Next Move: White Solution: https://gbud.in/gmb00g4



#### 47. Mate in 2 moves

Level: Medium, Next Move: White Level: Medium, Next Move: White Solution: https://gbud.in/gmb00g4

#### 48. Mate in 3 moves

Solution: https://gbud.in/gmb00g4



#### 49. Gain queen

Level: Medium, Next Move: White Solution: https://gbud.in/gmb00g4

#### 50. Gain queen

Level: Medium, Next Move: White Solution: https://gbud.in/gmb00g4



Figure 118.1: Solve other puzzles @ https://gbud.in/chsgp