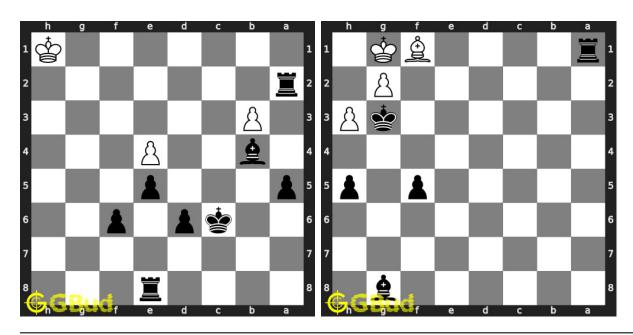

re a subset of kids games.

Each player has two bishops. Bishop is usually third in the order based on height. It has a hat like top portion that represents mitre and it stands next to King and Queen. Bishop is weaker than the rook.

Previous article: « Chess bishop puzzles 21 to 30

Next article: Chess bishop puzzles 41 to 50 »

Back to top Contact Us

 $\odot$  GBud Games 2021

## Chapter 243

# Chess bishop puzzles 41 to 50



## 41. Mate in 3 moves

Level: hard, Next Move: Black Solution: https://gbud.in/gjpml34

#### 42. Mate in 3 moves

Level: hard, Next Move: White Solution: https://gbud.in/gjpml34



#### 43. Mate in 3 moves

Level: hard, Next Move: White Solution: https://gbud.in/gjpml34

#### 44. Mate in 2 moves

Level: medium, Next Move: Black Solution: https://gbud.in/gjpml34



## 45. Mate in 3 moves

Level: hard, Next Move: Black Solution: https://gbud.in/gjpml34

#### 46. Mate in 2 moves

Level: medium, Next Move: Black Solution: https://gbud.in/gjpml34



## 47. Gain opponent's queen in 3 moves 48. M

Level: hard, Next Move: White Solution: https://gbud.in/gjpml34

## 48. Mate in 2 moves

Level: medium, Next Move: White Solution: https://gbud.in/gjpml34



## 49. Mate in 1 move

Level: easy, Next Move: White Solution: https://gbud.in/gjpml34

#### 50. Mate in 3 moves

Level: hard, Next Move: White Solution: https://gbud.in/gjpml34



Figure 243.1: Solve other puzzles @ https://gbud.in/chsgppz



Figure 243.2: Play chess online for free. Solve puzzles and play with friends

Play chess for free at https://gbud.in/chs

We present you a platform to play chess on