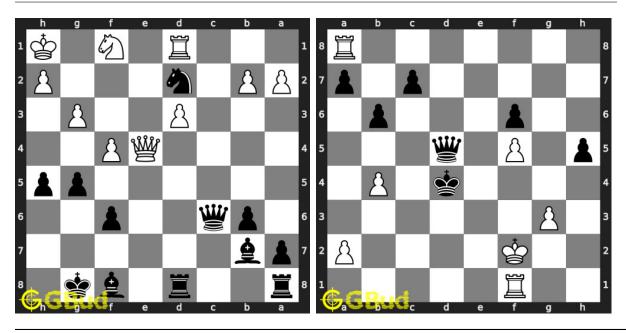

internet. These chess strategy puzzles are a subset of kids games.

These puzzles target different chess strategies such as discovered attack, discovered double attack, fourpawns attack, stonewall attack, trompowsky attack, undermining, windmill, xray, normal, Richter-Rauzer attack, Sozin attack, desparado, overloading, squeeze, swindle, zugzwang, zwischenschach and zwischenzug.

Previous article : « Chess strategy puzzles 221 to 230  $\,$ 

Next article : Chess strategy puzzles 241 to 250  $\times$ 

Back to top Contact Us

© GBud Games 2021

# Chapter 171

# Chess strategy puzzles 241 to 250



## 241. Mate in 2 moves

Level: medium, Next Move: Black Solution: https://gbud.in/gdbxdh4

242. Pin and capture opponent's rook

Level: easy, Next Move: White Solution: https://gbud.in/gdbxdh4



### 243. Mate in 4 moves

Level: hard, Next Move: Black Solution: https://gbud.in/gdbxdh4

### 244. Gain opponent's queen

Level: medium, Next Move: White Solution: https://gbud.in/gdbxdh4



### 245. Mate in 2 moves

Level: medium, Next Move: White Solution: https://gbud.in/gdbxdh4

### 246. Mate in 3 moves

Level: hard, Next Move: White Solution: https://gbud.in/gdbxdh4



#### 247. Mate in 2 moves

Level: medium, Next Move: White Level: hard, Next Move: Black Solution: https://gbud.in/gdbxdh4

#### 248. Mate in 3 moves

Solution: https://gbud.in/gdbxdh4



### 249. Mate in 1 move

Level: easy, Next Move: White Solution: https://gbud.in/gdbxdh4

## 250. Promote your pawn to a queen in 3

Level: hard, Next Move: Black Solution: https://gbud.in/gdbxdh4



Figure 171.1: Solve other puzzle