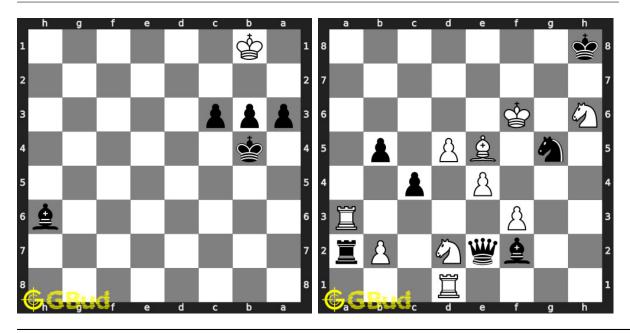

chess tactics. You can solve these chess knight puzzles online. Alternatively, you can also download the chess knight puzzles in pdf which is printable. You can print these chess knight problems worksheet and solve without internet. These chess knight puzzles are a subset of kids games.

The knight has a S shaped head on top. Each player has two knights. Knights and bishops are normally considered equal.

Previous article: « Chess knight puzzles 51 to 60

Next article : Chess pawn puzzles 1 to 10  $\times$ 

Back to top Contact Us

 $\ \, {\mathbb O}$  GBud Games 2021

# Chapter 239

# Chess bishop puzzles 1 to 10



## 1. Mate in 1 move

Level: Easy, Next Move: White Solution: https://gbud.in/g159qh4

# 2. Do a bishop fork

Level: Easy, Next Move: White Solution: https://gbud.in/g159qh4



# 3. Mate in 2 moves

Level: Hard, Next Move: Black Solution: https://gbud.in/g159qh4

### 4. Mate in 1 move

Level: Easy, Next Move: White Solution: https://gbud.in/g159qh4



# 5. Mate in 3 moves

Level: Hard, Next Move: White Solution: https://gbud.in/g159qh4

# 6. Mate in 3 moves

Level: Medium, Next Move: White Solution: https://gbud.in/g159qh4



# 7. Mate in 2 moves

Level: Medium, Next Move: Black Level: Medium, Next Move: Black Solution: https://gbud.in/g159qh4

# 8. Gain opponent's rook

Solution: https://gbud.in/g159qh4



# 9. Mate in 3 moves

Level: Hard, Next Move: White Solution: https://gbud.in/g159qh4

# 10. Mate in 1 move

Level: Easy, Next Move: White Solution: https://gbud.in/g159qh4



Figure 239.1: Solve other puzzles @ https://gbud.in/chsgppz

# 239.1 Play chess fo