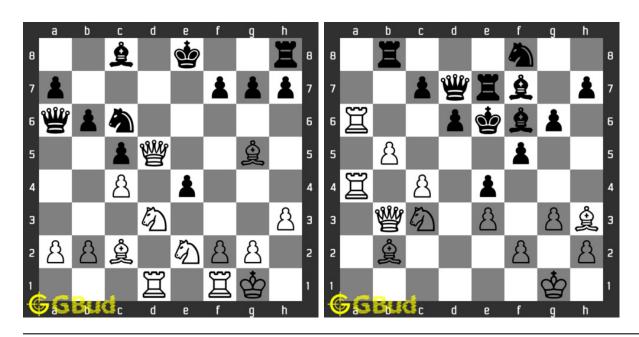

Bud Games 2021

# Chapter 20

# Chess endgame puzzles 1 to 10



1. Check mate in one move Level: Easy, Next Move: White Solution: https://gbud.in/g72dvb4 2. Check mate in one move Level: Easy, Next Move: White Solution: https://gbud.in/g72dvb4



# 3. Check mate in one move

Level: Easy, Next Move: White Solution: https://gbud.in/g72dvb4

#### 4. Mate in two moves

Level: Medium, Next Move: White Solution: https://gbud.in/g72dvb4



## 5. Mate in two moves

Level: Medium, Next Move: White Solution: https://gbud.in/g72dvb4

# 6. Mate in two moves

Level: Medium, Next Move: White Solution: https://gbud.in/g72dvb4



#### 7. Mate in 3 moves

Level: Hard, Next Move: Black Solution: https://gbud.in/g72dvb4

# 8. Mate in 3 moves

Level: Hard, Next Move: White Solution: https://gbud.in/g72dvb4



# 9. Mate in 3 moves

Level: Hard, Next Move: White Solution: https://gbud.in/g72dvb4

## 10. Mate in 3 moves

Level: Hard, Next Move: White Solution: https://gbud.in/g72dvb4



Figure 20.1: Solve other puzzles @ https://gbud.in/chsgppz

# 20.1 Play chess for free



Figure 20.2: Play chess online for free. Solve puzzles and play with friends

Play chess for free at https://gbud.in/chs

We present you a platform to play chess online with friends for free. No need to install any app. You can play chess for free without registration or login.

Simple. You can do several chess related activities.

- 1. solve chess puzzles
- 2. learn about chess
- 3. play chess with computer
- 4. play chess with friend
- 5. create your own chess games
- 6. fen viewer
- 7. fen editor
- 8. fen generator
- 9. p