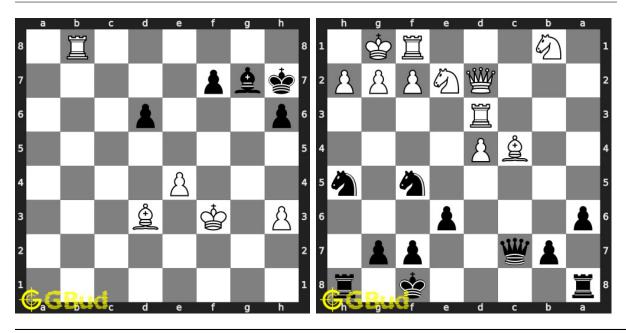

and zwischenzug.

Previous article : « Chess strategy puzzles 41 to 50

Next article : Chess strategy puzzles 61 to 70  $\times$ 

Back to top Contact Us

© GBud Games 2021

# Chapter 153

# Chess strategy puzzles 61 to 70



### 61. Where will you move your knight? 62. Gain queen

Level: Easy, Next Move: Black Level: Medium, Next Move: White Solution: https://gbud.in/ghwszc4 Solution: https://gbud.in/ghwszc4



#### 63. Mate in 4 moves

Level: Hard, Next Move: White Solution: https://gbud.in/ghwszc4

#### 64. Attack king and rook at the same tin

Level: Easy, Next Move: White Solution: https://gbud.in/ghwszc4



#### 65. Do a pawn fork

Level: Easy, Next Move: Black Solution: https://gbud.in/ghwszc4

#### 66. Gain queen

Level: Medium, Next Move: White Solution: https://gbud.in/ghwszc4



#### 67. Mate in 2 moves

Level: Medium, Next Move: White Level: Hard, Next Move: Black Solution: https://gbud.in/ghwszc4

#### 68. Mate in 3 moves

Solution: https://gbud.in/ghwszc4



#### 69. Promote your pawn in 4 moves 70. Undermine the knight

Level: Hard, Next Move: White Solution: https://gbud.in/ghwszc4

Level: Easy, Next Move: White Solution: https://gbud.in/ghwszc4



Figure 153.1: Solve other puzzles @ https://gbud.in/chsgppz

## 153.1 Play chess for free



Figure 153.2: Play chess online for free. Solve puzzles and play with friends

Play chess for free at https://gbud.in/chs

We present you a platform to play chess online with friends for free. No need to install any app. You can play chess for free without registration or login.

Simple. You can do several chess related a