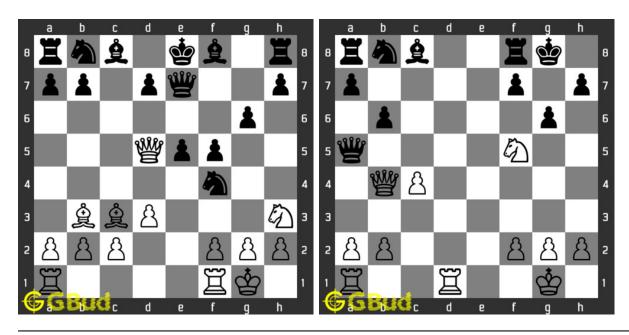

es.



Figure 75.3: Solve these Mate in 2 puzzles 91 to 100 puzzles online or view solutions by scanning this QR code or goto the link below

## https://gbud.in/g4gn0m4

Solve these mate in 2 chess puzzles 91 to 100 and improve your chess games through improvement of your chess strategies and chess tactics. You can solve these Mate in 2 moves puzzles online. Alternatively, you can also download the Mate in 2 moves puzzles in pdf which is printable. You can print these Mate in 2 moves problems worksheet and solve without internet. These mate in 2 chess puzzles are a subset of kids games.

Previous article: « Mate in 2 moves puzzles 81 to 90

Next article : Mate in 3 chess puzzles 1 to 10  $\times$ 

Back to top Contact Us

© GBud Games 2021

# Chapter 76

# Chess sacrifice puzzles 1 to 10



## 1. Gain knight or Rook

Level: Easy, Next Move: White Solution: https://gbud.in/gj764s4

#### 2. Mate in 2 Moves

Level: Medium, Next Move: White Solution: https://gbud.in/gj764s4



#### 3. Mate in 2 Moves

Level: Medium, Next Move: White Solution: https://gbud.in/gj764s4

## 4. Capture Queen

Level: Medium, Next Move: Black Solution: https://gbud.in/gj764s4



#### 5. Mate in 3 moves

Level: Hard, Next Move: Black Solution: https://gbud.in/gj764s4

#### 6. Mate in 3 moves

Level: Hard, Next Move: White Solution: https://gbud.in/gj764s4



# 7. Gain queen

Level: Hard, Next Move: White Solution: https://gbud.in/gj764s4

#### 8. Mate in 3 moves

Level: Hard, Next Move: White Solution: https://gbud.in/gj764s4



#### 9. Gain rook

Level: Medium, Next Move: Black Solution: https://gbud.