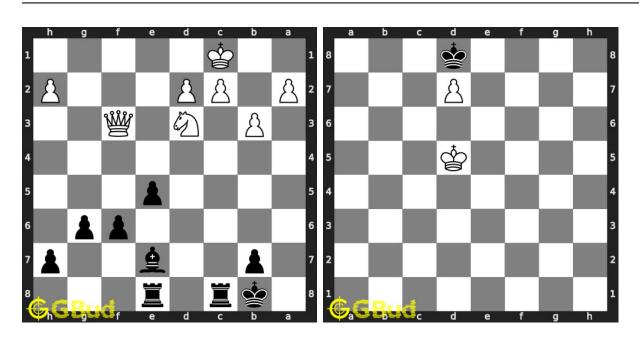

© GBud Games 2021

## Chapter 148

# Chess strategy puzzles 11 to 20



#### 11. Mate in 4 moves

Level: Hard, Next Move: White Solution: https://gbud.in/gk9vcz4

#### 12. Mate in 1 move

Level: Easy, Next Move: White Solution: https://gbud.in/gk9vcz4



#### 13. Gain rook

Level: Medium, Next Move: Black Level: Hard, Next Move: White Solution: https://gbud.in/gk9vcz4

#### 14. Mate in 3 moves

Solution: https://gbud.in/gk9vcz4



#### 15. Mate in 1 move

Level: Easy, Next Move: White Solution: https://gbud.in/gk9vcz4

#### 16. Gain two rooks

Level: Medium, Next Move: White Solution: https://gbud.in/gk9vcz4



#### 17. Mate in 3 moves

Level: Hard, Next Move: White Solution: https://gbud.in/gk9vcz4

#### 18. Mate in 1 move

Level: Easy, Next Move: White Solution: https://gbud.in/gk9vcz4



#### 19. Gain a piece

Level: Medium, Next Move: Black Solution: https://gbud.in/gk9vcz4

#### 20. How will you promote your pawn?

Level: Hard, Next Move: White Solution: https://gbud.in/gk9vcz4



Figure 148.1: Solve other puzzles @ https://gbud.in/chsgppz

## 148.1 Play chess for free



Figure 148.2: Play chess online for free. Solve puzzles and play with friends

Play chess for free at https://gbud.in/chs

We present you a platform to play chess online with friends for free. No need to install any app. You can play chess for free without registration or login.

Simple. You can do several chess related activities.

- 1. solve chess puzzles
- 2. learn about chess
- 3. play chess with computer
- 4. play chess with friend
- 5. create your own chess games
- 6. fen viewer
- 7. fen editor