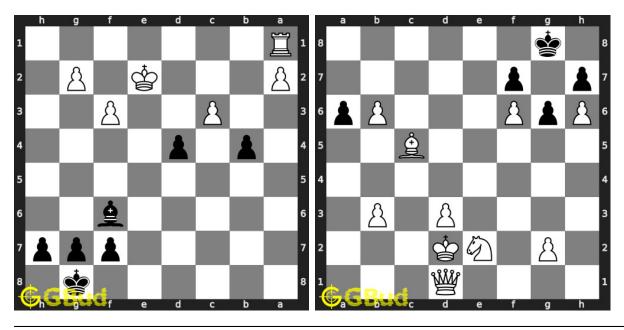

compare your answers with the solutions provided. These medium chess problems are fun to solve. These medium chess puzzles are from 11 to 20. These medium chess problems are a subset of kids games.

You can solve these medium chess puzzles online. Alternatively, you can also download the medium chess puzzles in pdf which is printable. You can print these medium chess problems worksheet and solve without internet.

Previous article: « Medium Chess Puzzles 101 to 110

Next article: Medium Chess Puzzles 111 to 120 »

Back to top Contact Us

© GBud Games 2021

# Chapter 116

# Medium Chess Puzzles 21 to 30



#### 21. Mate in 2 moves

Level: Medium, Next Move: White Level: Medium, Next Move: White Solution: https://gbud.in/gtt80m4

#### 22. Mate in 2 moves

Solution: https://gbud.in/gtt80m4



#### 23. Gain rook

Level: Medium, Next Move: Black Level: Medium, Next Move: White Solution: https://gbud.in/gtt80m4

#### 24. Mate in 2 moves

Solution: https://gbud.in/gtt80m4



#### 25. Mate in 2 moves

Solution: https://gbud.in/gtt80m4

#### 26. Mate in 2 moves

Level: Medium, Next Move: White Level: Medium, Next Move: White Solution: https://gbud.in/gtt80m4



#### 27. Mate in 2 moves

Level: Medium, Next Move: White Level: Medium, Next Move: Black Solution: https://gbud.in/gtt80m4

#### 28. Mate in 2 moves

Solution: https://gbud.in/gtt80m4



#### 29. Mate in 2 moves

Solution: https://gbud.in/gtt80m4

#### 30. Mate in 2 moves

Level: Medium, Next Move: Black Level: Medium, Next Move: White Solution: https://gbud.in/gtt80m4



Figure 116.1: Solve other puzzles @ https://gbud.in/