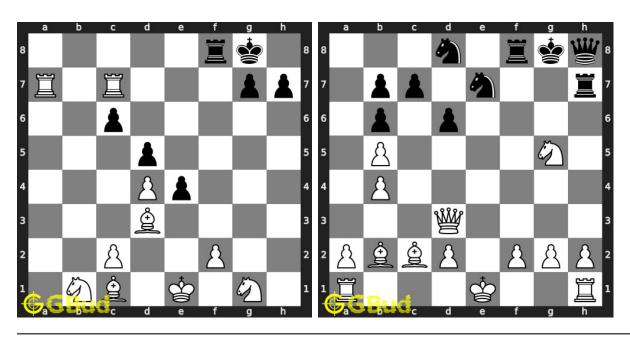

© GBud Games 2021

# Chapter 182

# Checkmate puzzles 51 to 60



#### 51. Mate in 3 moves

Level: Hard, Next Move: White Solution: https://gbud.in/gzbr5s4

#### 52. Mate in 2 moves

Level: Easy, Next Move: White Solution: https://gbud.in/gzbr5s4



#### 53. Mate in 3 moves

Level: Hard, Next Move: White Solution: https://gbud.in/gzbr5s4

#### 54. Mate in 3 moves

Level: Hard, Next Move: White Solution: https://gbud.in/gzbr5s4



#### 55. Mate in 2 moves

Level: Medium, Next Move: White Solution: https://gbud.in/gzbr5s4

#### 56. Mate in 1 move

Level: Easy, Next Move: White Solution: https://gbud.in/gzbr5s4



#### 57. Mate in 1 move

Level: Easy, Next Move: White Solution: https://gbud.in/gzbr5s4

#### 58. Mate in 1 move

Level: Easy, Next Move: Black Solution: https://gbud.in/gzbr5s4



#### 59. Mate in 3 moves

Level: Hard, Next Move: White Solution: https://gbud.in/gzbr5s4

#### 60. Mate in 2 moves

Level: Medium, Next Move: White Solution: https://gbud.in/gzbr5s4



Figure 182.1: Solve other puzzles @ https://gbud.in/chsgppz

## 182.1 Play chess for free



Figure 182.2: Play chess online for free. Solve puzzles and play with friends

Play chess for free at https://gbud.in/chs

We present you a platform to play chess online with friends for free. No need to install any app. You can play chess for free without registration or login.

Simple. You can do several chess related activities.

- 1. solve chess puzzles
- 2. learn about chess
- 3. play chess with computer
- 4. play chess with friend
- 5. create your own chess games
- 6. fen viewer
- 7. fen editor
- 8. fen gene