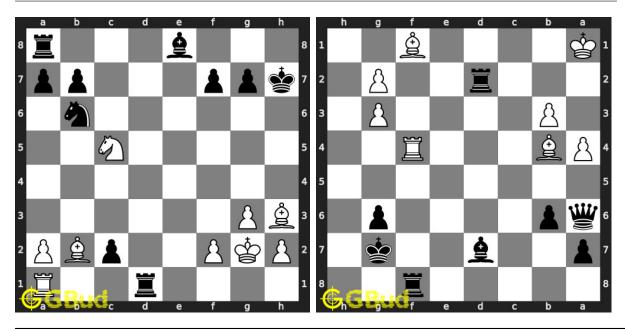

th the solutions provided. These medium chess problems are fun to solve. These medium chess puzzles are from 91 to 100. These medium chess problems are a subset of kids games.

You can solve these medium chess puzzles online. Alternatively, you can also download the medium chess puzzles in pdf which is printable. You can print these medium chess problems worksheet and solve without internet.

Previous article: « Medium Chess Puzzles 81 to 90

Next article : Pawn promotion puzzles in chess 1 to 10  $\times$ 

Back to top Contact Us

 $\odot$  GBud Games 2021

# Chapter 124

# Medium Chess Puzzles 101 to 110



101. Gain opponent's rook

Level: medium, Next Move: White Level: medium, Next Move: Black Solution: https://gbud.in/g3qd1p4

102. Mate in 2 moves

Solution: https://gbud.in/g3qd1p4



#### 103. Stop opponent's promotion

Level: medium, Next Move: White Solution: https://gbud.in/g3qd1p4

#### 104. Mate in 2 moves

Level: medium, Next Move: Black Solution: https://gbud.in/g3qd1p4



#### 105. Mate in 2 moves

Level: medium, Next Move: Black Solution: https://gbud.in/g3qd1p4

#### 106. Mate in 2 moves

Level: medium, Next Move: Black Solution: https://gbud.in/g3qd1p4



#### 107. Mate in 2 moves

Level: medium, Next Move: Black Level: medium, Next Move: White Solution: https://gbud.in/g3qd1p4

#### 108. Mate in 2 moves

Solution: https://gbud.in/g3qd1p4



#### 109. Gain opponent's rook

Solution: https://gbud.in/g3qd1p4

#### 110. Mate in 2 moves

Level: medium, Next Move: Black Level: medium, Next Move: Black Solution: https://gbud.in/g3qd1p4



Figure 124.1: Solve oth