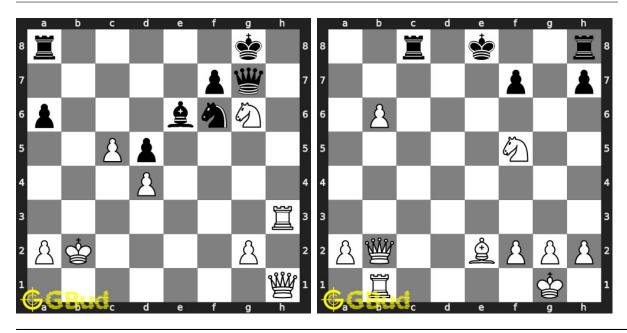

s it combines the movement of a rook and a bishop.

Previous article: « Chess queen puzzles 61 to 70

Next article: Chess queen puzzles 81 to 90 »

Back to top Contact Us

© GBud Games 2021

## Chapter 230

# Chess queen puzzles 81 to 90



#### 81. Mate in 1 move

Level: easy, Next Move: White Solution: https://gbud.in/ggylgx4

#### 82. Mate in 2 moves

Level: medium, Next Move: Black Solution: https://gbud.in/ggylgx4



#### 83. Mate in 3 moves

Level: hard, Next Move: Black Solution: https://gbud.in/ggylgx4

#### 84. What is the best move

Level: easy, Next Move: White Solution: https://gbud.in/ggylgx4



#### 85. Mate in 2 moves

Level: hard, Next Move: White Solution: https://gbud.in/ggylgx4

#### 86. Mate in 2 moves

Level: medium, Next Move: White Solution: https://gbud.in/ggylgx4



#### 87. Mate in 2 moves

Level: medium, Next Move: White Solution: https://gbud.in/ggylgx4

#### 88. Mate in 3 moves

Level: hard, Next Move: White Solution: https://gbud.in/ggylgx4



#### 89. Mate in 2 moves

Level: medium, Next Move: Black Solution: https://gbud.in/ggylgx4

#### 90. Mate in 2 moves

Level: medium, Next Move: White Solution: https://gbud.in/ggylgx4



Figure 230.1: Solve other puzzles @ https://gbud.in/chsgppz

## 230.1 Play chess for free



Figure 230.2: Play chess online for free. Solve puzzles and play with friends

Play chess for free at https://gbud.in/chs

We present you a platform to play chess online with friends for free. No need to install any app. You can play chess for free without registration or login.

Simple. You can do several chess related activitie