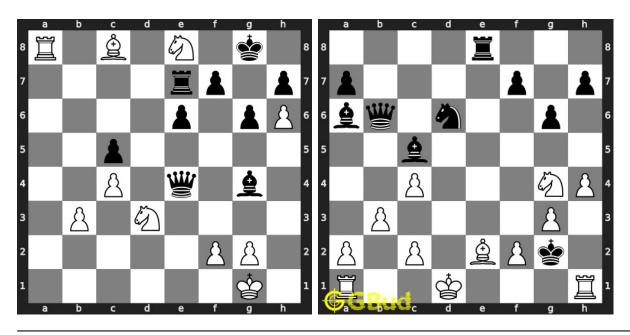

games.



Figure 34.3: Solve these Endgame puzzles 141 to 150 puzzles online or view solutions by scanning this QR code or goto the link below

### https://gbud.in/g2xql64

Solve these chess endgame puzzles 141 to 150 and improve your chess games through improvement of your chess strategies and chess tactics. You can solve these chess endgame exercises online. Alternatively, you can also download the chess endgame puzzles in pdf which is printable. You can print these chess endgame problems worksheet and solve without internet. These chess endgame puzzles are a subset of kids games.

Previous article: « Chess endgame puzzles 131 to 140

Next article : Chess endgame puzzles 151 to 160  $\times$ 

Back to top Contact Us

© GBud Games 2021

## Chapter 35

# Chess endgame puzzles 151 to 160



### 151. Mate in 3 moves

Level: Hard, Next Move: White Solution: https://gbud.in/g6fpcz4

### 152. Mate in 2 moves

Level: Medium, Next Move: White Solution: https://gbud.in/g6fpcz4



### 153. Mate in 4 moves

Level: Hard, Next Move: White Solution: https://gbud.in/g6fpcz4

### 154. Mate in 3 moves

Level: Hard, Next Move: White Solution: https://gbud.in/g6fpcz4



### 155. Mate in 3 moves

Level: Hard, Next Move: White Solution: https://gbud.in/g6fpcz4

### 156. Mate in 3 moves

Level: Hard, Next Move: White Solution: https://gbud.in/g6fpcz4



### 157. Mate in 2 moves

Solution: https://gbud.in/g6fpcz4

### 158. Mate in 2 moves

Level: Medium, Next Move: Black Level: Medium, Next Move: White Solution: https://gbud.in/g6fpcz4



### 159. Mate in 2 moves

Level: Medium, Next Move: Whit