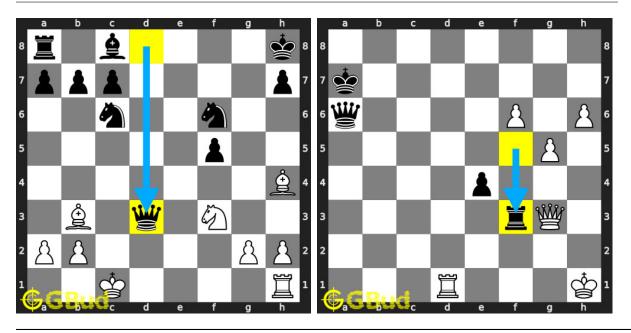

- 34. Smothered mate
- 35. Suffocation mate
- 36. Swallow's tail mate
- 37. Triangle mate
- 38. Vukovic's mate

Previous article : « Checkmate puzzles 71 to 80  $\,$ 

Next article : Checkmate puzzles 91 to 100  $\times$ 

Back to top Contact Us

© GBud Games 2021

## Chapter 186

# Checkmate puzzles 91 to 100



#### 91. Mate in 2 moves

Level: easy, Next Move: Black Solution: https://gbud.in/ggsbmg4

#### 92. Mate in 2 moves

Level: medium, Next Move: White Solution: https://gbud.in/ggsbmg4



#### 93. Mate in 1 move

Level: easy, Next Move: White 

#### 94. Mate in 3 moves

Level: hard, Next Move: White



#### 95. Mate in 1 move

Level: easy, Next Move: White Solution: https://gbud.in/ggsbmg4

#### 96. Mate in 2 moves

Level: medium, Next Move: White Solution: https://gbud.in/ggsbmg4



#### 97. You lost your queen. What will you do 98. Mate in 3 moves

Level: easy, Next Move: White Solution: https://gbud.in/ggsbmg4

Level: medium, Next Move: Wh Solution: https://gbud.in/ggsbm



#### 99. Mate in 1 move

Level: easy, Next Move: White Solution: https://gbud.in/ggsbmg4

#### 100. Mate in 4 moves

Level: hard, Next Move: Black Solution: https://gbud.in/ggsbmg4



Figure 186.1: Solve other puzzles @ https://gbud.in/chsgppz

## 186.1 Play chess for free



Figure 186.2: Play chess online for free. Solve puzzles and play with friends

Play chess for free at https://gbud.in/chs

We present you a platform to play chess online with friends for free. No need to install any app. You can play chess for free without registration or login.

Simple. You can do several chess related ac