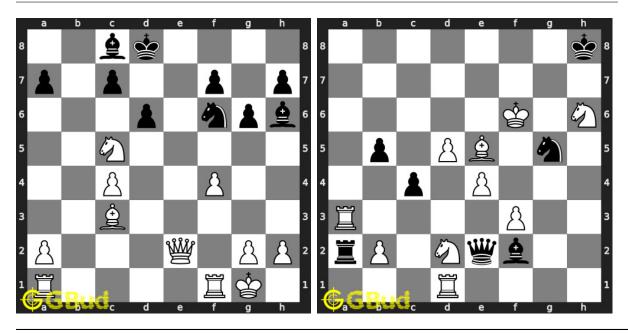

## Contents

| 1        | Chess puzzle collections                              | 52  |
|----------|-------------------------------------------------------|-----|
|          | 1.1 Free chess puzzle collections                     | 52  |
|          | 1.2 Chess puzzles collections                         | 52  |
|          | 1.3 Download chess puzzles worksheets pdf             | 59  |
|          | 1.4 Chess puzzle collections - individual collections | 65  |
|          | 1.5 Play chess for free                               | 72  |
| <b>2</b> | Chess avoid checkmate puzzles 1 to 10                 | 75  |
|          | 2.1 Play chess for free                               | 78  |
| 3        | Avoid checkmate puzzles 11 to 20                      | 81  |
|          | 3.1 Play chess for free                               | 83  |
| 4        | Chess battery puzzles 1 to 10                         | 86  |
|          | 4.1 Play chess for free                               | 89  |
| 5        | Chess battery puzzles 11 to 20                        | 92  |
|          | 5.1 Play chess for free                               | 95  |
| 6        | Chess battery puzzles 21 to 30                        | 98  |
|          | 6.1 Play chess for free                               | 101 |
| 7        | Chess battery puzzles 31 to 40                        | 104 |
|          | 7.1 Play chess for free                               | 107 |
| 8        | Chess battery puzzles 41 to 50                        | 110 |
|          | 8.1 Play chess for free                               | 113 |
| 9        | Chess battery puzzles 51 to 60                        | 116 |
|          | 9.1 Play chess for free                               | 117 |
| 10       | Mate in 1 move puzzles 1 to 10                        | 120 |