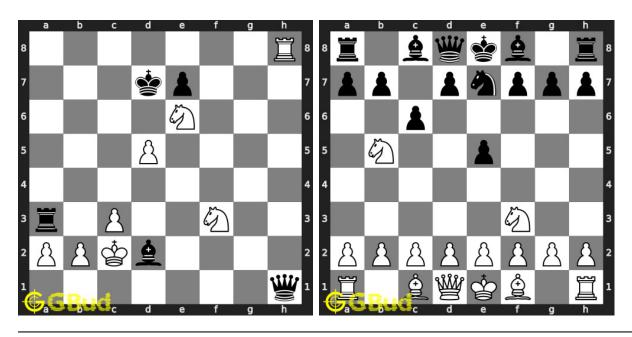

ss games.



Figure 12.3: Solve these Mate in 1 puzzles 21 to 30 puzzles online or view solutions by scanning this QR code or goto the link below

## https://gbud.in/g9d0tr4

Solve these mate in 1 chess puzzles 21 to 30 and improve your chess games through improvement of your chess strategies and chess tactics. You can solve these Mate in 1 move puzzles online. Alternatively, you can also download the Mate in 1 move puzzles in pdf which is printable. You can print these Mate in 1 move problems worksheet and solve without internet. These mate in 1 chess puzzles are a subset of kids games.

Previous article: « Mate in 1 move puzzles 11 to 20

Next article : Mate in 1 move puzzles 31 to 40  $\times$ 

Back to top Contact Us

© GBud Games 2021

# Chapter 13

# Mate in 1 move puzzles 31 to 40



#### 31. Mate in 1 move

Level: Easy, Next Move: White Solution: https://gbud.in/gcp0bn4

#### 32. Mate in 1 move

Level: Easy, Next Move: White Solution: https://gbud.in/gcp0bn4



#### 33. Mate in 1 move

Level: Easy, Next Move: White Solution: https://gbud.in/gcp0bn4

#### 34. Mate in 1 move

Level: Easy, Next Move: White Solution: https://gbud.in/gcp0bn4



#### 35. Mate in 1 move

Level: Easy, Next Move: White Solution: https://gbud.in/gcp0bn4

#### 36. Mate in 1 move

Level: Easy, Next Move: White Solution: https://gbud.in/gcp0bn4



#### 37. Mate in 1 move

Level: Easy, Next Move: Black Solution: https://gbud.in/gcp0bn4

#### 38. Mate in 1 move

Level: Easy, Next Move: Black Solution: https://gbud.in/gcp0bn4



#### 39. Mate in 1 move

Level: Easy, Next Move: Black Solution: https