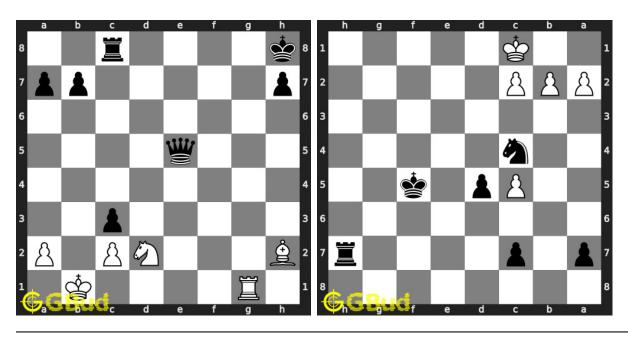

s games.



Figure 13.3: Solve these Mate in 1 puzzles 31 to 40 puzzles online or view solutions by scanning this QR code or goto the link below

## https://gbud.in/gcp0bn4

Solve these mate in 1 chess puzzles 31 to 40 and improve your chess games through improvement of your chess strategies and chess tactics. You can solve these Mate in 1 move puzzles online. Alternatively, you can also download the Mate in 1 move puzzles in pdf which is printable. You can print these Mate in 1 move problems worksheet and solve without internet. These mate in 1 chess puzzles are a subset of kids games.

Previous article: « Mate in 1 move puzzles 21 to 30

Next article : Mate in 1 move puzzles 41 to 50  $\times$ 

Back to top Contact Us

© GBud Games 2021

## Chapter 14

# Mate in 1 move puzzles 41 to 50



## 41. Mate in 1 move

Level: Easy, Next Move: White Solution: https://gbud.in/g3l1294

### 42. Mate in 1 move

Level : Easy, Next Move : Black Solution : https://gbud.in/g3l1294



### 43. Mate in 1 move

Level: Easy, Next Move: White Solution: https://gbud.in/g3l1294

## 44. Mate in 1 move

Level: Easy, Next Move: White Solution: https://gbud.in/g3l1294



## 45. Mate in 1 move

Level: Easy, Next Move: White Solution: https://gbud.in/g3l1294

### 46. Mate in 1 move

Level: Easy, Next Move: White Solution: https://gbud.in/g3l1294



### 47. Mate in 1 move

Level: Easy, Next Move: White Solution: https://gbud.in/g3l1294

## 48. Mate in 1 move

Level: Easy, Next Move: White Solution: https://gbud.in/g3l1294



## 49. Mate in 1 move

Level: Easy, Next Move: White Solution: https://gbud.in/