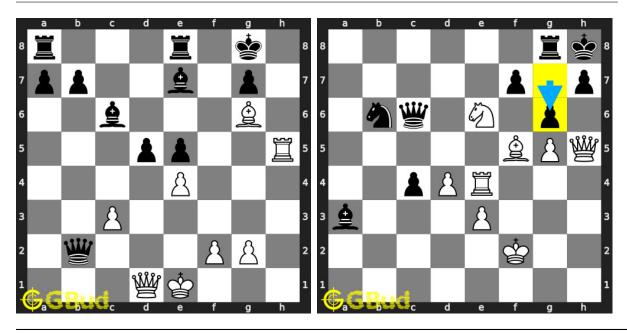

ss sacrifice puzzles 111 to 120 and improve your chess games through improvement of your chess strategies and chess tactics. You can solve these chess sacrifice excercises online. Alternatively, you can also download the chess sacrifice puzzles in pdf which is printable. You can print these chess sacrifice problems worksheet and solve without internet. These chess sacrifice puzzles are a subset of kids games.

Previous article: « Chess sacrifice puzzles 11 to 20

Next article : Chess sacrifice puzzles 121 to 130  $\times$ 

Back to top Contact Us

© GBud Games 2021

# Chapter 88

# Chess sacrifice puzzles 121 to 130



121. Mate in 2 moves

Level: easy, Next Move: Black Solution: https://gbud.in/g9pxpb4 122. Mate in 3 moves

Level: hard, Next Move: White Solution: https://gbud.in/g9pxpb4



### 123. Mate in 4 moves

Level: hard, Next Move: White Solution: https://gbud.in/g9pxpb4

### 124. Mate in 2 moves

Level: medium, Next Move: White Solution: https://gbud.in/g9pxpb4



# 125. Mate in 2 moves

Level: medium, Next Move: White Solution: https://gbud.in/g9pxpb4

### 126. Mate in 3 moves

Level: hard, Next Move: White Solution: https://gbud.in/g9pxpb4



### 127. Mate in 3 moves

Level: hard, Next Move: Black Solution: https://gbud.in/g9pxpb4

### 128. Mate in 3 moves

Level: hard, Next Move: Black Solution: https://gbud.in/g9pxpb4



129. You lost your queen. What will you do 130. Mate in 1 move

Level: easy, Next Move: White Solution: https://gbud.in/g9pxpb4 Level: easy, Next Move: White Solution: https://gbud.in/g9px



Figure 88.1: Solve other puzzles @ https://gbud.in/c