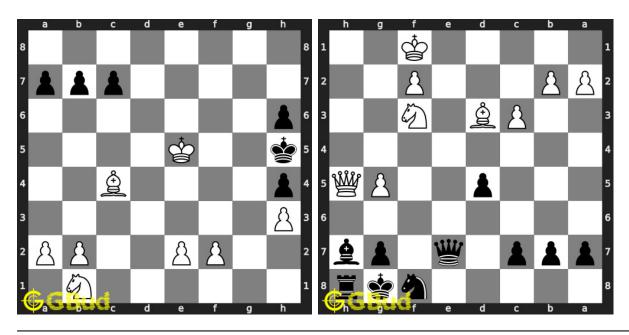

ese medium chess puzzle pdf files are printable. These medium chess puzzles are for intermediate players since they look for medium chess exercises. Practice these medium chess problems and compare your answers with the solutions provided. These medium chess problems are fun to solve. These medium chess puzzles are from 81 to 90. These medium chess problems are a subset of kids games.

You can solve these medium chess puzzles online. Alternatively, you can also download the medium chess puzzles in pdf which is printable. You can print these medium chess problems worksheet and solve without internet.

Previous article: « Medium Chess Puzzles 71 to 80

Next article: Medium Chess Puzzles 91 to 100 »

Back to top Contact Us

© GBud Games 2021

## Chapter 123

# Medium Chess Puzzles 91 to 100



#### 91. Mate in 2 moves

Level: Medium, Next Move: White Level: Medium, Next Move: Black Solution: https://gbud.in/gmvt8y4

#### 92. Gain queen in 2 moves

Solution: https://gbud.in/gmvt8y4



#### 93. Gain opponent's queen in 2 moves

Level: Medium, Next Move: White Solution: https://gbud.in/gmvt8y4

#### 94. Mate in 2 moves

Level: Medium, Next Move: Black Solution: https://gbud.in/gmvt8y4



#### 95. Gain opponent's queen in 2 moves

Level: Medium, Next Move: White Solution: https://gbud.in/gmvt8y4

#### 96. Mate in 2 moves

Level: Medium, Next Move: White Solution: https://gbud.in/gmvt8y4



### 97. Mate in 2 moves

Level: Medium, Next Move: White Level: Medium, Next Move: White Solution: https://gbud.in/gmvt8y4

#### 98. Mate in 2 moves

Solution: https://gbud.in/gmvt8y4



#### 99