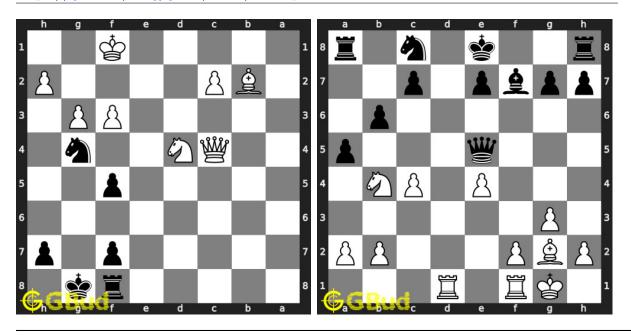

30

Next article: Chess fork puzzles 41 to 50 »

Back to top Contact Us

© GBud Games 2021

# Chapter 54

# Chess fork puzzles 41 to 50



41. Gain opponent's queen in 3 moves 42. Gain queen

 $\begin{tabular}{lll} Level: Hard, Next Move: White \\ Solution: https://gbud.in/grg5bp4 \\ \end{tabular} \begin{tabular}{lll} Level: Hard, Next Move: White \\ Solution: https://gbud.in/grg5bp4 \\ \end{tabular}$ 



#### 43. Gain opponent's queen

Level: Hard, Next Move: White Solution: https://gbud.in/grg5bp4

#### 44. Gain rook

Level: Medium, Next Move: White Solution: https://gbud.in/grg5bp4



#### 45. Promote your pawn in 2 moves

Level: Medium, Next Move: White Solution: https://gbud.in/grg5bp4

#### 46. Gain opponent's rook

Level: Medium, Next Move: White Solution: https://gbud.in/grg5bp4



#### 47. Gain opponent's queen

Level: Easy, Next Move: Black Solution: https://gbud.in/grg5bp4

#### 48. Gain opponent's queen in 2 moves

Level: Medium, Next Move: White Solution: https://gbud.in/grg5bp4



### 49. Gain opponent's rook by a knight fork 50. Mate in 2 moves

Level: Easy, Next Move: Black Solution: https://gbud.in/grg5bp4 Level: Medium, Next Move: Black Solution: https://gbud.in/grg5bp



Figure 54.1: Solve other puzzles @ https://gbud.in/chsgppz

## 54.1 Play chess for free



Figure 54.2: Play chess online for free. Solve puzzles and play with friends

Play chess for free at https://gbud.in/chs

We present you a platform to play chess online with friends for free. No need to install any app. You can play chess for free without registration or login.

Simple. You can do