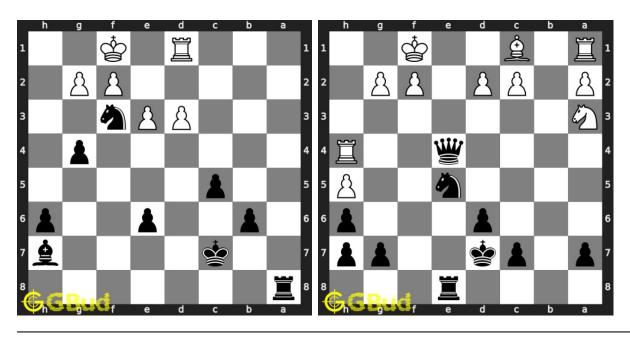

Figure 82.3: Solve these Sacrifice puzzles 61 to 70 puzzles online or view solutions by scanning this QR code or goto the link below

#### https://gbud.in/gk4vcn4

Solve these chess sacrifice puzzles 61 to 70 and improve your chess games through improvement of your chess strategies and chess tactics. You can solve these chess sacrifice excercises online. Alternatively, you can also download the chess sacrifice puzzles in pdf which is printable. You can print these chess sacrifice problems worksheet and solve without internet. These chess sacrifice puzzles are a subset of kids games.

Previous article: « Chess sacrifice puzzles 51 to 60

Next article : Chess sacrifice puzzles 71 to 80  $\times$ 

Back to top Contact Us

© GBud Games 2021

# Chapter 83

# Chess sacrifice puzzles 71 to 80



#### 71. Mate in 2 moves

Level: Medium, Next Move: Black Level: Hard, Next Move: Black

#### 72. Mate in 3 moves

Solution: https://gbud.in/g5z9wk4 Solution: https://gbud.in/g5z9wk4



#### 73. Mate in 2 moves

Level: Medium, Next Move: White Level: Medium, Next Move: Black Solution: https://gbud.in/g5z9wk4

#### 74. Mate in 2 moves

Solution: https://gbud.in/g5z9wk4



#### 75. Mate in 3 moves

Level: Hard, Next Move: White Solution: https://gbud.in/g5z9wk4

#### 76. Gain opponent's queen in two moves

Level: Medium, Next Move: White Solution: https://gbud.in/g5z9wk4



#### 77. How will you save your queen

Level: Medium, Next Move: White Solution: https://gbud.in/g5z9wk4

### 78. Fork and capture opponent's queen

Level: Easy, Next Move: White Solution: https://gbud.in/g5z9wk4



###