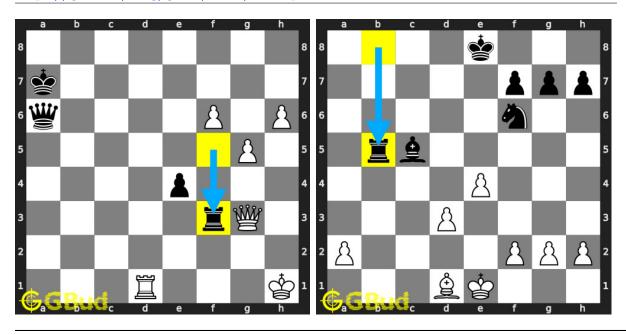

n, 3. Partial Pin and 4. Situational Pin.

Previous article : « Chess pin puzzles 1 to 10  $\,$ 

Next article : Chess pin puzzles 21 to 30  $\times$ 

Back to top Contact Us

© GBud Games 2021

# Chapter 204

# Chess pin puzzles 21 to 30



21. Gain opponent's queen in 2 moves 22. Mate in 2 moves

Level: easy, Next Move: White Solution: https://gbud.in/grqlkd4

Level: medium, Next Move: Black Solution: https://gbud.in/grqlkd4



#### 23. Mate in 2 moves

Solution: https://gbud.in/grqlkd4

## 24. Mate in 2 moves

Level: medium, Next Move: Black Level: medium, Next Move: White Solution: https://gbud.in/grqlkd4



## 25. Mate in 2 moves

Level: medium, Next Move: White Solution: https://gbud.in/grqlkd4

## 26. Mate in 3 moves

Level: hard, Next Move: Black Solution: https://gbud.in/grqlkd4



### 27. Mate in 3 moves

# Level: medium, Next Move: White Solution: https://gbud.in/grqlkd4

## 28. Pin and capture opponent's rook

Level: easy, Next Move: White Solution: https://gbud.in/grqlkd4



## 29. Gain opponent's queen

Level: medium, Next Move: White Solution: https://gbud.in/grqlkd4

## 30. Mate in 3 moves

Level: hard, Next Move: Black Solution: https://gbud.in/grqlkd4



Figure 204.1: Solve other puzzles @ https://gbud.in/chsgppz

## 204.1 Play chess for free



Figure 204.2: Play chess online for free. Solve puzzles and play with friends

Play chess for free at https://gbud.in/chs

We present you a platform to play chess online with friends for free. No need to install any app. You can play chess for free without registration or login.

Simple. You can do several chess re