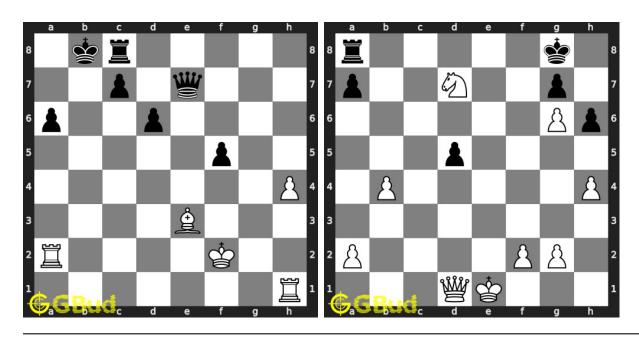

nline. Alternatively, you can also download the Mate in 2 moves puzzles in pdf which is printable. You can print these Mate in 2 moves problems worksheet and solve without internet. These mate in 2 chess puzzles are a subset of kids games.

Previous article: « Mate in 2 moves puzzles 61 to 70

Next article : Mate in 2 moves puzzles 81 to 90  $\times$ 

Back to top Contact Us

© GBud Games 2021

### Chapter 74

# Mate in 2 moves puzzles 81 to 90



#### 81. Mate in 2 moves

Solution: https://gbud.in/ggyf8k4

#### 82. Mate in 2 moves

Level: medium, Next Move: White Level: medium, Next Move: White Solution: https://gbud.in/ggyf8k4



Level: medium, Next Move: White Solution: https://gbud.in/ggyf8k4

#### 84. Mate in 2 moves

Level: medium, Next Move: White Solution: https://gbud.in/ggyf8k4



#### 85. Mate in 2 moves

Level: medium, Next Move: White Solution: https://gbud.in/ggyf8k4

#### 86. Mate in 2 moves

Level: medium, Next Move: White Solution: https://gbud.in/ggyf8k4



Level: hard, Next Move: Black Solution: https://gbud.in/ggyf8k4

#### 88. Checkmate after a decoy move

Level: medium, Next Move: Black Solution: https://gbud.in/ggyf8k4



#### 89. Mate in 2 moves

Level: medium, Next Move: White Solution: https://gbud.in/ggyf8k4

#### 90. Mate in 2 moves

Level: medium, Next Move: Black Solution: https://gbud.in/ggyf8k4



Figure 74.1: Solve other puzzles @ https://gbud.in/chsgppz

### 74.1 Play chess for free



Figure 74.2: Play chess online for free. Solve puzzles and play with friends

Play chess for free at https://gbud.in/chs

We present you a platform to play c