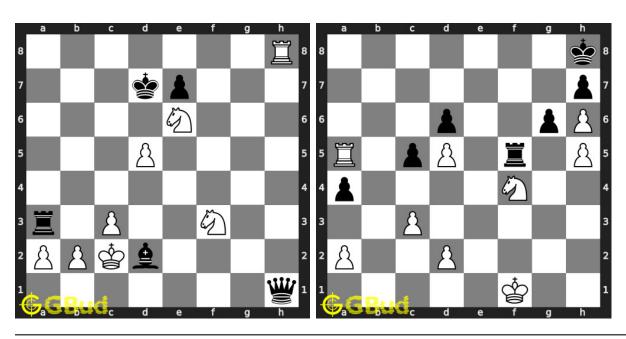

ter 32

# Chess endgame puzzles 121 to 130



### 121. Mate in 1 move

Level: Easy, Next Move: White Solution: https://gbud.in/gwlbd74

### 122. Mate in 3 moves

Level: Medium, Next Move: White Solution: https://gbud.in/gwlbd74



### 123. Mate in 4 moves

Level: Hard, Next Move: White Solution: https://gbud.in/gwlbd74

### 124. Mate in 2 moves

Level: Easy, Next Move: White Solution: https://gbud.in/gwlbd74



### 125. Mate in 2 moves

Level: Medium, Next Move: Black Level: Hard, Next Move: Black Solution: https://gbud.in/gwlbd74

### 126. Mate in 3 moves

Solution: https://gbud.in/gwlbd74



### 127. Mate in 1 move

Level: Easy, Next Move: Black Solution: https://gbud.in/gwlbd74

### 128. Capture opponent's pawn in two mo

Level: Hard, Next Move: Black Solution: https://gbud.in/gwlbd74



### 129. Mate in 1 move

Level: Easy, Next Move: White Solution: https://gbud.in/gwlbd74

### 130. Mate in 2 moves

Level: Medium, Next Move: White Solution: https://gbud.in/gwlbd74



Figure 32.1: Solve other puzzles @ https://gbud.in/chsgppz

## 32.1 Play chess for free



Figure 32.2: Play chess online for free. Solve puzzles and play with friends

Play chess for free at https://gbud.in/chs

We present you a platform to play chess online with friends for free. No need to install any app. You can play chess for free without registration or login.

Simple. You can do several chess related activities.

- 1. solve chess puzzles
- 2. learn about chess
- 3. play chess with computer
- 4. play chess with friend
- 5. create your own chess games
- 6. fen viewer
- 7. fen editor
- 8. fen generato