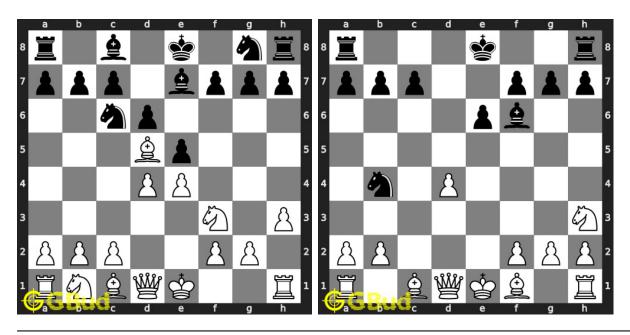

solve these chess strategy puzzles online. Alternatively, you can also download the chess strategy puzzles in pdf which is printable. You can print these chess strategy problems worksheet and solve without internet. These chess strategy puzzles are a subset of kids games.

These puzzles target different chess strategies such as discovered attack, discovered double attack, fourpawns attack, stonewall attack, trompowsky attack, undermining, windmill, xray, normal, Richter-Rauzer attack, Sozin attack, desparado, overloading, squeeze, swindle, zugzwang, zwischenschach and zwischenzug.

Previous article : « Chess strategy puzzles 101 to 110

Next article : Chess strategy puzzles 111 to 120  $\times$ 

Back to top Contact Us

© GBud Games 2021

## Chapter 149

# Chess strategy puzzles 21 to 30



21. Gain pieces after opponents mistake

Level: Easy, Next Move: White Solution: https://gbud.in/g893nk4

22. Will you capture the hangin Level: Medium, Next Move: White Solution: https://gbud.in/g893nk4



#### 23. Give a discovered check

Level: Easy, Next Move: White Solution: https://gbud.in/g893nk4

#### 24. Avoid checkmate in one move

Level: Medium, Next Move: White Solution: https://gbud.in/g893nk4



#### 25. Get a queen in 5 moves

Level: Hard, Next Move: White Solution: https://gbud.in/g893nk4

#### 26. Mate in 3 moves

Level: Hard, Next Move: White Solution: https://gbud.in/g893nk4



#### 27. Gain queen

Level: Hard, Next Move: White Solution: https://gbud.in/g893nk4

#### 28. Have an en passant capture

Level: Easy, Next Move: Black Solution: https://gbud.in/g893nk4



####