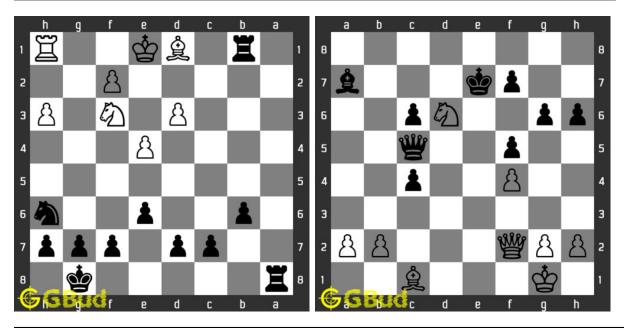

e these medium chess problems and compare your answers with the solutions provided. These medium chess problems are fun to solve. These medium chess problems are a subset of kids games.

You can solve these medium chess puzzles online. Alternatively, you can

also download the medium chess puzzles in pdf which is printable. You can print these medium chess problems worksheet and solve without internet.

Previous article: « Mate in 4 moves puzzles 11 to 20

Next article : Medium Chess Puzzles 101 to 110  $\times$ 

Back to top Contact Us

© GBud Games 2021

# Chapter 115

# Medium Chess Puzzles 11 to 20



11. Avoid check mate in one move 12. Save your queen

Level: Medium, Next Move: White Solution: https://gbud.in/gyttkr4 Level: Medium, Next Move: White Solution: https://gbud.in/gyttkr4



#### 13. Gain rook

Solution: https://gbud.in/gyttkr4

#### 14. Remove support to queen

Level: Medium, Next Move: Black Level: Medium, Next Move: White Solution: https://gbud.in/gyttkr4



## 15. Which moves will make you lose

Level: Medium, Next Move: White Solution: https://gbud.in/gyttkr4

#### 16. Checkmate in two moves

Level: Medium, Next Move: Black Solution: https://gbud.in/gyttkr4



#### 17. Your queen is lost. What would you do?

Level: Medium, Next Move: White Solution: https://gbud.in/gyttkr4

#### 18. Mate in 2 moves

Level: Medium, Next Move: V Solution: https://gbud.in/gyttl



## 19. You lost your rook. What would you do now 20. Mate in 2 moves

Level: Medium, Next Move: White Solution: https://gbud.in/gyttkr4

Level: Medium, Next Mov Solution: https://gbud.in/



Figu