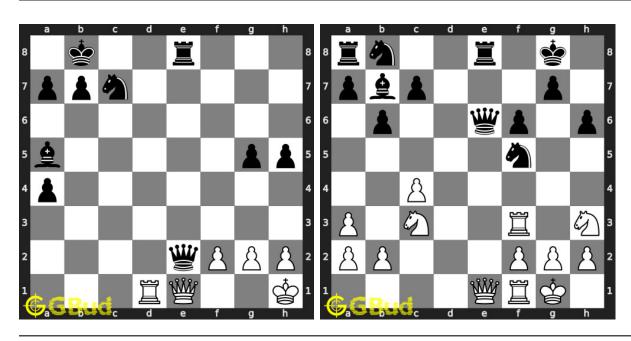

ively, you can also download the gain a piece chess puzzles in pdf which is printable. You can print these chess strategy problems worksheet and solve without internet. These gain a piece chess puzzles are a subset of kids games.

Previous article: « Gain piece chess puzzles 11 to 20

Next article : Gain a piece chess puzzles 31 to 40  $\times$ 

Back to top Contact Us

© GBud Games 2021

## Chapter 60

# Gain a piece chess puzzles 31 to 40



### 31. Gain queen

Solution: https://gbud.in/g7br6s4

### 32. Gain queen

Level: Medium, Next Move: White Level: Medium, Next Move: White Solution: https://gbud.in/g7br6s4



### 33. Gain queen

Level: Medium, Next Move: White Solution: https://gbud.in/g7br6s4

### 34. Do a pawn fork

Level: Easy, Next Move: Black Solution: https://gbud.in/g7br6s4



### 35. Gain queen

Level: Medium, Next Move: White Solution: https://gbud.in/g7br6s4

### 36. Undermine the knight

Level: Easy, Next Move: White Solution: https://gbud.in/g7br6s4



### 37. Gain rook

Level: Hard, Next Move: White Solution: https://gbud.in/g7br6s4

### 38. Gain rook

Level: Medium, Next Move: Black Solution: https://gbud.in/g7br6s4



### 39. Gain queen

Level: Hard, Next Move: White Solution: https://gbud.in/g7br6s4

### 40. Gain queen through a fork

Level: Easy, Next Move: White Solution: https://gbud.in/g7br6s4



Figure 60.1: Solve other puzzles @ https://gbud.in/chsgppz

### 60.1 Play chess for free



Figure 60.2: Play chess online for free. Solve puzzles and play with friends

Play chess for free at https://gbud.in/chs

We present you a platform to play chess o