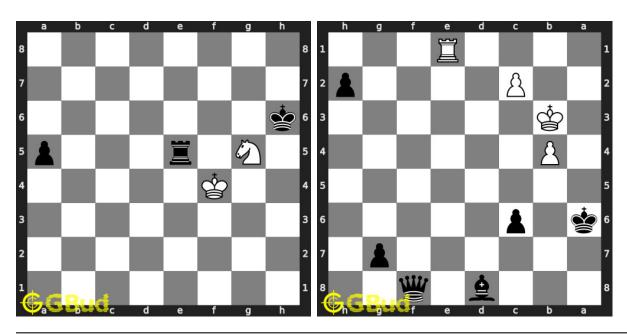

pter 166

# Chess strategy puzzles 191 to 200



#### 191. Mate in 1 move

Level: easy, Next Move: White Solution: https://gbud.in/gg5p6t4

#### 192. Mate in 2 moves

Level: medium, Next Move: White Solution: https://gbud.in/gg5p6t4



#### 193. Mate in 3 moves

Level: hard, Next Move: White Solution: https://gbud.in/gg5p6t4

#### 194. Mate in 2 moves

Level: medium, Next Move: Black Solution: https://gbud.in/gg5p6t4



#### 195. Mate in 4 moves

Level: hard, Next Move: White Solution: https://gbud.in/gg5p6t4

#### 196. Mate in 2 moves

Level: medium, Next Move: Black Solution: https://gbud.in/gg5p6t4



#### 197. Mate in 4 moves

Level: hard, Next Move: White Solution: https://gbud.in/gg5p6t4

### 198. Gain opponent's rook

Level: easy, Next Move: Black Solution: https://gbud.in/gg5p6t4



#### 199. Gain opponent's rook

Level: medium, Next Move: White Solution: https://gbud.in/gg5p6t4

#### 200. Remove opponent's rook

Level: hard, Next Move: Black Solution: https://gbud.in/gg5p6t4



Figure 166.1: Solve other puzzles @ https://gbud.in/chsgppz

# 166.1 Play chess for free



Figure 166.2: Play chess online for free. Solve puzzles and play with friends

Play chess for free at https://gbud.in/chs

We present you a platform to play chess online with friends for free. No need to install any app. You can play chess for free without registration or login.

Simple. You can do several chess related activities.

- 1. solve chess puzzles
- 2. learn about chess
- 3. play chess with computer
- 4. play chess with friend
- 5. create your own chess games
- 6. fen viewer
- 7. fen editor