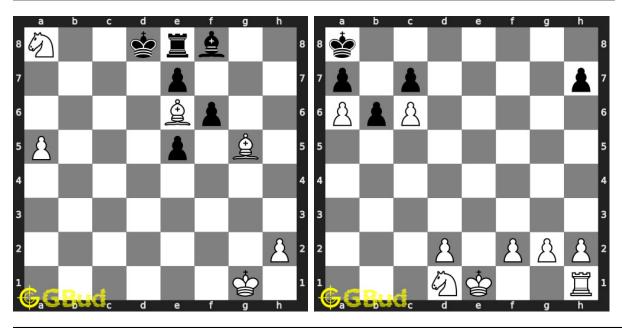

endgame puzzles are a subset of kids games.

Previous article: « Chess endgame puzzles 31 to 40

Next article : Chess endgame puzzles 51 to  $60 \, \text{ } \times$ 

Back to top Contact Us

© GBud Games 2021

# Chapter 25

# Chess endgame puzzles 51 to 60



# 51. Mate in 1 move

Level: Easy, Next Move: White Solution: https://gbud.in/g2sk794

# 52. Mate in 2 moves

Level: Medium, Next Move: Black Solution: https://gbud.in/g2sk794



## 53. Mate in 3 moves

Level: Hard, Next Move: White Solution: https://gbud.in/g2sk794

## 54. Mate in 2 moves

Level: Medium, Next Move: White Solution: https://gbud.in/g2sk794



# 55. Mate in 2 moves

Solution: https://gbud.in/g2sk794

# 56. Mate in 3 moves

Level: Medium, Next Move: White Level: Hard, Next Move: White Solution: https://gbud.in/g2sk794



# 57. Mate in 2 moves

Level: Medium, Next Move: White Level: Hard, Next Move: White Solution: https://gbud.in/g2sk794

#### 58. Mate in 3 moves

Solution: https://gbud.in/g2sk794



# 59. Mate in 2 moves

Level: Medium, Next Move: White Solution: https://gbud.in/g2sk794

## 60. Mate in 4 moves

Level: Hard, Next Move: White Solution: https://gbud.in/g2sk794



Figure 25.1: Solve other puzzles @ https://gbud.in/chsgppz

# 25.1 Play chess for free



Figure 25.2: Play chess online for free. Solve puzzles and play with friends

Play chess for free at https://gbud.in/chs

We present you a platform to play chess online with friends for free. No need to install any app. You can play chess for free without registration or login.

Simple. You can do several chess related activities.

- 1. solve