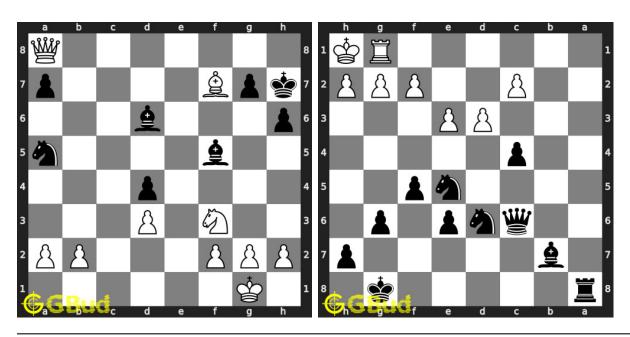

© GBud Games 2021

## Chapter 37

# Chess endgame puzzles 171 to 180



171. Mate in 2 moves

Level: Medium, Next Move: White Level: Hard, Next Move: White Solution: https://gbud.in/g5j7vs4

172. Mate in 3 moves

Solution: https://gbud.in/g5j7vs4



### 173. Mate in 2 moves

Level: Hard, Next Move: White Solution: https://gbud.in/g5j7vs4

### 174. Mate in 1 move

Level: Easy, Next Move: White Solution: https://gbud.in/g5j7vs4



### 175. Mate in 1 move

Level: Easy, Next Move: White Solution: https://gbud.in/g5j7vs4

### 176. Mate in 2 moves

Level: Medium, Next Move: White Solution: https://gbud.in/g5j7vs4



### 177. Mate in 5 moves

Level: Hard, Next Move: Black Solution: https://gbud.in/g5j7vs4

### 178. Mate in 4 moves

Level: Hard, Next Move: White Solution: https://gbud.in/g5j7vs4



### 179. Mate in 1 move

Level: Easy, Next Move: White Solution: https://gbud.in/g5j7vs4

### 180. Mate in 2 moves

Level: Medium, Next Move: Black Solution: https://gbud.in/g5j7vs4



Figure 37.1: Solve other puzzles @ https://gbud.in/chsgppz

## 37.1 Play chess for free



Figure 37.2: Play chess online for free. Solve puzzles and play with friends

Play chess for free at https://gbud.in/chs

We present you a platform to play chess online with friends for free. No need to install any app. You can play chess for free without registration or login.

Simple. You can do several chess related activities.

- 1. solve chess puzzles
- 2. learn about chess
- 3. play chess with computer
- 4. play chess with friend
- 5. create your own chess games
- 6. fen viewer
- 7. fen editor
- 8. fen generato