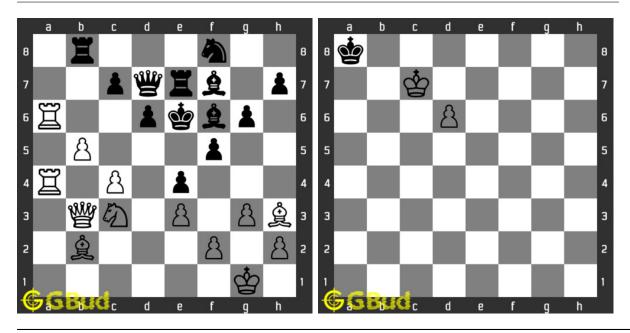

e: « Medium Chess Puzzles 121 to 130

Next article: Medium Chess Puzzles 21 to 30 »

© GBud Games. https://gbud.in

Back to top Contact Us

 $\ \, {\mathbb C}$  GBud Games 2021

# Chapter 128

# Hard Chess Puzzles 1 to 10



#### 1. Gain a piece

Level: Hard, Next Move: Black Solution: https://gbud.in/g42d004

#### 2. Gain a piece

 $\begin{array}{l} Level: Hard, \ Next \ Move: White \\ Solution: \ https://gbud.in/g42d004 \end{array}$ 



#### 3. Mate in 3 moves

Level: Hard, Next Move: Black Solution: https://gbud.in/g42d004

#### 4. Mate in 3 moves

Level: Hard, Next Move: White Solution: https://gbud.in/g42d004



#### 5. Mate in 3 moves

Level: Hard, Next Move: White Solution: https://gbud.in/g42d004

#### 6. Gain queen

Level: Hard, Next Move: White Solution: https://gbud.in/g42d004



#### 7. Mate in 3 moves

Level: Hard, Next Move: White Solution: https://gbud.in/g42d004

#### 8. Mate in 3 moves

Level: Hard, Next Move: White Solution: https://gbud.in/g42d004



#### 9. Mate in 3 moves

Level: Hard, Next Move: White Solution: https://gbud.in/g42d004

#### 10. Mate in 3 moves

Level: Hard, Next Move: White Solution: https://gbud.in/g42d004



Figure 128.1: Solve other puzzles @ https://gbud.in/chsgppz

### 128.1 Play chess for free



Figure 128.2: Play chess online for free. Solve puzzles and play with friends

Play chess for free at https://gbud.in/chs

We present you a platform to play chess online with friends for free. No need to install any app. You can play chess for free without registration or login.

Simple. You can do several chess related activities.

- 1.