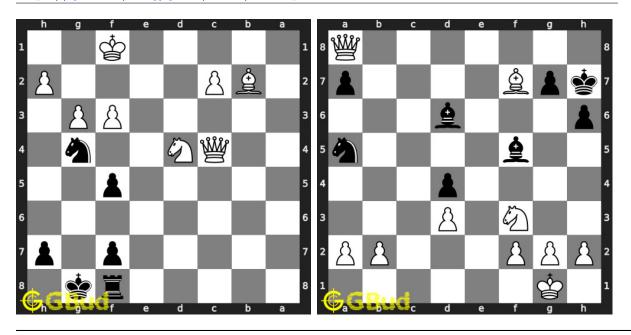

s problems and compare your answers with the solutions provided. These easy chess problems are fun to solve. These easy chess puzzles are from 81 to 90. These easy chess problems are a subset of kids games.

You can solve these easy chess puzzles online. Alternatively, you can also

download the easy chess puzzles in pdf which is printable. You can print these easy chess problems worksheet and solve without internet.

Previous article: « Easy Chess Puzzles 71 to 80

Next article : Easy Chess Puzzles 91 to 100  $\times$ 

Back to top Contact Us

© GBud Games 2021

## Chapter 109

# Easy Chess Puzzles 91 to 100



#### 91. Mate in 1 move

Level: Easy, Next Move: White Solution: https://gbud.in/g765vg4

#### 92. Mate in 1 move

Level: Easy, Next Move: White Solution: https://gbud.in/g765vg4



#### 93. Gain opponent's queen

Level: Easy, Next Move: Black Solution: https://gbud.in/g765vg4

#### 94. Mate in 1 move

Level: Easy, Next Move: White Solution: https://gbud.in/g765vg4



### 95. Gain opponent's rook by a knight fork 96. Mate in 1 move

Level: Easy, Next Move: Black
Solution: https://gbud.in/g765vg4
Level: Easy, Next Move: White
Solution: https://gbud.in/g765vg4



#### 97. Mate in 1 move

Level: Easy, Next Move: White Solution: https://gbud.in/g765vg4

#### 98. Mate in 1 move

Level: Easy, Next Move: White Solution: https://gbud.in/g765vg4



#### 99. Mate in 1 move

Level: Easy, Next Move: White Solution: https://gbud.in/g765vg4

#### 100. Mate in 1 move

Level: Easy, Next Move: White Solution: https://gbud.in/g765vg4



Figure 109.1: Solve other puzzles @ https://gbu