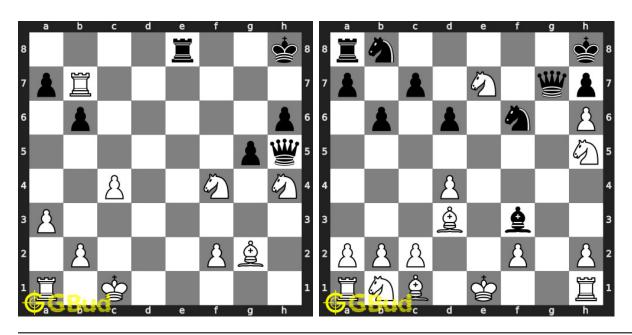

ely, you can also download the chess endgame puzzles in pdf which is printable. You can print these chess endgame problems worksheet and solve without internet. These chess endgame puzzles are a subset of kids games.

Previous article: « Chess endgame puzzles 171 to 180

Next article : Chess endgame puzzles 191 to 200  $\times$ 

Back to top Contact Us

© GBud Games 2021

# Chapter 39

# Chess endgame puzzles 191 to 200



#### 191. Mate in 2 moves

Level: medium, Next Move: White Level: hard, Next Move: White Solution: https://gbud.in/gpnklh4

#### 192. Mate in 3 moves

Solution: https://gbud.in/gpnklh4



#### 193. Mate in 1 move

Level: easy, Next Move: White Solution: https://gbud.in/gpnklh4

#### 194. Mate in 2 moves

Level: medium, Next Move: Black Solution: https://gbud.in/gpnklh4



#### 195. Mate in 4 moves

Level: hard, Next Move: White Solution: https://gbud.in/gpnklh4

#### 196. Mate in 1 move

Level: easy, Next Move: White Solution: https://gbud.in/gpnklh4



#### 197. Mate in 2 moves

Level: medium, Next Move: Black Level: hard, Next Move: White Solution: https://gbud.in/gpnklh4

#### 198. Mate in 4 moves

Solution: https://gbud.in/gpnklh4



#### 199. Mate in 1 move

Level: easy, Next Move: White Solution: https://gbud.in/gpnklh4

#### 200. Mate in 2 moves

Level: medium, Next Move: Black Solution: https://gbud.in/gpnklh4



Figure 39.1: Solve other puzzles @ https://gbud.in/chsgppz

## 39.1 Play chess for free



Figure 39.2: Play chess online for free. Solve puzzles and play with friends

Play chess for free at https://gbud.in/chs

We present you a platform