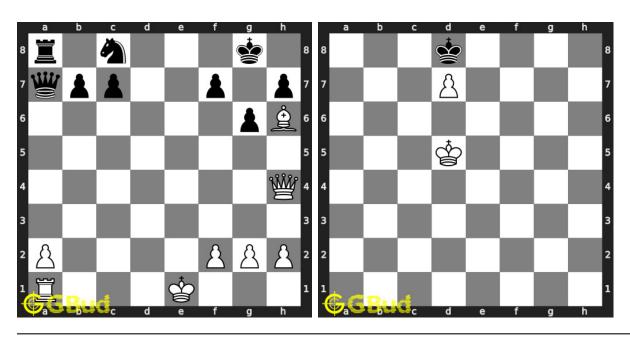

ine. Alternatively, you can also download the chess endgame puzzles in pdf which is printable. You can print these chess endgame problems worksheet and solve without internet. These chess endgame puzzles are a subset of kids games.

Previous article: « Chess endgame puzzles 41 to 50

Next article : Chess endgame puzzles 61 to 70  $\times$ 

Back to top Contact Us

© GBud Games 2021

# Chapter 26

# Chess endgame puzzles 61 to 70



#### 61. Mate in 1 move

Level: Easy, Next Move: White Solution: https://gbud.in/gkbryq4

#### 62. Mate in 3 moves

Level: Hard, Next Move: White Solution: https://gbud.in/gkbryq4



#### 63. Mate in 1 move

Level: Easy, Next Move: White Solution: https://gbud.in/gkbryq4

#### 64. Mate in 3 moves

Level: Hard, Next Move: White Solution: https://gbud.in/gkbryq4



#### 65. Mate in 1 move

Level: Easy, Next Move: White Solution: https://gbud.in/gkbryq4

## 66. How will you promote your pawn?

Level: Hard, Next Move: White Solution: https://gbud.in/gkbryq4



#### 67. Mate in 3 moves

Level: Hard, Next Move: White Solution: https://gbud.in/gkbryq4

#### 68. Give a discovered check

Level: Easy, Next Move: White Solution: https://gbud.in/gkbryq4



#### 69. Avoid checkmate in one move

Level: Medium, Next Move: White Solution: https://gbud.in/gkbryq4

#### 70. Mate in 3 moves

Level: Hard, Next Move: White Solution: https://gbud.in/gkbryq4



Figure 26.1: Solve other puzzles @ https://gbud.in/chsgppz

# 26.1 Play chess for free



Figure 26.2: Play chess online for free. Solve puzzles and play with friends

Play chess for free at https://gbud.in/chs