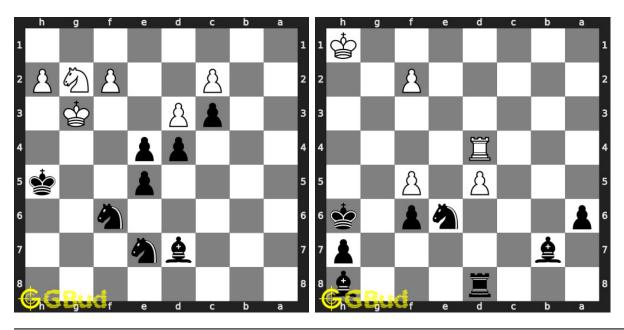

een puzzles 91 to 100 and improve your chess games through improvement of your chess strategies and chess tactics. You can solve these chess queen puzzles online. Alternatively, you can also download the chess queen puzzles in pdf which is printable. You can print these chess queen problems worksheet and solve without internet. These chess queen puzzles are a subset of kids games.

Queen is slightly shorter than the king and has a small crown at the top with a tiny ball. Each player has one queen. Queen is the most powerful piece, as it combines the movement of a rook and a bishop.

Previous article: « Chess queen puzzles 81 to 90

Next article: Chess rook puzzles 1 to 10 »

Back to top Contact Us  $\ensuremath{\mathbb{O}}$  GBud Games 2021

## Chapter 232

# Chess knight puzzles 1 to 10



#### 1. Mate in 3 moves

Level: Hard, Next Move: Black, Solution: https://gbud.in/gh839y4

### 2. Capture opponent's rook in one move

Level: Easy, Next Move: Black Solution: https://gbud.in/gh839y4



#### 3. Mate in 3 moves

Level: Medium, Next Move: White Level: Hard, Next Move: White Solution: https://gbud.in/gh839y4

#### 4. Mate in 3 moves

Solution: https://gbud.in/gh839y4



#### 5. Mate in 2 moves

Level: Easy, Next Move: White Solution: https://gbud.in/gh839y4

#### 6. Mate in 3 moves

Level: Hard, Next Move: Black Solution: https://gbud.in/gh839y4



#### 7. Mate in 1 move

Level: Easy, Next Move: Black Solution: https://gbud.in/gh839y4

#### 8. Gain opponent's rook

Level: Medium, Next Move: Black Solution: https://gbud.in/gh839y4



#### 9. Capture opponent's pawn in two mov