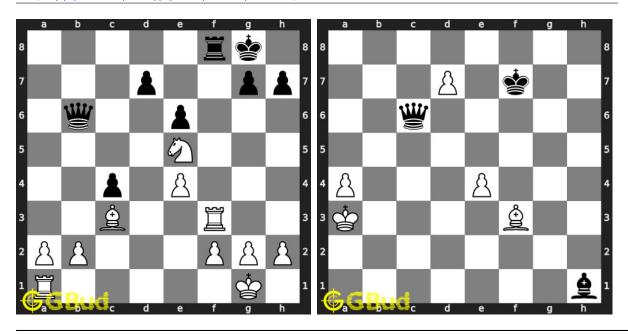

cle: « Chess endgame puzzles 91 to 100

Next article : Chess fork puzzles 11 to 20  $\times$ 

Back to top Contact Us

© GBud Games 2021

# Chapter 51

# Chess fork puzzles 11 to 20



#### 11. Gain a piece

Level: Medium, Next Move: Black Solution: https://gbud.in/g2bl9l4

### 12. Gain pieces after opponents mistake

Level: Easy, Next Move: White Solution: https://gbud.in/g2bl9l4



#### 13. Will you capture the hanging bishop?

Level: Medium, Next Move: White Solution: https://gbud.in/g2bl9l4

#### 14. Get a queen in 5 moves

Level: Hard, Next Move: White Solution: https://gbud.in/g2bl9l4



#### 15. Gain queen

Level: Hard, Next Move: White Solution: https://gbud.in/g2bl9l4

#### 16. Get the benefit of opponent's mistake

Level: Easy, Next Move: White Solution: https://gbud.in/g2bl9l4



### 17. Gain queen

Level: Medium, Next Move: White Solution: https://gbud.in/g2bl9l4

#### 18. Gain queen

Level: Medium, Next Move: White Solution: https://gbud.in/g2bl9l4



#### 19. Attack king and rook at the same time 20. Do a

Level: Easy, Next Move: White Solution: https://gbud.in/g2bl9l4

#### 20. Do a pawn fork

Level: Easy, Next Move: Black Solution: https://gbud.in/g2bl9l4



Figure 51.1: Solve other puzzles @ https://gbud.in/chsgppz

## 51.1 Play chess for free



Figure 51.2: Play chess online for free. Solve puzzles and play with friends

Play chess for free at https://gbud.in/chs

We present you a platform to play chess online with friends for free. No need to install any app. You can play chess for free without registration or login.

Simple. You can do several chess rel