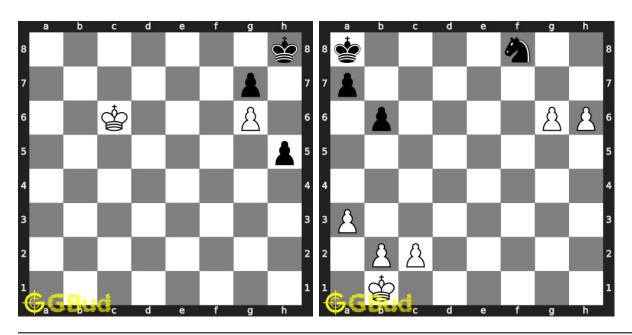

ion puzzles in chess 11 to 20



#### 11. Mate in 2 moves

Level: Medium, Next Move: White Level: Hard, Next Move: White Solution: https://gbud.in/g72q524

12. Which are the best 5 moves next

Solution: https://gbud.in/g72q524



#### 13. Mate in 2 moves

Level: Medium, Next Move: Black Level: Hard, Next Move: White Solution: https://gbud.in/g72q524

#### 14. Mate in 6 moves

Solution: https://gbud.in/g72q524



#### 15. Mate in 1 move

Level: Easy, Next Move: White Solution: https://gbud.in/g72q524

#### 16. Gain rook

Level: Medium, Next Move: Black Solution: https://gbud.in/g72q524



#### 17. How will you promote your pawn?

Level: Hard, Next Move: White Solution: https://gbud.in/g72q524

#### 18. Get a queen in 5 moves

Level: Hard, Next Move: White Solution: https://gbud.in/g72q524



#### 19. Stop opponent's promotion

Level: Hard, Next Move: White Solution: https://gbud.in/g72q524

#### 20. Promote your pawn

Level: Medium, Next Move: White Solution: https://gbud.in/g72q524



Figure 143.1: Solve other puzzles @ https://gbud.in/chsgppz

## 143.1 Play chess for free



Figure 143.2: Play chess online for free. Solve puzzles and play with friends

Play chess for free at https://gbud.in/chs

We present you a platform to play chess online with friends for free. No need to install any app. You can play chess for free without registration or login.

Simple. You can do several chess related activities.

- 1. solve chess puzzles
- 2. learn about chess
- 3. play chess with computer
- 4. play chess with friend
- 5. create your own chess games
- 6. fen viewer
- 7. fen editor
-