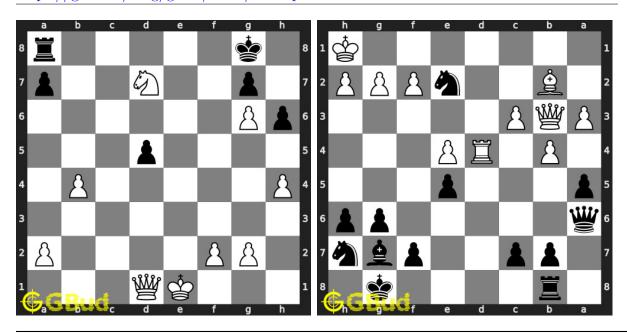

orksheet and solve without internet.

Previous article: « Medium Chess Puzzles 11 to 20

Next article: Medium Chess Puzzles 121 to 130 »

Back to top Contact Us

 $\odot$  GBud Games 2021

## Chapter 126

# Medium Chess Puzzles 121 to 130



121. Mate in 2 moves

Level: medium, Next Move: White Level: medium, Next Move: White Solution: https://gbud.in/gd7xwf4

122. Mate in 2 moves

Solution: https://gbud.in/gd7xwf4



#### 123. Mate in 2 moves

Level: medium, Next Move: White Level: medium, Next Move: Black Solution: https://gbud.in/gd7xwf4

#### 124. Mate in 3 moves

Solution: https://gbud.in/gd7xwf4



#### 125. Mate in 2 moves

Level: medium, Next Move: White Solution: https://gbud.in/gd7xwf4

#### 126. Mate in 2 moves

Level: medium, Next Move: White Solution: https://gbud.in/gd7xwf4



#### 127. Mate in 2 moves

Level: medium, Next Move: White Solution: https://gbud.in/gd7xwf4

#### 128. Checkmate after a decoy move

Level: medium, Next Move: Black Solution: https://gbud.in/gd7xwf4



#### 129. Mate in 2 moves

Level: medium, Next Move: White Solution: https://gbud.in/gd7xwf4

#### 130. Mate in 2 moves

Level: medium, Next Move: Black Solution: https://gbud.in/gd7xwf4



Figure 126.1: Solve other puzzles @ https://gbud.in/chsgppz

### 126.1 Play chess for free



Figure 126.2: Play chess online for free. Solve puzzles and play with friends

Play chess for free at https://gbud.in/chs

We present you a platform to play chess online with friends for free. No need to install any app. You can play chess for free without registration or login.

Simple. You can do several che