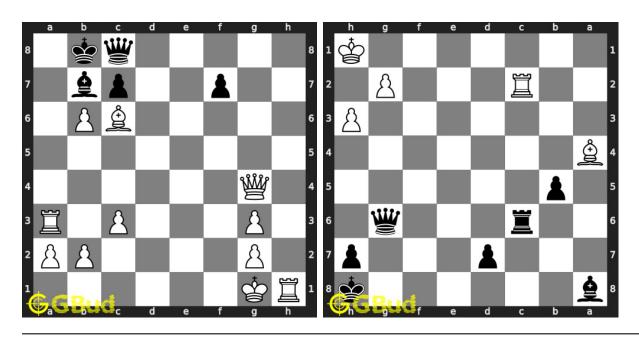

you can also download the mate in 2 chess puzzles in pdf which is printable. You can print these mate in 2 chess problems worksheet and solve without internet. These mate in 2 chess puzzles are a subset of kids games.

Previous article: « Mate in 1 move puzzles 71 to 80

Next article : Mate in 2 moves puzzles 11 to 20  $\times$ 

Back to top Contact Us

© GBud Games 2021

# Chapter 67

# Mate in 2 moves puzzles 11 to 20



#### 11. Mate in 2 moves

Level: Medium, Next Move: White Level: Easy, Next Move: White Solution: https://gbud.in/glq7804

#### 12. Mate in 2 moves

Solution: https://gbud.in/glq7804



#### 13. Mate in 2 moves

Level: Medium, Next Move: White Level: Medium, Next Move: Black Solution: https://gbud.in/glq7804

#### 14. Mate in 2 moves

Solution: https://gbud.in/glq7804



#### 15. Mate in 2 moves

Level: Hard, Next Move: White Solution: https://gbud.in/glq7804

#### 16. Mate in 2 moves

Level: Medium, Next Move: Black Solution: https://gbud.in/glq7804



#### 17. Mate in 2 moves

Level: Medium, Next Move: White Level: Medium, Next Move: White Solution: https://gbud.in/glq7804

#### 18. Mate in 2 moves

Solution: https://gbud.in/glq7804



#### 19. Mate in 2 moves

Level: Medium, Next Move: White Solution: https://gbud.in/glq7804

#### 20. Mate in 2 moves

Level: Medium, Next Move: White Solution: https://gbud.in/glq7804



Figure 67.1: Solve other puzzles @ https://gbud.in/chsgppz

## 67.1 Play chess for free



Figure 67.2: Play chess online for free. Solve puzzles and play with friends

Play chess for free at https://gbud.in/chs

We present you a platfo