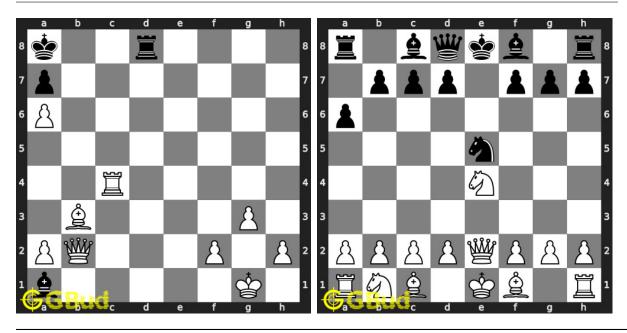

ese chess endgame puzzles 41 to 50 and improve your chess games through improvement of your chess strategies and chess tactics. You can solve these chess endgame exercises online. Alternatively, you can also download the chess endgame puzzles in pdf which is printable. You can print these chess endgame problems worksheet and solve without internet. These chess endgame puzzles are a subset of kids games.

Previous article: « Chess endgame puzzles 31 to 40

Next article : Chess endgame puzzles 51 to  $60 \, \text{ } \times$ 

Back to top Contact Us

© GBud Games 2021

# Chapter 25

# Chess endgame puzzles 51 to 60



# 51. Mate in 1 move

Level: Easy, Next Move: White Solution: https://gbud.in/g2sk794

# 52. Mate in 2 moves

Level: Medium, Next Move: Black Solution: https://gbud.in/g2sk794



## 53. Mate in 3 moves

Level: Hard, Next Move: White Solution: https://gbud.in/g2sk794

## 54. Mate in 2 moves

Level: Medium, Next Move: White Solution: https://gbud.in/g2sk794



# 55. Mate in 2 moves

Solution: https://gbud.in/g2sk794

# 56. Mate in 3 moves

Level: Medium, Next Move: White Level: Hard, Next Move: White Solution: https://gbud.in/g2sk794



# 57. Mate in 2 moves

Level: Medium, Next Move: White Level: Hard, Next Move: White Solution: https://gbud.in/g2sk794

#### 58. Mate in 3 moves

Solution: https://gbud.in/g2sk794



# 59. Mate in 2 moves

Level: Medium, Next Move: White Solution: https://gbud.in/g2sk794

## 60. Mate in 4 moves

Level: Hard, Next Move: White Solution: https://gbud.in/g2sk794



Figure 25.1: Solve other puzzles @ https://gbud.in/chsgppz

# 25.1 Play