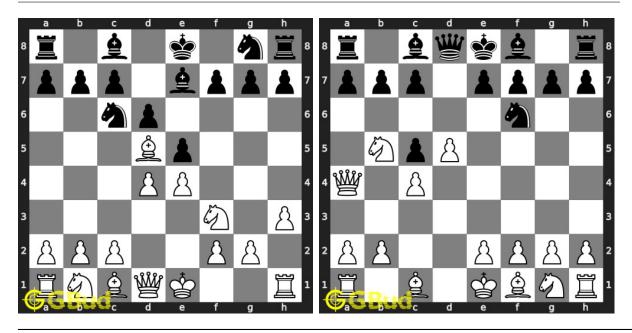

nt these easy chess problems worksheet and solve without internet.

Previous article: « Easy Chess Puzzles 131 to 140

Next article : Easy Chess Puzzles 31 to 40  $\times$ 

Back to top Contact Us

 $\odot$  GBud Games 2021

# Chapter 103

# Easy Chess Puzzles 31 to 40



# 31. Gain knight

Level: Easy, Next Move: White Solution: https://gbud.in/gpdy704

# 32. Castle your king

Level: Easy, Next Move: Black Solution: https://gbud.in/gpdy704



# 33. Gain Bishop

Level: Easy, Next Move: White Solution: https://gbud.in/gpdy704

## 34. Mate in 1 move

Level: Easy, Next Move: White Solution: https://gbud.in/gpdy704



## 35. Mate in 1 move

Level: Easy, Next Move: White Solution: https://gbud.in/gpdy704

#### 36. Mate in 1 move

Level: Easy, Next Move: White Solution: https://gbud.in/gpdy704



# 37. Gain pieces after opponents mistake

Level: Easy, Next Move: White Solution: https://gbud.in/gpdy704

## 38. Give a discovered check

Level: Easy, Next Move: White Solution: https://gbud.in/gpdy704



#### 39. Have an en passant capture

Level : Easy, Next Move : Black Solution : https://gbud.in/gpdy704

## 40. Mate in 1 move

Level: Easy, Next Move: White Solution: https://gbud.in/gpdy704



Figure 103.1: Solve other puzzles @ https://gbud.in/chsgppz

# 103.1 Play chess for free



Figure 103.2: Play chess online for free. Solve puzzles and play with friends

Play chess for free at https://gbud.in/chs

We present you a platform to play chess online with friends for free. No need to install any app. You can play chess for free without registration or login.

Simple. You can do seve