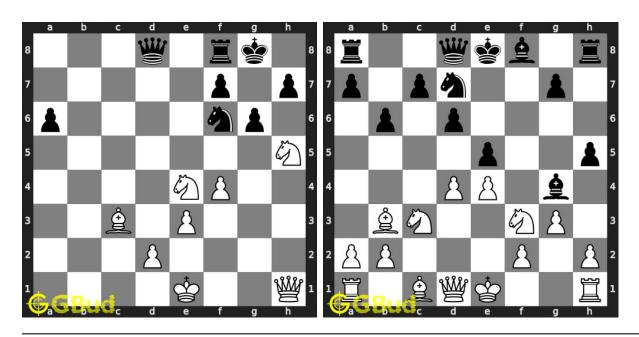

021

# Chapter 31

# Chess endgame puzzles 111 to 120



#### 111. Mate in 1 move

Level: Easy, Next Move: White Solution: https://gbud.in/gmpdg24

#### 112. Mate in 1 move

Level: Easy, Next Move: White Solution: https://gbud.in/gmpdg24



#### 113. Mate in 2 moves

Solution: https://gbud.in/gmpdg24

#### 114. Mate in 2 moves

Level: Medium, Next Move: White Level: Medium, Next Move: White Solution: https://gbud.in/gmpdg24



#### 115. Mate in 2 moves

Level: Hard, Next Move: White Solution: https://gbud.in/gmpdg24

#### 116. Mate in 2 moves

Level: Hard, Next Move: Black Solution: https://gbud.in/gmpdg24



#### 117. Mate in 2 moves

Level: Hard, Next Move: White Solution: https://gbud.in/gmpdg24

#### 118. Mate in 1 move

Level: Easy, Next Move: White Solution: https://gbud.in/gmpdg24



#### 119. Mate in 3 moves

Level: Medium, Next Move: White Level: Hard, Next Move: White Solution: https://gbud.in/gmpdg24

#### 120. Mate in 3 moves

Solution: https://gbud.in/gmpdg24



Figure 31.1: Solve other puzzles @ https://gbud.in/chsgppz

# 31.1 Play chess for free



Figure 31.2: Play chess online for free. Solve puzzles and play with friends

Play chess for free at https://gbud.in/chs

We present you a platform to play chess online with friends for free. No need to install any app. You can play chess for free without registration or login.

Simple. You can do several chess related activities.

- 1. solve chess puzzles
- 2. learn about chess
- 3. play chess with computer
- 4. play chess with friend
- 5. create your own chess games
- 6. fen viewer
- 7. fen editor
- 8. fen genera