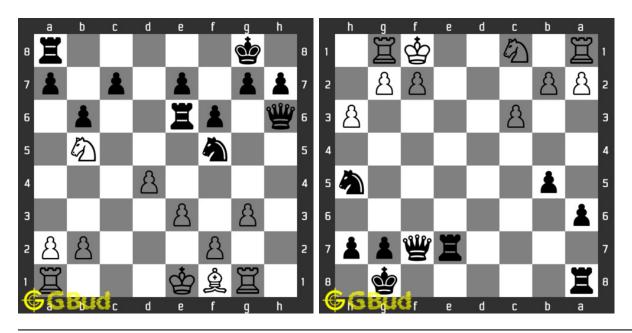

chess puzzles worksheets in pdf format. These pdf files are printable. These easy chess puzzles are for beginners since they look for easy chess exercises. Practice these easy chess problems and compare your answers with the solutions provided. These easy chess problems are fun to solve. These easy chess puzzles are from 11 to 20. These easy chess problems are a subset of kids games.

You can solve these easy chess puzzles online. Alternatively, you can also

download the easy chess puzzles in pdf which is printable. You can print these easy chess problems worksheet and solve without internet.

Previous article: « Easy Chess Puzzles 101 to 110

Next article : Easy Chess Puzzles 111 to 120  $\times$ 

Back to top Contact Us

© GBud Games 2021

# Chapter 102

# Easy Chess Puzzles 21 to 30



#### 21. Gain rook

Level: Easy, Next Move: White Solution: https://gbud.in/g597064

#### 22. Mate in 1 move

Level: Easy, Next Move: Black Solution: https://gbud.in/g597064



# 23. Will you capture the unsupported knight

Level: Easy, Next Move: Black Solution: https://gbud.in/g597064

# 24. Mate in 1 move

Level: Easy, Next Move: Whi Solution: https://gbud.in/g59



# 25. Give a discovered check to opponent

Level: Easy, Next Move: White Solution: https://gbud.in/g597064

#### 26. Mate in 2 moves

Level: Easy, Next Move: White Solution: https://gbud.in/g597064



#### 27. Avoid stale mate

Level: Easy, Next Move: White Solution: https://gbud.in/g597064

# 28. Unpin your queen

Level: Easy, Next Move: White Solution: https://gbud.in/g597064



## 29. Mate in 1 move

Level: Easy, Next M