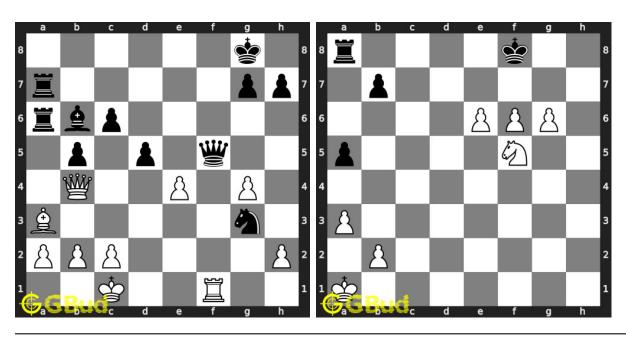

online. Alternatively, you can also download the chess endgame puzzles in pdf which is printable. You can print these chess endgame problems worksheet and solve without internet. These chess endgame puzzles are a subset of kids games.

Previous article: « Chess endgame puzzles 81 to 90

Next article : Chess fork puzzles 1 to 10  $\times$ 

Back to top Contact Us

© GBud Games 2021

# Chapter 30

# Chess endgame puzzles 101 to 110



101. Mate in 1 move

Level: Easy, Next Move: Black Solution: https://gbud.in/gf3lzs4 102. Mate in 2 moves

Level: Medium, Next Move: White Solution: https://gbud.in/gf3lzs4



#### 103. Mate in 2 moves

Level: Hard, Next Move: White Solution: https://gbud.in/gf3lzs4

#### 104. Mate in 2 moves

Level: Medium, Next Move: White Solution: https://gbud.in/gf3lzs4



#### 105. Mate in 2 moves

Level: Medium, Next Move: White Solution: https://gbud.in/gf3lzs4

#### 106. Mate in 2 moves

Level: Hard, Next Move: White Solution: https://gbud.in/gf3lzs4



#### 107. Mate in 2 moves

Level: Easy, Next Move: White Solution: https://gbud.in/gf3lzs4

#### 108. Mate in 3 moves

Level: Hard, Next Move: Black, Solution: https://gbud.in/gf3lzs4



#### 109. Mate in 3 moves

Level: Medium, Next Move: White Solution: https://gbud.in/gf3lzs4

#### 110. Mate in 3 moves

Level: Hard, Next Move: White Solution: https://gbud.in/gf3lzs4



Figure 30.1: Solve other puzzles @ https://gbud.in/chsgppz

# 30.1 Play chess for free



Figure 30.2: Play chess online for free. Solve puzzles and play with friends

Play chess for free at https://gbud.in/chs

We present you a platfo