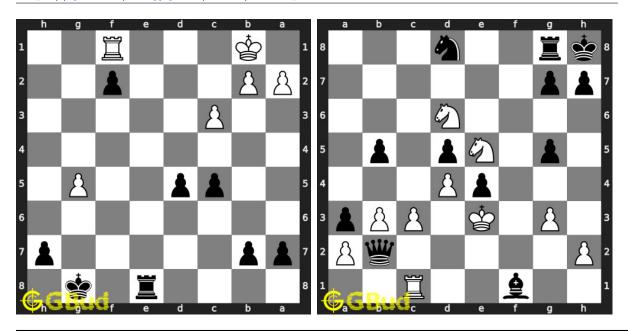

chess

.

Previous article : « Chess fork puzzles 11 to 20

Next article: Chess fork puzzles 31 to 40 »

Back to top Contact Us

 $\odot$  GBud Games 2021

# Chapter 53

# Chess fork puzzles 31 to 40



#### 31. Capture opponent's pawn in two moves

Level: Hard, Next Move: Black Solution: https://gbud.in/gxcpk84

#### 32. Mate in 2 moves

Level: Medium, Next Move: W. Solution: https://gbud.in/gxcpk



#### 33. Gain opponent's queen in two moves

Level: Medium, Next Move: White Solution: https://gbud.in/gxcpk84

#### 34. Fork and capture opponent

Level: Easy, Next Move: White Solution: https://gbud.in/gxcpk84



#### 35. Gain queen

Level: Medium, Next Move: White Level: Easy, Next Move: White Solution: https://gbud.in/gxcpk84

#### 36. Mate in 2 moves

Solution: https://gbud.in/gxcpk84



#### 37. Get a queen in 2 moves

Level: Easy, Next Move: Black Solution: https://gbud.in/gxcpk84

#### 38. Mate in 2 moves

Level: Easy, Next Move: White Solution: https://gbud.in/gxcpk84



#### 39. Give check to king and gain queen

Level: Easy, Next Move: White Solution: https://gbud.in/gxcpk84

#### 40. Gain queen in three moves

Level: Medium, Next Move: White Solution: https://gbud.in/gxcpk84



Figure 53.1: Solve other puzzles @ https://gbud.in/chsgppz

## 53.1 Play chess for free



Figure 53.2: Play chess online for free. Solve puzzles and play with friends

Play chess for free at https://gbud.in/chs

We present you a platform to play chess online with friends for free. No need to install any app. You can play chess for free without registration or login.

Simple. You can do sev