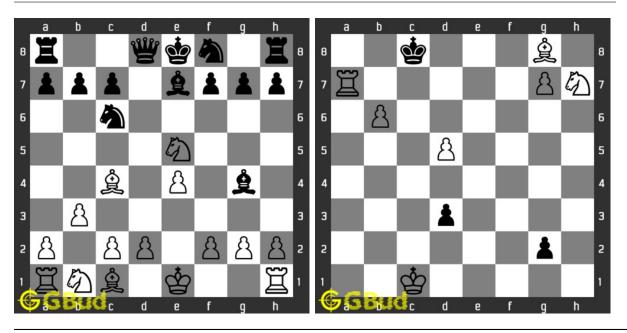

/ghgfqp4

Solve these chess endgame puzzles and improve your chess games through improvement of your chess strategies and chess tactics. You can solve these chess endgame exercises online. Alternatively, you can also download the chess endgame puzzles in pdf which is printable. You can print these chess endgame problems worksheet and solve without internet. These chess endgame puzzles are a subset of kids games.

Previous article: « Chess endgame puzzles 101 to 110

Next article : Chess endgame puzzles 111 to 120  $\times$ 

Back to top Contact Us

© GBud Games 2021

# Chapter 22

# Chess endgame puzzles 21 to 30



# 21. Mate in 3 moves

Level: Hard, Next Move: White Solution: https://gbud.in/g8038f4

## 22. Mate in 1 move

Level: Easy, Next Move: Black Solution: https://gbud.in/g8038f4



# 23. Your queen is lost. What would you do? 24. Mate in 2 moves

Level: Medium, Next Move: White Solution: https://gbud.in/g8038f4

Level: Medium, Next Move: V Solution: https://gbud.in/g803



# 25. Mate in 3 moves

Level: Hard, Next Move: White Solution: https://gbud.in/g8038f4

# 26. Mate in 3 moves

Level: Hard, Next Move: White Solution: https://gbud.in/g8038f4



#### 27. Mate in 1 move

Level: Easy, Next Move: White Solution: https://gbud.in/g8038f4

#### 28. Mate in 1 move

Level: Easy, Next Move: White Solution: https://gbud.in/g8038f4



# 29. Mate in 2 moves

Level: Medium, Next Move: White Solution: https://gbud.in/g8038f4

# 30. Mate in 3 moves

Level: Hard, Next Move: White Solution: https://gbud.in/g8038f4



Figure 22.1: Solve other puzzles @ https://gbud.in/chsgppz

# 2