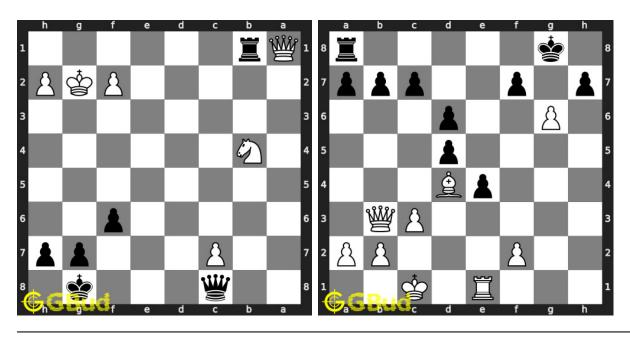

famous chess games.



Figure 29.3: Solve these Endgame puzzles 91 to 100 puzzles online or view solutions by scanning this QR code or goto the link below

## https://gbud.in/gfph3f4

Solve these chess endgame puzzles 91 to 100 and improve your chess games through improvement of your chess strategies and chess tactics. You can solve these chess endgame exercises online. Alternatively, you can also download the chess endgame puzzles in pdf which is printable. You can print these chess endgame problems worksheet and solve without internet. These chess endgame puzzles are a subset of kids games.

Previous article: « Chess endgame puzzles 81 to 90

Next article : Chess fork puzzles 1 to 10  $\times$ 

Back to top Contact Us

© GBud Games 2021

# Chapter 30

# Chess endgame puzzles 101 to 110



101. Mate in 1 move

Level: Easy, Next Move: Black Solution: https://gbud.in/gf3lzs4 102. Mate in 2 moves

Level: Medium, Next Move: White Solution: https://gbud.in/gf3lzs4



#### 103. Mate in 2 moves

Level: Hard, Next Move: White Solution: https://gbud.in/gf3lzs4

#### 104. Mate in 2 moves

Level: Medium, Next Move: White Solution: https://gbud.in/gf3lzs4



#### 105. Mate in 2 moves

Level: Medium, Next Move: White Solution: https://gbud.in/gf3lzs4

#### 106. Mate in 2 moves

Level: Hard, Next Move: White Solution: https://gbud.in/gf3lzs4



#### 107. Mate in 2 moves

Level: Easy, Next Move: White Solution: https://gbud.in/gf3lzs4

#### 108. Mate in 3 moves

Level: Hard, Next Move: Black, Solution: https://gbud.in/gf3lzs4



#### 109. Mate in 3 moves

Level: Medium, Next Move: White