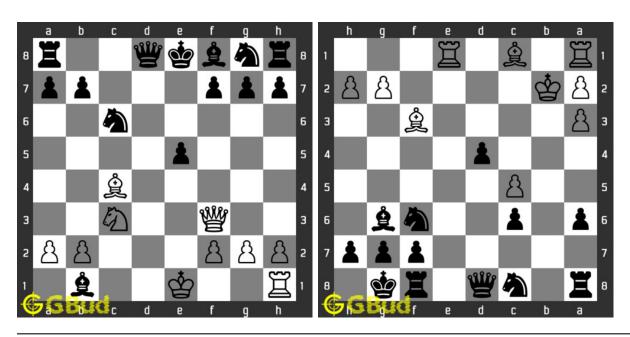

ess is used to define the formation of two pieces. The formation of pieces in a file, rank or a diagonal without any other pieces in between is called a battery.

Queen, Rook and a bishop can be used to form the battery.

Previous article: « Chess battery puzzles 41 to 50

Next article : Chess bishop puzzles 1 to 10  $\times$ 

Back to top Contact Us

© GBud Games 2021

# Chapter 10

# Mate in 1 move puzzles 1 to 10



1. Checkmate in one move

Level: Easy, Next Move: White Solution: https://gbud.in/g4z6dm4

2. Checkmate in one move

Level: Easy, Next Move: White Solution: https://gbud.in/g4z6dm4



#### 3. Checkmate in one move

Level: Easy, Next Move: White Solution: https://gbud.in/g4z6dm4

#### 4. Check mate in one move

Level: Easy, Next Move: White Solution: https://gbud.in/g4z6dm4



#### 5. Take advantage of opponents mistake 6. Mate in 1 move

Level: Easy, Next Move: White Solution: https://gbud.in/g4z6dm4

Level: Easy, Next Move: Black Solution: https://gbud.in/g4z6dm4



#### 7. Your queen is lost. What would you do?

Level: Medium, Next Move: White Solution: https://gbud.in/g4z6dm4

#### 8. Mate in 1 move

Level: Easy, Next Move: White Solution: https://gbud.in/g4z6d



#### 9. Mate in 1 move

Level: Easy, Next Move: White Solution: https://gbud.in/g4z6dm4

#### 10. Mate in 1 move

Level: Easy, Next Move: Black Solution: https://gbud.in/g4z6dm4



Figure 10.1: Solve other puzzles @ https://gbud.in/chsgppz

## 10.1 Play chess for free



Figure 10.2: Play chess online for free. Solve puzzles and play with friends

Play chess for free at https://gbud.in/chs

We pr