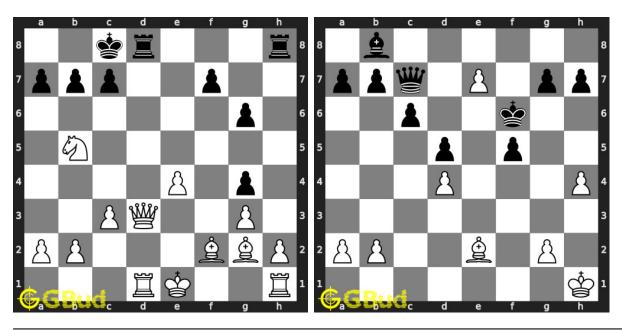

games through improvement of your chess strategies and chess tactics. You can solve these chess battery puzzles online. Alternatively, you can also download the chess battery puzzles in pdf which is printable. You can print these chess battery problems worksheet and solve without internet. These chess battery puzzles are a subset of kids games.

The term battery in chess is used to define the formation of two pieces. The formation of pieces in a file, rank or a diagonal without any other pieces in between is called a battery.

Queen, Rook and a bishop can be used to form the battery.

Previous article : « Chess battery puzzles 1 to 10  $\,$ 

Next article : Chess battery puzzles 21 to 30  $\times$ 

Back to top Contact Us

© GBud Games 2021

## Chapter 6

# Chess battery puzzles 21 to 30



#### 21. Mate in 3 moves

Level: Hard, Next Move: White Solution: https://gbud.in/g6xhkj4

#### 22. Give check to king and gain queen

Level: Easy, Next Move: White Solution: https://gbud.in/g6xhkj4



### 23. Gain queen

Level: Hard, Next Move: White Solution: https://gbud.in/g6xhkj4

#### 24. Mate in 3 moves

Level: Hard, Next Move: White Solution: https://gbud.in/g6xhkj4



#### 25. Mate in 3 moves

Level: Hard, Next Move: White Solution: https://gbud.in/g6xhkj4

#### 26. Mate in 2 moves

Level: Medium, Next Move: White Solution: https://gbud.in/g6xhkj4



#### 27. Mate in 1 move

Level: Easy, Next Move: White Solution: https://gbud.in/g6xhkj4

#### 28. Mate in 2 moves

Level: Medium, Next Move: White Solution: https://gbud.in/g6xhkj4



#### 29. Mate in 2 moves

Level: Hard, Next Mov