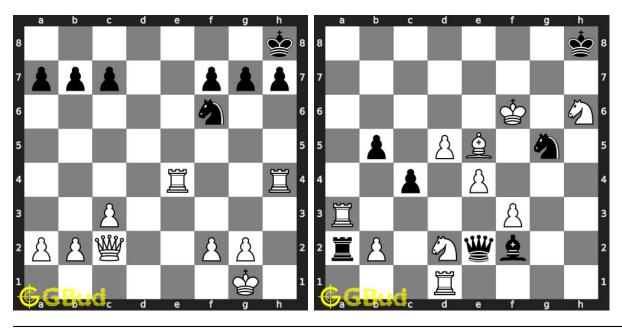

puzzles are a subset of kids games.

Previous article: « Chess endgame puzzles 1 to 10

Next article : Chess endgame puzzles 11 to 20  $\times$ 

Back to top Contact Us

© GBud Games 2021

# Chapter 31

# Chess endgame puzzles 111 to 120



#### 111. Mate in 1 move

Level: Easy, Next Move: White Solution: https://gbud.in/gmpdg24

#### 112. Mate in 1 move

Level: Easy, Next Move: White Solution: https://gbud.in/gmpdg24



#### 113. Mate in 2 moves

Solution: https://gbud.in/gmpdg24

#### 114. Mate in 2 moves

Level: Medium, Next Move: White Level: Medium, Next Move: White Solution: https://gbud.in/gmpdg24



#### 115. Mate in 2 moves

Level: Hard, Next Move: White Solution: https://gbud.in/gmpdg24

#### 116. Mate in 2 moves

Level: Hard, Next Move: Black Solution: https://gbud.in/gmpdg24



#### 117. Mate in 2 moves

Level: Hard, Next Move: White Solution: https://gbud.in/gmpdg24

#### 118. Mate in 1 move

Level: Easy, Next Move: White Solution: https://gbud.in/gmpdg24



#### 119. Mate in 3 moves

Level: Medium, Next Move: White Level: Hard, Next Move: White Solution: https://gbud.in/gmpdg24

#### 120. Mate in 3 moves

Solution: https://gbud.in/gmpdg24



Figure 31.1: Solve other puzzles @ https://gbud.in/chsgppz

# 31.1 Play chess for free



Figure 31.2: Play chess online for free. Solve puzzles and play with friends

Play chess for free at https://gbud.in/chs

We present you a platform to play chess online with friends for free. No need to install any app. You can play chess for free without registration or login.

Simple. You can do several chess related activities.

-