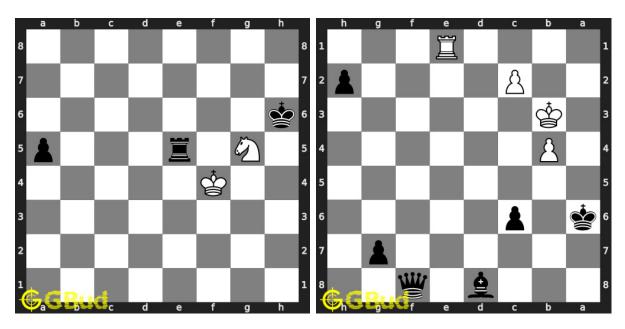

# 61. Gain rook

Level: medium, Next Move: White Solution: https://gbud.in/g5mkqm4

#### 62. Gain opponent's rook

Level: medium, Next Move: White Solution: https://gbud.in/g5mkqm4



#### 63. Gain queen in 2 moves

Level: medium, Next Move: Black Solution: https://gbud.in/g5mkqm4

#### 64. Gain opponent's queen

Level: easy, Next Move: Black Solution: https://gbud.in/g5mkqm4



#### 65. Gain opponent's queen in 2 moves

Level: medium, Next Move: White Solution: https://gbud.in/g5mkqm4

#### 66. Gain opponent's rook by a kn

Level: easy, Next Move: Black Solution: https://gbud.in/g5mkqm4



## 67. Gain opponent's queen in 2 moves

Level: medium, Next Move: White Solution: https://gbud.in/g5mkqm4

## 68. Gain opponent's rook

Level: easy, Next Move: Black Solution: https://gbud.in/g5mkqm4



#### 69. Gain opponent's rook

Level: medium, Next Move: White Solution: https://gbud.in/g5mkqm4

## 70. Remove opponent's rook

Level: hard, Next Move: Black Solution: https://gbud.in/g5mkqm4



Figure 63.1: Solve other puzzles @ https://gbud.in/chsgppz

## 63.1 Play chess for free



Figure 63.2: Play chess online for free. Solve puzzles and play with friends

Play chess for free at https://gbud.in/chs

We present you a platform to play chess online with friends for free. No need to install any app. You can play chess for free without registration or login.

Simple. You can do several chess related activities.

- 1. solve chess puzzles
- 2. learn about chess
- 3. play chess with computer
- 4. play chess with friend
- 5. create your own chess games
- 6. fen viewer
- 7. fen editor
- 8. f