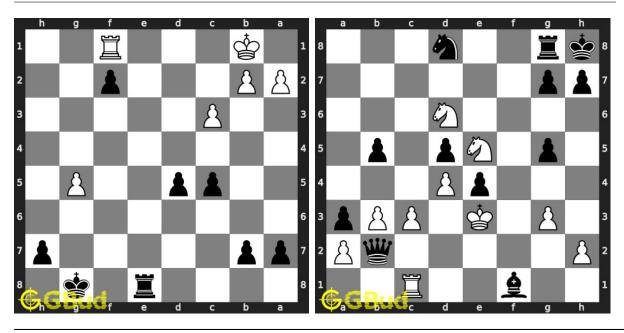

crifice puzzles 71 to 80 and improve your chess games through improvement of your chess strategies and chess tactics. You can solve these chess sacrifice excercises online. Alternatively, you can also download the chess sacrifice puzzles in pdf which is printable. You can print these chess sacrifice problems worksheet and solve without internet. These chess sacrifice puzzles are a subset of kids games.

Previous article: « Chess sacrifice puzzles 61 to 70

Next article : Chess sacrifice puzzles 81 to 90  $\times$ 

Back to top Contact Us

© GBud Games 2021

# Chapter 84

# Chess sacrifice puzzles 81 to 90



#### 81. Mate in 2 moves

Level: Easy, Next Move: White Solution: https://gbud.in/g5b4lb4

#### 82. Mate in 2 moves

Level: Medium, Next Move: Black Solution: https://gbud.in/g5b4lb4



#### 83. Get a queen in 2 moves

Level: Easy, Next Move: Black Solution: https://gbud.in/g5b4lb4

#### 84. Mate in 2 moves

Level: Easy, Next Move: White Solution: https://gbud.in/g5b4lb4



#### 85. Mate in 2 moves

Level: Medium, Next Move: White Solution: https://gbud.in/g5b4lb4

#### 86. Mate in 3 moves

Level: Hard, Next Move: White Solution: https://gbud.in/g5b4lb4



#### 87. Give check to king and gain queen

Level: Easy, Next Move: White Solution: https://gbud.in/g5b4lb4

### 88. Gain queen in three moves

Level: Medium, Next Move: White Solution: https://gbud.in/g5b4lb4



#### 89. Gain queen

Level: Hard, Next Move: White Solution: https://gbud.in/g5b4lb4

#### 90. Mate in 3 moves

Level: Hard, Next Move: White Solution: https://gbud.in/g5b4lb4



Figure 84.1: Solve other puzz