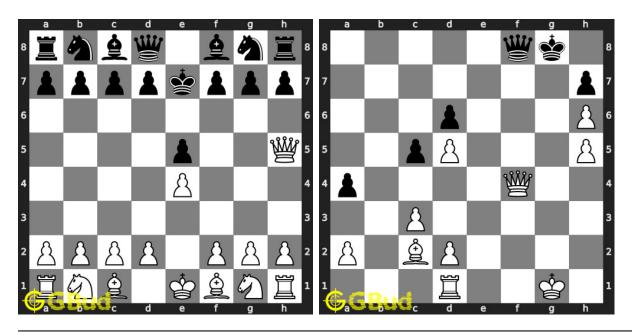

ess games.



Figure 31.3: Solve these Endgame puzzles 111 to 120 puzzles online or view solutions by scanning this QR code or goto the link below

## https://gbud.in/gmpdg24

Solve these chess endgame puzzles 111 to 120 and improve your chess games through improvement of your chess strategies and chess tactics. You can solve these chess endgame exercises online. Alternatively, you can also download the chess endgame puzzles in pdf which is printable. You can print these chess endgame problems worksheet and solve without internet. These chess endgame puzzles are a subset of kids games.

Previous article: « Chess endgame puzzles 11 to 20

Next article : Chess endgame puzzles 121 to 130  $\times$ 

Back to top Contact Us

© GBud Games 2021

## Chapter 32

# Chess endgame puzzles 121 to 130



### 121. Mate in 1 move

Level: Easy, Next Move: White Solution: https://gbud.in/gwlbd74

### 122. Mate in 3 moves

Level: Medium, Next Move: White Solution: https://gbud.in/gwlbd74



### 123. Mate in 4 moves

Level: Hard, Next Move: White Solution: https://gbud.in/gwlbd74

### 124. Mate in 2 moves

Level: Easy, Next Move: White Solution: https://gbud.in/gwlbd74



### 125. Mate in 2 moves

Level: Medium, Next Move: Black Level: Hard, Next Move: Black Solution: https://gbud.in/gwlbd74

### 126. Mate in 3 moves

Solution: https://gbud.in/gwlbd74



### 127. Mate in 1 move

Level: Easy, Next Move: Black Solution: https://gbud.in/gwlbd74

### 128. Capture opponent's pawn in two mo

Level: Hard, Next Move: Black Solution: https://gbud.in/gwlbd74



### 129. Mate in 1 move

Level: Easy, Next