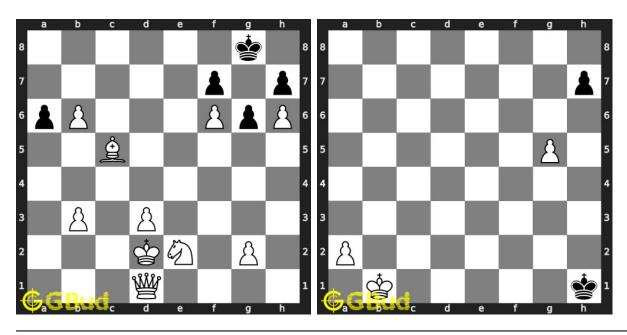

n promotion puzzles online. Alternatively, you can also download the promotion puzzles in pdf which is printable. You can print these promotion problems worksheet and solve without internet. These pawn promotion puzzles are a subset of kids games.

Pawns are given a chance to become a higher value piece, once they reach the last square in their file. The options available for promotion are queen, rook, knight or bishop. You should be careful which piece you are promoting into, since some promotion leads to stalemate. Promotion of pawns is really useful during endgames.

Previous article: « Medium Chess Puzzles 91 to 100

Next article : Pawn promotion puzzles in chess 11 to 20  $\times$ 

Back to top Contact Us

© GBud Games 2021

## Chapter 143

# Pawn promotion puzzles in chess 11 to 20



#### 11. Mate in 2 moves

Level: Medium, Next Move: White Level: Hard, Next Move: White Solution: https://gbud.in/g72q524

12. Which are the best 5 moves next

Solution: https://gbud.in/g72q524



#### 13. Mate in 2 moves

Level: Medium, Next Move: Black Level: Hard, Next Move: White Solution: https://gbud.in/g72q524

#### 14. Mate in 6 moves

Solution: https://gbud.in/g72q524



#### 15. Mate in 1 move

Level: Easy, Next Move: White Solution: https://gbud.in/g72q524

#### 16. Gain rook

Level: Medium, Next Move: Black Solution: https://gbud.in/g72q524



#### 17. How will you promote your pawn?

Level: Hard, Next Move: White Solution: https://gbud.in/g72q524

#### 18. Get a queen in 5 moves

Level: Hard, Next Move: White Solution: https://gbud.in/g72q524



#### 19. Stop opponent's prom