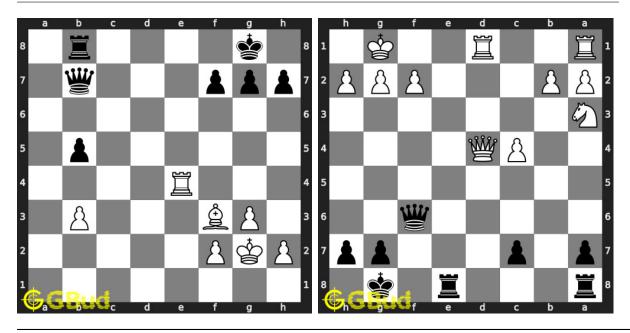

crifice puzzles 31 to 40 and improve your chess games through improvement of your chess strategies and chess tactics. You can solve these chess sacrifice excercises online. Alternatively, you can also download the chess sacrifice puzzles in pdf which is printable. You can print these chess sacrifice problems worksheet and solve without internet. These chess sacrifice puzzles are a subset of kids games.

Previous article: « Chess sacrifice puzzles 21 to 30

Next article : Chess sacrifice puzzles 41 to 50  $\times$ 

Back to top Contact Us

© GBud Games 2021

# Chapter 80

# Chess sacrifice puzzles 41 to 50



#### 41. Mate in 4 moves

Level: Hard, Next Move: White Solution: https://gbud.in/gg1ckl4

#### 42. Mate in 2 moves

Level: Medium, Next Move: White Solution: https://gbud.in/gg1ckl4



#### 43. Sacrifice your rook

Level: Easy, Next Move: White Solution: https://gbud.in/gg1ckl4

#### 44. Gain Queen

Level: Medium, Next Move: Black Solution: https://gbud.in/gg1ckl4



#### 45. Mate in 4 moves

Level: Hard, Next Move: White Solution: https://gbud.in/gg1ckl4

#### 46. Mate in 2 moves

Level: Medium, Next Move: Black Solution: https://gbud.in/gg1ckl4



## 47. Mate in 3 moves

Level: Medium, Next Move: White Solution: https://gbud.in/gg1ckl4

#### 48. Stalemate and draw

Level: Hard, Next Move: White Solution: https://gbud.in/gg1ckl4



#### 49. Mate in 2 moves

Level: Medium, Next Move: White Solution: https://gbud.in/gg1ckl4

#### 50. Mate in 3 moves

Level: Hard, Next Move: White Solution: https://gbud.in/gglckl4



Figure 80.1: Solve other puzzles @ https://gbud.in/chs