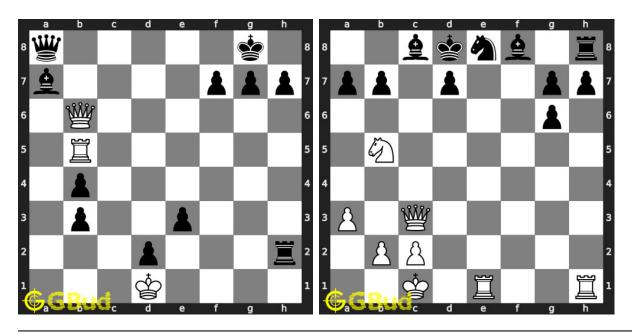

Figure 77.3: Solve these Chess sacrifice puzzles 11 to 20 puzzles online or view solutions by scanning this QR code or goto the link below

## https://gbud.in/gld3hy4

Solve these chess sacrifice puzzles and improve your chess games through improvement of your chess strategies and chess tactics. You can solve these chess sacrifice excercises online. Alternatively, you can also download the chess sacrifice puzzles in pdf which is printable. You can print these chess sacrifice problems worksheet and solve without internet. These chess sacrifice puzzles are a subset of kids games.

Previous article: « Chess sacrifice puzzles 101 to 110

Next article : Chess sacrifice puzzles 111 to 120  $\times$ 

Back to top Contact Us

© GBud Games 2021

# Chapter 78

# Chess sacrifice puzzles 21 to 30



#### 21. Avoid checkmate in 2 moves 22. Mate in 2 moves

Level: Hard, Next Move: White Solution: https://gbud.in/g9k8cn4

Level: Medium, Next Move: White Solution: https://gbud.in/g9k8cn4



#### 23. Avoid stale mate

Level: Easy, Next Move: White Solution: https://gbud.in/g9k8cn4

#### 24. Mate in 2 moves

Level: Medium, Next Move: White Solution: https://gbud.in/g9k8cn4



#### 25. Mate in 2 moves

Level: Hard, Next Move: White Solution: https://gbud.in/g9k8cn4

#### 26. Mate in 2 moves

Level: Medium, Next Move: Black Solution: https://gbud.in/g9k8cn4



#### 27. Mate in 3 moves

Level: Hard, Next Move: White Solution: https://gbud.in/g9k8cn4

#### 28. Gain queen

Level: Hard, Next Move: White Solution: https://gbud.in/g9k8cn4



#### 29. Mate in 2 moves

Level: Medium, Next Move: Whi