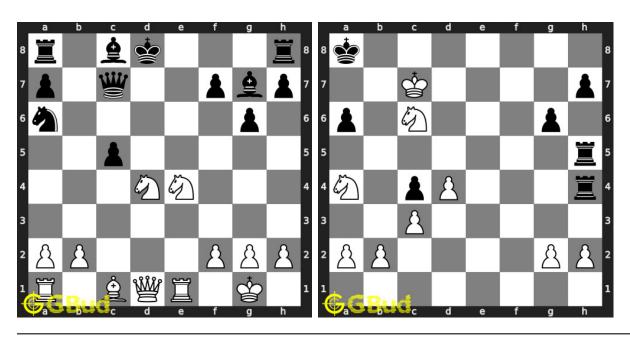

lems worksheet and solve without internet. These chess knight puzzles are a subset of kids games.

The knight has a S shaped head on top. Each player has two knights. Knights and bishops are normally considered equal.

Previous article : « Chess knight puzzles 11 to 20

Next article: Chess knight puzzles 31 to 40 »

Back to top Contact Us

© GBud Games 2021

## Chapter 235

# Chess knight puzzles 31 to 40



31. Gain opponent's rook by a knight fork

Level: easy, Next Move: Black Solution: https://gbud.in/gh2hj34 32. Gain opponent's queen in

Level: medium, Next Move: Whis Solution: https://gbud.in/gh2hj3



#### 33. Mate in 3 moves

Level: hard, Next Move: Black Solution: https://gbud.in/gh2hj34

#### 34. Mate in 2 moves

Level: medium, Next Move: White Solution: https://gbud.in/gh2hj34



#### 35. Mate in 3 moves

Level: hard, Next Move: White Solution: https://gbud.in/gh2hj34

#### 36. Mate in 1 move

Level: easy, Next Move: White Solution: https://gbud.in/gh2hj34



#### 37. Mate in 4 moves

Level: hard, Next Move: White Solution: https://gbud.in/gh2hj34

#### 38. Mate in 2 moves

Level: medium, Next Move: Black Solution: https://gbud.in/gh2hj34



#### 39. Gain opponent's rook

Level: medium, Next Move: White Solution: https://gbud.in/gh2hj34

#### 40. Gain opponent's queen in 2 moves

Level: hard, Next Move: White Solution: https://gbud.in/gh2hj34



Figure 235.1: Solve other puzzles @ https://gbud.in/chsgppz

## 235.1 Play chess for free



Figure 235.2: Play chess online for free. Solve puzzles and play with friends

Play chess for free at https://gbud.in/chs

We pr