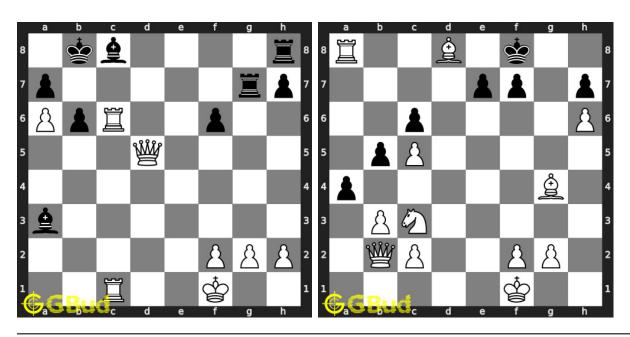

natively, you can also download the chess sacrifice puzzles in pdf which is printable. You can print these chess sacrifice problems worksheet and solve without internet. These chess sacrifice puzzles are a subset of kids games.

Previous article: « Chess sacrifice puzzles 151 to 160

Next article : Chess sacrifice puzzles 31 to 40  $\times$ 

Back to top Contact Us

© GBud Games 2021

# Chapter 79

# Chess sacrifice puzzles 31 to 40



#### 31. Gain Bishop

Level: Easy, Next Move: White Solution: https://gbud.in/glt1lv4

#### 32. Mate in 2 moves

Level: Medium, Next Move: White Solution: https://gbud.in/glt1lv4



#### 33. Mate in 4 moves

Level: Hard, Next Move: White Solution: https://gbud.in/glt1lv4

#### 34. Gain rook

Level: Medium, Next Move: Black Solution: https://gbud.in/glt1lv4



#### 35. Mate in 3 moves

Level: Hard, Next Move: White Solution: https://gbud.in/glt1lv4

#### 36. Mate in 3 moves

Level: Hard, Next Move: White Solution: https://gbud.in/glt1lv4



### 37. Will you capture the hanging bishop?

Level: Medium, Next Move: White Solution: https://gbud.in/glt1lv4

#### 38. Get a queen in 5 moves

Level: Hard, Next Move: White Solution: https://gbud.in/glt1lv4



#### 39. Mate in 3 moves

Level: Hard, Next Move: White Solution: https://gbud.in/glt1lv4

#### 40. Mate in 2 moves

Level: Medium, Next Move: White Solution: https://gbud.in/glt1lv4



Figure 79.1: Solve other puzzles @ https://gbud.in/chsgppz

# 79.1 Play chess for free



Figure 79.2: Play chess online for free. Solve puzzles and play with friends

Play chess for free at https://gbud.in/chs

We