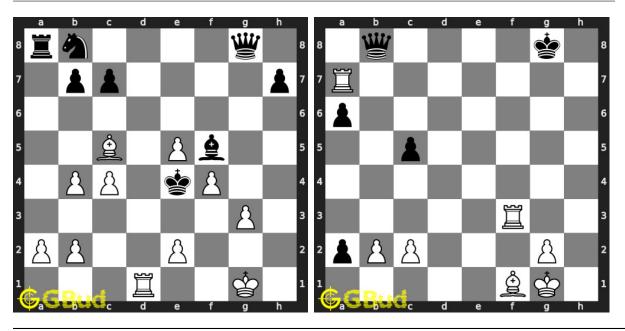

King and Queen. Bishop is weaker than the rook.

Previous article: « Chess bishop puzzles 21 to 30

Next article: Chess bishop puzzles 41 to 50 »

Back to top Contact Us

 $\odot$  GBud Games 2021

## Chapter 243

# Chess bishop puzzles 41 to 50



## 41. Mate in 3 moves

Level: hard, Next Move: Black Solution: https://gbud.in/gjpml34

#### 42. Mate in 3 moves

Level: hard, Next Move: White Solution: https://gbud.in/gjpml34



#### 43. Mate in 3 moves

Level: hard, Next Move: White Solution: https://gbud.in/gjpml34

#### 44. Mate in 2 moves

Level: medium, Next Move: Black Solution: https://gbud.in/gjpml34



## 45. Mate in 3 moves

Level: hard, Next Move: Black Solution: https://gbud.in/gjpml34

#### 46. Mate in 2 moves

Level: medium, Next Move: Black Solution: https://gbud.in/gjpml34



## 47. Gain opponent's queen in 3 moves 48. M

Level: hard, Next Move: White Solution: https://gbud.in/gjpml34

## 48. Mate in 2 moves

Level: medium, Next Move: White Solution: https://gbud.in/gjpml34



## 49. Mate in 1 move

Level: easy, Next Move: White Solution: https://gbud.in/gjpml34

#### 50. Mate in 3 moves

Level: hard, Next Move: White Solution: https://gbud.in/gjpml34



Figure 243.1: Solve other puzzles @ https://gbud.in/chsgppz



Figure 243.2: Play chess online for free. Solve puzzles and play with friends

Play chess for free at https://gbud.in/chs

We present you a platform to play chess online with friends for free. No need to install any app. You can play chess for free without registration or login.

- 1. solve chess puzzles
- 2. learn about chess
- 3. play chess with