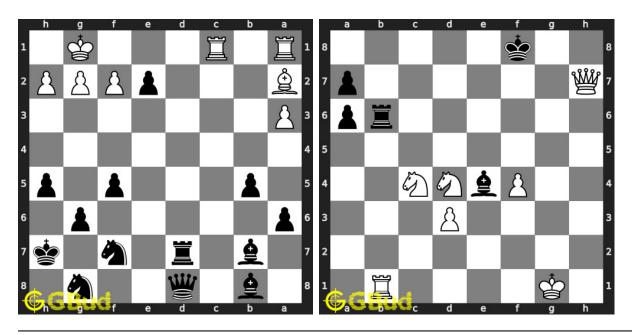

ess games.



Figure 37.3: Solve these Endgame puzzles 171 to 180 puzzles online or view solutions by scanning this QR code or goto the link below

### https://gbud.in/g5j7vs4

Solve these chess endgame puzzles 171 to 180 and improve your chess games through improvement of your chess strategies and chess tactics. You can solve these chess endgame exercises online. Alternatively, you can also download the chess endgame puzzles in pdf which is printable. You can print these chess endgame problems worksheet and solve without internet. These chess endgame puzzles are a subset of kids games.

Previous article: « Chess endgame puzzles 161 to 170

Next article : Chess endgame puzzles 181 to 190  $\gg$ 

Back to top Contact Us

© GBud Games 2021

## Chapter 38

# Chess endgame puzzles 181 to 190



181. Mate in 3 moves

Level: Hard, Next Move: Black Solution: https://gbud.in/g5691b4 182. Mate in 4 moves

Level: Hard, Next Move: White Solution: https://gbud.in/g5691b4



#### 183. Mate in 3 moves

Level: Hard, Next Move: Black Solution: https://gbud.in/g5691b4

#### 184. Mate in 1 move

Level: Easy, Next Move: White Solution: https://gbud.in/g5691b4



#### 185. Mate in 2 moves

Level: Medium, Next Move: White Solution: https://gbud.in/g5691b4

#### 186. Mate in 3 moves

Level: Hard, Next Move: Black Solution: https://gbud.in/g5691b4



#### 187. Mate in 1 move

Level: Easy, Next Move: White Solution: https://gbud.in/g5691b4

#### 188. Mate in 2 moves

Level: Medium, Next Move: White Solution: https://gbud.in/g5691b4



#### 189. Mate in 4 moves

Level: Hard, Next Move: White Soluti