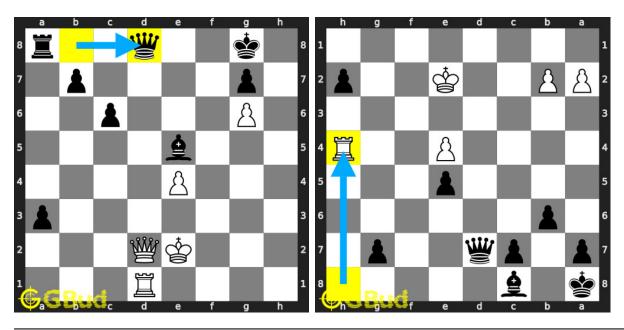

games through improvement of your chess strategies and chess tactics. You can solve these chess battery puzzles online. Alternatively, you can also download the chess battery puzzles in pdf which is printable. You can print these chess battery problems worksheet and solve without internet. These chess battery puzzles are a subset of kids games.

The term battery in chess is used to define the formation of two pieces. The formation of pieces in a file, rank or a diagonal without any other pieces in between is called a battery.

Queen, Rook and a bishop can be used to form the battery.

Previous article : « Chess battery puzzles 21 to 30  $\,$ 

Next article : Chess battery puzzles 41 to 50  $\times$ 

Back to top Contact Us

© GBud Games 2021

# Chapter 8

# Chess battery puzzles 41 to 50



#### 41. Mate in 2 moves

Level: medium, Next Move: White Level: hard, Next Move: Black Solution: https://gbud.in/gc252w4

42. Promote your pawn to a queen in 3

Solution: https://gbud.in/gc252w4



#### 43. Mate in 2 moves

Level: medium, Next Move: White Level: medium, Next Move: Black Solution: https://gbud.in/gc252w4

#### 44. Mate in 3 moves

Solution: https://gbud.in/gc252w4



#### 45. Mate in 2 moves

Level: medium, Next Move: White Solution: https://gbud.in/gc252w4

#### 46. Mate in 1 move

Level: easy, Next Move: White Solution: https://gbud.in/gc252w4



#### 47. Mate in 2 moves

Level: medium, Next Move: White Level: medium, Next Move: White Solution: https://gbud.in/gc252w4

#### 48. Mate in 2 moves

Solution: https://gbud.in/gc252w4



#### 49. Mate in 2 moves

Level: mediu