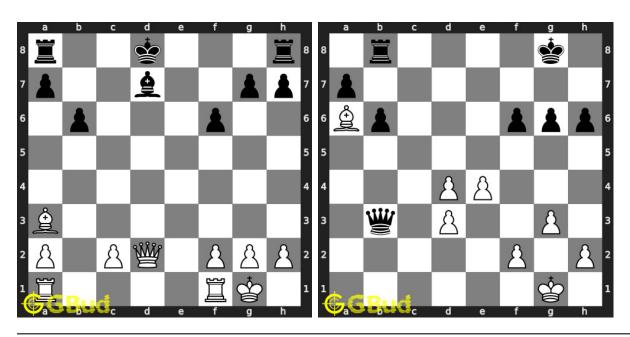

an also download the Mate in 4 moves puzzles in pdf which is printable. You can print these Mate in 4 moves problems worksheet and solve without internet. These mate in 4 chess puzzles are a subset of kids games.

Previous article: « Mate in 4 moves puzzles 1 to 10

Next article : Medium Chess Puzzles 1 to 10  $\times$ 

Back to top Contact Us

© GBud Games 2021

# Chapter 200

# Chess terminology puzzles 1 to 10



## 1. Attack king and rook at the same time

Level: Easy, Next Move: White Solution: https://gbud.in/g31c5t4

## 2. Do a pawn fork

Level: Easy, Next Move: Black Solution: https://gbud.in/g31c5t4



## 3. Mate in 3 moves

Level: Hard, Next Move: Black Solution: https://gbud.in/g31c5t4

## 4. Undermine the knight

Level: Easy, Next Move: White Solution: https://gbud.in/g31c5t4



## 5. Form a battery of queen and rook along d file 6. Gain queen through

Level: Easy, Next Move: White Solution: https://gbud.in/g31c5t4

Level: Easy, Next Move: Solution: https://gbud.in/



## 7. Gain bishop

Level: Easy, Next Move: White Solution: https://gbud.in/g31c5t4

## 8. Gain queen through a pin in two move

Level: Easy, Next Move: White Solution: https://gbud.in/g31c5t4



## 9. Do a bishop fork

Level: Easy, Next Move: White Solution: https://gbud.in/g31c5t4

## 10. Give check and gain queen

Level: Easy, Next Move: Black Solution: https://gbud.in/g31c5t4



Figure 200.1: Solve other puzzles @ https://gbud.in/chsgppz

## 200.1 Play chess for free



Figure 200.2: Play chess online for free. Solve puzzles and play with friends

Play chess for free at https://gbud.in/chs

We