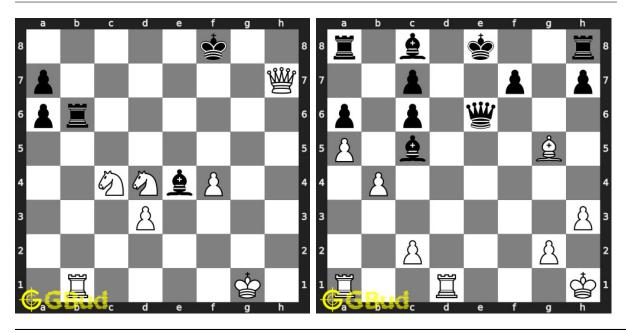

- 20. King and two bishops mate
- 21. King and two knights mate
- 22. Ladder mate
- 23. Legal's mate
- 24. Lolli's mate
- 25. Max Lange's mate
- 26. Mayet's mate
- 27. Morphy's mate
- 28. Opera mate
- 29. David and Goliath mate
- 30. Pillsbury's mate
- 31. Queen mate
- 32. Reti's mate
- 33. Rook mate orbox mate
- 34. Smothered mate
- 35. Suffocation mate
- 36. Swallow's tail mate
- 37. Triangle mate
- 38. Vukovic's mate

Previous article : « Checkmate puzzles 51 to 60

Next article : Checkmate puzzles 71 to 80  $\times$ 

Back to top Contact Us

© GBud Games 2021

## Chapter 184

# Checkmate puzzles 71 to 80



#### 71. Mate in 1 move

Level: easy, Next Move: White Solution: https://gbud.in/gn80bk4

#### 72. Mate in 3 moves

Level: hard, Next Move: Black Solution: https://gbud.in/gn80bk4



#### 73. Mate in 4 moves

Level: hard, Next Move: White Solution: https://gbud.in/gn80bk4

#### 74. Mate in 1 move

Level: easy, Next Move: White Solution: https://gbud.in/gn80bk4



#### 75. Mate in 4 moves

Level: hard, Next Move: White Solution: https://gbud.in/gn80bk4

#### 76. Mate in 1 move

Level: easy, Next Move: White Solution: https://gbud.in/gn80bk4



#### 77. Mate in 1 move

Level: easy, Next Move: White Solution: https://gbud.in/gn80bk4 Solution: https://gbud.in/gn80bk4

#### 78. Mate in 2 moves

Level: medium, Next Move: Black



#### 79. Mate in 4 moves

Level: hard, Next Move: White Solution: https://gbud.in/gn80bk4

#### 80. Mate in 1 move

Level: easy, Next Move: White Solution: https://gbud.in/gn80bk4



Figure 184.1: Solve other puzzles @ https://gbud.in/chsgppz

##