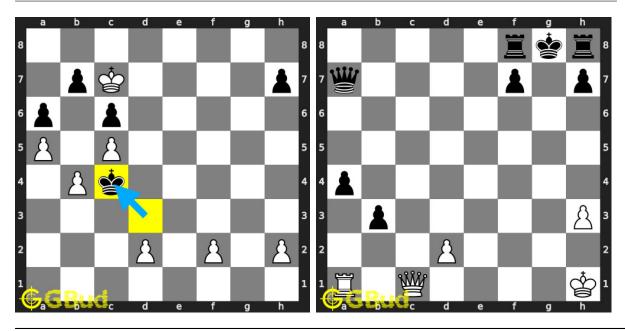

t and solve without internet. These chess strategy puzzles are a subset of kids games.

These puzzles target different chess strategies such as discovered attack, discovered double attack, fourpawns attack, stonewall attack, trompowsky attack, undermining, windmill, xray, normal, Richter-Rauzer attack, Sozin attack, desparado, overloading, squeeze, swindle, zugzwang, zwischenschach and zwischenzug.

Previous article : « Chess strategy puzzles 231 to 240  $\,$ 

Next article: Chess strategy puzzles 251 to 260 »

Back to top Contact Us

© GBud Games 2021

# Chapter 172

# Chess strategy puzzles 251 to 260



### 251. Mate in 2 moves

Level: medium, Next Move: White Level: medium, Next Move: Black Solution: https://gbud.in/g5fkkt4

### 252. Mate in 3 moves

Solution: https://gbud.in/g5fkkt4



### 253. Free the a file for your pawn 2

Level: hard, Next Move: White Solution: https://gbud.in/g5fkkt4

### 254. Mate in 2 moves

Level: medium, Next Move: White Solution: https://gbud.in/g5fkkt4



### 255. Mate in 3 moves

Level: hard, Next Move: Black Solution: https://gbud.in/g5fkkt4

### 256. Mate in 2 moves

Level: medium, Next Move: White Solution: https://gbud.in/g5fkkt4



### 257. Mate in 4 moves

Level: hard, Next Move: White Solution: https://gbud.in/g5fkkt4

### 258. Opponent missed a checkmate. Wha

Level: easy, Next Move: Black Solution: https://gbud.in/g5fkkt4



### 259. Mate in 2 moves

Level: medium, Next Move: White Solution: https://gbud.in/g5fkkt4

### 260. Mate in 2 moves

Level: hard, Next Move: Black Solution: https://gbud.in/g5fkkt4



Figure 172.1: Solve oth