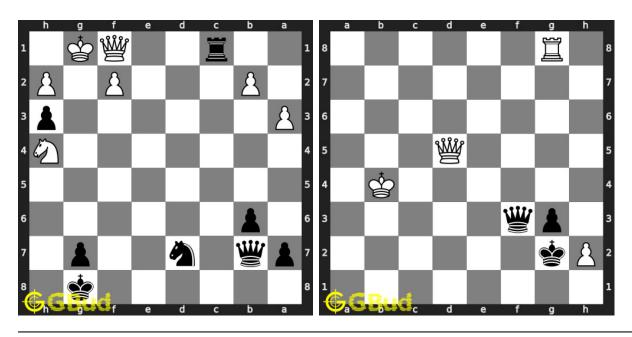

ese chess strategy puzzles online. Alternatively, you can also download the chess strategy puzzles in pdf which is printable. You can print these chess strategy problems worksheet and solve without internet. These chess strategy puzzles are a subset of kids games.

These puzzles target different chess strategies such as discovered attack, discovered double attack, fourpawns attack, stonewall attack, trompowsky attack, undermining, windmill, xray, normal, Richter-Rauzer attack, Sozin attack, desparado, overloading, squeeze, swindle, zugzwang, zwischenschach and zwischenzug.

Previous article : « Chess strategy puzzles 181 to 190  $\,$ 

Next article : Chess strategy puzzles 201 to 210  $\times$ 

Back to top Contact Us

© GBud Games 2021

# Chapter 167

# Chess strategy puzzles 201 to 210



201. Mate in 2 moves

Level: medium, Next Move: Black Solution: https://gbud.in/gdky674

202. Gain opponent's queen

Level: easy, Next Move: White Solution: https://gbud.in/gdky674



#### 203. Gain opponent's queen in 2 moves

Level: hard, Next Move: White Solution: https://gbud.in/gdky674

**204.** Stop opponent's promotion Level: medium, Next Move: White Solution: https://gbud.in/gdky674



#### 205. Mate in 3 moves

Level: hard, Next Move: Black Solution: https://gbud.in/gdky674

206. Gain opponent's queen in 2 moves

Level: easy, Next Move: White Solution: https://gbud.in/gdky674



## 207. Mate in 2 moves

Level: medium, Next Move: Black Level: hard, Next Move: White Solution: https://gbud.in/gdky674

#### 208. Mate in 3 moves

Solution: https://gbud.in/gdky674



#### 209. Mate in