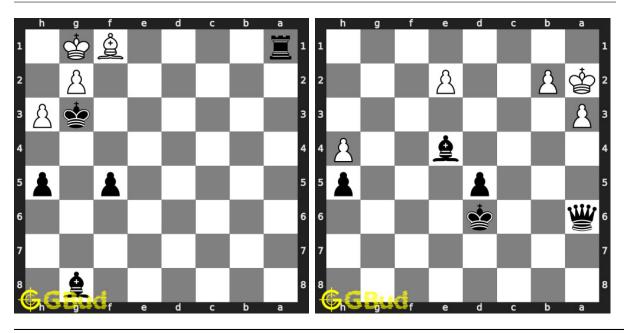

lve without internet. These chess strategy puzzles are a subset of kids games.

These puzzles target different chess strategies such as discovered attack, discovered double attack, fourpawns attack, stonewall attack, trompowsky attack, undermining, windmill, xray, normal, Richter-Rauzer attack, Sozin attack, desparado, overloading, squeeze, swindle, zugzwang, zwischenschach and zwischenzug.

Previous article : « Chess strategy puzzles 191 to 200  $\,$ 

Next article : Chess strategy puzzles 21 to 30  $\times$ 

Back to top Contact Us

© GBud Games 2021

# Chapter 168

# Chess strategy puzzles 211 to 220



#### 211. Mate in 2 moves

Level: medium, Next Move: Black Solution: https://gbud.in/g8krpf4

#### 212. Mate in 3 moves

Level: hard, Next Move: Black Solution: https://gbud.in/g8krpf4



#### 213. Mate in 2 moves

Level: medium, Next Move: Black Level: hard, Next Move: Black Solution: https://gbud.in/g8krpf4

#### 214. Mate in 3 moves

Solution: https://gbud.in/g8krpf4



#### 215. Mate in 2 moves

Level: medium, Next Move: White Solution: https://gbud.in/g8krpf4

# 216. Gain opponent's queen in 3 moves

Level: hard, Next Move: White Solution: https://gbud.in/g8krpf4



#### 217. Gain opponent's rook

Level: medium, Next Move: Black Level: hard, Next Move: White Solution: https://gbud.in/g8krpf4

#### 218. Mate in 2 moves

Solution: https://gbud.in/g8krpf4



#### 219. Mate in 2 moves

Level: medium, Next Move: Black Solution: https://gbud.in/g8krpf4

#### 220. Mate in 3 moves

Level: hard, Next Move: White Solution: https://gbud.in/g8krpf4



Figure 168.1: Solve other p