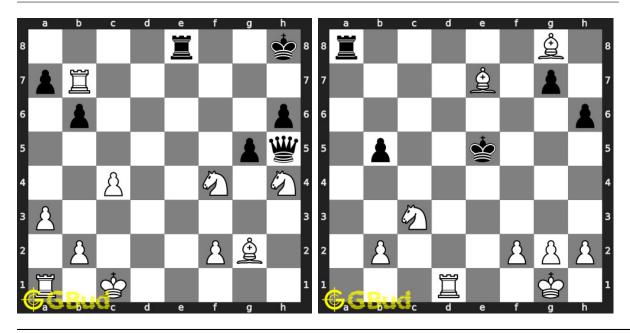

tands next to King and Queen. Bishop is weaker than the rook.

Previous article: « Chess bishop puzzles 11 to 20

Next article: Chess bishop puzzles 31 to 40 »

Back to top Contact Us

© GBud Games 2021

# Chapter 242

# Chess bishop puzzles 31 to 40



# 31. Gain queen in 2 moves

Level: medium, Next Move: Black Solution: https://gbud.in/gwlk1f4

# 32. Mate in 2 moves

Level: medium, Next Move: White Solution: https://gbud.in/gwlk1f4



## 33. Mate in 3 moves

Level: hard, Next Move: Black Solution: https://gbud.in/gwlk1f4

## 34. Mate in 2 moves

Level: medium, Next Move: White Solution: https://gbud.in/gwlk1f4



# 35. Mate in 4 moves

Level: hard, Next Move: White Solution: https://gbud.in/gwlk1f4

## 36. Mate in 1 move

Level: easy, Next Move: White Solution: https://gbud.in/gwlk1f4



#### 37. Mate in 4 moves

Level: hard, Next Move: White Solution: https://gbud.in/gwlk1f4

#### 38. Mate in 4 moves

Level: hard, Next Move: White Solution: https://gbud.in/gwlk1f4



## 39. Remove opponent's rook Level: hard, Next Move: Black Solution: https://gbud.in/gwlk1f4

**40.** Stop opponent's promotion Level: medium, Next Move: White Solution: https://gbud.in/gwlk1f4



Figure 242.1: Solve other puzzles @ https://gbud.in/chsgppz



Figure 242.2: Play chess online for free. Solve puzzles and play with friends

Play chess for free at https://gbud.in/chs

We present you a platform to play chess online with friends for free. No need to install any app. You can play chess for free without registration or login.

- 1. solve chess puzzles
- 2. learn about chess
- 3. play chess with com