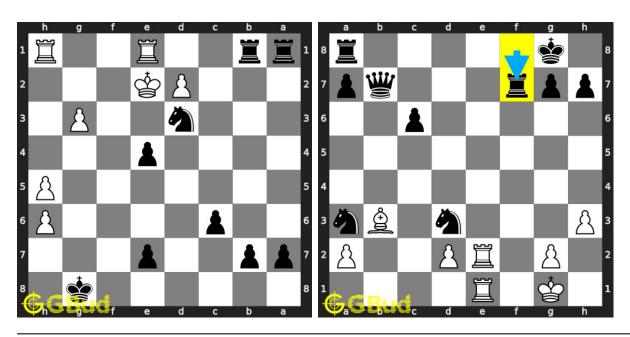

online. Alternatively, you can also download the Mate in 2 moves puzzles in pdf which is printable. You can print these Mate in 2 moves problems worksheet and solve without internet. These mate in 2 chess puzzles are a subset of kids games.

Previous article: « Mate in 2 moves puzzles 51 to 60

Next article : Mate in 2 moves puzzles 71 to 80  $\times$ 

Back to top Contact Us

© GBud Games 2021

## Chapter 73

# Mate in 2 moves puzzles 71 to 80



#### 71. Mate in 2 moves

Level: medium, Next Move: White Level: medium, Next Move: Black Solution: https://gbud.in/g0n4s54

#### 72. Mate in 2 moves

Solution: https://gbud.in/g0n4s54



Solution: https://gbud.in/g0n4s54

#### 74. Mate in 2 moves

Level: medium, Next Move: Black Level: medium, Next Move: White Solution: https://gbud.in/g0n4s54



#### 75. Mate in 2 moves

Level: easy, Next Move: Black Solution: https://gbud.in/g0n4s54

#### 76. Mate in 2 moves

Level: medium, Next Move: White Solution: https://gbud.in/g0n4s54



Level: medium, Next Move: White Solution: https://gbud.in/g0n4s54

#### 78. Mate in 2 moves

Level: medium, Next Move: White Solution: https://gbud.in/g0n4s54



#### 79. Mate in 2 moves

Level: medium, Next Move: White Solution: https://gbud.in/g0n4s54

#### 80. Mate in 2 moves

Level: medium, Next Move: Black Solution: https://gbud.in/g0n4s54



Figure 73.1: Solve other puzzles @ https://gbud.in/chsgppz

### 73.1 Play chess for free



Figure 73.2: Play chess online for free. Solve puzzles and play with friends

Play chess for free at https://gbud.in/chs

We present you a platform to play chess online w