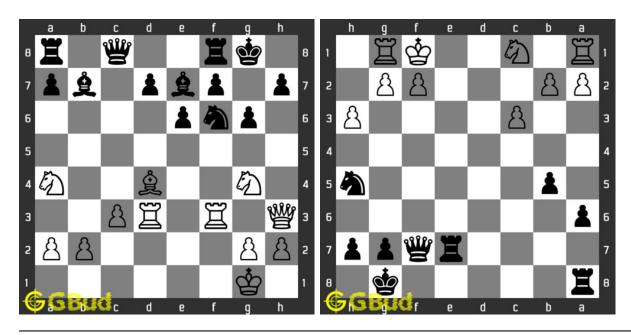

famous chess games.



Figure 22.3: Solve these Chess endgame puzzles 21 to 30 puzzles online or view solutions by scanning this QR code or goto the link below

# https://gbud.in/g8038f4

Solve these chess endgame puzzles and improve your chess games through improvement of your chess strategies and chess tactics. You can solve these chess endgame exercises online. Alternatively, you can also download the chess endgame puzzles in pdf which is printable. You can print these chess endgame problems worksheet and solve without internet. These chess endgame puzzles are a subset of kids games.

Previous article: « Chess endgame puzzles 201 to 210

Next article : Chess endgame puzzles 211 to 220  $\times$ 

Back to top Contact Us

© GBud Games 2021

# Chapter 23

# Chess endgame puzzles 31 to 40



# 31. Mate in 3 moves

Level: Hard, Next Move: White Solution: https://gbud.in/gvlfbw4

## 32. Mate in 1 move

Level: Easy, Next Move: Black Solution: https://gbud.in/gvlfbw4



# 33. Mate in 2 moves

Level: Medium, Next Move: White Solution: https://gbud.in/gvlfbw4

# 34. Will you capture the unsupported k

Level: Easy, Next Move: Black Solution: https://gbud.in/gvlfbw4



## 35. Mate in 2 moves

Level: Medium, Next Move: White Solution: https://gbud.in/gvlfbw4

## 36. Mate in 3 moves

Level: Hard, Next Move: White Solution: https://gbud.in/gvlfbw4



## 37. Mate in 3 moves

Level: Hard, Next Move: White Solution: https://gbud.in/gvlfbw4

# 38. Mate in 5 moves

Level: Hard, Next Move: Black Solution: https://gbud.in/gvlfbw4



# 39. Mate in 1 move

Level: Easy, Next Move: White Solution