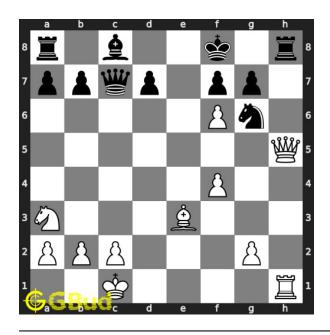

games through improvement of your chess strategies and chess tactics. You can solve these chess battery puzzles online. Alternatively, you can also download the chess battery puzzles in pdf which is printable. You can print these chess battery problems worksheet and solve without internet. These chess battery puzzles are a subset of kids games.

The term battery in chess is used to define the formation of two pieces. The formation of pieces in a file, rank or a diagonal without any other pieces in between is called a battery.

Queen, Rook and a bishop can be used to form the battery.

Previous article : « Chess battery puzzles 31 to 40  $\,$ 

Next article : Chess battery puzzles 51 to 60  $\times$ 

Back to top Contact Us

© GBud Games 2021

# Chapter 9

# Chess battery puzzles 51 to 60



#### 51. Mate in 2 moves

Level: medium, Next Move: White Solution: https://gbud.in/gcb6x94



Figure 9.1: Solve other puzzles @ https://gbud.in/chsgppz

# 9.1 Play chess for free



Figure 9.2: Play chess online for free. Solve puzzles and play with friends

Play chess for free at https://gbud.in/chs

We present you a platform to play chess online with friends for free. No need to install any app. You can play chess for free without registration or login.

Simple. You can do several chess related activities.

- 1. solve chess puzzles
- 2. learn about chess
- 3. play chess with computer
- 4. play chess with friend

- 5. create your own chess games
- 6. fen viewer
- 7. fen editor
- 8. fen generator
- 9. pgn viewer
- 10. chess board editor
- 11. view famous chess games.



Figure 9.3: Solv