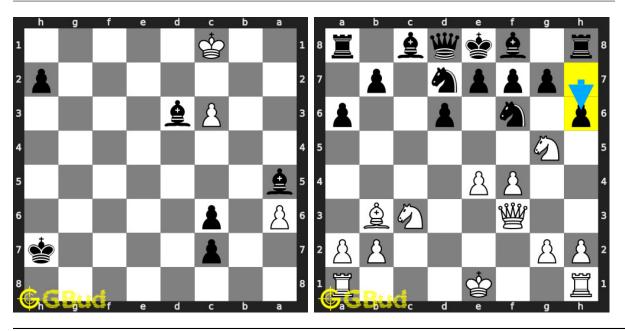

lternatively, you can also download the chess bishop puzzles in pdf which is printable. You can print these chess bishop problems worksheet and solve without internet. These chess bishop puzzles are a subset of kids games.

Each player has two bishops. Bishop is usually third in the order based on height. It has a hat like top portion that represents mitre and it stands next to King and Queen. Bishop is weaker than the rook.

Previous article: « Chess bishop puzzles 41 to 50

Next article: Chess bishop puzzles 61 to 70 »

Back to top Contact Us

© GBud Games 2021

## Chapter 245

# Chess bishop puzzles 61 to 70



## 61. Mate in 1 move

Level: easy, Next Move: Black Solution: https://gbud.in/gsswk34

#### 62. Mate in 1 move

Level: easy, Next Move: White Solution: https://gbud.in/gsswk34



#### 63. Mate in 2 moves

Level: hard, Next Move: Black Solution: https://gbud.in/gsswk34

## 64. Your knight is threatened What will

Level: easy, Next Move: White Solution: https://gbud.in/gsswk34



## 65. Mate in 3 moves

Level: hard, Next Move: Black Solution: https://gbud.in/gsswk34

#### 66. Mate in 3 moves

Level: hard, Next Move: Black Solution: https://gbud.in/gsswk34



## 67. What is the better move than losing your rook

68. Mate in 3 moves Level: easy, Next Move: White Level: hard, Next Move Solution: https://gbud.in/gsswk34 Solution: https://gbud.i



## 69. Mate in 3 moves

Level: hard, Next Move: White Solution: https://gbud.in/gsswk34

#### 70. Mate in 3 moves

Level: hard, Next Move: Black Solution: https://gbud.in/gsswk34



Figure 245.1: Solve other puzzles @ https:/