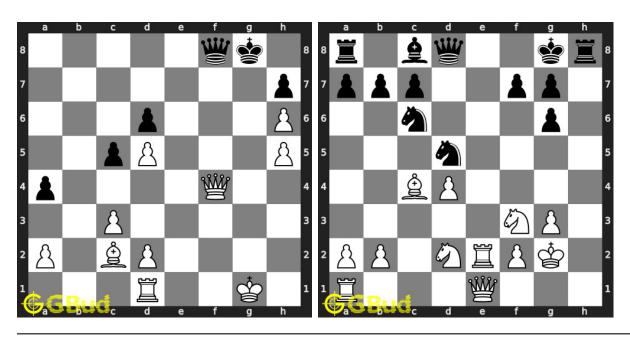

ss sacrifice puzzles 61 to 70



#### 61. Gain opponent's rook

Level: Medium, Next Move: White Level: Medium, Next Move: White Solution: https://gbud.in/gk4vcn4

#### 62. Mate in 3 moves

Solution: https://gbud.in/gk4vcn4



#### 63. Get a queen in 4 moves

Level: Hard, Next Move: Black Solution: https://gbud.in/gk4vcn4

#### 64. Draw the game in two moves

Level: Medium, Next Move: White Solution: https://gbud.in/gk4vcn4



#### 65. Mate in 2 moves

Level: Medium, Next Move: White Solution: https://gbud.in/gk4vcn4

#### 66. Mate in 2 moves

Level: Hard, Next Move: White Solution: https://gbud.in/gk4vcn4



#### 67. Mate in 3 moves

Level: Medium, Next Move: White Solution: https://gbud.in/gk4vcn4

#### 68. Mate in 3 moves

Level: Hard, Next Move: White Solution: https://gbud.in/gk4vcn4



#### 69. Mate in 3 moves

Level: Medium, Next Move: White Solution: https://gbud.in/gk4vcn4

#### 70. Mate in 4 moves

Level: Hard, Next Move: White Solution: https://gbud.in/gk4vcn4



Figure 82.1: Solve other puzzles @ https://gbud.in/chsgppz

## 82.1 Play chess for free



Figure 82.2: Play chess online for free. Solve puzzles and play with friends

Play chess for free at https://gbud.in/chs

We present you a platform to play chess online with friends for free. No need to install any app. You can play chess for free without registration or login.

Simple. You can do several chess related activities.

- 1. solve chess puzzles
- 2. learn about chess
- 3. play chess with computer
- 4. play chess with friend
- 5. create your own chess games
- 6. fen viewer
- 7. fen editor
- 8. fen generat