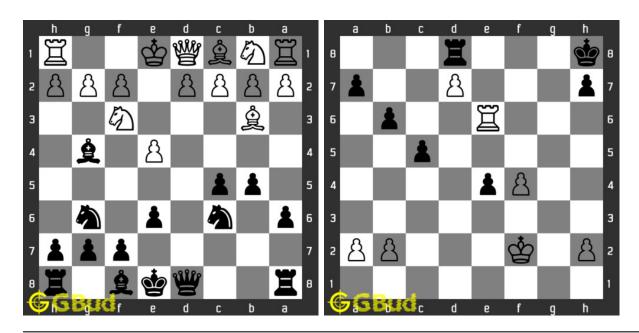

rnatively, you can also download the gain piece chess puzzles in pdf which is printable. You can print these gain piece chess problems worksheet and solve without internet. These gain piece chess puzzles are a subset of kids games.

Previous article: « Chess fork puzzles 61 to 70

Next article : Gain piece chess puzzles 11 to 20  $\times$ 

Back to top Contact Us

© GBud Games 2021

## Chapter 58

# Gain piece chess puzzles 11 to 20



### 11. Gain a piece

Level: Hard, Next Move: White Solution: https://gbud.in/gsbkt84

### 12. Gain queen

Level: Hard, Next Move: White Solution: https://gbud.in/gsbkt84



### 13. Gain rook

Solution: https://gbud.in/gsbkt84

### 14. Remove support to queen

Level: Medium, Next Move: Black Level: Medium, Next Move: White Solution: https://gbud.in/gsbkt84



### 15. Sacrifice a piece to gain queen

Level: easy, Next Move: Black Solution: https://gbud.in/gsbkt84

### 16. Gain rook

Level: hard, Next Move: White Solution: https://gbud.in/gsbkt84



### 17. Gain rook

Level: easy, Next Move: White Solution: https://gbud.in/gsbkt84

### 18. Gain rook

Level: easy, Next Move: White Solution: https://gbud.in/gsbkt84



### 19. Gain rook

Level: medium, Next Move: Black Solution: https://gbud.in/gsbkt84

### 20. Give a discovered check to opponent

Level: easy, Next Move: White Solution: https://gbud.in/gsbkt84



### 21. Gain queen

Level: hard, Next Move: White Solution: https://gbud.in/gsbkt84



Figure 58.1: Solve other puzzles @ https://gbud.in/chsgppz

### 58.1 Play chess for free



Figure 58.2: Play chess online for free. Solve puzzles and