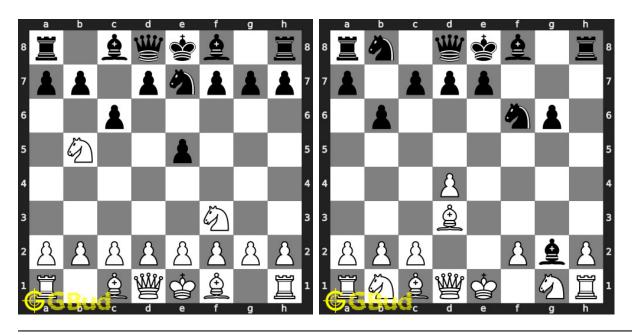

asy chess puzzles worksheets in pdf format. These pdf files are printable. These easy chess puzzles are for beginners since they look for easy chess exercises. Practice these easy chess problems and compare your answers with the solutions provided. These easy chess problems are fun to solve. These easy chess puzzles are from 61 to 70. These easy chess problems are a subset of kids games.

You can solve these easy chess puzzles online. Alternatively, you can also

download the easy chess puzzles in pdf which is printable. You can print these easy chess problems worksheet and solve without internet.

Previous article: « Easy Chess Puzzles 51 to 60

Next article : Easy Chess Puzzles 71 to 80  $\times$ 

Back to top Contact Us

© GBud Games 2021

## Chapter 107

# Easy Chess Puzzles 71 to 80



#### 71. Mate in 1 move

Level: Easy, Next Move: White Solution: https://gbud.in/g1xdsx4

#### 72. Mate in 1 move

Level: Easy, Next Move: White Solution: https://gbud.in/glxdsx4



#### 73. Mate in 1 move

Level: Easy, Next Move: White Solution: https://gbud.in/glxdsx4

#### 74. Gain rook

Level: Easy, Next Move: White Solution: https://gbud.in/g1xdsx4



#### 75. Fork and capture opponent's queen

Level: Easy, Next Move: White Solution: https://gbud.in/g1xdsx4

#### 76. Mate in 2 moves

Level: Easy, Next Move: White Solution: https://gbud.in/g1xdsx4



#### 77. Get a queen in 2 moves

Level: Easy, Next Move: Black Solution: https://gbud.in/g1xdsx4

#### 78. Mate in 2 moves

Level: Easy, Next Move: White Solution: https://gbud.in/g1xdsx4



#### 79. Give check to king and gain queen

Le