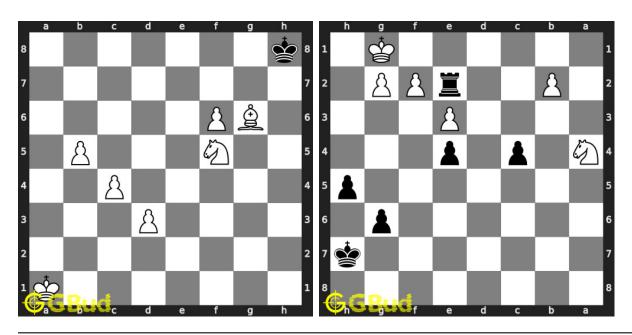

ll attack, trompowsky attack, undermining, windmill, xray, normal, Richter-Rauzer attack, Sozin attack, desparado, overloading, squeeze, swindle, zugzwang, zwischenschach and zwischenzug.

Previous article : « Chess strategy puzzles 71 to 80

Next article : Chess strategy puzzles 91 to 100  $\mathbin{>}$ 

Back to top Contact Us

© GBud Games 2021

## Chapter 156

# Chess strategy puzzles 91 to 100



Level: Easy, Next Move: White Solution: https://gbud.in/gvyk744

91. Give support to your pawn at e4 92. Capture opponent's rook in one

Level: Easy, Next Move: Black Solution: https://gbud.in/gvyk744



#### 93. Gain opponent's rook

Level: Medium, Next Move: White Level: Medium, Next Move: White Solution: https://gbud.in/gvyk744

#### 94. Mate in 3 moves

Solution: https://gbud.in/gvyk744



#### 95. Mate in 3 moves

Level: Hard, Next Move: White Solution: https://gbud.in/gvyk744

#### 96. Get a queen in 4 moves

Level: Hard, Next Move: Black Solution: https://gbud.in/gvyk744



#### 97. Do a bishop fork

Level: Easy, Next Move: White Solution: https://gbud.in/gvyk744

#### 98. Mate in 1 move

Level: Easy, Next Move: White Solution: https://gbud.in/gvyk744



#### 99. Mate in 1 move

Level: Easy, Next Move: White Solution: https://gbud.in/gvyk744

#### 100. Draw the game in two moves

Level: Medium, Next Move: White Solution: https://gbud.in/gvyk744



Figure 156.1: Solve other puzzles @ https://gbud.in/chsgppz

## 156.1 Play chess for free



Figure 156.2: Play chess online for free. Solve puzzles and play with friends

Play chess for free at https://gbud.in/chs

We present