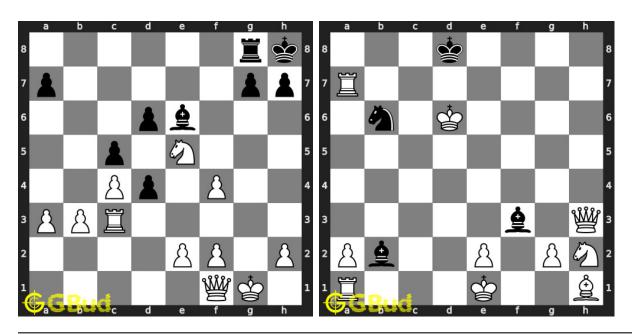

79

# Chess sacrifice puzzles 31 to 40



#### 31. Gain Bishop

Level: Easy, Next Move: White Solution: https://gbud.in/glt1lv4

#### 32. Mate in 2 moves

Level: Medium, Next Move: White Solution: https://gbud.in/glt1lv4



#### 33. Mate in 4 moves

Level: Hard, Next Move: White Solution: https://gbud.in/glt1lv4

#### 34. Gain rook

Level: Medium, Next Move: Black Solution: https://gbud.in/glt1lv4



#### 35. Mate in 3 moves

Level: Hard, Next Move: White Solution: https://gbud.in/glt1lv4

#### 36. Mate in 3 moves

Level: Hard, Next Move: White Solution: https://gbud.in/glt1lv4



### 37. Will you capture the hanging bishop?

Level: Medium, Next Move: White Solution: https://gbud.in/glt1lv4

#### 38. Get a queen in 5 moves

Level: Hard, Next Move: White Solution: https://gbud.in/glt1lv4



#### 39. Mate in 3 moves

Level: Hard, Next Move: White Solution: https://gbud.in/glt1lv4

#### 40. Mate in 2 moves

Level: Medium, Next Move: White Solution: https://gbud.in/glt1lv4



Figure 79.1: Solve other puzzles @ https://gbud.in/chsgppz

# 79.1 Play chess for free



Figure 79.2: Play chess online for free. Solve puzzles and play with friends

Play chess for free at https://gbud.in/chs

We present you a platform to play chess online with friends for free. No need to install any app. You can play chess for free without registration or login.

Simple. You can do several chess related activities.

- 1. solve chess puzzles
- 2. learn about chess
- 3. play chess with computer
- 4. play chess with friend
- 5. create your own chess games
- 6. fen viewer
- 7. fen editor
- 8. fen generato