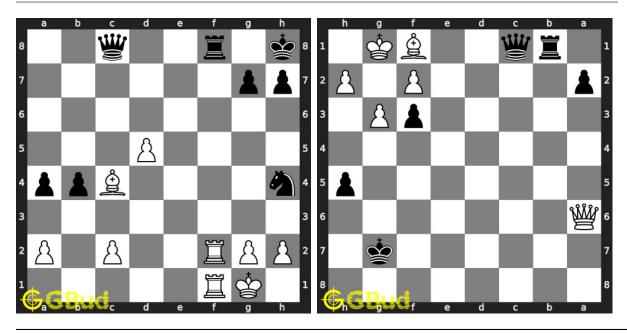

mpare your answers with the solutions provided. These medium chess problems are fun to solve. These medium chess puzzles are from 111 to 120. These medium chess problems are a subset of kids games.

You can solve these medium chess puzzles online. Alternatively, you can also download the medium chess puzzles in pdf which is printable. You can print these medium chess problems worksheet and solve without internet.

Previous article: « Medium Chess Puzzles 11 to 20

Next article: Medium Chess Puzzles 121 to 130 »

Back to top Contact Us

 $\odot$  GBud Games 2021

## Chapter 126

# Medium Chess Puzzles 121 to 130



121. Mate in 2 moves

Level: medium, Next Move: White Level: medium, Next Move: White Solution: https://gbud.in/gd7xwf4

122. Mate in 2 moves

Solution: https://gbud.in/gd7xwf4



#### 123. Mate in 2 moves

Level: medium, Next Move: White Level: medium, Next Move: Black Solution: https://gbud.in/gd7xwf4

#### 124. Mate in 3 moves

Solution: https://gbud.in/gd7xwf4



#### 125. Mate in 2 moves

Level: medium, Next Move: White Solution: https://gbud.in/gd7xwf4

#### 126. Mate in 2 moves

Level: medium, Next Move: White Solution: https://gbud.in/gd7xwf4



#### 127. Mate in 2 moves

Level: medium, Next Move: White Solution: https://gbud.in/gd7xwf4

#### 128. Checkmate after a decoy move

Level: medium, Next Move: Black Solution: https://gbud.in/gd7xwf4



#### 129. Mate in 2 moves

Level: medium, Next Move: White Solution: https://gbud.in/gd7xwf4

#### 130. Mate in 2 moves

Level: medium, Next Move: Black Solution: https://gbud.in/gd7xwf4



Figure 126.1: Solve other