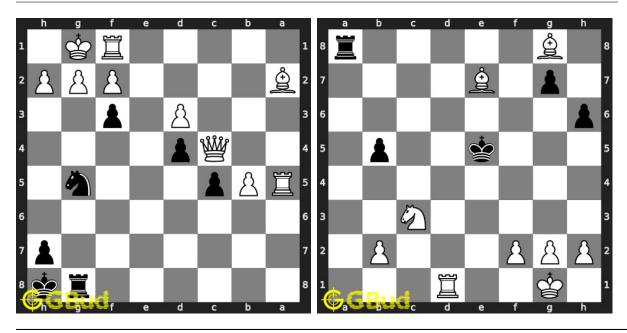

les are a subset of kids games.

Previous article: « Chess endgame puzzles 171 to 180

Next article : Chess endgame puzzles 191 to 200  $\times$ 

Back to top Contact Us

© GBud Games 2021

# Chapter 39

# Chess endgame puzzles 191 to 200



#### 191. Mate in 2 moves

Level: medium, Next Move: White Level: hard, Next Move: White Solution: https://gbud.in/gpnklh4

#### 192. Mate in 3 moves

Solution: https://gbud.in/gpnklh4



#### 193. Mate in 1 move

Level: easy, Next Move: White Solution: https://gbud.in/gpnklh4

#### 194. Mate in 2 moves

Level: medium, Next Move: Black Solution: https://gbud.in/gpnklh4



#### 195. Mate in 4 moves

Level: hard, Next Move: White Solution: https://gbud.in/gpnklh4

#### 196. Mate in 1 move

Level: easy, Next Move: White Solution: https://gbud.in/gpnklh4



#### 197. Mate in 2 moves

Level: medium, Next Move: Black Level: hard, Next Move: White Solution: https://gbud.in/gpnklh4

#### 198. Mate in 4 moves

Solution: https://gbud.in/gpnklh4



#### 199. Mate in 1 move

Level: easy, Next Move: White Solution: https://gbud.in/gpnklh4

#### 200. Mate in 2 moves

Level: medium, Next Move: Black Solution: https://gbud.in/gpnklh4



Figure 39.1: Solve other puzzles @ https://gbud.in/chsgppz

## 39.1 Play chess for free



Figure 39.2: Play chess online for free. Solve puzzles and play with friends

Play chess for free at https://gbud.in/chs

We present you a platform to play chess online with friends for free. No need to install any app. You can play chess for free without registration or login.

Simple. You can do several chess related activities.