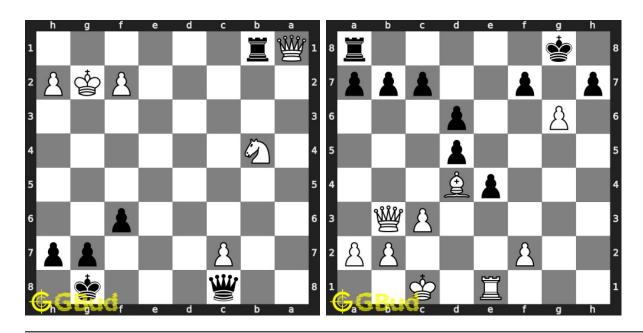

## List of Figures

| 1.1<br>1.2        | Play chess online for free. Solve puzzles and play with friends chess puzzle collections and worksheets                                                                                                                                     | 72<br>73       |
|-------------------|---------------------------------------------------------------------------------------------------------------------------------------------------------------------------------------------------------------------------------------------|----------------|
| 2.1<br>2.2<br>2.3 | Solve other puzzles @ https://gbud.in/chsgppz Play chess online for free. Solve puzzles and play with friends Solve these Avoid checkmate puzzles puzzles online or view solutions by scanning this QR code or goto the link below          | 78<br>78<br>79 |
| 3.1<br>3.2<br>3.3 | Solve other puzzles @ https://gbud.in/chsgppz Play chess online for free. Solve puzzles and play with friends Solve these Avoid checkmate puzzles 11 to 20 puzzles online or view solutions by scanning this QR code or goto the link below | 82<br>83<br>84 |
| 4.1<br>4.2<br>4.3 | Solve other puzzles @ https://gbud.in/chsgppz Play chess online for free. Solve puzzles and play with friends Solve these Chess Battery puzzles online or view solutions by scanning this QR code or goto the link below                    | 89<br>89<br>90 |
| 5.1<br>5.2<br>5.3 | Solve other puzzles @ https://gbud.in/chsgppz Play chess online for free. Solve puzzles and play with friends Solve these Battery puzzles 11 to 20 puzzles online or view solutions by scanning this QR code or goto the link below         | 95<br>95<br>96 |
| 6.1<br>6.2<br>6.3 | Play chess online for free. Solve puzzles and play with friends 1 Solve these Battery puzzles 21 to 30 puzzles online or view                                                                                                               | .01            |
| 7.1<br>7.2<br>7.3 | Play chess online for free. Solve puzzles and play with friends 1 Solve these Battery puzzles 31 to 40 puzzles online or view                                                                                                               | .07<br>.07     |
| 8.1               | Solve other puzzles @ https://gbud.in/chsgppz 1                                                                                                                                                                                             | 13             |