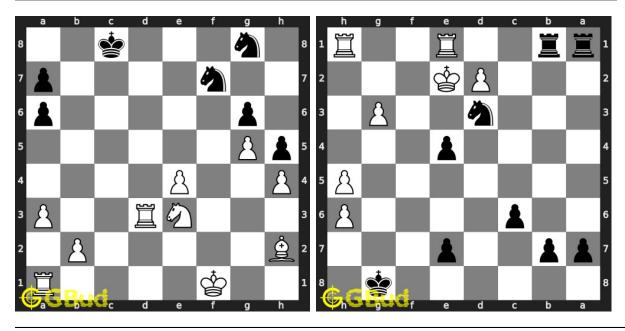

chess endgame puzzles 211 to 220 and improve your chess games through improvement of your chess strategies and chess tactics. You can solve these chess endgame exercises online. Alternatively, you can also download the chess endgame puzzles in pdf which is printable. You can print these chess endgame problems worksheet and solve without internet. These chess endgame puzzles are a subset of kids games.

Previous article: « Chess endgame puzzles 21 to 30

Next article : Chess endgame puzzles 221 to 230  $\times$ 

Back to top Contact Us

© GBud Games 2021

# Chapter 42

# Chess endgame puzzles 221 to 230



#### 221. Mate in 3 moves

Level: hard, Next Move: White Solution: https://gbud.in/gshptz4

#### 222. Mate in 2 moves

Level: medium, Next Move: White Solution: https://gbud.in/gshptz4



#### 223. Mate in 3 moves

Level: hard, Next Move: White Solution: https://gbud.in/gshptz4

#### 224. Mate in 2 moves

Level: easy, Next Move: Black Solution: https://gbud.in/gshptz4



#### 225. Mate in 2 moves

Level: medium, Next Move: White Solution: https://gbud.in/gshptz4

#### 226. Mate in 3 moves

Level: hard, Next Move: White Solution: https://gbud.in/gshptz4



#### 227. Mate in 1 move

Level: easy, Next Move: White Solution: https://gbud.in/gshptz4

#### 228. Mate in 2 moves

Level: medium, Next Move: White Solution: https://gbud.in/gshptz4



#### 229. Mate in 1 move

Level: easy, Next Move: White Solution: https://gbud.in/gshptz4

#### 230. Mate in 4 moves

Level: hard, Next Move: White Solution: https://gbud.in/gshptz4



Figure 42.1: Solve other puzzles @ https://gbud.in/c