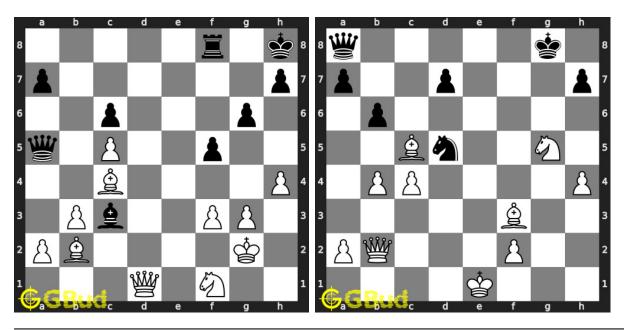

chess bishop puzzles 11 to 20 and improve your chess games through improvement of your chess strategies and chess tactics. You can solve these chess bishop puzzles online. Alternatively, you can also download the chess bishop puzzles in pdf which is printable. You can print these chess bishop problems worksheet and solve without internet. These chess bishop puzzles are a subset of kids games.

Each player has two bishops. Bishop is usually third in the order based on height. It has a hat like top portion that represents mitre and it stands next to King and Queen. Bishop is weaker than the rook.

Previous article: « Chess bishop puzzles 1 to 10

Next article: Chess bishop puzzles 21 to 30 »

Back to top Contact Us

 $\odot$  GBud Games 2021

# Chapter 241

# Chess bishop puzzles 21 to 30



# 21. Mate in 4 moves

Level: Hard, Next Move: White Solution: https://gbud.in/gkqvr04

# 22. Gain opponent's queen

Level: Hard, Next Move: White Solution: https://gbud.in/gkqvr04



# 23. Mate in 2 moves

Level: Medium, Next Move: White Solution: https://gbud.in/gkqvr04

# 24. Get a queen in two moves

Level: Medium, Next Move: White Solution: https://gbud.in/gkqvr04



## 25. Mate in 1 move

Level: Easy, Next Move: Black Solution: https://gbud.in/gkqvr04

## 26. Mate in 1 move

Level: Easy, Next Move: Black Solution: https://gbud.in/gkqvr04



## 27. Mate in 1 move

Level: Easy, Next Move: White Solution: https://gbud.in/gkqvr04

# 28. Mate in 1 move

Level: Easy, Next Move: White Solution: https://gbud.in/gkqvr04



# 29. Mate in 1 move

Level: Easy, Next Move: White Solution: https: