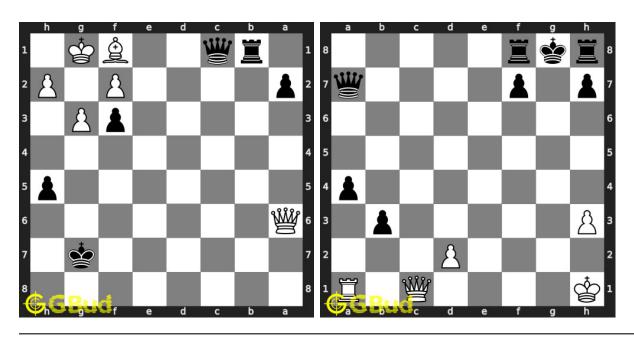

. Mate in 2 moves

Level: medium, Next Move: White Solution: https://gbud.in/g225j74

#### 62. Mate in 1 move

 $\begin{array}{l} Level: easy, \, Next \,\, Move: \, White \\ Solution: \, https://gbud.in/g225j74 \end{array}$ 



#### 63. Mate in 3 moves

Level: hard, Next Move: Black Solution: https://gbud.in/g225j74

#### 64. Mate in 3 moves

Level: medium, Next Move: White Solution: https://gbud.in/g225j74



#### 65. Mate in 4 moves

Level: hard, Next Move: Black Solution: https://gbud.in/g225j74

#### 66. Mate in 3 moves

Level: hard, Next Move: White Solution: https://gbud.in/g225j74



#### 67. Mate in 2 moves

Level: medium, Next Move: White Solution: https://gbud.in/g225j74

#### 68. Promote your pawn to a queen in 3

Level: hard, Next Move: Black Solution: https://gbud.in/g225j74



#### 69. Mate in 3 moves

Level: medium, Next Move: Black Solution: https://gbud.in/g225j74

#### 70. Mate in 2 moves

Level: medium, Next Move: White Solution: https://gbud.in/g225j74



Figure 228.1: Solve other puzzles @ https://gbud.in/chsgppz

## 228.1 Play chess for free



Figure 228.2: Play chess online for free. Solve puzzles and play with friends

Play chess for free at https://gbud.in/chs

We present you a platform to play chess online with friends for free. No need to install any app. You can play chess for free without registration or login.

Simple. You can do several chess related activities.

- 1. solve chess puzzles
- 2. learn about chess
- 3. play chess with computer
- 4. play chess with friend
- 5. create your own chess games
- 6. fen viewer
- 7. fen editor
- 8. fen ge