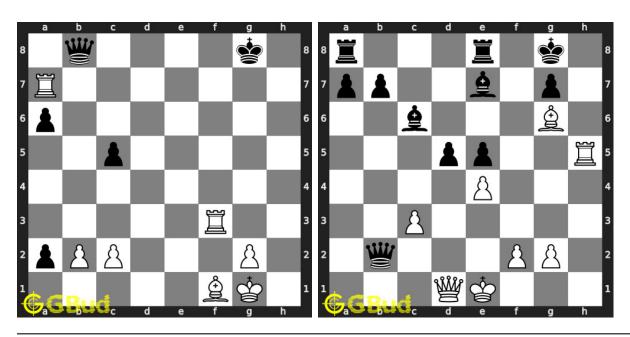

strategy puzzles 221 to 230



221. Capture opponent's queen in two moves. 222. Mate in 2 moves

Level: easy, Next Move: White Solution: https://gbud.in/g9htp04

Level: medium, Next Move: Solution: https://gbud.in/g9h



#### 223. Mate in 3 moves

Level: hard, Next Move: White Solution: https://gbud.in/g9htp04

#### 224. Mate in 2 moves

Level: medium, Next Move: White Solution: https://gbud.in/g9htp04



#### 225. Mate in 3 moves

Level: hard, Next Move: White Solution: https://gbud.in/g9htp04

## 226. Capture opponent's queen after a di

Level: easy, Next Move: White Solution: https://gbud.in/g9htp04



#### 227. Mate in 2 moves

Level: medium, Next Move: White Level: hard, Next Move: White Solution: https://gbud.in/g9htp04

#### 228. Mate in 3 moves

Solution: https://gbud.in/g9htp04



#### 229. Mate in 2 moves

Level: medium, Next Move: White Solution: https://gbud.in/g9htp04

#### 230. Mate in 4 moves

Level: hard, Next Move: White Solution: https://gbud.in/g9htp04



Figure 169.1: Solve other puzzles @ https://gbud.in/chsgppz

# 169.1 Play chess for free



Figure 169.2: Play chess online for free. Solve puzzles and play with friends

Play chess for free at https://gbud.in/chs

We present you a platform to play chess online with friends for free. No need to install any app. You can play chess for free without registration or login.

Simple. You can do several chess related activities.

- 1. solve chess puzzles
- 2. learn about chess
- 3. play chess with computer
- 4. play chess with friend
- 5. create your own chess games
- 6. fen viewer
- 7. fen editor
- 8. fen gen