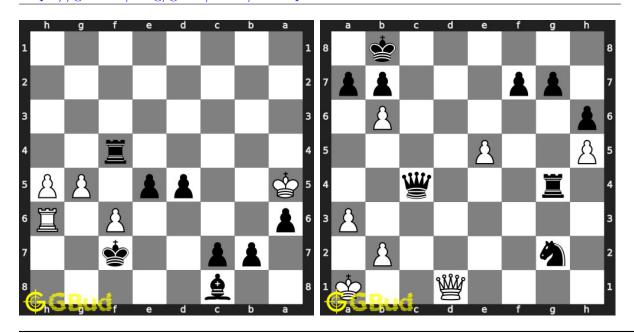

also the second most weakest among the pieces.

Previous article: « Chess pawn puzzles 21 to 30

Next article: Chess pawn puzzles 41 to 50 »

Back to top Contact Us

© GBud Games 2021

## Chapter 210

# Chess pawn puzzles 41 to 50



#### 41. Mate in 3 moves

Level: medium, Next Move: Black Solution: https://gbud.in/gs5pc54

#### 42. Free the a file for your pawn

Level: hard, Next Move: White Solution: https://gbud.in/gs5pc54



#### 43. Mate in 3 moves

Level: hard, Next Move: Black Solution: https://gbud.in/gs5pc54

#### 44. Mate in 2 moves

Level: hard, Next Move: Black Solution: https://gbud.in/gs5pc54



#### 45. Mate in 3 moves

Level: hard, Next Move: Black Solution: https://gbud.in/gs5pc54

#### 46. Mate in 1 move

Level: easy, Next Move: Black Solution: https://gbud.in/gs5pc54



#### 47. Mate in 1 move

Level: easy, Next Move: Black Solution: https://gbud.in/gs5pc54

#### 48. Gain opponent's queen in 3 moves

Level: hard, Next Move: White Solution: https://gbud.in/gs5pc54



Figure 210.1: Solve other puzzles @ https://gbud.in/chsgppz

### 210.1 Play chess for free



Figure 210.2: Play chess online for free. Solve puzzles and play with friends

Play chess for free at https://gbud.in/chs

We present you a platform to play chess online with friends for free. No need to install any app. You can play chess for free without registration or login.

Simple. You can do several chess related activities.

- 1. solve chess puzzles
- 2. learn about chess
- 3. play chess with computer
- 4. play chess with friend
- 5. create your own chess games
- 6. fen viewer
- 7. fen edito