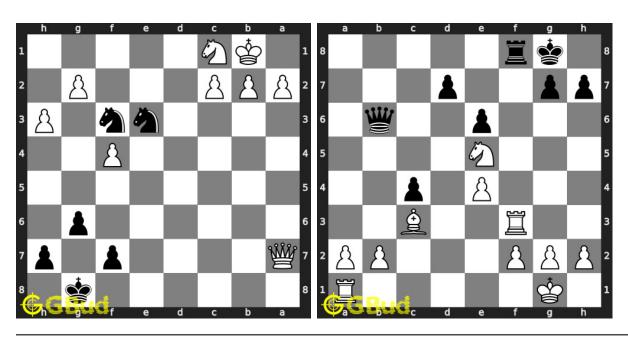

k, fourpawns attack, stonewall attack, trompowsky attack, undermining, windmill, xray, normal, Richter-Rauzer attack, Sozin attack, desparado, overloading, squeeze, swindle, zugzwang, zwischenschach and zwischenzug.

Previous article : « Chess strategy puzzles 31 to 40  $\,$ 

Next article : Chess strategy puzzles 51 to 60  $\times$ 

Back to top Contact Us

© GBud Games 2021

## Chapter 152

# Chess strategy puzzles 51 to 60



#### 51. Mate in 2 moves

Level: Medium, Next Move: White Level: Hard, Next Move: White Solution: https://gbud.in/gnx1t14

#### 52. Mate in 3 moves

Solution: https://gbud.in/gnx1t14



#### 53. Mate in 1 move

Level: Easy, Next Move: White Solution: https://gbud.in/gnx1t14

#### 54. Mate in 3 moves

Level: Hard, Next Move: White Solution: https://gbud.in/gnx1t14



#### 55. Mate in 2 moves

Level: Easy, Next Move: Black Solution: https://gbud.in/gnx1t14

#### 56. Gain queen

Level: Medium, Next Move: White Solution: https://gbud.in/gnx1t14



#### 57. Mate in 4 moves

Level: Hard, Next Move: White Solution: https://gbud.in/gnx1t14

#### 58. Mate in 1 move

Level: Easy, Next Move: White Solution: https://gbud.in/gnx1t14



#### 59. Gain queen

Level: Medium, Next Move: White Level: Hard, Next Move: Black Solution: https://gbud.in/gnx1t14

#### 60. Mate in 4 moves

Solution: https://gbud.in/gnx1t14



Figure 152.1: Solve other puzzles @ https://gbud.in/chsgppz

## 152.1 Play chess for free



Figure 152.2: Play chess online for free. Solve puzzles and play with friends

Play chess for free at https://gbud.in/chs

We present you a platform to play che