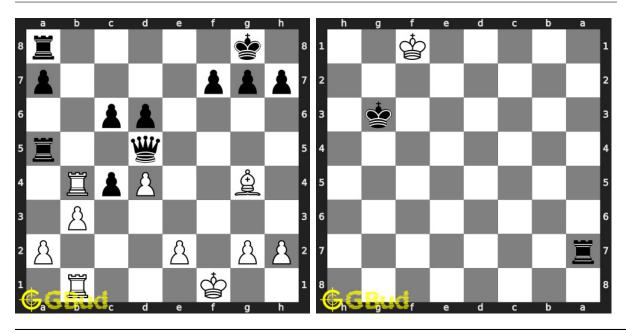

37. Triangle mate
- 38. Vukovic's mate

Previous article : « Checkmate puzzles 61 to 70  $\,$ 

Next article : Checkmate puzzles 81 to 90  $\times$ 

Back to top Contact Us

© GBud Games 2021

## Chapter 185

# Checkmate puzzles 81 to 90



#### 81. Mate in 2 moves

Level: medium, Next Move: Black Solution: https://gbud.in/gydwrt4

### 82. Use opponent's mistake

Level: easy, Next Move: Black Solution: https://gbud.in/gydwrt4



#### 83. Mate in 2 moves

Level: medium, Next Move: Black Level: hard, Next Move: Black Solution: https://gbud.in/gydwrt4

#### 84. Mate in 3 moves

Solution: https://gbud.in/gydwrt4



#### 85. Mate in 1 move

Level: easy, Next Move: Black Solution: https://gbud.in/gydwrt4

#### 86. Mate in 1 move

Level: easy, Next Move: Black Solution: https://gbud.in/gydwrt4



#### 87. Mate in 3 moves

Level: hard, Next Move: White Solution: https://gbud.in/gydwrt4

#### 88. Mate in 2 moves

Level: medium, Next Move: Black Solution: https://gbud.in/gydwrt4



#### 89. Mate in 3 moves

Level: hard, Next Move: White Solution: https://gbud.in/gydwrt4

#### 90. Mate in 2 moves

Level: medium, Next Move: White Solution: https://gbud.in/gydwrt4



Figure 185.1: Solve other puzzles @ https://gbud.in/chsgppz

## 185.1 Play chess for free



Figure 185.2: Play chess online for free. Solve puzzles and play with friends

Play chess for free at https://gbud.in/chs

We present you a platform to play chess online with friends for free. No need to install any app. You can play chess for free without registration or login.

Simple. You can do several chess related activities.