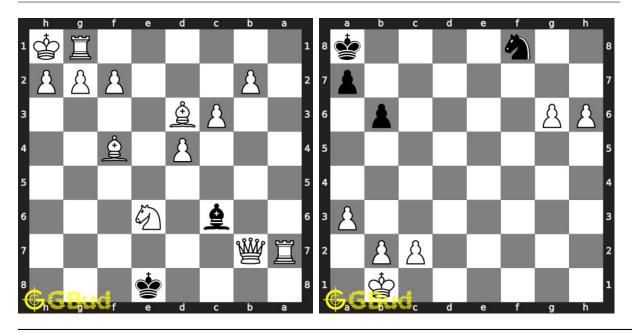

mate

Previous article: « Checkmate puzzles 11 to 20

Next article: Checkmate puzzles 21 to 30 »

Back to top

Contact Us

 $\ \, {\mathbb O}$  GBud Games 2021

# Chapter 189

# Chess zugzwang puzzles 1 to 10



# $1. \ {\rm Get} \ {\rm a} \ {\rm queen} \ {\rm in} \ 5 \ {\rm moves}$

Level: Hard, Next Move: White Solution: https://gbud.in/gwtggk4

### 2. Mate in 3 moves

Level: Hard, Next Move: White Solution: https://gbud.in/gwtggk4



#### 3. Mate in 2 moves

Level: Medium, Next Move: White Level: Hard, Next Move: White Solution: https://gbud.in/gwtggk4

#### 4. Mate in 4 moves

Solution: https://gbud.in/gwtggk4



# 5. Sacrifice your rook

Level: Easy, Next Move: White Solution: https://gbud.in/gwtggk4

# 6. Gain Queen

Level: Medium, Next Move: Black Solution: https://gbud.in/gwtggk4



# 7. How to avoid losing the game

Level: Easy, Next Move: White Solution: https://gbud.in/gwtggk4

### 8. Promote your pawn

Level: Medium, Next Move: White Solution: https://gbud.in/gwtggk4



### 9. Mate in 4 moves

Level: Hard, Next Move: White Solution: https://gbud.in/gwtggk4

### 10. Mate in 2 moves

Level: Medium, Next Move: Black Solution: https://gbud.in/gwtggk4



Figure 189.1: Solve other puzzles @ https://gbud.in/chsgppz

# 189.1 Play chess for free



Figure 189.2: Play chess online for free. Solve puzzles and play with friends

Play chess for free at https://gbud.in/chs

We present you a platform to play chess online with friends for free. No need to install any app. You can play chess for free without registration or login.

Simple. You can do several chess related activi