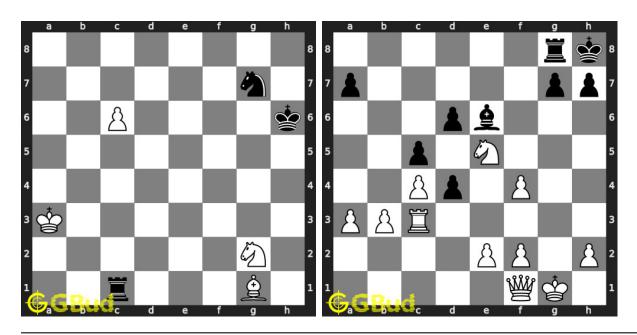

ompowsky attack, undermining, windmill, xray, normal, Richter-Rauzer attack, Sozin attack, desparado, overloading, squeeze, swindle, zugzwang, zwischenschach and zwischenzug.

Previous article : « Chess strategy puzzles 101 to 110

Next article : Chess strategy puzzles 111 to 120  $\times$ 

Back to top Contact Us

© GBud Games 2021

## Chapter 149

# Chess strategy puzzles 21 to 30



21. Gain pieces after opponents mistake

Level: Easy, Next Move: White Solution: https://gbud.in/g893nk4

22. Will you capture the hangin Level: Medium, Next Move: White Solution: https://gbud.in/g893nk4



#### 23. Give a discovered check

Level: Easy, Next Move: White Solution: https://gbud.in/g893nk4

#### 24. Avoid checkmate in one move

Level: Medium, Next Move: White Solution: https://gbud.in/g893nk4



#### 25. Get a queen in 5 moves

Level: Hard, Next Move: White Solution: https://gbud.in/g893nk4

#### 26. Mate in 3 moves

Level: Hard, Next Move: White Solution: https://gbud.in/g893nk4



#### 27. Gain queen

Level: Hard, Next Move: White Solution: https://gbud.in/g893nk4

#### 28. Have an en passant capture

Level: Easy, Next Move: Black Solution: https://gbud.in/g893nk4



#### 29. Mate in 1 move

Level: Easy, Next Move: White Solution: https://gbud.in/g893nk4

#### 30. Mate in 2 moves

Level: Medium, Next Move: White Solution: https://gbud.in/g893nk4



Figure 149.1: Solve other puzzles @ https://gbud.in/chsgppz

## 149.1 Play chess for free



Figure 149.2: Play chess online for free. Solve puzzles and play with friends

Play chess for free at https://gbud.in/chs

We present you a