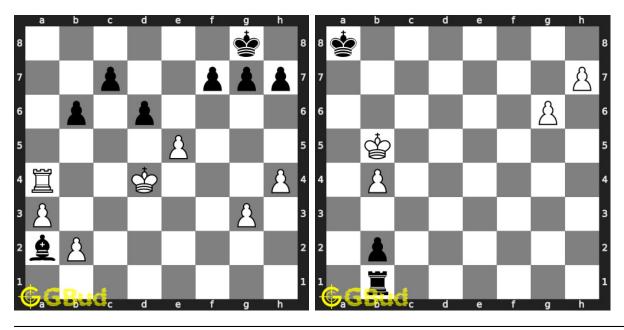

nd solve without internet. These chess strategy puzzles are a subset of kids games.

These puzzles target different chess strategies such as discovered attack, discovered double attack, fourpawns attack, stonewall attack, trompowsky attack, undermining, windmill, xray, normal, Richter-Rauzer attack, Sozin attack, desparado, overloading, squeeze, swindle, zugzwang, zwischenschach and zwischenzug.

Previous article : « Chess strategy puzzles 31 to 40  $\,$ 

Next article : Chess strategy puzzles 51 to 60  $\times$ 

Back to top Contact Us

© GBud Games 2021

## Chapter 152

# Chess strategy puzzles 51 to 60



#### 51. Mate in 2 moves

Level: Medium, Next Move: White Level: Hard, Next Move: White Solution: https://gbud.in/gnx1t14

#### 52. Mate in 3 moves

Solution: https://gbud.in/gnx1t14



#### 53. Mate in 1 move

Level: Easy, Next Move: White Solution: https://gbud.in/gnx1t14

#### 54. Mate in 3 moves

Level: Hard, Next Move: White Solution: https://gbud.in/gnx1t14



#### 55. Mate in 2 moves

Level: Easy, Next Move: Black Solution: https://gbud.in/gnx1t14

#### 56. Gain queen

Level: Medium, Next Move: White Solution: https://gbud.in/gnx1t14



#### 57. Mate in 4 moves

Level: Hard, Next Move: White Solution: https://gbud.in/gnx1t14

#### 58. Mate in 1 move

Level: Easy, Next Move: White Solution: https://gbud.in/gnx1t14



#### 59. Gain queen

Level: Medium, Next Move: White Level: Hard, Next Move: Black Solution: https://gbud.in/gnx1t14

#### 60. Mate in 4 moves

Solution: https://gbud.in/gnx1t14



Figure 152.1: Solve other puzzles @ https://gbud.in/chsgppz

## 152.1