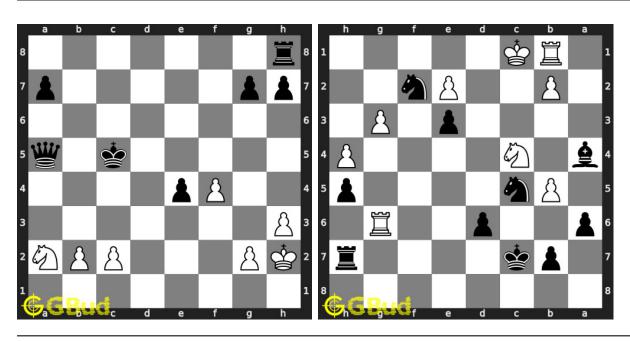

medium chess puzzles online. Alternatively, you can also download the medium chess puzzles in pdf which is printable. You can print these medium chess problems worksheet and solve without internet.

Previous article: « Medium Chess Puzzles 51 to 60

Next article: Medium Chess Puzzles 71 to 80 »

Back to top Contact Us

 $\odot$  GBud Games 2021

## Chapter 121

# Medium Chess Puzzles 71 to 80



#### 71. Mate in 2 moves

Level: Medium, Next Move: Black Solution: https://gbud.in/grbj0l4

#### 72. Mate in 2 moves

Level: Medium, Next Move: White Solution: https://gbud.in/grbj0l4



#### 73. Gain opponent's queen in two moves

Level: Medium, Next Move: White Solution: https://gbud.in/grbj0l4

# 74. How will you save your que Level: Medium, Next Move: White Solution: https://gbud.in/grbj0l4



#### 75. Gain queen

Level: Medium, Next Move: White Solution: https://gbud.in/grbj0l4

#### 76. Mate in 2 moves

Level: Medium, Next Move: Black Solution: https://gbud.in/grbj0l4



#### 77. Mate in 2 moves

Solution: https://gbud.in/grbj0l4

#### 78. Mate in 2 moves

Level: Medium, Next Move: Black Level: Medium, Next Move: White Solution: https://gbud.in/grbj0l4



#### 79. Gain queen in three moves

Level: Medium, Next Move: White Solution: https://gbud.in/grbj0l4

#### 80. Mate in 2 moves

Level: Medium, Next Move: Black Solution: https://gbud.in/grbj0l4



Figure 121.1: Solve other puzzles @ https://gbud.in/chsgppz

#### 121.1 Play chess for free



Figure 121.2: Play chess online for free. Solve puzzles and play with friends

Play chess for free at https://gbud.in/chs

We present