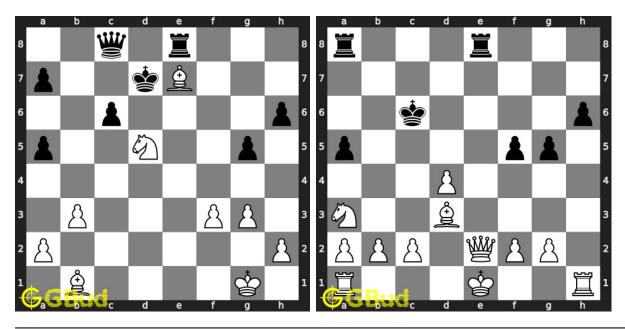

these chess bishop puzzles 1 to 10 and improve your chess games through improvement of your chess strategies and chess tactics. You can solve these chess bishop puzzles online. Alternatively, you can also download the chess bishop puzzles in pdf which is printable. You can print these chess bishop problems worksheet and solve without internet. These chess bishop puzzles are a subset of kids games.

Each player has two bishops. Bishop is usually third in the order based on height. It has a hat like top portion that represents mitre and it stands next to King and Queen. Bishop is weaker than the rook.

Previous article : « Chess battery puzzles 51 to 60

Next article: Chess bishop puzzles 11 to 20 »

Back to top Contact Us

© GBud Games 2021

# Chapter 240

# Chess bishop puzzles 11 to 20



## 11. Mate in 1 move

Level: Easy, Next Move: White Solution: https://gbud.in/gt1lm24

# 12. How will you save your queen

Level: Medium, Next Move: White Solution: https://gbud.in/gt1lm24



### 13. Mate in 4 moves

Level: Hard, Next Move: Black Solution: https://gbud.in/gt1lm24

### 14. Mate in 3 moves

Level: Hard, Next Move: White Solution: https://gbud.in/gt1lm24



# 15. Mate in 2 moves

Level: Medium, Next Move: Black Solution: https://gbud.in/gt1lm24

# 16. Gain opponent's queen in 3 moves

Level: Hard, Next Move: White Solution: https://gbud.in/gt1lm24



# 17. Avoid checkmate in 1 move 18. Mate in 2 moves

Level: Easy, Next Move: Black Solution: https://gbud.in/gt1lm24

Level: Medium, Next Move: Black Solution: https://gbud.in/gt1lm24



# 19. Mate in 3 moves

Level: Hard, Nex