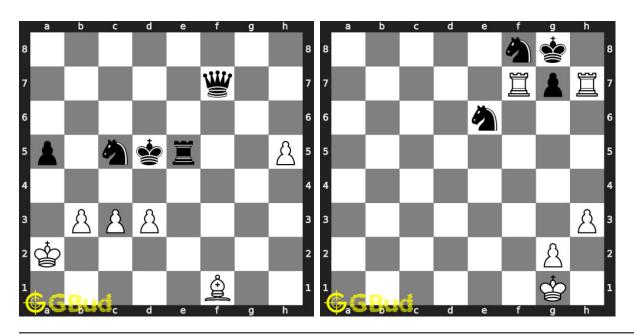

nload the chess fork puzzles in pdf which is printable. You can print these chess fork problems worksheet and solve without internet. These chess fork puzzles are a subset of kids games.

Previous article: « Chess endgame puzzles 91 to 100

Next article : Chess fork puzzles 11 to 20  $\times$ 

Back to top Contact Us

© GBud Games 2021

# Chapter 51

# Chess fork puzzles 11 to 20



#### 11. Gain a piece

Level: Medium, Next Move: Black Solution: https://gbud.in/g2bl9l4

### 12. Gain pieces after opponents mistake

Level: Easy, Next Move: White Solution: https://gbud.in/g2bl9l4



#### 13. Will you capture the hanging bishop?

Level: Medium, Next Move: White Solution: https://gbud.in/g2bl9l4

#### 14. Get a queen in 5 moves

Level: Hard, Next Move: White Solution: https://gbud.in/g2bl9l4



#### 15. Gain queen

Level: Hard, Next Move: White Solution: https://gbud.in/g2bl9l4

#### 16. Get the benefit of opponent's mistake

Level: Easy, Next Move: White Solution: https://gbud.in/g2bl9l4



### 17. Gain queen

Level: Medium, Next Move: White Solution: https://gbud.in/g2bl9l4

#### 18. Gain queen

Level: Medium, Next Move: White Solution: https://gbud.in/g2bl9l4



#### 19. Attack king and rook at the same time 20. Do a

Level: Easy, Next Move: White Solution: https://gbud.in/g2bl9l4

#### 20. Do a pawn fork

Level: Easy, Next Move: Black Solution: https://gbud.in/g2bl9l4



Figure 51.1: Solve other puzzles @ https://gbud.in/chsgppz

## 51.1 Play chess for free



Figure 51.2: Play chess online for free. Solve puzzles and play with friends

Play chess for free at https://gbud.i