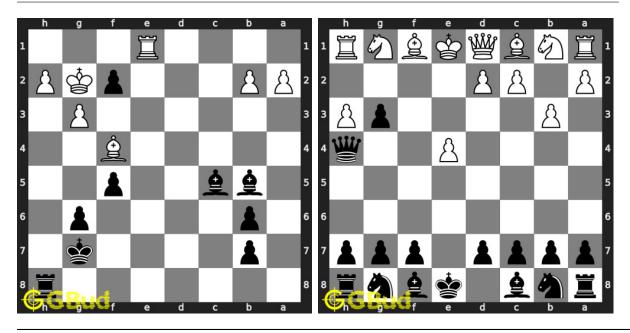

ach and zwischenzug.

Previous article : « Chess strategy puzzles 111 to 120  $\,$ 

Next article : Chess strategy puzzles 131 to 140  $\times$ 

Back to top Contact Us

© GBud Games 2021

# Chapter 160

# Chess strategy puzzles 131 to 140



## 131. Gain queen

Level: Medium, Next Move: White Level: Hard, Next Move: Black Solution: https://gbud.in/g0dyjq4

#### 132. Mate in 4 moves

Solution: https://gbud.in/g0dyjq4



#### 133. Mate in 2 moves

Level: Easy, Next Move: White Solution: https://gbud.in/g0dyjq4

#### 134. Mate in 2 moves

Level: Medium, Next Move: Black Solution: https://gbud.in/g0dyjq4



#### 135. Mate in 3 moves

Level: Hard, Next Move: White Solution: https://gbud.in/g0dyjq4

# 136. Get a queen in 2 moves

Level: Easy, Next Move: Black Solution: https://gbud.in/g0dyjq4



#### 137. Mate in 2 moves

Level: Medium, Next Move: Black Level: Hard, Next Move: Black Solution: https://gbud.in/g0dyjq4

#### 138. Mate in 3 moves

Solution: https://gbud.in/g0dyjq4



#### 139. Mate in 2 moves

Level: Easy, Next Move: White Solution: https://gbud.in/g0dyjq4

#### 140. Mate in 2 moves

Level: Medium, Next Move: White Solution: https://gbud.in/g0dyjq4



Figure 160.1: Solve other puzzles @ https://gbud.in/chsgppz

# 160.1 Play chess for free



Figure 160.2: Play chess online for free. Solve puzzles and play with friends

Play chess for free at https://gbud.in/chs

We present you a platform to play chess online with friends for free. No need to install any app. You can play chess for free without registration or login.

Simple. You can do several chess related activiti