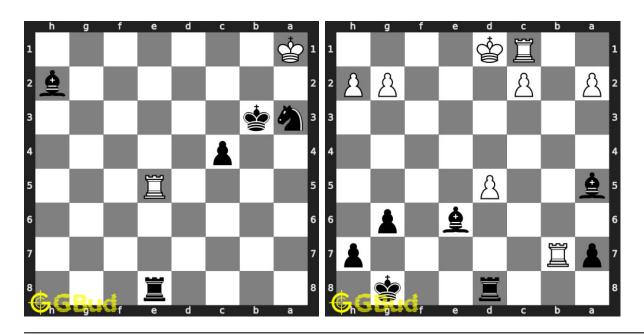

| 16.2 | Solve other puzzles @ https://gbud.in/chsgppz Play chess online for free. Solve puzzles and play with friends Solve these Mate in 1 puzzles 61 to 70 puzzles online or view solutions by scanning this QR code or goto the link           | 159                      |
|------|-------------------------------------------------------------------------------------------------------------------------------------------------------------------------------------------------------------------------------------------|--------------------------|
| 17.2 | Solve other puzzles @ https://gbud.in/chsgppz                                                                                                                                                                                             |                          |
| 18.2 | Solve other puzzles @ https://gbud.in/chsgppz Play chess online for free. Solve puzzles and play with friends Solve these Chess Decoy puzzles puzzles online or view solutions by scanning this QR code or goto the link below .          | 166<br>171<br>171<br>172 |
| 19.2 | Solve other puzzles @ https://gbud.in/chsgppz Play chess online for free. Solve puzzles and play with friends Solve these Decoy puzzles 11 to 20 puzzles online or view solutions by scanning this QR code or goto the link below         | 177<br>177<br>178        |
| 20.2 | Solve other puzzles @ https://gbud.in/chsgppz Play chess online for free. Solve puzzles and play with friends Solve these Chess endgame puzzles 1 to 10 puzzles online or view solutions by scanning this QR code or goto the link below  | 183<br>183<br>184        |
| 21.2 | Solve other puzzles @ https://gbud.in/chsgppz                                                                                                                                                                                             | 189<br>189<br>190        |
| 22.2 | Solve other puzzles @ https://gbud.in/chsgppz Play chess online for free. Solve puzzles and play with friends Solve these Chess endgame puzzles 21 to 30 puzzles online or view solutions by scanning this QR code or goto the link below | 195<br>195<br>196        |
|      |                                                                                                                                                                                                                                           | 201<br>201               |