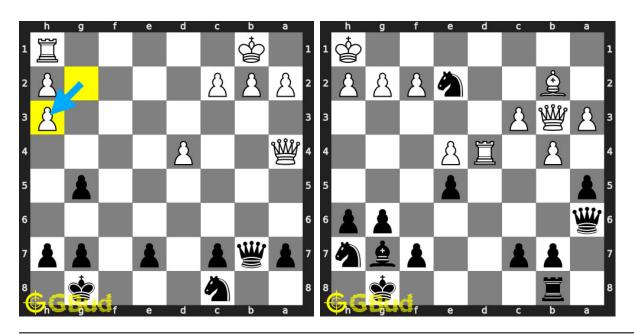

oid check mate puzzles 1 to 10  $\times$ 

Back to top Contact Us

© GBud Games 2021

## Chapter 187

# Checkmate puzzles 101 to 110



101. Mate in 1 move

Level: easy, Next Move: Black Solution: https://gbud.in/g9mx174 102. Mate in 1 move

Level: easy, Next Move: White Solution: https://gbud.in/g9mx174



#### 103. Mate in 1 move

Level: easy, Next Move: White

#### 104. Mate in 2 moves

Level: medium, Next Move: White 



#### 105. Mate in 1 move

Level: easy, Next Move: White Solution: https://gbud.in/g9mx174

#### 106. Mate in 3 moves

Level: hard, Next Move: Black Solution: https://gbud.in/g9mx174



#### 107. Mate in 2 moves

Level: medium, Next Move: White Level: hard, Next Move: White Solution: https://gbud.in/g9mx174

#### 108. Mate in 4 moves

Solution: https://gbud.in/g9mx174



109. Opponent missed a checkmate. What will you do 110. Checkmate a

Level: easy, Next Move: Black

Level: medium, Nex Solution: https://gl Solution: https://gbud.in/g9mx174



Figure 187.1: Solve other puzzles @ https://gbud.in/chsgppz

# 187.1 Play chess for free



Figure 187.2: Play chess online for free. Solve puzzles and play with friends

Play chess for free at https://gbud.in/chs

We present you a platform to play chess online with friends for free. No need to install any app. You can play chess for free without registration or login.

Simple. You can do several chess related activities.

- 1. solve chess puzzles
- 2. learn about chess
- 3. play chess with computer
- 4. play chess with friend
- 5. create your own chess games
- 6. fen viewer
- 7. fen editor
- 8. fen generator
- 9.