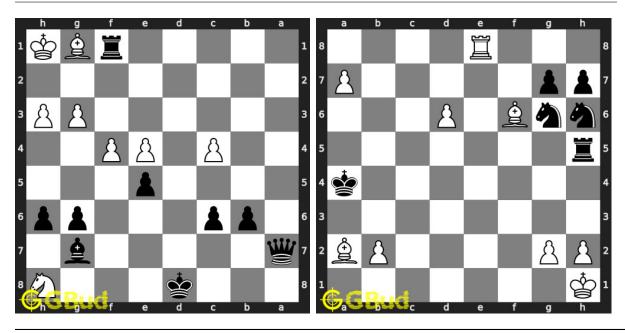

chess puzzles 41 to 50 and improve your chess games through improvement of your chess strategies and chess tactics. You can solve these Mate in 2 moves puzzles online. Alternatively, you can also download the Mate in 2 moves puzzles in pdf which is printable. You can print these Mate in 2 moves problems worksheet and solve without internet. These mate in 2 chess puzzles are a subset of kids games.

Previous article: « Mate in 2 moves puzzles 31 to 40

Next article : Mate in 2 moves puzzles 51 to 60  $\times$ 

Back to top Contact Us

© GBud Games 2021

### Chapter 71

# Mate in 2 moves puzzles 51 to 60



#### 51. Mate in 2 moves

Solution: https://gbud.in/g14fcp4

#### 52. Mate in 2 moves

Level: Medium, Next Move: Black Level: Medium, Next Move: White Solution: https://gbud.in/g14fcp4



Level: Medium, Next Move: Black Level: Medium, Next Move: White Solution: https://gbud.in/g14fcp4

#### 54. Mate in 2 moves

Solution: https://gbud.in/g14fcp4



#### 55. Mate in 2 moves

Level: Medium, Next Move: White Solution: https://gbud.in/g14fcp4

#### 56. Mate in 2 moves

Level: Medium, Next Move: White Solution: https://gbud.in/g14fcp4



Level: Medium, Next Move: White Solution: https://gbud.in/g14fcp4

#### 58. Mate in 2 moves

Level: Hard, Next Move: White Solution: https://gbud.in/g14fcp4



#### 59. Mate in 2 moves

Level: Medium, Next Move: White Solution: https://gbud.in/g14fcp4

#### 60. Mate in 2 moves

Level: Medium, Next Move: Black Solution: https://gbud.in/g14fcp4



Figure 71.1: Solve other puzzles @ https://gbud.in/chsgppz

### 71.1 Play chess for free



Figure 7