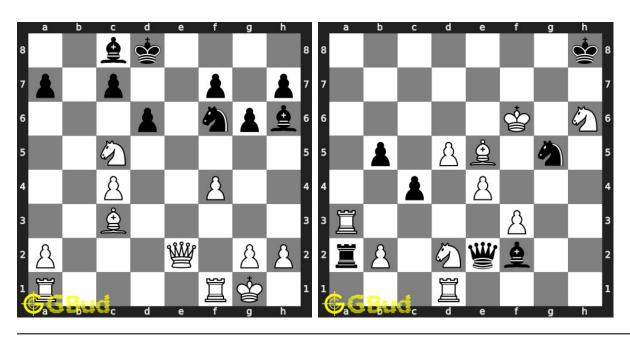

can solve these easy chess puzzles online. Alternatively, you can also

download the easy chess puzzles in pdf which is printable. You can print these easy chess problems worksheet and solve without internet.

Previous article: « Easy Chess Puzzles 41 to 50

Next article : Easy Chess Puzzles 61 to 70  $\times$ 

Back to top Contact Us

 $\odot$  GBud Games 2021

## Chapter 106

# Easy Chess Puzzles 61 to 70



Level: Easy, Next Move: White Solution: https://gbud.in/gsyyy64

61. Give support to your pawn at e4 62. Capture opponent's rook in one

Level: Easy, Next Move: Black Solution: https://gbud.in/gsyyy64



#### 63. Do a bishop fork

Level: Easy, Next Move: White Solution: https://gbud.in/gsyyy64

#### 64. Mate in 1 move

Level: Easy, Next Move: White Solution: https://gbud.in/gsyyy64



#### 65. Mate in 1 move

Level: Easy, Next Move: White Solution: https://gbud.in/gsyyy64

#### 66. Mate in 1 move

Level: Easy, Next Move: White Solution: https://gbud.in/gsyyy64



#### 67. Mate in 1 move

Level: Easy, Next Move: White Solution: https://gbud.in/gsyyy64

#### 68. Mate in 2 moves

Level: Easy, Next Move: White Solution: https://gbud.in/gsyyy64



#### 69. Mate in 1 move

Level: Easy, Next Move: Black Solution: https://gbud.in/gsyyy64

#### 70. Mate in 1 move

Level: Easy, Next Move: White Solution: https://gbud.in/gsyyy64



Figure 106.1: Solve other puzzles @ https://gbud.in/chsgppz

## 106.1 Play chess for free



Figure 106.2: Play chess online for free. Solve puzzles and play with friends

Play chess for free at https://gbud.in/chs

We present you a platform to play c