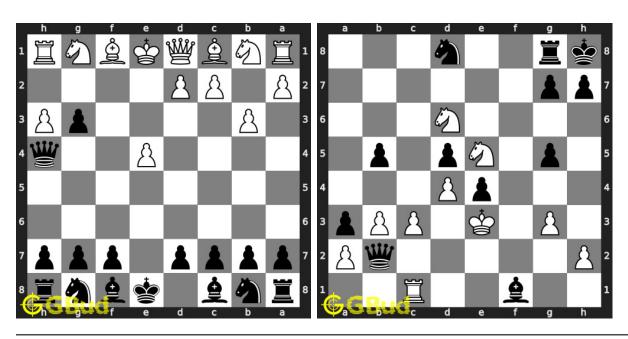

chess knight puzzles in pdf which is printable. You can print these chess knight problems worksheet and solve without internet. These chess knight puzzles are a subset of kids games.

The knight has a S shaped head on top. Each player has two knights. Knights and bishops are normally considered equal.

Previous article : « Gain a piece chess puzzles 81 to 90

Next article: Chess knight puzzles 11 to 20 »

Back to top Contact Us

© GBud Games 2021

# Chapter 233

# Chess knight puzzles 11 to 20



#### 11. Gain queen

Level: Medium, Next Move: White Level: Hard, Next Move: Black Solution: https://gbud.in/gwc12x4

#### 12. Mate in 4 moves

Solution: https://gbud.in/gwc12x4



#### 13. Mate in 2 moves

Level: Medium, Next Move: Black Level: Medium, Next Move: Black

#### 14. Mate in 2 moves



#### 15. Mate in 3 moves

Level: Hard, Next Move: Black Solution: https://gbud.in/gwc12x4

#### 16. Mate in 2 moves

Level: Easy, Next Move: White Solution: https://gbud.in/gwc12x4



#### 17. Mate in 2 moves

Level: Medium, Next Move: White Level: Hard, Next Move: White Solution: https://gbud.in/gwc12x4

#### 18. Mate in 3 moves

Solution: https://gbud.in/gwc12x4



#### 19. Give check to king and gain queen 20. Gain queen in three moves

Level: Easy, Next Move: White Solution: https://gbud.in/gwc12x4

Level: Medium, Next Move: White Solution: https://gbud.in/gwc12x4



Figure 233.1: Solve other puzzles @ https://gbud.in/chsgppz

## 233.1 Play chess for free



Figure 233.2: Play chess online for free. Solve puzzles and play with friends

Play chess for free at https://gbud.in/chs

We p