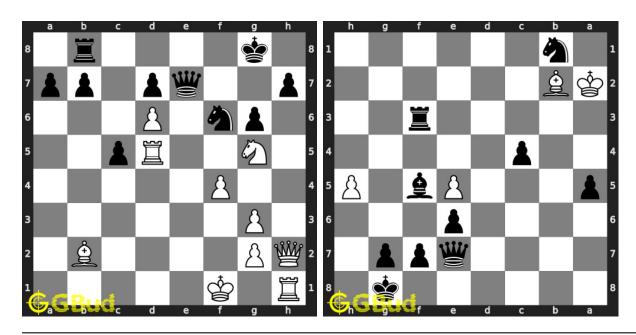

y, you can also download the chess sacrifice puzzles in pdf which is printable. You can print these chess sacrifice problems worksheet and solve without internet. These chess sacrifice puzzles are a subset of kids games.

Previous article: « Chess sacrifice puzzles 21 to 30

Next article : Chess sacrifice puzzles 41 to 50  $\times$ 

Back to top Contact Us

© GBud Games 2021

# Chapter 80

# Chess sacrifice puzzles 41 to 50



#### 41. Mate in 4 moves

Level: Hard, Next Move: White Solution: https://gbud.in/gg1ckl4

#### 42. Mate in 2 moves

Level: Medium, Next Move: White Solution: https://gbud.in/gg1ckl4



#### 43. Sacrifice your rook

Level: Easy, Next Move: White Solution: https://gbud.in/gg1ckl4

#### 44. Gain Queen

Level: Medium, Next Move: Black Solution: https://gbud.in/gg1ckl4



#### 45. Mate in 4 moves

Level: Hard, Next Move: White Solution: https://gbud.in/gg1ckl4

#### 46. Mate in 2 moves

Level: Medium, Next Move: Black Solution: https://gbud.in/gg1ckl4



## 47. Mate in 3 moves

Level: Medium, Next Move: White Solution: https://gbud.in/gg1ckl4

#### 48. Stalemate and draw

Level: Hard, Next Move: White Solution: https://gbud.in/gg1ckl4



#### 49. Mate in 2 moves

Level: Medium, Next Move: White Solution: https://gbud.in/gg1ckl4

#### 50. Mate in 3 moves

Level: Hard, Next Move: White Solution: https://gbud.in/gglckl4



Figure 80.1: Solve other puzzles @ https://gbud.in/chsgppz

# 80.1 Play chess for free



Figure 80.2: Play chess online for free. Solve puzzles and play with friends

Play chess for free at https://gbud.in/chs

We present you a platform t