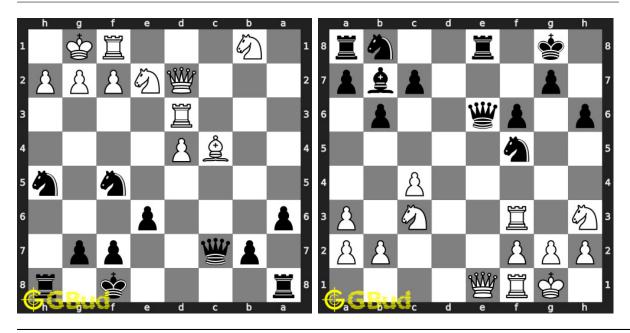

puzzles 11 to 20 and improve your chess games through improvement of your chess strategies and chess tactics. You can solve these Mate in 4 moves puzzles online. Alternatively, you can also download the Mate in 4 moves puzzles in pdf which is printable. You can print these Mate in 4 moves problems worksheet and solve without internet. These mate in 4 chess puzzles are a subset of kids games.

Previous article: « Mate in 4 moves puzzles 1 to 10

Next article : Medium Chess Puzzles 1 to 10  $\times$ 

Back to top Contact Us

© GBud Games 2021

# Chapter 200

# Chess terminology puzzles 1 to 10



## 1. Attack king and rook at the same time

Level: Easy, Next Move: White Solution: https://gbud.in/g31c5t4

## 2. Do a pawn fork

Level: Easy, Next Move: Black Solution: https://gbud.in/g31c5t4



## 3. Mate in 3 moves

Level: Hard, Next Move: Black Solution: https://gbud.in/g31c5t4

## 4. Undermine the knight

Level: Easy, Next Move: White Solution: https://gbud.in/g31c5t4



## 5. Form a battery of queen and rook along d file 6. Gain queen through

Level: Easy, Next Move: White Solution: https://gbud.in/g31c5t4

Level: Easy, Next Move: Solution: https://gbud.in/



## 7. Gain bishop

Level: Easy, Next Move: White Solution: https://gbud.in/g31c5t4

## 8. Gain queen through a pin in two move

Level: Easy, Next Move: White Solution: https://gbud.in/g31c5t4



## 9. Do a bishop fork

Level: Easy, Next Move: White Solution: https://gbud.in/g31c5t4

## 10. Give check and gain queen

Level: Easy, Next Move: Black Solution: https://gbud.in/g31c5t4



Figure 200.1: Solve other puzzles @