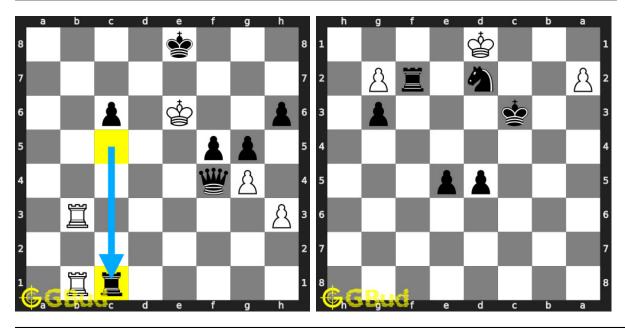

t and solve without internet. These chess strategy puzzles are a subset of kids games.

These puzzles target different chess strategies such as discovered attack, discovered double attack, fourpawns attack, stonewall attack, trompowsky attack, undermining, windmill, xray, normal, Richter-Rauzer attack, Sozin attack, desparado, overloading, squeeze, swindle, zugzwang, zwischenschach and zwischenzug.

Previous article : « Chess strategy puzzles 211 to 220  $\,$ 

Next article: Chess strategy puzzles 231 to 240 »

Back to top Contact Us

© GBud Games 2021

# Chapter 170

# Chess strategy puzzles 231 to 240



#### 231. Mate in 2 moves

Level: medium, Next Move: White Level: hard, Next Move: White Solution: https://gbud.in/gm79q14

#### 232. Mate in 3 moves

Solution: https://gbud.in/gm79q14



#### 233. Mate in 2 moves

Level: medium, Next Move: White Level: hard, Next Move: Black Solution: https://gbud.in/gm79q14

#### 234. Mate in 3 moves

Solution: https://gbud.in/gm79q14



#### 235. Mate in 3 moves

Level: hard, Next Move: White Solution: https://gbud.in/gm79q14

#### 236. Mate in 3 moves

Level: hard, Next Move: Black Solution: https://gbud.in/gm79q14



#### 237. Mate in 3 moves

## 238. Gain opponent's rook in 2 moves

Level: hard, Next Move: Black Solution: https://gbud.in/gm79q14

Level: easy, Next Move: White Solution: https://gbud.in/gm79q14



#### 239. Mate in 3 moves

## 240. Gain opponent's queen in 2 moves

Level: medium, Next Move: White Solution: https://gbud.in/gm79q14

Level: medium, Next Move: Black Solution: https://gbud.in/gm79q14



Figure 170.1: Solve