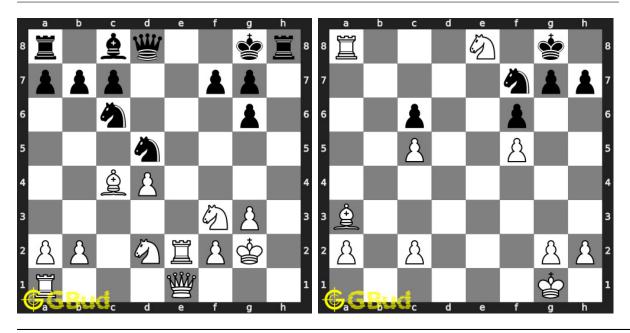

se chess endgame puzzles 111 to 120 and improve your chess games through improvement of your chess strategies and chess tactics. You can solve these chess endgame exercises online. Alternatively, you can also download the chess endgame puzzles in pdf which is printable. You can print these chess endgame problems worksheet and solve without internet. These chess endgame puzzles are a subset of kids games.

Previous article: « Chess endgame puzzles 11 to 20

Next article : Chess endgame puzzles 121 to 130  $\times$ 

Back to top Contact Us

© GBud Games 2021

## Chapter 32

# Chess endgame puzzles 121 to 130



### 121. Mate in 1 move

Level: Easy, Next Move: White Solution: https://gbud.in/gwlbd74

### 122. Mate in 3 moves

Level: Medium, Next Move: White Solution: https://gbud.in/gwlbd74



### 123. Mate in 4 moves

Level: Hard, Next Move: White Solution: https://gbud.in/gwlbd74

### 124. Mate in 2 moves

Level: Easy, Next Move: White Solution: https://gbud.in/gwlbd74



### 125. Mate in 2 moves

Level: Medium, Next Move: Black Level: Hard, Next Move: Black Solution: https://gbud.in/gwlbd74

### 126. Mate in 3 moves

Solution: https://gbud.in/gwlbd74



### 127. Mate in 1 move

Level: Easy, Next Move: Black Solution: https://gbud.in/gwlbd74

### 128. Capture opponent's pawn in two mo

Level: Hard, Next Move: Black Solution: https://gbud.in/gwlbd74



### 129. Mate in 1 move

Level: Easy, Next Move: White Solution: https://gbud.in/gwlbd74

### 130. Mate in 2 moves

Level: Medium, Next Move: White Solution: https://gbud.in/gwlbd74



Figure 32.1: Solve other puzzles @ https:/