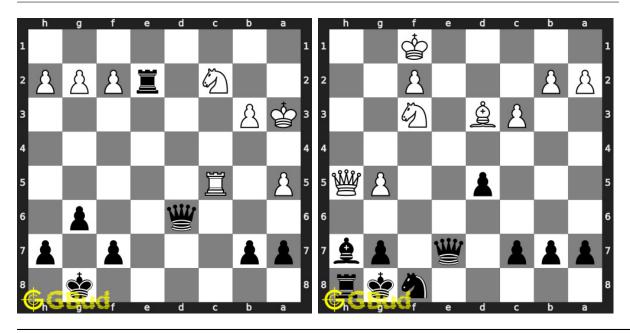

hese chess rook puzzles online. Alternatively, you can also download the chess rook puzzles in pdf which is printable. You can print these chess rook problems worksheet and solve without internet. These chess rook puzzles are a subset of kids games.

Each player has two rooks. The shape of the top portion of rook loosely represents a castle turret. The rook is also called a castle. Rooks are stronger than the knights or bishops.

Previous article: « Chess rook puzzles 11 to 20

Next article: Chess rook puzzles 31 to 40 »

Back to top Contact Us

© GBud Games 2021

## Chapter 214

# Chess rook puzzles 31 to 40



#### 31. Mate in 1 move

Level: Easy, Next Move: White Solution: https://gbud.in/g2ph1f4

#### 32. Mate in 1 move

Level: Easy, Next Move: White Solution: https://gbud.in/g2ph1f4



#### 33. Mate in 5 moves

Level: Hard, Next Move: Black Solution: https://gbud.in/g2ph1f4

#### 34. Gain queen in 2 moves

Level: Medium, Next Move: Black Solution: https://gbud.in/g2ph1f4



#### 35. Gain opponent's queen in 2 moves 36. Mate in 2 moves

Level: Medium, Next Move: White Solution: https://gbud.in/g2ph1f4

Level : Medium, Next Move : Black

Solution: https://gbud.in/g2ph1f4



#### 37. Mate in 3 moves

Level: Hard, Next Move: Black Solution: https://gbud.in/g2ph1f4

#### 38. Mate in 4 moves

Level: Hard, Next Move: White Solution: https://gbud.in/g2ph1f4



### 39. Gain opponent's queen in 2 moves 40. Mate in 3 moves

Level : Medium, Next Move : White Level : Hard, Next Move : Black Solution : https://gbud.in/g2ph1f4 Solution : https://gbud.in/g2ph1f4



Figure 214.1: Solve