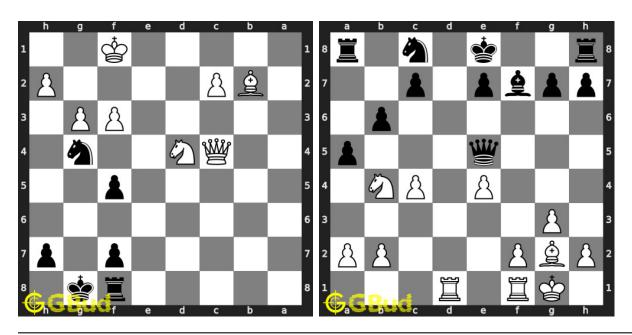

164

# Chess strategy puzzles 171 to 180



#### 171. Mate in 2 moves

Solution: https://gbud.in/ghj31b4

# 172. Gain opponent's rook

Level: Medium, Next Move: White Level: Medium, Next Move: White Solution: https://gbud.in/ghj31b4



#### 173. Mate in 3 moves

Level: Hard, Next Move: White Solution: https://gbud.in/ghj31b4

#### 174. Mate in 2 moves

Level: Hard, Next Move: White Solution: https://gbud.in/ghj31b4



#### 175. Mate in 2 moves

Level: Medium, Next Move: White Solution: https://gbud.in/ghj31b4

#### 176. Mate in 5 moves

Level: Hard, Next Move: Black Solution: https://gbud.in/ghj31b4



#### 177. Mate in 4 moves

Level: Hard, Next Move: White Solution: https://gbud.in/ghj31b4

## 178. Gain queen in 2 moves

Level: Medium, Next Move: Black Solution: https://gbud.in/ghj31b4



# 179. Gain opponent's queen

Level: Easy, Next Move: Black Solution: https://gbud.in/ghj31b4

## 180. Gain opponent's queen in 2 moves

Level: Medium, Next Move: White Solution: https://gbud.in/ghj31b4



Figure 164.1: Solve other puzzles @ https://gbud.in/chsgppz

# 164.1 Play chess for free



Figure 164.2: Play chess online for free. Solve puzzles and play with friends

Play chess for free at https://gbud.in/chs

We present you a platform to play chess online with friends for free. No need to install any app. You can play chess for free without registration or login.

Simple. You can do several chess related activities.

- 1. solve chess puzzles
- 2. learn about chess
- 3. play chess with computer
- 4. play chess with friend
- 5. create your own chess games
- 6. fen viewer
- 7. fen e