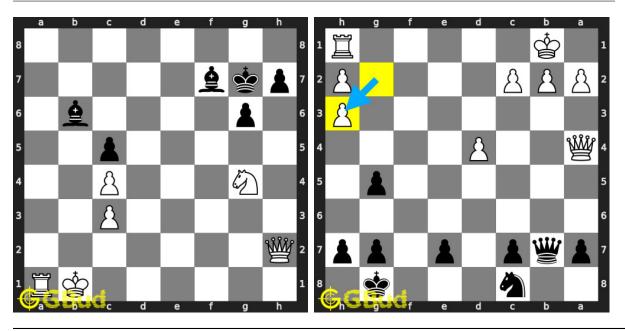

zwischenzug.

Previous article : « Chess strategy puzzles 231 to 240  $\,$ 

Next article: Chess strategy puzzles 251 to 260 »

Back to top Contact Us

© GBud Games 2021

# Chapter 172

# Chess strategy puzzles 251 to 260



### 251. Mate in 2 moves

Level: medium, Next Move: White Level: medium, Next Move: Black Solution: https://gbud.in/g5fkkt4

### 252. Mate in 3 moves

Solution: https://gbud.in/g5fkkt4



### 253. Free the a file for your pawn 2

Level: hard, Next Move: White Solution: https://gbud.in/g5fkkt4

### 254. Mate in 2 moves

Level: medium, Next Move: White Solution: https://gbud.in/g5fkkt4



### 255. Mate in 3 moves

Level: hard, Next Move: Black Solution: https://gbud.in/g5fkkt4

### 256. Mate in 2 moves

Level: medium, Next Move: White Solution: https://gbud.in/g5fkkt4



### 257. Mate in 4 moves

Level: hard, Next Move: White Solution: https://gbud.in/g5fkkt4

### 258. Opponent missed a checkmate. Wha

Level: easy, Next Move: Black Solution: https://gbud.in/g5fkkt4



### 259. Mate in 2 moves

Level: medium, Next Move: White Solution: https://gbud.in/g5fkkt4

### 260. Mate in 2 moves

Level: hard, Next Move: Black Solution: https://gbud.in/g5fkkt4



Figure 172.1: Solve other puzzles @ https://gbud.in/chsgppz

# 172.1 Play chess for free



Figure 172.2: Play chess online for free. Solve puzzles and play with friends

Play chess for free at https://gbud.in/chs

We present you a platform to play chess online with friends for free. No need to install any app. You can play chess for free without registration or login.

Simple. You can do several chess relat