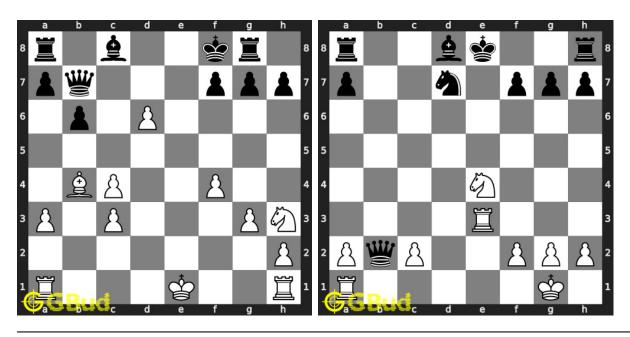

ese chess strategy puzzles online. Alternatively, you can also download the chess strategy puzzles in pdf which is printable. You can print these chess strategy problems worksheet and solve without internet. These chess strategy puzzles are a subset of kids games.

These puzzles target different chess strategies such as discovered attack, discovered double attack, fourpawns attack, stonewall attack, trompowsky attack, undermining, windmill, xray, normal, Richter-Rauzer attack, Sozin attack, desparado, overloading, squeeze, swindle, zugzwang, zwischenschach and zwischenzug.

Previous article : « Chess strategy puzzles 171 to 180  $\,$ 

Next article : Chess strategy puzzles 191 to 200  $\times$ 

Back to top Contact Us

© GBud Games 2021

# Chapter 166

# Chess strategy puzzles 191 to 200



#### 191. Mate in 1 move

Level: easy, Next Move: White Solution: https://gbud.in/gg5p6t4

#### 192. Mate in 2 moves

Level: medium, Next Move: White Solution: https://gbud.in/gg5p6t4



#### 193. Mate in 3 moves

Level: hard, Next Move: White Solution: https://gbud.in/gg5p6t4

#### 194. Mate in 2 moves

Level: medium, Next Move: Black Solution: https://gbud.in/gg5p6t4



#### 195. Mate in 4 moves

Level: hard, Next Move: White Solution: https://gbud.in/gg5p6t4

#### 196. Mate in 2 moves

Level: medium, Next Move: Black Solution: https://gbud.in/gg5p6t4



#### 197. Mate in 4 moves

Level: hard, Next Move: White Solution: https://gbud.in/gg5p6t4

### 198. Gain opponent's rook

Level: easy, Next Move: Black Solution: https://gbud.in/gg5p6t4



#### 199. Gain opponent's rook

Level: medium