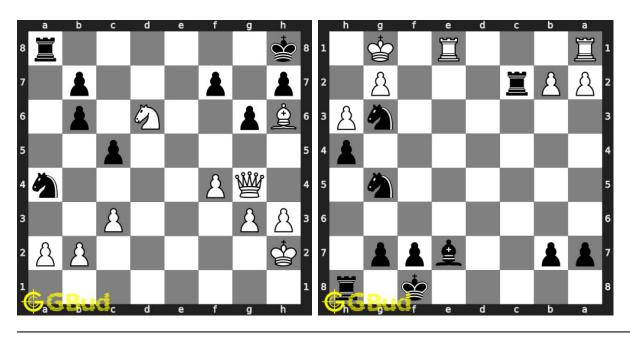

worksheets in pdf format. These pdf files are printable. These hard chess puzzles are for advanced chess players since they look for hard chess exercises. Practice these hard chess problems and compare your answers with the solutions provided. These hard chess problems are fun to solve. These hard chess puzzles are from 121 to 130. These hard chess problems are a subset of kids games.

You can solve these hard chess puzzles online. Alternatively, you can also

download the hard chess puzzles in pdf which is printable. You can print these hard chess problems worksheet and solve without internet.

Previous article: « Hard Chess Puzzles 111 to 120

Next article: Hard Chess Puzzles 131 to 140 »

Back to top Contact Us

 $\odot$  GBud Games 2021

# Chapter 141

# Hard Chess Puzzles 131 to 140



#### 131. Mate in 2 moves

Level: hard, Next Move: White Solution: https://gbud.in/g886xs4

#### 132. Mate in 3 moves

Level: hard, Next Move: Black Solution: https://gbud.in/g886xs4



#### 133. Mate in 3 moves

Level: hard, Next Move: White Solution: https://gbud.in/g886xs4

#### 134. Mate in 3 moves

Level: hard, Next Move: Black Solution: https://gbud.in/g886xs4



#### 135. Mate in 3 moves

Level: hard, Next Move: Black Solution: https://gbud.in/g886xs4

#### 136. Mate in 4 moves

Level: hard, Next Move: Black Solution: https://gbud.in/g886xs4



#### 137. Mate in 3 moves

Level: hard, Next Move: White Solution: https://gbud.in/g886xs4

#### 138. Gain opponent's queen in 3 moves

Level: hard, Next Move: White Solution: https://gbud.in/g886xs4



Figure 141.1: Solve other puzzles @ h