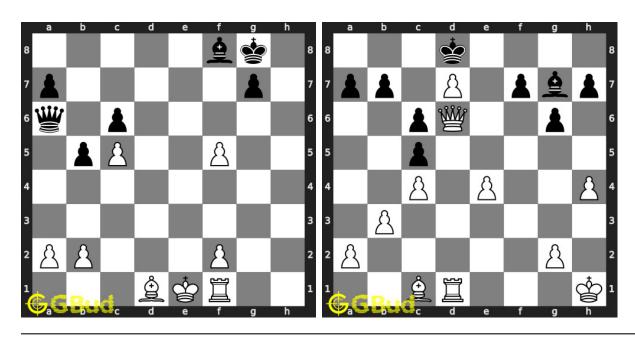

ewall attack, trompowsky attack, undermining, windmill, xray, normal, Richter-Rauzer attack, Sozin attack, desparado, overloading, squeeze, swindle, zugzwang, zwischenschach and zwischenzug.

Previous article : « Chess strategy puzzles 221 to 230  $\,$ 

Next article : Chess strategy puzzles 241 to 250  $\times$ 

Back to top Contact Us

© GBud Games 2021

# Chapter 171

# Chess strategy puzzles 241 to 250



## 241. Mate in 2 moves

Level: medium, Next Move: Black Solution: https://gbud.in/gdbxdh4

242. Pin and capture opponent's rook

Level: easy, Next Move: White Solution: https://gbud.in/gdbxdh4



### 243. Mate in 4 moves

Level: hard, Next Move: Black Solution: https://gbud.in/gdbxdh4

### 244. Gain opponent's queen

Level: medium, Next Move: White Solution: https://gbud.in/gdbxdh4



### 245. Mate in 2 moves

Level: medium, Next Move: White Solution: https://gbud.in/gdbxdh4

### 246. Mate in 3 moves

Level: hard, Next Move: White Solution: https://gbud.in/gdbxdh4



#### 247. Mate in 2 moves

Level: medium, Next Move: White Level: hard, Next Move: Black Solution: https://gbud.in/gdbxdh4

#### 248. Mate in 3 moves

Solution: https://gbud.in/gdbxdh4



### 249. Mate in 1 move

Level: easy, Next Move: White Solution: https://gbud.in/gdbxdh4

## 250. Promote your pawn to a queen in 3

Level: hard, Next Move: Black Solution: https://gbud.in/gdbxdh4



Figure 171.1: Solve other puzzles @ https://gbud.in/chsgppz

# 171.1 Play chess for free



Figure 171.2: Play chess online for free. Solve puzzles and play with friends

Play chess for free at https://gbud.in/chs

We presen