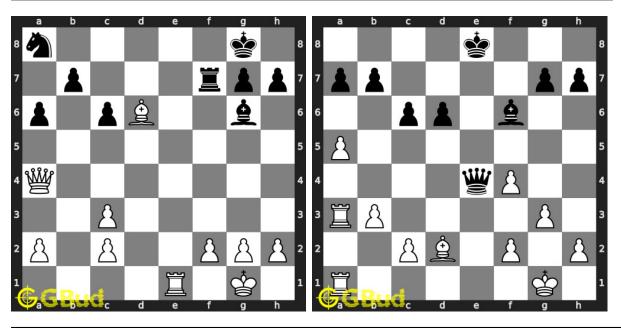

31 to 40 and improve your chess games through improvement of your chess strategies and chess tactics. You can solve these gain a piece chess puzzles online. Alternatively, you can also download the gain a piece chess puzzles in pdf which is printable. You can print these chess strategy problems worksheet and solve without internet. These gain a piece chess puzzles are a subset of kids games.

Previous article: « Gain a piece chess puzzles 21 to 30

Next article : Gain a piece chess puzzles 41 to 50  $\times$ 

Back to top Contact Us

© GBud Games 2021

## Chapter 61

# Gain a piece chess puzzles 41 to 50



### 41. Gain queen in 3 moves

Level: Medium, Next Move: White Level: Easy, Next Move: White Solution: https://gbud.in/gj81v04

### 42. Gain bishop

Solution: https://gbud.in/gj81v04



### 43. Gain knight

Level: Hard, Next Move: White Solution: https://gbud.in/gj81v04

### 44. Gain queen through a pin in two mov

Level: Easy, Next Move: White Solution: https://gbud.in/gj81v04



### 45. Capture opponent's rook in one move

Level: Easy, Next Move: Black Solution: https://gbud.in/gj81v04

### 46. Gain opponent's rook

Level: Medium, Next Move: White Solution: https://gbud.in/gj81v04



### 47. Do a bishop fork

Level: Easy, Next Move: White Solution: https://gbud.in/gj81v04

### 48. Gain opponent's rook

Level: Medium, Next Move: Black Solution: https://gbud.in/gj81v04



### 49. Capture opponent's pawn in two moves

Level: Hard, Next Move: Black Solution: https://gbud.in/gj81v04

### 50. Gain opponent's queen in

Level: Medium, Next Move: W. Solution: https://gbud.in/g