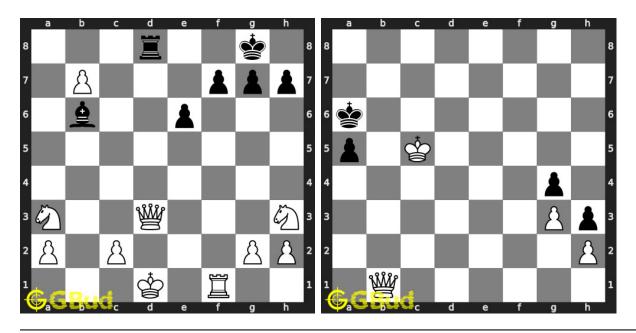

.in/g718334

Solve these chess rook puzzles 101 to 110 and improve your chess games through improvement of your chess strategies and chess tactics. You can solve these chess rook puzzles online. Alternatively, you can also download the chess rook puzzles in pdf which is printable. You can print these chess rook problems worksheet and solve without internet. These chess rook puzzles are a subset of kids games.

Each player has two rooks. The shape of the top portion of rook loosely represents a castle turret . The rook is also called a castle. Rooks are stronger than the knights or bishops.

Previous article: « Chess rook puzzles 1 to 10

Next article: Chess rook puzzles 11 to 20 »

Back to top Contact Us

 $\ \ \, \mathbb{O}$  GBud Games 2021

# Chapter 222

# Chess queen puzzles 1 to 10



## 1. Save your queen

Solution: https://gbud.in/g6rxpl4

## 2. Mate in 2 moves

Level: Medium, Next Move: White Level: Medium, Next Move: White Solution: https://gbud.in/g6rxpl4



## 3. Mate in 2 moves

Level: Hard, Next Move: White Solution: https://gbud.in/g6rxpl4

## 4. Mate in 3 moves

Level: Medium, Next Move: White Solution: https://gbud.in/g6rxpl4



## 5. Mate in 1 move

Level: Easy, Next Move: White Solution: https://gbud.in/g6rxpl4

## 6. Mate in 3 moves

Level: Medium, Next Move: White Solution: https://gbud.in/g6rxpl4



#### 7. Mate in 4 moves

Level: Hard, Next Move: White Solution: https://gbud.in/g6rxpl4

## 8. Mate in 3 moves

Level: Hard, Next Move: Black Solution: https://gbud.in/g6rxpl4



## 9. Mate in 3 moves

Level: Hard, Next Move: White Solution: https://gbud.i