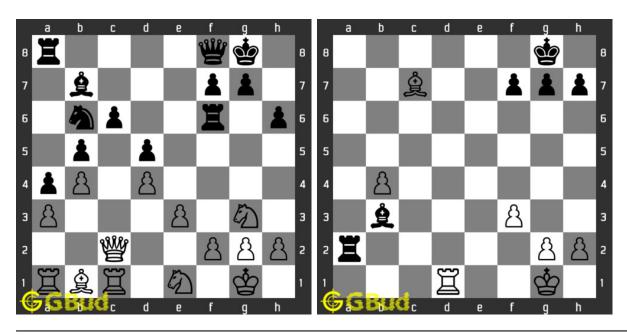

prove your chess games through improvement of your chess strategies and chess tactics. You can solve these chess decoy puzzles online. Alternatively, you can also download the chess decoy puzzles in pdf which is printable. You can print these chess decoy problems worksheet and solve without internet. These chess decoy puzzles are a subset of kids games.

Decoy move is the move that lures one of the opponent's piece to come to a particular square so that the new position of the opponent's piece can be exploited for your advantage. Decoy move is one of the powerful strategies used in chess. Previous article : « Chess decoy puzzles 1 to 10  $\,$ 

Next article : Chess endgame puzzles 1 to 10  $\times$ 

Back to top Contact Us

© GBud Games 2021

# Chapter 20

# Chess endgame puzzles 1 to 10



1. Check mate in one move Level: Easy, Next Move: White Solution: https://gbud.in/g72dvb4 2. Check mate in one move Level: Easy, Next Move: White Solution: https://gbud.in/g72dvb4



# 3. Check mate in one move

Level: Easy, Next Move: White Solution: https://gbud.in/g72dvb4

#### 4. Mate in two moves

Level: Medium, Next Move: White Solution: https://gbud.in/g72dvb4



## 5. Mate in two moves

Level: Medium, Next Move: White Solution: https://gbud.in/g72dvb4

# 6. Mate in two moves

Level: Medium, Next Move: White Solution: https://gbud.in/g72dvb4



#### 7. Mate in 3 moves

Level: Hard, Next Move: Black Solution: https://gbud.in/g72dvb4

# 8. Mate in 3 moves

Level: Hard, Next Move: White Solution: https://gbud.in/g72dvb4



# 9. Mate in 3 moves

Level: Hard, Next Move: White Solution: