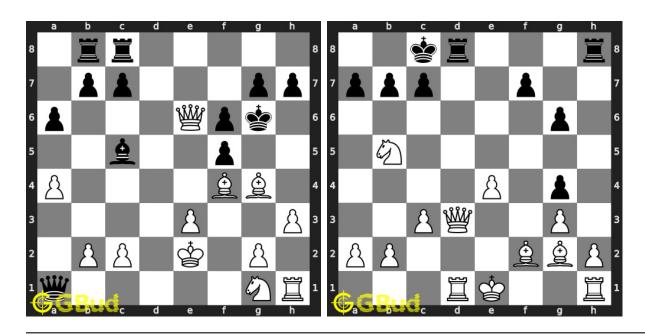

can also download the chess sacrifice puzzles in pdf which is printable. You can print these chess sacrifice problems worksheet and solve without internet. These chess sacrifice puzzles are a subset of kids games.

Previous article: « Chess sacrifice puzzles 61 to 70

Next article : Chess sacrifice puzzles 81 to 90  $\times$ 

Back to top Contact Us

© GBud Games 2021

# Chapter 84

# Chess sacrifice puzzles 81 to 90



#### 81. Mate in 2 moves

Level: Easy, Next Move: White Solution: https://gbud.in/g5b4lb4

#### 82. Mate in 2 moves

Level: Medium, Next Move: Black Solution: https://gbud.in/g5b4lb4



#### 83. Get a queen in 2 moves

Level: Easy, Next Move: Black Solution: https://gbud.in/g5b4lb4

#### 84. Mate in 2 moves

Level: Easy, Next Move: White Solution: https://gbud.in/g5b4lb4



#### 85. Mate in 2 moves

Level: Medium, Next Move: White Solution: https://gbud.in/g5b4lb4

#### 86. Mate in 3 moves

Level: Hard, Next Move: White Solution: https://gbud.in/g5b4lb4



#### 87. Give check to king and gain queen

Level: Easy, Next Move: White Solution: https://gbud.in/g5b4lb4

### 88. Gain queen in three moves

Level: Medium, Next Move: White Solution: https://gbud.in/g5b4lb4



#### 89. Gain queen

Level: Hard, Next Move: White Solution: https://gbud.in/g5b4lb4

#### 90. Mate in 3 moves

Level: Hard, Next Move: White Solution: https://gbud.in/g5b4lb4



Figure 84.1: Solve other puzzles @ https://gbud.in/chsgppz

## 84.1 Play chess for free



Figure 84.2: Play chess online for free. Solve puzzles and play with friends

Play chess for free at https://gbud.in/chs

We pres