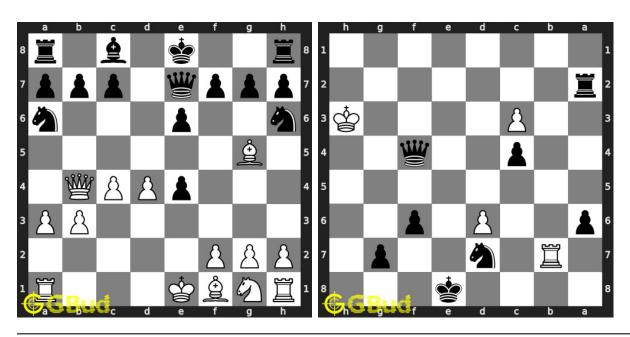

Chapter 179

# Checkmate puzzles 21 to 30



#### 21. Mate in 4 moves

Level: Hard, Next Move: White Solution: https://gbud.in/g6knn54

#### 22. Mate in 1 move

Level: Easy, Next Move: White Solution: https://gbud.in/g6knn54



#### 23. Mate in 1 move

Level: Easy, Next Move: White

#### 24. Mate in 2 moves

Level: Medium, Next Move: White Solution: https://gbud.in/g6knn54 Solution: https://gbud.in/g6knn54



#### 25. Mate in 4 moves

Level: Hard, Next Move: White Solution: https://gbud.in/g6knn54

### 26. Get the benefit of opponent's mistake

Level: Easy, Next Move: White Solution: https://gbud.in/g6knn54



#### 27. Mate in 1 move

Level: Easy, Next Move: White Solution: https://gbud.in/g6knn54

#### 28. Mate in 3 moves

Level: Hard, Next Move: White Solution: https://gbud.in/g6knn54



#### 29. Mate in 1 move

Level: Easy, Next Move: White Solution: https://gbud.in/g6knn54

#### 30. Mate in 1 move

Level: Easy, Next Move: Black Solution: https://gbud.in/g6knn54



Figure 179.1: Solve other puzzles @ https://gbud.in/chsgppz

# 179.1 Play chess for free



Figure 179.2: Play chess online for free. Solve puzzles and play with friends

Play chess for free at https://gbud.in/chs

We present you a platform to play chess online with friends for free. No need to install any app. You can play chess for free without registration or login.

Simple. You can do several chess related activities.

- 1. solve chess puzzles
- 2. learn about chess
- 3. play chess with computer
- 4. play chess with friend
- 5. create your own chess games
- 6. fen viewer
- 7. fen editor
- 8. fen generator