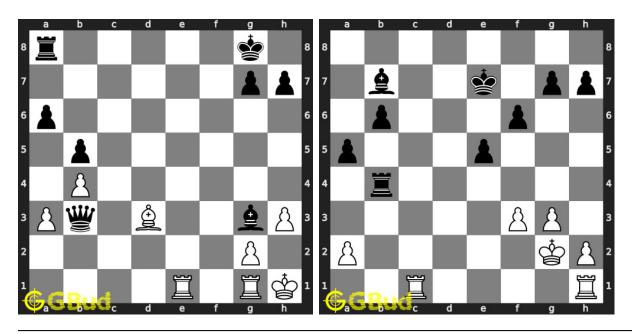

these Gain a piece puzzles 31 to 40 puzzles online or view solutions by scanning this QR code or goto the link below

### https://gbud.in/g7br6s4

Solve these gain a piece chess puzzles 31 to 40 and improve your chess games through improvement of your chess strategies and chess tactics. You can solve these gain a piece chess puzzles online. Alternatively, you can also download the gain a piece chess puzzles in pdf which is printable. You can print these chess strategy problems worksheet and solve without internet. These gain a piece chess puzzles are a subset of kids games.

Previous article: « Gain a piece chess puzzles 21 to 30

Next article : Gain a piece chess puzzles 41 to 50  $\times$ 

Back to top Contact Us

© GBud Games 2021

## Chapter 61

# Gain a piece chess puzzles 41 to 50



### 41. Gain queen in 3 moves

Level: Medium, Next Move: White Level: Easy, Next Move: White Solution: https://gbud.in/gj81v04

### 42. Gain bishop

Solution: https://gbud.in/gj81v04



### 43. Gain knight

Level: Hard, Next Move: White Solution: https://gbud.in/gj81v04

### 44. Gain queen through a pin in two mov

Level: Easy, Next Move: White Solution: https://gbud.in/gj81v04



### 45. Capture opponent's rook in one move

Level: Easy, Next Move: Black Solution: https://gbud.in/gj81v04

### 46. Gain opponent's rook

Level: Medium, Next Move: White Solution: https://gbud.in/gj81v04



### 47. Do a bishop fork

Level: Easy, Next Move: White Solution: https://gbud.in/gj81v04

### 48. Gain opponent's rook

Level: Medium, Next Move: Black Solution: https://gbud.in/gj81v04



### 49. Capture