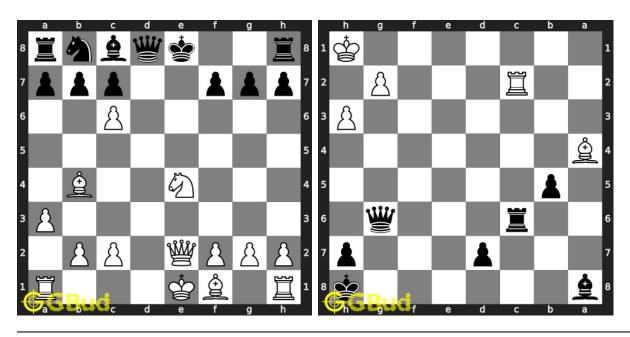

s games.



Figure 24.3: Solve these Endgame puzzles 41 to 50 puzzles online or view solutions by scanning this QR code or goto the link below

# https://gbud.in/gccswj4

Solve these chess endgame puzzles 41 to 50 and improve your chess games through improvement of your chess strategies and chess tactics. You can solve these chess endgame exercises online. Alternatively, you can also download the chess endgame puzzles in pdf which is printable. You can print these chess endgame problems worksheet and solve without internet. These chess endgame puzzles are a subset of kids games.

Previous article: « Chess endgame puzzles 31 to 40

Next article : Chess endgame puzzles 51 to  $60 \, \text{ } \times$ 

Back to top Contact Us

© GBud Games 2021

# Chapter 25

# Chess endgame puzzles 51 to 60



# 51. Mate in 1 move

Level: Easy, Next Move: White Solution: https://gbud.in/g2sk794

# 52. Mate in 2 moves

Level: Medium, Next Move: Black Solution: https://gbud.in/g2sk794



## 53. Mate in 3 moves

Level: Hard, Next Move: White Solution: https://gbud.in/g2sk794

## 54. Mate in 2 moves

Level: Medium, Next Move: White Solution: https://gbud.in/g2sk794



# 55. Mate in 2 moves

Solution: https://gbud.in/g2sk794

# 56. Mate in 3 moves

Level: Medium, Next Move: White Level: Hard, Next Move: White Solution: https://gbud.in/g2sk794



# 57. Mate in 2 moves

Level: Medium, Next Move: White Level: Hard, Next Move: White Solution: https://gbud.in/g2sk794

#### 58. Mate in 3 moves

Solution: https://gbud.in/g2sk794



# 59. Mate in 2 moves

Level: Medium, Next Move: White Solution: https://g