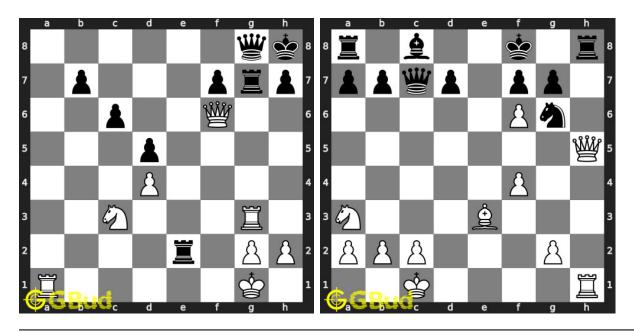

# https://gbud.in/g9y2m54

Solve these chess rook puzzles 91 to 100 and improve your chess games through improvement of your chess strategies and chess tactics. You can solve these chess rook puzzles online. Alternatively, you can also download the chess rook puzzles in pdf which is printable. You can print these chess rook problems worksheet and solve without internet. These chess rook puzzles are a subset of kids games.

Each player has two rooks. The shape of the top portion of rook loosely represents a castle turret. The rook is also called a castle. Rooks are stronger than the knights or bishops.

Previous article: « Chess rook puzzles 81 to 90

Next article: Chess sacrifice puzzles 1 to 10 »

Back to top Contact Us

© GBud Games 2021

## Chapter 221

# Chess rook puzzles 101 to 110



101. Mate in 3 moves

Level: hard, Next Move: White Solution: https://gbud.in/g718334

102. Mate in 2 moves

Level: medium, Next Move: White Solution: https://gbud.in/g718334



Figure 221.1: Solve other puzzles @ https://gbud.in/chsgppz

## 221.1 Play chess for free



Figure 221.2: Play chess online for free. Solve puzzles and play with friends

Play chess for free at https://gbud.in/chs

We present you a platform to play chess online with friends for free. No need to install any app. You can play chess for free without registration or login.

Simple. You can do several chess related activities.

- 1. solve chess puzzles
- 2. learn about chess
- 3. play chess with computer
- 4. play chess with friend

- 5. create your own chess games
- 6. fen viewer
- 7. fen editor
- 8. fen generator
-