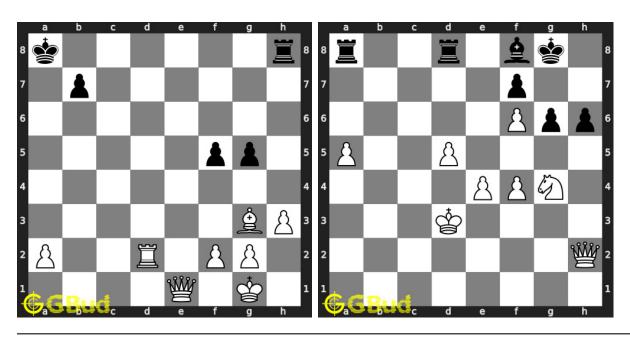

ternatively, you can also download the chess endgame puzzles in pdf which is printable. You can print these chess endgame problems worksheet and solve without internet. These chess endgame puzzles are a subset of kids games.

Previous article: « Chess endgame puzzles 31 to 40

Next article : Chess endgame puzzles 51 to  $60 \, \text{ } \times$ 

Back to top Contact Us

© GBud Games 2021

# Chapter 25

# Chess endgame puzzles 51 to 60



# 51. Mate in 1 move

Level: Easy, Next Move: White Solution: https://gbud.in/g2sk794

# 52. Mate in 2 moves

Level: Medium, Next Move: Black Solution: https://gbud.in/g2sk794



## 53. Mate in 3 moves

Level: Hard, Next Move: White Solution: https://gbud.in/g2sk794

## 54. Mate in 2 moves

Level: Medium, Next Move: White Solution: https://gbud.in/g2sk794



# 55. Mate in 2 moves

Solution: https://gbud.in/g2sk794

# 56. Mate in 3 moves

Level: Medium, Next Move: White Level: Hard, Next Move: White Solution: https://gbud.in/g2sk794



# 57. Mate in 2 moves

Level: Medium, Next Move: White Level: Hard, Next Move: White Solution: https://gbud.in/g2sk794

#### 58. Mate in 3 moves

Solution: https://gbud.in/g2sk794



# 59. Mate in 2 moves

Level: Medium, Next Move: White Solution: https://gbud.in/g2sk794

## 60. Mate in 4 moves

Level: Hard, Next Move: White Solution: https://gbud.in/g2sk794



Figure 25.1: Solve other puzzles @ https://gbud.in/chsgppz

# 25.1 Play chess for free



Figure 25.2: Play chess online for free. Solve puzzles and play with friends

Play chess for free at https://gbud.in/chs

We present you a platform to play chess on