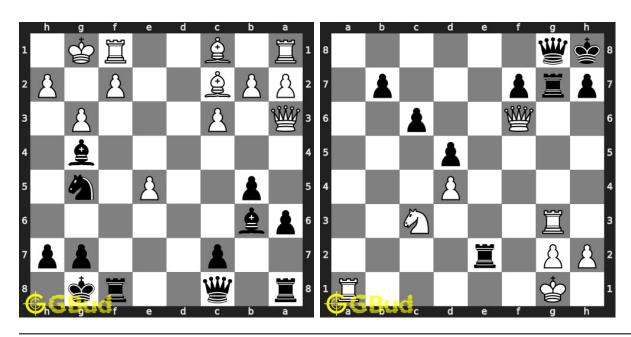

s 2021

# Chapter 175

# Chess strategy puzzles 281 to 290



### 281. Mate in 3 moves

Level: hard, Next Move: Black Solution: https://gbud.in/g33ryj4

### 282. Mate in 1 move

Level: easy, Next Move: Black Solution: https://gbud.in/g33ryj4



### 283. Mate in 2 moves

Level: medium, Next Move: White Level: hard, Next Move: Black Solution: https://gbud.in/g33ryj4

#### 284. Mate in 3 moves

Solution: https://gbud.in/g33ryj4



### 285. Mate in 1 move

Level: easy, Next Move: White Solution: https://gbud.in/g33ryj4

### 286. Mate in 2 moves

Level: medium, Next Move: White Solution: https://gbud.in/g33ryj4



#### 287. Mate in 4 moves

Level: hard, Next Move: Black Solution: https://gbud.in/g33ryj4

#### 288. Mate in 1 move

Level: easy, Next Move: Black Solution: https://gbud.in/g33ryj4



### 289. Mate in 2 moves

Solution: https://gbud.in/g33ryj4

### 290. Mate in 3 moves

Level: medium, Next Move: Black Level: hard, Next Move: White Solution: https://gbud.in/g33ryj4



Figure 175.1: Solve other puzzles @ https://gbud.in/chsgppz

# 175.1 Play chess for free



Figure 175.2: Play chess online for free. Solve puzzles and play with friends

Play chess for free at https://gbud.in/chs

We present you a platform to play chess online with friends for free. No need to install any app. You can play chess for free without registration or login.

Simple. You can do several chess related activities.

- 1. solve chess puzzles
- 2. learn about chess
- 3. play chess with computer
- 4. play chess with friend
- 5. create your own chess games
- 6. fen viewer
- 7. fen editor
- 8. fen gener