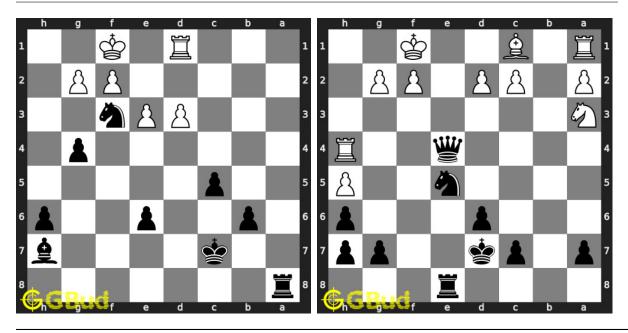

ps://gbud.in/g4ts9h4

Solve these chess decoy puzzles and improve your chess games through improvement of your chess strategies and chess tactics. You can solve these chess decoy excercises online. Alternatively, you can also download the chess decoy puzzles in pdf which is printable. You can print these chess decoy problems worksheet and solve without internet. These decoy puzzles are a subset of kids games.

Previous article: « Chess bishop puzzles 71 to 80

Next article : Chess decoy puzzles 11 to 20  $\times$ 

Back to top Contact Us

© GBud Games 2021

## Chapter 19

# Chess decoy puzzles 11 to 20



## 11. Mate in 2 moves

Level: medium, Next Move: White Solution: https://gbud.in/gf15n74

## 12. Gain opponent's rook

Level: medium, Next Move: White Solution: https://gbud.in/gf15n74



#### 13. Mate in 2 moves

Level: medium, Next Move: Black Level: hard, Next Move: Black Solution: https://gbud.in/gf15n74

## 14. Mate in 3 moves

Solution: https://gbud.in/gf15n74



## 15. Gain opponent's queen

Level: hard, Next Move: White Solution: https://gbud.in/gf15n74

## 16. Mate in 2 moves

Level: medium, Next Move: White Solution: https://gbud.in/gf15n74



## 17. Mate in 2 moves

Level: medium, Next Move: Black Level: hard, Next Move: White Solution: https://gbud.in/gf15n74

## 18. Mate in 3 moves

Solution: https://gbud.in/gf15n74



## 19. Checkmate after a decoy move

Level: medium, Next Move: Black Solution: https://gbud.in/gf15n74



Figure 19.1: Solve other puzzles @ https://gbud.in/chsgppz

## 19.1 Play chess for free



Figure 19.2: Play chess online for free. Solve