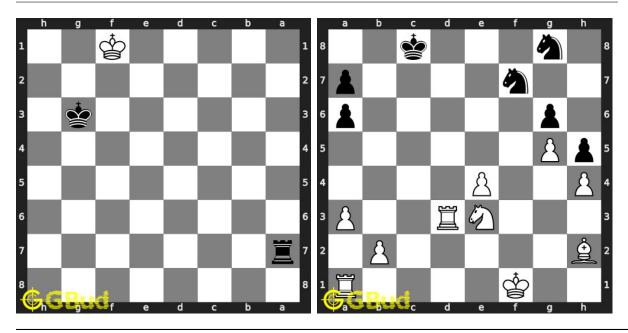

re stronger than the knights or bishops.

Previous article: « Chess rook puzzles 41 to 50

Next article: Chess rook puzzles 61 to 70 »

Back to top Contact Us

© GBud Games 2021

## Chapter 217

# Chess rook puzzles 61 to 70



#### 61. Mate in 1 move

Level: easy, Next Move: White Solution: https://gbud.in/gpj4lz4

#### 62. Gain opponent's queen in 3 moves

Level: hard, Next Move: White Solution: https://gbud.in/gpj4lz4



#### 63. Gain opponent's rook

Level: medium, Next Move: Black Level: hard, Next Move: White Solution: https://gbud.in/gpj4lz4

#### 64. Mate in 2 moves

Solution: https://gbud.in/gpj4lz4



#### 65. Mate in 1 move

Level: easy, Next Move: Black Solution: https://gbud.in/gpj4lz4

#### 66. Mate in 3 moves

Level: hard, Next Move: White Solution: https://gbud.in/gpj4lz4



#### 67. Mate in 2 moves

Level: medium, Next Move: Black Level: hard, Next Move: White Solution: https://gbud.in/gpj4lz4

#### 68. Mate in 3 moves

Solution: https://gbud.in/gpj4lz4



#### 69. Mate in 2 moves

Level: easy, Next Move: Black Solution: https://gbud.in/gpj4lz4

#### 70. Mate in 3 moves

Level: hard, Next Move: White Solution: https://gbud.in/gpj4lz4



Figure 217.1: Solve other puzzles @ https://gbud.in/chsgppz

## 217.1 Play chess for free



Figure 217.2: Play chess online for free. Solve puzzles and play with friends

Play chess for free at https://gbud.in/chs

We present you a platform to play chess online with friends for free. No need to install any app. You can play chess for free without registration or login.

Simple. You can do several chess related activities.