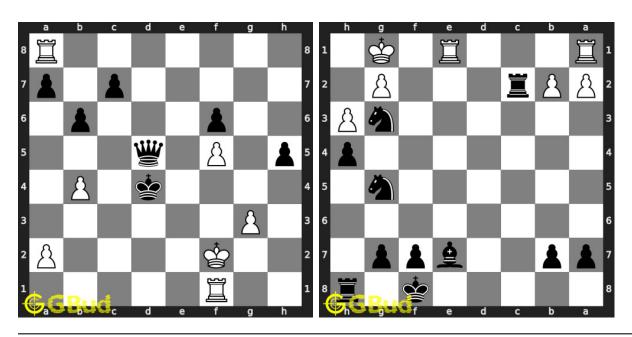

ter 204

# Chess pin puzzles 21 to 30



21. Gain opponent's queen in 2 moves 22. Mate in 2 moves

Level: easy, Next Move: White Solution: https://gbud.in/grqlkd4

Level: medium, Next Move: Black Solution: https://gbud.in/grqlkd4



#### 23. Mate in 2 moves

Solution: https://gbud.in/grqlkd4

## 24. Mate in 2 moves

Level: medium, Next Move: Black Level: medium, Next Move: White Solution: https://gbud.in/grqlkd4



## 25. Mate in 2 moves

Level: medium, Next Move: White Solution: https://gbud.in/grqlkd4

## 26. Mate in 3 moves

Level: hard, Next Move: Black Solution: https://gbud.in/grqlkd4



### 27. Mate in 3 moves

# Level: medium, Next Move: White Solution: https://gbud.in/grqlkd4

## 28. Pin and capture opponent's rook

Level: easy, Next Move: White Solution: https://gbud.in/grqlkd4



## 29. Gain opponent's queen

Level: medium, Next Move: White Solution: https://gbud.in/grqlkd4

## 30. Mate in 3 moves

Level: hard, Next Move: Black Solution: https://gbud.in/grqlkd4



Figure 204.1: Solve other puzzles @ https://gbud.in/chsgppz

## 204.1 Play chess for free



Figure 204.2: Play chess online for free. Solve puzzles and play with friends

Play chess for free at https://gbud.in/chs

We present you a platform to play chess online with friends for free. No need to install any app. You can play chess for free without registration or login.

Simple. You can do several chess related activities.

- 1. solve chess puzzles
- 2. learn about chess
- 3. play chess with computer
- 4. play chess with friend
- 5. create your own chess games
- 6. fen viewer
- 7. fen editor
- 8. fen ge