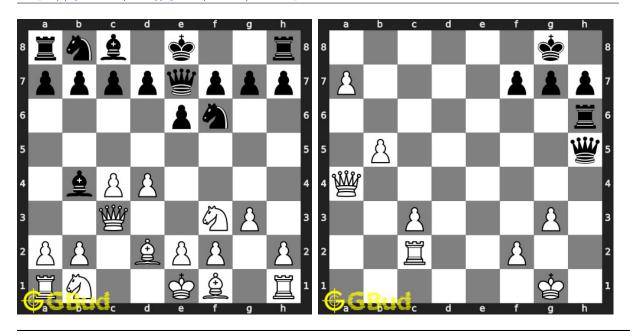

s problems and compare your answers with the solutions provided. These easy chess problems are fun to solve. These easy chess puzzles are from 21 to 30. These easy chess problems are a subset of kids games.

You can solve these easy chess puzzles online. Alternatively, you can also

download the easy chess puzzles in pdf which is printable. You can print these easy chess problems worksheet and solve without internet.

Previous article: « Easy Chess Puzzles 131 to 140

Next article : Easy Chess Puzzles 31 to 40  $\times$ 

Back to top Contact Us

 $\odot$  GBud Games 2021

# Chapter 103

# Easy Chess Puzzles 31 to 40



# 31. Gain knight

Level: Easy, Next Move: White Solution: https://gbud.in/gpdy704

# 32. Castle your king

Level: Easy, Next Move: Black Solution: https://gbud.in/gpdy704



# 33. Gain Bishop

Level: Easy, Next Move: White Solution: https://gbud.in/gpdy704

## 34. Mate in 1 move

Level: Easy, Next Move: White Solution: https://gbud.in/gpdy704



## 35. Mate in 1 move

Level: Easy, Next Move: White Solution: https://gbud.in/gpdy704

#### 36. Mate in 1 move

Level: Easy, Next Move: White Solution: https://gbud.in/gpdy704



# 37. Gain pieces after opponents mistake

Level: Easy, Next Move: White Solution: https://gbud.in/gpdy704

## 38. Give a discovered check

Level: Easy, Next Move: White Solution: https://gbud.in/gpdy704



#### 39. Have an en passant capture

Level : Easy, Next Move : Black Solution : https://gbud.in/gpdy704

## 40. Mate in 1 move

Level: Easy, Next Move: White Solution: https://gbud.in/gpdy704



Figure 103.1: Solve other puzzles @ https: