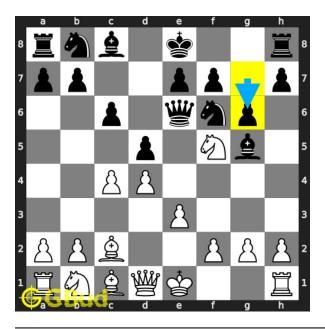

ions by scanning this QR code or goto the link below

# https://gbud.in/gxtgv54

Solve these chess knight puzzles 51 to 60 and improve your chess games through improvement of your chess strategies and chess tactics. You can solve these chess knight puzzles online. Alternatively, you can also download the chess knight puzzles in pdf which is printable. You can print these chess knight problems worksheet and solve without internet. These chess knight puzzles are a subset of kids games.

The knight has a S shaped head on top. Each player has two knights. Knights and bishops are normally considered equal.

Previous article : « Chess knight puzzles 41 to 50

Next article: Chess knight puzzles 61 to 70 »

Back to top Contact Us

© GBud Games 2021

# Chapter 238

# Chess knight puzzles 61 to 70



# 61. Gain opponent's queen through a fork

Level: easy, Next Move: White Solution: https://gbud.in/g88d284



Figure 238.1: Solve other puzzles @ https://gbud.in/chsgppz

# 238.1 Play chess for free



Figure 238.2: Play chess online for free. Solve puzzles and play with friends

Play chess for free at https://gbud.in/chs

We present you a platform to play chess online with friends for free. No need to install any app. You can play chess for free without registration or login.

Simple. You can do several chess related activities.

- 1. solve chess puzzles
- 2. learn about chess
- 3. play chess with computer
- 4. play chess with friend

- 5. create your own chess games
- 6. fen viewer
- 7. fen editor
- 8. fen generator
- 9. pgn viewer
- 10. chess board editor
- 11. view famous chess game