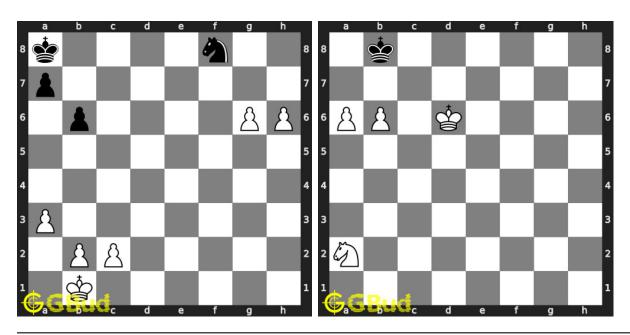

s strategy puzzles 31 to 40



#### 31. Mate in 2 moves

Level: Medium, Next Move: White Level: Hard, Next Move: White Solution: https://gbud.in/glrsfc4

#### 32. Mate in 4 moves

Solution: https://gbud.in/glrsfc4



#### 33. How will you save your piece? 34. Mate in 2 moves

Level: Easy, Next Move: Black
Solution: https://gbud.in/glrsfc4
Level: Medium, Next Move: White
Solution: https://gbud.in/glrsfc4



#### 35. Sacrifice your rook

Level: Easy, Next Move: White Solution: https://gbud.in/glrsfc4

#### 36. Gain Queen

Level: Medium, Next Move: Black Solution: https://gbud.in/glrsfc4



#### 37. Stop opponent's promotion

Level: Hard, Next Move: White Solution: https://gbud.in/glrsfc4

#### 38. How to avoid losing the game

Level: Easy, Next Move: White Solution: https://gbud.in/glrsfc4



#### 39. Promote your pawn

Level: Medium, Next Move: White Solution: https://gbud.in/glrsfc4

#### 40. Mate in 4 moves

Level: Hard, Next Move: White Solution: https://gbud.in/glrsfc4



Figure 150.1: Solve other puzzles @ https://gbud.in/chsgppz

## 150.1 Play chess for free



Figure 150.2: Play chess online for free. Solve puzzles and play with friends

Play chess for free at https://gbud.in/chs

We present you a platform to play chess online with friends for free. No need to install any app. You can play chess for free without registration or login.

Simple. You can do several chess related activities.

- 1. solve chess puzzles
- 2. learn about chess
- 3. play chess with computer
- 4. play chess with friend
- 5. create your own chess games
- 6. fen viewer
- 7. fen editor
- 8. fen ge