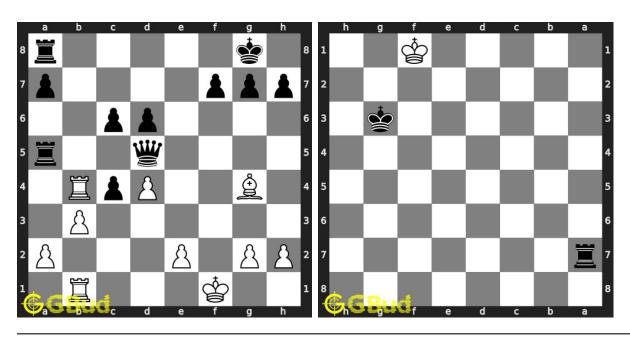

1

# Chapter 41

# Chess endgame puzzles 211 to 220



#### 211. Mate in 2 moves

Level: medium, Next Move: Black Solution: https://gbud.in/gpccb64

#### 212. Mate in 3 moves

Level: hard, Next Move: Black Solution: https://gbud.in/gpccb64



#### 213. Mate in 1 move

Level: easy, Next Move: White Solution: https://gbud.in/gpccb64

#### 214. Mate in 2 moves

Level: medium, Next Move: White Solution: https://gbud.in/gpccb64



#### 215. Mate in 1 move

Level: easy, Next Move: Black Solution: https://gbud.in/gpccb64

#### 216. Mate in 2 moves

Level: hard, Next Move: White Solution: https://gbud.in/gpccb64



#### 217. Mate in 1 move

Level: easy, Next Move: Black Solution: https://gbud.in/gpccb64

#### 218. Mate in 2 moves

Level: medium, Next Move: Black Solution: https://gbud.in/gpccb64



#### 219. Mate in 3 moves

Level: hard, Next Move: White Solution: https://gbud.in/gpccb64

#### 220. Mate in 2 moves

Level: medium, Next Move: Black Solution: https://gbud.in/gpccb64



Figure 41.1: Solve other puzzles @ https://gbud.in/chsgppz

## 41.1 Play chess for free



Figure 41.2: Play chess online for free. Solve puzzles and play with friends

Play chess for free at https://gbud.in/chs

We present you a platform to play chess online with friends for free. No need to install any app. You can play chess for free without registration or login.

Simple. You can do several chess related activities.

- 1. solve chess puzzles
- 2. learn about chess
- 3. play chess with computer
- 4. play chess with friend
- 5. create your own chess games
- 6. fen viewer
- 7. fen editor
- 8. fen gener