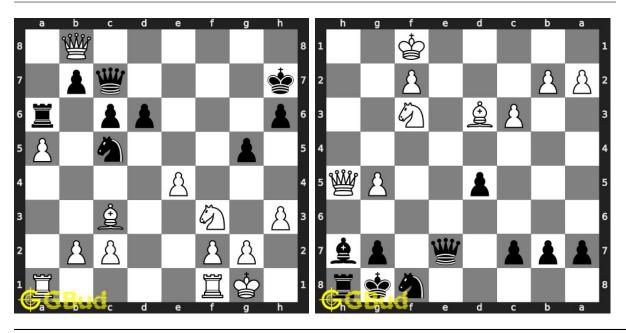

zwischenzug.

Previous article : « Chess strategy puzzles 151 to 160  $\,$ 

Next article : Chess strategy puzzles 171 to 180  $\times$ 

Back to top Contact Us

© GBud Games 2021

# Chapter 164

# Chess strategy puzzles 171 to 180



#### 171. Mate in 2 moves

Solution: https://gbud.in/ghj31b4

# 172. Gain opponent's rook

Level: Medium, Next Move: White Level: Medium, Next Move: White Solution: https://gbud.in/ghj31b4



#### 173. Mate in 3 moves

Level: Hard, Next Move: White Solution: https://gbud.in/ghj31b4

#### 174. Mate in 2 moves

Level: Hard, Next Move: White Solution: https://gbud.in/ghj31b4



#### 175. Mate in 2 moves

Level: Medium, Next Move: White Solution: https://gbud.in/ghj31b4

#### 176. Mate in 5 moves

Level: Hard, Next Move: Black Solution: https://gbud.in/ghj31b4



#### 177. Mate in 4 moves

Level: Hard, Next Move: White Solution: https://gbud.in/ghj31b4

## 178. Gain queen in 2 moves

Level: Medium, Next Move: Black Solution: https://gbud.in/ghj31b4



# 179. Gain opponent's queen

Level: Easy, Next Move: Black Solution: https://gbud.in/ghj31b4

## 180. Gain opponent's queen in 2 moves

Level: Medium, Next Move: White Solution: https://gbud.in/ghj31b4



Figure 164.1: Solve other puzzles @ https://gbud.in/chsgppz

# 164.1 Play chess for free



Figure 164.2: Play chess online for free. Solve puzzles and play with friends

Play chess for free at https://gbud.in/chs

We present you a platform to play chess online with friends for free. No need to install any app. You can play chess for free without registration or login.

Simple. You can do several