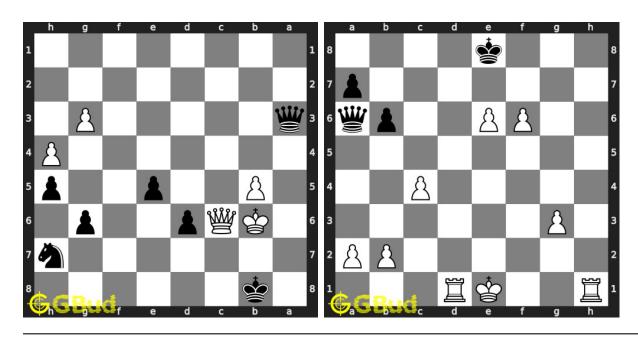

rnatively, you can also download the Mate in 1 move puzzles in pdf which is printable. You can print these Mate in 1 move problems worksheet and solve without internet. These mate in 1 chess puzzles are a subset of kids games.

Previous article: « Mate in 1 move puzzles 31 to 40

Next article : Mate in 1 move puzzles 51 to 60  $\times$ 

Back to top Contact Us

© GBud Games 2021

## Chapter 15

# Mate in 1 move puzzles 51 to 60



### 51. Mate in 1 move

Level: easy, Next Move: White Solution: https://gbud.in/gv85v34

### 52. Mate in 1 move

Level: easy, Next Move: White Solution: https://gbud.in/gv85v34



## 53. Use opponent's mistake

Level: easy, Next Move: Black Solution: https://gbud.in/gv85v34

## 54. Mate in 2 moves

Level: easy, Next Move: Black Solution: https://gbud.in/gv85v34



## 55. Mate in 1 move

Level: easy, Next Move: Black Solution: https://gbud.in/gv85v34

### 56. Mate in 1 move

Level: easy, Next Move: White Solution: https://gbud.in/gv85v34



### 57. Mate in 1 move

Level: easy, Next Move: Black Solution: https://gbud.in/gv85v34

## 58. Mate in 1 move

Level: easy, Next Move: Black Solution: https://gbud.in/gv85v34



## 59. Mate in 1 move

Level: easy, Next Move: White Solution: https://gbud.in/gv85v34

### 60. Mate in 1 move

Level: easy, Next Move: White Solution: https://gbud.in/gv85v34



Figure 15.1: Solve other puzzles @ https://gbud.in/chsgppz

## 15.1 Play chess for free



Figure 15.2: Play chess online for free. Solve puzzles and play with friends

Play chess for free at https://gbud.in/chs

We present you a platform to play chess online w