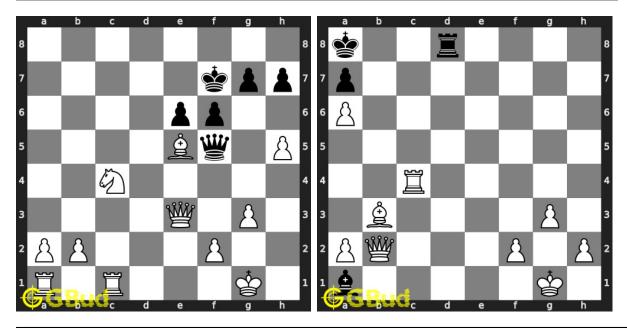

rnet. These mate in 3 chess puzzles are a subset of kids games.

Previous article: « Mate in 2 moves puzzles 91 to 100

Next article : Mate in 3 chess puzzles 11 to 20  $\times$ 

Back to top Contact Us

© GBud Games 2021

## Chapter 93

# Mate in 3 chess puzzles 11 to 20



#### 11. Mate in 3 moves

Level: Hard, Next Move: White Solution: https://gbud.in/g8v9c04

#### 12. Mate in 3 moves

Level: Hard, Next Move: White Solution: https://gbud.in/g8v9c04



Level: Hard, Next Move: White Solution: https://gbud.in/g8v9c04

#### 14. Mate in 3 moves

Level: Hard, Next Move: White Solution: https://gbud.in/g8v9c04



#### 15. Mate in 3 moves

Level: Hard, Next Move: White Solution: https://gbud.in/g8v9c04

#### 16. Mate in 3 moves

Level: Hard, Next Move: White Solution: https://gbud.in/g8v9c04



Level: Hard, Next Move: White Solution: https://gbud.in/g8v9c04

#### 18. Mate in 3 moves

Level: Hard, Next Move: White Solution: https://gbud.in/g8v9c04



#### 19. Mate in 3 moves

Level: Hard, Next Move: White Solution: https://gbud.in/g8v9c04

#### 20. Mate in 3 moves

Level: Hard, Next Move: White Solution: https://gbud.in/g8v9c04



Figure 93.1: Solve other puzzles @ https://gbud.in/chsgppz

## 93.1 Play chess for free



Figure 93.2: Play chess online for free. Solve puzzles and play with friends

Play chess for free at https://gbud.in/chs

We present you a platform to play chess online with friends for free. No need to install any app. You can play chess for free without registration or login.

Simple. You can do several chess related activities.

- 1. solve chess puzzles
- 2. l