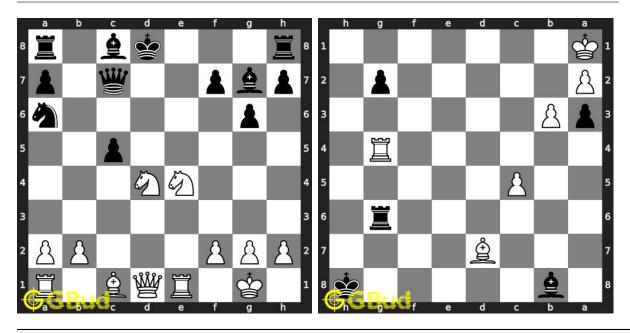

ve without internet. These chess strategy puzzles are a subset of kids games.

These puzzles target different chess strategies such as discovered attack, discovered double attack, fourpawns attack, stonewall attack, trompowsky attack, undermining, windmill, xray, normal, Richter-Rauzer attack, Sozin attack, desparado, overloading, squeeze, swindle, zugzwang, zwischenschach and zwischenzug.

Previous article : « Chess strategy puzzles 171 to 180  $\,$ 

Next article : Chess strategy puzzles 191 to 200  $\times$ 

Back to top Contact Us

© GBud Games 2021

# Chapter 166

# Chess strategy puzzles 191 to 200



#### 191. Mate in 1 move

Level: easy, Next Move: White Solution: https://gbud.in/gg5p6t4

#### 192. Mate in 2 moves

Level: medium, Next Move: White Solution: https://gbud.in/gg5p6t4



#### 193. Mate in 3 moves

Level: hard, Next Move: White Solution: https://gbud.in/gg5p6t4

#### 194. Mate in 2 moves

Level: medium, Next Move: Black Solution: https://gbud.in/gg5p6t4



#### 195. Mate in 4 moves

Level: hard, Next Move: White Solution: https://gbud.in/gg5p6t4

#### 196. Mate in 2 moves

Level: medium, Next Move: Black Solution: https://gbud.in/gg5p6t4



#### 197. Mate in 4 moves

Level: hard, Next Move: White Solution: https://gbud.in/gg5p6t4

### 198. Gain opponent's rook

Level: easy, Next Move: Black Solution: https://gbud.in/gg5p6t4



#### 199. Gain opponent's rook

Level: medium, Next Move: White Solution: https://gbud.in/gg5p6t4

#### 200. Remove opponent's rook

Level: hard, Next Move: Black Solution: https://gbud.in/gg5p6t4



Figure 166.1: Solve other puzzle