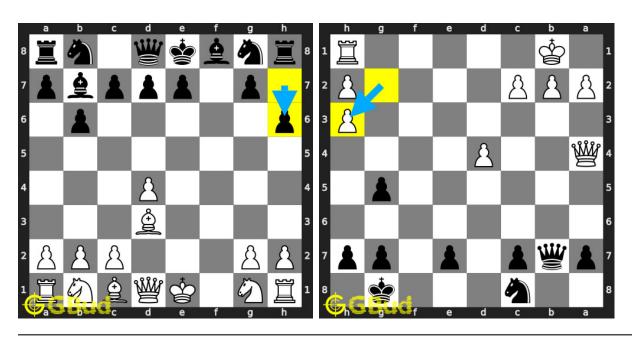

ous article: « Mate in 1 move puzzles 41 to 50

Next article : Mate in 1 move puzzles 61 to 70  $\times$ 

Back to top Contact Us

© GBud Games 2021

## Chapter 16

# Mate in 1 move puzzles 61 to 70



61. Mate in 1 move

 62. You lost your queen. What will you o



### 63. Mate in 1 move

Level: easy, Next Move: White Solution: https://gbud.in/g3kcx24

## 64. Mate in 1 move

Level: easy, Next Move: Black Solution: https://gbud.in/g3kcx24



## 65. Mate in 1 move

Level: easy, Next Move: White Solution: https://gbud.in/g3kcx24

## 66. Mate in 1 move

Level: easy, Next Move: White Solution: https://gbud.in/g3kcx24



## 67. Mate in 1 move

Level: easy, Next Move: White Solution: https://gbud.in/g3kcx24

## 68. Mate in 1 move

Level: easy, Next Move: Black Solution: https://gbud.in/g3kcx24



### 69. Mate in 1 move

Level: easy, Next Move: White Solution: https://gbud.in/g3kcx24

## 70. Opponent missed a checkmate. What

Level: easy, Next Move: Black Solution: https://gbud.in/g3kcx24



Figure 16.1: Solve other puzzles @ https://gbud.in/chsgppz

## 16.1 Play chess for free



Figure 16.2: Play chess online for free. Solve puzzles and play with friends

Play chess for free at https://gbud.in/chs

We present you a platform to play chess online with friends for free. No need to install any app. You can play chess for free without registration or login.

Simple. You can do several chess related activities.

- 1. solve chess puzzles
- 2. learn about chess
- 3. play chess with computer
- 4. play chess with friend
- 5. create your own chess games
- 6. fen viewer
- 7. fen editor
- 8.