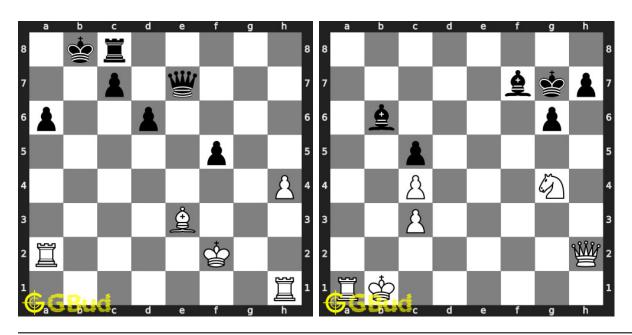

5

# Chess endgame puzzles 251 to 260



#### 251. Mate in 2 moves

Level: medium, Next Move: White Level: easy, Next Move: White Solution: https://gbud.in/g323b64

#### 252. Mate in 1 move

Solution: https://gbud.in/g323b64



#### 253. Mate in 3 moves

Level: medium, Next Move: Black Level: hard, Next Move: White Solution: https://gbud.in/g323b64

#### 254. Free the a file for your pawn

Solution: https://gbud.in/g323b64



#### 255. Mate in 1 move

Level: easy, Next Move: Black Solution: https://gbud.in/g323b64

#### 256. Mate in 2 moves

Level: medium, Next Move: White Solution: https://gbud.in/g323b64



#### 257. Mate in 3 moves

Level: hard, Next Move: Black Solution: https://gbud.in/g323b64

#### 258. Mate in 1 move

Level: easy, Next Move: White Solution: https://gbud.in/g323b64



#### 259. Mate in 2 moves

Level: medium, Next Move: White Solution: https://gbud.in/g323b64

#### 260. Mate in 4 moves

Level: hard, Next Move: White Solution: https://gbud.in/g323b64



Figure 45.1: Solve other puzzles @ https://gbud.in/chsgppz

## 45.1 Play chess for free



Figure 45.2: Play chess online for free. Solve puzzles and play with friends

Play chess for free at https://gbud.in/chs

We present you a platform to play chess online with friends for free. No need to install any app. You can play chess for free without registration or login.

Simple. You can do several chess related activities.

- 1. solve chess puzzles
- 2. learn about chess
- 3. play chess with computer
- 4. play chess with friend
- 5. create your own chess games
- 6. fen viewer
- 7. fen editor
- 8. fen gener