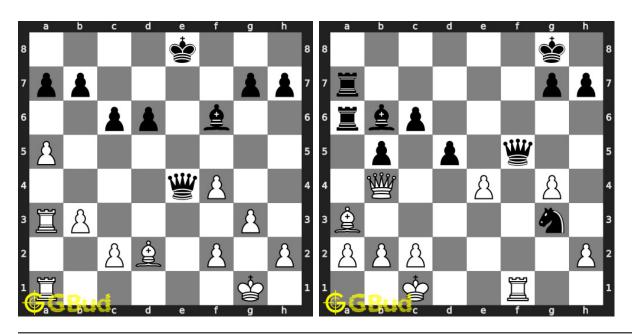

uble attack, fourpawns attack, stonewall attack, trompowsky attack, undermining, windmill, xray, normal, Richter-Rauzer attack, Sozin attack, desparado, overloading, squeeze, swindle, zugzwang, zwischenschach and zwischenzug.

Previous article : « Chess strategy puzzles 61 to 70

Next article : Chess strategy puzzles 81 to 90  $\mathbin{>}$ 

Back to top Contact Us

© GBud Games 2021

# Chapter 155

# Chess strategy puzzles 81 to 90



#### 81. Mate in 2 moves

Level: Hard, Next Move: White Solution: https://gbud.in/gkzp4r4

#### 82. Gain bishop

Level: Easy, Next Move: White Solution: https://gbud.in/gkzp4r4



#### 83. Mate in 2 moves

Level: Medium, Next Move: White Solution: https://gbud.in/gkzp4r4

#### 84. Gain knight

Level: Hard, Next Move: White Solution: https://gbud.in/gkzp4r4



#### 85. Gain queen through a pin in two moves 86. Mate in 2 moves

Level: Easy, Next Move: White Solution: https://gbud.in/gkzp4r4

Level: Medium, Next Move: W Solution: https://gbud.in/gkzp4



#### 87. Mate in 2 moves

Level: Hard, Next Move: White Solution: https://gbud.in/gkzp4r4

#### 88. Mate in 2 moves

Level: Easy, Next Move: White Solution: https://gbud.in/gkzp4r4



#### 89. Save your queen

Level: Medium, Next Move: White Level: Hard, Next Move: Black, Solution: https://gbud.in/gkzp4r4

#### 90. Mate in 3 moves

Solution: https://gbud.in/gkzp4r4



Figure 155.1: Solve other puzzles @ https://gbud.in/chsgppz

## 155.1 Play chess for free



Figure 155.2: Play chess online for free. Solve puzzles and play with friends

Play chess for free at https://gbud.in/chs

We present you