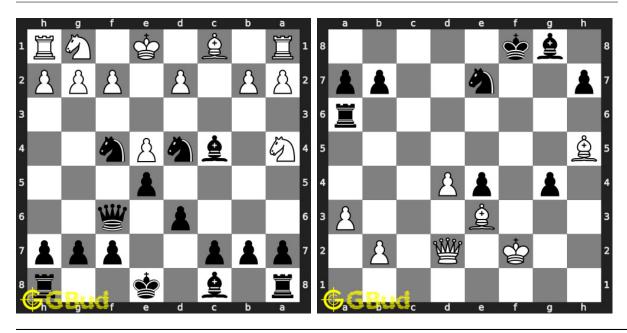

## Contents

| 1        | Chess puzzle collections                              | 52  |
|----------|-------------------------------------------------------|-----|
|          | 1.1 Free chess puzzle collections                     | 52  |
|          | 1.2 Chess puzzles collections                         | 52  |
|          | 1.3 Download chess puzzles worksheets pdf             | 59  |
|          | 1.4 Chess puzzle collections - individual collections | 65  |
|          | 1.5 Play chess for free                               | 72  |
| <b>2</b> | Chess avoid checkmate puzzles 1 to 10                 | 75  |
|          | 2.1 Play chess for free                               | 78  |
| 3        | Avoid checkmate puzzles 11 to 20                      | 81  |
|          | 3.1 Play chess for free                               | 83  |
| 4        | Chess battery puzzles 1 to 10                         | 86  |
|          | 4.1 Play chess for free                               | 89  |
| 5        | Chess battery puzzles 11 to 20                        | 92  |
|          | 5.1 Play chess for free                               | 95  |
| 6        | Chess battery puzzles 21 to 30                        | 98  |
|          | 6.1 Play chess for free                               | 101 |
| 7        | Chess battery puzzles 31 to 40                        | 104 |
|          | 7.1 Play chess for free                               | 107 |
| 8        | Chess battery puzzles 41 to 50                        | 110 |
|          | 8.1 Play chess for free                               | 113 |
| 9        | Chess battery puzzles 51 to 60                        | 116 |
|          | 9.1 Play chess for free                               | 117 |
| 10       | Mate in 1 move puzzles 1 to 10                        | 120 |