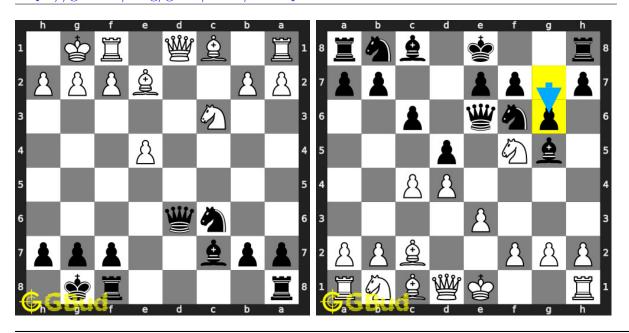

: « Easy Chess Puzzles 111 to 120

Next article : Easy Chess Puzzles 131 to 140  $\times$ 

Back to top Contact Us

© GBud Games 2021

# Chapter 113

# Easy Chess Puzzles 131 to 140



131. What is the best move Level: easy, Next Move: White

Solution: https://gbud.in/gcw1x74

132. What is the better move than losing

 $\label{eq:level:easy} \mbox{Level: easy, Next Move: White} \\ \mbox{Solution: https://gbud.in/gcw1x74}$ 



133. How do you respond after losing your queen

Level: easy, Next Move: White Solution: https://gbud.in/gcw1x74

134. Mate in 1 move Level: easy, Next Move:

Solution: https://gbud.in



#### 135. Mate in 1 move

Level: easy, Next Move: Black Solution: https://gbud.in/gcw1x74

#### 136. Mate in 1 move

Level: easy, Next Move: White Solution: https://gbud.in/gcw1x74



## 137. Mate in 1 move

Level: easy, Next Move: Black Solution: https://gbud.in/gcw1x74

### 138. Gain opponent's queen through a fo

Level: easy, Next Move: White Solution: https://gbud.in/gcw1x74



Figure 113.1: Solve other puzzles @ https://gbud.in/chsgppz

# 113.1 Play chess for free



Figure 113.2: Play chess online for free. Solve puzzles and play with friends

Play chess for free at https://gbud.in/chs

We present you a platform to play chess online with friends for free. No need to install any app. You can play chess for free without registration or login.

Simple. You can do several chess related activities.

- 1. solve chess puzzles
- 2. learn about chess
- 3. play chess with computer
- 4. play chess with friend
- 5. create your own chess games
- 6. fen viewer
- 7. fen editor