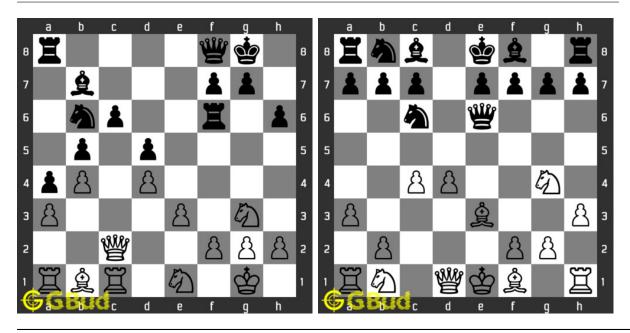

mate in 3 chess puzzles 71 to 80 and improve your chess games through improvement of your chess strategies and chess tactics. You can solve these Mate in 3 moves puzzles online. Alternatively, you can also download the Mate in 3 moves puzzles in pdf which is printable. You can print these Mate in 3 moves problems worksheet and solve without internet. These mate in 3 chess puzzles are a subset of kids games.

Previous article: « Mate in 3 moves puzzles 61 to 70

Next article : Mate in 4 moves puzzles 1 to 10  $\times$ 

Back to top Contact Us

© GBud Games 2021

# Chapter 100

# Easy Chess Puzzles 1 to 10



# 1. Gain Queen

Level: Easy, Next Move: Black Solution: https://gbud.in/gfw7ky4

#### 2. Avoid check mate in one move

Level: Easy, Next Move: White Solution: https://gbud.in/gfw7ky4



### 3. Check mate in one move

Level: Easy, Next Move: White Solution: https://gbud.in/gfw7ky4

# 4. Gain a piece

Level: Easy, Next Move: White Solution: https://gbud.in/gfw7ky4



## 5. Gain Rook

Level: Easy, Next Move: White Solution: https://gbud.in/gfw7ky4

#### 6. Check mate in one move

Level: Easy, Next Move: White Solution: https://gbud.in/gfw7ky4



# 7. Gain a piece

Level: Easy, Next Move: White Solution: https://gbud.in/gfw7ky4

# 8. Gain Queen

Level: Easy, Next Move: White Solution: https://gbud.in/gfw7ky4



# 9. Avoid check mate in one move

Level: Easy, Next Move: White Solution: https://gbud.in/gfw7ky4

#### 10. Check mate in one move

Level: Easy, Next Move: White Solution: https://gbud.in/gfw7ky4



Figure 100.1: Solve other puzzles @ https://gbud.in/chsgppz

# 100.