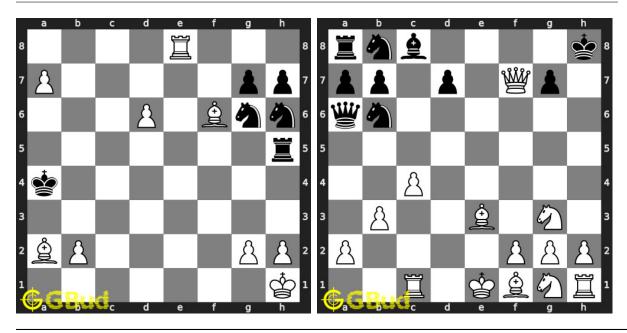

nd compare your answers with the solutions provided. These medium chess problems are fun to solve. These medium chess puzzles are from 71 to 80. These medium chess problems are a subset of kids games.

You can solve these medium chess puzzles online. Alternatively, you can also download the medium chess puzzles in pdf which is printable. You can print these medium chess problems worksheet and solve without internet.

Previous article: « Medium Chess Puzzles 61 to 70

Next article: Medium Chess Puzzles 81 to 90 »

Back to top Contact Us

© GBud Games 2021

## Chapter 122

## Medium Chess Puzzles 81 to 90



#### 81. Mate in 2 moves

Level: Medium, Next Move: White Level: Medium, Next Move: Black Solution: https://gbud.in/gd36rt4

#### 82. Mate in 2 moves

Solution: https://gbud.in/gd36rt4



#### 83. Mate in 2 moves

Level: Medium, Next Move: White Solution: https://gbud.in/gd36rt4

#### 84. Mate in 2 moves

Level: Medium, Next Move: White Solution: https://gbud.in/gd36rt4



#### 85. Mate in 2 moves

Level: Medium, Next Move: White Solution: https://gbud.in/gd36rt4

#### 86. Get a queen in two moves

Level: Medium, Next Move: White Solution: https://gbud.in/gd36rt4



#### 87. Gain rook

Level: Medium, Next Move: White Solution: https://gbud.in/gd36rt4

#### 88. Promote your pawn in 2 moves

Level: Medium, Next Move: White Solution: https://gbud.in/gd36rt4



#### 89. Mate in 2 moves

Level: Medium, Next Move: White Solution: https://gbud.in/gd36rt4

#### 90. Gain opponent's rook

Level: Medium, Next Move: White Solution: https://gbud.in/gd36rt4



Figure 122.1: Solve other