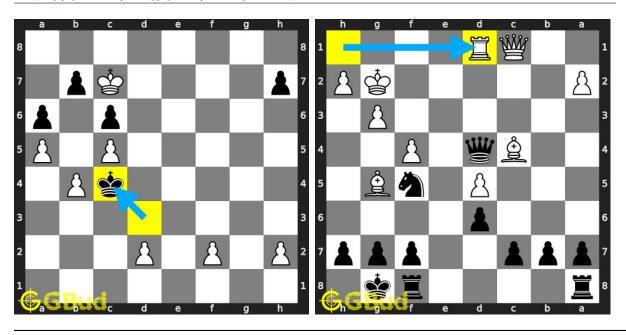

improve your chess games through improvement of your chess strategies and chess tactics. You can solve these gain a piece chess puzzles online. Alternatively, you can also download the gain a piece chess puzzles in pdf which is printable. You can print these chess strategy problems worksheet and solve without internet. These gain a piece chess puzzles are a subset of kids games.

Previous article: « Gain a piece chess puzzles 61 to 70

Next article : Gain a piece chess puzzles 81 to 90  $\times$ 

Back to top Contact Us

© GBud Games 2021

# Chapter 65

# Gain a piece chess puzzles 81 to 90



81. Gain opponent's queen

Level: medium, Next Move: White Level: hard, Next Move: Black Solution: https://gbud.in/gh6xjg4

82. Promote your pawn to a queen in 3

Solution: https://gbud.in/gh6xjg4



#### 83. Free the a file for your pawn

Level: hard, Next Move: White Solution: https://gbud.in/gh6xjg4

#### 84. Gain opponent's rook

Level: hard, Next Move: Black Solution: https://gbud.in/gh6xjg4



#### 85. Gain opponent's queen through a fork

Level: easy, Next Move: White Solution: https://gbud.in/gh6xjg4

### 86. Gain opponent's queen in

Level: hard, Next Move: White Solution: https://gbud.in/gh6xjg4



Figure 65.1: Solve other puzzles @ https://gbud.in/chsgppz

## 65.1 Play chess for free



Figure 65.2: Play chess online for free. Solve puzzles and play with friends

Play chess for free at https://gbud.in/chs

We present you a platform to play chess online with friends for free. No need to install any app. You can play chess for free without registration or login.

Simple. You