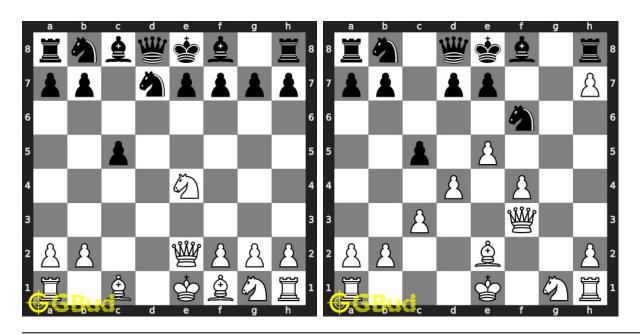

ttack, fourpawns attack, stonewall attack, trompowsky attack, undermining, windmill, xray, normal, Richter-Rauzer attack, Sozin attack, desparado, overloading, squeeze, swindle, zugzwang, zwischenschach and zwischenzug.

Previous article : « Chess strategy puzzles 261 to 270  $\,$ 

Next article: Chess strategy puzzles 281 to 290 »

Back to top Contact Us

© GBud Games 2021

# Chapter 175

# Chess strategy puzzles 281 to 290



### 281. Mate in 3 moves

Level: hard, Next Move: Black Solution: https://gbud.in/g33ryj4

### 282. Mate in 1 move

Level: easy, Next Move: Black Solution: https://gbud.in/g33ryj4



### 283. Mate in 2 moves

Level: medium, Next Move: White Level: hard, Next Move: Black Solution: https://gbud.in/g33ryj4

#### 284. Mate in 3 moves

Solution: https://gbud.in/g33ryj4



### 285. Mate in 1 move

Level: easy, Next Move: White Solution: https://gbud.in/g33ryj4

### 286. Mate in 2 moves

Level: medium, Next Move: White Solution: https://gbud.in/g33ryj4



#### 287. Mate in 4 moves

Level: hard, Next Move: Black Solution: https://gbud.in/g33ryj4

#### 288. Mate in 1 move

Level: easy, Next Move: Black Solution: https://gbud.in/g33ryj4



### 289. Mate in 2 moves

Solution: https://gbud.in/g33ryj4

### 290. Mate in 3 moves

Level: medium, Next Move: Black Level: hard, Next Move: White Solution: https://gbud.in/g33ryj4



Figure 175.1: Solve other puzzles @ https://gbud.in/chsgppz

# 175.1 Play chess for free



Figure 175.2: Play chess online for free. Solve puzzles and play with friends

Play chess for free at https://gbud.in/chs

We present you a platform t