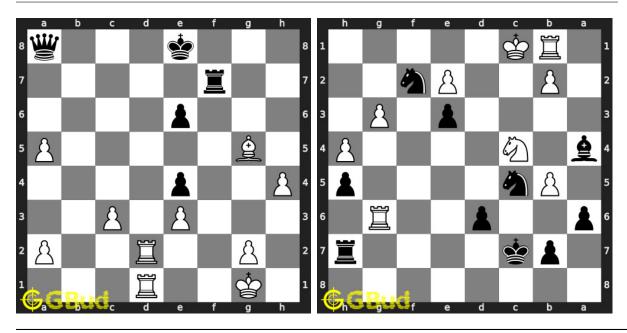

nd solve without internet. These chess strategy puzzles are a subset of kids games.

These puzzles target different chess strategies such as discovered attack, discovered double attack, fourpawns attack, stonewall attack, trompowsky attack, undermining, windmill, xray, normal, Richter-Rauzer attack, Sozin attack, desparado, overloading, squeeze, swindle, zugzwang, zwischenschach and zwischenzug.

Previous article : « Chess strategy puzzles 111 to 120  $\,$ 

Next article : Chess strategy puzzles 131 to 140  $\times$ 

Back to top Contact Us

© GBud Games 2021

# Chapter 160

# Chess strategy puzzles 131 to 140



## 131. Gain queen

Level: Medium, Next Move: White Level: Hard, Next Move: Black Solution: https://gbud.in/g0dyjq4

#### 132. Mate in 4 moves

Solution: https://gbud.in/g0dyjq4



#### 133. Mate in 2 moves

Level: Easy, Next Move: White Solution: https://gbud.in/g0dyjq4

#### 134. Mate in 2 moves

Level: Medium, Next Move: Black Solution: https://gbud.in/g0dyjq4



#### 135. Mate in 3 moves

Level: Hard, Next Move: White Solution: https://gbud.in/g0dyjq4

# 136. Get a queen in 2 moves

Level: Easy, Next Move: Black Solution: https://gbud.in/g0dyjq4



#### 137. Mate in 2 moves

Level: Medium, Next Move: Black Level: Hard, Next Move: Black Solution: https://gbud.in/g0dyjq4

#### 138. Mate in 3 moves

Solution: https://gbud.in/g0dyjq4



#### 139. Mate in 2 moves

Level: Easy, Next Move: White Solution: https://gbud.in/g0dyjq4

#### 140. Mate in 2 moves

Level: Medium, Next Move: White Solution: https://gbud.in/g0dyjq4



Figure 160.1: Solve other puzzles @ https://