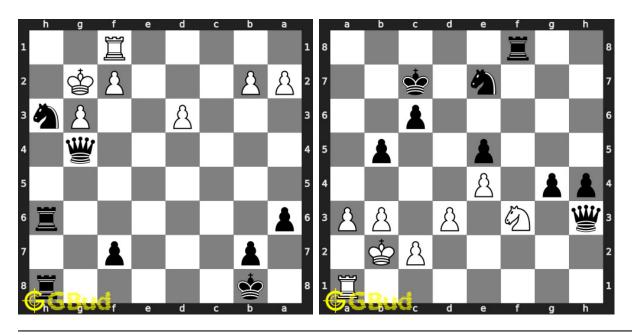

can solve these chess strategy puzzles online. Alternatively, you can also download the chess strategy puzzles in pdf which is printable. You can print these chess strategy problems worksheet and solve without internet. These chess strategy puzzles are a subset of kids games.

These puzzles target different chess strategies such as discovered attack, discovered double attack, fourpawns attack, stonewall attack, trompowsky attack, undermining, windmill, xray, normal, Richter-Rauzer attack, Sozin attack, desparado, overloading, squeeze, swindle, zugzwang, zwischenschach and zwischenzug.

Previous article : « Chess strategy puzzles 51 to 60

Next article : Chess strategy puzzles 71 to 80  $\times$ 

Back to top Contact Us

© GBud Games 2021

# Chapter 154

# Chess strategy puzzles 71 to 80



#### 71. Mate in 2 moves

Level: Medium, Next Move: Black Level: Hard, Next Move: White 

#### 72. Gain rook



73. Form a battery of queen and rook along d file 74. Gain rook

Level: Easy, Next Move: White

Solution: https://gbud.in/gmdddr4

Level: Medium, Next Mo
Solution: https://gbud.ir



#### 75. Gain queen

Level: Hard, Next Move: White Solution: https://gbud.in/gmdddr4

#### 76. Gain queen through a fork

Level: Easy, Next Move: White Solution: https://gbud.in/gmdddr4



#### 77. Get a queen in 5 moves

Level: Hard, Next Move: White Solution: https://gbud.in/gmdddr4

#### 78. Gain queen in 3 moves

Level: Medium, Next Move: White Solution: https://gbud.in/gmdddr4



#### 79. Mate in 1 move

Level: Easy, Next Move: Black Solution: https://gbud.in/gmdddr4

#### 80. Mate in 2 moves