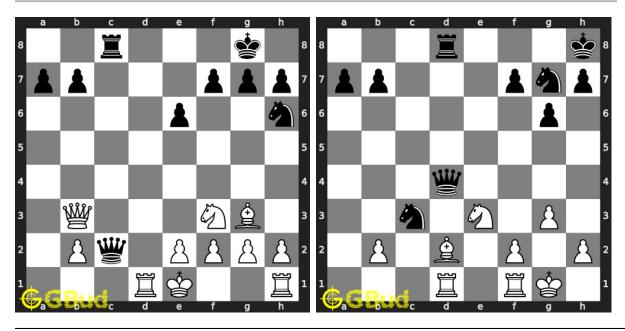

powerful strategies used in chess.

Previous article : « Chess zugzwang puzzles 1 to 10  $\,$ 

Next article : Chess zugzwang puzzles 21 to 30  $\times$ 

Back to top Contact Us

© GBud Games 2021

# Chapter 191

# Chess zugzwang puzzles 21 to 30



# 21. Mate in 2 moves

Level: Hard, Next Move: White Solution: https://gbud.in/g4xlb94

### 22. Mate in 3 moves

Level: Medium, Next Move: White Solution: https://gbud.in/g4xlb94



#### 23. Mate in 4 moves

Level: Hard, Next Move: White Solution: https://gbud.in/g4xlb94

### 24. Mate in 3 moves

Level: Hard, Next Move: Black Solution: https://gbud.in/g4xlb94



# 25. Gain opponent's rook

Level: Medium, Next Move: Black Solution: https://gbud.in/g4xlb94

### 26. Mate in 3 moves

Level: Hard, Next Move: White Solution: https://gbud.in/g4xlb94



# 27. Gain opponent's queen in two moves

Level: Medium, Next Move: White Solution: https://gbud.in/g4xlb94

# 28. Mate in 3 moves

Level: Hard, Next Move: White Solution: https://gbud.in/g4xlb94



# 29. Get a queen in 2 moves

Level: Easy, Next Move: Black Solution: https://gbud.in/g4xlb94

## 30. Mate in 2 moves

Level: Medium, Next Move: Black Solution: https://gbud.in/g4xlb94



Figure 191.1: Solve other puzzles @ https://gbud.in/chsgppz

# 191.1 Play chess for free



Figure 191.2: Play chess online for free. Solve puzzles and play with friends

Play chess for free at https://gbud.in/chs

We present you a platform to play chess online with friends for free. No need to install any app. You can play chess for free without registration or login.

Simple. You can do several chess relat