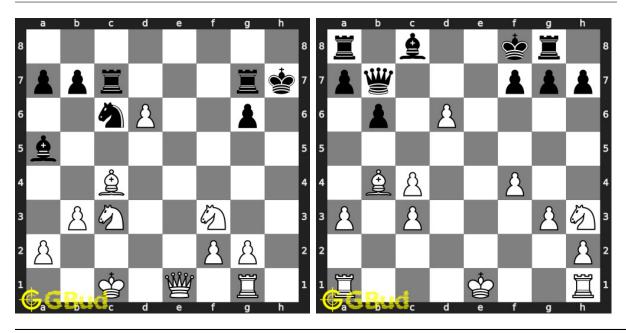

ksheet and solve without internet.

Previous article: « Easy Chess Puzzles 71 to 80

Next article : Easy Chess Puzzles 91 to 100  $\times$ 

Back to top Contact Us

© GBud Games 2021

## Chapter 109

# Easy Chess Puzzles 91 to 100



#### 91. Mate in 1 move

Level: Easy, Next Move: White Solution: https://gbud.in/g765vg4

#### 92. Mate in 1 move

Level: Easy, Next Move: White Solution: https://gbud.in/g765vg4



#### 93. Gain opponent's queen

Level: Easy, Next Move: Black Solution: https://gbud.in/g765vg4

#### 94. Mate in 1 move

Level: Easy, Next Move: White Solution: https://gbud.in/g765vg4



### 95. Gain opponent's rook by a knight fork 96. Mate in 1 move

Level: Easy, Next Move: Black
Solution: https://gbud.in/g765vg4
Level: Easy, Next Move: White
Solution: https://gbud.in/g765vg4



#### 97. Mate in 1 move

Level: Easy, Next Move: White Solution: https://gbud.in/g765vg4

#### 98. Mate in 1 move

Level: Easy, Next Move: White Solution: https://gbud.in/g765vg4



#### 99. Mate in 1 move

Level: Easy, Next Move: White Solution: https://gbud.in/g765vg4

#### 100. Mate in 1 move

Level: Easy, Next Move: White Solution: https://gbud.in/g765vg4



Figure 109.1: Solve other puzzles @ https://gbud.in/chsgppz

## 109.1 Play chess for free



Figure 109.2: Play chess online for free. Solve puzzles and play with friends

Play chess for free at https://gbud.in/chs

We present you a platform to play chess online with friends for free. No need to install any app. You can play chess for free without registration or login.

Simple. You can do several chess related activities.

- 1.