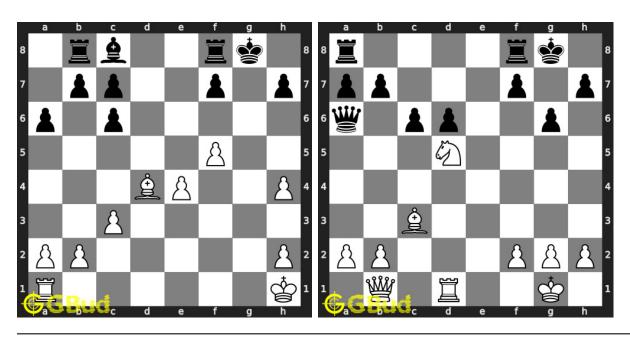

Alternatively, you can also download the Mate in 1 move puzzles in pdf which is printable. You can print these Mate in 1 move problems worksheet and solve without internet. These mate in 1 chess puzzles are a subset of kids games.

Previous article: « Mate in 1 move puzzles 11 to 20

Next article : Mate in 1 move puzzles 31 to 40  $\times$ 

Back to top Contact Us

© GBud Games 2021

# Chapter 13

# Mate in 1 move puzzles 31 to 40



#### 31. Mate in 1 move

Level: Easy, Next Move: White Solution: https://gbud.in/gcp0bn4

#### 32. Mate in 1 move

Level: Easy, Next Move: White Solution: https://gbud.in/gcp0bn4



#### 33. Mate in 1 move

Level: Easy, Next Move: White Solution: https://gbud.in/gcp0bn4

#### 34. Mate in 1 move

Level: Easy, Next Move: White Solution: https://gbud.in/gcp0bn4



#### 35. Mate in 1 move

Level: Easy, Next Move: White Solution: https://gbud.in/gcp0bn4

#### 36. Mate in 1 move

Level: Easy, Next Move: White Solution: https://gbud.in/gcp0bn4



#### 37. Mate in 1 move

Level: Easy, Next Move: Black Solution: https://gbud.in/gcp0bn4

#### 38. Mate in 1 move

Level: Easy, Next Move: Black Solution: https://gbud.in/gcp0bn4



#### 39. Mate in 1 move

Level: Easy, Next Move: Black Solution: https://gbud.in/gcp0bn4

#### 40. Mate in 1 move

Level: Easy, Next Move: White Solution: https://gbud.in/gcp0bn4



Figure 13.1: Solve other puzzles @ https://gbud.in/chsgppz

## 13.1 Play chess for free



Figure 13.2: Play chess online for free. Solve puzzles and play with friends

Play chess for free at https://gbud.in/chs

We present you a platform to play chess