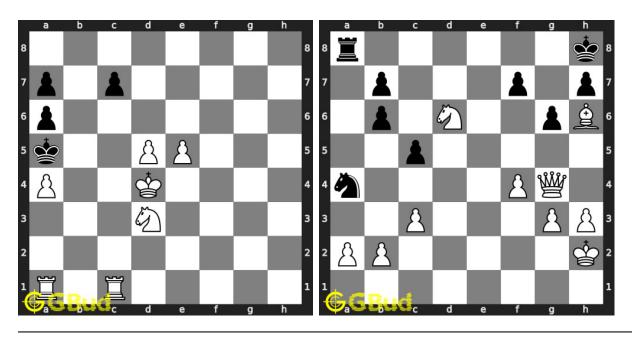

es.



Figure 74.3: Solve these Mate in 2 puzzles 81 to 90 puzzles online or view solutions by scanning this QR code or goto the link below

### https://gbud.in/ggyf8k4

Solve these mate in 2 chess puzzles 81 to 90 and improve your chess games through improvement of your chess strategies and chess tactics. You can solve these Mate in 2 moves puzzles online. Alternatively, you can also download the Mate in 2 moves puzzles in pdf which is printable. You can print these Mate in 2 moves problems worksheet and solve without internet. These mate in 2 chess puzzles are a subset of kids games.

Previous article: « Mate in 2 moves puzzles 71 to 80

Next article : Mate in 2 moves puzzles 91 to  $100 \gg$ 

Back to top Contact Us

© GBud Games 2021

# Chapter 75

# Mate in 2 moves puzzles 91 to 100



#### 91. Mate in 2 moves

Level: medium, Next Move: White Level: hard, Next Move: White

## 92. Mate in 2 moves



#### 93. Mate in 2 moves

Level: medium, Next Move: White Level: medium, Next Move: White Solution: https://gbud.in/g4gn0m4

#### 94. Mate in 2 moves

Solution: https://gbud.in/g4gn0m4



#### 95. Mate in 2 moves

Level: medium, Next Move: Black Solution: https://gbud.in/g4gn0m4

#### 96. Mate in 2 moves

Level: medium, Next Move: White Solution: https://gbud.in/g4gn0m4



#### 97. Mate in 2 moves

Level: medium, Next Move: White Level: medium, Next Move: Black Solution: https://gbud.in/g4gn0m4

#### 98. Mate in 2 moves

Solution: https://gbud.in/g4gn0m4



#### 99. Mate in 2 moves

Level: medium, Next Move: White Solution: https://gbud.in/g4gn0m4



Figure 75.1: Solve other