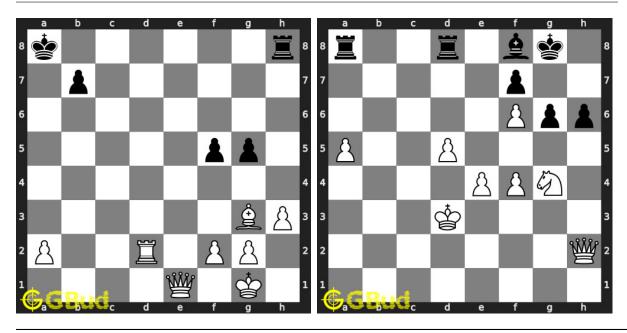

angle mate
- 38. Vukovic's mate

Previous article : « Pawn promotion puzzles in chess 41 to 50  $\,$ 

Next article : Check mate puzzles 101 to 110  $\times$ 

Back to top Contact Us

© GBud Games 2021

# Chapter 178

# Checkmate puzzles 11 to 20



#### 11. Mate in 4 moves

Level: Hard, Next Move: White Solution: https://gbud.in/g9206g4

#### 12. Mate in 3 moves

Level: Hard, Next Move: White Solution: https://gbud.in/g9206g4



#### 13. Mate in 3 moves

Level: Hard, Next Move: White Solution: https://gbud.in/g9206g4

#### 14. Mate in 3 moves

Level: Hard, Next Move: White Solution: https://gbud.in/g9206g4



#### 15. Mate in 3 moves

Level: Hard, Next Move: White Solution: https://gbud.in/g9206g4

#### 16. Mate in 3 moves

Level: Hard, Next Move: White Solution: https://gbud.in/g9206g4



#### 17. Mate in 2 moves

Level: Medium, Next Move: White Level: Hard, Next Move: White Solution: https://gbud.in/g9206g4

#### 18. Mate in 3 moves

Solution: https://gbud.in/g9206g4



#### 19. Mate in 2 moves

Level: Medium, Next Move: White Solution: https://gbud.in/g9206g4

#### 20. Mate in 2 moves

Level: Medium, Next Move: White Solution: https://gbud.in/g9206g4



Figure 178.1: Solve other puzzles @ https://gbud.in/chsgppz

# 178.1 Play chess for free



Figure 178.2: Play chess online for free. Solve puzzles and play with friends

Play chess for free at https://gbud.in/chs

We present you a platform to play chess online with friends for free. No need to install any app. You can play chess for free without registration or login.

Simple. You can do several chess related activities