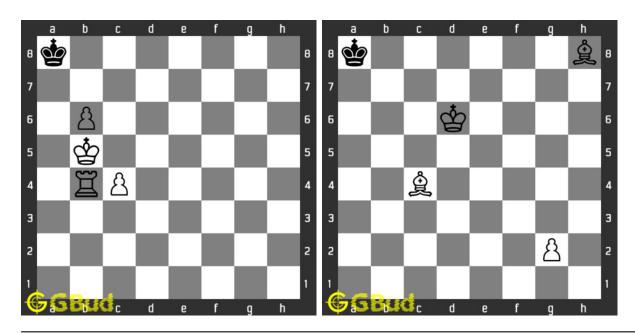

roblems are a subset of kids games.

You can solve these hard chess puzzles online. Alternatively, you can also

download the hard chess puzzles in pdf which is printable. You can print these hard chess problems worksheet and solve without internet.

Previous article: « Easy Chess Puzzles 91 to 100

Next article: Hard Chess Puzzles 101 to 110 »

Back to top Contact Us

© GBud Games 2021

## Chapter 129

# Hard Chess Puzzles 11 to 20



#### 11. Mate in 2 moves

Level: Hard, Next Move: White Solution: https://gbud.in/gc5sjy4

#### 12. Mate in 4 moves

Level: Hard, Next Move: White Solution: https://gbud.in/gc5sjy4



#### 13. Gain rook

Level: Hard, Next Move: White Solution: https://gbud.in/gc5sjy4

#### 14. Mate in 3 moves

Level: Hard, Next Move: White Solution: https://gbud.in/gc5sjy4



#### 15. Mate in 3 moves

Level: Hard, Next Move: White Solution: https://gbud.in/gc5sjy4

#### 16. Mate in 3 moves

Level: Hard, Next Move: White Solution: https://gbud.in/gc5sjy4



#### 17. Mate in 3 moves

Level: Hard, Next Move: White Solution: https://gbud.in/gc5sjy4

#### 18. Mate in 3 moves

Level: Hard, Next Move: White Solution: https://gbud.in/gc5sjy4



#### 19. Mate in 3 moves

Level: Hard, Next Move: White Solution: https://gbud.in/gc5sjy4

#### 20. Mate in 3 moves

Level: Hard, Next Move: White Solution: https://gbud.in/gc5sjy4



Figure 129.1: Solve other puzzles @ https://gbud.in/chsgppz

### 129.1 Play chess for free



Figure 129.2: Play chess online for free. Solve puzzles and play with friends

Play chess for free at https://gbud.in/chs

We present you a platform to