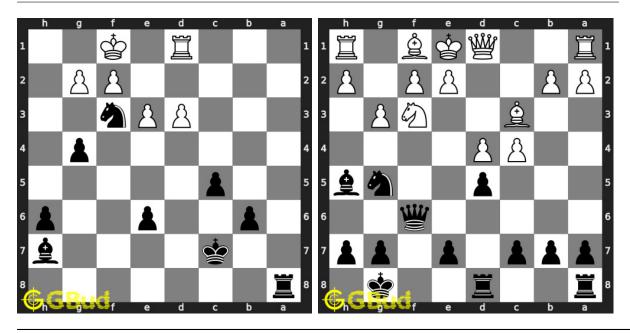

. Knights and bishops are normally considered equal.

Previous article: « Chess knight puzzles 51 to 60

Next article : Chess pawn puzzles 1 to 10  $\times$ 

Back to top Contact Us

 $\ \, {\mathbb O}$  GBud Games 2021

# Chapter 239

# Chess bishop puzzles 1 to 10



## 1. Mate in 1 move

Level: Easy, Next Move: White Solution: https://gbud.in/g159qh4

# 2. Do a bishop fork

Level: Easy, Next Move: White Solution: https://gbud.in/g159qh4



# 3. Mate in 2 moves

Level: Hard, Next Move: Black Solution: https://gbud.in/g159qh4

### 4. Mate in 1 move

Level: Easy, Next Move: White Solution: https://gbud.in/g159qh4



# 5. Mate in 3 moves

Level: Hard, Next Move: White Solution: https://gbud.in/g159qh4

# 6. Mate in 3 moves

Level: Medium, Next Move: White Solution: https://gbud.in/g159qh4



# 7. Mate in 2 moves

Level: Medium, Next Move: Black Level: Medium, Next Move: Black Solution: https://gbud.in/g159qh4

# 8. Gain opponent's rook

Solution: https://gbud.in/g159qh4



# 9. Mate in 3 moves

Level: Hard, Next Move: White Solution: https://gbud.in/g159qh4

# 10. Mate in 1 move

Level: Easy, Next Move: White Solution: https://gbud.in/g159qh4



Figure 239.1: Solve other puzzles @ https://gbud.in/chsgppz

# 239.1 Play chess for free



Figure 239.2: Play chess online for free. Solve puzzles and play with friends

Play chess for free at https://gbud.in/chs

We present you a platform to play chess online with friends for free. No need to install any app. You can play chess for free without registration or login.

Simple. You can do several chess related activities.

- 1. solve