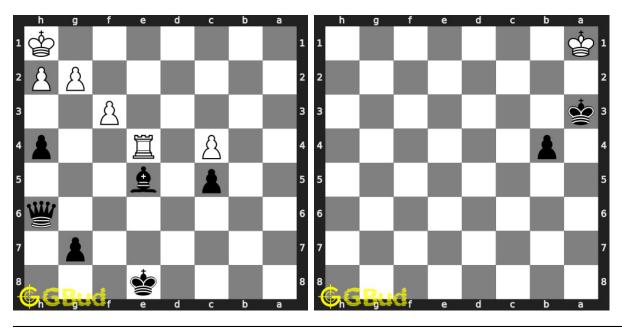

se chess endgame puzzles 121 to 130 and improve your chess games through improvement of your chess strategies and chess tactics. You can solve these chess endgame exercises online. Alternatively, you can also download the chess endgame puzzles in pdf which is printable. You can print these chess endgame problems worksheet and solve without internet. These chess endgame puzzles are a subset of kids games.

Previous article: « Chess endgame puzzles 111 to 120

Next article : Chess endgame puzzles 131 to 140  $\times$ 

Back to top Contact Us

© GBud Games 2021

## Chapter 33

# Chess endgame puzzles 131 to 140



### 131. Mate in 3 moves

Level: Hard, Next Move: White Solution: https://gbud.in/gc8r094

### 132. Mate in 1 move

Level: Easy, Next Move: White Solution: https://gbud.in/gc8r094



### 133. Mate in 2 moves

Level: Medium, Next Move: Black Level: Hard, Next Move: Black Solution: https://gbud.in/gc8r094

### 134. Get a queen in 4 moves

Solution: https://gbud.in/gc8r094



### 135. Mate in 1 move

Level: Easy, Next Move: White Solution: https://gbud.in/gc8r094

### 136. Mate in 2 moves

Level: Medium, Next Move: White Solution: https://gbud.in/gc8r094



### 137. Mate in 3 moves

Level: Hard, Next Move: White Solution: https://gbud.in/gc8r094

### 138. Mate in 1 move

Level: Easy, Next Move: White Solution: https://gbud.in/gc8r094



### 139. Mate in 3 moves

Level: Hard, Next Move: White Solution: https://gbud.in/gc8r094

### 140. Mate in 4 moves

Level: Hard, Next Move: Black Solution: https://gbud.in/gc8r094



Figure 33.1: Solve other puzzles @ https://gbud.in/ch