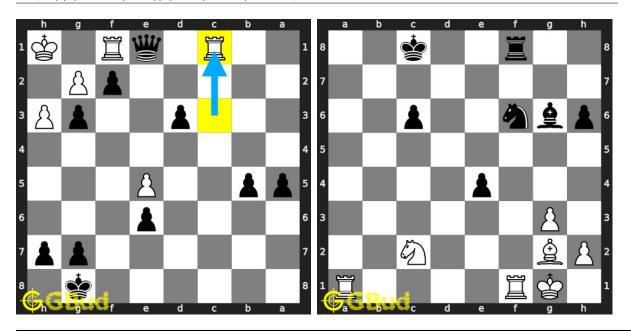

chenschach and zwischenzug.

Previous article : « Chess strategy puzzles 211 to 220  $\,$ 

Next article: Chess strategy puzzles 231 to 240 »

Back to top Contact Us

© GBud Games 2021

# Chapter 170

# Chess strategy puzzles 231 to 240



#### 231. Mate in 2 moves

Level: medium, Next Move: White Level: hard, Next Move: White Solution: https://gbud.in/gm79q14

#### 232. Mate in 3 moves

Solution: https://gbud.in/gm79q14



#### 233. Mate in 2 moves

Level: medium, Next Move: White Level: hard, Next Move: Black Solution: https://gbud.in/gm79q14

#### 234. Mate in 3 moves

Solution: https://gbud.in/gm79q14



#### 235. Mate in 3 moves

Level: hard, Next Move: White Solution: https://gbud.in/gm79q14

#### 236. Mate in 3 moves

Level: hard, Next Move: Black Solution: https://gbud.in/gm79q14



#### 237. Mate in 3 moves

## 238. Gain opponent's rook in 2 moves

Level: hard, Next Move: Black Solution: https://gbud.in/gm79q14

Level: easy, Next Move: White Solution: https://gbud.in/gm79q14



#### 239. Mate in 3 moves

## 240. Gain opponent's queen in 2 moves

Level: medium, Next Move: White Solution: https://gbud.in/gm79q14

Level: medium, Next Move: Black Solution: https://gbud.in/gm79q14



Figure 170.1: Solve other puzzles @ https://gbud.in/chsgppz

# 170.1 Play chess for free



Figure 170.2: Play chess online for free. Solve puzzles and play with friends

Play chess for free at https://gbud.in/chs

We present you a platform to play chess online with friends for free. No need to install any app. You can play chess for free without registration or login.

Simple. You can do s