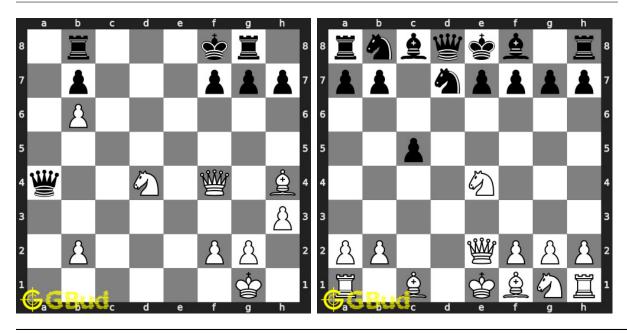

two knights. Knights and bishops are normally considered equal.

Previous article: « Chess knight puzzles 31 to 40

Next article: Chess knight puzzles 51 to 60 »

Back to top Contact Us

© GBud Games 2021

# Chapter 237

# Chess knight puzzles 51 to 60



# 51. Gain opponent's rook

Level: hard, Next Move: Black Solution: https://gbud.in/gxtgv54

# 52. Mate in 2 moves

Level: medium, Next Move: White Solution: https://gbud.in/gxtgv54



## 53. Mate in 2 moves

Level: medium, Next Move: Black Level: hard, Next Move: White Solution: https://gbud.in/gxtgv54

# 54. Mate in 2 moves

Solution: https://gbud.in/gxtgv54



# 55. Mate in 2 moves

Level: medium, Next Move: White Solution: https://gbud.in/gxtgv54

# 56. Mate in 3 moves

Level: hard, Next Move: Black Solution: https://gbud.in/gxtgv54



## 57. Mate in 2 moves

Level: medium, Next Move: White Level: easy, Next Move: White Solution: https://gbud.in/gxtgv54

### 58. Mate in 1 move

Solution: https://gbud.in/gxtgv54



# 59. Mate in 4 moves

Level: hard, Next Move: Black Solution: https://gbud.in/gxtgv54

# 60. Mate in 2 moves

Level: medium, Next Move: Black Solution: https://gbud.in/gxtgv54



Figure 237.1: Solve other puzzles @ https://gbud.in/chsgppz

# 237.1 Play chess for free



Figure 237.2: Play chess online for free. Solve puzzles and play with friends

Play chess for free at https://gbud.in/chs

We present you a platform to play chess online with friends for free. No need to install any app. You can play chess for free without registration or login.

Simple. You can do several chess related activities.

- 1. solv