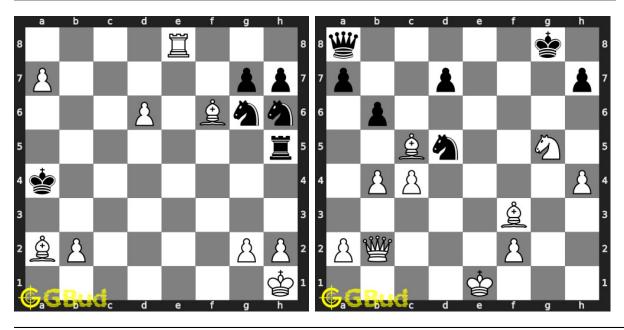

swindle, zugzwang, zwischenschach and zwischenzug.

Previous article : « Chess strategy puzzles 131 to 140

Next article: Chess strategy puzzles 151 to 160 »

Back to top Contact Us

© GBud Games 2021

# Chapter 162

# Chess strategy puzzles 151 to 160



# 151. Gain knight

Level: Hard, Next Move: White Solution: https://gbud.in/g0knfk4

## 152. Gain queen

Level: Hard, Next Move: White Solution: https://gbud.in/g0knfk4



#### 153. Mate in 3 moves

Level: Hard, Next Move: White Solution: https://gbud.in/g0knfk4

#### 154. Mate in 3 moves

Level: Hard, Next Move: White Solution: https://gbud.in/g0knfk4



#### 155. Mate in 3 moves

Level: Hard, Next Move: White Solution: https://gbud.in/g0knfk4

#### 156. Mate in 2 moves

Level: Medium, Next Move: Black Solution: https://gbud.in/g0knfk4



#### 157. Mate in 2 moves

Level: Medium, Next Move: White Solution: https://gbud.in/g0knfk4

# 158. Gain opponent's queen

Level: Hard, Next Move: White Solution: https://gbud.in/g0knfk4



#### 159. Mate in 2 moves

Level: Medium, Next Move: White Solution: https://gbud.in/g0knfk4

#### 160. Mate in 3 moves

Level: Hard, Next Move: White Solution: https://gbud.in/g0knfk4



Figure 162.1: Solve other puzzles @ https://gbud.in/chsgppz

# 162.1 Play chess for free



Figure 162.2: Play chess online for free. Solve puzzles and play with friends

Play chess for free at https://gbud.in/chs

We present you a platform to play chess online with friends for free. No need to install any app. You can play chess for free without registration or login.

Simple. You can do several chess related activ