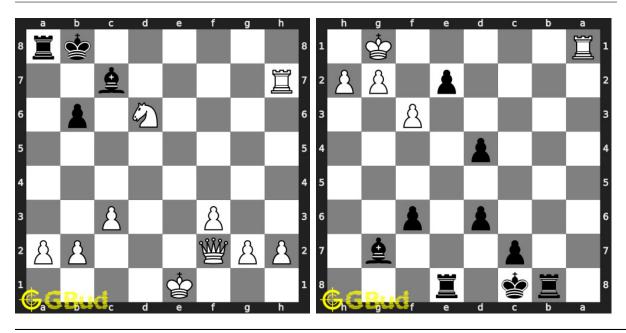

d compare your answers with the solutions provided. These medium chess problems are fun to solve. These medium chess puzzles are from 21 to 30. These medium chess problems are a subset of kids games.

You can solve these medium chess puzzles online. Alternatively, you can also download the medium chess puzzles in pdf which is printable. You can print these medium chess problems worksheet and solve without internet.

Previous article: « Medium Chess Puzzles 131 to 140

Next article: Medium Chess Puzzles 31 to 40 »

Back to top Contact Us

© GBud Games 2021

## Chapter 117

# Medium Chess Puzzles 31 to 40



#### 31. Mate in 2 moves

Solution: https://gbud.in/gh4sbk4

#### 32. Mate in 2 moves

Level: Medium, Next Move: White Level: Medium, Next Move: White Solution: https://gbud.in/gh4sbk4



#### 33. Mate in 2 moves

Level: Medium, Next Move: White Level: Medium, Next Move: Black Solution: https://gbud.in/gh4sbk4

#### 34. Gain rook

Solution: https://gbud.in/gh4sbk4



#### 35. Gain two rooks

Level: Medium, Next Move: White Solution: https://gbud.in/gh4sbk4

#### 36. Gain a piece

Level: Medium, Next Move: Black Solution: https://gbud.in/gh4sbk4



#### 37. Will you capture the hanging bishop?

Level: Medium, Next Move: White Solution: https://gbud.in/gh4sbk4

#### 38. Avoid checkmate in one me

Level: Medium, Next Move: White Solution: https://gbud.in/gh4sbk4



#### 39. Mate in 2 moves

Level: Medium, Next Move: White Solution: https://gbud.in/gh4sbk4

#### 40. Mate in 2 moves

Level: Medium, Next Move: White Solution: https://gbud.in/gh4sbk4



Figure 117.1: Solve other