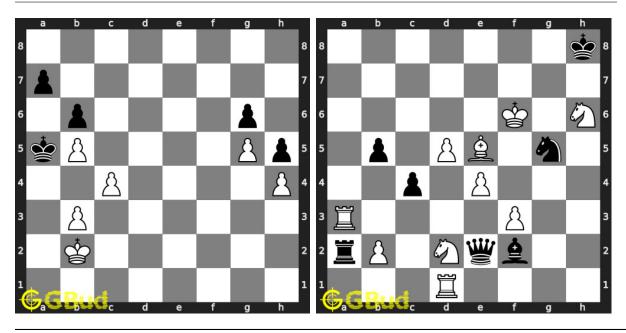

and two bishops mate
- 21. King and two knights mate
- 22. Ladder mate
- 23. Legal's mate
- 24. Lolli's mate
- 25. Max Lange's mate
- 26. Mayet's mate
- 27. Morphy's mate
- 28. Opera mate
- 29. David and Goliath mate
- 30. Pillsbury's mate
- 31. Queen mate
- 32. Reti's mate
- 33. Rook mate orbox mate
- 34. Smothered mate
- 35. Suffocation mate
- 36. Swallow's tail mate
- 37. Triangle mate
- 38. Vukovic's mate

Previous article : « Checkmate puzzles 21 to 30  $\,$ 

Next article : Checkmate puzzles 41 to 50  $\times$ 

Back to top Contact Us

© GBud Games 2021

# Chapter 181

# Checkmate puzzles 41 to 50



#### 41. Mate in 2 moves

Level: Medium, Next Move: White Level: Medium, Next Move: White Solution: https://gbud.in/g9126j4

#### 42. Mate in 2 moves

Solution: https://gbud.in/g9126j4



#### 43. Mate in 2 moves

Level: Hard, Next Move: White Solution: https://gbud.in/g9126j4

#### 44. Mate in 1 move

Level: Easy, Next Move: White Solution: https://gbud.in/g9126j4



#### 45. Mate in 1 move

Level: Easy, Next Move: White Solution: https://gbud.in/g9126j4

#### 46. Mate in 2 moves

Level: Medium, Next Move: Black Solution: https://gbud.in/g9126j4



#### 47. Mate in 2 moves

Level: Medium, Next Move: White Solution: https://gbud.in/g9126j4

#### 48. Mate in 1 move

Level: Easy, Next Move: White Solution: https://gbud.in/g9126j4



#### 49. Mate in 3 moves

Level: Hard, Next Move: White Solution: https://gbud.in/g9126j4

#### 50. Mate in 2 moves

Level: Easy, Next Move: White Solution: https://gbud.in/g9126j4



Figure 181.1: Solve other puzzles @ https://gbud.in/chsgppz