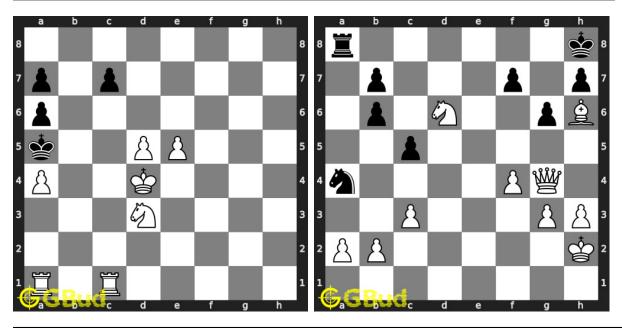

ese chess endgame puzzles 261 to 270 and improve your chess games through improvement of your chess strategies and chess tactics. You can solve these chess endgame exercises online. Alternatively, you can also download the chess endgame puzzles in pdf which is printable. You can print these chess endgame problems worksheet and solve without internet. These chess endgame puzzles are a subset of kids games.

Previous article: « Chess endgame puzzles 251 to 260

Next article : Chess endgame puzzles 271 to 280  $\times$ 

Back to top Contact Us

© GBud Games 2021

## Chapter 47

# Chess endgame puzzles 271 to 280



271. Mate in 3 moves

Level: hard, Next Move: Black Solution: https://gbud.in/g007pl4

272. What is the best move

Level: easy, Next Move: White Solution: https://gbud.in/g007pl4



#### 273. Mate in 2 moves

Level: medium, Next Move: White Solution: https://gbud.in/g007pl4

#### 274. Mate in 2 moves

Level: hard, Next Move: White Solution: https://gbud.in/g007pl4



275. What is the better move than losing your rook 276. Mate in 2 move

Level: easy, Next Move: White Solution: https://gbud.in/g007pl4

Level: medium, Next 1

Solution: https://gbud



#### 277. Mate in 3 moves

Level: hard, Next Move: Black Solution: https://gbud.in/g007pl4

#### 278. How do you respond after losing you

Level: easy, Next Move: White Solution: https://gbud.in/g007pl4



#### 279. Mate in 2 moves

Level: medium, Next Move: White Solution: https://gbud.in/g007pl4

#### 280. Mate in 3 moves

Level: hard, Next Move: White Solution: https://gbud.in/g007pl4



Figure 47.1: Solve other puzzl