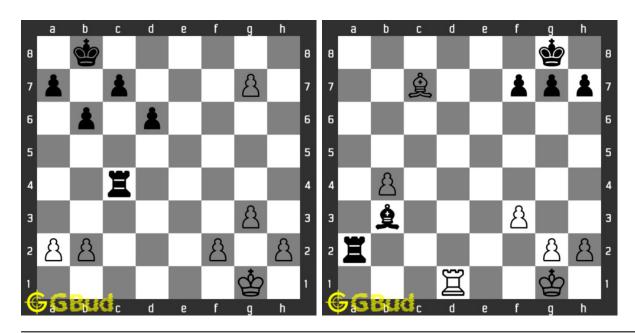

rnatively, you can also download the Mate in 3 moves puzzles in pdf which is printable. You can print these Mate in 3 moves problems worksheet and solve without internet. These mate in 3 chess puzzles are a subset of kids games.

Previous article: « Mate in 3 moves puzzles 61 to 70

Next article : Mate in 4 moves puzzles 1 to 10  $\times$ 

Back to top Contact Us

© GBud Games 2021

# Chapter 100

# Easy Chess Puzzles 1 to 10



# 1. Gain Queen

Level: Easy, Next Move: Black Solution: https://gbud.in/gfw7ky4

#### 2. Avoid check mate in one move

Level: Easy, Next Move: White Solution: https://gbud.in/gfw7ky4



### 3. Check mate in one move

Level: Easy, Next Move: White Solution: https://gbud.in/gfw7ky4

# 4. Gain a piece

Level: Easy, Next Move: White Solution: https://gbud.in/gfw7ky4



## 5. Gain Rook

Level: Easy, Next Move: White Solution: https://gbud.in/gfw7ky4

#### 6. Check mate in one move

Level: Easy, Next Move: White Solution: https://gbud.in/gfw7ky4



# 7. Gain a piece

Level: Easy, Next Move: White Solution: https://gbud.in/gfw7ky4

# 8. Gain Queen

Level: Easy, Next Move: White Solution: https://gbud.in/gfw7ky4



# 9. Avoid check mate in one move

Level: Easy, Next Move: White Solution: https://gbud.in/gfw7ky4

#### 10. Check mate in one move

Level: Easy, Next Move: White Solution: https://gbud.in/gfw7ky4



Figure 100.1: Solve other puzzles @ https://gbud.in/chsgppz

# 100.1 Play chess for free



Figure 100.2: Play chess online for free. Solve puzzles and play with friends

Play chess for free at https://gbud.in/chs

We present you a platform to play