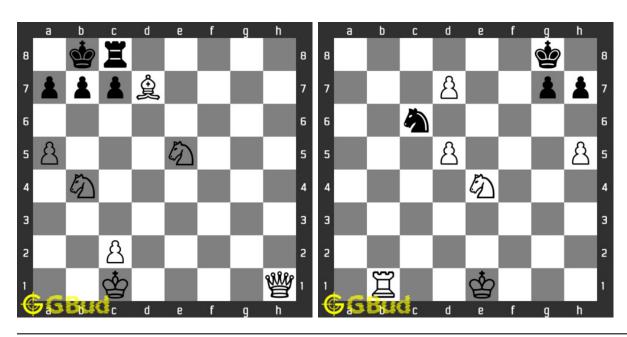

atively, you can also download the chess endgame puzzles in pdf which is printable. You can print these chess endgame problems worksheet and solve without internet. These chess endgame puzzles are a subset of kids games.

Previous article: « Chess endgame puzzles 101 to 110

Next article : Chess endgame puzzles 111 to 120  $\times$ 

Back to top Contact Us

© GBud Games 2021

# Chapter 22

# Chess endgame puzzles 21 to 30



# 21. Mate in 3 moves

Level: Hard, Next Move: White Solution: https://gbud.in/g8038f4

## 22. Mate in 1 move

Level: Easy, Next Move: Black Solution: https://gbud.in/g8038f4



# 23. Your queen is lost. What would you do? 24. Mate in 2 moves

Level: Medium, Next Move: White Solution: https://gbud.in/g8038f4

Level: Medium, Next Move: V Solution: https://gbud.in/g803



# 25. Mate in 3 moves

Level: Hard, Next Move: White Solution: https://gbud.in/g8038f4

# 26. Mate in 3 moves

Level: Hard, Next Move: White Solution: https://gbud.in/g8038f4



#### 27. Mate in 1 move

Level: Easy, Next Move: White Solution: https://gbud.in/g8038f4

#### 28. Mate in 1 move

Level: Easy, Next Move: White Solution: https://gbud.in/g8038f4



# 29. Mate in 2 moves

Level: Medium, Next Move: White Solution: https://gbud.in/g8038f4

# 30. Mate in 3 moves

Level: Hard, Next Move: White Solution: https://gbud.in/g8038f4



Figure 22.1: Solve other puzzles @ https://gbud.in/chsgppz

# 22.1 Play chess for free



Figure 22.2: Play chess online for free. Solve puzzles and play with friends

Play chess for free at https://gbud.in/chs

We present you a platform to play chess online