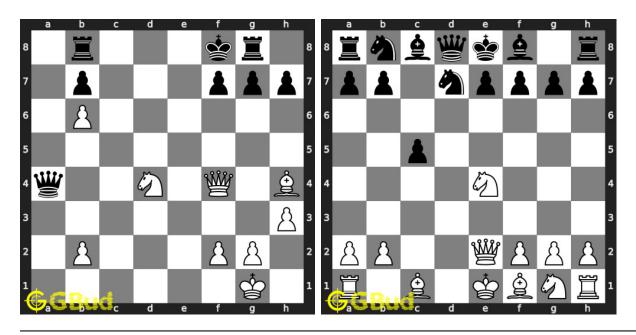

your chess strategies and chess tactics. You can solve these chess pin puzzles online. Alternatively, you can also download the chess pin puzzles in pdf which is printable. You can print these chess pin problems worksheet and solve without internet. These chess pin puzzles are a subset of kids games.

The term pin in chess is used to define a constraint that a piece can not move. It the piece moves, it will lead to loss of piece or check or at a weaker board position. There different type of pins are available. Those are 1. Absolute Pin, 2. Relative Pin, 3. Partial Pin and 4. Situational Pin.

Previous article : « Chess pin puzzles 11 to 20  $\,$ 

Next article : Chess pin puzzles 31 to 40  $\times$ 

Back to top Contact Us

© GBud Games 2021

# Chapter 205

# Chess pin puzzles 31 to 40



## 31. Mate in 2 moves

Level: medium, Next Move: White Level: easy, Next Move: White Solution: https://gbud.in/gs2yp84

### 32. Mate in 1 move

Solution: https://gbud.in/gs2yp84



## 33. Mate in 3 moves

Level: hard, Next Move: White Solution: https://gbud.in/gs2yp84



Figure 205.1: Solve other puzzles @ https://gbud.in/chsgppz

## 205.1 Play chess for free



Figure 205.2: Play chess online for free. Solve puzzles and play with friends

Play chess for free at https://gbud.in/chs

We present you a platform to play chess online with friends for free. No need to install any app. You can play chess for free without registration or login.

Simple. You can do several chess related activities.

- 1. solve chess puzzles
- 2. learn about chess
- 3. play chess with computer
- 4. play chess wit