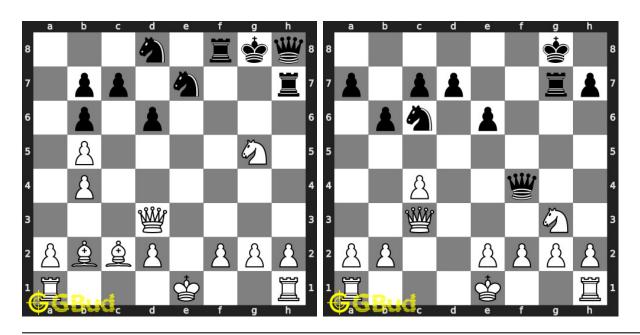

# Chess zugzwang puzzles 31 to 40



# 31. Mate in 3 moves

Level: Hard, Next Move: Black Solution: https://gbud.in/g4t26y4

### 32. Mate in 3 moves

Level: Hard, Next Move: White Solution: https://gbud.in/g4t26y4



# 33. Give check to king and gain queen

Level: Easy, Next Move: White Solution: https://gbud.in/g4t26y4

# 34. Gain opponent's queen in 3 m

Level: Hard, Next Move: White Solution: https://gbud.in/g4t26y4



# 35. Give check and gain queen

Level: Easy, Next Move: Black Solution: https://gbud.in/g4t26y4

## 36. Mate in 3 moves

Level: Hard, Next Move: White Solution: https://gbud.in/g4t26y4



### 37. Mate in 3 moves

Level: Hard, Next Move: White Solution: https://gbud.in/g4t26y4

# 38. Gain opponent's queen

Level: Hard, Next Move: White Solution: https://gbud.in/g4t26y4



### 39. Mate in 2 moves

Level: Medium, Next Move: White Solution: https://gbud.in/g4t26y4

### 40. Gain rook

Level: Medium, Next Move: White Solution: https://gbud.in/g4t26y4



Figure 192.1: Solve other puzzles @ https://gbud.in/chsgppz

# 192.1 Play chess for free



Figure 192.2: Play chess online for free. Solve puzzles and play with friends

Play chess for free at https://gbud.in/chs

We present you a platform to play chess online with friends for free. No need to install any app. You can play chess for free without registration or login.

Simple. You can do several chess related activities.

- 1. solve chess puzzles
- 2. learn about chess
- 3. play chess with computer
- 4. play chess with friend
- 5. create your own chess games
- 6. fen viewer
- 7. fen editor
- 8. fen generator
-