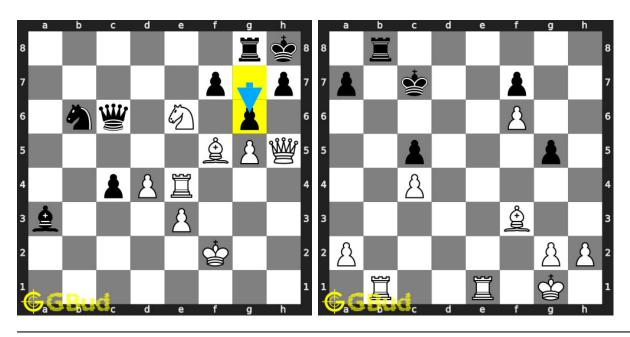

n solve these chess strategy puzzles online. Alternatively, you can also download the chess strategy puzzles in pdf which is printable. You can print these chess strategy problems worksheet and solve without internet. These chess strategy puzzles are a subset of kids games.

These puzzles target different chess strategies such as discovered attack, discovered double attack, fourpawns attack, stonewall attack, trompowsky attack, undermining, windmill, xray, normal, Richter-Rauzer attack, Sozin attack, desparado, overloading, squeeze, swindle, zugzwang, zwischenschach and zwischenzug.

Previous article : « Chess strategy puzzles 211 to 220  $\,$ 

Next article: Chess strategy puzzles 231 to 240 »

Back to top Contact Us

© GBud Games 2021

# Chapter 170

# Chess strategy puzzles 231 to 240



#### 231. Mate in 2 moves

Level: medium, Next Move: White Level: hard, Next Move: White Solution: https://gbud.in/gm79q14

#### 232. Mate in 3 moves

Solution: https://gbud.in/gm79q14



#### 233. Mate in 2 moves

Level: medium, Next Move: White Level: hard, Next Move: Black Solution: https://gbud.in/gm79q14

#### 234. Mate in 3 moves

Solution: https://gbud.in/gm79q14



#### 235. Mate in 3 moves

Level: hard, Next Move: White Solution: https://gbud.in/gm79q14

#### 236. Mate in 3 moves

Level: hard, Next Move: Black Solution: https://gbud.in/gm79q14



#### 237. Mate in 3 moves

## 238. Gain opponent's rook in 2 moves

Level: hard, Next Move: Black Solution: https://gbud.in/gm79q14

Level: easy, Next Move: White Solution: https://gbud.in/gm79q14



#### 239. Mate in 3 moves

## 240. G