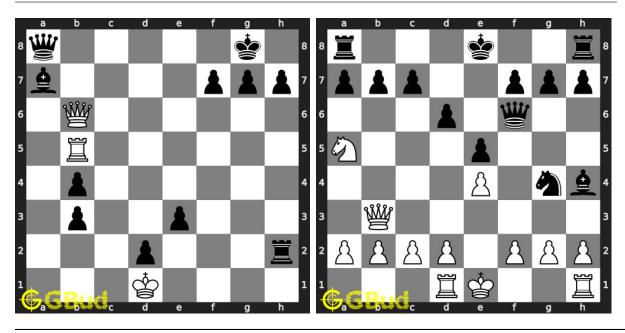

Previous article: « Portable Game Notation (PGN) in Chess

Next article: Chess Puzzles »

Back to top

### Contact Us

 $\ \, {\mathbb O}$  GBud Games 2021

## Chapter 2

# Chess avoid checkmate puzzles 1 to 10



#### 1. Avoid check mate

Level: Easy, Next Move: White Solution: https://gbud.in/gzcp454

#### 2. Avoid check mate

Level: Easy, Next Move: White Solution: https://gbud.in/gzcp454



#### 3. Avoid check mate

Solution: https://gbud.in/gzcp454

#### 4. Will you fall into the trap

Level: Medium, Next Move: Black Level: Medium, Next Move: White Solution: https://gbud.in/gzcp454



5. Avoid check mate in one move

Level: Medium, Next Move: White Solution: https://gbud.in/gzcp454

6. Which moves will make you lose

Level: Medium, Next Move: White Solution: https://gbud.in/gzcp454



#### 7. Avoid checkmate in 2 moves Level: hard, Next Move: White

Solution: https://gbud.in/gzcp454

#### 8. Avoid checkmate in one move

Level: medium, Next Move: White Solution: https://gbud.in/gzcp454



#### 9. Stalemate and draw

Level: hard, Next Move: White Solution: https://gbud.in/gzcp454



Figure 2.1: Solve other puzzles @ https://gbud.in/chsgppz

## 2.1 Play chess for free



Figure 2.2: Play chess online for free. Solve puzzles and play with friends

Play chess for free at https://gbud.in/chs

We present you a platform to play chess online with friends for free. No need to install any app. You can play chess for free without registration or login.

Simple. You can do several chess related activities.

- 1. solve chess puzzles
- 2. learn about chess
- 3. play chess with compu