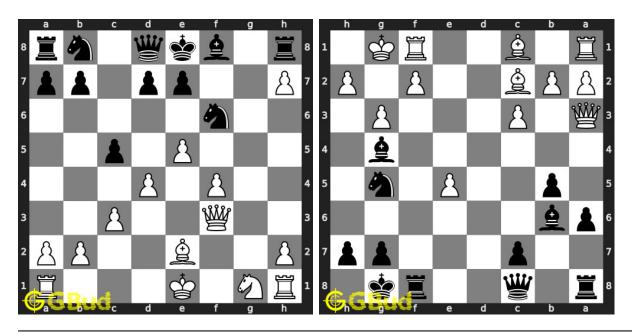

hess bishop puzzles 61 to 70 and improve your chess games through improvement of your chess strategies and chess tactics. You can solve these chess bishop puzzles online. Alternatively, you can also download the chess bishop puzzles in pdf which is printable. You can print these chess bishop problems worksheet and solve without internet. These chess bishop puzzles are a subset of kids games.

Each player has two bishops. Bishop is usually third in the order based on height. It has a hat like top portion that represents mitre and it stands next to King and Queen. Bishop is weaker than the rook.

Previous article: « Chess bishop puzzles 51 to 60

Next article: Chess bishop puzzles 71 to 80 »

Back to top Contact Us

 $\odot$  GBud Games 2021

## Chapter 246

# Chess bishop puzzles 71 to 80



#### 71. Mate in 2 moves

Level: medium, Next Move: White Solution: https://gbud.in/gz0vq94

#### 72. Mate in 2 moves

Level: medium, Next Move: Black Solution: https://gbud.in/gz0vq94



Figure 246.1: Solve other puzzles @ https://gbud.in/chsgppz



Figure 246.2: Play chess online for free. Solve puzzles and play with friends

Play chess for free at https://gbud.in/chs

We present you a platform to play chess online with friends for free. No need to install any app. You can play chess for free without registration or login.

- 1. solve chess puzzles
- 2. learn about chess
- 3. play chess with computer
- 4. play chess with friend

- 5. create your own chess games
- 6. fen viewer
- 7. fen editor
- 8. fen generator
- 9. pgn viewer
- 10. chess board editor
- 11. view famous chess games.