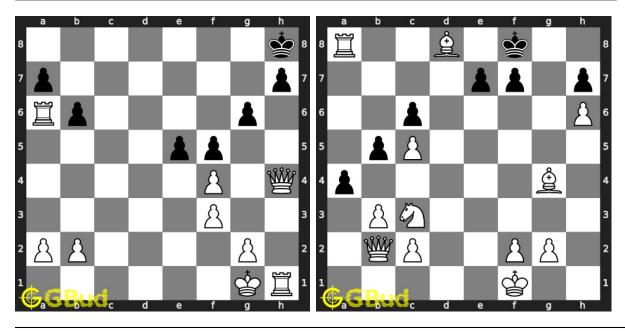

Solve these chess endgame puzzles 51 to 60 and improve your chess games through improvement of your chess strategies and chess tactics. You can solve these chess endgame exercises online. Alternatively, you can also download the chess endgame puzzles in pdf which is printable. You can print these chess endgame problems worksheet and solve without internet. These chess endgame puzzles are a subset of kids games.

Previous article: « Chess endgame puzzles 41 to 50

Next article : Chess endgame puzzles 61 to 70  $\times$ 

Back to top Contact Us

© GBud Games 2021

# Chapter 26

# Chess endgame puzzles 61 to 70



#### 61. Mate in 1 move

Level: Easy, Next Move: White Solution: https://gbud.in/gkbryq4

#### 62. Mate in 3 moves

Level: Hard, Next Move: White Solution: https://gbud.in/gkbryq4



#### 63. Mate in 1 move

Level: Easy, Next Move: White Solution: https://gbud.in/gkbryq4

#### 64. Mate in 3 moves

Level: Hard, Next Move: White Solution: https://gbud.in/gkbryq4



#### 65. Mate in 1 move

Level: Easy, Next Move: White Solution: https://gbud.in/gkbryq4

## 66. How will you promote your pawn?

Level: Hard, Next Move: White Solution: https://gbud.in/gkbryq4



#### 67. Mate in 3 moves

Level: Hard, Next Move: White Solution: https://gbud.in/gkbryq4

#### 68. Give a discovered check

Level: Easy, Next Move: White Solution: https://gbud.in/gkbryq4



#### 69. Avoid checkmate in one move

Level: Medium, Next Move: White Solution: https://gbud.in/gkbryq4

#### 70. Mate in 3 moves

Level: Hard, Next Move: White Solution: https://gbud.in/gkbryq4



Figure 26.1: Solve other puz