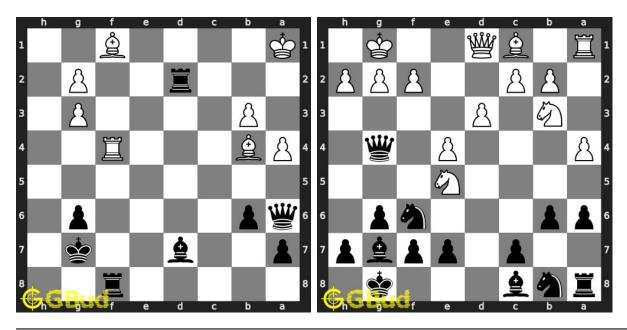

hop mate
- 12. Damiano's mate
- 13. Double bishop mate
- 14. Double knight mate
- 15. Dovetail mate
- 16. Epaulette mate
- 17. Greco's mate
- 18. Hook mate
- 19. Kill box mate
- 20. King and two bishops mate
- 21. King and two knights mate
- 22. Ladder mate
- 23. Legal's mate
- 24. Lolli's mate
- 25. Max Lange's mate
- 26. Mayet's mate
- 27. Morphy's mate
- 28. Opera mate
- 29. David and Goliath mate
- 30. Pillsbury's mate
- 31. Queen mate
- 32. Reti's mate
- 33. Rook mate orbox mate
- 34. Smothered mate
- 35. Suffocation mate
- 36. Swallow's tail mate
- 37. Triangle mate
- 38. Vukovic's mate

Previous article : « Checkmate puzzles 61 to 70  $\,$ 

Next article : Checkmate puzzles 81 to 90  $\times$ 

Back to top Contact Us

© GBud Games 2021

## Chapter 185

# Checkmate puzzles 81 to 90



#### 81. Mate in 2 moves

Level: medium, Next Move: Black Solution: https://gbud.in/gydwrt4

### 82. Use opponent's mistake

Level: easy, Next Move: Black Solution: https://gbud.in/gydwrt4



#### 83. Mate in 2 moves

Level: medium, Next Move: Black Level: hard, Next Move: Black Solution: https://gbud.in/gydwrt4

#### 84. Mate in 3 moves

Solution: https://gbud.in/gydwrt4



#### 85. Mate in 1 move

Level: easy, Next Move: Black Solution: https://gbud.in/gydwrt4

#### 86. Mate in 1 move

Level: easy, Next Move: Black Solution: https://gbud.in/gydwrt4



#### 87. Mate in 3 moves

Level: hard, Next Move: White Solution: https://gbud.in/gydwrt4

#### 88. Mate in 2 moves

Level: medium, Next Move: Black Solution: https://gbud.in/gydwrt4



#### 89. Mate in 3 moves

Level: hard, Next Move: Wh