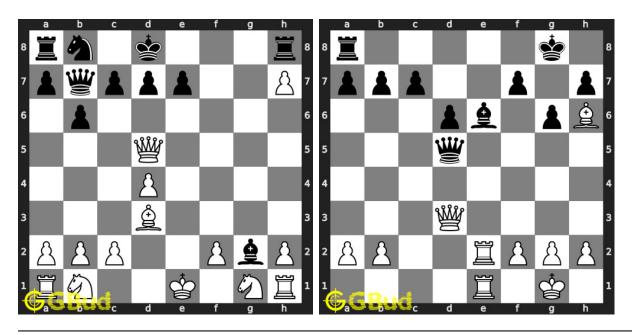

ve these chess strategy puzzles online. Alternatively, you can also download the chess strategy puzzles in pdf which is printable. You can print these chess strategy problems worksheet and solve without internet. These chess strategy puzzles are a subset of kids games.

These puzzles target different chess strategies such as discovered attack, discovered double attack, fourpawns attack, stonewall attack, trompowsky attack, undermining, windmill, xray, normal, Richter-Rauzer attack, Sozin attack, desparado, overloading, squeeze, swindle, zugzwang, zwischenschach and zwischenzug.

Previous article : « Chess strategy puzzles 31 to 40  $\,$ 

Next article : Chess strategy puzzles 51 to 60  $\times$ 

Back to top Contact Us

© GBud Games 2021

## Chapter 152

# Chess strategy puzzles 51 to 60



#### 51. Mate in 2 moves

Level: Medium, Next Move: White Level: Hard, Next Move: White Solution: https://gbud.in/gnx1t14

#### 52. Mate in 3 moves

Solution: https://gbud.in/gnx1t14



#### 53. Mate in 1 move

Level: Easy, Next Move: White Solution: https://gbud.in/gnx1t14

#### 54. Mate in 3 moves

Level: Hard, Next Move: White Solution: https://gbud.in/gnx1t14



#### 55. Mate in 2 moves

Level: Easy, Next Move: Black Solution: https://gbud.in/gnx1t14

#### 56. Gain queen

Level: Medium, Next Move: White Solution: https://gbud.in/gnx1t14



#### 57. Mate in 4 moves

Level: Hard, Next Move: White Solution: https://gbud.in/gnx1t14

#### 58. Mate in 1 move

Level: Easy, Next Move: White Solution: https://gbud.in/gnx1t14



#### 59. Gain queen

Level: Medium, Next Move: White Level: Hard,