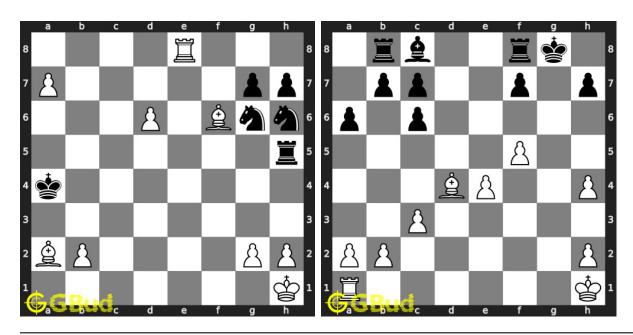

ra mate
- 29. David and Goliath mate
- 30. Pillsbury's mate
- 31. Queen mate
- 32. Reti's mate
- 33. Rook mate orbox mate
- 34. Smothered mate
- 35. Suffocation mate
- 36. Swallow's tail mate
- 37. Triangle mate
- 38. Vukovic's mate

Previous article : « Checkmate puzzles 31 to 40  $\,$ 

Next article : Checkmate puzzles 51 to 60  $\times$ 

Back to top Contact Us

© GBud Games 2021

# Chapter 182

# Checkmate puzzles 51 to 60



#### 51. Mate in 3 moves

Level: Hard, Next Move: White Solution: https://gbud.in/gzbr5s4

#### 52. Mate in 2 moves

Level: Easy, Next Move: White Solution: https://gbud.in/gzbr5s4



#### 53. Mate in 3 moves

Level: Hard, Next Move: White Solution: https://gbud.in/gzbr5s4

#### 54. Mate in 3 moves

Level: Hard, Next Move: White Solution: https://gbud.in/gzbr5s4



#### 55. Mate in 2 moves

Level: Medium, Next Move: White Solution: https://gbud.in/gzbr5s4

#### 56. Mate in 1 move

Level: Easy, Next Move: White Solution: https://gbud.in/gzbr5s4



#### 57. Mate in 1 move

Level: Easy, Next Move: White Solution: https://gbud.in/gzbr5s4

#### 58. Mate in 1 move

Level: Easy, Next Move: Black Solution: https://gbud.in/gzbr5s4



#### 59. Mate in 3 moves

Level: Hard, Next Move: White Solution: https://gbud.in/gzbr5s4

#### 60. Mate in 2 moves

Level: Medium, Next Move: White Solution: https://gbud.in/gzbr5s4



Figure 182.1: Solve other puzzles @ https://gbud.in/chsgppz

## 182.1 Play chess for free



Figure 182.2: Play chess online for free. Solve puzzles and play with friends

Play chess for free at https://gbud.in/chs

We present you a platform to