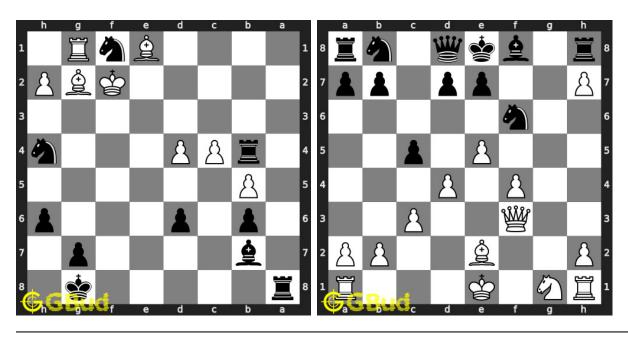

Solve these chess queen puzzles 81 to 90 and improve your chess games through improvement of your chess strategies and chess tactics. You can solve these chess queen puzzles online. Alternatively, you can also download the chess queen puzzles in pdf which is printable. You can print these chess queen problems worksheet and solve without internet. These chess queen puzzles are a subset of kids games.

Queen is slightly shorter than the king and has a small crown at the top with a tiny ball. Each player has one queen. Queen is the most powerful piece, as it combines the movement of a rook and a bishop.

Previous article: « Chess queen puzzles 71 to 80

Next article: Chess queen puzzles 91 to 100 »

Back to top Contact Us

© GBud Games 2021

## Chapter 231

# Chess queen puzzles 91 to 100



#### 91. Mate in 3 moves

Level: hard, Next Move: Black Solution: https://gbud.in/grrq874

#### 92. Mate in 2 moves

Level: medium, Next Move: White Solution: https://gbud.in/grrq874



#### 93. Mate in 4 moves

Level: hard, Next Move: Black Solution: https://gbud.in/grrq874

#### 94. Mate in 1 move

Level: easy, Next Move: Black Solution: https://gbud.in/grrq874



#### 95. Mate in 3 moves

Level: hard, Next Move: White Solution: https://gbud.in/grrq874

#### 96. Mate in 2 moves

Level: medium, Next Move: White Solution: https://gbud.in/grrq874



#### 97. Gain opponent's queen in 3 moves

Level: hard, Next Move: White Solution: https://gbud.in/grrq874



Figure 231.1: Solve other puzzles @ https://gbud.in/chsgppz

## 231.1 Play chess for free



Figure 231.2: Play chess online for free