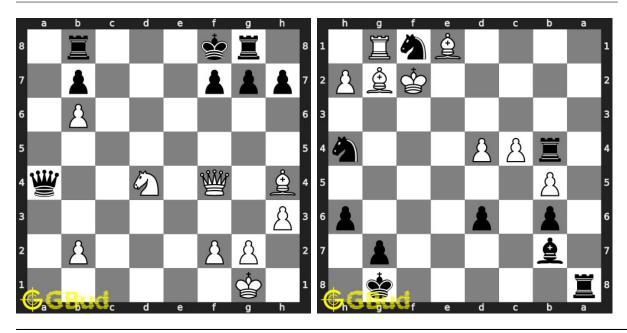

ksheet and solve without internet. These chess strategy puzzles are a subset of kids games.

These puzzles target different chess strategies such as discovered attack, discovered double attack, fourpawns attack, stonewall attack, trompowsky attack, undermining, windmill, xray, normal, Richter-Rauzer attack, Sozin attack, desparado, overloading, squeeze, swindle, zugzwang, zwischenschach and zwischenzug.

Previous article : « Chess strategy puzzles 261 to 270  $\,$ 

Next article: Chess strategy puzzles 281 to 290 »

Back to top Contact Us

© GBud Games 2021

# Chapter 175

# Chess strategy puzzles 281 to 290



### 281. Mate in 3 moves

Level: hard, Next Move: Black Solution: https://gbud.in/g33ryj4

### 282. Mate in 1 move

Level: easy, Next Move: Black Solution: https://gbud.in/g33ryj4



### 283. Mate in 2 moves

Level: medium, Next Move: White Level: hard, Next Move: Black Solution: https://gbud.in/g33ryj4

#### 284. Mate in 3 moves

Solution: https://gbud.in/g33ryj4



### 285. Mate in 1 move

Level: easy, Next Move: White Solution: https://gbud.in/g33ryj4

### 286. Mate in 2 moves

Level: medium, Next Move: White Solution: https://gbud.in/g33ryj4



#### 287. Mate in 4 moves

Level: hard, Next Move: Black Solution: https://gbud.in/g33ryj4

#### 288. Mate in 1 move

Level: easy, Next Move: Black Solution: https://gbud.in/g33ryj4



### 289. Mate in 2 moves

Solution: https://gbud.in/g33ryj4

### 290. Mate in 3 moves

Level: medium, Next Move: Black Level: hard, Next Move: White Solution: https://gbud.in/g33ryj4



Figure 175.1: Solve other puzzles @ https://gbud.in/chs