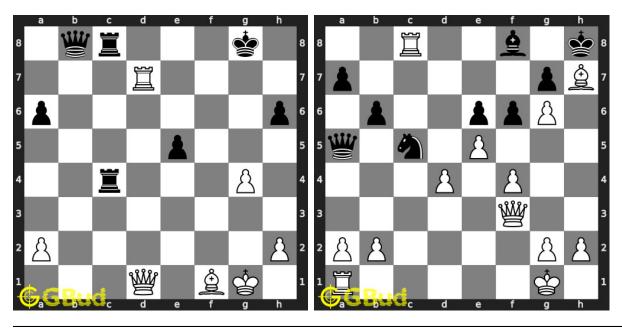

problems and compare your answers with the solutions provided. These hard chess problems are fun to solve. These hard chess puzzles are from 71 to 80. These hard chess problems are a subset of kids games.

You can solve these hard chess puzzles online. Alternatively, you can also

download the hard chess puzzles in pdf which is printable. You can print these hard chess problems worksheet and solve without internet.

Previous article: « Hard Chess Puzzles 61 to 70

Next article : Hard Chess Puzzles 81 to 90  $\times$ 

Back to top Contact Us

 $\odot$  GBud Games 2021

# Chapter 136

# Hard Chess Puzzles 81 to 90



### 81. Mate in 4 moves

Level: Hard, Next Move: White Solution: https://gbud.in/g1n34l4

### 82. Gain knight

Level: Hard, Next Move: White Solution: https://gbud.in/gln34l4



### 83. Gain queen

Level: Hard, Next Move: White Solution: https://gbud.in/g1n34l4

### 84. Mate in 3 moves

Level: Hard, Next Move: White Solution: https://gbud.in/g1n34l4



### 85. Mate in 3 moves

Level: Hard, Next Move: White Solution: https://gbud.in/g1n34l4

### 86. Mate in 3 moves

Level: Hard, Next Move: White Solution: https://gbud.in/g1n34l4



### 87. Gain opponent's queen

Level: Hard, Next Move: White Solution: https://gbud.in/g1n34l4

### 88. Mate in 3 moves

Level: Hard, Next Move: White Solution: https://gbud.in/g1n34l4



### 89. Mate in 3 moves

Level: Hard, Next Move: White Solution: https://gbud.in/g1n34l4

### 90. Mate in 2 moves

Level: Hard, Next Move: White Solution: https://gbud.in/g1n34l4



Figure 136.1: Solve other puzzles @ https://gbud.in/chsgppz

## 136.1