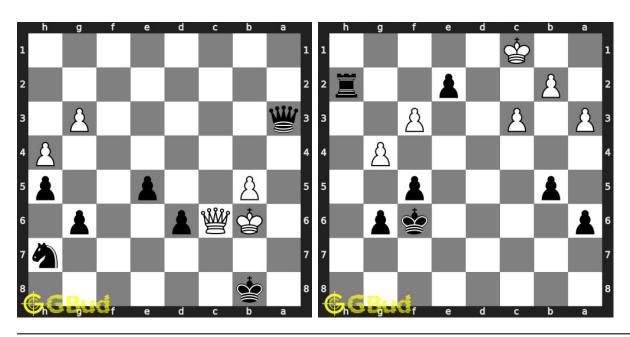

9. David and Goliath mate
- 30. Pillsbury's mate
- 31. Queen mate
- 32. Reti's mate
- 33. Rook mate orbox mate
- 34. Smothered mate
- 35. Suffocation mate
- 36. Swallow's tail mate
- 37. Triangle mate
- 38. Vukovic's mate

Previous article : « Checkmate puzzles 61 to 70  $\,$ 

Next article : Checkmate puzzles 81 to 90  $\times$ 

Back to top Contact Us

© GBud Games 2021

## Chapter 185

# Checkmate puzzles 81 to 90



#### 81. Mate in 2 moves

Level: medium, Next Move: Black Solution: https://gbud.in/gydwrt4

### 82. Use opponent's mistake

Level: easy, Next Move: Black Solution: https://gbud.in/gydwrt4



#### 83. Mate in 2 moves

Level: medium, Next Move: Black Level: hard, Next Move: Black Solution: https://gbud.in/gydwrt4

#### 84. Mate in 3 moves

Solution: https://gbud.in/gydwrt4



#### 85. Mate in 1 move

Level: easy, Next Move: Black Solution: https://gbud.in/gydwrt4

#### 86. Mate in 1 move

Level: easy, Next Move: Black Solution: https://gbud.in/gydwrt4



#### 87. Mate in 3 moves

Level: hard, Next Move: White Solution: https://gbud.in/gydwrt4

#### 88. Mate in 2 moves

Level: medium, Next Move: Black Solution: https://gbud.in/gydwrt4



#### 89. Mate in 3 moves

Level: hard, Next Move: White Solution: https://gbud.in/gydwrt4

#### 90. Mate in 2 moves

Level: medium, Next Move: White Solution: https://gbud.in/gydwrt4



Figure 185.1: Solve other puzzles @ https://gbud.in/chsgppz

## 185.1 Play chess for free



Figure 185.2: Play chess online for free. Solve puzzles and play with friends

Play chess for free at https://gbud.in/chs

We present you a platform to