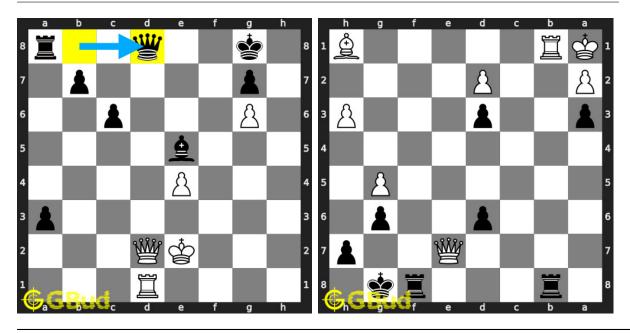

s are stronger than the knights or bishops.

Previous article: « Chess rook puzzles 61 to 70

Next article: Chess rook puzzles 81 to 90 »

Back to top Contact Us

© GBud Games 2021

# Chapter 219

# Chess rook puzzles 81 to 90



## 81. Mate in 3 moves

Level: medium, Next Move: White Solution: https://gbud.in/grvcm94

## 82. Gain opponent's queen in 2 moves

Level: medium, Next Move: Black Solution: https://gbud.in/grvcm94



## 83. Mate in 2 moves

Level: medium, Next Move: Black Level: medium, Next Move: White Solution: https://gbud.in/grvcm94

## 84. Gain opponent's queen

Solution: https://gbud.in/grvcm94



## 85. Mate in 2 moves

Level: medium, Next Move: White Solution: https://gbud.in/grvcm94

## 86. Mate in 1 move

Level: easy, Next Move: White Solution: https://gbud.in/grvcm94



#### 87. Mate in 2 moves

Level: medium, Next Move: White Level: hard, Next Move: Black Solution: https://gbud.in/grvcm94

## 88. Mate in 3 moves

Solution: https://gbud.in/grvcm94



## 89. Mate in 2 moves

Level: medium, Next Move: White Level: medium, Next Move: Black Solution: https://gbud.in/grvcm94

## 90. Mate in 3 moves

Solution: https://gbud.in/grvcm94



Figure 219.1: Solve other puzzles @ https://gbud.in/chsgppz

## 219.1 Play chess for free



Figure 219.2: Play chess online for free. Solve puzzles and play with friends

Play chess for free at https://gbud.in/chs

We present you a platform to play chess online with friends for free. No need to install any app. You can play chess for free without registration or login.

Simple. You can do several chess related activities.

-