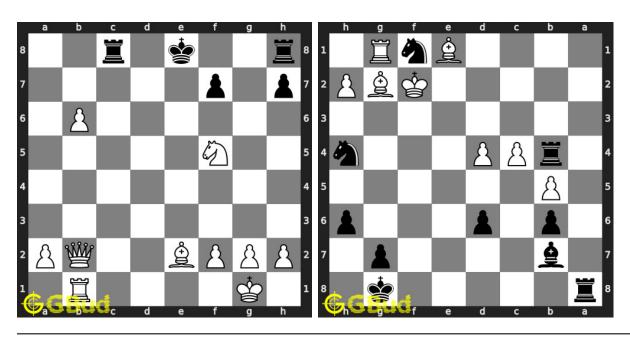

Chapter 245

# Chess bishop puzzles 61 to 70



## 61. Mate in 1 move

Level: easy, Next Move: Black Solution: https://gbud.in/gsswk34

#### 62. Mate in 1 move

Level: easy, Next Move: White Solution: https://gbud.in/gsswk34



#### 63. Mate in 2 moves

Level: hard, Next Move: Black Solution: https://gbud.in/gsswk34

## 64. Your knight is threatened What will

Level: easy, Next Move: White Solution: https://gbud.in/gsswk34



## 65. Mate in 3 moves

Level: hard, Next Move: Black Solution: https://gbud.in/gsswk34

#### 66. Mate in 3 moves

Level: hard, Next Move: Black Solution: https://gbud.in/gsswk34



## 67. What is the better move than losing your rook

68. Mate in 3 moves Level: easy, Next Move: White Level: hard, Next Move Solution: https://gbud.in/gsswk34 Solution: https://gbud.i



## 69. Mate in 3 moves

Level: hard, Next Move: White Solution: https://gbud.in/gsswk34

#### 70. Mate in 3 moves

Level: hard, Next Move: Black Solution: https://gbud.in/gsswk34



Figure 245.1: Solve other puzzles @ https://gbud.in/chsgppz



Figure 245.2: Play chess online for free. Solve puzzles and play with friends

Play chess for free at https://gbud.in/chs

We present you a platform to play chess online with friends for free. No need to install any app. You can play chess for free without registration or login.

- 1. solve chess puzzles
- 2. learn about chess
- 3. play chess with computer
- 4. play chess with friend
- 5. create your own chess games
- 6. fen viewer
- 7. fen editor
- 8. fen generator
- 9. pgn viewer
- 10. chess board editor
- 11. view famous chess games.



Figure