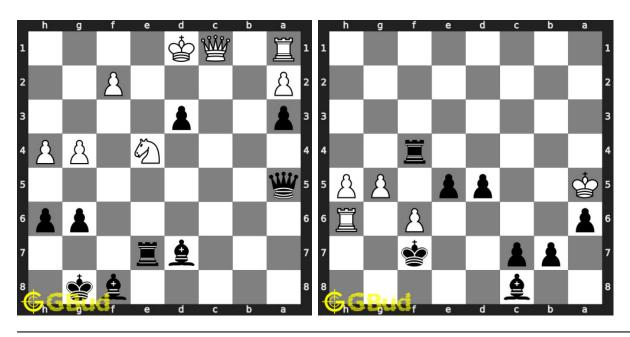

n solve these chess strategy puzzles online. Alternatively, you can also download the chess strategy puzzles in pdf which is printable. You can print these chess strategy problems worksheet and solve without internet. These chess strategy puzzles are a subset of kids games.

These puzzles target different chess strategies such as discovered attack, discovered double attack, fourpawns attack, stonewall attack, trompowsky attack, undermining, windmill, xray, normal, Richter-Rauzer attack, Sozin attack, desparado, overloading, squeeze, swindle, zugzwang, zwischenschach and zwischenzug.

Previous article : « Chess strategy puzzles 261 to 270  $\,$ 

Next article: Chess strategy puzzles 281 to 290 »

Back to top Contact Us

© GBud Games 2021

# Chapter 175

# Chess strategy puzzles 281 to 290



### 281. Mate in 3 moves

Level: hard, Next Move: Black Solution: https://gbud.in/g33ryj4

### 282. Mate in 1 move

Level: easy, Next Move: Black Solution: https://gbud.in/g33ryj4



### 283. Mate in 2 moves

Level: medium, Next Move: White Level: hard, Next Move: Black Solution: https://gbud.in/g33ryj4

#### 284. Mate in 3 moves

Solution: https://gbud.in/g33ryj4



### 285. Mate in 1 move

Level: easy, Next Move: White Solution: https://gbud.in/g33ryj4

### 286. Mate in 2 moves

Level: medium, Next Move: White Solution: https://gbud.in/g33ryj4



#### 287. Mate in 4 moves

Level: hard, Next Move: Black Solution: https://gbud.in/g33ryj4

#### 288. Mate in 1 move

Level: easy, Next Move: Black Solution: https://gbud.in/g33ryj4



### 289. Mate in 2 moves

Solution: https://gbud.in/g33ryj