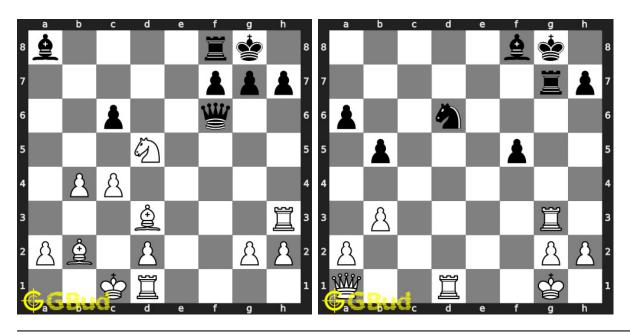

Figure 79.3: Solve these Sacrifice puzzles 31 to 40 puzzles online or view solutions by scanning this QR code or goto the link below

## https://gbud.in/glt1lv4

Solve these chess sacrifice puzzles 31 to 40 and improve your chess games through improvement of your chess strategies and chess tactics. You can solve these chess sacrifice excercises online. Alternatively, you can also download the chess sacrifice puzzles in pdf which is printable. You can print these chess sacrifice problems worksheet and solve without internet. These chess sacrifice puzzles are a subset of kids games.

Previous article: « Chess sacrifice puzzles 21 to 30

Next article : Chess sacrifice puzzles 41 to 50  $\times$ 

Back to top Contact Us

© GBud Games 2021

# Chapter 80

# Chess sacrifice puzzles 41 to 50



#### 41. Mate in 4 moves

Level: Hard, Next Move: White Solution: https://gbud.in/gg1ckl4

#### 42. Mate in 2 moves

Level: Medium, Next Move: White Solution: https://gbud.in/gg1ckl4



#### 43. Sacrifice your rook

Level: Easy, Next Move: White Solution: https://gbud.in/gg1ckl4

#### 44. Gain Queen

Level: Medium, Next Move: Black Solution: https://gbud.in/gg1ckl4



#### 45. Mate in 4 moves

Level: Hard, Next Move: White Solution: https://gbud.in/gg1ckl4

#### 46. Mate in 2 moves

Level: Medium, Next Move: Black Solution: https://gbud.in/gg1ckl4



## 47. Mate in 3 moves

Level: Medium, Next Move: White Solution: https://gbud.in/gg1ckl4

#### 48. Stalemate and draw

Level: Hard, Next Move: White Solution: https://gbud.in/gg1ckl4



#### 49. Mate in 2 moves

Level: Medium, Next Move: Wh