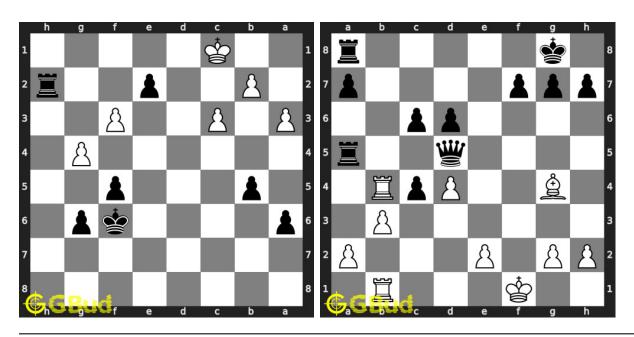

rook puzzles are a subset of kids games.

Each player has two rooks. The shape of the top portion of rook loosely represents a castle turret. The rook is also called a castle. Rooks are stronger than the knights or bishops.

Previous article: « Chess rook puzzles 41 to 50

Next article: Chess rook puzzles 61 to 70 »

Back to top Contact Us

© GBud Games 2021

## Chapter 217

# Chess rook puzzles 61 to 70



#### 61. Mate in 1 move

Level: easy, Next Move: White Solution: https://gbud.in/gpj4lz4

#### 62. Gain opponent's queen in 3 moves

Level: hard, Next Move: White Solution: https://gbud.in/gpj4lz4



#### 63. Gain opponent's rook

Level: medium, Next Move: Black Level: hard, Next Move: White Solution: https://gbud.in/gpj4lz4

#### 64. Mate in 2 moves

Solution: https://gbud.in/gpj4lz4



#### 65. Mate in 1 move

Level: easy, Next Move: Black Solution: https://gbud.in/gpj4lz4

#### 66. Mate in 3 moves

Level: hard, Next Move: White Solution: https://gbud.in/gpj4lz4



#### 67. Mate in 2 moves

Level: medium, Next Move: Black Level: hard, Next Move: White Solution: https://gbud.in/gpj4lz4

#### 68. Mate in 3 moves

Solution: https://gbud.in/gpj4lz4



#### 69. Mate in 2 moves

Level: easy, Next Move: Black Solution: https://gbud.in/gpj4lz4

#### 70. Mate in 3 moves

Level: hard, Next Move: White Solution: https://gbud.in/gpj4lz4



Figure 217.1: Solve other puzzles @ https://gbud.in/chsgppz

## 217.1 Play chess for free



Figure 217.2: Play chess online for free. Solve puzzles and play with friends

Play chess for free at https://gbud.in/chs

We present you a platform to