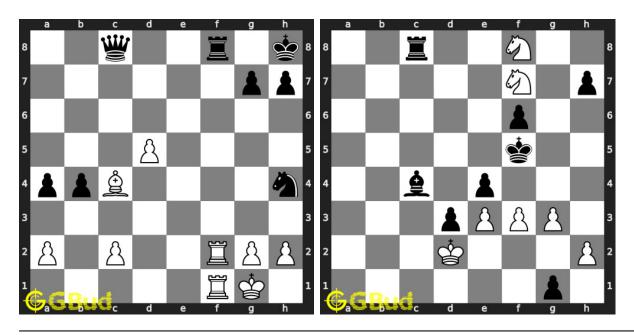

games.



Figure 44.3: Solve these Endgame puzzles 241 to 250 puzzles online or view solutions by scanning this QR code or goto the link below

#### https://gbud.in/g6sz3b4

Solve these chess endgame puzzles 241 to 250 and improve your chess games through improvement of your chess strategies and chess tactics. You can solve these chess endgame exercises online. Alternatively, you can also download the chess endgame puzzles in pdf which is printable. You can print these chess endgame problems worksheet and solve without internet. These chess endgame puzzles are a subset of kids games.

Previous article: « Chess endgame puzzles 231 to 240

Next article : Chess endgame puzzles 251 to 260  $\times$ 

Back to top Contact Us

© GBud Games 2021

## Chapter 45

# Chess endgame puzzles 251 to 260



#### 251. Mate in 2 moves

Level: medium, Next Move: White Level: easy, Next Move: White Solution: https://gbud.in/g323b64

#### 252. Mate in 1 move

Solution: https://gbud.in/g323b64



#### 253. Mate in 3 moves

Level: medium, Next Move: Black Level: hard, Next Move: White Solution: https://gbud.in/g323b64

#### 254. Free the a file for your pawn

Solution: https://gbud.in/g323b64



#### 255. Mate in 1 move

Level: easy, Next Move: Black Solution: https://gbud.in/g323b64

#### 256. Mate in 2 moves

Level: medium, Next Move: White Solution: https://gbud.in/g323b64



#### 257. Mate in 3 moves

Level: hard, Next Move: Black Solution: https://gbud.in/g323b64

#### 258. Mate in 1 move

Level: easy, Next Move: White Solution: https://gbud.in/g323b64



#### 259. Mate in 2 moves

Level: med