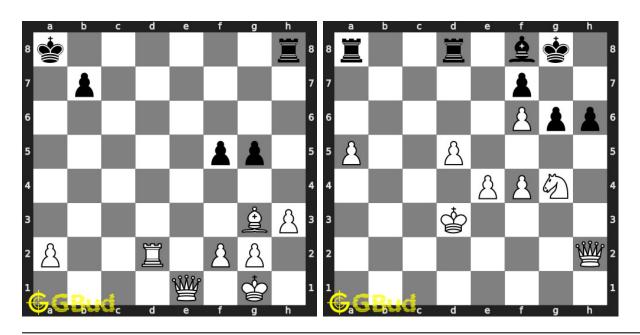

2021

# Chapter 78

# Chess sacrifice puzzles 21 to 30



#### 21. Avoid checkmate in 2 moves 22. Mate in 2 moves

Level: Hard, Next Move: White Solution: https://gbud.in/g9k8cn4

Level: Medium, Next Move: White Solution: https://gbud.in/g9k8cn4



#### 23. Avoid stale mate

Level: Easy, Next Move: White Solution: https://gbud.in/g9k8cn4

#### 24. Mate in 2 moves

Level: Medium, Next Move: White Solution: https://gbud.in/g9k8cn4



#### 25. Mate in 2 moves

Level: Hard, Next Move: White Solution: https://gbud.in/g9k8cn4

#### 26. Mate in 2 moves

Level: Medium, Next Move: Black Solution: https://gbud.in/g9k8cn4



#### 27. Mate in 3 moves

Level: Hard, Next Move: White Solution: https://gbud.in/g9k8cn4

#### 28. Gain queen

Level: Hard, Next Move: White Solution: https://gbud.in/g9k8cn4



#### 29. Mate in 2 moves

Level: Medium, Next Move: White Level: Hard, Next Move: White Solution: https://gbud.in/g9k8cn4

#### 30. Mate in 3 moves

Solution: https://gbud.in/g9k8cn4



Figure 78.1: Solve other puzzles @ https://gbud.in/chsgppz

# 78.1 Play chess for free



Figure 78.2: Play chess online for free. Solve puzzles and play with friends

Play chess for free at https://gbud.in/chs

We present you a platform to play chess online with friends for free. No need to install any app. You can play chess for free without registration or login.

Simple. You can do several chess related activities.

- 1. solve chess puzzles
- 2. learn about chess
- 3. play chess with computer
- 4. play chess with friend
- 5. create your own chess games
- 6. fen viewer
- 7. fen editor
- 8. fen generato