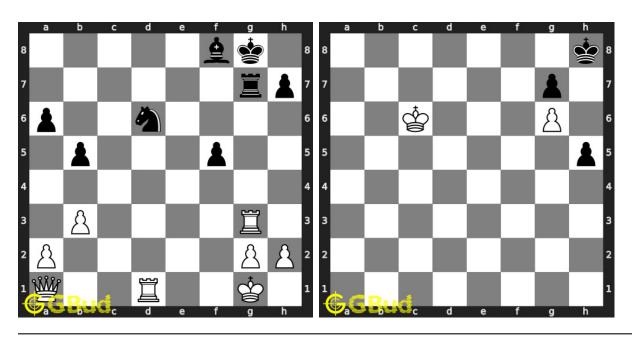

Alternatively, you can also download the chess endgame puzzles in pdf which is printable. You can print these chess endgame problems worksheet and solve without internet. These chess endgame puzzles are a subset of kids games.

Previous article: « Chess endgame puzzles 51 to 60

Next article : Chess endgame puzzles 71 to 80  $\times$ 

Back to top Contact Us

© GBud Games 2021

# Chapter 27

# Chess endgame puzzles 71 to 80



#### 71. Mate in 1 move

Level: Easy, Next Move: White Solution: https://gbud.in/gpnz554

#### 72. Mate in 2 moves

Level: Medium, Next Move: White Solution: https://gbud.in/gpnz554



#### 73. Mate in 2 moves

Level: Medium, Next Move: White Level: Hard, Next Move: White Solution: https://gbud.in/gpnz554

#### 74. Mate in 4 moves

Solution: https://gbud.in/gpnz554



#### 75. Mate in 2 moves

Level: Medium, Next Move: White Solution: https://gbud.in/gpnz554

### 76. Stop opponent's promotion

Level: Hard, Next Move: White Solution: https://gbud.in/gpnz554



#### 77. How to avoid losing the game

Level: Easy, Next Move: White Solution: https://gbud.in/gpnz554

#### 78. Mate in 4 moves

Level: Hard, Next Move: White Solution: https://gbud.in/gpnz554



## 79. Get the benefit of opponent's mistake 80. Mate in 4 moves

Level: Easy, Next Move: White
Solution: https://gbud.in/gpnz554
Level: Hard, Next Move: White
Solution: https://gbud.in/gpnz554



Figure 27.1: Solve other puzzles @ https://gbud.in/chsgppz

# 27.1 Play chess for free



Figure 27.2: Play chess online for free. Solve puzzles and play with friends

Play chess for free at https://gbud.in/ch