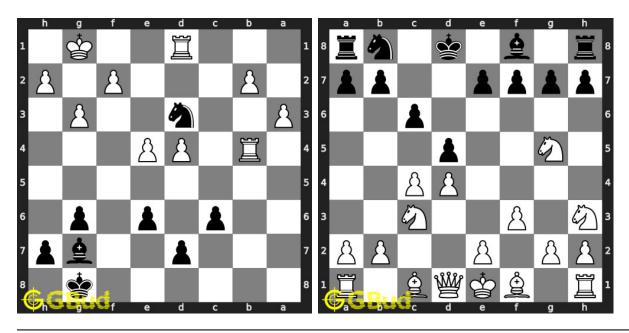

chess puzzles worksheets in pdf format. These pdf files are printable. These easy chess puzzles are for beginners since they look for easy chess exercises. Practice these easy chess problems and compare your answers with the solutions provided. These easy chess problems are fun to solve. These easy chess puzzles are from 41 to 50. These easy chess problems are a subset of kids games.

You can solve these easy chess puzzles online. Alternatively, you can also

download the easy chess puzzles in pdf which is printable. You can print these easy chess problems worksheet and solve without internet.

Previous article: « Easy Chess Puzzles 31 to 40

Next article : Easy Chess Puzzles 51 to  $60 \$ »

Back to top Contact Us

 $\odot$  GBud Games 2021

## Chapter 105

# Easy Chess Puzzles 51 to 60



51. Where will you move your knight?

Level: Easy, Next Move: Black Solution: https://gbud.in/gcp5np4 52. Attack king and rook at the s

Level: Easy, Next Move: White Solution: https://gbud.in/gcp5np4



#### 53. Do a pawn fork

Level: Easy, Next Move: Black Solution: https://gbud.in/gcp5np4

#### 54. Undermine the knight

Level: Easy, Next Move: White Solution: https://gbud.in/gcp5np4



55. Form a battery of queen and rook along d file

Level: Easy, Next Move: White Solution: https://gbud.in/gcp5np4

**56.** Gain queen throug Level: Easy, Next Move:

Solution: https://gbud.ir



#### 57. Mate in 1 move

Level: Easy, Next Move: Black Solution: https://gbud.in/gcp5np4

#### 58. Gain bishop

Level: Easy, Next Move: White Solution: https://gbud.in/gcp5np4



#### 59. Gain queen through a p