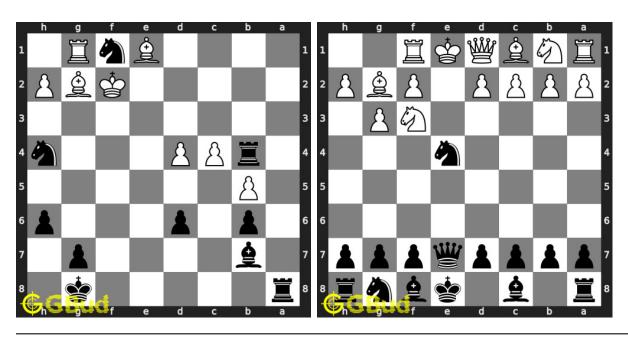

of kids games.

You can solve these hard chess puzzles online. Alternatively, you can also

download the hard chess puzzles in pdf which is printable. You can print these hard chess problems worksheet and solve without internet.

Previous article: « Hard Chess Puzzles 111 to 120

Next article: Hard Chess Puzzles 131 to 140 »

Back to top Contact Us

 $\odot$  GBud Games 2021

# Chapter 141

# Hard Chess Puzzles 131 to 140



#### 131. Mate in 2 moves

Level: hard, Next Move: White Solution: https://gbud.in/g886xs4

#### 132. Mate in 3 moves

Level: hard, Next Move: Black Solution: https://gbud.in/g886xs4



#### 133. Mate in 3 moves

Level: hard, Next Move: White Solution: https://gbud.in/g886xs4

#### 134. Mate in 3 moves

Level: hard, Next Move: Black Solution: https://gbud.in/g886xs4



#### 135. Mate in 3 moves

Level: hard, Next Move: Black Solution: https://gbud.in/g886xs4

#### 136. Mate in 4 moves

Level: hard, Next Move: Black Solution: https://gbud.in/g886xs4



#### 137. Mate in 3 moves

Level: hard, Next Move: White Solution: https://gbud.in/g886xs4

#### 138. Gain opponent's queen in 3 moves

Level: hard, Next Move: White Solution: https://gbud.in/g886xs4



Figure 141.1: Solve other puzzles @ https://gbud.in/chsgppz

### 141.1 Play chess for free



Figure 141.2: Play chess online for free. Solve puzzles and play with friends

Play chess for free at https://gbud.in/chs

We present you a platform to play chess online with friends for free. No need to install any app. You can play chess for free without registration or login.

Simple. You can do several chess r