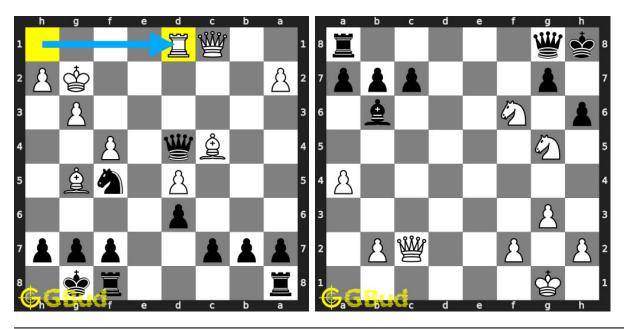

e 89.3: Solve these Sacrifice puzzles 131 to 140 puzzles online or view solutions by scanning this QR code or goto the link below

# https://gbud.in/g2kp844

Solve these chess sacrifice puzzles 131 to 140 and improve your chess games through improvement of your chess strategies and chess tactics. You can solve these chess sacrifice excercises online. Alternatively, you can also download the chess sacrifice puzzles in pdf which is printable. You can print these chess sacrifice problems worksheet and solve without internet. These chess sacrifice puzzles are a subset of kids games.

Previous article: « Chess sacrifice puzzles 121 to 130

Next article : Chess sacrifice puzzles 141 to 150  $\times$ 

Back to top Contact Us

© GBud Games 2021

# Chapter 90

# Chess sacrifice puzzles 141 to 150



# 141. Gain opponent's rook

Level: hard, Next Move: Black Solution: https://gbud.in/gpsq224

# 142. Mate in 2 moves

Level: medium, Next Move: White Solution: https://gbud.in/gpsq224



### 143. Mate in 3 moves

Level: hard, Next Move: Black Solution: https://gbud.in/gpsq224

## 144. Mate in 3 moves

Level: hard, Next Move: Black Solution: https://gbud.in/gpsq224



# 145. Mate in 2 moves

Level: hard, Next Move: White Solution: https://gbud.in/gpsq224

# 146. What is the better move than losing

Level: easy, Next Move: White Solution: https://gbud.in/gpsq224



147. How do you respond after losing your queen

Level: easy, Next Move: White Solution: https://gbud.in/gpsq224

148. Mate in 2 moves
Level: medium, Next Mov

Solution: https://gbud.in



# 149. Mate in 2 moves

Level: medium,