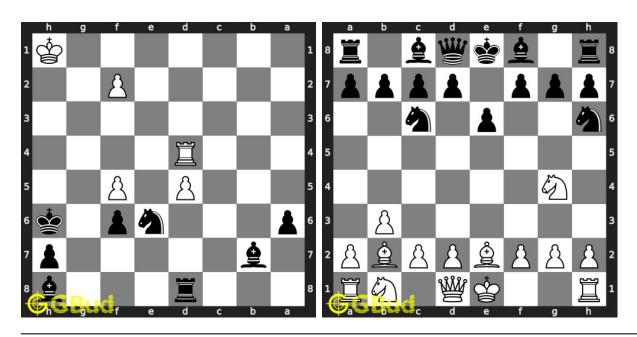

gain a piece chess puzzles in pdf which is printable. You can print these chess strategy problems worksheet and solve without internet. These gain a piece chess puzzles are a subset of kids games.

Previous article: « Gain a piece chess puzzles 21 to 30

Next article : Gain a piece chess puzzles 41 to 50  $\times$ 

Back to top Contact Us

© GBud Games 2021

## Chapter 61

# Gain a piece chess puzzles 41 to 50



### 41. Gain queen in 3 moves

Level: Medium, Next Move: White Level: Easy, Next Move: White Solution: https://gbud.in/gj81v04

### 42. Gain bishop

Solution: https://gbud.in/gj81v04



### 43. Gain knight

Level: Hard, Next Move: White Solution: https://gbud.in/gj81v04

### 44. Gain queen through a pin in two mov

Level: Easy, Next Move: White Solution: https://gbud.in/gj81v04



### 45. Capture opponent's rook in one move

Level: Easy, Next Move: Black Solution: https://gbud.in/gj81v04

### 46. Gain opponent's rook

Level: Medium, Next Move: White Solution: https://gbud.in/gj81v04



### 47. Do a bishop fork

Level: Easy, Next Move: White Solution: https://gbud.in/gj81v04

### 48. Gain opponent's rook

Level: Medium, Next Move: Black Solution: https://gbud.in/gj81v04



### 49. Capture opponent's pawn in two moves

Level: Hard, Next Move: Black Solution: https://gbud.in/gj81v04

### 50. Gain opponent's queen in

Level: Medium, Next Move: W. Solution: https://gbud.in/gj81v6



Figure 61.1: Solve other puzzles @ https://gbud.in/chsgppz

### 61.1 Play chess for free



Figure 61.2: Play chess online for free. Solve puzzles and play with friends

Play chess for free